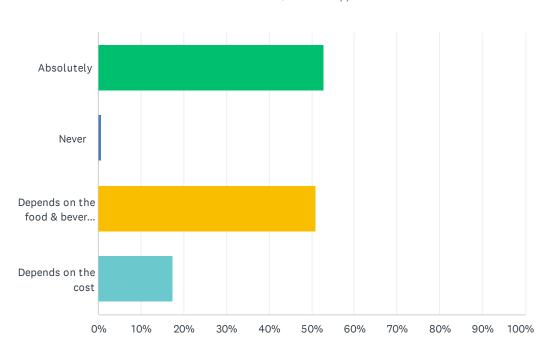

### Q4 Would you support a new restaurant at the Sports Pavilion?

| ANSWER CHOICES                         | RESPONSES |       |
|----------------------------------------|-----------|-------|
| Absolutely                             | 52.82%    | 1,462 |
| Never                                  | 0.61%     | 17    |
| Depends on the food & beverage choices | 50.94%    | 1,410 |
| Depends on the cost                    | 17.41%    | 482   |
| Total Respondents: 2,768               |           |       |