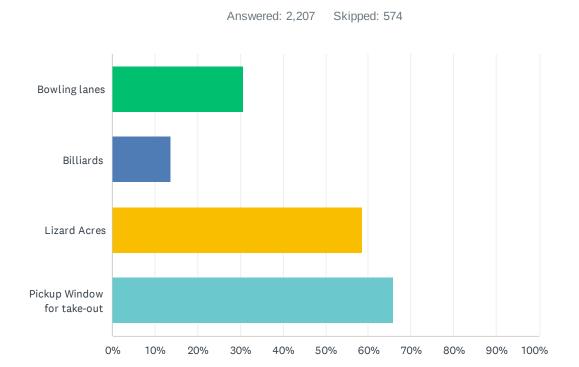

### Q8 If available, would you order food/beverages delivered to any of these areas?

| ANSWER CHOICES             | RESPONSES |       |
|----------------------------|-----------|-------|
| Bowling lanes              | 30.63%    | 676   |
| Billiards                  | 13.73%    | 303   |
| Lizard Acres               | 58.54%    | 1,292 |
| Pickup Window for take-out | 65.93%    | 1,455 |
| Total Respondents: 2,207   |           |       |