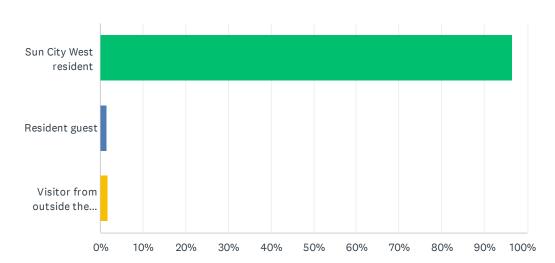

#### Q1 Are you a:

Answered: 2,779 Skipped: 2

| ANSWER CHOICES                     | RESPONSES |       |
|------------------------------------|-----------|-------|
| Sun City West resident             | 96.69%    | 2,687 |
| Resident guest                     | 1.58%     | 44    |
| Visitor from outside the community | 1.73%     | 48    |
| TOTAL                              |           | 2,779 |