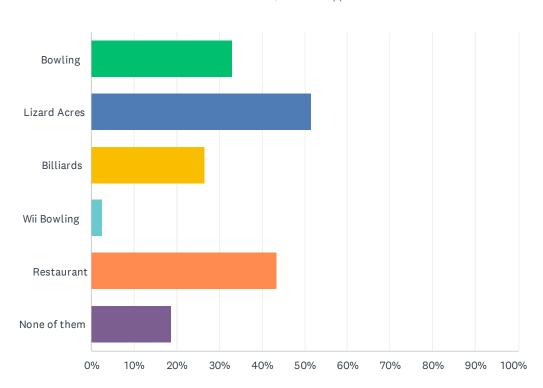

### Q3 What areas of the Sports Pavilion do you use?

| ANSWER CHOICES           | RESPONSES |       |
|--------------------------|-----------|-------|
| Bowling                  | 33.14%    | 909   |
| Lizard Acres             | 51.59%    | 1,415 |
| Billiards                | 26.76%    | 734   |
| Wii Bowling              | 2.48%     | 68    |
| Restaurant               | 43.49%    | 1,193 |
| None of them             | 18.78%    | 515   |
| Total Respondents: 2,743 |           |       |