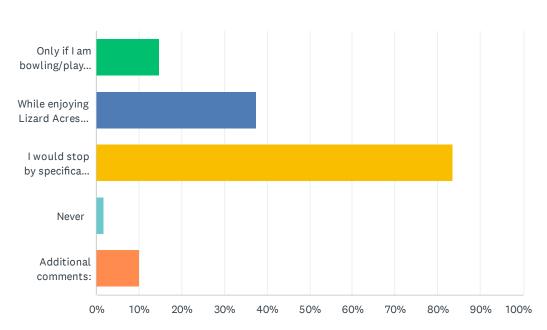

### Q6 When would you purchase food from a restaurant in the Sports Pavilion?

| ANSWER CHOICES                                  | RESPONSES |       |
|-------------------------------------------------|-----------|-------|
| Only if I am bowling/playing billiards there    | 14.71%    | 407   |
| While enjoying Lizard Acres Pub                 | 37.53%    | 1,038 |
| I would stop by specifically for the restaurant | 83.62%    | 2,313 |
| Never                                           | 1.81%     | 50    |
| Additional comments:                            | 10.09%    | 279   |
| Total Respondents: 2,766                        |           |       |