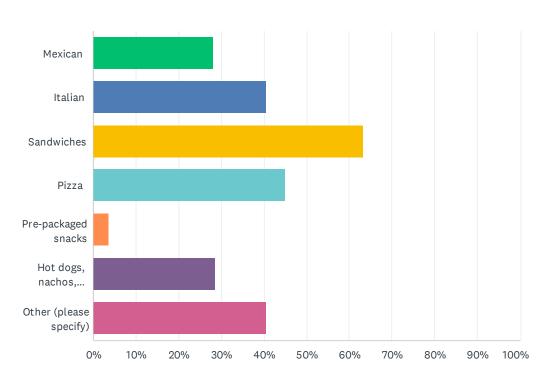

# Q9 What kind of food would you be interested in seeing at the Sports Pavilion restaurant?

| ANSWER CHOICES                   | RESPONSES |       |
|----------------------------------|-----------|-------|
| Mexican                          | 28.09%    | 766   |
| Italian                          | 40.59%    | 1,107 |
| Sandwiches                       | 63.29%    | 1,726 |
| Pizza                            | 44.99%    | 1,227 |
| Pre-packaged snacks              | 3.67%     | 100   |
| Hot dogs, nachos, pretzels, etc. | 28.60%    | 780   |
| Other (please specify)           | 40.48%    | 1,104 |
| Total Respondents: 2,727         |           |       |