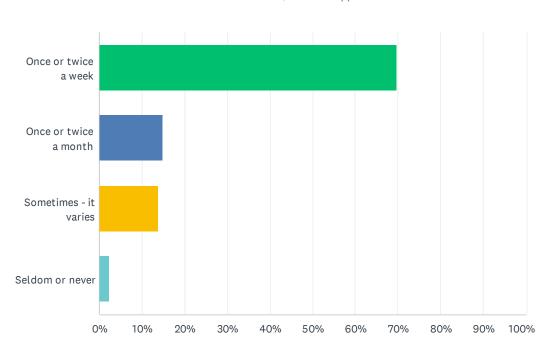

### Q5 How often do you eat at restaurants on a weekly basis?

| ANSWER CHOICES           | RESPONSES |       |
|--------------------------|-----------|-------|
| Once or twice a week     | 69.83%    | 1,916 |
| Once or twice a month    | 15.01%    | 412   |
| Sometimes - it varies    | 13.92%    | 382   |
| Seldom or never          | 2.37%     | 65    |
| Total Respondents: 2,744 |           |       |