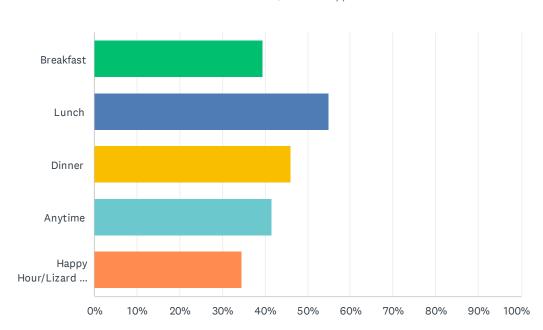

### Q7 Which meals would you be interested in at a new restaurant?

| ANSWER CHOICES              | RESPONSES |       |
|-----------------------------|-----------|-------|
| Breakfast                   | 39.45%    | 1,088 |
| Lunch                       | 55.08%    | 1,519 |
| Dinner                      | 46.08%    | 1,271 |
| Anytime                     | 41.62%    | 1,148 |
| Happy Hour/Lizard Pub hours | 34.59%    | 954   |
| Total Respondents: 2,758    |           |       |