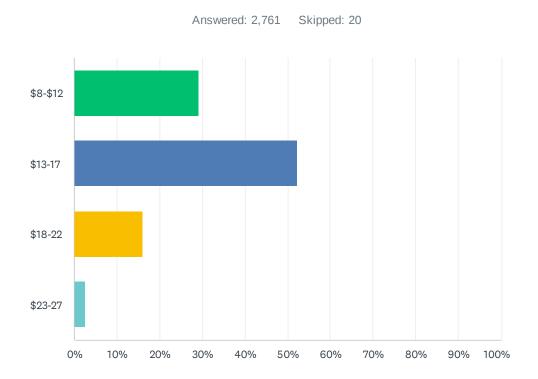

# Q10 How much are you willing to pay for an average meal, per person, at restaurant in this location?

| ANSWER CHOICES | RESPONSES |       |
|----------------|-----------|-------|
| \$8-\$12       | 29.12%    | 804   |
| \$13-17        | 52.34%    | 1,445 |
| \$18-22        | 16.04%    | 443   |
| \$23-27        | 2.50%     | 69    |
| TOTAL          |           | 2,761 |