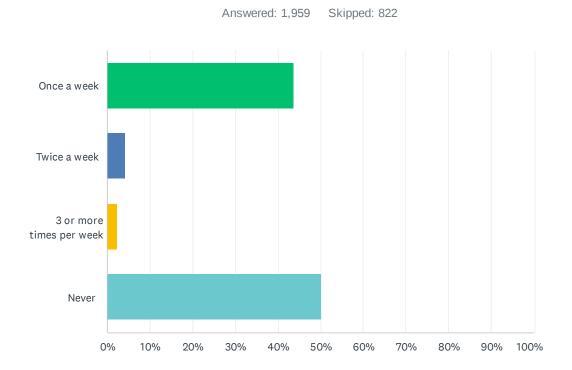

### Q2 How often did you purchase food at the former Memo's Restaurant?

| ANSWER CHOICES           | RESPONSES |     |
|--------------------------|-----------|-----|
| Once a week              | 43.70%    | 856 |
| Twice a week             | 4.24%     | 83  |
| 3 or more times per week | 2.25%     | 44  |
| Never                    | 50.18%    | 983 |
| Total Respondents: 1,959 |           |     |