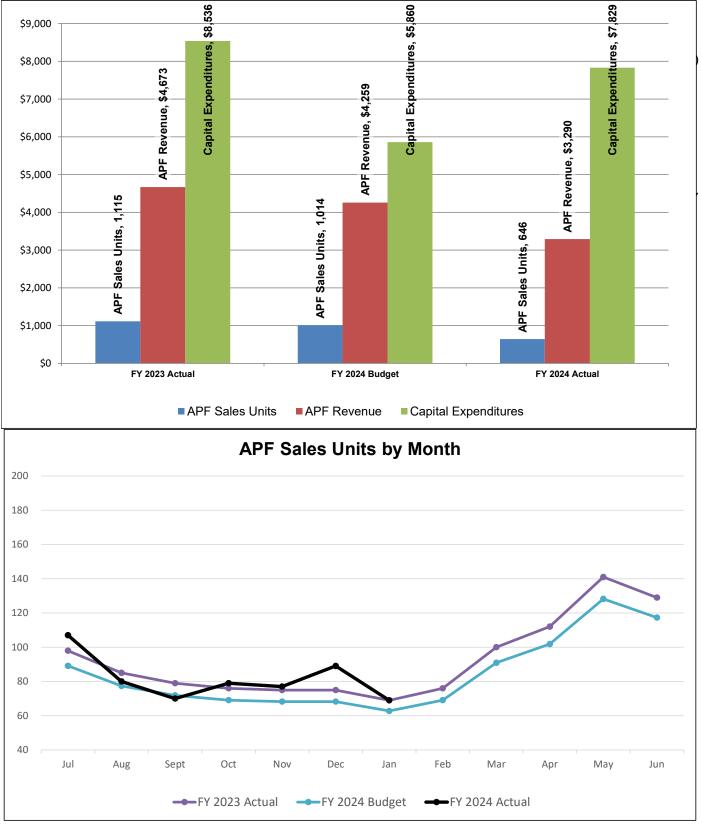

APF Fees - February APF fees were favorable to Budget by \$38K and favorable to PY by \$67K. YTD is favorable to Budget by \$411K and favorable to PY by \$651K.

Balance Sheets for month ending February 29, 2024 and June 30, 2023

February Year to Date Budget Budget Actual Var over/(under) Actual Var over/(under) **APF** Sales Units 75 69 6 646 576 70 APF Revenue (000's) \$ 384 346 38 3,290 2,878 411 \$ \$ \$ \$ \$ Capital Expend. (000's) \$ 328 \$ 176 \$ 152 \$ 7,829 \$ 5,098 \$ 2,731