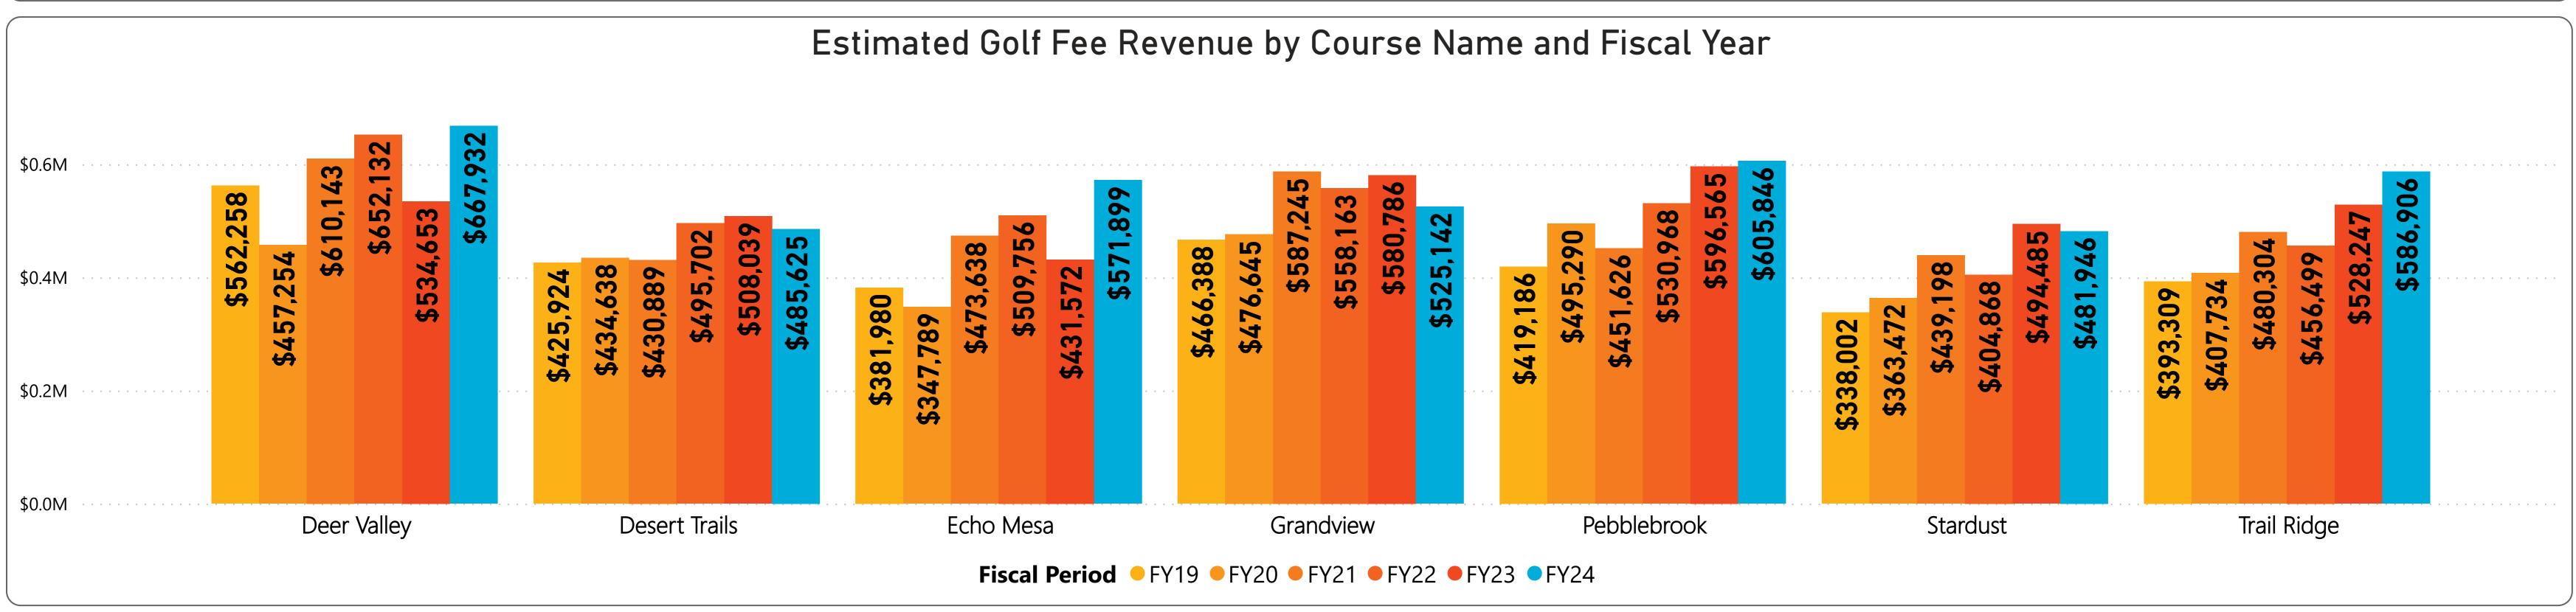

|               | Average Golf Revenue by Course |             |             |             |             |             |  |  |  |  |
|---------------|--------------------------------|-------------|-------------|-------------|-------------|-------------|--|--|--|--|
| CourseName    | FY19                           | FY20        | FY21        | FY22        | FY23        | FY24        |  |  |  |  |
| Deer Valley   | \$562,258                      | \$457,254   | \$610,143   | \$652,132   | \$534,653   | \$667,932   |  |  |  |  |
| Desert Trails | \$425,924                      | \$434,638   | \$430,889   | \$495,702   | \$508,039   | \$485,625   |  |  |  |  |
| Echo Mesa     | \$381,980                      | \$347,789   | \$473,638   | \$509,756   | \$431,572   | \$571,899   |  |  |  |  |
| Grandview     | \$466,388                      | \$476,645   | \$587,245   | \$558,163   | \$580,786   | \$525,142   |  |  |  |  |
| Pebblebrook   | \$419,186                      | \$495,290   | \$451,626   | \$530,968   | \$596,565   | \$605,846   |  |  |  |  |
| Stardust      | \$338,002                      | \$363,472   | \$439,198   | \$404,868   | \$494,485   | \$481,946   |  |  |  |  |
| Trail Ridge   | \$393,309                      | \$407,734   | \$480,304   | \$456,499   | \$528,247   | \$586,906   |  |  |  |  |
| Total         | \$2,987,047                    | \$2,982,822 | \$3,473,043 | \$3,608,088 | \$3,674,347 | \$3,925,296 |  |  |  |  |

|                   | Estimated Golf Fee Revenue by Course Name |             |             |             |             |             |  |  |  |  |  |
|-------------------|-------------------------------------------|-------------|-------------|-------------|-------------|-------------|--|--|--|--|--|
| <b>CourseName</b> | FY19                                      | FY20        | FY21        | FY22        | FY23        | FY24        |  |  |  |  |  |
| Deer Valley       | \$562,258                                 | \$457,254   | \$610,143   | \$652,132   | \$534,653   | \$667,932   |  |  |  |  |  |
| Desert Trails     | \$425,924                                 | \$434,638   | \$430,889   | \$495,702   | \$508,039   | \$485,625   |  |  |  |  |  |
| Echo Mesa         | \$381,980                                 | \$347,789   | \$473,638   | \$509,756   | \$431,572   | \$571,899   |  |  |  |  |  |
| Grandview         | \$466,388                                 | \$476,645   | \$587,245   | \$558,163   | \$580,786   | \$525,142   |  |  |  |  |  |
| Pebblebrook       | \$419,186                                 | \$495,290   | \$451,626   | \$530,968   | \$596,565   | \$605,846   |  |  |  |  |  |
| Stardust          | \$338,002                                 | \$363,472   | \$439,198   | \$404,868   | \$494,485   | \$481,946   |  |  |  |  |  |
| Trail Ridge       | \$393,309                                 | \$407,734   | \$480,304   | \$456,499   | \$528,247   | \$586,906   |  |  |  |  |  |
| Total             | \$2,987,047                               | \$2,982,822 | \$3,473,043 | \$3,608,088 | \$3,674,347 | \$3,925,296 |  |  |  |  |  |