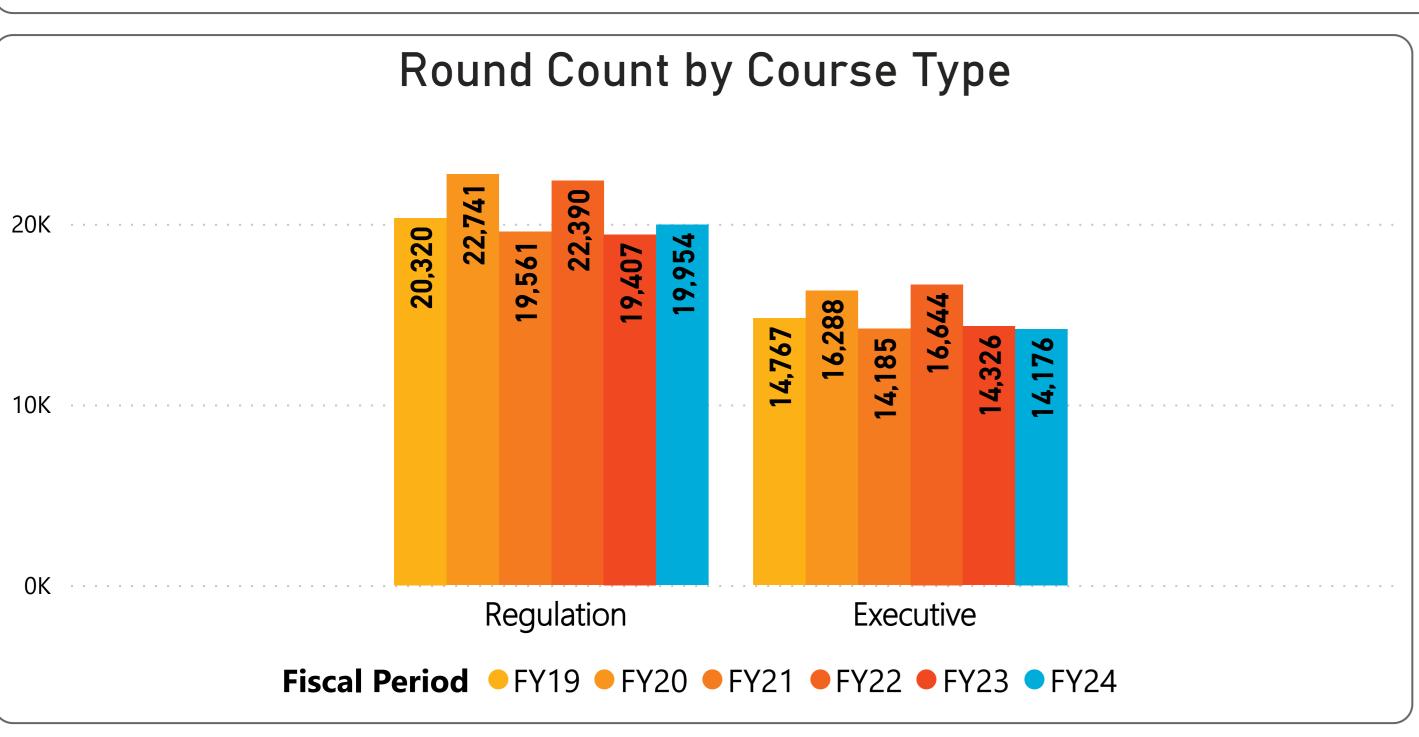

## RECREATION CENTERS OF SUN CITY WEST, INC. January 2024 Monthly Golf Summary Golf Rounds & Golf Cards Sold

January's 34,130 rounds are above prior year by 397 rounds or 1.2% and above budget by 1,240 rounds or 3.8%.

- 19,954 Regulation rounds are above prior year by 547 rounds or 2.8% and above budget by 1,032 rounds or 5.5%.
- 14,176 Executive rounds are below prior year by (150) rounds or (1.0%) and above budget by 208 rounds or 1.5%.
- 27,411 Member rounds are above prior year by 302 rounds or 1.1% and above budget by 980 rounds or 3.7%.
- 3,070 Guest rounds are below prior year by (213) rounds or (6.5%) and below budget by (131) rounds or (4.1%).
- 2,494 Public rounds are above prior year by 130 rounds or 5.5% and above budget by 189 rounds or 8.2%.
  - 989 Employee rounds are above prior year by 12 rounds or 1.2% and above budget by 36 rounds or 3.8%.
    - 19 Unlimited cards sold is above prior year by 19 cards or and below budget by (5) cards or (20.8%).
    - 89 Kachina cards sold is above prior year by 89 cards or and above budget by 7 cards or 8.5%.
  - 138 Coyote cards sold is above prior year by 138 cards or and above budget by 13 cards or 10.4%.
  - 14 Twilight cards sold is above prior year by 14 cards or and above budget by 5 cards or 55.6%.
  - 2 Frequent Play cards sold is above prior year by 2 cards or and below budget by (1) cards or (33.3%).
  - 270 Range Cards sold is above prior year by 270 or (100.0%) and below budget by (30) or (10.0%).