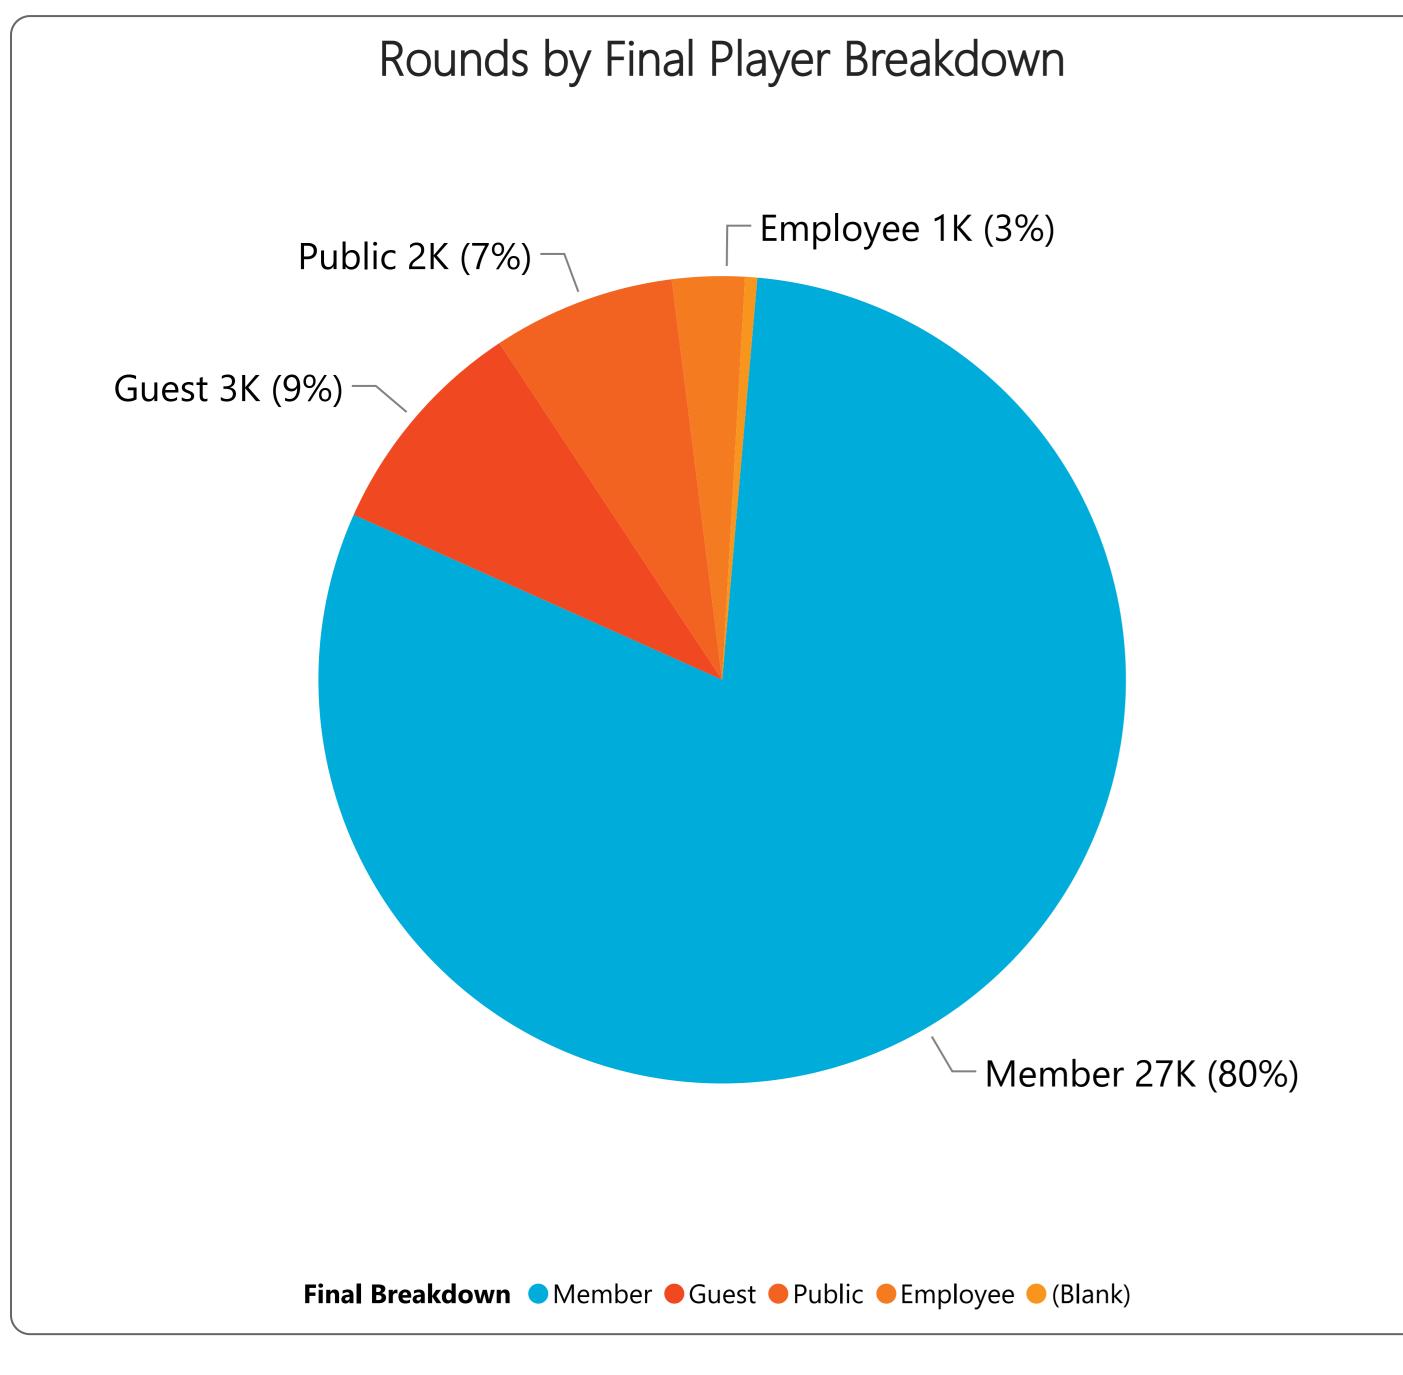

# RECREATION CENTERS OF SUN CITY WEST, INC. Golf Statistics for FYTD thru January 2024 Players by Player Type, not including Employees

## RECREATION CENTERS OF SUN CITY WEST, INC. Golf Statistics for FYTD thru January 2024 Players by Player Type, not including Employees