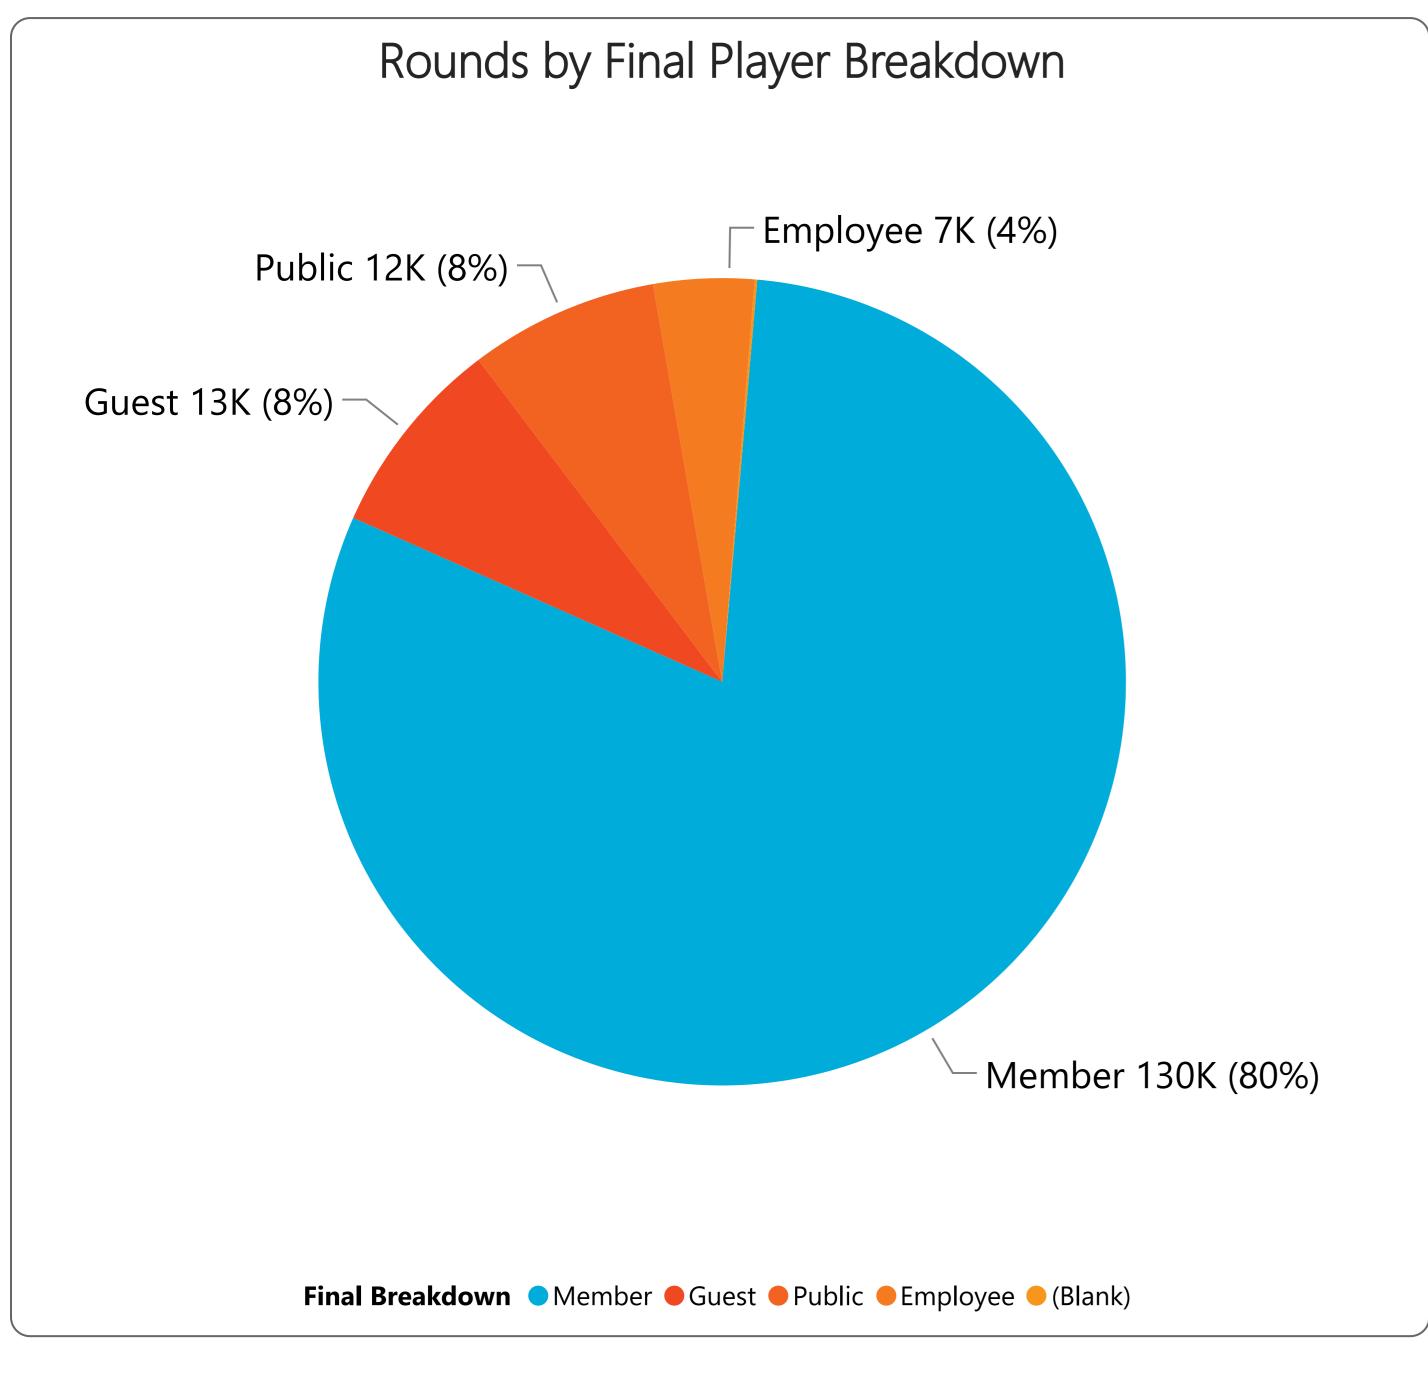

- 96,728 Regulation rounds are above prior fiscal year by 3,239 rounds or 3.5% and above budget by 5,576 rounds or 6.1%.
- 65,765 Executive rounds are below prior year by (444) rounds or (0.7%) and above budget by 1,211 rounds or 1.9%.
- 130,428 Member rounds are above prior year by 2,410 rounds or 1.8% and above budget by 5,610 rounds or 4.3%.
- 13,049 Guest rounds are above prior year by 2,217 rounds or 20.5% and above budget by 2,488 rounds or 23.6%.
- 12,300 Public rounds are below prior year by (2,102) rounds or (14.6%) and below budget by (1,742) rounds or (12.4%).
- 6,550 Employee rounds are above prior year by 104 rounds or 1.6% and above budget by 265 rounds or 4.2%.
  - 134 Unlimited cards sold is above prior year by 27 cards or 25.2% and above budget by 7 cards or 5.5%.
  - 505 Kachina cards sold is above prior year by 95 cards or 23.2% and above budget by 24 cards or 5.0%.
  - 634 Coyote cards sold is above prior year by 143 cards or 29.1% and above budget by 19 cards or 3.1%.
    - 52 Twilight cards sold is above prior year by 14 cards or and above budget by 5 cards or 55.6%.
    - 10 CNP Frequent Play cards sold is above prior fiscal year by 2 cards and below budget by (1) cards.
- 1,414 Range Cards sold is above prior year by 302 or 27.2% and above budget by 59 or 4.4%.