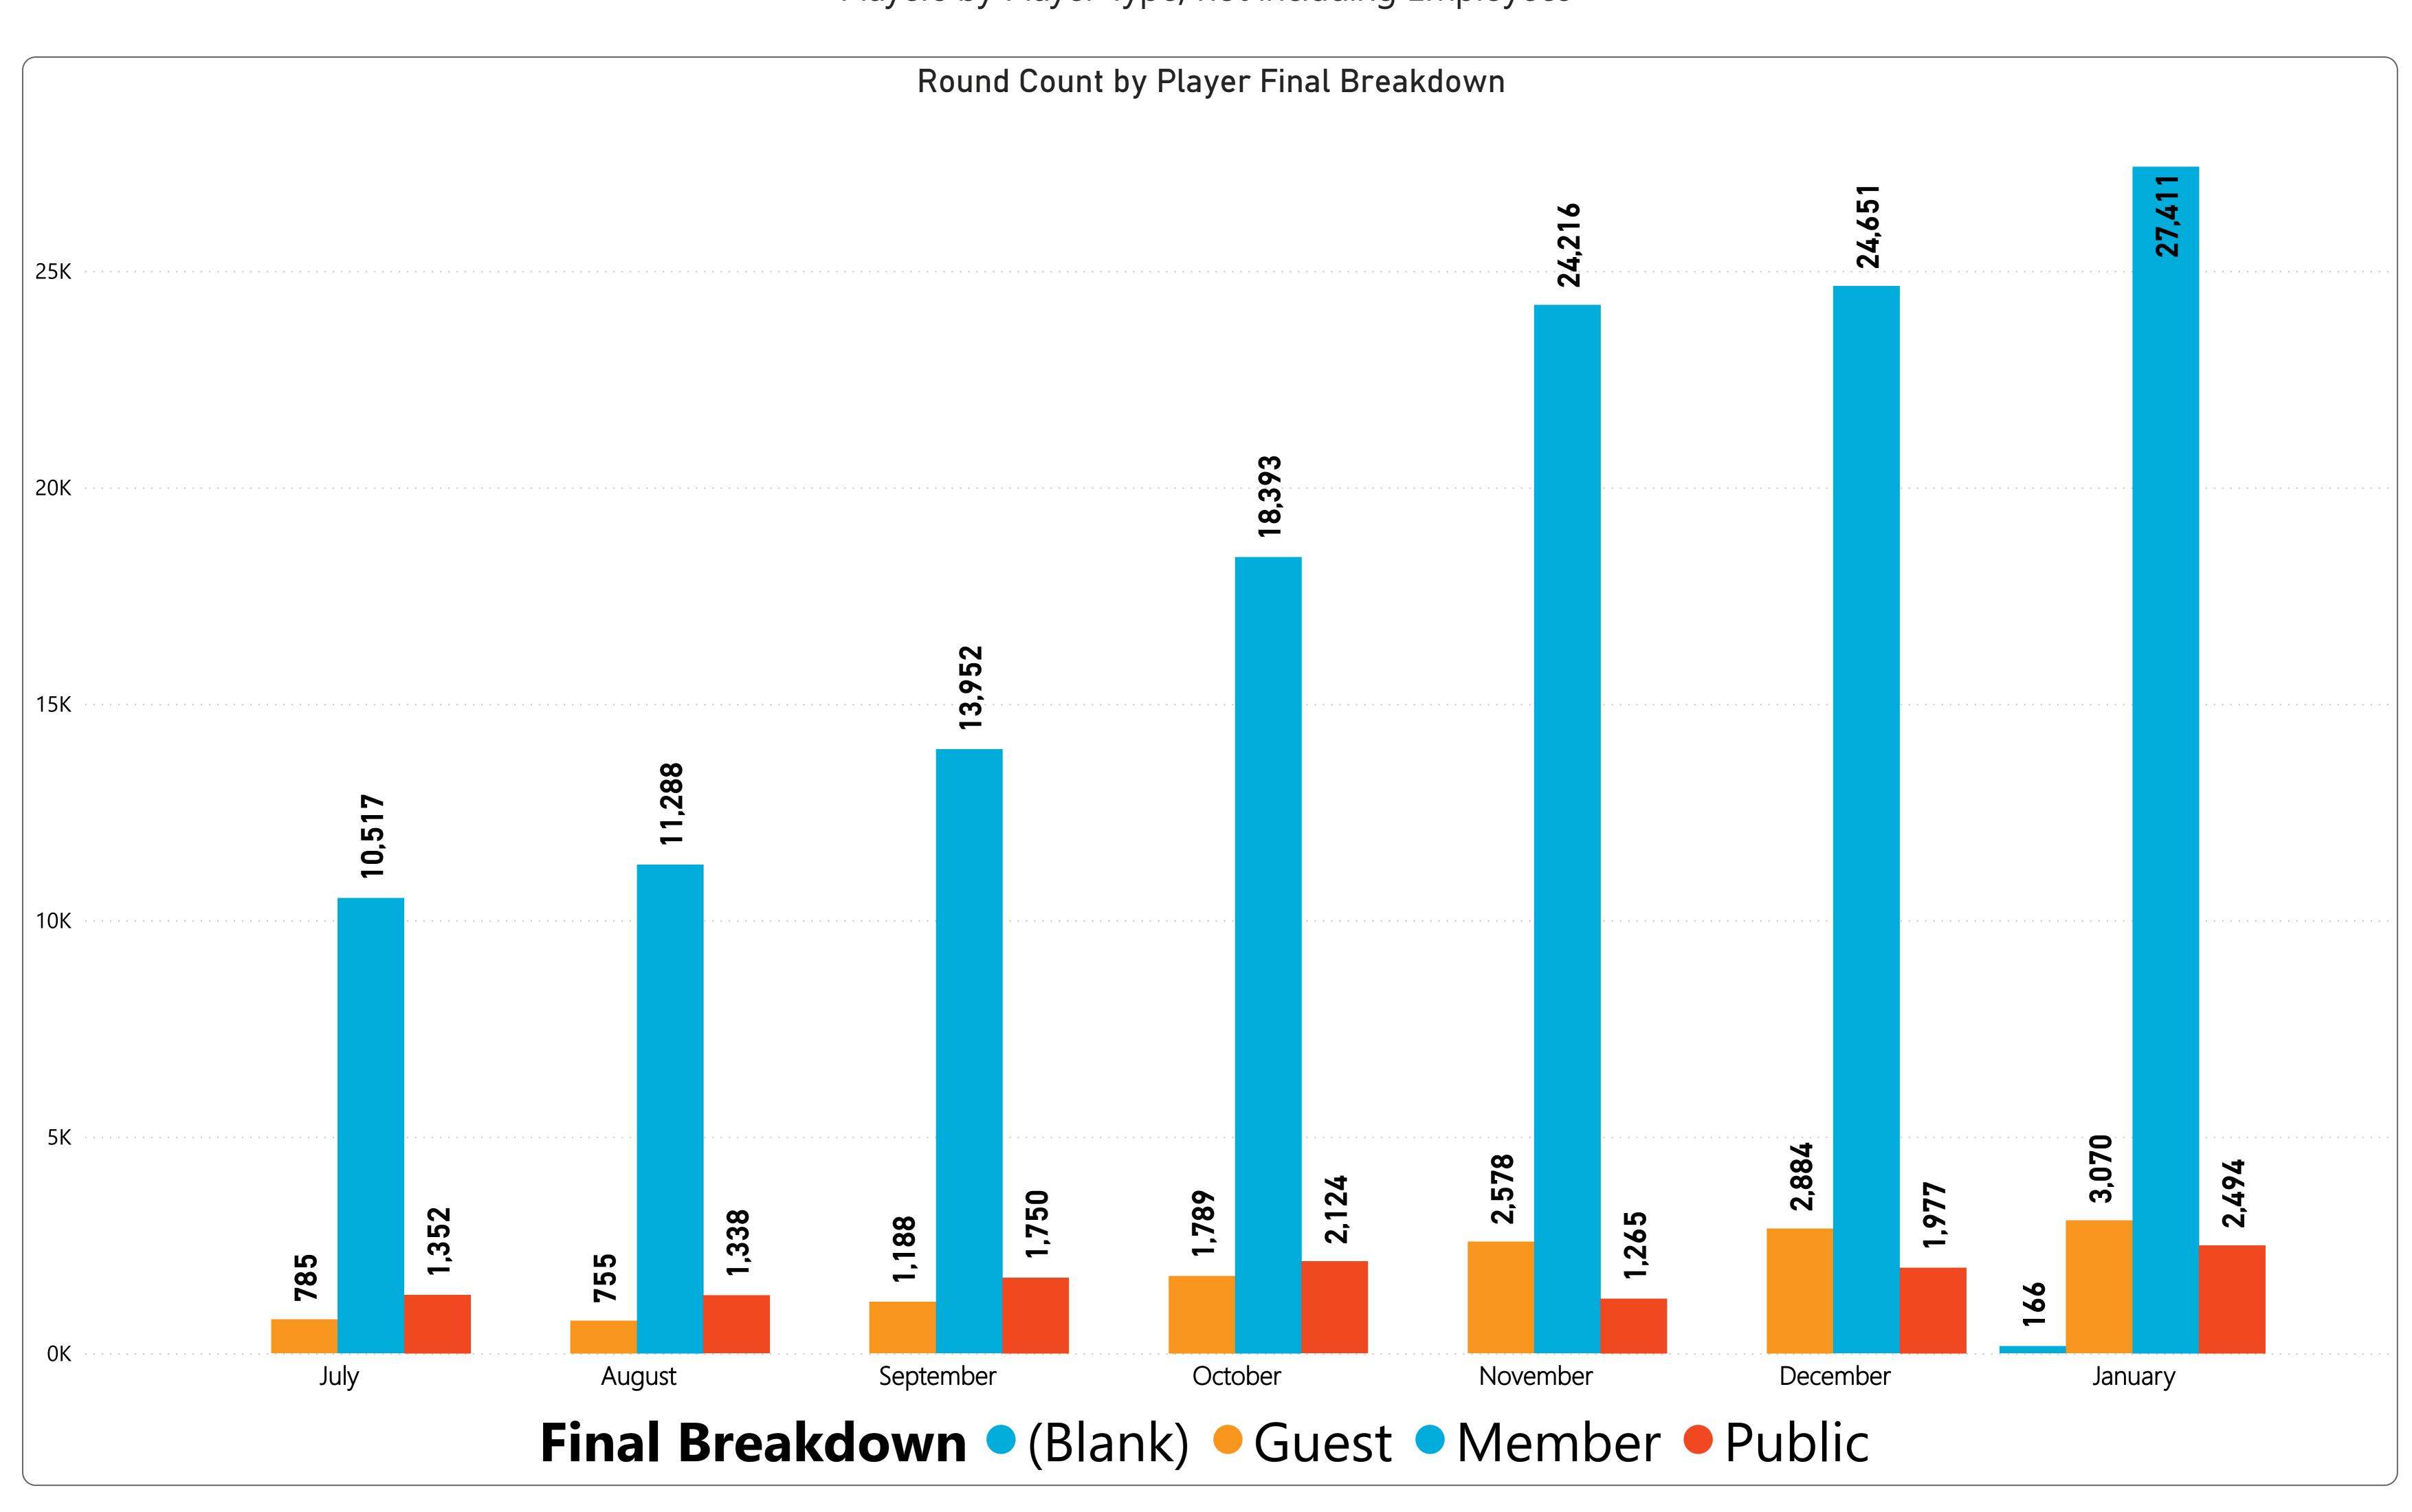

- 19,954 Regulation rounds are above prior year by 547 rounds or 2.8% and above budget by 1,032 rounds or 5.5%.
- 14,176 Executive rounds are below prior year by (150) rounds or (1.0%) and above budget by 208 rounds or 1.5%.
- 27,411 Member rounds are above prior year by 302 rounds or 1.1% and above budget by 980 rounds or 3.7%.
- 3,070 Guest rounds are below prior year by (213) rounds or (6.5%) and below budget by (131) rounds or (4.1%).
- 2,494 Public rounds are above prior year by 130 rounds or 5.5% and above budget by 189 rounds or 8.2%.
  - 989 Employee rounds are above prior year by 12 rounds or 1.2% and above budget by 36 rounds or 3.8%.
    - 19 Unlimited cards sold is above prior year by 19 cards or and below budget by (5) cards or (20.8%).
    - 89 Kachina cards sold is above prior year by 89 cards or and above budget by 7 cards or 8.5%.
  - 138 Coyote cards sold is above prior year by 138 cards or and above budget by 13 cards or 10.4%.
  - 14 Twilight cards sold is above prior year by 14 cards or and above budget by 5 cards or 55.6%.
  - 2 Frequent Play cards sold is above prior year by 2 cards or and below budget by (1) cards or (33.3%).
  - 270 Range Cards sold is above prior year by 270 or (100.0%) and below budget by (30) or (10.0%).

# RECREATION CENTERS OF SUN CITY WEST, INC. Golf Statistics for FYTD thru January 2024 Players by Player Type, not including Employees

## RECREATION CENTERS OF SUN CITY WEST, INC. Golf Statistics for FYTD thru January 2024 Players by Player Type, not including Employees