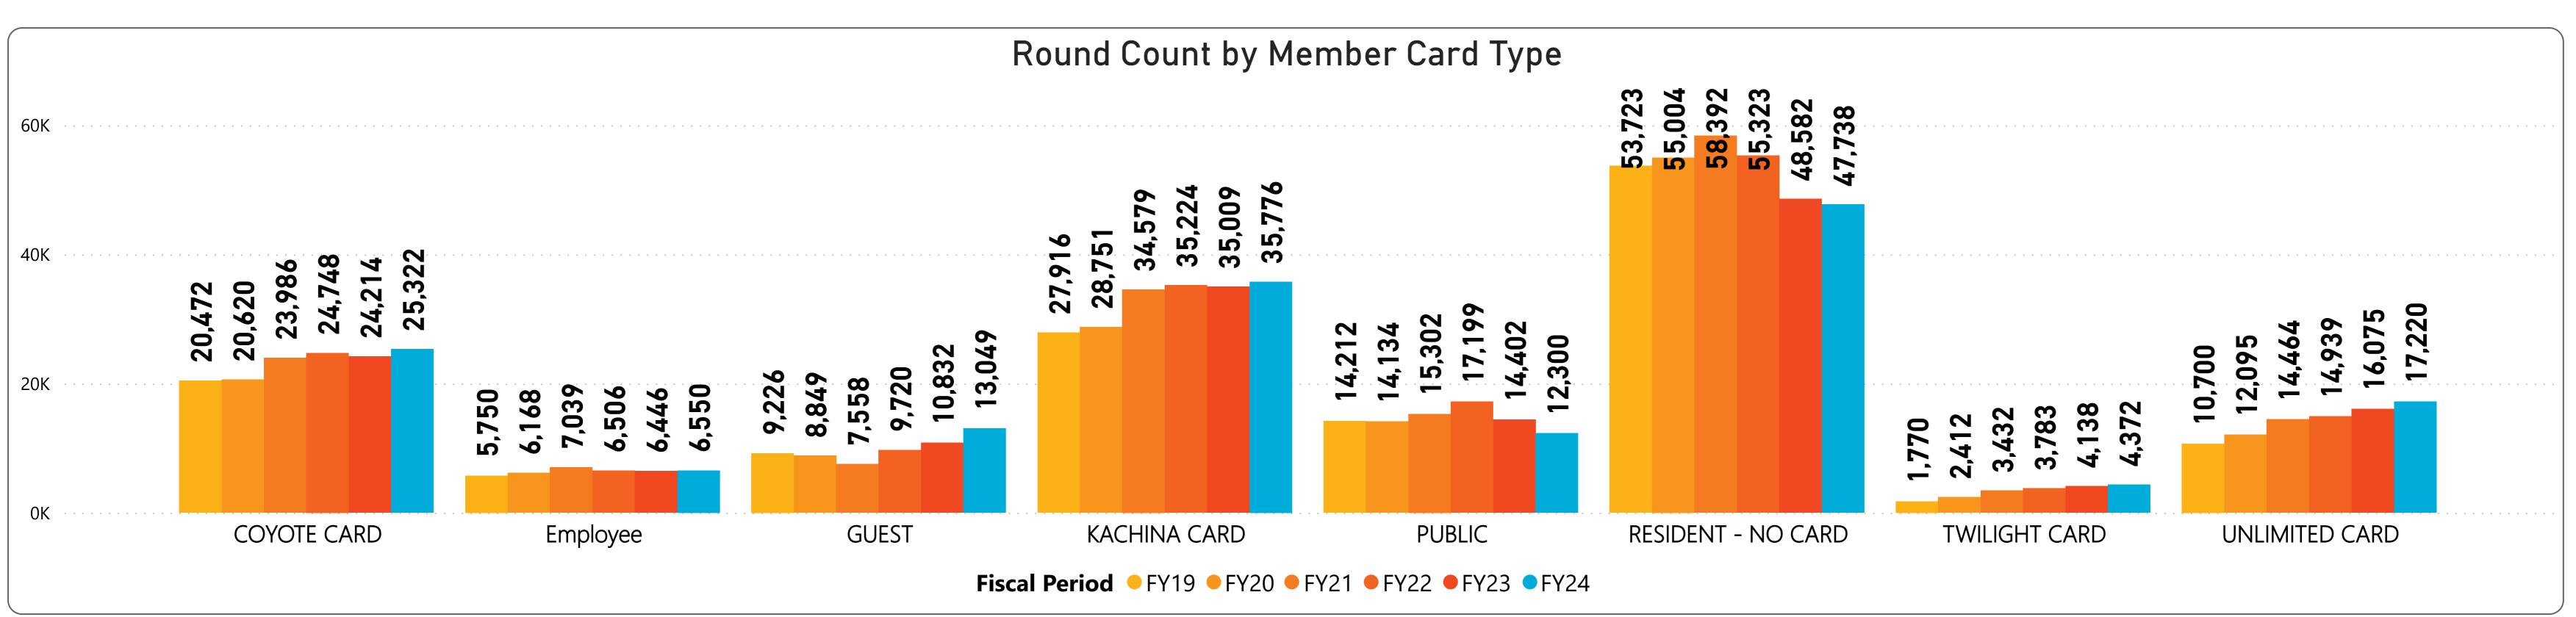

- 19,954 Regulation rounds are above prior year by 547 rounds or 2.8% and above budget by 1,032 rounds or 5.5%.
- 14,176 Executive rounds are below prior year by (150) rounds or (1.0%) and above budget by 208 rounds or 1.5%.
- 27,411 Member rounds are above prior year by 302 rounds or 1.1% and above budget by 980 rounds or 3.7%.
- 3,070 Guest rounds are below prior year by (213) rounds or (6.5%) and below budget by (131) rounds or (4.1%).
- 2,494 Public rounds are above prior year by 130 rounds or 5.5% and above budget by 189 rounds or 8.2%.
  - 989 Employee rounds are above prior year by 12 rounds or 1.2% and above budget by 36 rounds or 3.8%.
    - 19 Unlimited cards sold is above prior year by 19 cards or and below budget by (5) cards or (20.8%).
    - 89 Kachina cards sold is above prior year by 89 cards or and above budget by 7 cards or 8.5%.
  - 138 Coyote cards sold is above prior year by 138 cards or and above budget by 13 cards or 10.4%.
  - 14 Twilight cards sold is above prior year by 14 cards or and above budget by 5 cards or 55.6%.
  - 2 Frequent Play cards sold is above prior year by 2 cards or and below budget by (1) cards or (33.3%).
  - 270 Range Cards sold is above prior year by 270 or (100.0%) and below budget by (30) or (10.0%).

- 96,728 Regulation rounds are above prior fiscal year by 3,239 rounds or 3.5% and above budget by 5,576 rounds or 6.1%.
- 65,765 Executive rounds are below prior year by (444) rounds or (0.7%) and above budget by 1,211 rounds or 1.9%.
- 130,428 Member rounds are above prior year by 2,410 rounds or 1.8% and above budget by 5,610 rounds or 4.3%.
- 13,049 Guest rounds are above prior year by 2,217 rounds or 20.5% and above budget by 2,488 rounds or 23.6%.
- 12,300 Public rounds are below prior year by (2,102) rounds or (14.6%) and below budget by (1,742) rounds or (12.4%).
- 6,550 Employee rounds are above prior year by 104 rounds or 1.6% and above budget by 265 rounds or 4.2%.
  - 134 Unlimited cards sold is above prior year by 27 cards or 25.2% and above budget by 7 cards or 5.5%.
  - 505 Kachina cards sold is above prior year by 95 cards or 23.2% and above budget by 24 cards or 5.0%.
  - 634 Coyote cards sold is above prior year by 143 cards or 29.1% and above budget by 19 cards or 3.1%.
    - 52 Twilight cards sold is above prior year by 14 cards or and above budget by 5 cards or 55.6%.
    - 10 CNP Frequent Play cards sold is above prior fiscal year by 2 cards and below budget by (1) cards.
- 1,414 Range Cards sold is above prior year by 302 or 27.2% and above budget by 59 or 4.4%.