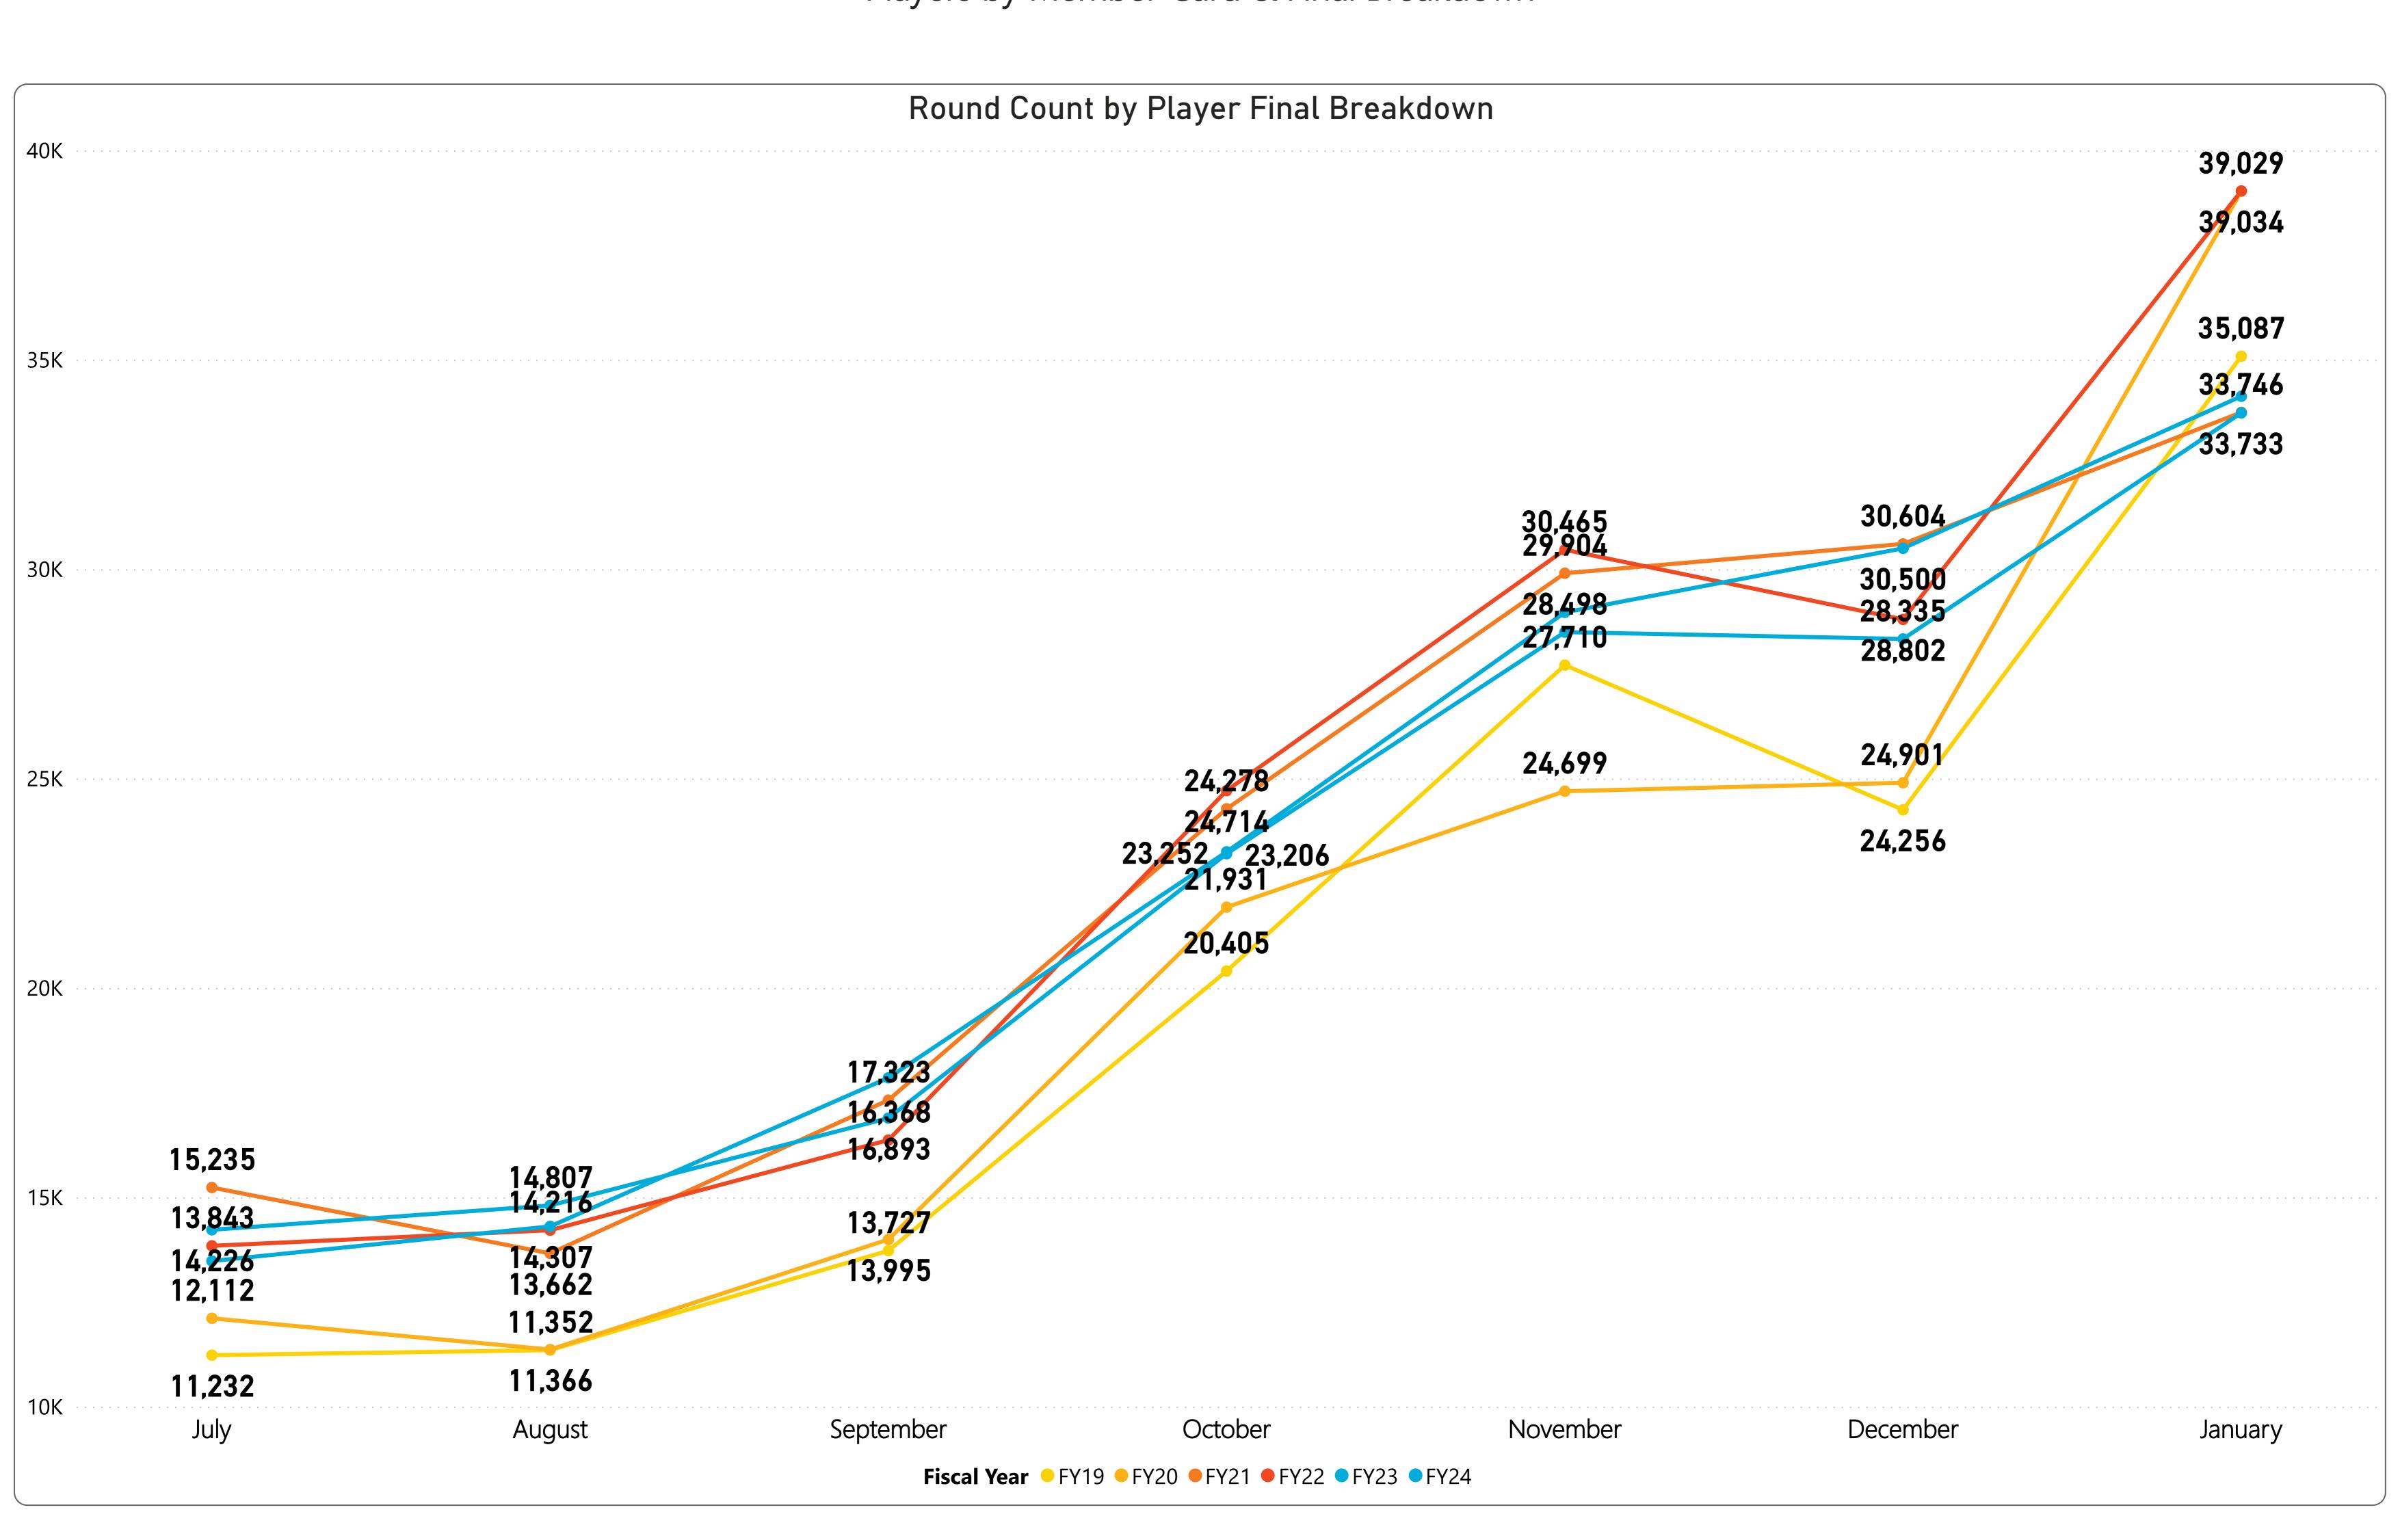

### January 2024 Monthly Golf Summary Players by Member Card & Final Breakdown

| <b>CourseName</b> | FY19   | FY20   | FY21   | FY22   | FY23   | FY24   |
|-------------------|--------|--------|--------|--------|--------|--------|
| Deer Valley       | 5,520  | 6,157  | 5,298  | 6,161  | 5,244  | 5,369  |
| Desert Trails     | 4,919  | 5,597  | 4,879  | 5,802  | 4,937  | 4,873  |
| Echo Mesa         | 5,064  | 5,583  | 4,812  | 5,595  | 4,857  | 4,849  |
| Grandview         | 4,967  | 5,715  | 4,838  | 5,458  | 4,656  | 4,887  |
| Pebblebrook       | 5,229  | 5,753  | 4,709  | 5,540  | 5,013  | 5,179  |
| Stardust          | 4,784  | 5,108  | 4,494  | 5,247  | 4,532  | 4,454  |
| Trail Ridge       | 4,604  | 5,116  | 4,716  | 5,231  | 4,494  | 4,519  |
| Total             | 35,087 | 39,029 | 33,746 | 39,034 | 33,733 | 34,130 |