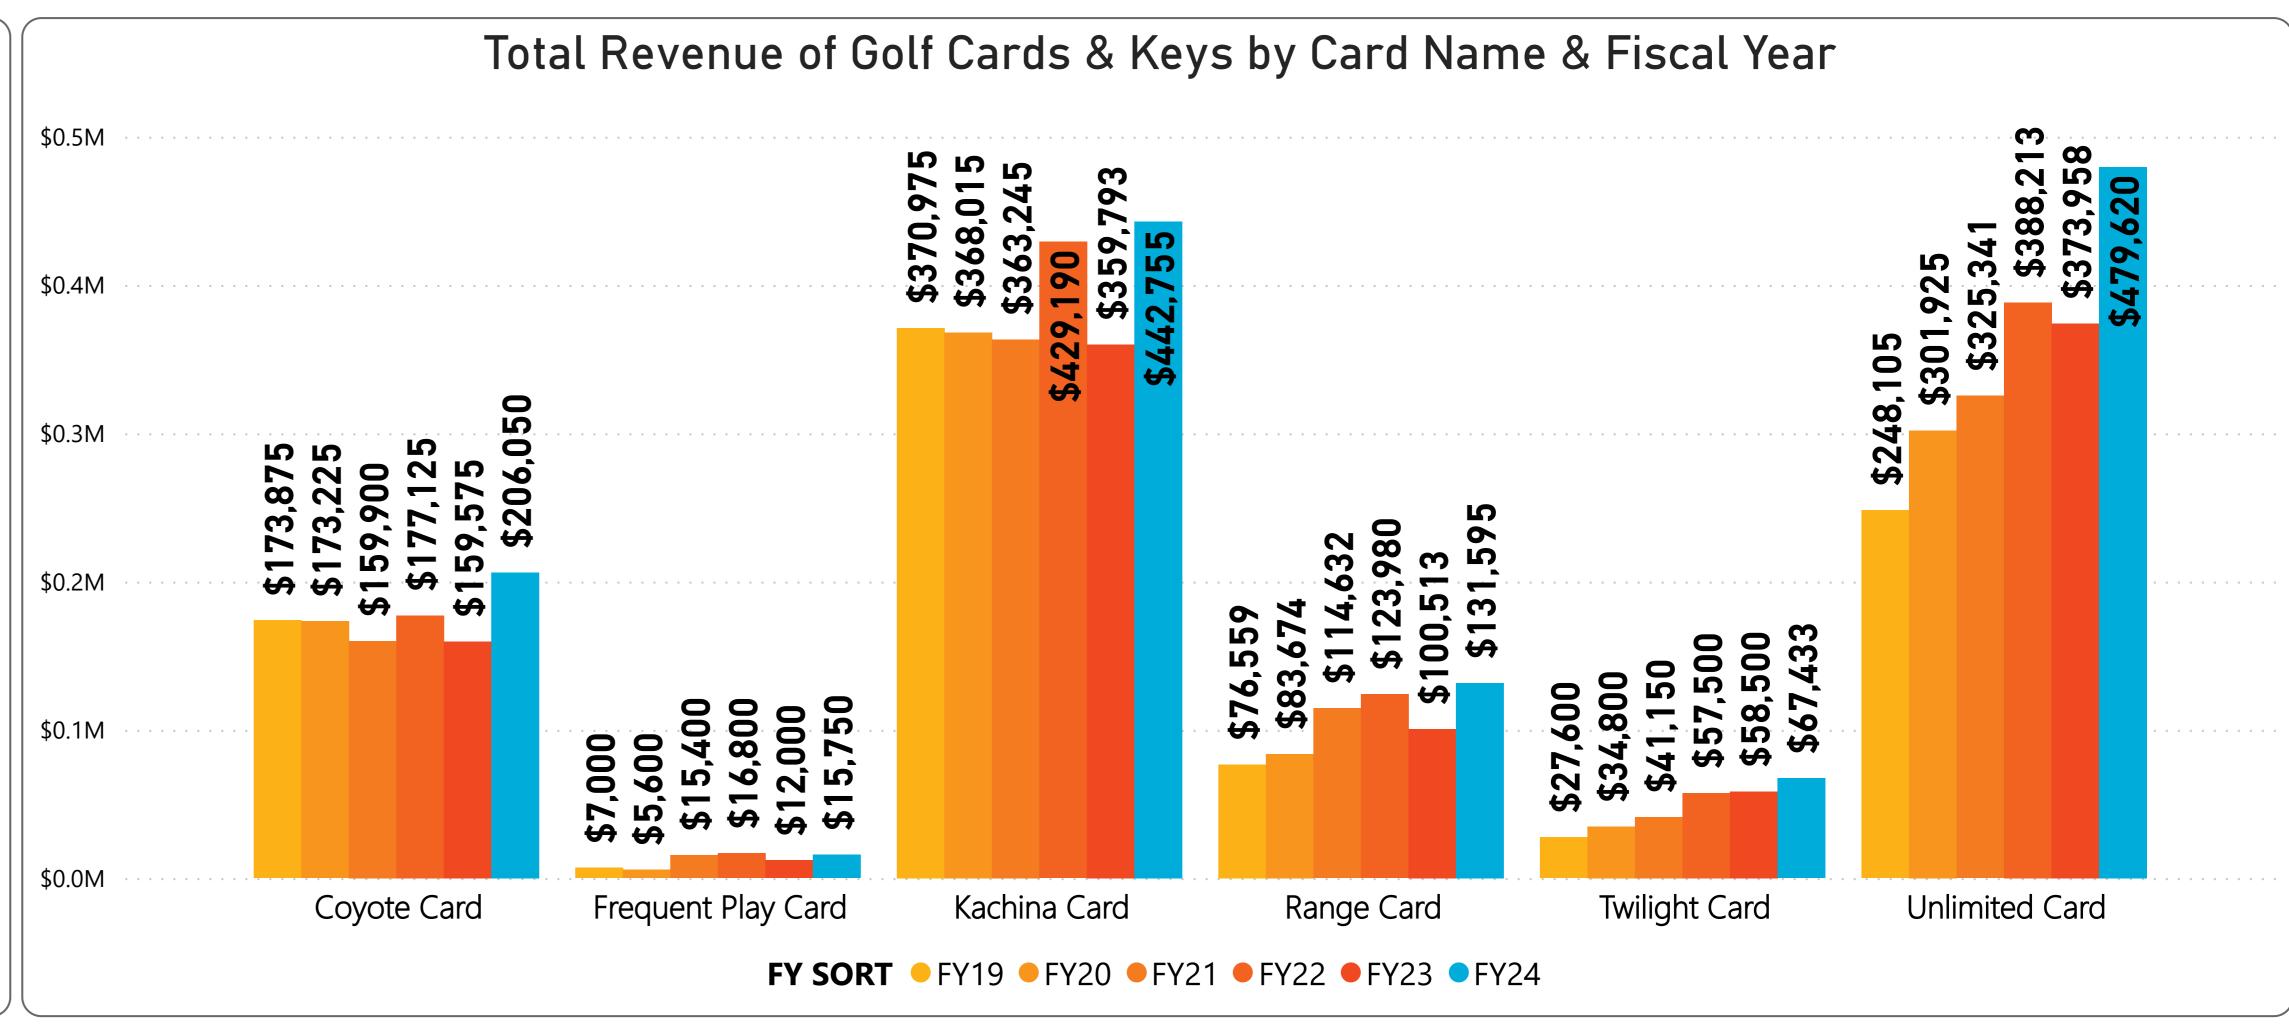

### Golf Cards Sold for FYTD thru January 2024 Golf Cards Quantity Sold & Revenue