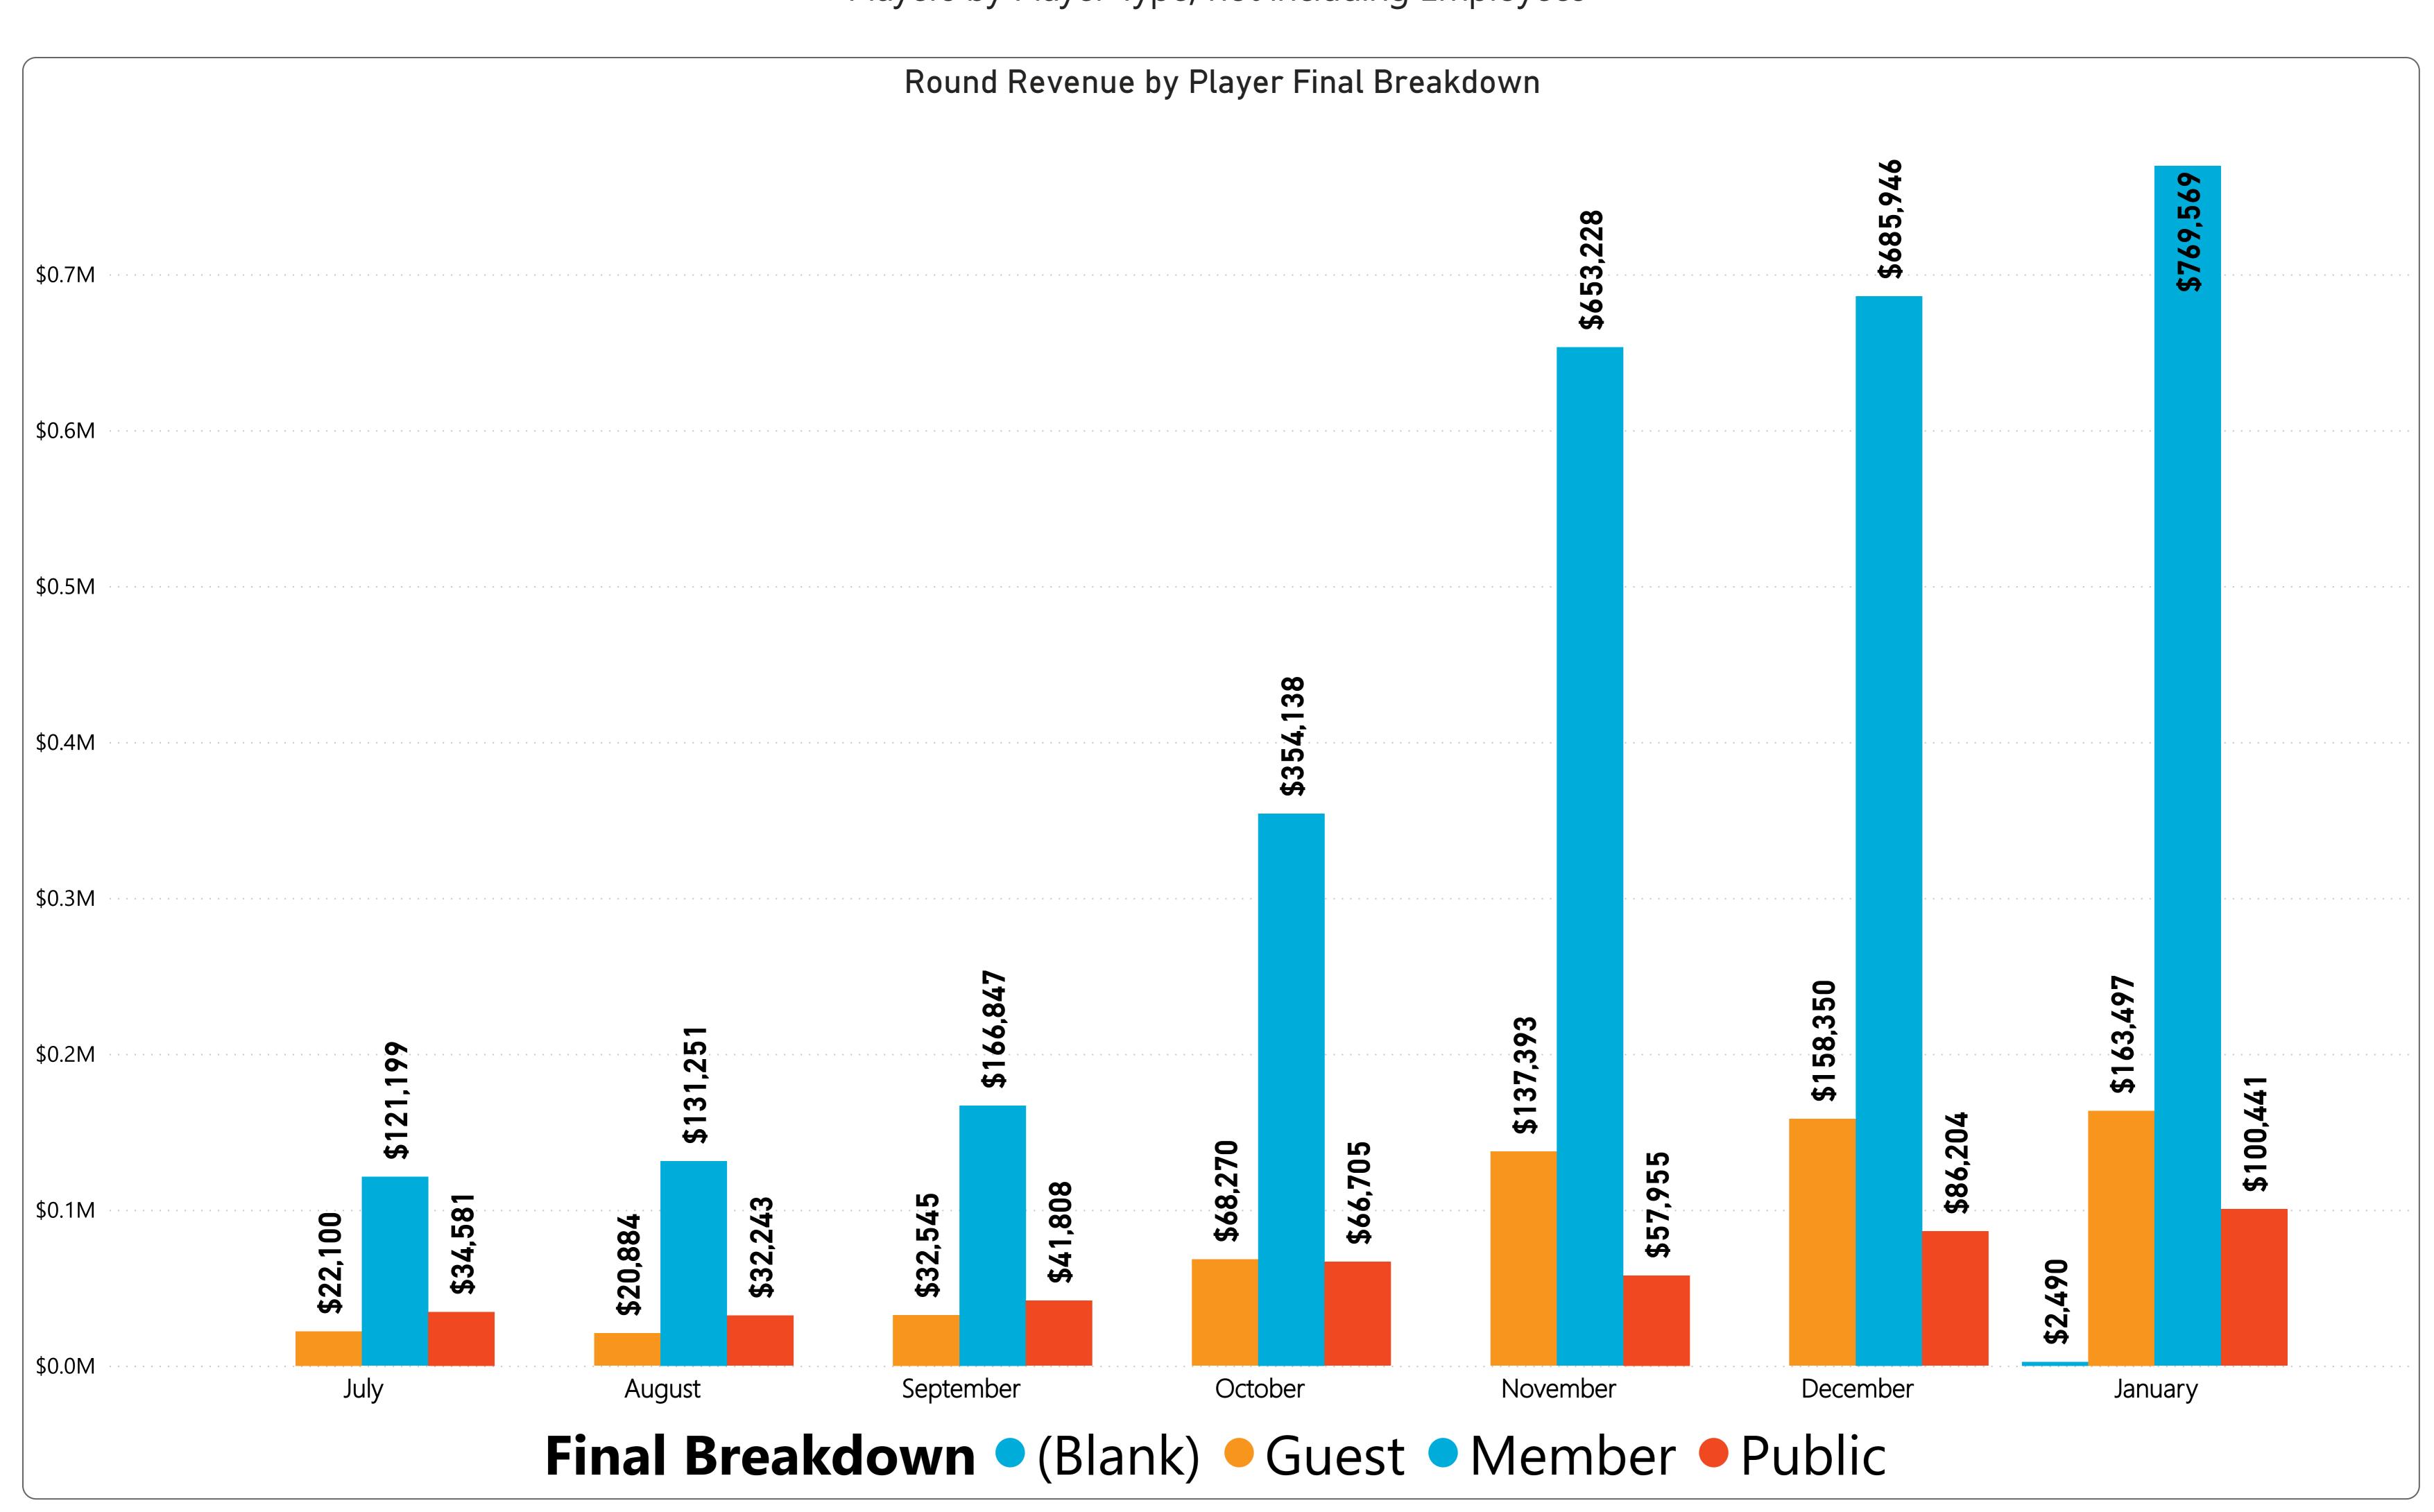

| Total Golf Fee by Member Type |                                               |           |           |             |             |             |  |  |  |  |  |
|-------------------------------|-----------------------------------------------|-----------|-----------|-------------|-------------|-------------|--|--|--|--|--|
| Final Breakdown               | Final Breakdown FY19 FY20 FY21 FY22 FY23 FY24 |           |           |             |             |             |  |  |  |  |  |
| Member                        | \$651,346                                     | \$712,096 | \$658,100 | \$750,107   | \$714,041   | \$769,569   |  |  |  |  |  |
| Public                        | \$126,193                                     | \$137,381 | \$150,455 | \$185,228   | \$111,489   | \$100,441   |  |  |  |  |  |
| Guest                         | \$117,512                                     | \$123,078 | \$89,227  | \$128,060   | \$169,687   | \$163,497   |  |  |  |  |  |
| Employee                      | \$5,720                                       | \$6,250   | \$5,424   | \$5,568     | \$6,060     | \$6,504     |  |  |  |  |  |
| Total                         | \$900,771                                     | \$978,805 | \$903,206 | \$1,068,963 | \$1,001,277 | \$1,042,501 |  |  |  |  |  |

|                 | Golf Fee Revenue by Member Type               |             |             |             |             |             |  |  |  |  |  |  |
|-----------------|-----------------------------------------------|-------------|-------------|-------------|-------------|-------------|--|--|--|--|--|--|
| Final Breakdown | Final Breakdown FY19 FY20 FY21 FY22 FY23 FY24 |             |             |             |             |             |  |  |  |  |  |  |
|                 |                                               |             |             |             |             | \$2,490     |  |  |  |  |  |  |
| Employee        | \$16,440                                      | \$15,070    | \$18,546    | \$17,472    | \$17,160    | \$17,652    |  |  |  |  |  |  |
| Guest           | \$335,288                                     | \$322,127   | \$299,691   | \$386,386   | \$487,741   | \$603,039   |  |  |  |  |  |  |
| Member          | \$2,171,449                                   | \$2,211,769 | \$2,614,074 | \$2,600,159 | \$2,631,423 | \$2,882,178 |  |  |  |  |  |  |
| Total           | \$2,987,047                                   | \$2,982,822 | \$3,473,043 | \$3,608,088 | \$3,674,347 | \$3,925,296 |  |  |  |  |  |  |

# RECREATION CENTERS OF SUN CITY WEST, INC. Golf Statistics for FYTD thru January 2024 Players by Player Type, not including Employees

## RECREATION CENTERS OF SUN CITY WEST, INC. Golf Statistics for FYTD thru January 2024 Players by Player Type, not including Employees