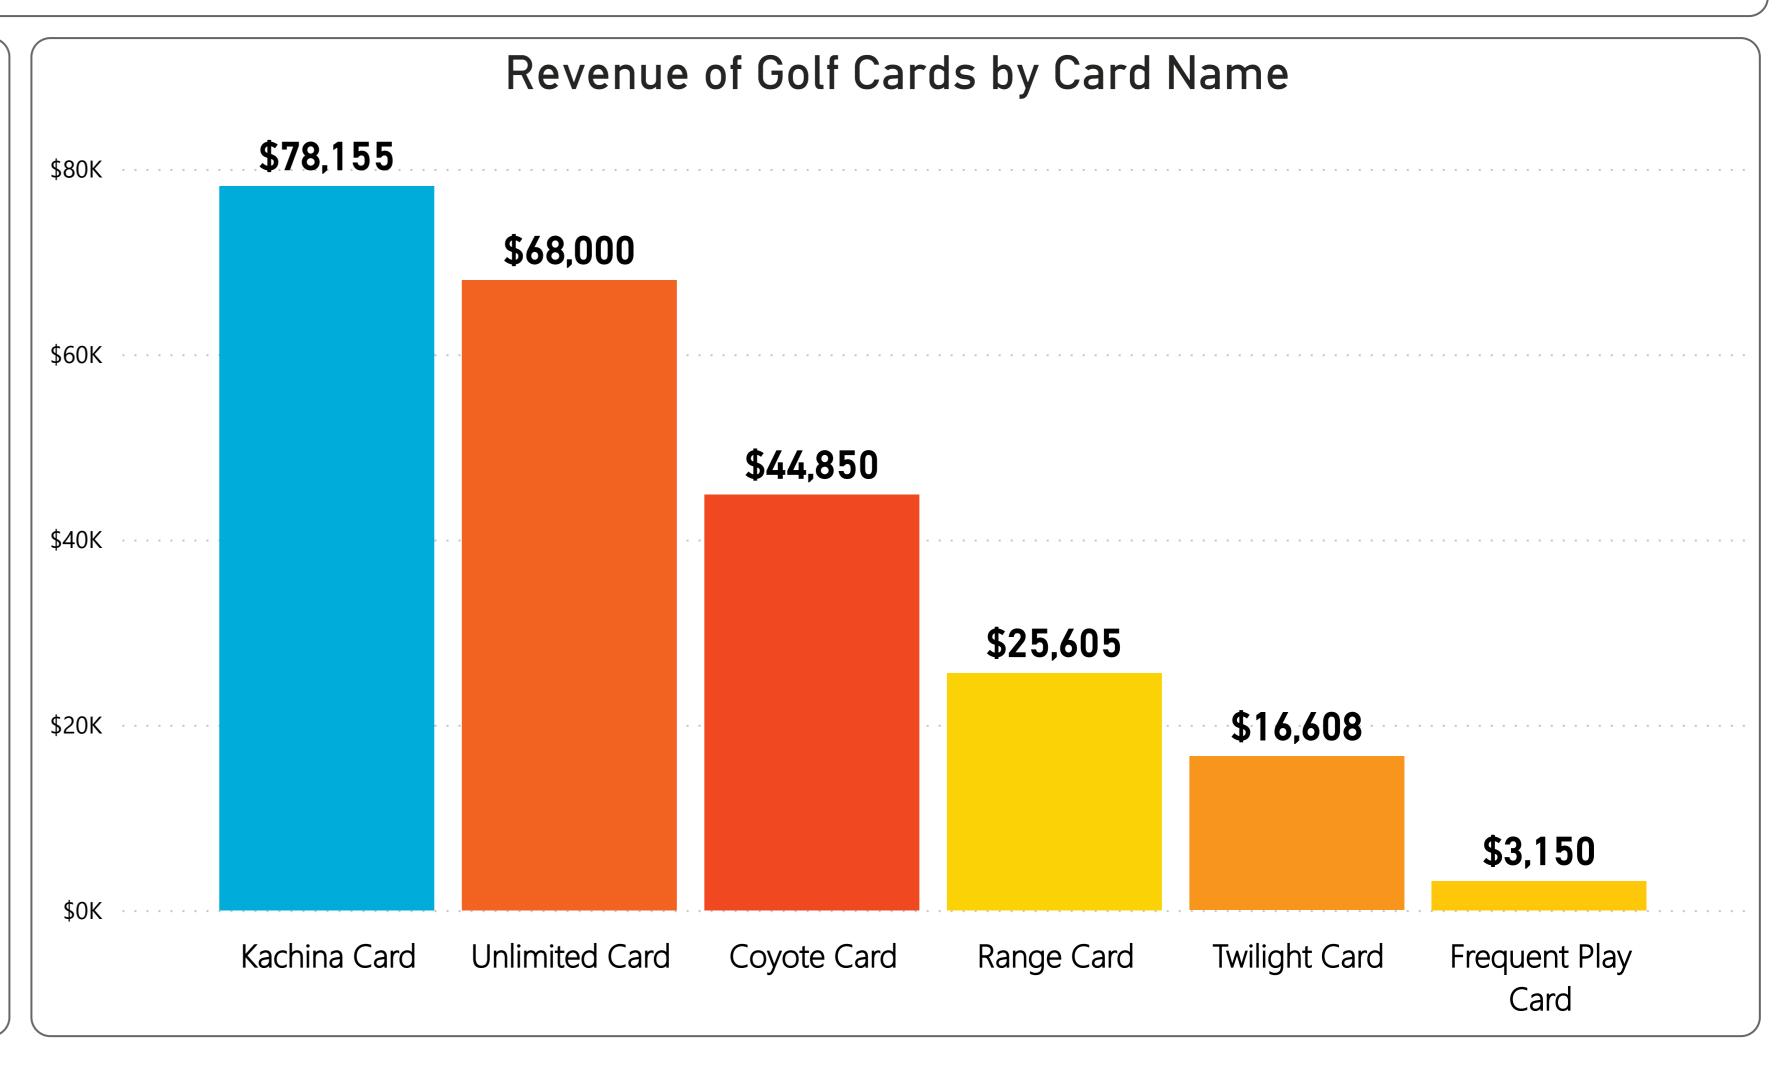

- 19,954 Regulation rounds are above prior year by 547 rounds or 2.8% and above budget by 1,032 rounds or 5.5%.
- 14,176 Executive rounds are below prior year by (150) rounds or (1.0%) and above budget by 208 rounds or 1.5%.
- 27,411 Member rounds are above prior year by 302 rounds or 1.1% and above budget by 980 rounds or 3.7%.
- 3,070 Guest rounds are below prior year by (213) rounds or (6.5%) and below budget by (131) rounds or (4.1%).
- 2,494 Public rounds are above prior year by 130 rounds or 5.5% and above budget by 189 rounds or 8.2%.
  - 989 Employee rounds are above prior year by 12 rounds or 1.2% and above budget by 36 rounds or 3.8%.
    - 19 Unlimited cards sold is above prior year by 19 cards or and below budget by (5) cards or (20.8%).
    - 89 Kachina cards sold is above prior year by 89 cards or and above budget by 7 cards or 8.5%.
  - 138 Coyote cards sold is above prior year by 138 cards or and above budget by 13 cards or 10.4%.
  - 14 Twilight cards sold is above prior year by 14 cards or and above budget by 5 cards or 55.6%.
  - 2 Frequent Play cards sold is above prior year by 2 cards or and below budget by (1) cards or (33.3%).
  - 270 Range Cards sold is above prior year by 270 or (100.0%) and below budget by (30) or (10.0%).

January 2024 Golf Cards Sold Summary Golf Cards Quantity Sold & Revenue