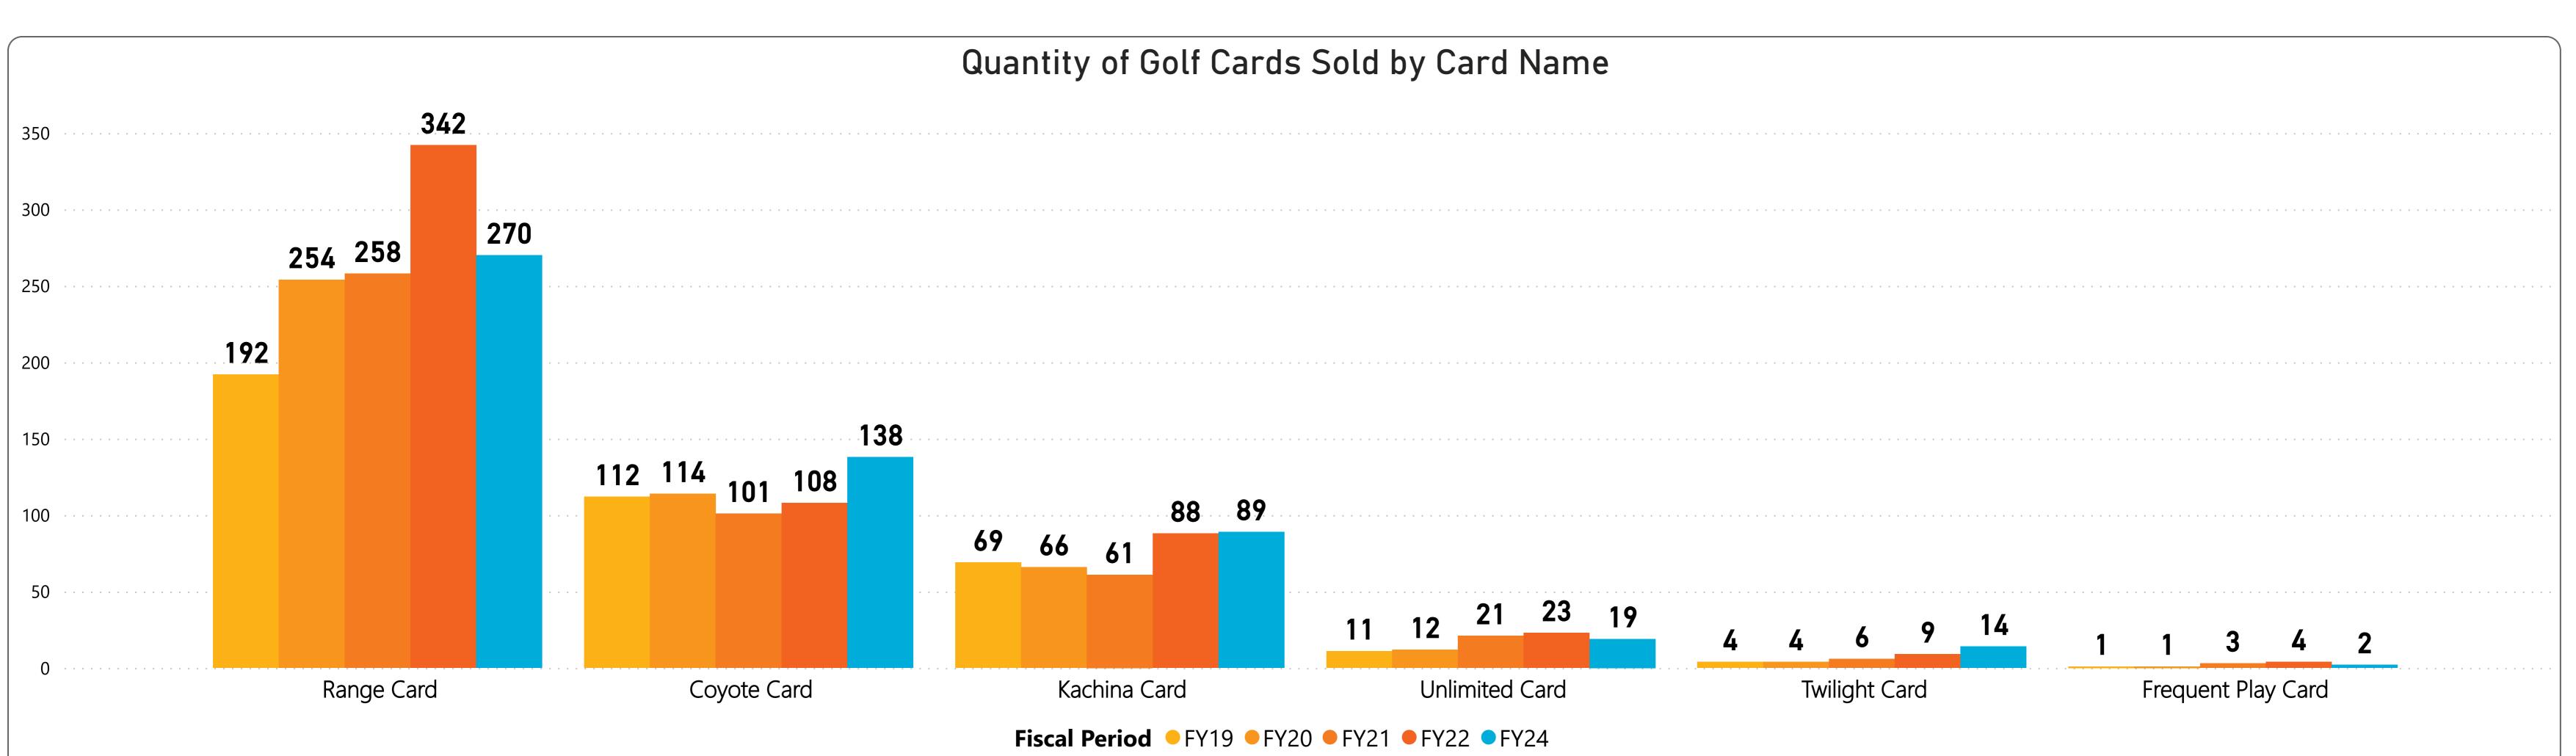

- 19,954 Regulation rounds are above prior year by 547 rounds or 2.8% and above budget by 1,032 rounds or 5.5%.
- 14,176 Executive rounds are below prior year by (150) rounds or (1.0%) and above budget by 208 rounds or 1.5%.
- 27,411 Member rounds are above prior year by 302 rounds or 1.1% and above budget by 980 rounds or 3.7%.
- 3,070 Guest rounds are below prior year by (213) rounds or (6.5%) and below budget by (131) rounds or (4.1%).
- 2,494 Public rounds are above prior year by 130 rounds or 5.5% and above budget by 189 rounds or 8.2%.
  - 989 Employee rounds are above prior year by 12 rounds or 1.2% and above budget by 36 rounds or 3.8%.
    - 19 Unlimited cards sold is above prior year by 19 cards or and below budget by (5) cards or (20.8%).
    - 89 Kachina cards sold is above prior year by 89 cards or and above budget by 7 cards or 8.5%.
  - 138 Coyote cards sold is above prior year by 138 cards or and above budget by 13 cards or 10.4%.
  - 14 Twilight cards sold is above prior year by 14 cards or and above budget by 5 cards or 55.6%.
  - 2 Frequent Play cards sold is above prior year by 2 cards or and below budget by (1) cards or (33.3%).
  - 270 Range Cards sold is above prior year by 270 or (100.0%) and below budget by (30) or (10.0%).

January 2024 Golf Cards Sold Summary Golf Cards Quantity Sold & Revenue