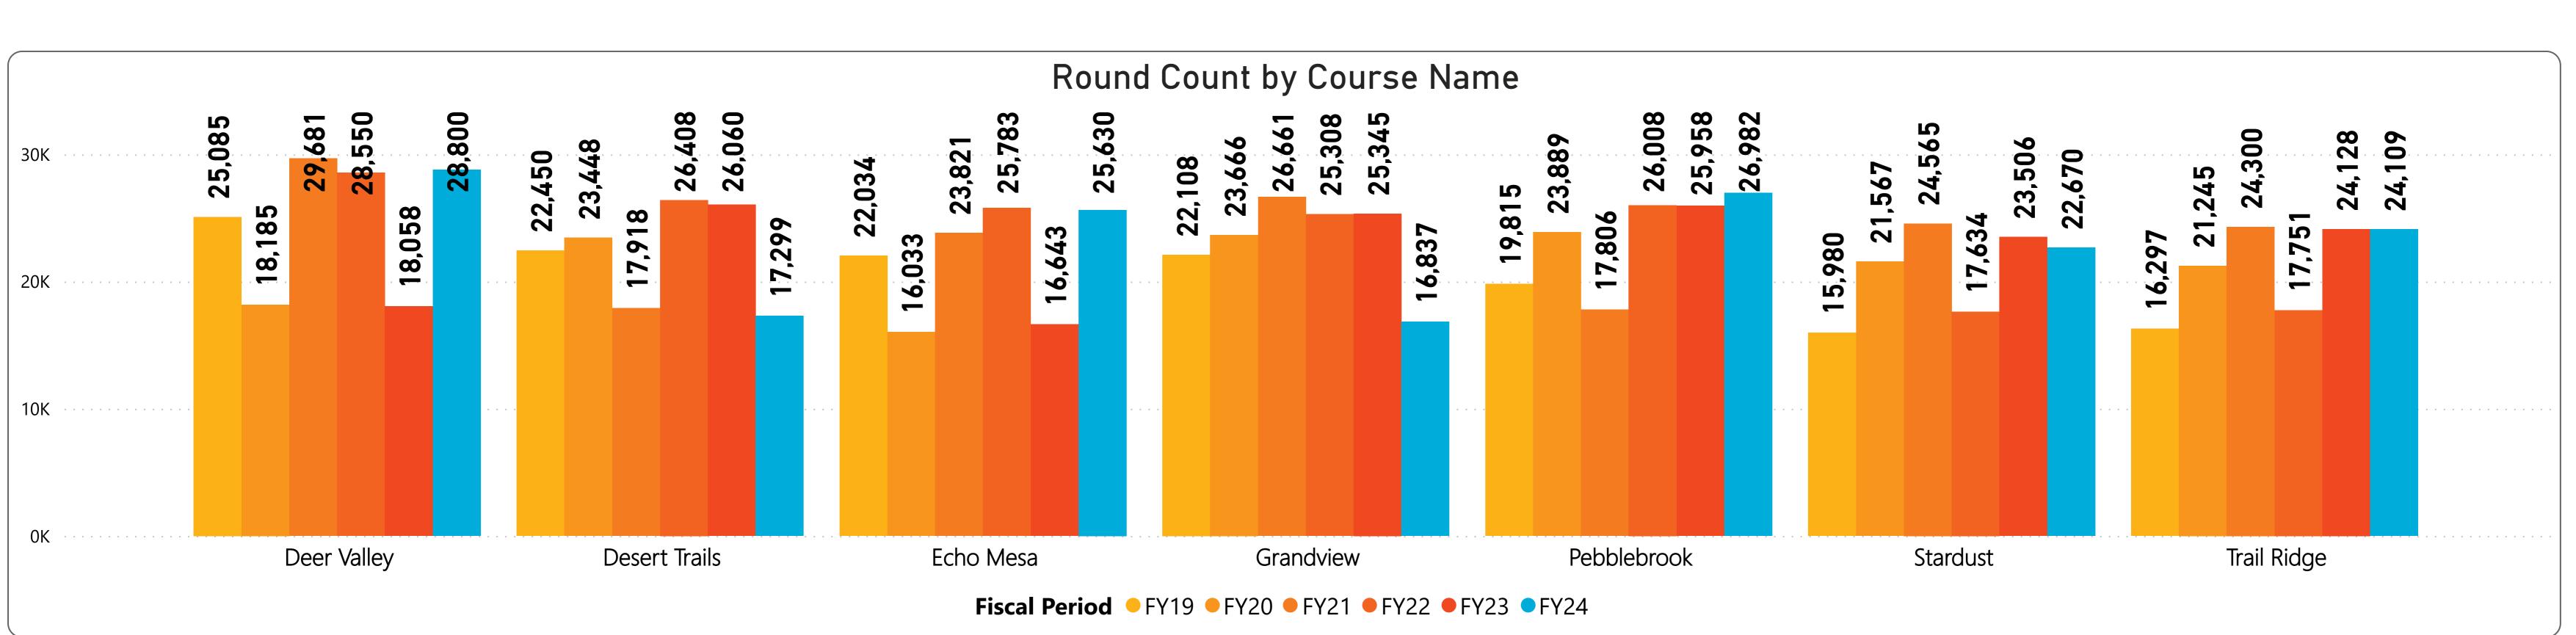

### RECREATION CENTERS OF SUN CITY WEST, INC. Golf Statistics for FYTD thru January 2024

Players by Member Card & Final Breakdown

| CourseName    | FY19    | FY20    | FY21    | FY22    | FY23    | FY24    |
|---------------|---------|---------|---------|---------|---------|---------|
| Deer Valley   | 25,085  | 18,185  | 29,681  | 28,550  | 18,058  | 28,800  |
| Desert Trails | 22,450  | 23,448  | 17,918  | 26,408  | 26,060  | 17,299  |
| Echo Mesa     | 22,034  | 16,033  | 23,821  | 25,783  | 16,643  | 25,630  |
| Grandview     | 22,108  | 23,666  | 26,661  | 25,308  | 25,345  | 16,837  |
| Pebblebrook   | 19,815  | 23,889  | 17,806  | 26,008  | 25,958  | 26,982  |
| Stardust      | 15,980  | 21,567  | 24,565  | 17,634  | 23,506  | 22,836  |
| Trail Ridge   | 16,297  | 21,245  | 24,300  | 17,751  | 24,128  | 24,109  |
| Total         | 143,769 | 148,033 | 164,752 | 167,442 | 159,698 | 162,493 |

### RECREATION CENTERS OF SUN CITY WEST, INC. Golf Statistics for FYTD thru January 2024

Players by Member Card & Final Breakdown