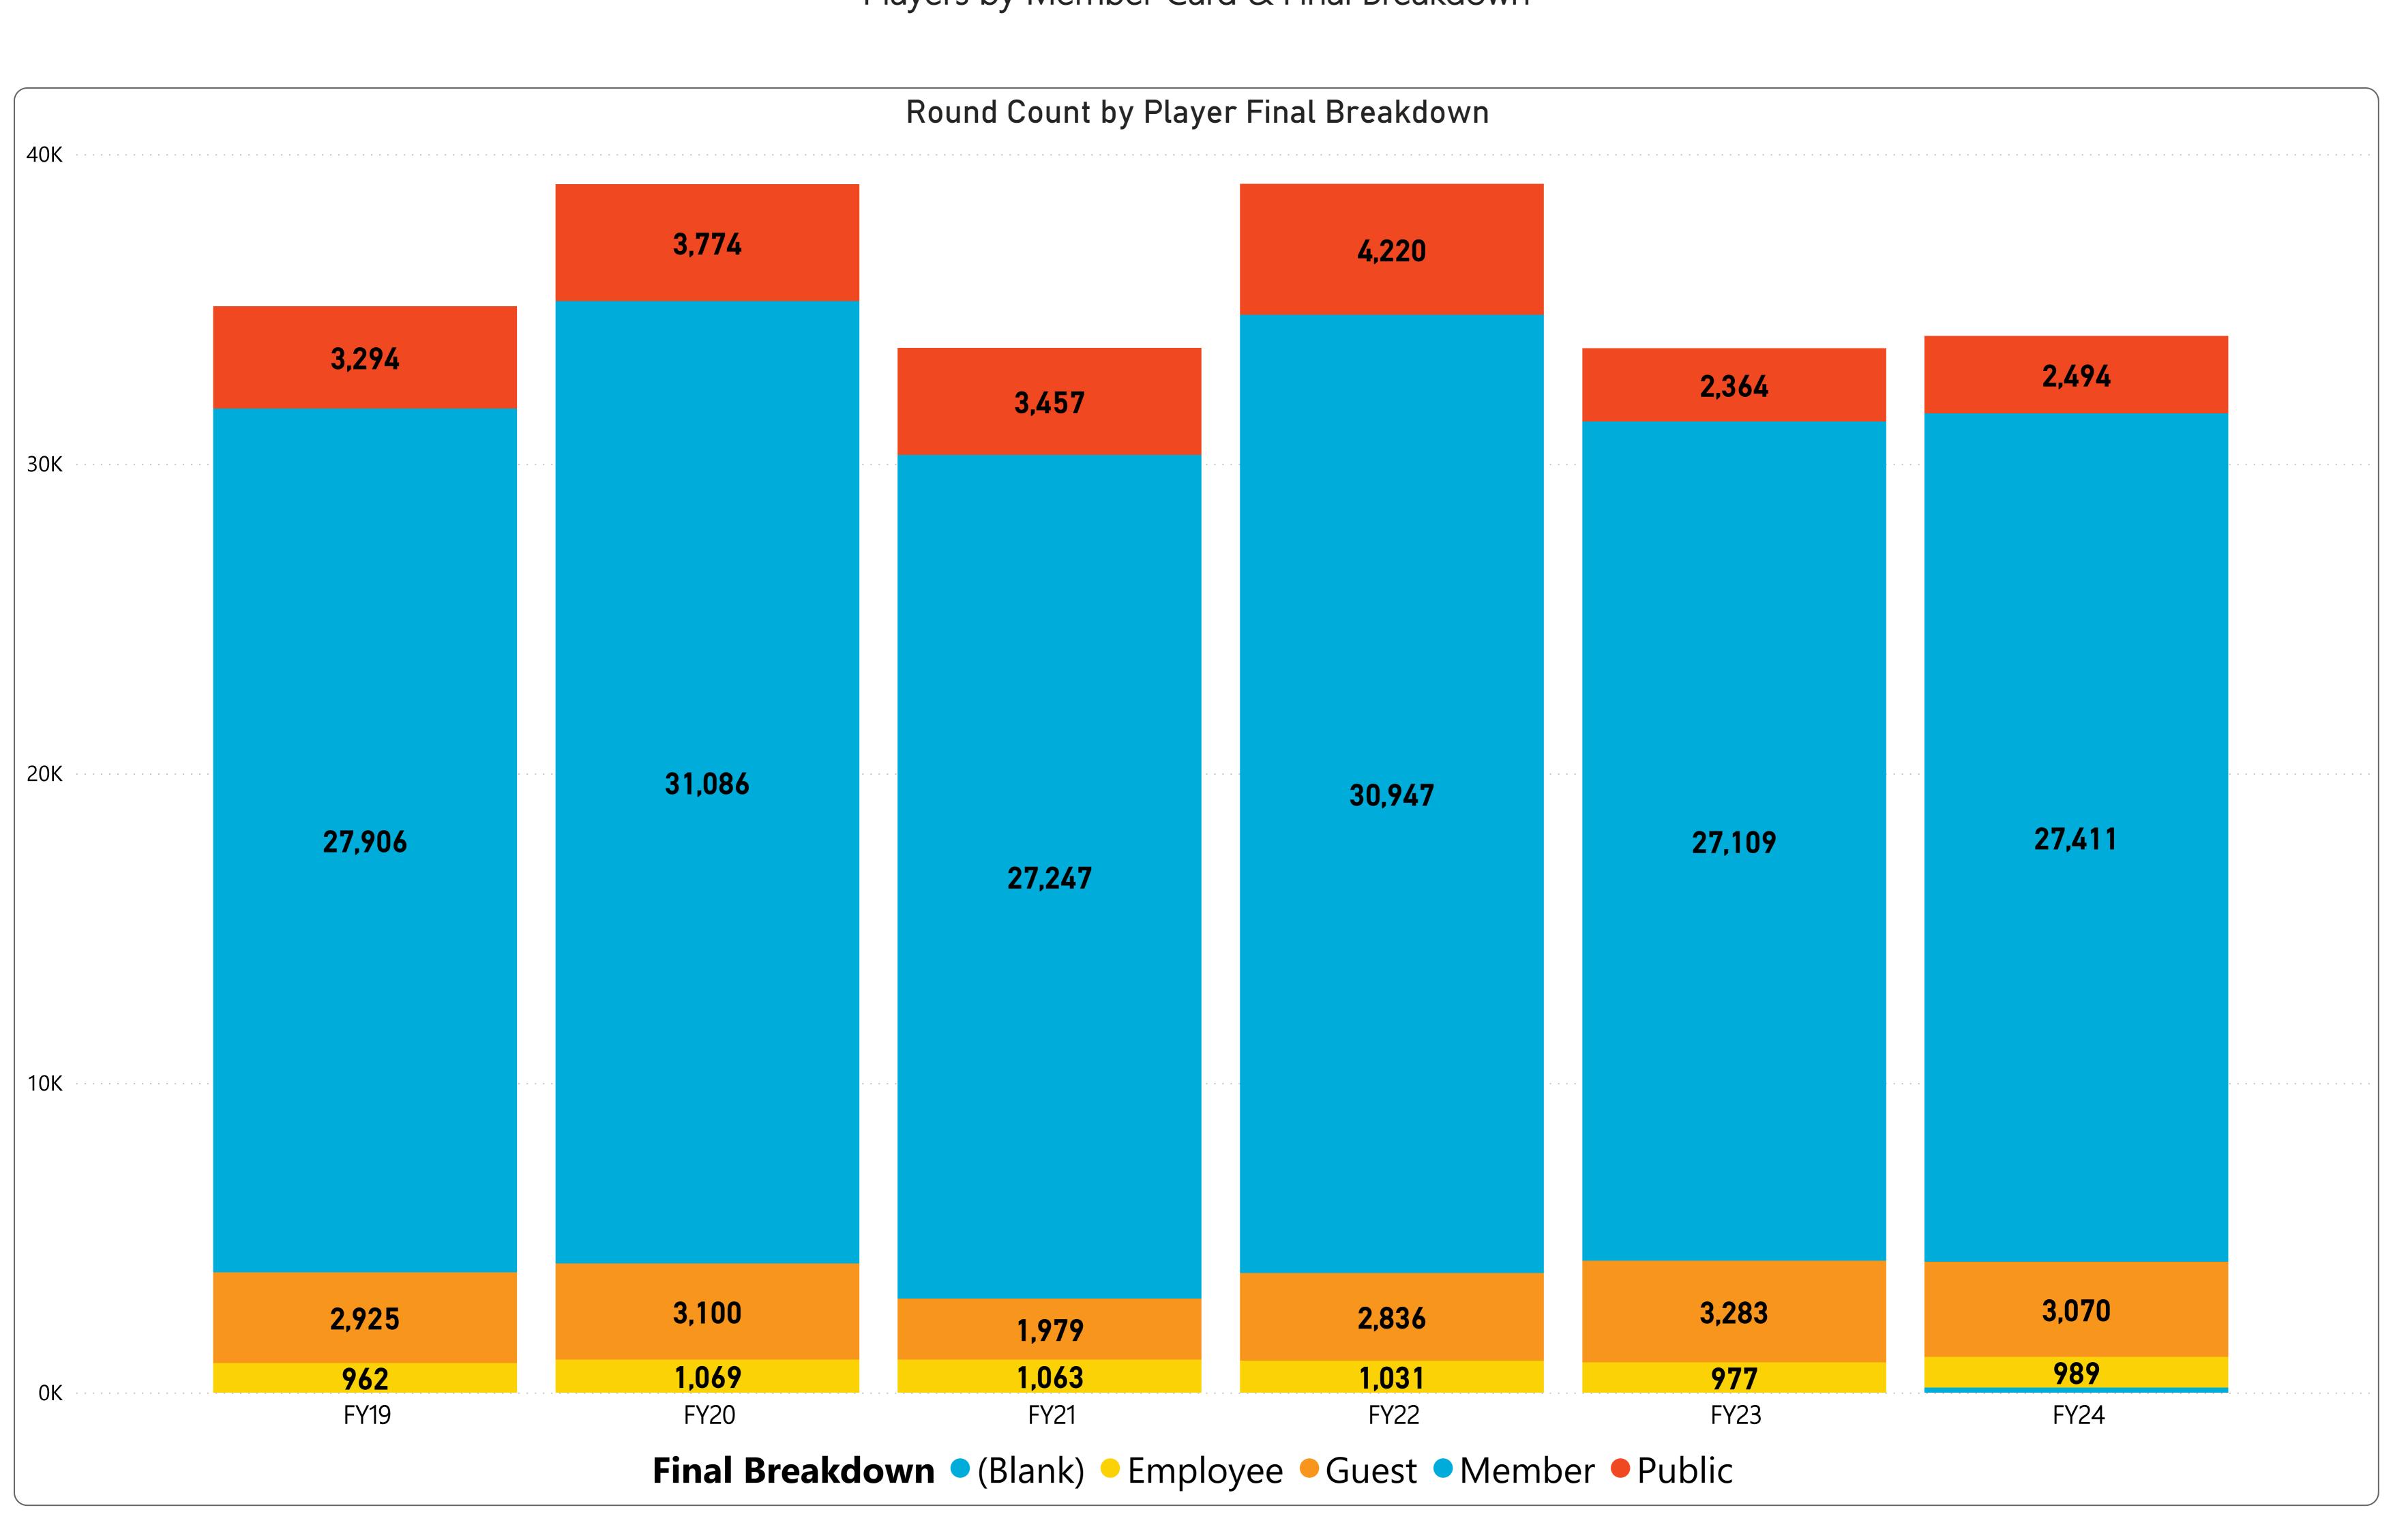

## RECREATION CENTERS OF SUN CITY WEST, INC. January 2024 Monthly Golf Summary Golf Rounds & Golf Cards Sold

January's 34,130 rounds are above prior year by 397 rounds or 1.2% and above budget by 1,240 rounds or 3.8%.

- 19,954 Regulation rounds are above prior year by 547 rounds or 2.8% and above budget by 1,032 rounds or 5.5%.
- 14,176 Executive rounds are below prior year by (150) rounds or (1.0%) and above budget by 208 rounds or 1.5%.
- 27,411 Member rounds are above prior year by 302 rounds or 1.1% and above budget by 980 rounds or 3.7%.
- 3,070 Guest rounds are below prior year by (213) rounds or (6.5%) and below budget by (131) rounds or (4.1%).
- 2,494 Public rounds are above prior year by 130 rounds or 5.5% and above budget by 189 rounds or 8.2%.
  - 989 Employee rounds are above prior year by 12 rounds or 1.2% and above budget by 36 rounds or 3.8%.
    - 19 Unlimited cards sold is above prior year by 19 cards or and below budget by (5) cards or (20.8%).
    - 89 Kachina cards sold is above prior year by 89 cards or and above budget by 7 cards or 8.5%.
  - 138 Coyote cards sold is above prior year by 138 cards or and above budget by 13 cards or 10.4%.
  - 14 Twilight cards sold is above prior year by 14 cards or and above budget by 5 cards or 55.6%.
  - 2 Frequent Play cards sold is above prior year by 2 cards or and below budget by (1) cards or (33.3%).
  - 270 Range Cards sold is above prior year by 270 or (100.0%) and below budget by (30) or (10.0%).

## RECREATION CENTERS OF SUN CITY WEST, INC. January 2024 Monthly Golf Summary Players by Member Card & Final Breakdown