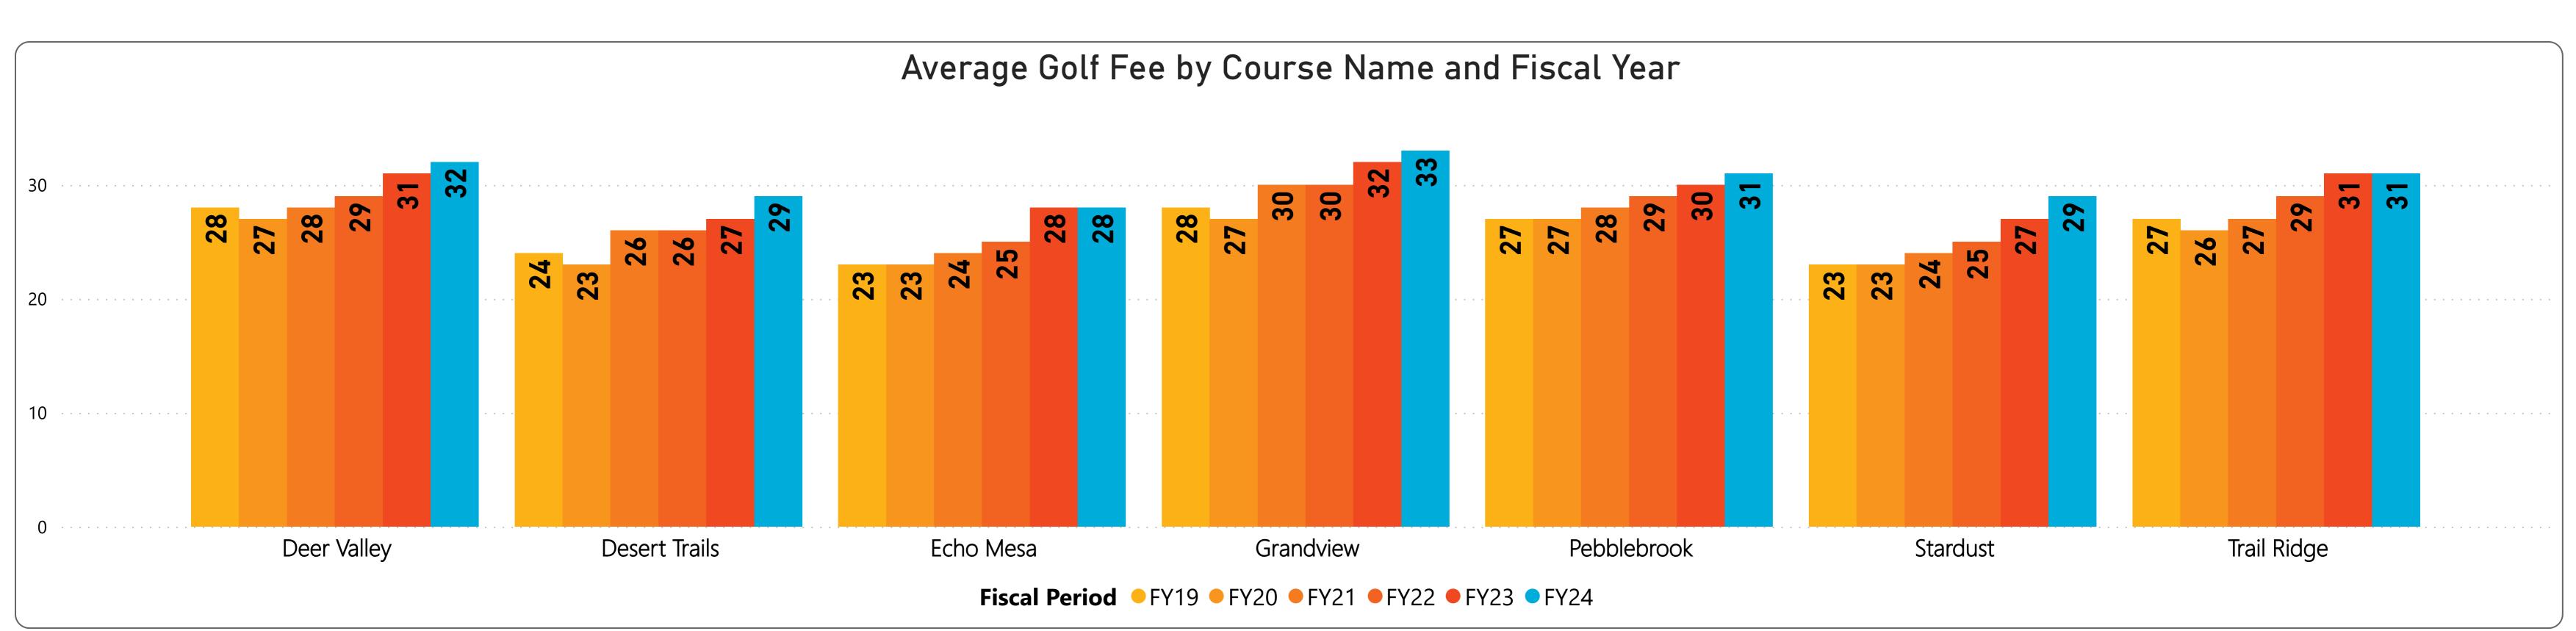

|                                          | Average Golf Fee by Course |       |       |       |       |       |  |  |  |  |  |
|------------------------------------------|----------------------------|-------|-------|-------|-------|-------|--|--|--|--|--|
| CourseName FY19 FY20 FY21 FY22 FY23 FY24 |                            |       |       |       |       |       |  |  |  |  |  |
| Grandview                                | 28.00                      | 27.00 | 30.00 | 30.00 | 32.00 | 33.00 |  |  |  |  |  |
| Deer Valley                              | 28.00                      | 27.00 | 28.00 | 29.00 | 31.00 | 32.00 |  |  |  |  |  |
| Pebblebrook                              | 27.00                      | 27.00 | 28.00 | 29.00 | 30.00 | 31.00 |  |  |  |  |  |
| Trail Ridge                              | 27.00                      | 26.00 | 27.00 | 29.00 | 31.00 | 31.00 |  |  |  |  |  |
| Desert Trails                            | 24.00                      | 23.00 | 26.00 | 26.00 | 27.00 | 29.00 |  |  |  |  |  |
| Echo Mesa                                | 23.00                      | 23.00 | 24.00 | 25.00 | 28.00 | 28.00 |  |  |  |  |  |
| Stardust                                 | 23.00                      | 23.00 | 24.00 | 25.00 | 27.00 | 29.00 |  |  |  |  |  |