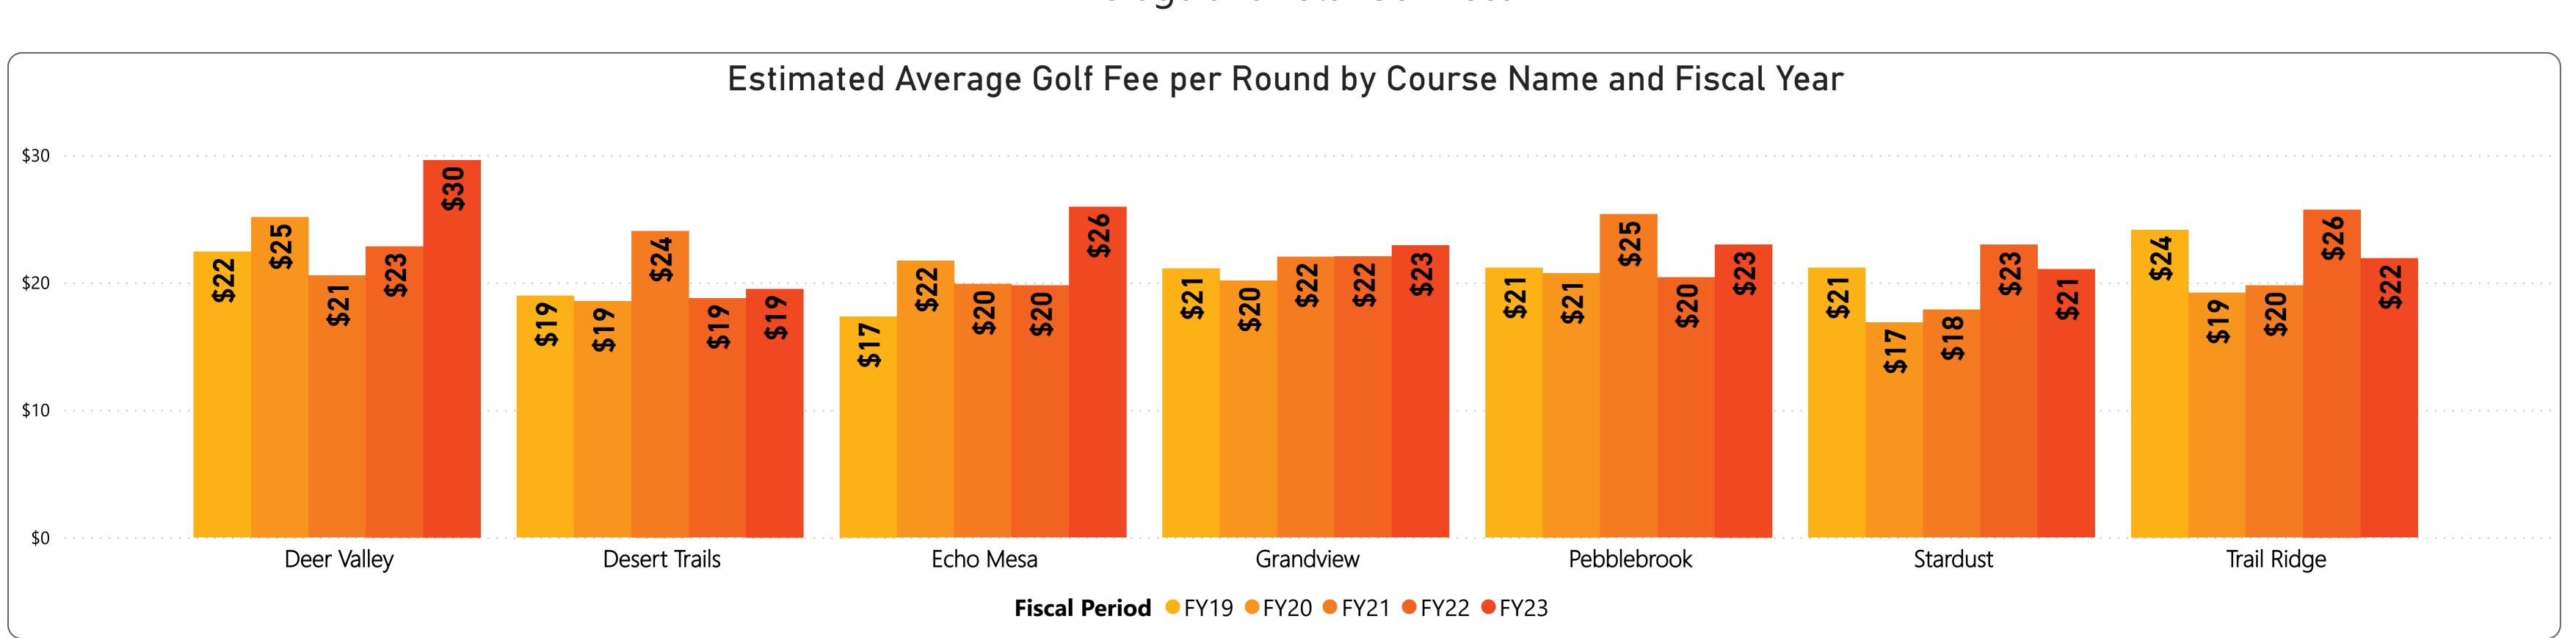

### Golf Statistics for FYTD thru January 2024 Golf Round Count & Fee Revenue

| Estimated Average Golf Fee by Course Type |  |  |  |  |  |  |  |  |  |  |
|-------------------------------------------|--|--|--|--|--|--|--|--|--|--|
| Course Type FY19 FY20 FY21 FY22 FY23 FY24 |  |  |  |  |  |  |  |  |  |  |
| Executive \$19 \$19 \$20 \$20 \$22 \$     |  |  |  |  |  |  |  |  |  |  |
| Regulation \$22 \$21 \$22 \$23 \$24 \$25  |  |  |  |  |  |  |  |  |  |  |
| Total \$21 \$20 \$21 \$22 \$23 \$24       |  |  |  |  |  |  |  |  |  |  |

|                                          | Average Golf Fee by Course |       |       |       |       |       |  |  |  |  |  |
|------------------------------------------|----------------------------|-------|-------|-------|-------|-------|--|--|--|--|--|
| CourseName FY19 FY20 FY21 FY22 FY23 FY24 |                            |       |       |       |       |       |  |  |  |  |  |
| Grandview                                | 28.00                      | 27.00 | 30.00 | 30.00 | 32.00 | 33.00 |  |  |  |  |  |
| Deer Valley                              | 28.00                      | 27.00 | 28.00 | 29.00 | 31.00 | 32.00 |  |  |  |  |  |
| Pebblebrook                              | 27.00                      | 27.00 | 28.00 | 29.00 | 30.00 | 31.00 |  |  |  |  |  |
| Trail Ridge                              | 27.00                      | 26.00 | 27.00 | 29.00 | 31.00 | 31.00 |  |  |  |  |  |
| Desert Trails                            | 24.00                      | 23.00 | 26.00 | 26.00 | 27.00 | 29.00 |  |  |  |  |  |
| Echo Mesa                                | 23.00                      | 23.00 | 24.00 | 25.00 | 28.00 | 28.00 |  |  |  |  |  |
| Stardust                                 | 23.00                      | 23.00 | 24.00 | 25.00 | 27.00 | 29.00 |  |  |  |  |  |