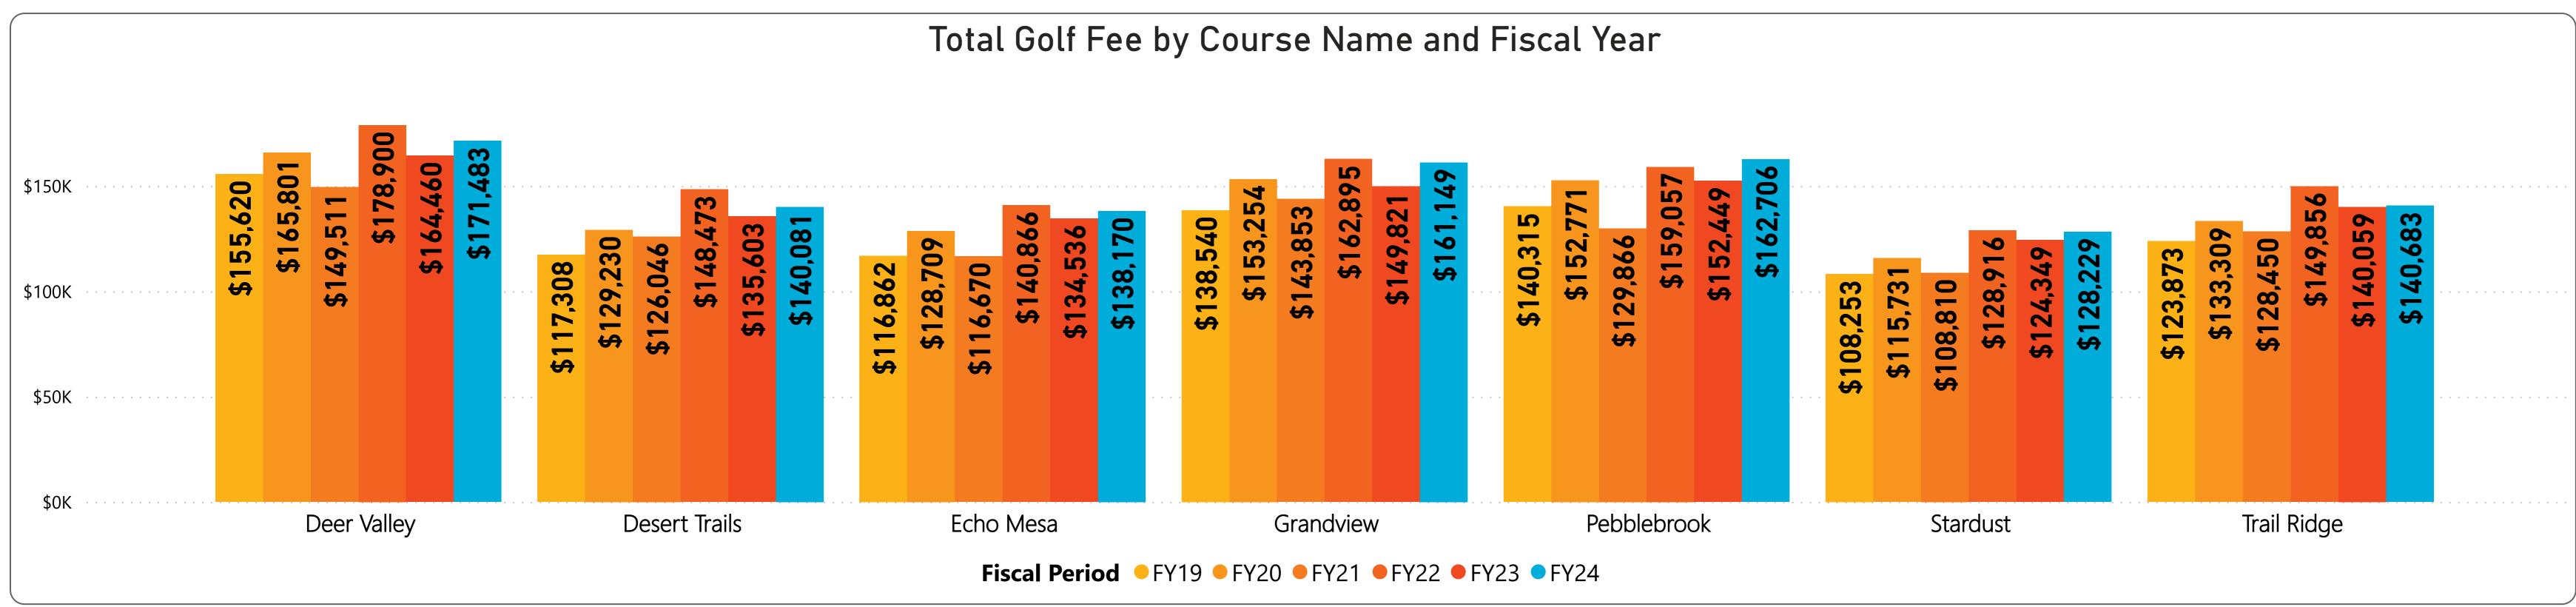

|               | Average Golf Revenue by Course |             |             |             |             |             |  |  |  |  |
|---------------|--------------------------------|-------------|-------------|-------------|-------------|-------------|--|--|--|--|
| CourseName    | FY19                           | FY20        | FY21        | FY22        | FY23        | FY24        |  |  |  |  |
| Deer Valley   | \$562,258                      | \$457,254   | \$610,143   | \$652,132   | \$534,653   | \$667,932   |  |  |  |  |
| Desert Trails | \$425,924                      | \$434,638   | \$430,889   | \$495,702   | \$508,039   | \$485,625   |  |  |  |  |
| Echo Mesa     | \$381,980                      | \$347,789   | \$473,638   | \$509,756   | \$431,572   | \$571,899   |  |  |  |  |
| Grandview     | \$466,388                      | \$476,645   | \$587,245   | \$558,163   | \$580,786   | \$525,142   |  |  |  |  |
| Pebblebrook   | \$419,186                      | \$495,290   | \$451,626   | \$530,968   | \$596,565   | \$605,846   |  |  |  |  |
| Stardust      | \$338,002                      | \$363,472   | \$439,198   | \$404,868   | \$494,485   | \$481,946   |  |  |  |  |
| Trail Ridge   | \$393,309                      | \$407,734   | \$480,304   | \$456,499   | \$528,247   | \$586,906   |  |  |  |  |
| Total         | \$2,987,047                    | \$2,982,822 | \$3,473,043 | \$3,608,088 | \$3,674,347 | \$3,925,296 |  |  |  |  |