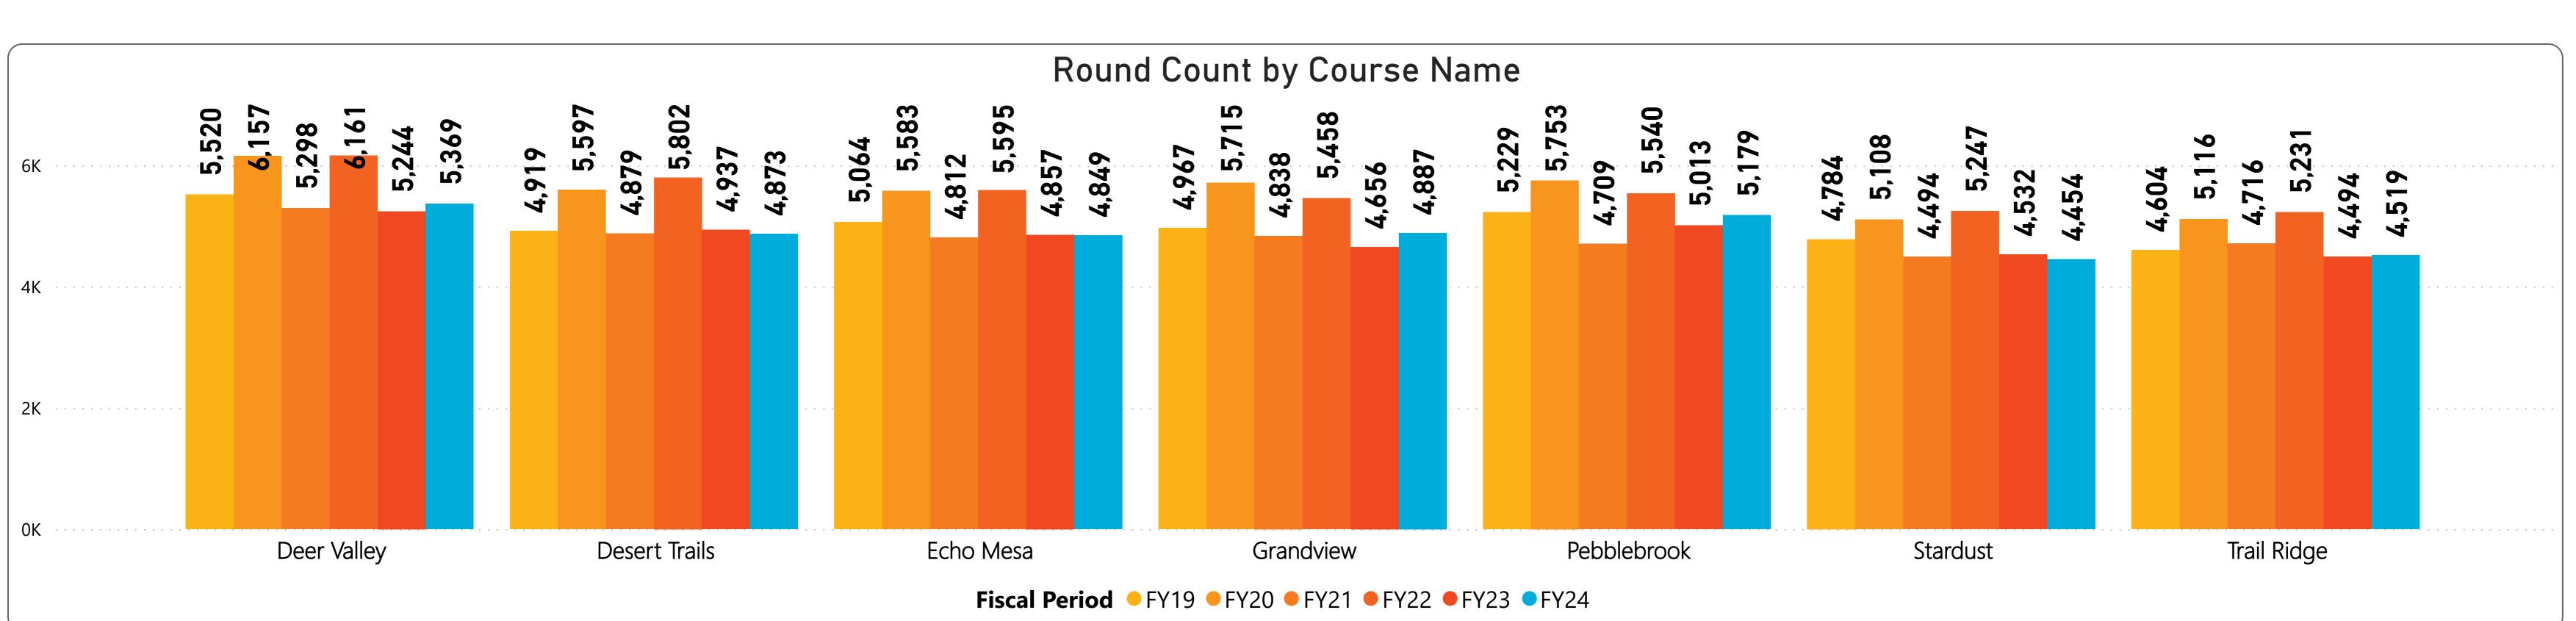

### January 2024 Monthly Golf Summary Players by Member Card & Final Breakdown

| <b>CourseName</b> | FY19   | FY20   | FY21   | FY22   | FY23   | FY24   |
|-------------------|--------|--------|--------|--------|--------|--------|
| Deer Valley       | 5,520  | 6,157  | 5,298  | 6,161  | 5,244  | 5,369  |
| Desert Trails     | 4,919  | 5,597  | 4,879  | 5,802  | 4,937  | 4,873  |
| Echo Mesa         | 5,064  | 5,583  | 4,812  | 5,595  | 4,857  | 4,849  |
| Grandview         | 4,967  | 5,715  | 4,838  | 5,458  | 4,656  | 4,887  |
| Pebblebrook       | 5,229  | 5,753  | 4,709  | 5,540  | 5,013  | 5,179  |
| Stardust          | 4,784  | 5,108  | 4,494  | 5,247  | 4,532  | 4,454  |
| Trail Ridge       | 4,604  | 5,116  | 4,716  | 5,231  | 4,494  | 4,519  |
| Total             | 35,087 | 39,029 | 33,746 | 39,034 | 33,733 | 34,130 |