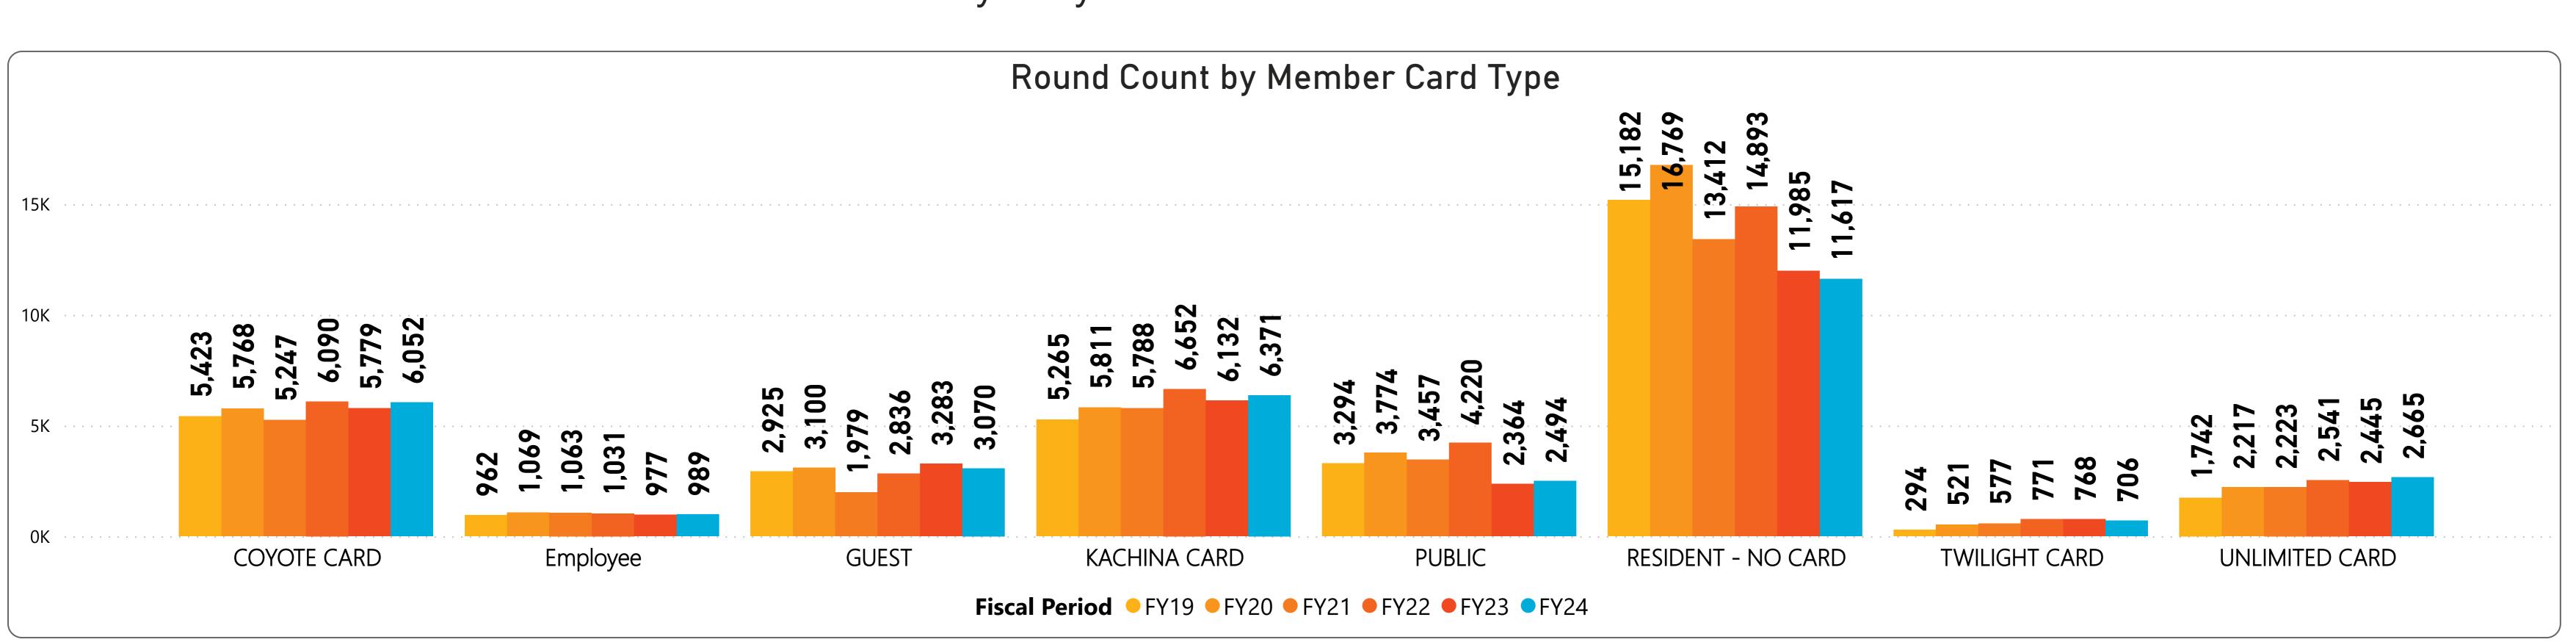

## RECREATION CENTERS OF SUN CITY WEST, INC. January 2024 Monthly Golf Summary Players by Member Card & Final Breakdown

- 19,954 Regulation rounds are above prior year by 547 rounds or 2.8% and above budget by 1,032 rounds or 5.5%.
- 14,176 Executive rounds are below prior year by (150) rounds or (1.0%) and above budget by 208 rounds or 1.5%.
- 27,411 Member rounds are above prior year by 302 rounds or 1.1% and above budget by 980 rounds or 3.7%.
- 3,070 Guest rounds are below prior year by (213) rounds or (6.5%) and below budget by (131) rounds or (4.1%).
- 2,494 Public rounds are above prior year by 130 rounds or 5.5% and above budget by 189 rounds or 8.2%.
  - 989 Employee rounds are above prior year by 12 rounds or 1.2% and above budget by 36 rounds or 3.8%.
    - 19 Unlimited cards sold is above prior year by 19 cards or and below budget by (5) cards or (20.8%).
    - 89 Kachina cards sold is above prior year by 89 cards or and above budget by 7 cards or 8.5%.
  - 138 Coyote cards sold is above prior year by 138 cards or and above budget by 13 cards or 10.4%.
  - 14 Twilight cards sold is above prior year by 14 cards or and above budget by 5 cards or 55.6%.
  - 2 Frequent Play cards sold is above prior year by 2 cards or and below budget by (1) cards or (33.3%).
  - 270 Range Cards sold is above prior year by 270 or (100.0%) and below budget by (30) or (10.0%).