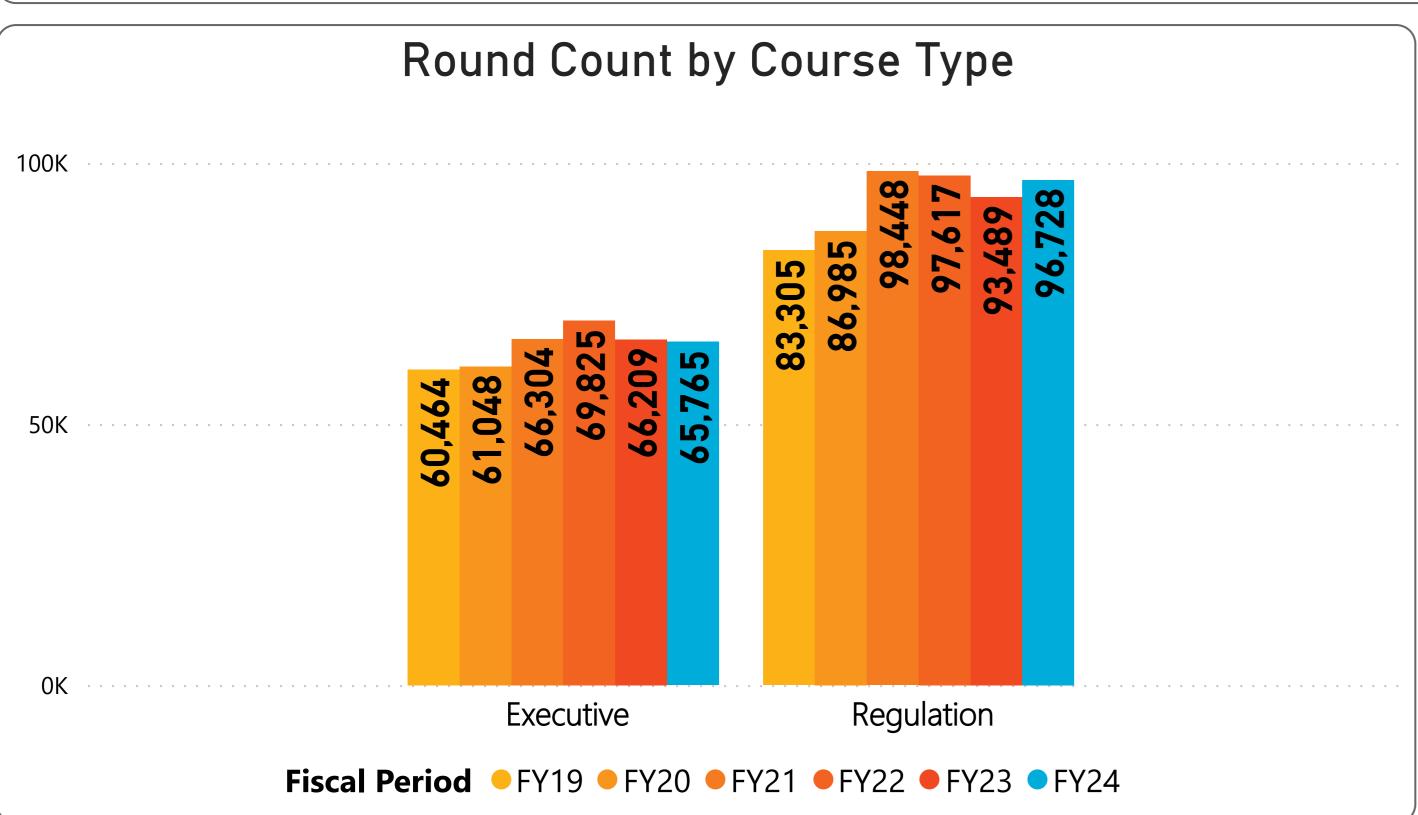

- 96,728 Regulation rounds are above prior fiscal year by 3,239 rounds or 3.5% and above budget by 5,576 rounds or 6.1%.
- 65,765 Executive rounds are below prior year by (444) rounds or (0.7%) and above budget by 1,211 rounds or 1.9%.
- 130,428 Member rounds are above prior year by 2,410 rounds or 1.8% and above budget by 5,610 rounds or 4.3%.
- 13,049 Guest rounds are above prior year by 2,217 rounds or 20.5% and above budget by 2,488 rounds or 23.6%.
- 12,300 Public rounds are below prior year by (2,102) rounds or (14.6%) and below budget by (1,742) rounds or (12.4%).
- 6,550 Employee rounds are above prior year by 104 rounds or 1.6% and above budget by 265 rounds or 4.2%.
  - 134 Unlimited cards sold is above prior year by 27 cards or 25.2% and above budget by 7 cards or 5.5%.
  - 505 Kachina cards sold is above prior year by 95 cards or 23.2% and above budget by 24 cards or 5.0%.
  - 634 Coyote cards sold is above prior year by 143 cards or 29.1% and above budget by 19 cards or 3.1%.
    - 52 Twilight cards sold is above prior year by 14 cards or and above budget by 5 cards or 55.6%.
    - 10 CNP Frequent Play cards sold is above prior fiscal year by 2 cards and below budget by (1) cards.
- 1,414 Range Cards sold is above prior year by 302 or 27.2% and above budget by 59 or 4.4%.