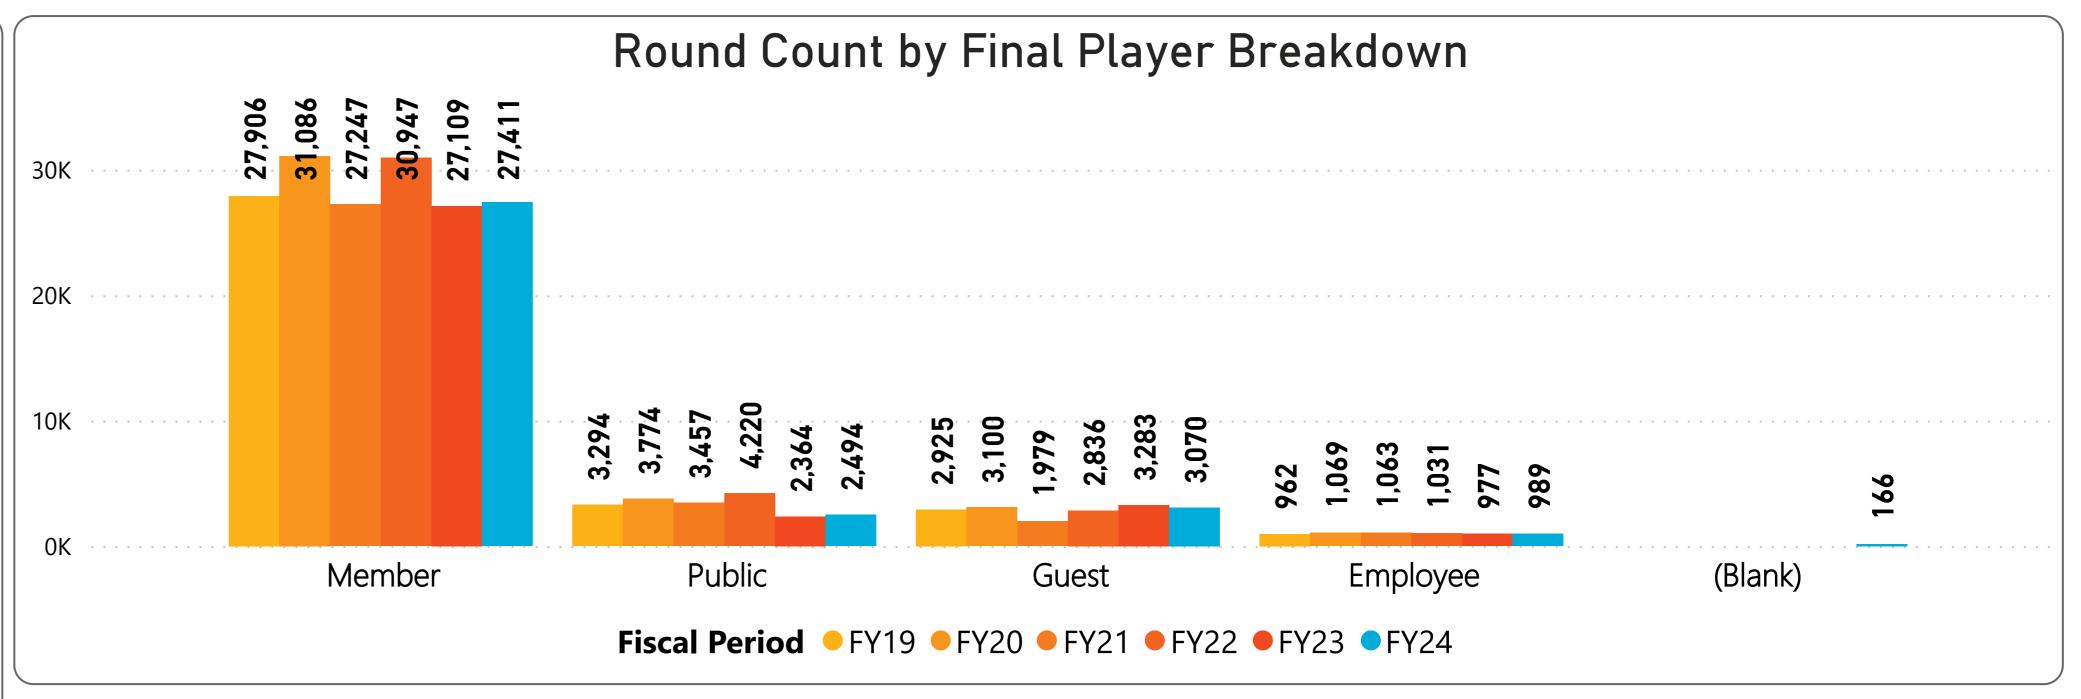

### RECREATION CENTERS OF SUN CITY WEST, INC. Golf Statistics for FYTD thru January 2024

Players by Member Card & Final Breakdown

- 96,728 Regulation rounds are above prior fiscal year by 3,239 rounds or 3.5% and above budget by 5,576 rounds or 6.1%.
- 65,765 Executive rounds are below prior year by (444) rounds or (0.7%) and above budget by 1,211 rounds or 1.9%.
- 130,428 Member rounds are above prior year by 2,410 rounds or 1.8% and above budget by 5,610 rounds or 4.3%.
- 13,049 Guest rounds are above prior year by 2,217 rounds or 20.5% and above budget by 2,488 rounds or 23.6%.
- 12,300 Public rounds are below prior year by (2,102) rounds or (14.6%) and below budget by (1,742) rounds or (12.4%).
- 6,550 Employee rounds are above prior year by 104 rounds or 1.6% and above budget by 265 rounds or 4.2%.
  - 134 Unlimited cards sold is above prior year by 27 cards or 25.2% and above budget by 7 cards or 5.5%.
  - 505 Kachina cards sold is above prior year by 95 cards or 23.2% and above budget by 24 cards or 5.0%.
  - 634 Coyote cards sold is above prior year by 143 cards or 29.1% and above budget by 19 cards or 3.1%.
    - 52 Twilight cards sold is above prior year by 14 cards or and above budget by 5 cards or 55.6%.
    - 10 CNP Frequent Play cards sold is above prior fiscal year by 2 cards and below budget by (1) cards.
- 1,414 Range Cards sold is above prior year by 302 or 27.2% and above budget by 59 or 4.4%.