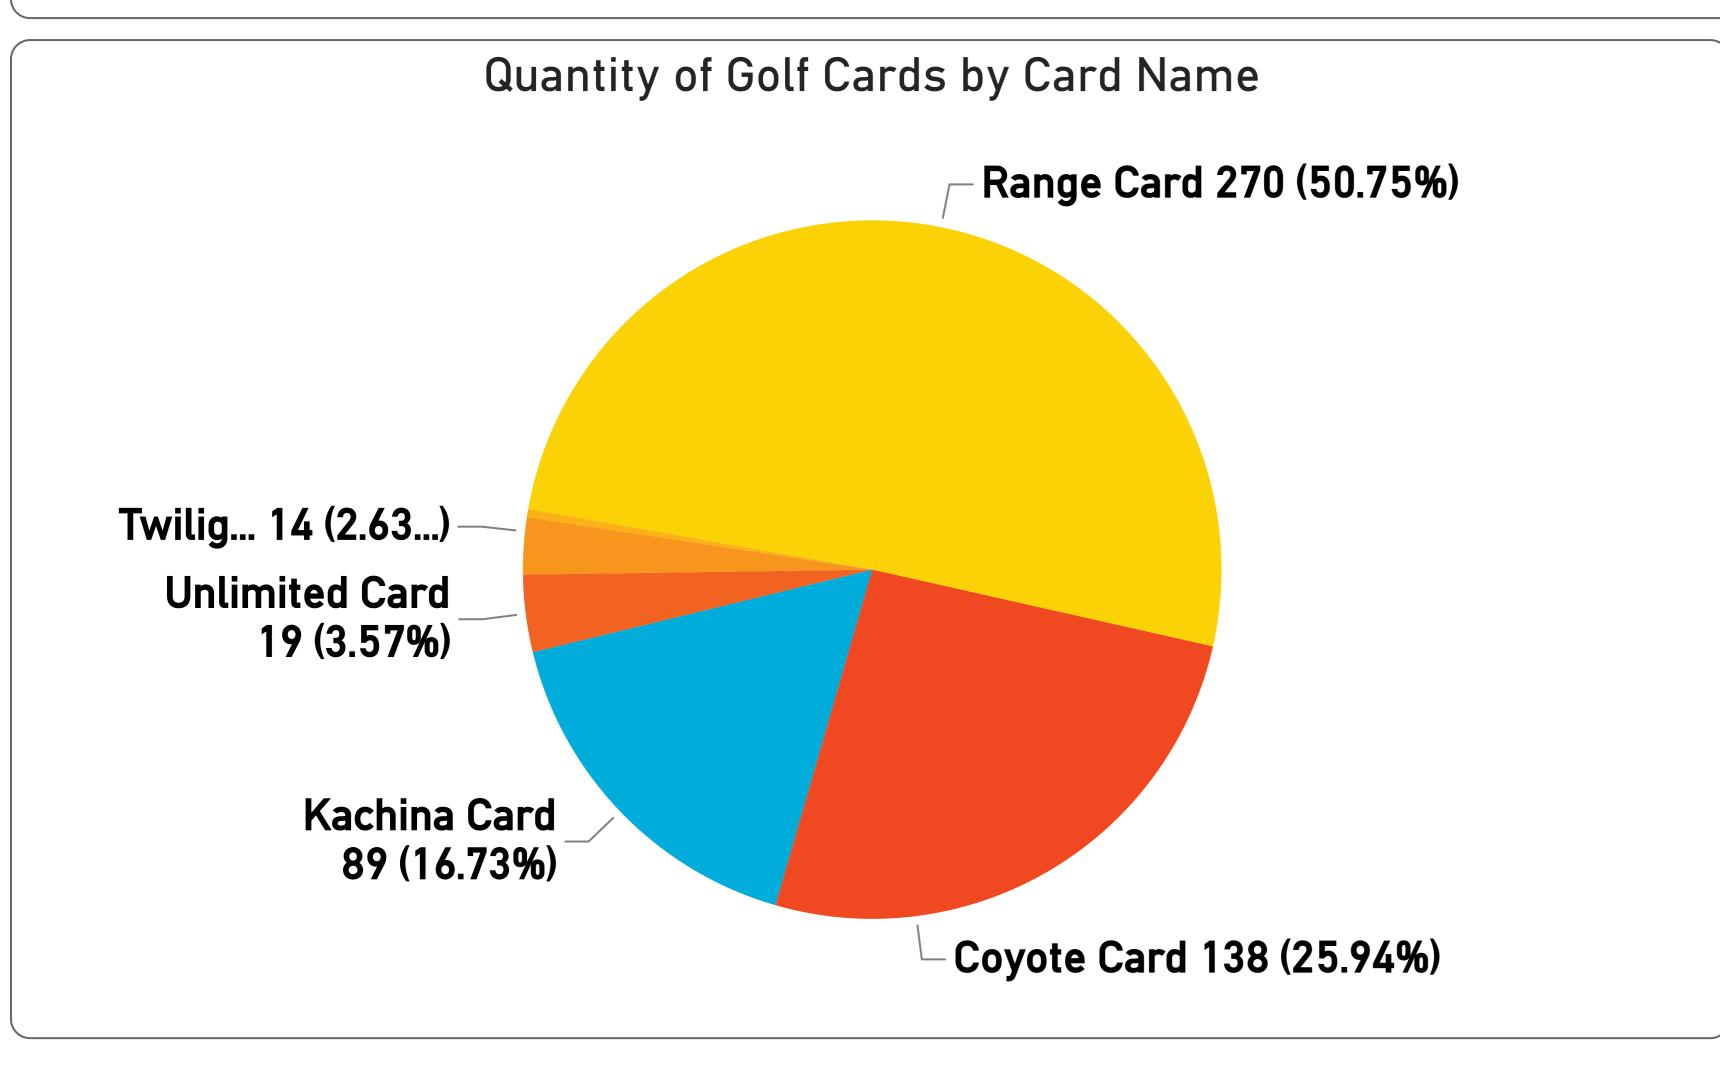

- 19,954 Regulation rounds are above prior year by 547 rounds or 2.8% and above budget by 1,032 rounds or 5.5%.
- 14,176 Executive rounds are below prior year by (150) rounds or (1.0%) and above budget by 208 rounds or 1.5%.
- 27,411 Member rounds are above prior year by 302 rounds or 1.1% and above budget by 980 rounds or 3.7%.
- 3,070 Guest rounds are below prior year by (213) rounds or (6.5%) and below budget by (131) rounds or (4.1%).
- 2,494 Public rounds are above prior year by 130 rounds or 5.5% and above budget by 189 rounds or 8.2%.
  - 989 Employee rounds are above prior year by 12 rounds or 1.2% and above budget by 36 rounds or 3.8%.
    - 19 Unlimited cards sold is above prior year by 19 cards or and below budget by (5) cards or (20.8%).
    - 89 Kachina cards sold is above prior year by 89 cards or and above budget by 7 cards or 8.5%.
  - 138 Coyote cards sold is above prior year by 138 cards or and above budget by 13 cards or 10.4%.
  - 14 Twilight cards sold is above prior year by 14 cards or and above budget by 5 cards or 55.6%.
  - 2 Frequent Play cards sold is above prior year by 2 cards or and below budget by (1) cards or (33.3%).
  - 270 Range Cards sold is above prior year by 270 or (100.0%) and below budget by (30) or (10.0%).

January 2024 Golf Cards Sold Summary Golf Cards Quantity Sold & Revenue