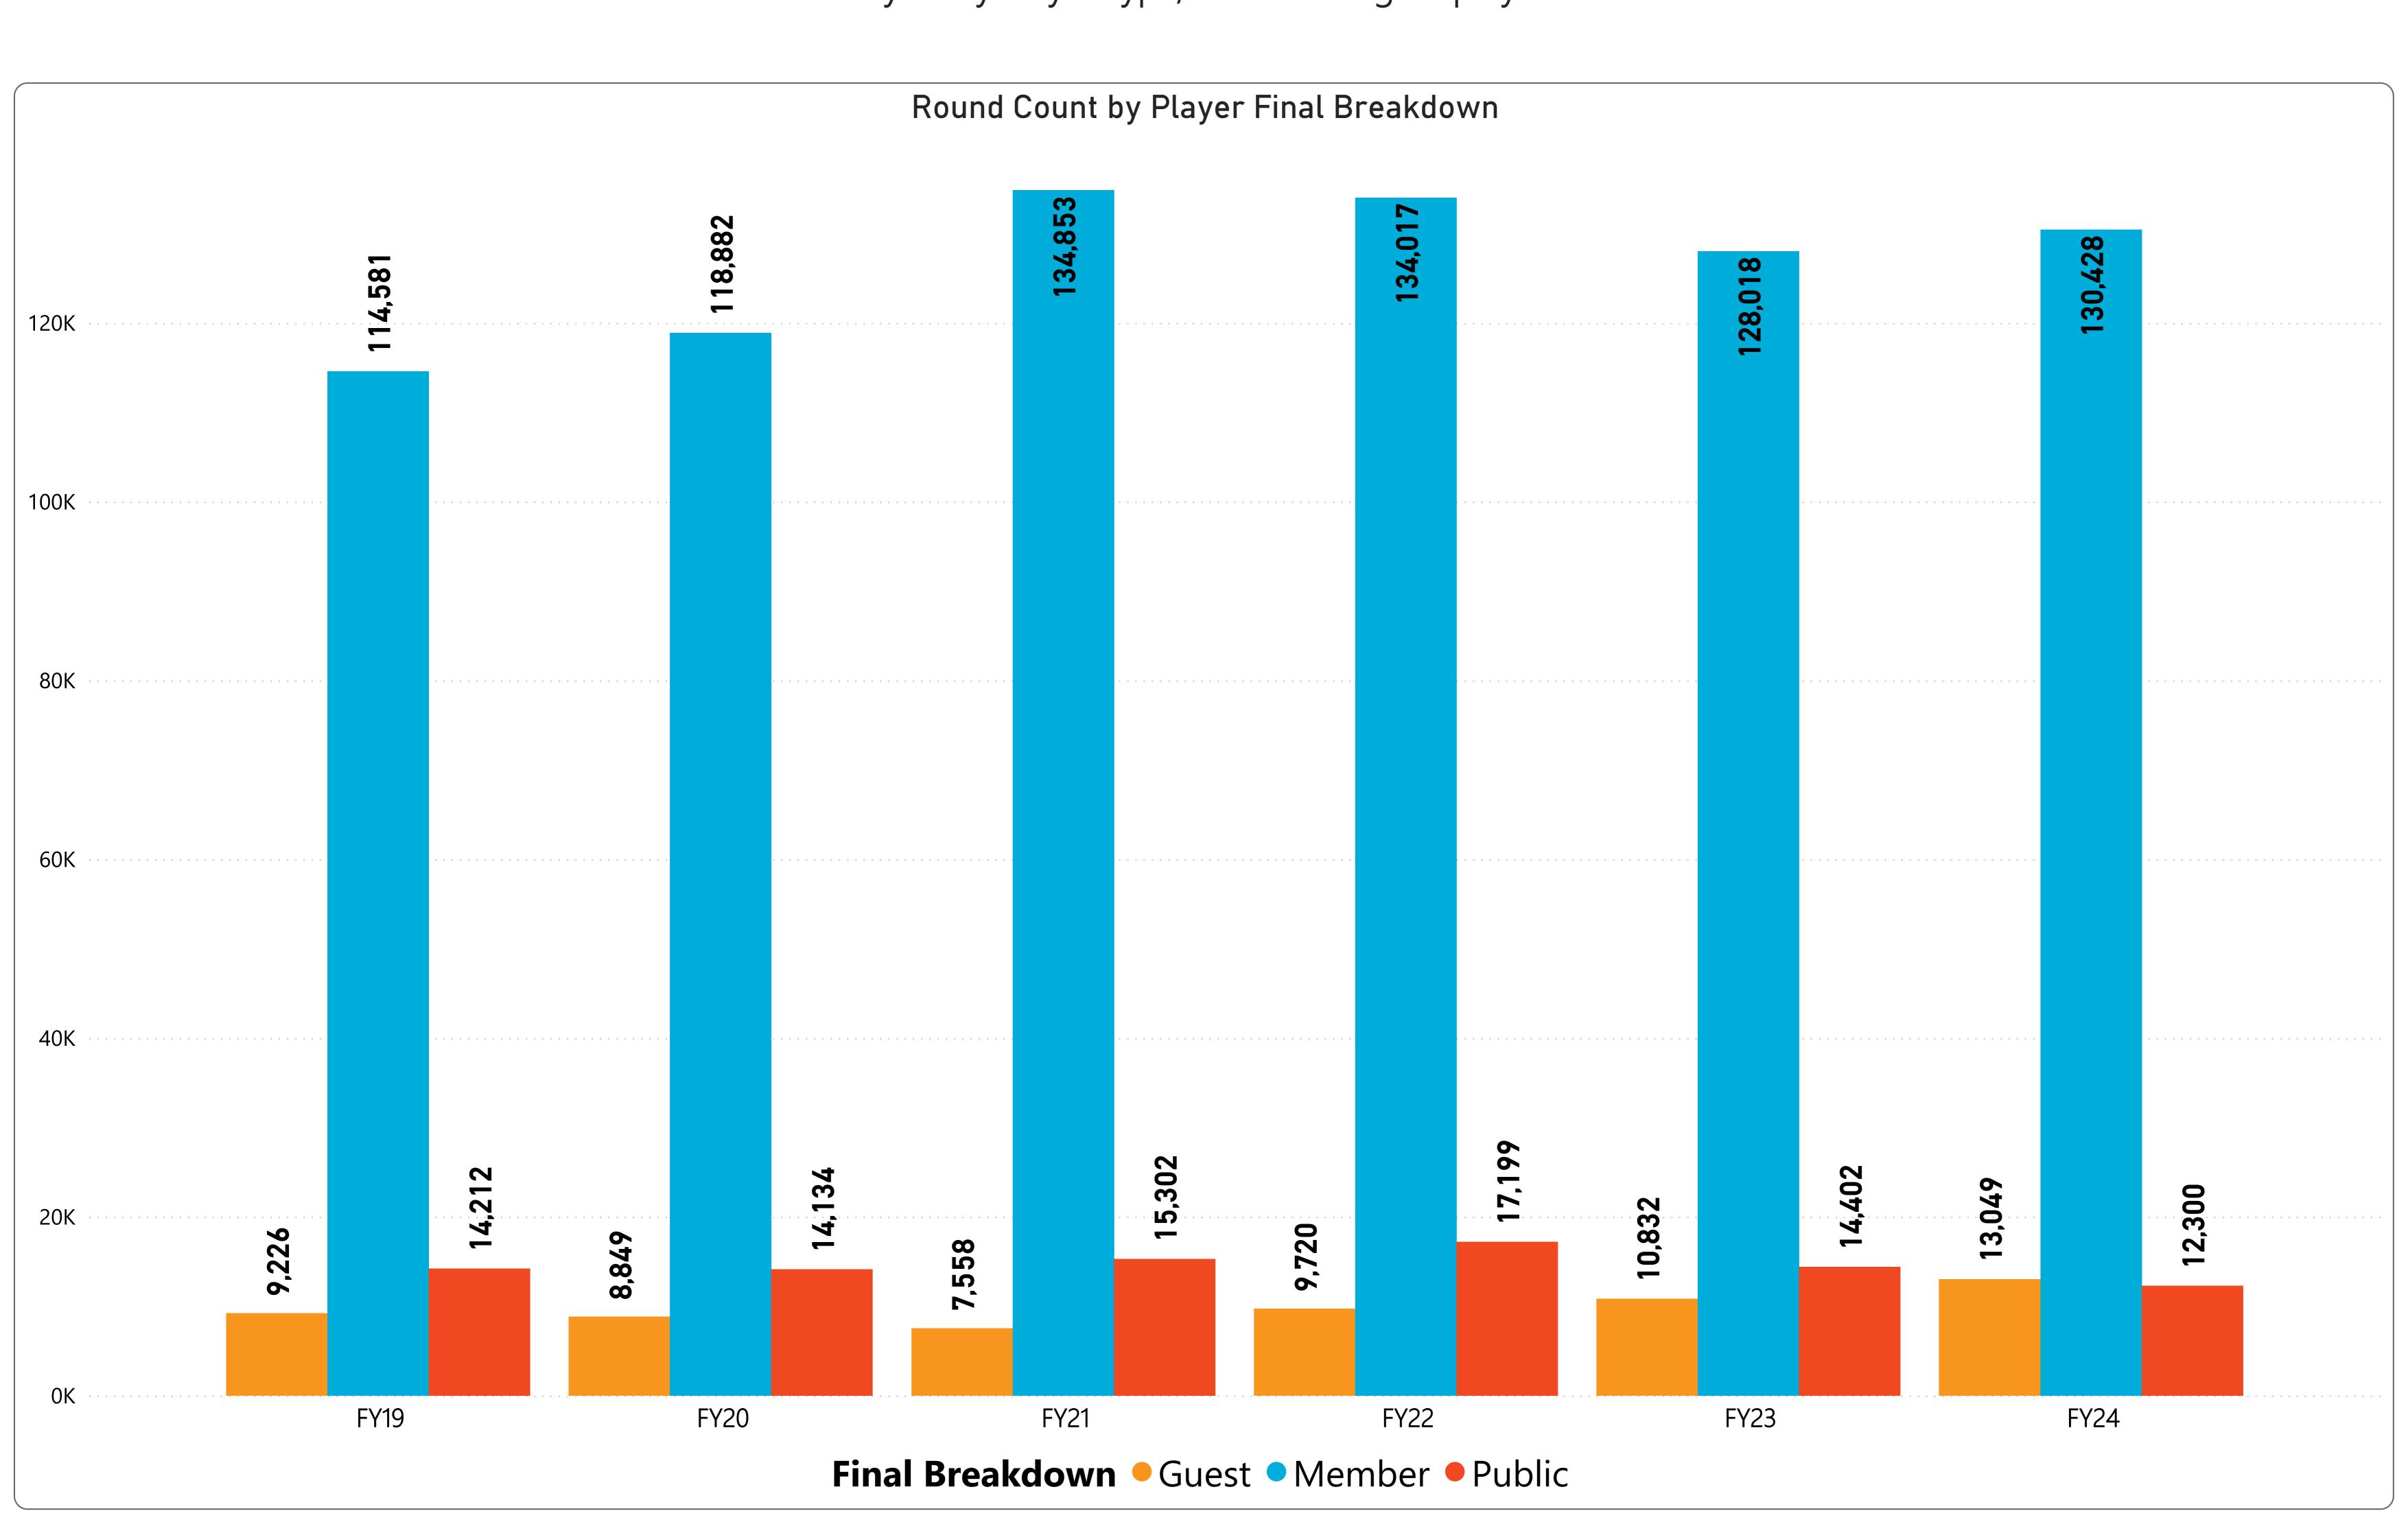

- 96,728 Regulation rounds are above prior fiscal year by 3,239 rounds or 3.5% and above budget by 5,576 rounds or 6.1%.
- 65,765 Executive rounds are below prior year by (444) rounds or (0.7%) and above budget by 1,211 rounds or 1.9%.
- 130,428 Member rounds are above prior year by 2,410 rounds or 1.8% and above budget by 5,610 rounds or 4.3%.
- 13,049 Guest rounds are above prior year by 2,217 rounds or 20.5% and above budget by 2,488 rounds or 23.6%.
- 12,300 Public rounds are below prior year by (2,102) rounds or (14.6%) and below budget by (1,742) rounds or (12.4%).
- 6,550 Employee rounds are above prior year by 104 rounds or 1.6% and above budget by 265 rounds or 4.2%.
  - 134 Unlimited cards sold is above prior year by 27 cards or 25.2% and above budget by 7 cards or 5.5%.
  - 505 Kachina cards sold is above prior year by 95 cards or 23.2% and above budget by 24 cards or 5.0%.
  - 634 Coyote cards sold is above prior year by 143 cards or 29.1% and above budget by 19 cards or 3.1%.
    - 52 Twilight cards sold is above prior year by 14 cards or and above budget by 5 cards or 55.6%.
    - 10 CNP Frequent Play cards sold is above prior fiscal year by 2 cards and below budget by (1) cards.
- 1,414 Range Cards sold is above prior year by 302 or 27.2% and above budget by 59 or 4.4%.

# RECREATION CENTERS OF SUN CITY WEST, INC. Golf Statistics for FYTD thru January 2024 Players by Player Type, not including Employees

## RECREATION CENTERS OF SUN CITY WEST, INC. Golf Statistics for FYTD thru January 2024 Players by Player Type, not including Employees