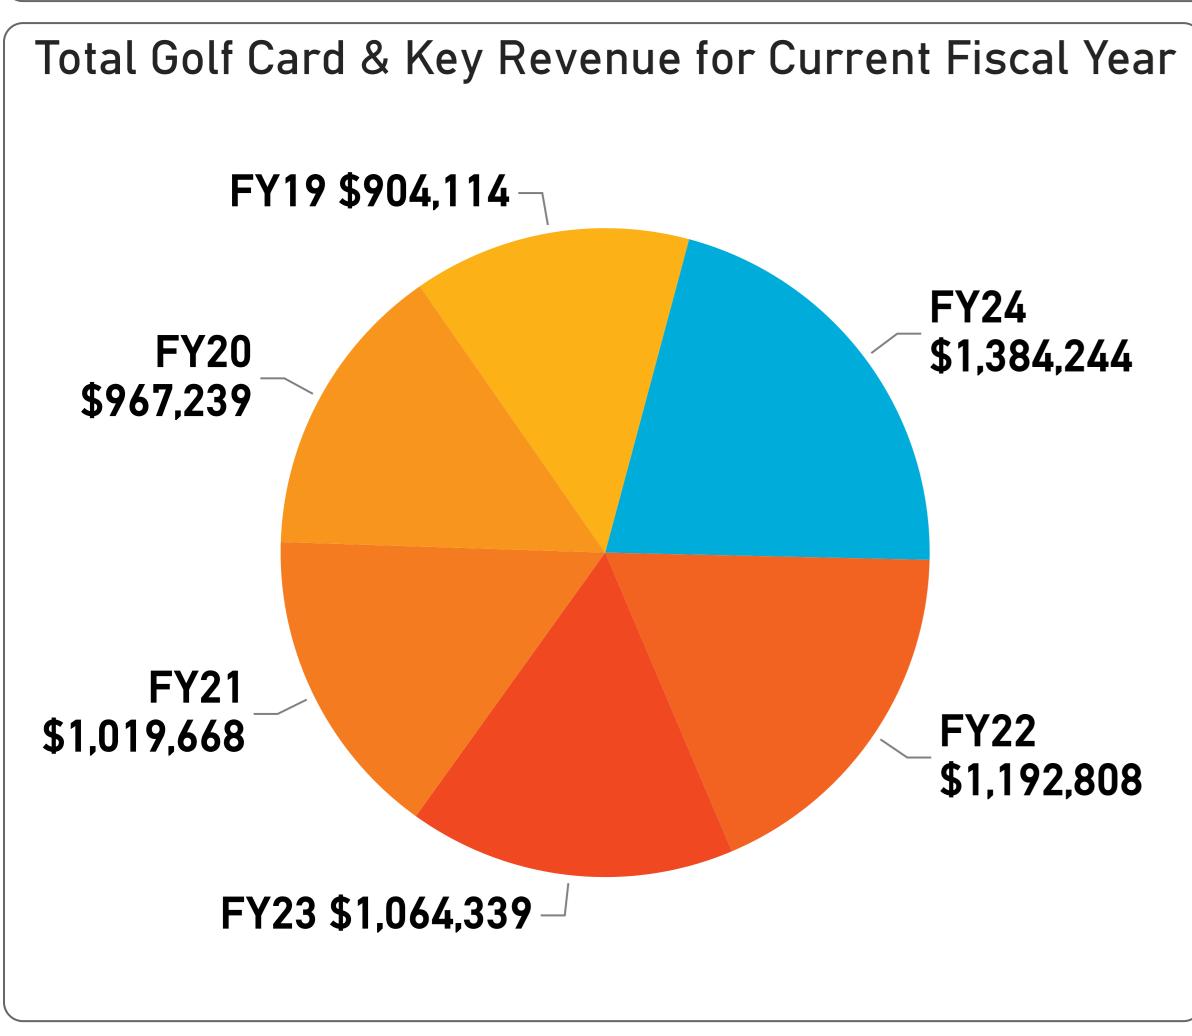

### Golf Cards Sold for FYTD thru January 2024 Golf Cards Quantity Sold & Revenue