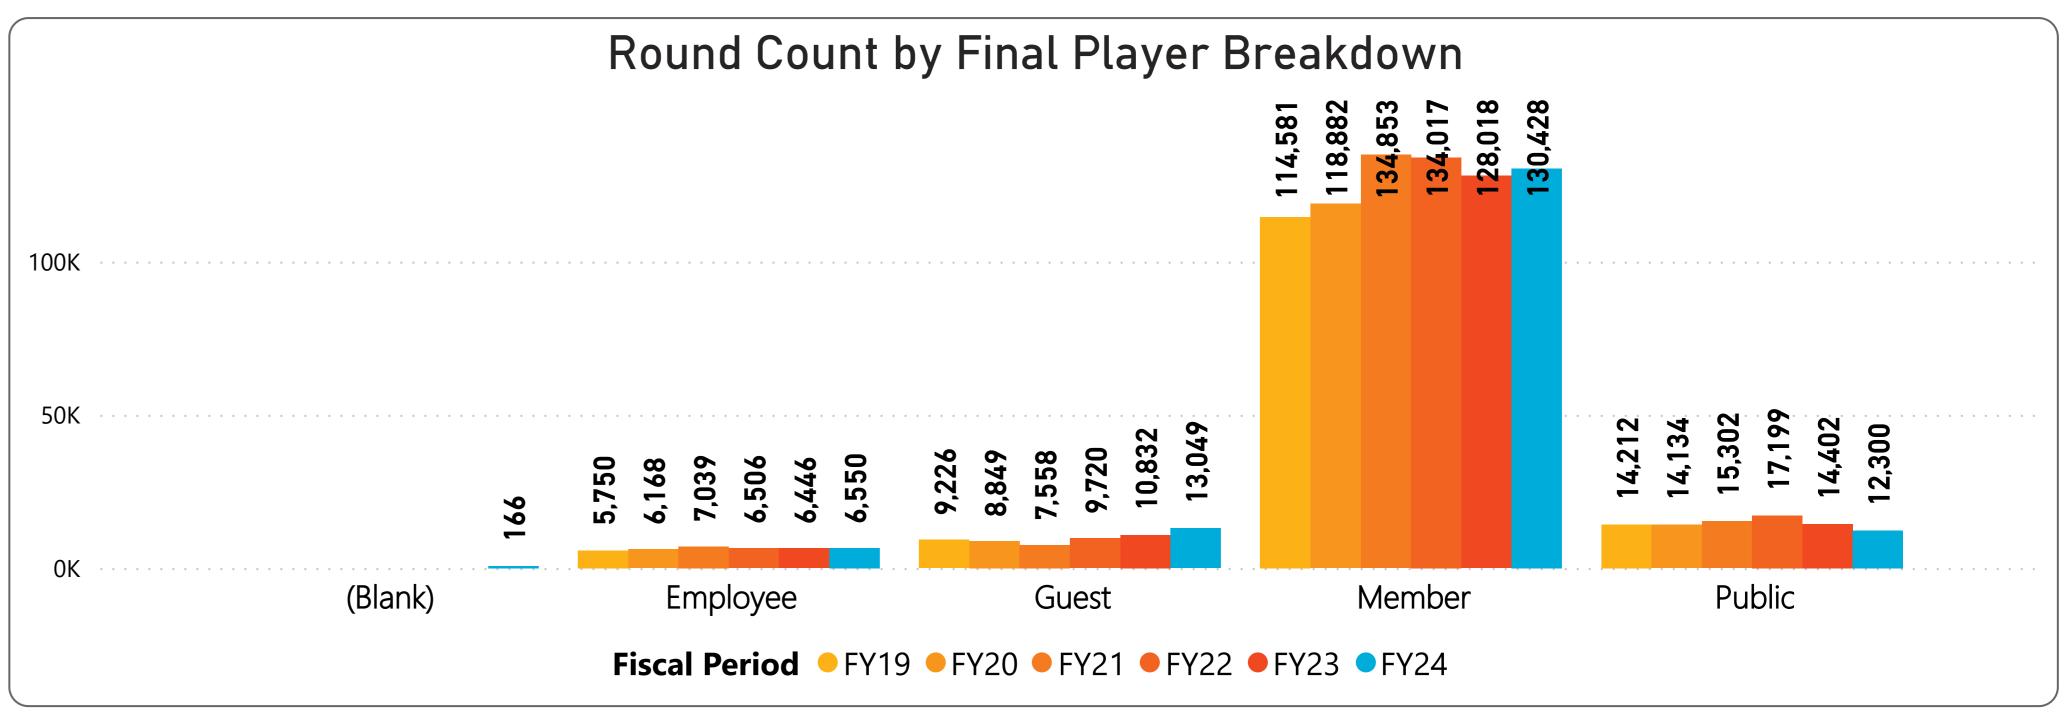

- 96,728 Regulation rounds are above prior fiscal year by 3,239 rounds or 3.5% and above budget by 5,576 rounds or 6.1%.
- 65,765 Executive rounds are below prior year by (444) rounds or (0.7%) and above budget by 1,211 rounds or 1.9%.
- 130,428 Member rounds are above prior year by 2,410 rounds or 1.8% and above budget by 5,610 rounds or 4.3%.
- 13,049 Guest rounds are above prior year by 2,217 rounds or 20.5% and above budget by 2,488 rounds or 23.6%.
- 12,300 Public rounds are below prior year by (2,102) rounds or (14.6%) and below budget by (1,742) rounds or (12.4%).
- 6,550 Employee rounds are above prior year by 104 rounds or 1.6% and above budget by 265 rounds or 4.2%.
  - 134 Unlimited cards sold is above prior year by 27 cards or 25.2% and above budget by 7 cards or 5.5%.
  - 505 Kachina cards sold is above prior year by 95 cards or 23.2% and above budget by 24 cards or 5.0%.
  - 634 Coyote cards sold is above prior year by 143 cards or 29.1% and above budget by 19 cards or 3.1%.
    - 52 Twilight cards sold is above prior year by 14 cards or and above budget by 5 cards or 55.6%.
    - 10 CNP Frequent Play cards sold is above prior fiscal year by 2 cards and below budget by (1) cards.
- 1,414 Range Cards sold is above prior year by 302 or 27.2% and above budget by 59 or 4.4%.

### RECREATION CENTERS OF SUN CITY WEST, INC. Golf Statistics for FYTD thru January 2024

Players by Member Card & Final Breakdown

| CourseName    | FY19    | FY20    | FY21    | FY22    | FY23    | FY24    |
|---------------|---------|---------|---------|---------|---------|---------|
| Deer Valley   | 25,085  | 18,185  | 29,681  | 28,550  | 18,058  | 28,800  |
| Desert Trails | 22,450  | 23,448  | 17,918  | 26,408  | 26,060  | 17,299  |
| Echo Mesa     | 22,034  | 16,033  | 23,821  | 25,783  | 16,643  | 25,630  |
| Grandview     | 22,108  | 23,666  | 26,661  | 25,308  | 25,345  | 16,837  |
| Pebblebrook   | 19,815  | 23,889  | 17,806  | 26,008  | 25,958  | 26,982  |
| Stardust      | 15,980  | 21,567  | 24,565  | 17,634  | 23,506  | 22,836  |
| Trail Ridge   | 16,297  | 21,245  | 24,300  | 17,751  | 24,128  | 24,109  |
| Total         | 143,769 | 148,033 | 164,752 | 167,442 | 159,698 | 162,493 |