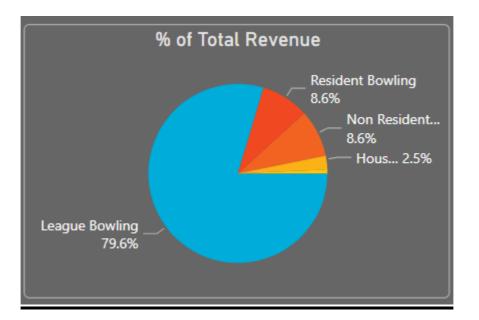

The chart below reflects the Sports Pavilion participation and % of total revenue.