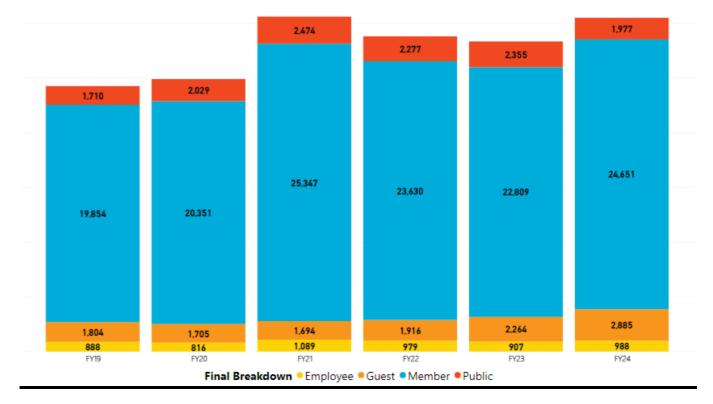

#### **Golf Operations**

- 30,501 December Golf Rounds Played
- 18,210 Regulation Courses
- 12,291 Executive Courses
- 24,651 Member
- 2,885 Guest
- 1,977 Public
- 988 Employee

Pushing back to 8 AM starting tee times has helped with seasonal frost delays and cart path restriction congestion. Mother Nature has come to play in January, and we are experiencing some rather cool and moist mornings thus far.