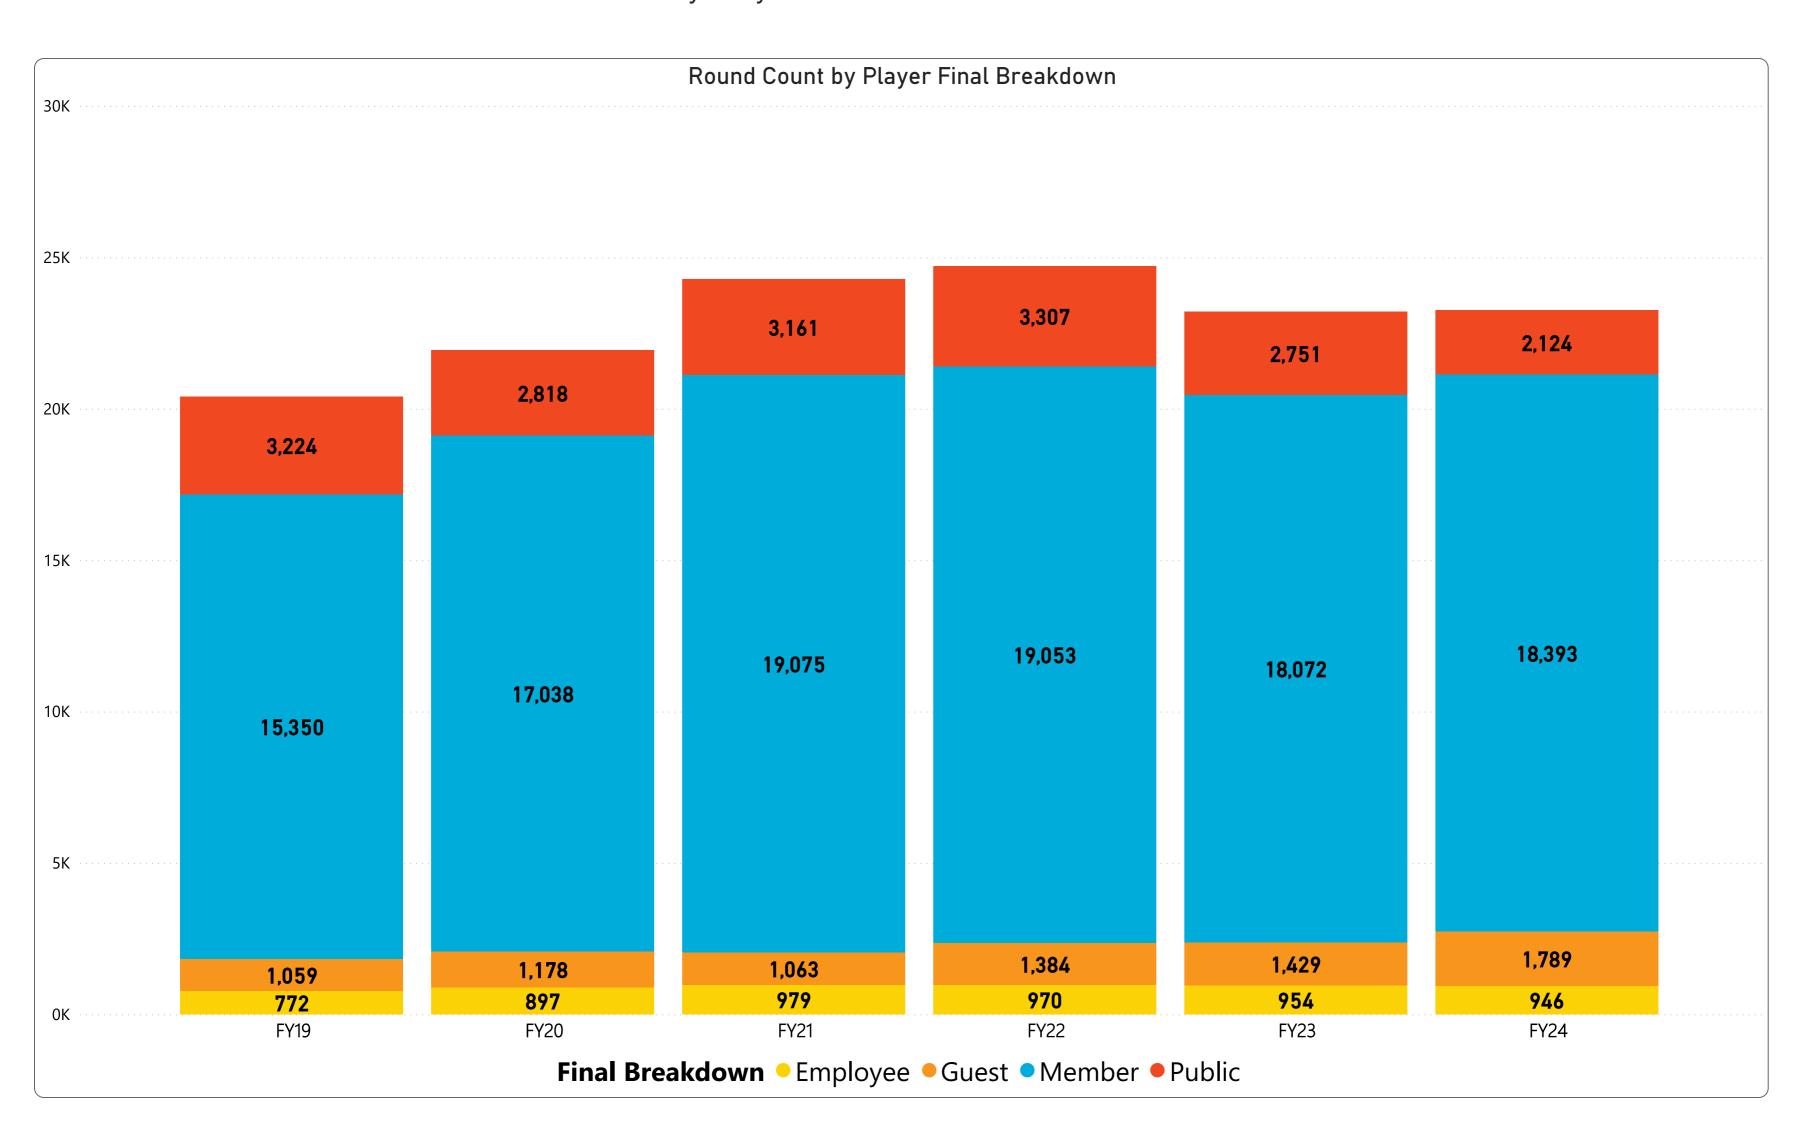

## October 2023 Monthly Golf Summary Golf Rounds & Golf Cards Sold

October's 23,252 rounds are above prior year by 46 rounds or 0.2% and above budget by 626 rounds or 2.8%.

- 14,425 Regulation rounds are above prior year by 207 rounds or 1.5% and above budget by 562 rounds or 4.1%.
- 8,827 Executive rounds are below prior year by (161) rounds or (1.8%) and above budget by 64 rounds or 0.7%.
- 18,393 Member rounds are above prior year by 321 rounds or 1.8% and above budget by 773 rounds or 4.4%.
- 1,789 Guest rounds are above prior year by 360 rounds or 25.2% and above budget by 396 rounds or 28.4%.
- 2,124 Public rounds are below prior year by (627) rounds or (22.8%) and below budget by (558) rounds or (20.8%).
- 946 Employee rounds are below prior year by (8) rounds or (0.8%) and above budget by 16 rounds or 1.7%.
  - 33 Unlimited cards sold is above prior year by 5 cards or 17.9% and above budget by 6 cards or 22.2%.
- 100 Kachina cards sold is above prior year by 6 cards or 6.4% and above budget by 8 cards or 8.7%.
- 139 Coyote cards sold is above prior year by 16 cards or 13.0% and above budget by 16 cards or 13.0%.
  - 8 Twilight cards sold is below prior year by (3) cards or (27.3%) and below budget by (3) cards or (27.3%).
  - 1 Frequent Play cards sold is even to prior year and even with budget .
- 241 Range Cards sold is below prior year by (9) or (3.6%) and above budget by 28 or 13.1%.

# RECREATION CENTERS OF SUN CITY WEST, INC. October 2023 Monthly Golf Summary

Players by Member Card & Final Breakdown