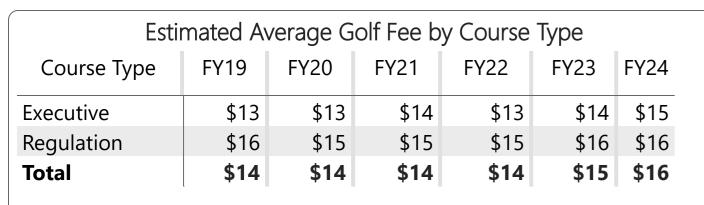

# Golf Statistics for FYTD thru October 2023 Average and Total Golf Fees

| Average Golf Fee by Member Type |      |      |      |      |      |      |  |  |  |  |  |  |
|---------------------------------|------|------|------|------|------|------|--|--|--|--|--|--|
| Final Breakdown ▼               | FY19 | FY20 | FY21 | FY22 | FY23 | FY24 |  |  |  |  |  |  |
| Public                          | \$26 | \$24 | \$26 | \$26 | \$28 | \$27 |  |  |  |  |  |  |
| Member                          | \$13 | \$13 | \$13 | \$13 | \$13 | \$14 |  |  |  |  |  |  |
| Guest                           | \$26 | \$27 | \$28 | \$28 | \$31 | \$32 |  |  |  |  |  |  |
| Employee                        | \$0  | \$0  | \$0  | \$0  | \$0  | \$0  |  |  |  |  |  |  |
| Total                           | \$14 | \$14 | \$14 | \$14 | \$15 | \$16 |  |  |  |  |  |  |