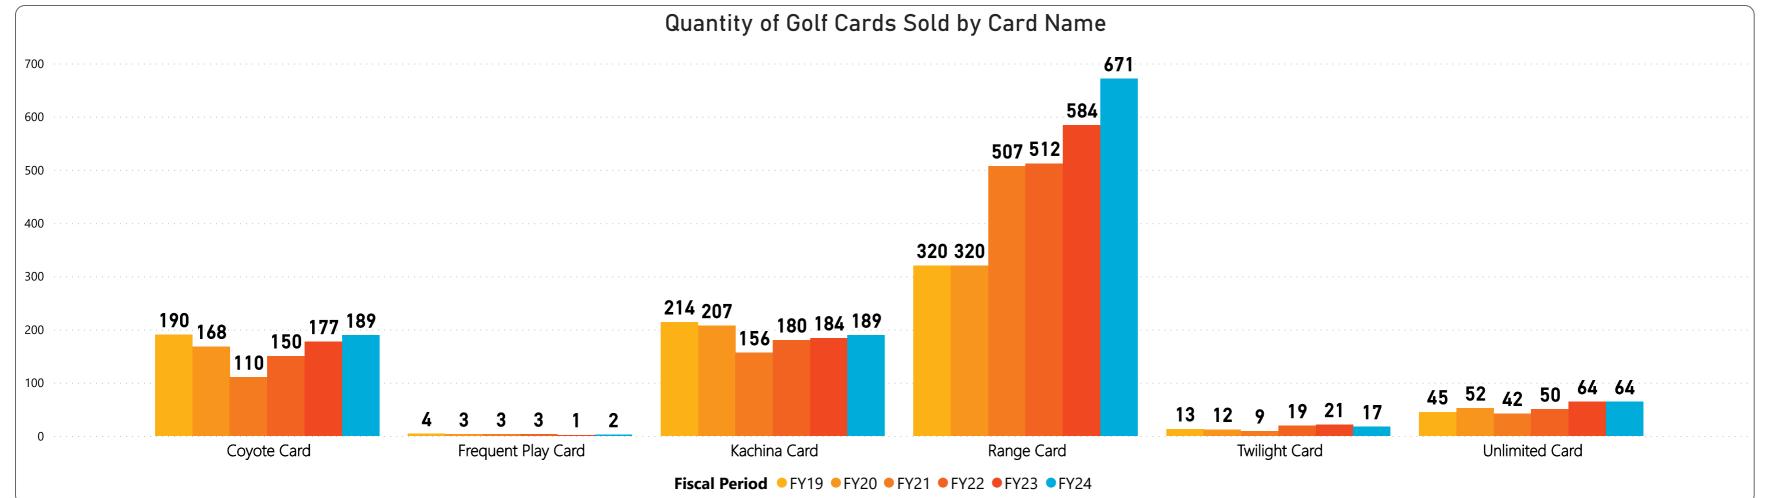

- 43,570 Regulation rounds are above prior fiscal year by 1,283 rounds or 3.0% and above budget by 2,340 rounds or 5.7%.
- 25,323 Executive rounds are below prior year by (1,522) rounds or (5.7%) and below budget by (851) rounds or (3.3%).
- 54,150 Member rounds are below prior year by (85) rounds or (0.2%) and above budget by 1,271 rounds or 2.3%.
- 4,517 Guest rounds are above prior year by 1,186 rounds or 35.6% and above budget by 1,269 rounds or 39.1%.
- 6,564 Public rounds are below prior year by (1,403) rounds or (17.6%) and below budget by (1,204) rounds or (15.5%).
- 3,662 Employee rounds are above prior year by 63 rounds or 1.8% and above budget by 153 rounds or 4.4%.
  - 64 Unlimited cards sold is even to prior year and above budget by 2 cards or 3.2%.
  - 189 Kachina cards sold is above prior year by 5 cards or 2.7% and above budget by 9 cards or 5.0%.
  - 189 Coyote cards sold is above prior year by 12 cards or 6.8% and above budget by 12 cards or 6.8%.
  - 17 Twilight cards sold is below prior year by (3) cards or (27.3%) and below budget by (3) cards or (27.3%).
  - 2 CNP Frequent Play card sold is above prior fiscal year by 1 card and above budget by 1 card.
  - 671 Range Cards sold is above prior year by 87 or 14.9% and above budget by 159 or 31.1%.

## Golf Cards Sold for FYTD thru October 2023 Golf Cards Quantity Sold & Revenue