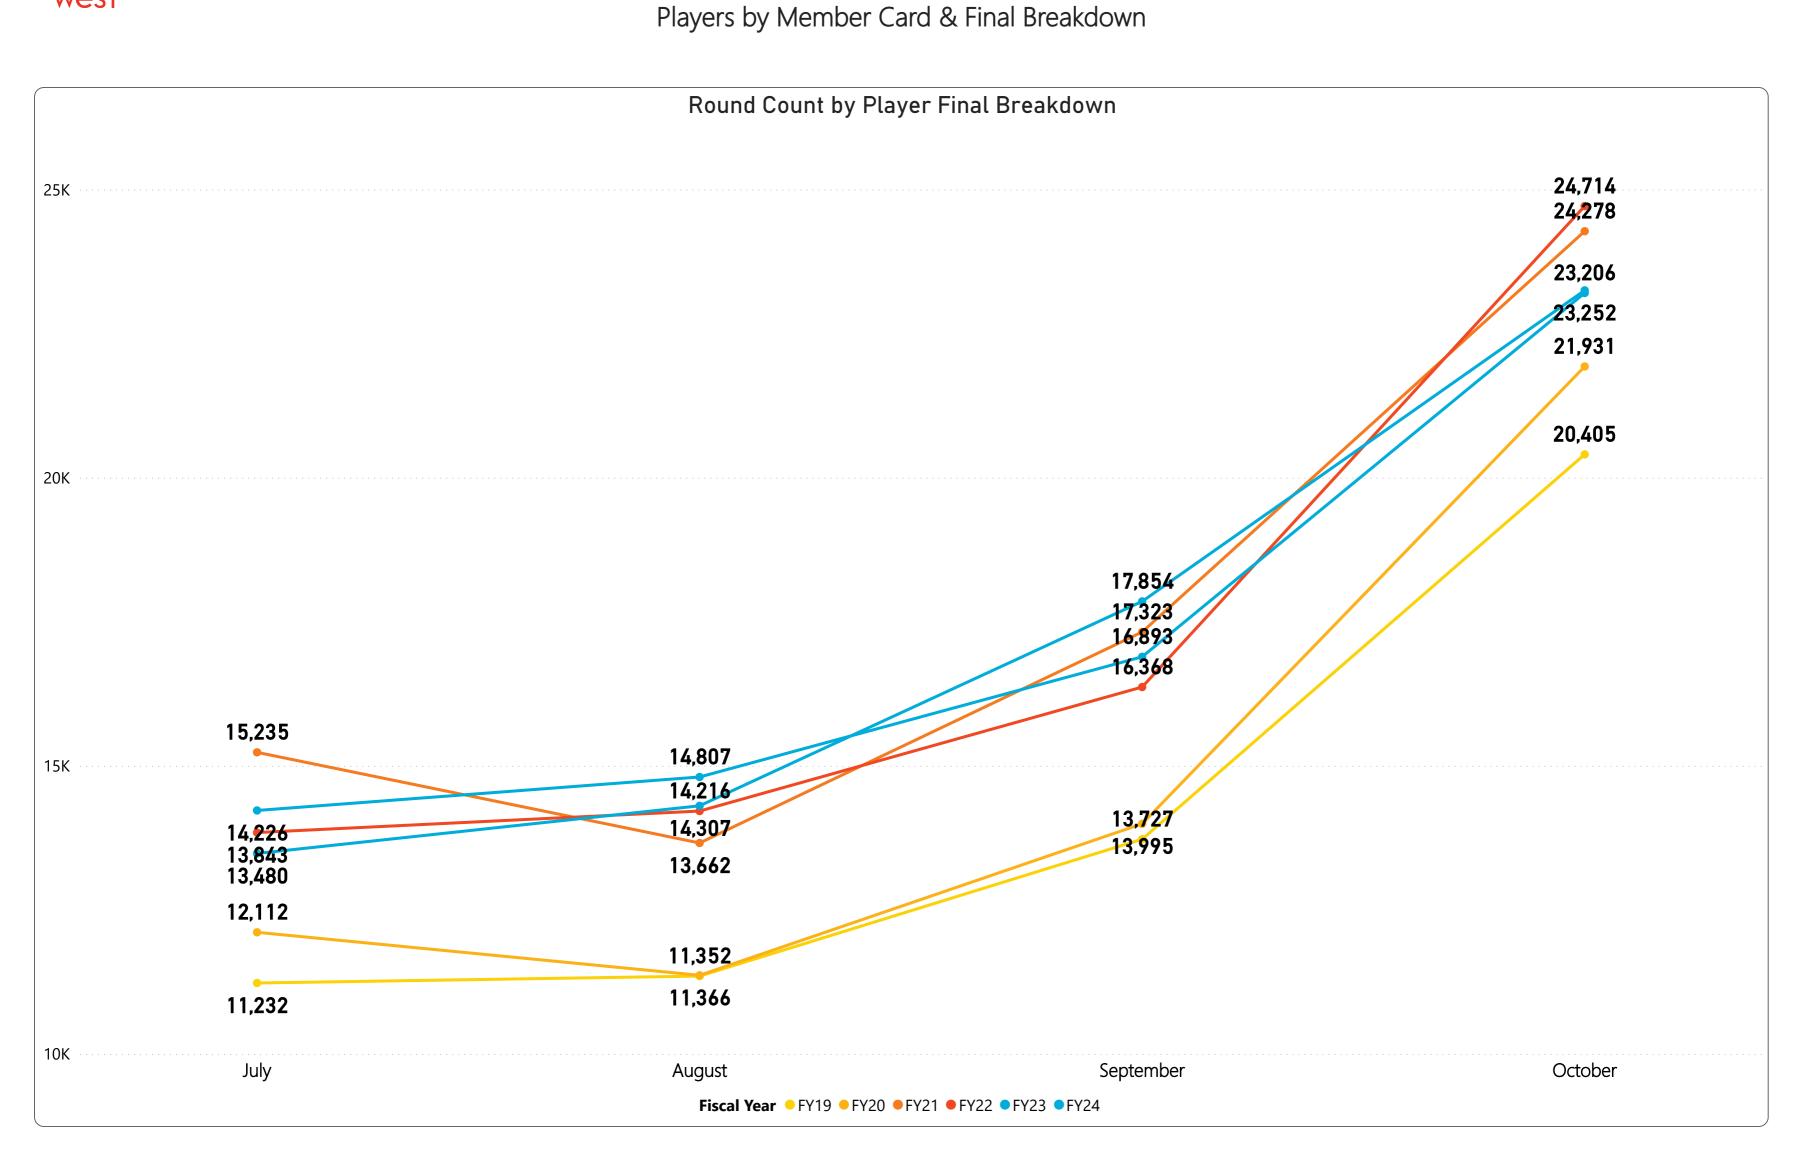

## October 2023 Monthly Golf Summary Players by Member Card & Final Breakdown

| CourseName    | FY19   | FY20   | FY21   | FY22   | FY23   | FY24   |
|---------------|--------|--------|--------|--------|--------|--------|
| Deer Valley   | 1,379  | 2,127  | 4,921  | 2,846  | 1,587  | 5,520  |
| Desert Trails | 1,547  | 1,834  | 2,668  | 4,697  | 5,934  | 1,670  |
| Echo Mesa     | 4,126  | 2,040  | 2,537  | 2,904  | 1,611  | 1,682  |
| Grandview     | 3,917  | 4,837  | 2,617  | 4,184  | 5,526  | 1,729  |
| Pebblebrook   | 4,096  | 1,903  | 2,556  | 4,326  | 1,465  | 5,607  |
| Stardust      | 2,696  | 4,717  | 4,569  | 2,895  | 1,443  | 5,475  |
| Trail Ridge   | 2,644  | 4,473  | 4,410  | 2,862  | 5,640  | 1,569  |
| Total         | 20,405 | 21,931 | 24,278 | 24,714 | 23,206 | 23,252 |

# RECREATION CENTERS OF SUN CITY WEST, INC. October 2023 Monthly Golf Summary

Players by Member Card & Final Breakdown