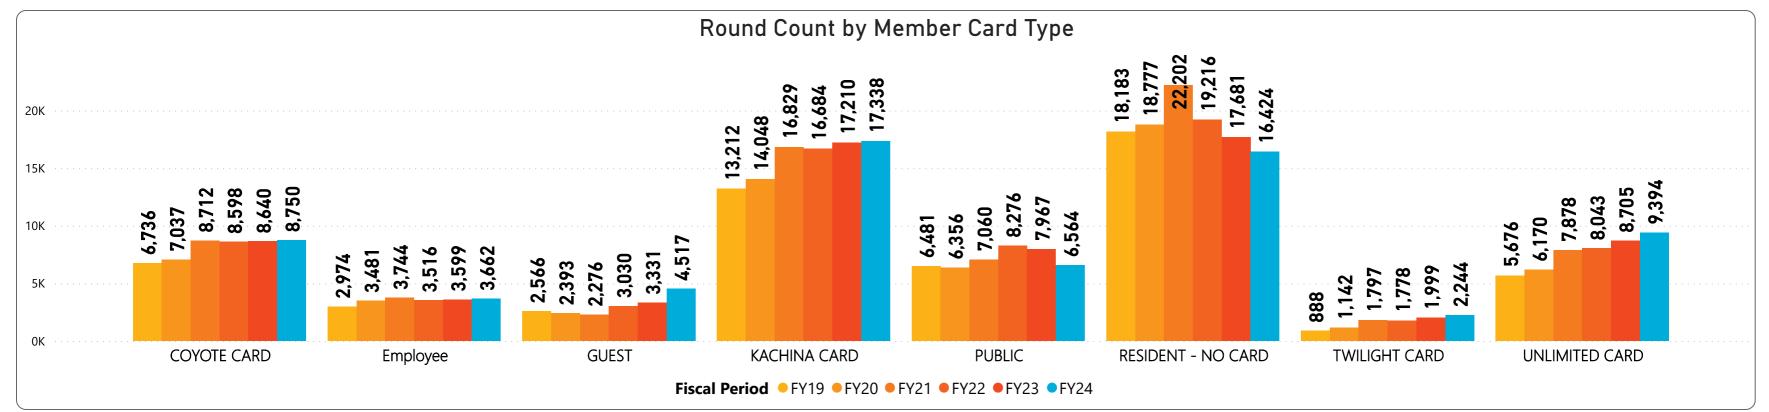

- 43,570 Regulation rounds are above prior fiscal year by 1,283 rounds or 3.0% and above budget by 2,340 rounds or 5.7%.
- 25,323 Executive rounds are below prior year by (1,522) rounds or (5.7%) and below budget by (851) rounds or (3.3%).
- 54,150 Member rounds are below prior year by (85) rounds or (0.2%) and above budget by 1,271 rounds or 2.3%.
- 4,517 Guest rounds are above prior year by 1,186 rounds or 35.6% and above budget by 1,269 rounds or 39.1%.
- 6,564 Public rounds are below prior year by (1,403) rounds or (17.6%) and below budget by (1,204) rounds or (15.5%).
- 3,662 Employee rounds are above prior year by 63 rounds or 1.8% and above budget by 153 rounds or 4.4%.
  - 64 Unlimited cards sold is even to prior year and above budget by 2 cards or 3.2%.
  - 189 Kachina cards sold is above prior year by 5 cards or 2.7% and above budget by 9 cards or 5.0%.
  - 189 Coyote cards sold is above prior year by 12 cards or 6.8% and above budget by 12 cards or 6.8%.
  - 17 Twilight cards sold is below prior year by (3) cards or (27.3%) and below budget by (3) cards or (27.3%).
  - 2 CNP Frequent Play card sold is above prior fiscal year by 1 card and above budget by 1 card.
  - 671 Range Cards sold is above prior year by 87 or 14.9% and above budget by 159 or 31.1%.