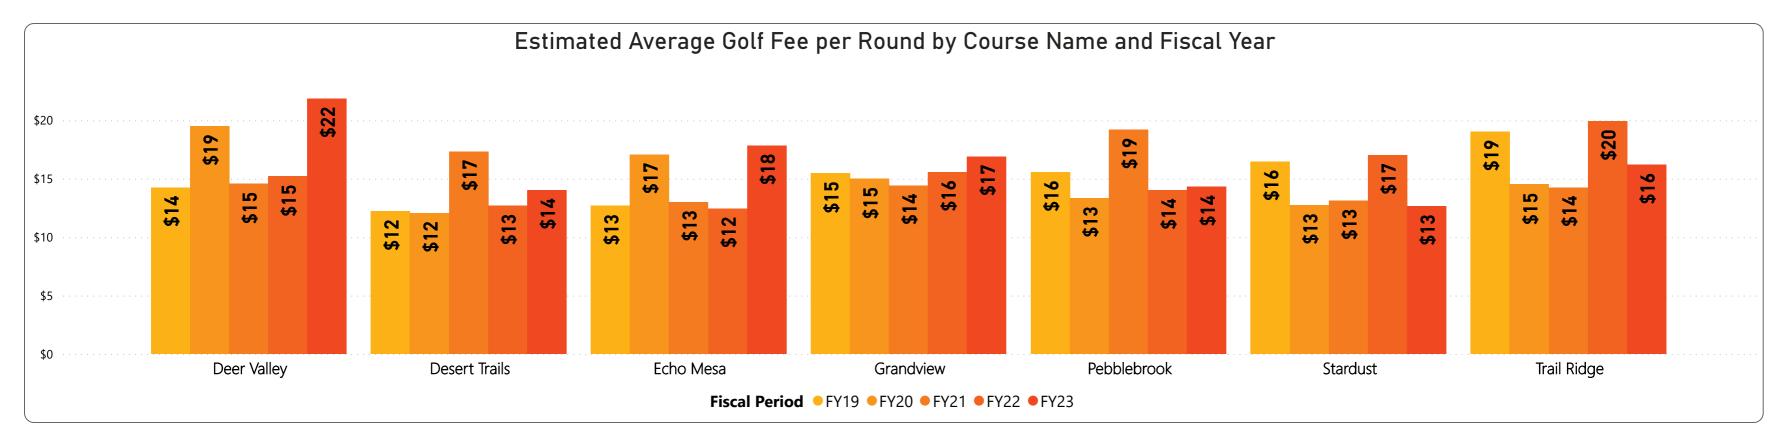

| Average Golf Fee by Course |       |       |       |       |       |       |  |  |  |  |
|----------------------------|-------|-------|-------|-------|-------|-------|--|--|--|--|
| CourseName                 | FY19  | FY20  | FY21  | FY22  | FY23  | FY24  |  |  |  |  |
| Deer Valley                | 23.00 | 19.00 | 19.00 | 21.00 | 22.00 | 21.00 |  |  |  |  |
| Grandview                  | 21.00 | 19.00 | 21.00 | 20.00 | 21.00 | 23.00 |  |  |  |  |
| Pebblebrook                | 19.00 | 20.00 | 19.00 | 18.00 | 21.00 | 21.00 |  |  |  |  |
| Trail Ridge                | 21.00 | 19.00 | 19.00 | 20.00 | 21.00 | 24.00 |  |  |  |  |
| Echo Mesa                  | 17.00 | 17.00 | 18.00 | 17.00 | 18.00 | 21.00 |  |  |  |  |
| Stardust                   | 16.00 | 17.00 | 17.00 | 17.00 | 19.00 | 20.00 |  |  |  |  |
| Desert Trails              | 18.00 | 18.00 | 17.00 | 16.00 | 18.00 | 19.00 |  |  |  |  |