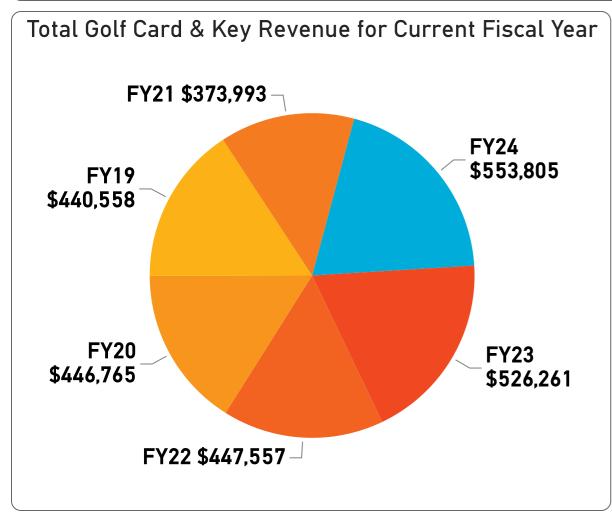

| Golf Fee Revenue by Member Type |           |           |             |           |             |             |  |  |  |  |  |
|---------------------------------|-----------|-----------|-------------|-----------|-------------|-------------|--|--|--|--|--|
| Final Breakdown                 | FY19      | FY20      | FY21        | FY22      | FY23        | FY24        |  |  |  |  |  |
| Employee                        | \$0       | \$0       | \$0         | \$0       | \$0         | \$0         |  |  |  |  |  |
| Guest                           | \$67,921  | \$63,917  | \$62,644    | \$84,067  | \$102,164   | \$143,799   |  |  |  |  |  |
| Member                          | \$583,307 | \$613,046 | \$759,784   | \$697,647 | \$727,337   | \$773,435   |  |  |  |  |  |
| Public                          | \$168,676 | \$152,506 | \$183,424   | \$214,892 | \$223,578   | \$175,337   |  |  |  |  |  |
| Total                           | \$819,904 | \$829,469 | \$1,005,852 | \$996,606 | \$1,053,079 | \$1,092,571 |  |  |  |  |  |