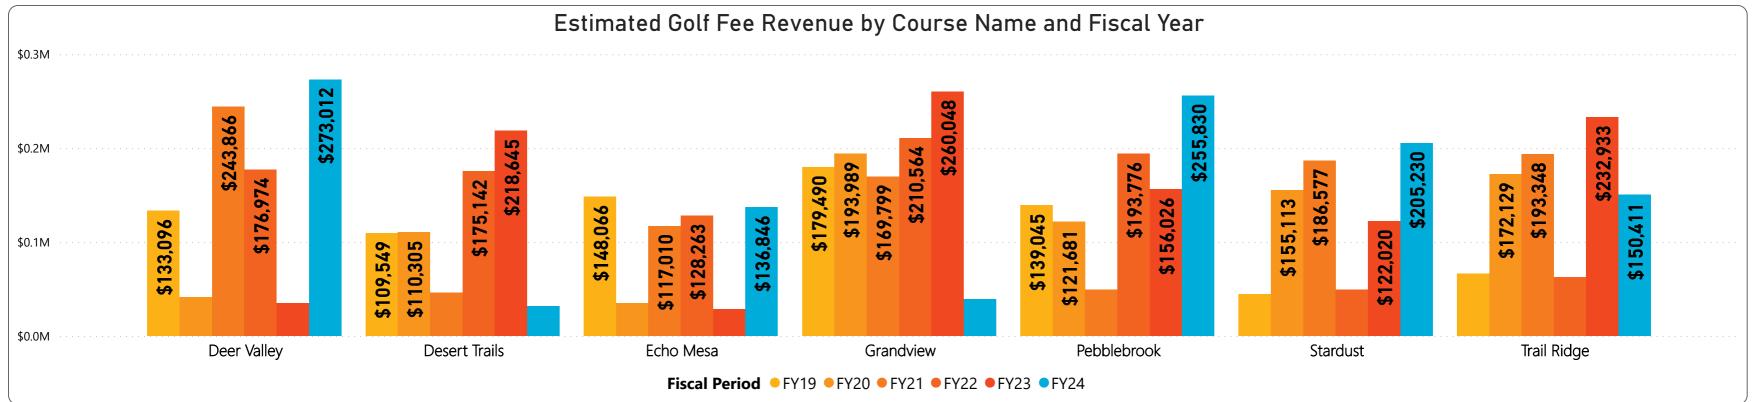

# Golf Statistics for FYTD thru October 2023 Golf Round Count & Fee Revenue

| Estimated Golf Fee Revenue by Course Name |           |           |             |           |             |             |  |  |  |  |
|-------------------------------------------|-----------|-----------|-------------|-----------|-------------|-------------|--|--|--|--|
| CourseName                                | FY19      | FY20      | FY21        | FY22      | FY23        | FY24        |  |  |  |  |
| Deer Valley                               | \$133,096 | \$41,445  | \$243,866   | \$176,974 | \$34,687    | \$273,012   |  |  |  |  |
| Desert Trails                             | \$109,549 | \$110,305 | \$46,218    | \$175,142 | \$218,645   | \$31,897    |  |  |  |  |
| Echo Mesa                                 | \$148,066 | \$34,807  | \$117,010   | \$128,263 | \$28,720    | \$136,846   |  |  |  |  |
| Grandview                                 | \$179,490 | \$193,989 | \$169,799   | \$210,564 | \$260,048   | \$39,345    |  |  |  |  |
| Pebblebrook                               | \$139,045 | \$121,681 | \$49,034    | \$193,776 | \$156,026   | \$255,830   |  |  |  |  |
| Stardust                                  | \$44,395  | \$155,113 | \$186,577   | \$49,233  | \$122,020   | \$205,230   |  |  |  |  |
| Trail Ridge                               | \$66,263  | \$172,129 | \$193,348   | \$62,654  | \$232,933   | \$150,411   |  |  |  |  |
| Total                                     | \$819,904 | \$829,469 | \$1,005,852 | \$996,606 | \$1,053,079 | \$1,092,571 |  |  |  |  |