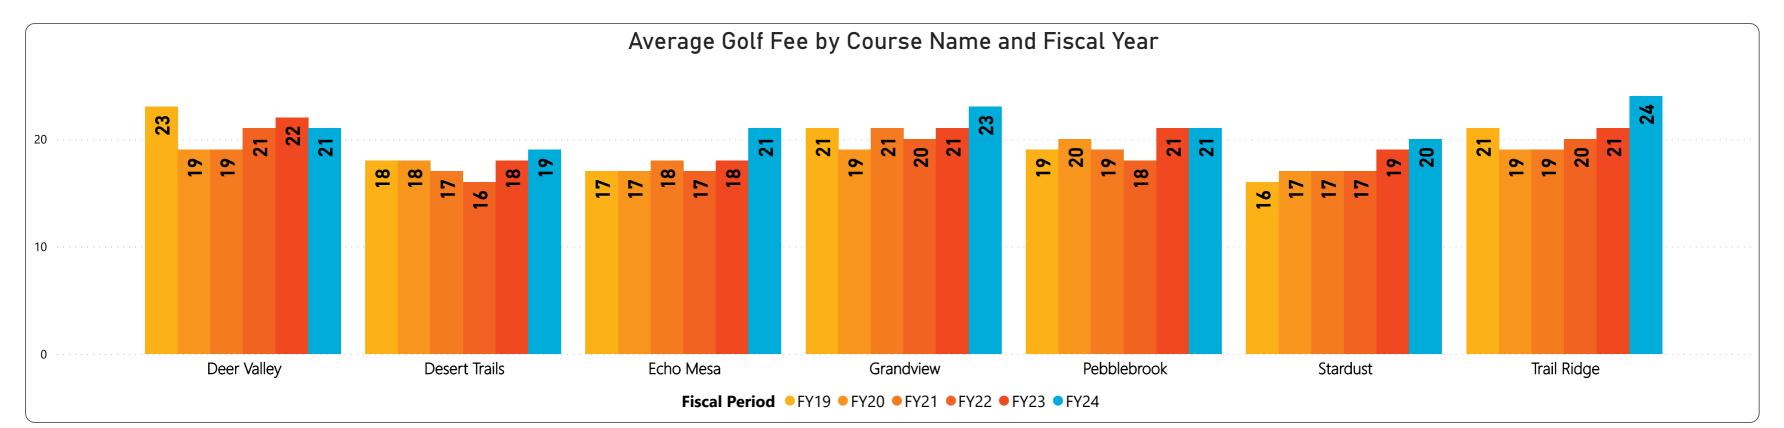

| Average Golf Fee by Course |       |       |       |       |       |       |  |  |  |  |
|----------------------------|-------|-------|-------|-------|-------|-------|--|--|--|--|
| CourseName                 | FY19  | FY20  | FY21  | FY22  | FY23  | FY24  |  |  |  |  |
| Deer Valley                | 23.00 | 19.00 | 19.00 | 21.00 | 22.00 | 21.00 |  |  |  |  |
| Grandview                  | 21.00 | 19.00 | 21.00 | 20.00 | 21.00 | 23.00 |  |  |  |  |
| Pebblebrook                | 19.00 | 20.00 | 19.00 | 18.00 | 21.00 | 21.00 |  |  |  |  |
| Trail Ridge                | 21.00 | 19.00 | 19.00 | 20.00 | 21.00 | 24.00 |  |  |  |  |
| Echo Mesa                  | 17.00 | 17.00 | 18.00 | 17.00 | 18.00 | 21.00 |  |  |  |  |
| Stardust                   | 16.00 | 17.00 | 17.00 | 17.00 | 19.00 | 20.00 |  |  |  |  |
| Desert Trails              | 18.00 | 18.00 | 17.00 | 16.00 | 18.00 | 19.00 |  |  |  |  |