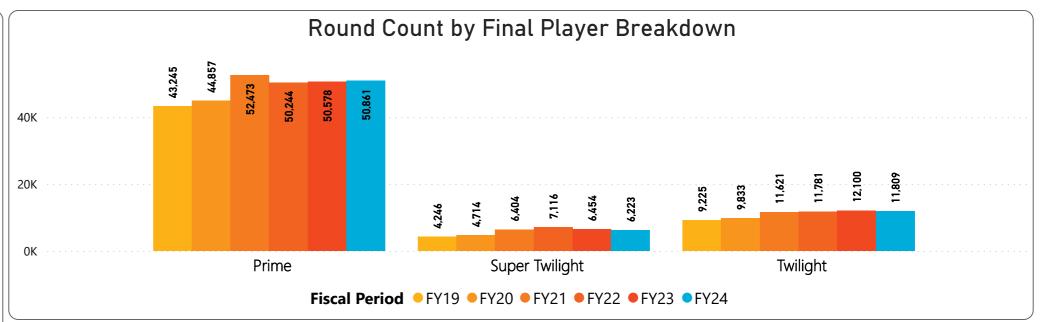

### October 2023 Monthly Golf Summary Golf Round Count & Fee Revenue

|   | Round Count by Time Zone                                |        |        |        |        |        |        |  |       |       |             |        |       |       |       |       |       |        |       |       |  |  |
|---|---------------------------------------------------------|--------|--------|--------|--------|--------|--------|--|-------|-------|-------------|--------|-------|-------|-------|-------|-------|--------|-------|-------|--|--|
|   | 15K                                                     | 14,107 | 15,371 | 16,346 | 15,822 | 15,008 | 15,396 |  |       |       |             |        |       |       |       |       |       |        |       |       |  |  |
| - | 10K                                                     |        |        |        |        |        |        |  |       |       | · · · · · · |        |       |       |       |       |       |        |       |       |  |  |
|   | 5K · · · · · · · · · · · · · · · · · · ·                |        |        |        |        |        |        |  | 3,962 | 4,135 | 4,940       | 5,022  | 4,748 | 4,768 | 2,336 | 2,425 | 2,992 | 3,870  | 3,450 | 3,088 |  |  |
|   | 0K · · · · · · · · · · · · · · · · · · ·                |        |        | Prir   | me     |        |        |  |       |       | Twi         | ilight |       |       | <br>  |       | Super | Twilig | ıht   |       |  |  |
|   | Fiscal Period ● FY19 ● FY20 ● FY21 ● FY22 ● FY23 ● FY24 |        |        |        |        |        |        |  |       |       |             |        |       |       |       |       |       |        |       |       |  |  |