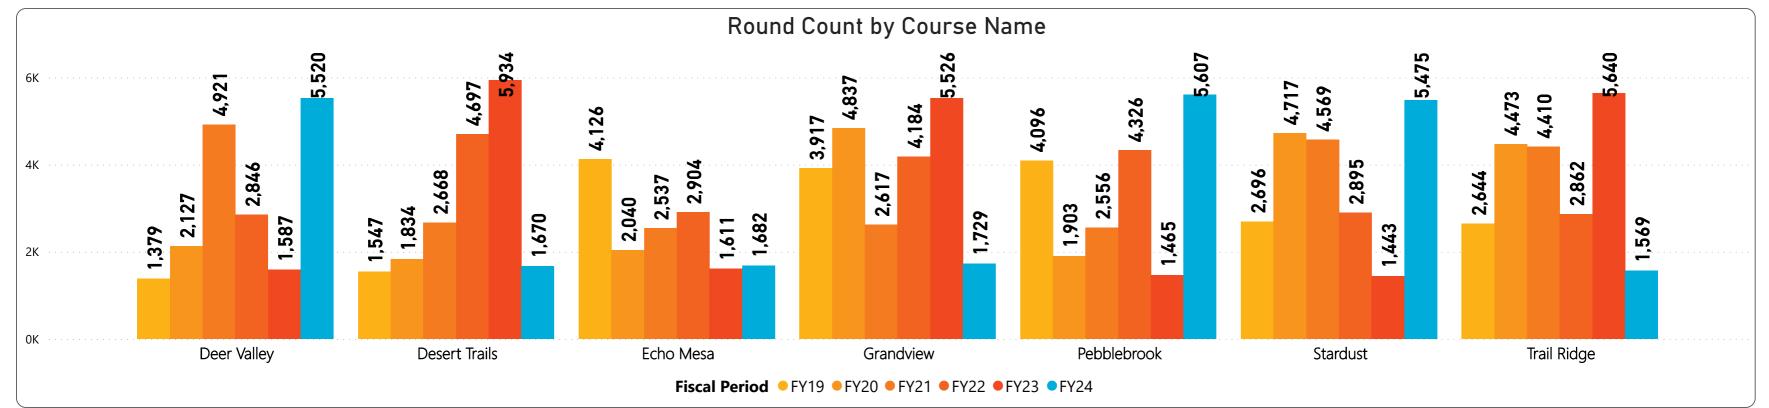

## October 2023 Monthly Golf Summary Players by Member Card & Final Breakdown

| CourseName    | FY19   | FY20   | FY21   | FY22   | FY23   | FY24   |
|---------------|--------|--------|--------|--------|--------|--------|
| Deer Valley   | 1,379  | 2,127  | 4,921  | 2,846  | 1,587  | 5,520  |
| Desert Trails | 1,547  | 1,834  | 2,668  | 4,697  | 5,934  | 1,670  |
| Echo Mesa     | 4,126  | 2,040  | 2,537  | 2,904  | 1,611  | 1,682  |
| Grandview     | 3,917  | 4,837  | 2,617  | 4,184  | 5,526  | 1,729  |
| Pebblebrook   | 4,096  | 1,903  | 2,556  | 4,326  | 1,465  | 5,607  |
| Stardust      | 2,696  | 4,717  | 4,569  | 2,895  | 1,443  | 5,475  |
| Trail Ridge   | 2,644  | 4,473  | 4,410  | 2,862  | 5,640  | 1,569  |
| Total         | 20,405 | 21,931 | 24,278 | 24,714 | 23,206 | 23,252 |

# RECREATION CENTERS OF SUN CITY WEST, INC. October 2023 Monthly Golf Summary

Players by Member Card & Final Breakdown