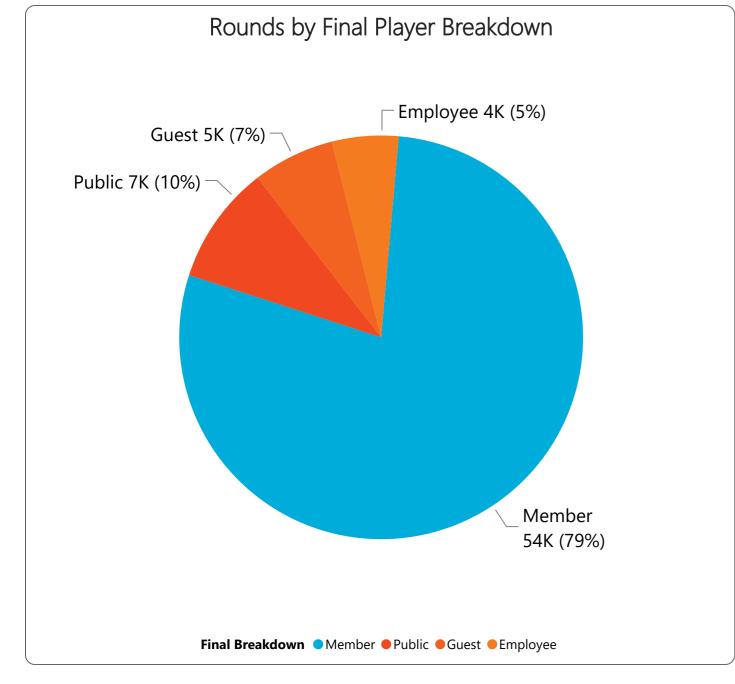

# RECREATION CENTERS OF SUN CITY WEST, INC. Golf Statistics for FYTD thru October 2023 Players by Player Type, not including Employees