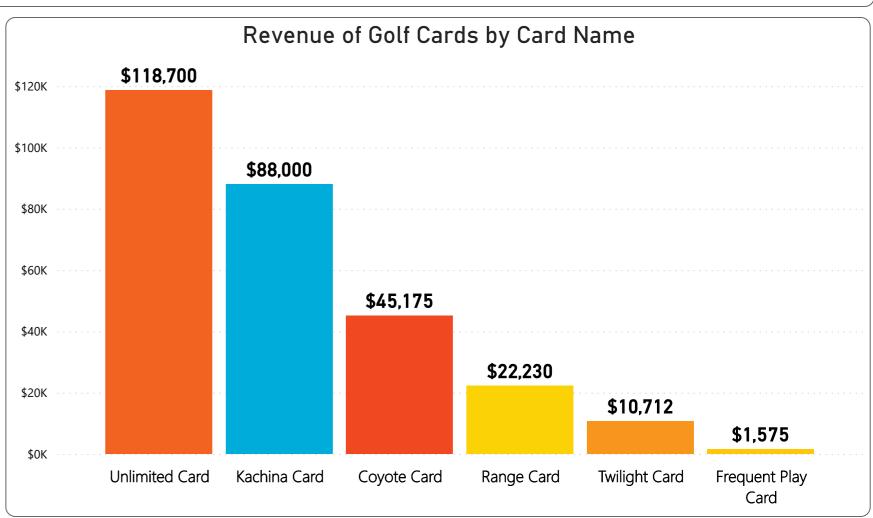

| \$128,263 | \$28,720    | \$136,846   |  |  |  |  |  |
| Grandview     | \$179,490                      | \$193,989 | \$169,799   | \$210,564 | \$260,048   | \$39,345    |  |  |  |  |  |
| Pebblebrook   | \$139,045                      | \$121,681 | \$49,034    | \$193,776 | \$156,026   | \$255,830   |  |  |  |  |  |
| Stardust      | \$44,395                       | \$155,113 | \$186,577   | \$49,233  | \$122,020   | \$205,230   |  |  |  |  |  |
| Trail Ridge   | \$66,263                       | \$172,129 | \$193,348   | \$62,654  | \$232,933   | \$150,411   |  |  |  |  |  |
| Total         | \$819,904                      | \$829,469 | \$1,005,852 | \$996,606 | \$1,053,079 | \$1,092,571 |  |  |  |  |  |



## October 2023 Golf Cards Sold Summary Golf Cards Quantity Sold & Revenue









## Golf Statistics for FYTD thru October 2023 Golf Rounds & Golf Cards Sold

68,893 rounds through October FY-2024 are below prior fiscal year by (239) rounds or (0.3%) and above budget by 1,489 rounds or 2.2%.

- 43,570 Regulation rounds are above prior fiscal year by 1,283 rounds or 3.0% and above budget by 2,340 rounds or 5.7%.
- 25,323 Executive rounds are below prior year by (1,522) rounds or (5.7%) and below budget by (851) rounds or (3.3%).
- 54,150 Member rounds are below prior year by (85) rounds or (0.2%) and above budget by 1,271 rounds or 2.3%.
- 4,517 Guest rounds are above prior year by 1,186 rounds or 35.6% and above budget by 1,269 rounds or 39.1%.
- 6,564 Public rounds are below prior year by (1,403) rounds or (17.6%) and below budget by (1,204) rounds or (15.5%).
- 3,