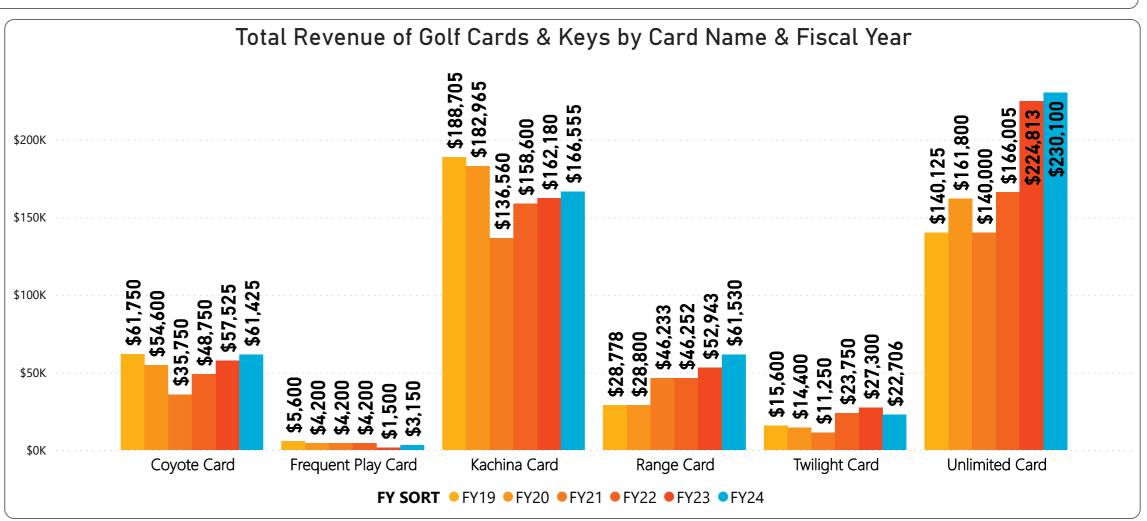

| Golf Fee Revenue by Member Type |           |           |             |           |             |             |  |  |  |  |  |
|---------------------------------|-----------|-----------|-------------|-----------|-------------|-------------|--|--|--|--|--|
| Final Breakdown                 | FY19      | FY20      | FY21        | FY22      | FY23        | FY24        |  |  |  |  |  |
| Employee                        | \$0       | \$0       | \$0         | \$0       | \$0         | \$0         |  |  |  |  |  |
| Guest                           | \$67,921  | \$63,917  | \$62,644    | \$84,067  | \$102,164   | \$143,799   |  |  |  |  |  |
| Member                          | \$583,307 | \$613,046 | \$759,784   | \$697,647 | \$727,337   | \$773,435   |  |  |  |  |  |
| Public                          | \$168,676 | \$152,506 | \$183,424   | \$214,892 | \$223,578   | \$175,337   |  |  |  |  |  |
| Total                           | \$819,904 | \$829,469 | \$1,005,852 | \$996,606 | \$1,053,079 | \$1,092,571 |  |  |  |  |  |

## Golf Cards Sold for FYTD thru October 2023 Golf Cards Quantity Sold & Revenue