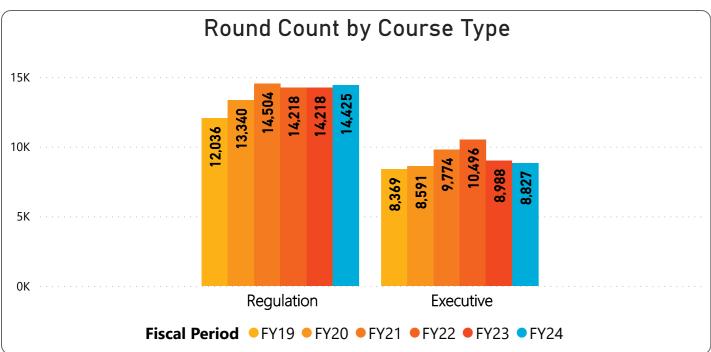

## October 2023 Monthly Golf Summary Golf Rounds & Golf Cards Sold

October's 23,252 rounds are above prior year by 46 rounds or 0.2% and above budget by 626 rounds or 2.8%.

- 14,425 Regulation rounds are above prior year by 207 rounds or 1.5% and above budget by 562 rounds or 4.1%.
- 8,827 Executive rounds are below prior year by (161) rounds or (1.8%) and above budget by 64 rounds or 0.7%.
- 18,393 Member rounds are above prior year by 321 rounds or 1.8% and above budget by 773 rounds or 4.4%.
- 1,789 Guest rounds are above prior year by 360 rounds or 25.2% and above budget by 396 rounds or 28.4%.
- 2,124 Public rounds are below prior year by (627) rounds or (22.8%) and below budget by (558) rounds or (20.8%).
- 946 Employee rounds are below prior year by (8) rounds or (0.8%) and above budget by 16 rounds or 1.7%.
  - 33 Unlimited cards sold is above prior year by 5 cards or 17.9% and above budget by 6 cards or 22.2%.
- 100 Kachina cards sold is above prior year by 6 cards or 6.4% and above budget by 8 cards or 8.7%.
- 139 Coyote cards sold is above prior year by 16 cards or 13.0% and above budget by 16 cards or 13.0%.
  - 8 Twilight cards sold is below prior year by (3) cards or (27.3%) and below budget by (3) cards or (27.3%).
  - 1 Frequent Play cards sold is even to prior year and even with budget .
- 241 Range Cards sold is below prior year by (9) or (3.6%) and above budget by 28 or 13.1%.