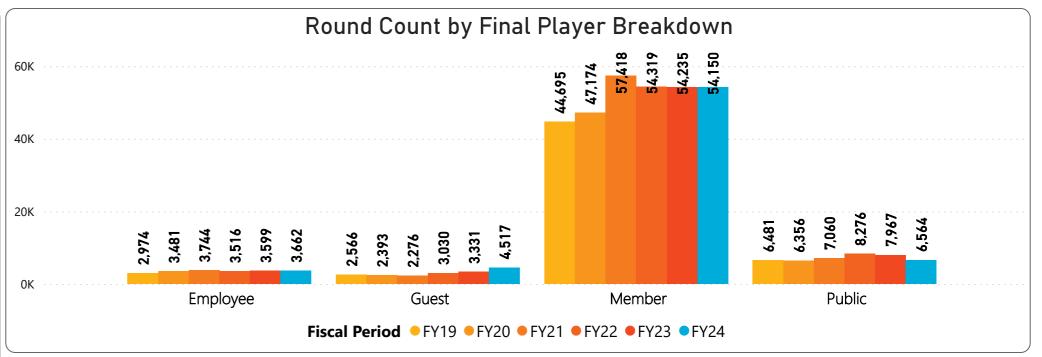

- 43,570 Regulation rounds are above prior fiscal year by 1,283 rounds or 3.0% and above budget by 2,340 rounds or 5.7%.
- 25,323 Executive rounds are below prior year by (1,522) rounds or (5.7%) and below budget by (851) rounds or (3.3%).
- 54,150 Member rounds are below prior year by (85) rounds or (0.2%) and above budget by 1,271 rounds or 2.3%.
- 4,517 Guest rounds are above prior year by 1,186 rounds or 35.6% and above budget by 1,269 rounds or 39.1%.
- 6,564 Public rounds are below prior year by (1,403) rounds or (17.6%) and below budget by (1,204) rounds or (15.5%).
- 3,662 Employee rounds are above prior year by 63 rounds or 1.8% and above budget by 153 rounds or 4.4%.
  - 64 Unlimited cards sold is even to prior year and above budget by 2 cards or 3.2%.
  - 189 Kachina cards sold is above prior year by 5 cards or 2.7% and above budget by 9 cards or 5.0%.
  - 189 Coyote cards sold is above prior year by 12 cards or 6.8% and above budget by 12 cards or 6.8%.
  - 17 Twilight cards sold is below prior year by (3) cards or (27.3%) and below budget by (3) cards or (27.3%).
  - 2 CNP Frequent Play card sold is above prior fiscal year by 1 card and above budget by 1 card.
  - 671 Range Cards sold is above prior year by 87 or 14.9% and above budget by 159 or 31.1%.