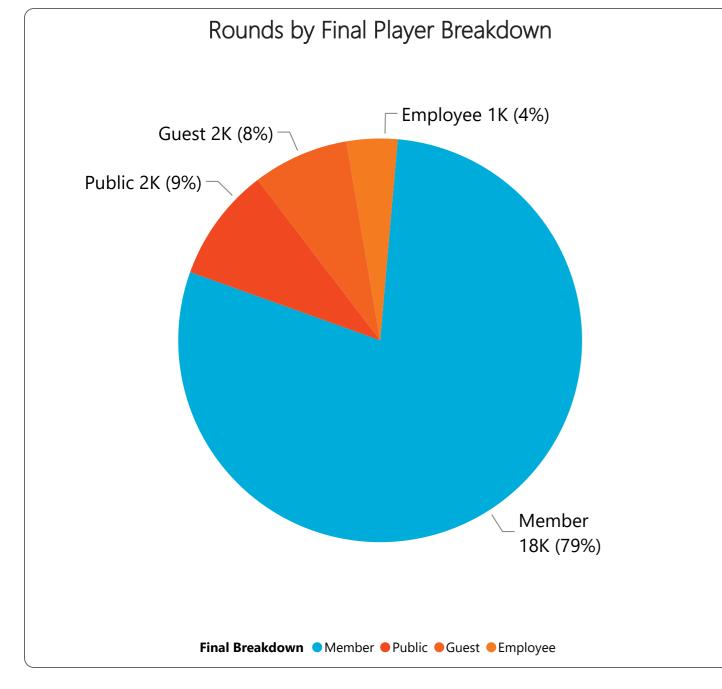

## October 2023 Monthly Golf Summary Golf Rounds & Golf Cards Sold

October's 23,252 rounds are above prior year by 46 rounds or 0.2% and above budget by 626 rounds or 2.8%.

- 14,425 Regulation rounds are above prior year by 207 rounds or 1.5% and above budget by 562 rounds or 4.1%.
- 8,827 Executive rounds are below prior year by (161) rounds or (1.8%) and above budget by 64 rounds or 0.7%.
- 18,393 Member rounds are above prior year by 321 rounds or 1.8% and above budget by 773 rounds or 4.4%.
- 1,789 Guest rounds are above prior year by 360 rounds or 25.2% and above budget by 396 rounds or 28.4%.
- 2,124 Public rounds are below prior year by (627) rounds or (22.8%) and below budget by (558) rounds or (20.8%).
- 946 Employee rounds are below prior year by (8) rounds or (0.8%) and above budget by 16 rounds or 1.7%.
  - 33 Unlimited cards sold is above prior year by 5 cards or 17.9% and above budget by 6 cards or 22.2%.
- 100 Kachina cards sold is above prior year by 6 cards or 6.4% and above budget by 8 cards or 8.7%.
- 139 Coyote cards sold is above prior year by 16 cards or 13.0% and above budget by 16 cards or 13.0%.
  - 8 Twilight cards sold is below prior year by (3) cards or (27.3%) and below budget by (3) cards or (27.3%).
  - 1 Frequent Play cards sold is even to prior year and even with budget .
- 241 Range Cards sold is below prior year by (9) or (3.6%) and above budget by 28 or 13.1%.