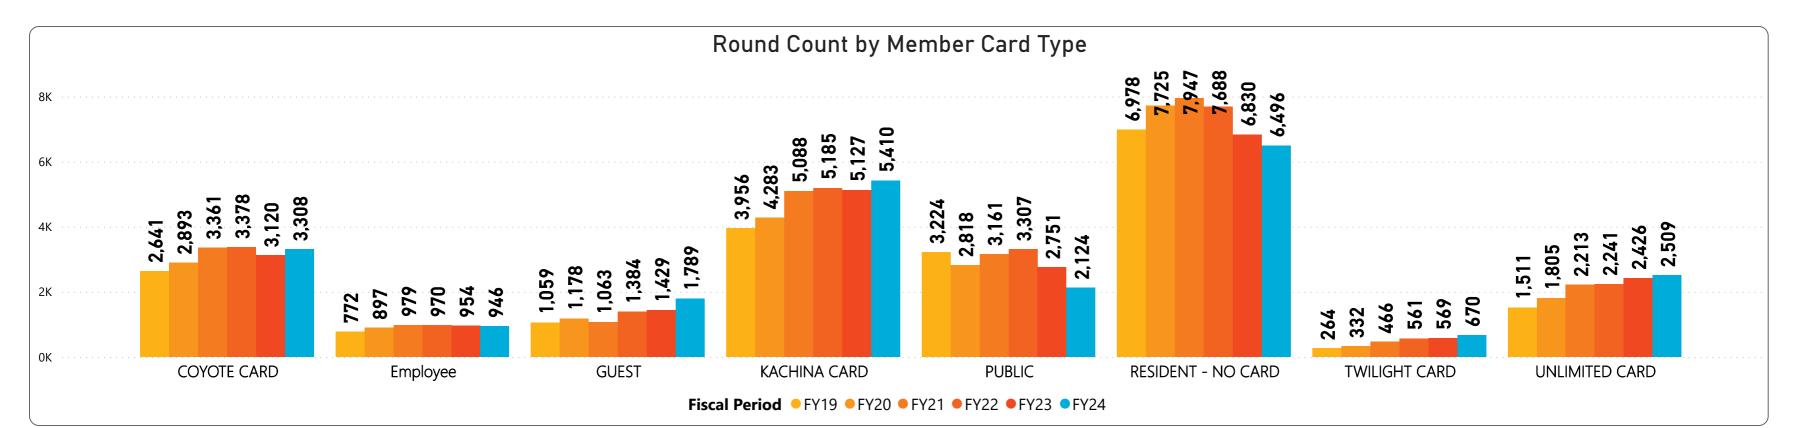

## October 2023 Monthly Golf Summary Golf Rounds & Golf Cards Sold

October's 23,252 rounds are above prior year by 46 rounds or 0.2% and above budget by 626 rounds or 2.8%.

- 14,425 Regulation rounds are above prior year by 207 rounds or 1.5% and above budget by 562 rounds or 4.1%.
- 8,827 Executive rounds are below prior year by (161) rounds or (1.8%) and above budget by 64 rounds or 0.7%.
- 18,393 Member rounds are above prior year by 321 rounds or 1.8% and above budget by 773 rounds or 4.4%.
- 1,789 Guest rounds are above prior year by 360 rounds or 25.2% and above budget by 396 rounds or 28.4%.
- 2,124 Public rounds are below prior year by (627) rounds or (22.8%) and below budget by (558) rounds or (20.8%).
- 946 Employee rounds are below prior year by (8) rounds or (0.8%) and above budget by 16 rounds or 1.7%.
  - 33 Unlimited cards sold is above prior year by 5 cards or 17.9% and above budget by 6 cards or 22.2%.
- 100 Kachina cards sold is above prior year by 6 cards or 6.4% and above budget by 8 cards or 8.7%.
- 139 Coyote cards sold is above prior year by 16 cards or 13.0% and above budget by 16 cards or 13.0%.
  - 8 Twilight cards sold is below prior year by (3) cards or (27.3%) and below budget by (3) cards or (27.3%).
  - 1 Frequent Play cards sold is even to prior year and even with budget .
- 241 Range Cards sold is below prior year by (9) or (3.6%) and above budget by 28 or 13.1%.

## October 2023 Monthly Golf Summary Players by Member Card & Final Breakdown

| CourseName    | FY19   | FY20   | FY21   | FY22   | FY23   | FY24   |
|---------------|--------|--------|--------|--------|--------|--------|
| Deer Valley   | 1,379  | 2,127  | 4,921  | 2,846  | 1,587  | 5,520  |
| Desert Trails | 1,547  | 1,834  | 2,668  | 4,697  | 5,934  | 1,670  |
| Echo Mesa     | 4,126  | 2,040  | 2,537  | 2,904  | 1,611  | 1,682  |
| Grandview     | 3,917  | 4,837  | 2,617  | 4,184  | 5,526  | 1,729  |
| Pebblebrook   | 4,096  | 1,903  | 2,556  | 4,326  | 1,465  | 5,607  |
| Stardust      | 2,696  | 4,717  | 4,569  | 2,895  | 1,443  | 5,475  |
| Trail Ridge   | 2,644  | 4,473  | 4,410  | 2,862  | 5,640  | 1,569  |
| Total         | 20,405 | 21,931 | 24,278 | 24,714 | 23,206 | 23,252 |