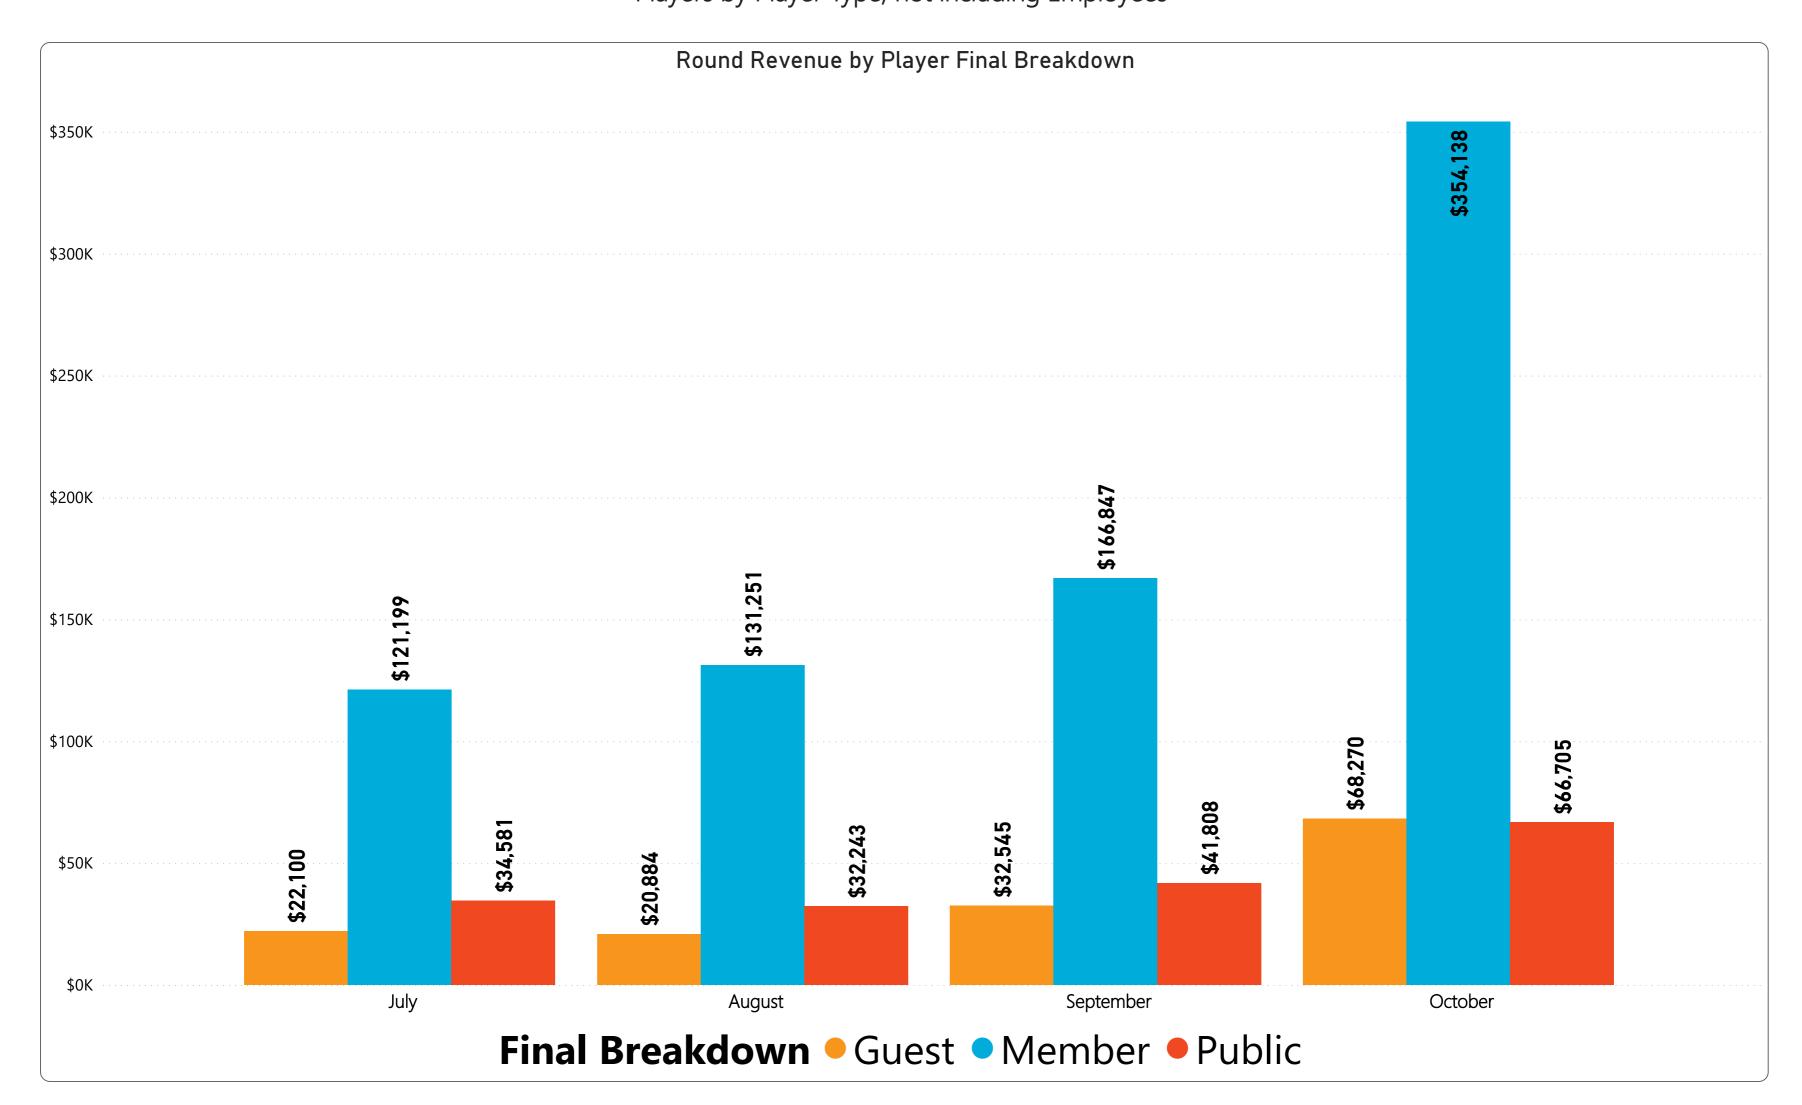

| Total Golf Fee by Member Type |           |           |           |           |           |           |  |  |  |  |  |
|-------------------------------|-----------|-----------|-----------|-----------|-----------|-----------|--|--|--|--|--|
| Final Breakdown               | FY19      | FY23      | FY24      |           |           |           |  |  |  |  |  |
| Member                        | \$260,143 | \$288,031 | \$324,410 | \$312,647 | \$319,365 | \$354,138 |  |  |  |  |  |
| Public                        | \$96,850  | \$78,728  | \$96,100  | \$100,018 | \$90,694  | \$66,705  |  |  |  |  |  |
| Guest                         | \$31,919  | \$35,088  | \$33,762  | \$43,541  | \$50,331  | \$68,270  |  |  |  |  |  |
| Employee                      | \$0       | \$0       | \$0       | \$0       | \$0       | \$0       |  |  |  |  |  |
| Total                         | \$388,912 | \$401,847 | \$454,272 | \$456,206 | \$460,390 | \$489,113 |  |  |  |  |  |