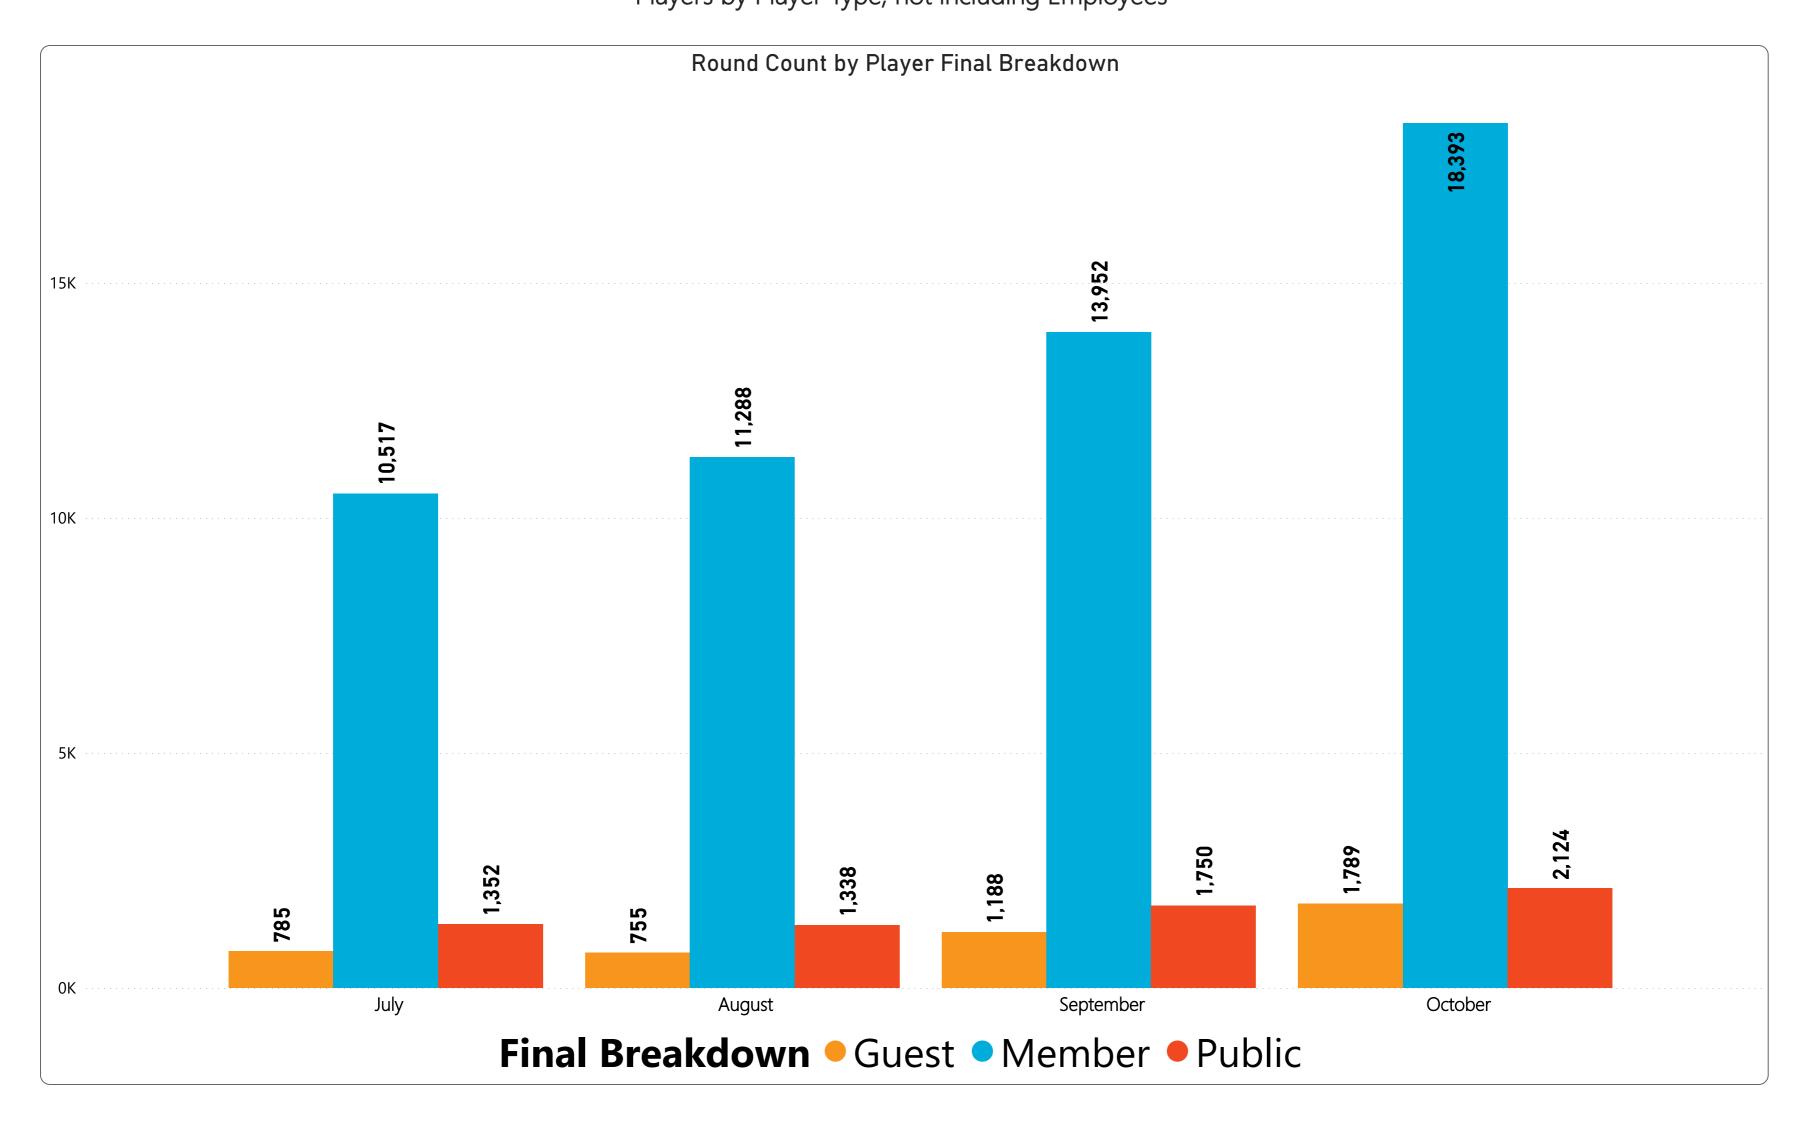

## October 2023 Monthly Golf Summary Golf Rounds & Golf Cards Sold

October's 23,252 rounds are above prior year by 46 rounds or 0.2% and above budget by 626 rounds or 2.8%.

- 14,425 Regulation rounds are above prior year by 207 rounds or 1.5% and above budget by 562 rounds or 4.1%.
- 8,827 Executive rounds are below prior year by (161) rounds or (1.8%) and above budget by 64 rounds or 0.7%.
- 18,393 Member rounds are above prior year by 321 rounds or 1.8% and above budget by 773 rounds or 4.4%.
- 1,789 Guest rounds are above prior year by 360 rounds or 25.2% and above budget by 396 rounds or 28.4%.
- 2,124 Public rounds are below prior year by (627) rounds or (22.8%) and below budget by (558) rounds or (20.8%).
- 946 Employee rounds are below prior year by (8) rounds or (0.8%) and above budget by 16 rounds or 1.7%.
  - 33 Unlimited cards sold is above prior year by 5 cards or 17.9% and above budget by 6 cards or 22.2%.
- 100 Kachina cards sold is above prior year by 6 cards or 6.4% and above budget by 8 cards or 8.7%.
- 139 Coyote cards sold is above prior year by 16 cards or 13.0% and above budget by 16 cards or 13.0%.
  - 8 Twilight cards sold is below prior year by (3) cards or (27.3%) and below budget by (3) cards or (27.3%).
  - 1 Frequent Play cards sold is even to prior year and even with budget .
- 241 Range Cards sold is below prior year by (9) or (3.6%) and above budget by 28 or 13.1%.

# RECREATION CENTERS OF SUN CITY WEST, INC. October 2023 Monthly Golf Summary

Players by Member Card & Final Breakdown