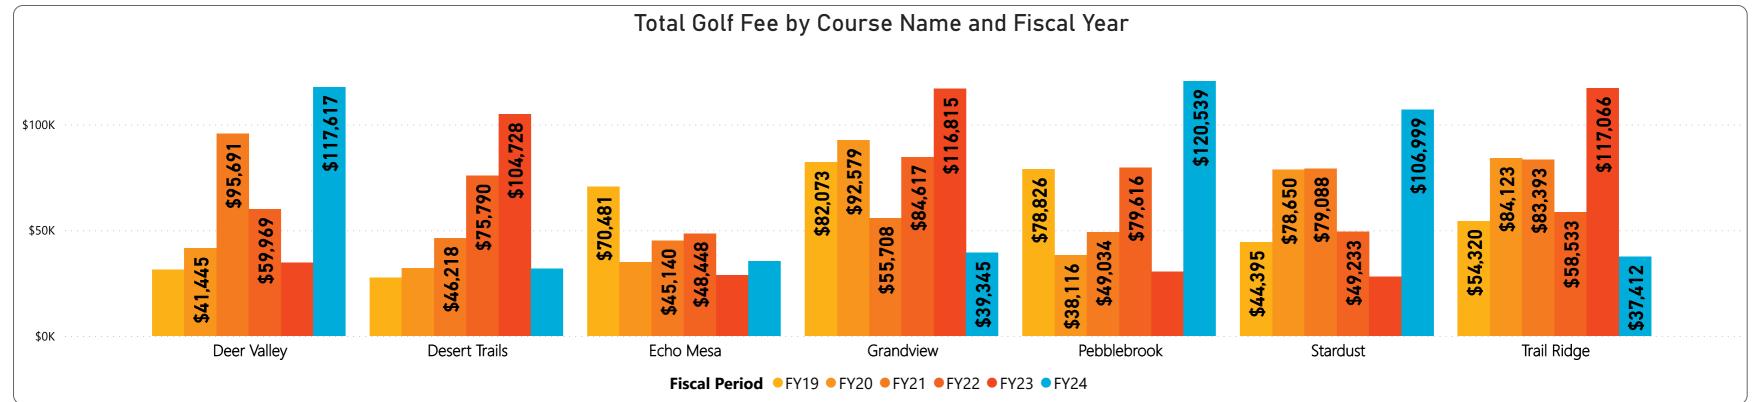

|               | Average Golf Revenue by Course |           |             |           |             |             |  |  |  |  |  |
|---------------|--------------------------------|-----------|-------------|-----------|-------------|-------------|--|--|--|--|--|
| CourseName    | FY19                           | FY20      | FY21        | FY22      | FY23        | FY24        |  |  |  |  |  |
| Deer Valley   | \$133,096                      | \$41,445  | \$243,866   | \$176,974 | \$34,687    | \$273,012   |  |  |  |  |  |
| Desert Trails | \$109,549                      | \$110,305 | \$46,218    | \$175,142 | \$218,645   | \$31,897    |  |  |  |  |  |
| Echo Mesa     | \$148,066                      | \$34,807  | \$117,010   | \$128,263 | \$28,720    | \$136,846   |  |  |  |  |  |
| Grandview     | \$179,490                      | \$193,989 | \$169,799   | \$210,564 | \$260,048   | \$39,345    |  |  |  |  |  |
| Pebblebrook   | \$139,045                      | \$121,681 | \$49,034    | \$193,776 | \$156,026   | \$255,830   |  |  |  |  |  |
| Stardust      | \$44,395                       | \$155,113 | \$186,577   | \$49,233  | \$122,020   | \$205,230   |  |  |  |  |  |
| Trail Ridge   | \$66,263                       | \$172,129 | \$193,348   | \$62,654  | \$232,933   | \$150,411   |  |  |  |  |  |
| Total         | \$819,904                      | \$829,469 | \$1,005,852 | \$996,606 | \$1,053,079 | \$1,092,571 |  |  |  |  |  |

# Golf Statistics for FYTD thru October 2023 Golf Round Count & Fee Revenue

| Estimated Golf Fee Revenue by Course Name |           |           |             |           |             |             |  |  |  |  |
|-------------------------------------------|-----------|-----------|-------------|-----------|-------------|-------------|--|--|--|--|
| CourseName                                | FY19      | FY20      | FY21        | FY22      | FY23        | FY24        |  |  |  |  |
| Deer Valley                               | \$133,096 | \$41,445  | \$243,866   | \$176,974 | \$34,687    | \$273,012   |  |  |  |  |
| Desert Trails                             | \$109,549 | \$110,305 | \$46,218    | \$175,142 | \$218,645   | \$31,897    |  |  |  |  |
| Echo Mesa                                 | \$148,066 | \$34,807  | \$117,010   | \$128,263 | \$28,720    | \$136,846   |  |  |  |  |
| Grandview                                 | \$179,490 | \$193,989 | \$169,799   | \$210,564 | \$260,048   | \$39,345    |  |  |  |  |
| Pebblebrook                               | \$139,045 | \$121,681 | \$49,034    | \$193,776 | \$156,026   | \$255,830   |  |  |  |  |
| Stardust                                  | \$44,395  | \$155,113 | \$186,577   | \$49,233  | \$122,020   | \$205,230   |  |  |  |  |
| Trail Ridge                               | \$66,263  | \$172,129 | \$193,348   | \$62,654  | \$232,933   | \$150,411   |  |  |  |  |
| Total                                     | \$819,904 | \$829,469 | \$1,005,852 | \$996,606 | \$1,053,079 | \$1,092,571 |  |  |  |  |