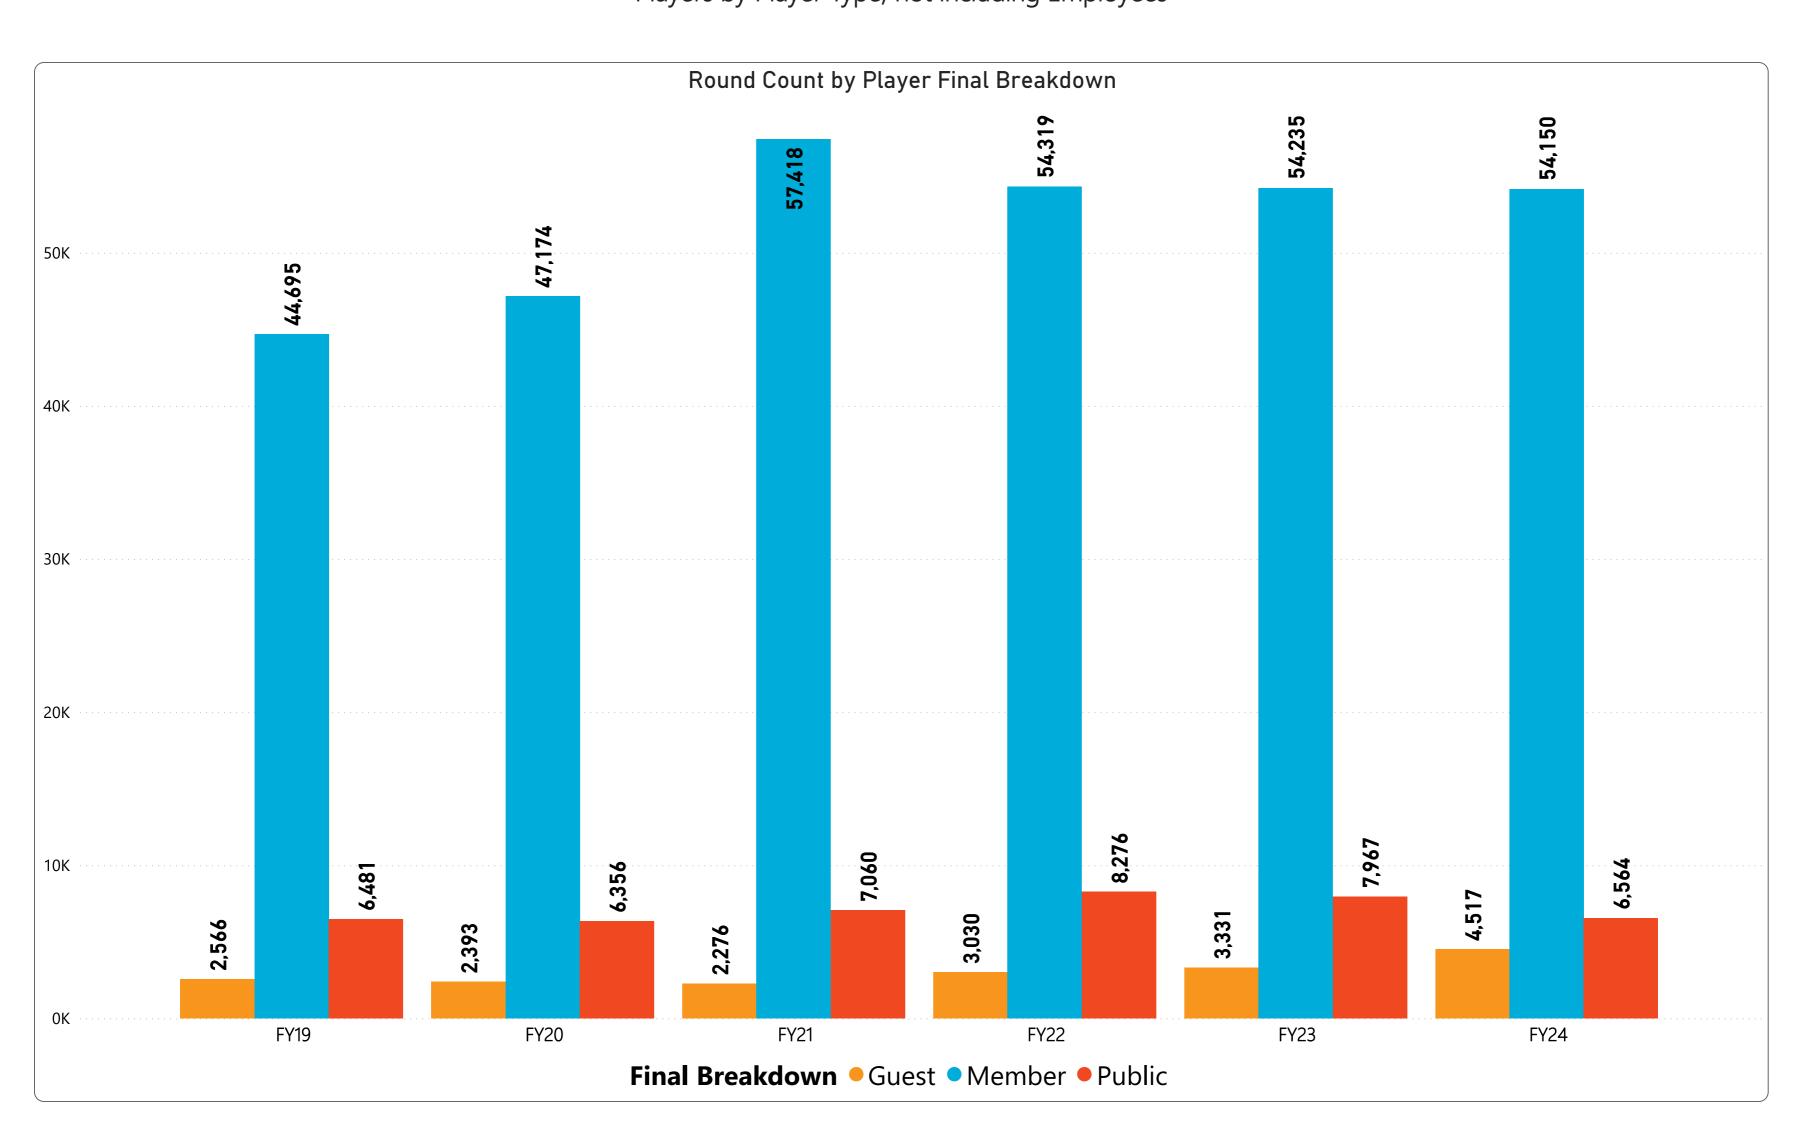

- 43,570 Regulation rounds are above prior fiscal year by 1,283 rounds or 3.0% and above budget by 2,340 rounds or 5.7%.
- 25,323 Executive rounds are below prior year by (1,522) rounds or (5.7%) and below budget by (851) rounds or (3.3%).
- 54,150 Member rounds are below prior year by (85) rounds or (0.2%) and above budget by 1,271 rounds or 2.3%.
- 4,517 Guest rounds are above prior year by 1,186 rounds or 35.6% and above budget by 1,269 rounds or 39.1%.
- 6,564 Public rounds are below prior year by (1,403) rounds or (17.6%) and below budget by (1,204) rounds or (15.5%).
- 3,662 Employee rounds are above prior year by 63 rounds or 1.8% and above budget by 153 rounds or 4.4%.
  - 64 Unlimited cards sold is even to prior year and above budget by 2 cards or 3.2%.
  - 189 Kachina cards sold is above prior year by 5 cards or 2.7% and above budget by 9 cards or 5.0%.
  - 189 Coyote cards sold is above prior year by 12 cards or 6.8% and above budget by 12 cards or 6.8%.
  - 17 Twilight cards sold is below prior year by (3) cards or (27.3%) and below budget by (3) cards or (27.3%).
  - 2 CNP Frequent Play card sold is above prior fiscal year by 1 card and above budget by 1 card.
  - 671 Range Cards sold is above prior year by 87 or 14.9% and above budget by 159 or 31.1%.

# RECREATION CENTERS OF SUN CITY WEST, INC. Golf Statistics for FYTD thru October 2023 Players by Player Type, not including Employees