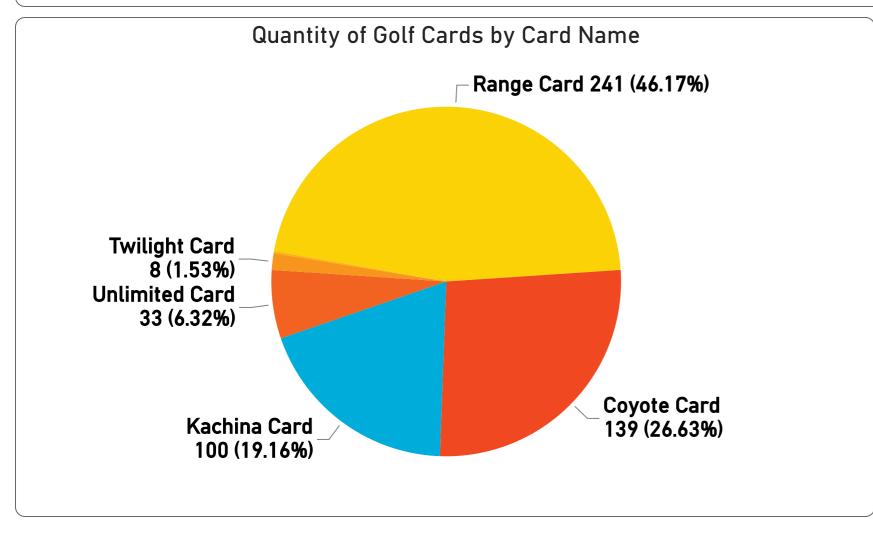

## October 2023 Monthly Golf Summary Golf Rounds & Golf Cards Sold

October's 23,252 rounds are above prior year by 46 rounds or 0.2% and above budget by 626 rounds or 2.8%.

- 14,425 Regulation rounds are above prior year by 207 rounds or 1.5% and above budget by 562 rounds or 4.1%.
- 8,827 Executive rounds are below prior year by (161) rounds or (1.8%) and above budget by 64 rounds or 0.7%.
- 18,393 Member rounds are above prior year by 321 rounds or 1.8% and above budget by 773 rounds or 4.4%.
- 1,789 Guest rounds are above prior year by 360 rounds or 25.2% and above budget by 396 rounds or 28.4%.
- 2,124 Public rounds are below prior year by (627) rounds or (22.8%) and below budget by (558) rounds or (20.8%).
- 946 Employee rounds are below prior year by (8) rounds or (0.8%) and above budget by 16 rounds or 1.7%.
  - 33 Unlimited cards sold is above prior year by 5 cards or 17.9% and above budget by 6 cards or 22.2%.
- 100 Kachina cards sold is above prior year by 6 cards or 6.4% and above budget by 8 cards or 8.7%.
- 139 Coyote cards sold is above prior year by 16 cards or 13.0% and above budget by 16 cards or 13.0%.
  - 8 Twilight cards sold is below prior year by (3) cards or (27.3%) and below budget by (3) cards or (27.3%).
  - 1 Frequent Play cards sold is even to prior year and even with budget .
- 241 Range Cards sold is below prior year by (9) or (3.6%) and above budget by 28 or 13.1%.