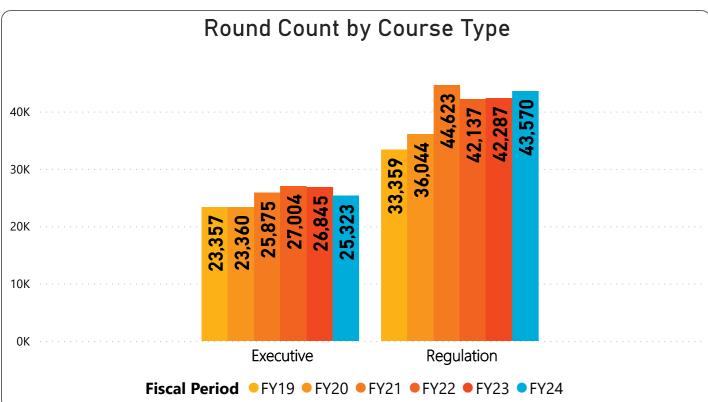

## Golf Statistics for FYTD thru October 2023 Golf Rounds & Golf Cards Sold

68,893 rounds through October FY-2024 are below prior fiscal year by (239) rounds or (0.3%) and above budget by 1,489 rounds or 2.2%.

- 43,570 Regulation rounds are above prior fiscal year by 1,283 rounds or 3.0% and above budget by 2,340 rounds or 5.7%.
- 25,323 Executive rounds are below prior year by (1,522) rounds or (5.7%) and below budget by (851) rounds or (3.3%).
- 54,150 Member rounds are below prior year by (85) rounds or (0.2%) and above budget by 1,271 rounds or 2.3%.
- 4,517 Guest rounds are above prior year by 1,186 rounds or 35.6% and above budget by 1,269 rounds or 39.1%.
- 6,564 Public rounds are below prior year by (1,403) rounds or (17.6%) and below budget by (1,204) rounds or (15.5%).
- 3,662 Employee rounds are above prior year by 63 rounds or 1.8% and above budget by 153 rounds or 4.4%.
  - 64 Unlimited cards sold is even to prior year and above budget by 2 cards or 3.2%.
  - 189 Kachina cards sold is above prior year by 5 cards or 2.7% and above budget by 9 cards or 5.0%.
  - 189 Coyote cards sold is above prior year by 12 cards or 6.8% and above budget by 12 cards or 6.8%.
  - 17 Twilight cards sold is below prior year by (3) cards or (27.3%) and below budget by (3) cards or (27.3%).
  - 2 CNP Frequent Play card sold is above prior fiscal year by 1 card and above budget by 1 card.
  - 671 Range Cards sold is above prior year by 87 or 14.9% and above budget by 159 or 31.1%.