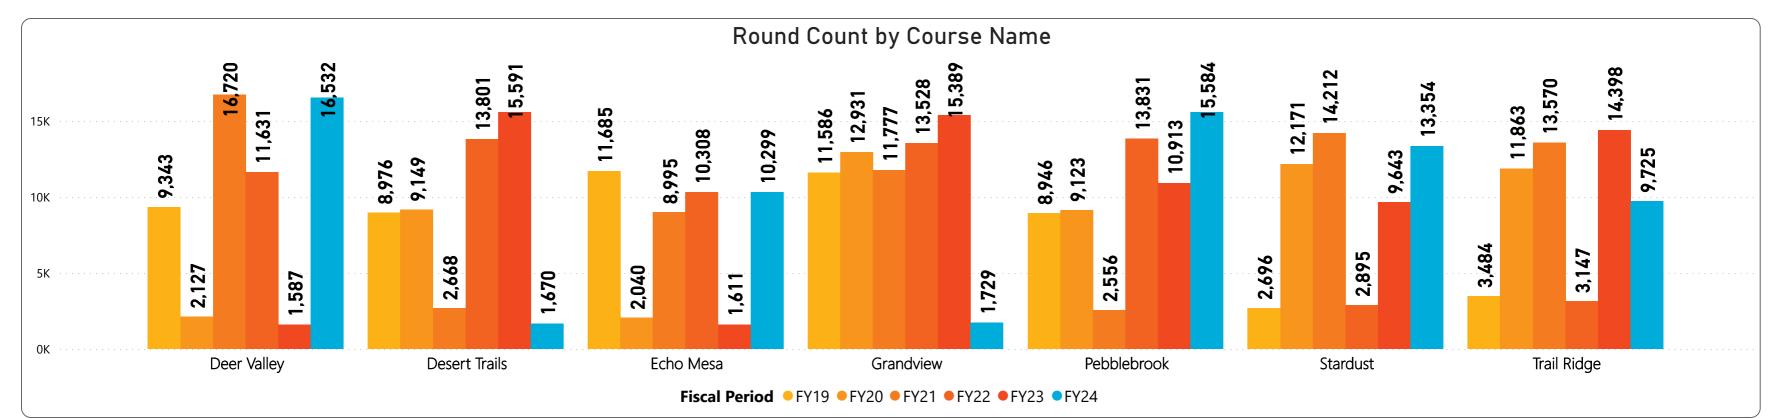

## October 2023 Monthly Golf Summary Players by Member Card & Final Breakdown

| CourseName    | FY19   | FY20   | FY21   | FY22   | FY23   | FY24   |
|---------------|--------|--------|--------|--------|--------|--------|
| Deer Valley   | 1,379  | 2,127  | 4,921  | 2,846  | 1,587  | 5,520  |
| Desert Trails | 1,547  | 1,834  | 2,668  | 4,697  | 5,934  | 1,670  |
| Echo Mesa     | 4,126  | 2,040  | 2,537  | 2,904  | 1,611  | 1,682  |
| Grandview     | 3,917  | 4,837  | 2,617  | 4,184  | 5,526  | 1,729  |
| Pebblebrook   | 4,096  | 1,903  | 2,556  | 4,326  | 1,465  | 5,607  |
| Stardust      | 2,696  | 4,717  | 4,569  | 2,895  | 1,443  | 5,475  |
| Trail Ridge   | 2,644  | 4,473  | 4,410  | 2,862  | 5,640  | 1,569  |
| Total         | 20,405 | 21,931 | 24,278 | 24,714 | 23,206 | 23,252 |

## RECREATION CENTERS OF SUN CITY WEST, INC. Golf Statistics for FYTD thru October 2023

| CourseName    | FY19   | FY20   | FY21   | FY22   | FY23   | FY24   |
|---------------|--------|--------|--------|--------|--------|--------|
| Deer Valley   | 9,343  | 2,127  | 16,720 | 11,631 | 1,587  | 16,532 |
| Desert Trails | 8,976  | 9,149  | 2,668  | 13,801 | 15,591 | 1,670  |
| Echo Mesa     | 11,685 | 2,040  | 8,995  | 10,308 | 1,611  | 10,299 |
| Grandview     | 11,586 | 12,931 | 11,777 | 13,528 | 15,389 | 1,729  |
| Pebblebrook   | 8,946  | 9,123  | 2,556  | 13,831 | 10,913 | 15,584 |
| Stardust      | 2,696  | 12,171 | 14,212 | 2,895  | 9,643  | 13,354 |
| Trail Ridge   | 3,484  | 11,863 | 13,570 | 3,147  | 14,398 | 9,725  |
| Total         | 56,716 | 59,404 | 70,498 | 69,141 | 69,132 | 68,893 |