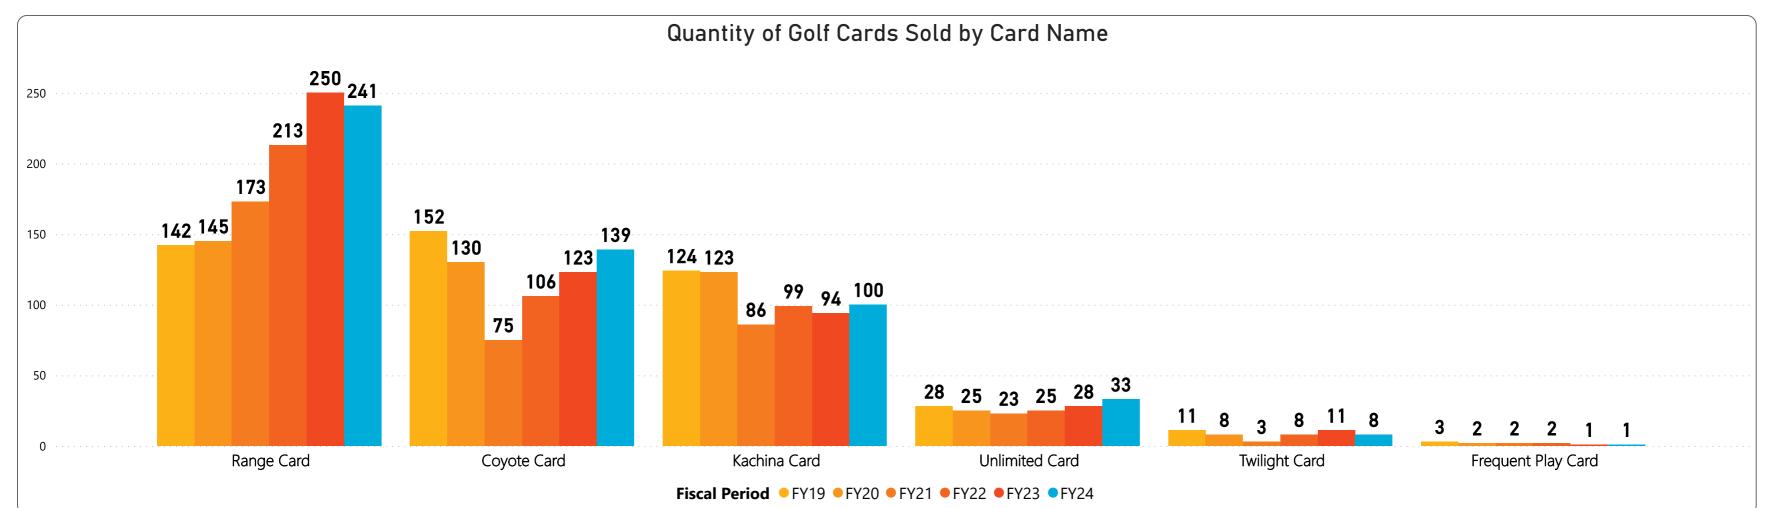

## October 2023 Monthly Golf Summary Golf Rounds & Golf Cards Sold

October's 23,252 rounds are above prior year by 46 rounds or 0.2% and above budget by 626 rounds or 2.8%.

- 14,425 Regulation rounds are above prior year by 207 rounds or 1.5% and above budget by 562 rounds or 4.1%.
- 8,827 Executive rounds are below prior year by (161) rounds or (1.8%) and above budget by 64 rounds or 0.7%.
- 18,393 Member rounds are above prior year by 321 rounds or 1.8% and above budget by 773 rounds or 4.4%.
- 1,789 Guest rounds are above prior year by 360 rounds or 25.2% and above budget by 396 rounds or 28.4%.
- 2,124 Public rounds are below prior year by (627) rounds or (22.8%) and below budget by (558) rounds or (20.8%).
- 946 Employee rounds are below prior year by (8) rounds or (0.8%) and above budget by 16 rounds or 1.7%.
  - 33 Unlimited cards sold is above prior year by 5 cards or 17.9% and above budget by 6 cards or 22.2%.
- 100 Kachina cards sold is above prior year by 6 cards or 6.4% and above budget by 8 cards or 8.7%.
- 139 Coyote cards sold is above prior year by 16 cards or 13.0% and above budget by 16 cards or 13.0%.
  - 8 Twilight cards sold is below prior year by (3) cards or (27.3%) and below budget by (3) cards or (27.3%).
  - 1 Frequent Play cards sold is even to prior year and even with budget .
- 241 Range Cards sold is below prior year by (9) or (3.6%) and above budget by 28 or 13.1%.