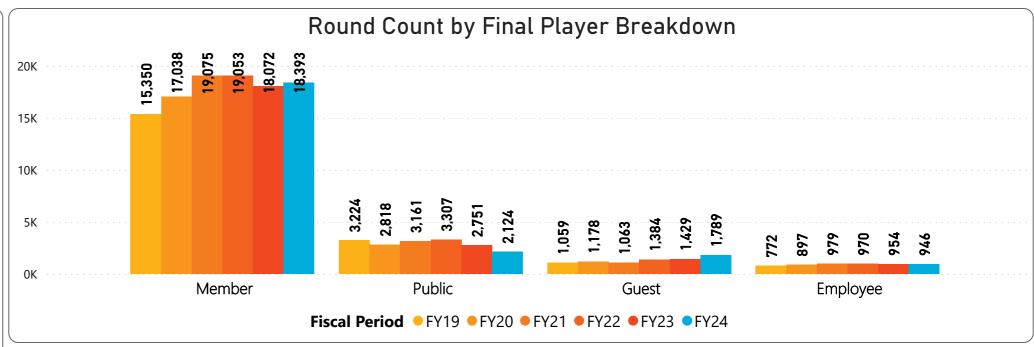

## October 2023 Monthly Golf Summary Golf Rounds & Golf Cards Sold

October's 23,252 rounds are above prior year by 46 rounds or 0.2% and above budget by 626 rounds or 2.8%.

- 14,425 Regulation rounds are above prior year by 207 rounds or 1.5% and above budget by 562 rounds or 4.1%.
- 8,827 Executive rounds are below prior year by (161) rounds or (1.8%) and above budget by 64 rounds or 0.7%.
- 18,393 Member rounds are above prior year by 321 rounds or 1.8% and above budget by 773 rounds or 4.4%.
- 1,789 Guest rounds are above prior year by 360 rounds or 25.2% and above budget by 396 rounds or 28.4%.
- 2,124 Public rounds are below prior year by (627) rounds or (22.8%) and below budget by (558) rounds or (20.8%).
- 946 Employee rounds are below prior year by (8) rounds or (0.8%) and above budget by 16 rounds or 1.7%.
  - 33 Unlimited cards sold is above prior year by 5 cards or 17.9% and above budget by 6 cards or 22.2%.
- 100 Kachina cards sold is above prior year by 6 cards or 6.4% and above budget by 8 cards or 8.7%.
- 139 Coyote cards sold is above prior year by 16 cards or 13.0% and above budget by 16 cards or 13.0%.
  - 8 Twilight cards sold is below prior year by (3) cards or (27.3%) and below budget by (3) cards or (27.3%).
  - 1 Frequent Play cards sold is even to prior year and even with budget .
- 241 Range Cards sold is below prior year by (9) or (3.6%) and above budget by 28 or 13.1%.

# RECREATION CENTERS OF SUN CITY WEST, INC. October 2023 Monthly Golf Summary

Players by Member Card & Final Breakdown