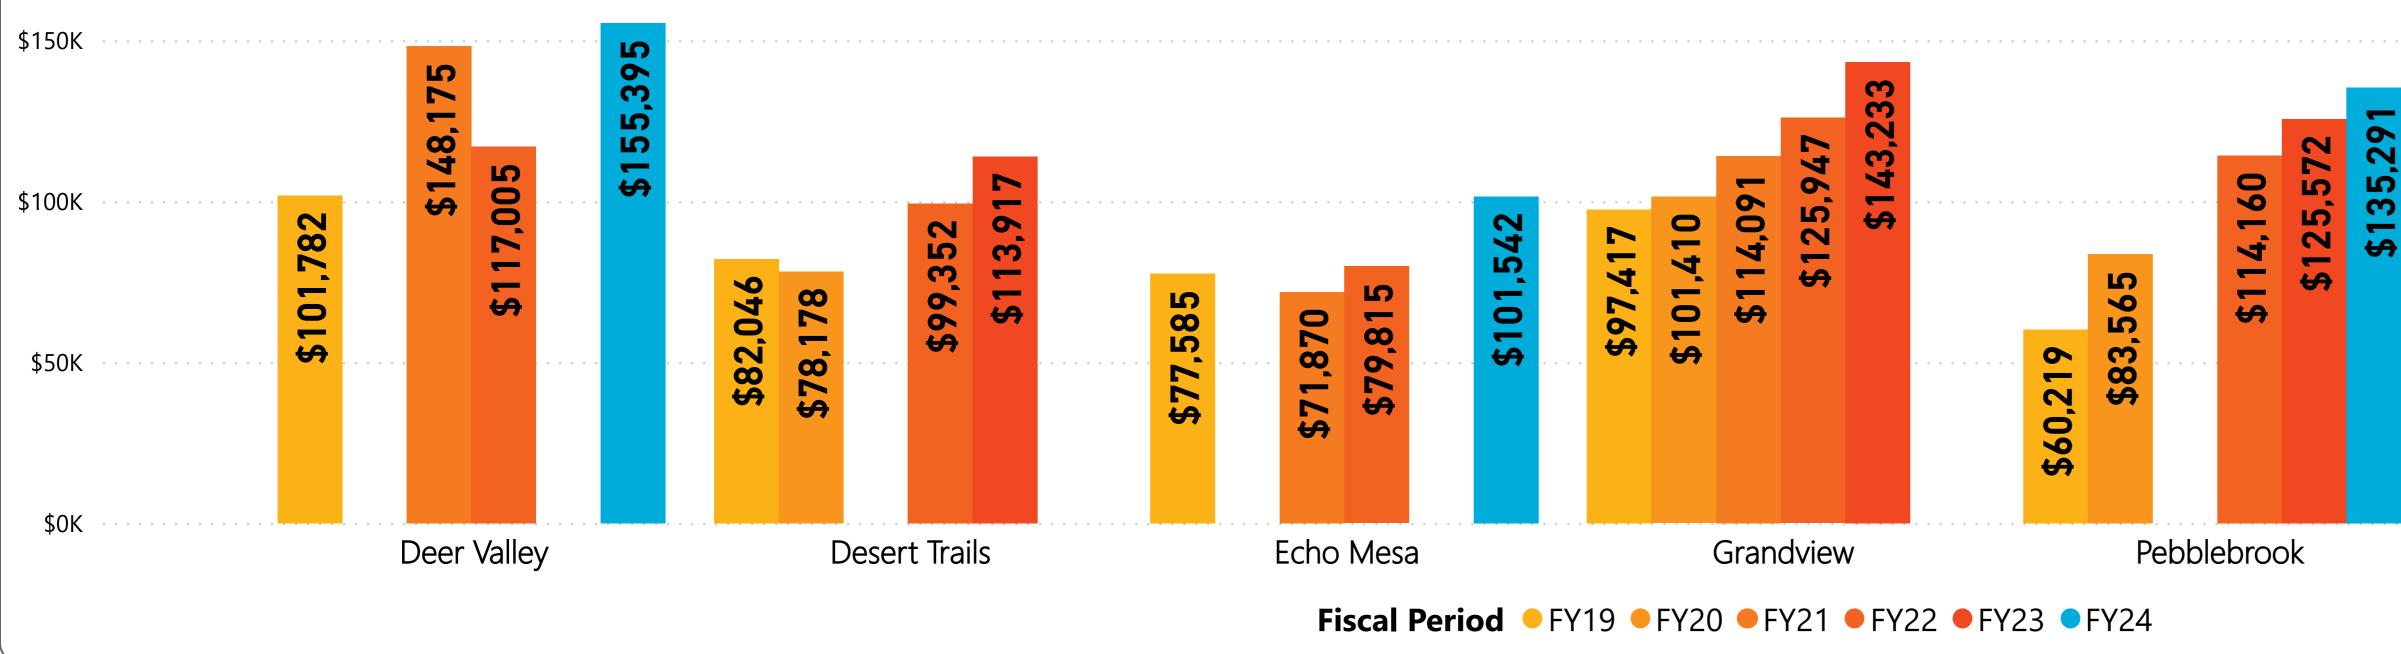

### RECREATION CENTERS OF SUN CITY WEST, INC. September 2023 Monthly Golf Summary Golf Round Count & Fee Revenue

| Revenue | by Course |
|---------|-----------|
|---------|-----------|

|           | by course |           |           |
|-----------|-----------|-----------|-----------|
| FY21      | FY22      | FY23      | FY24      |
| \$148,175 | \$117,005 | \$0       | \$155,395 |
| \$0       | \$99,352  | \$113,917 |           |
| \$71,870  | \$79,815  | \$0       | \$101,542 |
| \$114,091 | \$125,947 | \$143,233 |           |
| \$0       | \$114,160 | \$125,572 | \$135,291 |
| \$107,489 | \$0       | \$94,100  | \$98,231  |
| \$109,955 | \$4,121   | \$115,867 | \$112,999 |
| \$551,580 | \$540,400 | \$592,689 | \$603,458 |

# RECREATION CENTERS OF SUN CITY WEST, INC. Golf Statistics for FYTD thru September 2023 Average and Total Golf Fees

Estimated Golf Fee Revenue by Course Name and Fiscal Year