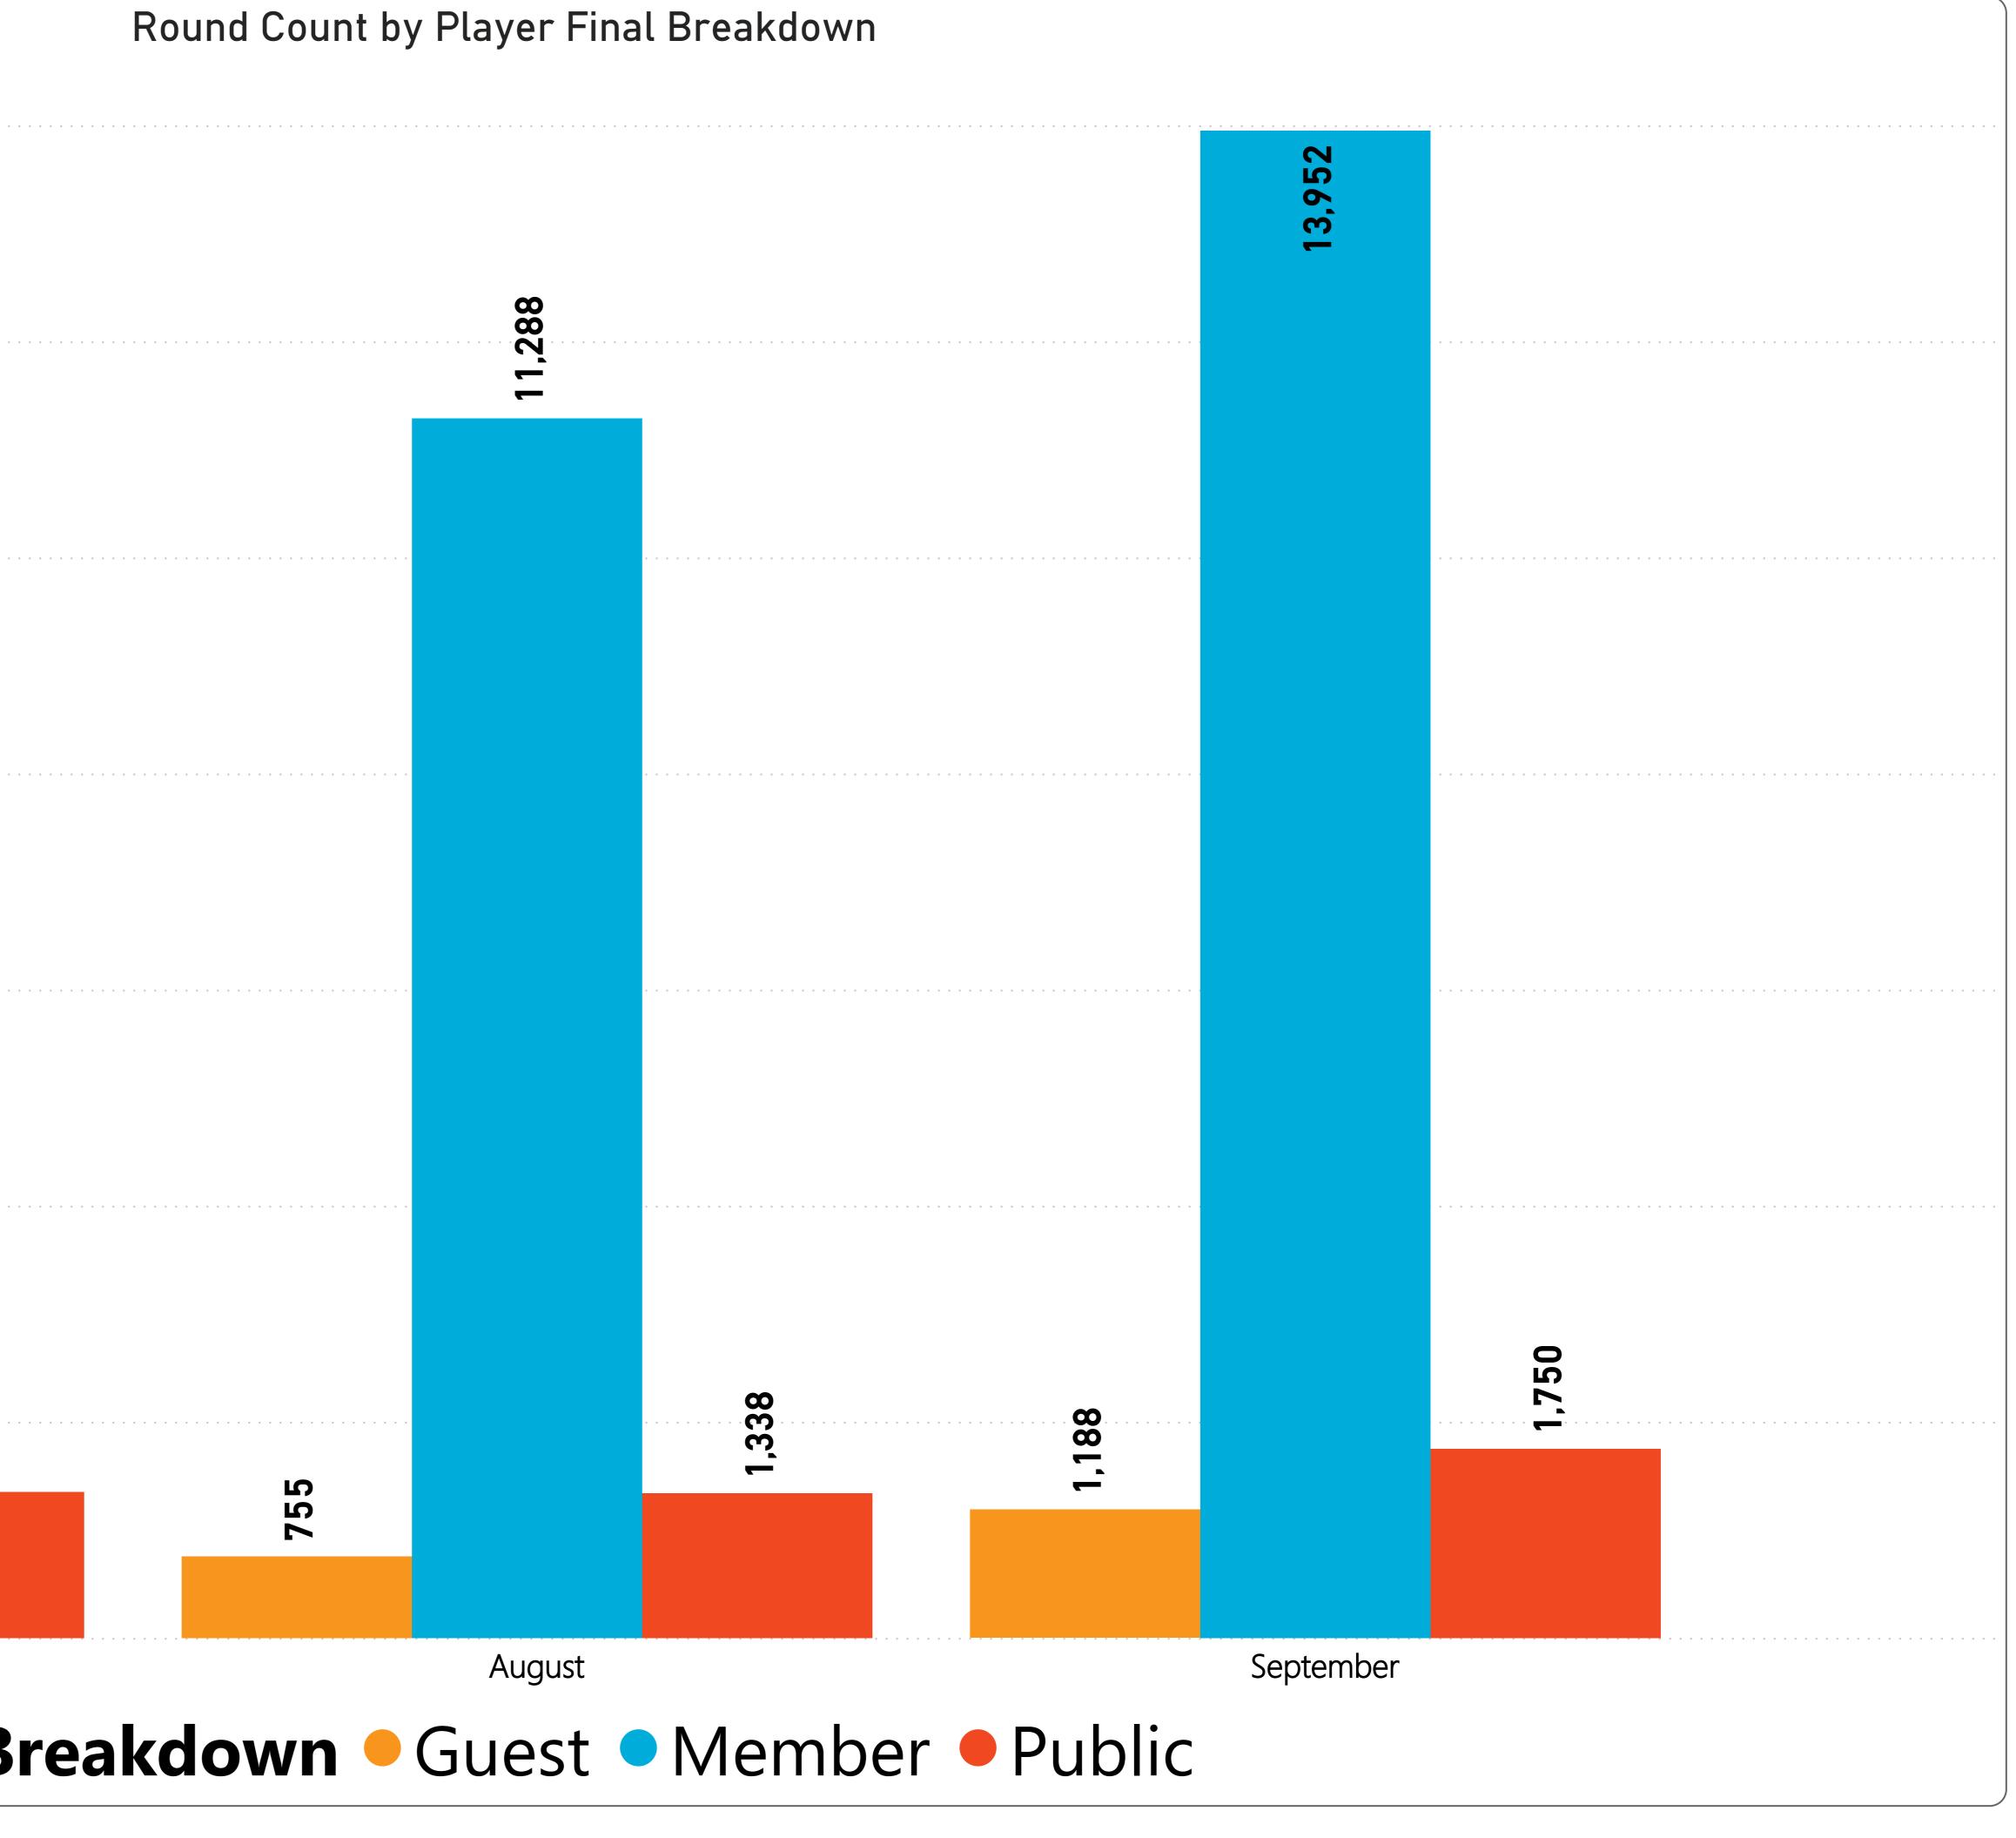

13,952 Member rounds are above prior year by 511 rounds or 3.8% and above budget by 847 rounds or 6.5%. 1,188 Guest rounds are above prior year by 439 rounds or 58.6% and above budget by 458 rounds or 62.7%. 1,750 Public rounds are below prior year by (76) rounds or (4.2%) and below budget by (30) rounds or (1.7%). 964 Employee rounds are above prior year by 87 rounds or 9.9% and above budget by 109 rounds or 12.7%.