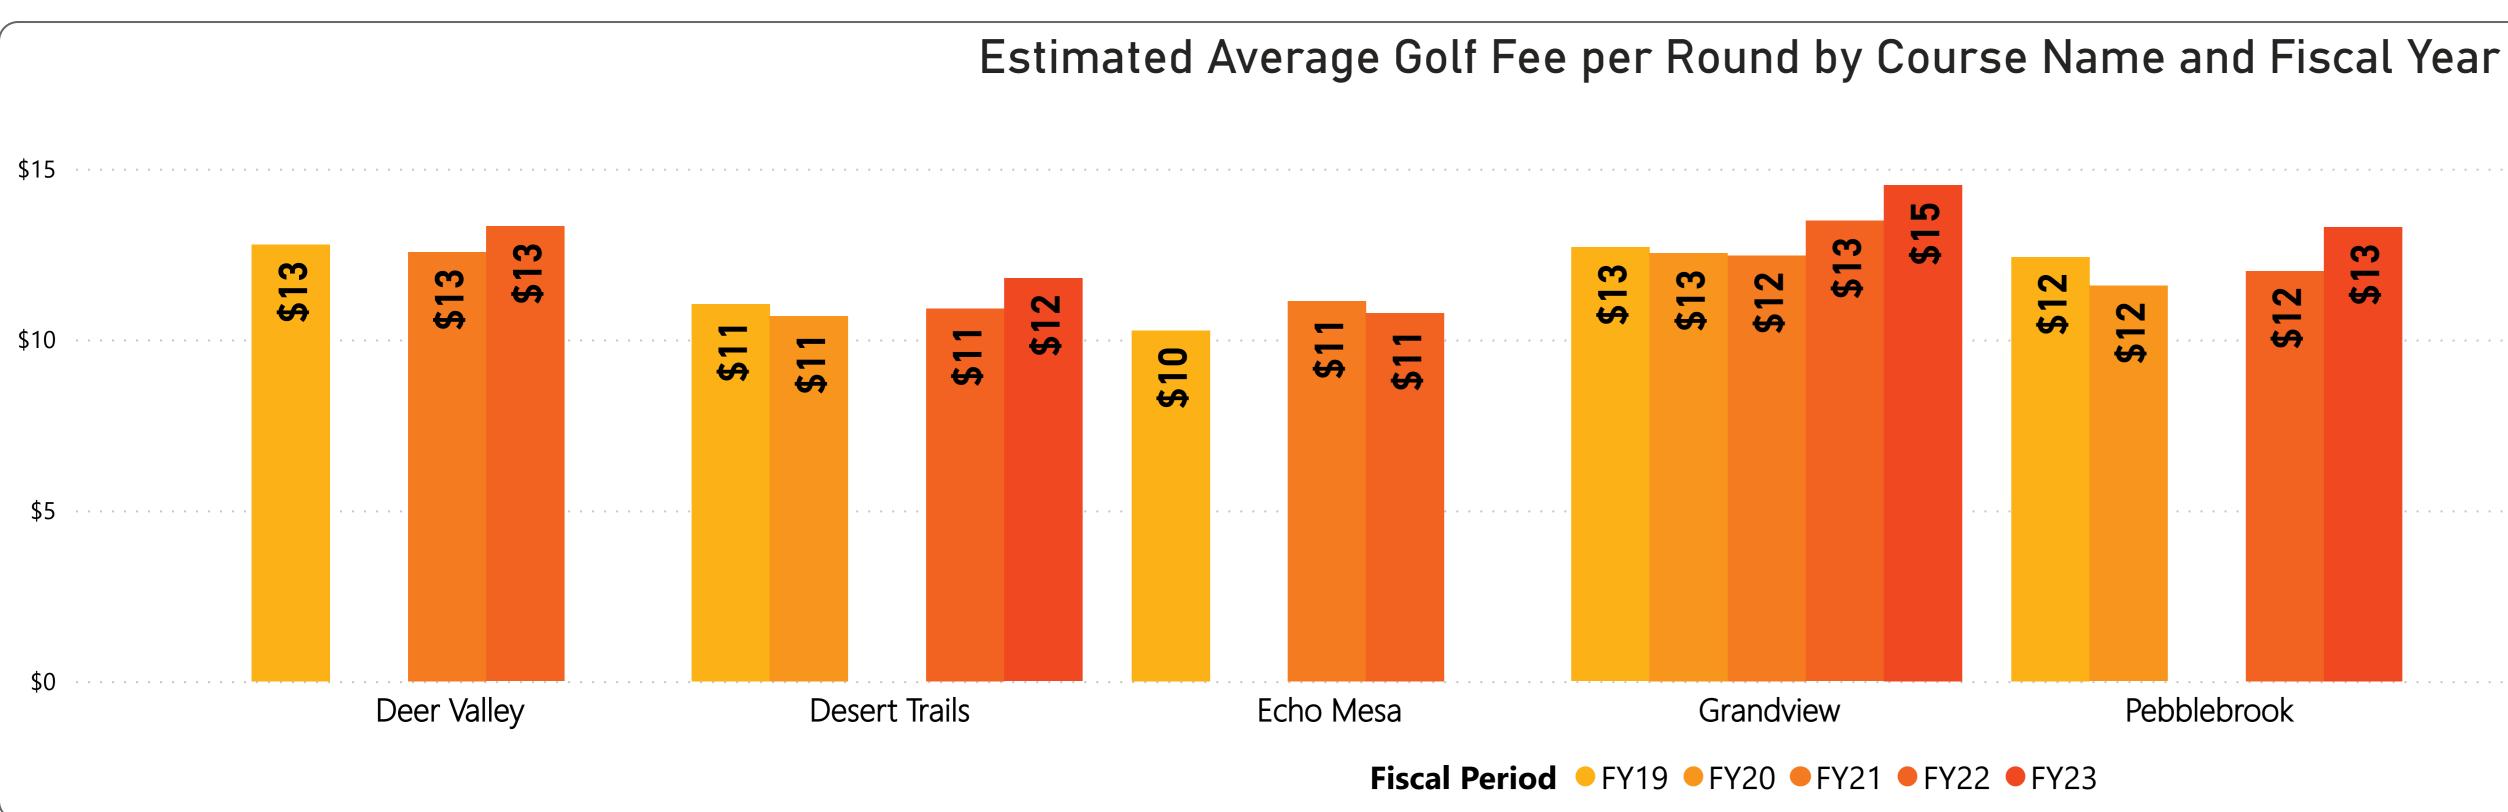

1 Frequent Play card sold is above prior year by 1 card or and above budget by 1 cards or . 354 Range Cards sold is above prior year by 232 or 190.2% and above budget by 241 or 213.3%.

| Average Golf Fee by Member Type |       |       |       |       |       |       |  |  |
|---------------------------------|-------|-------|-------|-------|-------|-------|--|--|
| Final Breakdown                 | FY19  | FY20  | FY21  | FY22  | FY23  | FY24  |  |  |
| Guest                           | 24.00 | 23.00 | 24.00 | 24.00 | 27.00 | 27.00 |  |  |
| Public                          | 21.00 | 20.00 | 22.00 | 22.00 | 25.00 | 24.00 |  |  |
| Member                          | 11.00 | 11.00 | 11.00 | 11.00 | 12.00 | 12.00 |  |  |
| Employee                        | 0.00  | 0.00  | 0.00  | 0.00  | 0.00  | 0.00  |  |  |
| Total                           | 12.00 | 12.00 | 12.00 | 12.00 | 13.00 | 14.00 |  |  |

RECREATION CENTERS OF SUN CITY WEST, INC. September 2023 Monthly Golf Summary Players by Member Card & Final Breakdown

|               | Average Golf Fee by Course |       |       |       |       |   |  |  |
|---------------|----------------------------|-------|-------|-------|-------|---|--|--|
| CourseName    | FY19                       | FY20  | FY21  | FY22  | FY23  | 1 |  |  |
| Deer Valley   | 13.00                      | 2.00  | 13.00 | 13.00 | 2.00  |   |  |  |
| Grandview     | 13.00                      | 13.00 | 13.00 | 13.00 | 15.00 |   |  |  |
| Pebblebrook   | 12.00                      | 12.00 | 2.00  | 12.00 | 13.00 | ľ |  |  |
| Trail Ridge   | 2.00                       | 12.00 | 12.00 | 2.00  | 13.00 | ľ |  |  |
| Stardust      | 2.00                       | 10.00 | 11.00 | 2.00  | 12.00 | ľ |  |  |
| Desert Trails | 11.00                      | 11.00 | 2.00  | 11.00 | 12.00 |   |  |  |
| Echo Mesa     | 11.00                      | 2.00  | 11.00 | 11.00 | 2.00  |   |  |  |