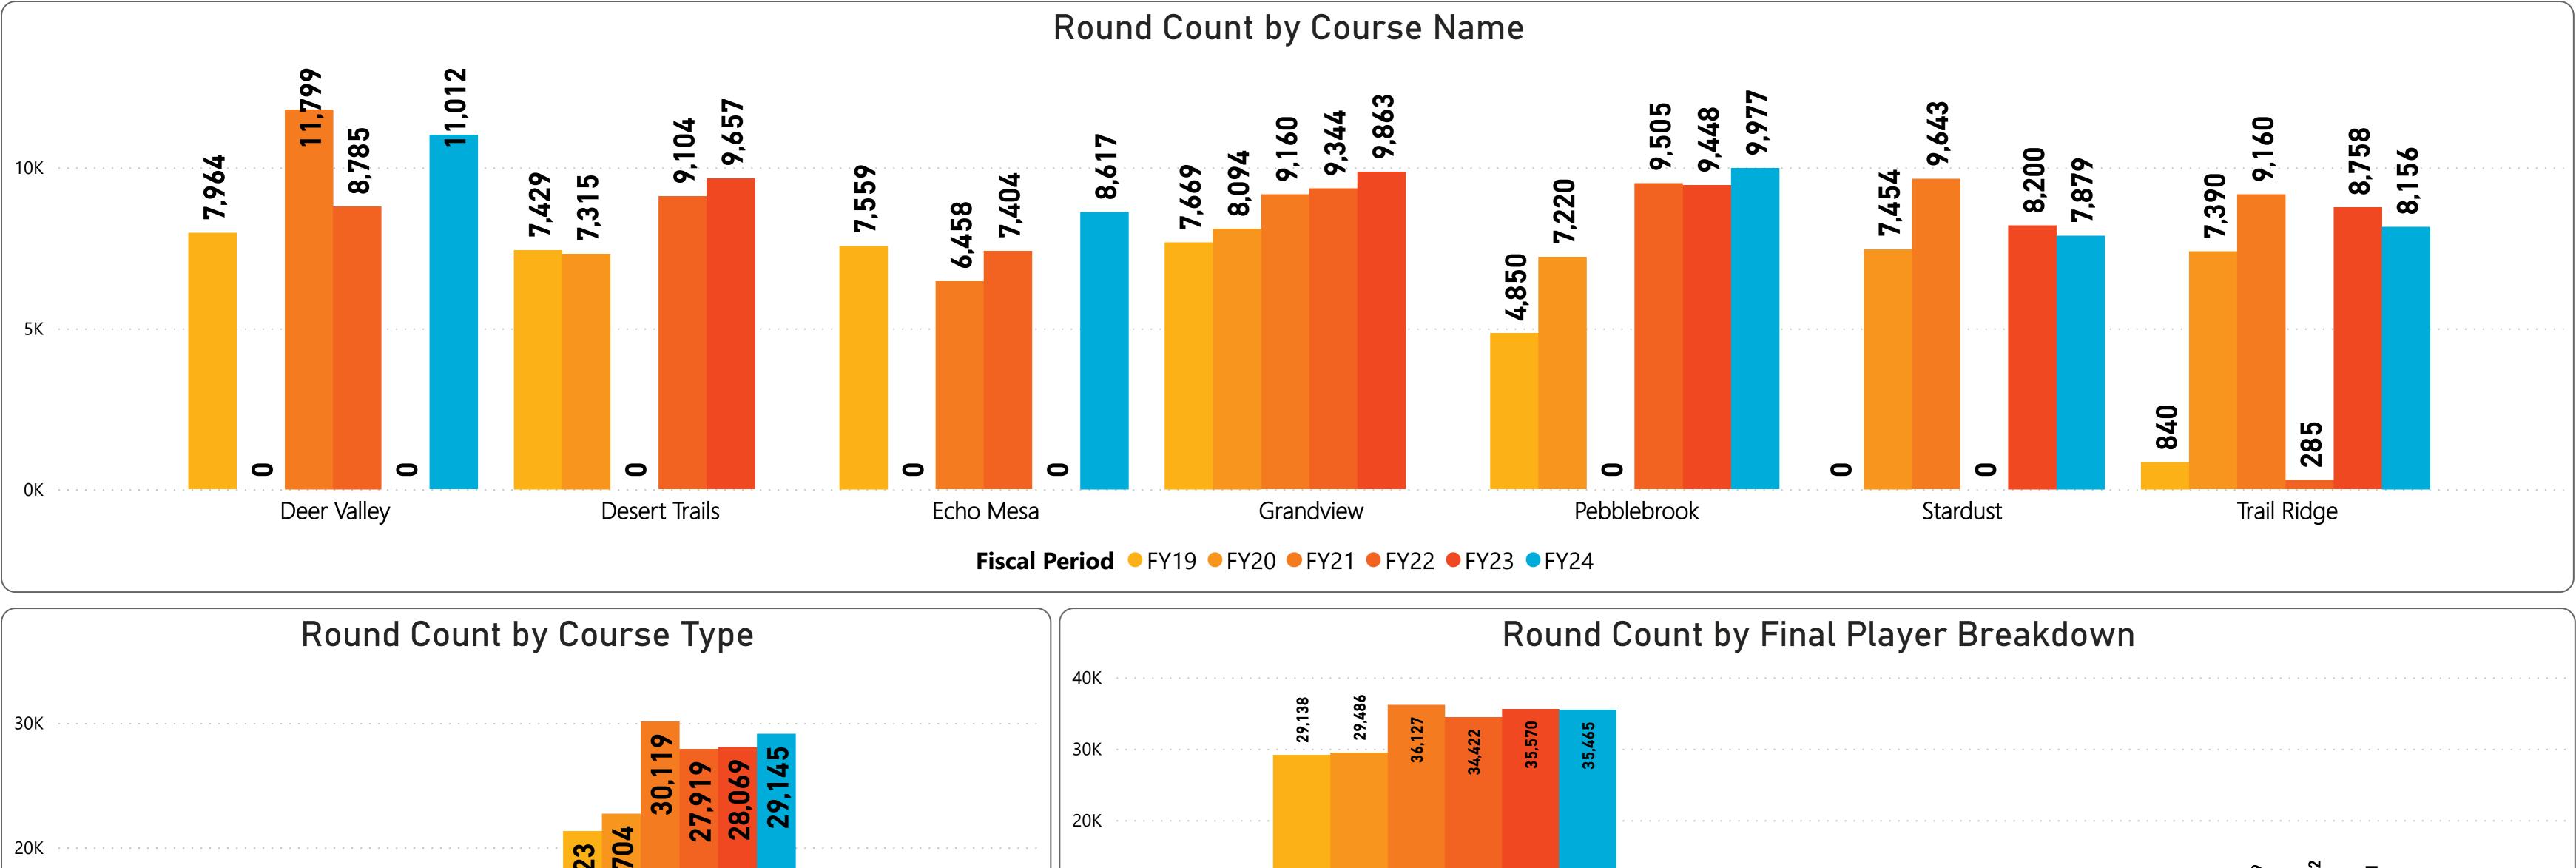

Regulation rounds are above prior fiscal year by 1,076 rounds or 3.8% and above budget by 1,778 rounds or 6.5%. 29,145 Executive rounds are below prior year by (1,361) rounds or (7.6%) and below budget by (915) rounds or (5.3%). 16,496

Member rounds are below prior year by (406) rounds or (1.1%) and above budget by 498 rounds or 1.4%. 35,757 2,728 Guest rounds are above prior year by 826 rounds or 43.4% and above budget by 874 rounds or 47.1%. 4,440 Public rounds are below prior year by (776) rounds or (14.9%) and below budget by (646) rounds or (12.7%). 2,716 Employee rounds are above prior year by 71 rounds or 2.7% and above budget by 137 rounds or 5.3%.