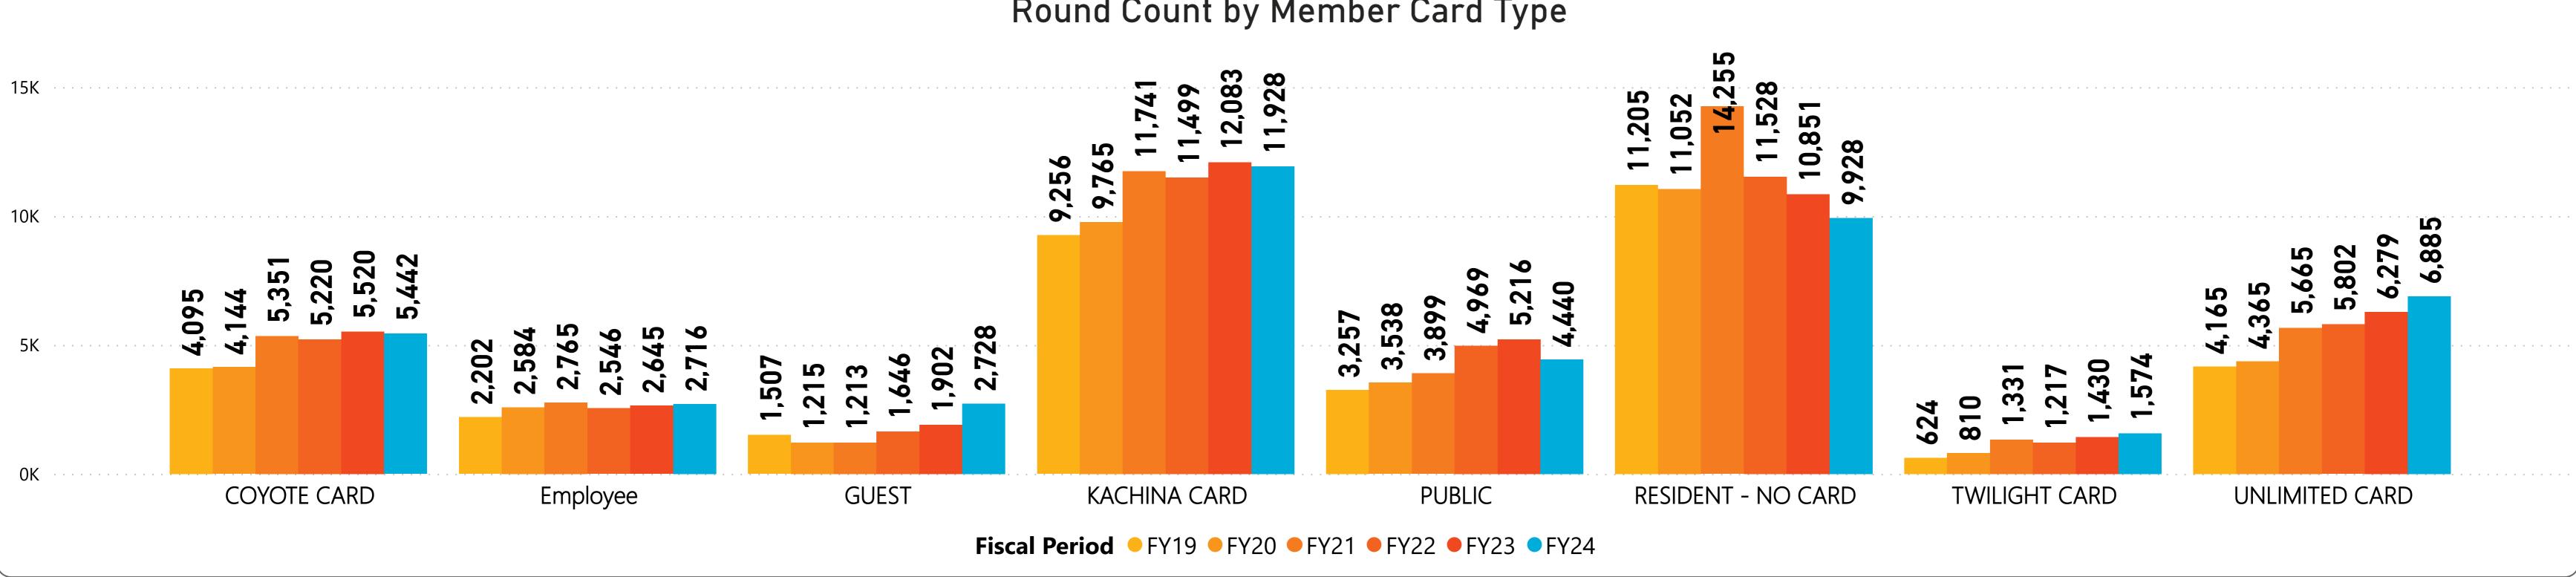

### RECREATION CENTERS OF SUN CITY WEST, INC. September 2023 Monthly Golf Summary Players by Member Card & Final Breakdown

### Round Count by Member Card Type

| FY21   | FY22   | FY23   | FY24   |
|--------|--------|--------|--------|
| 4,566  | 2,700  | 0      | 4,399  |
| 0      | 3,824  | 3,609  |        |
| 2,659  | 2,216  | 0      | 3,157  |
| 2,700  | 3,698  | 3,585  |        |
| 0      | 3,930  | 3,378  | 4,001  |
| 3,727  | 0      | 2,920  | 3,286  |
| 3,671  | 0      | 3,401  | 3,011  |
| 17,323 | 16,368 | 16,893 | 17,854 |