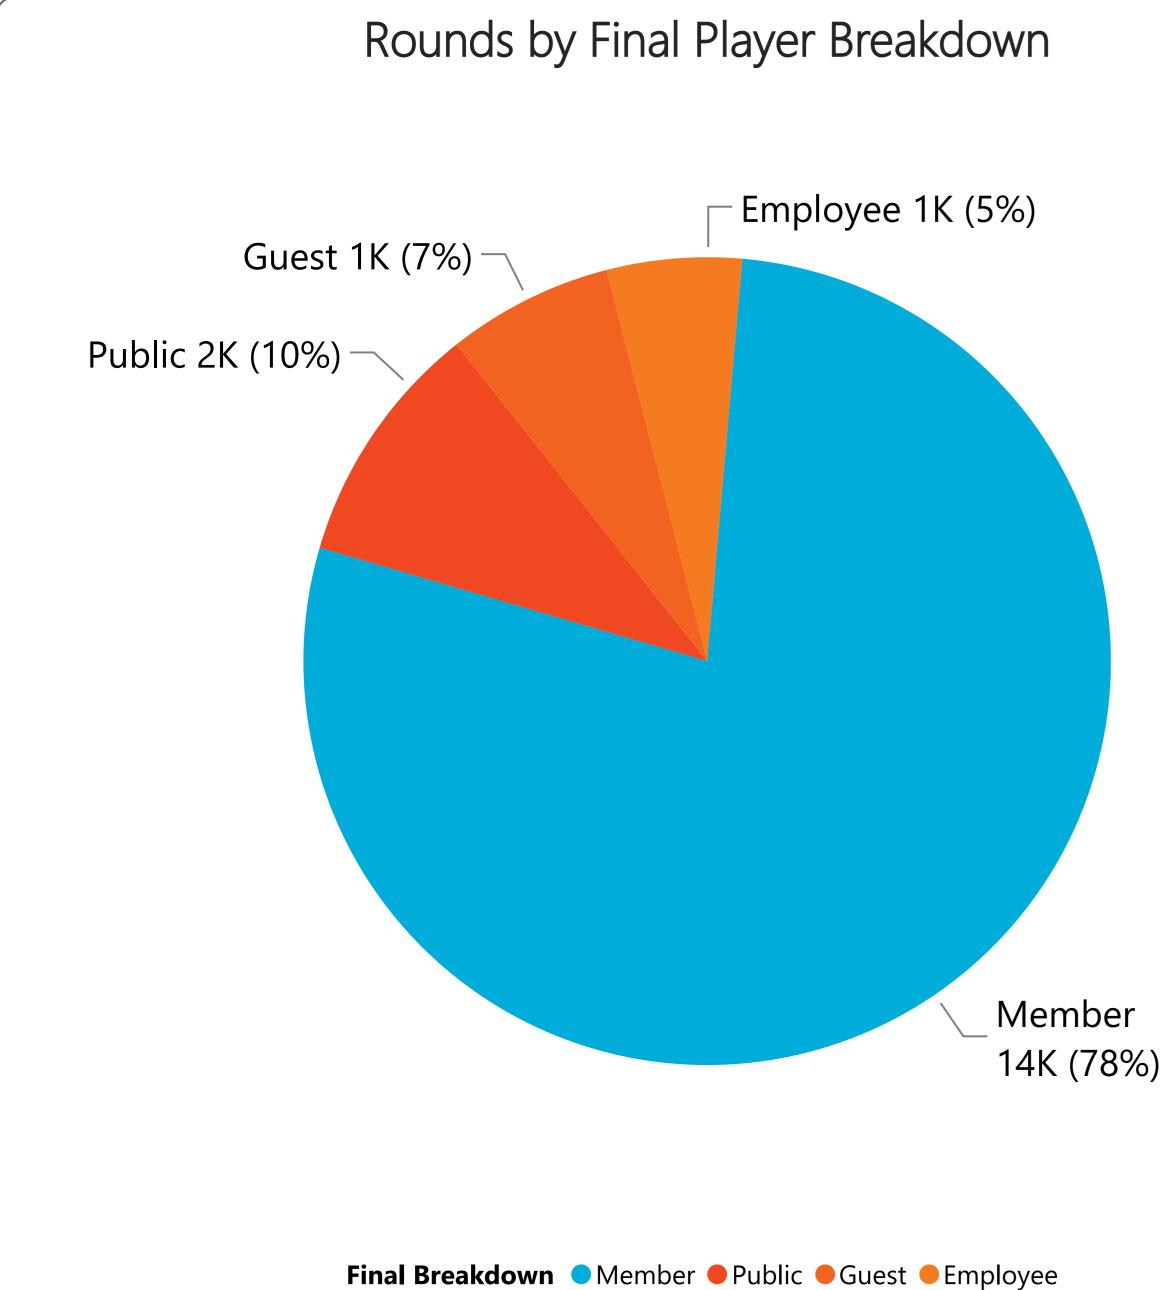

13,952 Member rounds are above prior year by 511 rounds or 3.8% and above budget by 847 rounds or 6.5%. 1,188 Guest rounds are above prior year by 439 rounds or 58.6% and above budget by 458 rounds or 62.7%. 1,750 Public rounds are below prior year by (76) rounds or (4.2%) and below budget by (30) rounds or (1.7%). 964 Employee rounds are above prior year by 87 rounds or 9.9% and above budget by 109 rounds or 12.7%.

Member rounds are below prior year by (406) rounds or (1.1%) and above budget by 498 rounds or 1.4%. 35,757 2,728 Guest rounds are above prior year by 826 rounds or 43.4% and above budget by 874 rounds or 47.1%. 4,440 Public rounds are below prior year by (776) rounds or (14.9%) and below budget by (646) rounds or (12.7%). 2,716 Employee rounds are above prior year by 71 rounds or 2.7% and above budget by 137 rounds or 5.3%.