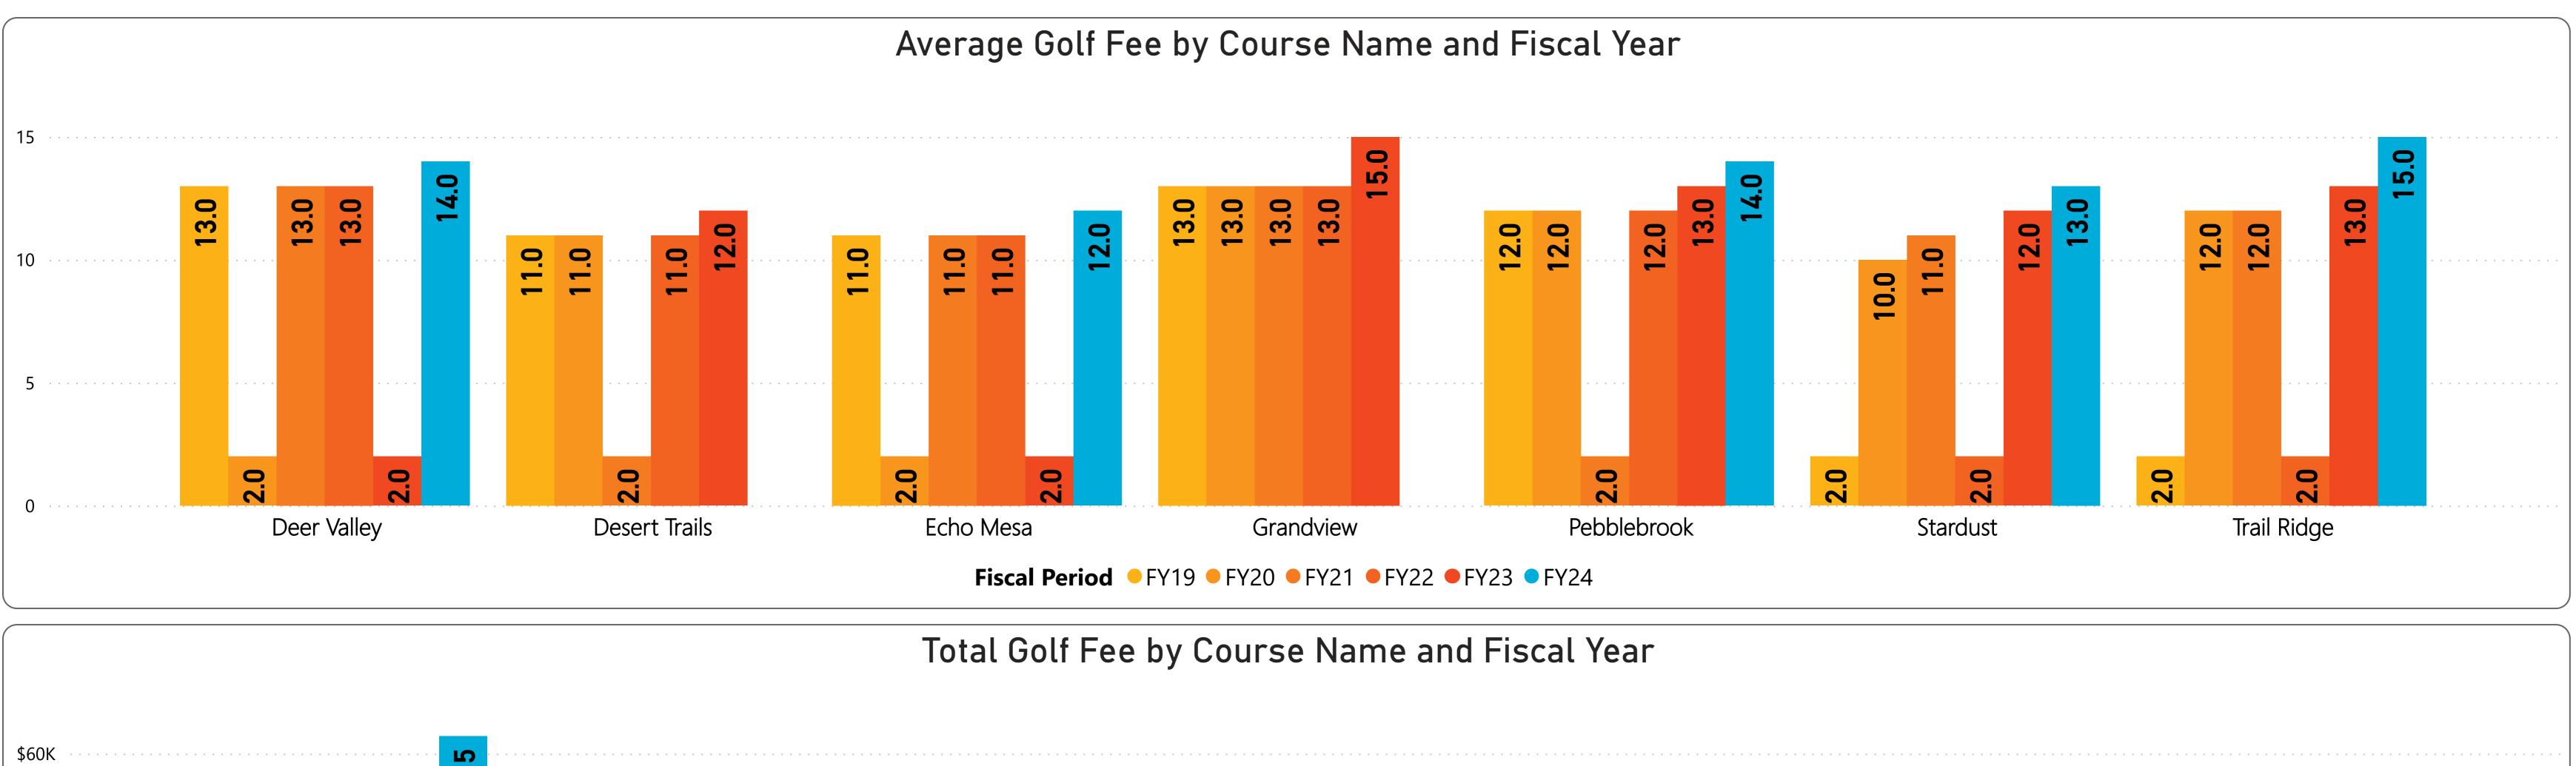

RECREATION CENTERS OF SUN CITY WEST, INC. September 2023 Monthly Golf Summary Players by Member Card & Final Breakdown

|               | Average Golf Fee by Course |       |       |       |       |   |  |  |
|---------------|----------------------------|-------|-------|-------|-------|---|--|--|
| CourseName    | FY19                       | FY20  | FY21  | FY22  | FY23  | 1 |  |  |
| Deer Valley   | 13.00                      | 2.00  | 13.00 | 13.00 | 2.00  |   |  |  |
| Grandview     | 13.00                      | 13.00 | 13.00 | 13.00 | 15.00 |   |  |  |
| Pebblebrook   | 12.00                      | 12.00 | 2.00  | 12.00 | 13.00 | ľ |  |  |
| Trail Ridge   | 2.00                       | 12.00 | 12.00 | 2.00  | 13.00 | ľ |  |  |
| Stardust      | 2.00                       | 10.00 | 11.00 | 2.00  | 12.00 | ľ |  |  |
| Desert Trails | 11.00                      | 11.00 | 2.00  | 11.00 | 12.00 |   |  |  |
| Echo Mesa     | 11.00                      | 2.00  | 11.00 | 11.00 | 2.00  |   |  |  |