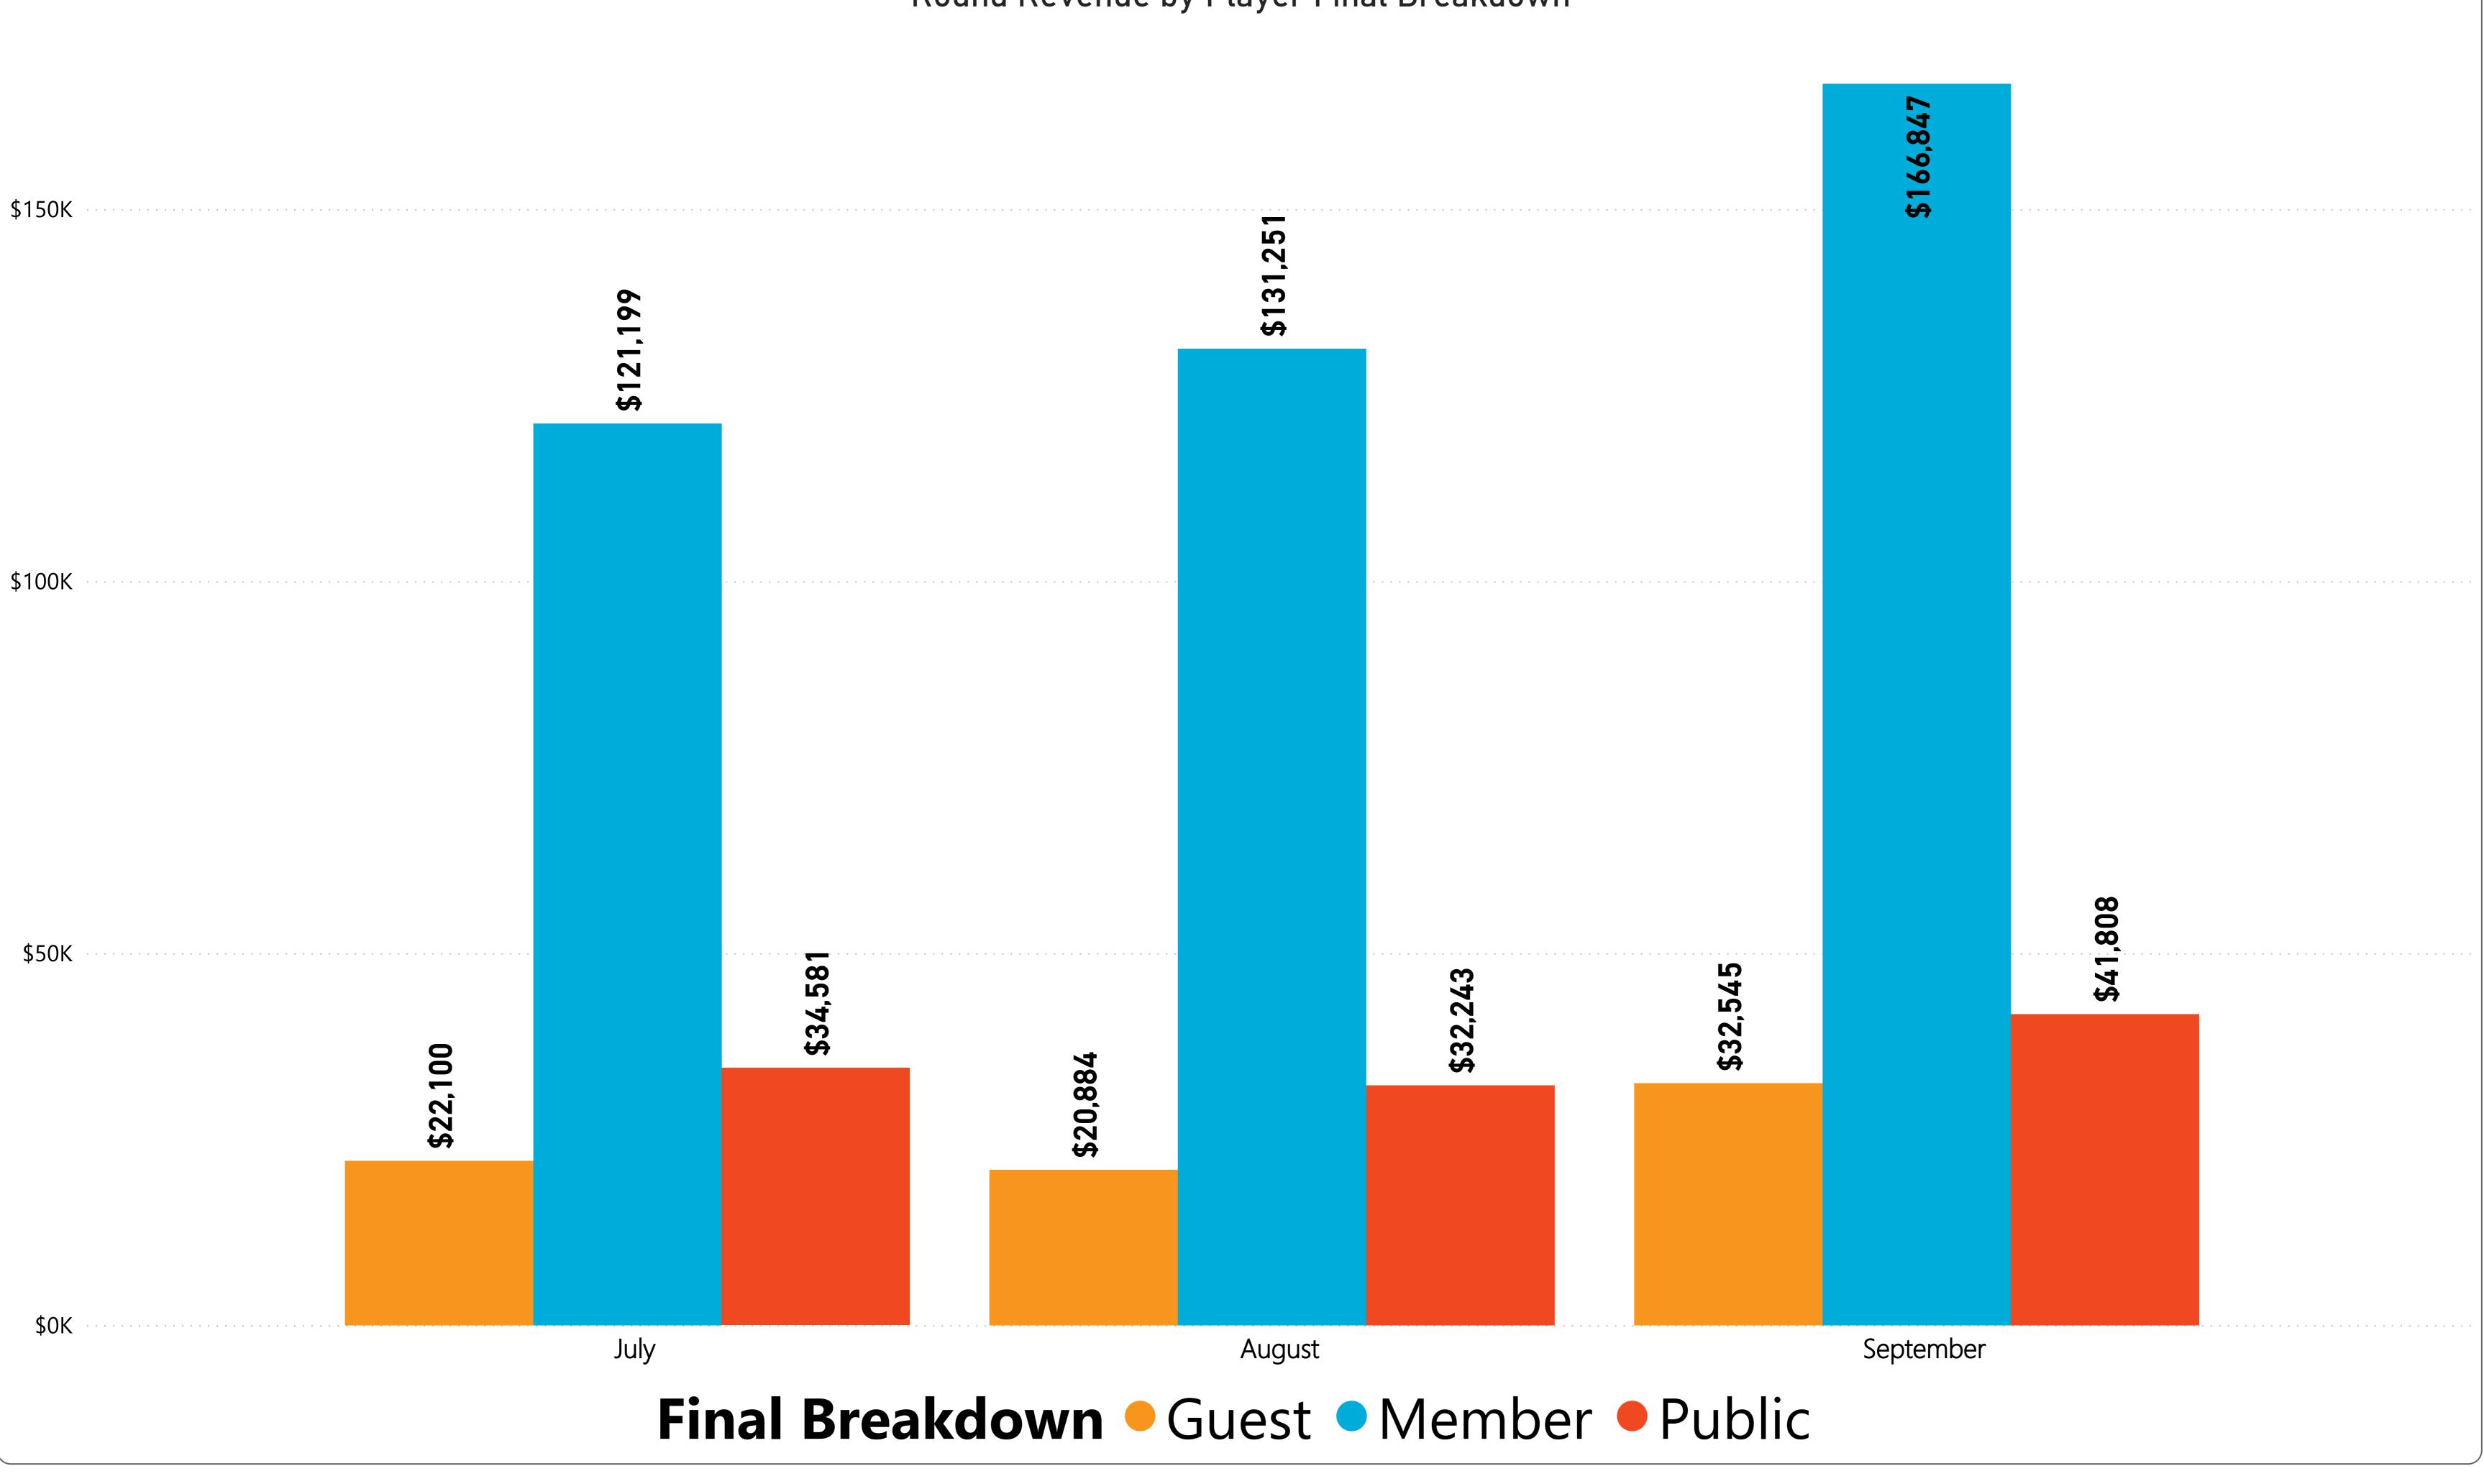

# RECREATION CENTERS OF SUN CITY WEST, INC. September 2023 Monthly Golf Summary Average and Total Golf Fees

| Total Golf Fee by Member Type |           |           |           |           |           |           |
|-------------------------------|-----------|-----------|-----------|-----------|-----------|-----------|
| Final Breakdown               | FY19      | FY20      | FY21      | FY22      | FY23      | FY24      |
| Member                        | \$125,643 | \$122,811 | \$165,138 | \$146,013 | \$155,279 | \$166,847 |
| Public                        | \$23,664  | \$27,875  | \$32,096  | \$36,973  | \$46,235  | \$41,808  |
| Guest                         | \$15,425  | \$10,702  | \$11,780  | \$14,335  | \$20,178  | \$32,545  |
| Employee                      | \$0       | \$0       | \$0       | \$0       | \$0       | \$0       |
| Total                         | \$164,732 | \$161,388 | \$209,014 | \$197,321 | \$221,692 | \$241,200 |