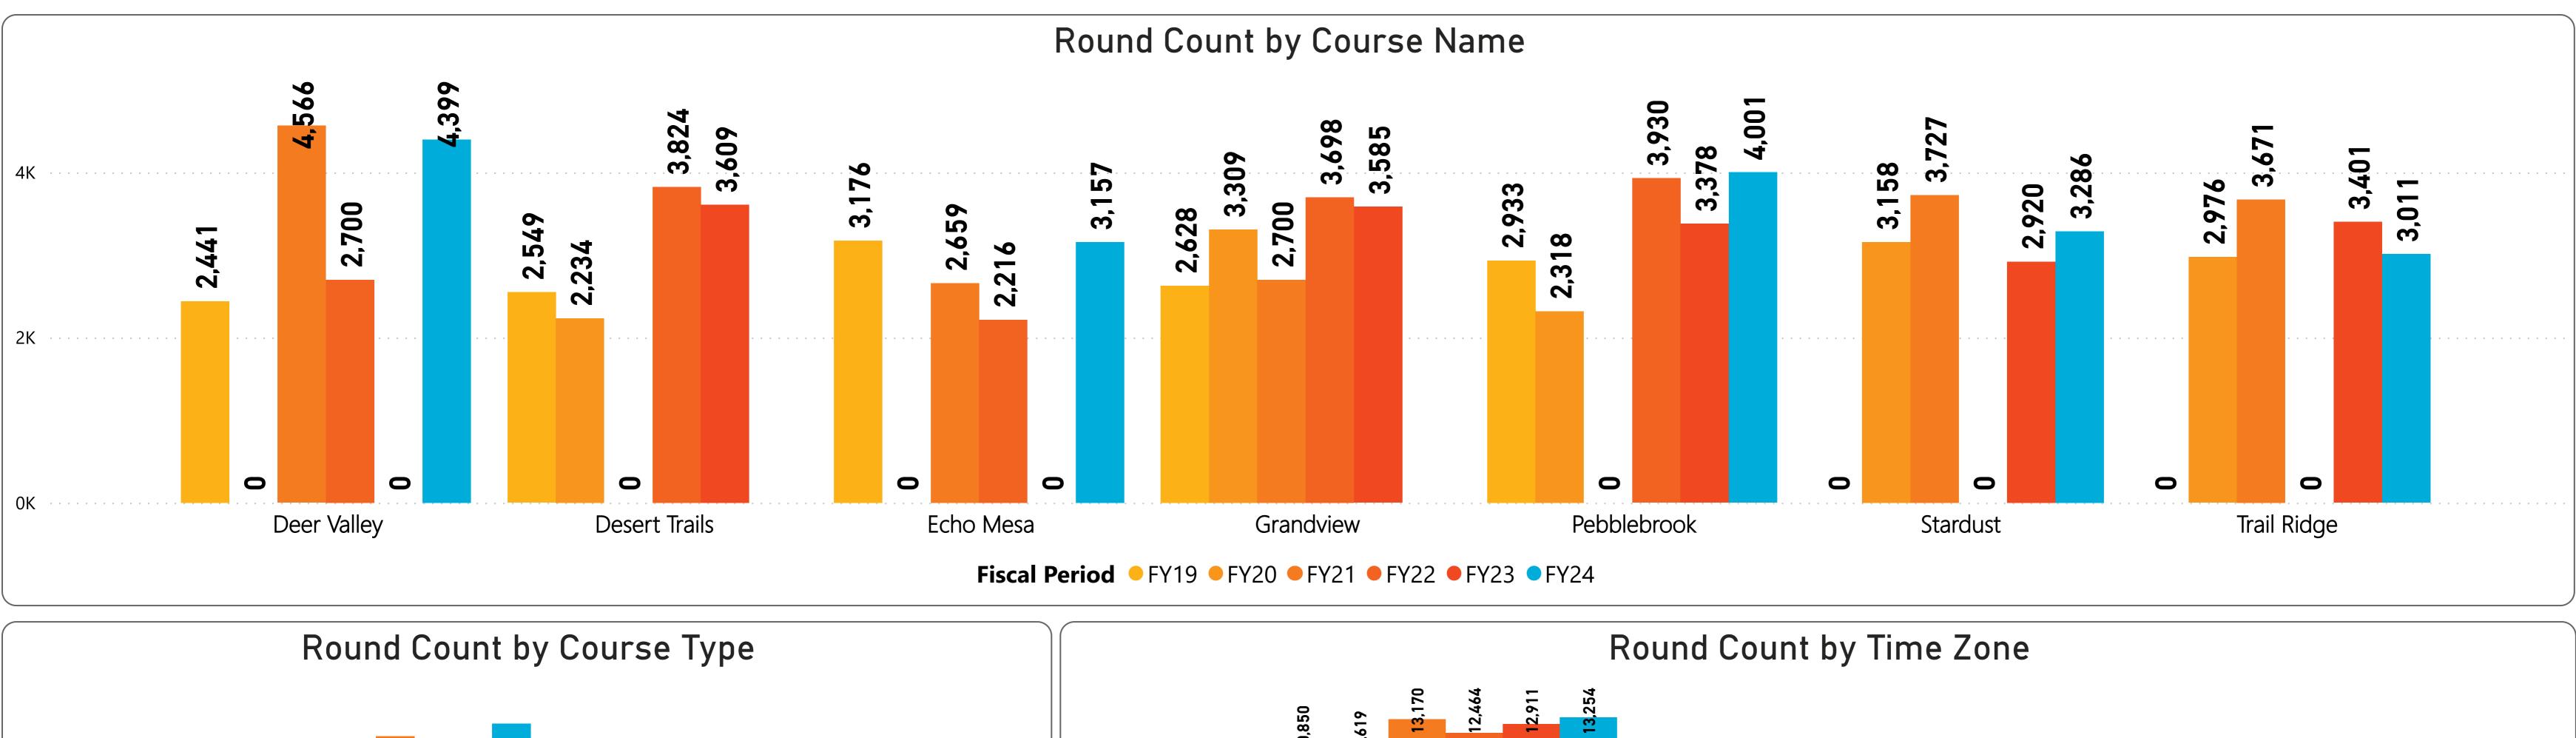

### Round Count by Member Card Type

| FY21   | FY22   | FY23   | FY24   |
|--------|--------|--------|--------|
| 4,566  | 2,700  | 0      | 4,399  |
| 0      | 3,824  | 3,609  |        |
| 2,659  | 2,216  | 0      | 3,157  |
| 2,700  | 3,698  | 3,585  |        |
| 0      | 3,930  | 3,378  | 4,001  |
| 3,727  | 0      | 2,920  | 3,286  |
| 3,671  | 0      | 3,401  | 3,011  |
| 17,323 | 16,368 | 16,893 | 17,854 |

RECREATION CENTERS OF SUN CITY WEST, INC. September 2023 Monthly Golf Summary Players by Member Card & Final Breakdown

|               | Average Golf Fee by Course |       |       |       |       |   |  |  |
|---------------|----------------------------|-------|-------|-------|-------|---|--|--|
| CourseName    | FY19                       | FY20  | FY21  | FY22  | FY23  | 1 |  |  |
| Deer Valley   | 13.00                      | 2.00  | 13.00 | 13.00 | 2.00  |   |  |  |
| Grandview     | 13.00                      | 13.00 | 13.00 | 13.00 | 15.00 |   |  |  |
| Pebblebrook   | 12.00                      | 12.00 | 2.00  | 12.00 | 13.00 | ľ |  |  |
| Trail Ridge   | 2.00                       | 12.00 | 12.00 | 2.00  | 13.00 | ľ |  |  |
| Stardust      | 2.00                       | 10.00 | 11.00 | 2.00  | 12.00 | ľ |  |  |
| Desert Trails | 11.00                      | 11.00 | 2.00  | 11.00 | 12.00 |   |  |  |
| Echo Mesa     | 11.00                      | 2.00  | 11.00 | 11.00 | 2.00  |   |  |  |

### RECREATION CENTERS OF SUN CITY WEST, INC. September 2023 Monthly Golf Summary Golf Round Count & Fee Revenue

| Revenue | by Course |
|---------|-----------|
|---------|-----------|

|           | by course |           |           |
|-----------|-----------|-----------|-----------|
| FY21      | FY22      | FY23      | FY24      |
| \$148,175 | \$117,005 | \$0       | \$155,395 |
| \$0       | \$99,352  | \$113,917 |           |
| \$71,870  | \$79,815  | \$0       | \$101,542 |
| \$114,091 | \$125,947 | \$143,233 |           |
| \$0       | \$114,160 | \$125,572 | \$135,291 |
| \$107,489 | \$0       | \$94,100  | \$98,231  |
| \$109,955 | \$4,121   | \$115,867 | \$112,999 |
| \$551,580 | \$540,400 | \$592,689 | \$603,458 |