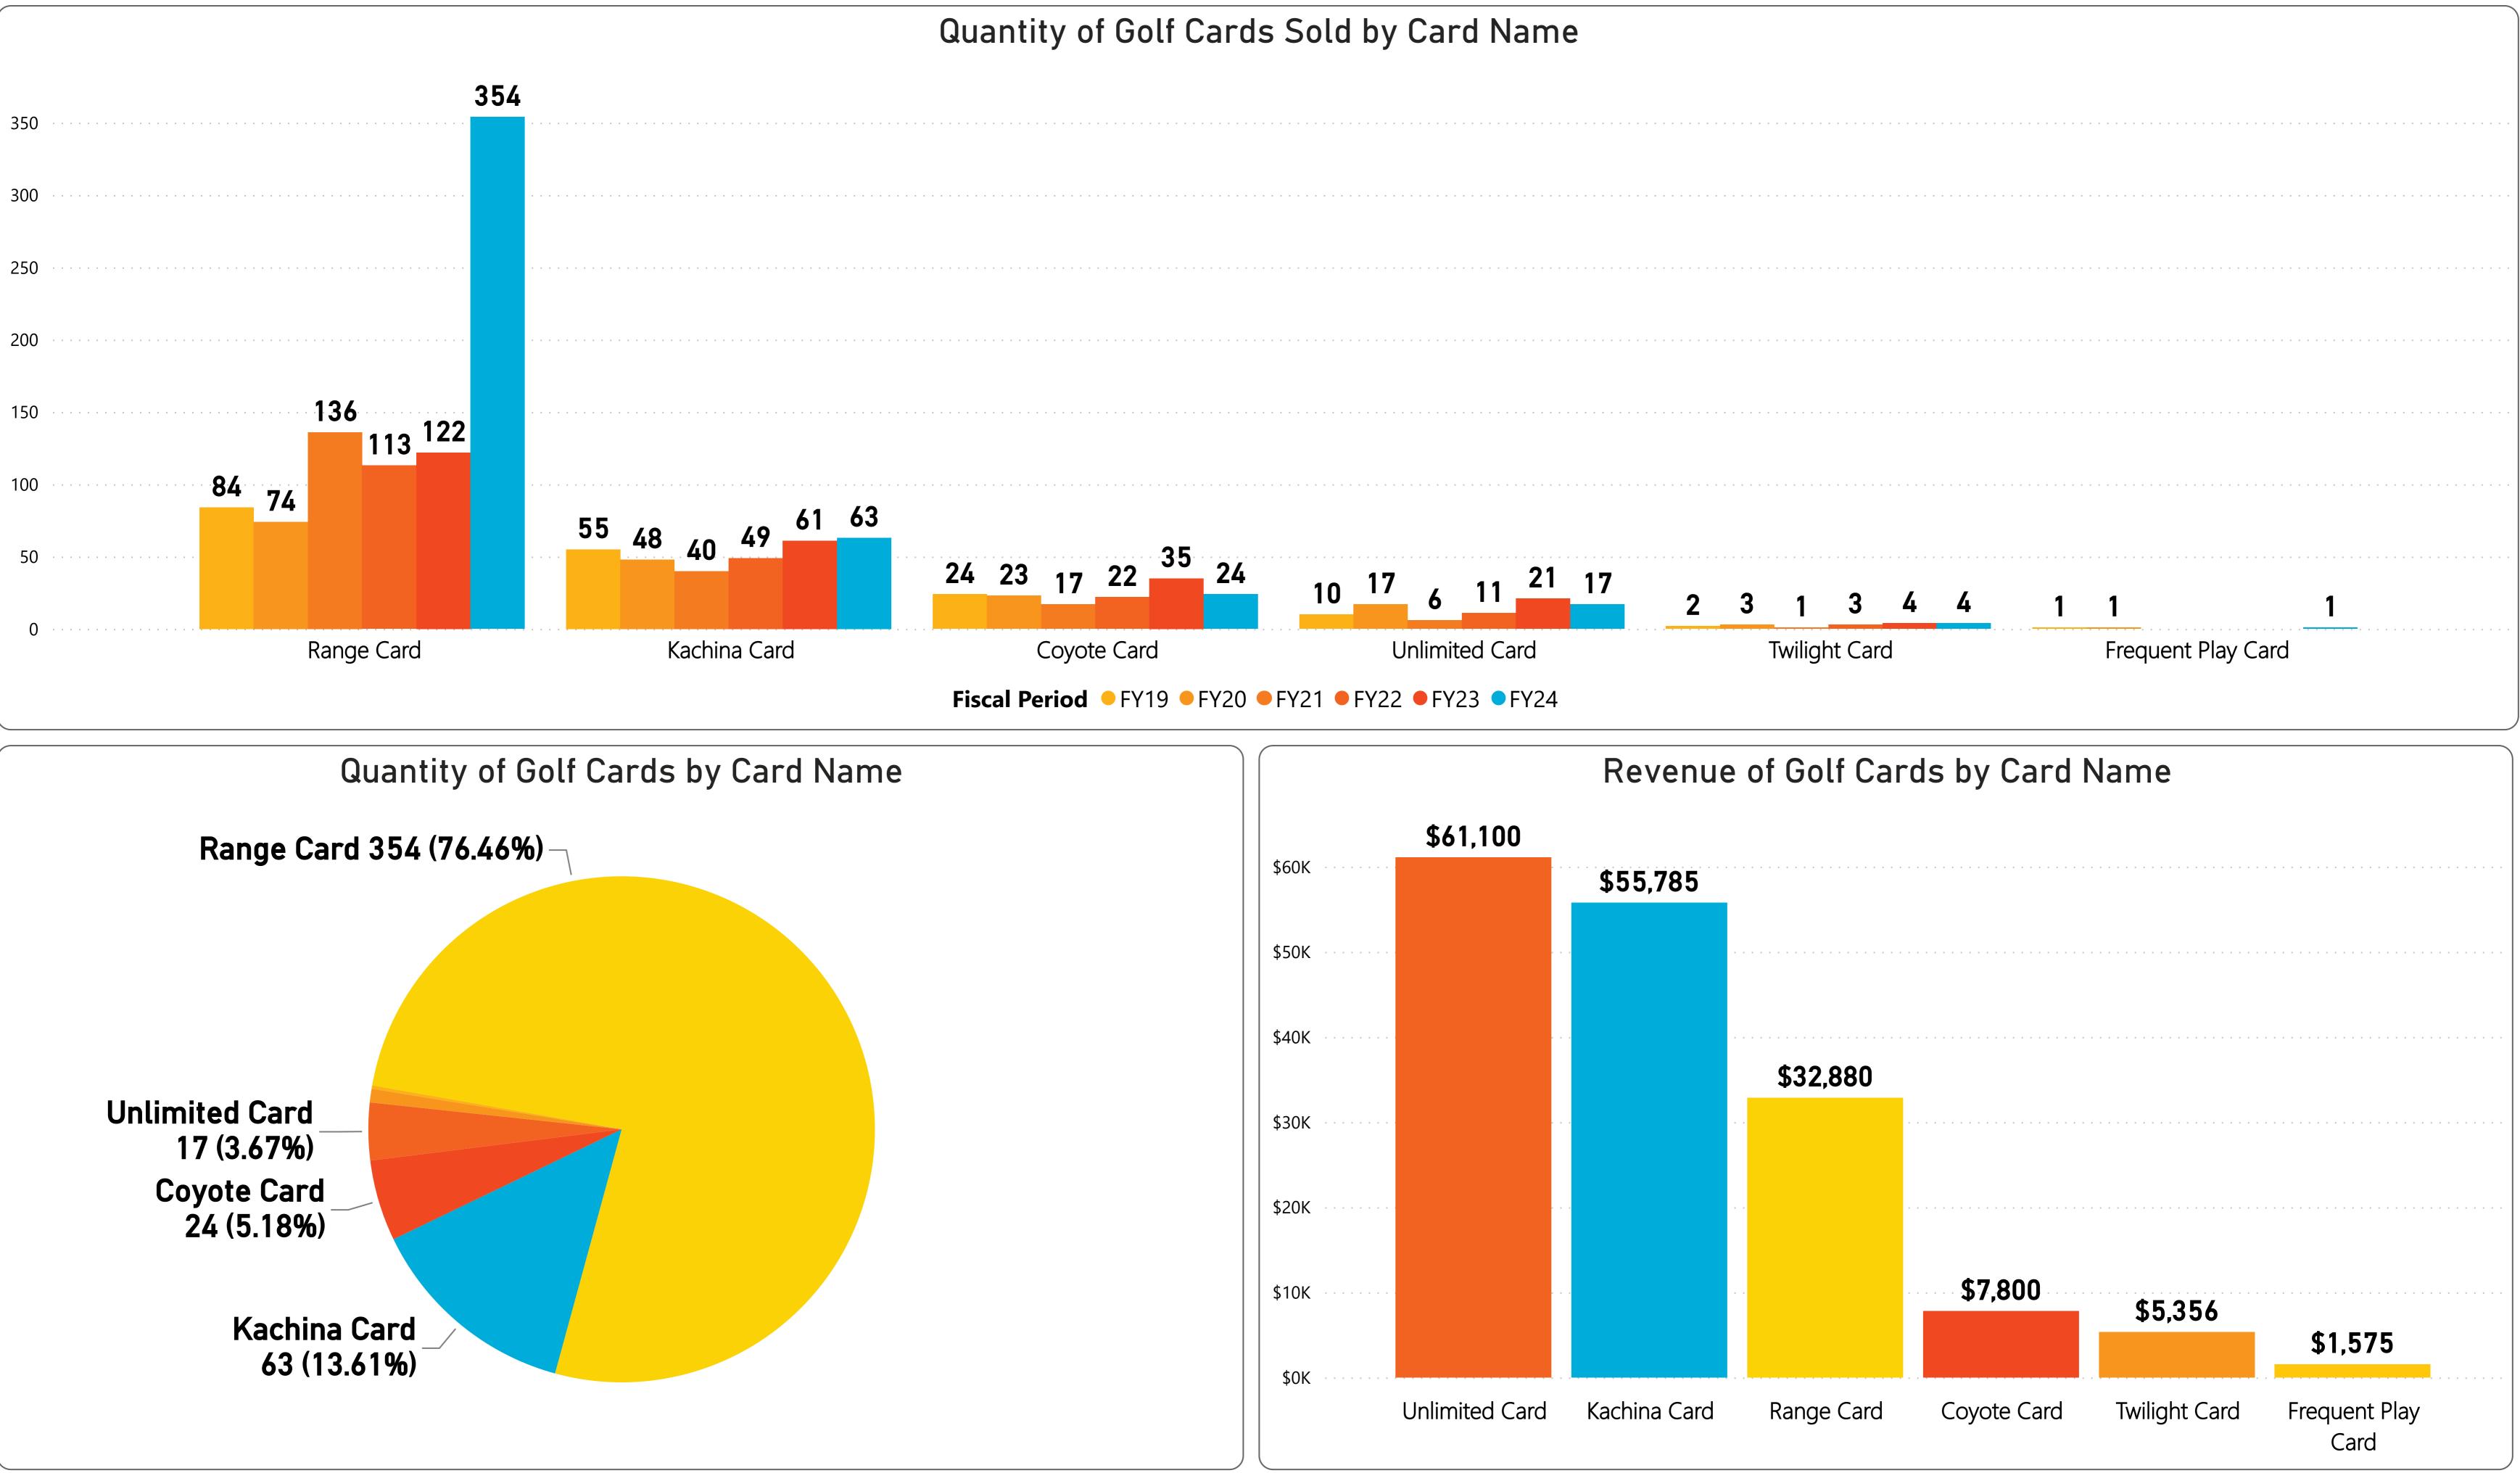

17 Unlimited cards sold is below prior year by (4) cards or (19.0%) and below budget by (3) cards or (15.0%). 63 Kachina cards sold is above prior year by 2 cards or 3.3% and above budget by 4 cards or 6.8%. 24 Coyote cards sold is below prior year by (11) cards or (31.4%) and below budget by (11) cards or (31.4%).

1 Frequent Play card sold is above prior year by 1 card or and above budget by 1 cards or . 354 Range Cards sold is above prior year by 232 or 190.2% and above budget by 241 or 213.3%.

| Average Golf Fee by Member Type |       |       |       |       |       |       |  |  |
|---------------------------------|-------|-------|-------|-------|-------|-------|--|--|
| Final Breakdown                 | FY19  | FY20  | FY21  | FY22  | FY23  | FY24  |  |  |
| Guest                           | 24.00 | 23.00 | 24.00 | 24.00 | 27.00 | 27.00 |  |  |
| Public                          | 21.00 | 20.00 | 22.00 | 22.00 | 25.00 | 24.00 |  |  |
| Member                          | 11.00 | 11.00 | 11.00 | 11.00 | 12.00 | 12.00 |  |  |
| Employee                        | 0.00  | 0.00  | 0.00  | 0.00  | 0.00  | 0.00  |  |  |
| Total                           | 12.00 | 12.00 | 12.00 | 12.00 | 13.00 | 14.00 |  |  |

### RECREATION CENTERS OF SUN CITY WEST, INC. September 2023 Monthly Golf Summary Players by Member Card & Final Breakdown