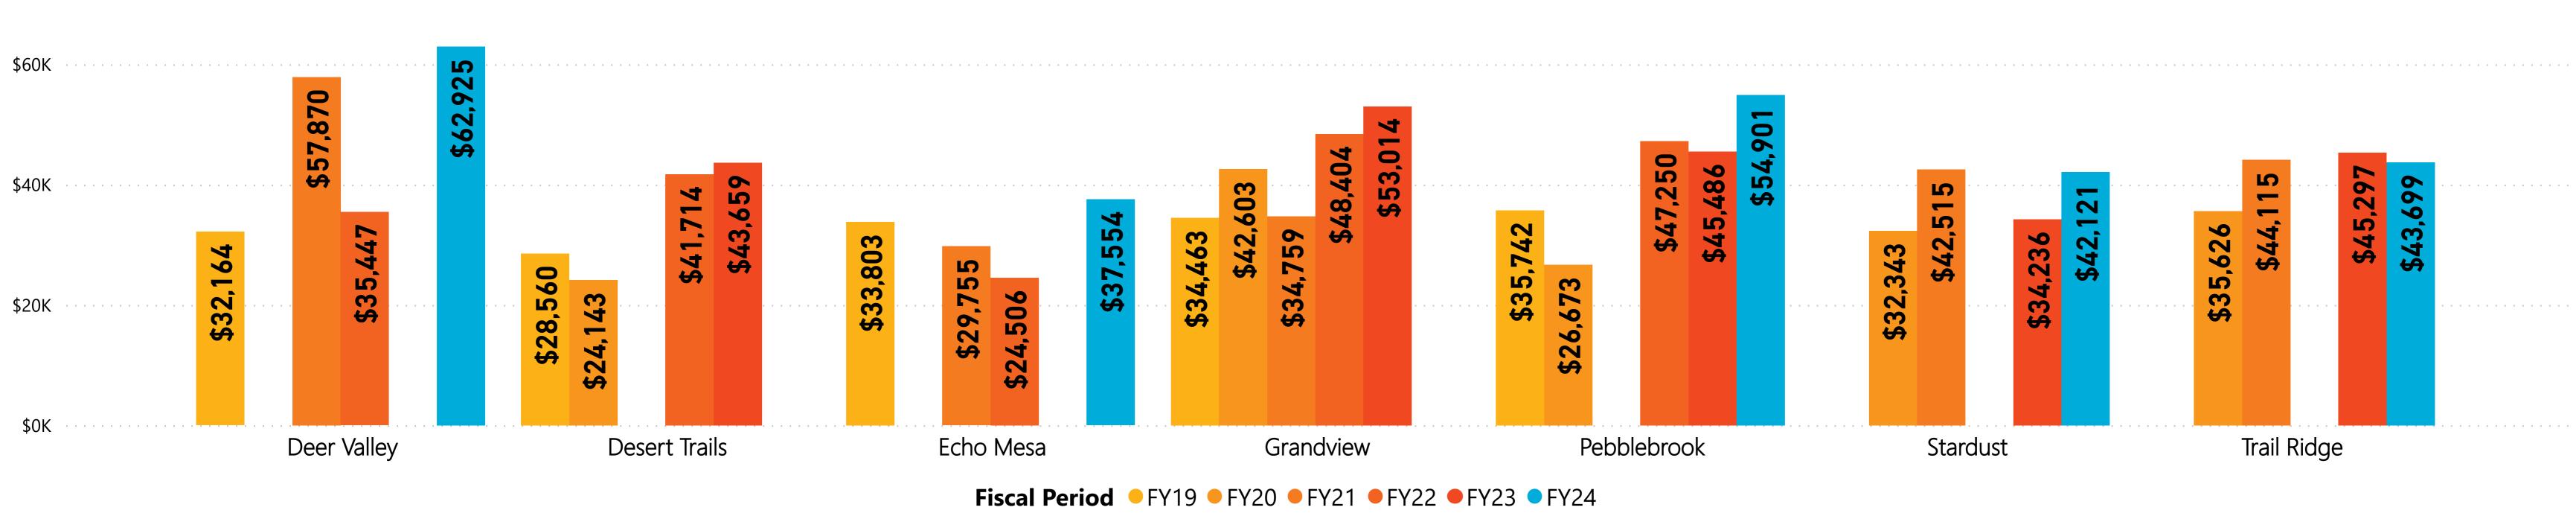

### RECREATION CENTERS OF SUN CITY WEST, INC. September 2023 Monthly Golf Summary Golf Round Count & Fee Revenue

| Revenue | by Course |
|---------|-----------|
|---------|-----------|

|           | by course |           |           |
|-----------|-----------|-----------|-----------|
| FY21      | FY22      | FY23      | FY24      |
| \$148,175 | \$117,005 | \$0       | \$155,395 |
| \$0       | \$99,352  | \$113,917 |           |
| \$71,870  | \$79,815  | \$0       | \$101,542 |
| \$114,091 | \$125,947 | \$143,233 |           |
| \$0       | \$114,160 | \$125,572 | \$135,291 |
| \$107,489 | \$0       | \$94,100  | \$98,231  |
| \$109,955 | \$4,121   | \$115,867 | \$112,999 |
| \$551,580 | \$540,400 | \$592,689 | \$603,458 |

# RECREATION CENTERS OF SUN CITY WEST, INC. Golf Statistics for FYTD thru September 2023 Golf Round Count & Fee Revenue

| FY21      | FY22      | FY23      | FY24      |
|-----------|-----------|-----------|-----------|
| \$148,175 | \$117,005 | \$0       | \$155,395 |
| \$0       | \$99,352  | \$113,917 |           |
| \$71,870  | \$79,815  | \$0       | \$101,542 |
| \$114,091 | \$125,947 | \$143,233 |           |
| \$0       | \$114,160 | \$125,572 | \$135,291 |
| \$107,489 | \$0       | \$94,100  | \$98,231  |
| \$109,955 | \$4,121   | \$115,867 | \$112,999 |
| \$551,580 | \$540,400 | \$592,689 | \$603,458 |