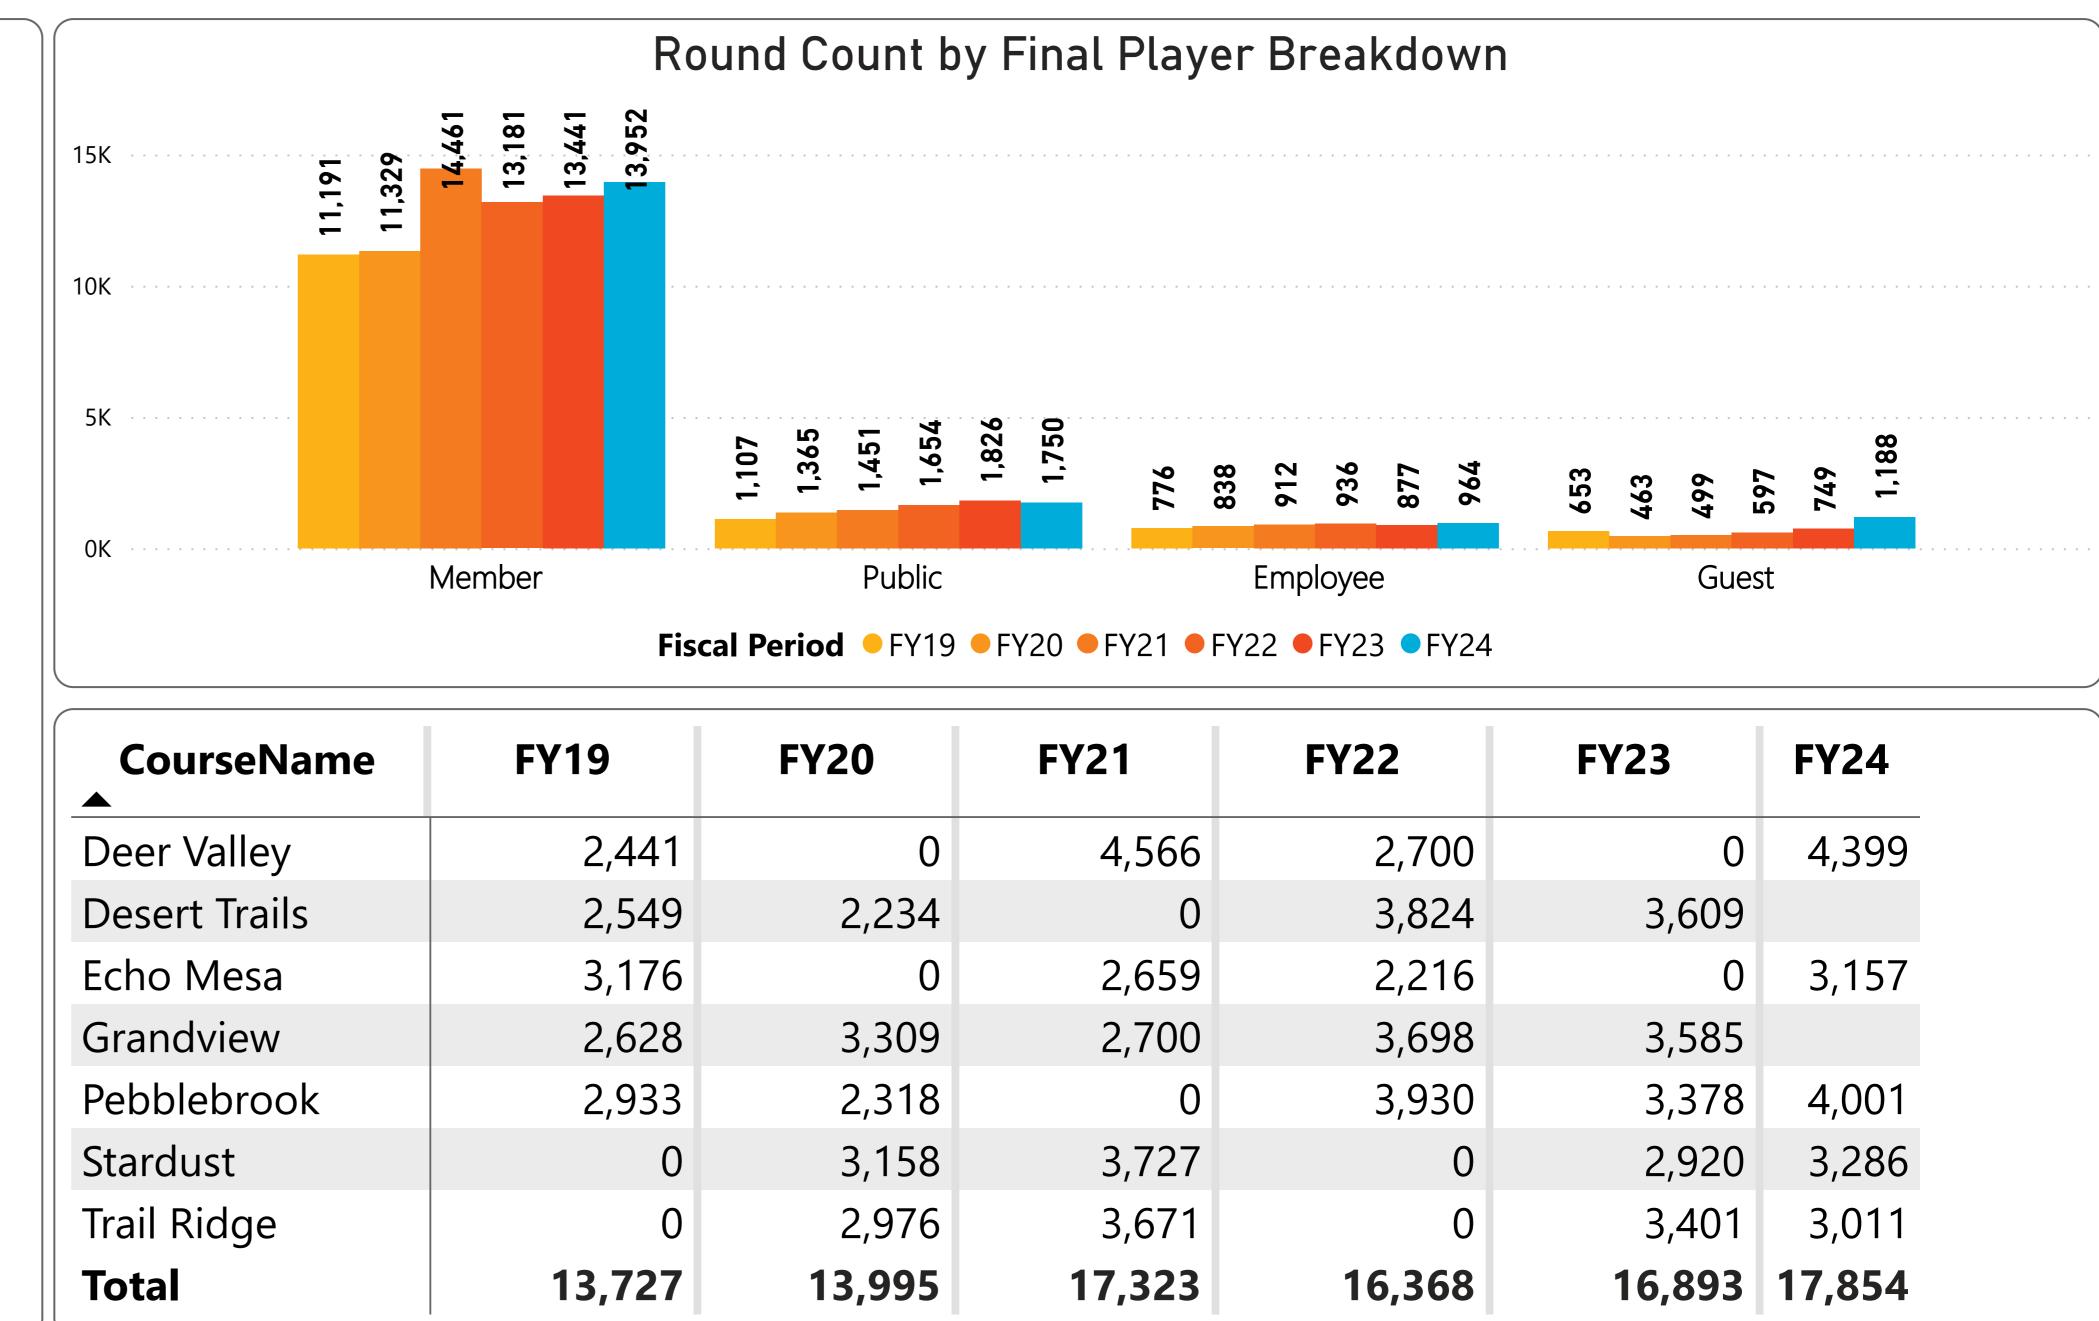

13,952 Member rounds are above prior year by 511 rounds or 3.8% and above budget by 847 rounds or 6.5%. 1,188 Guest rounds are above prior year by 439 rounds or 58.6% and above budget by 458 rounds or 62.7%. 1,750 Public rounds are below prior year by (76) rounds or (4.2%) and below budget by (30) rounds or (1.7%). 964 Employee rounds are above prior year by 87 rounds or 9.9% and above budget by 109 rounds or 12.7%.

### RECREATION CENTERS OF SUN CITY WEST, INC. September 2023 Monthly Golf Summary Players by Member Card & Final Breakdown