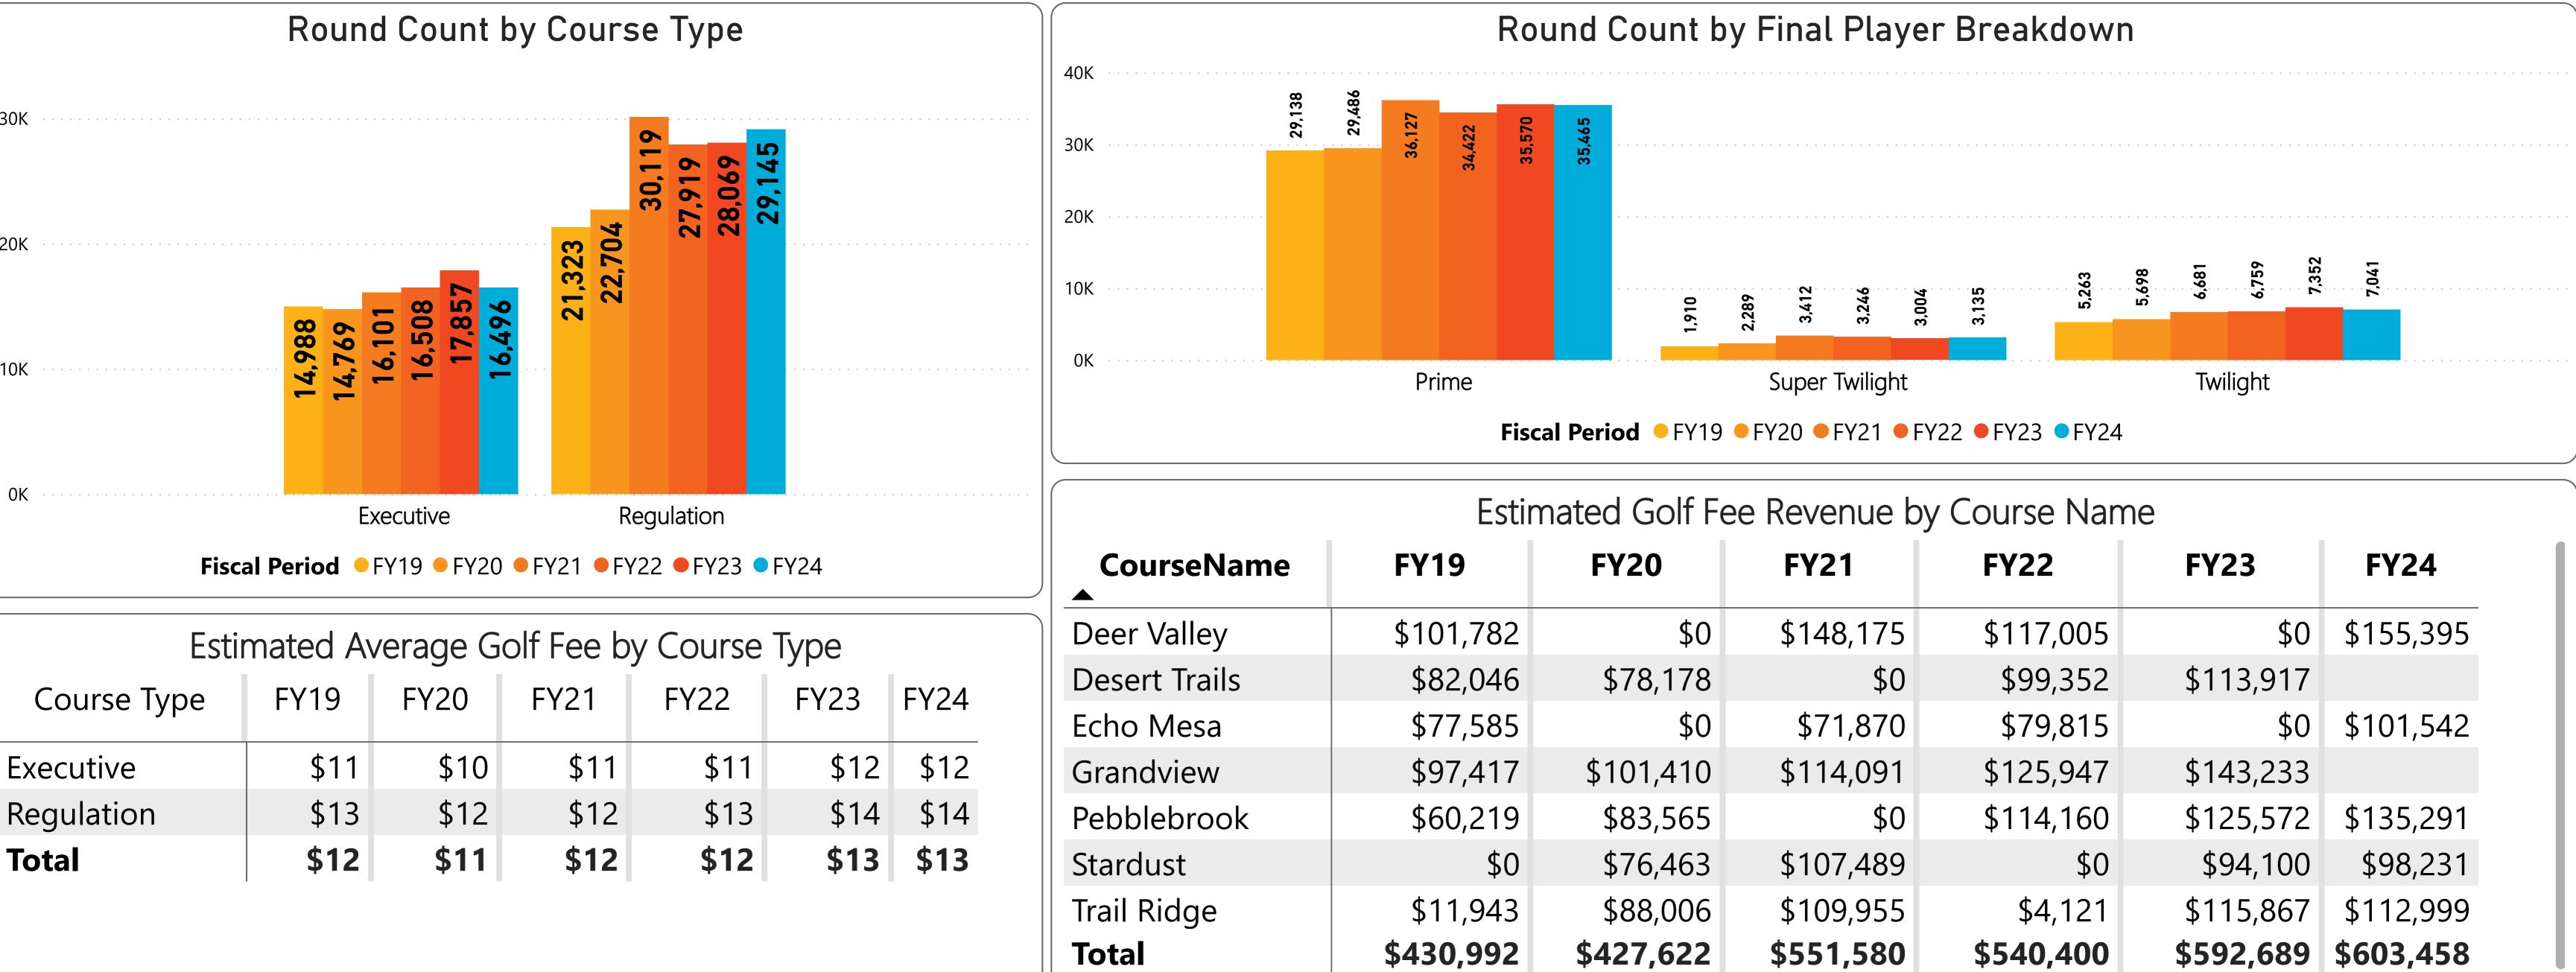

### RECREATION CENTERS OF SUN CITY WEST, INC. September 2023 Monthly Golf Summary Golf Round Count & Fee Revenue

| Revenue | by Course |
|---------|-----------|
|---------|-----------|

|           | by course |           |           |
|-----------|-----------|-----------|-----------|
| FY21      | FY22      | FY23      | FY24      |
| \$148,175 | \$117,005 | \$0       | \$155,395 |
| \$0       | \$99,352  | \$113,917 |           |
| \$71,870  | \$79,815  | \$0       | \$101,542 |
| \$114,091 | \$125,947 | \$143,233 |           |
| \$0       | \$114,160 | \$125,572 | \$135,291 |
| \$107,489 | \$0       | \$94,100  | \$98,231  |
| \$109,955 | \$4,121   | \$115,867 | \$112,999 |
| \$551,580 | \$540,400 | \$592,689 | \$603,458 |

1 CNP Frequent Play card sold is above prior fiscal year by 1 card and above budget by 1 card. 428 Range Cards sold is above prior year by 94 or 28.1% and above budget by 129 or 43.1%.

| Average Golf Fee by Member Type |      |      |      |      |      | Golf Fee Revenue by Member Type |                 |           |           |           |           |           |           |
|---------------------------------|------|------|------|------|------|---------------------------------|-----------------|-----------|-----------|-----------|-----------|-----------|-----------|
| Final Breakdown                 | FY19 | FY20 | FY21 | FY22 | FY23 | FY24                            | Final Breakdown | FY19      | FY20      | FY21      | FY22      | FY23      | FY24      |
| Public                          | \$22 | \$21 | \$22 | \$23 | \$25 | \$24                            | Employee        | \$0       | \$0       | \$0       | \$0       | \$0       | \$0       |
| Member                          | \$11 | \$11 | \$11 | \$11 | \$11 | \$12                            | Guest           | \$36,002  | \$28,829  | \$28,882  | \$40,526  | \$51,833  | \$75,529  |
| Guest                           | \$24 | \$24 | \$24 | \$25 | \$27 | \$28                            | Member          | \$323,164 | \$325,015 | \$435,374 | \$385,000 | \$407,972 | \$419,297 |
| Employee                        | \$0  | \$0  | \$0  | \$0  | \$0  | \$0                             | Public          | \$71,826  | \$73,778  | \$87,324  | \$114,874 | \$132,884 | \$108,632 |
| Total                           | \$12 | \$11 | \$12 | \$12 | \$13 | \$13                            | Total           | \$430,992 | \$427,622 | \$551,580 | \$540,400 | \$592,689 | \$603,458 |

# RECREATION CENTERS OF SUN CITY WEST, INC. Golf Statistics for FYTD thru September 2023 Average and Total Golf Fees

Estimated Golf Fee Revenue by Course Name and Fiscal Year

# RECREATION CENTERS OF SUN CITY WEST, INC. Golf Statistics for FYTD thru September 2023 Golf Round Count & Fee Revenue

| FY21      | FY22      | FY23      | FY24      |
|-----------|-----------|-----------|-----------|
| \$148,175 | \$117,005 | \$0       | \$155,395 |
| \$0       | \$99,352  | \$113,917 |           |
| \$71,870  | \$79,815  | \$0       | \$101,542 |
| \$114,091 | \$125,947 | \$143,233 |           |
| \$0       | \$114,160 | \$125,572 | \$135,291 |
| \$107,489 | \$0       | \$94,100  | \$98,231  |
| \$109,955 | \$4,121   | \$115,867 | \$112,999 |
| \$551,580 | \$540,400 | \$592,689 | \$603,458 |