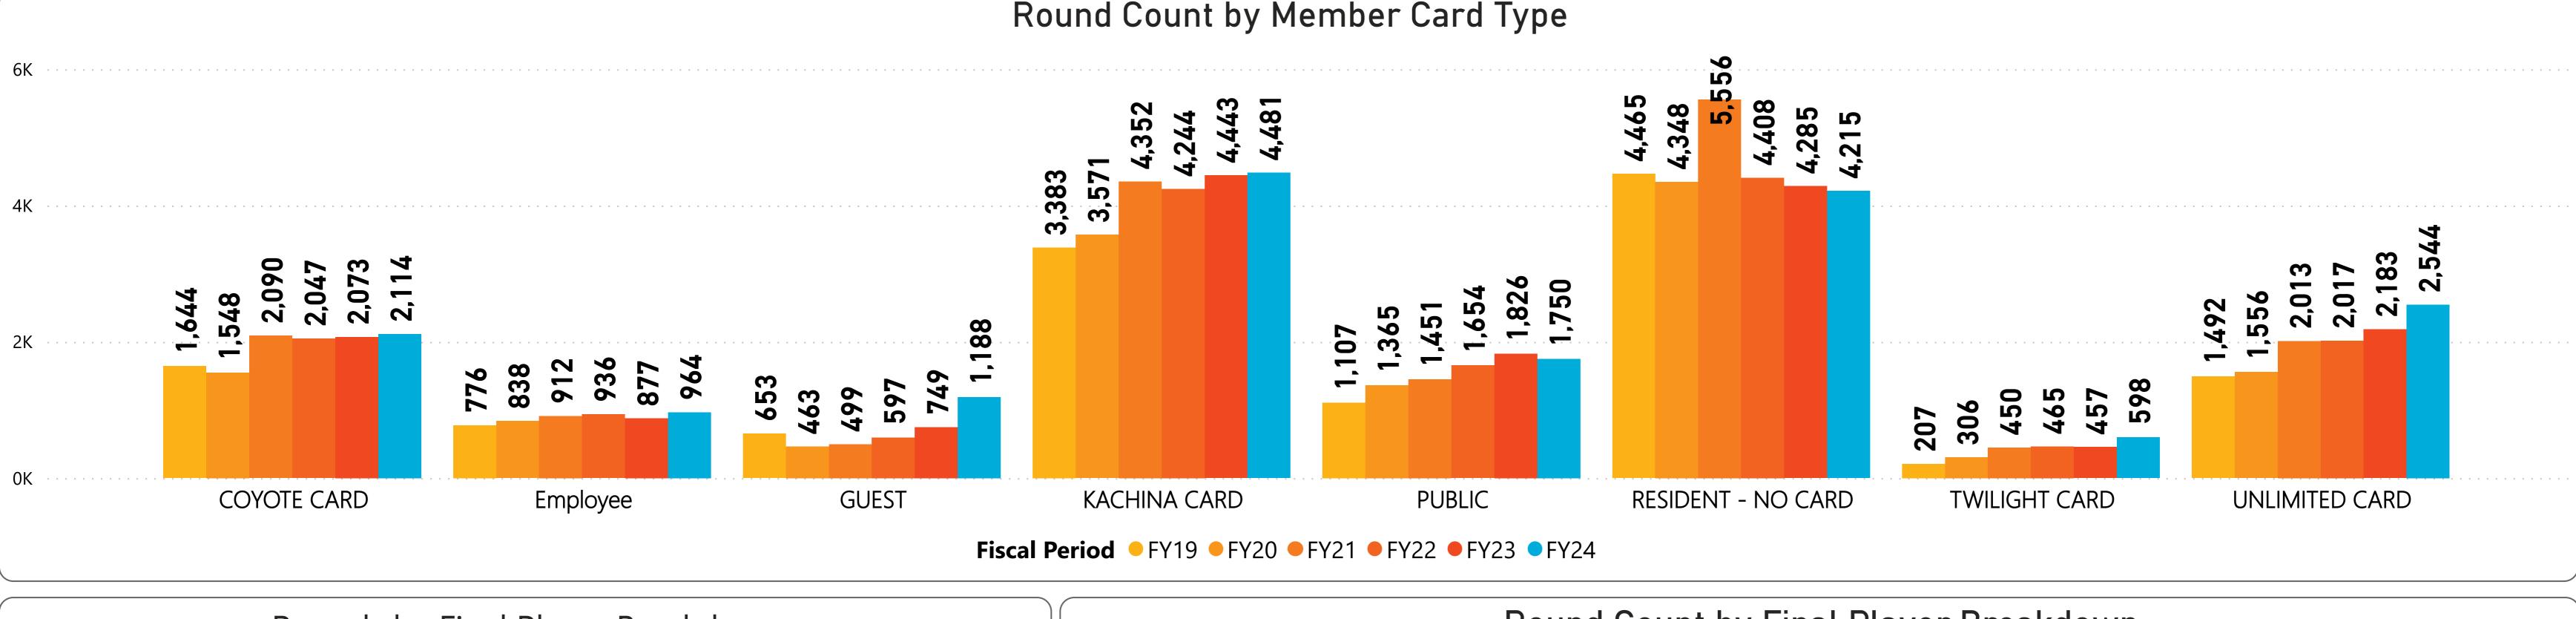

13,952 Member rounds are above prior year by 511 rounds or 3.8% and above budget by 847 rounds or 6.5%. 1,188 Guest rounds are above prior year by 439 rounds or 58.6% and above budget by 458 rounds or 62.7%. 1,750 Public rounds are below prior year by (76) rounds or (4.2%) and below budget by (30) rounds or (1.7%). 964 Employee rounds are above prior year by 87 rounds or 9.9% and above budget by 109 rounds or 12.7%.

17 Unlimited cards sold is below prior year by (4) cards or (19.0%) and below budget by (3) cards or (15.0%). 63 Kachina cards sold is above prior year by 2 cards or 3.3% and above budget by 4 cards or 6.8%. 24 Coyote cards sold is below prior year by (11) cards or (31.4%) and below budget by (11) cards or (31.4%).

Member rounds are below prior year by (406) rounds or (1.1%) and above budget by 498 rounds or 1.4%. 35,757 2,728 Guest rounds are above prior year by 826 rounds or 43.4% and above budget by 874 rounds or 47.1%. 4,440 Public rounds are below prior year by (776) rounds or (14.9%) and below budget by (646) rounds or (12.7%). 2,716 Employee rounds are above prior year by 71 rounds or 2.7% and above budget by 137 rounds or 5.3%.

- 9 Twilight cards sold is even to prior year and even with budget .

**RECREATION CENTERS OF SUN CITY WEST, INC.** Golf Statistics for FYTD thru September 2023 Golf Rounds & Golf Cards Sold

31 Unlimited cards sold is below prior year by (5) cards or (13.9%) and below budget by (4) cards or (11.4%). 89 Kachina cards sold is below prior year by (1) cards or (1.1%) and above budget by 1 cards or 1.1%. 50 Coyote cards sold is below prior year by (4) cards or (7.4%) and below budget by (4) cards or (7.4%).