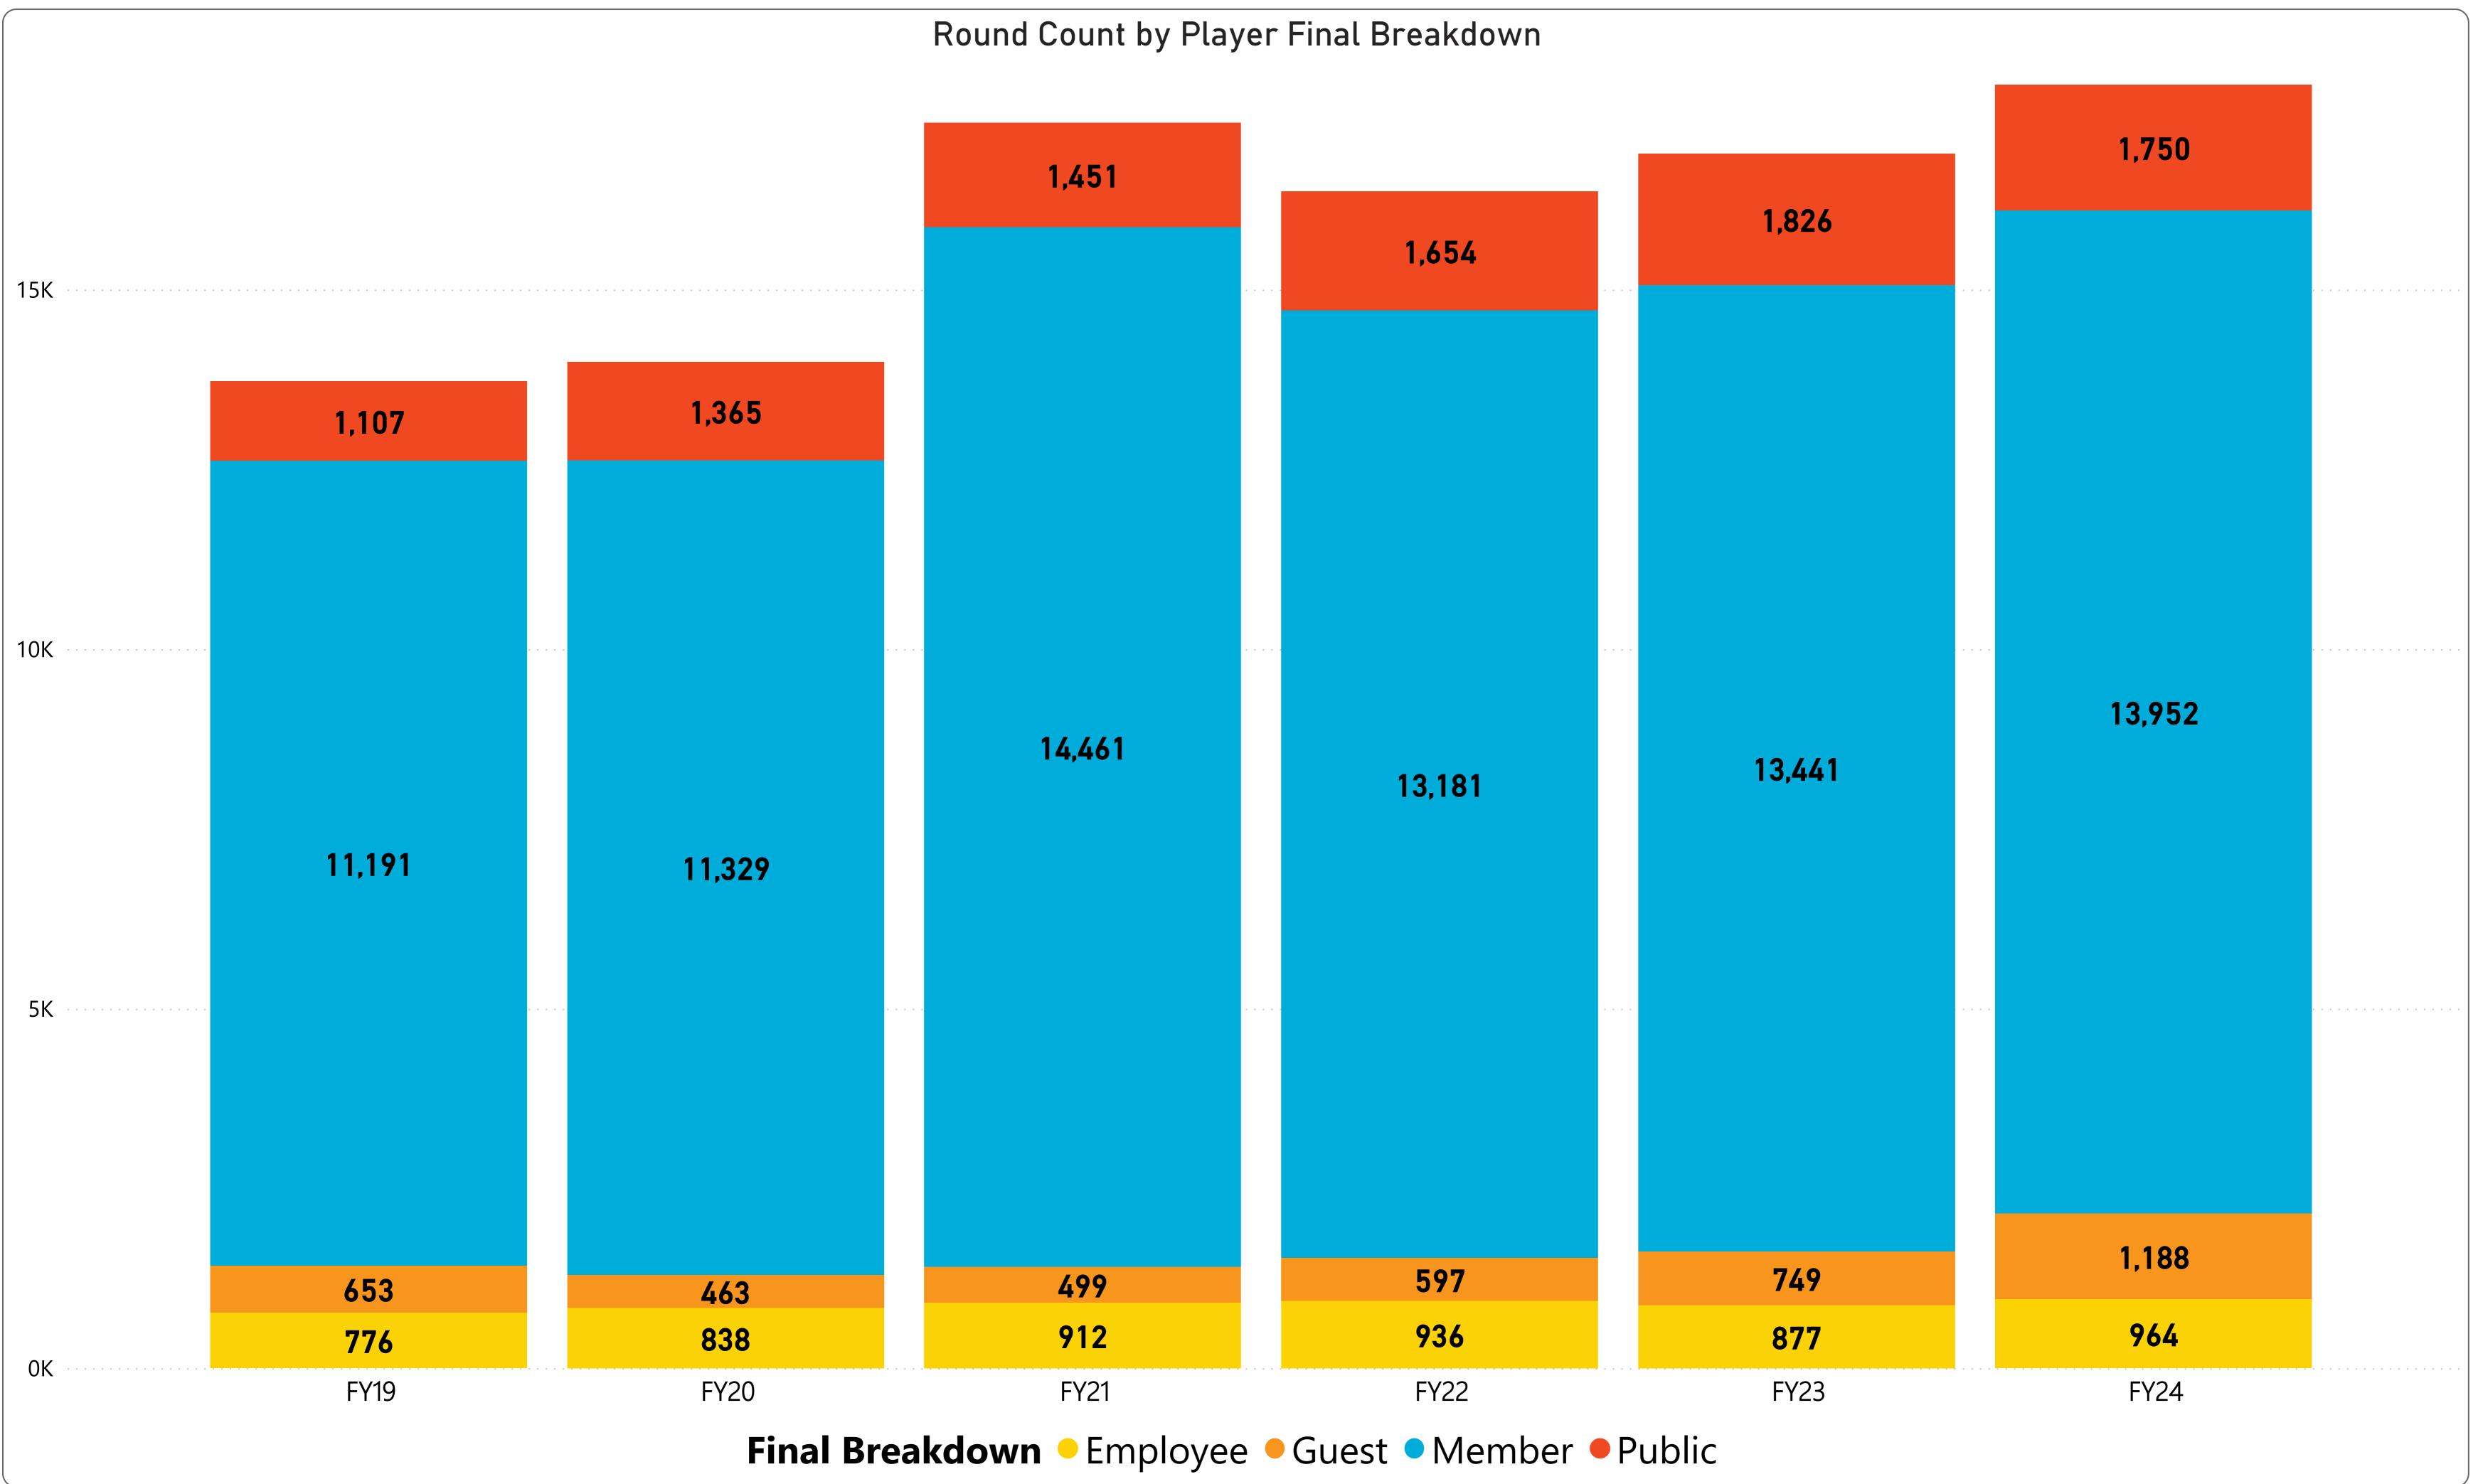

# CFO's Golf Report Report Period: September 2023

Report Date: 10/03/2023

September's 17,854 rounds are above prior year by 961 rounds or 5.7% and above budget by 1,383 rounds or 8.4%.

- - 4 Twilight cards sold is even to prior year and even with budget.

13,952 Member rounds are above prior year by 511 rounds or 3.8% and above budget by 847 rounds or 6.5%. 1,188 Guest rounds are above prior year by 439 rounds or 58.6% and above budget by 458 rounds or 62.7%. 1,750 Public rounds are below prior year by (76) rounds or (4.2%) and below budget by (30) rounds or (1.7%). 964 Employee rounds are above prior year by 87 rounds or 9.9% and above budget by 109 rounds or 12.7%.

### RECREATION CENTERS OF SUN CITY WEST, INC. September 2023 Monthly Golf Summary Players by Member Card & Final Breakdown