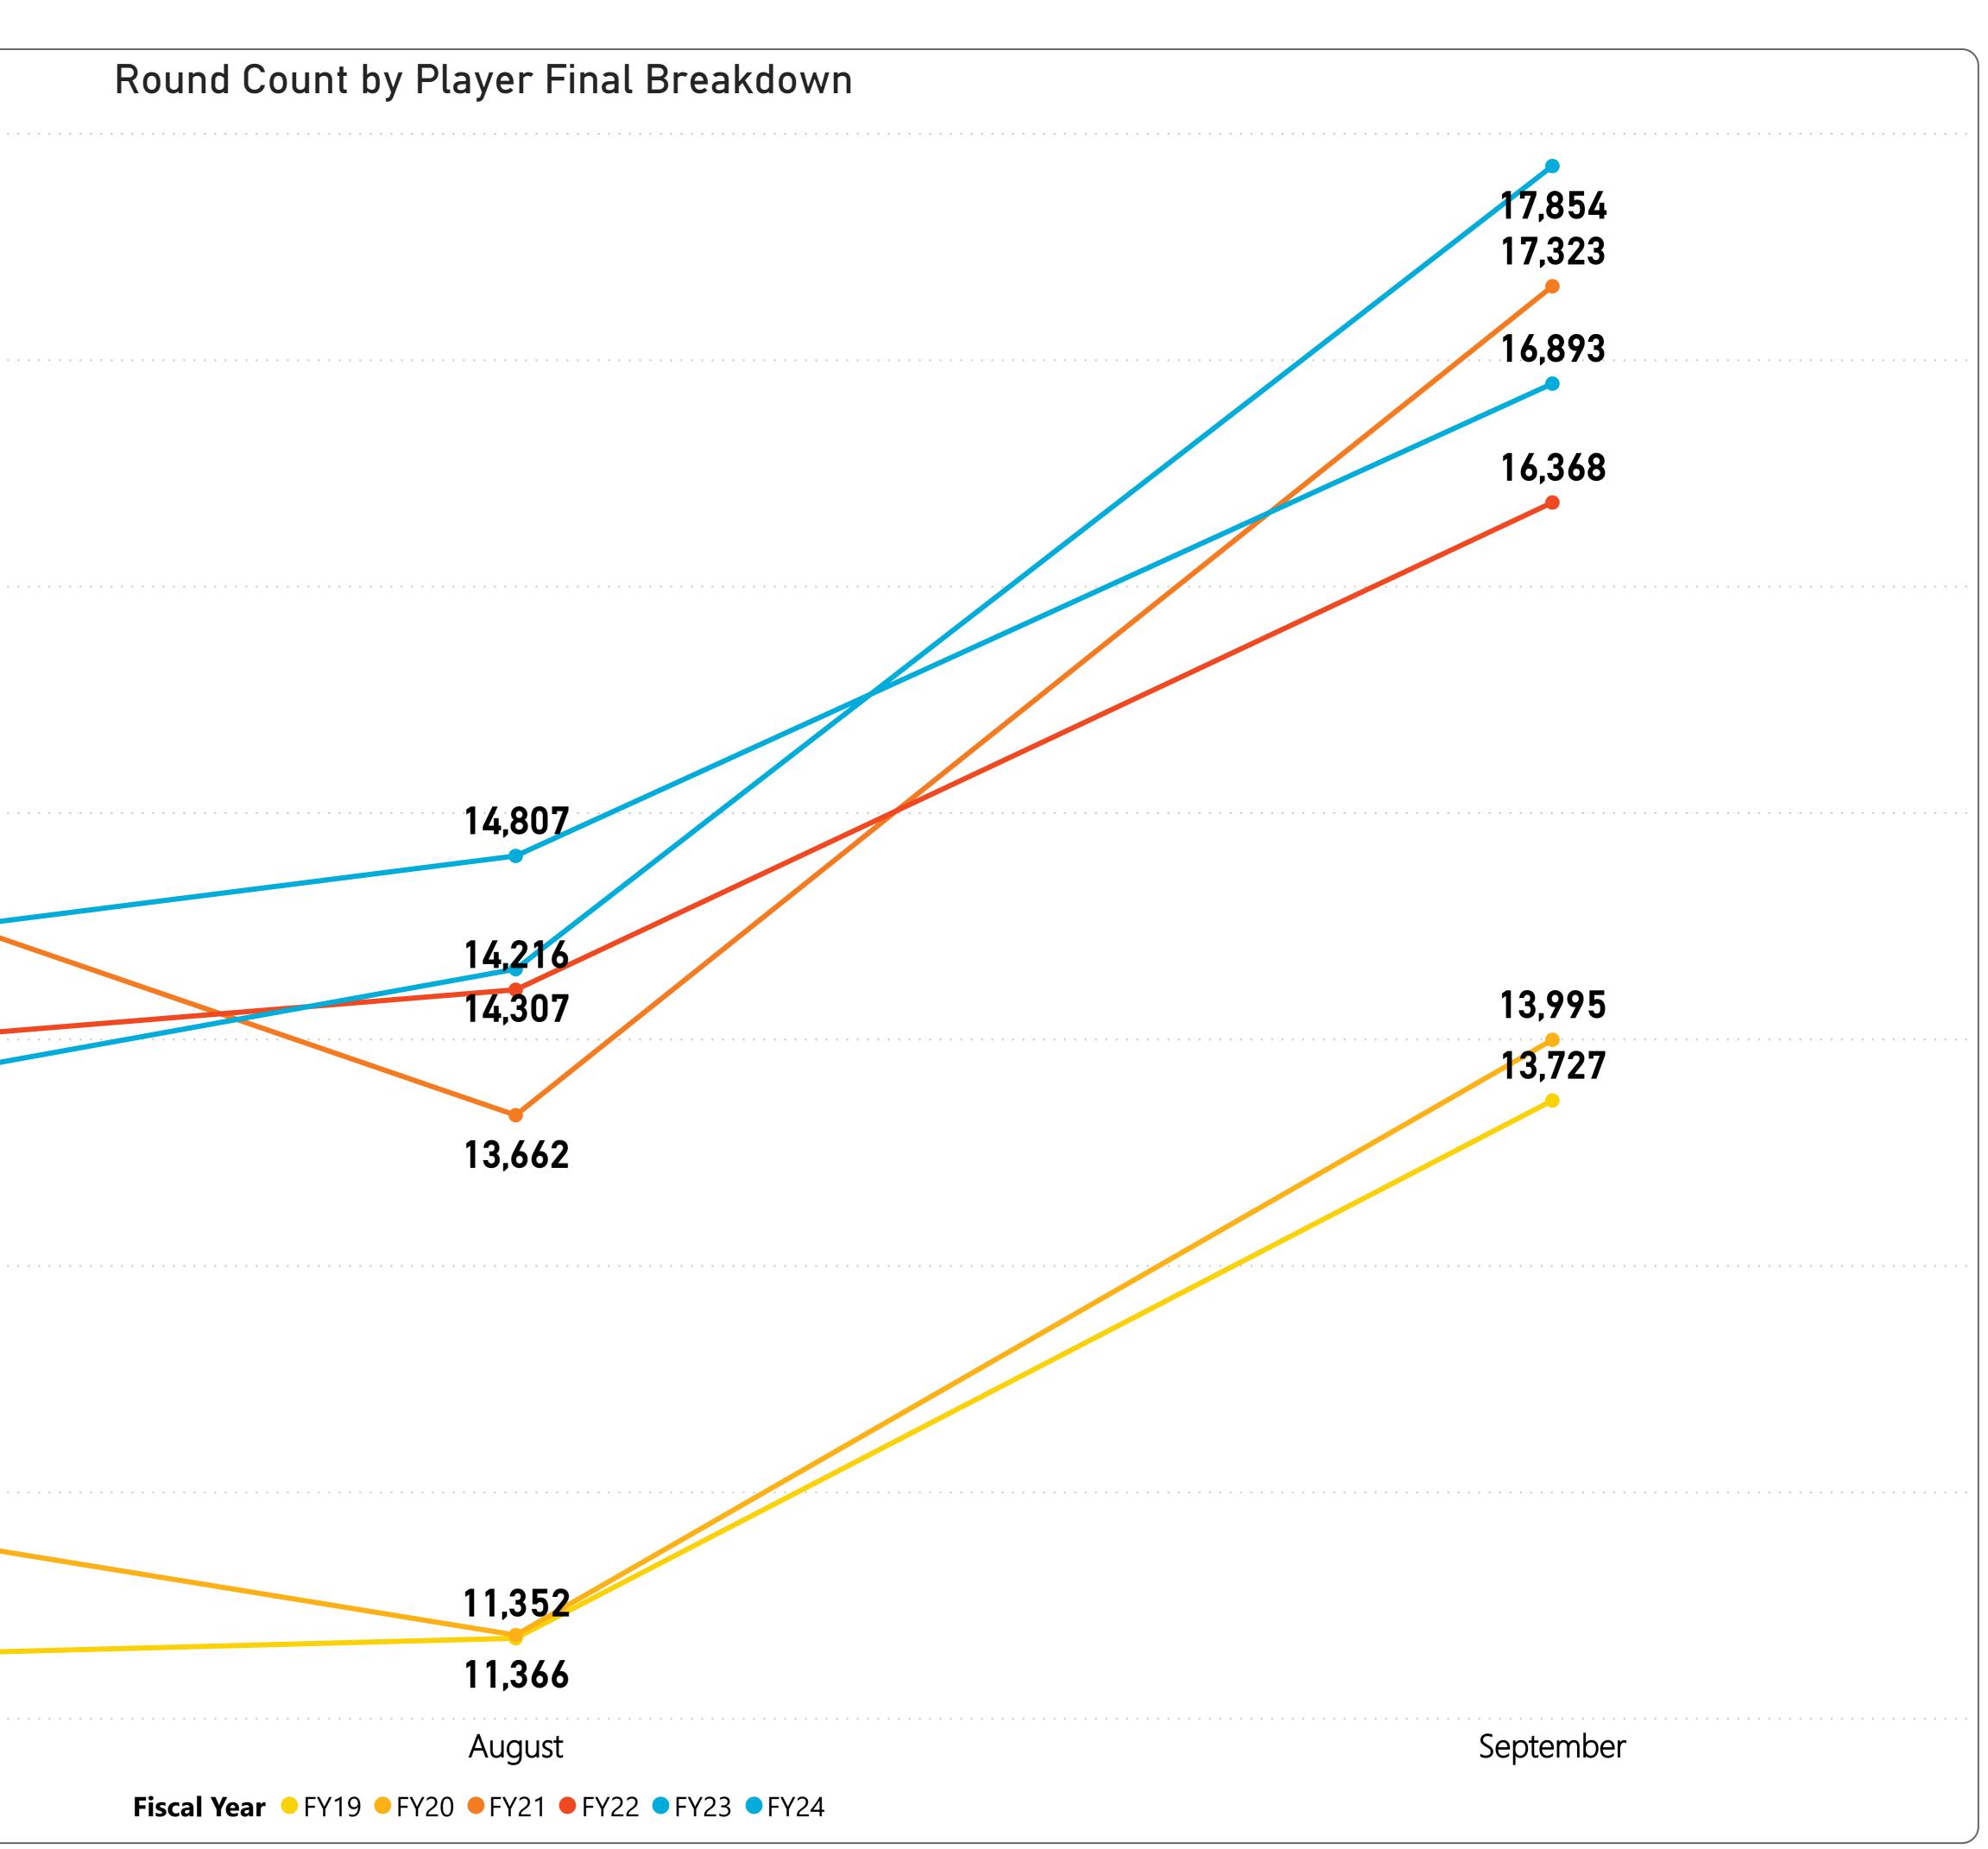

### RECREATION CENTERS OF SUN CITY WEST, INC. September 2023 Monthly Golf Summary Players by Member Card & Final Breakdown

### Round Count by Member Card Type

| FY21   | FY22   | FY23   | FY24   |
|--------|--------|--------|--------|
| 4,566  | 2,700  | 0      | 4,399  |
| 0      | 3,824  | 3,609  |        |
| 2,659  | 2,216  | 0      | 3,157  |
| 2,700  | 3,698  | 3,585  |        |
| 0      | 3,930  | 3,378  | 4,001  |
| 3,727  | 0      | 2,920  | 3,286  |
| 3,671  | 0      | 3,401  | 3,011  |
| 17,323 | 16,368 | 16,893 | 17,854 |