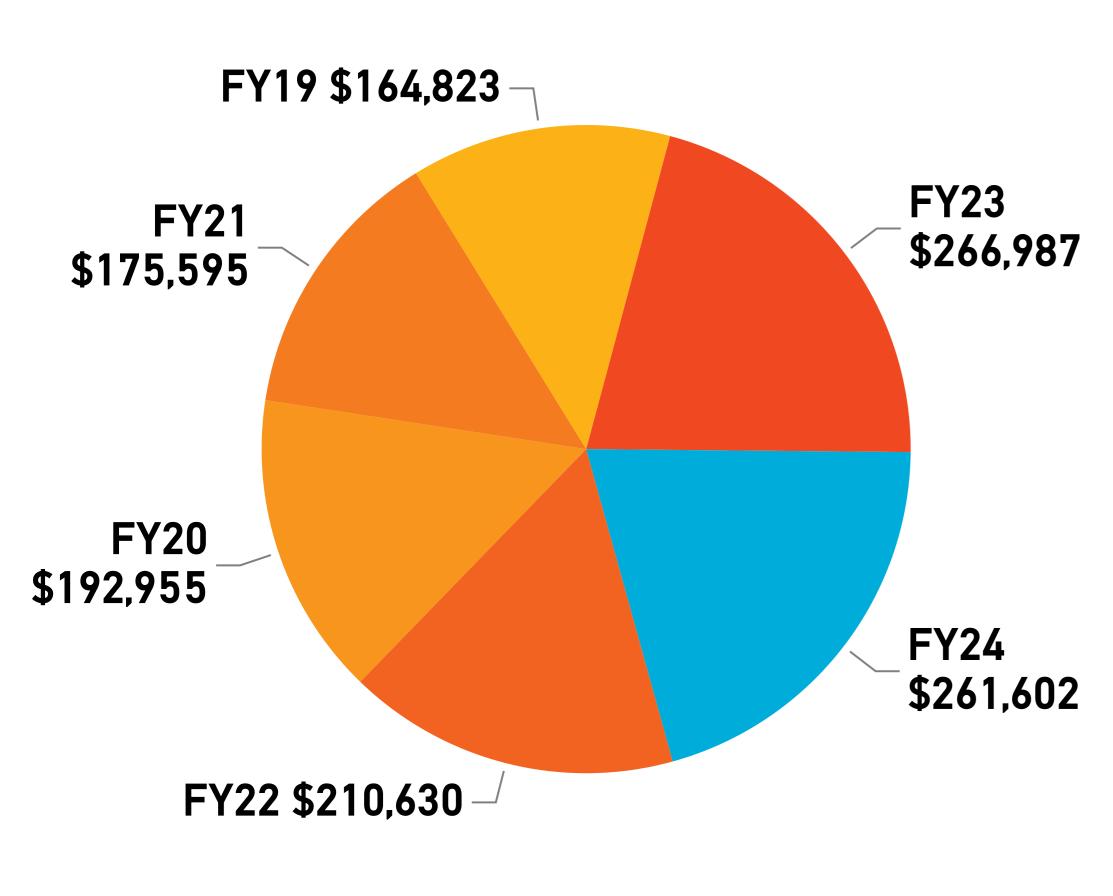

### Golf Cards Sold for FYTD thru September 2023 Golf Cards Quantity Sold & Revenue

Notes: