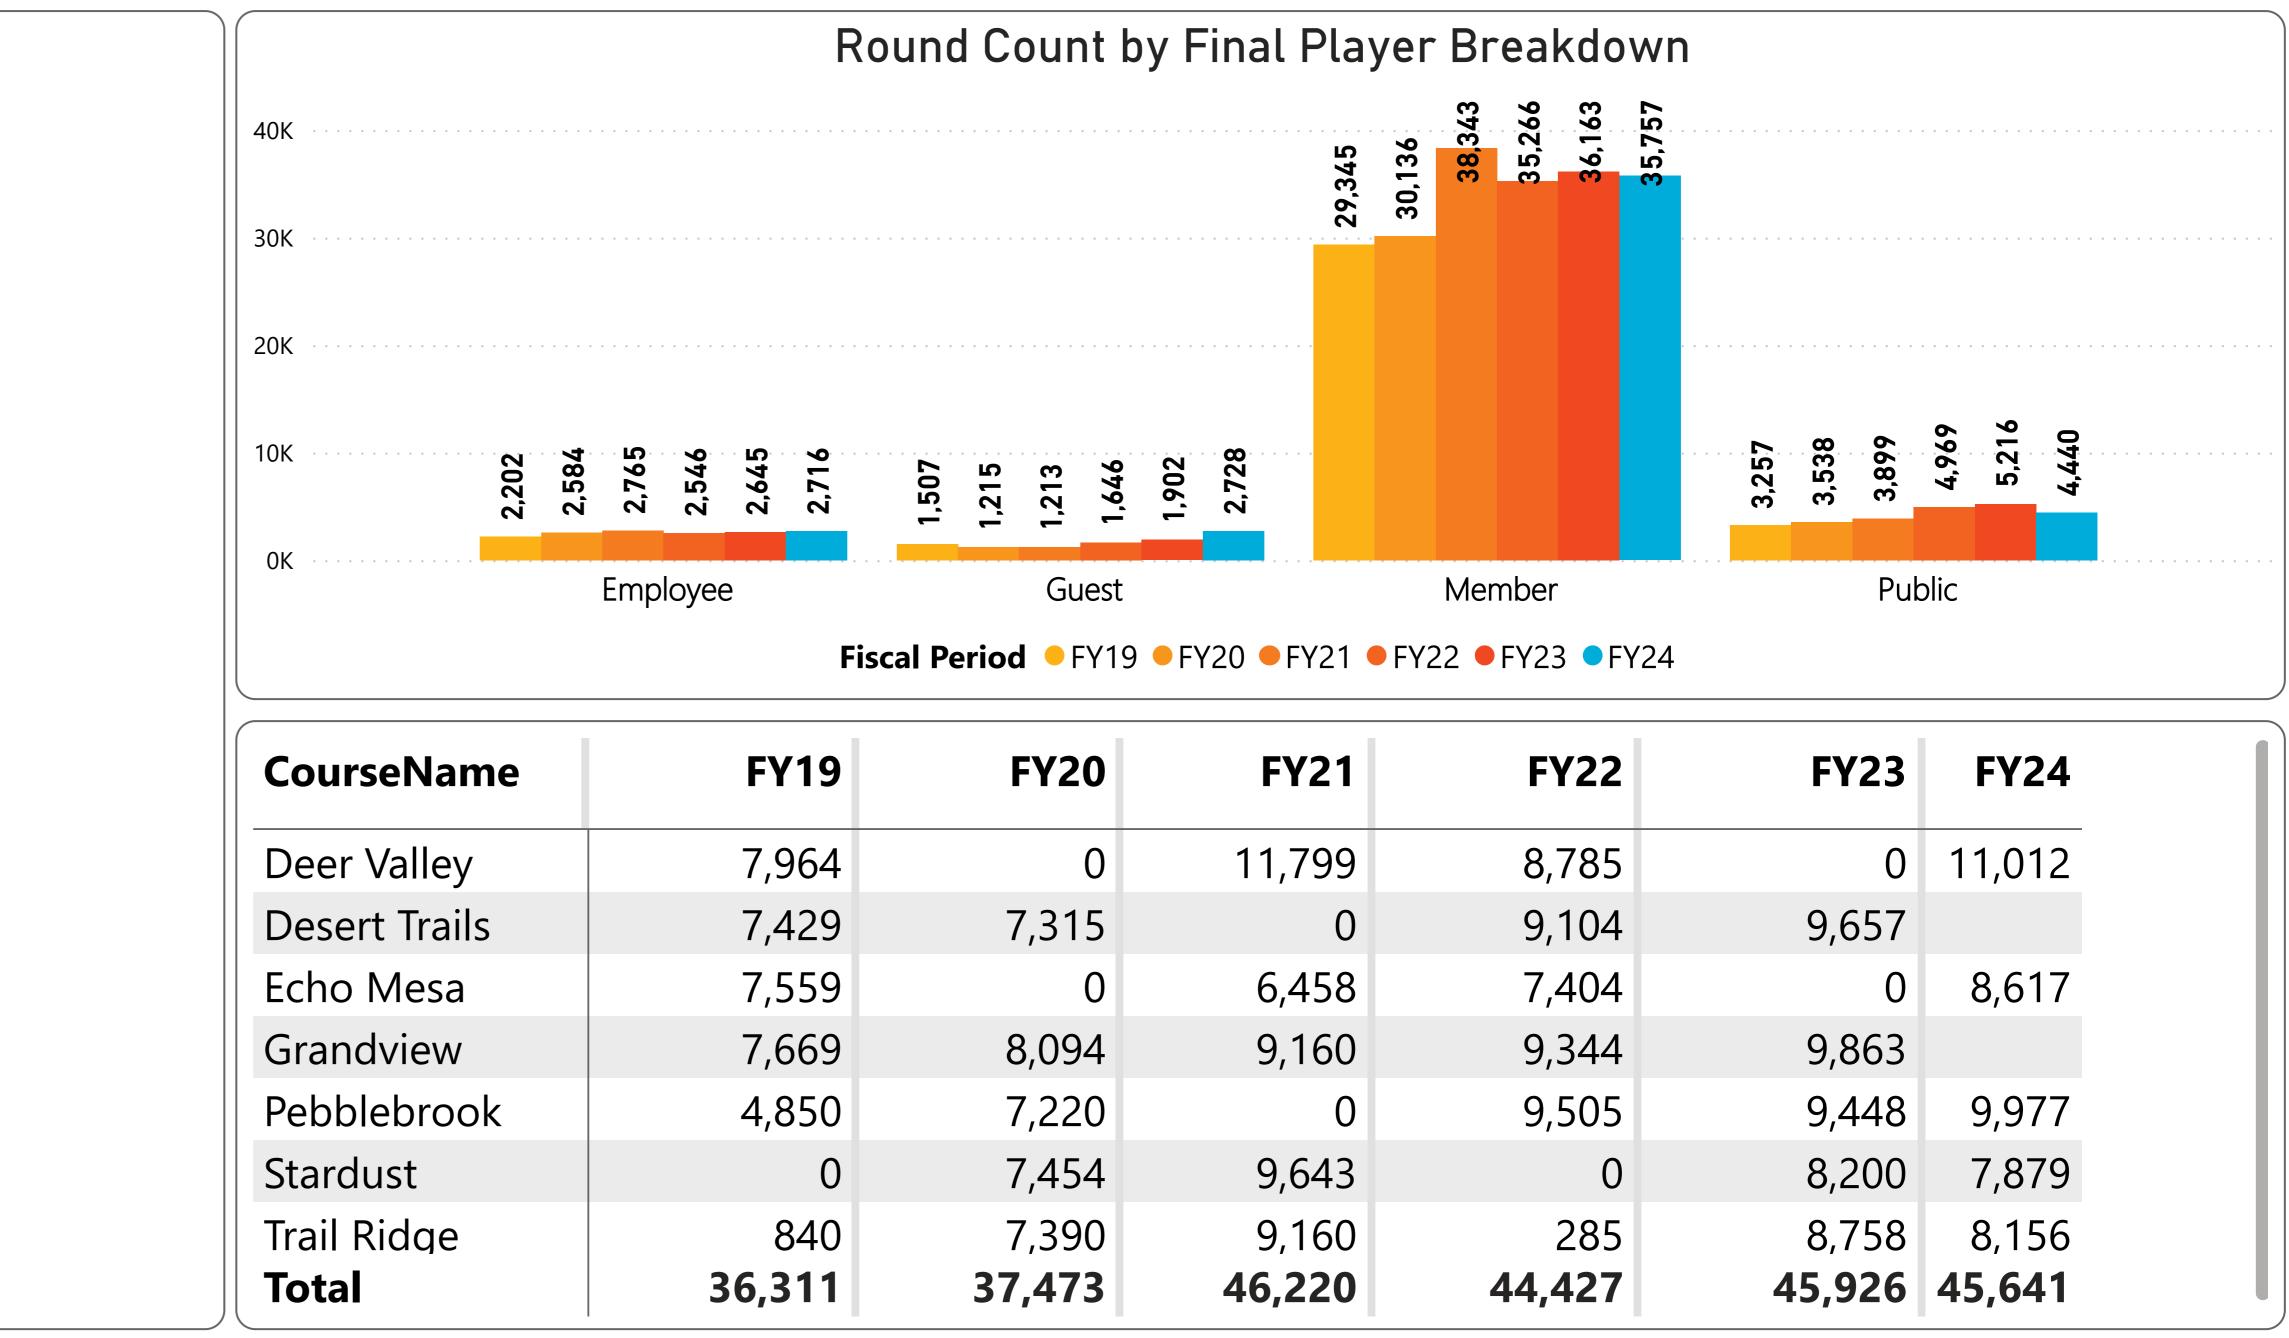

### RECREATION CENTERS OF SUN CITY WEST, INC. Golf Statistics for FYTD thru September 2023 Players by Member Card & Final Breakdown

| FY21   | FY22   | FY23   | FY24   |
|--------|--------|--------|--------|
| 11,799 | 8,785  | 0      | 11,012 |
| 0      | 9,104  | 9,657  |        |
| 6,458  | 7,404  | 0      | 8,617  |
| 9,160  | 9,344  | 9,863  |        |
| 0      | 9,505  | 9,448  | 9,977  |
| 9,643  | 0      | 8,200  | 7,879  |
| 9,160  | 285    | 8,758  | 8,156  |
| 46,220 | 44,427 | 45,926 | 45,641 |

Member rounds are below prior year by (406) rounds or (1.1%) and above budget by 498 rounds or 1.4%. 35,757 2,728 Guest rounds are above prior year by 826 rounds or 43.4% and above budget by 874 rounds or 47.1%. 4,440 Public rounds are below prior year by (776) rounds or (14.9%) and below budget by (646) rounds or (12.7%). 2,716 Employee rounds are above prior year by 71 rounds or 2.7% and above budget by 137 rounds or 5.3%.