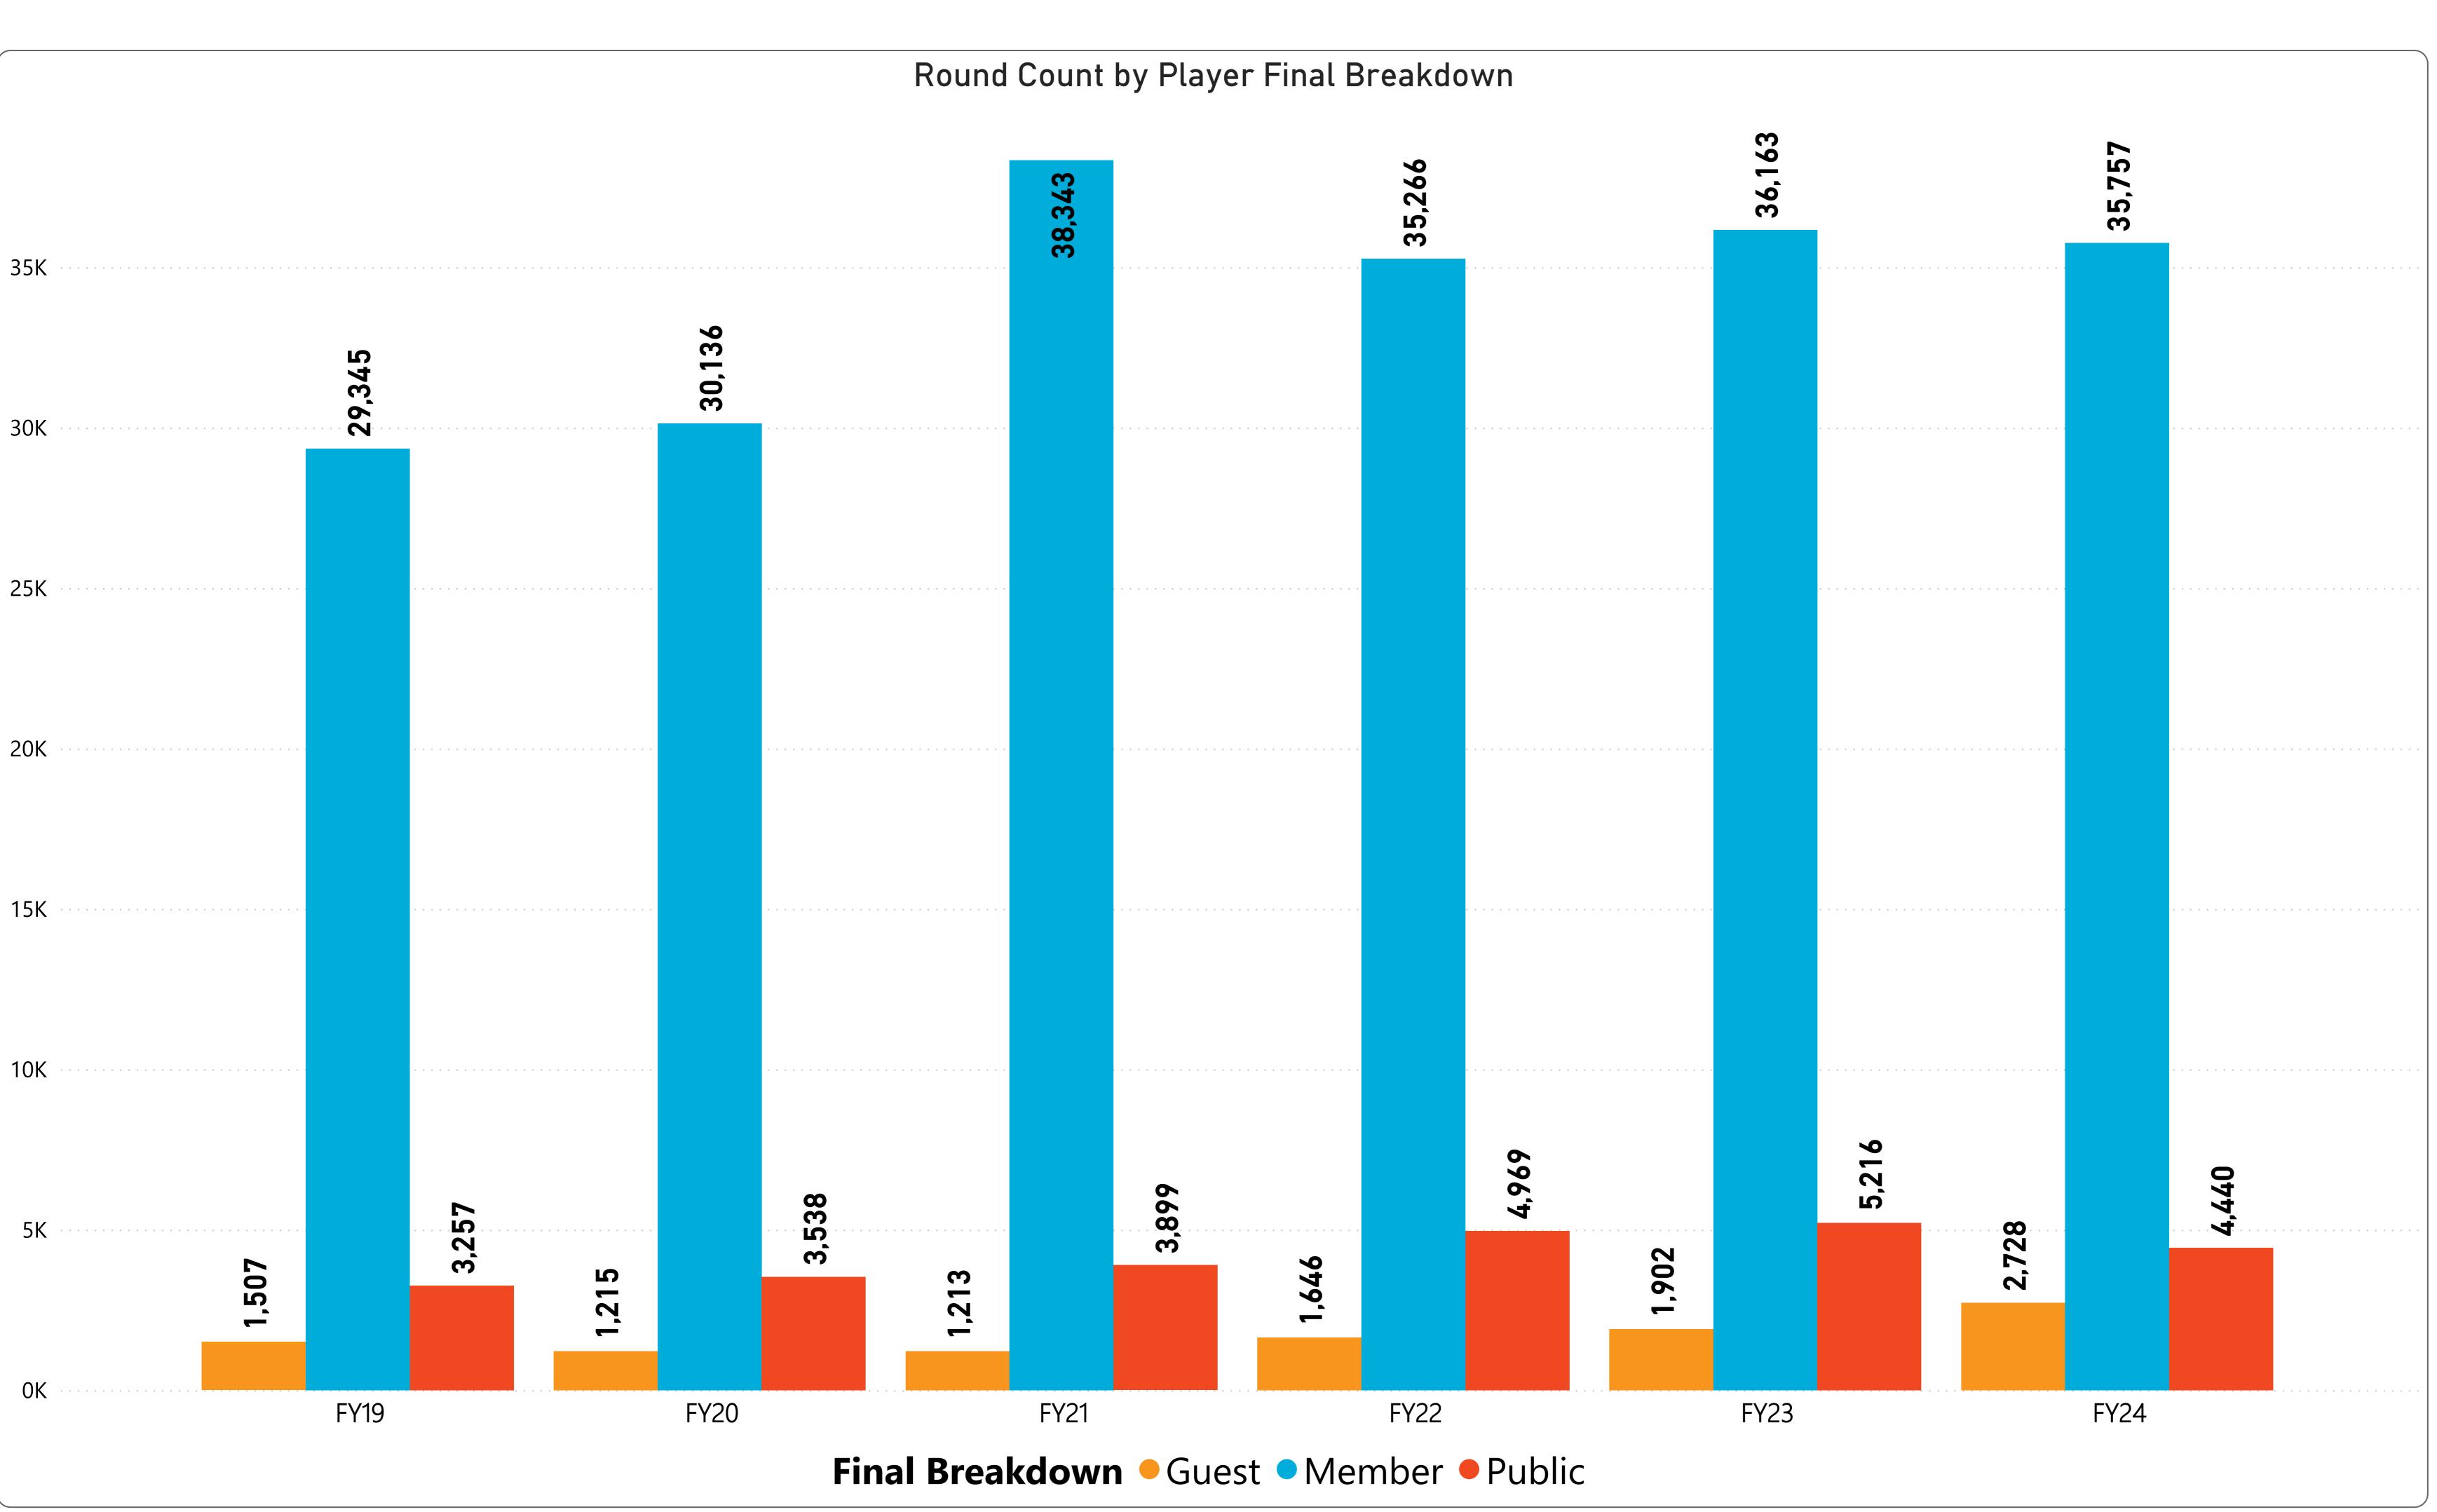

Member rounds are below prior year by (406) rounds or (1.1%) and above budget by 498 rounds or 1.4%. 35,757 2,728 Guest rounds are above prior year by 826 rounds or 43.4% and above budget by 874 rounds or 47.1%. 4,440 Public rounds are below prior year by (776) rounds or (14.9%) and below budget by (646) rounds or (12.7%). 2,716 Employee rounds are above prior year by 71 rounds or 2.7% and above budget by 137 rounds or 5.3%.

### RECREATION CENTERS OF SUN CITY WEST, INC. Golf Statistics for FYTD thru September 2023 Players by Member Card & Final Breakdown

| FY21   | FY22   | FY23   | FY24   |
|--------|--------|--------|--------|
| 11,799 | 8,785  | 0      | 11,012 |
| 0      | 9,104  | 9,657  |        |
| 6,458  | 7,404  | 0      | 8,617  |
| 9,160  | 9,344  | 9,863  |        |
| 0      | 9,505  | 9,448  | 9,977  |
| 9,643  | 0      | 8,200  | 7,879  |
| 9,160  | 285    | 8,758  | 8,156  |
| 46,220 | 44,427 | 45,926 | 45,641 |