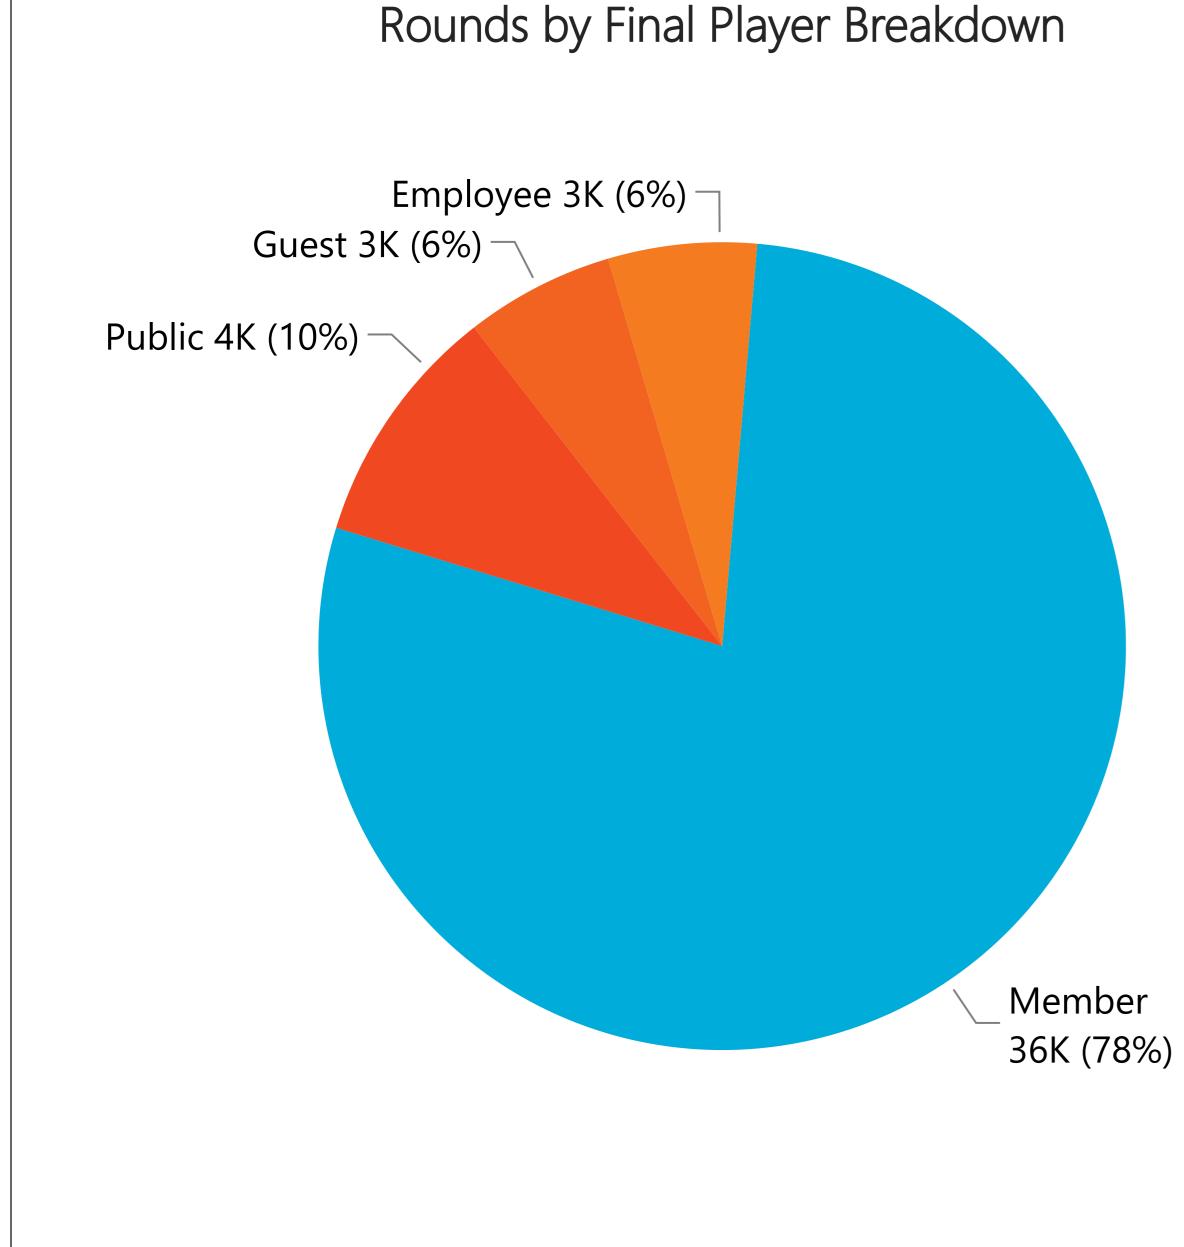

### RECREATION CENTERS OF SUN CITY WEST, INC. Golf Statistics for FYTD thru September 2023 Players by Member Card & Final Breakdown

| FY21   | FY22   | FY23   | FY24   |
|--------|--------|--------|--------|
| 11,799 | 8,785  | 0      | 11,012 |
| 0      | 9,104  | 9,657  |        |
| 6,458  | 7,404  | 0      | 8,617  |
| 9,160  | 9,344  | 9,863  |        |
| 0      | 9,505  | 9,448  | 9,977  |
| 9,643  | 0      | 8,200  | 7,879  |
| 9,160  | 285    | 8,758  | 8,156  |
| 46,220 | 44,427 | 45,926 | 45,641 |

Member rounds are below prior year by (406) rounds or (1.1%) and above budget by 498 rounds or 1.4%. 35,757 2,728 Guest rounds are above prior year by 826 rounds or 43.4% and above budget by 874 rounds or 47.1%. 4,440 Public rounds are below prior year by (776) rounds or (14.9%) and below budget by (646) rounds or (12.7%). 2,716 Employee rounds are above prior year by 71 rounds or 2.7% and above budget by 137 rounds or 5.3%.