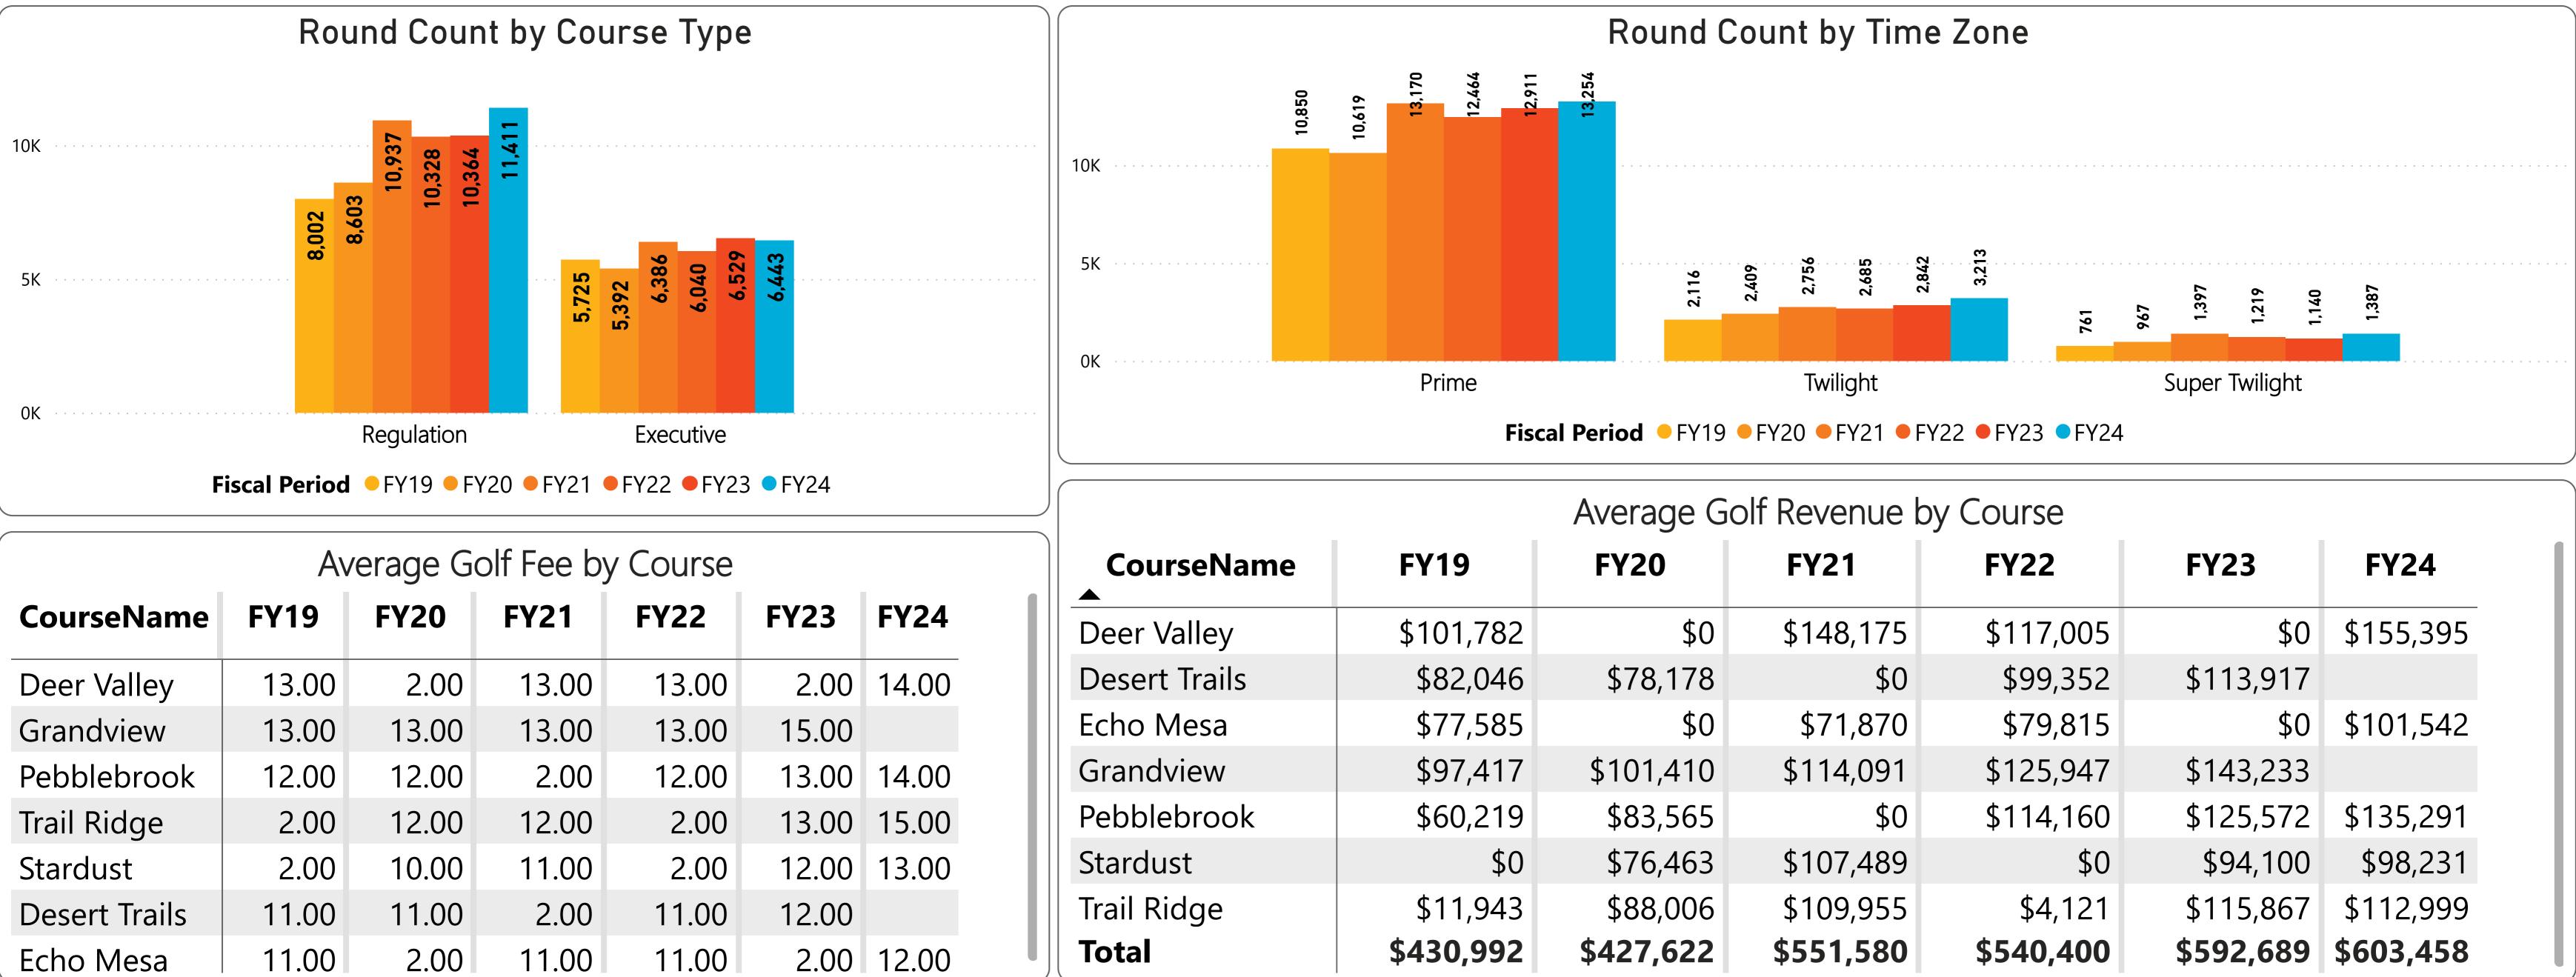

**RECREATION CENTERS OF SUN CITY WEST, INC.** September 2023 Monthly Golf Summary Golf Rounds & Golf Cards Sold

11,411 Regulation rounds are above prior year by 1,047 rounds or 10.1% and above budget by 1,306 rounds or 12.9%. 6,443 Executive rounds are below prior year by (86) rounds or (1.3%) and above budget by 77 rounds or 1.2%.

RECREATION CENTERS OF SUN CITY WEST, INC. September 2023 Monthly Golf Summary Players by Member Card & Final Breakdown

|               | Average Golf Fee by Course |       |       |       |       |   |  |  |
|---------------|----------------------------|-------|-------|-------|-------|---|--|--|
| CourseName    | FY19                       | FY20  | FY21  | FY22  | FY23  | 1 |  |  |
| Deer Valley   | 13.00                      | 2.00  | 13.00 | 13.00 | 2.00  |   |  |  |
| Grandview     | 13.00                      | 13.00 | 13.00 | 13.00 | 15.00 |   |  |  |
| Pebblebrook   | 12.00                      | 12.00 | 2.00  | 12.00 | 13.00 | ľ |  |  |
| Trail Ridge   | 2.00                       | 12.00 | 12.00 | 2.00  | 13.00 | ľ |  |  |
| Stardust      | 2.00                       | 10.00 | 11.00 | 2.00  | 12.00 | ľ |  |  |
| Desert Trails | 11.00                      | 11.00 | 2.00  | 11.00 | 12.00 |   |  |  |
| Echo Mesa     | 11.00                      | 2.00  | 11.00 | 11.00 | 2.00  |   |  |  |

### RECREATION CENTERS OF SUN CITY WEST, INC. September 2023 Monthly Golf Summary Golf Round Count & Fee Revenue

| Revenue | by Course |
|---------|-----------|
|---------|-----------|

|           | by course |           |           |
|-----------|-----------|-----------|-----------|
| FY21      | FY22      | FY23      | FY24      |
| \$148,175 | \$117,005 | \$0       | \$155,395 |
| \$0       | \$99,352  | \$113,917 |           |
| \$71,870  | \$79,815  | \$0       | \$101,542 |
| \$114,091 | \$125,947 | \$143,233 |           |
| \$0       | \$114,160 | \$125,572 | \$135,291 |
| \$107,489 | \$0       | \$94,100  | \$98,231  |
| \$109,955 | \$4,121   | \$115,867 | \$112,999 |
| \$551,580 | \$540,400 | \$592,689 | \$603,458 |