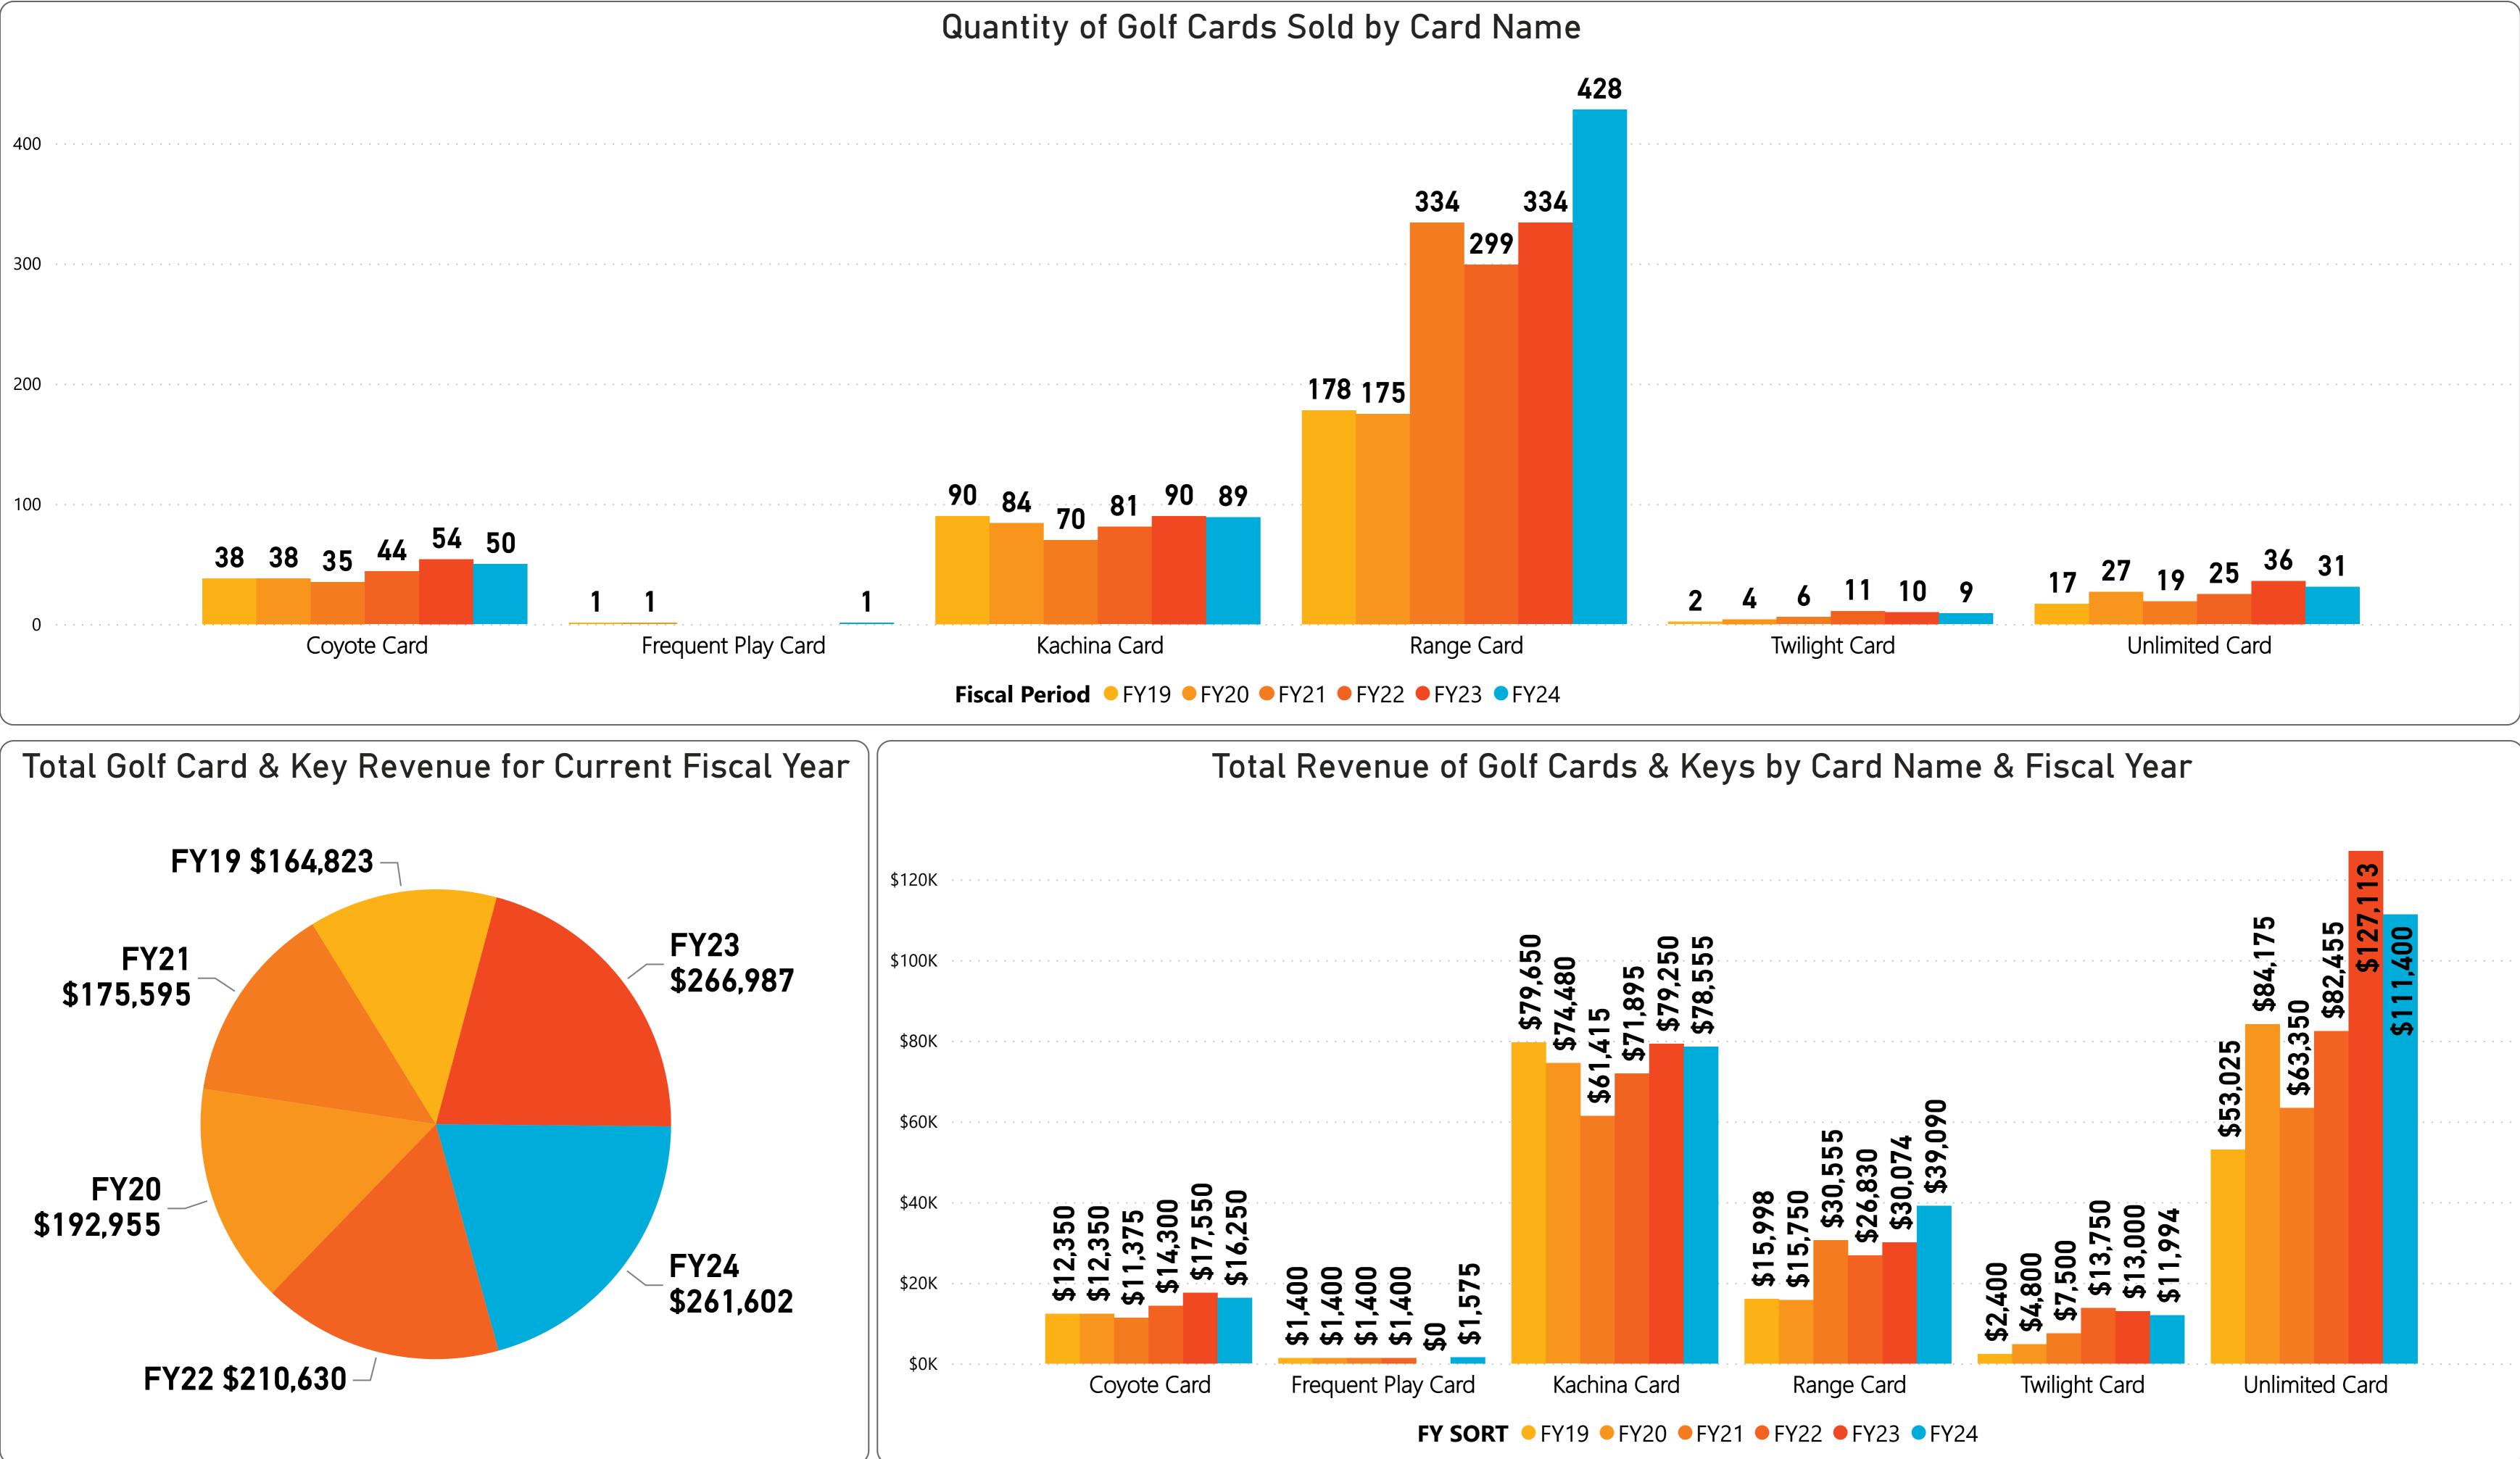

- 9 Twilight cards sold is even to prior year and even with budget .

**RECREATION CENTERS OF SUN CITY WEST, INC.** Golf Statistics for FYTD thru September 2023 Golf Rounds & Golf Cards Sold

31 Unlimited cards sold is below prior year by (5) cards or (13.9%) and below budget by (4) cards or (11.4%). 89 Kachina cards sold is below prior year by (1) cards or (1.1%) and above budget by 1 cards or 1.1%. 50 Coyote cards sold is below prior year by (4) cards or (7.4%) and below budget by (4) cards or (7.4%).

1 CNP Frequent Play card sold is above prior fiscal year by 1 card and above budget by 1 card. 428 Range Cards sold is above prior year by 94 or 28.1% and above budget by 129 or 43.1%.

| Average Golf Fee by Member Type |      |      |      |      |      | Golf Fee Revenue by Member Type |                 |           |           |           |           |           |           |
|---------------------------------|------|------|------|------|------|---------------------------------|-----------------|-----------|-----------|-----------|-----------|-----------|-----------|
| Final Breakdown                 | FY19 | FY20 | FY21 | FY22 | FY23 | FY24                            | Final Breakdown | FY19      | FY20      | FY21      | FY22      | FY23      | FY24      |
| Public                          | \$22 | \$21 | \$22 | \$23 | \$25 | \$24                            | Employee        | \$0       | \$0       | \$0       | \$0       | \$0       | \$0       |
| Member                          | \$11 | \$11 | \$11 | \$11 | \$11 | \$12                            | Guest           | \$36,002  | \$28,829  | \$28,882  | \$40,526  | \$51,833  | \$75,529  |
| Guest                           | \$24 | \$24 | \$24 | \$25 | \$27 | \$28                            | Member          | \$323,164 | \$325,015 | \$435,374 | \$385,000 | \$407,972 | \$419,297 |
| Employee                        | \$0  | \$0  | \$0  | \$0  | \$0  | \$0                             | Public          | \$71,826  | \$73,778  | \$87,324  | \$114,874 | \$132,884 | \$108,632 |
| Total                           | \$12 | \$11 | \$12 | \$12 | \$13 | \$13                            | Total           | \$430,992 | \$427,622 | \$551,580 | \$540,400 | \$592,689 | \$603,458 |

### Golf Cards Sold for FYTD thru September 2023 Golf Cards Quantity Sold & Revenue

Notes: