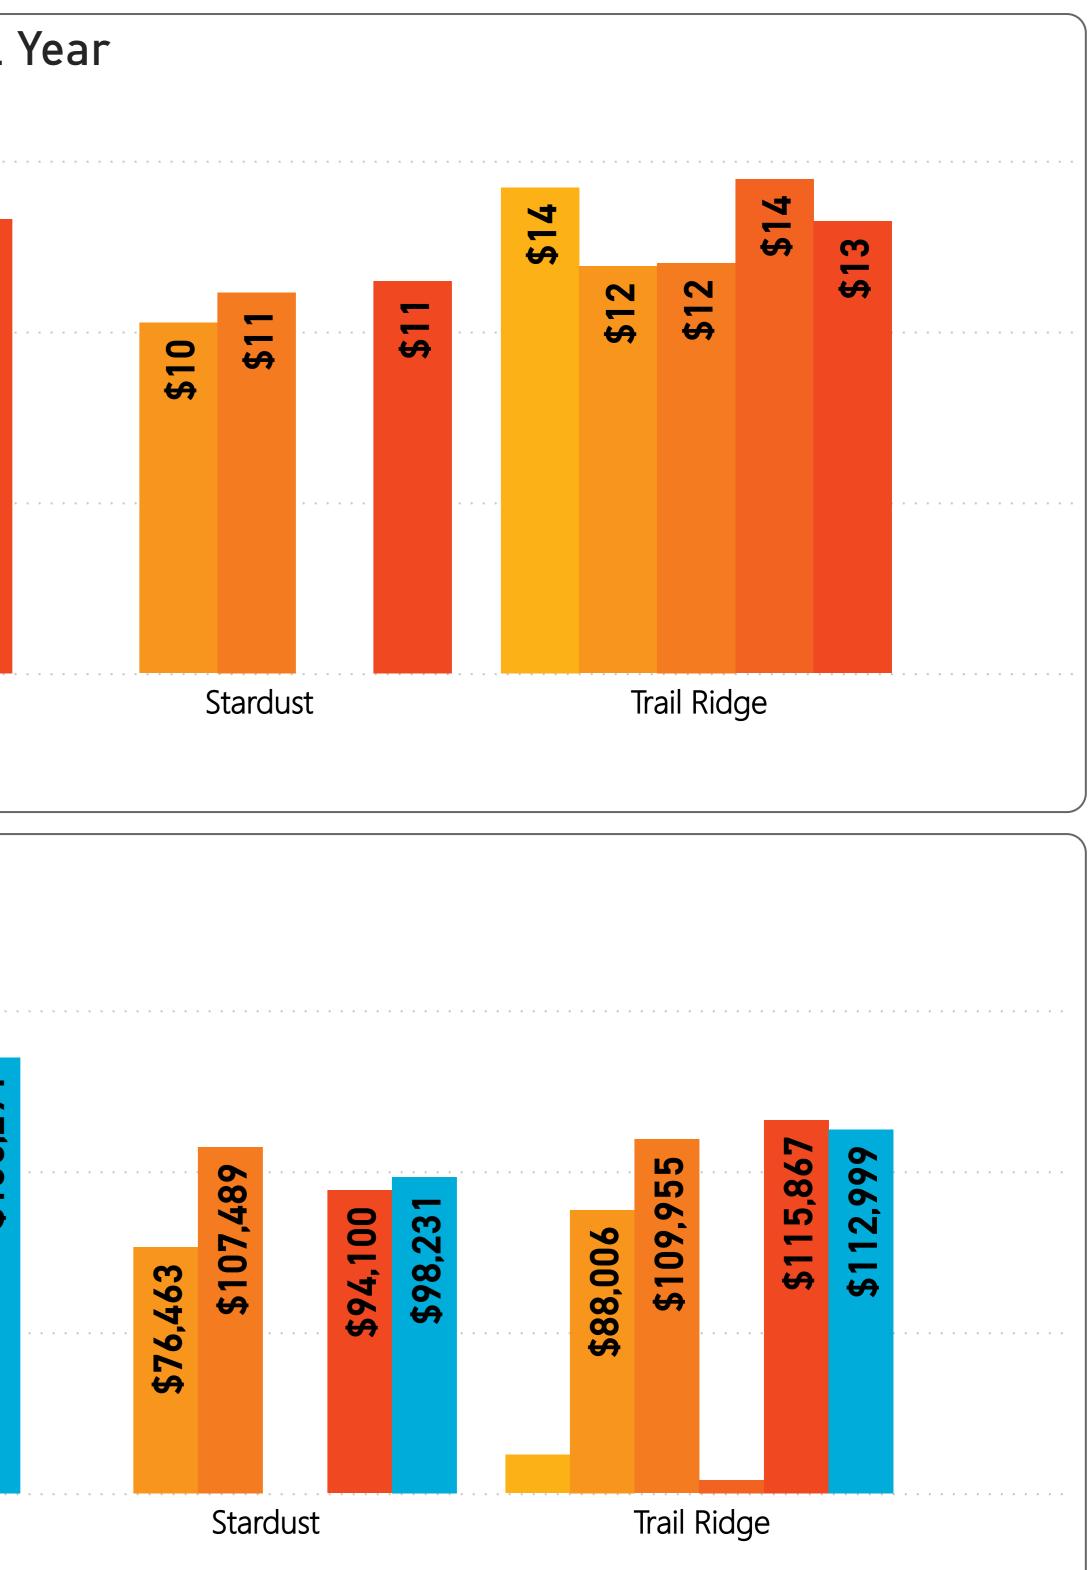

RECREATION CENTERS OF SUN CITY WEST, INC. September 2023 Monthly Golf Summary Players by Member Card & Final Breakdown

|               | Average Golf Fee by Course |       |       |       |       |   |  |  |
|---------------|----------------------------|-------|-------|-------|-------|---|--|--|
| CourseName    | FY19                       | FY20  | FY21  | FY22  | FY23  | 1 |  |  |
| Deer Valley   | 13.00                      | 2.00  | 13.00 | 13.00 | 2.00  |   |  |  |
| Grandview     | 13.00                      | 13.00 | 13.00 | 13.00 | 15.00 |   |  |  |
| Pebblebrook   | 12.00                      | 12.00 | 2.00  | 12.00 | 13.00 | ľ |  |  |
| Trail Ridge   | 2.00                       | 12.00 | 12.00 | 2.00  | 13.00 | ľ |  |  |
| Stardust      | 2.00                       | 10.00 | 11.00 | 2.00  | 12.00 | ľ |  |  |
| Desert Trails | 11.00                      | 11.00 | 2.00  | 11.00 | 12.00 |   |  |  |
| Echo Mesa     | 11.00                      | 2.00  | 11.00 | 11.00 | 2.00  |   |  |  |

### RECREATION CENTERS OF SUN CITY WEST, INC. September 2023 Monthly Golf Summary Golf Round Count & Fee Revenue

| Revenue | by Course |
|---------|-----------|
|---------|-----------|

|           | by course |           |           |
|-----------|-----------|-----------|-----------|
| FY21      | FY22      | FY23      | FY24      |
| \$148,175 | \$117,005 | \$0       | \$155,395 |
| \$0       | \$99,352  | \$113,917 |           |
| \$71,870  | \$79,815  | \$0       | \$101,542 |
| \$114,091 | \$125,947 | \$143,233 |           |
| \$0       | \$114,160 | \$125,572 | \$135,291 |
| \$107,489 | \$0       | \$94,100  | \$98,231  |
| \$109,955 | \$4,121   | \$115,867 | \$112,999 |
| \$551,580 | \$540,400 | \$592,689 | \$603,458 |