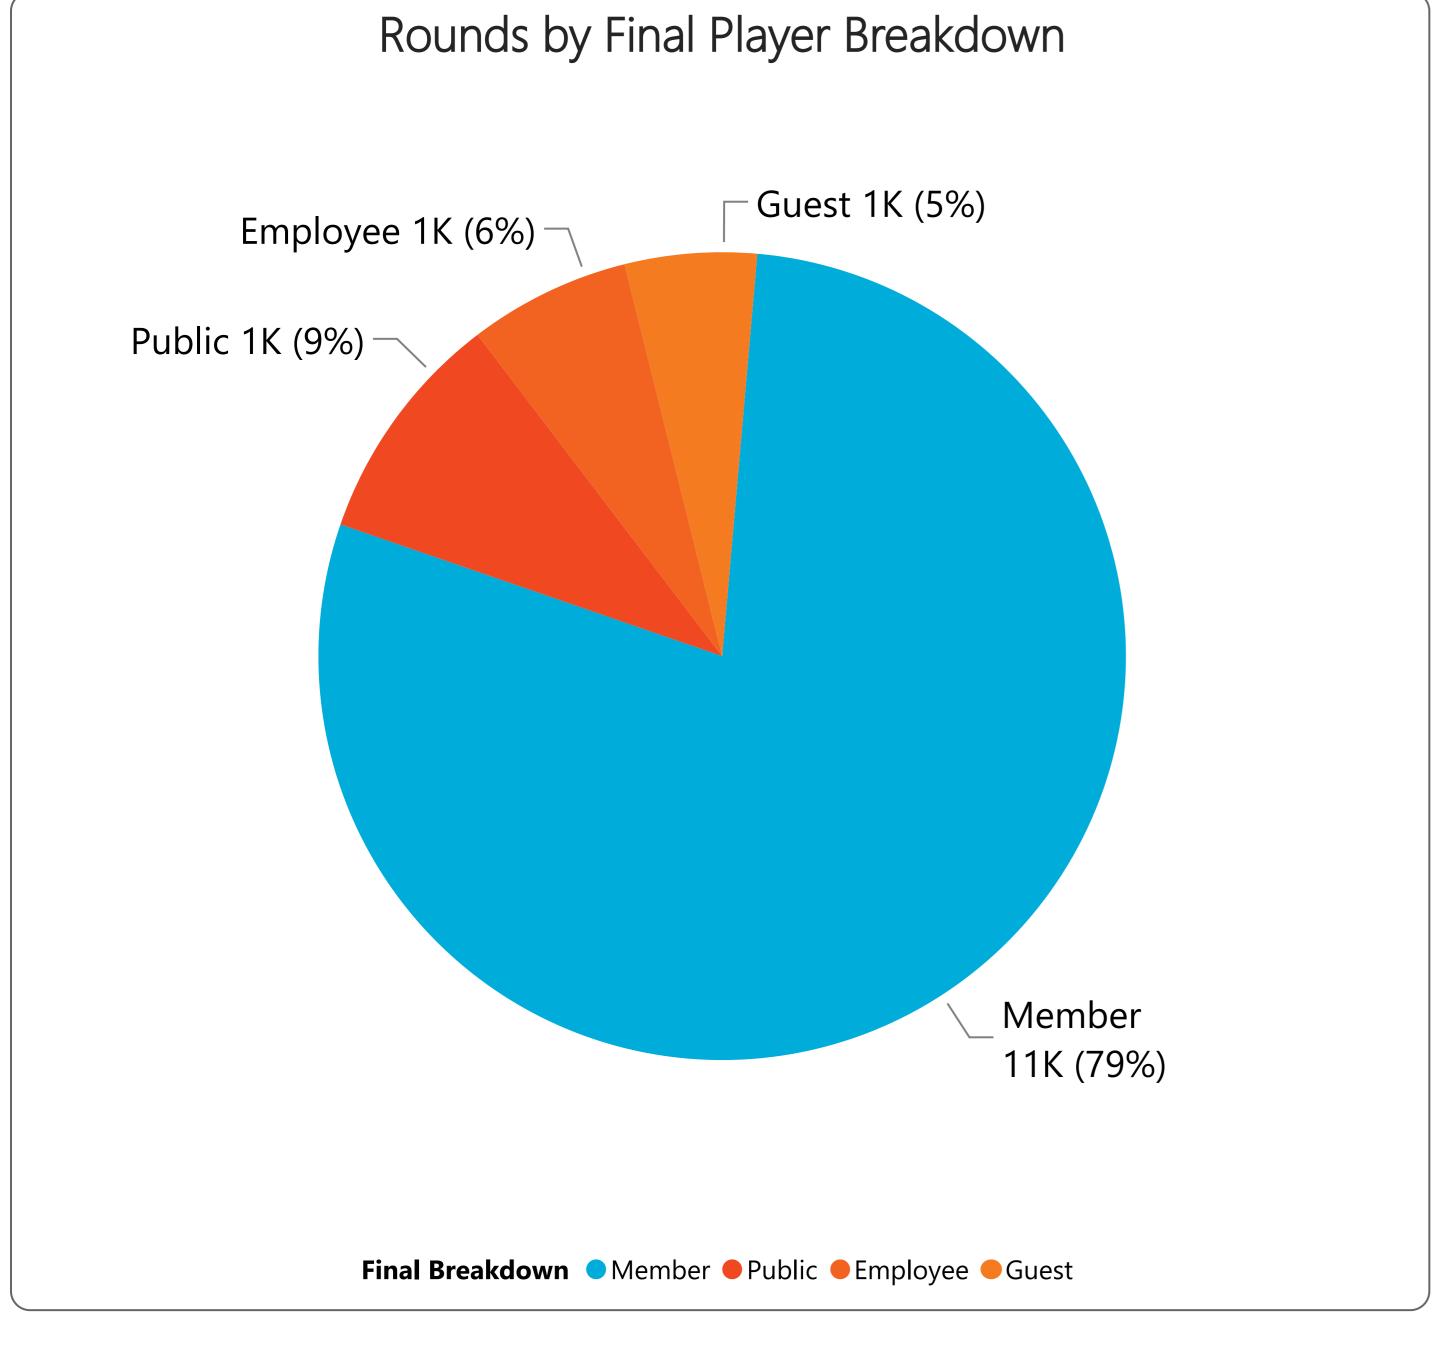

- 8,828 Regulation rounds are below prior year by (337) rounds or (3.8%) and below budget by (108) rounds or (1.2%).
- 5,479 Executive rounds are below prior year by (163) rounds or (3.0%) and below budget by (22) rounds or (0.4%).
- 11,288 Member rounds are below prior year by (424) rounds or (3.8%) and below budget by (131) rounds or (1.2%).
  - 755 Guest rounds are above prior year by 194 rounds or 25.7% and above budget by 208 rounds or 27.6%.
- 1,338 Public rounds are below prior year by (259) rounds or (19.4%) and below budget by (219) rounds or (16.4%).
  - 926 Employee rounds are below prior year by (11) rounds or (1.2%) and above budget by 12 rounds or 1.3%.
    - 8 Unlimited cards sold is above prior year by 1 cards or 14.3% and even with budget.
    - 17 Kachina cards sold is above prior year by 3 cards or 21.4% and above budget by 3 cards or 21.4%.
    - 12 Coyote cards sold is above prior year by 1 cards or 9.1% and above budget by 1 cards or 9.1%.
    - 4 Twilight cards sold is below prior year by (1) cards or (20.0%) and below budget by (1) cards or (20.0%).
    - 0 CNP Frequent Play cards sold is even to prior year and even with budget.
    - 44 Range Keys sold is below prior year by (78) or (63.9%) and below budget by (58) or (63.9%).