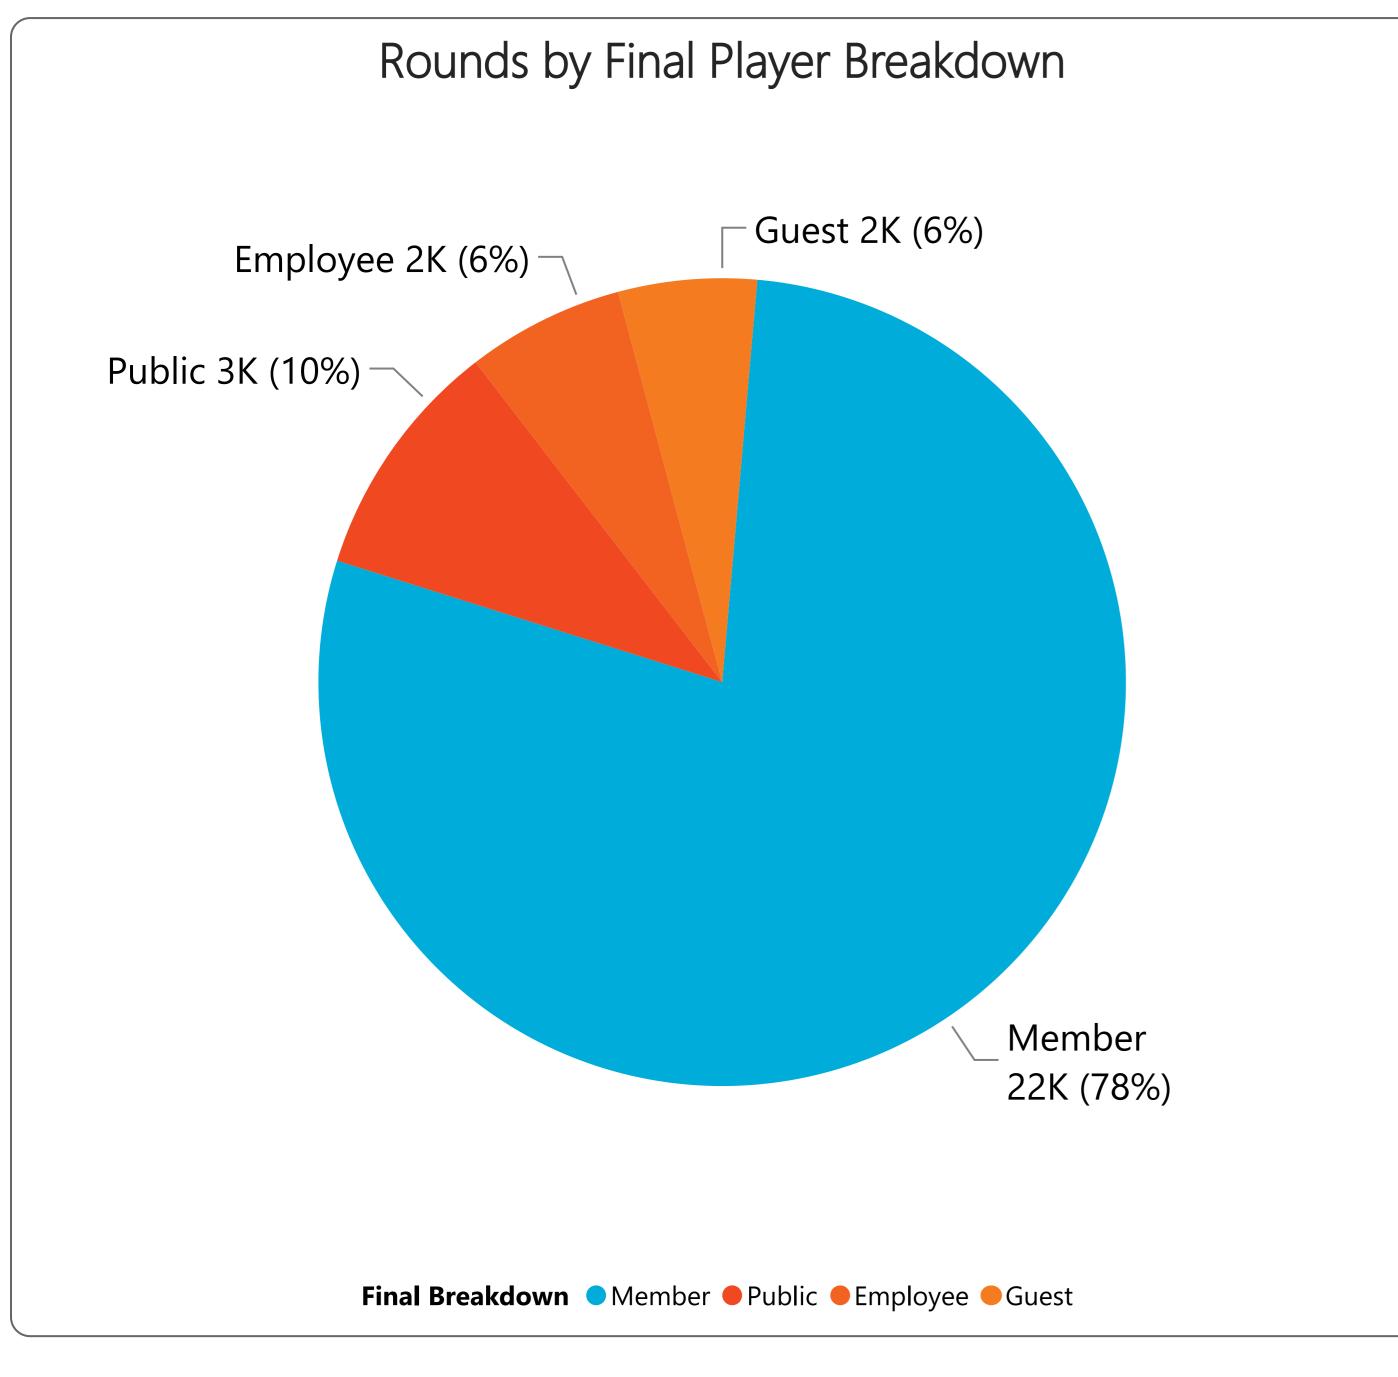

# RECREATION CENTERS OF SUN CITY WEST, INC. Golf Statistics for FYTD thru August 2023 Players by Player Type, not including Employees

RECREATION CENTERS OF SUN CITY WEST, INC.

Golf Statistics for FYTD thru August 2023

Players by Player Type, not including Employees

RECREATION CENTERS OF SUN CITY WEST, INC.

Golf Statistics for FYTD thru August 2023

Players by Player Type, not including Employees