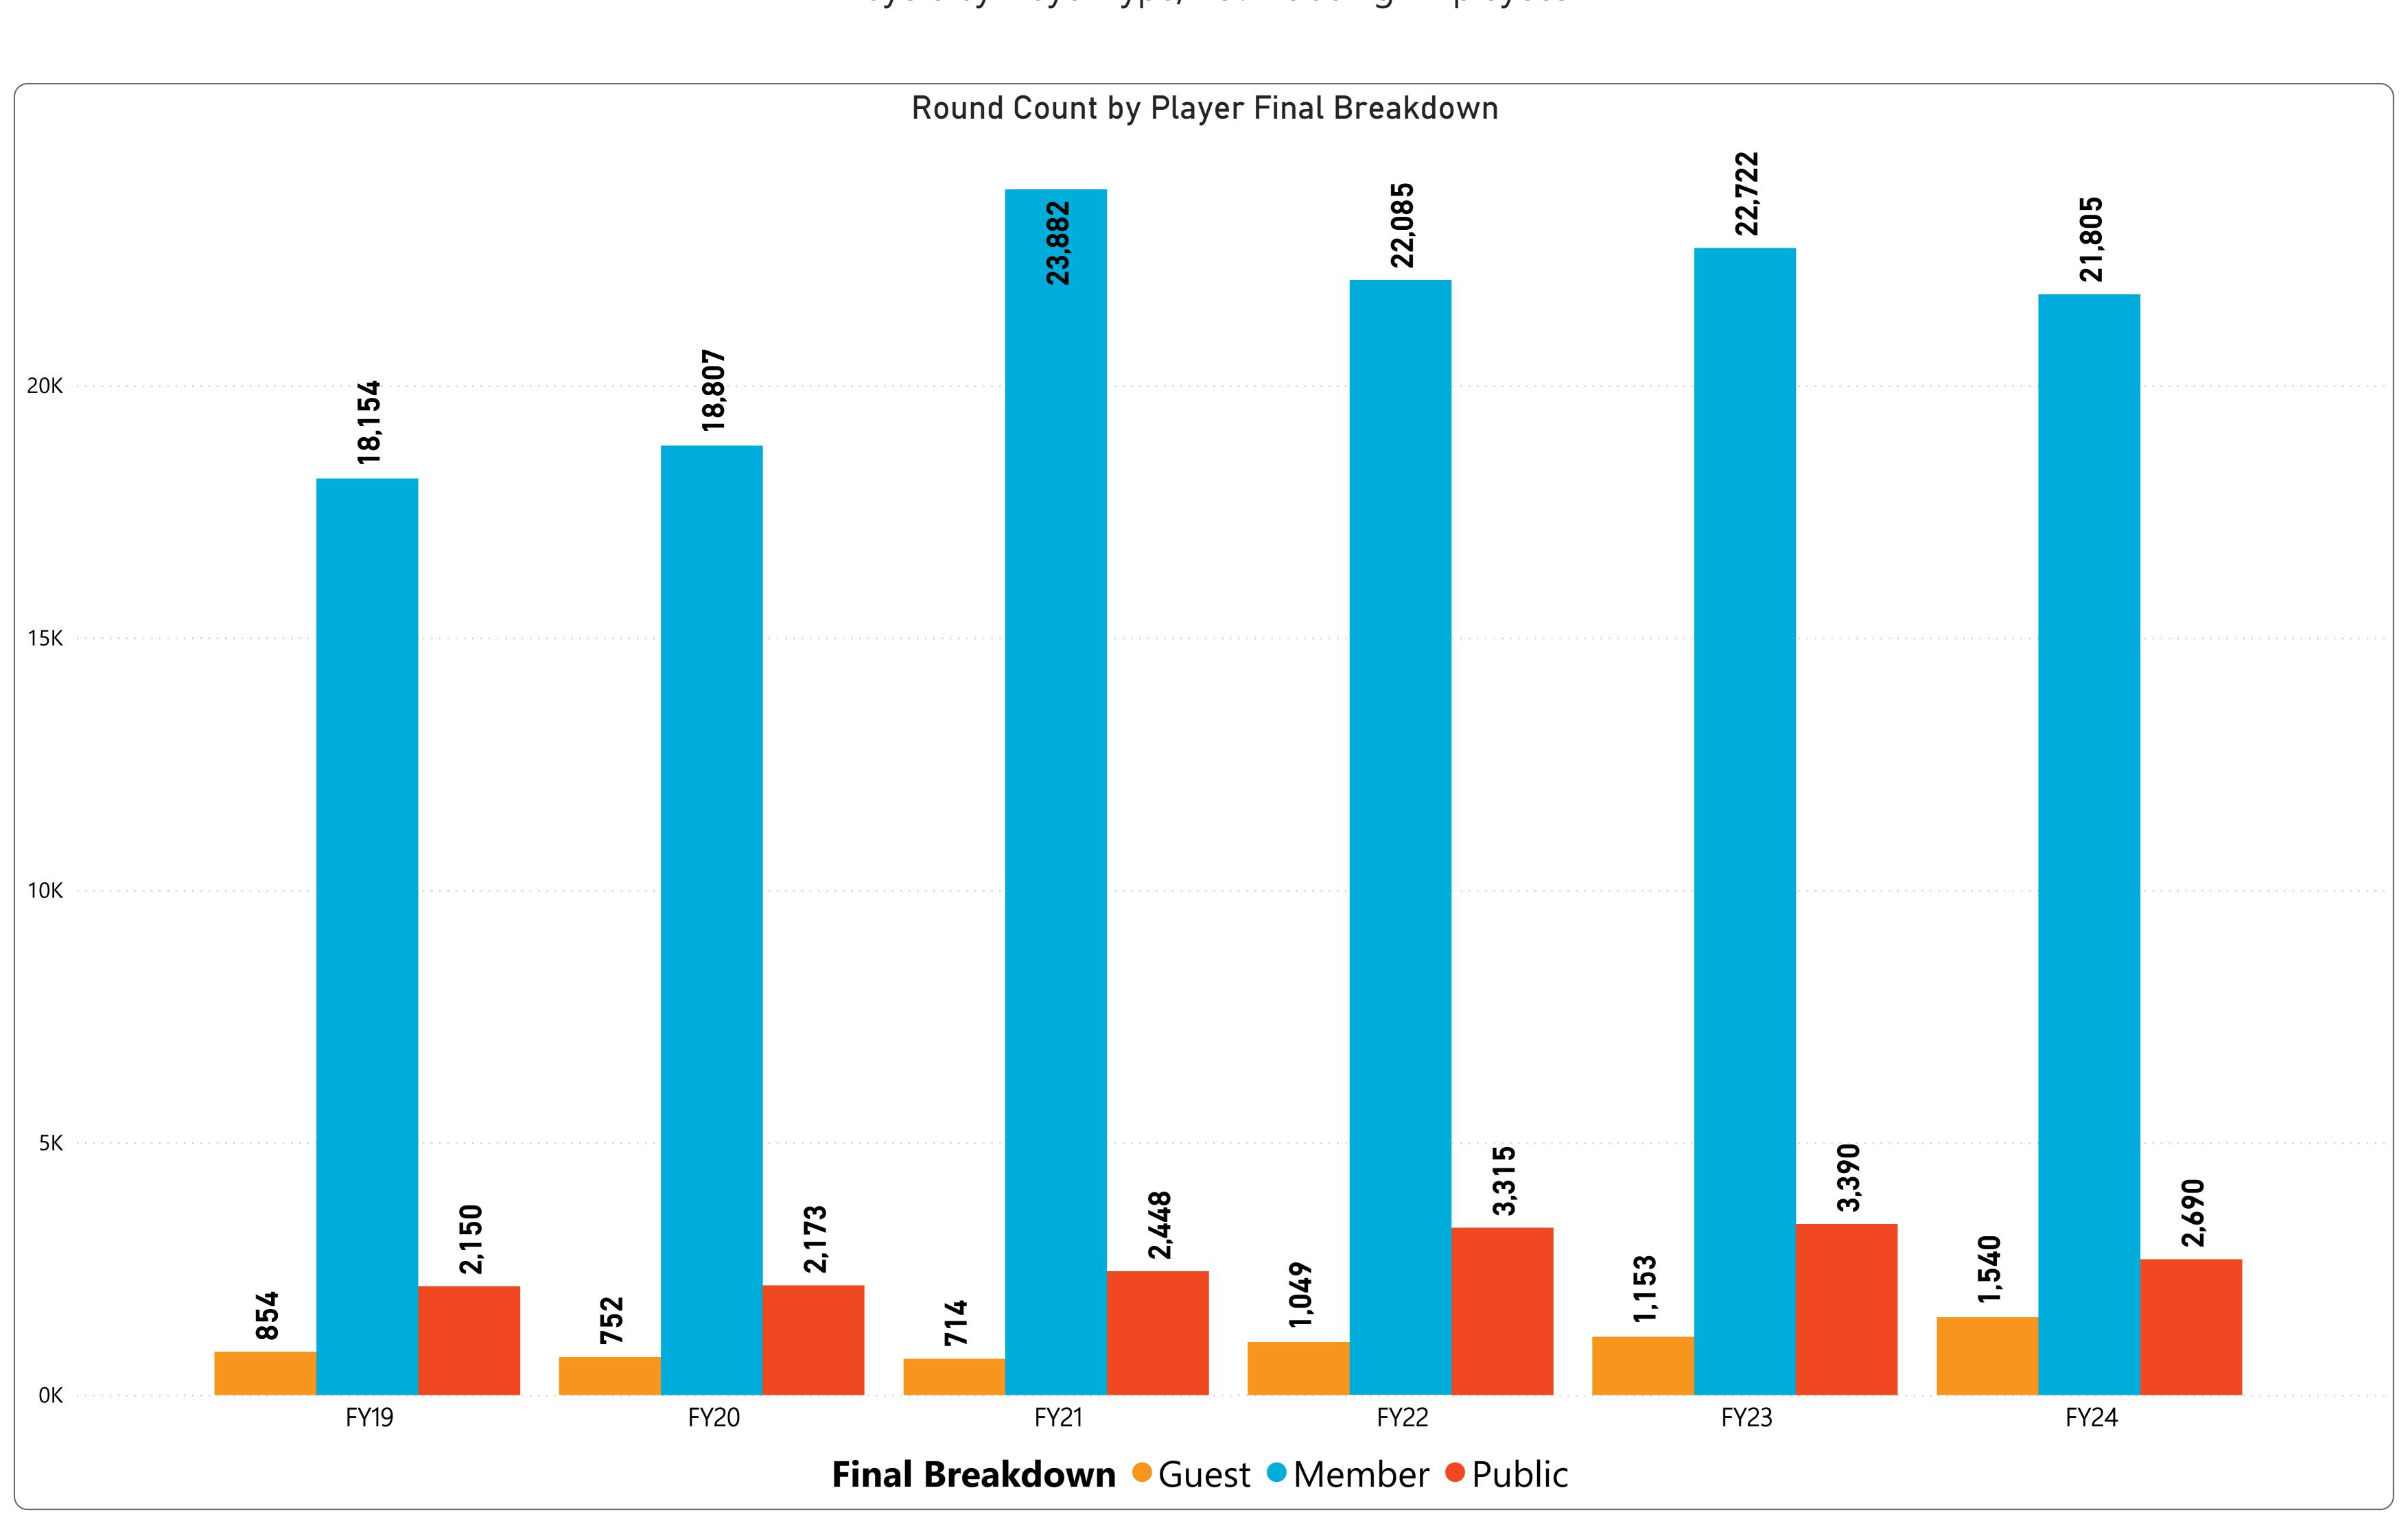

- 17,734 Regulation rounds are above prior fiscal year by 29 rounds or 0.2% and above budget by 472 rounds or 2.7%.
- 10,053 Executive rounds are below prior year by (1,275) rounds or (11.3%) and below budget by (992) rounds or (11.3%).
- 21,805 Member rounds are below prior year by (917) rounds or (4.2%) and below budget by (349) rounds or (1.6%).
- 1,540 Guest rounds are above prior year by 387 rounds or 25.1% and above budget by 416 rounds or 27.0%.
- 2,690 Public rounds are below prior year by (700) rounds or (26.0%) and below budget by (615) rounds or (22.9%).
- 1,752 Employee rounds are below prior year by (16) rounds or (0.9%) and above budget by 28 rounds or 1.6%.
  - 14 Unlimited cards sold is below prior year by (1) cards or (6.7%) and below budget by (1) cards or (6.7%).
  - 26 Kachina cards sold is below prior year by (3) cards or (10.3%) and below budget by (3) cards or (10.3%).
  - 26 Coyote cards sold is above prior year by 7 cards or 36.8% and above budget by 7 cards or 36.8%.
  - 5 Twilight cards sold is below prior year by (1) cards or (20.0%) and below budget by (1) cards or (20.0%). CNP Frequent Play cards sold is even to prior fiscal year and even with budget.
  - 74 Range Keys sold is below prior fiscal year by (138) or (65.1%) and below budget by (112) or (65.1%).