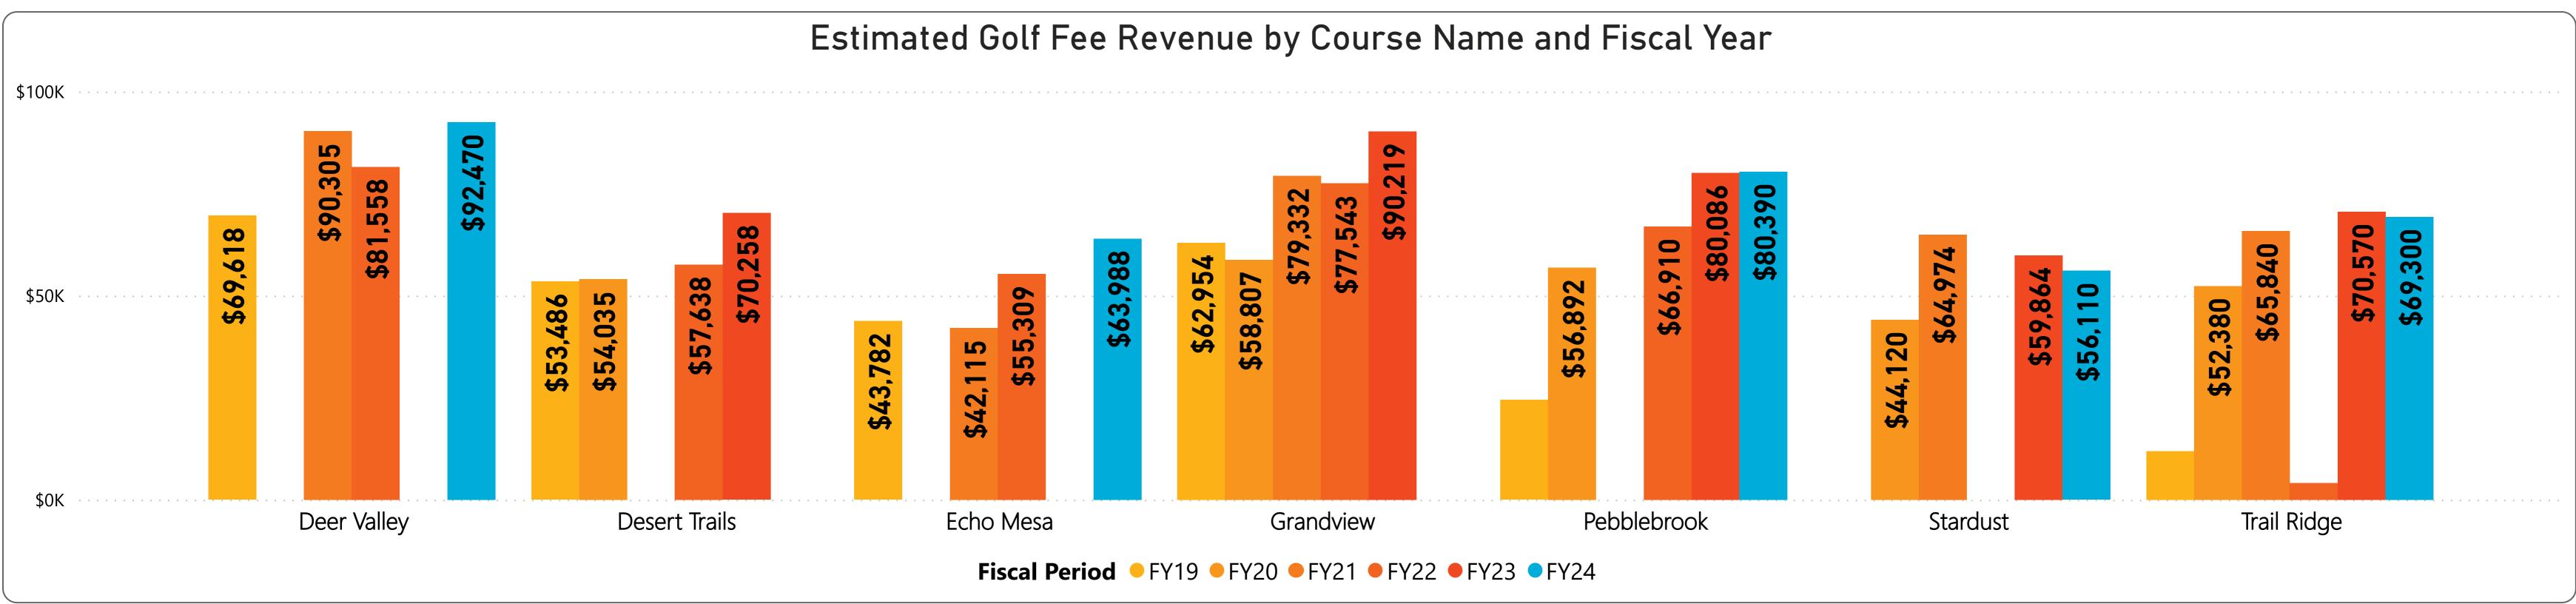

|                   | Estimated Golf Fee Revenue by Course Name |           |           |           |           |           |  |  |  |  |  |  |
|-------------------|-------------------------------------------|-----------|-----------|-----------|-----------|-----------|--|--|--|--|--|--|
| <b>CourseName</b> | FY19                                      | FY20      | FY21      | FY22      | FY23      | FY24      |  |  |  |  |  |  |
| Deer Valley       | \$69,618                                  | \$0       | \$90,305  | \$81,558  | \$0       | \$92,470  |  |  |  |  |  |  |
| Desert Trails     | \$53,486                                  | \$54,035  | \$0       | \$57,638  | \$70,258  |           |  |  |  |  |  |  |
| Echo Mesa         | \$43,782                                  | \$0       | \$42,115  | \$55,309  | \$0       | \$63,988  |  |  |  |  |  |  |
| Grandview         | \$62,954                                  | \$58,807  | \$79,332  | \$77,543  | \$90,219  |           |  |  |  |  |  |  |
| Pebblebrook       | \$24,477                                  | \$56,892  | \$0       | \$66,910  | \$80,086  | \$80,390  |  |  |  |  |  |  |
| Stardust          | \$0                                       | \$44,120  | \$64,974  | \$0       | \$59,864  | \$56,110  |  |  |  |  |  |  |
| Trail Ridge       | \$11,943                                  | \$52,380  | \$65,840  | \$4,121   | \$70,570  | \$69,300  |  |  |  |  |  |  |
| Total             | \$266,260                                 | \$266,234 | \$342,566 | \$343,079 | \$370,997 | \$362,258 |  |  |  |  |  |  |