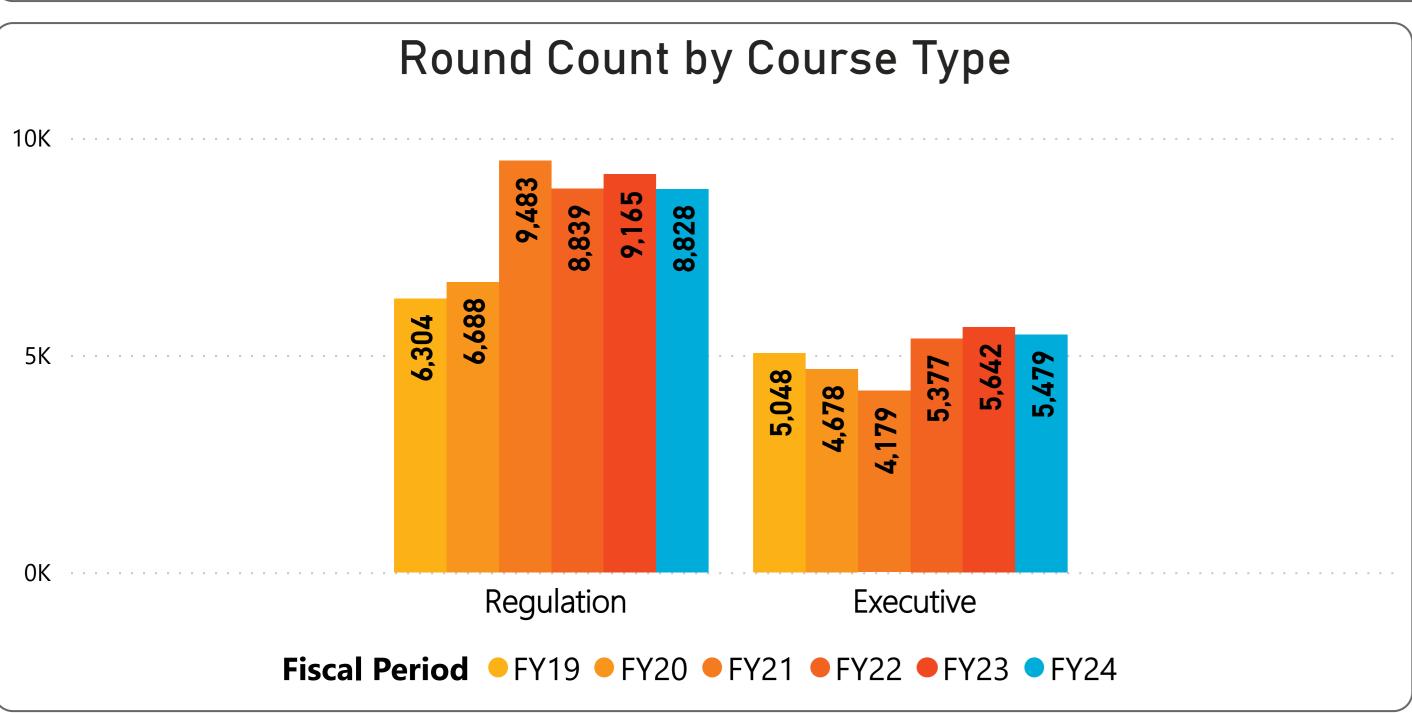

# RECREATION CENTERS OF SUN CITY WEST, INC. August 2023 Monthly Golf Summary Golf Rounds & Golf Cards Sold

August's 14,307 rounds are below prior year by (500) rounds or (3.5%) and below budget by (130) rounds or (0.9%).

- 8,828 Regulation rounds are below prior year by (337) rounds or (3.8%) and below budget by (108) rounds or (1.2%).
- 5,479 Executive rounds are below prior year by (163) rounds or (3.0%) and below budget by (22) rounds or (0.4%).
- 11,288 Member rounds are below prior year by (424) rounds or (3.8%) and below budget by (131) rounds or (1.2%).
  - 755 Guest rounds are above prior year by 194 rounds or 25.7% and above budget by 208 rounds or 27.6%.
- 1,338 Public rounds are below prior year by (259) rounds or (19.4%) and below budget by (219) rounds or (16.4%).
  - 926 Employee rounds are below prior year by (11) rounds or (1.2%) and above budget by 12 rounds or 1.3%.
    - 8 Unlimited cards sold is above prior year by 1 cards or 14.3% and even with budget.
    - 17 Kachina cards sold is above prior year by 3 cards or 21.4% and above budget by 3 cards or 21.4%.
    - 12 Coyote cards sold is above prior year by 1 cards or 9.1% and above budget by 1 cards or 9.1%.
    - 4 Twilight cards sold is below prior year by (1) cards or (20.0%) and below budget by (1) cards or (20.0%).
    - 0 CNP Frequent Play cards sold is even to prior year and even with budget.
    - 44 Range Keys sold is below prior year by (78) or (63.9%) and below budget by (58) or (63.9%).