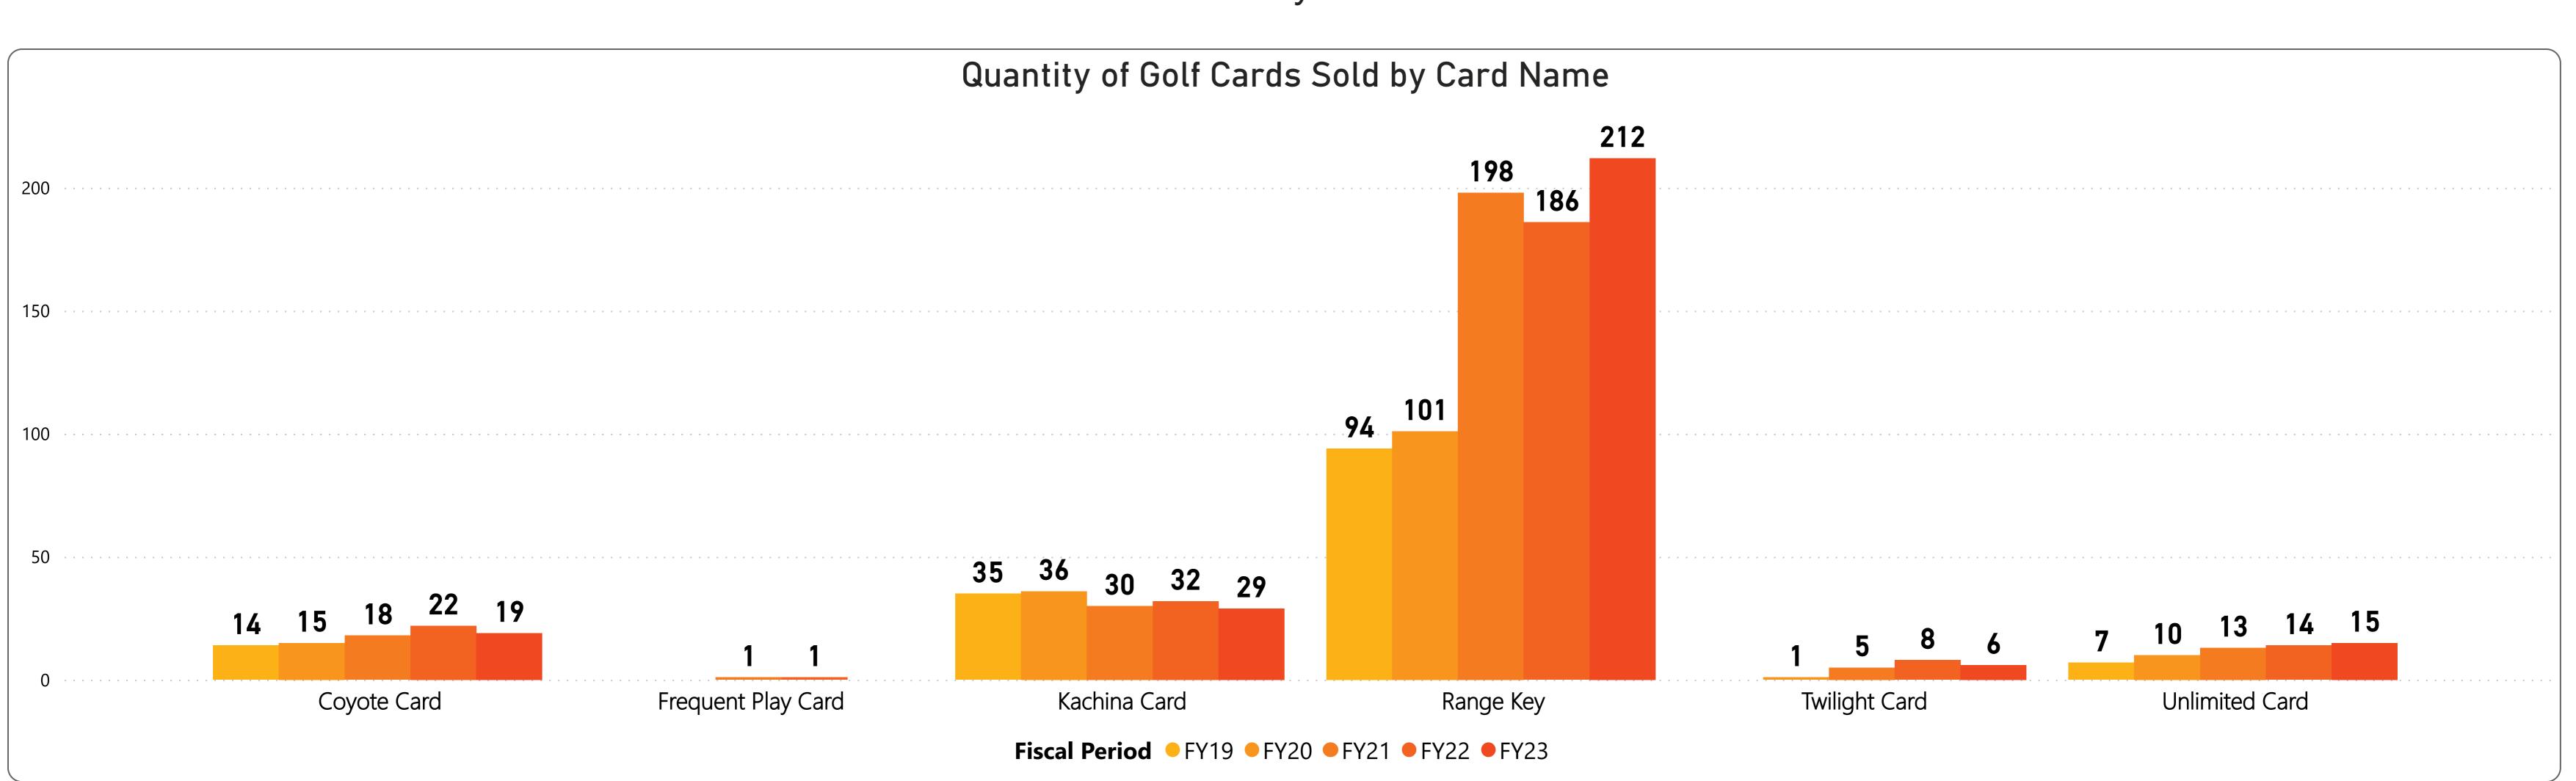

# RECREATION CENTERS OF SUN CITY WEST, INC. Golf Cards Sold for FYTD thru August 2023 Golf Cards Quantity Sold & Revenue