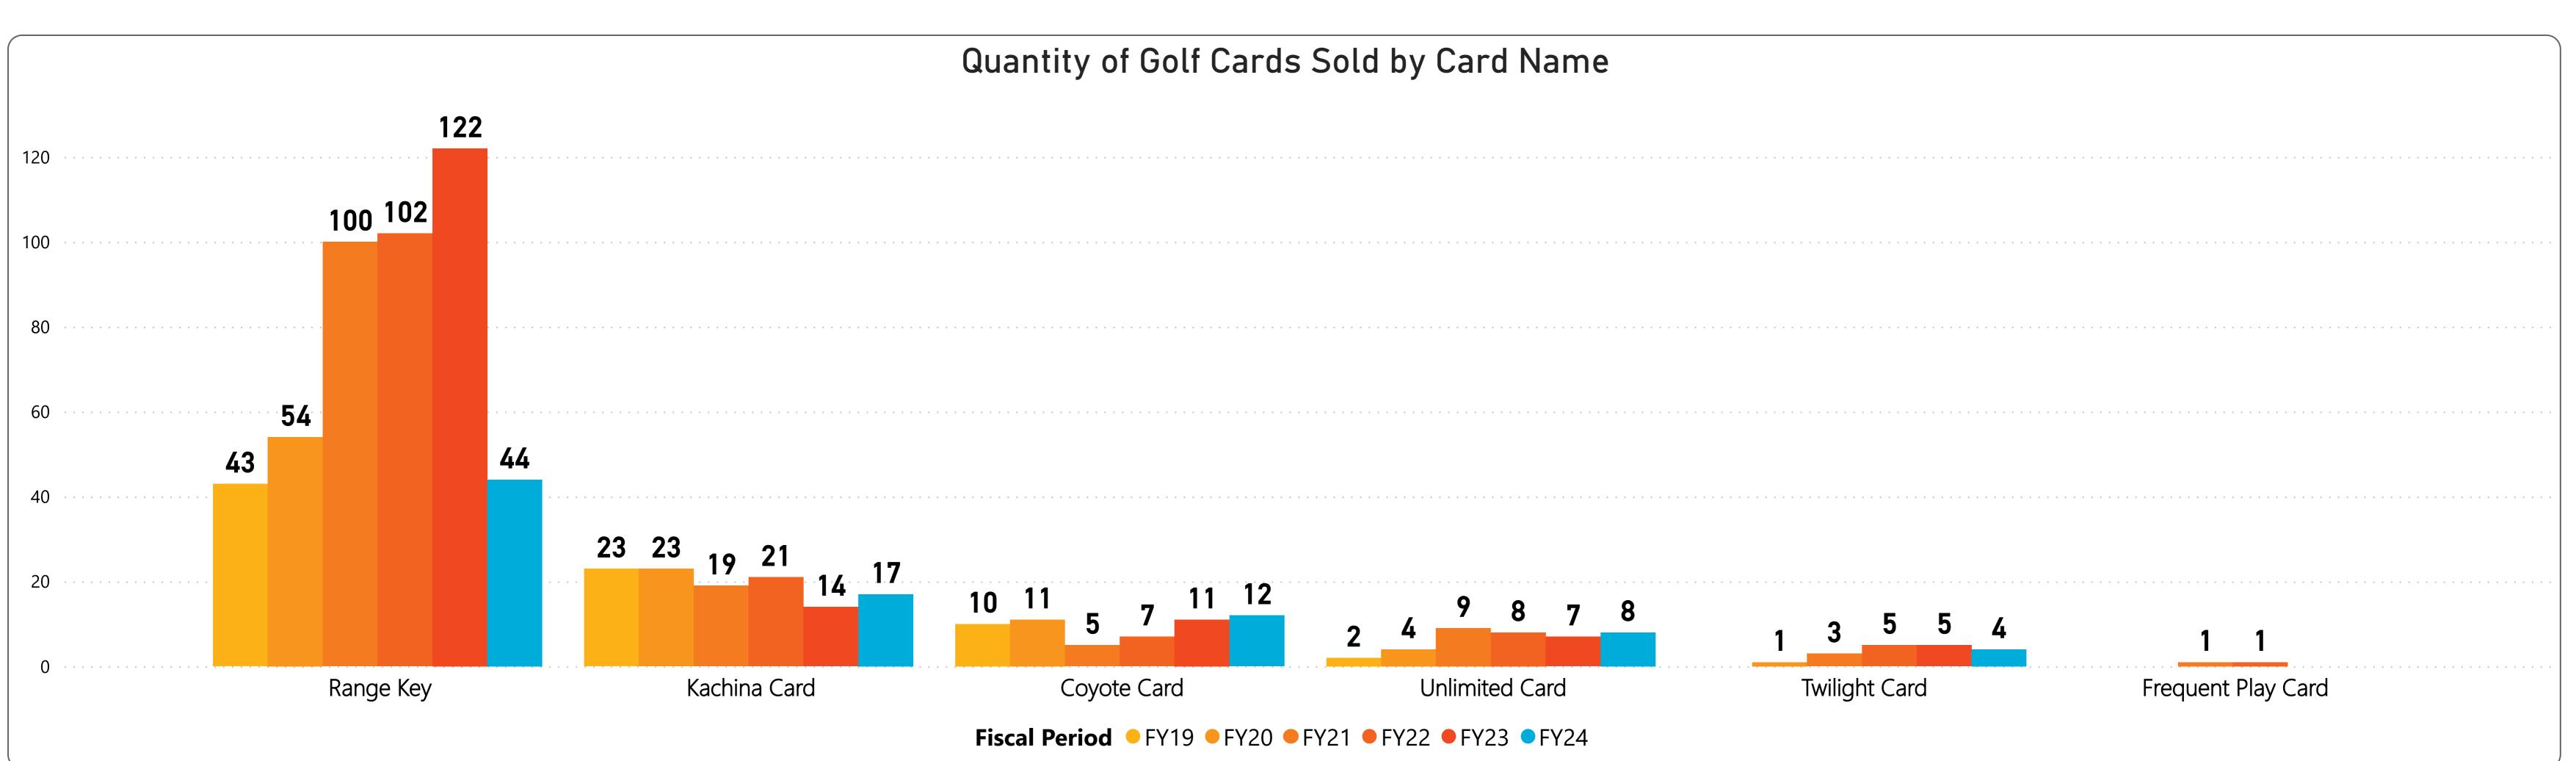

- 8,828 Regulation rounds are below prior year by (337) rounds or (3.8%) and below budget by (108) rounds or (1.2%).
- 5,479 Executive rounds are below prior year by (163) rounds or (3.0%) and below budget by (22) rounds or (0.4%).
- 11,288 Member rounds are below prior year by (424) rounds or (3.8%) and below budget by (131) rounds or (1.2%).
  - 755 Guest rounds are above prior year by 194 rounds or 25.7% and above budget by 208 rounds or 27.6%.
- 1,338 Public rounds are below prior year by (259) rounds or (19.4%) and below budget by (219) rounds or (16.4%).
  - 926 Employee rounds are below prior year by (11) rounds or (1.2%) and above budget by 12 rounds or 1.3%.
    - 8 Unlimited cards sold is above prior year by 1 cards or 14.3% and even with budget.
    - 17 Kachina cards sold is above prior year by 3 cards or 21.4% and above budget by 3 cards or 21.4%.
    - 12 Coyote cards sold is above prior year by 1 cards or 9.1% and above budget by 1 cards or 9.1%.
    - 4 Twilight cards sold is below prior year by (1) cards or (20.0%) and below budget by (1) cards or (20.0%).
    - 0 CNP Frequent Play cards sold is even to prior year and even with budget.
    - 44 Range Keys sold is below prior year by (78) or (63.9%) and below budget by (58) or (63.9%).

August 2023 Golf Cards Sold Summary Golf Cards Quantity Sold & Revenue