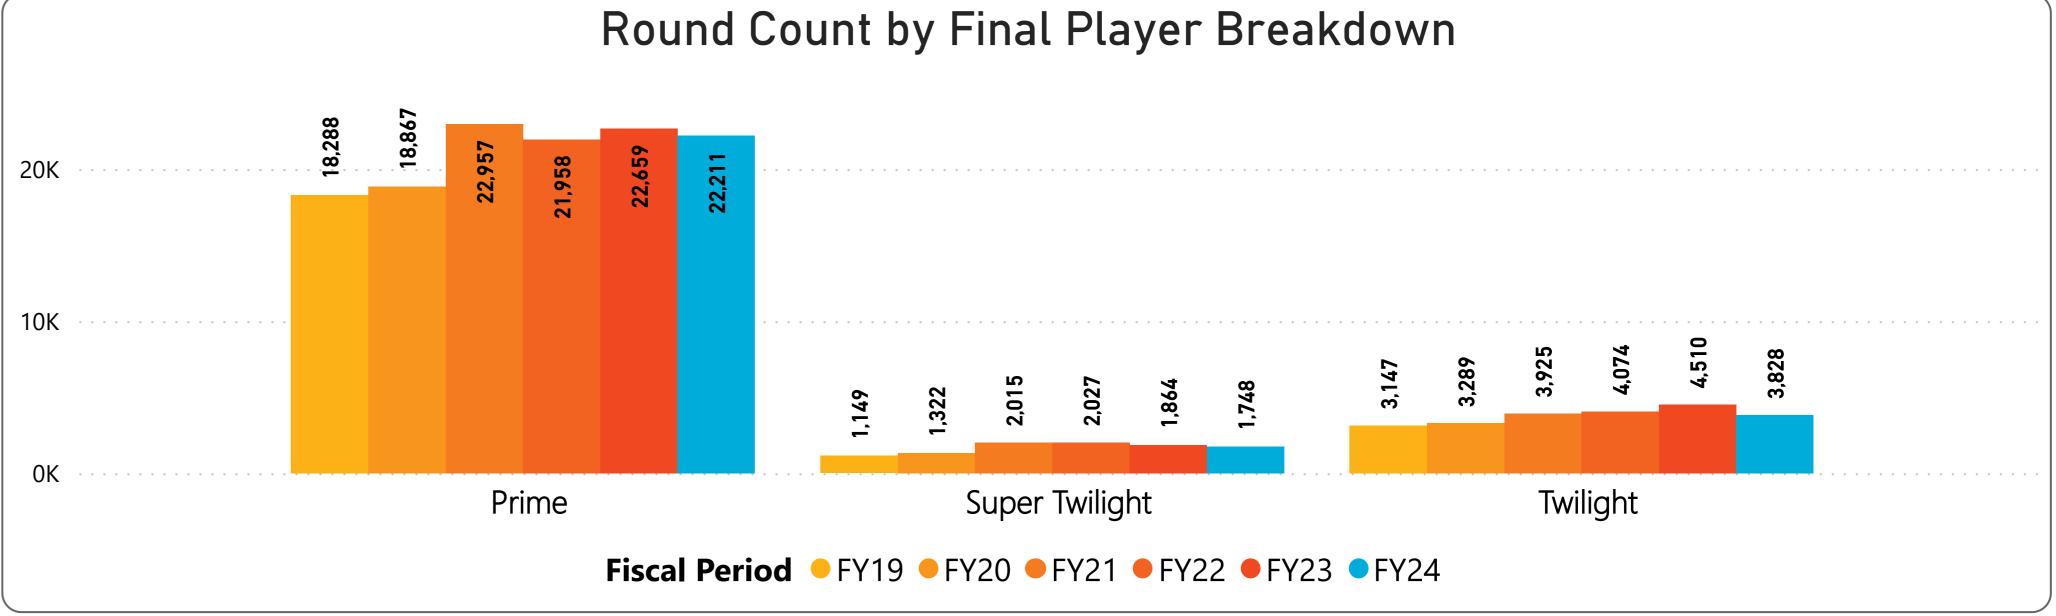

# RECREATION CENTERS OF SUN CITY WEST, INC. Golf Statistics for FYTD thru August 2023 Players by Player Type, not including Employees

RECREATION CENTERS OF SUN CITY WEST, INC.

Golf Statistics for FYTD thru August 2023

Players by Player Type, not including Employees

RECREATION CENTERS OF SUN CITY WEST, INC.

Golf Statistics for FYTD thru August 2023

Players by Player Type, not including Employees