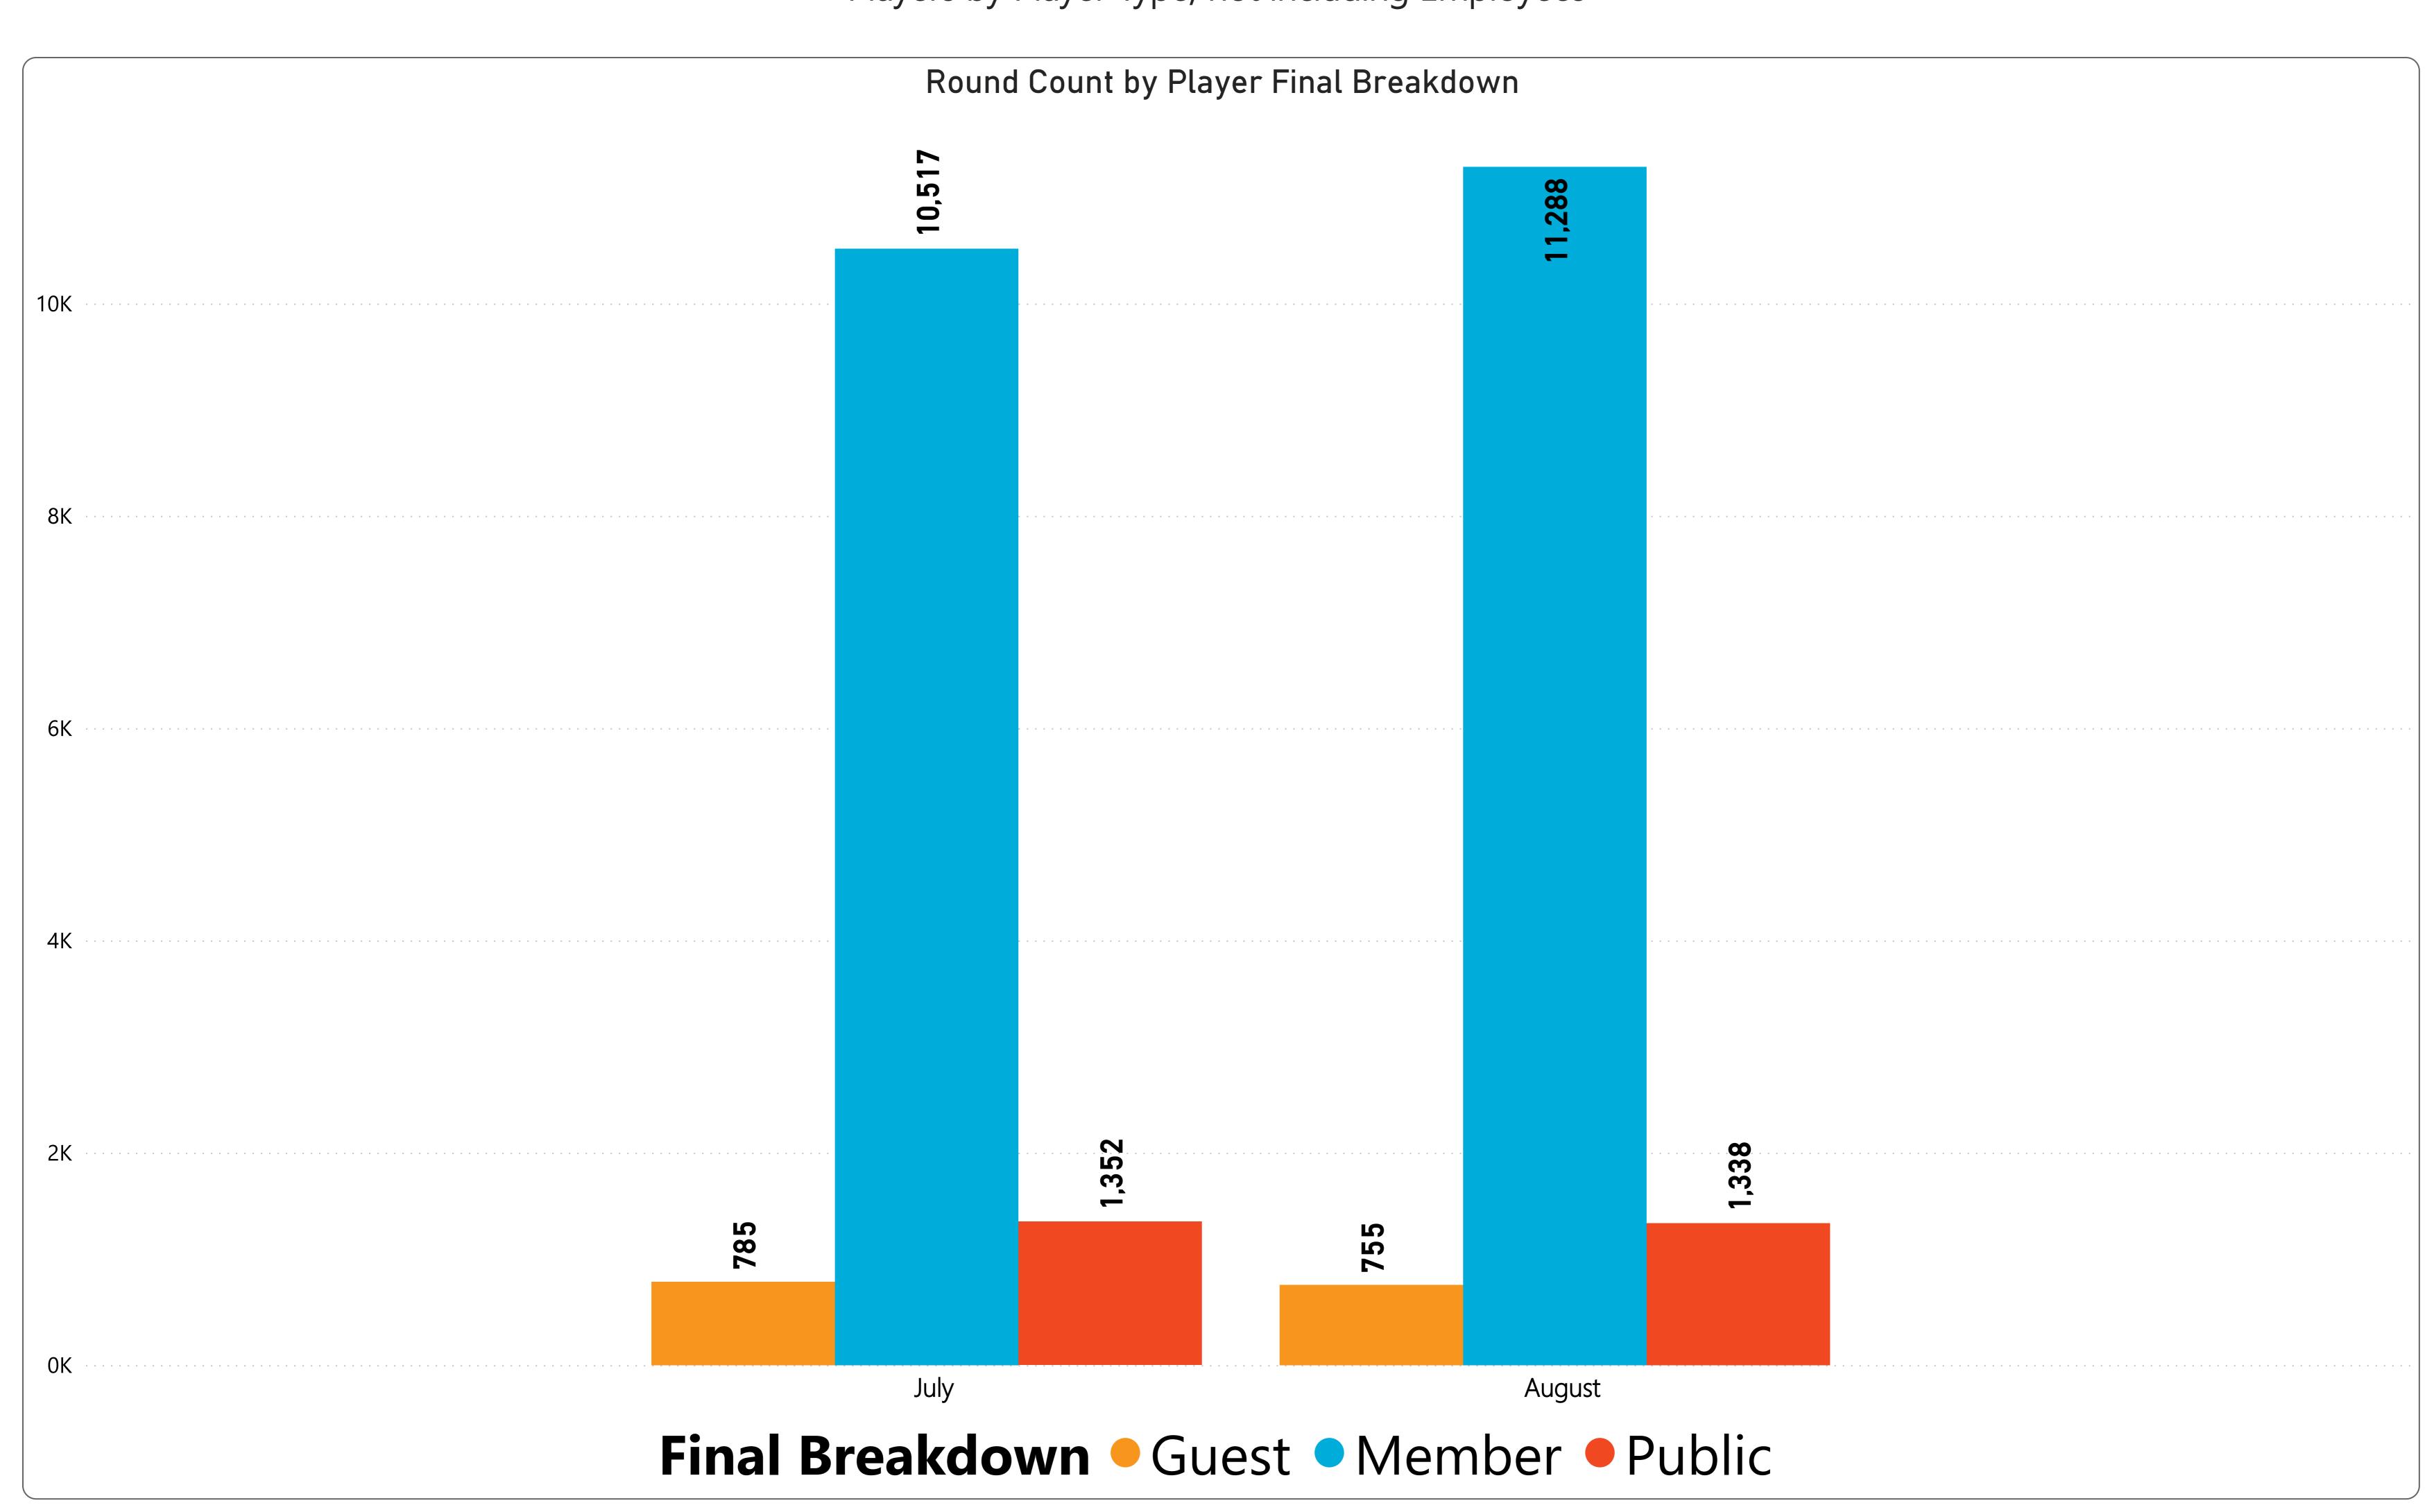

# RECREATION CENTERS OF SUN CITY WEST, INC. August 2023 Monthly Golf Summary Golf Rounds & Golf Cards Sold

August's 14,307 rounds are below prior year by (500) rounds or (3.5%) and below budget by (130) rounds or (0.9%).

- 8,828 Regulation rounds are below prior year by (337) rounds or (3.8%) and below budget by (108) rounds or (1.2%).
- 5,479 Executive rounds are below prior year by (163) rounds or (3.0%) and below budget by (22) rounds or (0.4%).
- 11,288 Member rounds are below prior year by (424) rounds or (3.8%) and below budget by (131) rounds or (1.2%).
  - 755 Guest rounds are above prior year by 194 rounds or 25.7% and above budget by 208 rounds or 27.6%.
- 1,338 Public rounds are below prior year by (259) rounds or (19.4%) and below budget by (219) rounds or (16.4%).
  - 926 Employee rounds are below prior year by (11) rounds or (1.2%) and above budget by 12 rounds or 1.3%.
    - 8 Unlimited cards sold is above prior year by 1 cards or 14.3% and even with budget.
    - 17 Kachina cards sold is above prior year by 3 cards or 21.4% and above budget by 3 cards or 21.4%.
    - 12 Coyote cards sold is above prior year by 1 cards or 9.1% and above budget by 1 cards or 9.1%.
    - 4 Twilight cards sold is below prior year by (1) cards or (20.0%) and below budget by (1) cards or (20.0%).
    - 0 CNP Frequent Play cards sold is even to prior year and even with budget.
    - 44 Range Keys sold is below prior year by (78) or (63.9%) and below budget by (58) or (63.9%).