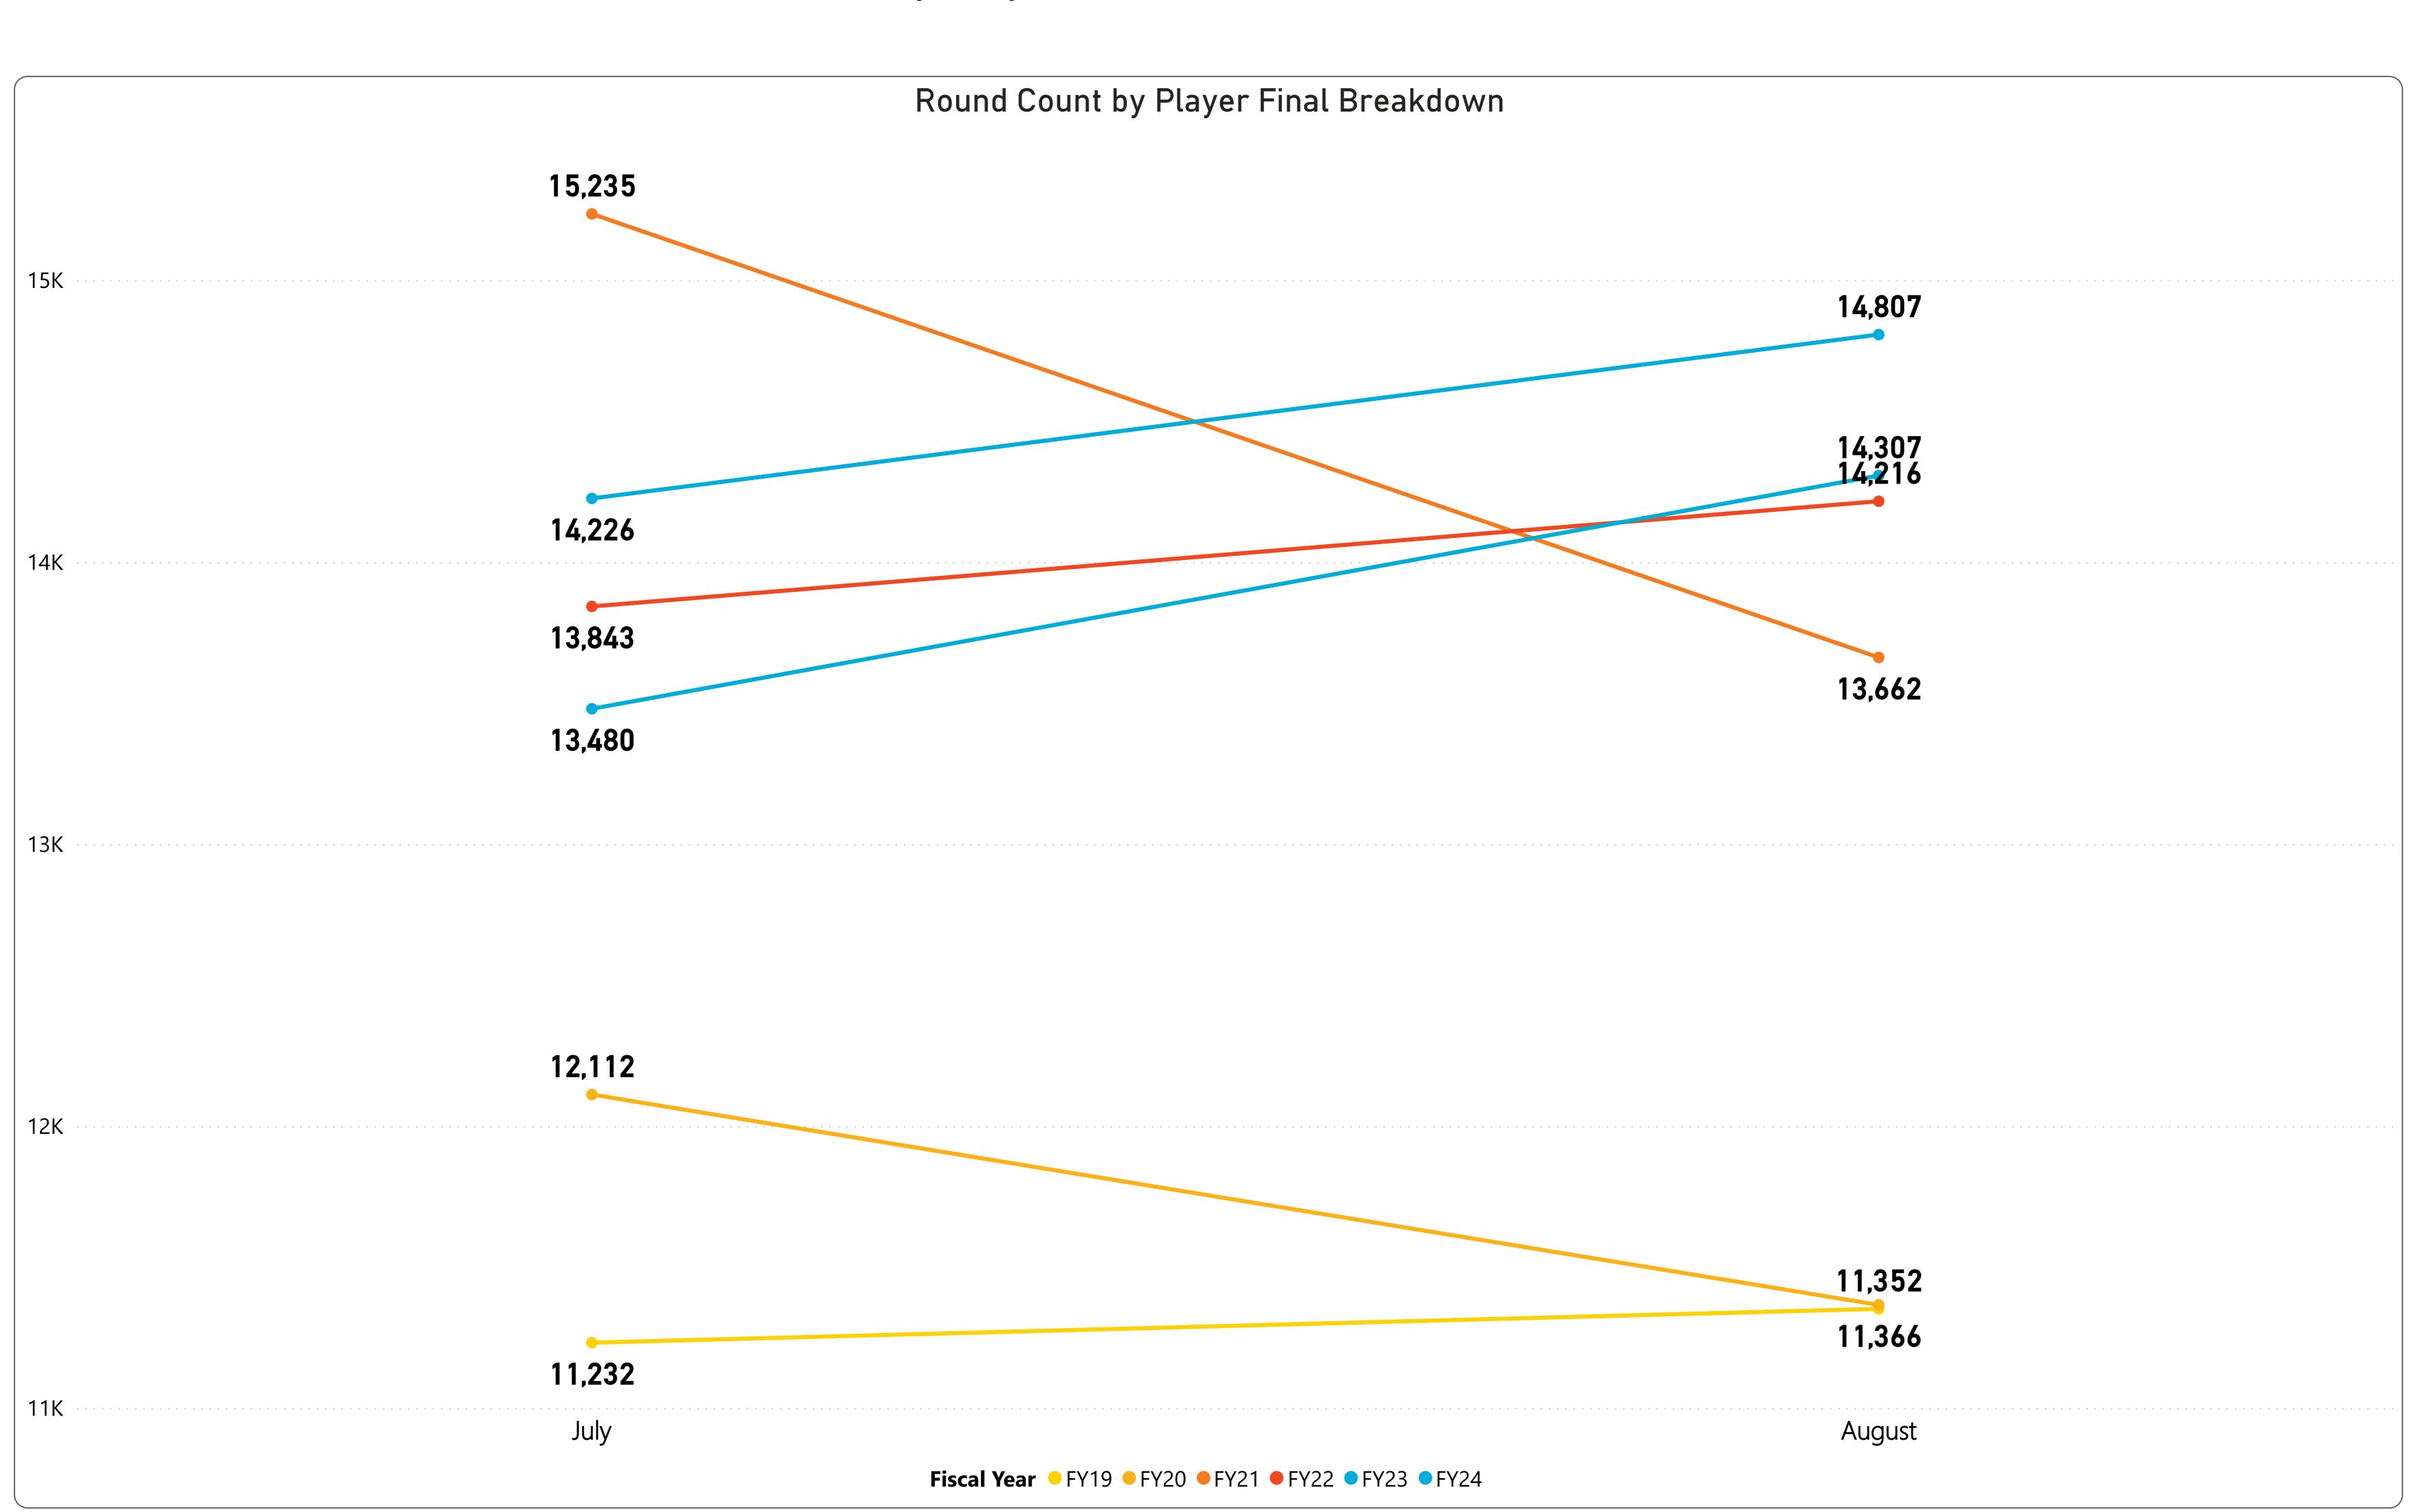

### August 2023 Monthly Golf Summary Players by Member Card & Final Breakdown

| CourseName    | FY19   | FY20   | FY21   | FY22   | FY23   | FY24   |
|---------------|--------|--------|--------|--------|--------|--------|
| Deer Valley   | 3,246  | 0      | 3,097  | 3,345  | 0      | 3,049  |
| Desert Trails | 2,957  | 2,535  | 0      | 2,560  | 2,714  |        |
| Echo Mesa     | 2,091  | 0      | 1,576  | 2,817  | 0      | 3,074  |
| Grandview     | 3,058  | 2,222  | 3,363  | 2,419  | 3,165  |        |
| Pebblebrook   | 0      | 1,975  | 0      | 3,075  | 3,311  | 3,288  |
| Stardust      | 0      | 2,143  | 2,603  | 0      | 2,928  | 2,405  |
| Trail Ridge   | 0      | 2,491  | 3,023  | 0      | 2,689  | 2,491  |
| Total         | 11,352 | 11,366 | 13,662 | 14,216 | 14,807 | 14,307 |

August 2023 Monthly Golf Summary Players by Member Card & Final Breakdown