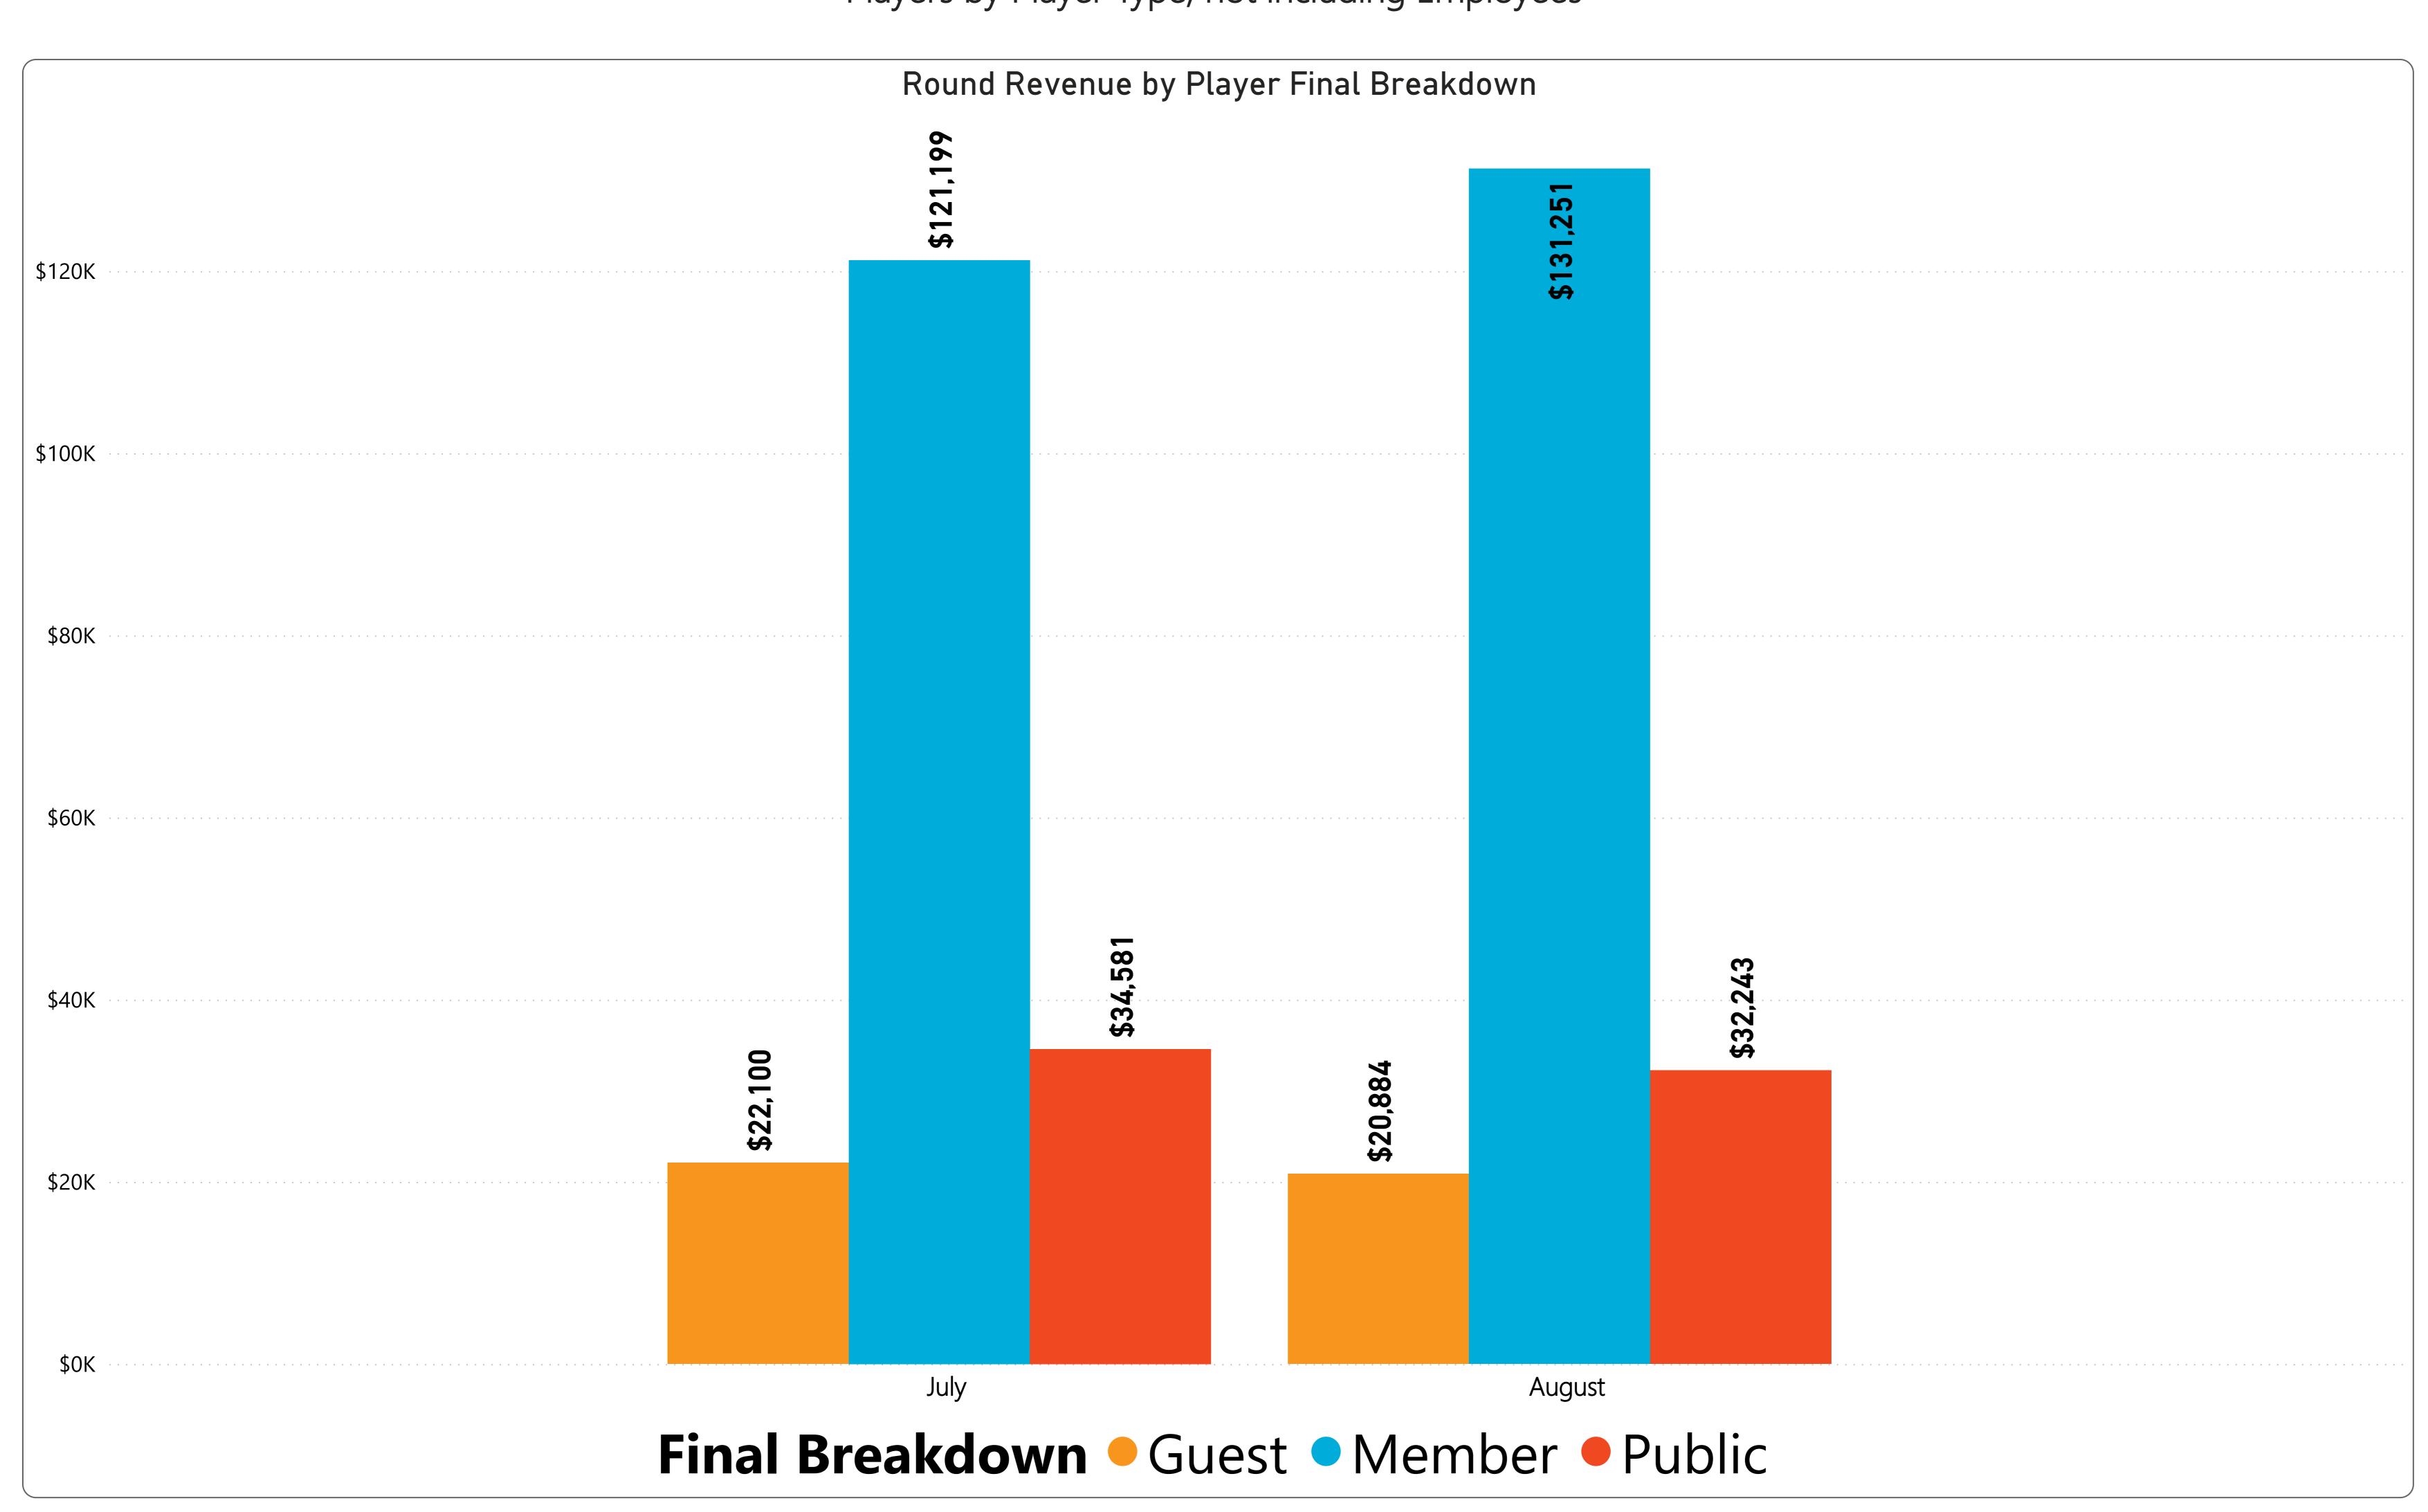

| Total Golf Fee by Member Type |           |           |           |           |           |           |  |  |  |  |
|-------------------------------|-----------|-----------|-----------|-----------|-----------|-----------|--|--|--|--|
| Final Breakdown               | FY19      | FY20      | FY21      | FY22      | FY23      | FY24      |  |  |  |  |
| Member                        | \$100,977 | \$98,282  | \$126,652 | \$121,714 | \$129,623 | \$131,251 |  |  |  |  |
| Public                        | \$19,499  | \$21,052  | \$26,961  | \$35,049  | \$40,266  | \$32,243  |  |  |  |  |
| Guest                         | \$8,984   | \$8,288   | \$7,838   | \$12,217  | \$15,295  | \$20,884  |  |  |  |  |
| Employee                      | \$0       | \$0       | \$0       | \$0       | \$0       | \$0       |  |  |  |  |
| Total                         | \$129,460 | \$127,622 | \$161,451 | \$168,980 | \$185,184 | \$184,378 |  |  |  |  |