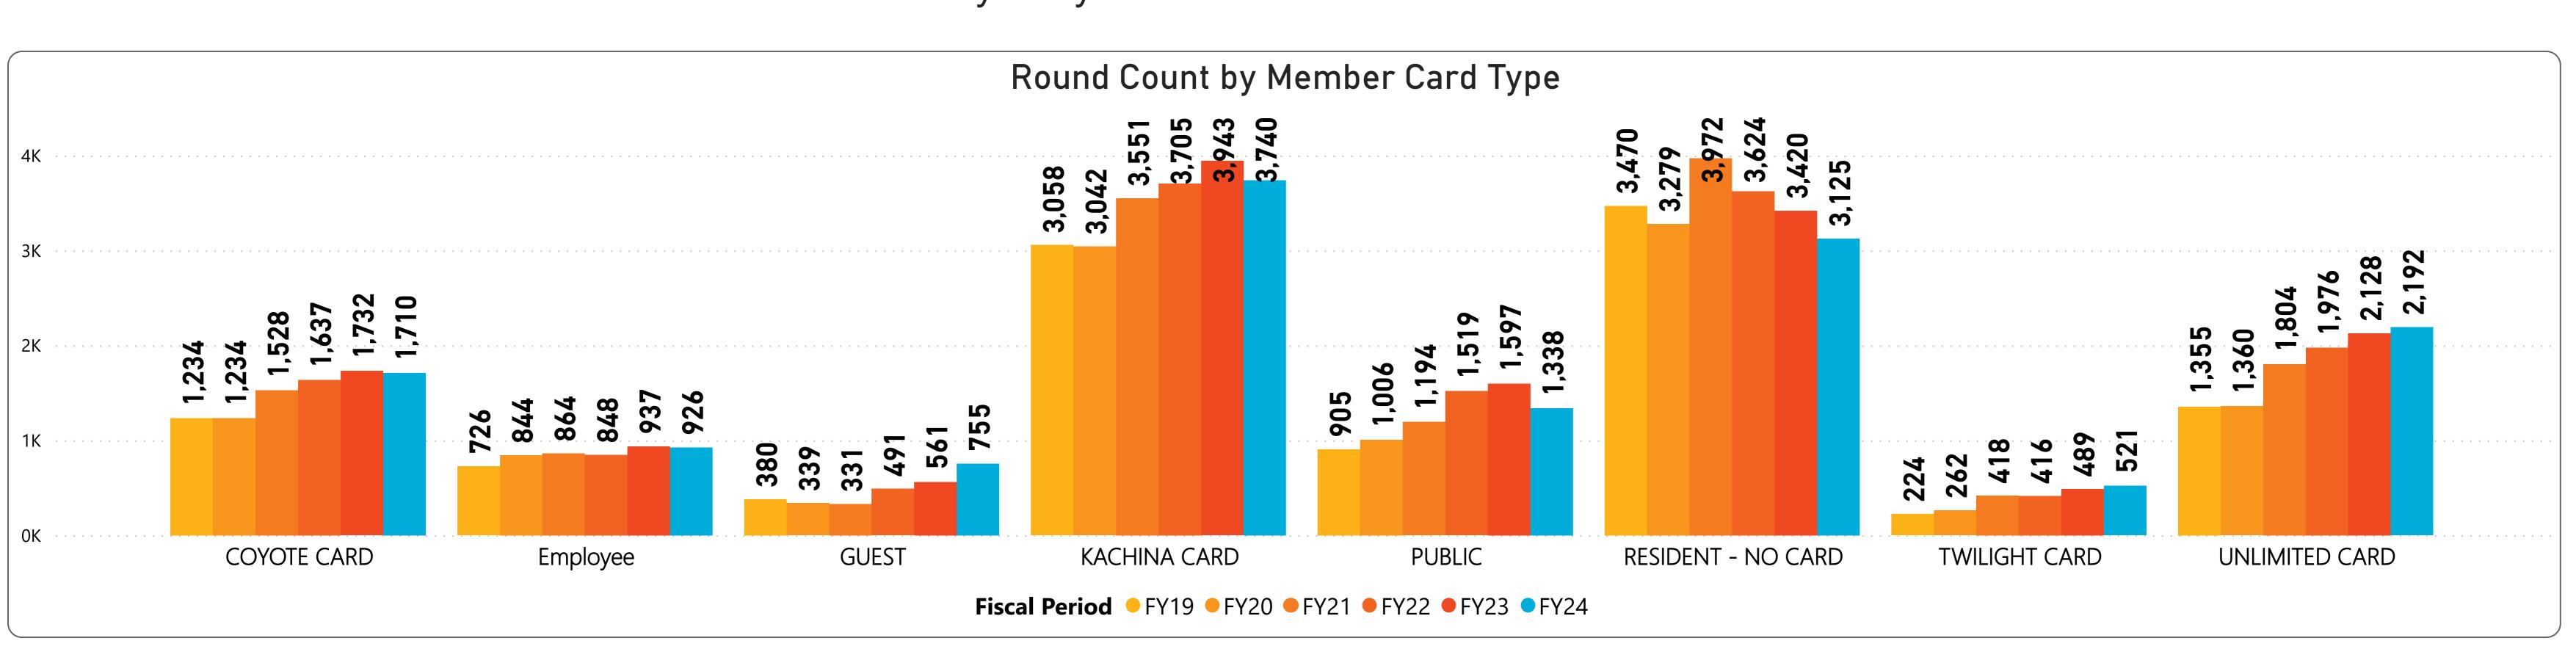

- 8,828 Regulation rounds are below prior year by (337) rounds or (3.8%) and below budget by (108) rounds or (1.2%).
- 5,479 Executive rounds are below prior year by (163) rounds or (3.0%) and below budget by (22) rounds or (0.4%).
- 11,288 Member rounds are below prior year by (424) rounds or (3.8%) and below budget by (131) rounds or (1.2%).
  - 755 Guest rounds are above prior year by 194 rounds or 25.7% and above budget by 208 rounds or 27.6%.
- 1,338 Public rounds are below prior year by (259) rounds or (19.4%) and below budget by (219) rounds or (16.4%).
  - 926 Employee rounds are below prior year by (11) rounds or (1.2%) and above budget by 12 rounds or 1.3%.
    - 8 Unlimited cards sold is above prior year by 1 cards or 14.3% and even with budget.
    - 17 Kachina cards sold is above prior year by 3 cards or 21.4% and above budget by 3 cards or 21.4%.
    - 12 Coyote cards sold is above prior year by 1 cards or 9.1% and above budget by 1 cards or 9.1%.
    - 4 Twilight cards sold is below prior year by (1) cards or (20.0%) and below budget by (1) cards or (20.0%).
    - 0 CNP Frequent Play cards sold is even to prior year and even with budget.
    - 44 Range Keys sold is below prior year by (78) or (63.9%) and below budget by (58) or (63.9%).