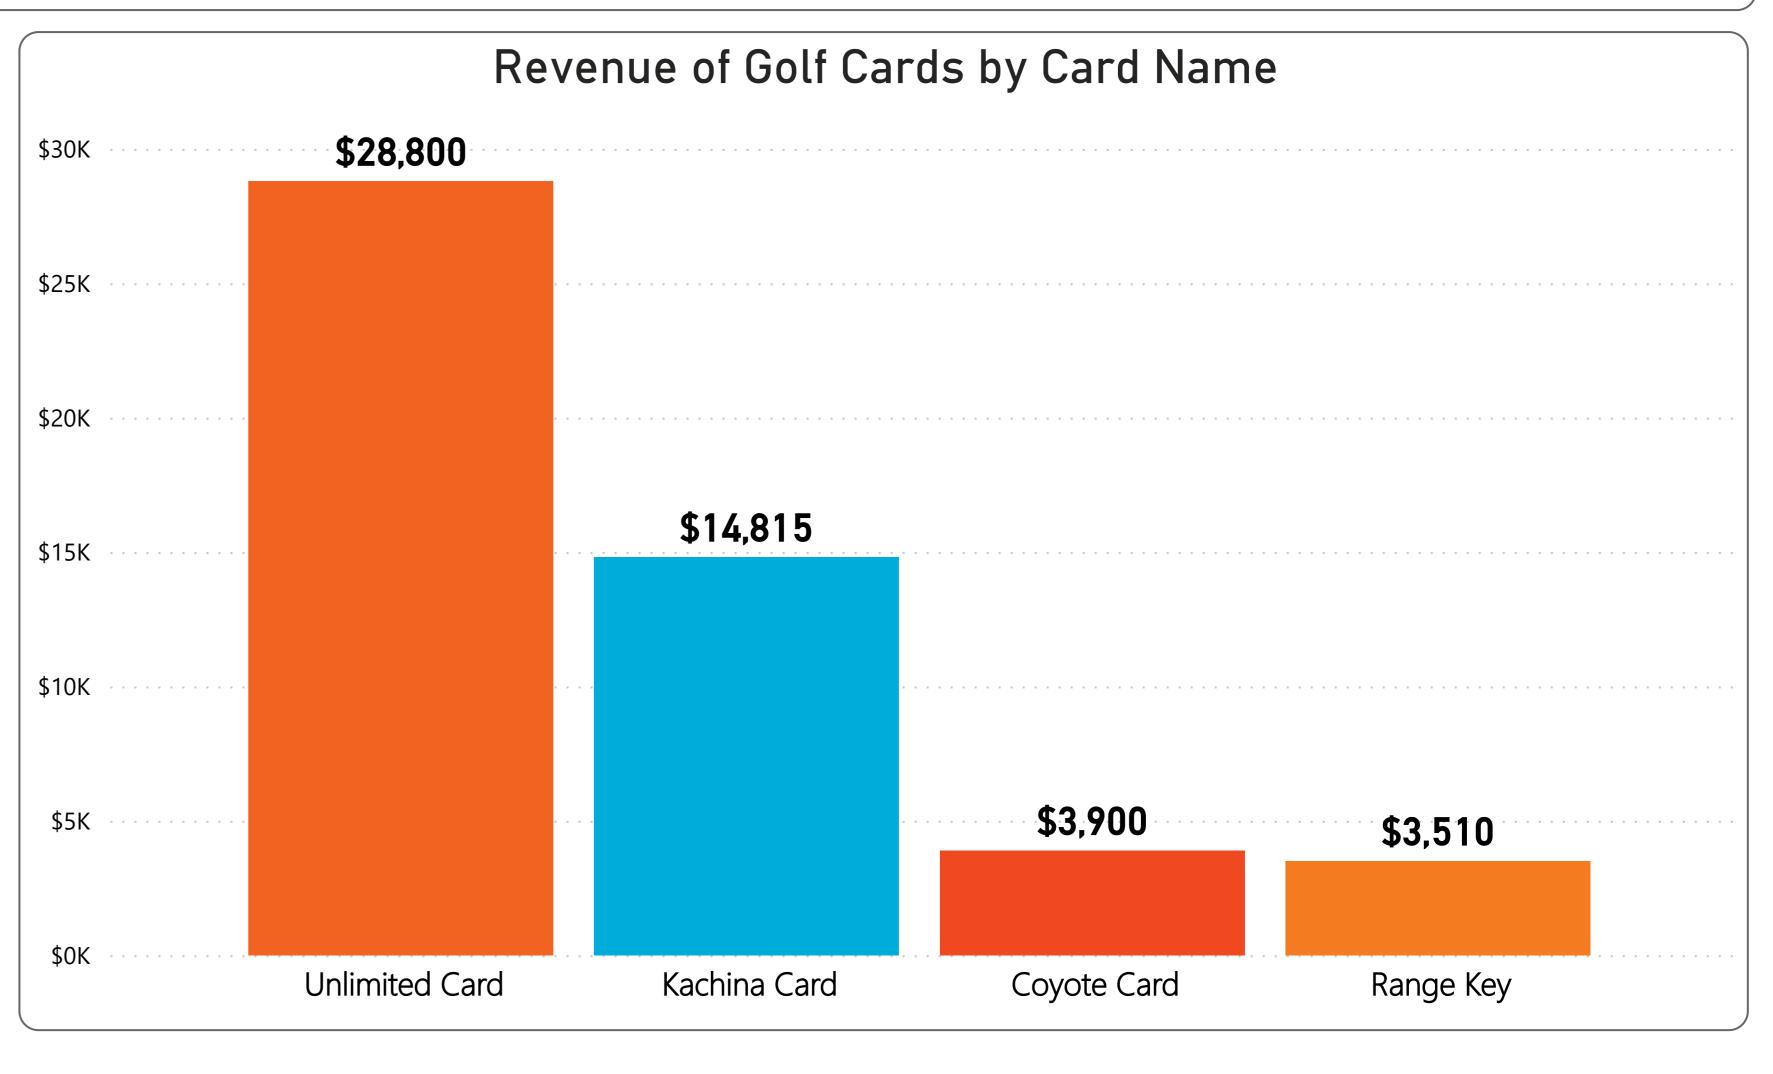

- 8,828 Regulation rounds are below prior year by (337) rounds or (3.8%) and below budget by (108) rounds or (1.2%).
- 5,479 Executive rounds are below prior year by (163) rounds or (3.0%) and below budget by (22) rounds or (0.4%).
- 11,288 Member rounds are below prior year by (424) rounds or (3.8%) and below budget by (131) rounds or (1.2%).
  - 755 Guest rounds are above prior year by 194 rounds or 25.7% and above budget by 208 rounds or 27.6%.
- 1,338 Public rounds are below prior year by (259) rounds or (19.4%) and below budget by (219) rounds or (16.4%).
  - 926 Employee rounds are below prior year by (11) rounds or (1.2%) and above budget by 12 rounds or 1.3%.
    - 8 Unlimited cards sold is above prior year by 1 cards or 14.3% and even with budget.
    - 17 Kachina cards sold is above prior year by 3 cards or 21.4% and above budget by 3 cards or 21.4%.
    - 12 Coyote cards sold is above prior year by 1 cards or 9.1% and above budget by 1 cards or 9.1%.
    - 4 Twilight cards sold is below prior year by (1) cards or (20.0%) and below budget by (1) cards or (20.0%).
    - 0 CNP Frequent Play cards sold is even to prior year and even with budget.
    - 44 Range Keys sold is below prior year by (78) or (63.9%) and below budget by (58) or (63.9%).

August 2023 Golf Cards Sold Summary Golf Cards Quantity Sold & Revenue