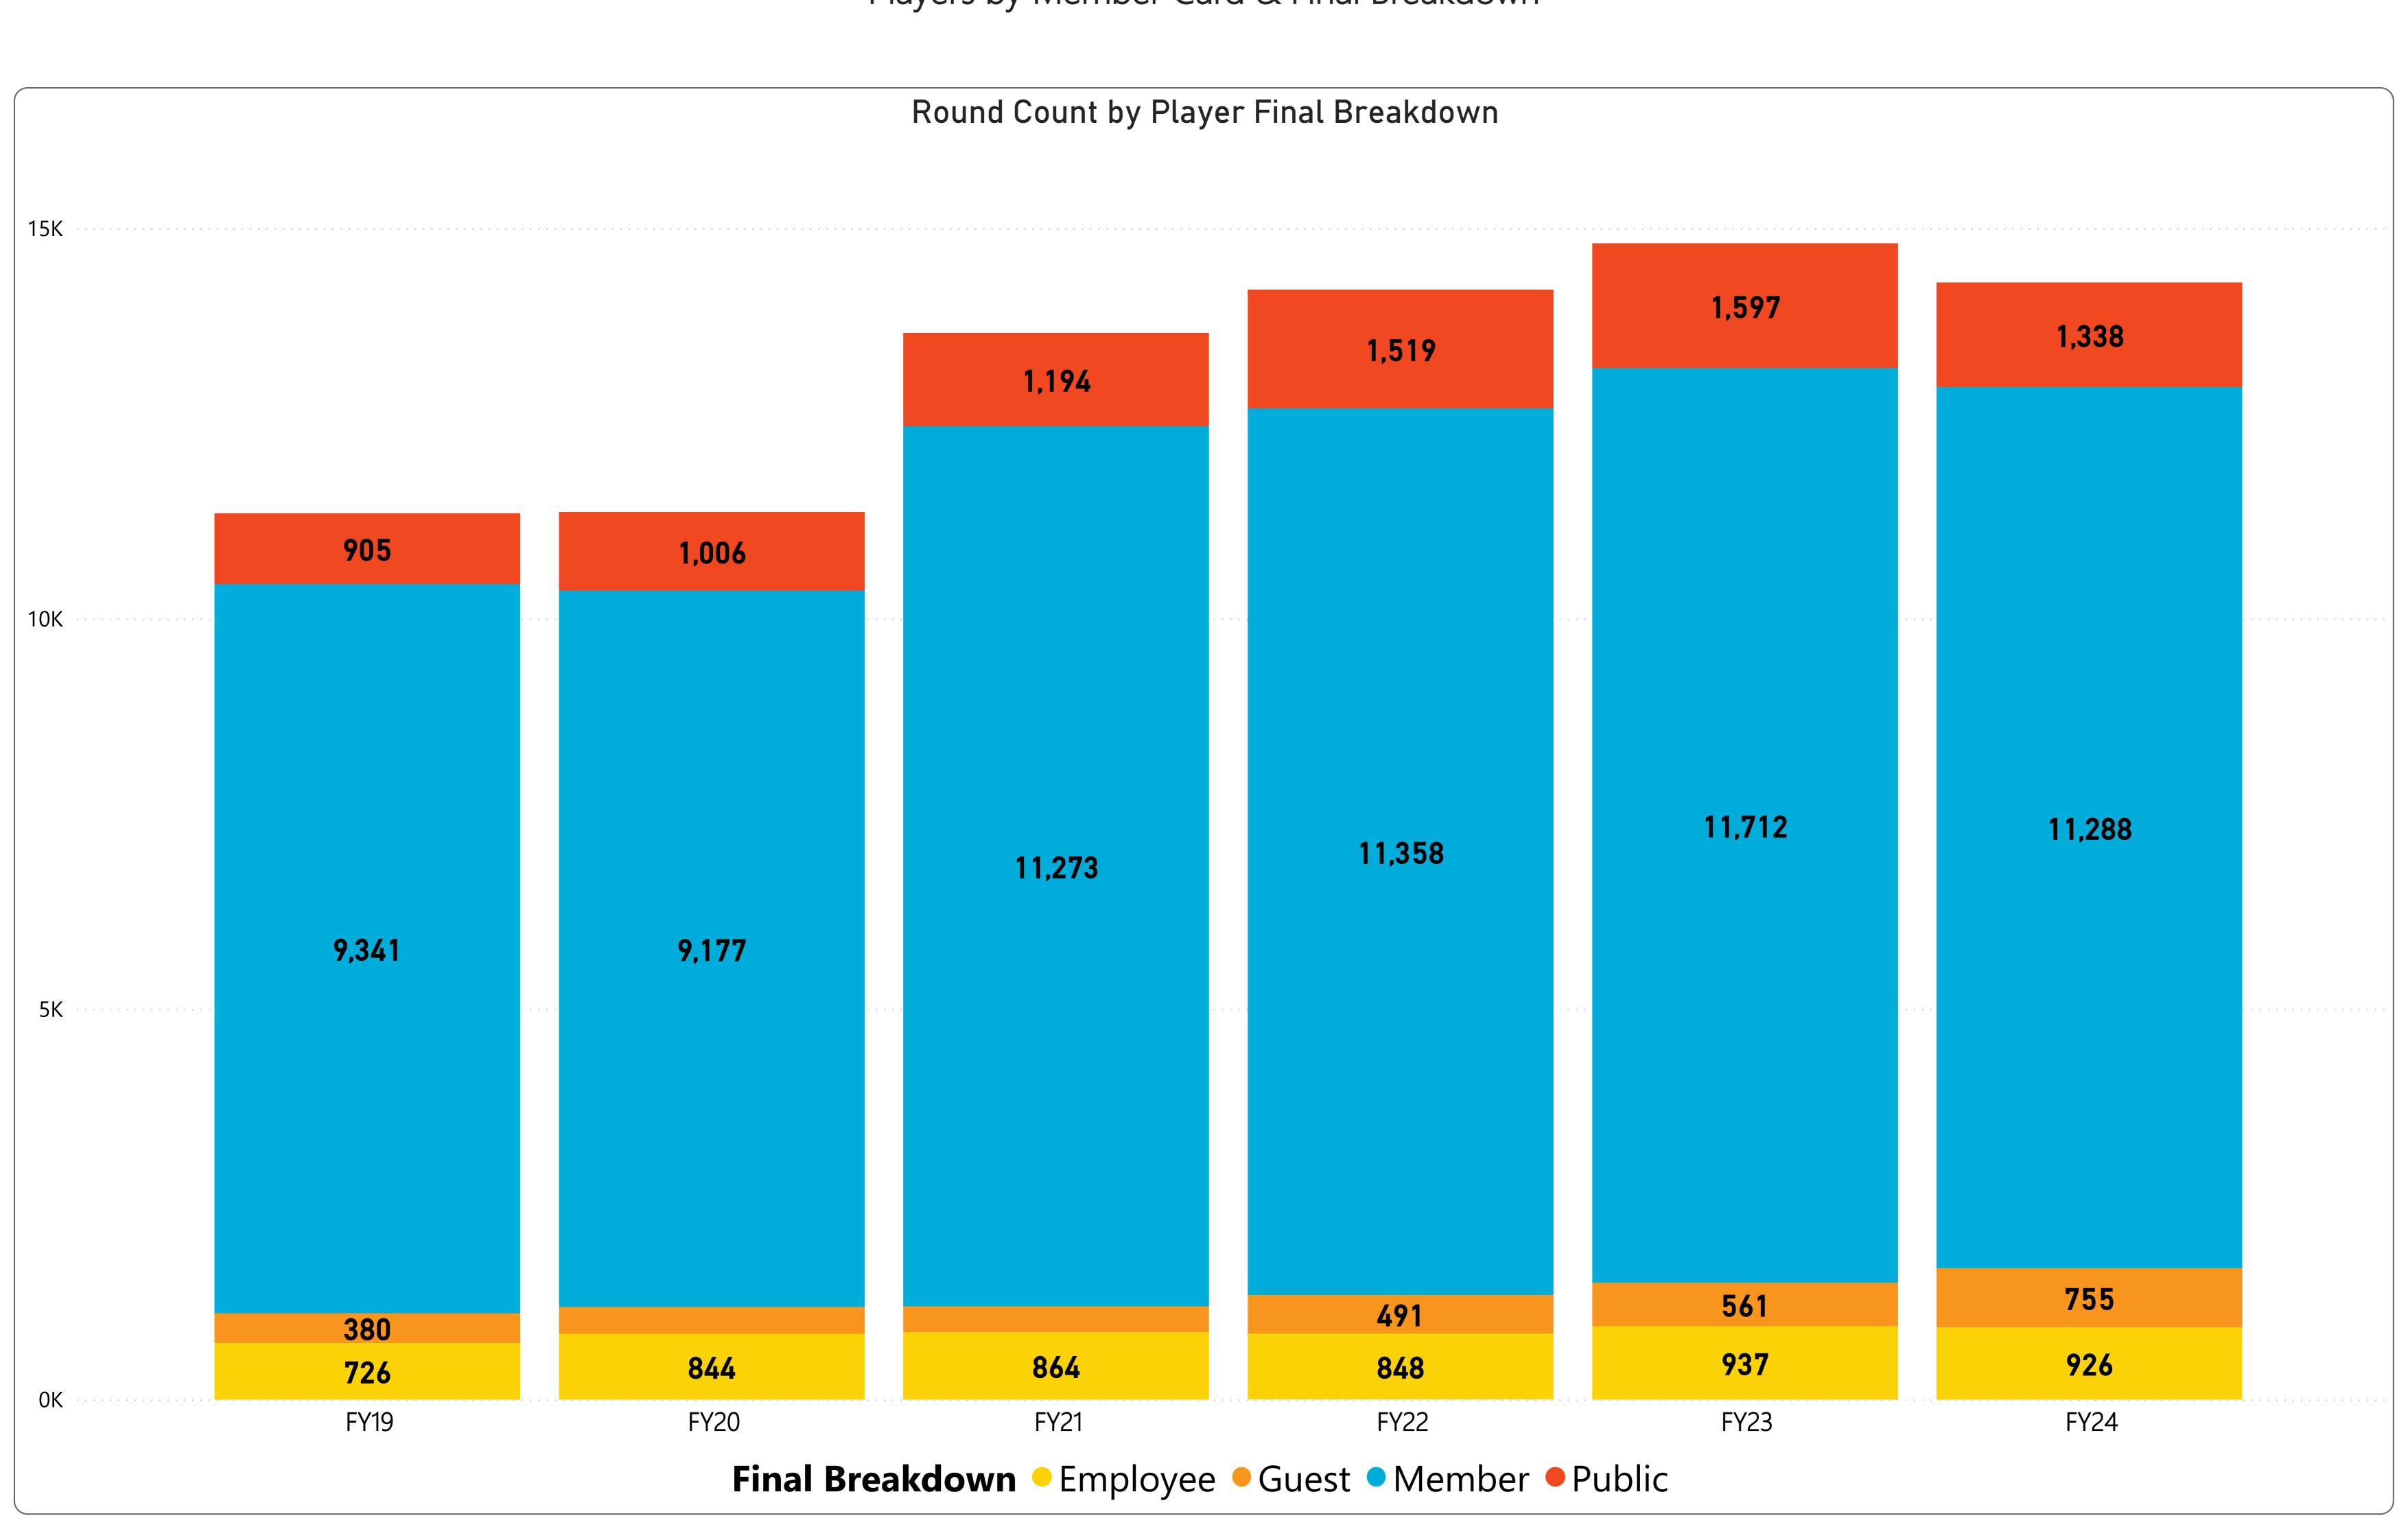

### August 2023 Monthly Golf Summary Players by Member Card & Final Breakdown

| CourseName    | FY19   | FY20   | FY21   | FY22   | FY23   | FY24   |
|---------------|--------|--------|--------|--------|--------|--------|
| Deer Valley   | 3,246  | 0      | 3,097  | 3,345  | 0      | 3,049  |
| Desert Trails | 2,957  | 2,535  | 0      | 2,560  | 2,714  |        |
| Echo Mesa     | 2,091  | 0      | 1,576  | 2,817  | 0      | 3,074  |
| Grandview     | 3,058  | 2,222  | 3,363  | 2,419  | 3,165  |        |
| Pebblebrook   | 0      | 1,975  | 0      | 3,075  | 3,311  | 3,288  |
| Stardust      | 0      | 2,143  | 2,603  | 0      | 2,928  | 2,405  |
| Trail Ridge   | 0      | 2,491  | 3,023  | 0      | 2,689  | 2,491  |
| Total         | 11,352 | 11,366 | 13,662 | 14,216 | 14,807 | 14,307 |

August 2023 Monthly Golf Summary Players by Member Card & Final Breakdown