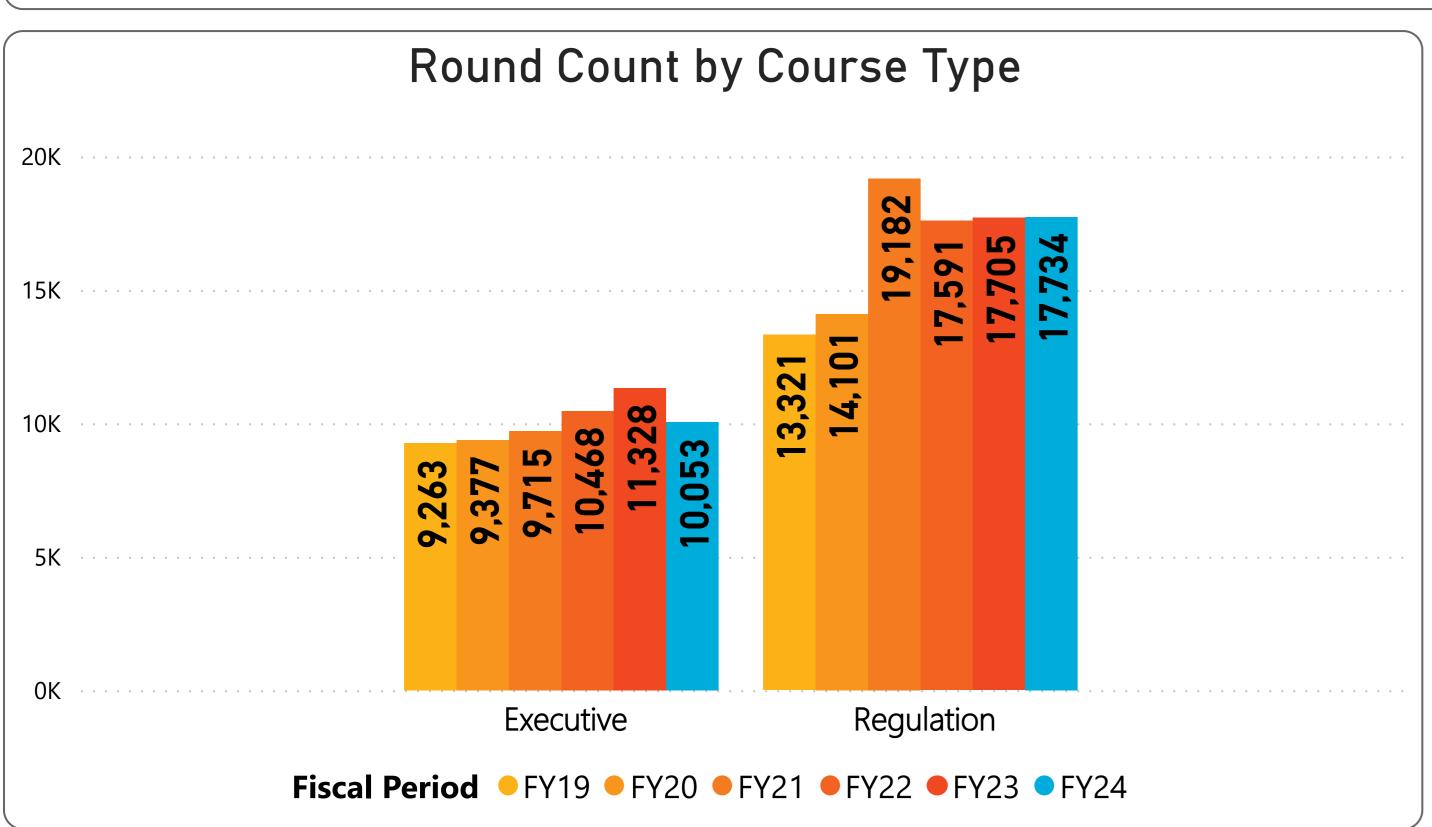

- 17,734 Regulation rounds are above prior fiscal year by 29 rounds or 0.2% and above budget by 472 rounds or 2.7%.
- 10,053 Executive rounds are below prior year by (1,275) rounds or (11.3%) and below budget by (992) rounds or (11.3%).
- 21,805 Member rounds are below prior year by (917) rounds or (4.2%) and below budget by (349) rounds or (1.6%).
- 1,540 Guest rounds are above prior year by 387 rounds or 25.1% and above budget by 416 rounds or 27.0%.
- 2,690 Public rounds are below prior year by (700) rounds or (26.0%) and below budget by (615) rounds or (22.9%).
- 1,752 Employee rounds are below prior year by (16) rounds or (0.9%) and above budget by 28 rounds or 1.6%.
  - 14 Unlimited cards sold is below prior year by (1) cards or (6.7%) and below budget by (1) cards or (6.7%).
  - 26 Kachina cards sold is below prior year by (3) cards or (10.3%) and below budget by (3) cards or (10.3%).
  - 26 Coyote cards sold is above prior year by 7 cards or 36.8% and above budget by 7 cards or 36.8%.
  - 5 Twilight cards sold is below prior year by (1) cards or (20.0%) and below budget by (1) cards or (20.0%). CNP Frequent Play cards sold is even to prior fiscal year and even with budget.
  - 74 Range Keys sold is below prior fiscal year by (138) or (65.1%) and below budget by (112) or (65.1%).