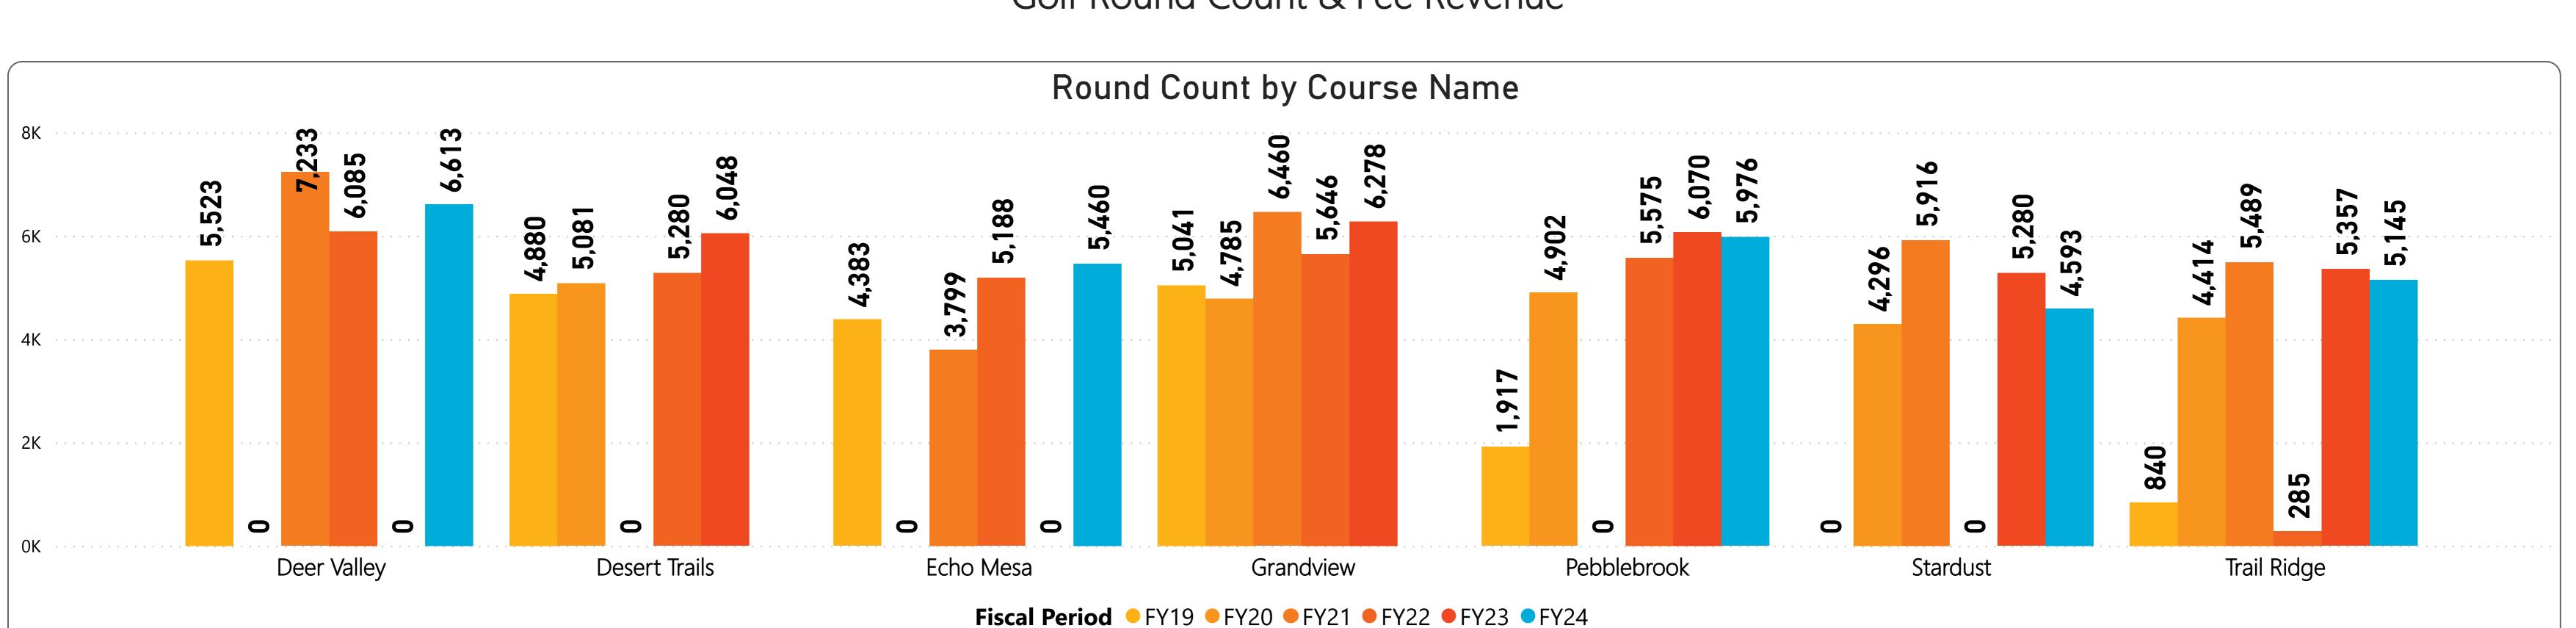

### Golf Statistics for FYTD thru August 2023 Players by Member Card & Final Breakdown

| CourseName    | FY19   | FY20   | FY21   | FY22   | FY23   | FY24   |
|---------------|--------|--------|--------|--------|--------|--------|
|               |        |        |        |        |        |        |
| Deer Valley   | 5,523  | 0      | 7,233  | 6,085  | 0      | 6,613  |
| Desert Trails | 4,880  | 5,081  | 0      | 5,280  | 6,048  |        |
| Echo Mesa     | 4,383  | 0      | 3,799  | 5,188  | 0      | 5,460  |
| Grandview     | 5,041  | 4,785  | 6,460  | 5,646  | 6,278  |        |
| Pebblebrook   | 1,917  | 4,902  | 0      | 5,575  | 6,070  | 5,976  |
| Stardust      | 0      | 4,296  | 5,916  | 0      | 5,280  | 4,593  |
| Trail Ridge   | 840    | 4,414  | 5,489  | 285    | 5,357  | 5,145  |
| Total         | 22,584 | 23,478 | 28,897 | 28,059 | 29,033 | 27,787 |