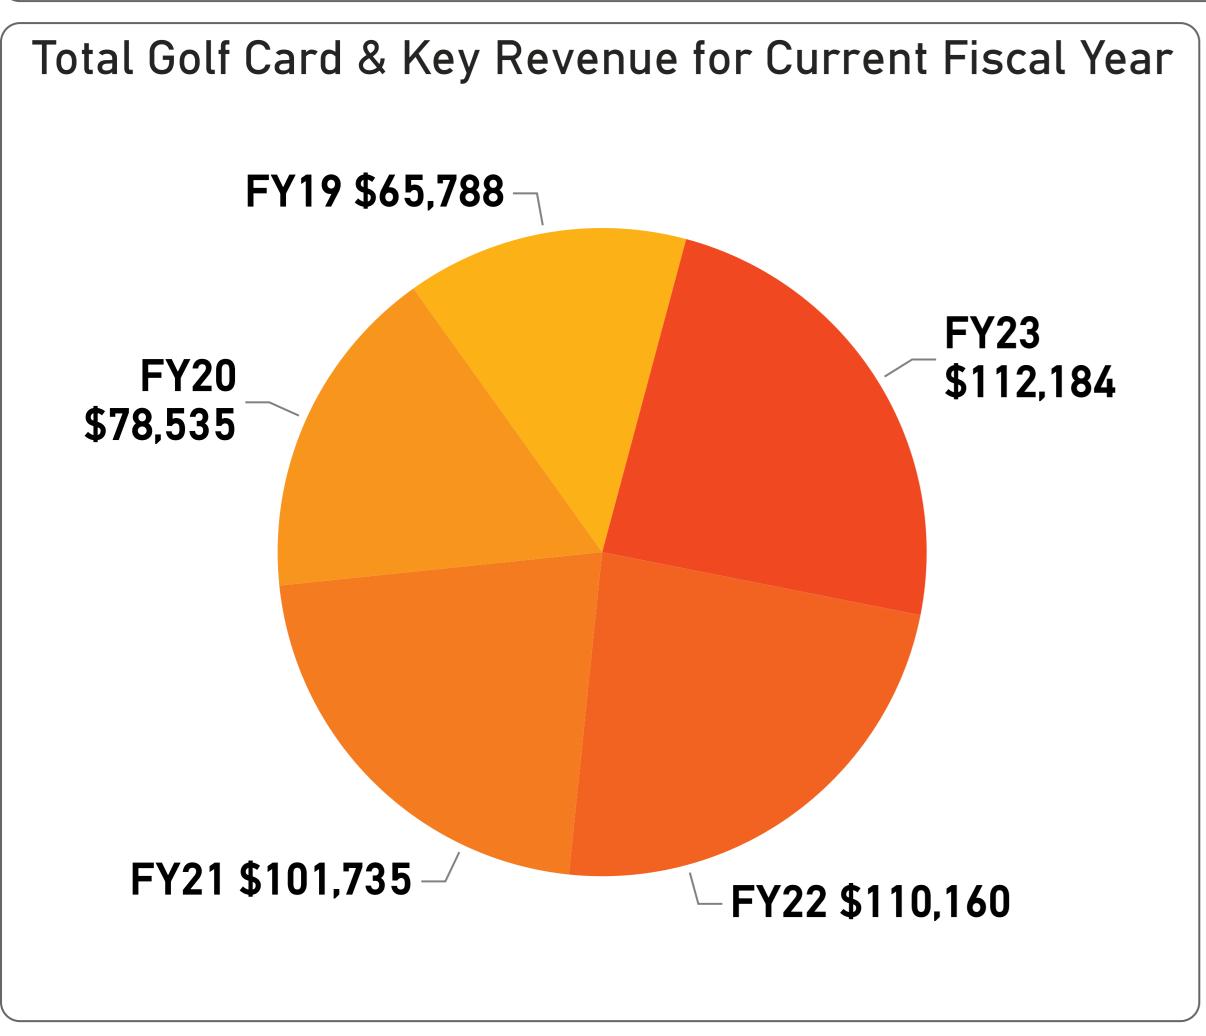

# RECREATION CENTERS OF SUN CITY WEST, INC. Golf Cards Sold for FYTD thru August 2023 Golf Cards Quantity Sold & Revenue