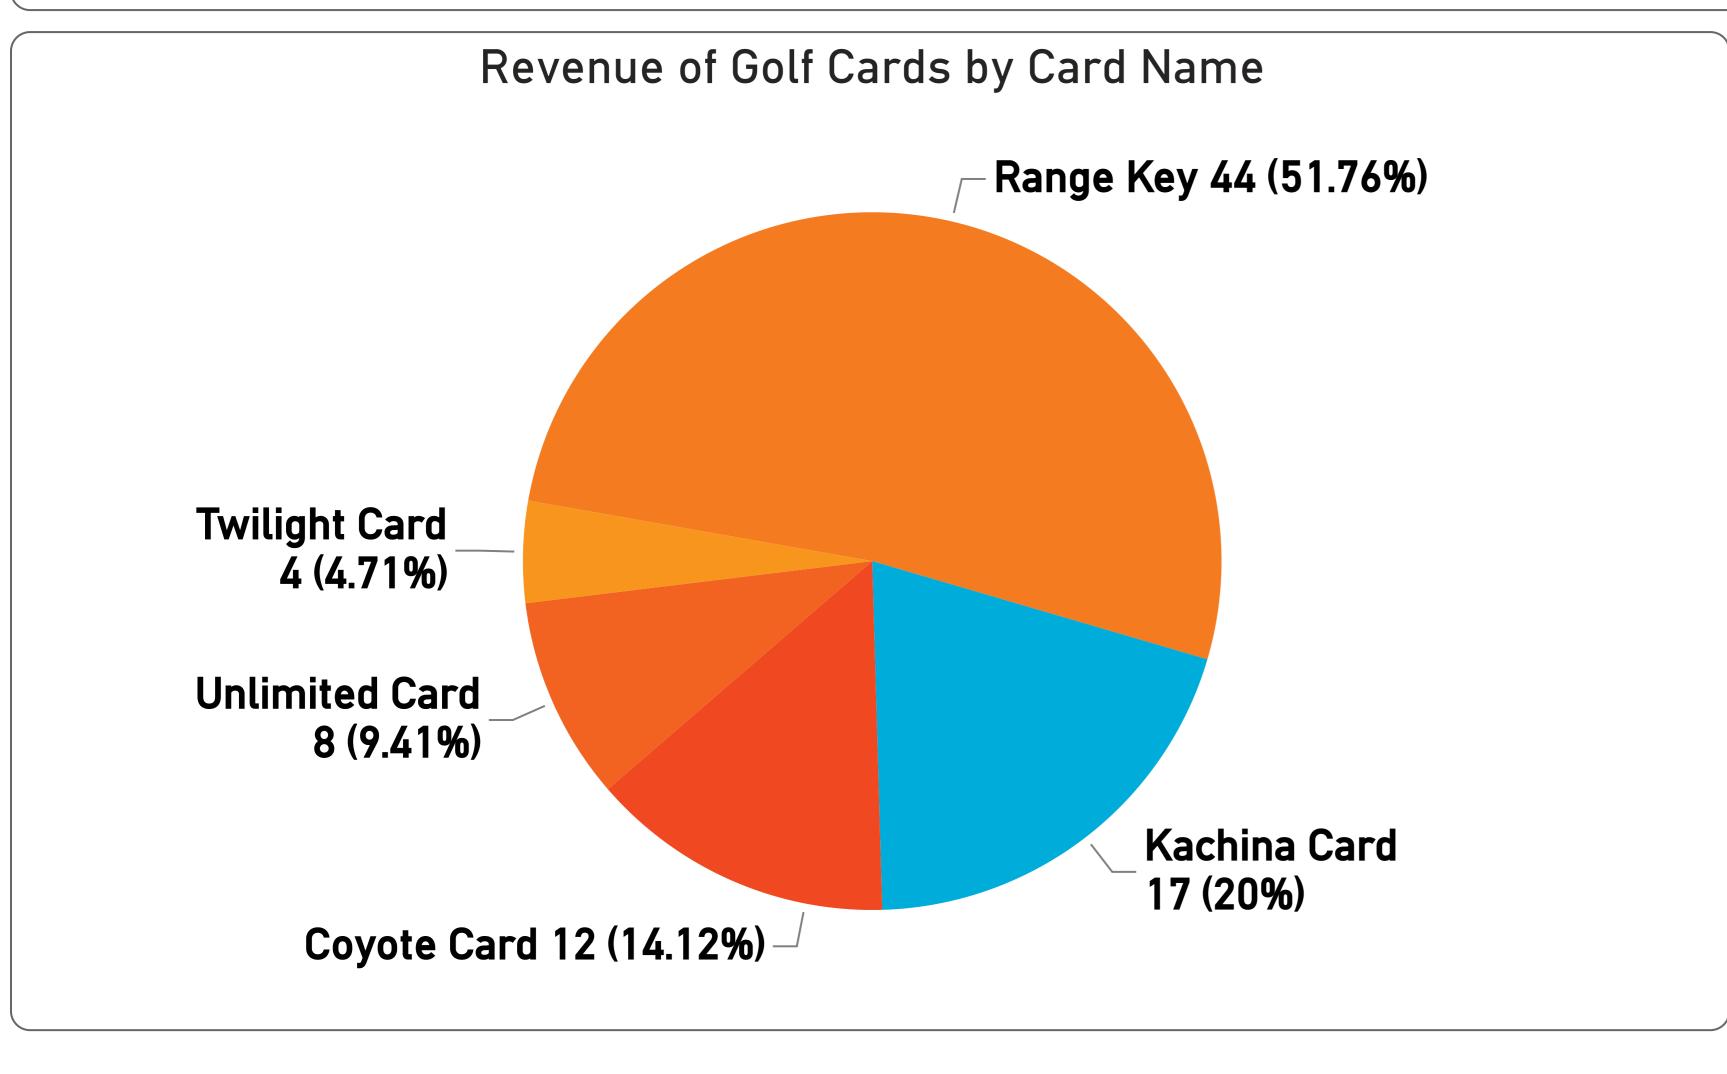

- 8,828 Regulation rounds are below prior year by (337) rounds or (3.8%) and below budget by (108) rounds or (1.2%).
- 5,479 Executive rounds are below prior year by (163) rounds or (3.0%) and below budget by (22) rounds or (0.4%).
- 11,288 Member rounds are below prior year by (424) rounds or (3.8%) and below budget by (131) rounds or (1.2%).
  - 755 Guest rounds are above prior year by 194 rounds or 25.7% and above budget by 208 rounds or 27.6%.
- 1,338 Public rounds are below prior year by (259) rounds or (19.4%) and below budget by (219) rounds or (16.4%).
  - 926 Employee rounds are below prior year by (11) rounds or (1.2%) and above budget by 12 rounds or 1.3%.
    - 8 Unlimited cards sold is above prior year by 1 cards or 14.3% and even with budget.
    - 17 Kachina cards sold is above prior year by 3 cards or 21.4% and above budget by 3 cards or 21.4%.
    - 12 Coyote cards sold is above prior year by 1 cards or 9.1% and above budget by 1 cards or 9.1%.
    - 4 Twilight cards sold is below prior year by (1) cards or (20.0%) and below budget by (1) cards or (20.0%).
    - 0 CNP Frequent Play cards sold is even to prior year and even with budget.
    - 44 Range Keys sold is below prior year by (78) or (63.9%) and below budget by (58) or (63.9%).

August 2023 Golf Cards Sold Summary Golf Cards Quantity Sold & Revenue