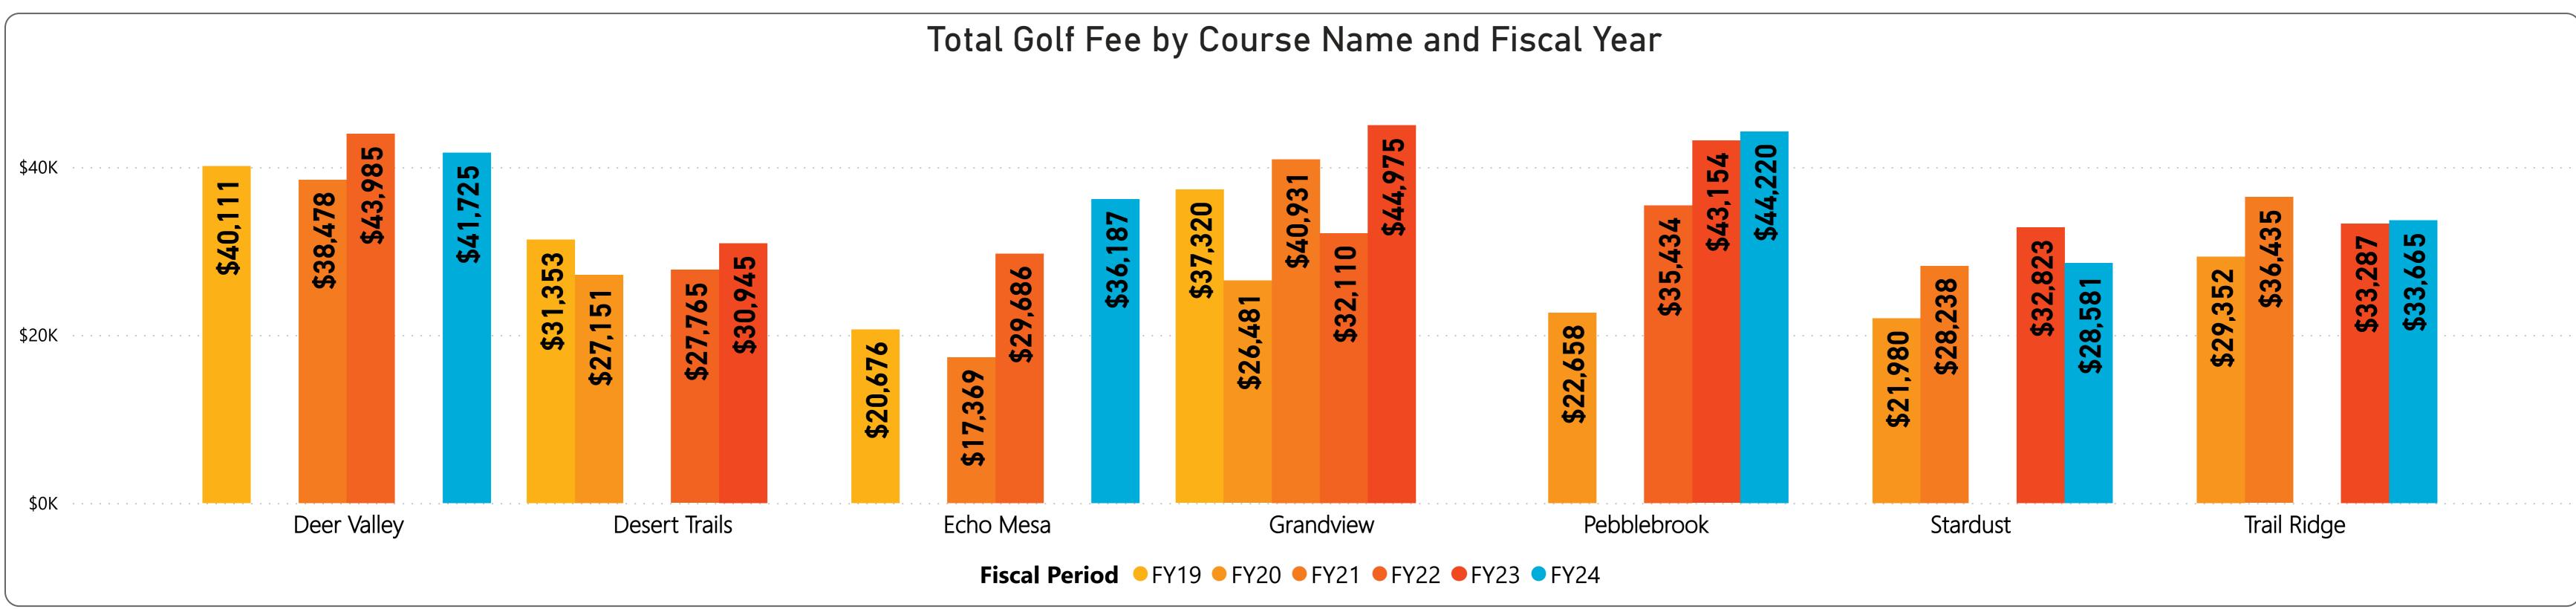

|               | Average Golf Revenue by Course |           |           |           |           |           |  |  |  |  |  |
|---------------|--------------------------------|-----------|-----------|-----------|-----------|-----------|--|--|--|--|--|
| CourseName    | FY19                           | FY20      | FY21      | FY22      | FY23      | FY24      |  |  |  |  |  |
| Deer Valley   | \$69,618                       | \$0       | \$90,305  | \$81,558  | \$0       | \$92,470  |  |  |  |  |  |
| Desert Trails | \$53,486                       | \$54,035  | \$0       | \$57,638  | \$70,258  |           |  |  |  |  |  |
| Echo Mesa     | \$43,782                       | \$0       | \$42,115  | \$55,309  | \$0       | \$63,988  |  |  |  |  |  |
| Grandview     | \$62,954                       | \$58,807  | \$79,332  | \$77,543  | \$90,219  |           |  |  |  |  |  |
| Pebblebrook   | \$24,477                       | \$56,892  | \$0       | \$66,910  | \$80,086  | \$80,390  |  |  |  |  |  |
| Stardust      | \$0                            | \$44,120  | \$64,974  | \$0       | \$59,864  | \$56,110  |  |  |  |  |  |
| Trail Ridge   | \$11,943                       | \$52,380  | \$65,840  | \$4,121   | \$70,570  | \$69,300  |  |  |  |  |  |
| Total         | \$266,260                      | \$266,234 | \$342,566 | \$343,079 | \$370,997 | \$362,258 |  |  |  |  |  |