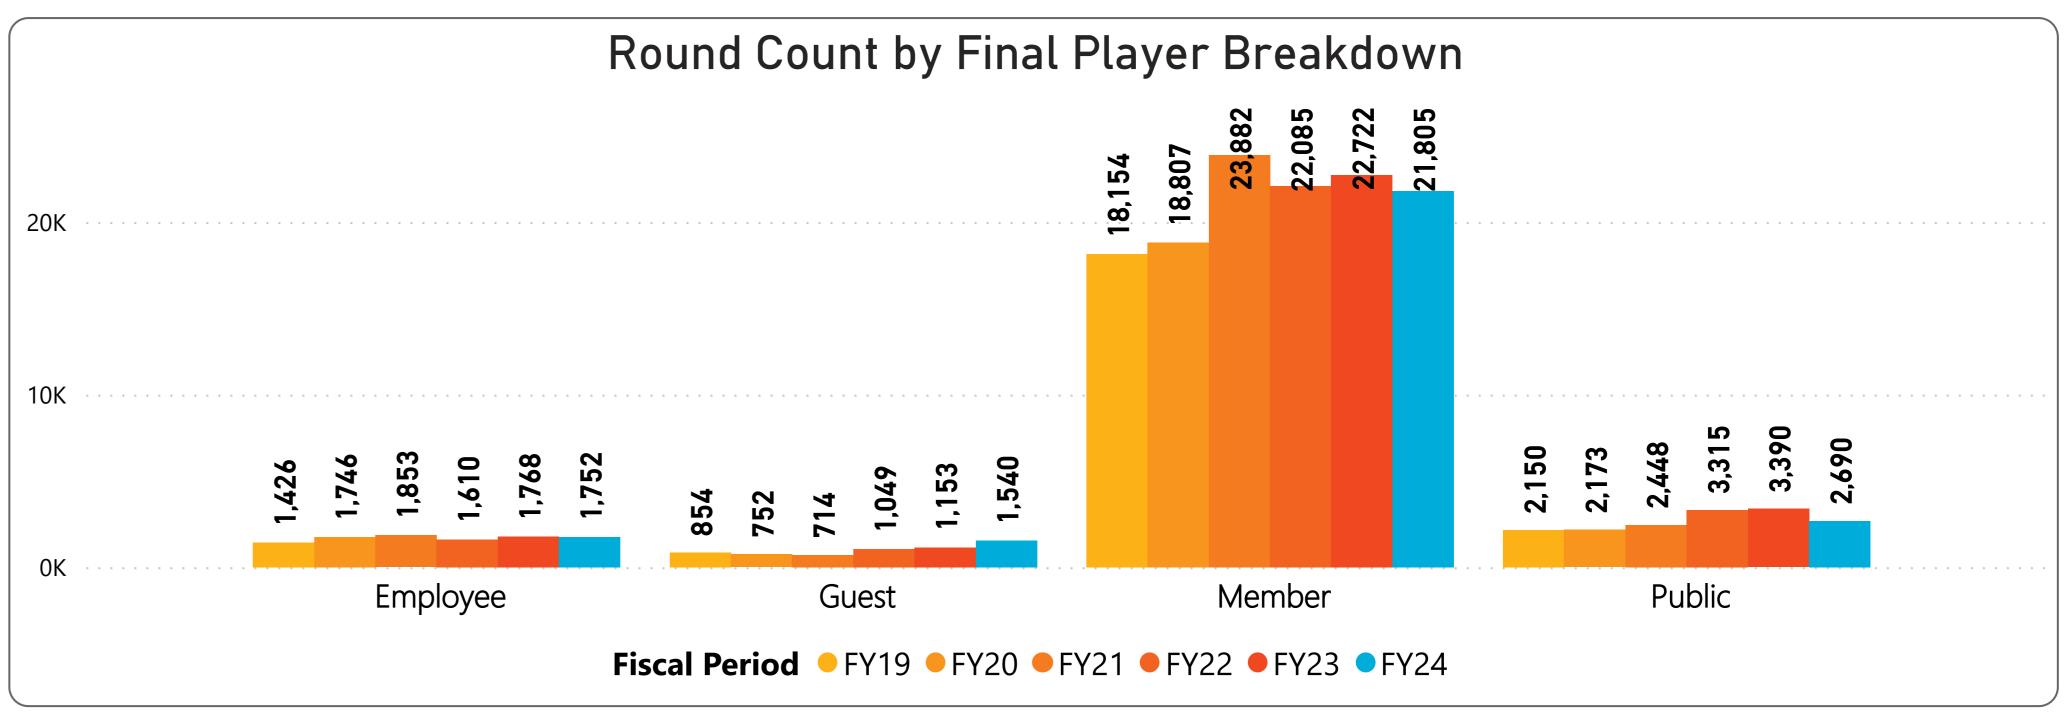

- 8,828 Regulation rounds are below prior year by (337) rounds or (3.8%) and below budget by (108) rounds or (1.2%).
- 5,479 Executive rounds are below prior year by (163) rounds or (3.0%) and below budget by (22) rounds or (0.4%).
- 11,288 Member rounds are below prior year by (424) rounds or (3.8%) and below budget by (131) rounds or (1.2%).
  - 755 Guest rounds are above prior year by 194 rounds or 25.7% and above budget by 208 rounds or 27.6%.
- 1,338 Public rounds are below prior year by (259) rounds or (19.4%) and below budget by (219) rounds or (16.4%).
  - 926 Employee rounds are below prior year by (11) rounds or (1.2%) and above budget by 12 rounds or 1.3%.
    - 8 Unlimited cards sold is above prior year by 1 cards or 14.3% and even with budget.
    - 17 Kachina cards sold is above prior year by 3 cards or 21.4% and above budget by 3 cards or 21.4%.
    - 12 Coyote cards sold is above prior year by 1 cards or 9.1% and above budget by 1 cards or 9.1%.
    - 4 Twilight cards sold is below prior year by (1) cards or (20.0%) and below budget by (1) cards or (20.0%).
    - 0 CNP Frequent Play cards sold is even to prior year and even with budget.
    - 44 Range Keys sold is below prior year by (78) or (63.9%) and below budget by (58) or (63.9%).

- 17,734 Regulation rounds are above prior fiscal year by 29 rounds or 0.2% and above budget by 472 rounds or 2.7%.
- 10,053 Executive rounds are below prior year by (1,275) rounds or (11.3%) and below budget by (992) rounds or (11.3%).
- 21,805 Member rounds are below prior year by (917) rounds or (4.2%) and below budget by (349) rounds or (1.6%).
- 1,540 Guest rounds are above prior year by 387 rounds or 25.1% and above budget by 416 rounds or 27.0%.
- 2,690 Public rounds are below prior year by (700) rounds or (26.0%) and below budget by (615) rounds or (22.9%).
- 1,752 Employee rounds are below prior year by (16) rounds or (0.9%) and above budget by 28 rounds or 1.6%.
  - 14 Unlimited cards sold is below prior year by (1) cards or (6.7%) and below budget by (1) cards or (6.7%).
  - 26 Kachina cards sold is below prior year by (3) cards or (10.3%) and below budget by (3) cards or (10.3%).
  - 26 Coyote cards sold is above prior year by 7 cards or 36.8% and above budget by 7 cards or 36.8%.
  - 5 Twilight cards sold is below prior year by (1) cards or (20.0%) and below budget by (1) cards or (20.0%). CNP Frequent Play cards sold is even to prior fiscal year and even with budget.
  - 74 Range Keys sold is below prior fiscal year by (138) or (65.1%) and below budget by (112) or (65.1%).