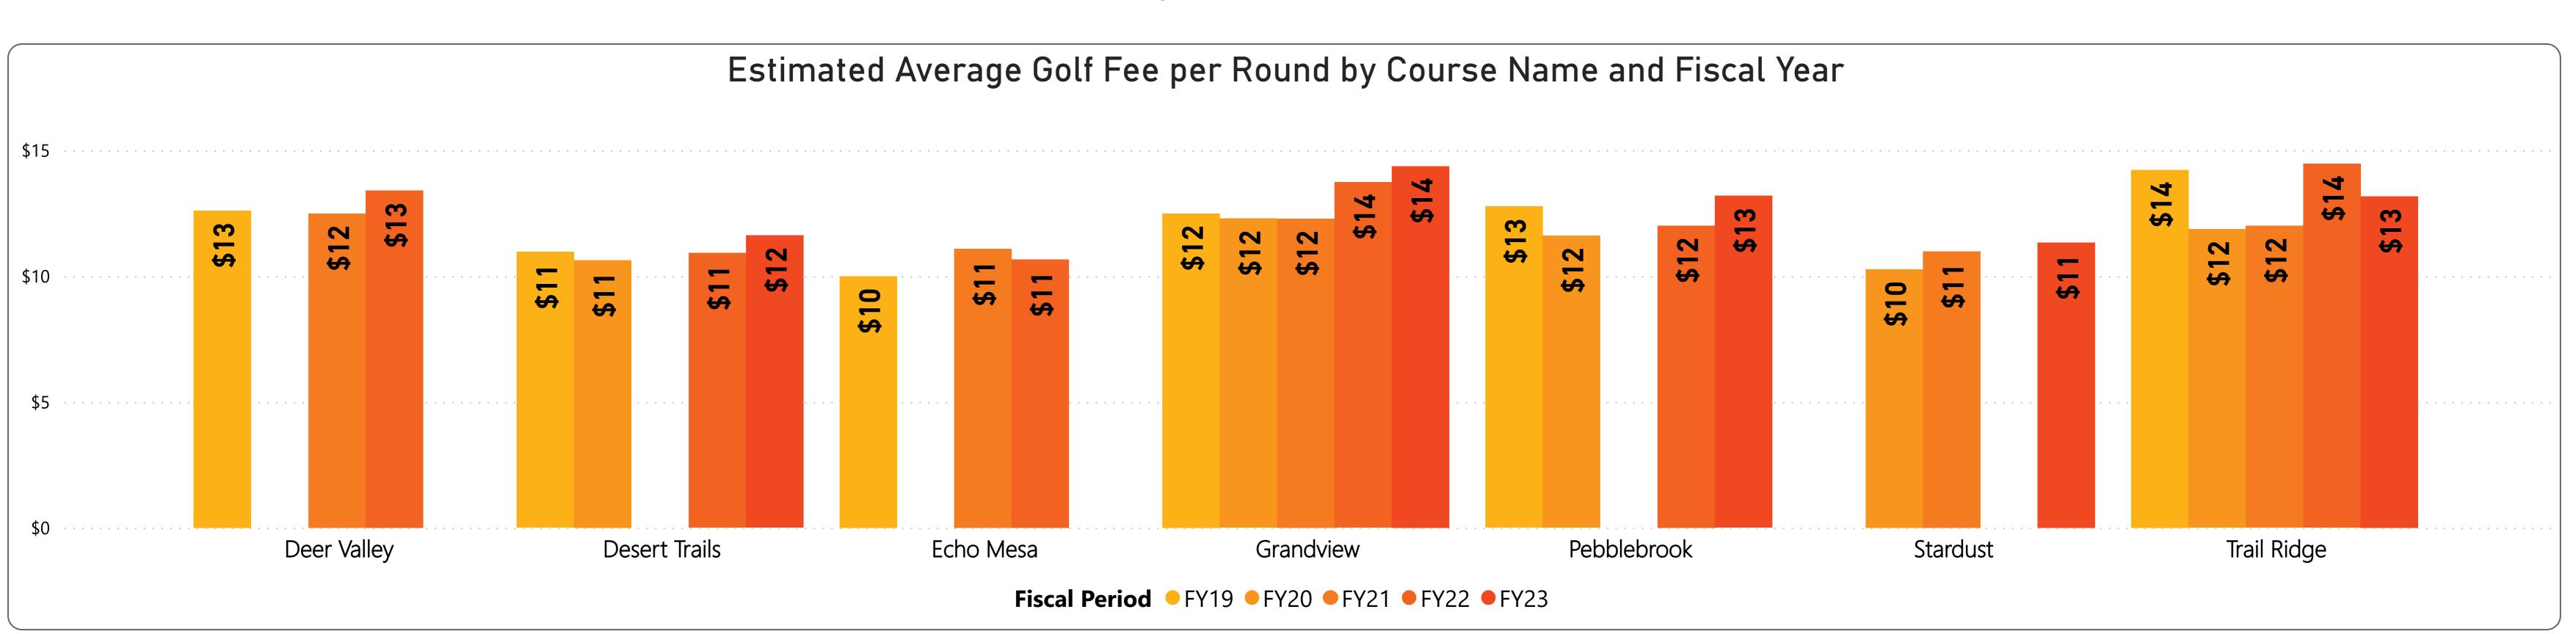

### Golf Statistics for FYTD thru August 2023 Golf Round Count & Fee Revenue

| Estimated Average Golf Fee by Course Type |      |      |      |      |      |      |  |  |  |
|-------------------------------------------|------|------|------|------|------|------|--|--|--|
| Course Type                               | FY19 | FY20 | FY21 | FY22 | FY23 | FY24 |  |  |  |
| Executive                                 | \$11 | \$10 | \$11 | \$11 | \$11 | \$12 |  |  |  |
| Regulation                                | \$13 | \$12 | \$12 | \$13 | \$14 | \$14 |  |  |  |
| Total                                     | \$12 | \$11 | \$12 | \$12 | \$13 | \$13 |  |  |  |