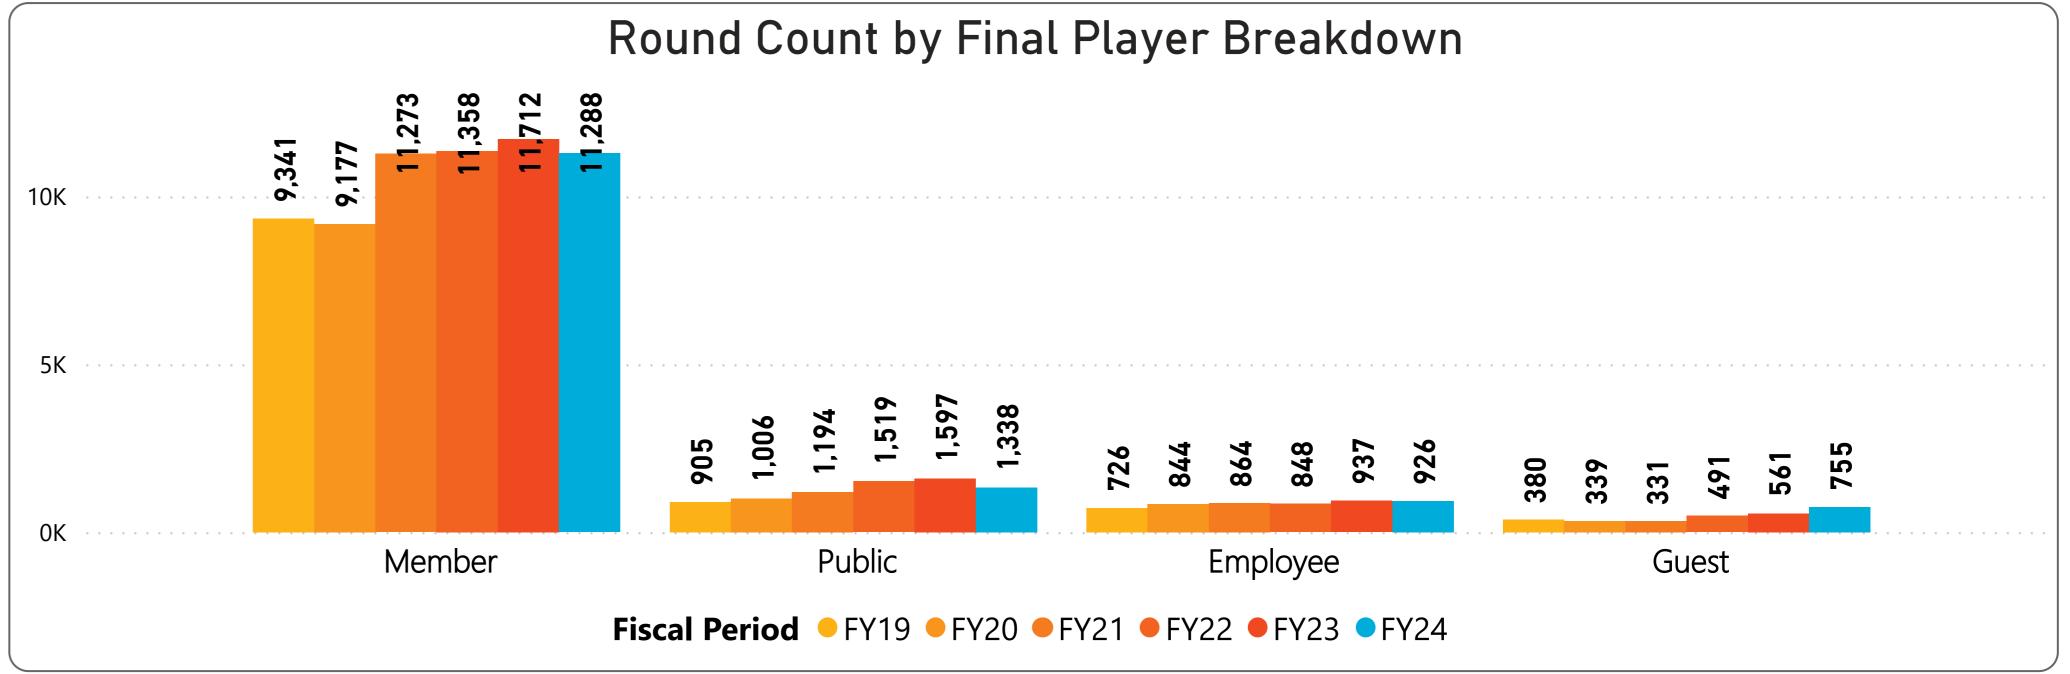

- 8,828 Regulation rounds are below prior year by (337) rounds or (3.8%) and below budget by (108) rounds or (1.2%).
- 5,479 Executive rounds are below prior year by (163) rounds or (3.0%) and below budget by (22) rounds or (0.4%).
- 11,288 Member rounds are below prior year by (424) rounds or (3.8%) and below budget by (131) rounds or (1.2%).
  - 755 Guest rounds are above prior year by 194 rounds or 25.7% and above budget by 208 rounds or 27.6%.
- 1,338 Public rounds are below prior year by (259) rounds or (19.4%) and below budget by (219) rounds or (16.4%).
  - 926 Employee rounds are below prior year by (11) rounds or (1.2%) and above budget by 12 rounds or 1.3%.
    - 8 Unlimited cards sold is above prior year by 1 cards or 14.3% and even with budget.
    - 17 Kachina cards sold is above prior year by 3 cards or 21.4% and above budget by 3 cards or 21.4%.
    - 12 Coyote cards sold is above prior year by 1 cards or 9.1% and above budget by 1 cards or 9.1%.
    - 4 Twilight cards sold is below prior year by (1) cards or (20.0%) and below budget by (1) cards or (20.0%).
    - 0 CNP Frequent Play cards sold is even to prior year and even with budget.
    - 44 Range Keys sold is below prior year by (78) or (63.9%) and below budget by (58) or (63.9%).