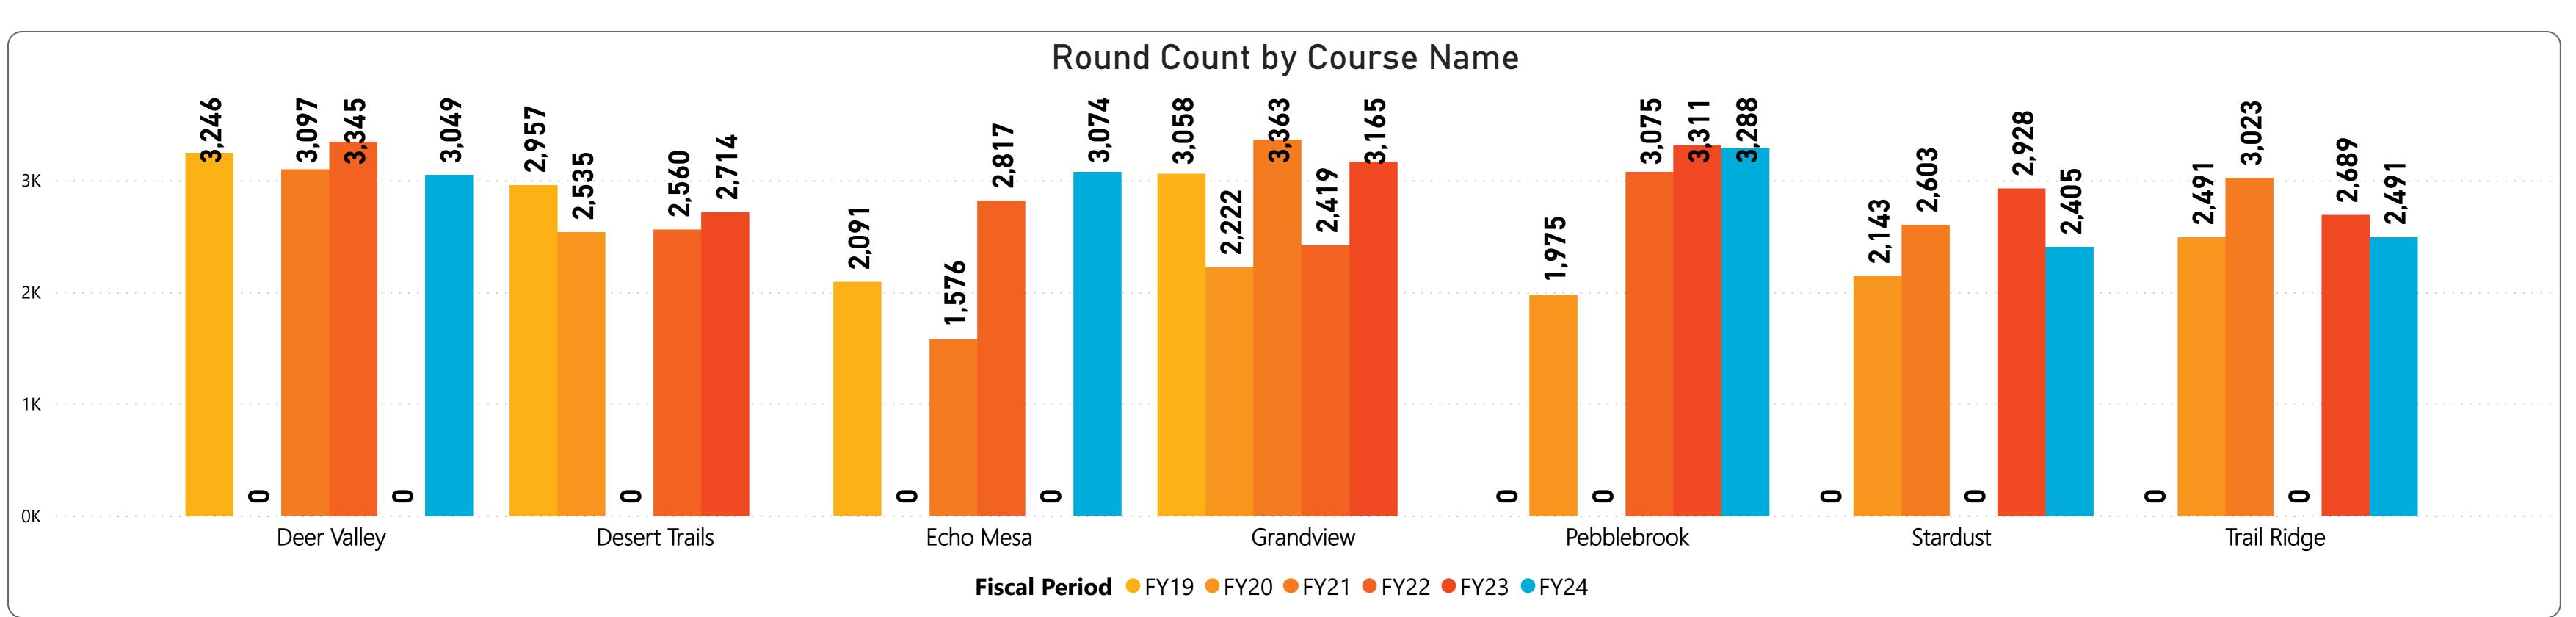

### August 2023 Monthly Golf Summary Players by Member Card & Final Breakdown

| CourseName    | FY19   | FY20   | FY21   | FY22   | FY23   | FY24   |
|---------------|--------|--------|--------|--------|--------|--------|
| Deer Valley   | 3,246  | 0      | 3,097  | 3,345  | 0      | 3,049  |
| Desert Trails | 2,957  | 2,535  | 0      | 2,560  | 2,714  |        |
| Echo Mesa     | 2,091  | 0      | 1,576  | 2,817  | 0      | 3,074  |
| Grandview     | 3,058  | 2,222  | 3,363  | 2,419  | 3,165  |        |
| Pebblebrook   | 0      | 1,975  | 0      | 3,075  | 3,311  | 3,288  |
| Stardust      | 0      | 2,143  | 2,603  | 0      | 2,928  | 2,405  |
| Trail Ridge   | 0      | 2,491  | 3,023  | 0      | 2,689  | 2,491  |
| Total         | 11,352 | 11,366 | 13,662 | 14,216 | 14,807 | 14,307 |

August 2023 Monthly Golf Summary Players by Member Card & Final Breakdown