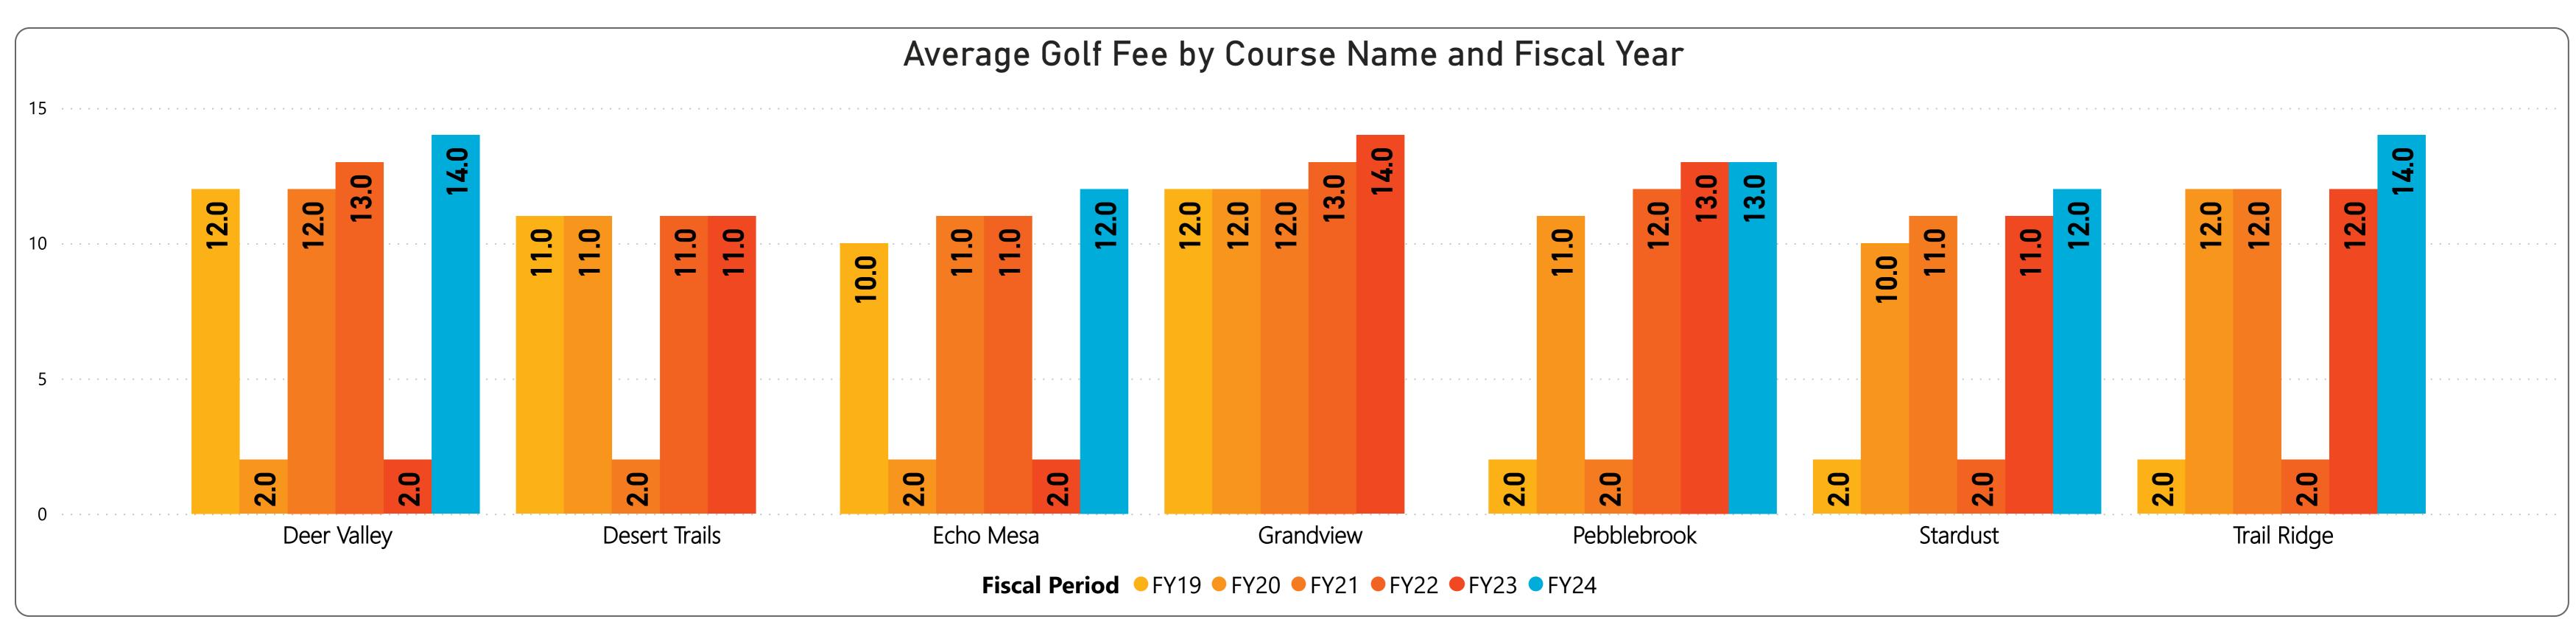

|               | Average Golf Fee by Course |       |       |       |       |       |  |  |  |  |  |
|---------------|----------------------------|-------|-------|-------|-------|-------|--|--|--|--|--|
| CourseName    | FY19                       | FY20  | FY21  | FY22  | FY23  | FY24  |  |  |  |  |  |
| Deer Valley   | 12.00                      | 2.00  | 12.00 | 13.00 | 2.00  | 14.00 |  |  |  |  |  |
| Grandview     | 12.00                      | 12.00 | 12.00 | 13.00 | 14.00 |       |  |  |  |  |  |
| Pebblebrook   | 2.00                       | 11.00 | 2.00  | 12.00 | 13.00 | 13.00 |  |  |  |  |  |
| Trail Ridge   | 2.00                       | 12.00 | 12.00 | 2.00  | 12.00 | 14.00 |  |  |  |  |  |
| Desert Trails | 11.00                      | 11.00 | 2.00  | 11.00 | 11.00 |       |  |  |  |  |  |
| Echo Mesa     | 10.00                      | 2.00  | 11.00 | 11.00 | 2.00  | 12.00 |  |  |  |  |  |
| Stardust      | 2.00                       | 10.00 | 11.00 | 2.00  | 11.00 | 12.00 |  |  |  |  |  |