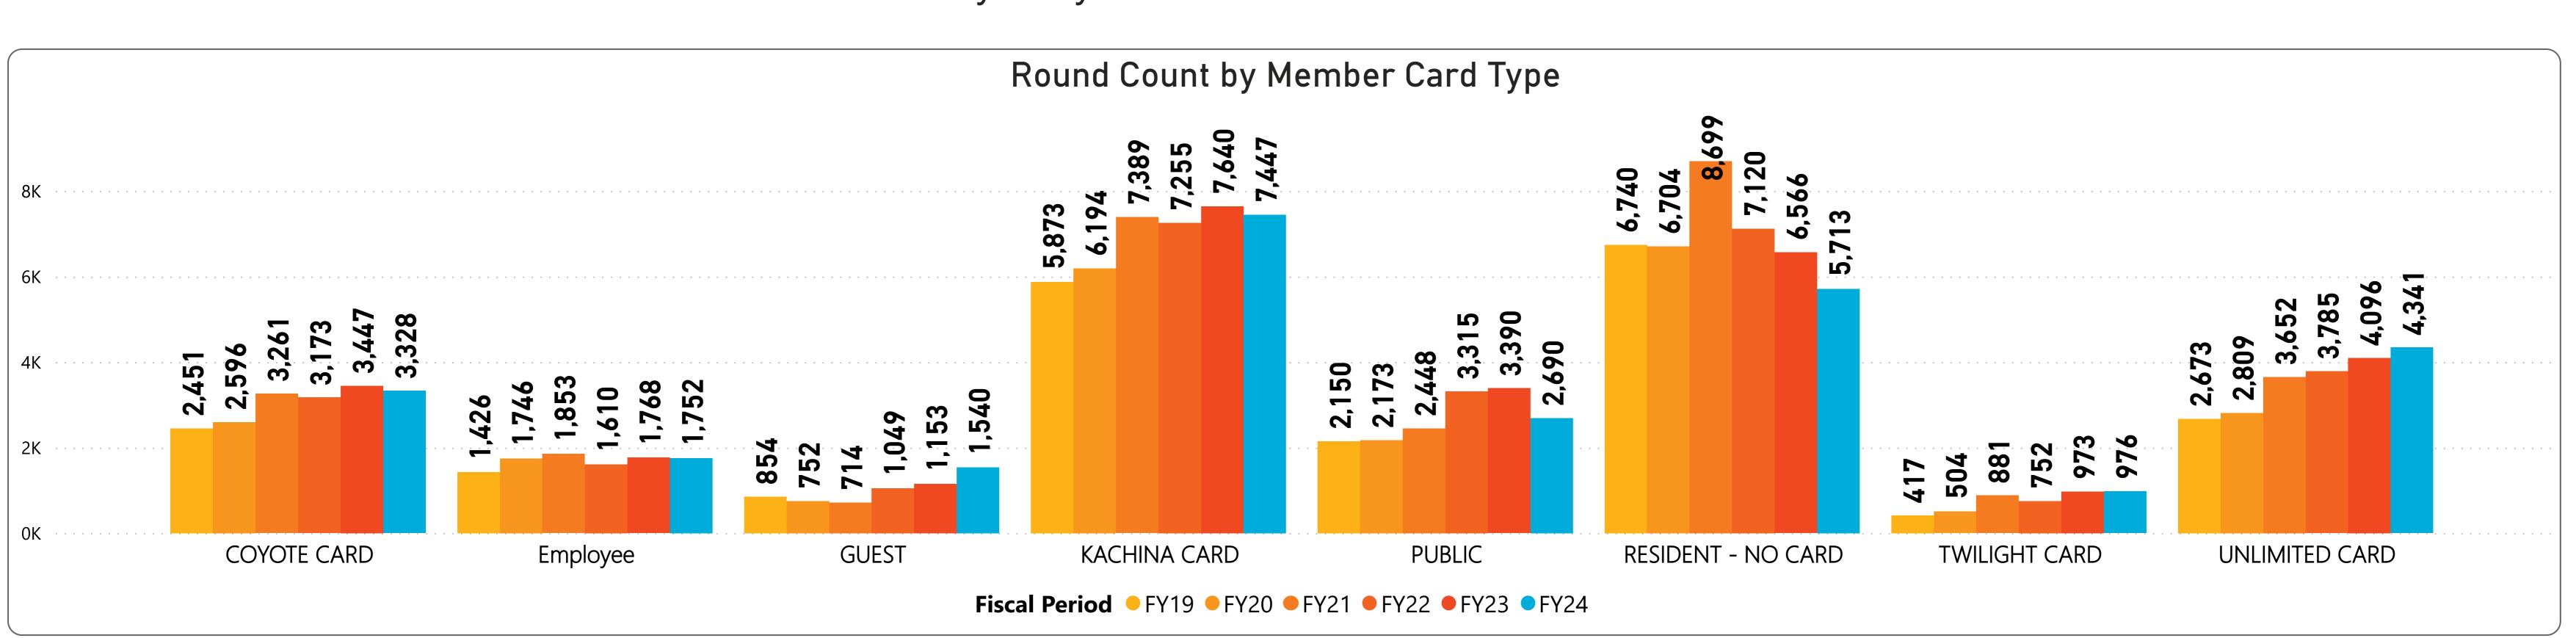

### Golf Statistics for FYTD thru August 2023 Players by Member Card & Final Breakdown

| CourseName    | FY19   | FY20   | FY21   | FY22   | FY23   | FY24   |
|---------------|--------|--------|--------|--------|--------|--------|
|               |        |        |        |        |        |        |
| Deer Valley   | 5,523  | 0      | 7,233  | 6,085  | 0      | 6,613  |
| Desert Trails | 4,880  | 5,081  | 0      | 5,280  | 6,048  |        |
| Echo Mesa     | 4,383  | 0      | 3,799  | 5,188  | 0      | 5,460  |
| Grandview     | 5,041  | 4,785  | 6,460  | 5,646  | 6,278  |        |
| Pebblebrook   | 1,917  | 4,902  | 0      | 5,575  | 6,070  | 5,976  |
| Stardust      | 0      | 4,296  | 5,916  | 0      | 5,280  | 4,593  |
| Trail Ridge   | 840    | 4,414  | 5,489  | 285    | 5,357  | 5,145  |
| Total         | 22,584 | 23,478 | 28,897 | 28,059 | 29,033 | 27,787 |

Golf Statistics for FYTD thru August 2023

Players by Member Card & Final Breakdown