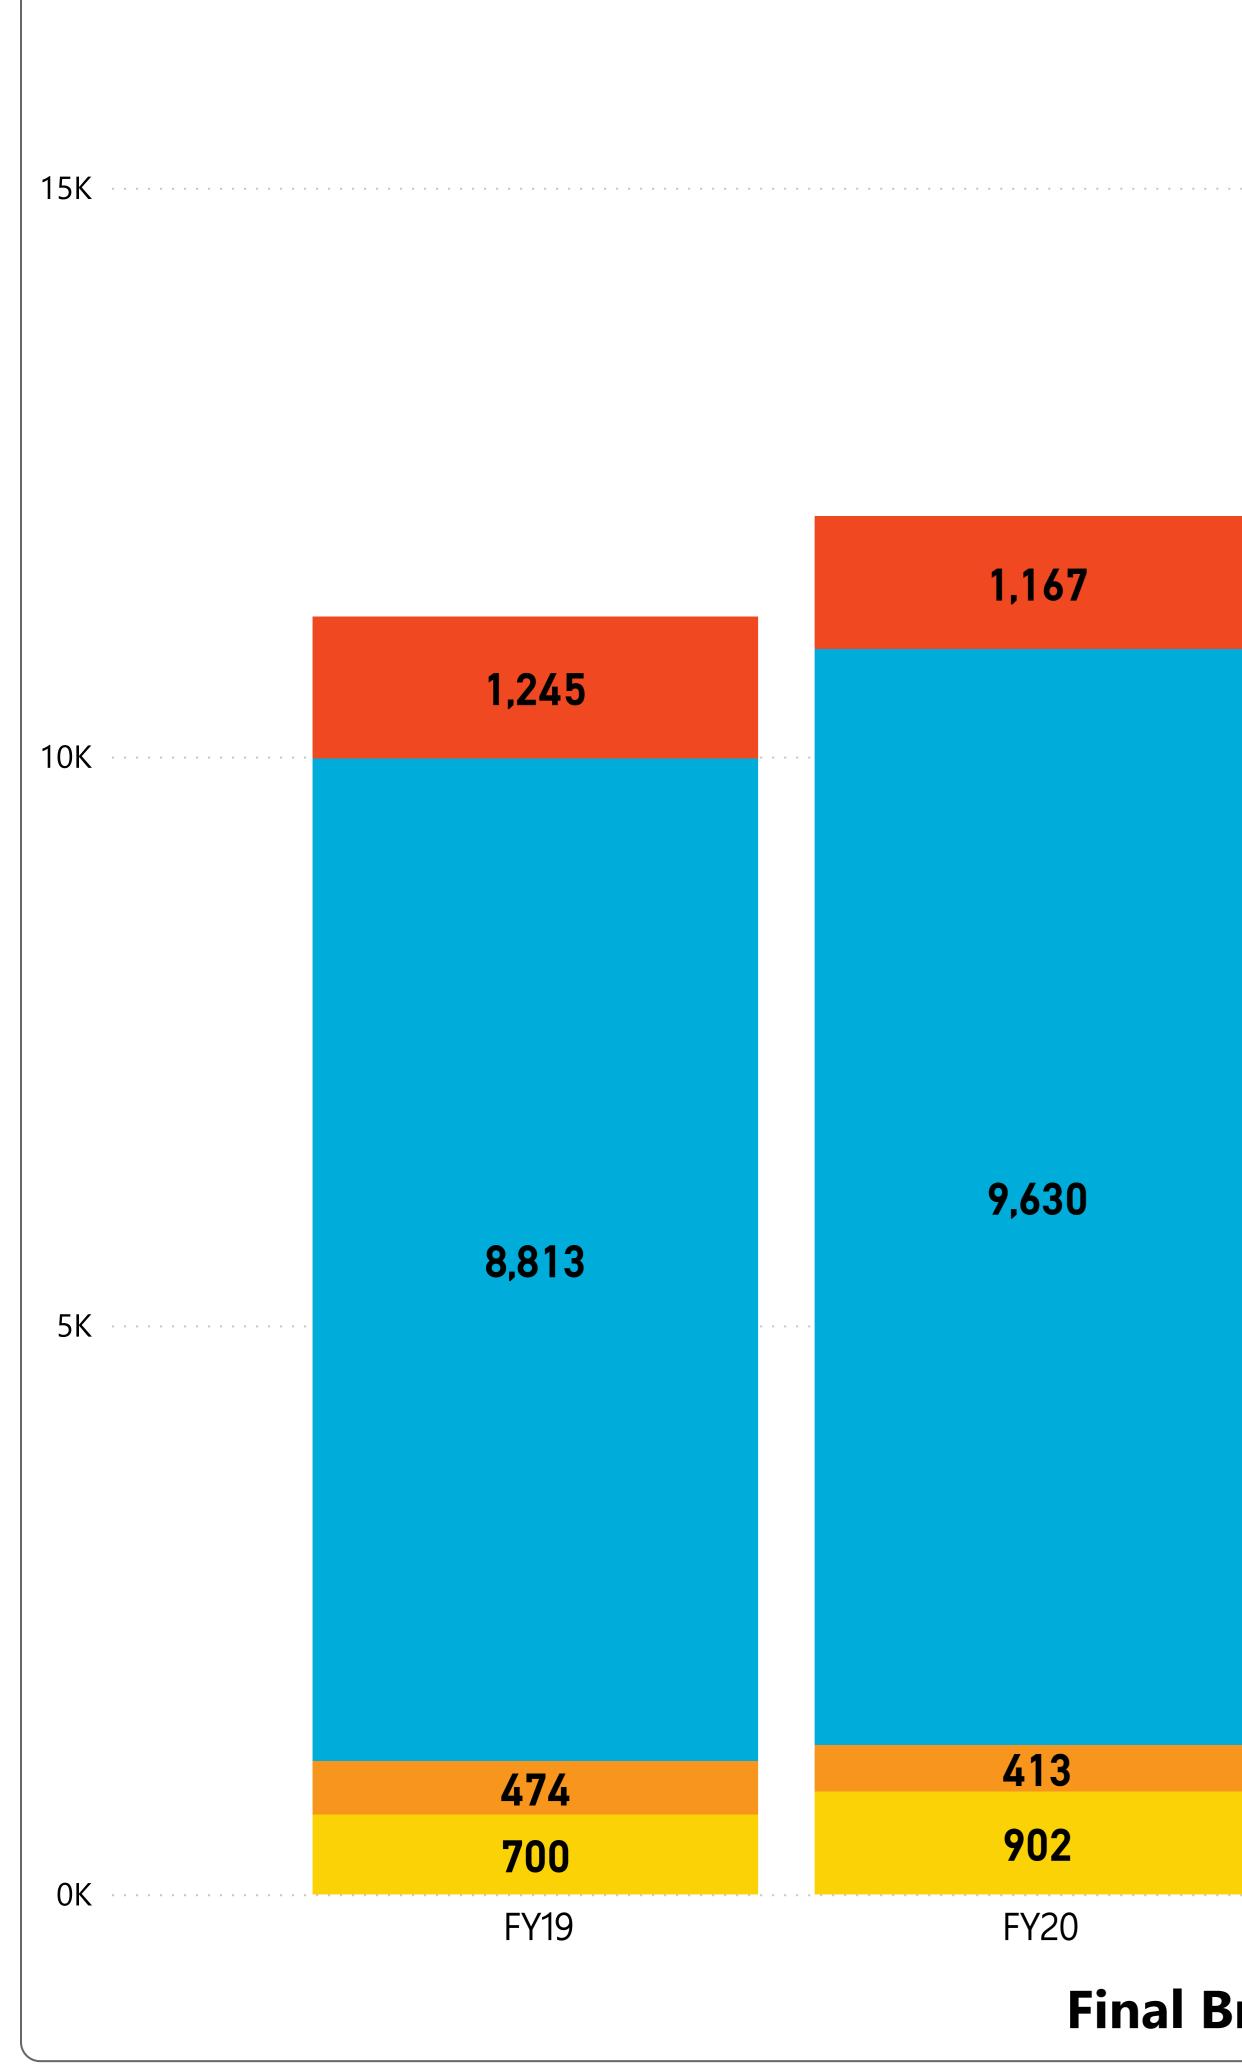

Member rounds are below prior year by (493) rounds or (4.7%) and below budget by (218) rounds or (2.1%). 786 Guest rounds are above prior year by 194 rounds or 24.7% and above budget by 209 rounds or 26.6%. 1,352 Public rounds are below prior year by (441) rounds or (32.6%) and below budget by (396) rounds or (29.3%). 826 Employee rounds are below prior year by (5) rounds or (0.6%) and above budget by 16 rounds or 1.9%.