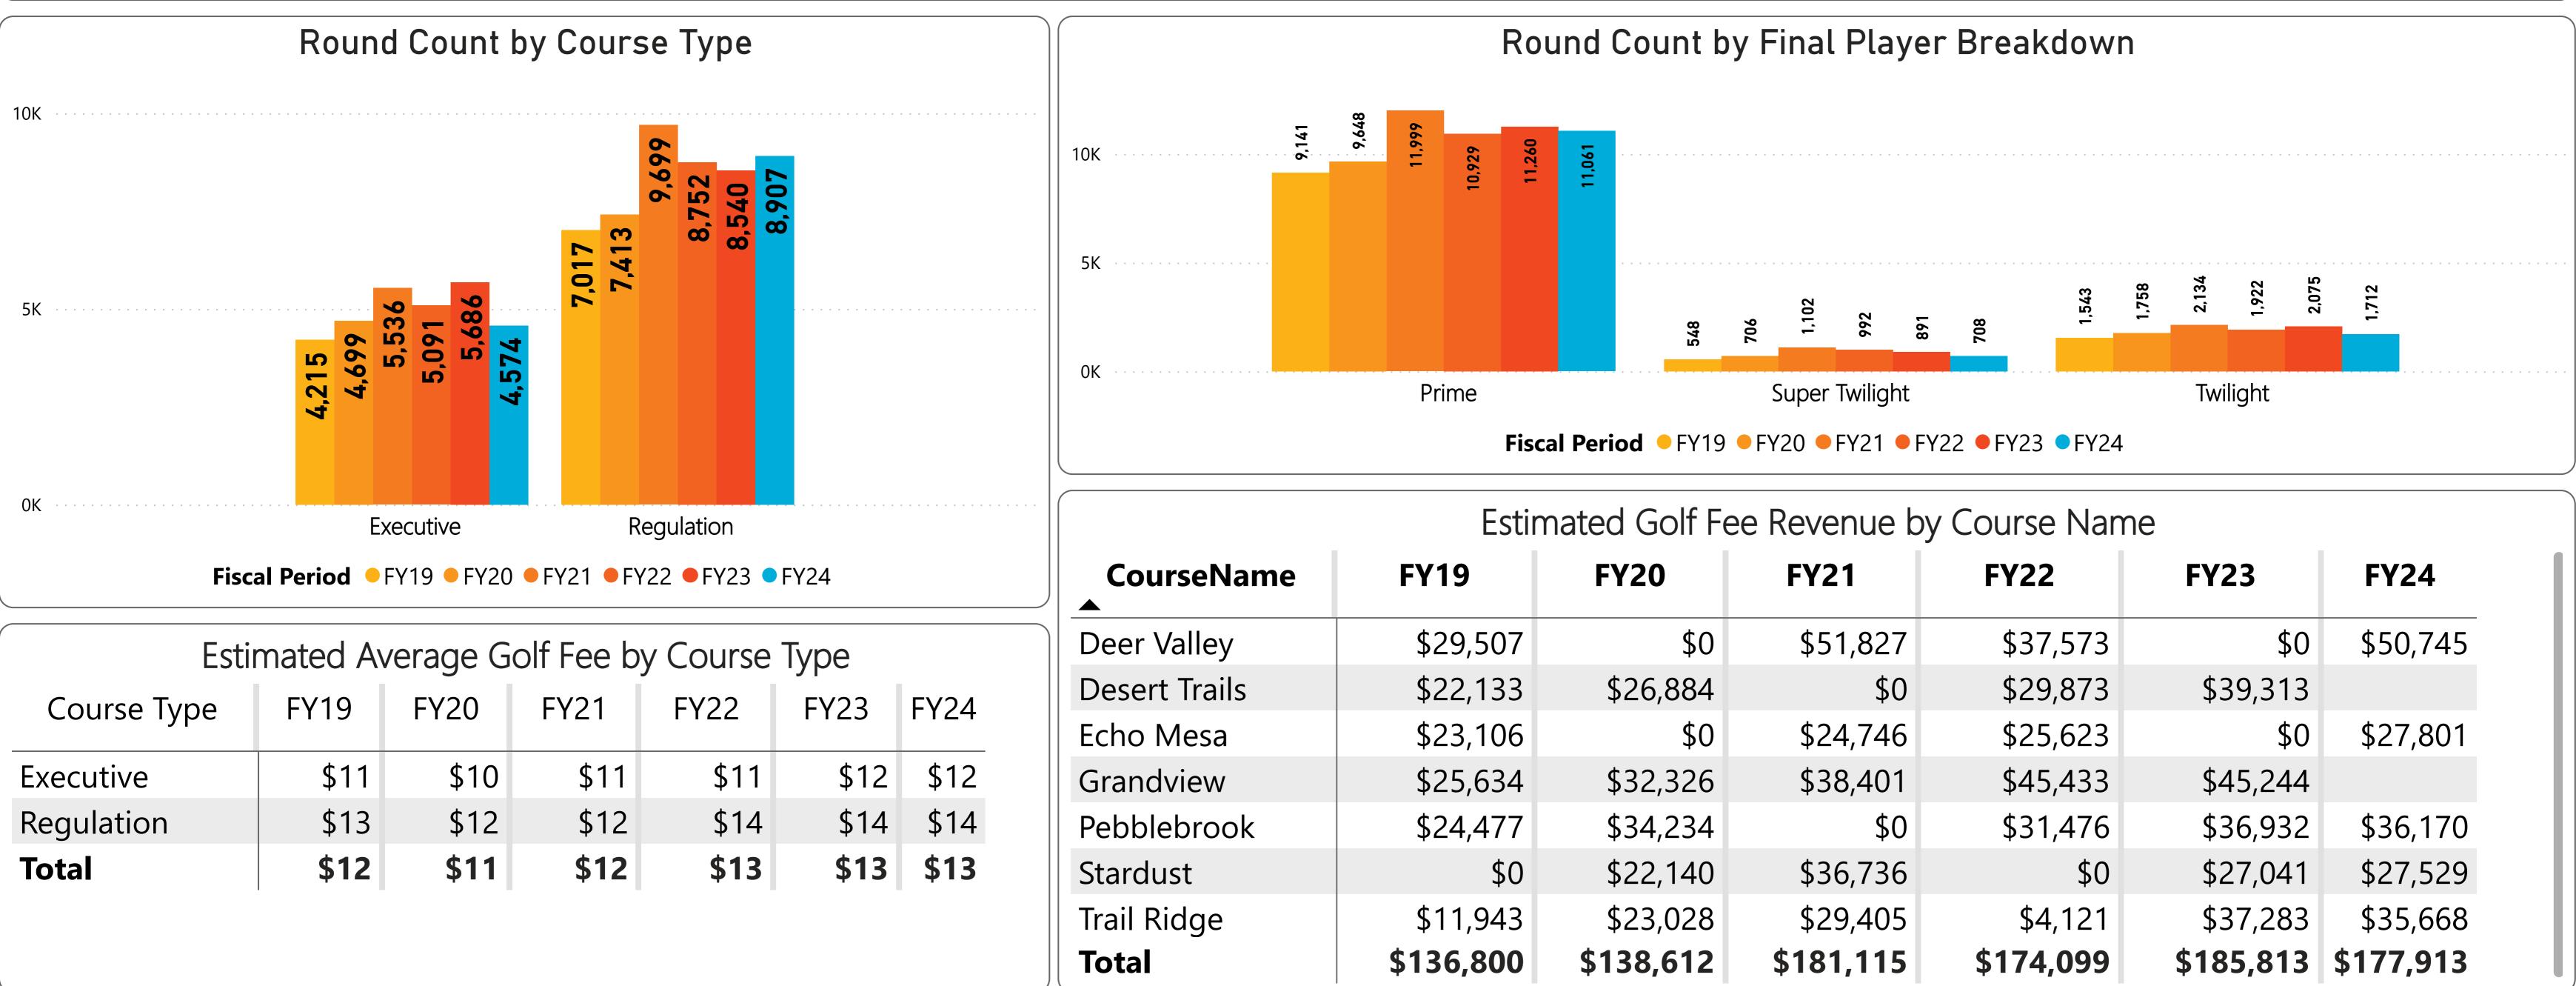

# CFO's Golf Report Report Period: July 2023

Report Date: 8/16/2023

P.00

July's 13,481 rounds are below prior year by (745) rounds or (5.5%) and below budget by (389) rounds or (2.9%).

- 8,907
- 10,517

**RECREATION CENTERS OF SUN CITY WEST, INC.** July 2023 Monthly Golf Summary Golf Rounds & Golf Cards Sold

Regulation rounds are above prior year by 367 rounds or 4.1% and above budget by 581 rounds or 6.5%. 4,574 Executive rounds are below prior year by (1,112) rounds or (24.3%) and below budget by (970) rounds or (21.2%).

Member rounds are below prior year by (493) rounds or (4.7%) and below budget by (218) rounds or (2.1%). 786 Guest rounds are above prior year by 194 rounds or 24.7% and above budget by 209 rounds or 26.6%. 1,352 Public rounds are below prior year by (441) rounds or (32.6%) and below budget by (396) rounds or (29.3%). 826 Employee rounds are below prior year by (5) rounds or (0.6%) and above budget by 16 rounds or 1.9%.

# RECREATION CENTERS OF SUN CITY WEST, INC. July 2023 Monthly Golf Summary Average and Total Golf Fees

### Total Golf Fee by Course Name and Fiscal Year

| Total Golf Fee by Member Type |                             |           |           |           |           |           |  |  |
|-------------------------------|-----------------------------|-----------|-----------|-----------|-----------|-----------|--|--|
| Final Breakdown               | FY19                        | FY20      | FY21      | FY22      | FY23      | FY24      |  |  |
| Member                        | \$96,544                    | \$103,922 | \$143,584 | \$117,273 | \$123,070 | \$121,199 |  |  |
| Public                        | \$28,663                    | \$24,851  | \$28,267  | \$42,852  | \$46,383  | \$34,581  |  |  |
| Guest                         | \$11,593                    | \$9,839   | \$9,264   | \$13,974  | \$16,360  | \$22,133  |  |  |
| Employee                      | \$0 \$0 \$0 \$0 \$0 \$0 \$0 |           |           |           |           |           |  |  |
| Total                         | \$136,800                   | \$138,612 | \$181,115 | \$174,099 | \$185,813 | \$177,913 |  |  |

### Round Count by Player Final Breakdown

|               |                            |       |       |       |       |            |               |           | / delage et |           | j course  |           |                 |
|---------------|----------------------------|-------|-------|-------|-------|------------|---------------|-----------|-------------|-----------|-----------|-----------|-----------------|
|               | Average Golf Fee by Course |       |       |       |       | CourseName | FY19          | FY20      | FY21        | FY22      | FY23      | FY2       |                 |
| CourseName    | FY19                       | FY20  | FY21  | FY22  | FY23  | FY24       | Deer Valley   | \$29,507  | \$0         | \$51,827  | \$37,573  | \$0       | \$50,           |
| Deer Valley   | 13.00                      | 2.00  | 13.00 | 14.00 | 2.00  | 14.00      | Desert Trails | \$22,133  | \$26,884    | \$0       | \$29,873  | \$39,313  |                 |
| Grandview     | 13.00                      | 13.00 | 12.00 | 14.00 | 15.00 |            | Echo Mesa     | \$23,106  | \$0         | \$24,746  | \$25,623  | \$0       | \$27,           |
| Pebblebrook   | 13.00                      | 12.00 | 2.00  | 13.00 | 13.00 | 13.00      | Grandview     | \$25,634  | \$32,326    | \$38,401  | \$45,433  | \$45,244  |                 |
| Trail Ridge   | 14.00                      | 12.00 | 12.00 | 14.00 | 14.00 | 13.00      | Pebblebrook   | \$24,477  | \$34,234    | \$0       | \$31,476  | \$36,932  | \$36,           |
| Desert Trails | 12.00                      | 11.00 | 2.00  | 11.00 | 12.00 |            | Stardust      | \$0       | \$22,140    | \$36,736  | \$0       | \$27,041  | \$27,           |
| Echo Mesa     | 10.00                      | 2.00  | 11.00 | 11.00 | 2.00  | 12.00      | Trail Ridge   | \$11,943  | \$23,028    | \$29,405  | \$4,121   | \$37,283  | \$35,           |
| Stardust      | 2.00                       | 10.00 | 11.00 | 2.00  | 11.00 | 13.00      | Total         | \$136,800 | \$138,612   | \$181,115 | \$174,099 | \$185,813 | <b>\$177</b> ,9 |

### RECREATION CENTERS OF SUN CITY WEST, INC. July 2023 Monthly Golf Summary Golf Round Count & Fee Revenue