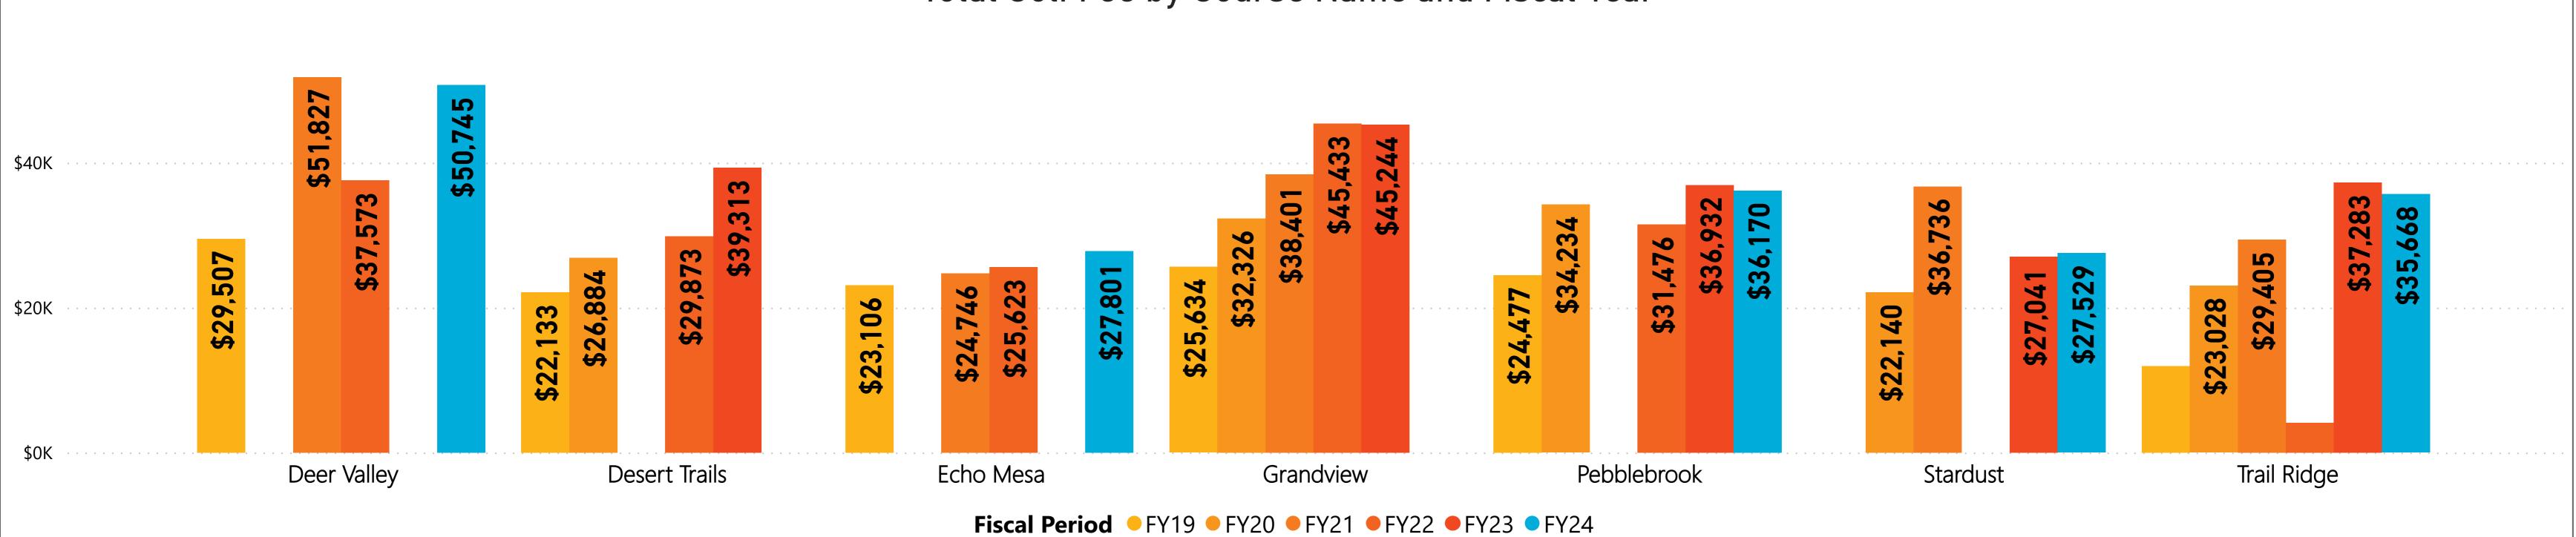

### Total Golf Fee by Course Name and Fiscal Year

| Total Golf Fee by Member Type |                             |           |           |           |           |           |  |  |
|-------------------------------|-----------------------------|-----------|-----------|-----------|-----------|-----------|--|--|
| Final Breakdown               | FY19                        | FY20      | FY21      | FY22      | FY23      | FY24      |  |  |
| Member                        | \$96,544                    | \$103,922 | \$143,584 | \$117,273 | \$123,070 | \$121,199 |  |  |
| Public                        | \$28,663                    | \$24,851  | \$28,267  | \$42,852  | \$46,383  | \$34,581  |  |  |
| Guest                         | \$11,593                    | \$9,839   | \$9,264   | \$13,974  | \$16,360  | \$22,133  |  |  |
| Employee                      | \$0 \$0 \$0 \$0 \$0 \$0 \$0 |           |           |           |           |           |  |  |
| Total                         | \$136,800                   | \$138,612 | \$181,115 | \$174,099 | \$185,813 | \$177,913 |  |  |

# RECREATION CENTERS OF SUN CITY WEST, INC. Golf Statistics for FYTD thru July 2023 Golf Round Count & Fee Revenue

|           | y course radi |           |           |
|-----------|---------------|-----------|-----------|
| FY21      | FY22          | FY23      | FY24      |
| \$51,827  | \$37,573      | \$0       | \$50,745  |
| \$0       | \$29,873      | \$39,313  |           |
| \$24,746  | \$25,623      | \$0       | \$27,801  |
| \$38,401  | \$45,433      | \$45,244  |           |
| \$0       | \$31,476      | \$36,932  | \$36,170  |
| \$36,736  | \$0           | \$27,041  | \$27,529  |
| \$29,405  | \$4,121       | \$37,283  | \$35,668  |
| \$181,115 | \$174,099     | \$185,813 | \$177,913 |