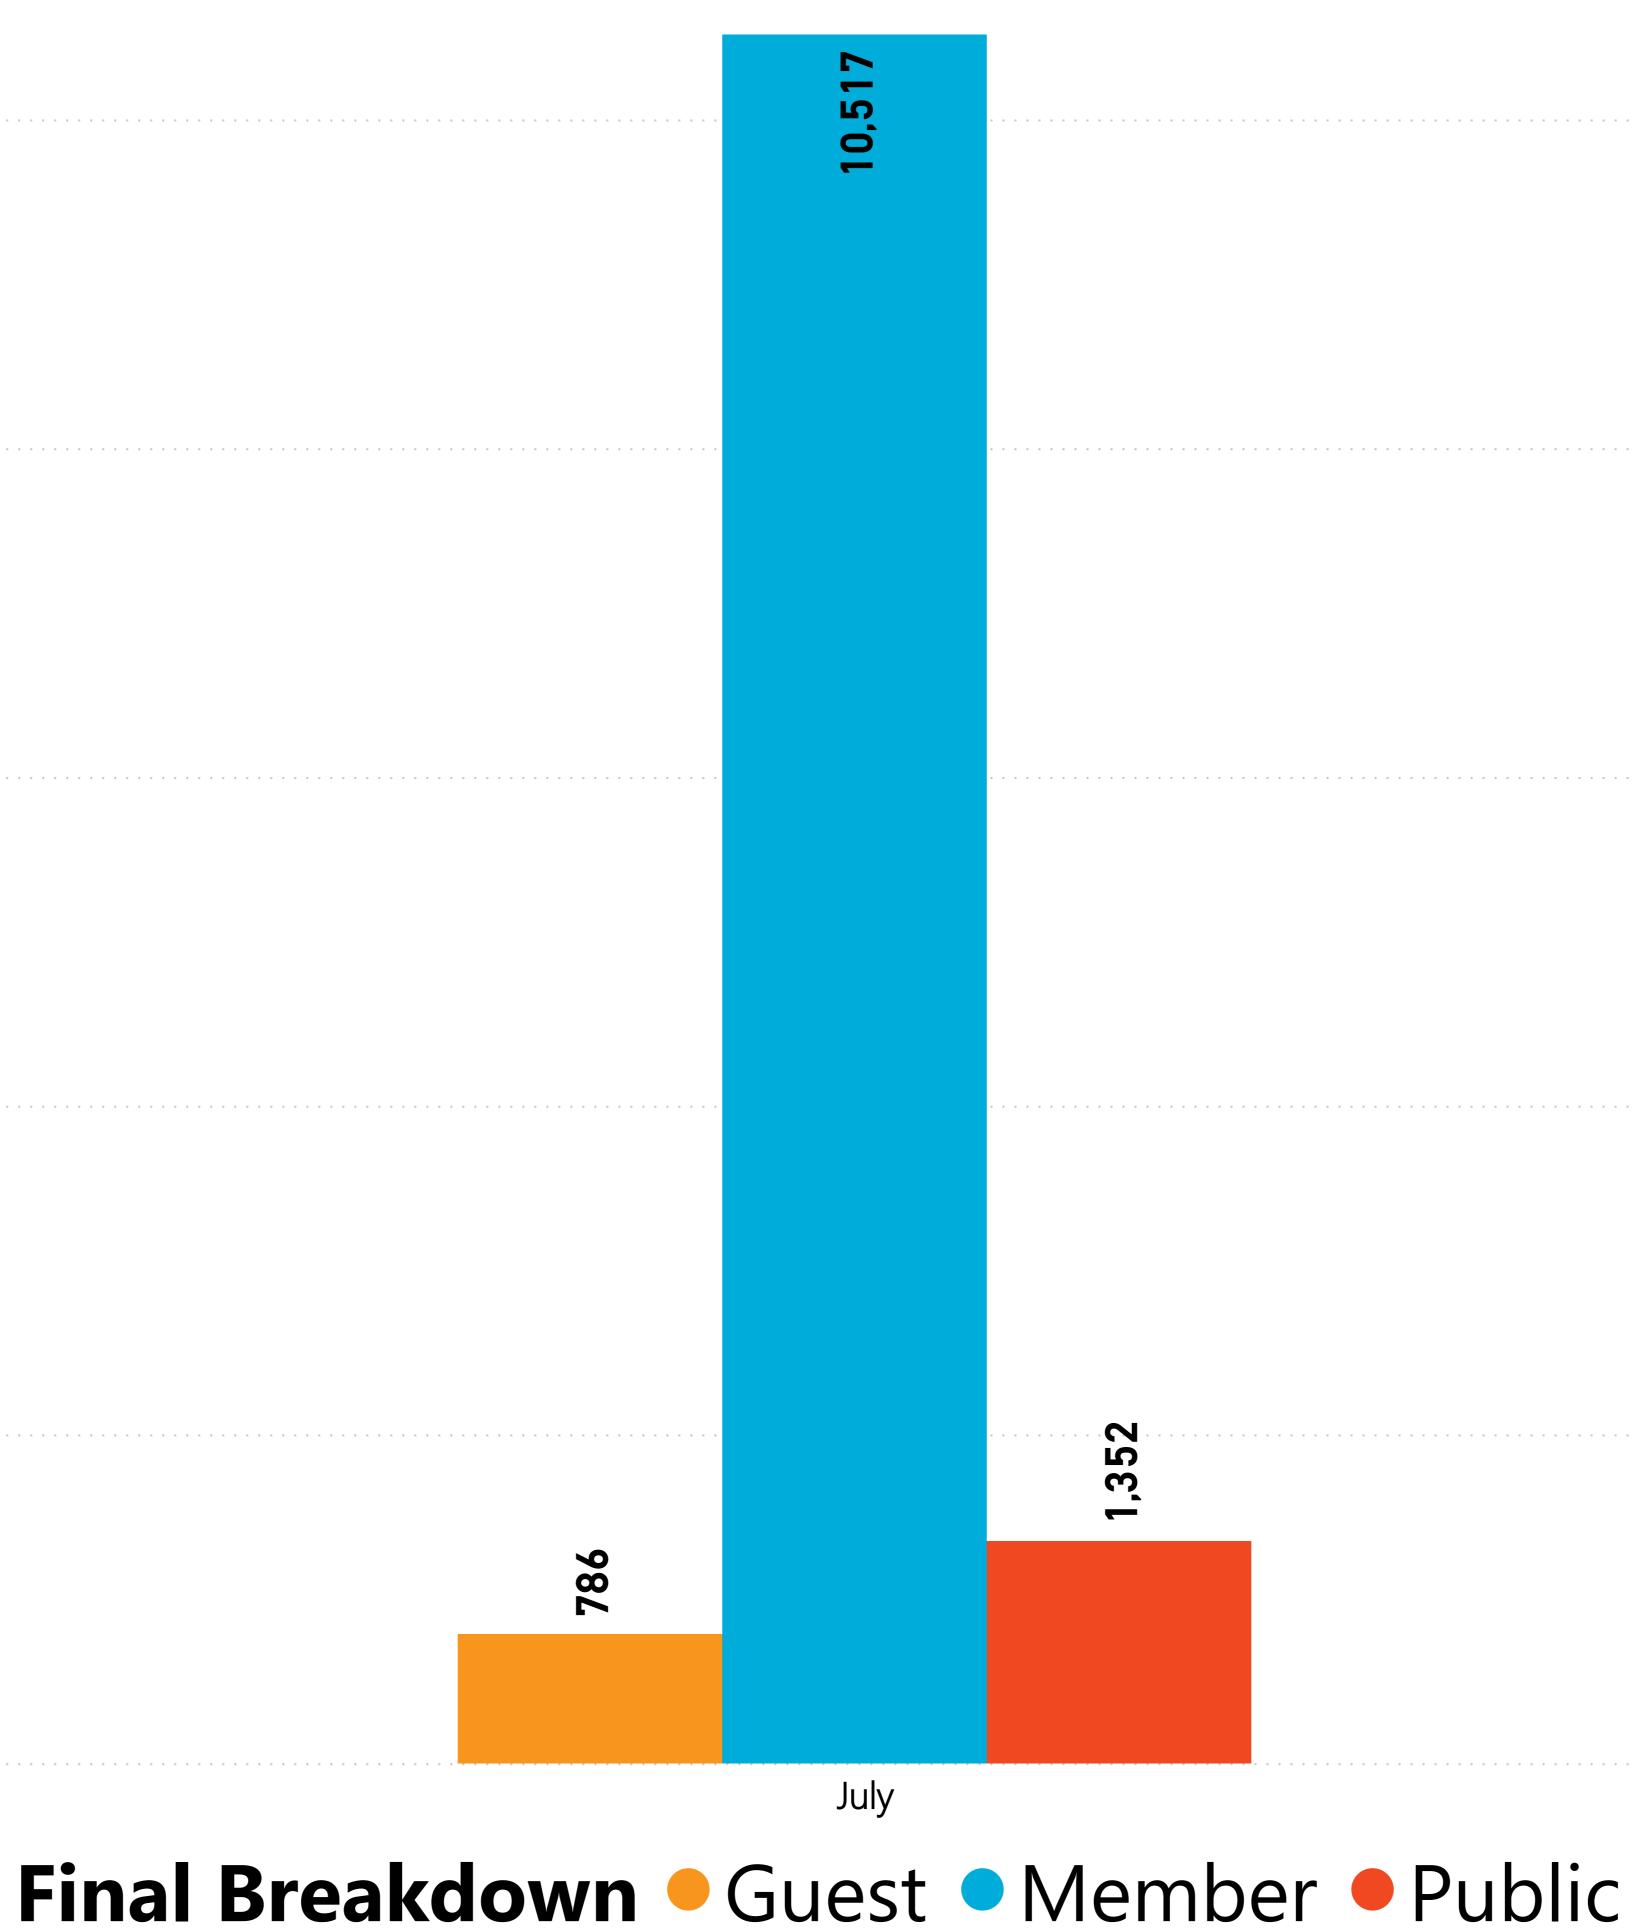

Member rounds are below prior year by (493) rounds or (4.7%) and below budget by (218) rounds or (2.1%). 786 Guest rounds are above prior year by 194 rounds or 24.7% and above budget by 209 rounds or 26.6%. 1,352 Public rounds are below prior year by (441) rounds or (32.6%) and below budget by (396) rounds or (29.3%). 826 Employee rounds are below prior year by (5) rounds or (0.6%) and above budget by 16 rounds or 1.9%.