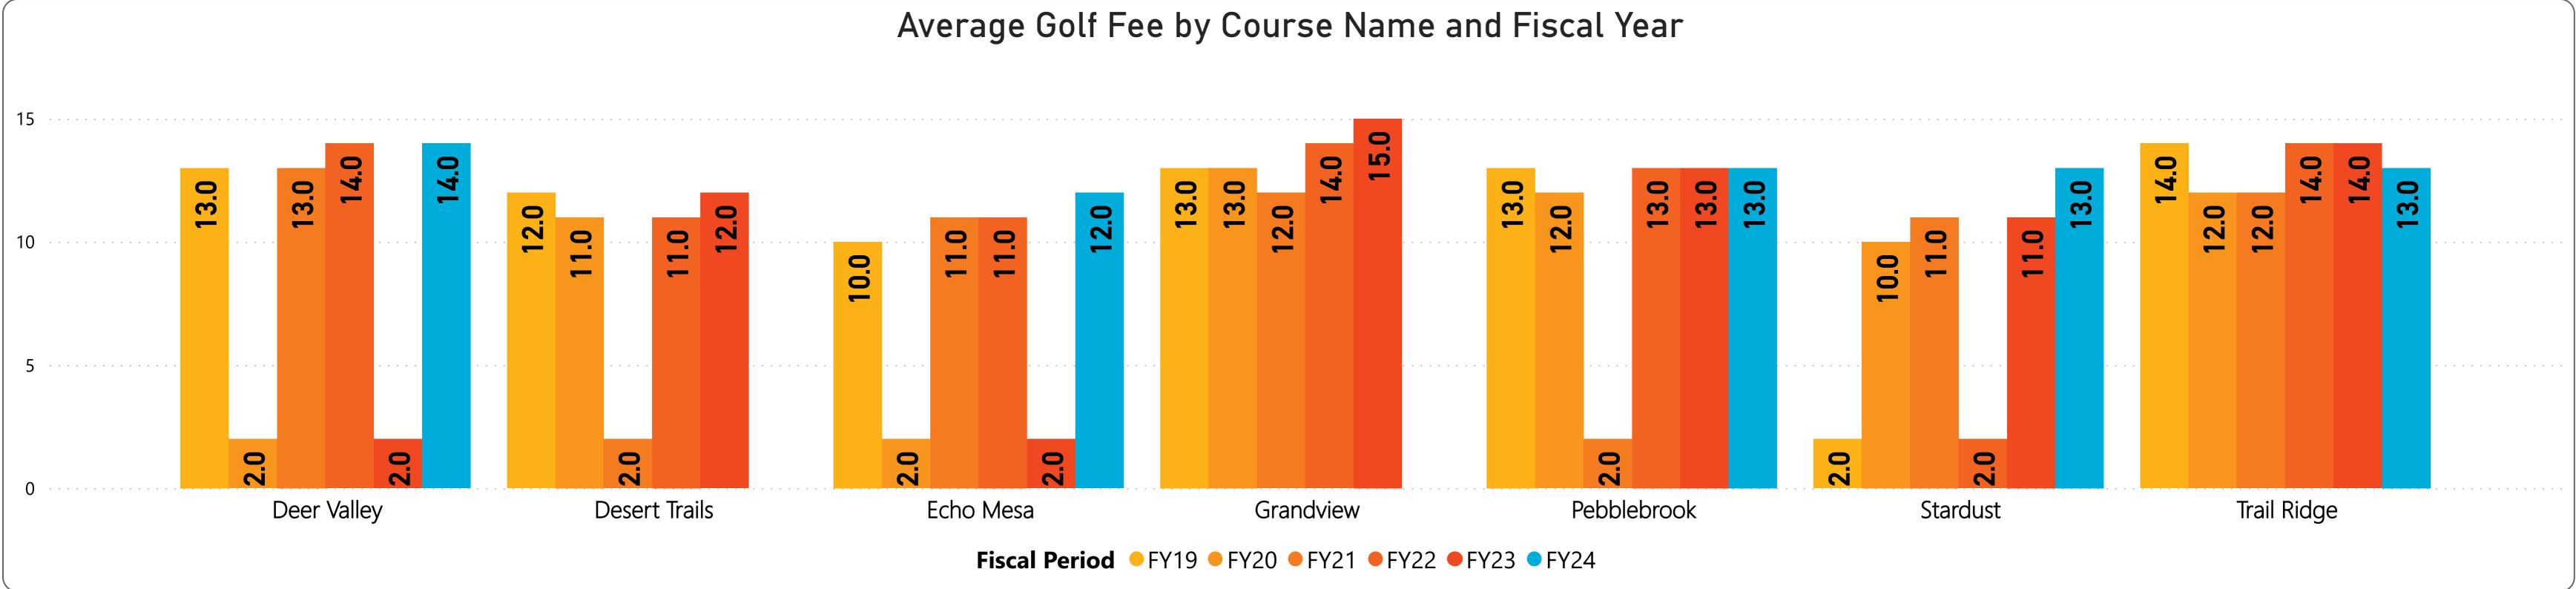

### Round Count by Player Final Breakdown

|               |                            |       |       |       |       |            |               |           | / delage et |           | j course  |           |                 |
|---------------|----------------------------|-------|-------|-------|-------|------------|---------------|-----------|-------------|-----------|-----------|-----------|-----------------|
|               | Average Golf Fee by Course |       |       |       |       | CourseName | FY19          | FY20      | FY21        | FY22      | FY23      | FY2       |                 |
| CourseName    | FY19                       | FY20  | FY21  | FY22  | FY23  | FY24       | Deer Valley   | \$29,507  | \$0         | \$51,827  | \$37,573  | \$0       | \$50,           |
| Deer Valley   | 13.00                      | 2.00  | 13.00 | 14.00 | 2.00  | 14.00      | Desert Trails | \$22,133  | \$26,884    | \$0       | \$29,873  | \$39,313  |                 |
| Grandview     | 13.00                      | 13.00 | 12.00 | 14.00 | 15.00 |            | Echo Mesa     | \$23,106  | \$0         | \$24,746  | \$25,623  | \$0       | \$27,           |
| Pebblebrook   | 13.00                      | 12.00 | 2.00  | 13.00 | 13.00 | 13.00      | Grandview     | \$25,634  | \$32,326    | \$38,401  | \$45,433  | \$45,244  |                 |
| Trail Ridge   | 14.00                      | 12.00 | 12.00 | 14.00 | 14.00 | 13.00      | Pebblebrook   | \$24,477  | \$34,234    | \$0       | \$31,476  | \$36,932  | \$36,           |
| Desert Trails | 12.00                      | 11.00 | 2.00  | 11.00 | 12.00 |            | Stardust      | \$0       | \$22,140    | \$36,736  | \$0       | \$27,041  | \$27,           |
| Echo Mesa     | 10.00                      | 2.00  | 11.00 | 11.00 | 2.00  | 12.00      | Trail Ridge   | \$11,943  | \$23,028    | \$29,405  | \$4,121   | \$37,283  | \$35,           |
| Stardust      | 2.00                       | 10.00 | 11.00 | 2.00  | 11.00 | 13.00      | Total         | \$136,800 | \$138,612   | \$181,115 | \$174,099 | \$185,813 | <b>\$177</b> ,9 |