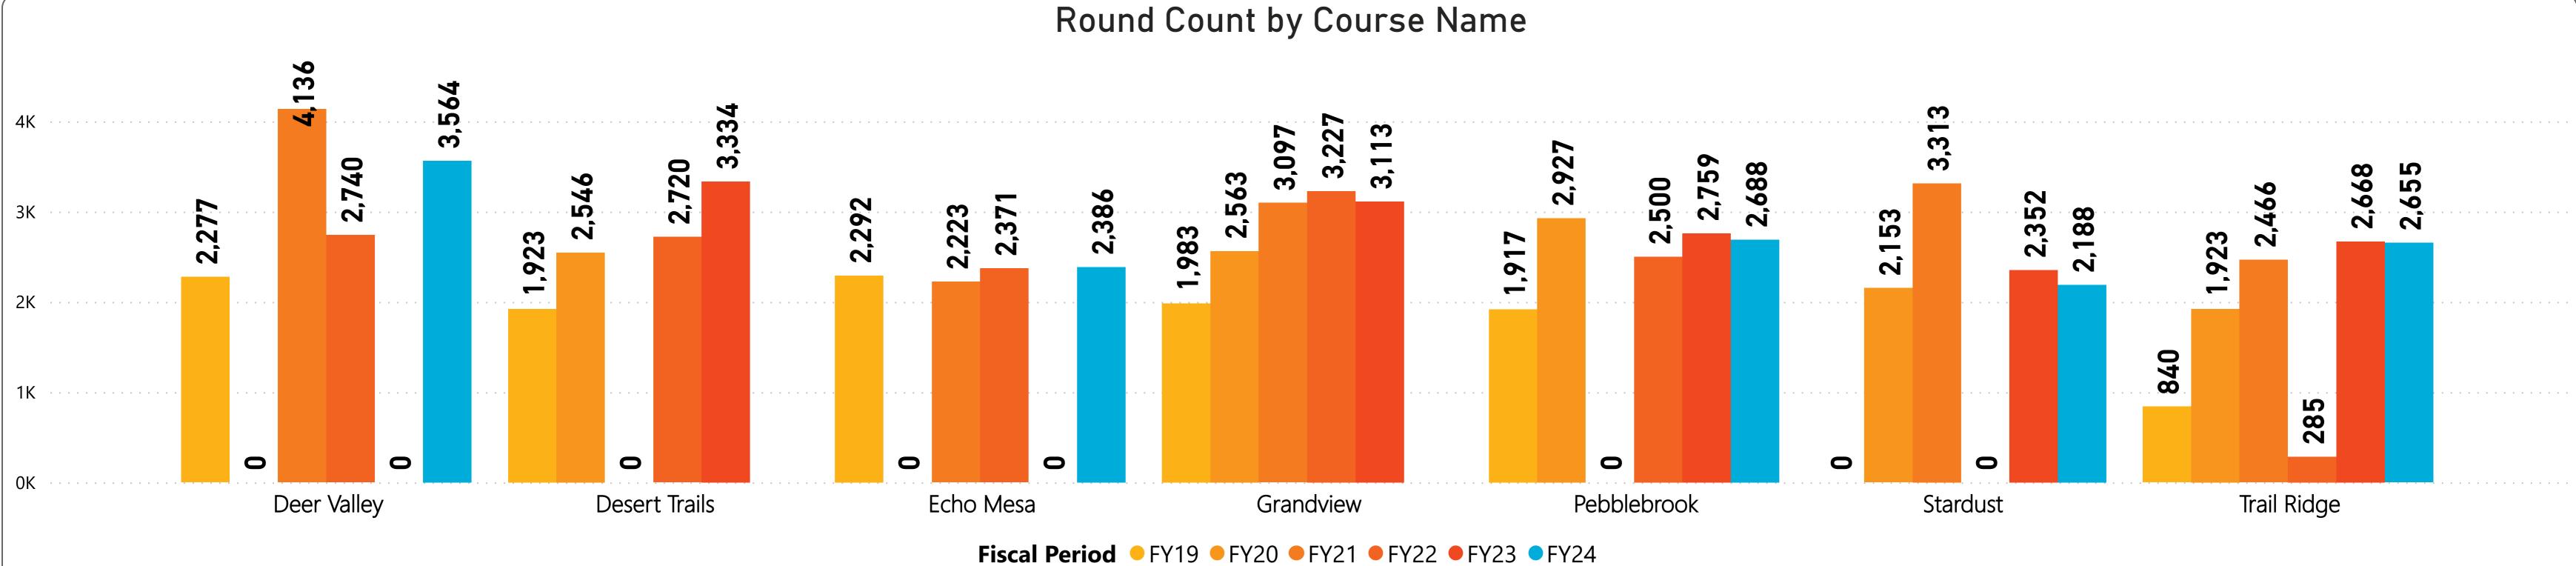

### RECREATION CENTERS OF SUN CITY WEST, INC. July 2023 Monthly Golf Summary Players by Member Card & Final Breakdown

| FY21   | FY22   | FY23   | FY24   |
|--------|--------|--------|--------|
| 4,136  | 2,740  | 0      | 3,564  |
| 0      | 2,720  | 3,334  |        |
| 2,223  | 2,371  | 0      | 2,386  |
| 3,097  | 3,227  | 3,113  |        |
| 0      | 2,500  | 2,759  | 2,688  |
| 3,313  | 0      | 2,352  | 2,188  |
| 2,466  | 285    | 2,668  | 2,655  |
| 15,235 | 13,843 | 14,226 | 13,481 |

## RECREATION CENTERS OF SUN CITY WEST, INC. Golf Statistics for FYTD thru July 2023 Players by Member Card & Final Breakdown

| FY21   | FY22   | FY23   | FY24   |
|--------|--------|--------|--------|
| 4,136  | 2,740  | 0      | 3,564  |
| 0      | 2,720  | 3,334  |        |
| 2,223  | 2,371  | 0      | 2,386  |
| 3,097  | 3,227  | 3,113  |        |
| 0      | 2,500  | 2,759  | 2,688  |
| 3,313  | 0      | 2,352  | 2,188  |
| 2,466  | 285    | 2,668  | 2,655  |
| 15,235 | 13,843 | 14,226 | 13,481 |