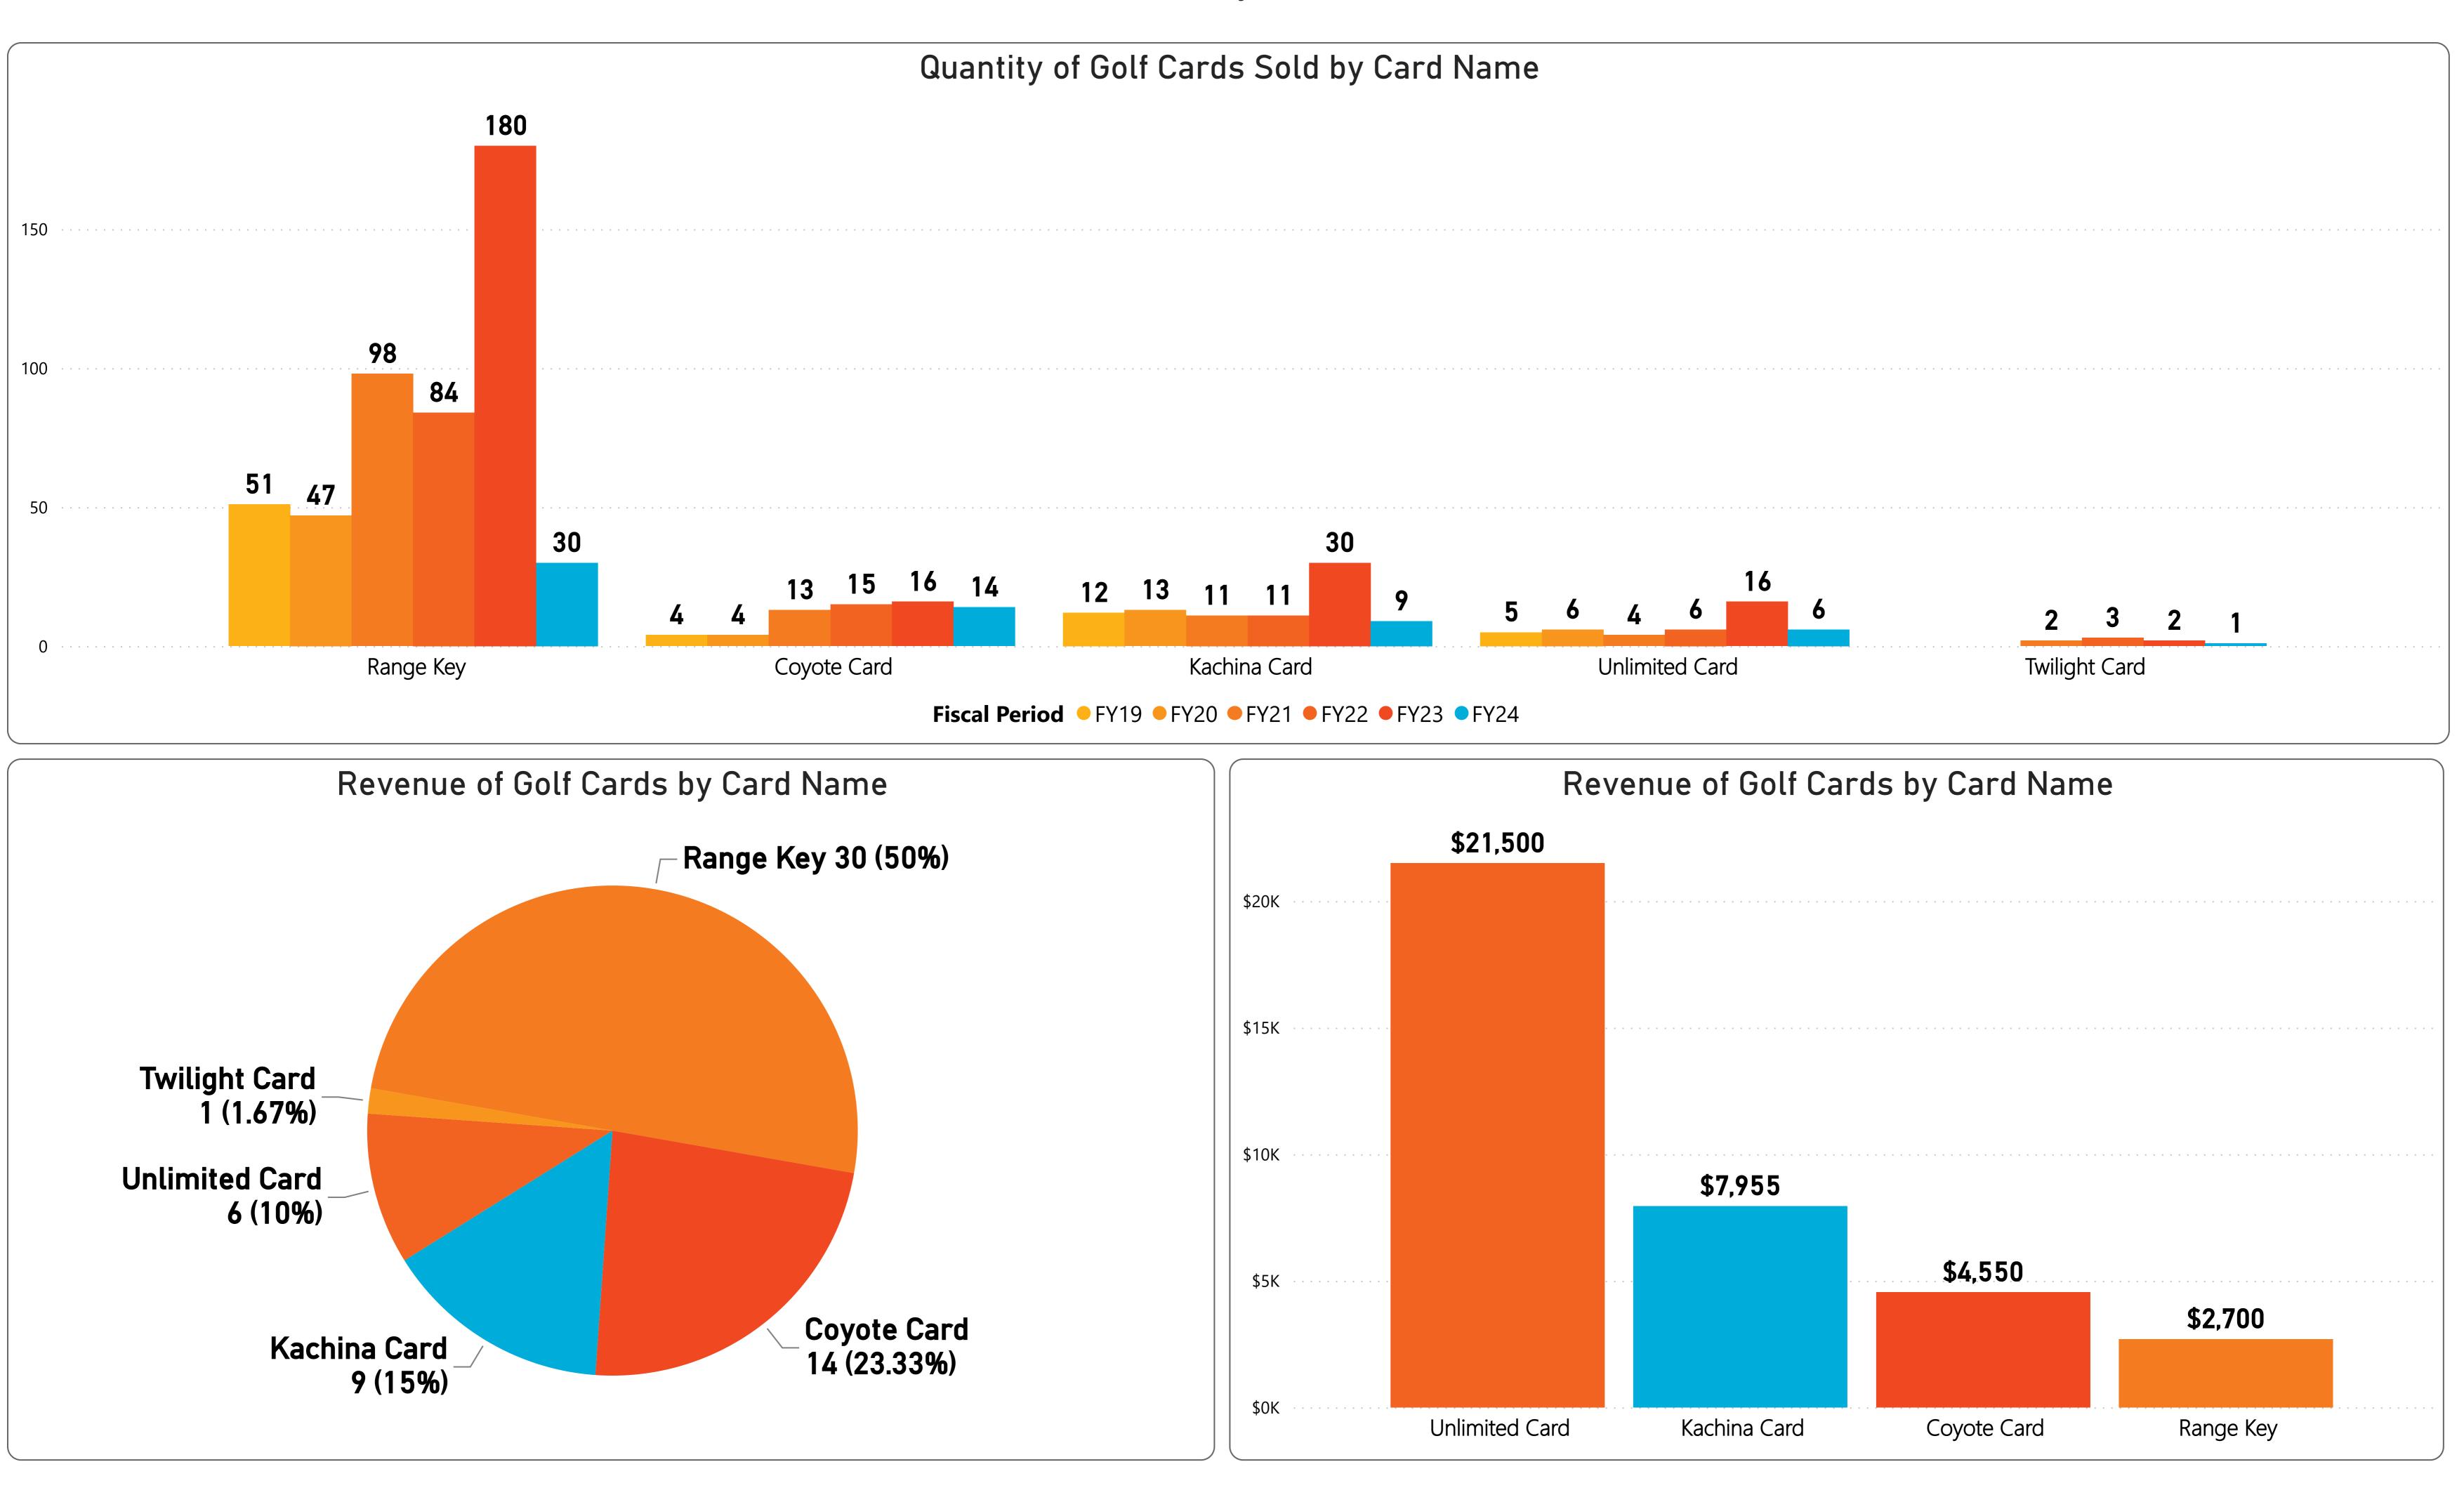

6 Unlimited cards sold is below prior year by (10) cards or (62.5%) and below budget by (1) cards or (62.5%). 9 Kachina cards sold is below prior year by (21) cards or (70.0%) and below budget by (6) cards or (70.0%). 14 Coyote cards sold is below prior year by (2) cards or (12.5%) and above budget by 6 cards or (12.5%). 1 Twilight cards sold is below prior year by (1) cards or (50.0%) and even with budget. 0 CNP Frequent Play cards sold is even to prior year and even with budget. 30 Range Keys sold is below prior year by (150) or (83.3%) and above budget by 30 or (83.3%).

6 Unlimited cards sold is below prior year by (10) cards or (62.5%) and below budget by (1) cards or (62.5%). 9 Kachina cards sold is below prior year by (21) cards or (70.0%) and below budget by (6) cards or (70.0%). 14 Coyote cards sold is below prior year by (2) cards or (12.5%) and above budget by 6 cards or (12.5%). 1 Twilight cards sold is below prior year by (1) cards or (50.0%) and even with budget. CNP Frequent Play cards sold is even to prior fiscal year and even with budget. 30 Range Keys sold is below prior fiscal year by (150) or (83.3%) and above budget by 30 or (83.3%).