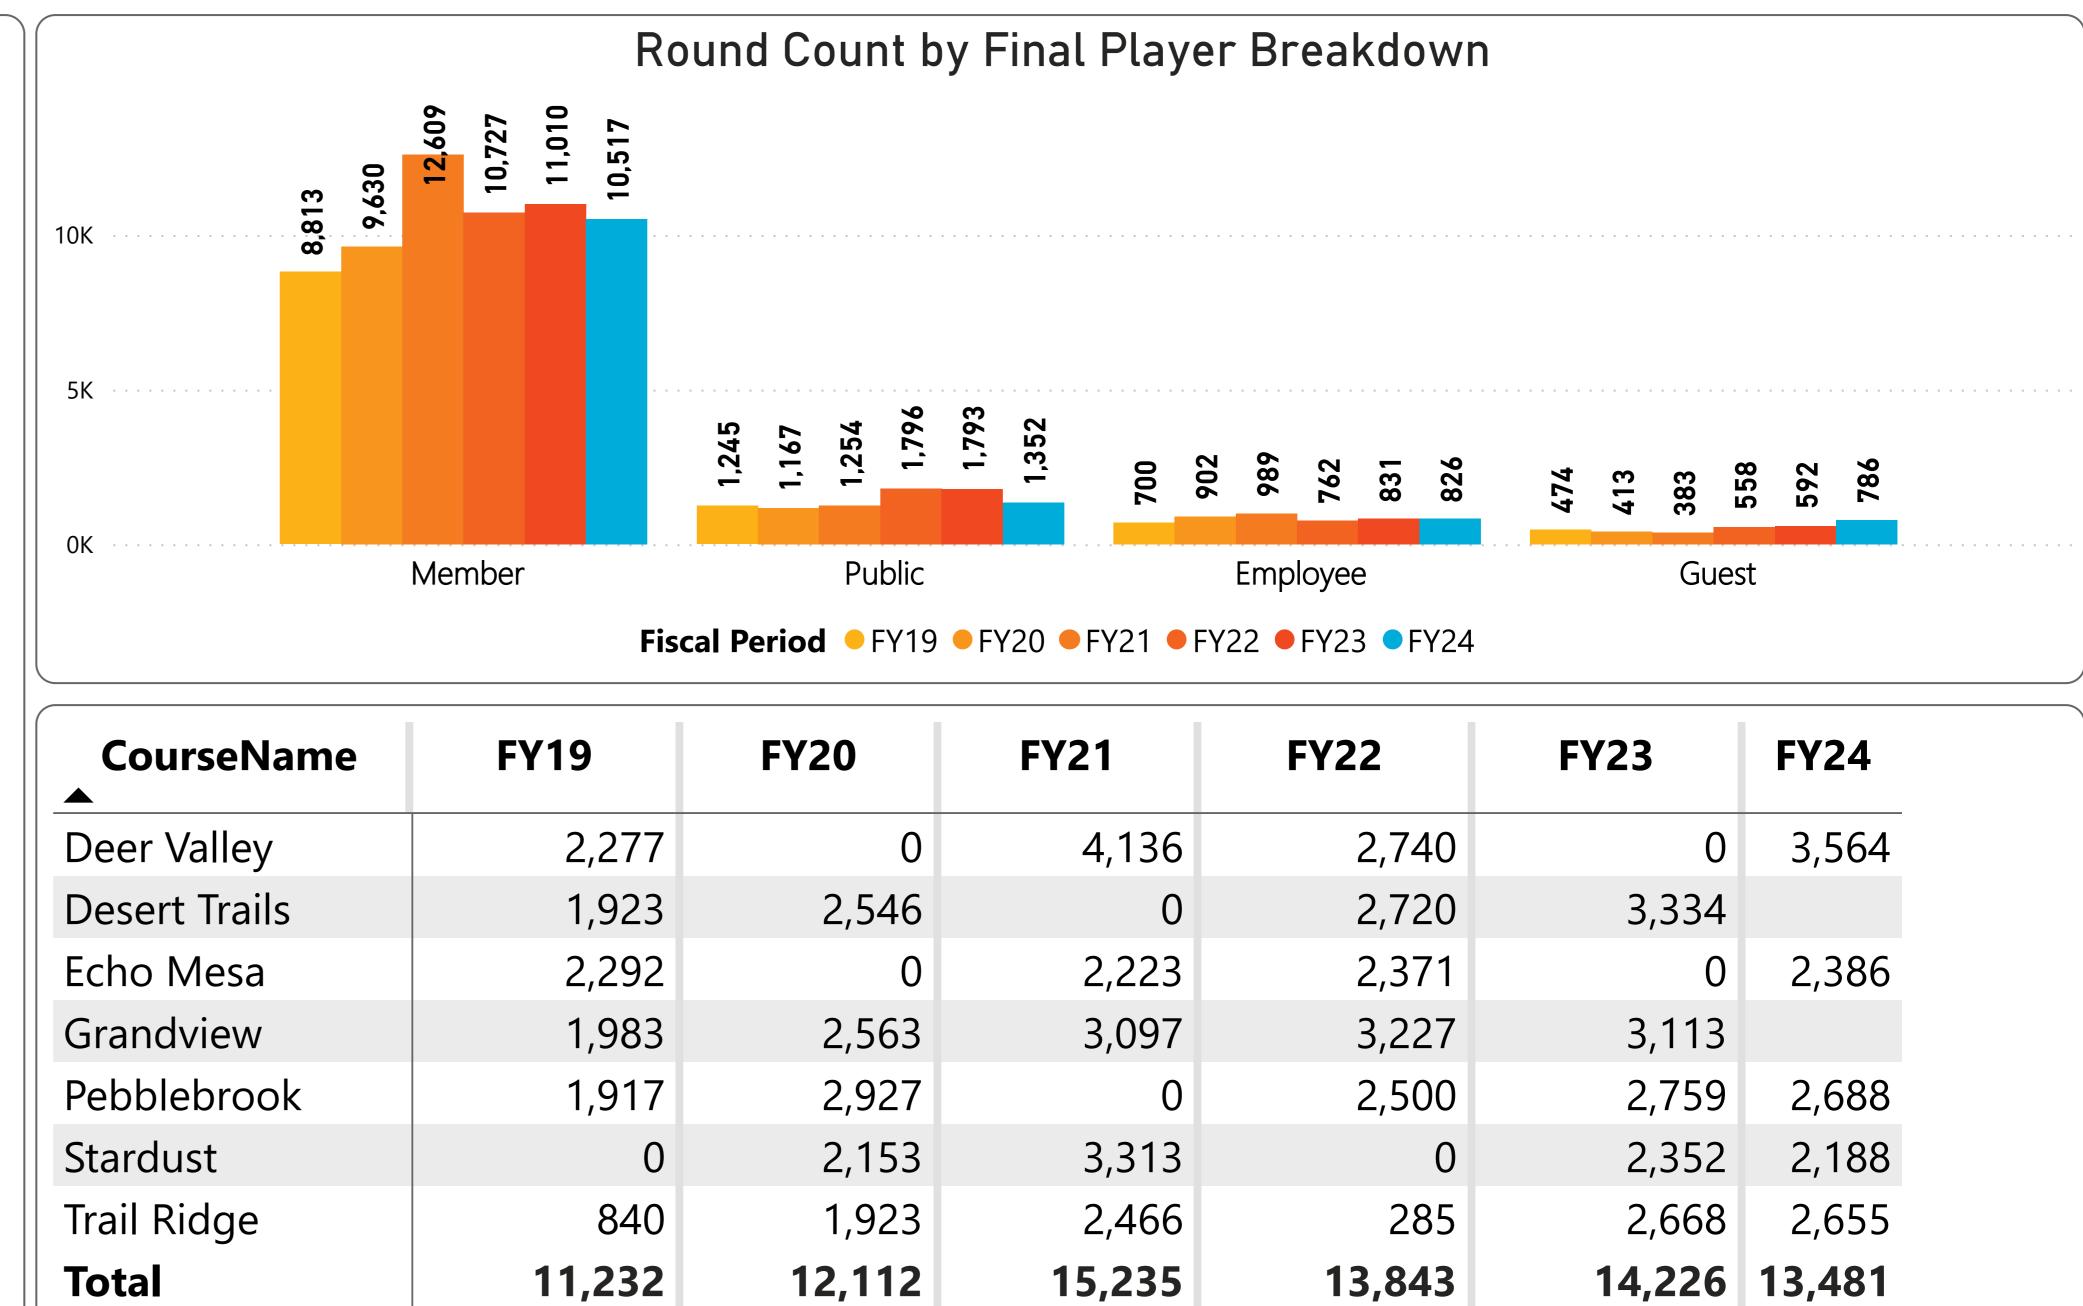

Member rounds are below prior year by (493) rounds or (4.7%) and below budget by (218) rounds or (2.1%). 786 Guest rounds are above prior year by 194 rounds or 24.7% and above budget by 209 rounds or 26.6%. 1,352 Public rounds are below prior year by (441) rounds or (32.6%) and below budget by (396) rounds or (29.3%). 826 Employee rounds are below prior year by (5) rounds or (0.6%) and above budget by 16 rounds or 1.9%.