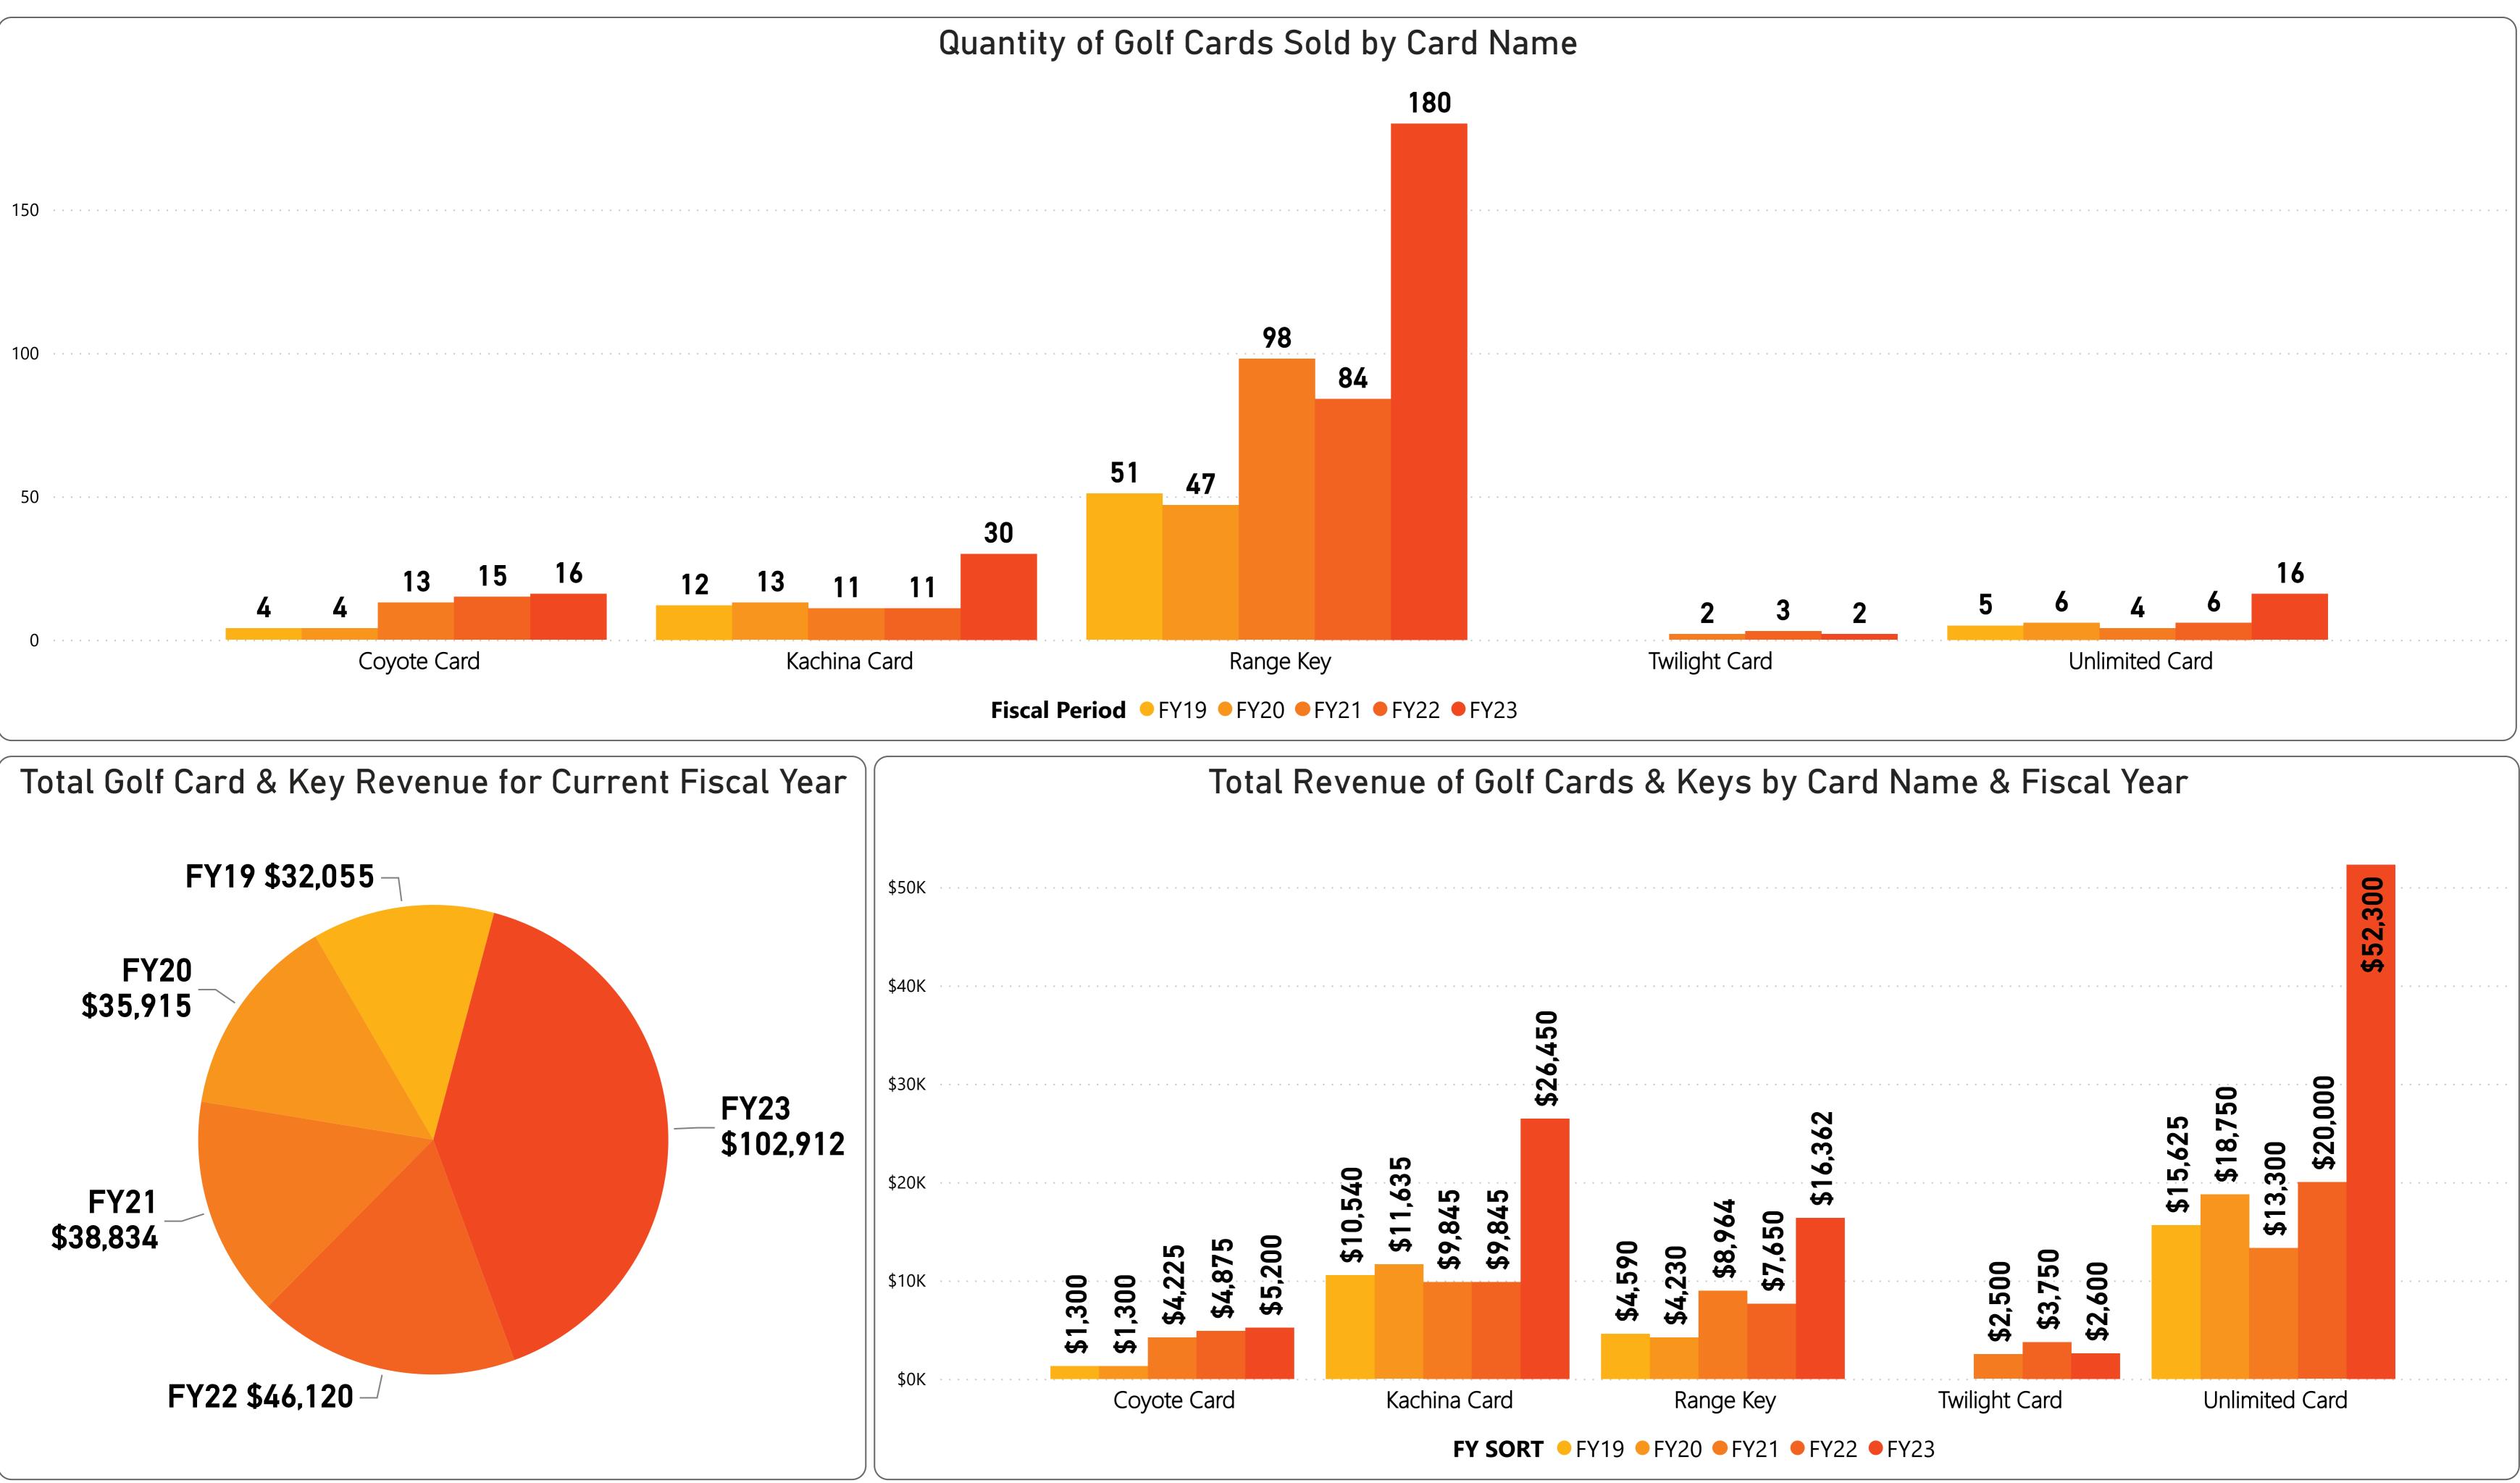

6 Unlimited cards sold is below prior year by (10) cards or (62.5%) and below budget by (1) cards or (62.5%). 9 Kachina cards sold is below prior year by (21) cards or (70.0%) and below budget by (6) cards or (70.0%). 14 Coyote cards sold is below prior year by (2) cards or (12.5%) and above budget by 6 cards or (12.5%). 1 Twilight cards sold is below prior year by (1) cards or (50.0%) and even with budget. 0 CNP Frequent Play cards sold is even to prior year and even with budget. 30 Range Keys sold is below prior year by (150) or (83.3%) and above budget by 30 or (83.3%).

6 Unlimited cards sold is below prior year by (10) cards or (62.5%) and below budget by (1) cards or (62.5%). 9 Kachina cards sold is below prior year by (21) cards or (70.0%) and below budget by (6) cards or (70.0%). 14 Coyote cards sold is below prior year by (2) cards or (12.5%) and above budget by 6 cards or (12.5%). 1 Twilight cards sold is below prior year by (1) cards or (50.0%) and even with budget. CNP Frequent Play cards sold is even to prior fiscal year and even with budget. 30 Range Keys sold is below prior fiscal year by (150) or (83.3%) and above budget by 30 or (83.3%).

# RECREATION CENTERS OF SUN CITY WEST, INC. Golf Cards Sold for FYTD thru July 2023 Golf Cards Quantity Sold & Revenue

Notes: