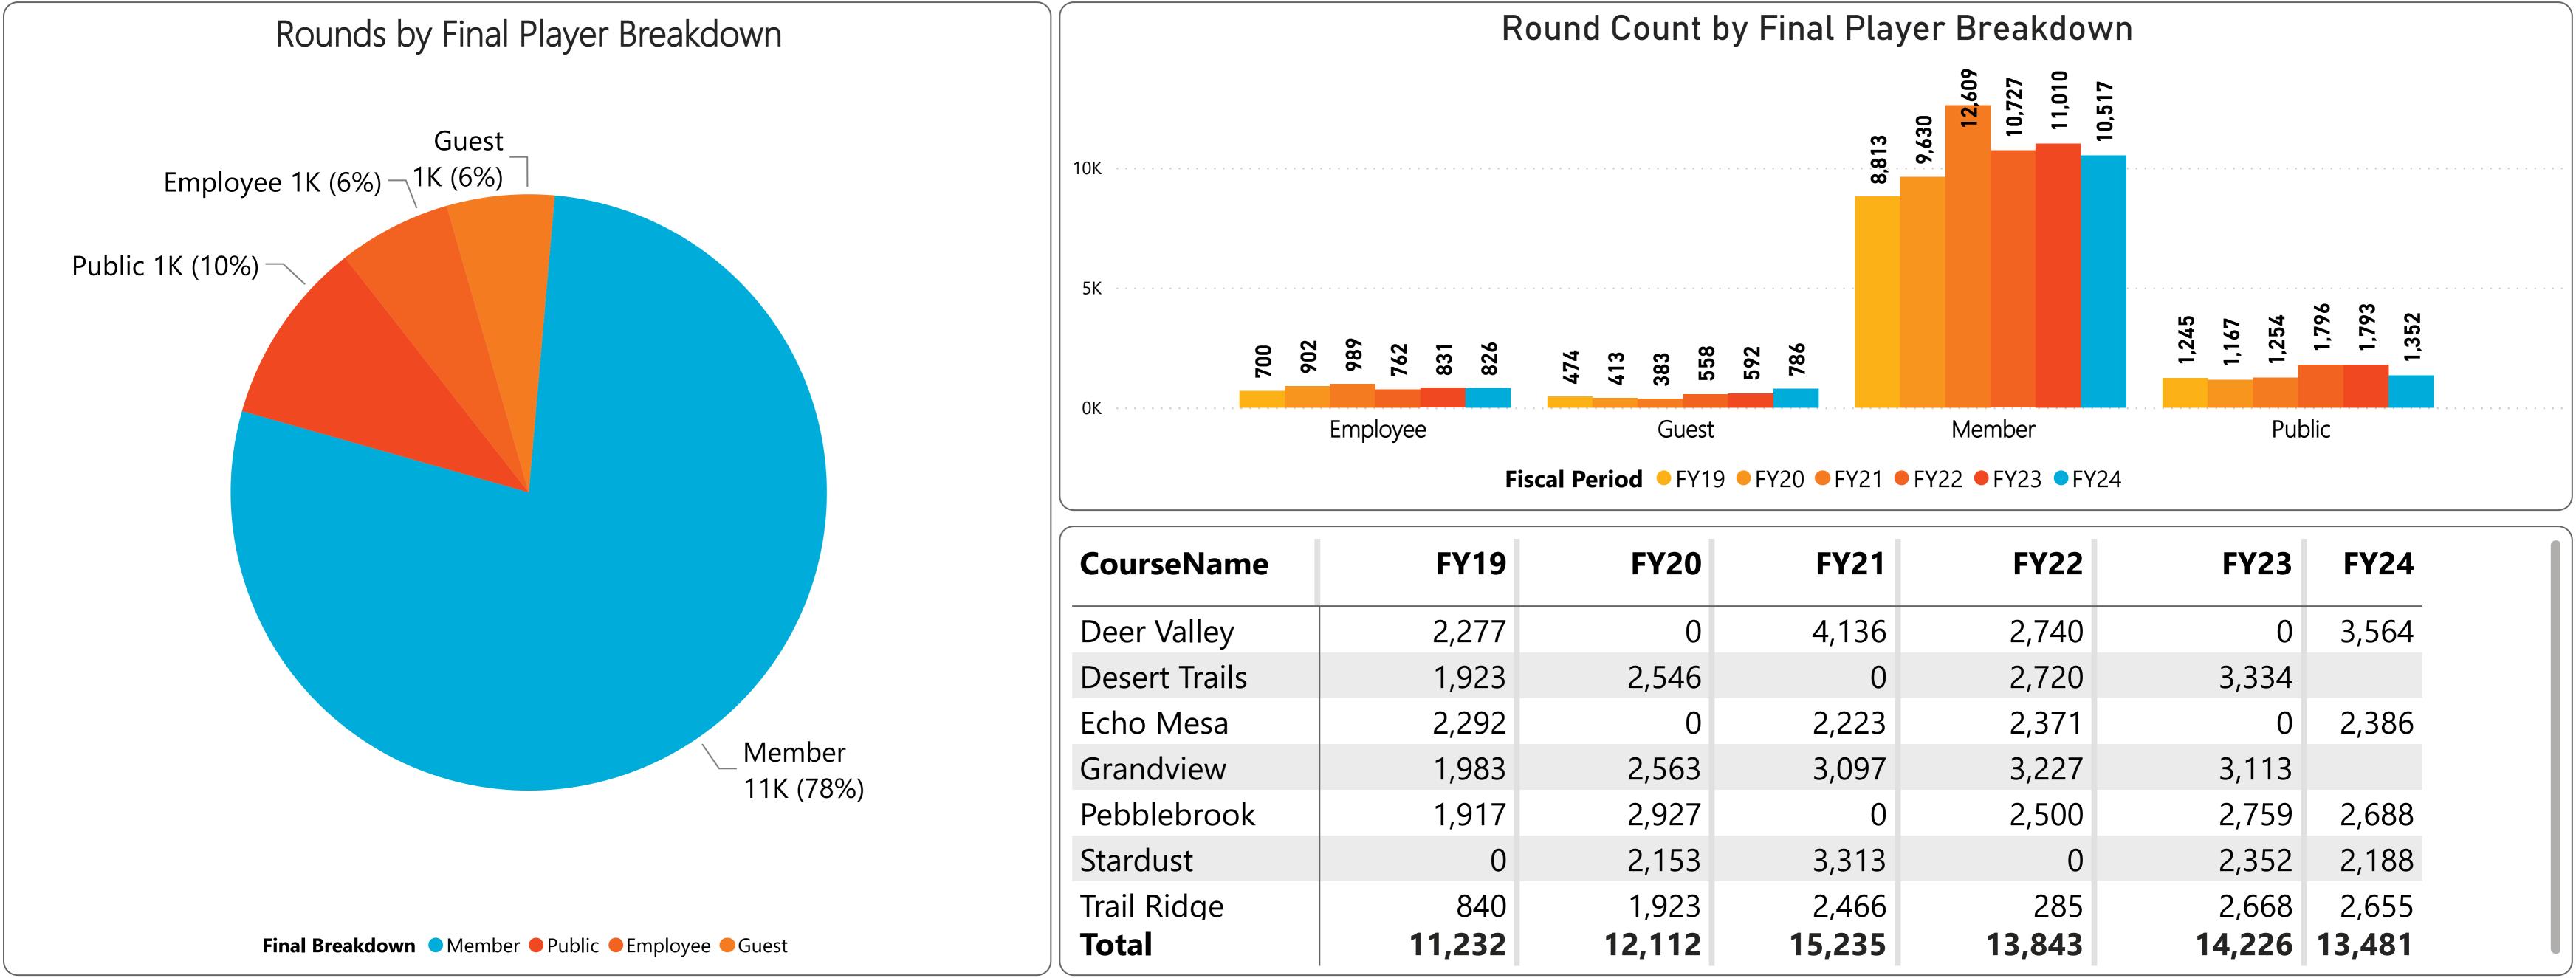

Member rounds are below prior year by (493) rounds or (4.7%) and below budget by (218) rounds or (2.1%). 786 Guest rounds are above prior year by 194 rounds or 24.7% and above budget by 209 rounds or 26.6%. 1,352 Public rounds are below prior year by (441) rounds or (32.6%) and below budget by (396) rounds or (29.3%). 826 Employee rounds are below prior year by (5) rounds or (0.6%) and above budget by 16 rounds or 1.9%.

### RECREATION CENTERS OF SUN CITY WEST, INC. July 2023 Monthly Golf Summary Players by Member Card & Final Breakdown

| FY21   | FY22   | FY23   | FY24   |
|--------|--------|--------|--------|
| 4,136  | 2,740  | 0      | 3,564  |
| 0      | 2,720  | 3,334  |        |
| 2,223  | 2,371  | 0      | 2,386  |
| 3,097  | 3,227  | 3,113  |        |
| 0      | 2,500  | 2,759  | 2,688  |
| 3,313  | 0      | 2,352  | 2,188  |
| 2,466  | 285    | 2,668  | 2,655  |
| 15,235 | 13,843 | 14,226 | 13,481 |

## RECREATION CENTERS OF SUN CITY WEST, INC. Golf Statistics for FYTD thru July 2023 Players by Member Card & Final Breakdown

| FY21   | FY22   | FY23   | FY24   |
|--------|--------|--------|--------|
| 4,136  | 2,740  | 0      | 3,564  |
| 0      | 2,720  | 3,334  |        |
| 2,223  | 2,371  | 0      | 2,386  |
| 3,097  | 3,227  | 3,113  |        |
| 0      | 2,500  | 2,759  | 2,688  |
| 3,313  | 0      | 2,352  | 2,188  |
| 2,466  | 285    | 2,668  | 2,655  |
| 15,235 | 13,843 | 14,226 | 13,481 |