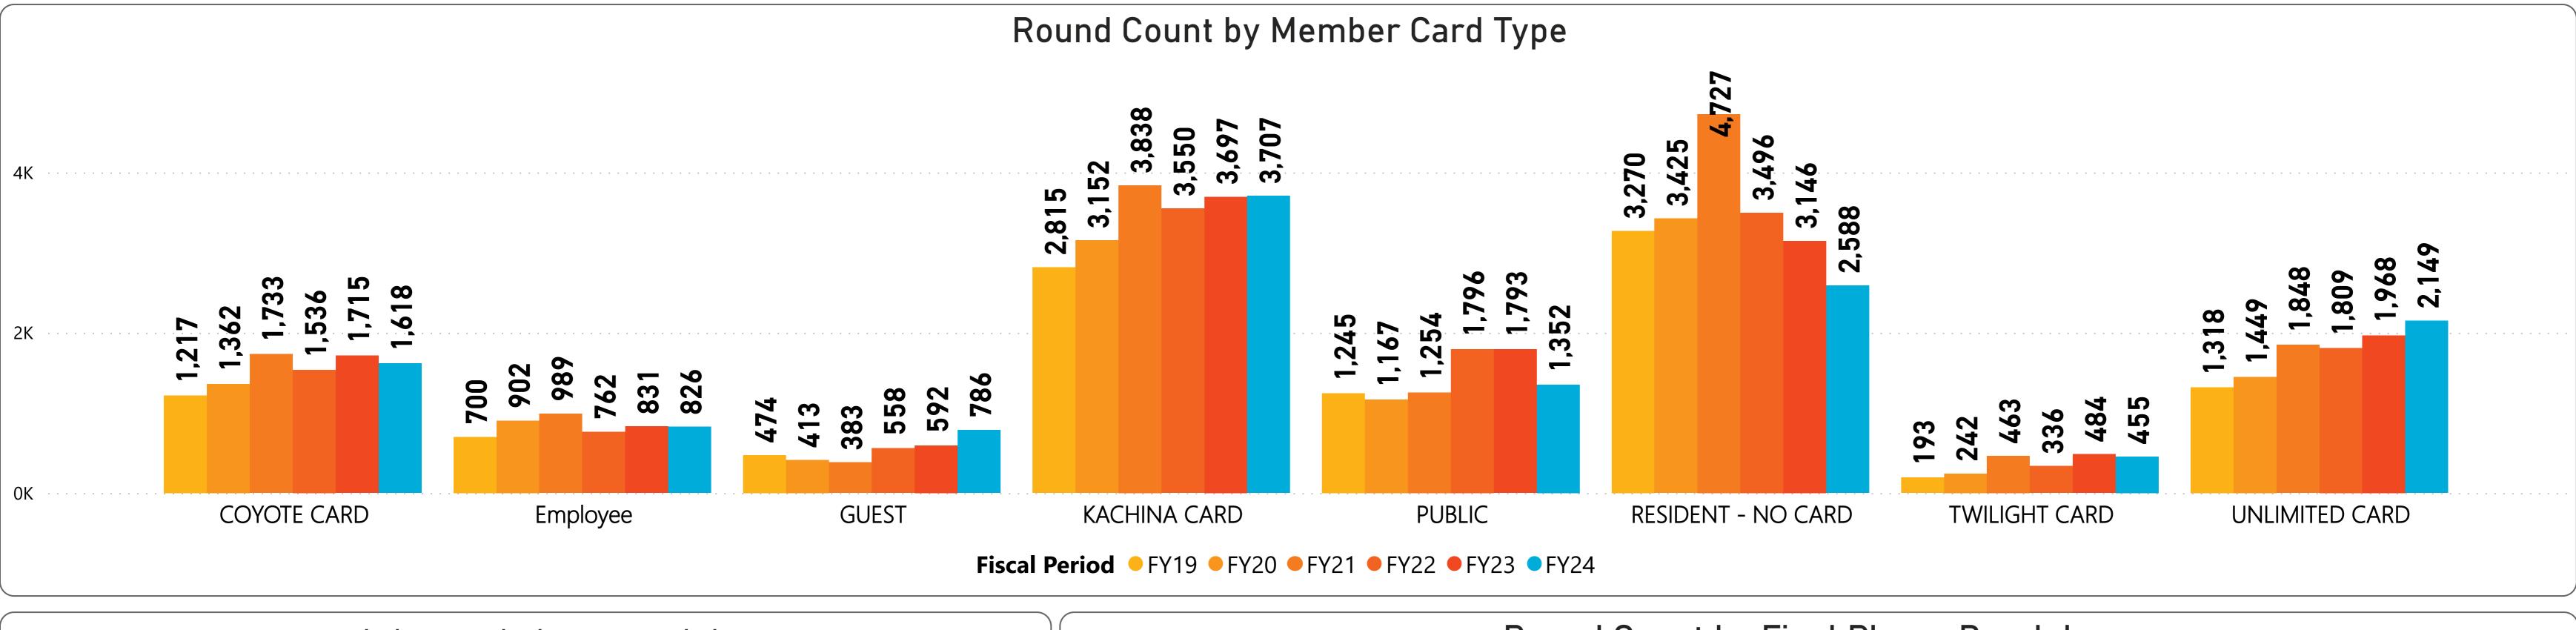

### RECREATION CENTERS OF SUN CITY WEST, INC. July 2023 Monthly Golf Summary Players by Member Card & Final Breakdown

| FY21   | FY22   | FY23   | FY24   |
|--------|--------|--------|--------|
| 4,136  | 2,740  | 0      | 3,564  |
| 0      | 2,720  | 3,334  |        |
| 2,223  | 2,371  | 0      | 2,386  |
| 3,097  | 3,227  | 3,113  |        |
| 0      | 2,500  | 2,759  | 2,688  |
| 3,313  | 0      | 2,352  | 2,188  |
| 2,466  | 285    | 2,668  | 2,655  |
| 15,235 | 13,843 | 14,226 | 13,481 |

## RECREATION CENTERS OF SUN CITY WEST, INC. Golf Statistics for FYTD thru July 2023 Players by Member Card & Final Breakdown

| FY21   | FY22   | FY23   | FY24   |
|--------|--------|--------|--------|
| 4,136  | 2,740  | 0      | 3,564  |
| 0      | 2,720  | 3,334  |        |
| 2,223  | 2,371  | 0      | 2,386  |
| 3,097  | 3,227  | 3,113  |        |
| 0      | 2,500  | 2,759  | 2,688  |
| 3,313  | 0      | 2,352  | 2,188  |
| 2,466  | 285    | 2,668  | 2,655  |
| 15,235 | 13,843 | 14,226 | 13,481 |