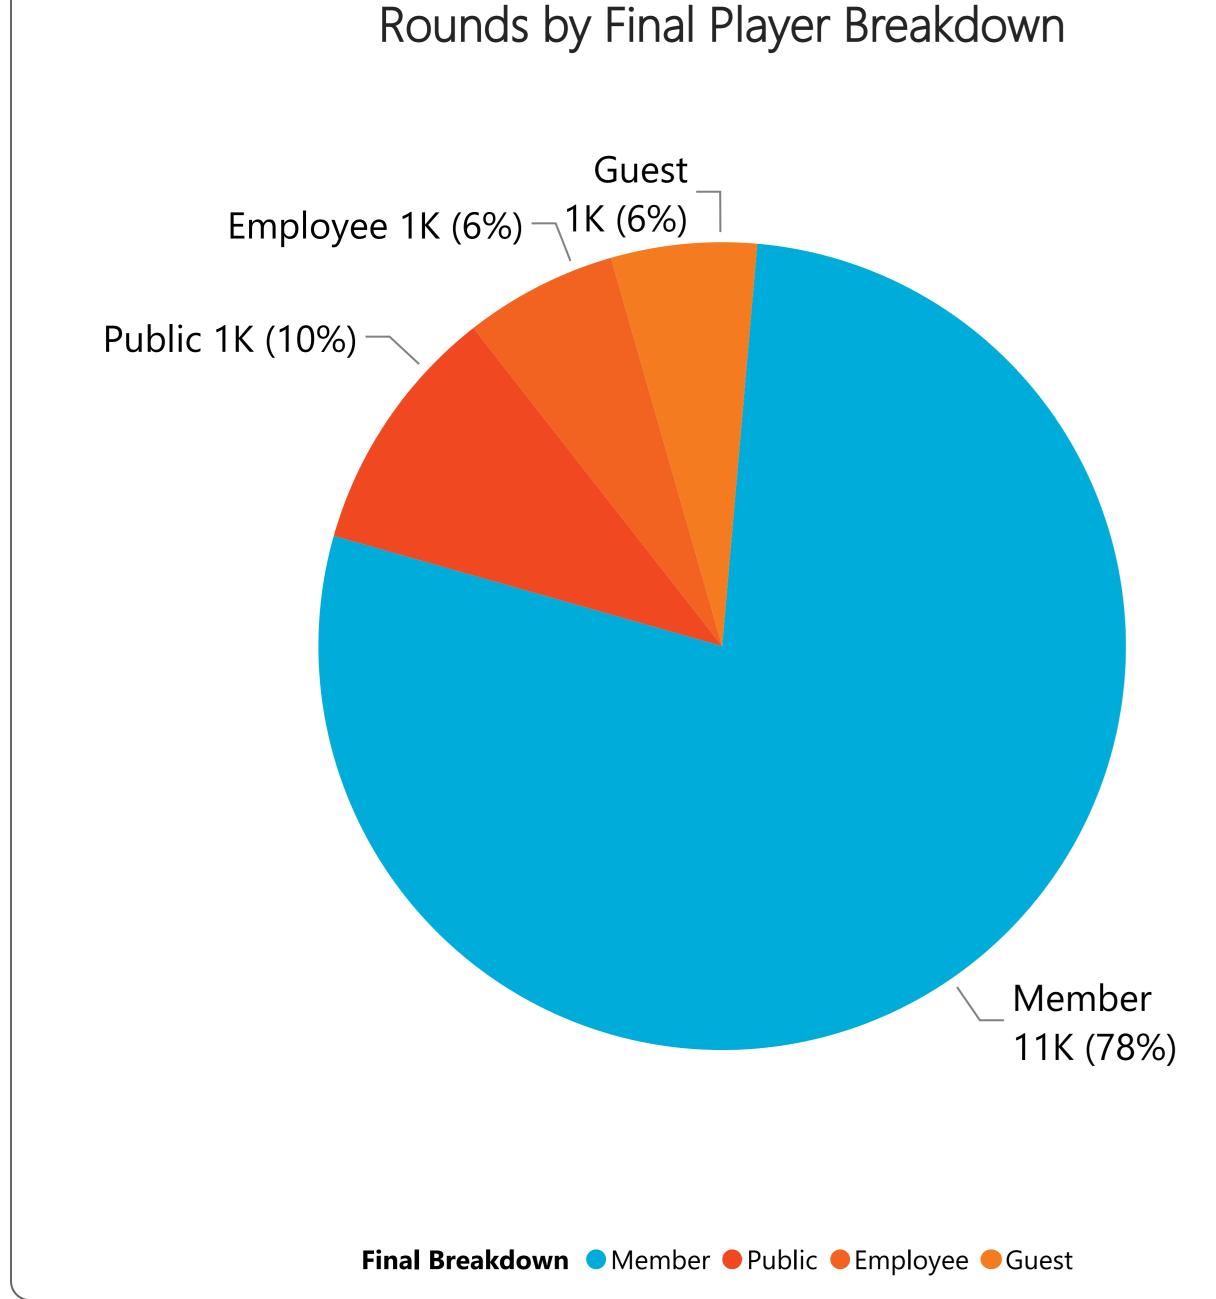

Member rounds are below prior year by (493) rounds or (4.7%) and below budget by (218) rounds or (2.1%). 786 Guest rounds are above prior year by 194 rounds or 24.7% and above budget by 209 rounds or 26.6%. 1,352 Public rounds are below prior year by (441) rounds or (32.6%) and below budget by (396) rounds or (29.3%). 826 Employee rounds are below prior year by (5) rounds or (0.6%) and above budget by 16 rounds or 1.9%.

RECREATION CENTERS OF SUN CITY WEST, INC. Golf Statistics for FYTD thru July 2023 Players by Player Type, not including Employees

Round Count by Player Final Breakdown

| 10K |      |      |      |
|-----|------|------|------|
| 8K  | <br> | <br> |      |
| 6K  |      |      |      |
| 4K  |      |      |      |
| 2К  |      |      |      |
| 0K  | <br> |      | nalR |

# RECREATION CENTERS OF SUN CITY WEST, INC. Golf Statistics for FYTD thru July 2023 Players by Player Type, not including Employees