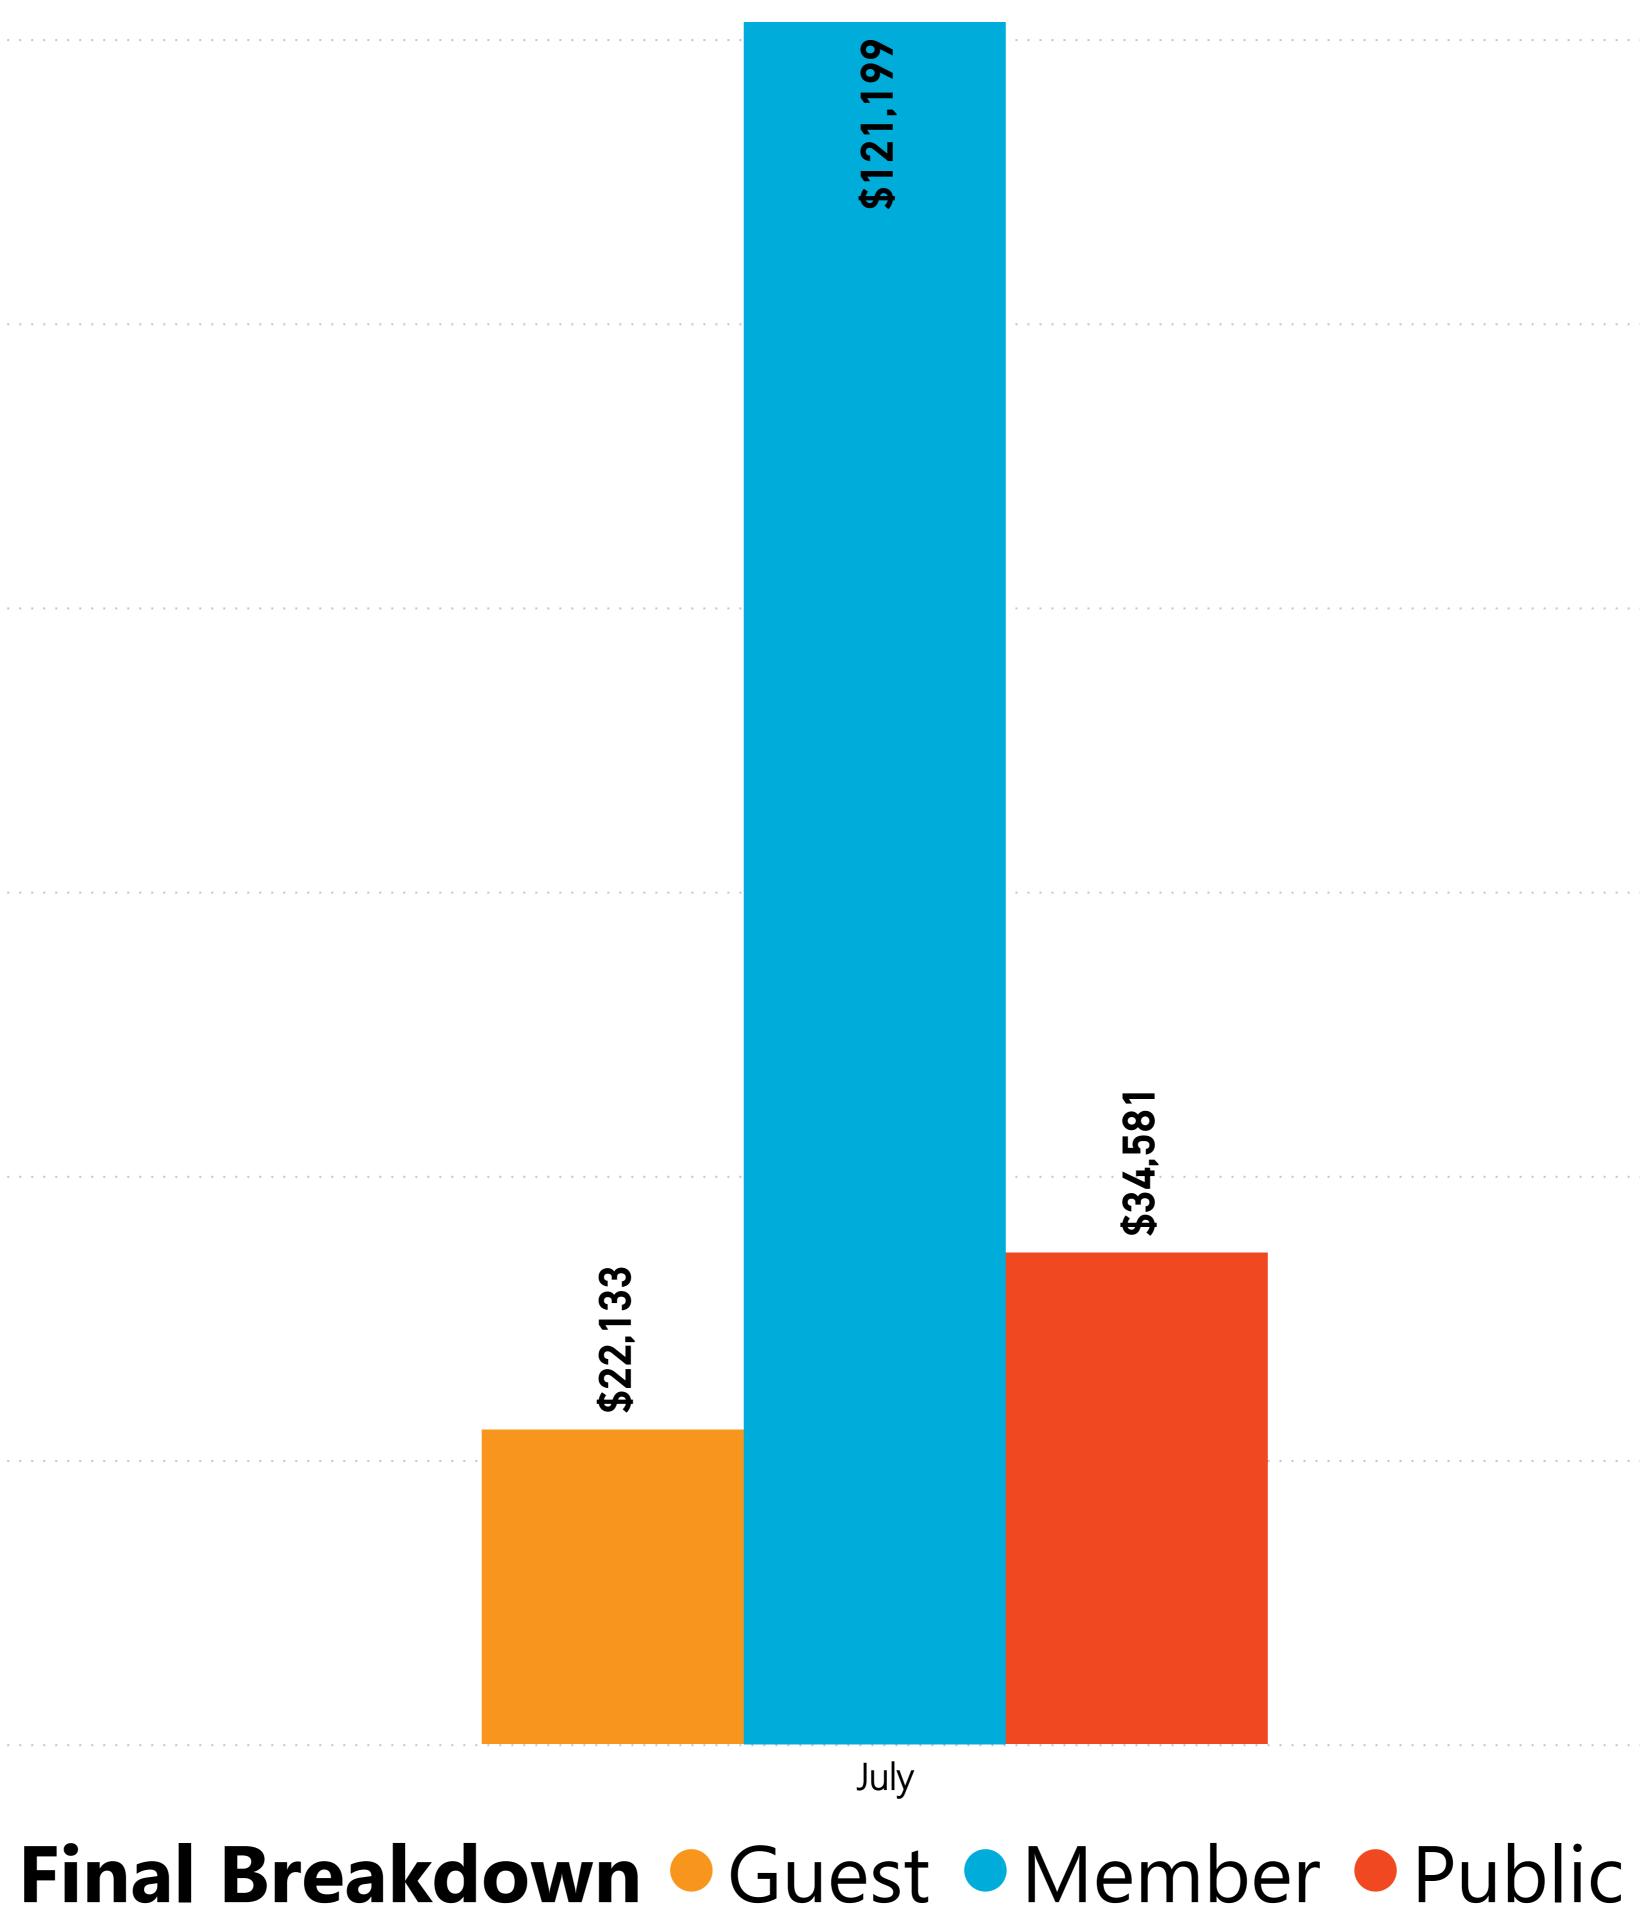

### Total Golf Fee by Course Name and Fiscal Year

| Total Golf Fee by Member Type |                             |           |           |           |           |           |  |  |
|-------------------------------|-----------------------------|-----------|-----------|-----------|-----------|-----------|--|--|
| Final Breakdown               | FY19                        | FY20      | FY21      | FY22      | FY23      | FY24      |  |  |
| Member                        | \$96,544                    | \$103,922 | \$143,584 | \$117,273 | \$123,070 | \$121,199 |  |  |
| Public                        | \$28,663                    | \$24,851  | \$28,267  | \$42,852  | \$46,383  | \$34,581  |  |  |
| Guest                         | \$11,593                    | \$9,839   | \$9,264   | \$13,974  | \$16,360  | \$22,133  |  |  |
| Employee                      | \$0 \$0 \$0 \$0 \$0 \$0 \$0 |           |           |           |           |           |  |  |
| Total                         | \$136,800                   | \$138,612 | \$181,115 | \$174,099 | \$185,813 | \$177,913 |  |  |

| Average Golf Fee by Member Type |      |      |      |      |      | Golf Fee Revenue by Member Type |                 |           |           |           |           |           |           |
|---------------------------------|------|------|------|------|------|---------------------------------|-----------------|-----------|-----------|-----------|-----------|-----------|-----------|
| Final Breakdown                 | FY19 | FY20 | FY21 | FY22 | FY23 | FY24                            | Final Breakdown | FY19      | FY20      | FY21      | FY22      | FY23      | FY24      |
| Public                          | \$23 | \$21 | \$23 | \$24 | \$26 | \$26                            | Employee        | \$0       | \$0       | \$0       | \$0       | \$0       | \$0       |
| Member                          | \$11 | \$11 | \$11 | \$11 | \$11 | \$12                            | Guest           | \$11,593  | \$9,839   | \$9,264   | \$13,974  | \$16,360  | \$22,133  |
| Guest                           | \$24 | \$24 | \$24 | \$25 | \$28 | \$28                            | Member          | \$96,544  | \$103,922 | \$143,584 | \$117,273 | \$123,070 | \$121,199 |
| Employee                        | \$0  | \$0  | \$0  | \$0  | \$0  | \$0                             | Public          | \$28,663  | \$24,851  | \$28,267  | \$42,852  | \$46,383  | \$34,581  |
| Total                           | \$12 | \$11 | \$12 | \$13 | \$13 | \$13                            | Total           | \$136,800 | \$138,612 | \$181,115 | \$174,099 | \$185,813 | \$177,913 |