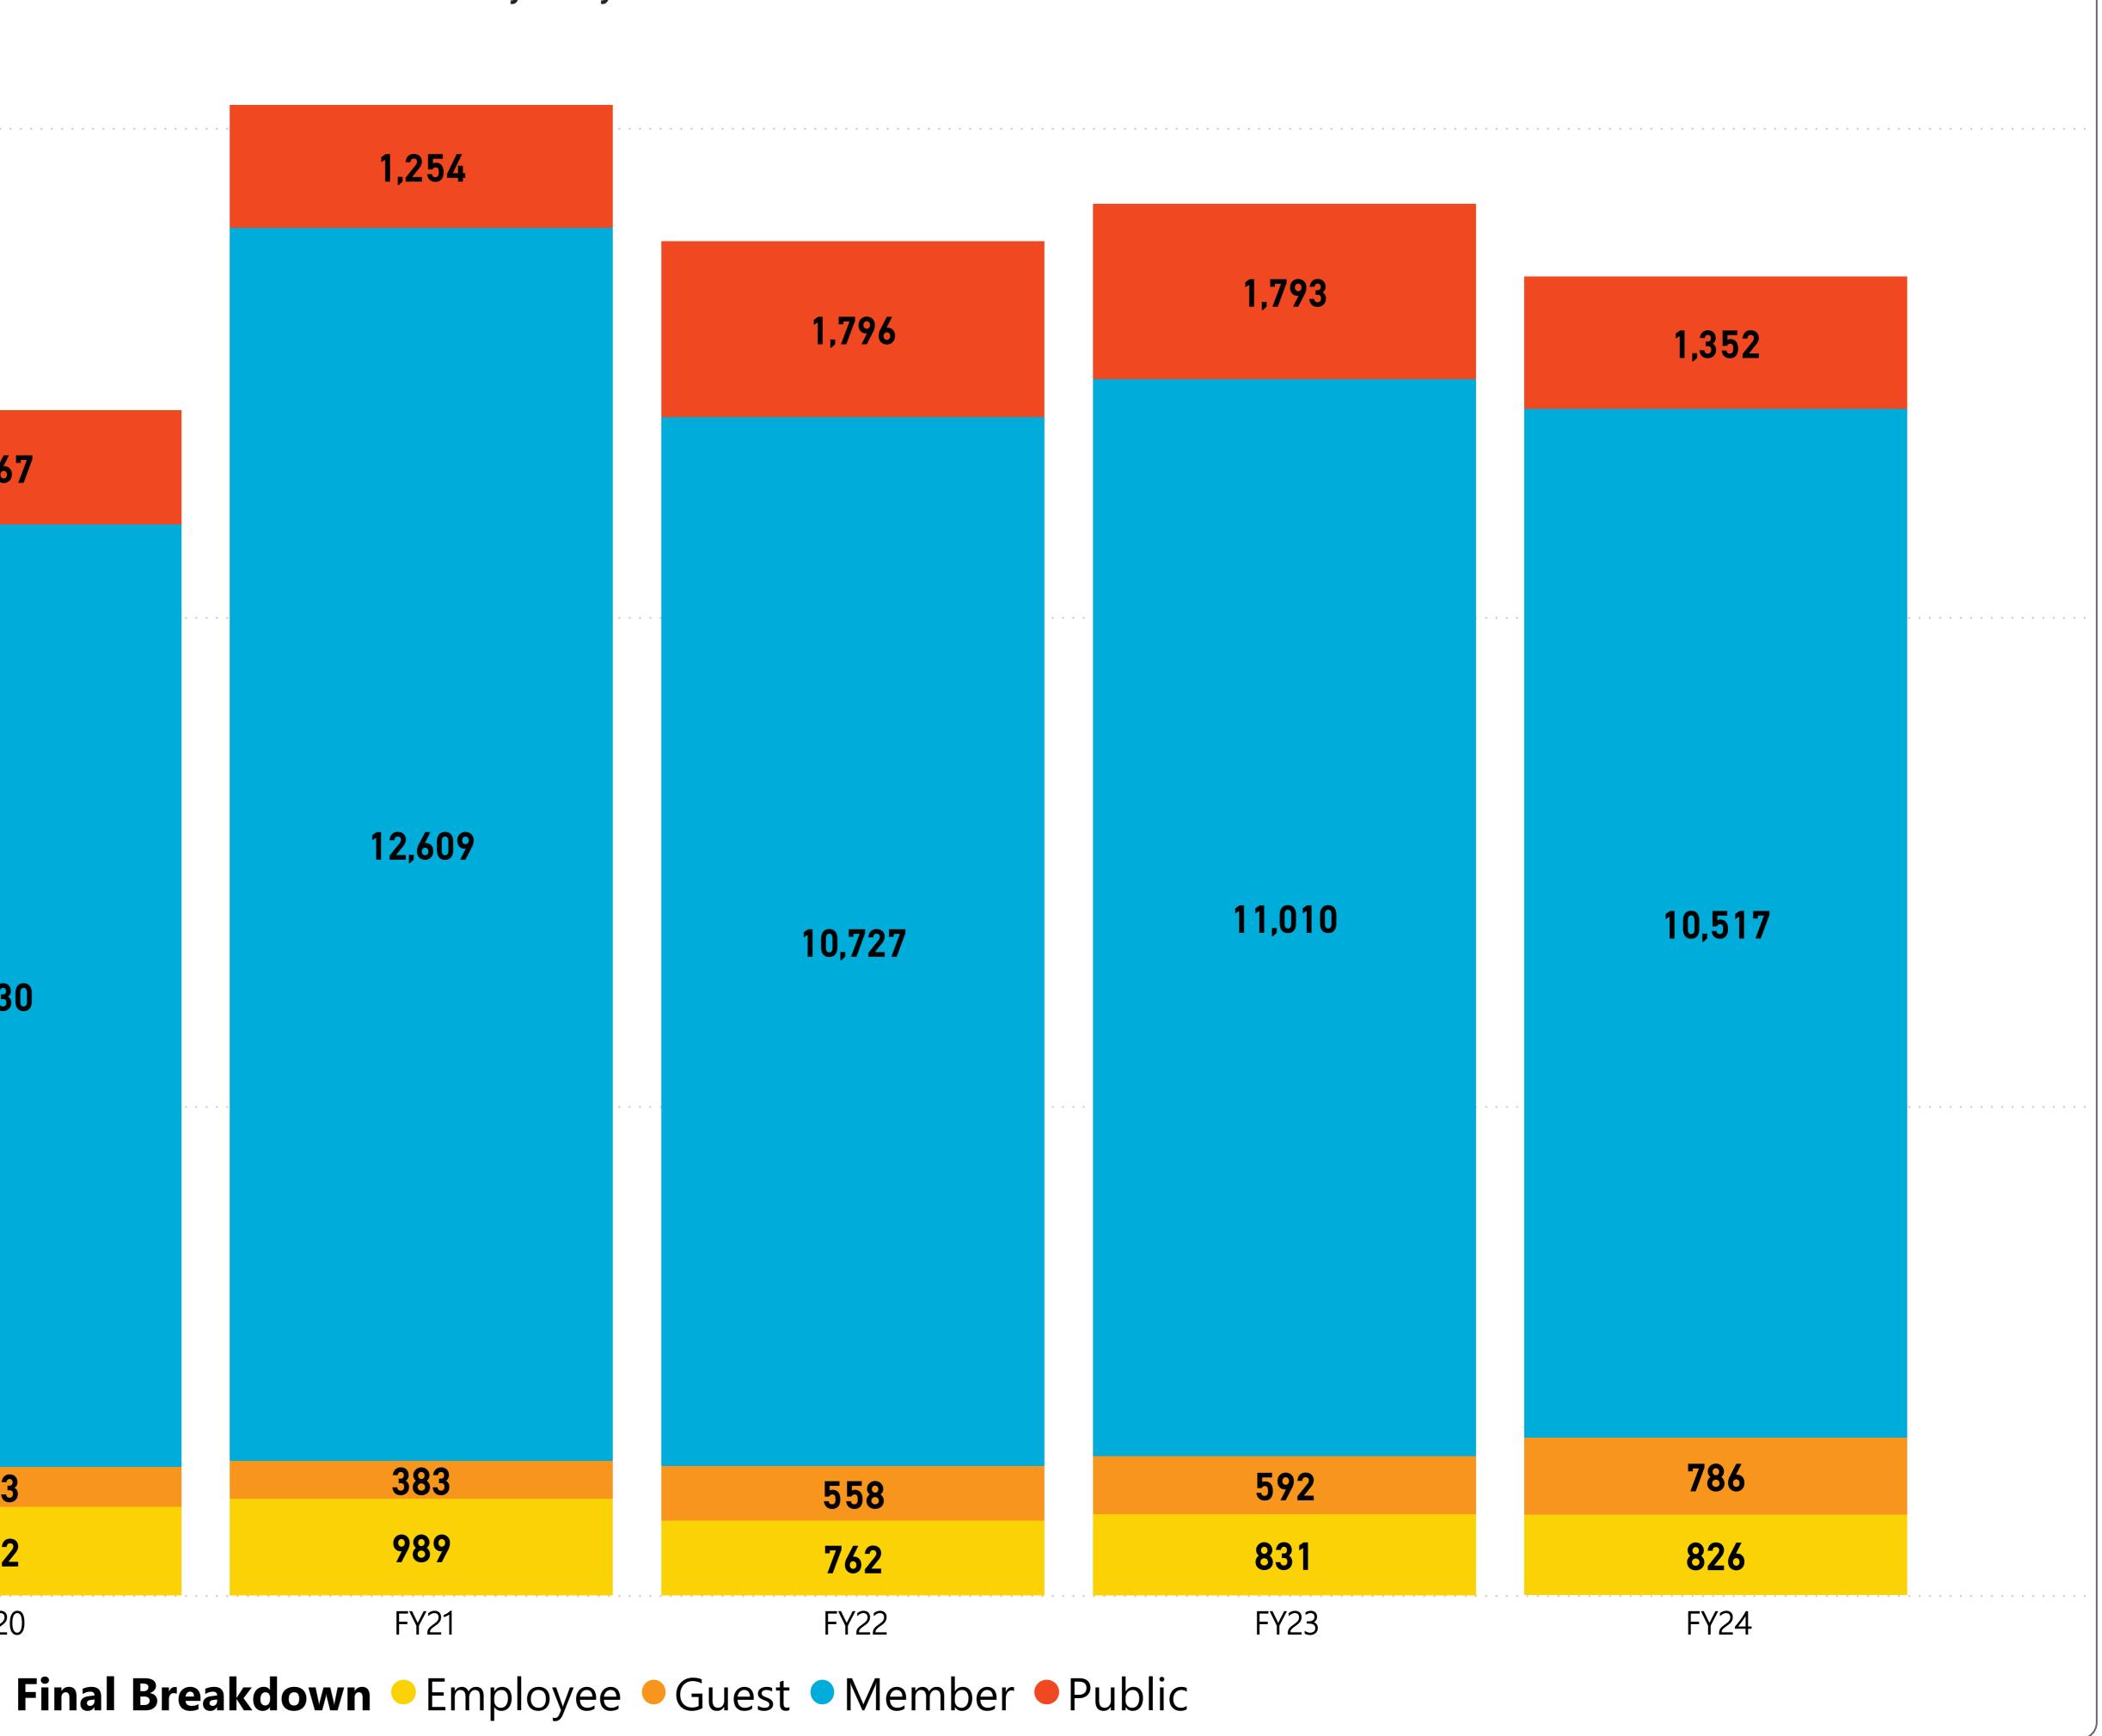

Member rounds are below prior year by (493) rounds or (4.7%) and below budget by (218) rounds or (2.1%). 786 Guest rounds are above prior year by 194 rounds or 24.7% and above budget by 209 rounds or 26.6%. 1,352 Public rounds are below prior year by (441) rounds or (32.6%) and below budget by (396) rounds or (29.3%). 826 Employee rounds are below prior year by (5) rounds or (0.6%) and above budget by 16 rounds or 1.9%.