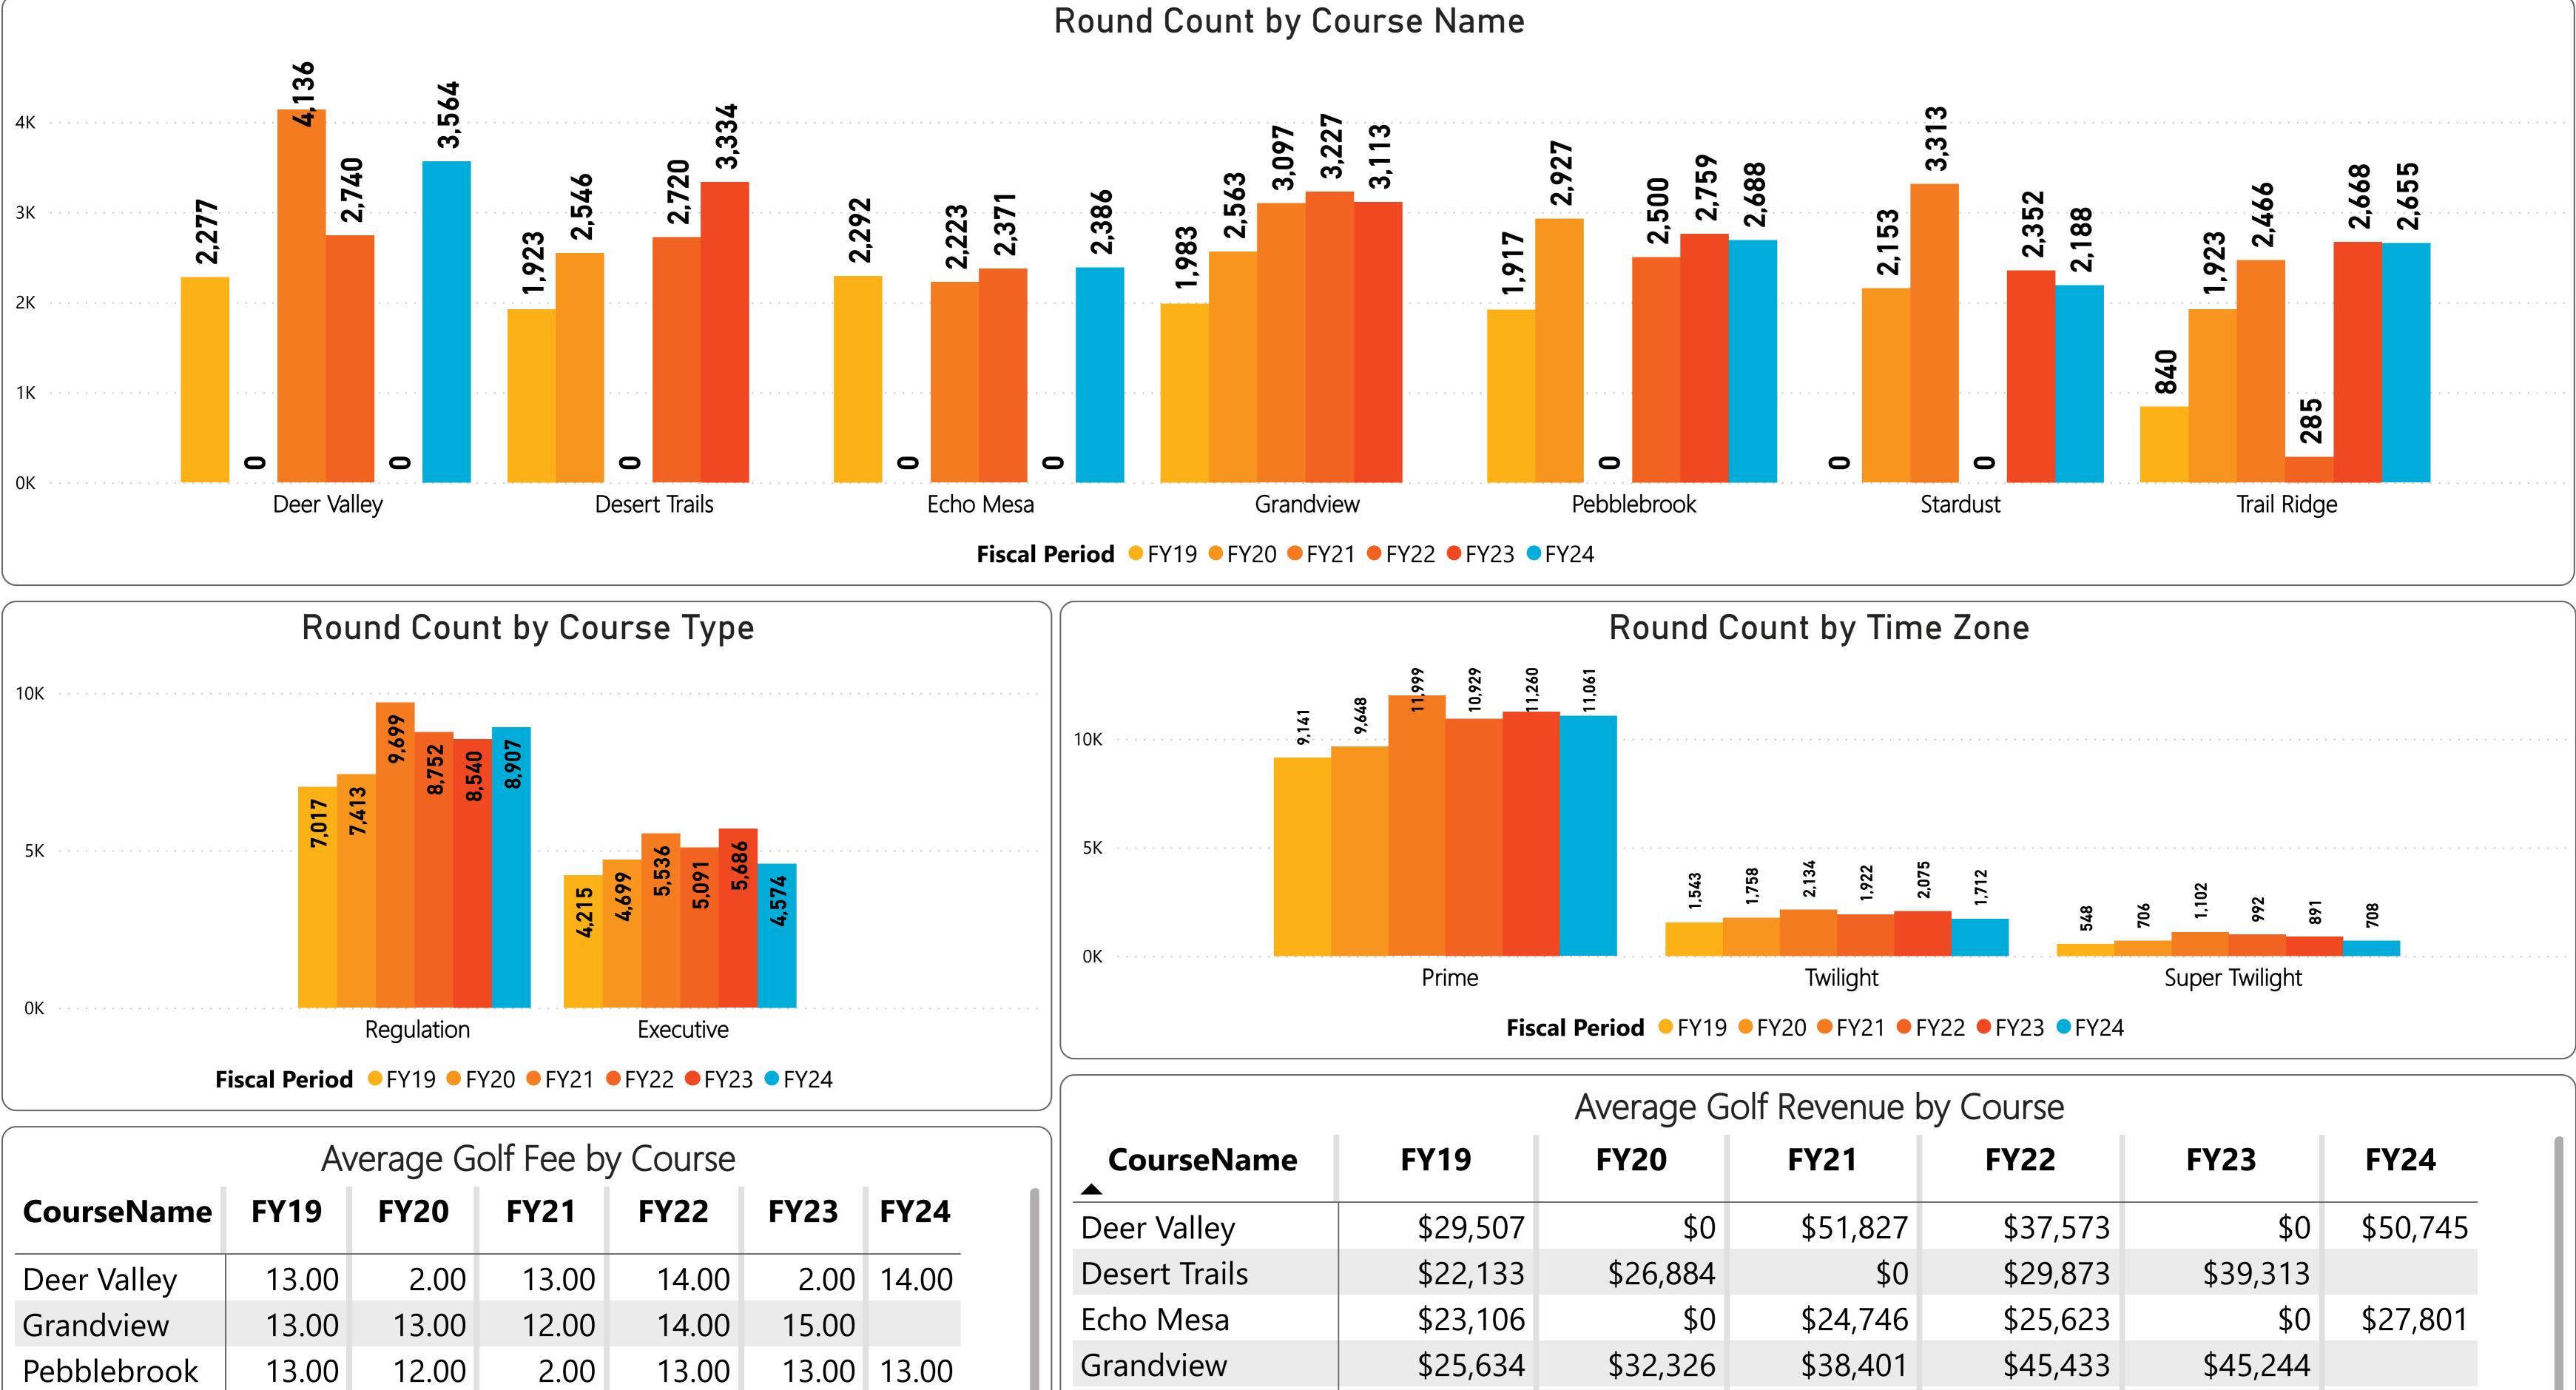

Regulation rounds are above prior year by 367 rounds or 4.1% and above budget by 581 rounds or 6.5%. 4,574 Executive rounds are below prior year by (1,112) rounds or (24.3%) and below budget by (970) rounds or (21.2%).

- 8,907
- 4,574
- 10,517

**RECREATION CENTERS OF SUN CITY WEST, INC.** Golf Statistics for FYTD thru July 2023 Golf Rounds & Golf Cards Sold

Regulation rounds are above prior fiscal year by 367 rounds or 4.3% and above budget by 581 rounds or 7.0%. Executive rounds are below prior year by (1,112) rounds or (19.6%) and below budget by (970) rounds or (19.6%).

| Average Golf Fee by Member Type |       |       |       |       |       |       |
|---------------------------------|-------|-------|-------|-------|-------|-------|
| Final Breakdown                 | FY19  | FY20  | FY21  | FY22  | FY23  | FY24  |
| Guest                           | 24.00 | 24.00 | 24.00 | 25.00 | 28.00 | 28.00 |
| Public                          | 23.00 | 21.00 | 23.00 | 24.00 | 26.00 | 26.00 |
| Member                          | 11.00 | 11.00 | 11.00 | 11.00 | 11.00 | 12.00 |
| Employee                        | 0.00  | 0.00  | 0.00  | 0.00  | 0.00  | 0.00  |
| Total                           | 12.00 | 11.00 | 12.00 | 13.00 | 13.00 | 13.00 |

### Total Golf Fee by Course Name and Fiscal Year

| Total Golf Fee by Member Type |                             |           |           |           |           |           |  |  |
|-------------------------------|-----------------------------|-----------|-----------|-----------|-----------|-----------|--|--|
| Final Breakdown               | FY19                        | FY20      | FY21      | FY22      | FY23      | FY24      |  |  |
| Member                        | \$96,544                    | \$103,922 | \$143,584 | \$117,273 | \$123,070 | \$121,199 |  |  |
| Public                        | \$28,663                    | \$24,851  | \$28,267  | \$42,852  | \$46,383  | \$34,581  |  |  |
| Guest                         | \$11,593                    | \$9,839   | \$9,264   | \$13,974  | \$16,360  | \$22,133  |  |  |
| Employee                      | \$0 \$0 \$0 \$0 \$0 \$0 \$0 |           |           |           |           |           |  |  |
| Total                         | \$136,800                   | \$138,612 | \$181,115 | \$174,099 | \$185,813 | \$177,913 |  |  |

### Round Revenue by Player Final Breakdown

| Estimated Average Golf Fee by Course Type |      |      |      |      |      |  |
|-------------------------------------------|------|------|------|------|------|--|
| Course Type                               | FY19 | FY20 | FY21 | FY22 | FY23 |  |
| Executive                                 | \$11 | \$10 | \$11 | \$11 | \$12 |  |
| Regulation                                | \$13 | \$12 | \$12 | \$14 | \$14 |  |
| Total                                     | \$12 | \$11 | \$12 | \$13 | \$13 |  |