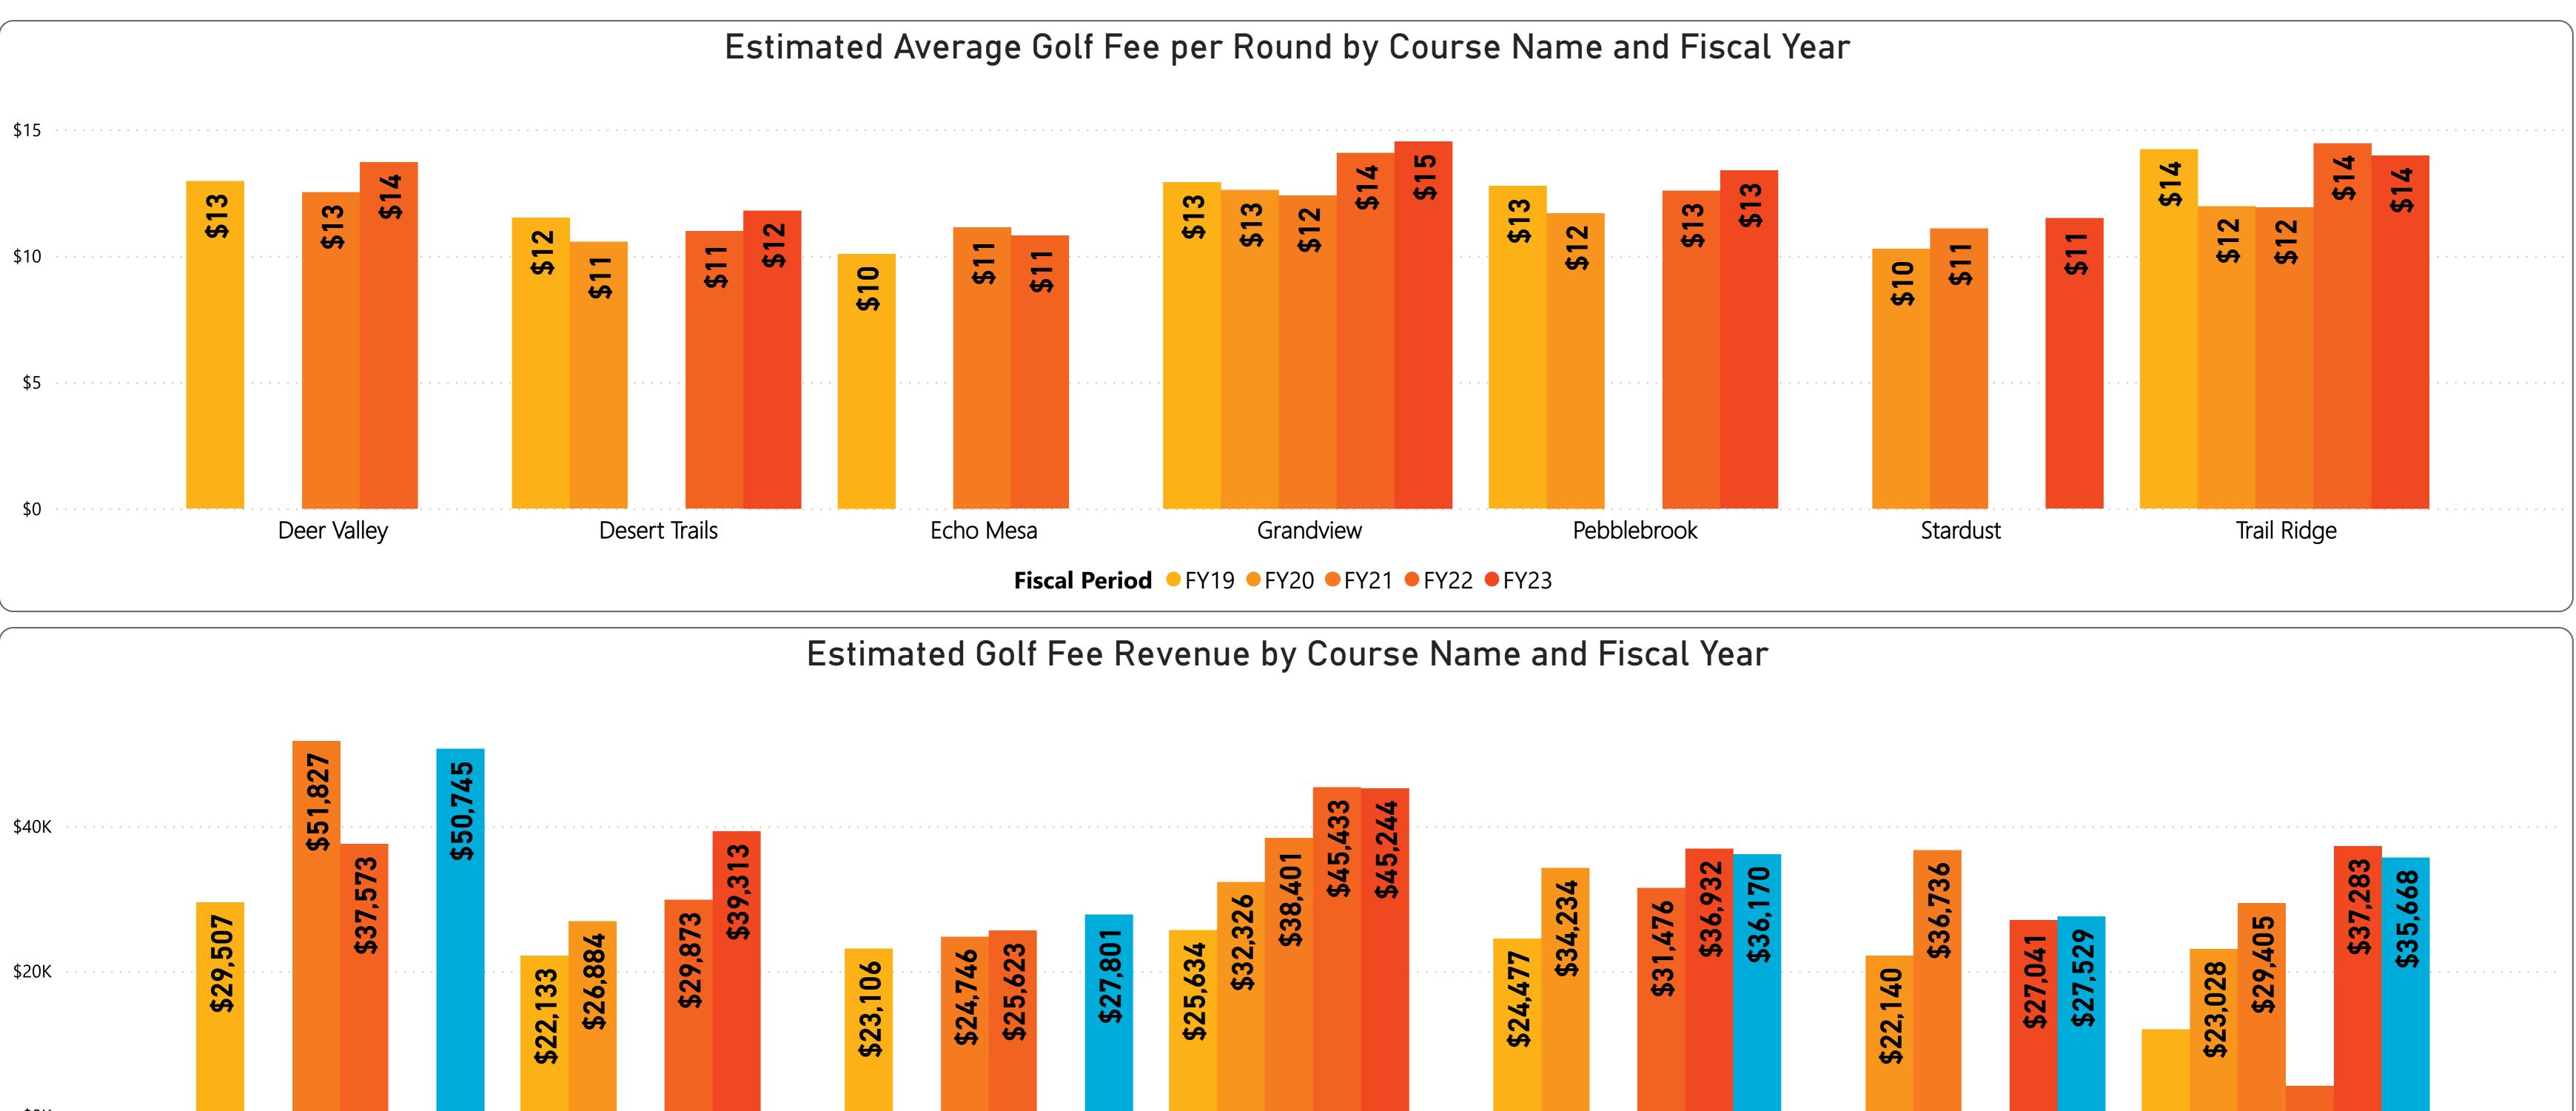

### Round Count by Player Final Breakdown

|               |                            |       |       |       |       |            |               |           | / delage et |           | j course  |           |                 |
|---------------|----------------------------|-------|-------|-------|-------|------------|---------------|-----------|-------------|-----------|-----------|-----------|-----------------|
|               | Average Golf Fee by Course |       |       |       |       | CourseName | FY19          | FY20      | FY21        | FY22      | FY23      | FY2       |                 |
| CourseName    | FY19                       | FY20  | FY21  | FY22  | FY23  | FY24       | Deer Valley   | \$29,507  | \$0         | \$51,827  | \$37,573  | \$0       | \$50,           |
| Deer Valley   | 13.00                      | 2.00  | 13.00 | 14.00 | 2.00  | 14.00      | Desert Trails | \$22,133  | \$26,884    | \$0       | \$29,873  | \$39,313  |                 |
| Grandview     | 13.00                      | 13.00 | 12.00 | 14.00 | 15.00 |            | Echo Mesa     | \$23,106  | \$0         | \$24,746  | \$25,623  | \$0       | \$27,           |
| Pebblebrook   | 13.00                      | 12.00 | 2.00  | 13.00 | 13.00 | 13.00      | Grandview     | \$25,634  | \$32,326    | \$38,401  | \$45,433  | \$45,244  |                 |
| Trail Ridge   | 14.00                      | 12.00 | 12.00 | 14.00 | 14.00 | 13.00      | Pebblebrook   | \$24,477  | \$34,234    | \$0       | \$31,476  | \$36,932  | \$36,           |
| Desert Trails | 12.00                      | 11.00 | 2.00  | 11.00 | 12.00 |            | Stardust      | \$0       | \$22,140    | \$36,736  | \$0       | \$27,041  | \$27,           |
| Echo Mesa     | 10.00                      | 2.00  | 11.00 | 11.00 | 2.00  | 12.00      | Trail Ridge   | \$11,943  | \$23,028    | \$29,405  | \$4,121   | \$37,283  | \$35,           |
| Stardust      | 2.00                       | 10.00 | 11.00 | 2.00  | 11.00 | 13.00      | Total         | \$136,800 | \$138,612   | \$181,115 | \$174,099 | \$185,813 | <b>\$177</b> ,9 |

### Round Revenue by Player Final Breakdown

| Estimated Average Golf Fee by Course Type |      |      |      |      |      |  |
|-------------------------------------------|------|------|------|------|------|--|
| Course Type                               | FY19 | FY20 | FY21 | FY22 | FY23 |  |
| Executive                                 | \$11 | \$10 | \$11 | \$11 | \$12 |  |
| Regulation                                | \$13 | \$12 | \$12 | \$14 | \$14 |  |
| Total                                     | \$12 | \$11 | \$12 | \$13 | \$13 |  |

# RECREATION CENTERS OF SUN CITY WEST, INC. Golf Statistics for FYTD thru July 2023 Golf Round Count & Fee Revenue

|           | y course radi |           |           |
|-----------|---------------|-----------|-----------|
| FY21      | FY22          | FY23      | FY24      |
| \$51,827  | \$37,573      | \$0       | \$50,745  |
| \$0       | \$29,873      | \$39,313  |           |
| \$24,746  | \$25,623      | \$0       | \$27,801  |
| \$38,401  | \$45,433      | \$45,244  |           |
| \$0       | \$31,476      | \$36,932  | \$36,170  |
| \$36,736  | \$0           | \$27,041  | \$27,529  |
| \$29,405  | \$4,121       | \$37,283  | \$35,668  |
| \$181,115 | \$174,099     | \$185,813 | \$177,913 |