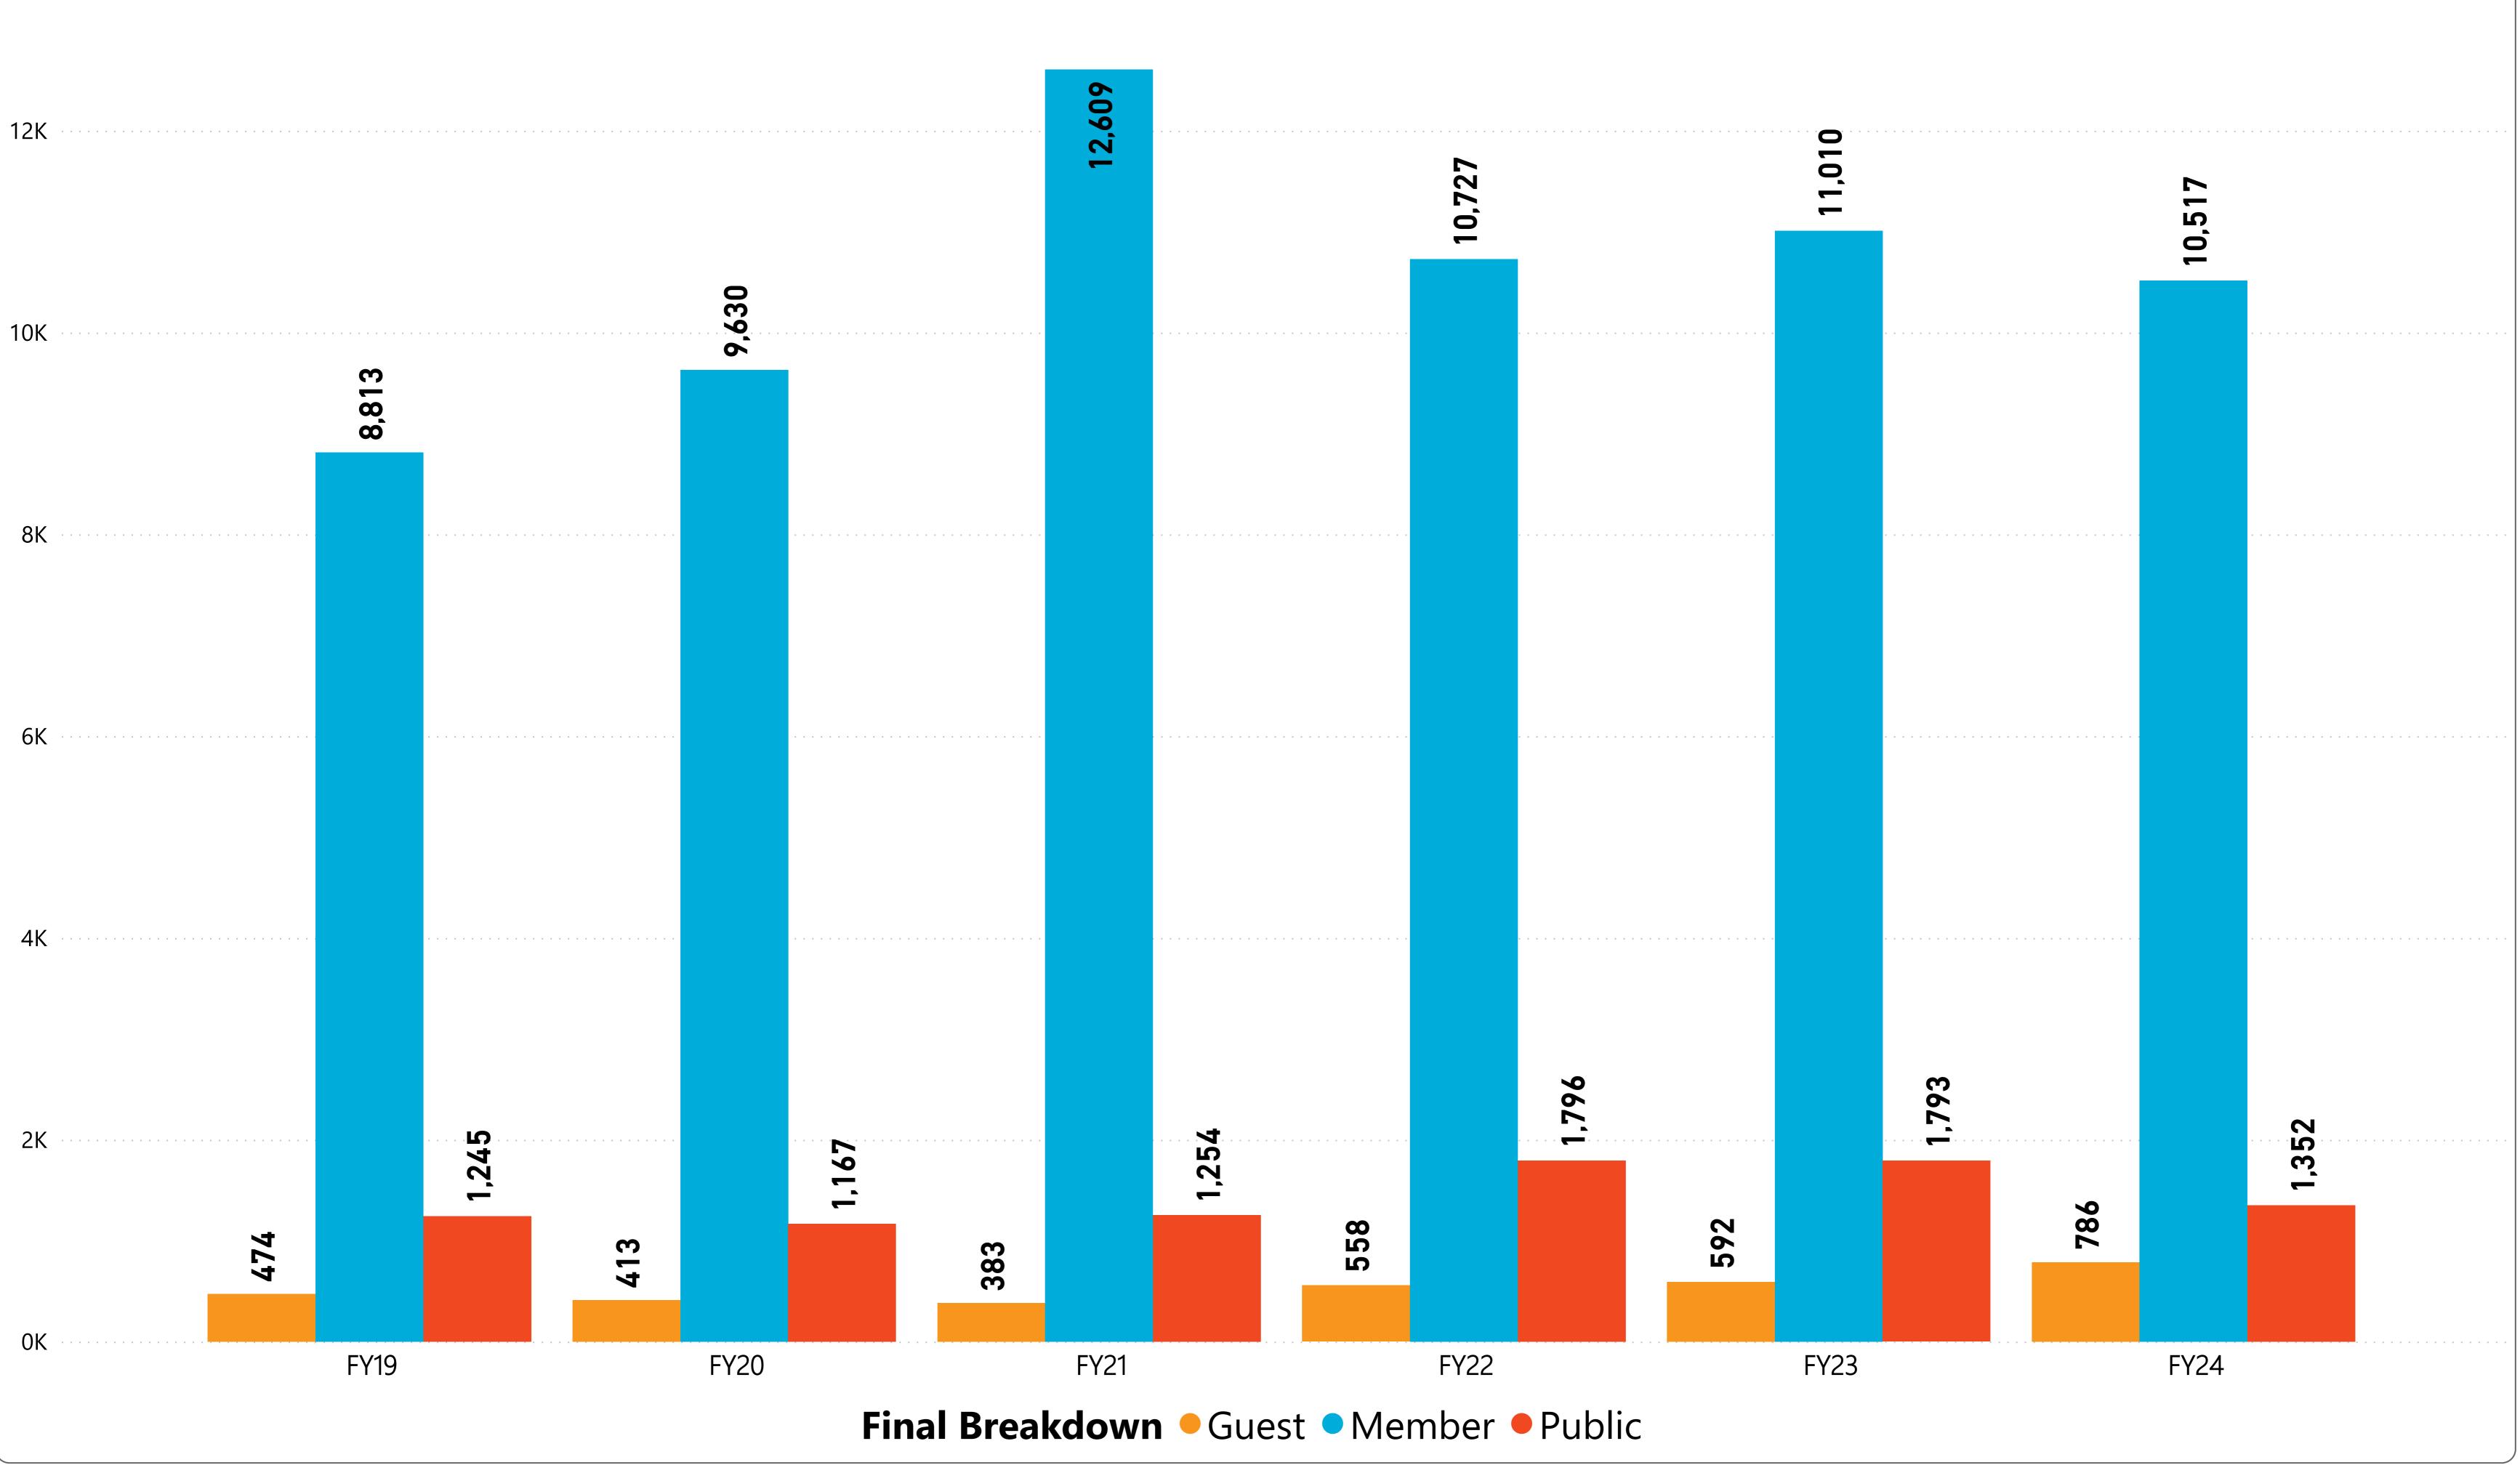

Member rounds are below prior year by (493) rounds or (4.7%) and below budget by (218) rounds or (2.1%). 786 Guest rounds are above prior year by 194 rounds or 24.7% and above budget by 209 rounds or 26.6%. 1,352 Public rounds are below prior year by (441) rounds or (32.6%) and below budget by (396) rounds or (29.3%). 826 Employee rounds are below prior year by (5) rounds or (0.6%) and above budget by 16 rounds or 1.9%.