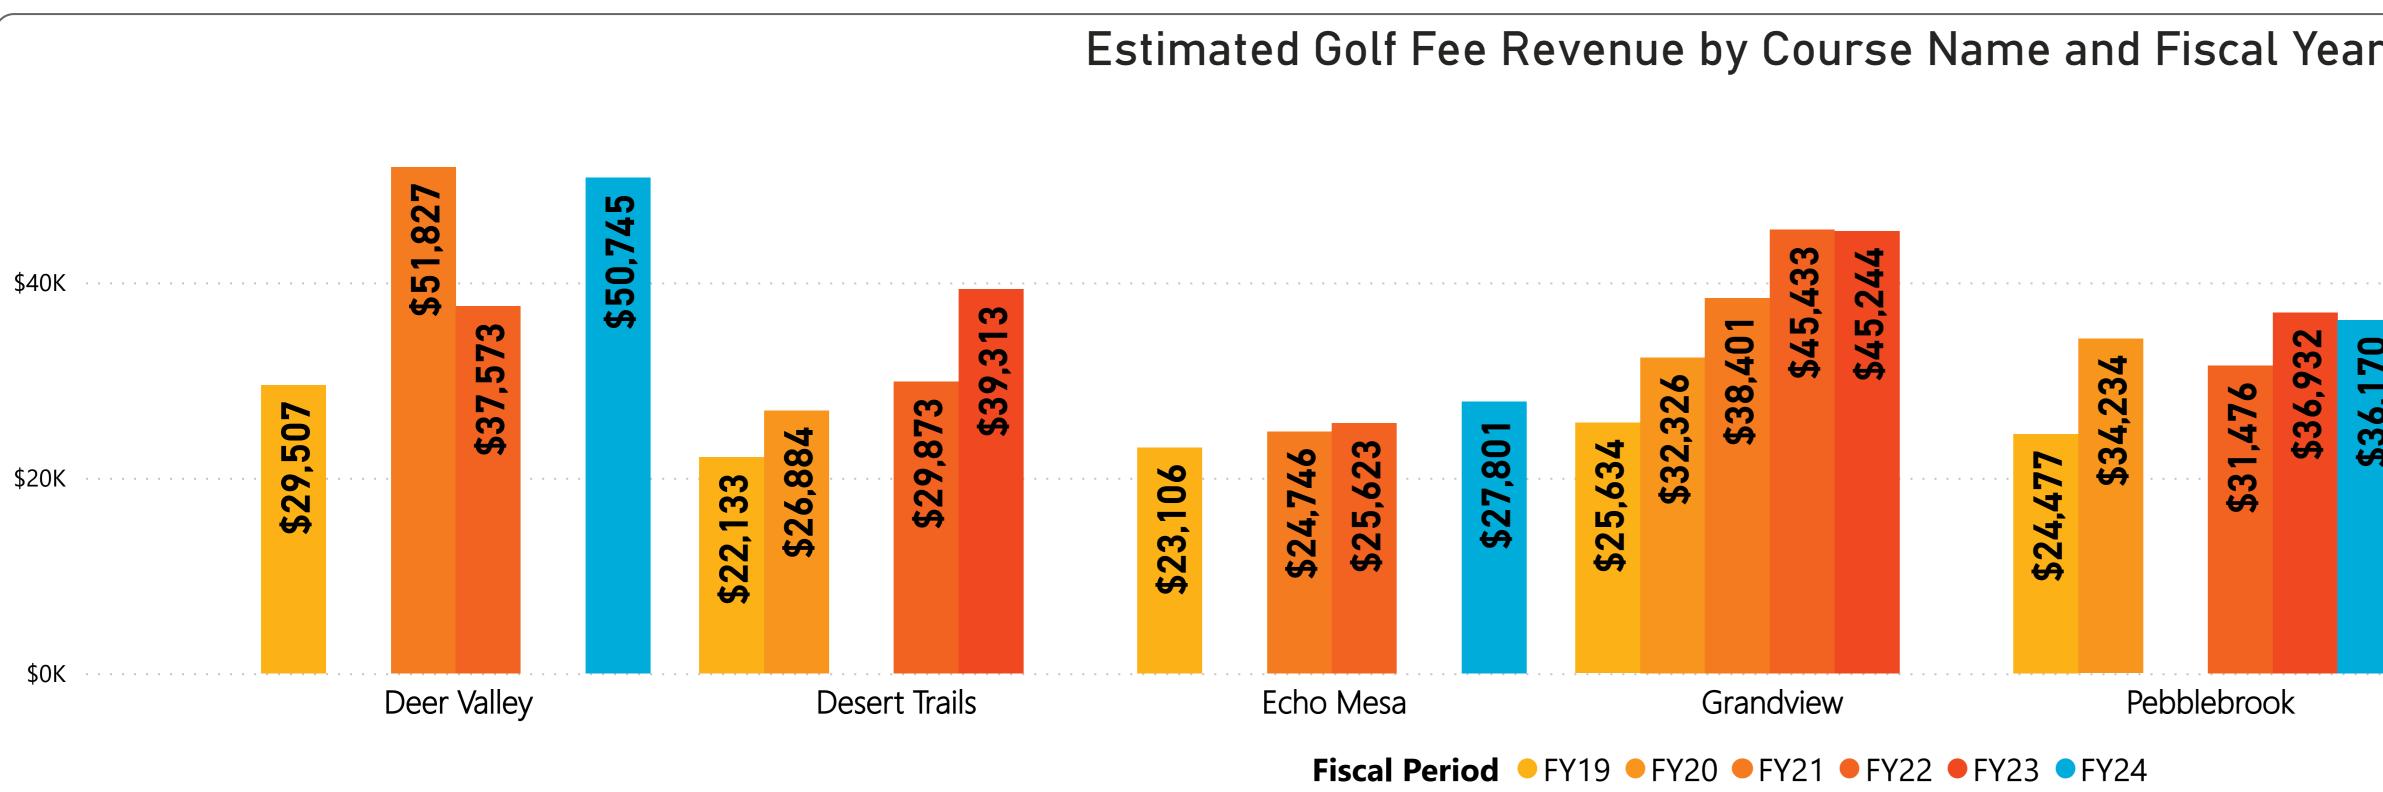

### Total Golf Fee by Course Name and Fiscal Year

| Total Golf Fee by Member Type |                             |           |           |           |           |           |  |  |
|-------------------------------|-----------------------------|-----------|-----------|-----------|-----------|-----------|--|--|
| Final Breakdown               | FY19                        | FY20      | FY21      | FY22      | FY23      | FY24      |  |  |
| Member                        | \$96,544                    | \$103,922 | \$143,584 | \$117,273 | \$123,070 | \$121,199 |  |  |
| Public                        | \$28,663                    | \$24,851  | \$28,267  | \$42,852  | \$46,383  | \$34,581  |  |  |
| Guest                         | \$11,593                    | \$9,839   | \$9,264   | \$13,974  | \$16,360  | \$22,133  |  |  |
| Employee                      | \$0 \$0 \$0 \$0 \$0 \$0 \$0 |           |           |           |           |           |  |  |
| Total                         | \$136,800                   | \$138,612 | \$181,115 | \$174,099 | \$185,813 | \$177,913 |  |  |

# RECREATION CENTERS OF SUN CITY WEST, INC. Golf Statistics for FYTD thru July 2023 Golf Round Count & Fee Revenue

|           | y course radi |           |           |
|-----------|---------------|-----------|-----------|
| FY21      | FY22          | FY23      | FY24      |
| \$51,827  | \$37,573      | \$0       | \$50,745  |
| \$0       | \$29,873      | \$39,313  |           |
| \$24,746  | \$25,623      | \$0       | \$27,801  |
| \$38,401  | \$45,433      | \$45,244  |           |
| \$0       | \$31,476      | \$36,932  | \$36,170  |
| \$36,736  | \$0           | \$27,041  | \$27,529  |
| \$29,405  | \$4,121       | \$37,283  | \$35,668  |
| \$181,115 | \$174,099     | \$185,813 | \$177,913 |