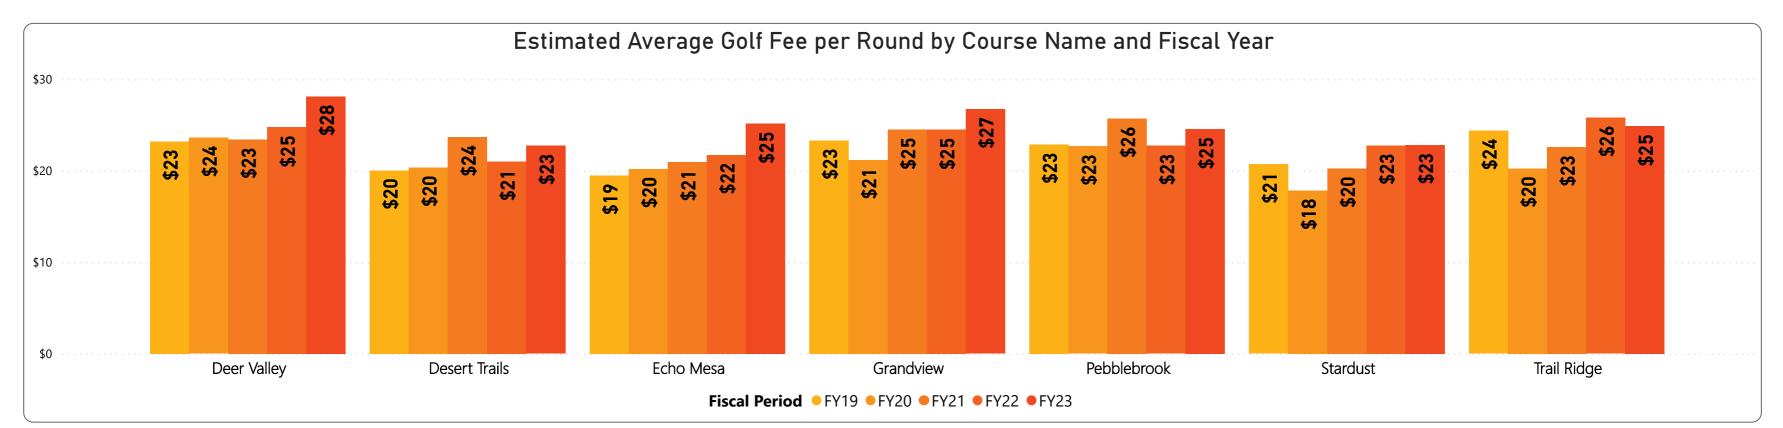

### June 2023 Monthly Golf Summary Golf Round Count & Fee Revenue

| Average Golf Fee by Course |       |       |       |       |       |  |  |
|----------------------------|-------|-------|-------|-------|-------|--|--|
| CourseName                 | FY19  | FY20  | FY21  | FY22  | FY23  |  |  |
| Deer Valley                | 13.00 | 12.00 | 13.00 | 13.00 | 14.00 |  |  |
| Grandview                  | 13.00 | 12.00 | 14.00 | 13.00 | 2.00  |  |  |
| Pebblebrook                | 12.00 | 2.00  | 13.00 | 12.00 | 13.00 |  |  |
| Trail Ridge                | 12.00 | 12.00 | 13.00 | 12.00 | 14.00 |  |  |
| Desert Trails              | 11.00 | 2.00  | 12.00 | 11.00 | 12.00 |  |  |
| Echo Mesa                  | 2.00  | 10.00 | 11.00 | 11.00 | 11.00 |  |  |
| Stardust                   | 11.00 | 11.00 | 11.00 | 11.00 | 12.00 |  |  |

### Golf Statistics for FYTD thru June 2023 Golf Round Count & Fee Revenue

| Estir       | mated Av | erage G | olf Fee b | y Course | Туре |
|-------------|----------|---------|-----------|----------|------|
| Course Type | FY19     | FY20    | FY21      | FY22     | FY23 |
| Executive   | \$20     | \$19    | \$22      | \$22     | \$24 |
| Regulation  | \$23     | \$22    | \$24      | \$24     | \$26 |
| Total       | \$22     | \$21    | \$23      | \$23     | \$25 |