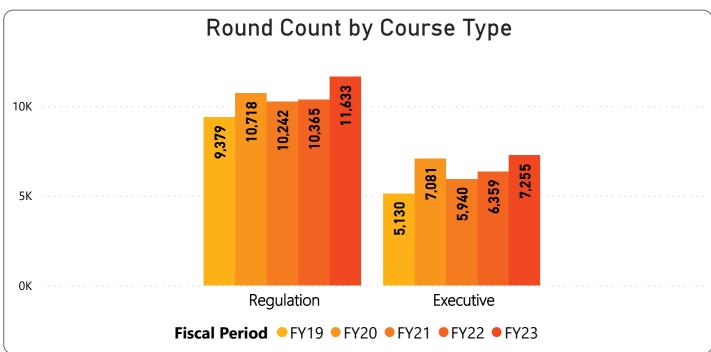

### June 2023 Monthly Golf Summary Golf Rounds & Golf Cards Sold

June's 18,888 rounds are above prior year by 2,164 rounds or 11.5% and above budget by 2,701 rounds or 14.3%.

- 11,633 Regulation rounds are above prior year by 1,268 rounds or 10.9% and above budget by 1,600 rounds or 13.8%.
- 7,255 Executive rounds are above prior year by 896 rounds or 12.4% and above budget by 1,101 rounds or 15.2%.
- 14,918 Member rounds are above prior year by 1,578 rounds or 10.6% and above budget by 1,675 rounds or 11.2%.
- 1,245 Guest rounds are above prior year by 592 rounds or 47.6% and above budget by 696 rounds or 55.9%.
- 1,771 Public rounds are below prior year by (50) rounds or (2.8%) and above budget by 204 rounds or 11.5%.
- 954 Employee rounds are above prior year by 44 rounds or 4.6% and above budget by 126 rounds or 13.2%.
  - 12 Unlimited cards sold is below prior year by (2) cards or (14.3%) and below budget by (2) cards or (14.3%).
  - 17 Kachina cards sold is above prior year by 1 cards or 6.3% and above budget by 1 cards or 6.3%.
  - 14 Coyote cards sold is even to prior year and even with budget .
  - 2 Twilight cards sold is even to prior year and even with budget .
  - 0 CNP Frequent Play cards sold is even to prior year and even with budget .
  - 111 Range Keys sold is below prior year by (5) or (4.3%) and below budget by (5) or (4.3%).