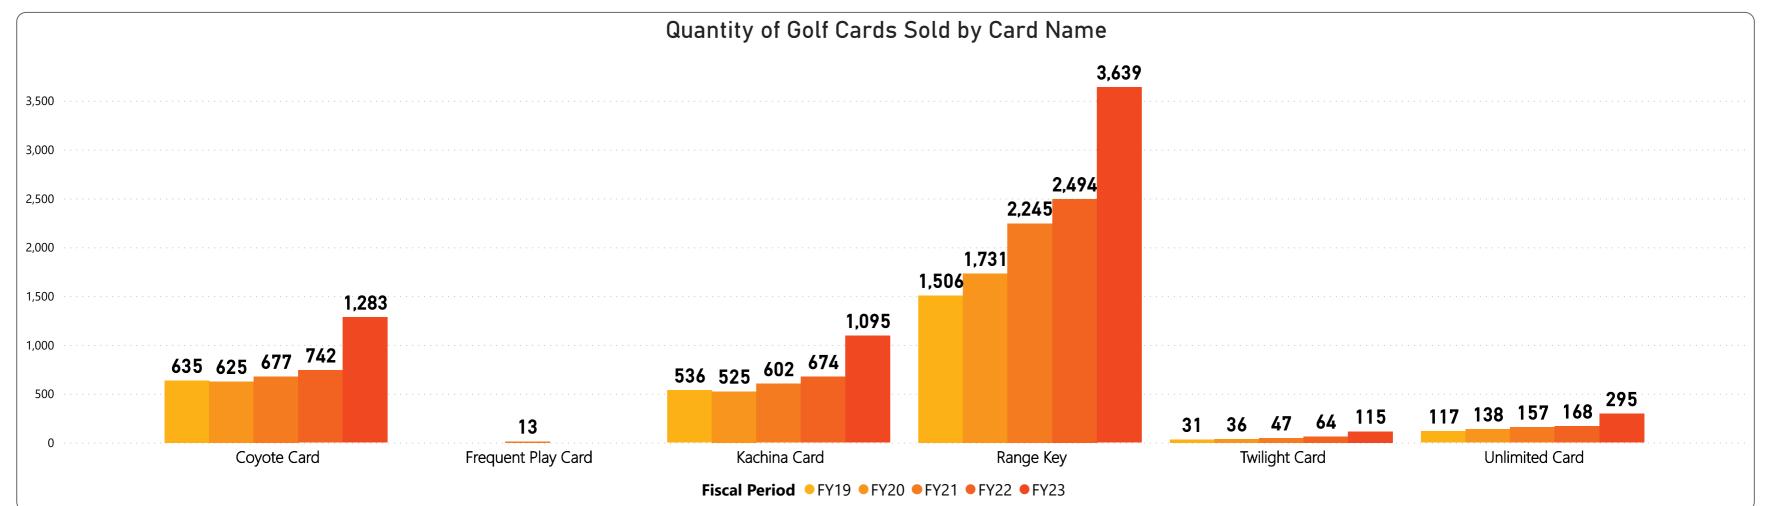

- 187,083 Regulation rounds are below prior fiscal year by (8,605) rounds or (4.4%) and below budget by (1,679) rounds or (0.9%).
- 136,230 Executive rounds are below prior year by (1,929) rounds or (1.4%) and above budget by 4,959 rounds or (1.4%).
- 254,056 Member rounds are below prior year by (5,985) rounds or (2.4%) and below budget by (2,363) rounds or (0.9%).
- 29,047 Guest rounds are above prior year by 4,620 rounds or 15.9% and above budget by 8,528 rounds or 29.4%.
- 28,316 Public rounds are below prior year by (9,196) rounds or (32.5%) and below budget by (3,980) rounds or (14.1%).
- 11,894 Employee rounds are above prior year by 27 rounds or 0.2% and above budget by 1,095 rounds or 9.2%.
  - 295 Unlimited cards sold is above prior year by 127 cards or 75.6% and above budget by 126 cards or 75.6%.
- 1,095 Kachina cards sold is above prior year by 421 cards or 62.5% and above budget by 421 cards or 62.5%.
- 1,283 Coyote cards sold is above prior year by 541 cards or 72.9% and above budget by 541 cards or 72.9%.
  - 115 Twilight cards sold is even to prior year and even with budget .
  - 20 CNP Frequent Play cards sold is above prior fiscal year by 5 cards or 33.3% and above budget by 5 cards or 33.3%.
- 3,639 Range Keys sold is above prior fiscal year by 1,145 or 45.9% and above budget by 1,149 or 45.9%.