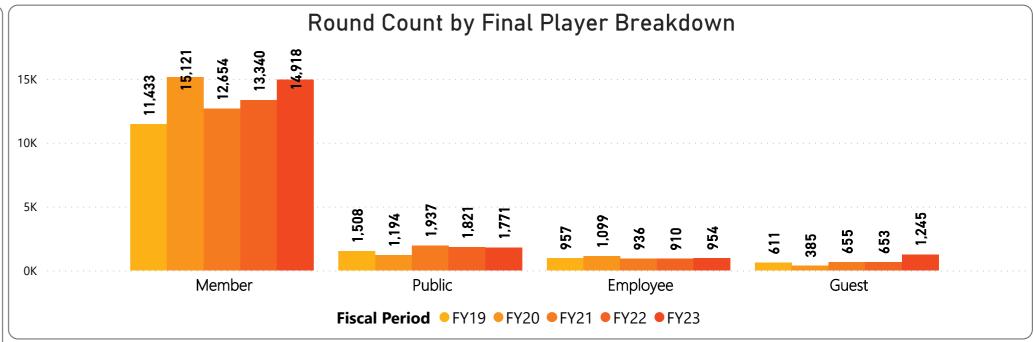

### June 2023 Monthly Golf Summary Golf Rounds & Golf Cards Sold

June's 18,888 rounds are above prior year by 2,164 rounds or 11.5% and above budget by 2,701 rounds or 14.3%.

- 11,633 Regulation rounds are above prior year by 1,268 rounds or 10.9% and above budget by 1,600 rounds or 13.8%.
- 7,255 Executive rounds are above prior year by 896 rounds or 12.4% and above budget by 1,101 rounds or 15.2%.
- 14,918 Member rounds are above prior year by 1,578 rounds or 10.6% and above budget by 1,675 rounds or 11.2%.
- 1,245 Guest rounds are above prior year by 592 rounds or 47.6% and above budget by 696 rounds or 55.9%.
- 1,771 Public rounds are below prior year by (50) rounds or (2.8%) and above budget by 204 rounds or 11.5%.
- 954 Employee rounds are above prior year by 44 rounds or 4.6% and above budget by 126 rounds or 13.2%.
  - 12 Unlimited cards sold is below prior year by (2) cards or (14.3%) and below budget by (2) cards or (14.3%).
  - 17 Kachina cards sold is above prior year by 1 cards or 6.3% and above budget by 1 cards or 6.3%.
  - 14 Coyote cards sold is even to prior year and even with budget .
  - 2 Twilight cards sold is even to prior year and even with budget .
  - 0 CNP Frequent Play cards sold is even to prior year and even with budget .
  - 111 Range Keys sold is below prior year by (5) or (4.3%) and below budget by (5) or (4.3%).