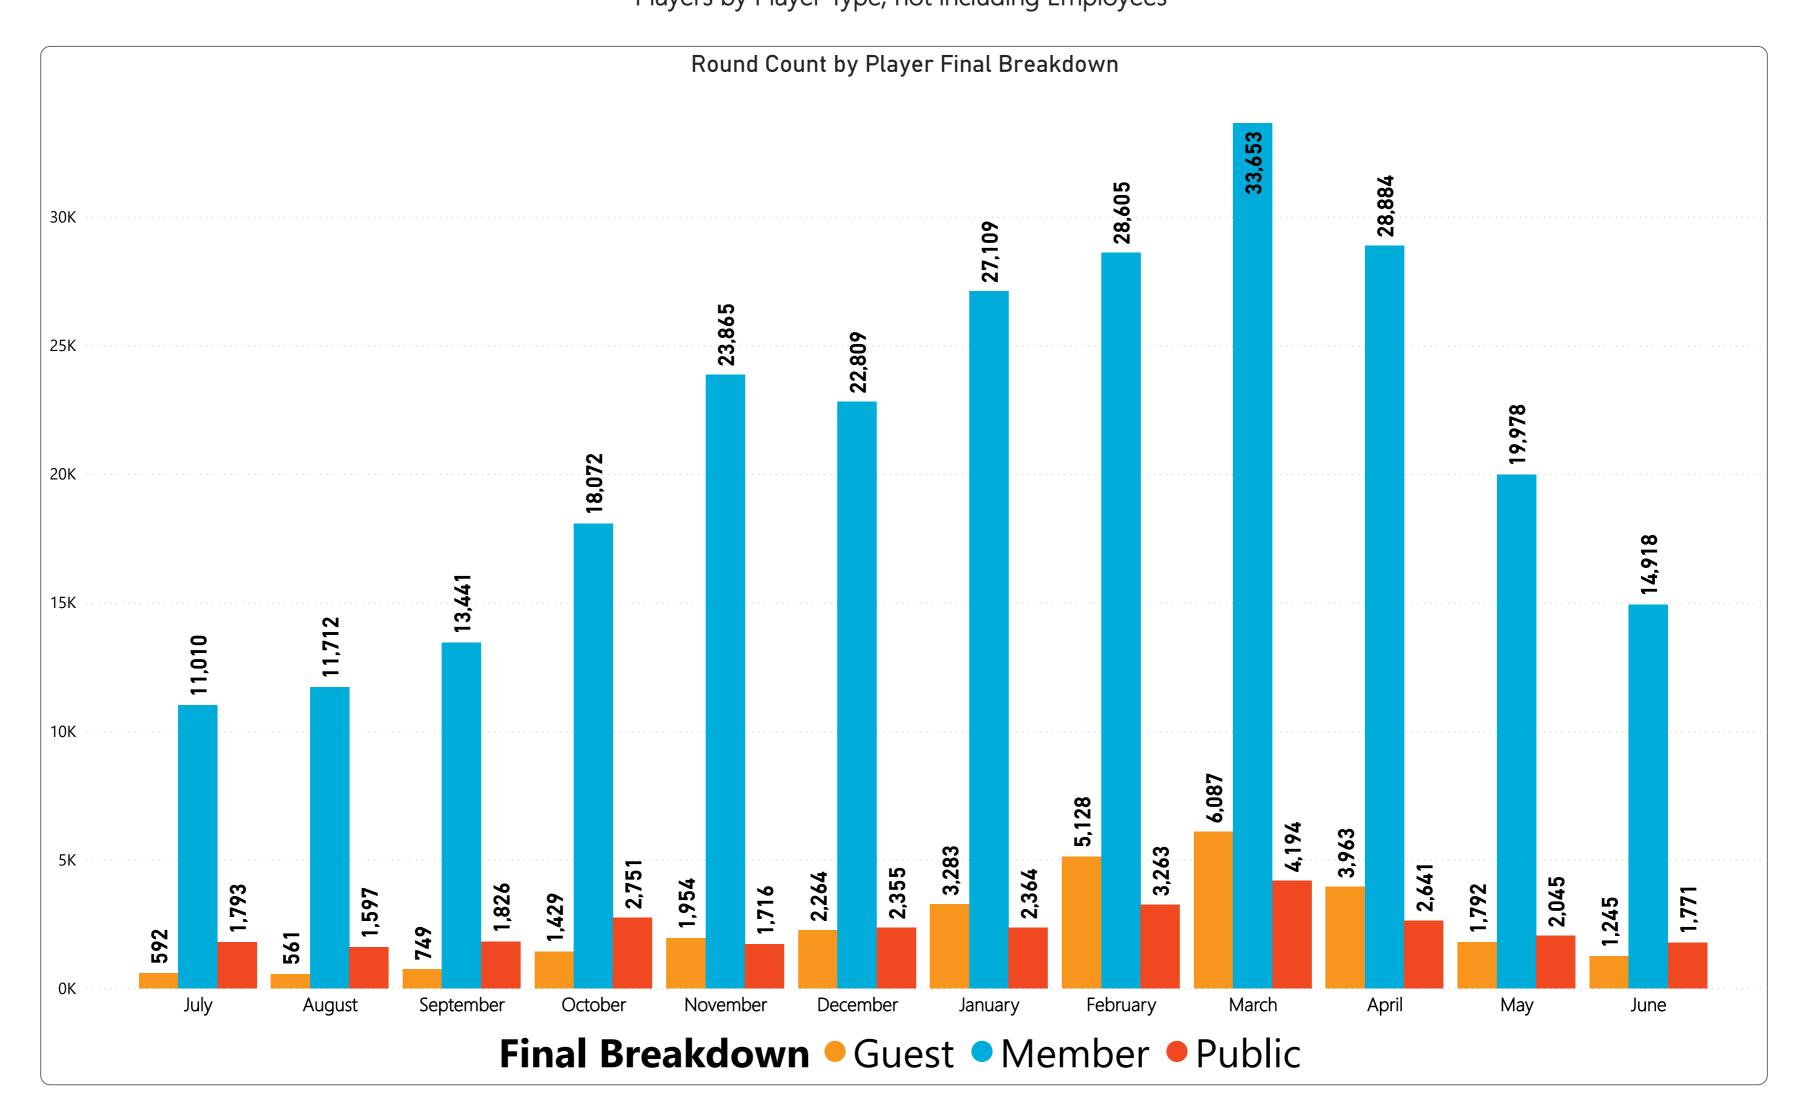

### June 2023 Monthly Golf Summary Golf Rounds & Golf Cards Sold

June's 18,888 rounds are above prior year by 2,164 rounds or 11.5% and above budget by 2,701 rounds or 14.3%.

- 11,633 Regulation rounds are above prior year by 1,268 rounds or 10.9% and above budget by 1,600 rounds or 13.8%.
- 7,255 Executive rounds are above prior year by 896 rounds or 12.4% and above budget by 1,101 rounds or 15.2%.
- 14,918 Member rounds are above prior year by 1,578 rounds or 10.6% and above budget by 1,675 rounds or 11.2%.
- 1,245 Guest rounds are above prior year by 592 rounds or 47.6% and above budget by 696 rounds or 55.9%.
- 1,771 Public rounds are below prior year by (50) rounds or (2.8%) and above budget by 204 rounds or 11.5%.
- 954 Employee rounds are above prior year by 44 rounds or 4.6% and above budget by 126 rounds or 13.2%.
  - 12 Unlimited cards sold is below prior year by (2) cards or (14.3%) and below budget by (2) cards or (14.3%).
  - 17 Kachina cards sold is above prior year by 1 cards or 6.3% and above budget by 1 cards or 6.3%.
  - 14 Coyote cards sold is even to prior year and even with budget .
  - 2 Twilight cards sold is even to prior year and even with budget .
  - 0 CNP Frequent Play cards sold is even to prior year and even with budget .
  - 111 Range Keys sold is below prior year by (5) or (4.3%) and below budget by (5) or (4.3%).

# RECREATION CENTERS OF SUN CITY WEST, INC. Golf Statistics for FYTD thru June 2023 Players by Player Type, not including Employees