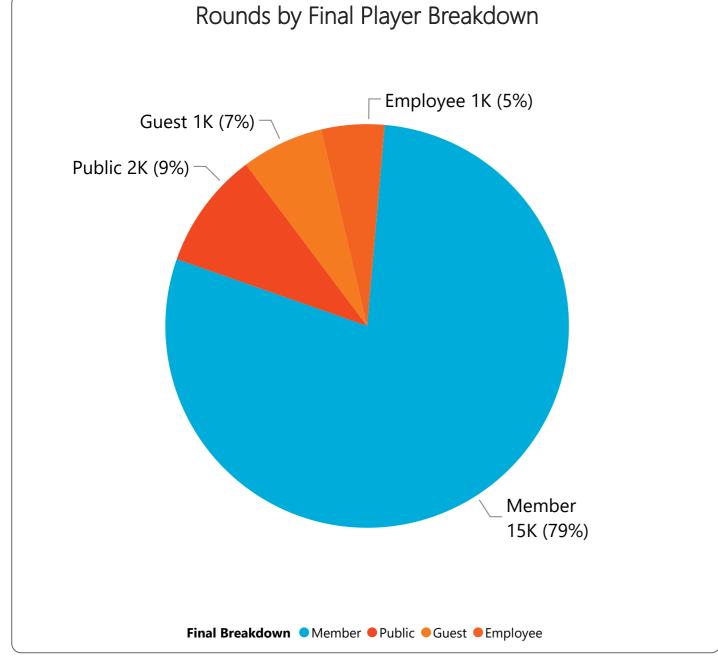

# RECREATION CENTERS OF SUN CITY WEST, INC. Golf Statistics for FYTD thru June 2023 Players by Player Type, not including Employees