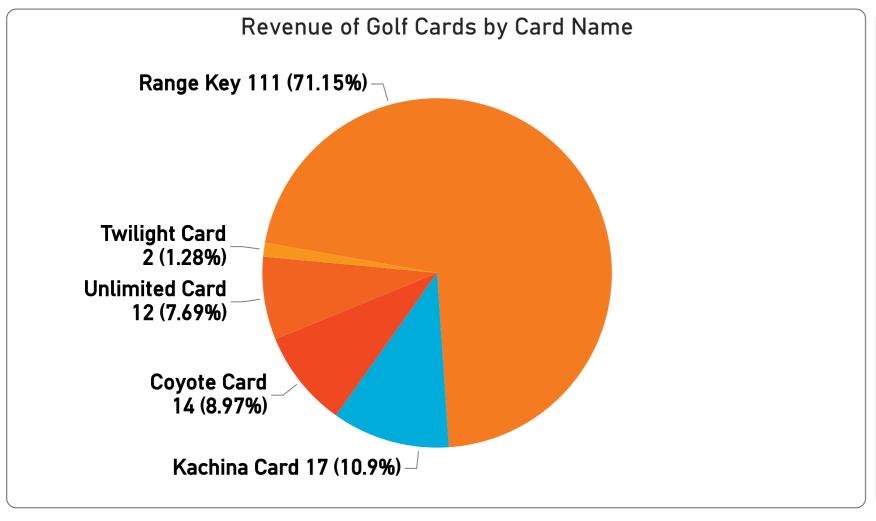

## RECREATION CENTERS OF SUN CITY WEST, INC. Golf Cards Sold for FYTD thru June 2023 Golf Cards Quantity Sold & Revenue