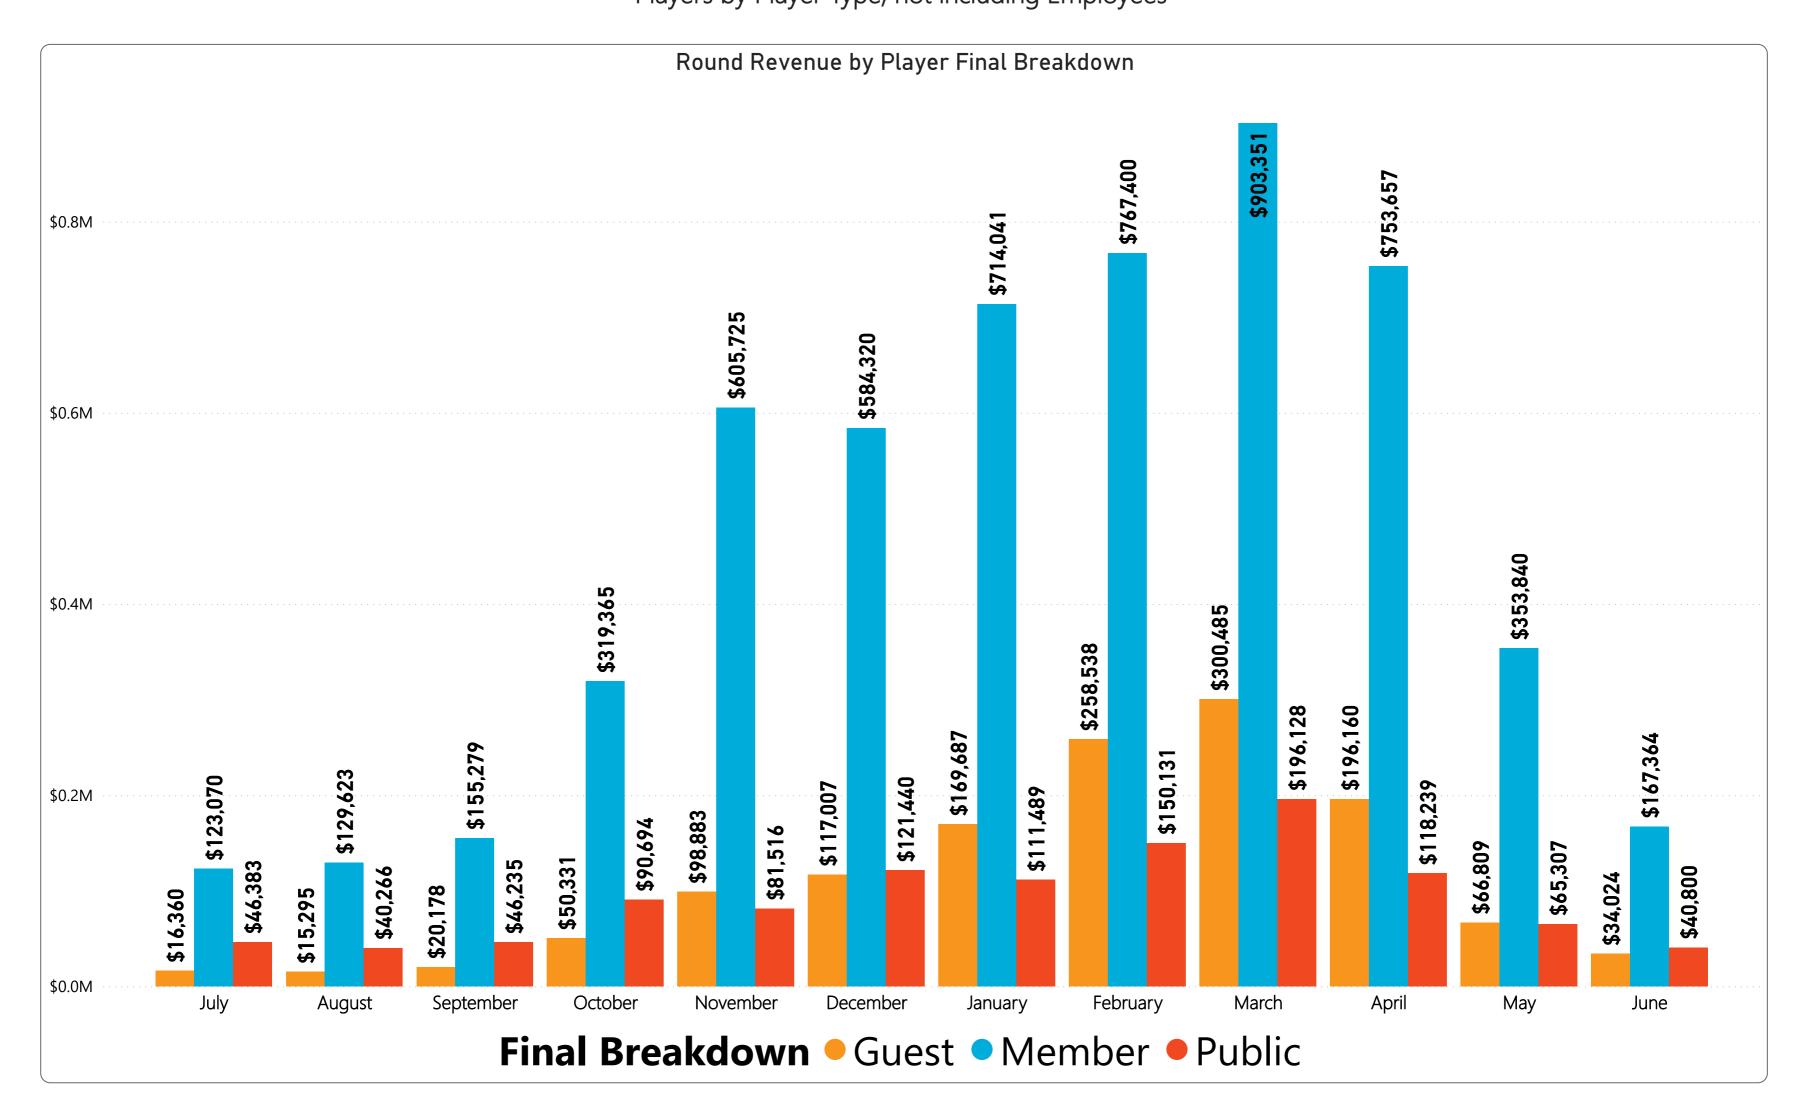

| Total Golf Fee by Member Type |           |           |           |           |           |  |  |  |
|-------------------------------|-----------|-----------|-----------|-----------|-----------|--|--|--|
| Final Breakdown               | FY19      | FY20      | FY21      | FY22      | FY23      |  |  |  |
| Member                        | \$126,862 | \$168,044 | \$142,760 | \$142,744 | \$167,364 |  |  |  |
| Public                        | \$32,842  | \$25,843  | \$46,779  | \$42,425  | \$40,800  |  |  |  |
| Guest                         | \$14,328  | \$8,673   | \$16,322  | \$16,550  | \$34,024  |  |  |  |
| Employee                      | \$0       | \$0       | \$0       | \$0       | \$0       |  |  |  |
| Total                         | \$174,032 | \$202,560 | \$205,861 | \$201,719 | \$242,188 |  |  |  |

# RECREATION CENTERS OF SUN CITY WEST, INC. Golf Statistics for FYTD thru June 2023 Players by Player Type, not including Employees