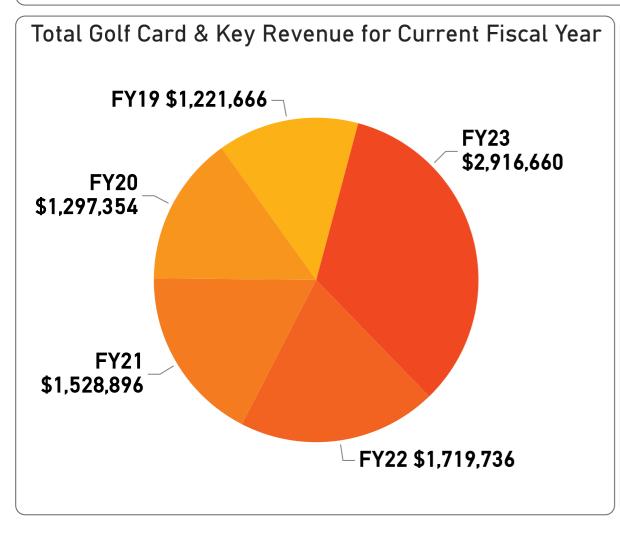

| Golf Fee Revenue by Member Type |             |             |             |             |             |  |  |  |
|---------------------------------|-------------|-------------|-------------|-------------|-------------|--|--|--|
| Final Breakdown                 | FY19        | FY20        | FY21        | FY22        | FY23        |  |  |  |
| Employee                        | \$32,890    | \$28,550    | \$38,778    | \$36,360    | \$35,220    |  |  |  |
| Guest                           | \$854,247   | \$657,696   | \$800,467   | \$1,007,229 | \$1,343,757 |  |  |  |
| Member                          | \$4,440,078 | \$4,345,016 | \$5,386,668 | \$5,339,413 | \$5,577,035 |  |  |  |
| Public                          | \$983,707   | \$837,365   | \$1,282,864 | \$1,396,934 | \$1,108,628 |  |  |  |
| Total                           | \$6,310,922 | \$5,868,627 | \$7,508,777 | \$7,779,936 | \$8,064,640 |  |  |  |