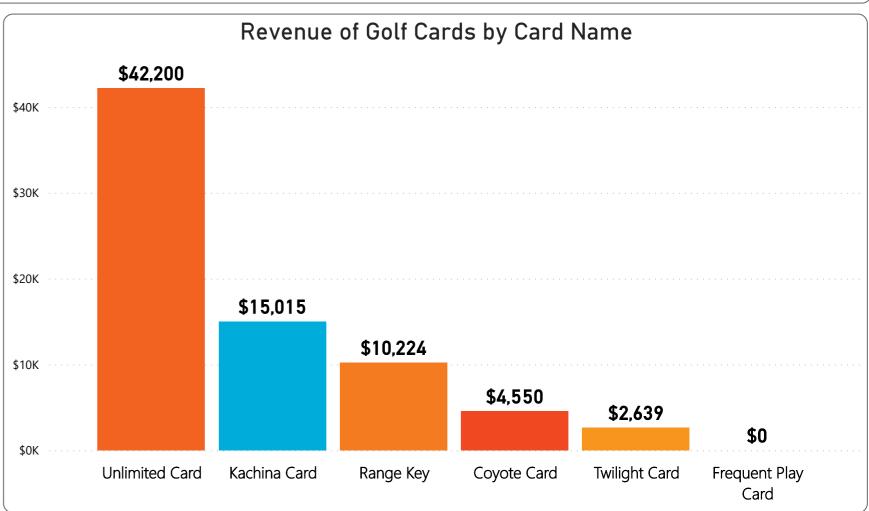

## RECREATION CENTERS OF SUN CITY WEST, INC. Golf Cards Sold for FYTD thru June 2023 Golf Cards Quantity Sold & Revenue