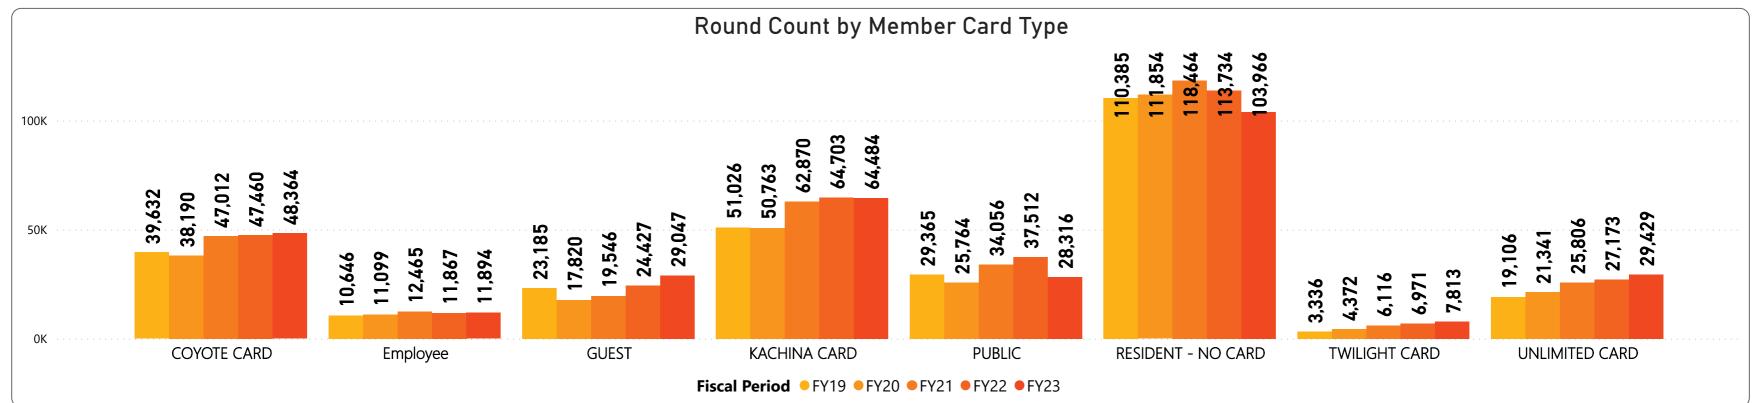

### Golf Statistics for FYTD thru June 2023 Players by Member Card & Final Breakdown

| CourseName    | FY19    | FY20    | FY21    | FY22    | FY23    |
|---------------|---------|---------|---------|---------|---------|
| Deer Valley   | 49,435  | 41,434  | 56,619  | 54,528  | 46,293  |
| Desert Trails | 43,416  | 37,615  | 41,050  | 51,273  | 49,453  |
| Echo Mesa     | 40,398  | 37,637  | 46,327  | 47,951  | 40,816  |
| Grandview     | 43,138  | 44,627  | 50,454  | 49,223  | 40,030  |
| Pebblebrook   | 40,601  | 37,588  | 40,911  | 50,391  | 51,447  |
| Stardust      | 34,690  | 41,792  | 44,833  | 38,935  | 45,961  |
| Trail Ridge   | 35,003  | 40,510  | 46,141  | 41,546  | 49,313  |
| Total         | 286,681 | 281,203 | 326,335 | 333,847 | 323,313 |