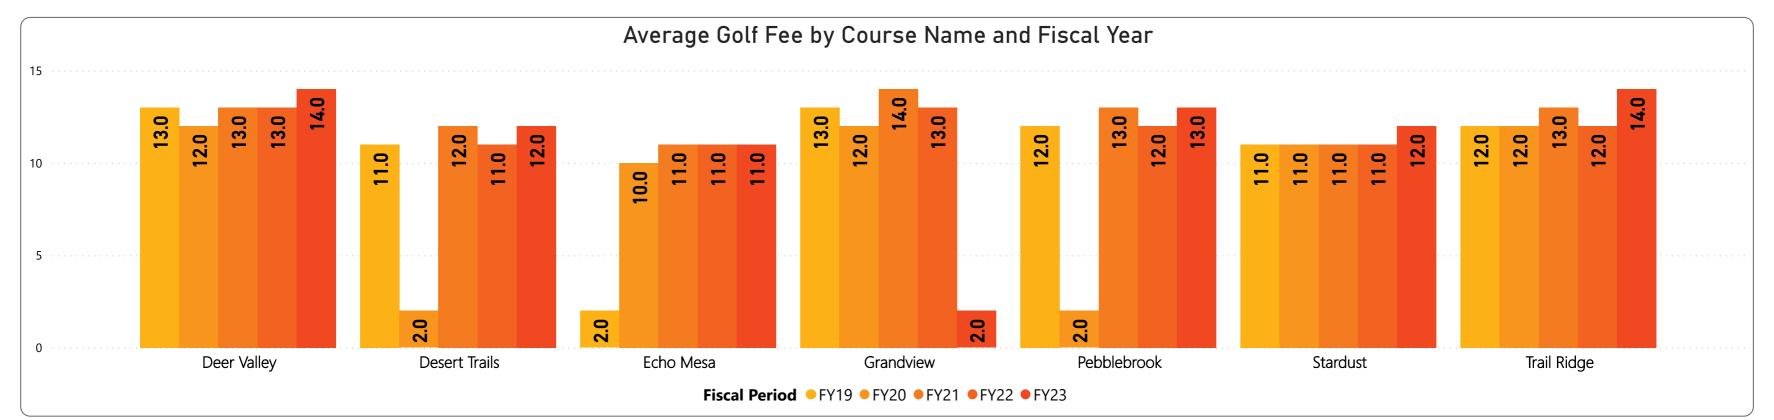

### June 2023 Monthly Golf Summary Golf Round Count & Fee Revenue

| Average Golf Fee by Course |       |       |       |       |       |  |  |
|----------------------------|-------|-------|-------|-------|-------|--|--|
| CourseName                 | FY19  | FY20  | FY21  | FY22  | FY23  |  |  |
| Deer Valley                | 13.00 | 12.00 | 13.00 | 13.00 | 14.00 |  |  |
| Grandview                  | 13.00 | 12.00 | 14.00 | 13.00 | 2.00  |  |  |
| Pebblebrook                | 12.00 | 2.00  | 13.00 | 12.00 | 13.00 |  |  |
| Trail Ridge                | 12.00 | 12.00 | 13.00 | 12.00 | 14.00 |  |  |
| Desert Trails              | 11.00 | 2.00  | 12.00 | 11.00 | 12.00 |  |  |
| Echo Mesa                  | 2.00  | 10.00 | 11.00 | 11.00 | 11.00 |  |  |
| Stardust                   | 11.00 | 11.00 | 11.00 | 11.00 | 12.00 |  |  |