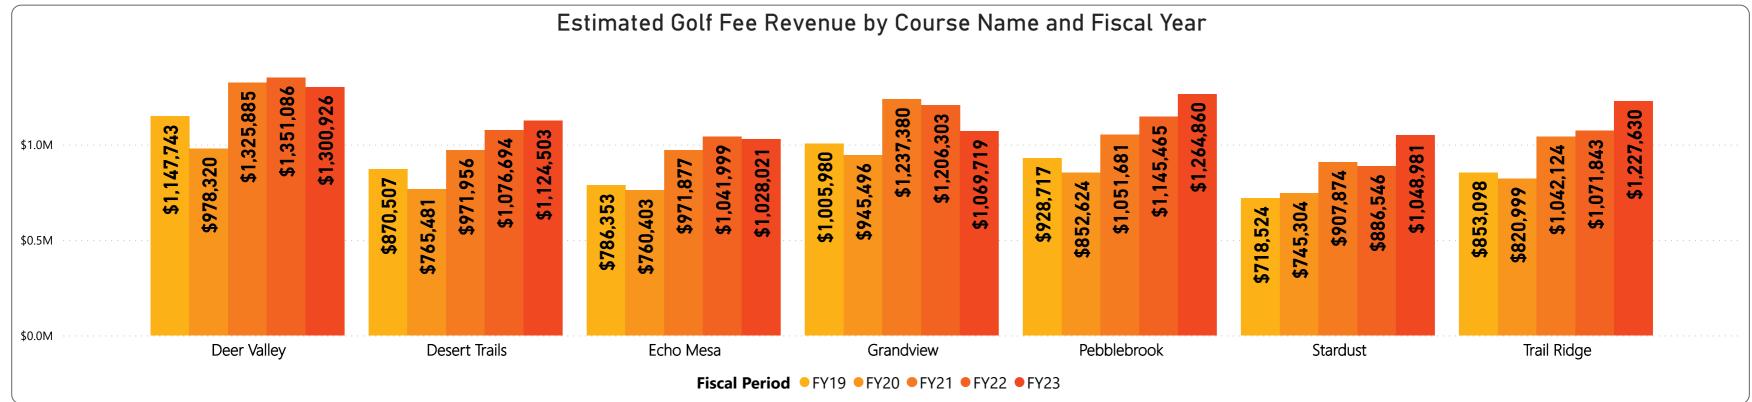

|                   | Average Golf Revenue by Course |             |             |             |             |  |  |
|-------------------|--------------------------------|-------------|-------------|-------------|-------------|--|--|
| <b>CourseName</b> | FY19                           | FY20        | FY21        | FY22        | FY23        |  |  |
| Deer Valley       | \$1,147,743                    | \$978,320   | \$1,325,885 | \$1,351,086 | \$1,300,926 |  |  |
| Desert Trails     | \$870,507                      | \$765,481   | \$971,956   | \$1,076,694 | \$1,124,503 |  |  |
| Echo Mesa         | \$786,353                      | \$760,403   | \$971,877   | \$1,041,999 | \$1,028,021 |  |  |
| Grandview         | \$1,005,980                    | \$945,496   | \$1,237,380 | \$1,206,303 | \$1,069,719 |  |  |
| Pebblebrook       | \$928,717                      | \$852,624   | \$1,051,681 | \$1,145,465 | \$1,264,860 |  |  |
| Stardust          | \$718,524                      | \$745,304   | \$907,874   | \$886,546   | \$1,048,981 |  |  |
| Trail Ridge       | \$853,098                      | \$820,999   | \$1,042,124 | \$1,071,843 | \$1,227,630 |  |  |
| Total             | \$6,310,922                    | \$5,868,627 | \$7,508,777 | \$7,779,936 | \$8,064,640 |  |  |
|                   |                                |             |             |             |             |  |  |

| Estimated Golf Fee Revenue by Course Name |             |             |             |             |             |  |  |  |
|-------------------------------------------|-------------|-------------|-------------|-------------|-------------|--|--|--|
| <b>CourseName</b>                         | FY19        | FY20        | FY21        | FY22        | FY23        |  |  |  |
| Deer Valley                               | \$1,147,743 | \$978,320   | \$1,325,885 | \$1,351,086 | \$1,300,926 |  |  |  |
| Desert Trails                             | \$870,507   | \$765,481   | \$971,956   | \$1,076,694 | \$1,124,503 |  |  |  |
| Echo Mesa                                 | \$786,353   | \$760,403   | \$971,877   | \$1,041,999 | \$1,028,021 |  |  |  |
| Grandview                                 | \$1,005,980 | \$945,496   | \$1,237,380 | \$1,206,303 | \$1,069,719 |  |  |  |
| Pebblebrook                               | \$928,717   | \$852,624   | \$1,051,681 | \$1,145,465 | \$1,264,860 |  |  |  |
| Stardust                                  | \$718,524   | \$745,304   | \$907,874   | \$886,546   | \$1,048,981 |  |  |  |
| Trail Ridge                               | \$853,098   | \$820,999   | \$1,042,124 | \$1,071,843 | \$1,227,630 |  |  |  |
| Total                                     | \$6,310,922 | \$5,868,627 | \$7,508,777 | \$7,779,936 | \$8,064,640 |  |  |  |