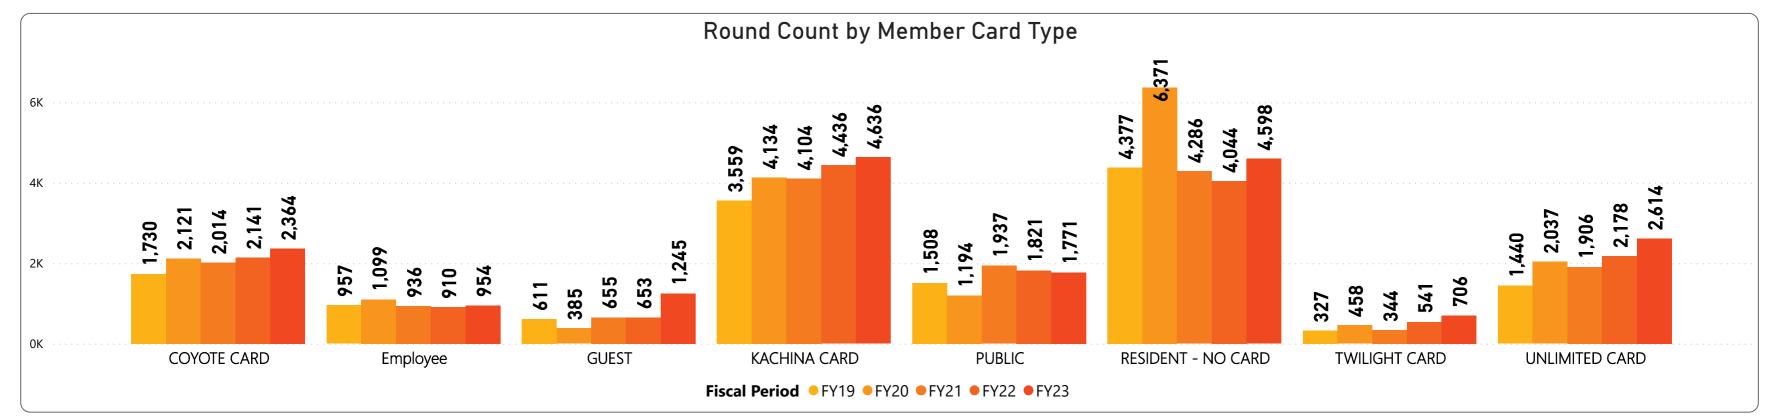

### June 2023 Monthly Golf Summary Players by Member Card & Final Breakdown

| CourseName    | FY19   | FY20   | FY21   | FY22   | FY23   |
|---------------|--------|--------|--------|--------|--------|
| Deer Valley   | 3,211  | 3,874  | 2,654  | 759    | 4,099  |
| Desert Trails | 2,629  | 0      | 2,395  | 3,111  | 518    |
| Echo Mesa     | 0      | 3,606  | 3,033  | 499    | 3,501  |
| Grandview     | 2,096  | 3,689  | 2,439  | 2,882  | 0      |
| Pebblebrook   | 2,321  | 0      | 2,409  | 3,153  | 3,777  |
| Stardust      | 2,501  | 3,475  | 512    | 2,749  | 3,236  |
| Trail Ridge   | 1,751  | 3,155  | 2,740  | 3,571  | 3,757  |
| Total         | 14,509 | 17,799 | 16,182 | 16,724 | 18,888 |
|               |        |        | ,      |        | •      |

### RECREATION CENTERS OF SUN CITY WEST, INC. June 2023 Monthly Golf Summary

Players by Member Card & Final Breakdown