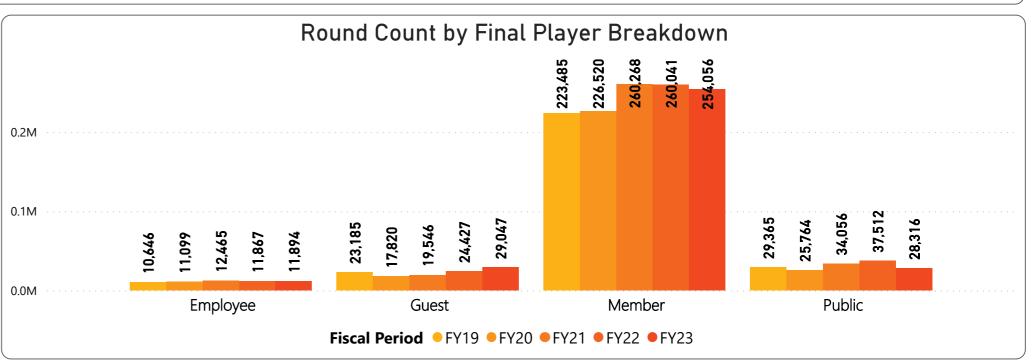

### Golf Statistics for FYTD thru June 2023 Golf Rounds & Golf Cards Sold

323,313 rounds through June FY-2023 are below prior fiscal year by (10,534) rounds or (3.3%) and above budget by 3,280 rounds or 1.0%.

- 187,083 Regulation rounds are below prior fiscal year by (8,605) rounds or (4.4%) and below budget by (1,679) rounds or (0.9%).
- 136,230 Executive rounds are below prior year by (1,929) rounds or (1.4%) and above budget by 4,959 rounds or (1.4%).
- 254,056 Member rounds are below prior year by (5,985) rounds or (2.4%) and below budget by (2,363) rounds or (0.9%).
- 29,047 Guest rounds are above prior year by 4,620 rounds or 15.9% and above budget by 8,528 rounds or 29.4%.
- 28,316 Public rounds are below prior year by (9,196) rounds or (32.5%) and below budget by (3,980) rounds or (14.1%).
- 11,894 Employee rounds are above prior year by 27 rounds or 0.2% and above budget by 1,095 rounds or 9.2%.
  - 295 Unlimited cards sold is above prior year by 127 cards or 75.6% and above budget by 126 cards or 75.6%.
- 1,095 Kachina cards sold is above prior year by 421 cards or 62.5% and above budget by 421 cards or 62.5%.
- 1,283 Coyote cards sold is above prior year by 541 cards or 72.9% and above budget by 541 cards or 72.9%.
  - 115 Twilight cards sold is even to prior year and even with budget .
  - 20 CNP Frequent Play cards sold is above prior fiscal year by 5 cards or 33.3% and above budget by 5 cards or 33.3%.
- 3,639 Range Keys sold is above prior fiscal year by 1,145 or 45.9% and above budget by 1,149 or 45.9%.

# RECREATION CENTERS OF SUN CITY WEST, INC. Golf Statistics for FYTD thru June 2023 Players by Player Type, not including Employees