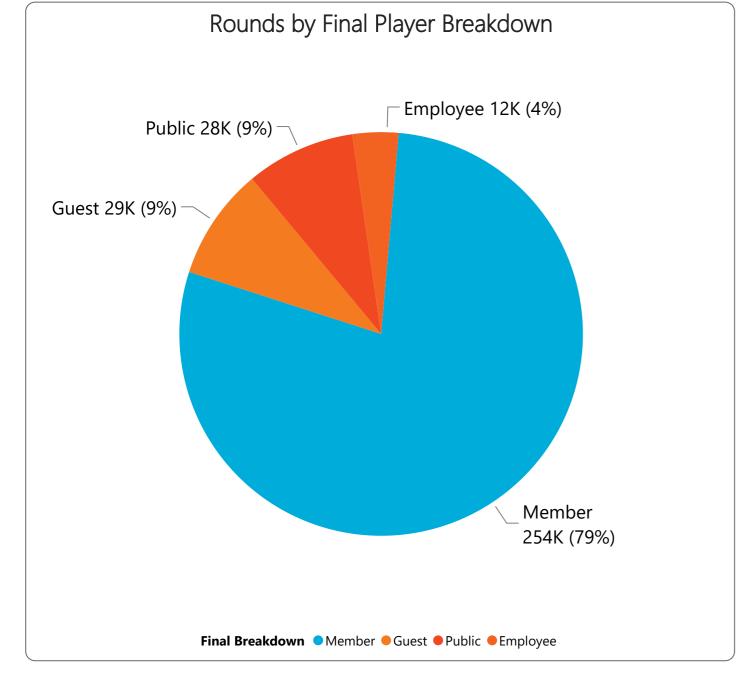

- 187,083 Regulation rounds are below prior fiscal year by (8,605) rounds or (4.4%) and below budget by (1,679) rounds or (0.9%).
- 136,230 Executive rounds are below prior year by (1,929) rounds or (1.4%) and above budget by 4,959 rounds or (1.4%).
- 254,056 Member rounds are below prior year by (5,985) rounds or (2.4%) and below budget by (2,363) rounds or (0.9%).
- 29,047 Guest rounds are above prior year by 4,620 rounds or 15.9% and above budget by 8,528 rounds or 29.4%.
- 28,316 Public rounds are below prior year by (9,196) rounds or (32.5%) and below budget by (3,980) rounds or (14.1%).
- 11,894 Employee rounds are above prior year by 27 rounds or 0.2% and above budget by 1,095 rounds or 9.2%.
  - 295 Unlimited cards sold is above prior year by 127 cards or 75.6% and above budget by 126 cards or 75.6%.
- 1,095 Kachina cards sold is above prior year by 421 cards or 62.5% and above budget by 421 cards or 62.5%.
- 1,283 Coyote cards sold is above prior year by 541 cards or 72.9% and above budget by 541 cards or 72.9%.
  - 115 Twilight cards sold is even to prior year and even with budget .
  - 20 CNP Frequent Play cards sold is above prior fiscal year by 5 cards or 33.3% and above budget by 5 cards or 33.3%.
- 3,639 Range Keys sold is above prior fiscal year by 1,145 or 45.9% and above budget by 1,149 or 45.9%.

# RECREATION CENTERS OF SUN CITY WEST, INC. Golf Statistics for FYTD thru June 2023 Players by Player Type, not including Employees