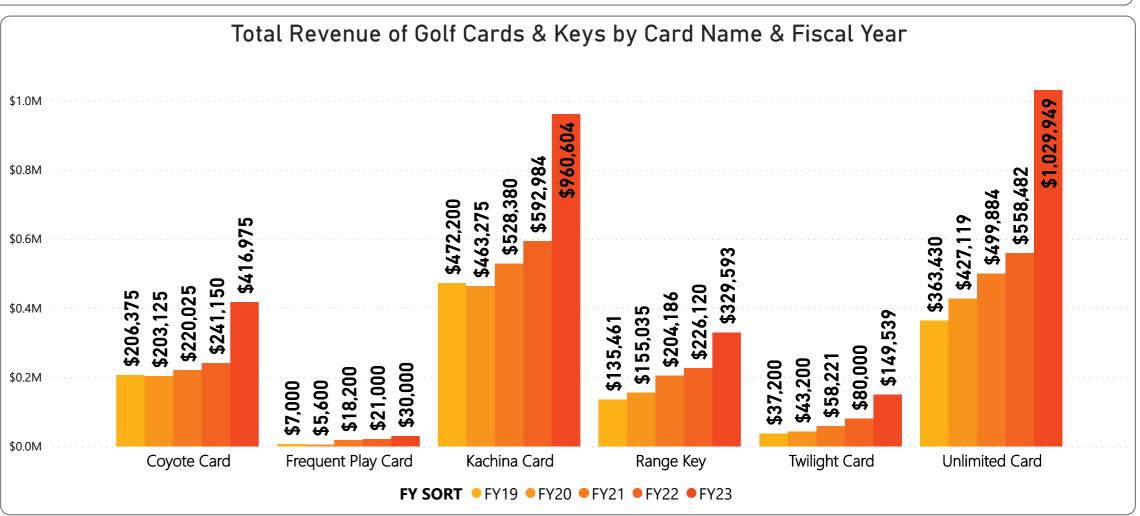

## RECREATION CENTERS OF SUN CITY WEST, INC. Golf Cards Sold for FYTD thru June 2023 Golf Cards Quantity Sold & Revenue