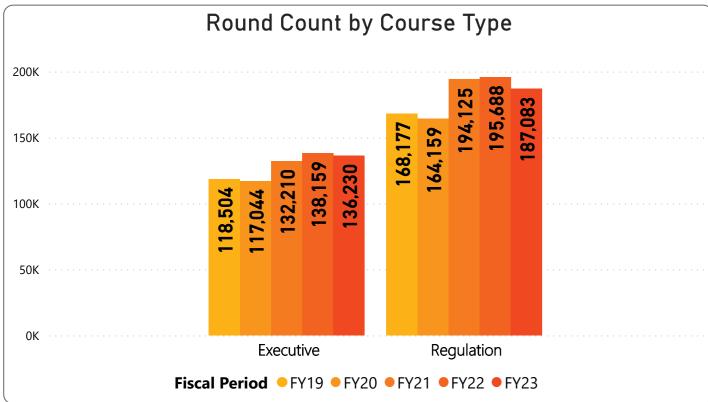

- 187,083 Regulation rounds are below prior fiscal year by (8,605) rounds or (4.4%) and below budget by (1,679) rounds or (0.9%).
- 136,230 Executive rounds are below prior year by (1,929) rounds or (1.4%) and above budget by 4,959 rounds or (1.4%).
- 254,056 Member rounds are below prior year by (5,985) rounds or (2.4%) and below budget by (2,363) rounds or (0.9%).
- 29,047 Guest rounds are above prior year by 4,620 rounds or 15.9% and above budget by 8,528 rounds or 29.4%.
- 28,316 Public rounds are below prior year by (9,196) rounds or (32.5%) and below budget by (3,980) rounds or (14.1%).
- 11,894 Employee rounds are above prior year by 27 rounds or 0.2% and above budget by 1,095 rounds or 9.2%.
  - 295 Unlimited cards sold is above prior year by 127 cards or 75.6% and above budget by 126 cards or 75.6%.
- 1,095 Kachina cards sold is above prior year by 421 cards or 62.5% and above budget by 421 cards or 62.5%.
- 1,283 Coyote cards sold is above prior year by 541 cards or 72.9% and above budget by 541 cards or 72.9%.
  - 115 Twilight cards sold is even to prior year and even with budget .
  - 20 CNP Frequent Play cards sold is above prior fiscal year by 5 cards or 33.3% and above budget by 5 cards or 33.3%.
- 3,639 Range Keys sold is above prior fiscal year by 1,145 or 45.9% and above budget by 1,149 or 45.9%.