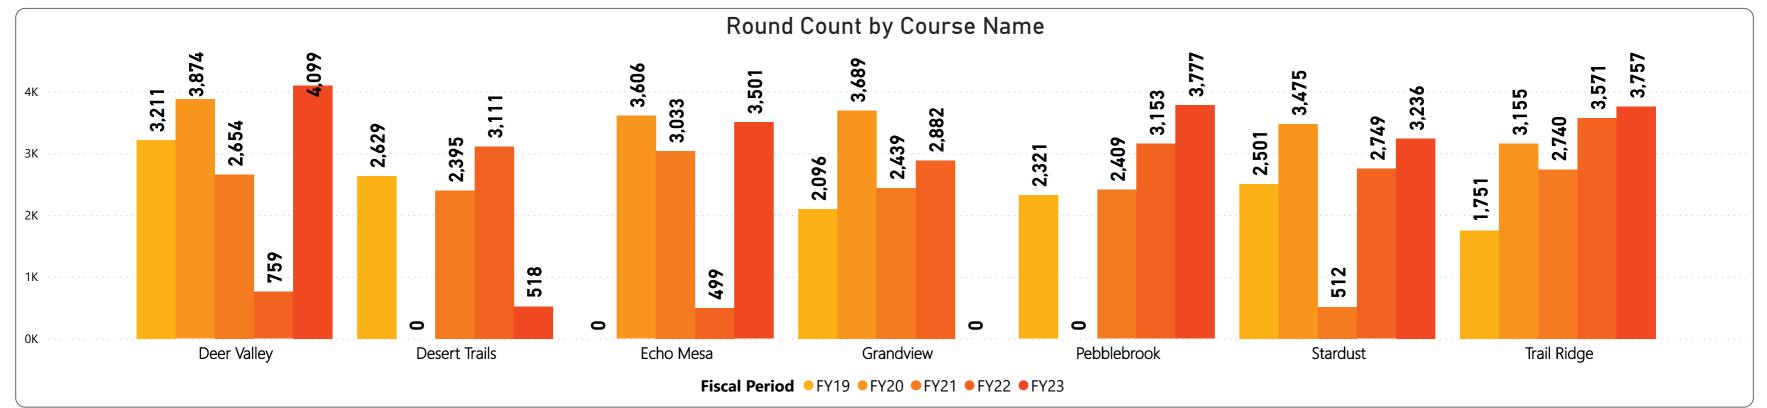

### June 2023 Monthly Golf Summary Players by Member Card & Final Breakdown

| CourseName    | FY19   | FY20   | FY21   | FY22   | FY23   |
|---------------|--------|--------|--------|--------|--------|
| Deer Valley   | 3,211  | 3,874  | 2,654  | 759    | 4,099  |
| Desert Trails | 2,629  | 0      | 2,395  | 3,111  | 518    |
| Echo Mesa     | 0      | 3,606  | 3,033  | 499    | 3,501  |
| Grandview     | 2,096  | 3,689  | 2,439  | 2,882  | 0      |
| Pebblebrook   | 2,321  | 0      | 2,409  | 3,153  | 3,777  |
| Stardust      | 2,501  | 3,475  | 512    | 2,749  | 3,236  |
| Trail Ridge   | 1,751  | 3,155  | 2,740  | 3,571  | 3,757  |
| Total         | 14,509 | 17,799 | 16,182 | 16,724 | 18,888 |
|               |        |        | ,      |        | •      |