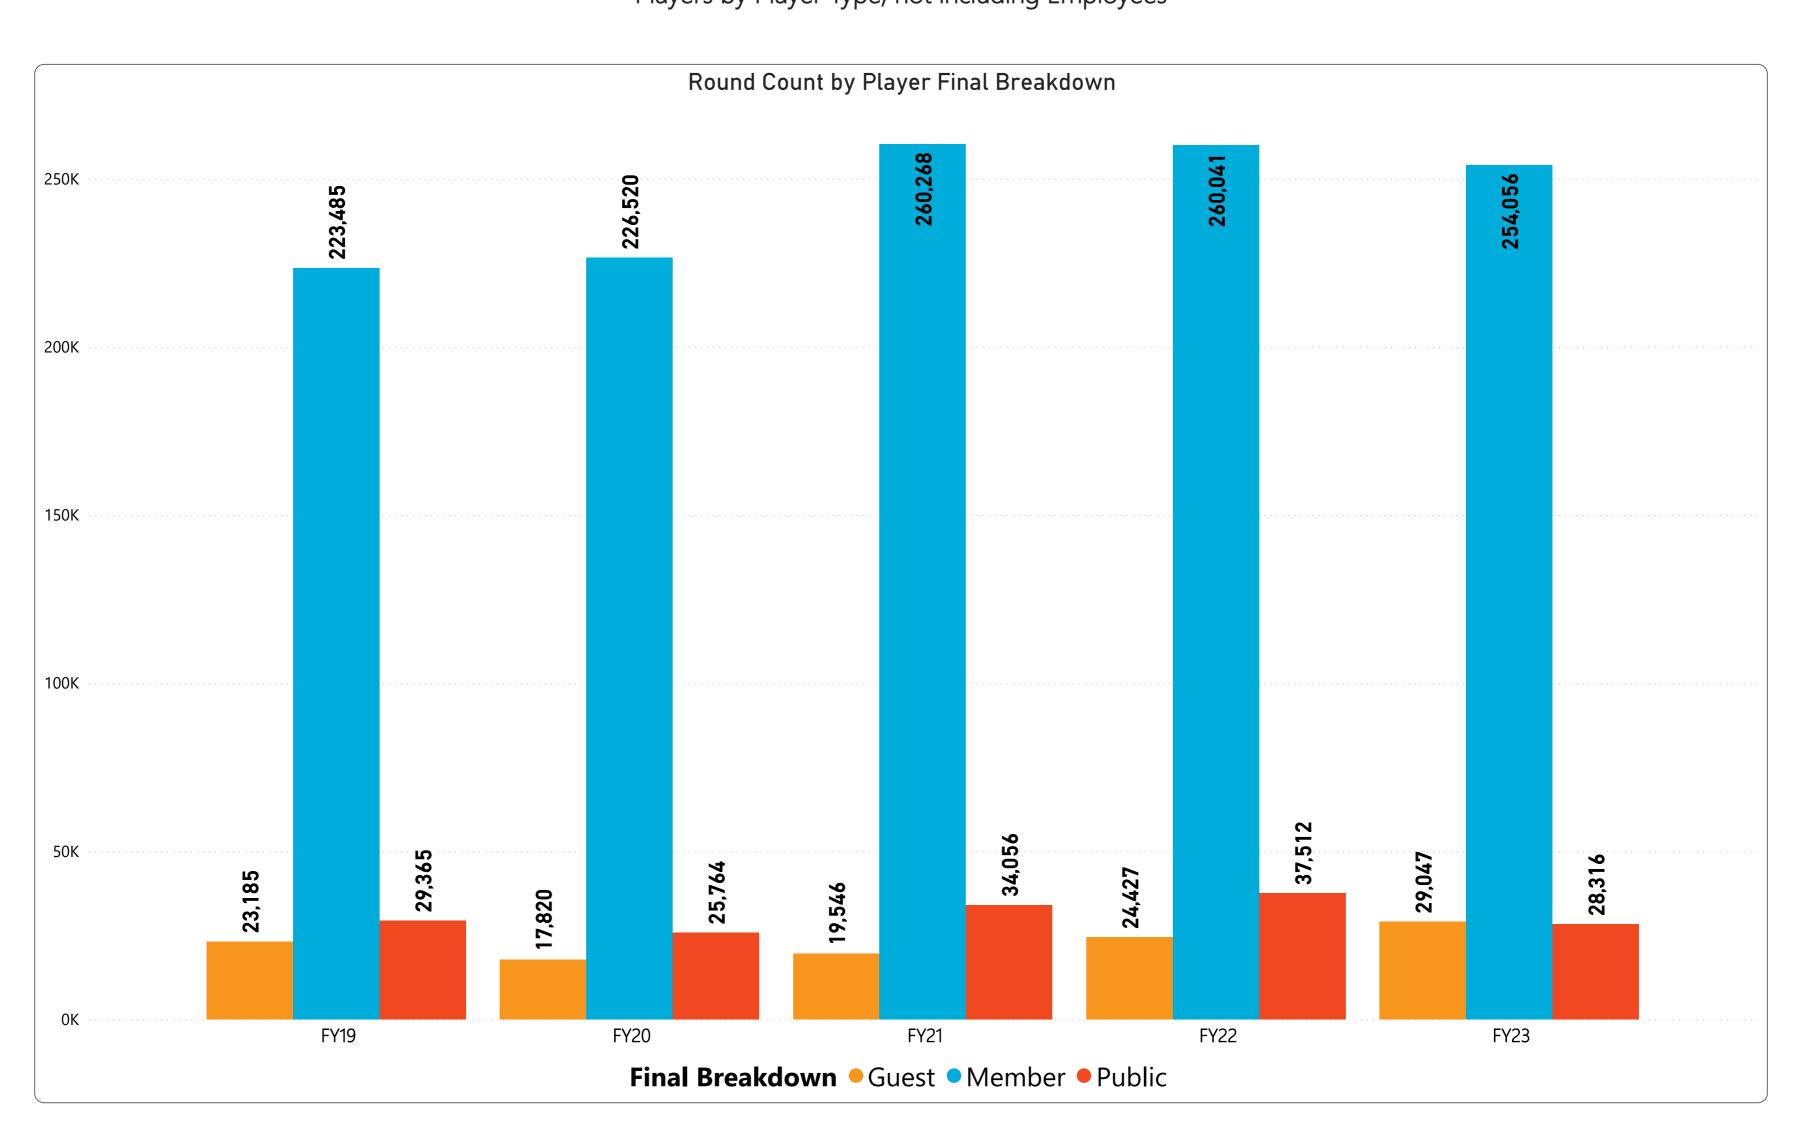

### Golf Statistics for FYTD thru June 2023 Golf Rounds & Golf Cards Sold

323,313 rounds through June FY-2023 are below prior fiscal year by (10,534) rounds or (3.3%) and above budget by 3,280 rounds or 1.0%.

- 187,083 Regulation rounds are below prior fiscal year by (8,605) rounds or (4.4%) and below budget by (1,679) rounds or (0.9%).
- 136,230 Executive rounds are below prior year by (1,929) rounds or (1.4%) and above budget by 4,959 rounds or (1.4%).
- 254,056 Member rounds are below prior year by (5,985) rounds or (2.4%) and below budget by (2,363) rounds or (0.9%).
- 29,047 Guest rounds are above prior year by 4,620 rounds or 15.9% and above budget by 8,528 rounds or 29.4%.
- 28,316 Public rounds are below prior year by (9,196) rounds or (32.5%) and below budget by (3,980) rounds or (14.1%).
- 11,894 Employee rounds are above prior year by 27 rounds or 0.2% and above budget by 1,095 rounds or 9.2%.
  - 295 Unlimited cards sold is above prior year by 127 cards or 75.6% and above budget by 126 cards or 75.6%.
- 1,095 Kachina cards sold is above prior year by 421 cards or 62.5% and above budget by 421 cards or 62.5%.
- 1,283 Coyote cards sold is above prior year by 541 cards or 72.9% and above budget by 541 cards or 72.9%.
  - 115 Twilight cards sold is even to prior year and even with budget .
  - 20 CNP Frequent Play cards sold is above prior fiscal year by 5 cards or 33.3% and above budget by 5 cards or 33.3%.
- 3,639 Range Keys sold is above prior fiscal year by 1,145 or 45.9% and above budget by 1,149 or 45.9%.

# RECREATION CENTERS OF SUN CITY WEST, INC. Golf Statistics for FYTD thru June 2023 Players by Player Type, not including Employees