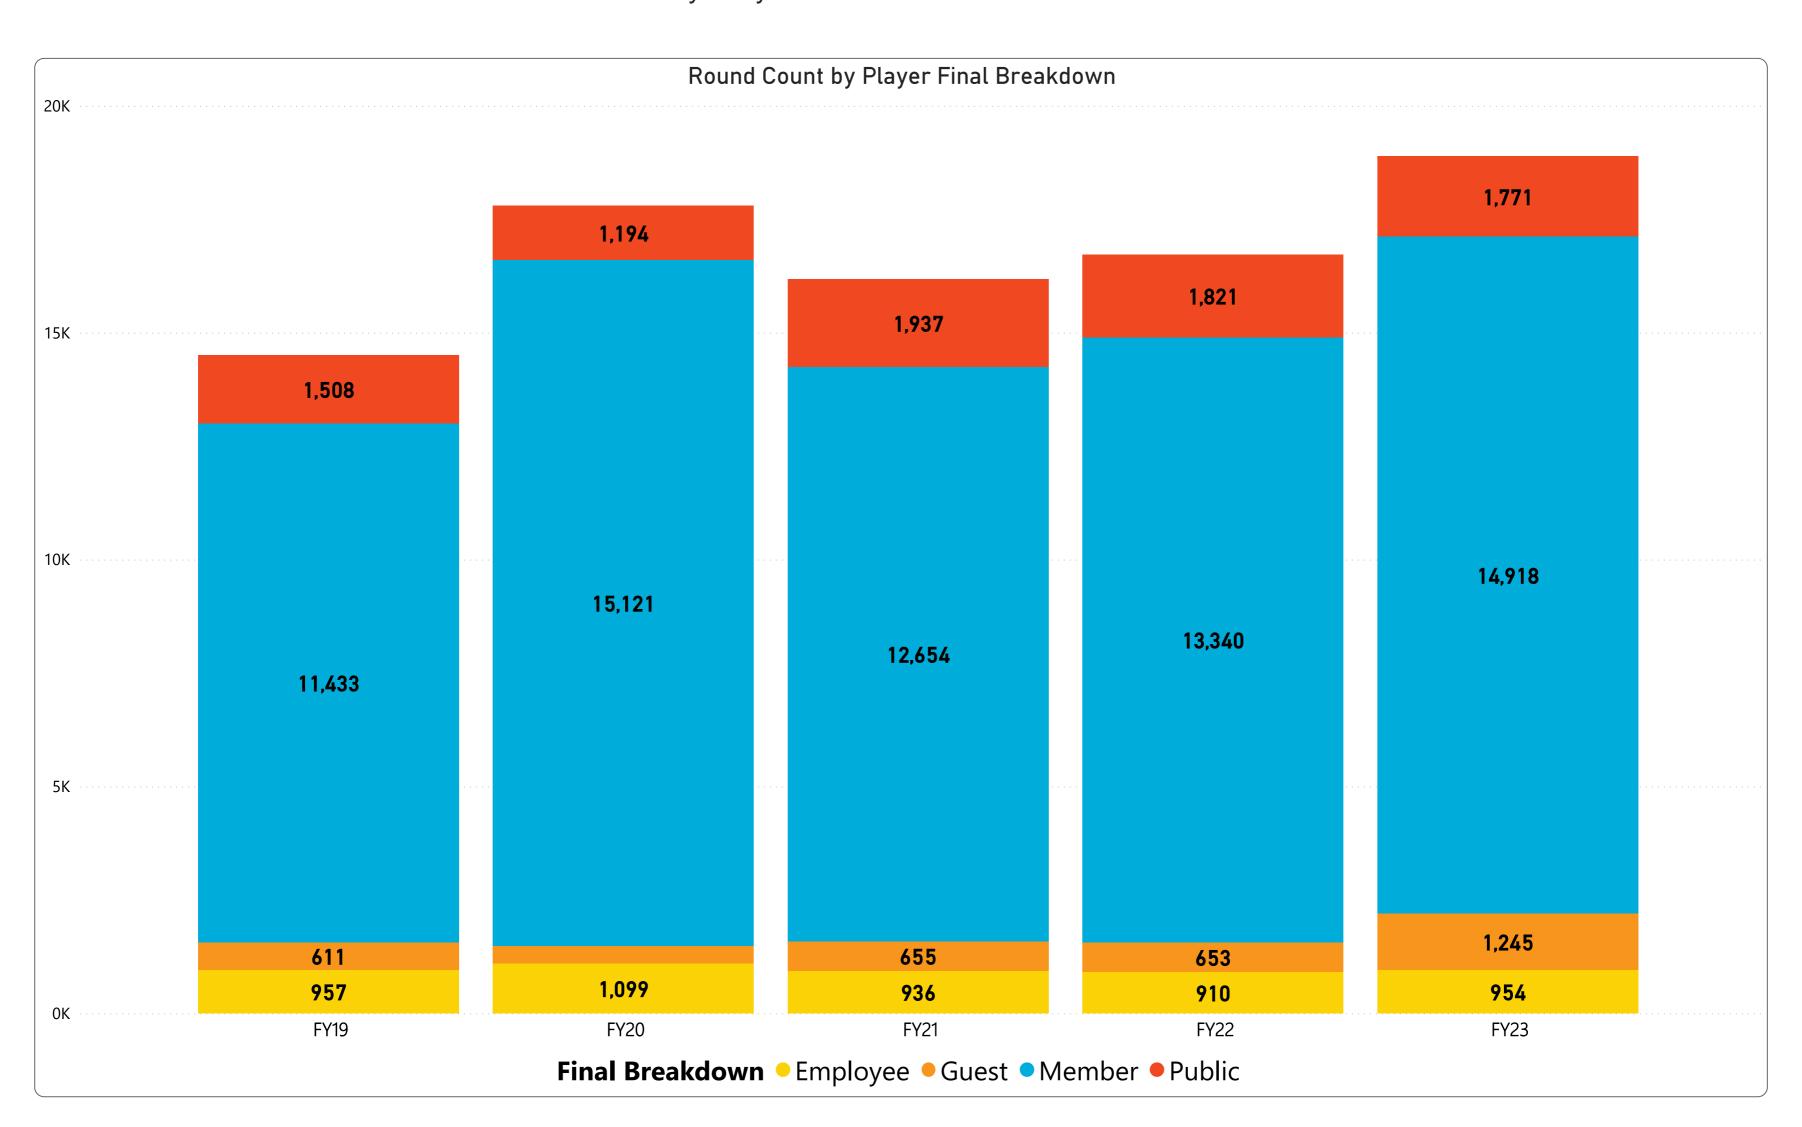

### June 2023 Monthly Golf Summary Golf Rounds & Golf Cards Sold

June's 18,888 rounds are above prior year by 2,164 rounds or 11.5% and above budget by 2,701 rounds or 14.3%.

- 11,633 Regulation rounds are above prior year by 1,268 rounds or 10.9% and above budget by 1,600 rounds or 13.8%.
- 7,255 Executive rounds are above prior year by 896 rounds or 12.4% and above budget by 1,101 rounds or 15.2%.
- 14,918 Member rounds are above prior year by 1,578 rounds or 10.6% and above budget by 1,675 rounds or 11.2%.
- 1,245 Guest rounds are above prior year by 592 rounds or 47.6% and above budget by 696 rounds or 55.9%.
- 1,771 Public rounds are below prior year by (50) rounds or (2.8%) and above budget by 204 rounds or 11.5%.
- 954 Employee rounds are above prior year by 44 rounds or 4.6% and above budget by 126 rounds or 13.2%.
  - 12 Unlimited cards sold is below prior year by (2) cards or (14.3%) and below budget by (2) cards or (14.3%).
  - 17 Kachina cards sold is above prior year by 1 cards or 6.3% and above budget by 1 cards or 6.3%.
  - 14 Coyote cards sold is even to prior year and even with budget .
  - 2 Twilight cards sold is even to prior year and even with budget .
  - 0 CNP Frequent Play cards sold is even to prior year and even with budget .
  - 111 Range Keys sold is below prior year by (5) or (4.3%) and below budget by (5) or (4.3%).

### RECREATION CENTERS OF SUN CITY WEST, INC. June 2023 Monthly Golf Summary

Players by Member Card & Final Breakdown