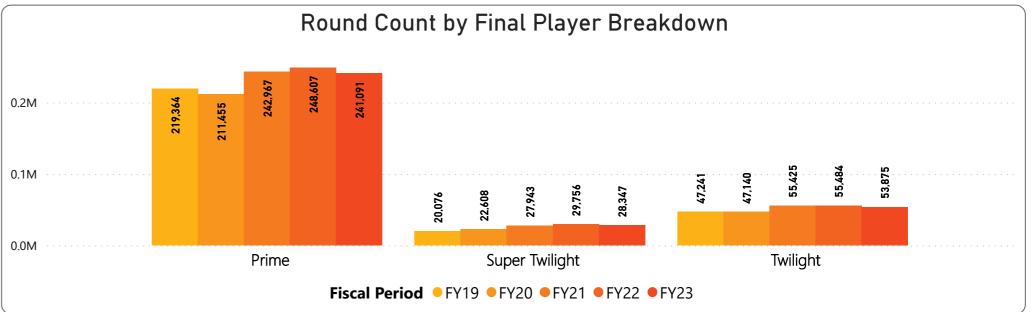

- 187,083 Regulation rounds are below prior fiscal year by (8,605) rounds or (4.4%) and below budget by (1,679) rounds or (0.9%).
- 136,230 Executive rounds are below prior year by (1,929) rounds or (1.4%) and above budget by 4,959 rounds or (1.4%).
- 254,056 Member rounds are below prior year by (5,985) rounds or (2.4%) and below budget by (2,363) rounds or (0.9%).
- 29,047 Guest rounds are above prior year by 4,620 rounds or 15.9% and above budget by 8,528 rounds or 29.4%.
- 28,316 Public rounds are below prior year by (9,196) rounds or (32.5%) and below budget by (3,980) rounds or (14.1%).
- 11,894 Employee rounds are above prior year by 27 rounds or 0.2% and above budget by 1,095 rounds or 9.2%.
  - 295 Unlimited cards sold is above prior year by 127 cards or 75.6% and above budget by 126 cards or 75.6%.
- 1,095 Kachina cards sold is above prior year by 421 cards or 62.5% and above budget by 421 cards or 62.5%.
- 1,283 Coyote cards sold is above prior year by 541 cards or 72.9% and above budget by 541 cards or 72.9%.
  - 115 Twilight cards sold is even to prior year and even with budget .
  - 20 CNP Frequent Play cards sold is above prior fiscal year by 5 cards or 33.3% and above budget by 5 cards or 33.3%.
- 3,639 Range Keys sold is above prior fiscal year by 1,145 or 45.9% and above budget by 1,149 or 45.9%.