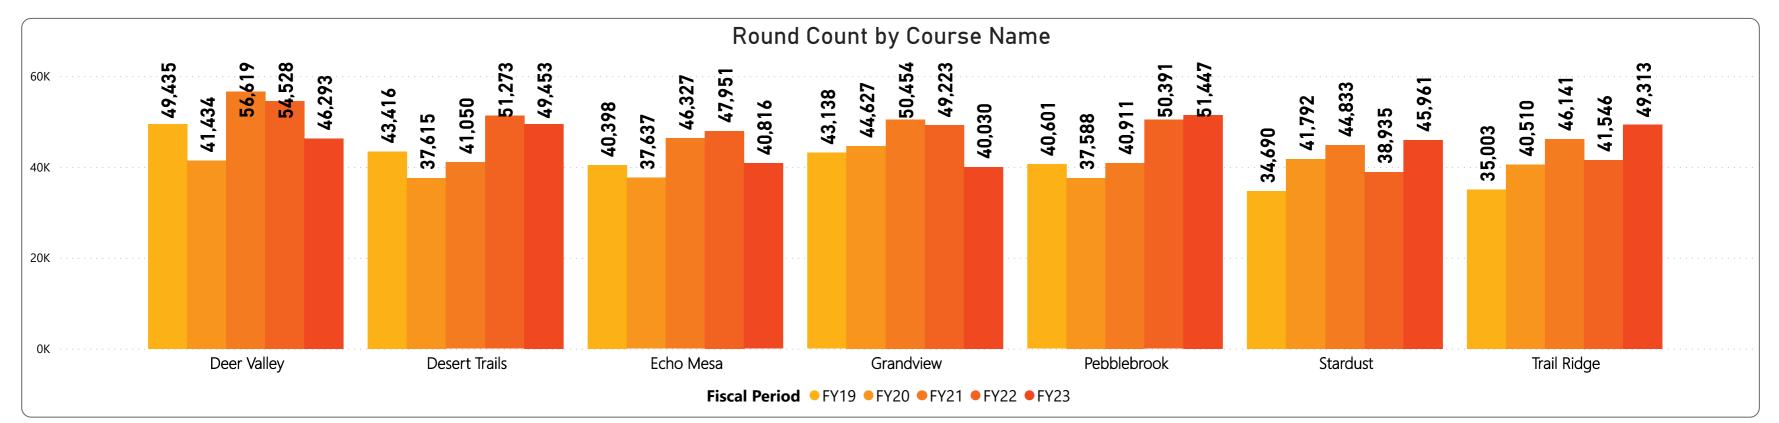

### Golf Statistics for FYTD thru June 2023 Players by Member Card & Final Breakdown

| CourseName    | FY19    | FY20    | FY21    | FY22    | FY23    |
|---------------|---------|---------|---------|---------|---------|
| Deer Valley   | 49,435  | 41,434  | 56,619  | 54,528  | 46,293  |
| Desert Trails | 43,416  | 37,615  | 41,050  | 51,273  | 49,453  |
| Echo Mesa     | 40,398  | 37,637  | 46,327  | 47,951  | 40,816  |
| Grandview     | 43,138  | 44,627  | 50,454  | 49,223  | 40,030  |
| Pebblebrook   | 40,601  | 37,588  | 40,911  | 50,391  | 51,447  |
| Stardust      | 34,690  | 41,792  | 44,833  | 38,935  | 45,961  |
| Trail Ridge   | 35,003  | 40,510  | 46,141  | 41,546  | 49,313  |
| Total         | 286,681 | 281,203 | 326,335 | 333,847 | 323,313 |