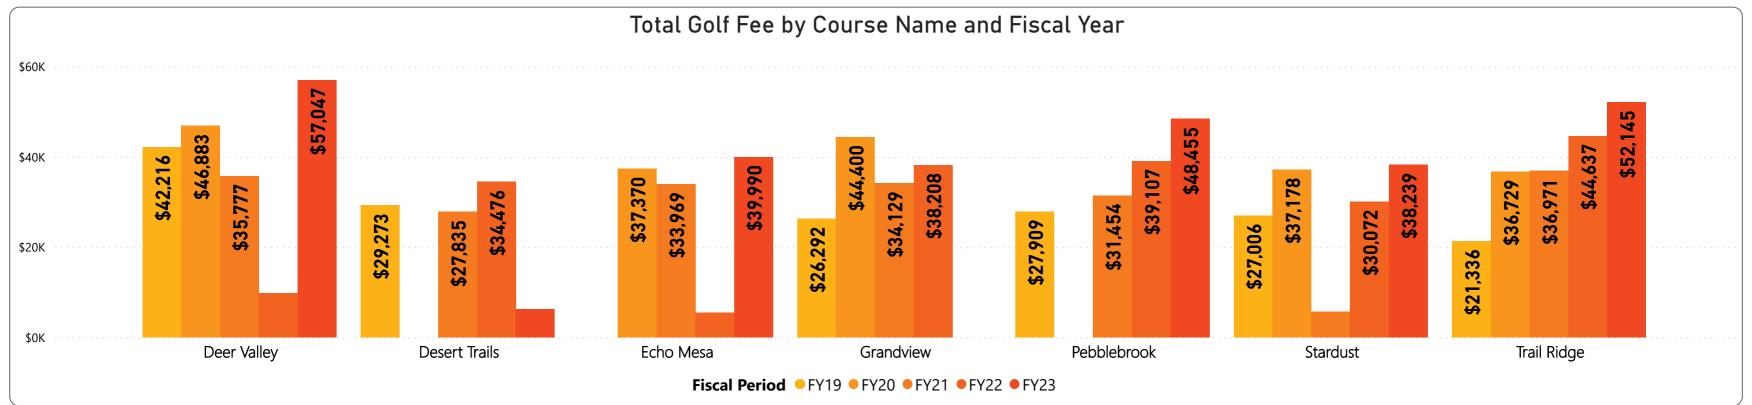

|                   | Average Golf Revenue by Course |             |             |             |             |  |  |
|-------------------|--------------------------------|-------------|-------------|-------------|-------------|--|--|
| <b>CourseName</b> | FY19                           | FY20        | FY21        | FY22        | FY23        |  |  |
| Deer Valley       | \$1,147,743                    | \$978,320   | \$1,325,885 | \$1,351,086 | \$1,300,926 |  |  |
| Desert Trails     | \$870,507                      | \$765,481   | \$971,956   | \$1,076,694 | \$1,124,503 |  |  |
| Echo Mesa         | \$786,353                      | \$760,403   | \$971,877   | \$1,041,999 | \$1,028,021 |  |  |
| Grandview         | \$1,005,980                    | \$945,496   | \$1,237,380 | \$1,206,303 | \$1,069,719 |  |  |
| Pebblebrook       | \$928,717                      | \$852,624   | \$1,051,681 | \$1,145,465 | \$1,264,860 |  |  |
| Stardust          | \$718,524                      | \$745,304   | \$907,874   | \$886,546   | \$1,048,981 |  |  |
| Trail Ridge       | \$853,098                      | \$820,999   | \$1,042,124 | \$1,071,843 | \$1,227,630 |  |  |
| Total             | \$6,310,922                    | \$5,868,627 | \$7,508,777 | \$7,779,936 | \$8,064,640 |  |  |
|                   |                                |             |             |             |             |  |  |