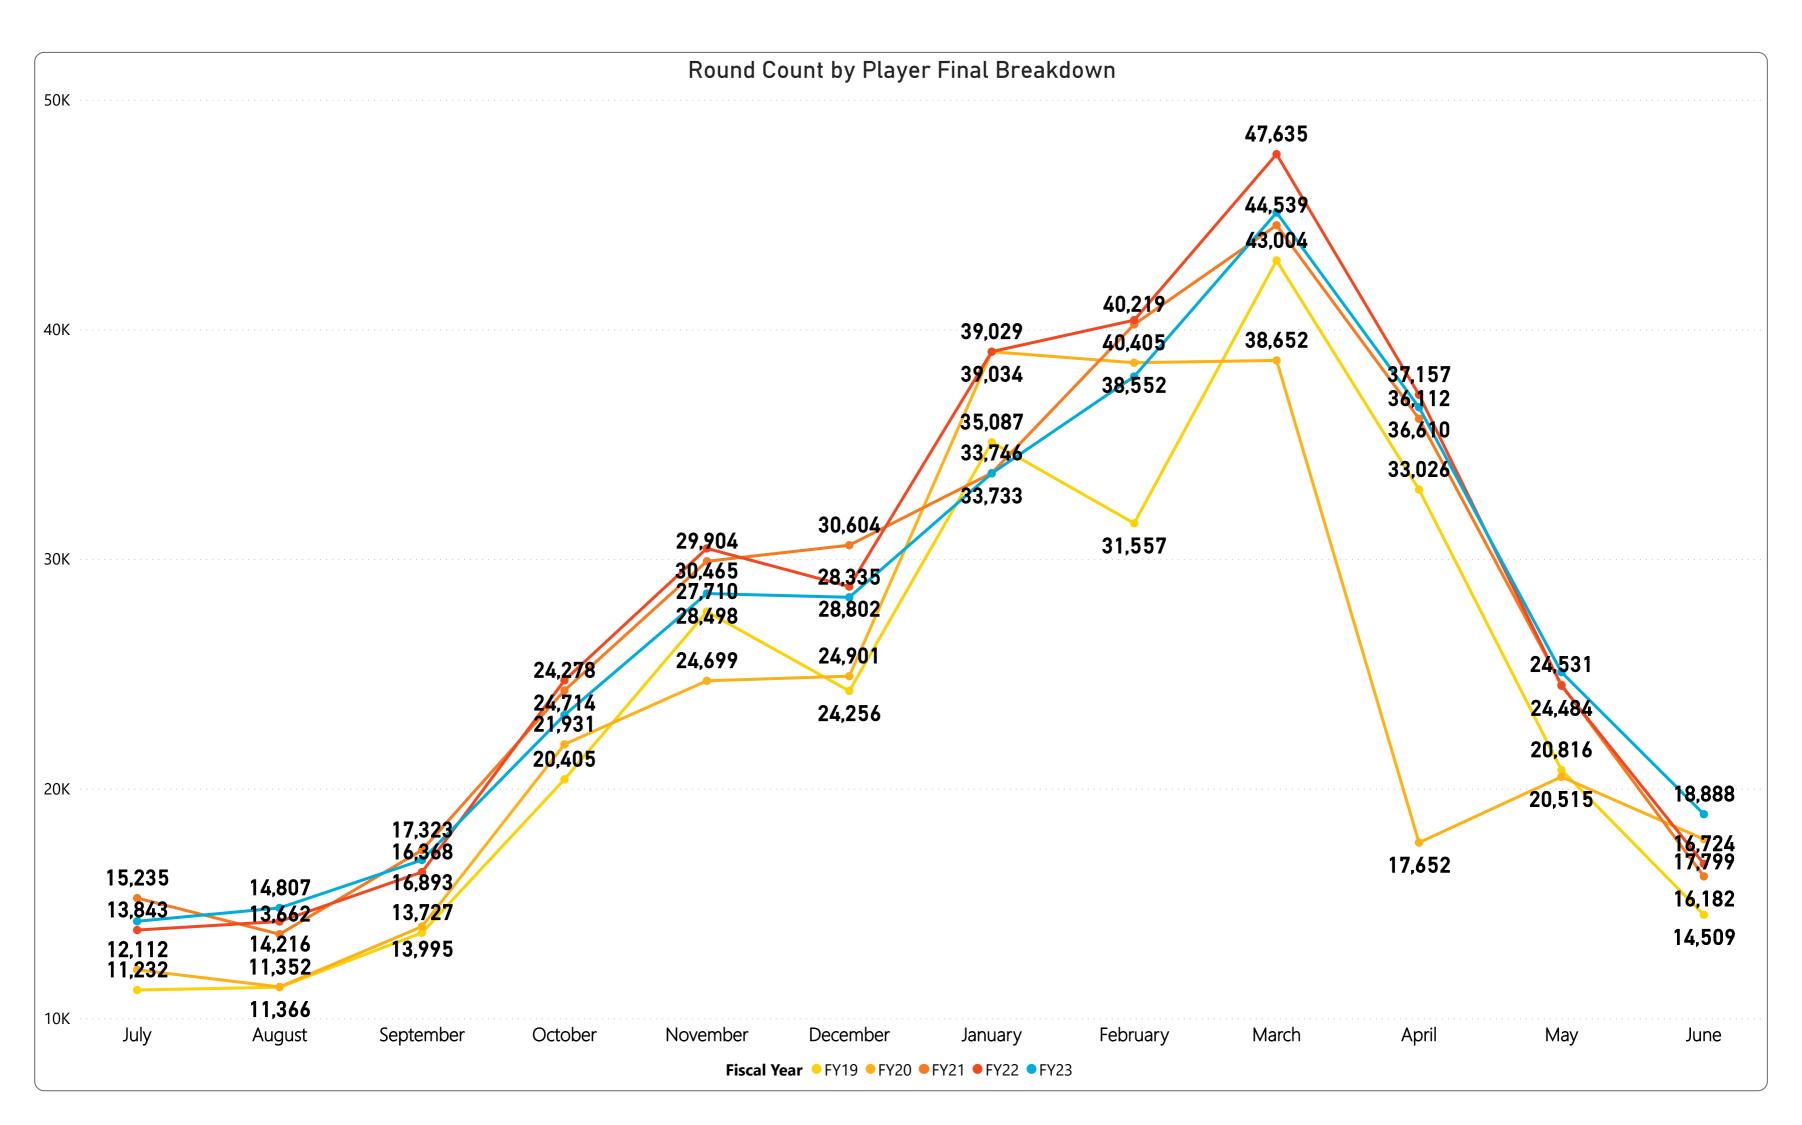

### Golf Statistics for FYTD thru June 2023 Golf Rounds & Golf Cards Sold

323,313 rounds through June FY-2023 are below prior fiscal year by (10,534) rounds or (3.3%) and above budget by 3,280 rounds or 1.0%.