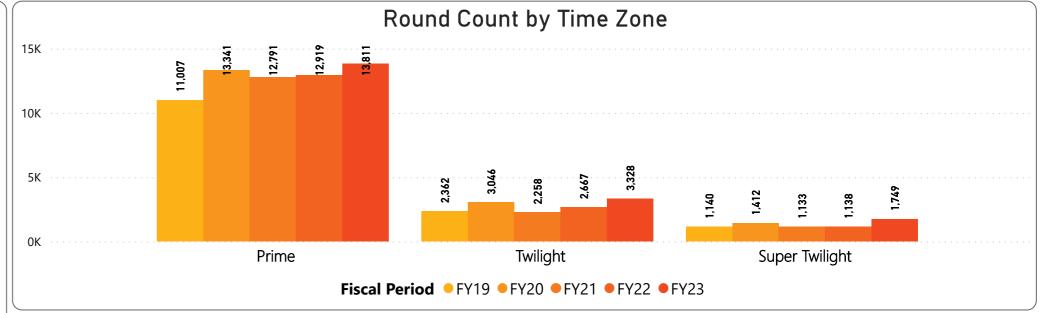

### Golf Statistics for FYTD thru June 2023 Golf Rounds & Golf Cards Sold

323,313 rounds through June FY-2023 are below prior fiscal year by (10,534) rounds or (3.3%) and above budget by 3,280 rounds or 1.0%.

- 187,083 Regulation rounds are below prior fiscal year by (8,605) rounds or (4.4%) and below budget by (1,679) rounds or (0.9%).
- 136,230 Executive rounds are below prior year by (1,929) rounds or (1.4%) and above budget by 4,959 rounds or (1.4%).
- 254,056 Member rounds are below prior year by (5,985) rounds or (2.4%) and below budget by (2,363) rounds or (0.9%).
- 29,047 Guest rounds are above prior year by 4,620 rounds or 15.9% and above budget by 8,528 rounds or 29.4%.
- 28,316 Public rounds are below prior year by (9,196) rounds or (32.5%) and below budget by (3,980) rounds or (14.1%).
- 11,894 Employee rounds are above prior year by 27 rounds or 0.2% and above budget by 1,095 rounds or 9.2%.
  - 295 Unlimited cards sold is above prior year by 127 cards or 75.6% and above budget by 126 cards or 75.6%.
- 1,095 Kachina cards sold is above prior year by 421 cards or 62.5% and above budget by 421 cards or 62.5%.
- 1,283 Coyote cards sold is above prior year by 541 cards or 72.9% and above budget by 541 cards or 72.9%.
  - 115 Twilight cards sold is even to prior year and even with budget .
  - 20 CNP Frequent Play cards sold is above prior fiscal year by 5 cards or 33.3% and above budget by 5 cards or 33.3%.
- 3,639 Range Keys sold is above prior fiscal year by 1,145 or 45.9% and above budget by 1,149 or 45.9%.