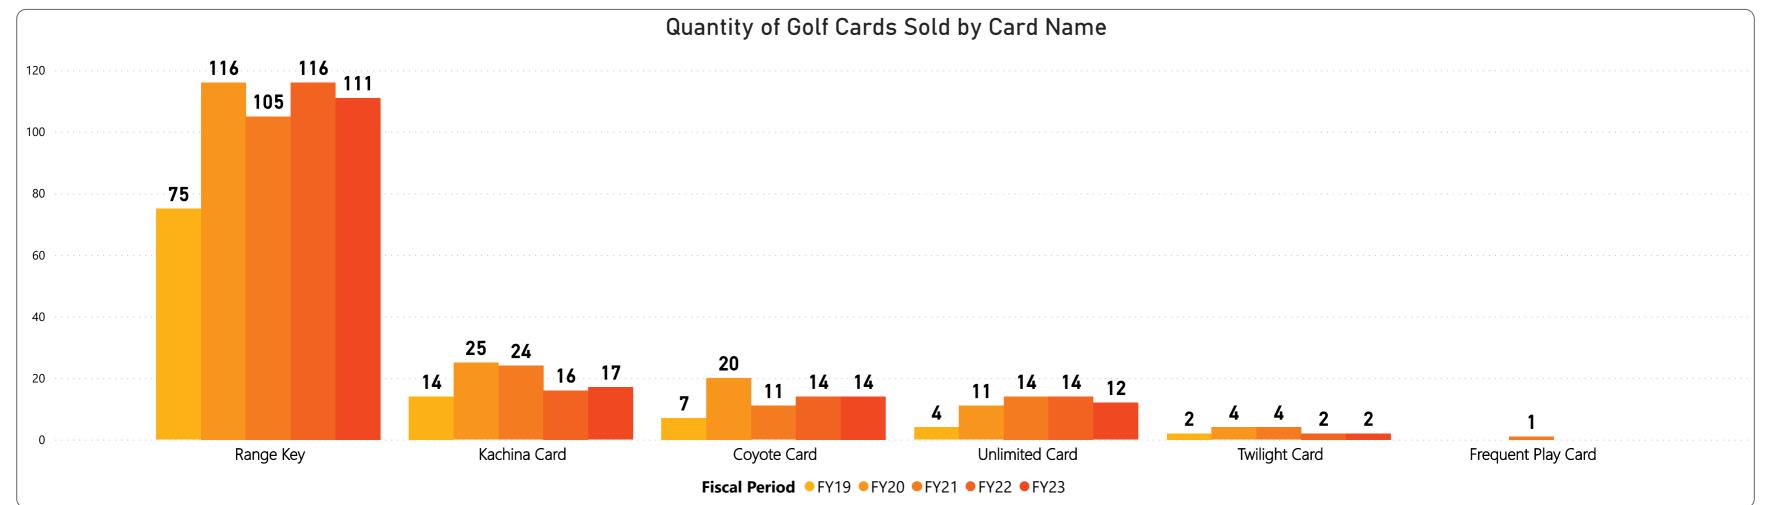

- 187,083 Regulation rounds are below prior fiscal year by (8,605) rounds or (4.4%) and below budget by (1,679) rounds or (0.9%).
- 136,230 Executive rounds are below prior year by (1,929) rounds or (1.4%) and above budget by 4,959 rounds or (1.4%).
- 254,056 Member rounds are below prior year by (5,985) rounds or (2.4%) and below budget by (2,363) rounds or (0.9%).
- 29,047 Guest rounds are above prior year by 4,620 rounds or 15.9% and above budget by 8,528 rounds or 29.4%.
- 28,316 Public rounds are below prior year by (9,196) rounds or (32.5%) and below budget by (3,980) rounds or (14.1%).
- 11,894 Employee rounds are above prior year by 27 rounds or 0.2% and above budget by 1,095 rounds or 9.2%.
  - 295 Unlimited cards sold is above prior year by 127 cards or 75.6% and above budget by 126 cards or 75.6%.
- 1,095 Kachina cards sold is above prior year by 421 cards or 62.5% and above budget by 421 cards or 62.5%.
- 1,283 Coyote cards sold is above prior year by 541 cards or 72.9% and above budget by 541 cards or 72.9%.
  - 115 Twilight cards sold is even to prior year and even with budget .
  - 20 CNP Frequent Play cards sold is above prior fiscal year by 5 cards or 33.3% and above budget by 5 cards or 33.3%.
- 3,639 Range Keys sold is above prior fiscal year by 1,145 or 45.9% and above budget by 1,149 or 45.9%.

## RECREATION CENTERS OF SUN CITY WEST, INC. Golf Cards Sold for FYTD thru June 2023 Golf Cards Quantity Sold & Revenue