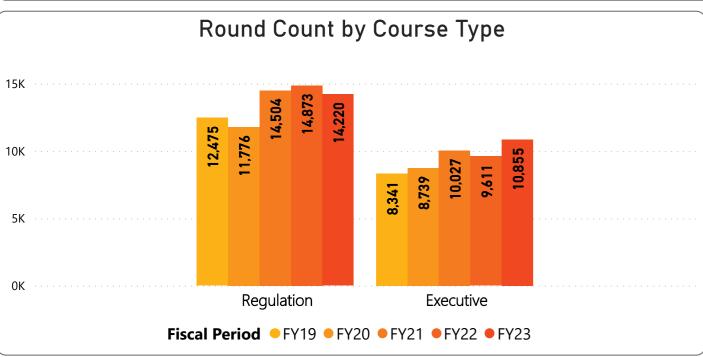

#### RECREATION CENTERS OF SUN CITY WEST, INC. May 2023 Monthly Golf Summary Golf Rounds & Golf Cards Sold

May's 25,075 rounds are above prior year by 591 rounds or 2.4% and above budget by 1,520 rounds or 6.1%.

- 14,220 Regulation rounds are below prior year by (653) rounds or (4.6%) and below budget by (68) rounds or (0.5%).
- 10,855 Executive rounds are above prior year by 1,244 rounds or 11.5% and above budget by 1,588 rounds or 14.6%.
- 19,978 Member rounds are above prior year by 929 rounds or 4.7% and above budget by 1,134 rounds or 5.7%.
- 1,792 Guest rounds are above prior year by 551 rounds or 30.7% and above budget by 750 rounds or 41.8%.
- 2,045 Public rounds are below prior year by (978) rounds or (47.8%) and below budget by (558) rounds or (27.3%).
- 1,260 Employee rounds are above prior year by 89 rounds or 7.1% and above budget by 194 rounds or 15.4%.
  - 7 Unlimited cards sold is above prior year by 2 cards or 40.0% and above budget by 1 cards or 40.0%.
  - 25 Kachina cards sold is above prior year by 2 cards or 8.7% and above budget by 2 cards or 8.7%.
  - 14 Coyote cards sold is below prior year by (12) cards or (46.2%) and below budget by (12) cards or (46.2%).
  - 4 Twilight cards sold is below prior year by (2) cards or (33.3%) and below budget by (2) cards or (33.3%).
  - 0 CNP Frequent Play cards sold is even to prior year and even with budget .
  - 160 Range Keys sold is above prior year by 14 or 9.6% and above budget by 14 or 9.6%.