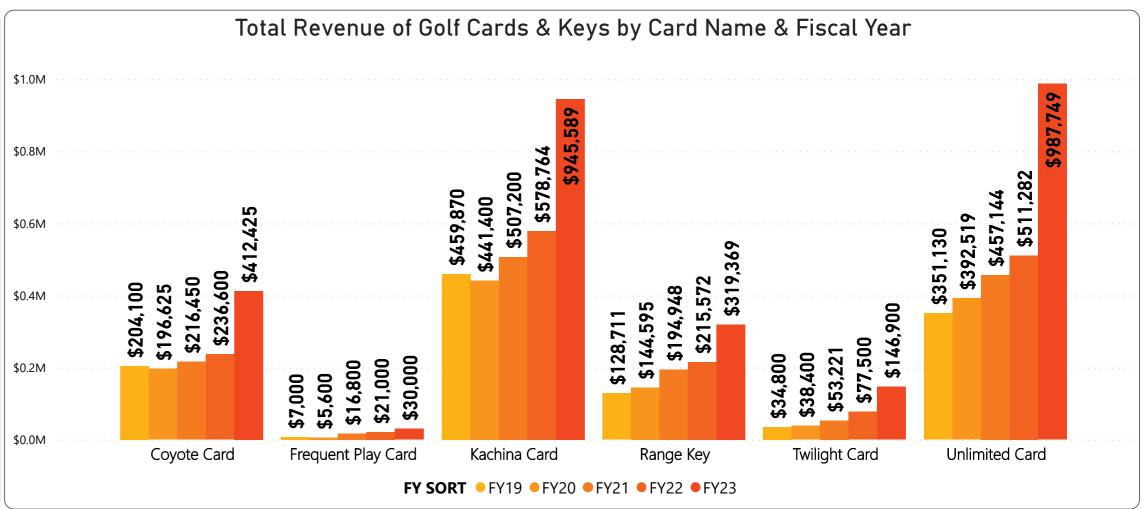

## RECREATION CENTERS OF SUN CITY WEST, INC. Golf Cards Sold for FYTD thru May 2023 Golf Cards Quantity Sold & Revenue