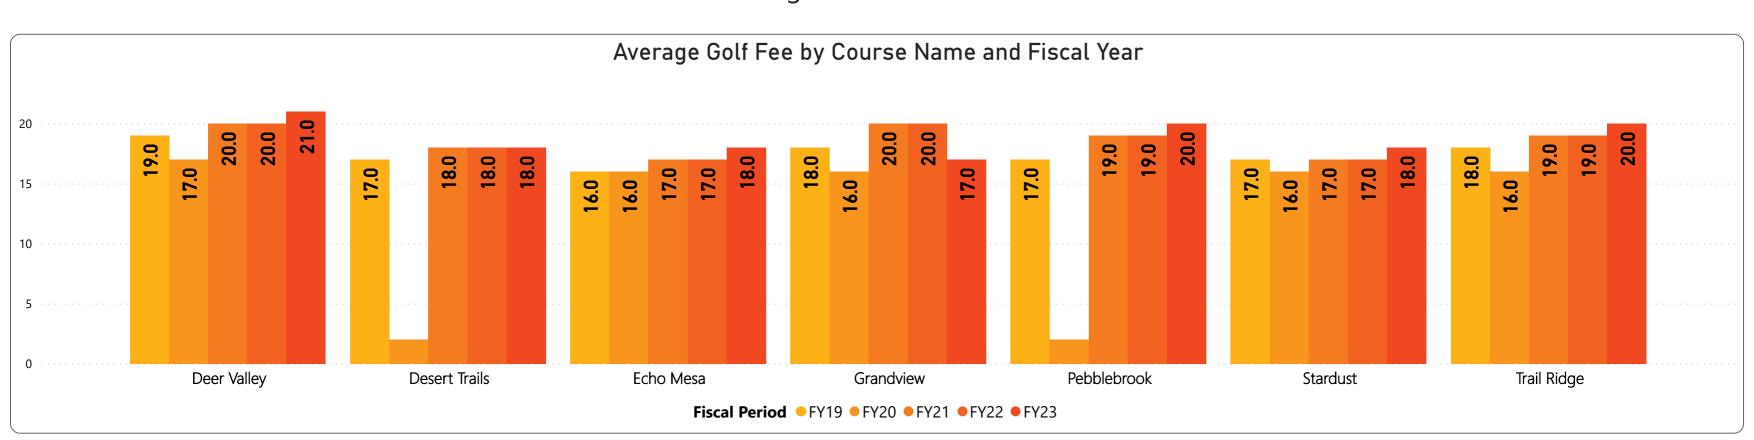

|               | Average Golf Revenue by Course |             |             |             |             |  |  |  |
|---------------|--------------------------------|-------------|-------------|-------------|-------------|--|--|--|
| CourseName    | FY19                           | FY20        | FY21        | FY22        | FY23        |  |  |  |
| Deer Valley   | \$1,105,527                    | \$931,437   | \$1,290,108 | \$1,341,309 | \$1,243,879 |  |  |  |
| Desert Trails | \$841,234                      | \$765,481   | \$944,121   | \$1,042,218 | \$1,118,191 |  |  |  |
| Echo Mesa     | \$786,353                      | \$723,033   | \$937,908   | \$1,036,557 | \$988,031   |  |  |  |
| Grandview     | \$979,688                      | \$901,096   | \$1,203,251 | \$1,168,095 | \$1,069,719 |  |  |  |
| Pebblebrook   | \$900,808                      | \$852,624   | \$1,020,227 | \$1,106,358 | \$1,216,405 |  |  |  |
| Stardust      | \$691,518                      | \$708,126   | \$902,148   | \$856,474   | \$1,010,742 |  |  |  |
| Trail Ridge   | \$831,762                      | \$784,270   | \$1,005,153 | \$1,027,206 | \$1,175,485 |  |  |  |
| Total         | \$6,136,890                    | \$5,666,067 | \$7,302,916 | \$7,578,217 | \$7,822,452 |  |  |  |