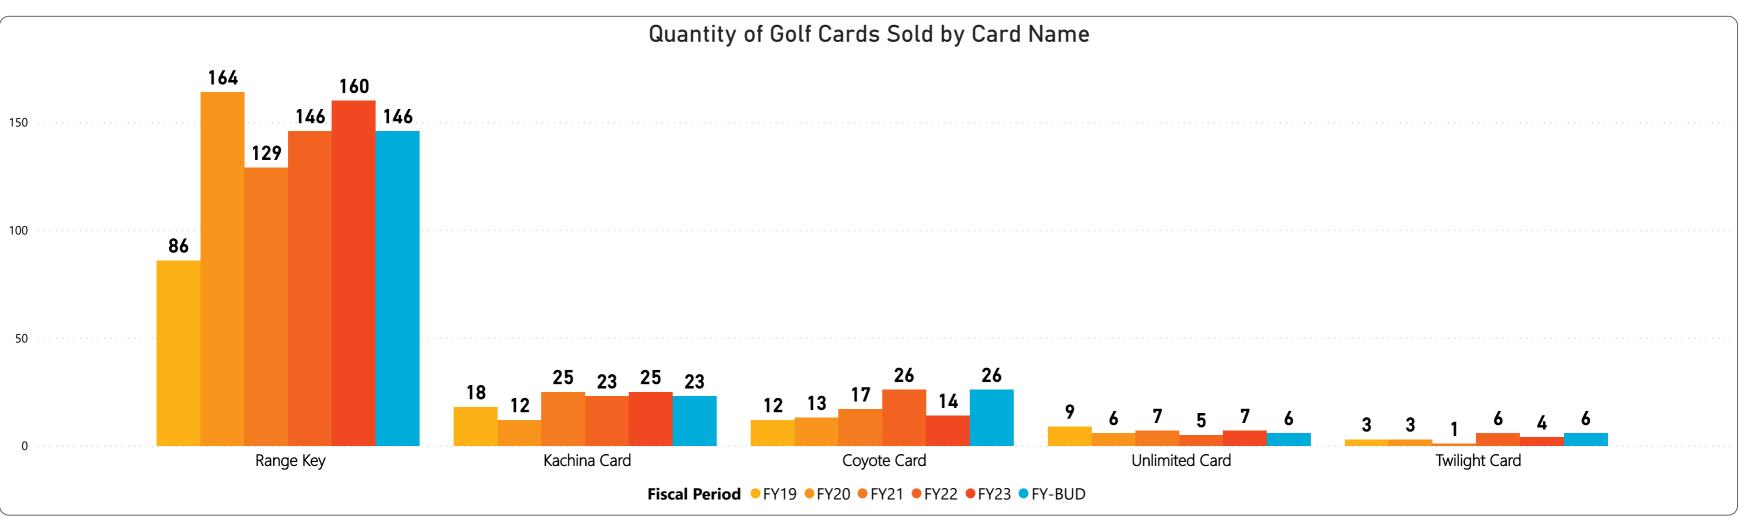

- 14,220 Regulation rounds are below prior year by (653) rounds or (4.6%) and below budget by (68) rounds or (0.5%).
- 10,855 Executive rounds are above prior year by 1,244 rounds or 11.5% and above budget by 1,588 rounds or 14.6%.
- 19,978 Member rounds are above prior year by 929 rounds or 4.7% and above budget by 1,134 rounds or 5.7%.
- 1,792 Guest rounds are above prior year by 551 rounds or 30.7% and above budget by 750 rounds or 41.8%.
- 2,045 Public rounds are below prior year by (978) rounds or (47.8%) and below budget by (558) rounds or (27.3%).
- 1,260 Employee rounds are above prior year by 89 rounds or 7.1% and above budget by 194 rounds or 15.4%.
  - 7 Unlimited cards sold is above prior year by 2 cards or 40.0% and above budget by 1 cards or 40.0%.
  - 25 Kachina cards sold is above prior year by 2 cards or 8.7% and above budget by 2 cards or 8.7%.
  - 14 Coyote cards sold is below prior year by (12) cards or (46.2%) and below budget by (12) cards or (46.2%).
  - 4 Twilight cards sold is below prior year by (2) cards or (33.3%) and below budget by (2) cards or (33.3%).
  - 0 CNP Frequent Play cards sold is even to prior year and even with budget .
  - 160 Range Keys sold is above prior year by 14 or 9.6% and above budget by 14 or 9.6%.

#### RECREATION CENTERS OF SUN CITY WEST, INC. May 2023 Golf Cards Sold Summary

Golf Cards Quantity Sold & Revenue