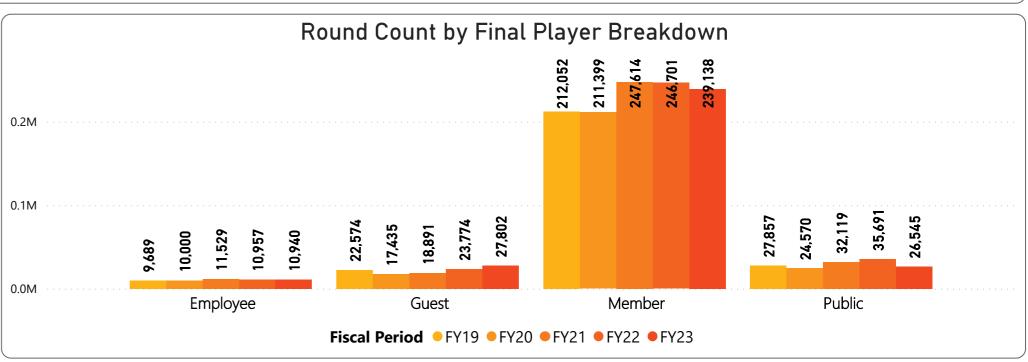

- 175,450 Regulation rounds are below prior fiscal year by (9,873) rounds or (5.3%) and below budget by (3,279) rounds or (1.8%).
- 128,975 Executive rounds are below prior year by (2,825) rounds or (2.1%) and above budget by 3,858 rounds or (2.1%).
- 239,138 Member rounds are below prior year by (7,563) rounds or (3.2%) and below budget by (4,038) rounds or (1.7%).
- 27,802 Guest rounds are above prior year by 4,028 rounds or 14.5% and above budget by 7,832 rounds or 28.2%.
- 26,545 Public rounds are below prior year by (9,146) rounds or (34.5%) and below budget by (4,184) rounds or (15.8%).
- 10,940 Employee rounds are below prior year by (17) rounds or (0.2%) and above budget by 969 rounds or 8.9%.
  - 283 Unlimited cards sold is above prior year by 129 cards or 83.8% and above budget by 128 cards or 83.8%.
  - 1,078 Kachina cards sold is above prior year by 420 cards or 63.8% and above budget by 420 cards or 63.8%.
- 1,269 Coyote cards sold is above prior year by 541 cards or 74.3% and above budget by 541 cards or 74.3%.
  - 113 Twilight cards sold is below prior year by (2) cards or (33.3%) and below budget by (2) cards or (33.3%).
  - 20 CNP Frequent Play cards sold is above prior fiscal year by 5 cards or 33.3% and above budget by 5 cards or 33.3%.
- 3,528 Range Keys sold is above prior fiscal year by 1,150 or 48.4% and above budget by 1,154 or 48.4%.