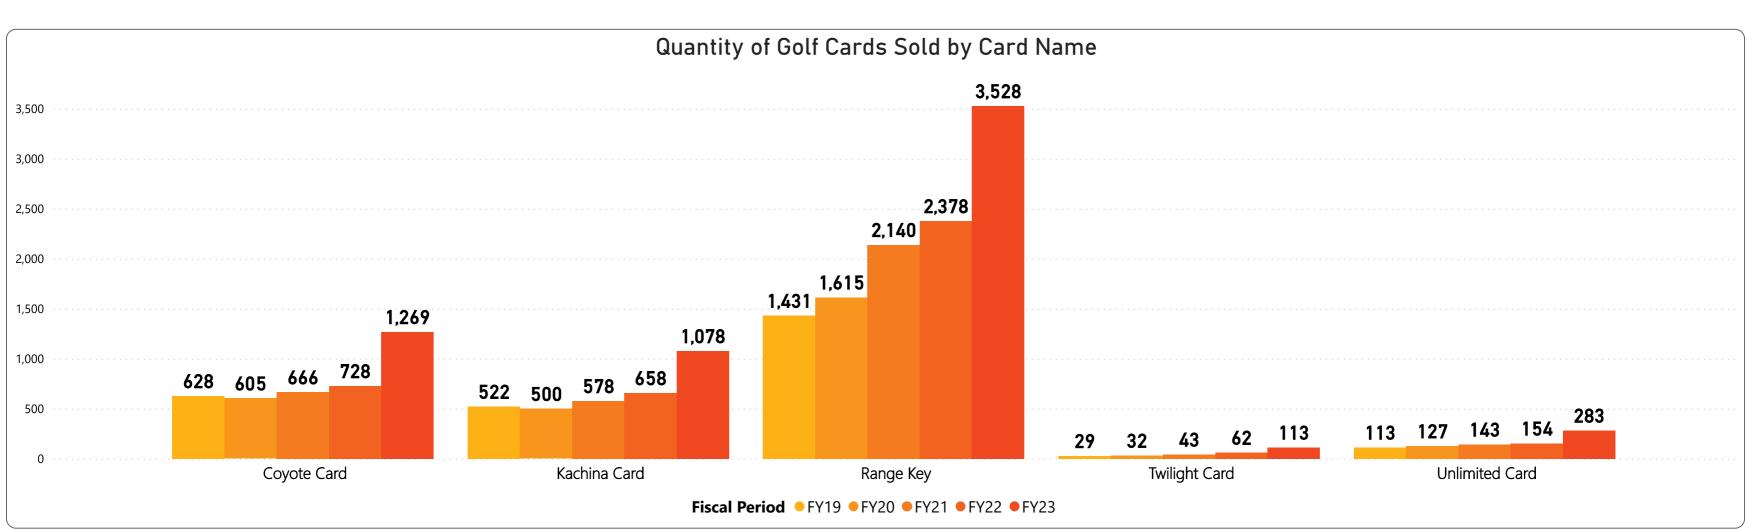

- 175,450 Regulation rounds are below prior fiscal year by (9,873) rounds or (5.3%) and below budget by (3,279) rounds or (1.8%).
- 128,975 Executive rounds are below prior year by (2,825) rounds or (2.1%) and above budget by 3,858 rounds or (2.1%).
- 239,138 Member rounds are below prior year by (7,563) rounds or (3.2%) and below budget by (4,038) rounds or (1.7%).
- 27,802 Guest rounds are above prior year by 4,028 rounds or 14.5% and above budget by 7,832 rounds or 28.2%.
- 26,545 Public rounds are below prior year by (9,146) rounds or (34.5%) and below budget by (4,184) rounds or (15.8%).
- 10,940 Employee rounds are below prior year by (17) rounds or (0.2%) and above budget by 969 rounds or 8.9%.
  - 283 Unlimited cards sold is above prior year by 129 cards or 83.8% and above budget by 128 cards or 83.8%.
  - 1,078 Kachina cards sold is above prior year by 420 cards or 63.8% and above budget by 420 cards or 63.8%.
- 1,269 Coyote cards sold is above prior year by 541 cards or 74.3% and above budget by 541 cards or 74.3%.
  - 113 Twilight cards sold is below prior year by (2) cards or (33.3%) and below budget by (2) cards or (33.3%).
  - 20 CNP Frequent Play cards sold is above prior fiscal year by 5 cards or 33.3% and above budget by 5 cards or 33.3%.
- 3,528 Range Keys sold is above prior fiscal year by 1,150 or 48.4% and above budget by 1,154 or 48.4%.

## RECREATION CENTERS OF SUN CITY WEST, INC. Golf Cards Sold for FYTD thru May 2023 Golf Cards Quantity Sold & Revenue