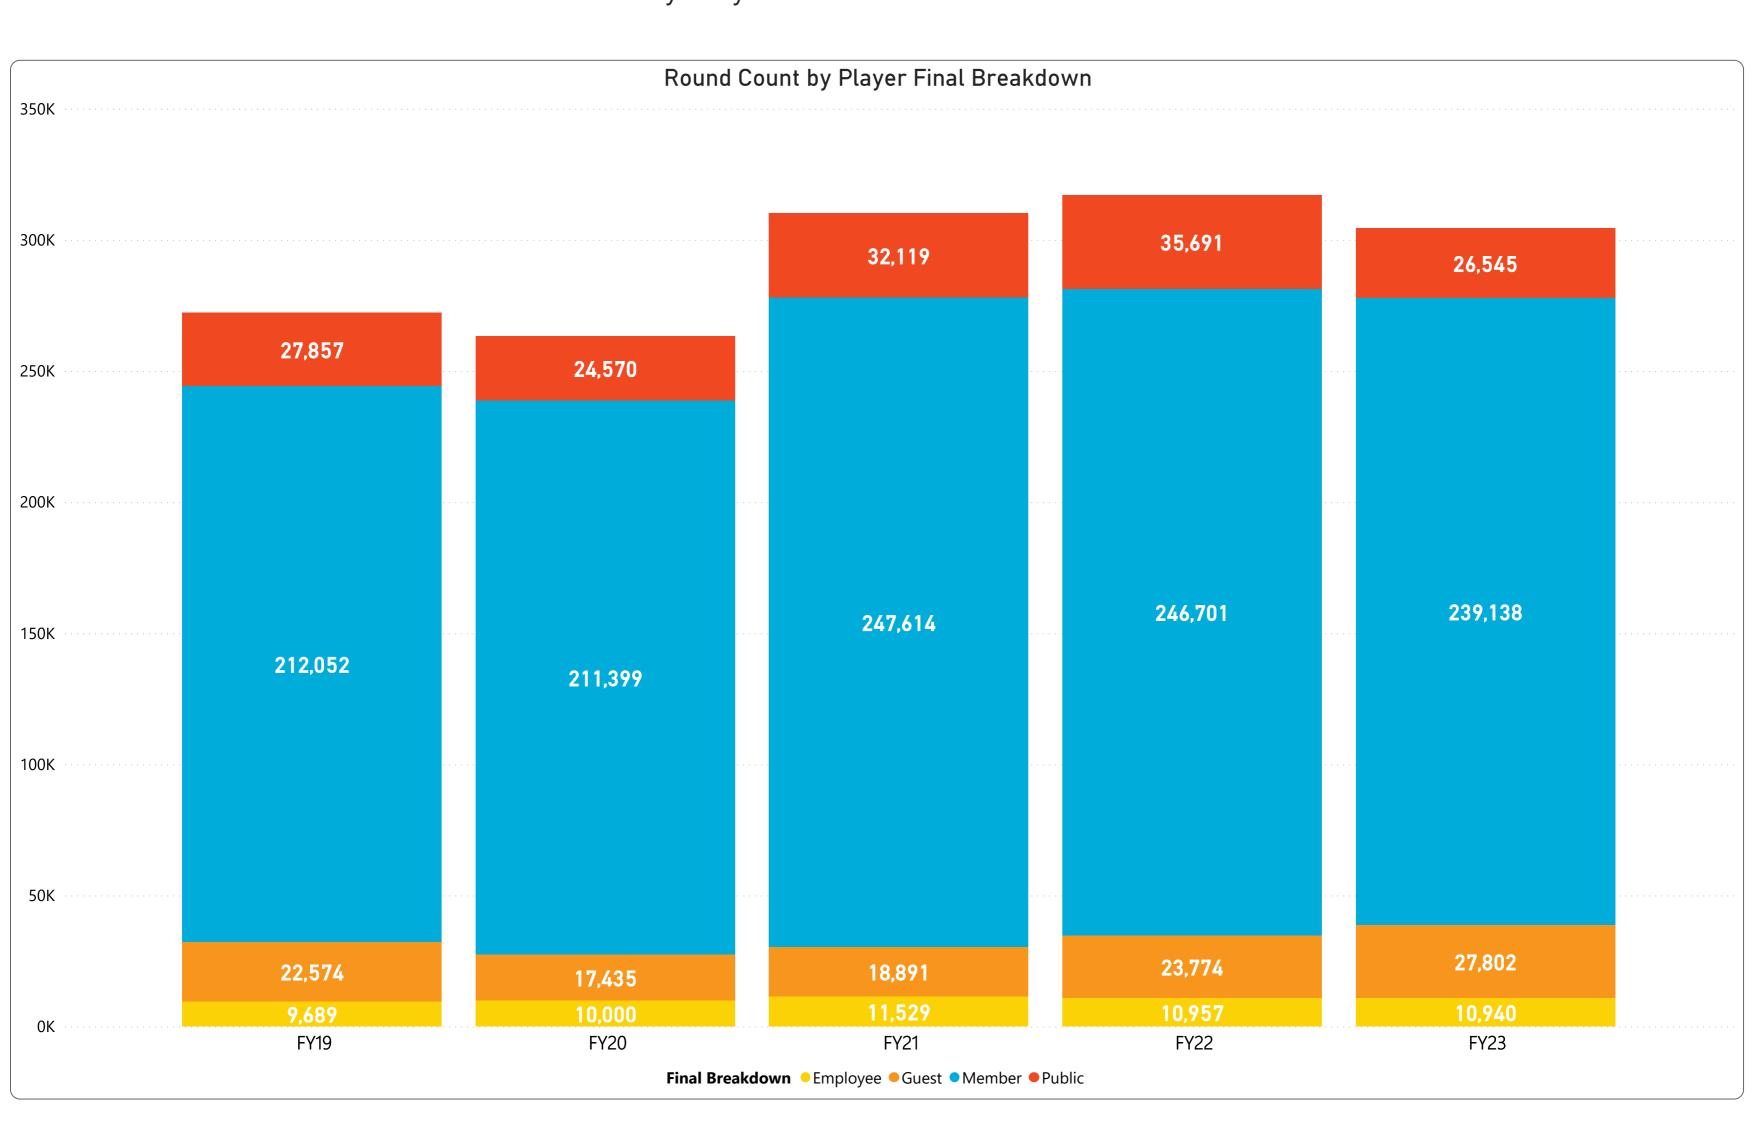

- 175,450 Regulation rounds are below prior fiscal year by (9,873) rounds or (5.3%) and below budget by (3,279) rounds or (1.8%).
- 128,975 Executive rounds are below prior year by (2,825) rounds or (2.1%) and above budget by 3,858 rounds or (2.1%).
- 239,138 Member rounds are below prior year by (7,563) rounds or (3.2%) and below budget by (4,038) rounds or (1.7%).
- 27,802 Guest rounds are above prior year by 4,028 rounds or 14.5% and above budget by 7,832 rounds or 28.2%.
- 26,545 Public rounds are below prior year by (9,146) rounds or (34.5%) and below budget by (4,184) rounds or (15.8%).
- 10,940 Employee rounds are below prior year by (17) rounds or (0.2%) and above budget by 969 rounds or 8.9%.
  - 283 Unlimited cards sold is above prior year by 129 cards or 83.8% and above budget by 128 cards or 83.8%.
  - 1,078 Kachina cards sold is above prior year by 420 cards or 63.8% and above budget by 420 cards or 63.8%.
- 1,269 Coyote cards sold is above prior year by 541 cards or 74.3% and above budget by 541 cards or 74.3%.
  - 113 Twilight cards sold is below prior year by (2) cards or (33.3%) and below budget by (2) cards or (33.3%).
  - 20 CNP Frequent Play cards sold is above prior fiscal year by 5 cards or 33.3% and above budget by 5 cards or 33.3%.
- 3,528 Range Keys sold is above prior fiscal year by 1,150 or 48.4% and above budget by 1,154 or 48.4%.