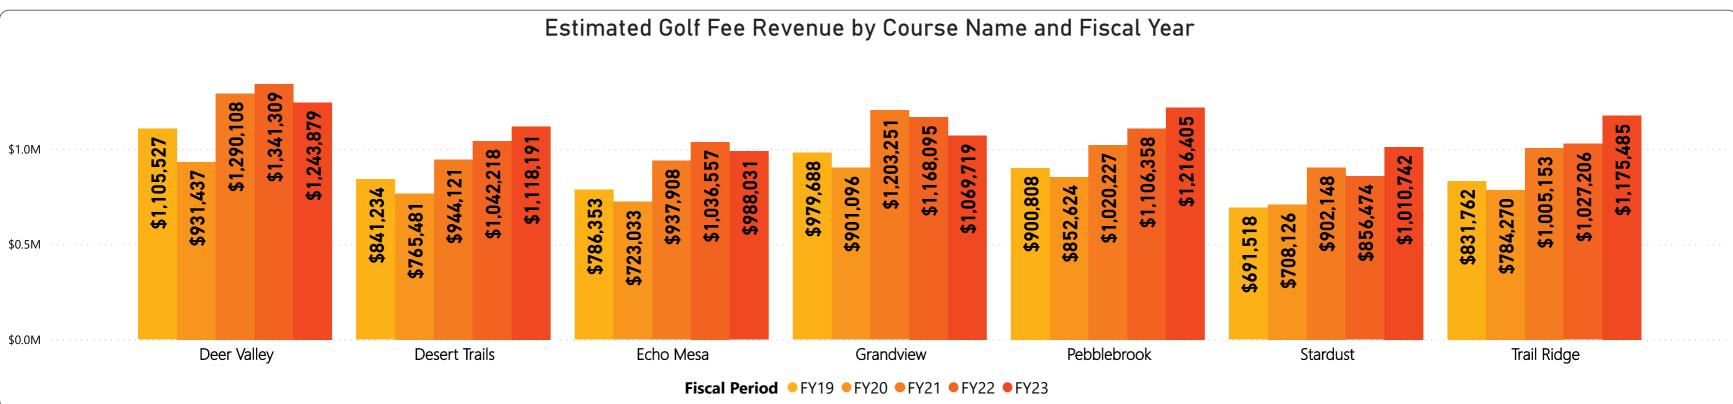

| Estimated Golf Fee Revenue by Course Name |             |             |             |             |             |  |  |  |
|-------------------------------------------|-------------|-------------|-------------|-------------|-------------|--|--|--|
| CourseName _                              | FY19        | FY20        | FY21        | FY22        | FY23        |  |  |  |
| Deer Valley                               | \$1,105,527 | \$931,437   | \$1,290,108 | \$1,341,309 | \$1,243,879 |  |  |  |
| Desert Trails                             | \$841,234   | \$765,481   | \$944,121   | \$1,042,218 | \$1,118,191 |  |  |  |
| Echo Mesa                                 | \$786,353   | \$723,033   | \$937,908   | \$1,036,557 | \$988,031   |  |  |  |
| Grandview                                 | \$979,688   | \$901,096   | \$1,203,251 | \$1,168,095 | \$1,069,719 |  |  |  |
| Pebblebrook                               | \$900,808   | \$852,624   | \$1,020,227 | \$1,106,358 | \$1,216,405 |  |  |  |
| Stardust                                  | \$691,518   | \$708,126   | \$902,148   | \$856,474   | \$1,010,742 |  |  |  |
| Trail Ridge                               | \$831,762   | \$784,270   | \$1,005,153 | \$1,027,206 | \$1,175,485 |  |  |  |
| Total                                     | \$6,136,890 | \$5,666,067 | \$7,302,916 | \$7,578,217 | \$7,822,452 |  |  |  |