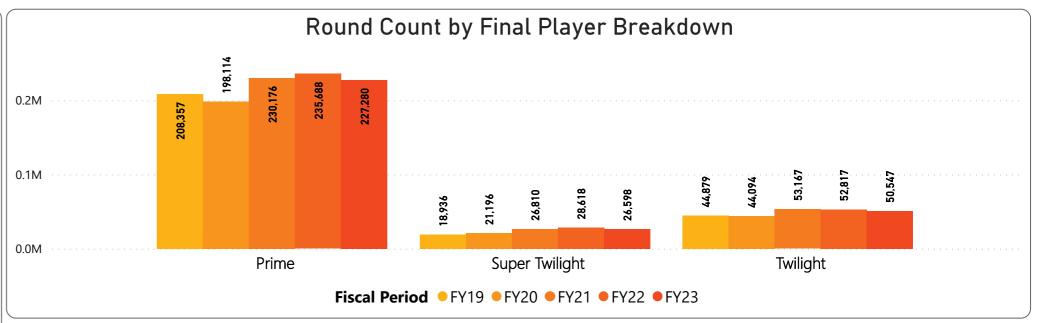

#### RECREATION CENTERS OF SUN CITY WEST, INC. Golf Statistics for FYTD thru May 2023 Golf Rounds & Golf Cards Sold

304,425 rounds through May FY-2023 are below prior fiscal year by (12,698) rounds or (4.2%) and above budget by 579 rounds or 0.2%.

- 175,450 Regulation rounds are below prior fiscal year by (9,873) rounds or (5.3%) and below budget by (3,279) rounds or (1.8%).
- 128,975 Executive rounds are below prior year by (2,825) rounds or (2.1%) and above budget by 3,858 rounds or (2.1%).
- 239,138 Member rounds are below prior year by (7,563) rounds or (3.2%) and below budget by (4,038) rounds or (1.7%).
- 27,802 Guest rounds are above prior year by 4,028 rounds or 14.5% and above budget by 7,832 rounds or 28.2%.
- 26,545 Public rounds are below prior year by (9,146) rounds or (34.5%) and below budget by (4,184) rounds or (15.8%).
- 10,940 Employee rounds are below prior year by (17) rounds or (0.2%) and above budget by 969 rounds or 8.9%.
  - 283 Unlimited cards sold is above prior year by 129 cards or 83.8% and above budget by 128 cards or 83.8%.
  - 1,078 Kachina cards sold is above prior year by 420 cards or 63.8% and above budget by 420 cards or 63.8%.
- 1,269 Coyote cards sold is above prior year by 541 cards or 74.3% and above budget by 541 cards or 74.3%.
  - 113 Twilight cards sold is below prior year by (2) cards or (33.3%) and below budget by (2) cards or (33.3%).
  - 20 CNP Frequent Play cards sold is above prior fiscal year by 5 cards or 33.3% and above budget by 5 cards or 33.3%.
- 3,528 Range Keys sold is above prior fiscal year by 1,150 or 48.4% and above budget by 1,154 or 48.4%.