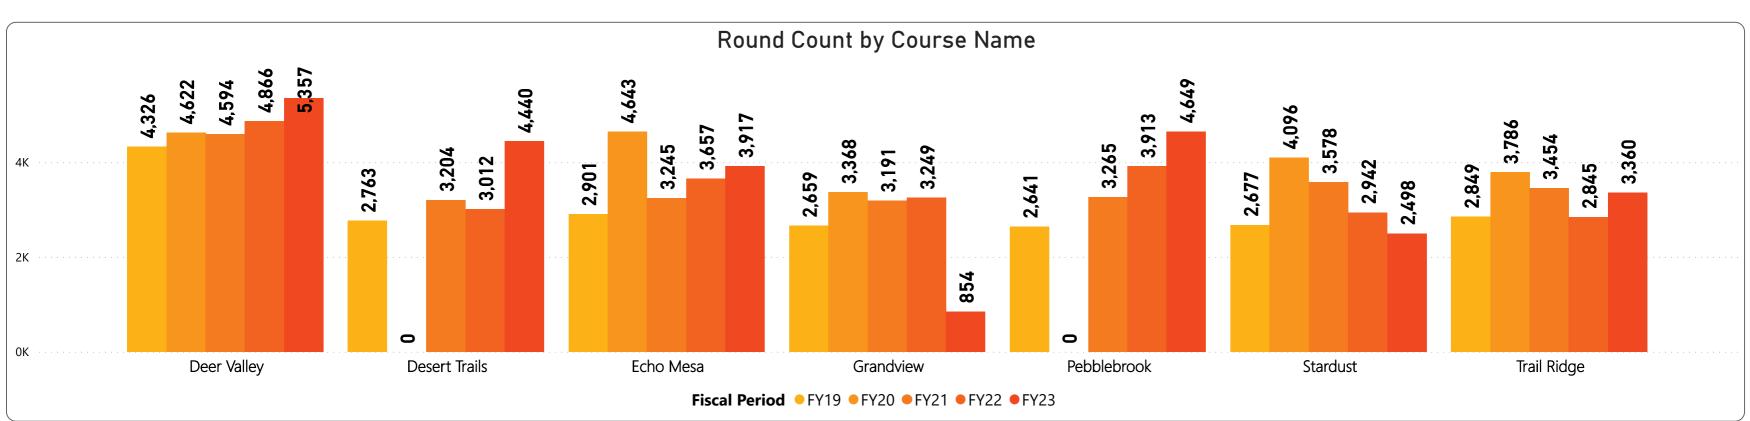

#### May 2023 Monthly Golf Summary Players by Member Card & Final Breakdown

| CourseName    | FY19   | FY20   | FY21   | FY22   | FY23   |
|---------------|--------|--------|--------|--------|--------|
| Deer Valley   | 4,326  | 4,622  | 4,594  | 4,866  | 5,357  |
| Desert Trails | 2,763  | 0      | 3,204  | 3,012  | 4,440  |
| Echo Mesa     | 2,901  | 4,643  | 3,245  | 3,657  | 3,917  |
| Grandview     | 2,659  | 3,368  | 3,191  | 3,249  | 854    |
| Pebblebrook   | 2,641  | 0      | 3,265  | 3,913  | 4,649  |
| Stardust      | 2,677  | 4,096  | 3,578  | 2,942  | 2,498  |
| Trail Ridge   | 2,849  | 3,786  | 3,454  | 2,845  | 3,360  |
| Total         | 20,816 | 20,515 | 24,531 | 24,484 | 25,075 |

# RECREATION CENTERS OF SUN CITY WEST, INC. May 2023 Monthly Golf Summary Players by Member Card & Final Breakdown