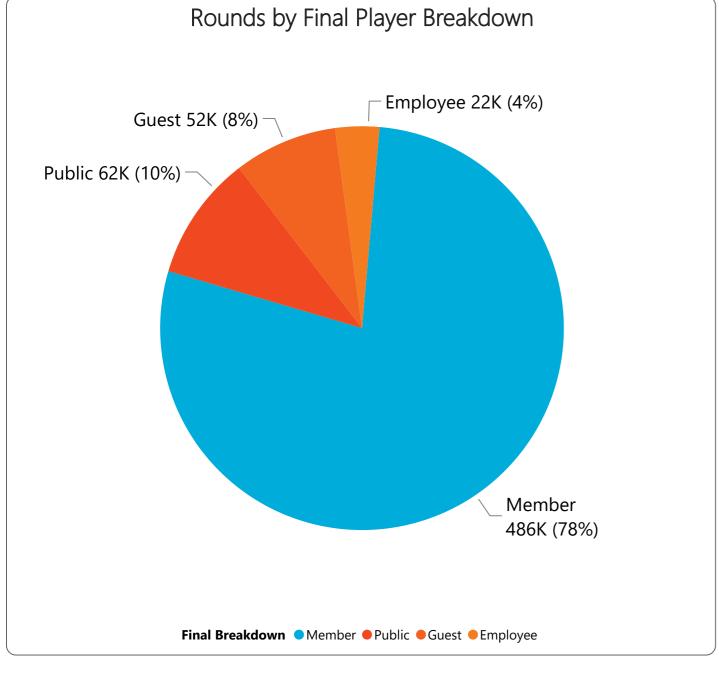

- 175,450 Regulation rounds are below prior fiscal year by (9,873) rounds or (5.3%) and below budget by (3,279) rounds or (1.8%).
- 128,975 Executive rounds are below prior year by (2,825) rounds or (2.1%) and above budget by 3,858 rounds or (2.1%).
- 239,138 Member rounds are below prior year by (7,563) rounds or (3.2%) and below budget by (4,038) rounds or (1.7%).
- 27,802 Guest rounds are above prior year by 4,028 rounds or 14.5% and above budget by 7,832 rounds or 28.2%.
- 26,545 Public rounds are below prior year by (9,146) rounds or (34.5%) and below budget by (4,184) rounds or (15.8%).
- 10,940 Employee rounds are below prior year by (17) rounds or (0.2%) and above budget by 969 rounds or 8.9%.
  - 283 Unlimited cards sold is above prior year by 129 cards or 83.8% and above budget by 128 cards or 83.8%.
  - 1,078 Kachina cards sold is above prior year by 420 cards or 63.8% and above budget by 420 cards or 63.8%.
- 1,269 Coyote cards sold is above prior year by 541 cards or 74.3% and above budget by 541 cards or 74.3%.
  - 113 Twilight cards sold is below prior year by (2) cards or (33.3%) and below budget by (2) cards or (33.3%).
  - 20 CNP Frequent Play cards sold is above prior fiscal year by 5 cards or 33.3% and above budget by 5 cards or 33.3%.
- 3,528 Range Keys sold is above prior fiscal year by 1,150 or 48.4% and above budget by 1,154 or 48.4%.