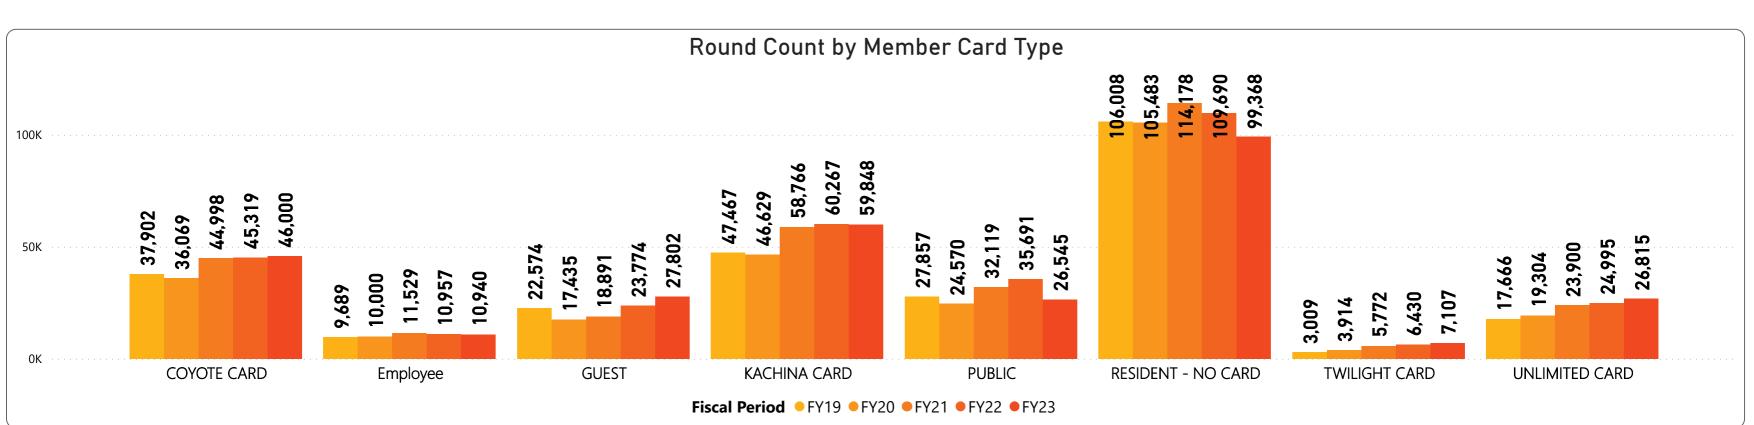

# RECREATION CENTERS OF SUN CITY WEST, INC. Golf Statistics for FYTD thru May 2023 Players by Member Card & Final Breakdown

| CourseName    | FY19    | FY20    | FY21    | FY22    | FY23    |
|---------------|---------|---------|---------|---------|---------|
| Deer Valley   | 46,224  | 37,560  | 53,965  | 53,769  | 42,194  |
| Desert Trails | 40,787  | 37,615  | 38,655  | 48,162  | 48,935  |
| Echo Mesa     | 40,398  | 34,031  | 43,294  | 47,452  | 37,315  |
| Grandview     | 41,042  | 40,938  | 48,015  | 46,341  | 40,030  |
| Pebblebrook   | 38,280  | 37,588  | 38,502  | 47,238  | 47,670  |
| Stardust      | 32,189  | 38,317  | 44,321  | 36,186  | 42,725  |
| Trail Ridge   | 33,252  | 37,355  | 43,401  | 37,975  | 45,556  |
| Total         | 272,172 | 263,404 | 310,153 | 317,123 | 304,425 |