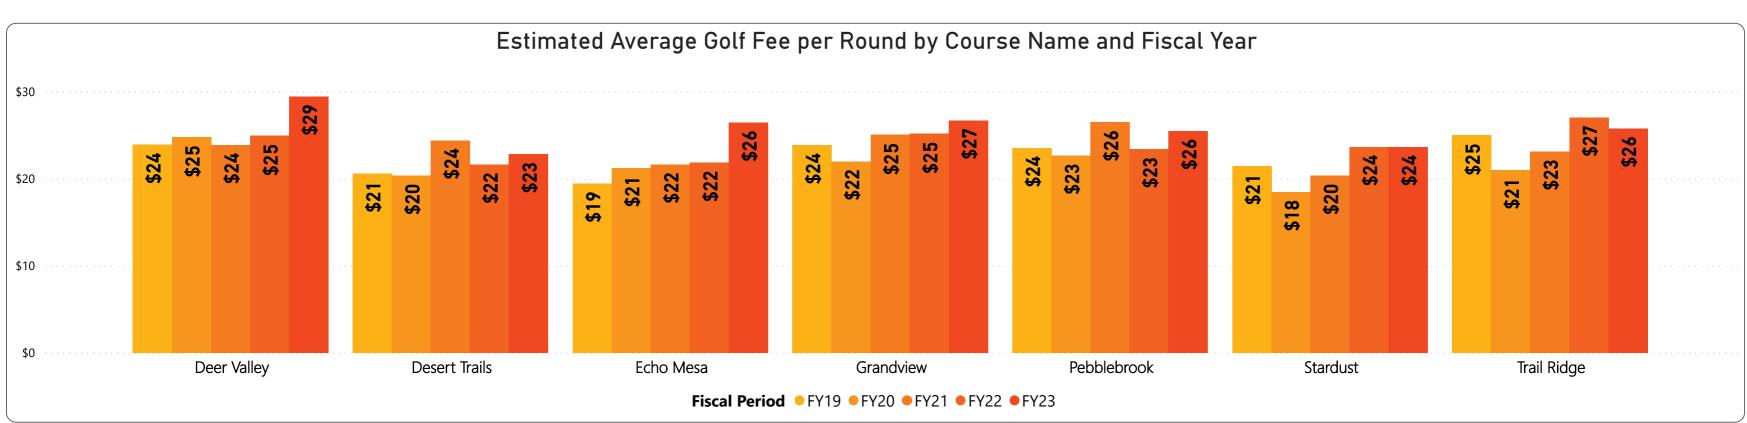

## RECREATION CENTERS OF SUN CITY WEST, INC. Golf Statistics for FYTD thru May 2023 Golf Round Count & Fee Revenue

| Estimated Average Golf Fee by Course Type |      |      |      |      |      |  |  |  |  |
|-------------------------------------------|------|------|------|------|------|--|--|--|--|
| Course Type                               | FY19 | FY20 | FY21 | FY22 | FY23 |  |  |  |  |
| Executive                                 | \$20 | \$20 | \$22 | \$22 | \$24 |  |  |  |  |
| Regulation                                | \$24 | \$23 | \$25 | \$25 | \$27 |  |  |  |  |
| Total                                     | \$23 | \$22 | \$24 | \$24 | \$26 |  |  |  |  |