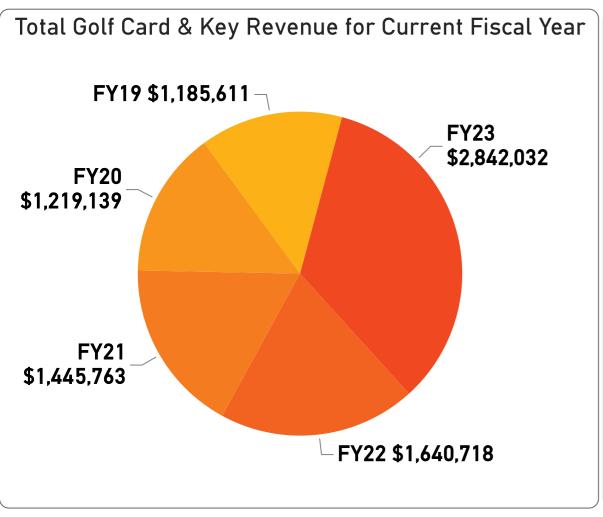

## RECREATION CENTERS OF SUN CITY WEST, INC. Golf Cards Sold for FYTD thru May 2023 Golf Cards Quantity Sold & Revenue