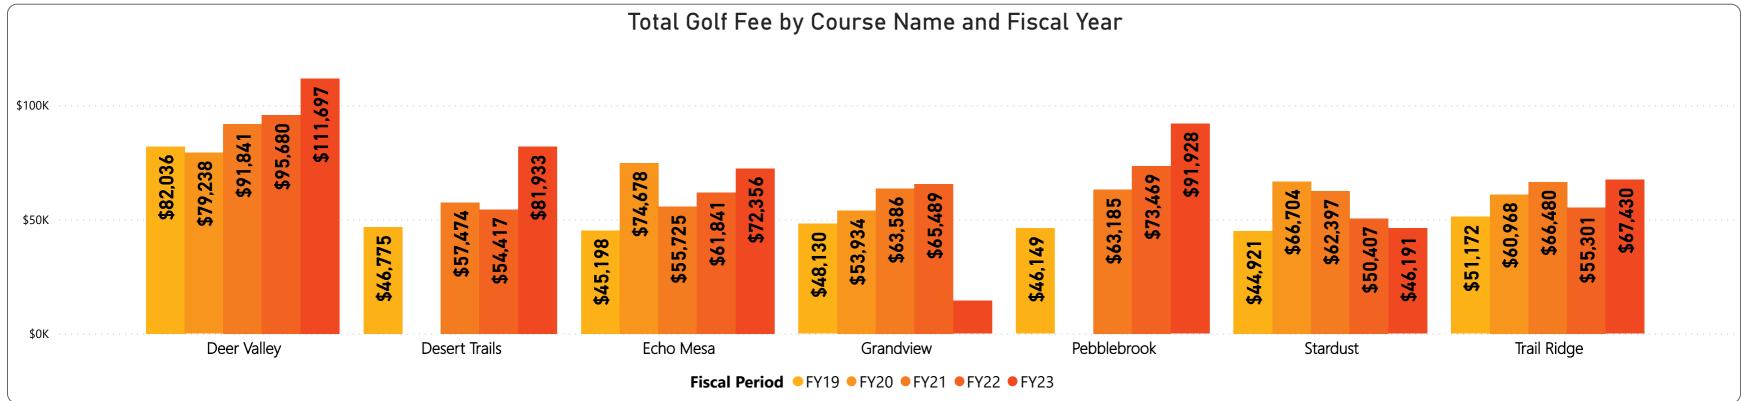

- 14,220 Regulation rounds are below prior year by (653) rounds or (4.6%) and below budget by (68) rounds or (0.5%).
- 10,855 Executive rounds are above prior year by 1,244 rounds or 11.5% and above budget by 1,588 rounds or 14.6%.
- 19,978 Member rounds are above prior year by 929 rounds or 4.7% and above budget by 1,134 rounds or 5.7%.
- 1,792 Guest rounds are above prior year by 551 rounds or 30.7% and above budget by 750 rounds or 41.8%.
- 2,045 Public rounds are below prior year by (978) rounds or (47.8%) and below budget by (558) rounds or (27.3%).
- 1,260 Employee rounds are above prior year by 89 rounds or 7.1% and above budget by 194 rounds or 15.4%.
  - 7 Unlimited cards sold is above prior year by 2 cards or 40.0% and above budget by 1 cards or 40.0%.
  - 25 Kachina cards sold is above prior year by 2 cards or 8.7% and above budget by 2 cards or 8.7%.
  - 14 Coyote cards sold is below prior year by (12) cards or (46.2%) and below budget by (12) cards or (46.2%).
  - 4 Twilight cards sold is below prior year by (2) cards or (33.3%) and below budget by (2) cards or (33.3%).
  - 0 CNP Frequent Play cards sold is even to prior year and even with budget .
  - 160 Range Keys sold is above prior year by 14 or 9.6% and above budget by 14 or 9.6%.