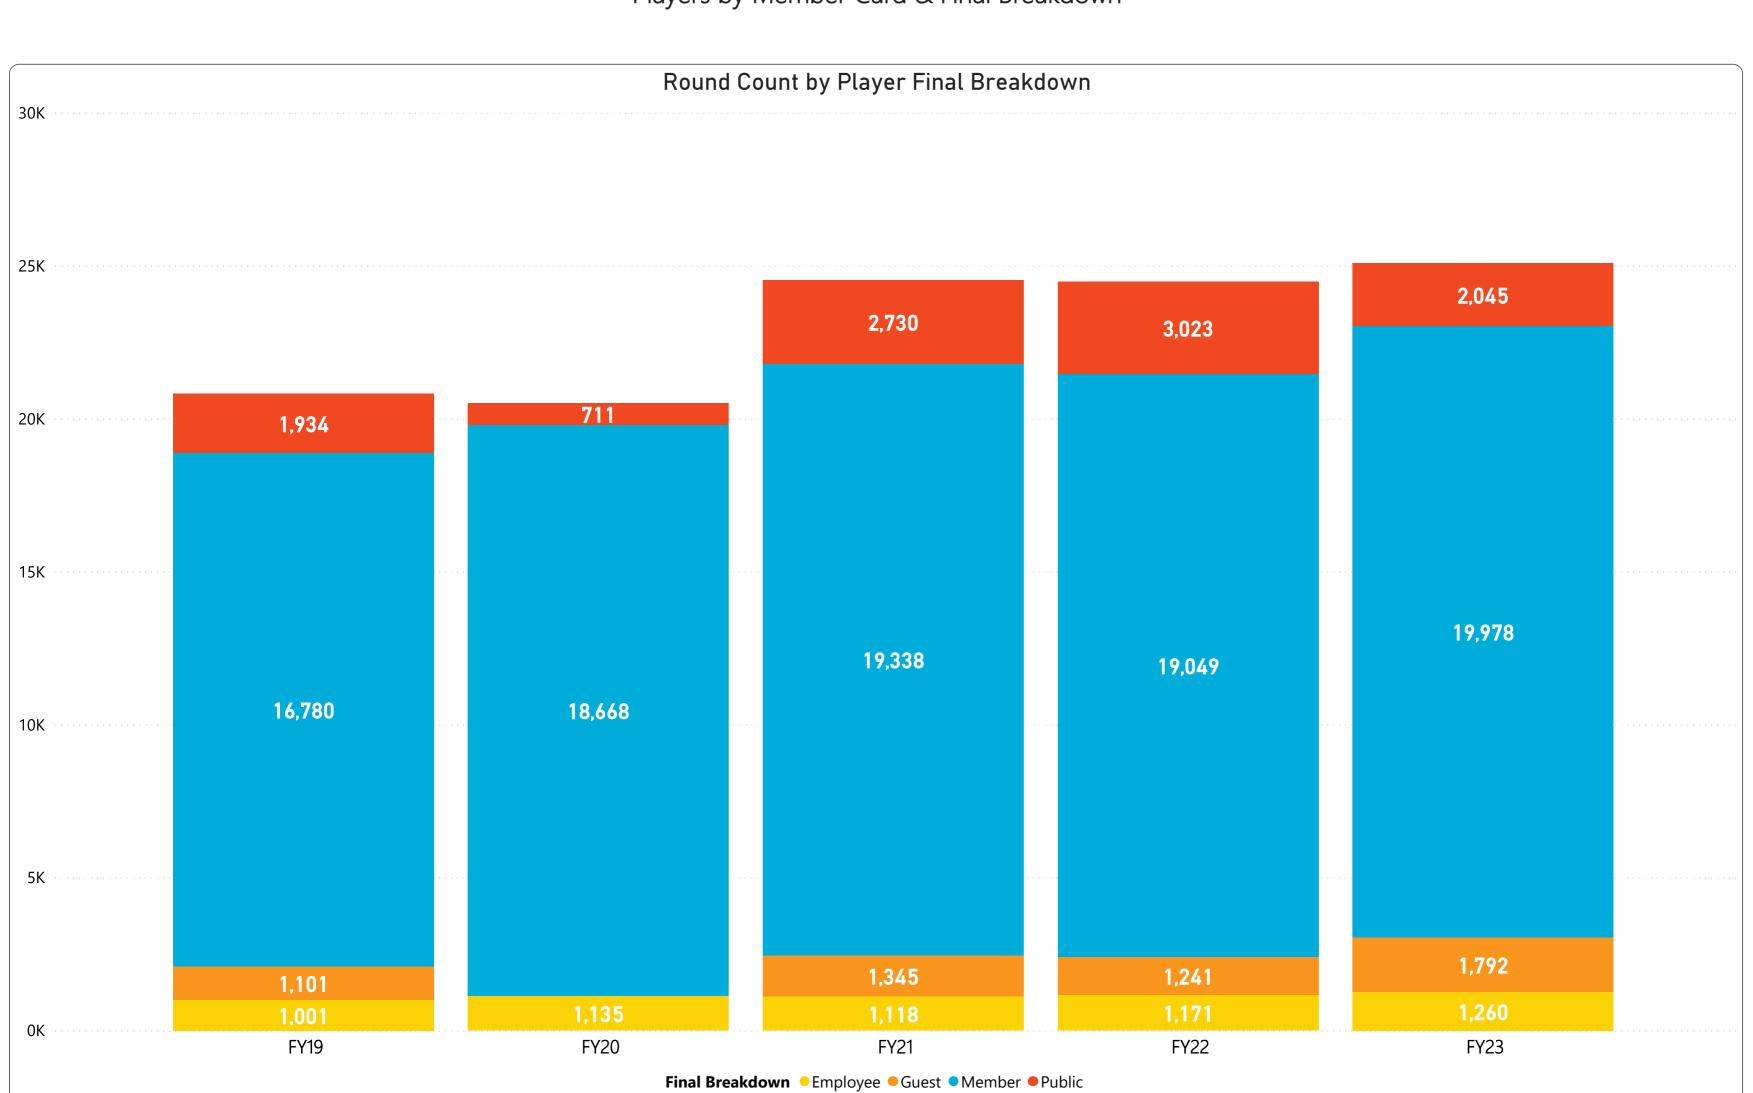

#### May 2023 Monthly Golf Summary Players by Member Card & Final Breakdown

| CourseName    | FY19   | FY20   | FY21   | FY22   | FY23   |
|---------------|--------|--------|--------|--------|--------|
| Deer Valley   | 4,326  | 4,622  | 4,594  | 4,866  | 5,357  |
| Desert Trails | 2,763  | 0      | 3,204  | 3,012  | 4,440  |
| Echo Mesa     | 2,901  | 4,643  | 3,245  | 3,657  | 3,917  |
| Grandview     | 2,659  | 3,368  | 3,191  | 3,249  | 854    |
| Pebblebrook   | 2,641  | 0      | 3,265  | 3,913  | 4,649  |
| Stardust      | 2,677  | 4,096  | 3,578  | 2,942  | 2,498  |
| Trail Ridge   | 2,849  | 3,786  | 3,454  | 2,845  | 3,360  |
| Total         | 20,816 | 20,515 | 24,531 | 24,484 | 25,075 |

# RECREATION CENTERS OF SUN CITY WEST, INC. May 2023 Monthly Golf Summary Players by Member Card & Final Breakdown