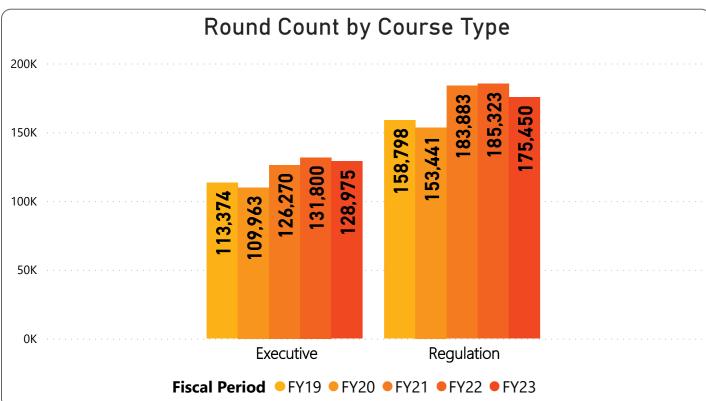

- 175,450 Regulation rounds are below prior fiscal year by (9,873) rounds or (5.3%) and below budget by (3,279) rounds or (1.8%).
- 128,975 Executive rounds are below prior year by (2,825) rounds or (2.1%) and above budget by 3,858 rounds or (2.1%).
- 239,138 Member rounds are below prior year by (7,563) rounds or (3.2%) and below budget by (4,038) rounds or (1.7%).
- 27,802 Guest rounds are above prior year by 4,028 rounds or 14.5% and above budget by 7,832 rounds or 28.2%.
- 26,545 Public rounds are below prior year by (9,146) rounds or (34.5%) and below budget by (4,184) rounds or (15.8%).
- 10,940 Employee rounds are below prior year by (17) rounds or (0.2%) and above budget by 969 rounds or 8.9%.
  - 283 Unlimited cards sold is above prior year by 129 cards or 83.8% and above budget by 128 cards or 83.8%.
  - 1,078 Kachina cards sold is above prior year by 420 cards or 63.8% and above budget by 420 cards or 63.8%.
- 1,269 Coyote cards sold is above prior year by 541 cards or 74.3% and above budget by 541 cards or 74.3%.
  - 113 Twilight cards sold is below prior year by (2) cards or (33.3%) and below budget by (2) cards or (33.3%).
  - 20 CNP Frequent Play cards sold is above prior fiscal year by 5 cards or 33.3% and above budget by 5 cards or 33.3%.
- 3,528 Range Keys sold is above prior fiscal year by 1,150 or 48.4% and above budget by 1,154 or 48.4%.