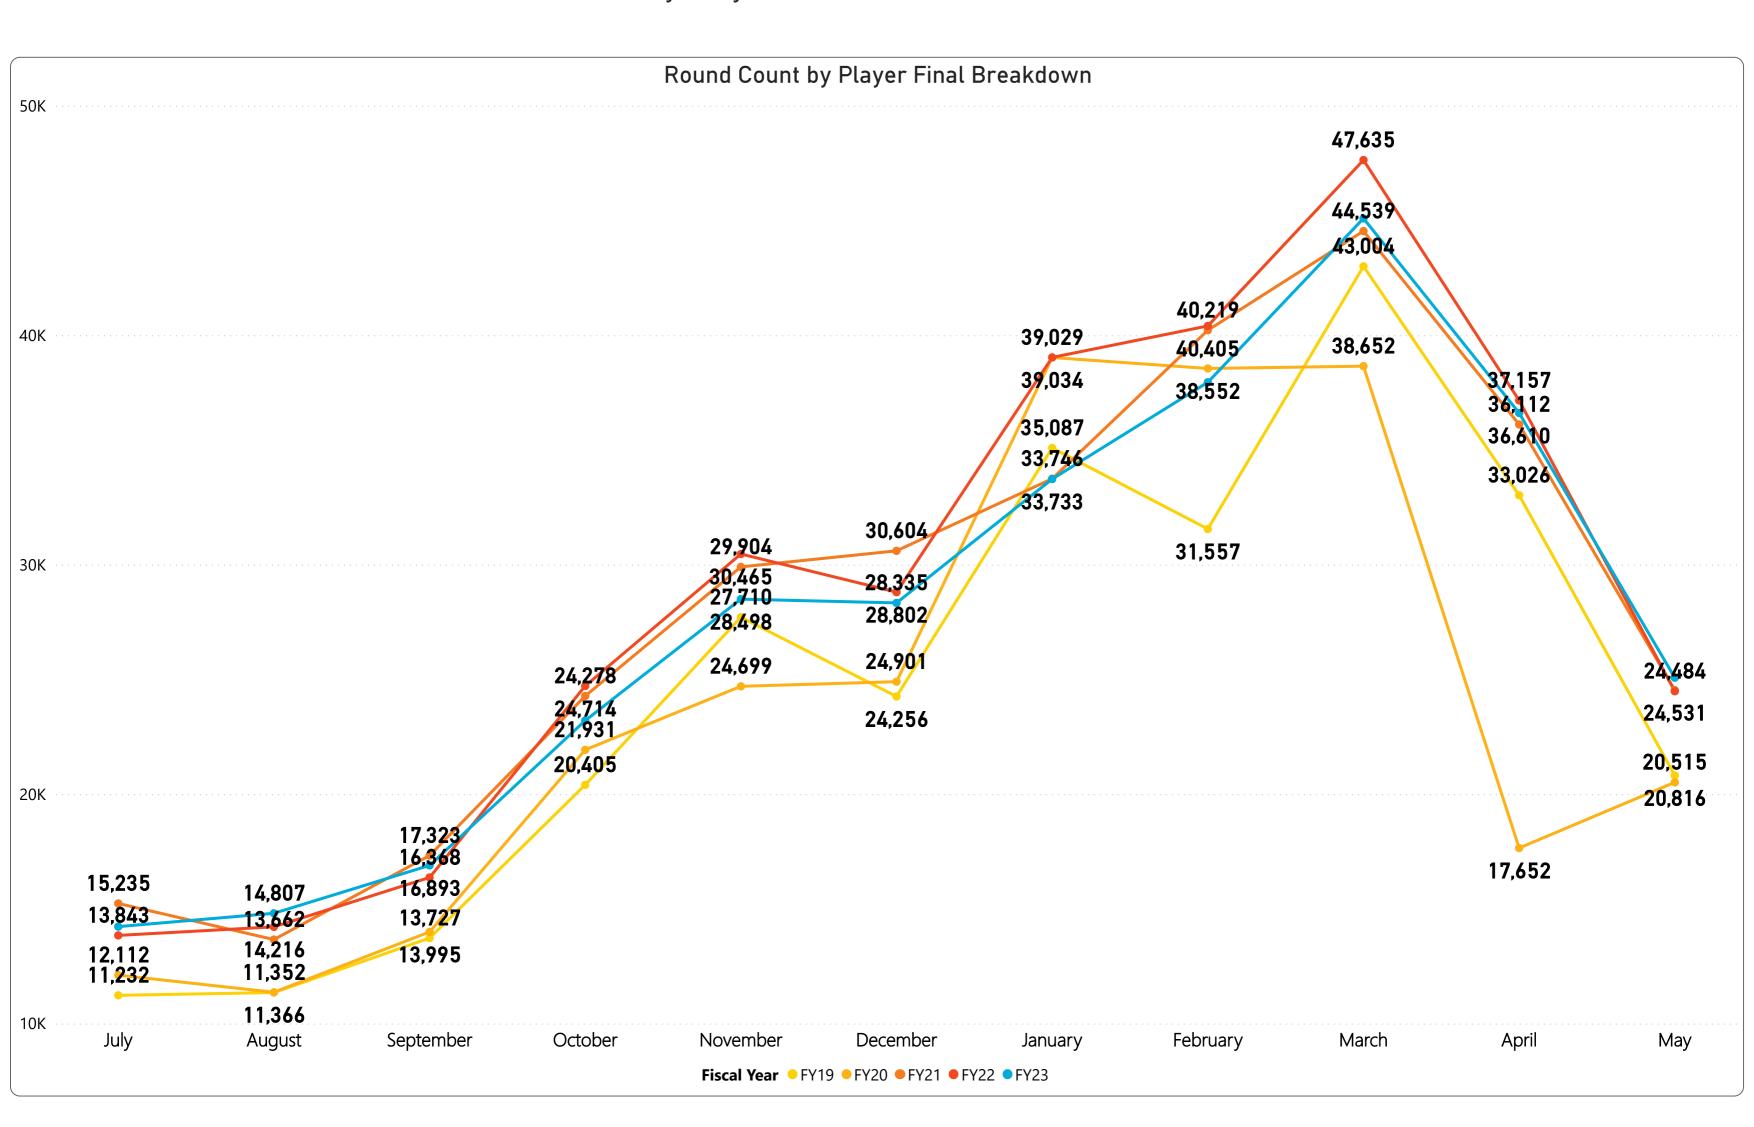

#### RECREATION CENTERS OF SUN CITY WEST, INC. May 2023 Monthly Golf Summary Golf Rounds & Golf Cards Sold

May's 25,075 rounds are above prior year by 591 rounds or 2.4% and above budget by 1,520 rounds or 6.1%.

- 14,220 Regulation rounds are below prior year by (653) rounds or (4.6%) and below budget by (68) rounds or (0.5%).
- 10,855 Executive rounds are above prior year by 1,244 rounds or 11.5% and above budget by 1,588 rounds or 14.6%.
- 19,978 Member rounds are above prior year by 929 rounds or 4.7% and above budget by 1,134 rounds or 5.7%.
- 1,792 Guest rounds are above prior year by 551 rounds or 30.7% and above budget by 750 rounds or 41.8%.
- 2,045 Public rounds are below prior year by (978) rounds or (47.8%) and below budget by (558) rounds or (27.3%).
- 1,260 Employee rounds are above prior year by 89 rounds or 7.1% and above budget by 194 rounds or 15.4%.
  - 7 Unlimited cards sold is above prior year by 2 cards or 40.0% and above budget by 1 cards or 40.0%.
  - 25 Kachina cards sold is above prior year by 2 cards or 8.7% and above budget by 2 cards or 8.7%.
  - 14 Coyote cards sold is below prior year by (12) cards or (46.2%) and below budget by (12) cards or (46.2%).
  - 4 Twilight cards sold is below prior year by (2) cards or (33.3%) and below budget by (2) cards or (33.3%).
  - 0 CNP Frequent Play cards sold is even to prior year and even with budget .
  - 160 Range Keys sold is above prior year by 14 or 9.6% and above budget by 14 or 9.6%.