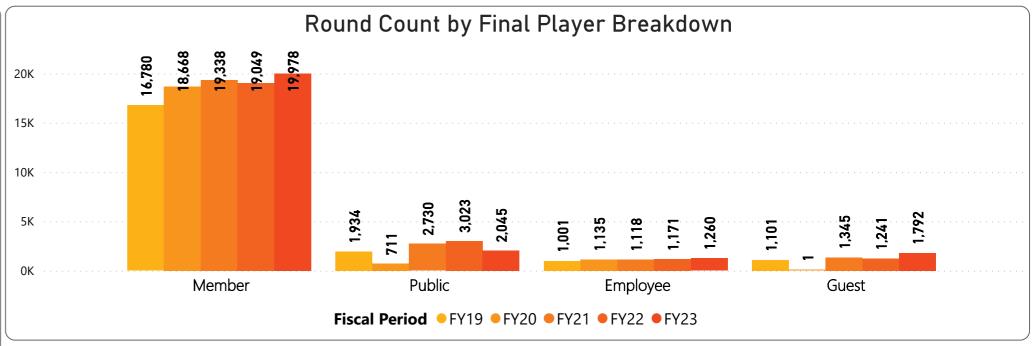

- 14,220 Regulation rounds are below prior year by (653) rounds or (4.6%) and below budget by (68) rounds or (0.5%).
- 10,855 Executive rounds are above prior year by 1,244 rounds or 11.5% and above budget by 1,588 rounds or 14.6%.
- 19,978 Member rounds are above prior year by 929 rounds or 4.7% and above budget by 1,134 rounds or 5.7%.
- 1,792 Guest rounds are above prior year by 551 rounds or 30.7% and above budget by 750 rounds or 41.8%.
- 2,045 Public rounds are below prior year by (978) rounds or (47.8%) and below budget by (558) rounds or (27.3%).
- 1,260 Employee rounds are above prior year by 89 rounds or 7.1% and above budget by 194 rounds or 15.4%.
  - 7 Unlimited cards sold is above prior year by 2 cards or 40.0% and above budget by 1 cards or 40.0%.
  - 25 Kachina cards sold is above prior year by 2 cards or 8.7% and above budget by 2 cards or 8.7%.
  - 14 Coyote cards sold is below prior year by (12) cards or (46.2%) and below budget by (12) cards or (46.2%).
  - 4 Twilight cards sold is below prior year by (2) cards or (33.3%) and below budget by (2) cards or (33.3%).
  - 0 CNP Frequent Play cards sold is even to prior year and even with budget .
  - 160 Range Keys sold is above prior year by 14 or 9.6% and above budget by 14 or 9.6%.

#### May 2023 Monthly Golf Summary Players by Member Card & Final Breakdown

| CourseName    | FY19   | FY20   | FY21   | FY22   | FY23   |
|---------------|--------|--------|--------|--------|--------|
| Deer Valley   | 4,326  | 4,622  | 4,594  | 4,866  | 5,357  |
| Desert Trails | 2,763  | 0      | 3,204  | 3,012  | 4,440  |
| Echo Mesa     | 2,901  | 4,643  | 3,245  | 3,657  | 3,917  |
| Grandview     | 2,659  | 3,368  | 3,191  | 3,249  | 854    |
| Pebblebrook   | 2,641  | 0      | 3,265  | 3,913  | 4,649  |
| Stardust      | 2,677  | 4,096  | 3,578  | 2,942  | 2,498  |
| Trail Ridge   | 2,849  | 3,786  | 3,454  | 2,845  | 3,360  |
| Total         | 20,816 | 20,515 | 24,531 | 24,484 | 25,075 |

# RECREATION CENTERS OF SUN CITY WEST, INC. May 2023 Monthly Golf Summary Players by Member Card & Final Breakdown