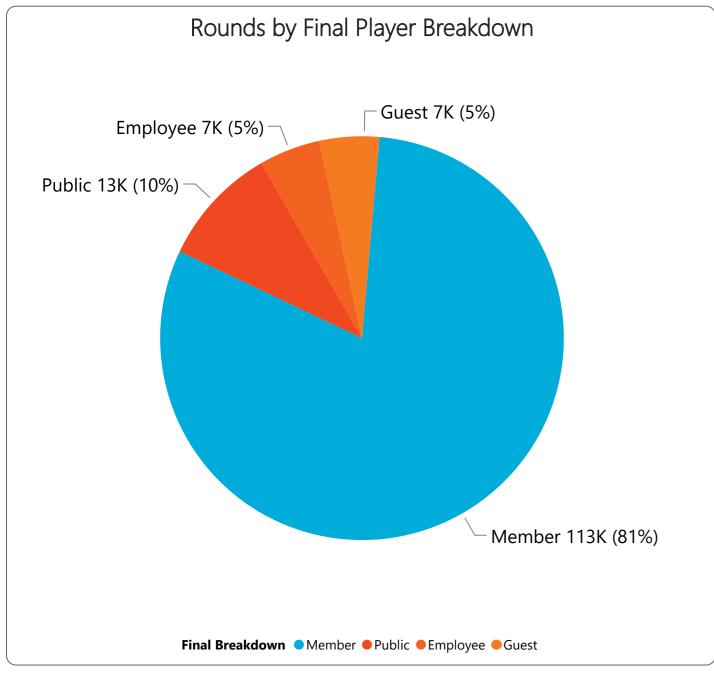

- 14,220 Regulation rounds are below prior year by (653) rounds or (4.6%) and below budget by (68) rounds or (0.5%).
- 10,855 Executive rounds are above prior year by 1,244 rounds or 11.5% and above budget by 1,588 rounds or 14.6%.
- 19,978 Member rounds are above prior year by 929 rounds or 4.7% and above budget by 1,134 rounds or 5.7%.
- 1,792 Guest rounds are above prior year by 551 rounds or 30.7% and above budget by 750 rounds or 41.8%.
- 2,045 Public rounds are below prior year by (978) rounds or (47.8%) and below budget by (558) rounds or (27.3%).
- 1,260 Employee rounds are above prior year by 89 rounds or 7.1% and above budget by 194 rounds or 15.4%.
  - 7 Unlimited cards sold is above prior year by 2 cards or 40.0% and above budget by 1 cards or 40.0%.
  - 25 Kachina cards sold is above prior year by 2 cards or 8.7% and above budget by 2 cards or 8.7%.
  - 14 Coyote cards sold is below prior year by (12) cards or (46.2%) and below budget by (12) cards or (46.2%).
  - 4 Twilight cards sold is below prior year by (2) cards or (33.3%) and below budget by (2) cards or (33.3%).
  - 0 CNP Frequent Play cards sold is even to prior year and even with budget .
  - 160 Range Keys sold is above prior year by 14 or 9.6% and above budget by 14 or 9.6%.