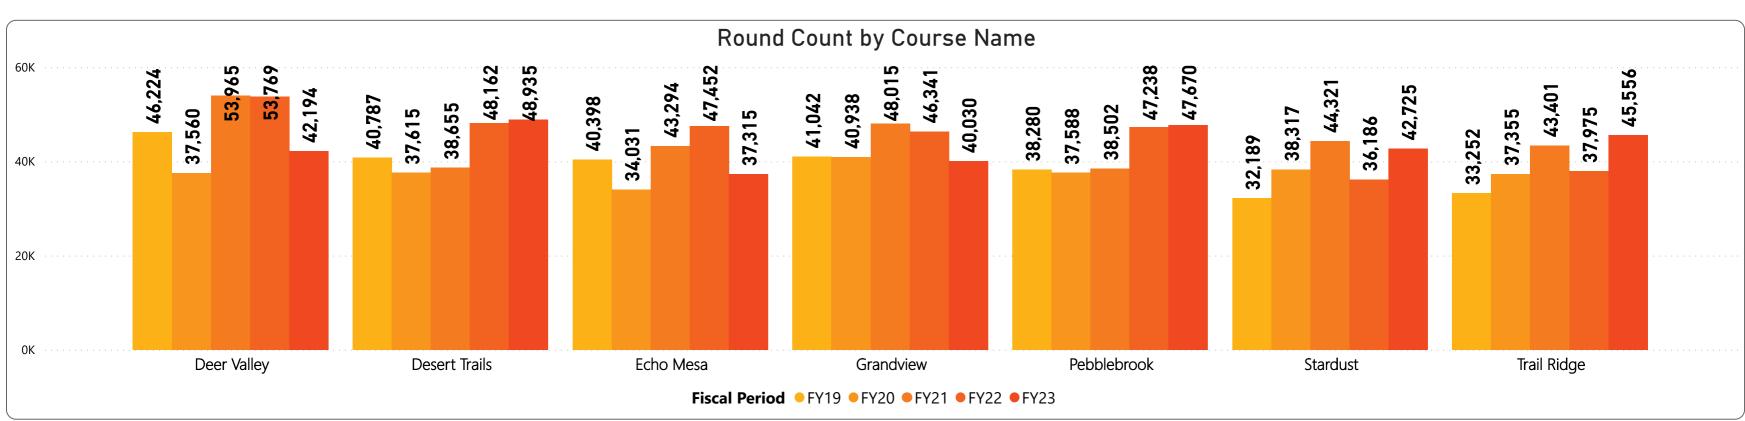

# RECREATION CENTERS OF SUN CITY WEST, INC. Golf Statistics for FYTD thru May 2023 Players by Member Card & Final Breakdown

| CourseName    | FY19    | FY20    | FY21    | FY22    | FY23    |
|---------------|---------|---------|---------|---------|---------|
| Deer Valley   | 46,224  | 37,560  | 53,965  | 53,769  | 42,194  |
| Desert Trails | 40,787  | 37,615  | 38,655  | 48,162  | 48,935  |
| Echo Mesa     | 40,398  | 34,031  | 43,294  | 47,452  | 37,315  |
| Grandview     | 41,042  | 40,938  | 48,015  | 46,341  | 40,030  |
| Pebblebrook   | 38,280  | 37,588  | 38,502  | 47,238  | 47,670  |
| Stardust      | 32,189  | 38,317  | 44,321  | 36,186  | 42,725  |
| Trail Ridge   | 33,252  | 37,355  | 43,401  | 37,975  | 45,556  |
| Total         | 272,172 | 263,404 | 310,153 | 317,123 | 304,425 |