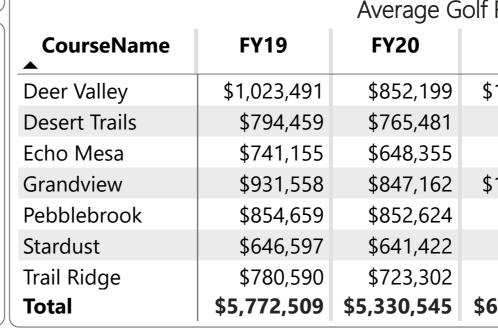

### RECREATION CENTERS OF SUN CITY WEST, INC. April 2023 Monthly Golf Summary Golf Round Count & Fee Revenue

|               | Average Golf Fee by Course |       |       |       |       |  |  |  |  |
|---------------|----------------------------|-------|-------|-------|-------|--|--|--|--|
| CourseName    | FY19                       | FY20  | FY21  | FY22  | FY23  |  |  |  |  |
| Deer Valley   | 27.00                      | 24.00 | 30.00 | 29.00 | 31.00 |  |  |  |  |
| Grandview     | 27.00                      | 23.00 | 29.00 | 29.00 | 35.00 |  |  |  |  |
| Trail Ridge   | 26.00                      | 24.00 | 28.00 | 29.00 | 31.00 |  |  |  |  |
| Pebblebrook   | 26.00                      | 23.00 | 28.00 | 27.00 | 29.00 |  |  |  |  |
| Desert Trails | 23.00                      | 21.00 | 25.00 | 26.00 | 28.00 |  |  |  |  |
| Echo Mesa     | 22.00                      | 21.00 | 24.00 | 25.00 | 28.00 |  |  |  |  |
| Stardust      | 22.00                      | 20.00 | 24.00 | 25.00 | 27.00 |  |  |  |  |

| Estimated Golf Fee Revenue by Course Name |             |             |             |             |             |  |  |  |
|-------------------------------------------|-------------|-------------|-------------|-------------|-------------|--|--|--|
| CourseName                                | FY19        | FY20        | FY21        | FY22        | FY23        |  |  |  |
| Deer Valley                               | \$1,023,491 | \$852,199   | \$1,198,267 | \$1,245,629 | \$1,132,182 |  |  |  |
| Desert Trails                             | \$794,459   | \$765,481   | \$886,647   | \$987,801   | \$1,036,258 |  |  |  |
| Echo Mesa                                 | \$741,155   | \$648,355   | \$882,183   | \$974,716   | \$915,675   |  |  |  |
| Grandview                                 | \$931,558   | \$847,162   | \$1,139,665 | \$1,102,606 | \$1,055,298 |  |  |  |
| Pebblebrook                               | \$854,659   | \$852,624   | \$957,042   | \$1,032,889 | \$1,124,477 |  |  |  |
| Stardust                                  | \$646,597   | \$641,422   | \$839,751   | \$806,067   | \$964,551   |  |  |  |
| Trail Ridge                               | \$780,590   | \$723,302   | \$938,673   | \$971,905   | \$1,108,078 |  |  |  |
| Total                                     | \$5,772,509 | \$5,330,545 | \$6,842,228 | \$7,121,613 | \$7,336,519 |  |  |  |