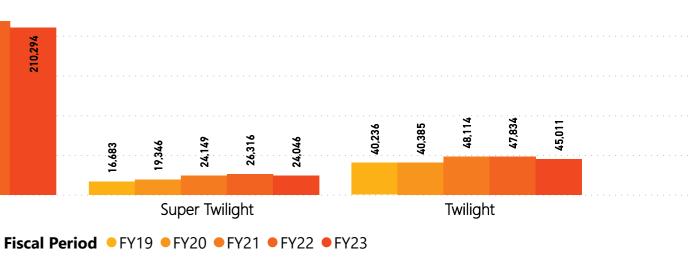

161,231 Regulation rounds are below prior fiscal year by (9,219) rounds or (5.4%) and below budget by (3,210) rounds or (2.0%). 118,120 Executive rounds are below prior year by (4,069) rounds or (3.3%) and above budget by 2,270 rounds or (3.3%).

#### RECREATION CENTERS OF SUN CITY WEST, INC. Golf Statistics for FYTD thru April 2023 Golf Round Count & Fee Revenue

| Estimated Average Golf Fee by Course Type |      |      |      |      |      |
|-------------------------------------------|------|------|------|------|------|
| Course Type                               | FY19 | FY20 | FY21 | FY22 | FY23 |
| Executive                                 | \$21 | \$20 | \$22 | \$23 | \$25 |
| Regulation                                | \$25 | \$23 | \$25 | \$26 | \$27 |
| Total                                     | \$23 | \$22 | \$24 | \$24 | \$26 |