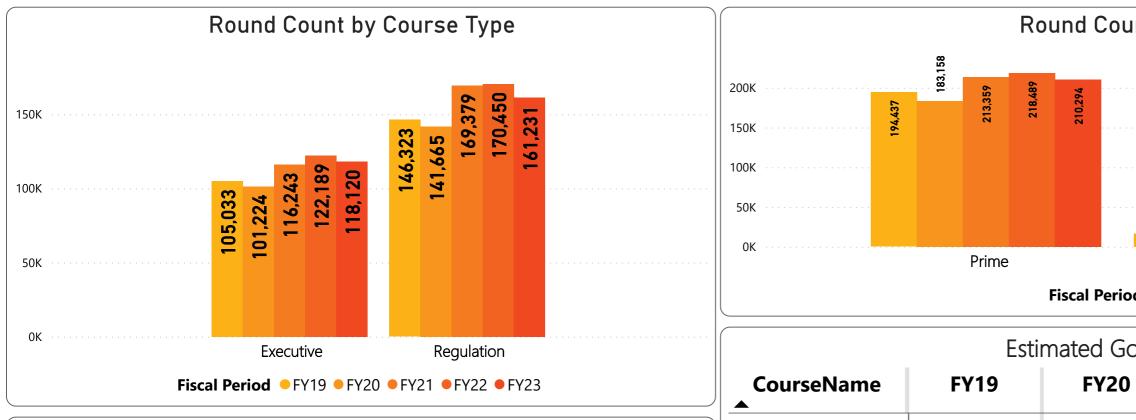

161,231 Regulation rounds are below prior fiscal year by (9,219) rounds or (5.4%) and below budget by (3,210) rounds or (2.0%). 118,120 Executive rounds are below prior year by (4,069) rounds or (3.3%) and above budget by 2,270 rounds or (3.3%).

#### RECREATION CENTERS OF SUN CITY WEST, INC. Golf Statistics for FYTD thru April 2023 Golf Round Count & Fee Revenue

| Estimated Average Golf Fee by Course Type |      |      |      |      |      |
|-------------------------------------------|------|------|------|------|------|
| Course Type                               | FY19 | FY20 | FY21 | FY22 | FY23 |
| Executive                                 | \$21 | \$20 | \$22 | \$23 | \$25 |
| Regulation                                | \$25 | \$23 | \$25 | \$26 | \$27 |
| Total                                     | \$23 | \$22 | \$24 | \$24 | \$26 |