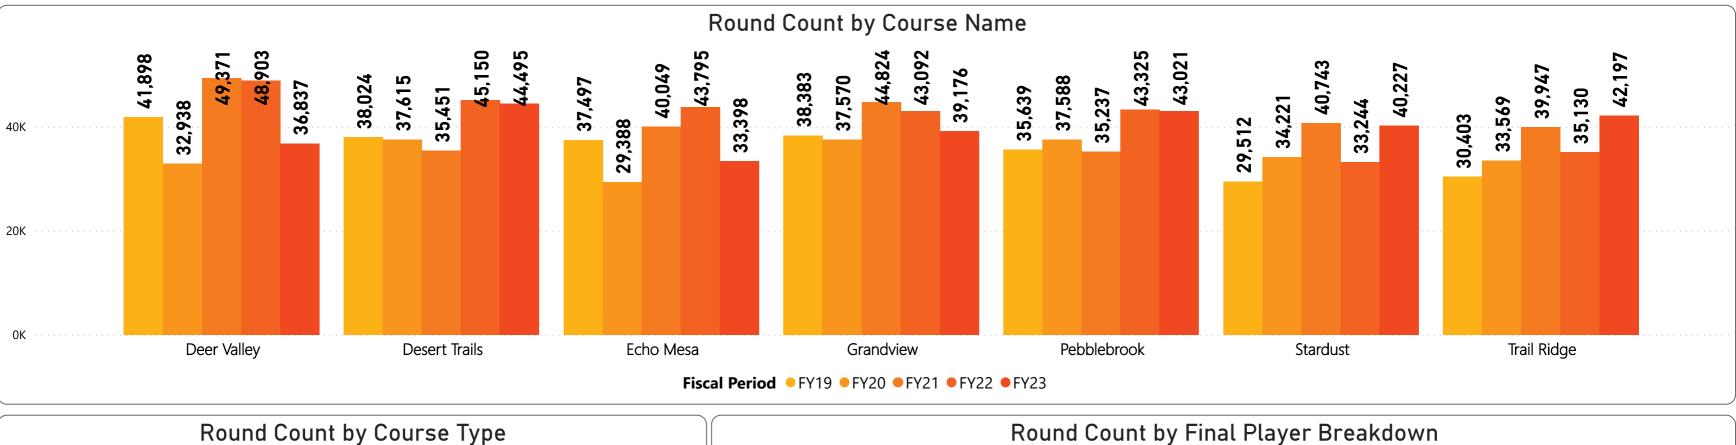

#### RECREATION CENTERS OF SUN CITY WEST, INC. Golf Statistics for FYTD thru April 2023 Players by Member Card & Final Breakdown

| FY21    | FY22    | FY23    |
|---------|---------|---------|
| 49,371  | 48,903  | 36,837  |
| 35,451  | 45,150  | 44,495  |
| 40,049  | 43,795  | 33,398  |
| 44,824  | 43,092  | 39,176  |
| 35,237  | 43,325  | 43,021  |
| 40,743  | 33,244  | 40,227  |
| 39,947  | 35,130  | 42,197  |
| 285,622 | 292,639 | 279,351 |

### RECREATION CENTERS OF SUN CITY WEST, INC. Golf Statistics for FYTD thru April 2023 Players by Member Card & Final Breakdown

| Estimated Golf Fee Revenue by Course Name |             |             |             |             |             |  |  |  |
|-------------------------------------------|-------------|-------------|-------------|-------------|-------------|--|--|--|
| CourseName                                | FY19        | FY20        | FY21        | FY22        | FY23        |  |  |  |
| Deer Valley                               | \$1,023,491 | \$852,199   | \$1,198,267 | \$1,245,629 | \$1,132,182 |  |  |  |
| Desert Trails                             | \$794,459   | \$765,481   | \$886,647   | \$987,801   | \$1,036,258 |  |  |  |
| Echo Mesa                                 | \$741,155   | \$648,355   | \$882,183   | \$974,716   | \$915,675   |  |  |  |
| Grandview                                 | \$931,558   | \$847,162   | \$1,139,665 | \$1,102,606 | \$1,055,298 |  |  |  |
| Pebblebrook                               | \$854,659   | \$852,624   | \$957,042   | \$1,032,889 | \$1,124,477 |  |  |  |
| Stardust                                  | \$646,597   | \$641,422   | \$839,751   | \$806,067   | \$964,551   |  |  |  |
| Trail Ridge                               | \$780,590   | \$723,302   | \$938,673   | \$971,905   | \$1,108,078 |  |  |  |
| Total                                     | \$5,772,509 | \$5,330,545 | \$6,842,228 | \$7,121,613 | \$7,336,519 |  |  |  |