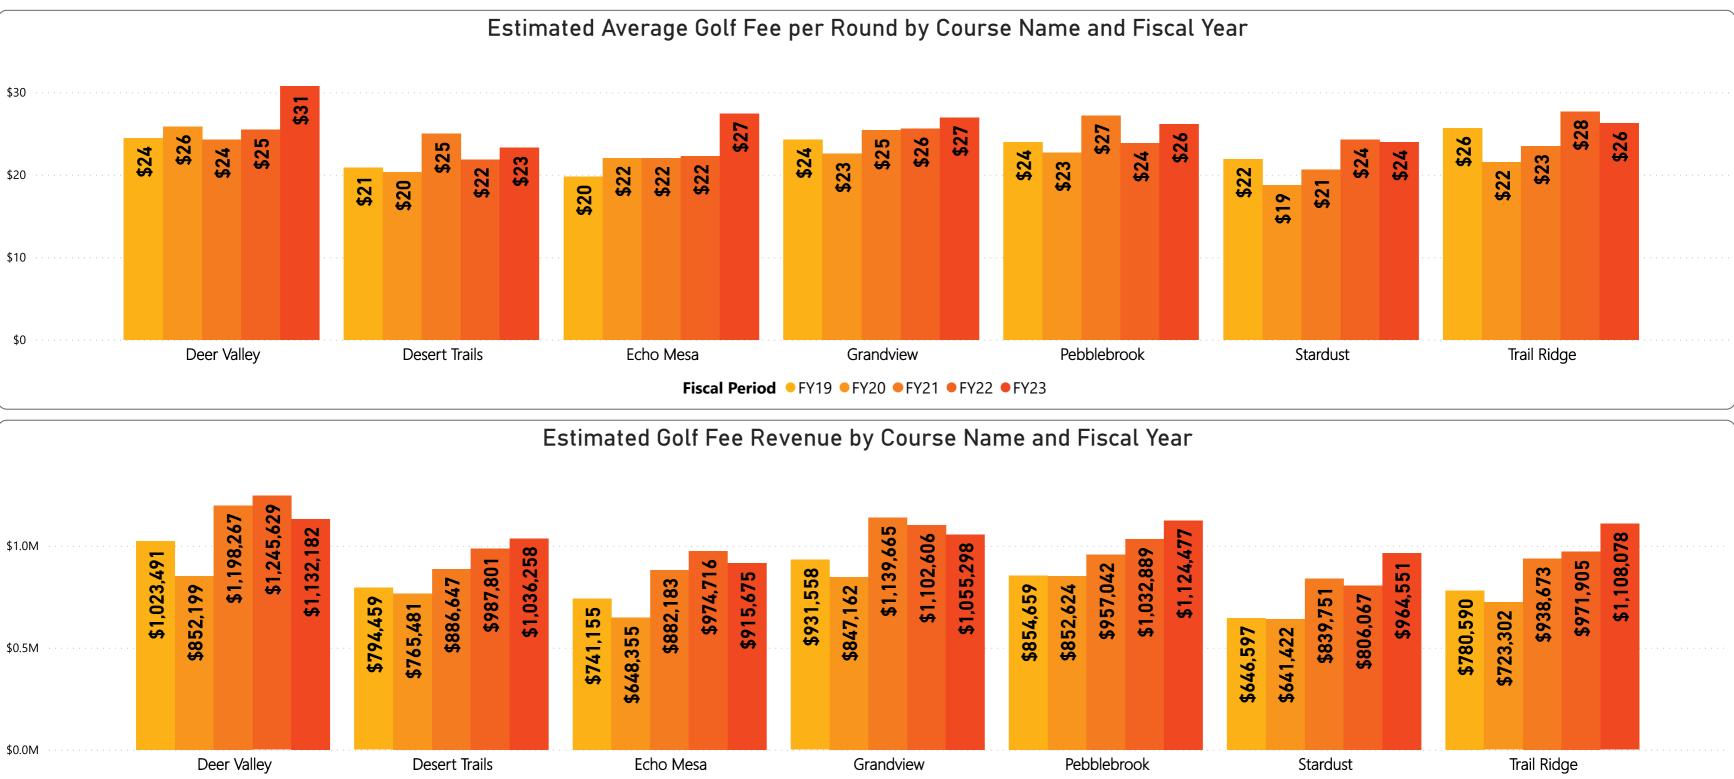

### RECREATION CENTERS OF SUN CITY WEST, INC. April 2023 Monthly Golf Summary Golf Round Count & Fee Revenue

|               | Average Golf Fee by Course |       |       |       |       |  |  |  |  |
|---------------|----------------------------|-------|-------|-------|-------|--|--|--|--|
| CourseName    | FY19                       | FY20  | FY21  | FY22  | FY23  |  |  |  |  |
| Deer Valley   | 27.00                      | 24.00 | 30.00 | 29.00 | 31.00 |  |  |  |  |
| Grandview     | 27.00                      | 23.00 | 29.00 | 29.00 | 35.00 |  |  |  |  |
| Trail Ridge   | 26.00                      | 24.00 | 28.00 | 29.00 | 31.00 |  |  |  |  |
| Pebblebrook   | 26.00                      | 23.00 | 28.00 | 27.00 | 29.00 |  |  |  |  |
| Desert Trails | 23.00                      | 21.00 | 25.00 | 26.00 | 28.00 |  |  |  |  |
| Echo Mesa     | 22.00                      | 21.00 | 24.00 | 25.00 | 28.00 |  |  |  |  |
| Stardust      | 22.00                      | 20.00 | 24.00 | 25.00 | 27.00 |  |  |  |  |

| Estimated Golf Fee Revenue by Course Name |             |             |             |             |             |  |  |  |
|-------------------------------------------|-------------|-------------|-------------|-------------|-------------|--|--|--|
| CourseName                                | FY19        | FY20        | FY21        | FY22        | FY23        |  |  |  |
| Deer Valley                               | \$1,023,491 | \$852,199   | \$1,198,267 | \$1,245,629 | \$1,132,182 |  |  |  |
| Desert Trails                             | \$794,459   | \$765,481   | \$886,647   | \$987,801   | \$1,036,258 |  |  |  |
| Echo Mesa                                 | \$741,155   | \$648,355   | \$882,183   | \$974,716   | \$915,675   |  |  |  |
| Grandview                                 | \$931,558   | \$847,162   | \$1,139,665 | \$1,102,606 | \$1,055,298 |  |  |  |
| Pebblebrook                               | \$854,659   | \$852,624   | \$957,042   | \$1,032,889 | \$1,124,477 |  |  |  |
| Stardust                                  | \$646,597   | \$641,422   | \$839,751   | \$806,067   | \$964,551   |  |  |  |
| Trail Ridge                               | \$780,590   | \$723,302   | \$938,673   | \$971,905   | \$1,108,078 |  |  |  |
| Total                                     | \$5,772,509 | \$5,330,545 | \$6,842,228 | \$7,121,613 | \$7,336,519 |  |  |  |