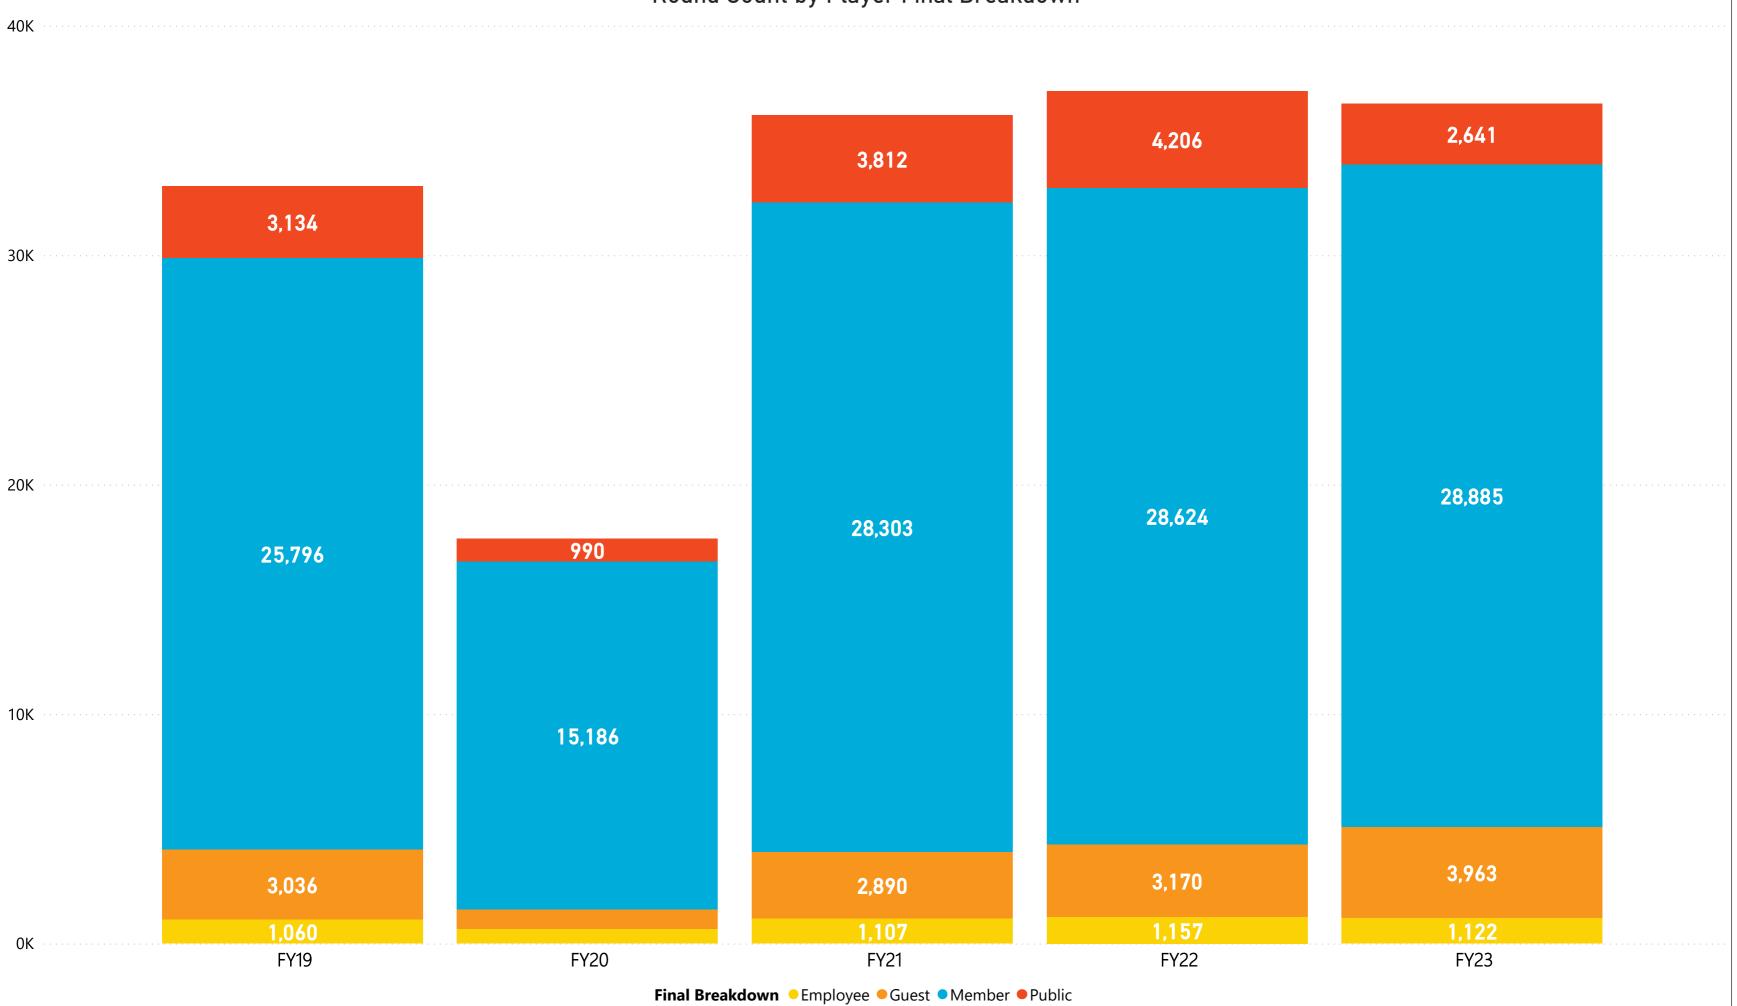

28,885 Member rounds are above prior year by 261 rounds or 0.9% and above budget by 728 rounds or 2.5%.
3,963 Guest rounds are above prior year by 793 rounds or 20.0% and above budget by 1,300 rounds or 32.8%.
2,641 Public rounds are below prior year by (1,565) rounds or (59.3%) and below budget by (980) rounds or (37.1%).
1,122 Employee rounds are below prior year by (35) rounds or (3.1%) and above budget by 69 rounds or 6.2%.

219,161 Member rounds are below prior year by (8,491) rounds or (3.9%) and below budget by (5,170) rounds or (2.4%).
26,010 Guest rounds are above prior year by 3,477 rounds or 13.4% and above budget by 7,082 rounds or 27.2%.
24,500 Public rounds are below prior year by (8,168) rounds or (33.3%) and below budget by (3,626) rounds or (14.8%).
9,680 Employee rounds are below prior year by (106) rounds or (1.1%) and above budget by 775 rounds or 8.0%.

#### Round Count by Player Final Breakdown