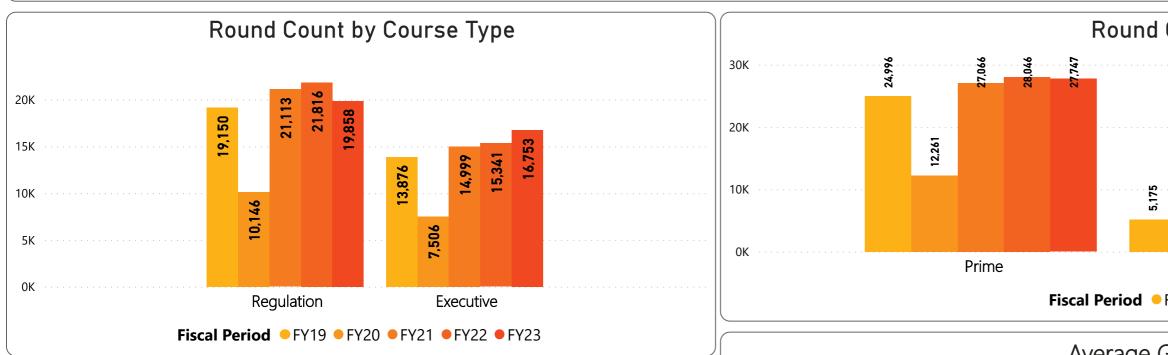

161,231 Regulation rounds are below prior fiscal year by (9,219) rounds or (5.4%) and below budget by (3,210) rounds or (2.0%). 118,120 Executive rounds are below prior year by (4,069) rounds or (3.3%) and above budget by 2,270 rounds or (3.3%).

#### RECREATION CENTERS OF SUN CITY WEST, INC. Golf Statistics for FYTD thru April 2023 Golf Round Count & Fee Revenue

| Estimated Average Golf Fee by Course Type |      |      |      |      |      |
|-------------------------------------------|------|------|------|------|------|
| Course Type                               | FY19 | FY20 | FY21 | FY22 | FY23 |
| Executive                                 | \$21 | \$20 | \$22 | \$23 | \$25 |
| Regulation                                | \$25 | \$23 | \$25 | \$26 | \$27 |
| Total                                     | \$23 | \$22 | \$24 | \$24 | \$26 |