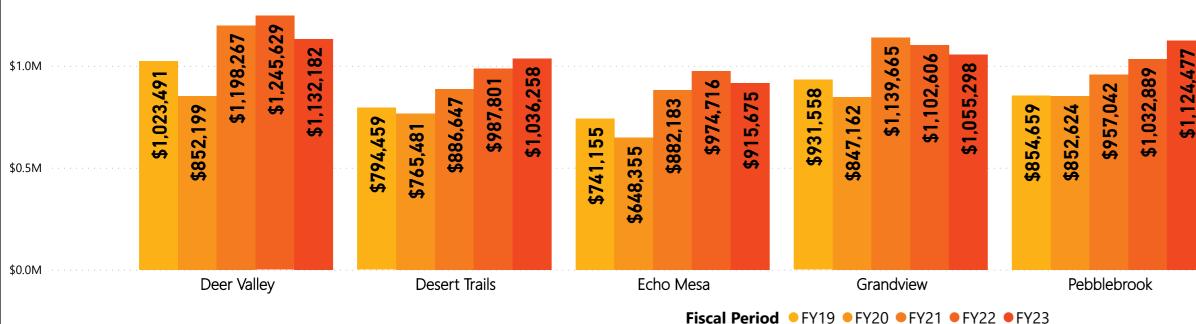

| Estimated Golf Fee Revenue by Course Name |             |             |             |             |             |  |  |  |
|-------------------------------------------|-------------|-------------|-------------|-------------|-------------|--|--|--|
| CourseName                                | FY19        | FY20        | FY21        | FY22        | FY23        |  |  |  |
| Deer Valley                               | \$1,023,491 | \$852,199   | \$1,198,267 | \$1,245,629 | \$1,132,182 |  |  |  |
| Desert Trails                             | \$794,459   | \$765,481   | \$886,647   | \$987,801   | \$1,036,258 |  |  |  |
| Echo Mesa                                 | \$741,155   | \$648,355   | \$882,183   | \$974,716   | \$915,675   |  |  |  |
| Grandview                                 | \$931,558   | \$847,162   | \$1,139,665 | \$1,102,606 | \$1,055,298 |  |  |  |
| Pebblebrook                               | \$854,659   | \$852,624   | \$957,042   | \$1,032,889 | \$1,124,477 |  |  |  |
| Stardust                                  | \$646,597   | \$641,422   | \$839,751   | \$806,067   | \$964,551   |  |  |  |
| Trail Ridge                               | \$780,590   | \$723,302   | \$938,673   | \$971,905   | \$1,108,078 |  |  |  |
| Total                                     | \$5,772,509 | \$5,330,545 | \$6,842,228 | \$7,121,613 | \$7,336,519 |  |  |  |