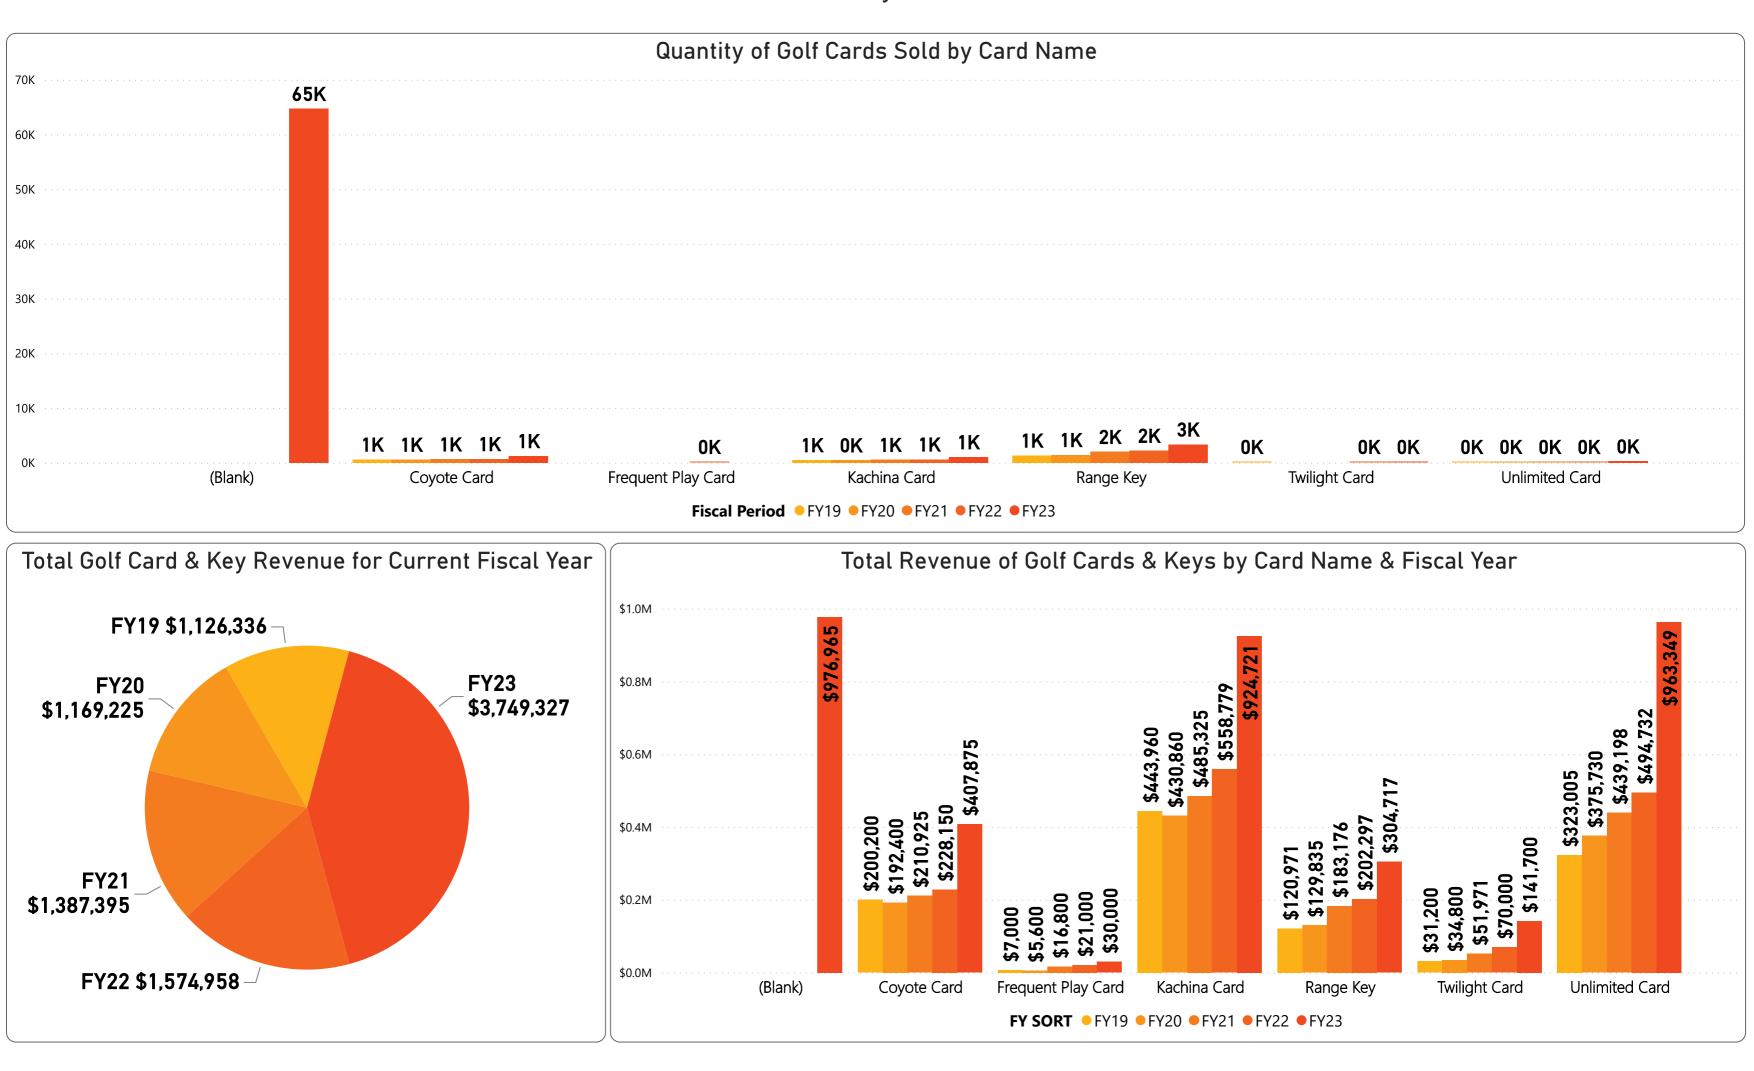

#### RECREATION CENTERS OF SUN CITY WEST, INC. Golf Cards Sold for FYTD thru April 2023 Golf Cards Quantity Sold & Revenue

Unlimited cards sold is above prior year by 127 cards or 85.2% and above budget by 127 cards or 85.2%.
Kachina cards sold is above prior year by 418 cards or 65.8% and above budget by 418 cards or 65.8%.
Coyote cards sold is above prior year by 553 cards or 78.8% and above budget by 553 cards or 78.8%.
Twilight cards sold is above prior year by 5 cards or 500.0% and above budget by 5 cards or 500.0%.
CNP Frequent Play cards sold is above prior fiscal year by 5 cards or 33.3% and above budget by 5 cards or 33.3%.
Range Keys sold is above prior fiscal year by 1,136 or 50.9% and above budget by 1,140 or 50.9%.