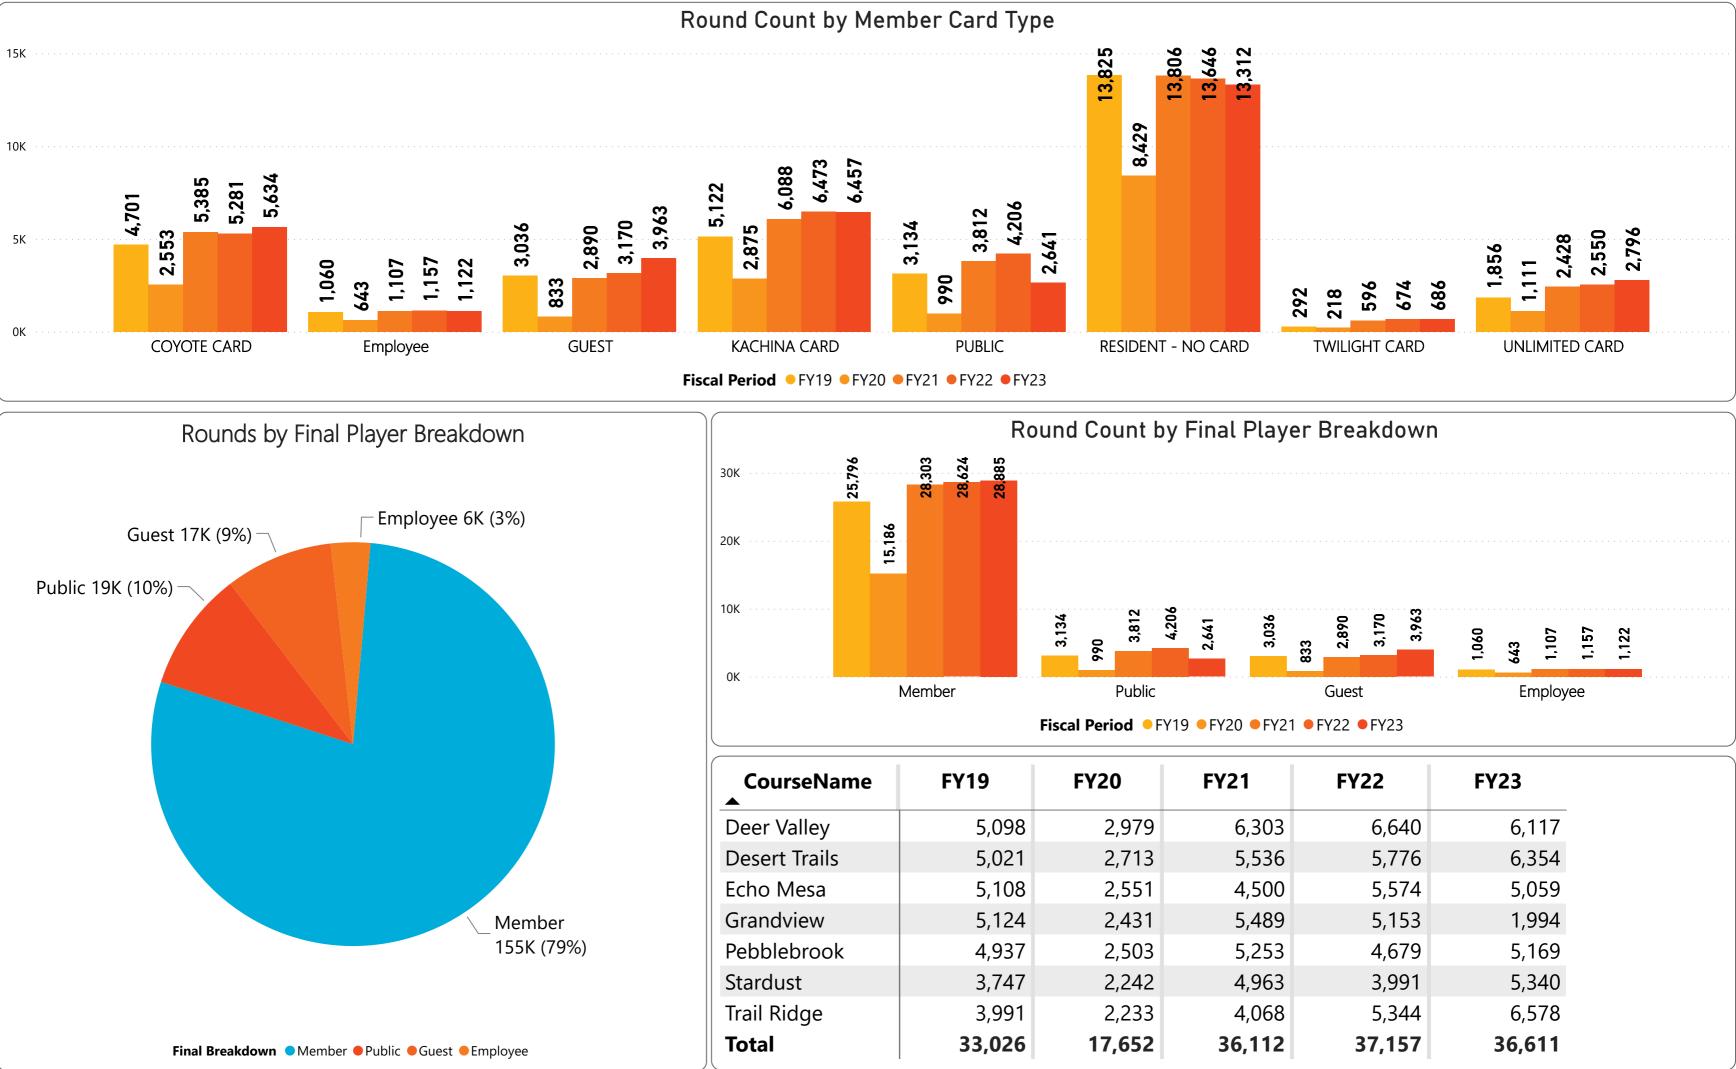

28,885 Member rounds are above prior year by 261 rounds or 0.9% and above budget by 728 rounds or 2.5%.
3,963 Guest rounds are above prior year by 793 rounds or 20.0% and above budget by 1,300 rounds or 32.8%.
2,641 Public rounds are below prior year by (1,565) rounds or (59.3%) and below budget by (980) rounds or (37.1%).
1,122 Employee rounds are below prior year by (35) rounds or (3.1%) and above budget by 69 rounds or 6.2%.

#### RECREATION CENTERS OF SUN CITY WEST, INC. April 2023 Monthly Golf Summary Players by Member Card & Final Breakdown

| FY21   | FY22   | FY23   |
|--------|--------|--------|
| 6,303  | 6,640  | 6,117  |
| 5,536  | 5,776  | 6,354  |
| 4,500  | 5,574  | 5,059  |
| 5,489  | 5,153  | 1,994  |
| 5,253  | 4,679  | 5,169  |
| 4,963  | 3,991  | 5,340  |
| 4,068  | 5,344  | 6,578  |
| 36,112 | 37,157 | 36,611 |

### RECREATION CENTERS OF SUN CITY WEST, INC.

April 2023 Monthly Golf Summary Players by Member Card & Final Breakdown

#### RECREATION CENTERS OF SUN CITY WEST, INC. Golf Statistics for FYTD thru April 2023 Players by Member Card & Final Breakdown

| FY21    | FY22    | FY23    |
|---------|---------|---------|
| 49,371  | 48,903  | 36,837  |
| 35,451  | 45,150  | 44,495  |
| 40,049  | 43,795  | 33,398  |
| 44,824  | 43,092  | 39,176  |
| 35,237  | 43,325  | 43,021  |
| 40,743  | 33,244  | 40,227  |
| 39,947  | 35,130  | 42,197  |
| 285,622 | 292,639 | 279,351 |

### RECREATION CENTERS OF SUN CITY WEST, INC. Golf Statistics for FYTD thru April 2023 Players by Member Card & Final Breakdown

#### Round Count by Player Final Breakdown