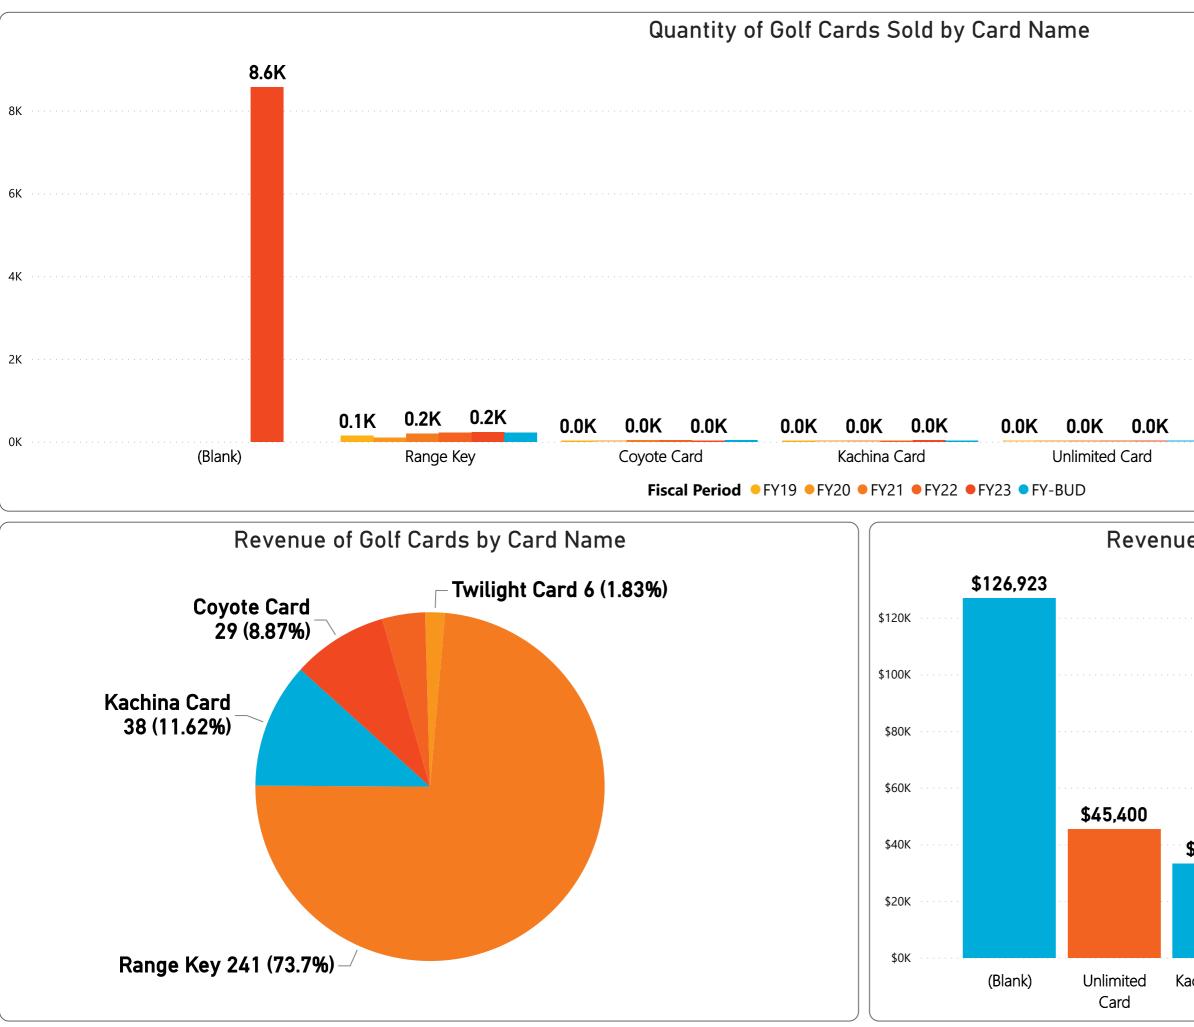

13 Unlimited cards sold is below prior year by (1) cards or (7.1%) and below budget by (1) cards or (7.1%).
38 Kachina cards sold is above prior year by 9 cards or 31.0% and above budget by 9 cards or 31.0%.
29 Coyote cards sold is below prior year by (9) cards or (23.7%) and below budget by (9) cards or (23.7%).
6 Twilight cards sold is above prior year by 5 cards or 500.0% and above budget by 5 cards or 500.0%.
0 CNP Frequent Play cards sold is below prior year by (1) cards or (100.0%) and below budget by (1) cards or (100.0%).
241 Range Keys sold is above prior year by 23 or 10.6% and above budget by 23 or 10.6%.

#### RECREATION CENTERS OF SUN CITY WEST, INC.

April 2023 Golf Cards Sold Summary

Golf Cards Quantity Sold & Revenue

| 0.0K         | 0.0K          | 0.0K        | 0.0K            | 0.0K                  |
|--------------|---------------|-------------|-----------------|-----------------------|
| <del>.</del> | Twilight Card | ·····       | Frequent Play C | ard                   |
|              |               |             |                 |                       |
| e of Golf    | Cards by      | Card Nam    | ne              |                       |
|              |               |             |                 |                       |
|              |               |             |                 |                       |
|              |               |             |                 |                       |
| 533,210      |               |             |                 |                       |
|              | \$21,760      |             |                 |                       |
|              |               | \$9,425     | \$7,800         | \$0                   |
| china Card   | Range Key     | Coyote Card | Twilight Card   | Frequent Play<br>Card |