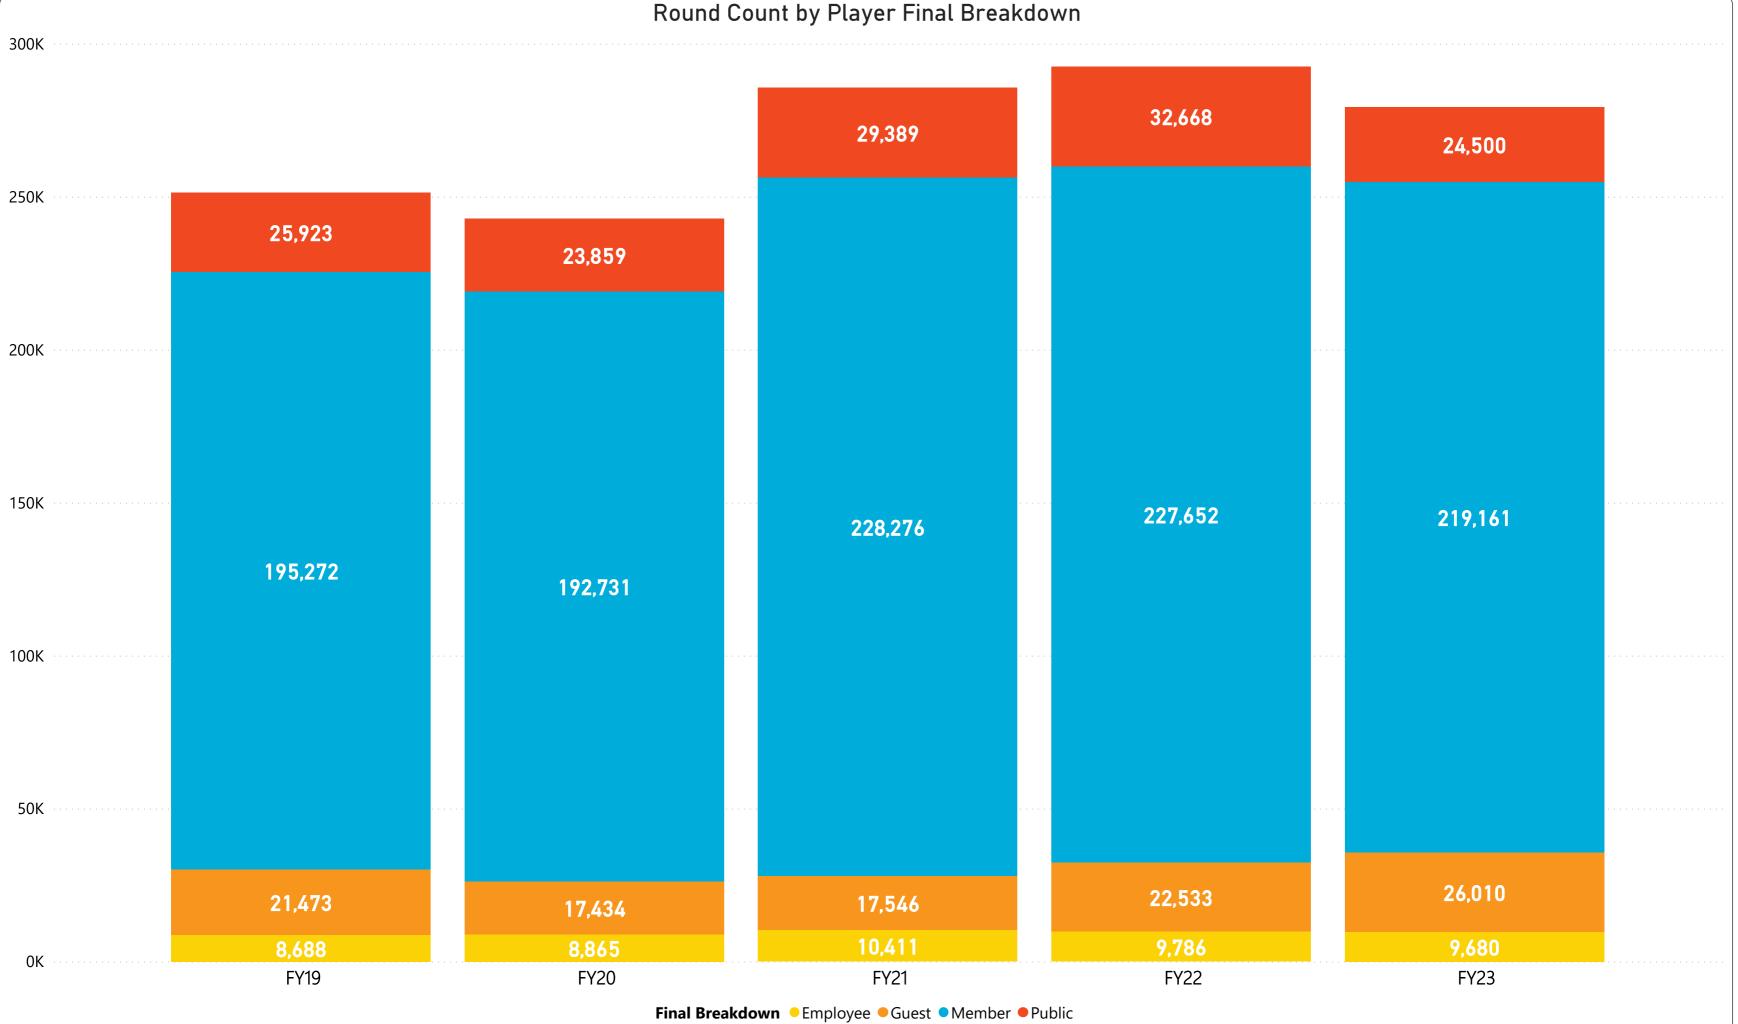

219,161 Member rounds are below prior year by (8,491) rounds or (3.9%) and below budget by (5,170) rounds or (2.4%).
26,010 Guest rounds are above prior year by 3,477 rounds or 13.4% and above budget by 7,082 rounds or 27.2%.
24,500 Public rounds are below prior year by (8,168) rounds or (33.3%) and below budget by (3,626) rounds or (14.8%).
9,680 Employee rounds are below prior year by (106) rounds or (1.1%) and above budget by 775 rounds or 8.0%.

#### RECREATION CENTERS OF SUN CITY WEST, INC. Golf Statistics for FYTD thru April 2023 Players by Member Card & Final Breakdown

| FY21    | FY22    | FY23    |
|---------|---------|---------|
| 49,371  | 48,903  | 36,837  |
| 35,451  | 45,150  | 44,495  |
| 40,049  | 43,795  | 33,398  |
| 44,824  | 43,092  | 39,176  |
| 35,237  | 43,325  | 43,021  |
| 40,743  | 33,244  | 40,227  |
| 39,947  | 35,130  | 42,197  |
| 285,622 | 292,639 | 279,351 |

### RECREATION CENTERS OF SUN CITY WEST, INC. Golf Statistics for FYTD thru April 2023 Players by Member Card & Final Breakdown

#### Round Count by Player Final Breakdown