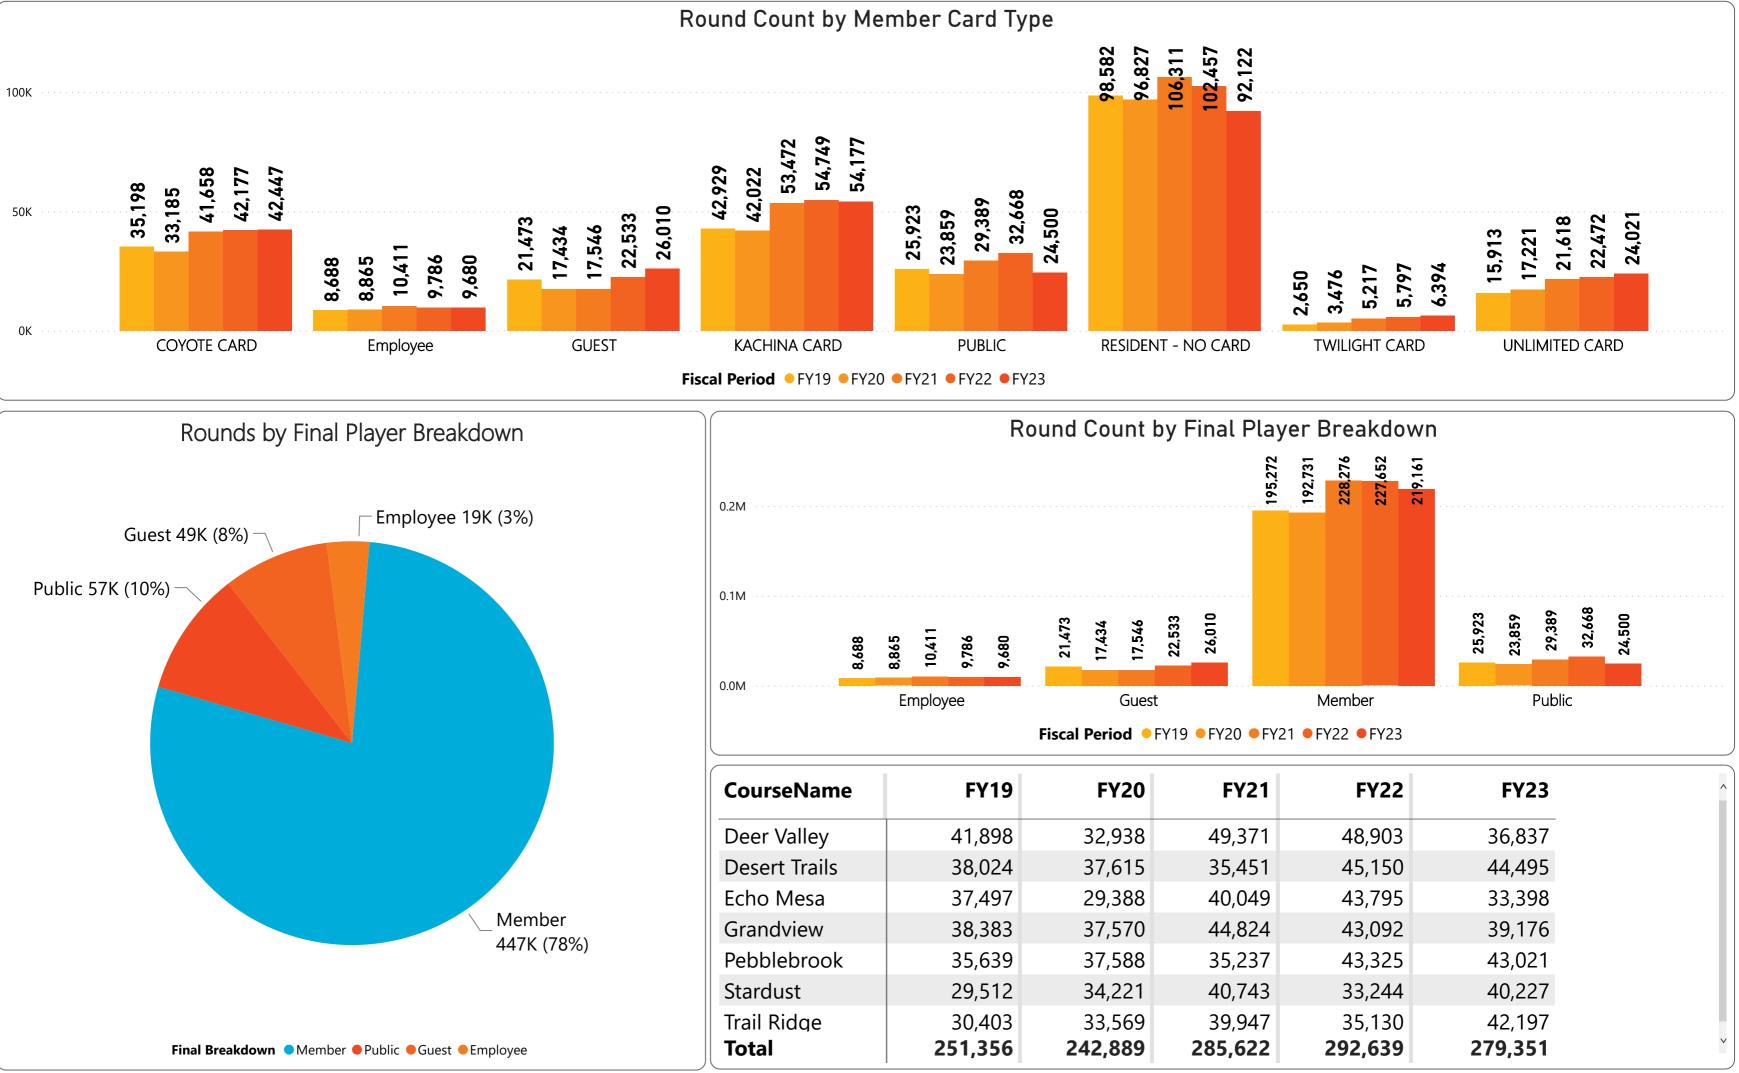

219,161 Member rounds are below prior year by (8,491) rounds or (3.9%) and below budget by (5,170) rounds or (2.4%).
26,010 Guest rounds are above prior year by 3,477 rounds or 13.4% and above budget by 7,082 rounds or 27.2%.
24,500 Public rounds are below prior year by (8,168) rounds or (33.3%) and below budget by (3,626) rounds or (14.8%).
9,680 Employee rounds are below prior year by (106) rounds or (1.1%) and above budget by 775 rounds or 8.0%.

#### RECREATION CENTERS OF SUN CITY WEST, INC. Golf Statistics for FYTD thru April 2023 Players by Member Card & Final Breakdown

| FY21    | FY22    | FY23    |
|---------|---------|---------|
| 49,371  | 48,903  | 36,837  |
| 35,451  | 45,150  | 44,495  |
| 40,049  | 43,795  | 33,398  |
| 44,824  | 43,092  | 39,176  |
| 35,237  | 43,325  | 43,021  |
| 40,743  | 33,244  | 40,227  |
| 39,947  | 35,130  | 42,197  |
| 285,622 | 292,639 | 279,351 |

### RECREATION CENTERS OF SUN CITY WEST, INC. Golf Statistics for FYTD thru April 2023 Players by Member Card & Final Breakdown

#### Round Count by Player Final Breakdown