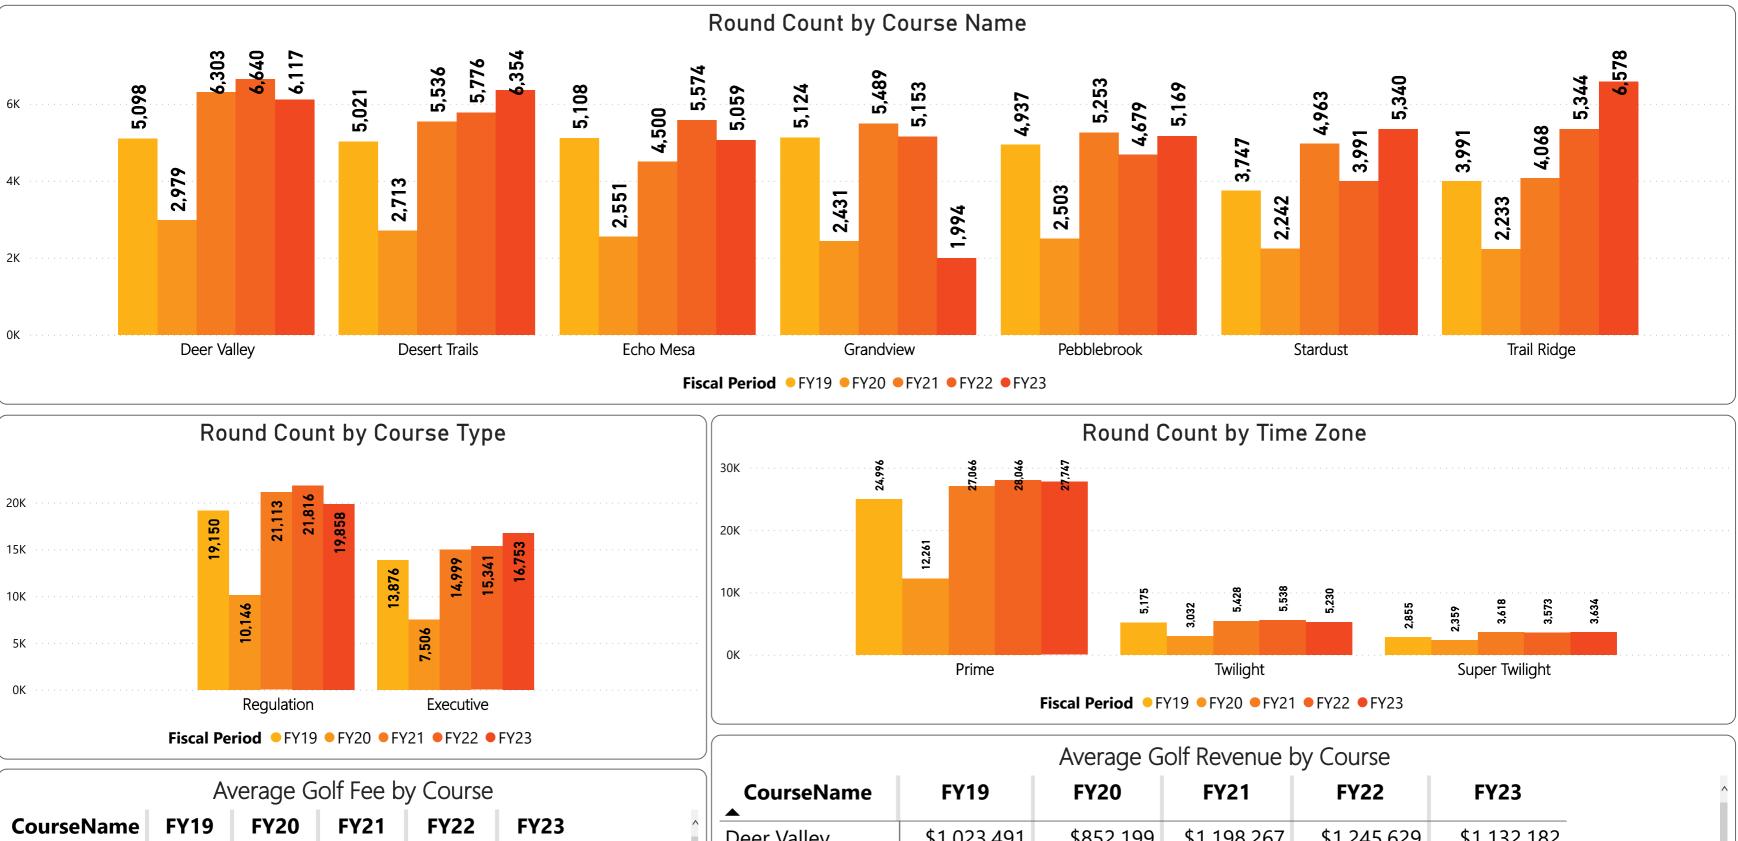

161,231 Regulation rounds are below prior fiscal year by (9,219) rounds or (5.4%) and below budget by (3,210) rounds or (2.0%). 118,120 Executive rounds are below prior year by (4,069) rounds or (3.3%) and above budget by 2,270 rounds or (3.3%).

#### RECREATION CENTERS OF SUN CITY WEST, INC. Golf Statistics for FYTD thru April 2023 Golf Round Count & Fee Revenue

| Estimated Average Golf Fee by Course Type |      |      |      |      |      |
|-------------------------------------------|------|------|------|------|------|
| Course Type                               | FY19 | FY20 | FY21 | FY22 | FY23 |
| Executive                                 | \$21 | \$20 | \$22 | \$23 | \$25 |
| Regulation                                | \$25 | \$23 | \$25 | \$26 | \$27 |
| Total                                     | \$23 | \$22 | \$24 | \$24 | \$26 |

| Estimated Golf Fee Revenue by Course Name |             |             |             |             |             |  |  |  |
|-------------------------------------------|-------------|-------------|-------------|-------------|-------------|--|--|--|
| CourseName                                | FY19        | FY20        | FY21        | FY22        | FY23        |  |  |  |
| Deer Valley                               | \$1,023,491 | \$852,199   | \$1,198,267 | \$1,245,629 | \$1,132,182 |  |  |  |
| Desert Trails                             | \$794,459   | \$765,481   | \$886,647   | \$987,801   | \$1,036,258 |  |  |  |
| Echo Mesa                                 | \$741,155   | \$648,355   | \$882,183   | \$974,716   | \$915,675   |  |  |  |
| Grandview                                 | \$931,558   | \$847,162   | \$1,139,665 | \$1,102,606 | \$1,055,298 |  |  |  |
| Pebblebrook                               | \$854,659   | \$852,624   | \$957,042   | \$1,032,889 | \$1,124,477 |  |  |  |
| Stardust                                  | \$646,597   | \$641,422   | \$839,751   | \$806,067   | \$964,551   |  |  |  |
| Trail Ridge                               | \$780,590   | \$723,302   | \$938,673   | \$971,905   | \$1,108,078 |  |  |  |
| Total                                     | \$5,772,509 | \$5,330,545 | \$6,842,228 | \$7,121,613 | \$7,336,519 |  |  |  |