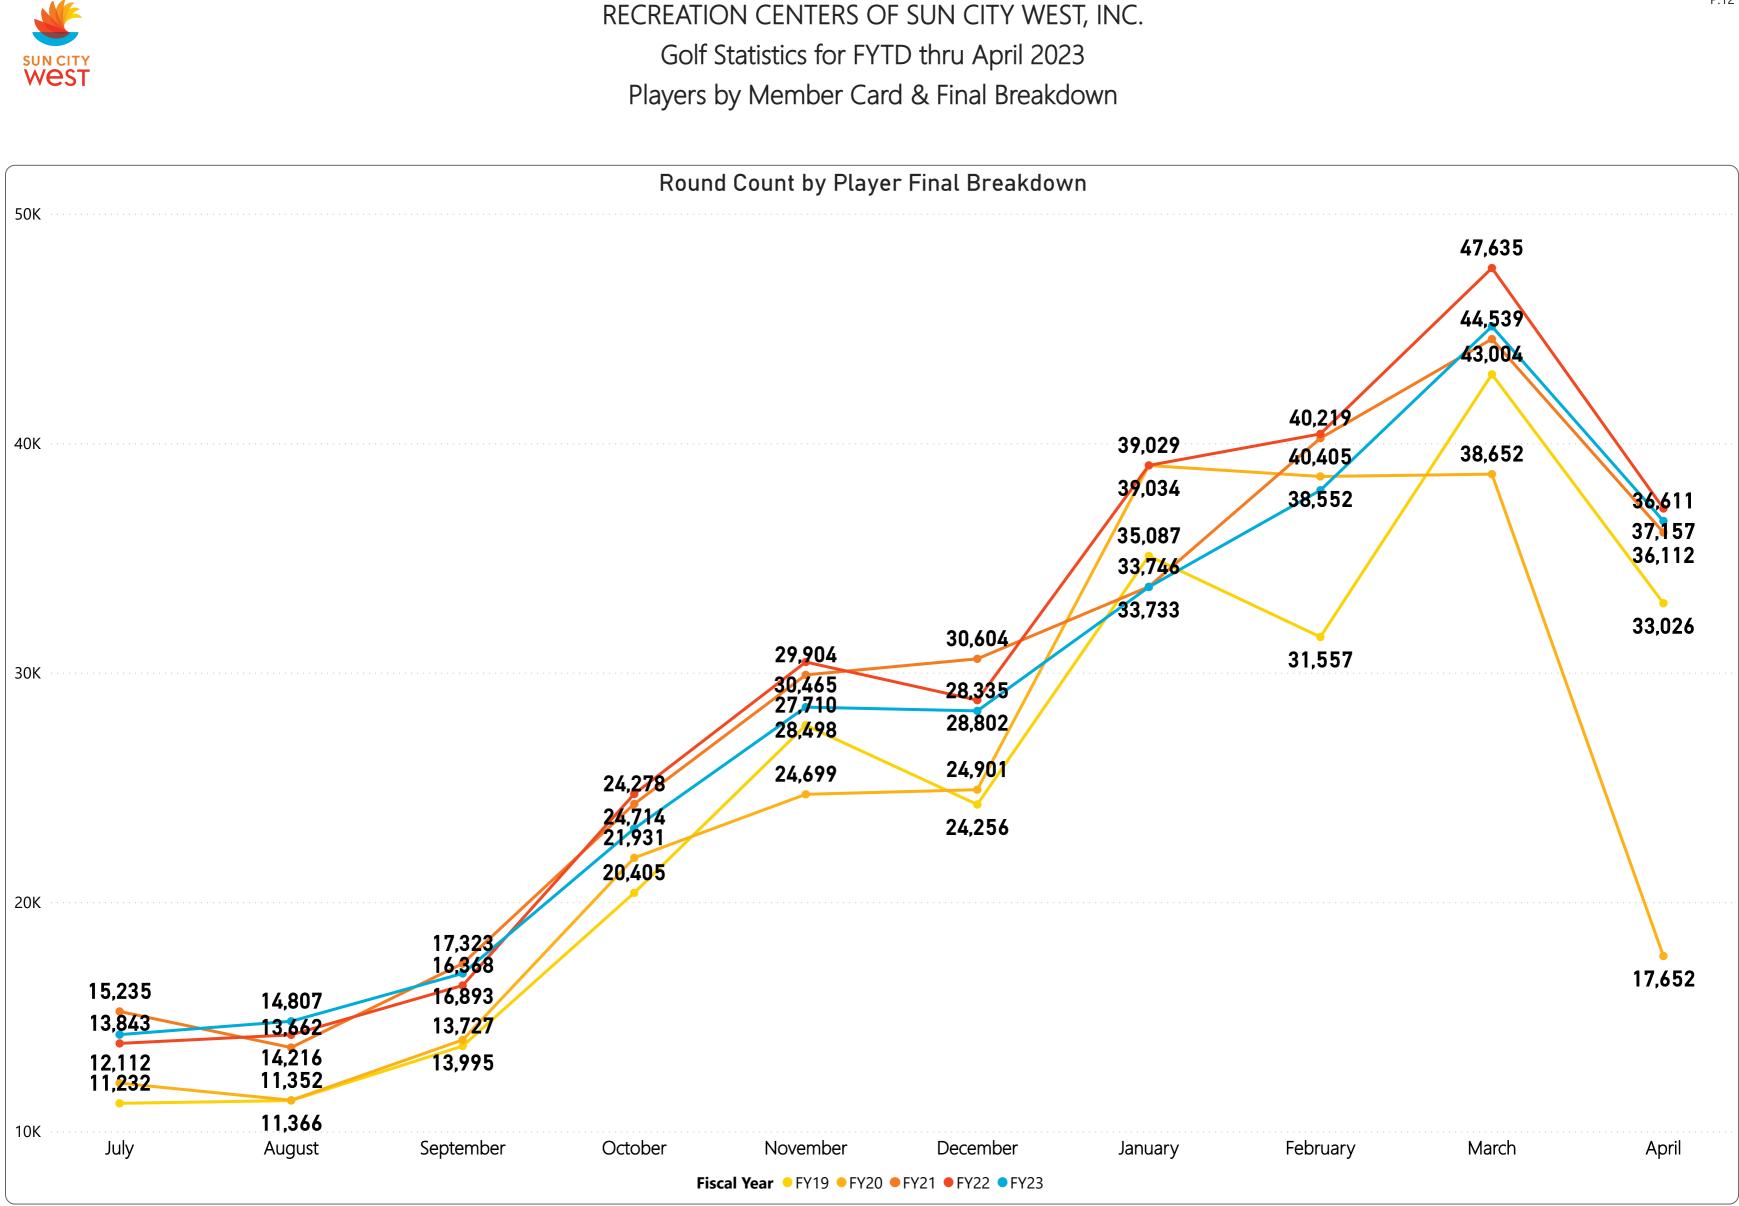

### RECREATION CENTERS OF SUN CITY WEST, INC. Golf Statistics for FYTD thru April 2023 Players by Member Card & Final Breakdown

#### Round Count by Player Final Breakdown

#### RECREATION CENTERS OF SUN CITY WEST, INC. Golf Statistics for FYTD thru April 2023 Players by Member Card & Final Breakdown

| FY21    | FY22    | FY23    |
|---------|---------|---------|
| 49,371  | 48,903  | 36,837  |
| 35,451  | 45,150  | 44,495  |
| 40,049  | 43,795  | 33,398  |
| 44,824  | 43,092  | 39,176  |
| 35,237  | 43,325  | 43,021  |
| 40,743  | 33,244  | 40,227  |
| 39,947  | 35,130  | 42,197  |
| 285,622 | 292,639 | 279,351 |