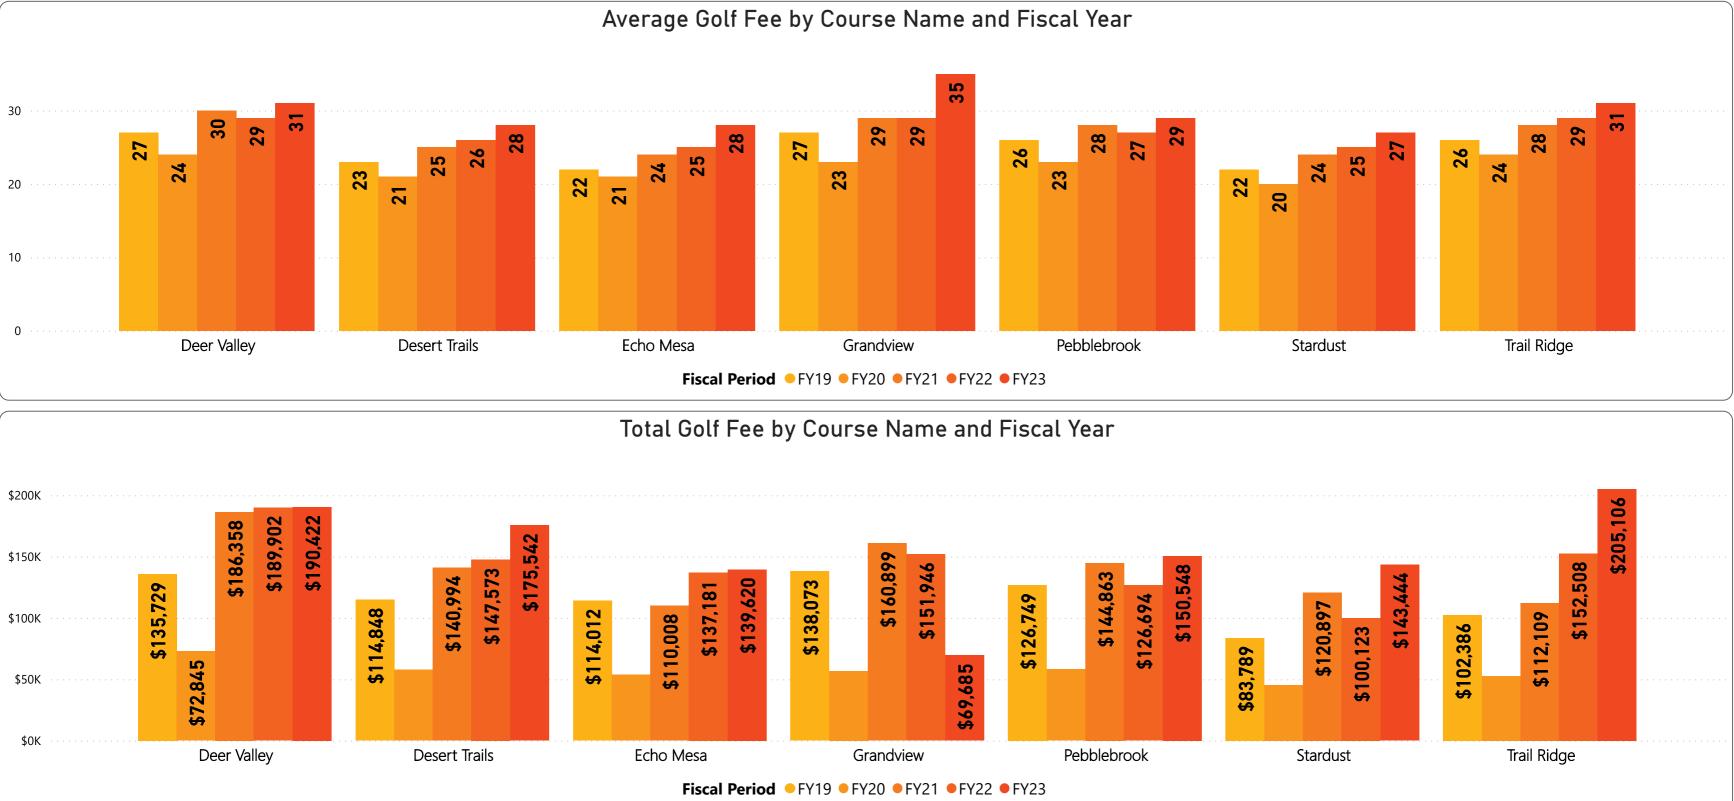

### RECREATION CENTERS OF SUN CITY WEST, INC. April 2023 Monthly Golf Summary Golf Round Count & Fee Revenue

|               | Average Golf Fee by Course |       |       |       |       |  |  |  |  |
|---------------|----------------------------|-------|-------|-------|-------|--|--|--|--|
| CourseName    | FY19                       | FY20  | FY21  | FY22  | FY23  |  |  |  |  |
| Deer Valley   | 27.00                      | 24.00 | 30.00 | 29.00 | 31.00 |  |  |  |  |
| Grandview     | 27.00                      | 23.00 | 29.00 | 29.00 | 35.00 |  |  |  |  |
| Trail Ridge   | 26.00                      | 24.00 | 28.00 | 29.00 | 31.00 |  |  |  |  |
| Pebblebrook   | 26.00                      | 23.00 | 28.00 | 27.00 | 29.00 |  |  |  |  |
| Desert Trails | 23.00                      | 21.00 | 25.00 | 26.00 | 28.00 |  |  |  |  |
| Echo Mesa     | 22.00                      | 21.00 | 24.00 | 25.00 | 28.00 |  |  |  |  |
| Stardust      | 22.00                      | 20.00 | 24.00 | 25.00 | 27.00 |  |  |  |  |

| Estimated Golf Fee Revenue by Course Name |             |             |             |             |             |  |  |  |
|-------------------------------------------|-------------|-------------|-------------|-------------|-------------|--|--|--|
| CourseName                                | FY19        | FY20        | FY21        | FY22        | FY23        |  |  |  |
| Deer Valley                               | \$1,023,491 | \$852,199   | \$1,198,267 | \$1,245,629 | \$1,132,182 |  |  |  |
| Desert Trails                             | \$794,459   | \$765,481   | \$886,647   | \$987,801   | \$1,036,258 |  |  |  |
| Echo Mesa                                 | \$741,155   | \$648,355   | \$882,183   | \$974,716   | \$915,675   |  |  |  |
| Grandview                                 | \$931,558   | \$847,162   | \$1,139,665 | \$1,102,606 | \$1,055,298 |  |  |  |
| Pebblebrook                               | \$854,659   | \$852,624   | \$957,042   | \$1,032,889 | \$1,124,477 |  |  |  |
| Stardust                                  | \$646,597   | \$641,422   | \$839,751   | \$806,067   | \$964,551   |  |  |  |
| Trail Ridge                               | \$780,590   | \$723,302   | \$938,673   | \$971,905   | \$1,108,078 |  |  |  |
| Total                                     | \$5,772,509 | \$5,330,545 | \$6,842,228 | \$7,121,613 | \$7,336,519 |  |  |  |