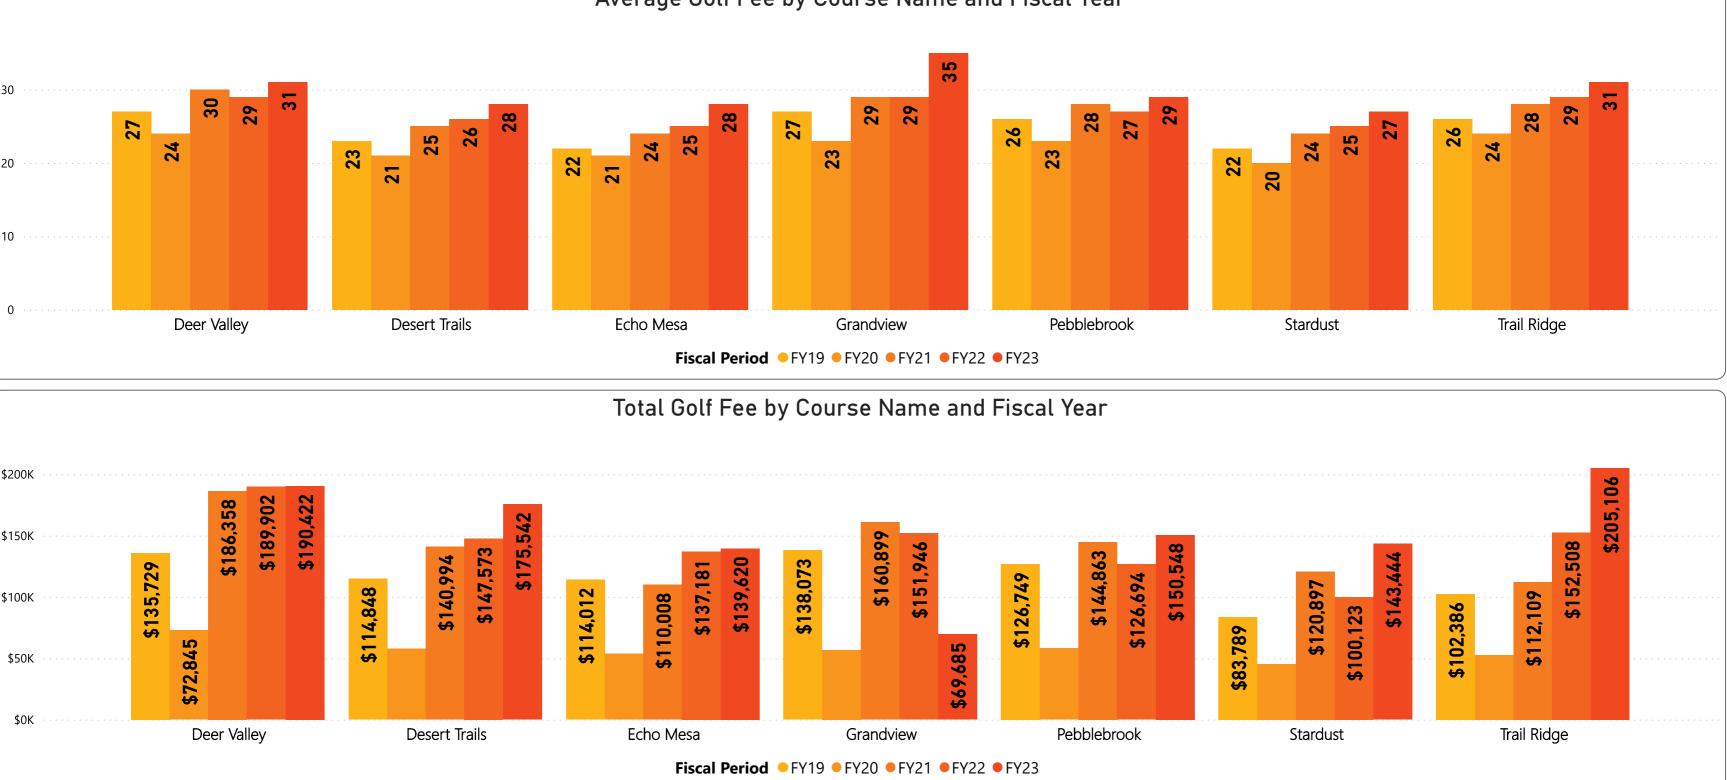

### RECREATION CENTERS OF SUN CITY WEST, INC. April 2023 Monthly Golf Summary Golf Round Count & Fee Revenue

|               | Average Golf Fee by Course |       |       |       |       |  |  |  |  |
|---------------|----------------------------|-------|-------|-------|-------|--|--|--|--|
| CourseName    | FY19                       | FY20  | FY21  | FY22  | FY23  |  |  |  |  |
| Deer Valley   | 27.00                      | 24.00 | 30.00 | 29.00 | 31.00 |  |  |  |  |
| Grandview     | 27.00                      | 23.00 | 29.00 | 29.00 | 35.00 |  |  |  |  |
| Trail Ridge   | 26.00                      | 24.00 | 28.00 | 29.00 | 31.00 |  |  |  |  |
| Pebblebrook   | 26.00                      | 23.00 | 28.00 | 27.00 | 29.00 |  |  |  |  |
| Desert Trails | 23.00                      | 21.00 | 25.00 | 26.00 | 28.00 |  |  |  |  |
| Echo Mesa     | 22.00                      | 21.00 | 24.00 | 25.00 | 28.00 |  |  |  |  |
| Stardust      | 22.00                      | 20.00 | 24.00 | 25.00 | 27.00 |  |  |  |  |

| Estimated Golf Fee Revenue by Course Name |             |             |             |             |             |  |  |  |
|-------------------------------------------|-------------|-------------|-------------|-------------|-------------|--|--|--|
| CourseName                                | FY19        | FY20        | FY21        | FY22        | FY23        |  |  |  |
| Deer Valley                               | \$1,023,491 | \$852,199   | \$1,198,267 | \$1,245,629 | \$1,132,182 |  |  |  |
| Desert Trails                             | \$794,459   | \$765,481   | \$886,647   | \$987,801   | \$1,036,258 |  |  |  |
| Echo Mesa                                 | \$741,155   | \$648,355   | \$882,183   | \$974,716   | \$915,675   |  |  |  |
| Grandview                                 | \$931,558   | \$847,162   | \$1,139,665 | \$1,102,606 | \$1,055,298 |  |  |  |
| Pebblebrook                               | \$854,659   | \$852,624   | \$957,042   | \$1,032,889 | \$1,124,477 |  |  |  |
| Stardust                                  | \$646,597   | \$641,422   | \$839,751   | \$806,067   | \$964,551   |  |  |  |
| Trail Ridge                               | \$780,590   | \$723,302   | \$938,673   | \$971,905   | \$1,108,078 |  |  |  |
| Total                                     | \$5,772,509 | \$5,330,545 | \$6,842,228 | \$7,121,613 | \$7,336,519 |  |  |  |