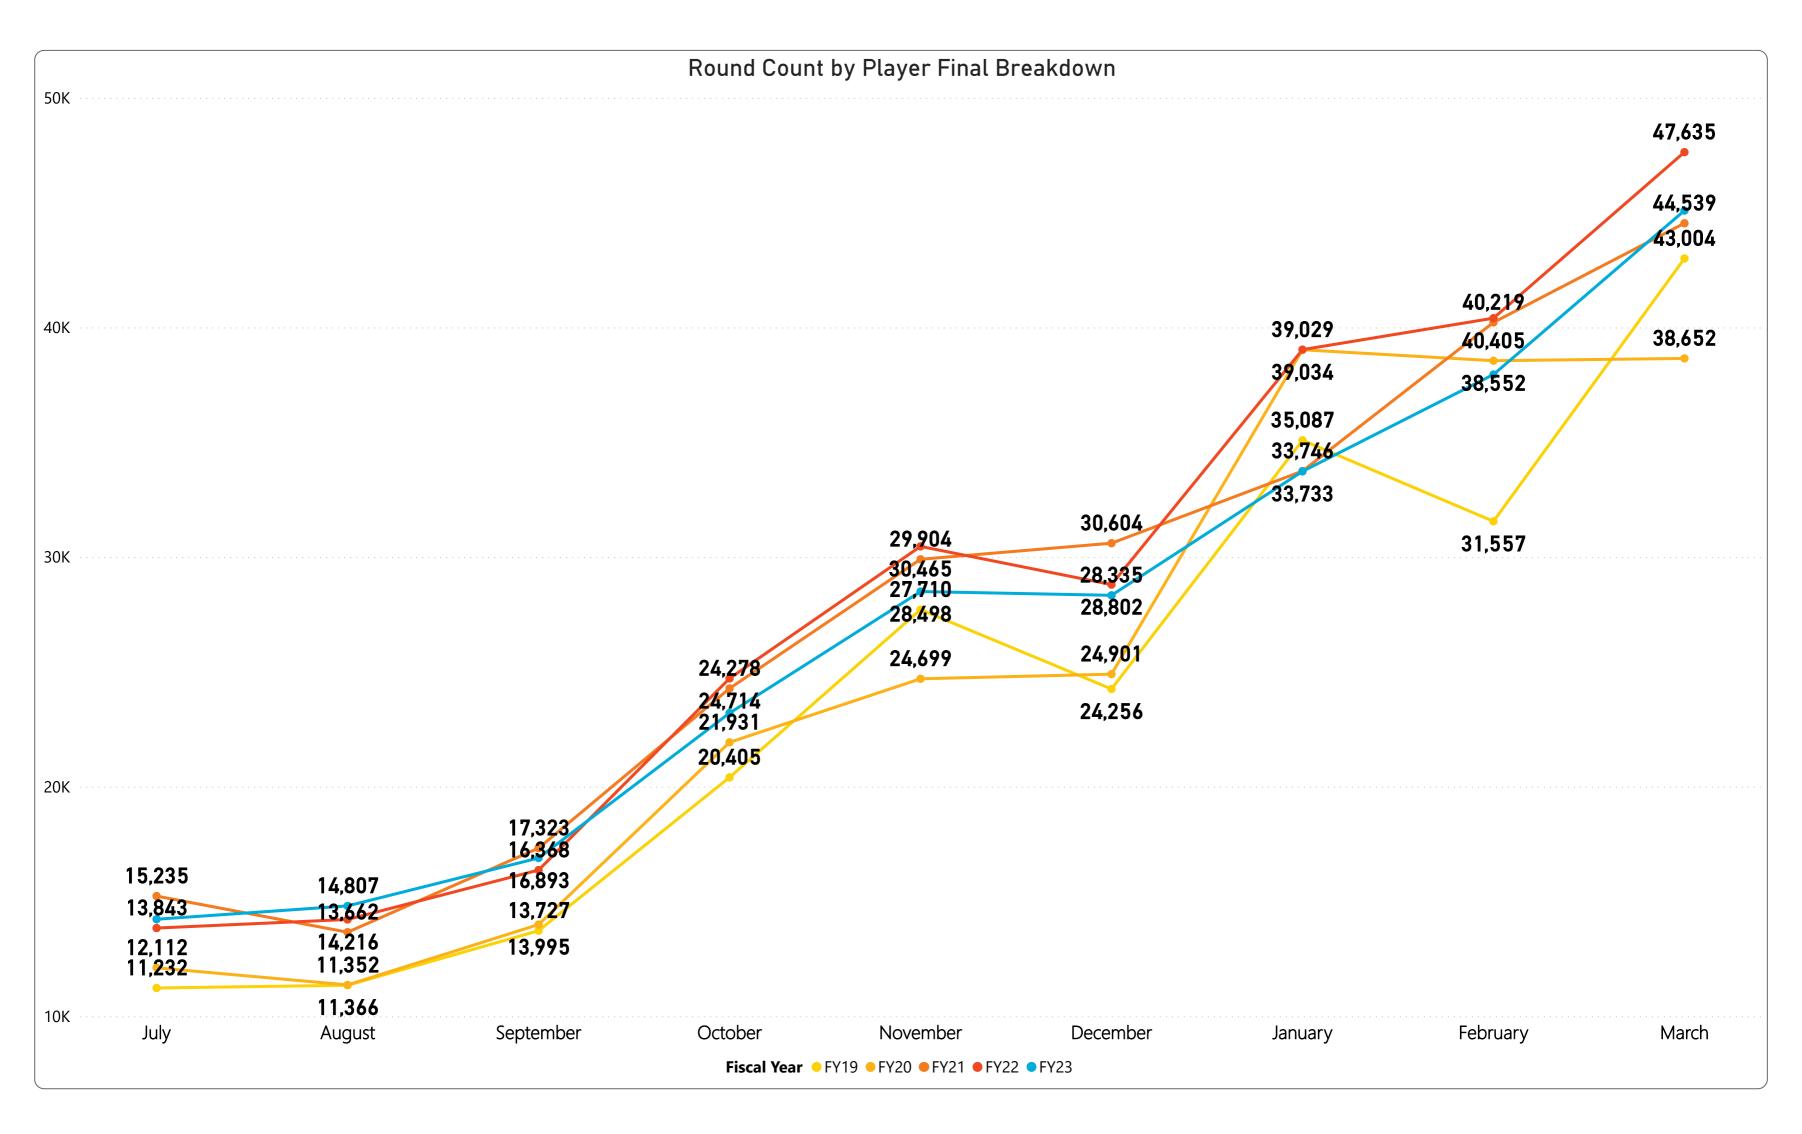

## March 2023 Monthly Golf Summary Players by Member Card & Final Breakdown

| CourseName    | FY19   | FY20   | FY21   | FY22   | FY23   |
|---------------|--------|--------|--------|--------|--------|
| Deer Valley   | 6,824  | 5,978  | 7,265  | 7,540  | 6,847  |
| Desert Trails | 6,187  | 6,013  | 6,097  | 7,060  | 6,561  |
| Echo Mesa     | 6,047  | 5,459  | 5,984  | 6,609  | 6,298  |
| Grandview     | 6,462  | 5,632  | 6,813  | 6,889  | 6,360  |
| Pebblebrook   | 6,192  | 5,478  | 6,438  | 6,829  | 6,333  |
| Stardust      | 5,565  | 5,126  | 5,885  | 6,115  | 6,277  |
| Trail Ridge   | 5,727  | 4,966  | 6,057  | 6,593  | 6,416  |
| Total         | 43,004 | 38,652 | 44,539 | 47,635 | 45,092 |

# RECREATION CENTERS OF SUN CITY WEST, INC. March 2023 Monthly Golf Summary Players by Member Card & Final Breakdown