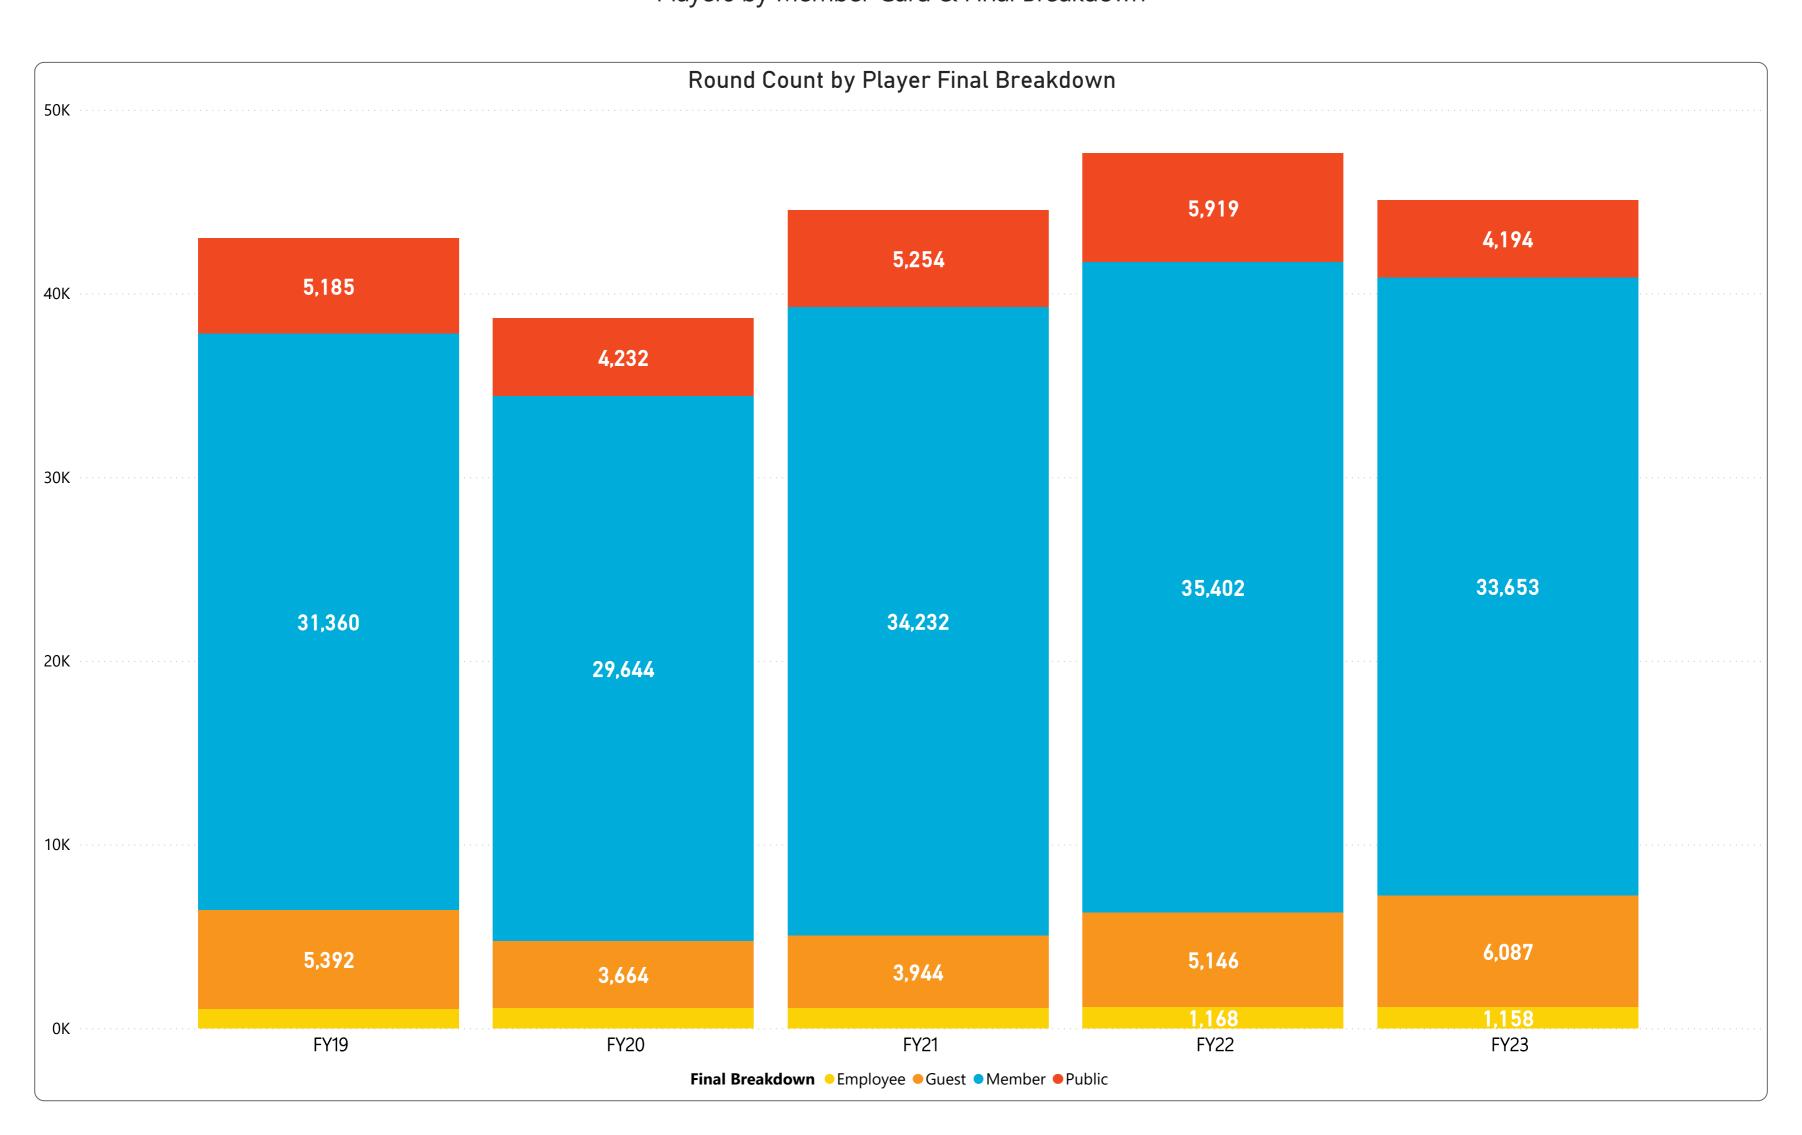

# RECREATION CENTERS OF SUN CITY WEST, INC. March 2023 Monthly Golf Summary Players by Member Card & Final Breakdown

## March 2023 Monthly Golf Summary Golf Rounds & Golf Cards Sold

March's 45,092 rounds are below prior year by (2,543) rounds or (5.6%) and below budget by (190) rounds or (0.4%).

- 25,956 Regulation rounds are below prior year by (1,895) rounds or (7.3%) and below budget by (512) rounds or (2.0%).
- 19,136 Executive rounds are below prior year by (648) rounds or (3.4%) and above budget by 322 rounds or 1.7%.
- 33,653 Member rounds are below prior year by (1,749) rounds or (5.2%) and below budget by (1,149) rounds or (3.4%).
- 6,087 Guest rounds are above prior year by 941 rounds or 15.5% and above budget by 1,764 rounds or 29.0%
- 4,194 Public rounds are below prior year by (1,725) rounds or (41.1%) and below budget by (900) rounds or (21.5%).
- 1,158 Employee rounds are below prior year by (10) rounds or (0.9%) and above budget by 95 rounds or 8.2%.
  - 14 Unlimited cards sold is above prior year by 7 cards or 100.0% and above budget by 7 cards or 100.0%.
  - 62 Kachina cards sold is above prior year by 4 cards or 6.9% and above budget by 4 cards or 6.9%.
  - 53 Coyote cards sold is above prior year by 2 cards or 3.9% and above budget by 2 cards or 3.9%.
  - 0 Twilight cards sold is below prior year by (5) cards or (100.0%) and below budget by (5) cards or (100.0%).
  - 0 CNP Frequent Play cards sold is even to prior year and even with budget .
  - 318 Range Keys sold is below prior year by (18) or (5.4%) and below budget by (18) or (5.4%).