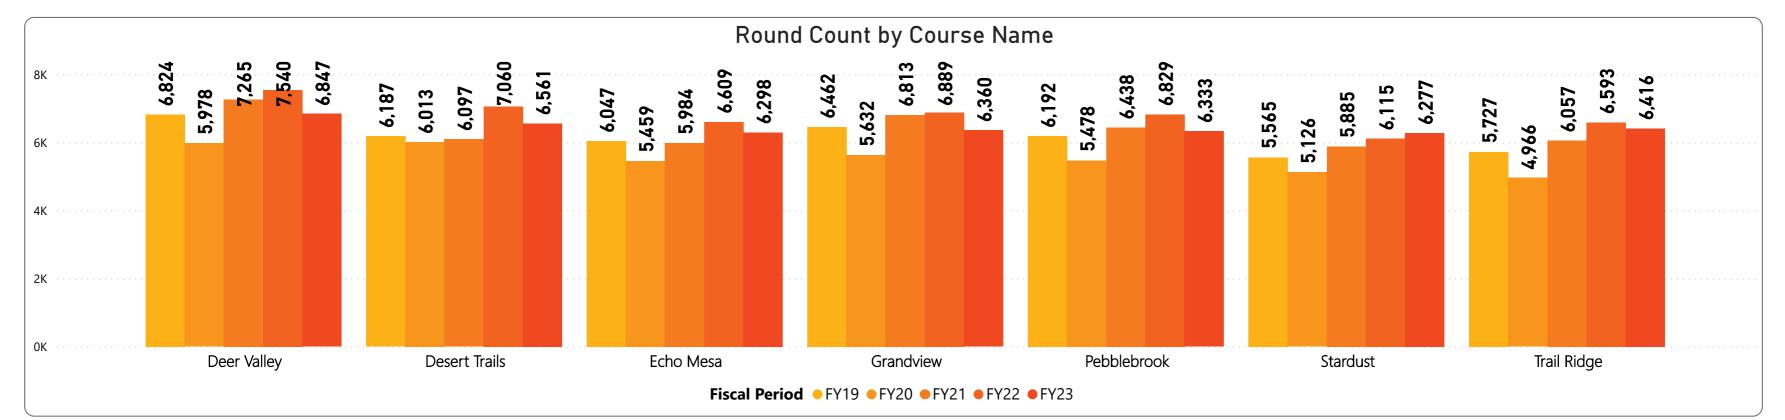

## March 2023 Monthly Golf Summary Players by Member Card & Final Breakdown

| CourseName    | FY19   | FY20   | FY21   | FY22   | FY23   |
|---------------|--------|--------|--------|--------|--------|
| Deer Valley   | 6,824  | 5,978  | 7,265  | 7,540  | 6,847  |
| Desert Trails | 6,187  | 6,013  | 6,097  | 7,060  | 6,561  |
| Echo Mesa     | 6,047  | 5,459  | 5,984  | 6,609  | 6,298  |
| Grandview     | 6,462  | 5,632  | 6,813  | 6,889  | 6,360  |
| Pebblebrook   | 6,192  | 5,478  | 6,438  | 6,829  | 6,333  |
| Stardust      | 5,565  | 5,126  | 5,885  | 6,115  | 6,277  |
| Trail Ridge   | 5,727  | 4,966  | 6,057  | 6,593  | 6,416  |
| Total         | 43,004 | 38,652 | 44,539 | 47,635 | 45,092 |