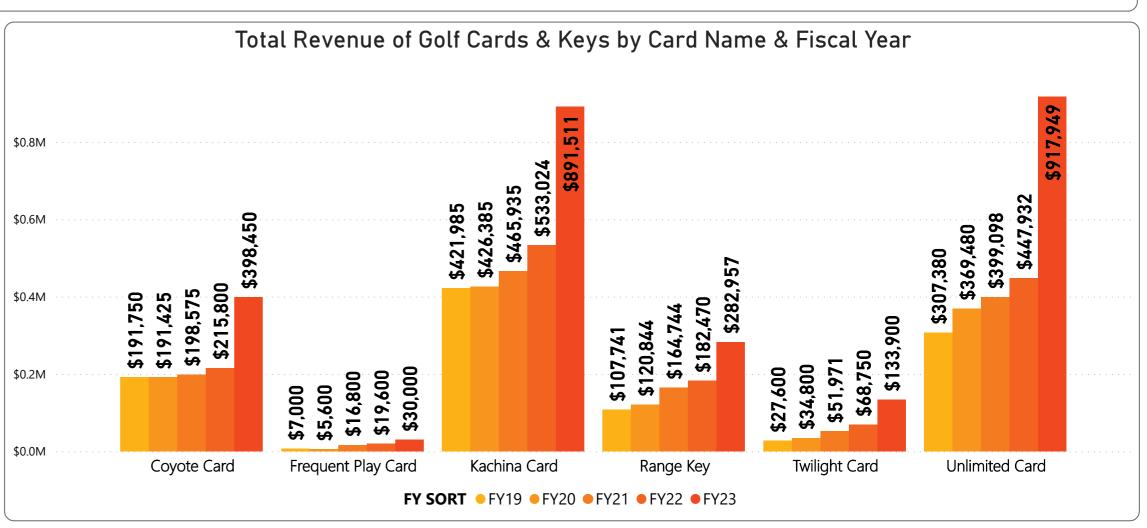

| \$793,485   | \$790,506   | \$978,766   | \$950,660   | \$985,613   |  |  |
| Pebblebrook                               | \$727,910   | \$794,395   | \$812,179   | \$906,195   | \$973,929   |  |  |
| Stardust                                  | \$562,808   | \$596,076   | \$718,854   | \$705,944   | \$821,107   |  |  |
| Trail Ridge                               | \$678,204   | \$670,644   | \$826,564   | \$819,397   | \$902,972   |  |  |
| Total                                     | \$4,956,923 | \$4,933,165 | \$5,866,100 | \$6,115,686 | \$6,262,152 |  |  |



# RECREATION CENTERS OF SUN CITY WEST, INC. Golf Statistics for FYTD thru March 2023 Players by Member Card & Final Breakdown





## Golf Cards Sold for FYTD thru March 2023 Golf Cards Quantity Sold & Revenue









## RECREATION CENTERS OF SUN CITY WEST, INC. Course Closures & Delays for FY-2023

| Date         Delay Type Delay in Minutes           11/27/2022 Frost         30           12/10/2022 Frost         60           12/14/2022 Frost         90           12/15/2022 Frost         120           12/16/2022 Frost         60           12/17/2022 Frost         60           12/20/2022 Frost         60           12/21/2022 Frost         60           12/22/2022 Frost         60           1/21/2023 Frost         30           1/22/2023 Frost         90           1/24/2023 Frost         90           1/25/2023 Frost         60           1/27/2023 Frost         60           1/28/2023 Frost         90           1/29/2023 Frost         30           2/8/2023 Frost         30           2/8/2023 Frost