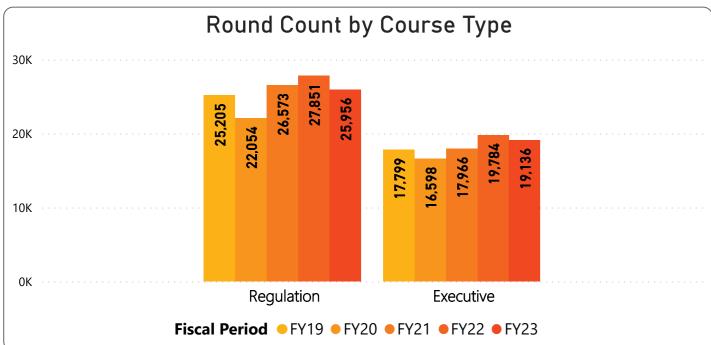

## March 2023 Monthly Golf Summary Golf Rounds & Golf Cards Sold

March's 45,092 rounds are below prior year by (2,543) rounds or (5.6%) and below budget by (190) rounds or (0.4%).

- 25,956 Regulation rounds are below prior year by (1,895) rounds or (7.3%) and below budget by (512) rounds or (2.0%).
- 19,136 Executive rounds are below prior year by (648) rounds or (3.4%) and above budget by 322 rounds or 1.7%.
- 33,653 Member rounds are below prior year by (1,749) rounds or (5.2%) and below budget by (1,149) rounds or (3.4%).
- 6,087 Guest rounds are above prior year by 941 rounds or 15.5% and above budget by 1,764 rounds or 29.0%
- 4,194 Public rounds are below prior year by (1,725) rounds or (41.1%) and below budget by (900) rounds or (21.5%).
- 1,158 Employee rounds are below prior year by (10) rounds or (0.9%) and above budget by 95 rounds or 8.2%.
  - 14 Unlimited cards sold is above prior year by 7 cards or 100.0% and above budget by 7 cards or 100.0%.
  - 62 Kachina cards sold is above prior year by 4 cards or 6.9% and above budget by 4 cards or 6.9%.
  - 53 Coyote cards sold is above prior year by 2 cards or 3.9% and above budget by 2 cards or 3.9%.
  - 0 Twilight cards sold is below prior year by (5) cards or (100.0%) and below budget by (5) cards or (100.0%).
  - 0 CNP Frequent Play cards sold is even to prior year and even with budget .
  - 318 Range Keys sold is below prior year by (18) or (5.4%) and below budget by (18) or (5.4%).