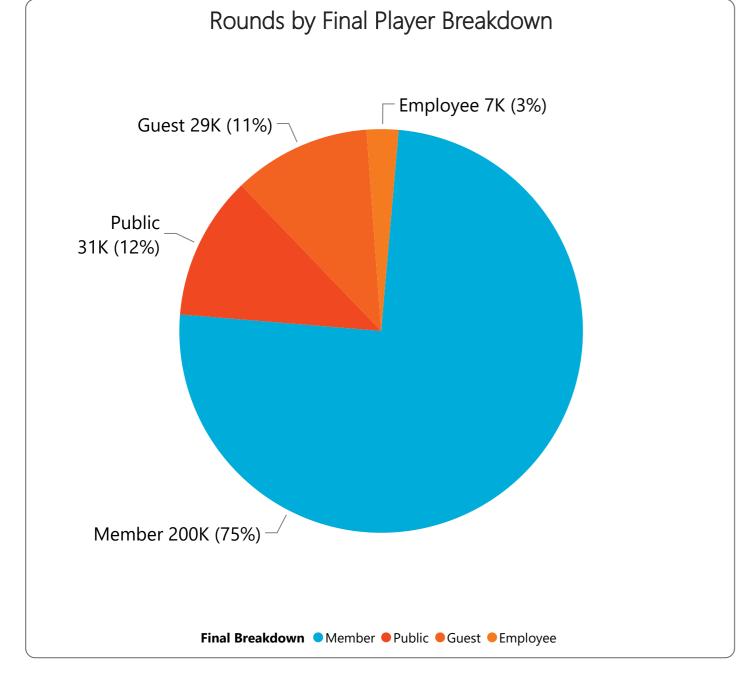

# RECREATION CENTERS OF SUN CITY WEST, INC. Golf Statistics for FYTD thru March 2023 Players by Member Card & Final Breakdown

# RECREATION CENTERS OF SUN CITY WEST, INC. Golf Statistics for FYTD thru March 2023 Players by Member Card & Final Breakdown

| FY19   | FY20                                                               | FY21                                                                                                                | FY22                                                                                                                                                                                                                                          | FY23                                                                                                                                                                                                                                                                                                                                                                              |
|--------|--------------------------------------------------------------------|---------------------------------------------------------------------------------------------------------------------|-----------------------------------------------------------------------------------------------------------------------------------------------------------------------------------------------------------------------------------------------|-----------------------------------------------------------------------------------------------------------------------------------------------------------------------------------------------------------------------------------------------------------------------------------------------------------------------------------------------------------------------------------|
| 36,800 | 29,959                                                             | 43,068                                                                                                              | 42,263                                                                                                                                                                                                                                        | 30,720                                                                                                                                                                                                                                                                                                                                                                            |
| 33,003 | 34,902                                                             | 29,915                                                                                                              | 39,374                                                                                                                                                                                                                                        | 38,141                                                                                                                                                                                                                                                                                                                                                                            |
| 32,389 | 26,837                                                             | 35,549                                                                                                              | 38,221                                                                                                                                                                                                                                        | 28,339                                                                                                                                                                                                                                                                                                                                                                            |
| 33,259 | 35,139                                                             | 39,335                                                                                                              | 37,939                                                                                                                                                                                                                                        | 37,182                                                                                                                                                                                                                                                                                                                                                                            |
| 30,702 | 35,085                                                             | 29,984                                                                                                              | 38,646                                                                                                                                                                                                                                        | 37,852                                                                                                                                                                                                                                                                                                                                                                            |
| 25,765 | 31,979                                                             | 35,780                                                                                                              | 29,253                                                                                                                                                                                                                                        | 34,887                                                                                                                                                                                                                                                                                                                                                                            |
| 26,412 | 31,336                                                             | 35,879                                                                                                              | 29,786                                                                                                                                                                                                                                        | 35,619<br><b>242,740</b>                                                                                                                                                                                                                                                                                                                                                          |
|        | 36,800<br>33,003<br>32,389<br>33,259<br>30,702<br>25,765<br>26,412 | 36,800 29,959<br>33,003 34,902<br>32,389 26,837<br>33,259 35,139<br>30,702 35,085<br>25,765 31,979<br>26,412 31,336 | 36,800       29,959       43,068         33,003       34,902       29,915         32,389       26,837       35,549         33,259       35,139       39,335         30,702       35,085       29,984         25,765       31,979       35,780 | 36,800       29,959       43,068       42,263         33,003       34,902       29,915       39,374         32,389       26,837       35,549       38,221         33,259       35,139       39,335       37,939         30,702       35,085       29,984       38,646         25,765       31,979       35,780       29,253         26,412       31,336       35,879       29,786 |