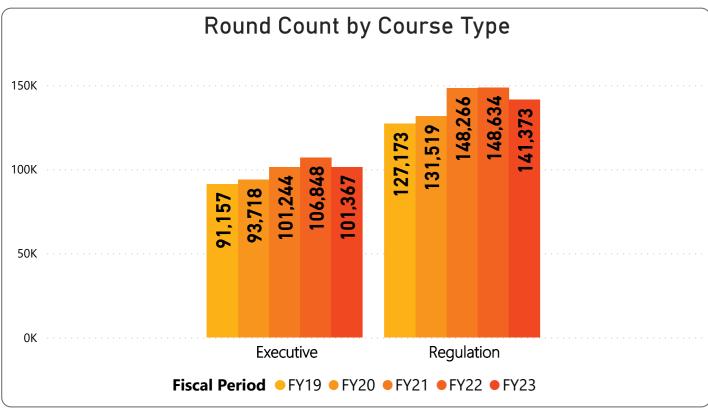

- 141,373 Regulation rounds are below prior fiscal year by (7,261) rounds or (4.9%) and below budget by (2,251) rounds or (1.6%).
- 101,367 Executive rounds are below prior year by (5,481) rounds or (5.1%) and above budget by 194 rounds or (5.1%).
- 190,276 Member rounds are below prior year by (8,752) rounds or (4.6%) and below budget by (5,899) rounds or (3.1%).
- 22,047 Guest rounds are above prior year by 2,684 rounds or 12.2% and above budget by 5,782 rounds or 26.2%.
- 21,859 Public rounds are below prior year by (6,603) rounds or (30.2%) and below budget by (2,646) rounds or (12.1%).
- 8,558 Employee rounds are below prior year by (71) rounds or (0.8%) and above budget by 706 rounds or 8.2%.
  - 263 Unlimited cards sold is above prior year by 128 cards or 94.8% and above budget by 128 cards or 94.8%.
- 1,015 Kachina cards sold is above prior year by 409 cards or 67.5% and above budget by 409 cards or 67.5%.
- 1,226 Coyote cards sold is above prior year by 562 cards or 84.6% and above budget by 562 cards or 84.6%.
  - 103 Twilight cards sold is below prior year by (5) cards or (100.0%) and below budget by (5) cards or (100.0%).
  - 20 CNP Frequent Play cards sold is above prior fiscal year by 6 cards or 42.9% and above budget by 6 cards or 42.9%.
- 3,127 Range Keys sold is above prior fiscal year by 1,113 or 55.3% and above budget by 1,117 or 55.3%.

## Golf Statistics for FYTD thru March 2023

| Estimated Average Golf Fee by Course Type |      |      |      |      |      |  |  |  |
|-------------------------------------------|------|------|------|------|------|--|--|--|
| Course Type                               | FY19 | FY20 | FY21 | FY22 | FY23 |  |  |  |
| Executive                                 | \$21 | \$20 | \$22 | \$22 | \$24 |  |  |  |
| Regulation                                | \$24 | \$23 | \$24 | \$25 | \$27 |  |  |  |
| Total \$23 \$22 \$24 \$24 \$26            |      |      |      |      |      |  |  |  |