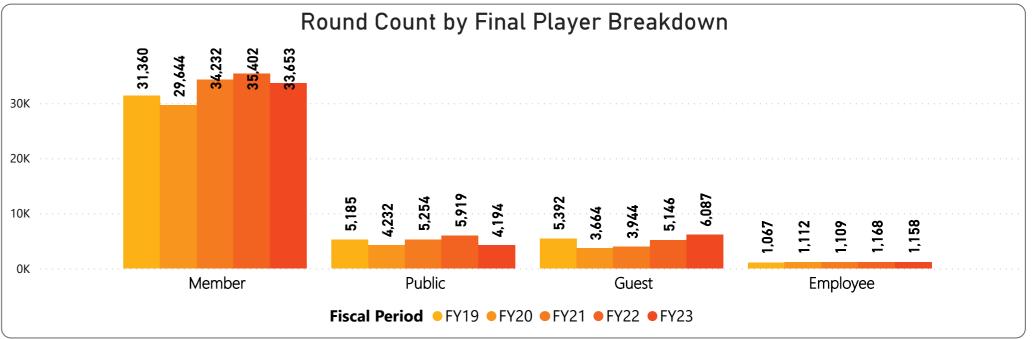

## March 2023 Monthly Golf Summary Golf Rounds & Golf Cards Sold

March's 45,092 rounds are below prior year by (2,543) rounds or (5.6%) and below budget by (190) rounds or (0.4%).

- 25,956 Regulation rounds are below prior year by (1,895) rounds or (7.3%) and below budget by (512) rounds or (2.0%).
- 19,136 Executive rounds are below prior year by (648) rounds or (3.4%) and above budget by 322 rounds or 1.7%.
- 33,653 Member rounds are below prior year by (1,749) rounds or (5.2%) and below budget by (1,149) rounds or (3.4%).
- 6,087 Guest rounds are above prior year by 941 rounds or 15.5% and above budget by 1,764 rounds or 29.0%
- 4,194 Public rounds are below prior year by (1,725) rounds or (41.1%) and below budget by (900) rounds or (21.5%).
- 1,158 Employee rounds are below prior year by (10) rounds or (0.9%) and above budget by 95 rounds or 8.2%.
  - 14 Unlimited cards sold is above prior year by 7 cards or 100.0% and above budget by 7 cards or 100.0%.
  - 62 Kachina cards sold is above prior year by 4 cards or 6.9% and above budget by 4 cards or 6.9%.
  - 53 Coyote cards sold is above prior year by 2 cards or 3.9% and above budget by 2 cards or 3.9%.
  - 0 Twilight cards sold is below prior year by (5) cards or (100.0%) and below budget by (5) cards or (100.0%).
  - 0 CNP Frequent Play cards sold is even to prior year and even with budget .
  - 318 Range Keys sold is below prior year by (18) or (5.4%) and below budget by (18) or (5.4%).

# RECREATION CENTERS OF SUN CITY WEST, INC. March 2023 Monthly Golf Summary Players by Member Card & Final Breakdown