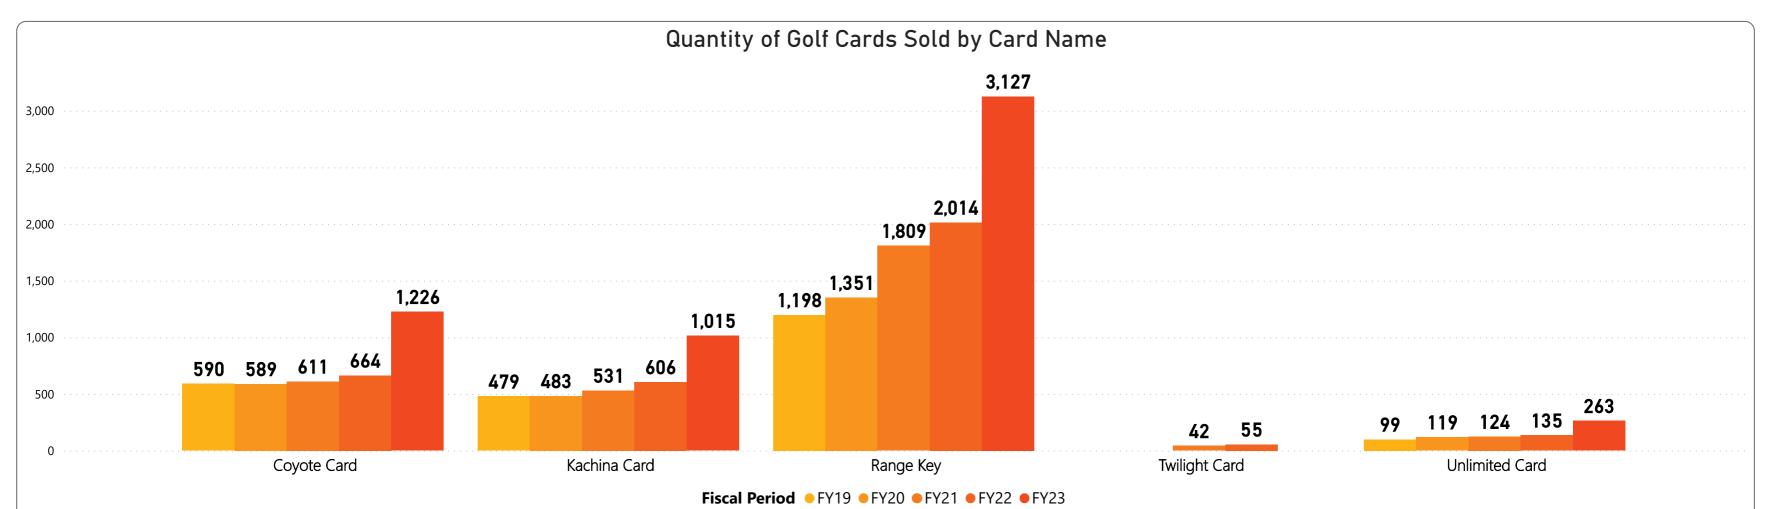

- 141,373 Regulation rounds are below prior fiscal year by (7,261) rounds or (4.9%) and below budget by (2,251) rounds or (1.6%).
- 101,367 Executive rounds are below prior year by (5,481) rounds or (5.1%) and above budget by 194 rounds or (5.1%).
- 190,276 Member rounds are below prior year by (8,752) rounds or (4.6%) and below budget by (5,899) rounds or (3.1%).
- 22,047 Guest rounds are above prior year by 2,684 rounds or 12.2% and above budget by 5,782 rounds or 26.2%.
- 21,859 Public rounds are below prior year by (6,603) rounds or (30.2%) and below budget by (2,646) rounds or (12.1%).
- 8,558 Employee rounds are below prior year by (71) rounds or (0.8%) and above budget by 706 rounds or 8.2%.
  - 263 Unlimited cards sold is above prior year by 128 cards or 94.8% and above budget by 128 cards or 94.8%.
- 1,015 Kachina cards sold is above prior year by 409 cards or 67.5% and above budget by 409 cards or 67.5%.
- 1,226 Coyote cards sold is above prior year by 562 cards or 84.6% and above budget by 562 cards or 84.6%.
  - 103 Twilight cards sold is below prior year by (5) cards or (100.0%) and below budget by (5) cards or (100.0%).
  - 20 CNP Frequent Play cards sold is above prior fiscal year by 6 cards or 42.9% and above budget by 6 cards or 42.9%.
- 3,127 Range Keys sold is above prior fiscal year by 1,113 or 55.3% and above budget by 1,117 or 55.3%.

## Golf Cards Sold for FYTD thru March 2023 Golf Cards Quantity Sold & Revenue