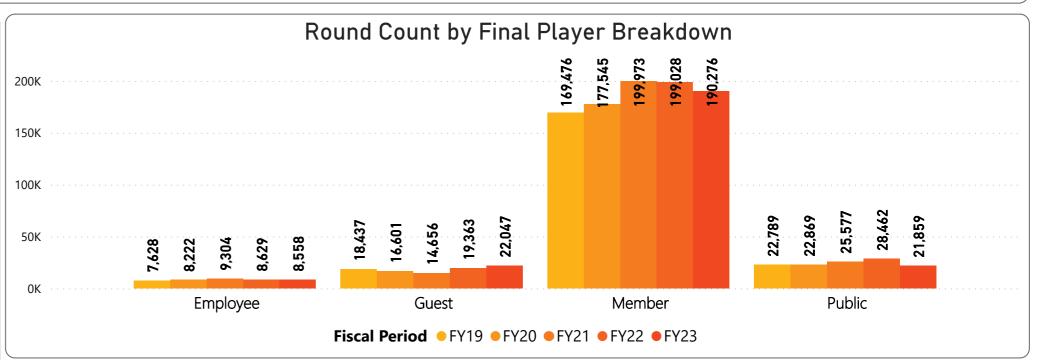

# RECREATION CENTERS OF SUN CITY WEST, INC. Golf Statistics for FYTD thru March 2023 Players by Member Card & Final Breakdown

# RECREATION CENTERS OF SUN CITY WEST, INC. Golf Statistics for FYTD thru March 2023 Players by Member Card & Final Breakdown

| FY19   | FY20                                                               | FY21                                                                                                                | FY22                                                                                                                                                                                                                                          | FY23                                                                                                                                                                                                                                                                                                                                                                              |
|--------|--------------------------------------------------------------------|---------------------------------------------------------------------------------------------------------------------|-----------------------------------------------------------------------------------------------------------------------------------------------------------------------------------------------------------------------------------------------|-----------------------------------------------------------------------------------------------------------------------------------------------------------------------------------------------------------------------------------------------------------------------------------------------------------------------------------------------------------------------------------|
| 36,800 | 29,959                                                             | 43,068                                                                                                              | 42,263                                                                                                                                                                                                                                        | 30,720                                                                                                                                                                                                                                                                                                                                                                            |
| 33,003 | 34,902                                                             | 29,915                                                                                                              | 39,374                                                                                                                                                                                                                                        | 38,141                                                                                                                                                                                                                                                                                                                                                                            |
| 32,389 | 26,837                                                             | 35,549                                                                                                              | 38,221                                                                                                                                                                                                                                        | 28,339                                                                                                                                                                                                                                                                                                                                                                            |
| 33,259 | 35,139                                                             | 39,335                                                                                                              | 37,939                                                                                                                                                                                                                                        | 37,182                                                                                                                                                                                                                                                                                                                                                                            |
| 30,702 | 35,085                                                             | 29,984                                                                                                              | 38,646                                                                                                                                                                                                                                        | 37,852                                                                                                                                                                                                                                                                                                                                                                            |
| 25,765 | 31,979                                                             | 35,780                                                                                                              | 29,253                                                                                                                                                                                                                                        | 34,887                                                                                                                                                                                                                                                                                                                                                                            |
| 26,412 | 31,336                                                             | 35,879                                                                                                              | 29,786                                                                                                                                                                                                                                        | 35,619<br><b>242,740</b>                                                                                                                                                                                                                                                                                                                                                          |
|        | 36,800<br>33,003<br>32,389<br>33,259<br>30,702<br>25,765<br>26,412 | 36,800 29,959<br>33,003 34,902<br>32,389 26,837<br>33,259 35,139<br>30,702 35,085<br>25,765 31,979<br>26,412 31,336 | 36,800       29,959       43,068         33,003       34,902       29,915         32,389       26,837       35,549         33,259       35,139       39,335         30,702       35,085       29,984         25,765       31,979       35,780 | 36,800       29,959       43,068       42,263         33,003       34,902       29,915       39,374         32,389       26,837       35,549       38,221         33,259       35,139       39,335       37,939         30,702       35,085       29,984       38,646         25,765       31,979       35,780       29,253         26,412       31,336       35,879       29,786 |

- 141,373 Regulation rounds are below prior fiscal year by (7,261) rounds or (4.9%) and below budget by (2,251) rounds or (1.6%).
- 101,367 Executive rounds are below prior year by (5,481) rounds or (5.1%) and above budget by 194 rounds or (5.1%).
- 190,276 Member rounds are below prior year by (8,752) rounds or (4.6%) and below budget by (5,899) rounds or (3.1%).
- 22,047 Guest rounds are above prior year by 2,684 rounds or 12.2% and above budget by 5,782 rounds or 26.2%.
- 21,859 Public rounds are below prior year by (6,603) rounds or (30.2%) and below budget by (2,646) rounds or (12.1%).
- 8,558 Employee rounds are below prior year by (71) rounds or (0.8%) and above budget by 706 rounds or 8.2%.
  - 263 Unlimited cards sold is above prior year by 128 cards or 94.8% and above budget by 128 cards or 94.8%.
- 1,015 Kachina cards sold is above prior year by 409 cards or 67.5% and above budget by 409 cards or 67.5%.
- 1,226 Coyote cards sold is above prior year by 562 cards or 84.6% and above budget by 562 cards or 84.6%.
  - 103 Twilight cards sold is below prior year by (5) cards or (100.0%) and below budget by (5) cards or (100.0%).
  - 20 CNP Frequent Play cards sold is above prior fiscal year by 6 cards or 42.9% and above budget by 6 cards or 42.9%.
- 3,127 Range Keys sold is above prior fiscal year by 1,113 or 55.3% and above budget by 1,117 or 55.3%.