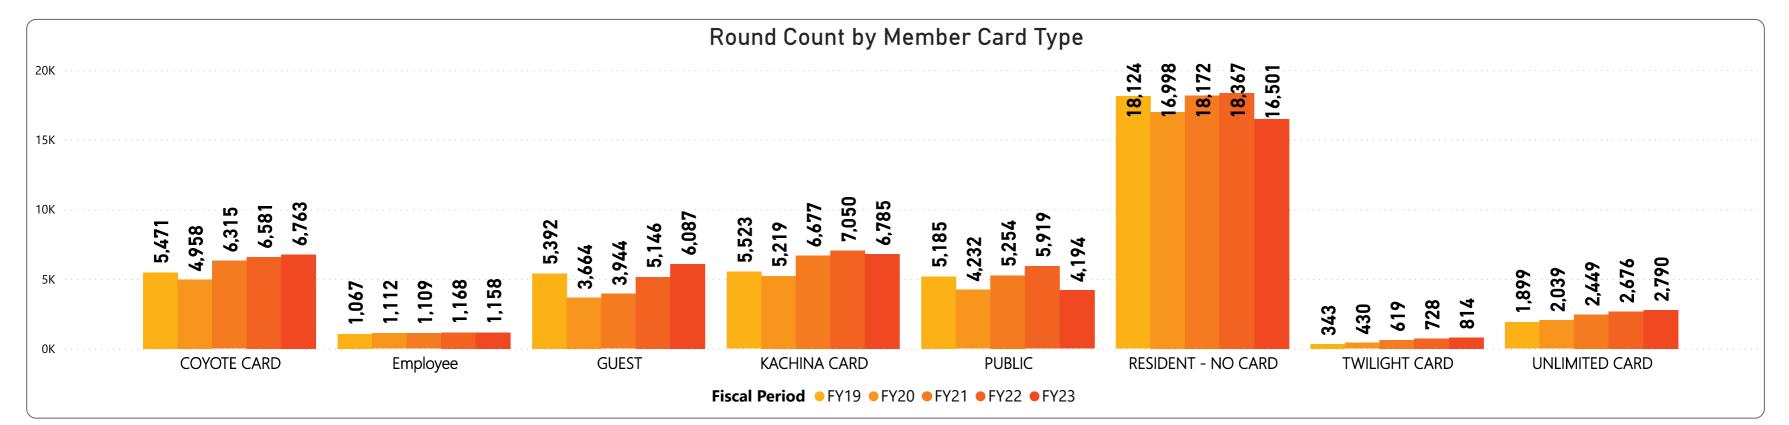

## March 2023 Monthly Golf Summary Players by Member Card & Final Breakdown

| CourseName    | FY19   | FY20   | FY21   | FY22   | FY23   |
|---------------|--------|--------|--------|--------|--------|
| Deer Valley   | 6,824  | 5,978  | 7,265  | 7,540  | 6,847  |
| Desert Trails | 6,187  | 6,013  | 6,097  | 7,060  | 6,561  |
| Echo Mesa     | 6,047  | 5,459  | 5,984  | 6,609  | 6,298  |
| Grandview     | 6,462  | 5,632  | 6,813  | 6,889  | 6,360  |
| Pebblebrook   | 6,192  | 5,478  | 6,438  | 6,829  | 6,333  |
| Stardust      | 5,565  | 5,126  | 5,885  | 6,115  | 6,277  |
| Trail Ridge   | 5,727  | 4,966  | 6,057  | 6,593  | 6,416  |
| Total         | 43,004 | 38,652 | 44,539 | 47,635 | 45,092 |