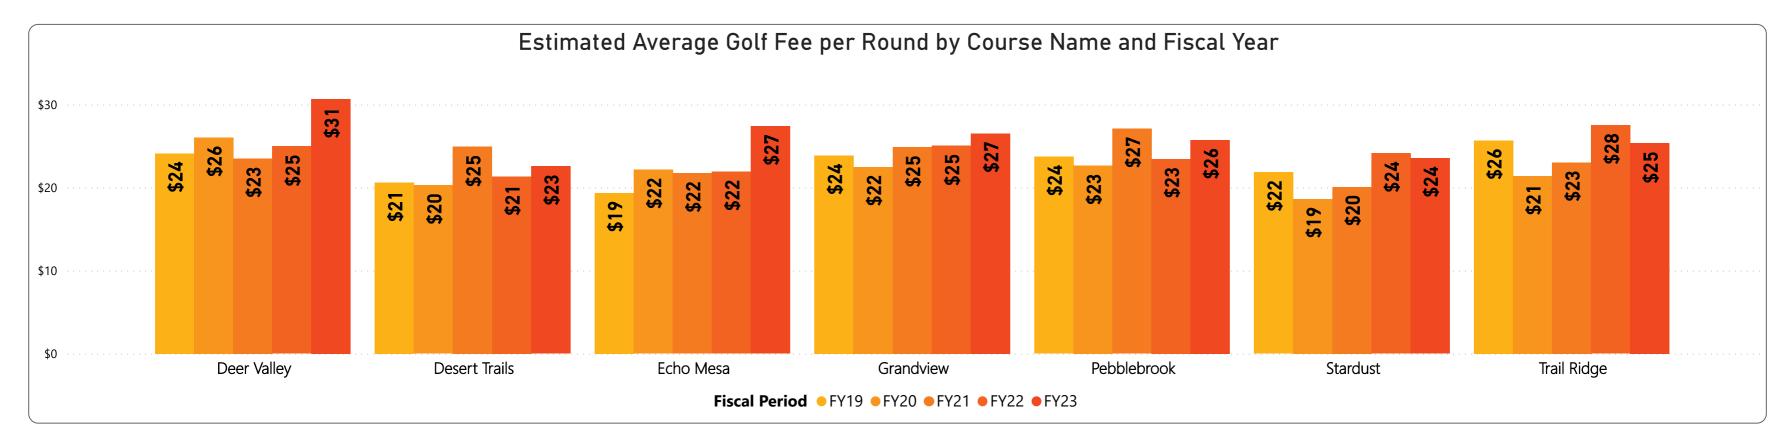

## March 2023 Monthly Golf Summary Golf Round Count & Fee Revenue

|               | Av    | erage G | olf Fee b | y Course |       |
|---------------|-------|---------|-----------|----------|-------|
| CourseName    | FY19  | FY20    | FY21      | FY22     | FY23  |
| Grandview     | 29.00 | 27.00   | 31.00     | 31.00    | 34.00 |
| Trail Ridge   | 29.00 | 26.00   | 30.00     | 30.00    | 33.00 |
| Deer Valley   | 28.00 | 27.00   | 30.00     | 30.00    | 32.00 |
| Pebblebrook   | 28.00 | 26.00   | 29.00     | 29.00    | 31.00 |
| Desert Trails | 24.00 | 23.00   | 26.00     | 27.00    | 29.00 |
| Echo Mesa     | 24.00 | 22.00   | 26.00     | 27.00    | 29.00 |
| Stardust      | 23.00 | 22.00   | 25.00     | 26.00    | 29.00 |