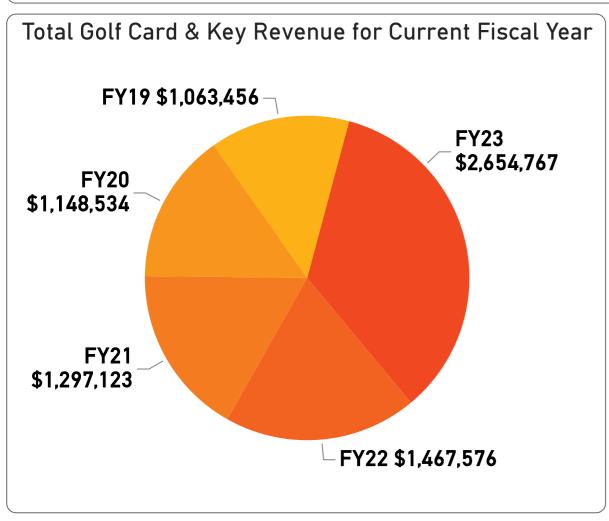

|               | Average Golf Revenue by Course |             |             |             |             |  |  |  |
|---------------|--------------------------------|-------------|-------------|-------------|-------------|--|--|--|
| CourseName    | FY19                           | FY20        | FY21        | FY22        | FY23        |  |  |  |
| Deer Valley   | \$887,762                      | \$779,354   | \$1,011,909 | \$1,055,727 | \$941,760   |  |  |  |
| Desert Trails | \$679,611                      | \$707,613   | \$745,653   | \$840,228   | \$860,716   |  |  |  |
| Echo Mesa     | \$627,143                      | \$594,577   | \$772,175   | \$837,535   | \$776,055   |  |  |  |
| Grandview     | \$793,485                      | \$790,506   | \$978,766   | \$950,660   | \$985,613   |  |  |  |
| Pebblebrook   | \$727,910                      | \$794,395   | \$812,179   | \$906,195   | \$973,929   |  |  |  |
| Stardust      | \$562,808                      | \$596,076   | \$718,854   | \$705,944   | \$821,107   |  |  |  |
| Trail Ridge   | \$678,204                      | \$670,644   | \$826,564   | \$819,397   | \$902,972   |  |  |  |
| Total         | \$4,956,923                    | \$4,933,165 | \$5,866,100 | \$6,115,686 | \$6,262,152 |  |  |  |

| Estimated Golf Fee Revenue by Course Name |             |             |             |             |             |  |  |
|-------------------------------------------|-------------|-------------|-------------|-------------|-------------|--|--|
| CourseName                                | FY19        | FY20        | FY21        | FY22        | FY23        |  |  |
| Deer Valley                               | \$887,762   | \$779,354   | \$1,011,909 | \$1,055,727 | \$941,760   |  |  |
| Desert Trails                             | \$679,611   | \$707,613   | \$745,653   | \$840,228   | \$860,716   |  |  |
| Echo Mesa                                 | \$627,143   | \$594,577   | \$772,175   | \$837,535   | \$776,055   |  |  |
| Grandview                                 | \$793,485   | \$790,506   | \$978,766   | \$950,660   | \$985,613   |  |  |
| Pebblebrook                               | \$727,910   | \$794,395   | \$812,179   | \$906,195   | \$973,929   |  |  |
| Stardust                                  | \$562,808   | \$596,076   | \$718,854   | \$705,944   | \$821,107   |  |  |
| Trail Ridge                               | \$678,204   | \$670,644   | \$826,564   | \$819,397   | \$902,972   |  |  |
| Total                                     | \$4,956,923 | \$4,933,165 | \$5,866,100 | \$6,115,686 | \$6,262,152 |  |  |