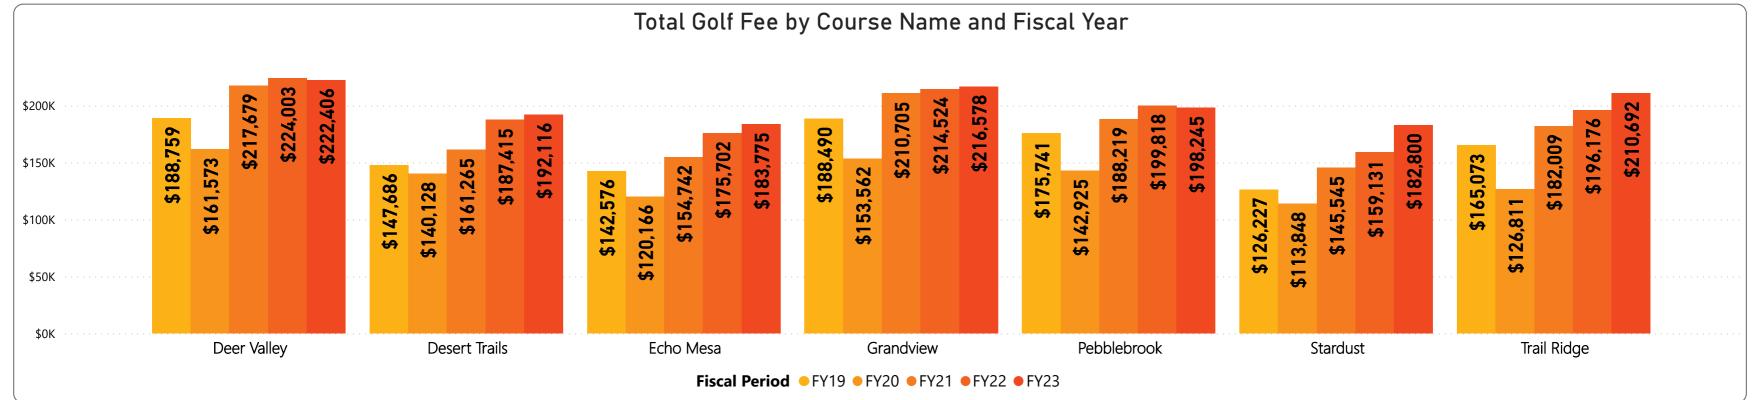

|               | Average Golf Revenue by Course |             |             |             |             |  |  |  |
|---------------|--------------------------------|-------------|-------------|-------------|-------------|--|--|--|
| CourseName    | FY19                           | FY20        | FY21        | FY22        | FY23        |  |  |  |
| Deer Valley   | \$887,762                      | \$779,354   | \$1,011,909 | \$1,055,727 | \$941,760   |  |  |  |
| Desert Trails | \$679,611                      | \$707,613   | \$745,653   | \$840,228   | \$860,716   |  |  |  |
| Echo Mesa     | \$627,143                      | \$594,577   | \$772,175   | \$837,535   | \$776,055   |  |  |  |
| Grandview     | \$793,485                      | \$790,506   | \$978,766   | \$950,660   | \$985,613   |  |  |  |
| Pebblebrook   | \$727,910                      | \$794,395   | \$812,179   | \$906,195   | \$973,929   |  |  |  |
| Stardust      | \$562,808                      | \$596,076   | \$718,854   | \$705,944   | \$821,107   |  |  |  |
| Trail Ridge   | \$678,204                      | \$670,644   | \$826,564   | \$819,397   | \$902,972   |  |  |  |
| Total         | \$4,956,923                    | \$4,933,165 | \$5,866,100 | \$6,115,686 | \$6,262,152 |  |  |  |

| Estimated Golf Fee Revenue by Course Name |             |             |             |             |             |  |  |
|-------------------------------------------|-------------|-------------|-------------|-------------|-------------|--|--|
| CourseName                                | FY19        | FY20        | FY21        | FY22        | FY23        |  |  |
| Deer Valley                               | \$887,762   | \$779,354   | \$1,011,909 | \$1,055,727 | \$941,760   |  |  |
| Desert Trails                             | \$679,611   | \$707,613   | \$745,653   | \$840,228   | \$860,716   |  |  |
| Echo Mesa                                 | \$627,143   | \$594,577   | \$772,175   | \$837,535   | \$776,055   |  |  |
| Grandview                                 | \$793,485   | \$790,506   | \$978,766   | \$950,660   | \$985,613   |  |  |
| Pebblebrook                               | \$727,910   | \$794,395   | \$812,179   | \$906,195   | \$973,929   |  |  |
| Stardust                                  | \$562,808   | \$596,076   | \$718,854   | \$705,944   | \$821,107   |  |  |
| Trail Ridge                               | \$678,204   | \$670,644   | \$826,564   | \$819,397   | \$902,972   |  |  |
| Total                                     | \$4,956,923 | \$4,933,165 | \$5,866,100 | \$6,115,686 | \$6,262,152 |  |  |