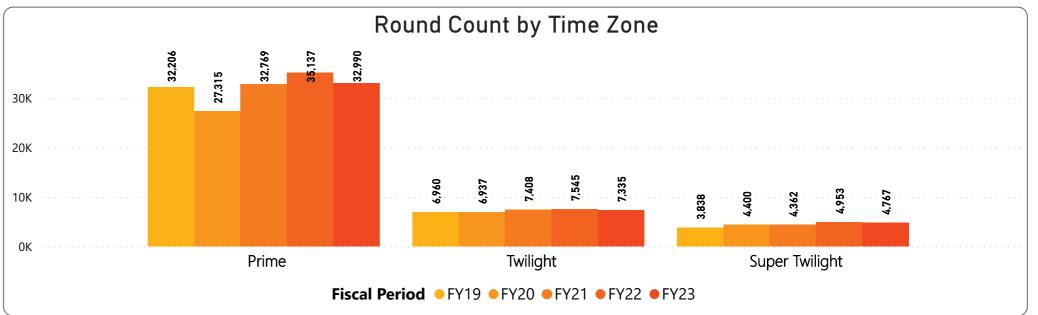

# RECREATION CENTERS OF SUN CITY WEST, INC. Golf Statistics for FYTD thru March 2023 Players by Member Card & Final Breakdown

# RECREATION CENTERS OF SUN CITY WEST, INC. Golf Statistics for FYTD thru March 2023 Players by Member Card & Final Breakdown

| FY19   | FY20                                                               | FY21                                                                                                                | FY22                                                                                                                                                                                                                                          | FY23                                                                                                                                                                                                                                                                                                                                                                              |
|--------|--------------------------------------------------------------------|---------------------------------------------------------------------------------------------------------------------|-----------------------------------------------------------------------------------------------------------------------------------------------------------------------------------------------------------------------------------------------|-----------------------------------------------------------------------------------------------------------------------------------------------------------------------------------------------------------------------------------------------------------------------------------------------------------------------------------------------------------------------------------|
| 36,800 | 29,959                                                             | 43,068                                                                                                              | 42,263                                                                                                                                                                                                                                        | 30,720                                                                                                                                                                                                                                                                                                                                                                            |
| 33,003 | 34,902                                                             | 29,915                                                                                                              | 39,374                                                                                                                                                                                                                                        | 38,141                                                                                                                                                                                                                                                                                                                                                                            |
| 32,389 | 26,837                                                             | 35,549                                                                                                              | 38,221                                                                                                                                                                                                                                        | 28,339                                                                                                                                                                                                                                                                                                                                                                            |
| 33,259 | 35,139                                                             | 39,335                                                                                                              | 37,939                                                                                                                                                                                                                                        | 37,182                                                                                                                                                                                                                                                                                                                                                                            |
| 30,702 | 35,085                                                             | 29,984                                                                                                              | 38,646                                                                                                                                                                                                                                        | 37,852                                                                                                                                                                                                                                                                                                                                                                            |
| 25,765 | 31,979                                                             | 35,780                                                                                                              | 29,253                                                                                                                                                                                                                                        | 34,887                                                                                                                                                                                                                                                                                                                                                                            |
| 26,412 | 31,336                                                             | 35,879                                                                                                              | 29,786                                                                                                                                                                                                                                        | 35,619<br><b>242,740</b>                                                                                                                                                                                                                                                                                                                                                          |
|        | 36,800<br>33,003<br>32,389<br>33,259<br>30,702<br>25,765<br>26,412 | 36,800 29,959<br>33,003 34,902<br>32,389 26,837<br>33,259 35,139<br>30,702 35,085<br>25,765 31,979<br>26,412 31,336 | 36,800       29,959       43,068         33,003       34,902       29,915         32,389       26,837       35,549         33,259       35,139       39,335         30,702       35,085       29,984         25,765       31,979       35,780 | 36,800       29,959       43,068       42,263         33,003       34,902       29,915       39,374         32,389       26,837       35,549       38,221         33,259       35,139       39,335       37,939         30,702       35,085       29,984       38,646         25,765       31,979       35,780       29,253         26,412       31,336       35,879       29,786 |