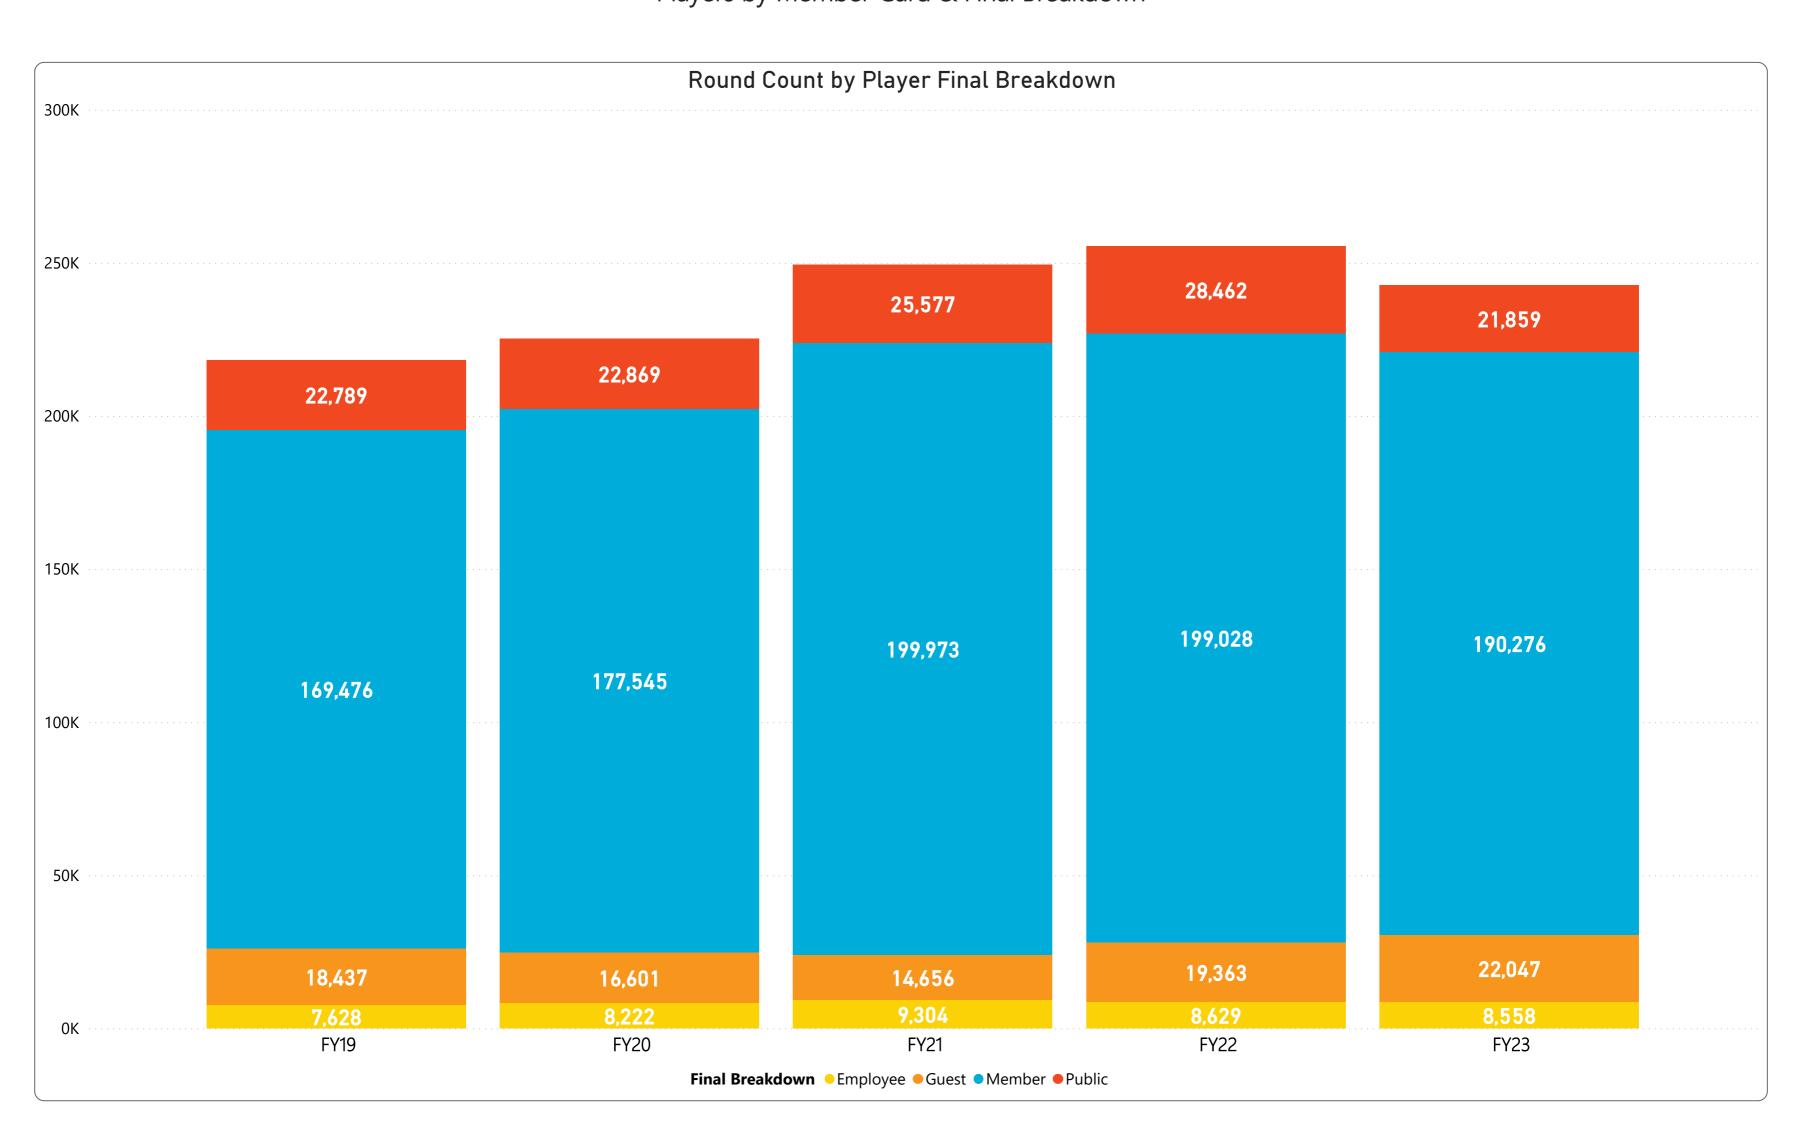

# RECREATION CENTERS OF SUN CITY WEST, INC. Golf Statistics for FYTD thru March 2023 Players by Member Card & Final Breakdown

# RECREATION CENTERS OF SUN CITY WEST, INC. Golf Statistics for FYTD thru March 2023 Players by Member Card & Final Breakdown

| FY19   | FY20                                                               | FY21                                                                                                                | FY22                                                                                                                                                                                                                                          | FY23                                                                                                                                                                                                                                                                                                                                                                              |
|--------|--------------------------------------------------------------------|---------------------------------------------------------------------------------------------------------------------|-----------------------------------------------------------------------------------------------------------------------------------------------------------------------------------------------------------------------------------------------|-----------------------------------------------------------------------------------------------------------------------------------------------------------------------------------------------------------------------------------------------------------------------------------------------------------------------------------------------------------------------------------|
| 36,800 | 29,959                                                             | 43,068                                                                                                              | 42,263                                                                                                                                                                                                                                        | 30,720                                                                                                                                                                                                                                                                                                                                                                            |
| 33,003 | 34,902                                                             | 29,915                                                                                                              | 39,374                                                                                                                                                                                                                                        | 38,141                                                                                                                                                                                                                                                                                                                                                                            |
| 32,389 | 26,837                                                             | 35,549                                                                                                              | 38,221                                                                                                                                                                                                                                        | 28,339                                                                                                                                                                                                                                                                                                                                                                            |
| 33,259 | 35,139                                                             | 39,335                                                                                                              | 37,939                                                                                                                                                                                                                                        | 37,182                                                                                                                                                                                                                                                                                                                                                                            |
| 30,702 | 35,085                                                             | 29,984                                                                                                              | 38,646                                                                                                                                                                                                                                        | 37,852                                                                                                                                                                                                                                                                                                                                                                            |
| 25,765 | 31,979                                                             | 35,780                                                                                                              | 29,253                                                                                                                                                                                                                                        | 34,887                                                                                                                                                                                                                                                                                                                                                                            |
| 26,412 | 31,336                                                             | 35,879                                                                                                              | 29,786                                                                                                                                                                                                                                        | 35,619<br><b>242,740</b>                                                                                                                                                                                                                                                                                                                                                          |
|        | 36,800<br>33,003<br>32,389<br>33,259<br>30,702<br>25,765<br>26,412 | 36,800 29,959<br>33,003 34,902<br>32,389 26,837<br>33,259 35,139<br>30,702 35,085<br>25,765 31,979<br>26,412 31,336 | 36,800       29,959       43,068         33,003       34,902       29,915         32,389       26,837       35,549         33,259       35,139       39,335         30,702       35,085       29,984         25,765       31,979       35,780 | 36,800       29,959       43,068       42,263         33,003       34,902       29,915       39,374         32,389       26,837       35,549       38,221         33,259       35,139       39,335       37,939         30,702       35,085       29,984       38,646         25,765       31,979       35,780       29,253         26,412       31,336       35,879       29,786 |