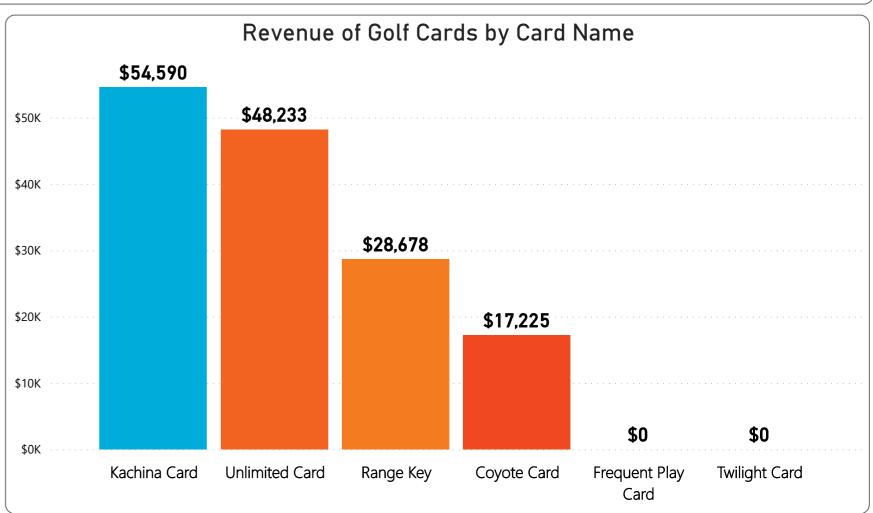

| \$860,716   |  |  |  |
| Echo Mesa     | \$627,143                      | \$594,577   | \$772,175   | \$837,535   | \$776,055   |  |  |  |
| Grandview     | \$793,485                      | \$790,506   | \$978,766   | \$950,660   | \$985,613   |  |  |  |
| Pebblebrook   | \$727,910                      | \$794,395   | \$812,179   | \$906,195   | \$973,929   |  |  |  |
| Stardust      | \$562,808                      | \$596,076   | \$718,854   | \$705,944   | \$821,107   |  |  |  |
| Trail Ridge   | \$678,204                      | \$670,644   | \$826,564   | \$819,397   | \$902,972   |  |  |  |
| Total         | \$4,956,923                    | \$4,933,165 | \$5,866,100 | \$6,115,686 | \$6,262,152 |  |  |  |



March 2023 Golf Cards Sold Summary Golf Cards Quantity Sold & Revenue









## Golf Statistics for FYTD thru March 2023 Golf Rounds & Golf Cards Sold

242,740 rounds through March FY-2023 are below prior fiscal year by (12,742) rounds or (5.2%) and below budget by (2,057) rounds or (0.8%).

- 141,373 Regulation rounds are below prior fiscal year by (7,261) rounds or (4.9%) and below budget by (2,251) rounds or (1.6%).
- 101,367 Executive rounds are below prior year by (5,481) rounds or (5.1%) and above budget by 194 rounds or (5.1%).
- 190,276 Member rounds are below prior year by (8,752) rounds or (4.6%) and below budget by (5,899) rounds or (3.1%).
- 22,047 Guest rounds are above prior year by 2,684 rounds or 12.2% and above budget by 5,782 rounds or 26.2%.
- 21,859 Public rounds are below prior year by (6,603) rounds or (30.2%) and below budget by (2,646) r