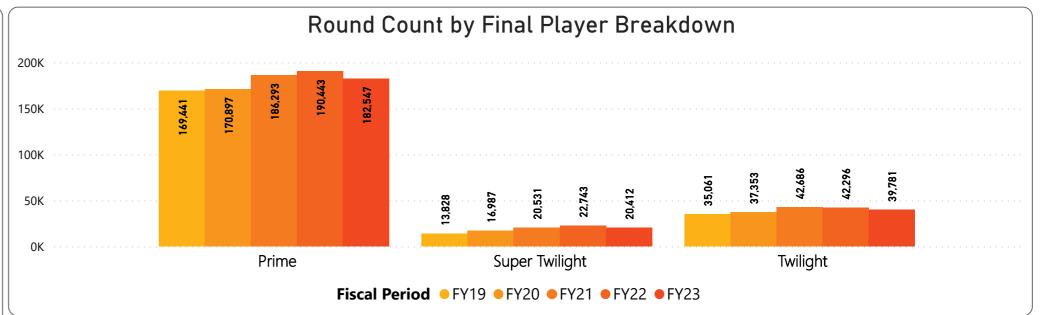

# RECREATION CENTERS OF SUN CITY WEST, INC. Golf Statistics for FYTD thru March 2023 Players by Member Card & Final Breakdown

# RECREATION CENTERS OF SUN CITY WEST, INC. Golf Statistics for FYTD thru March 2023 Players by Member Card & Final Breakdown

| FY19   | FY20                                                               | FY21                                                                                                                | FY22                                                                                                                                                                                                                                          | FY23                                                                                                                                                                                                                                                                                                                                                                              |
|--------|--------------------------------------------------------------------|---------------------------------------------------------------------------------------------------------------------|-----------------------------------------------------------------------------------------------------------------------------------------------------------------------------------------------------------------------------------------------|-----------------------------------------------------------------------------------------------------------------------------------------------------------------------------------------------------------------------------------------------------------------------------------------------------------------------------------------------------------------------------------|
| 36,800 | 29,959                                                             | 43,068                                                                                                              | 42,263                                                                                                                                                                                                                                        | 30,720                                                                                                                                                                                                                                                                                                                                                                            |
| 33,003 | 34,902                                                             | 29,915                                                                                                              | 39,374                                                                                                                                                                                                                                        | 38,141                                                                                                                                                                                                                                                                                                                                                                            |
| 32,389 | 26,837                                                             | 35,549                                                                                                              | 38,221                                                                                                                                                                                                                                        | 28,339                                                                                                                                                                                                                                                                                                                                                                            |
| 33,259 | 35,139                                                             | 39,335                                                                                                              | 37,939                                                                                                                                                                                                                                        | 37,182                                                                                                                                                                                                                                                                                                                                                                            |
| 30,702 | 35,085                                                             | 29,984                                                                                                              | 38,646                                                                                                                                                                                                                                        | 37,852                                                                                                                                                                                                                                                                                                                                                                            |
| 25,765 | 31,979                                                             | 35,780                                                                                                              | 29,253                                                                                                                                                                                                                                        | 34,887                                                                                                                                                                                                                                                                                                                                                                            |
| 26,412 | 31,336                                                             | 35,879                                                                                                              | 29,786                                                                                                                                                                                                                                        | 35,619<br><b>242,740</b>                                                                                                                                                                                                                                                                                                                                                          |
|        | 36,800<br>33,003<br>32,389<br>33,259<br>30,702<br>25,765<br>26,412 | 36,800 29,959<br>33,003 34,902<br>32,389 26,837<br>33,259 35,139<br>30,702 35,085<br>25,765 31,979<br>26,412 31,336 | 36,800       29,959       43,068         33,003       34,902       29,915         32,389       26,837       35,549         33,259       35,139       39,335         30,702       35,085       29,984         25,765       31,979       35,780 | 36,800       29,959       43,068       42,263         33,003       34,902       29,915       39,374         32,389       26,837       35,549       38,221         33,259       35,139       39,335       37,939         30,702       35,085       29,984       38,646         25,765       31,979       35,780       29,253         26,412       31,336       35,879       29,786 |