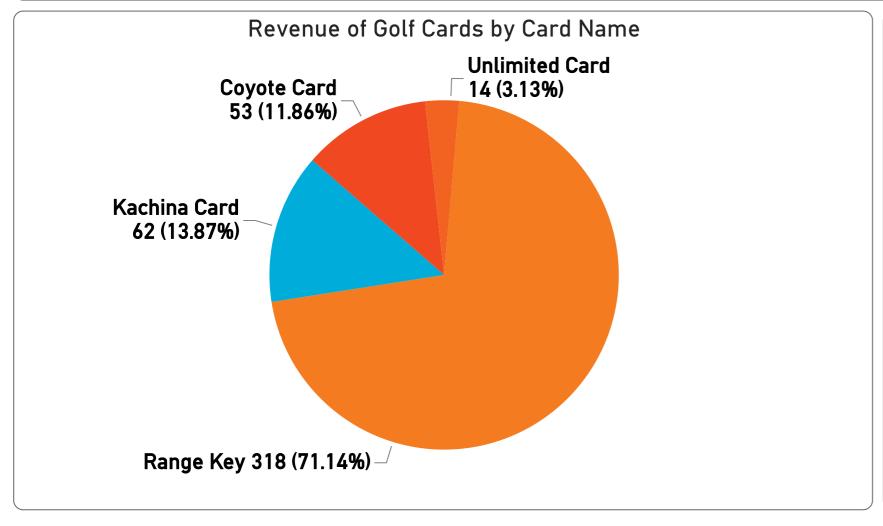

| \$860,716   |  |  |  |
| Echo Mesa     | \$627,143                      | \$594,577   | \$772,175   | \$837,535   | \$776,055   |  |  |  |
| Grandview     | \$793,485                      | \$790,506   | \$978,766   | \$950,660   | \$985,613   |  |  |  |
| Pebblebrook   | \$727,910                      | \$794,395   | \$812,179   | \$906,195   | \$973,929   |  |  |  |
| Stardust      | \$562,808                      | \$596,076   | \$718,854   | \$705,944   | \$821,107   |  |  |  |
| Trail Ridge   | \$678,204                      | \$670,644   | \$826,564   | \$819,397   | \$902,972   |  |  |  |
| Total         | \$4,956,923                    | \$4,933,165 | \$5,866,100 | \$6,115,686 | \$6,262,152 |  |  |  |



March 2023 Golf Cards Sold Summary Golf Cards Quantity Sold & Revenue









## Golf Statistics for FYTD thru March 2023 Golf Rounds & Golf Cards Sold

242,740 rounds through March FY-2023 are below prior fiscal year by (12,742) rounds or (5.2%) and below budget by (2,057) rounds or (0.8%).

- 141,373 Regulation rounds are below prior fiscal year by (7,261) rounds or (4.9%) and below budget by (2,251) rounds or (1.6%).
- 101,367 Executive rounds are below prior year by (5,481) rounds or (5.1%) and above budget by 194 rounds or (5.1%).
- 190,276 Member rounds are below prior year by (8,752) rounds or (4.6%) and below budget by (5,899) rounds or (3.1%).
- 22,047 Guest rounds are above prior year by 2,684 rounds or 12.2% and above budget by 5,782 rounds or 26.2%.
- 21,859 Public rounds are below prior year by (6,603) rounds or (30.2%) and below budget by (2,646)