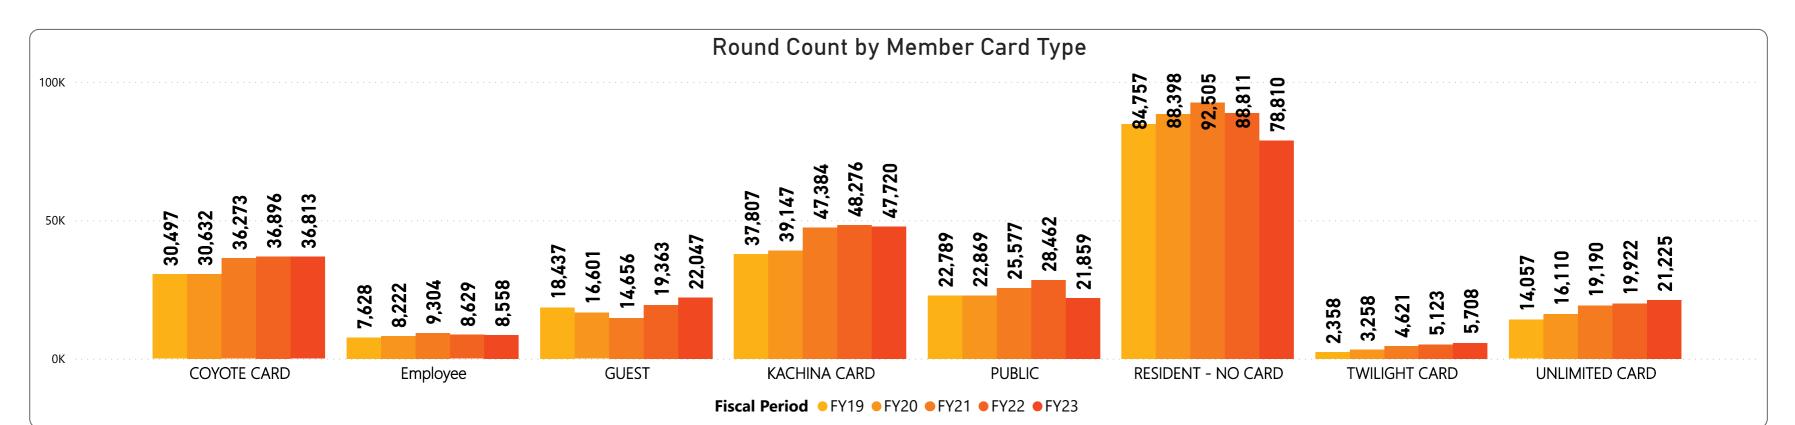

## March 2023 Monthly Golf Summary Golf Rounds & Golf Cards Sold

March's 45,092 rounds are below prior year by (2,543) rounds or (5.6%) and below budget by (190) rounds or (0.4%).

- 25,956 Regulation rounds are below prior year by (1,895) rounds or (7.3%) and below budget by (512) rounds or (2.0%).
- 19,136 Executive rounds are below prior year by (648) rounds or (3.4%) and above budget by 322 rounds or 1.7%.
- 33,653 Member rounds are below prior year by (1,749) rounds or (5.2%) and below budget by (1,149) rounds or (3.4%).
- 6,087 Guest rounds are above prior year by 941 rounds or 15.5% and above budget by 1,764 rounds or 29.0%
- 4,194 Public rounds are below prior year by (1,725) rounds or (41.1%) and below budget by (900) rounds or (21.5%).
- 1,158 Employee rounds are below prior year by (10) rounds or (0.9%) and above budget by 95 rounds or 8.2%.
  - 14 Unlimited cards sold is above prior year by 7 cards or 100.0% and above budget by 7 cards or 100.0%.
  - 62 Kachina cards sold is above prior year by 4 cards or 6.9% and above budget by 4 cards or 6.9%.
  - 53 Coyote cards sold is above prior year by 2 cards or 3.9% and above budget by 2 cards or 3.9%.
  - 0 Twilight cards sold is below prior year by (5) cards or (100.0%) and below budget by (5) cards or (100.0%).
  - 0 CNP Frequent Play cards sold is even to prior year and even with budget .
  - 318 Range Keys sold is below prior year by (18) or (5.4%) and below budget by (18) or (5.4%).

- 141,373 Regulation rounds are below prior fiscal year by (7,261) rounds or (4.9%) and below budget by (2,251) rounds or (1.6%).
- 101,367 Executive rounds are below prior year by (5,481) rounds or (5.1%) and above budget by 194 rounds or (5.1%).
- 190,276 Member rounds are below prior year by (8,752) rounds or (4.6%) and below budget by (5,899) rounds or (3.1%).
- 22,047 Guest rounds are above prior year by 2,684 rounds or 12.2% and above budget by 5,782 rounds or 26.2%.
- 21,859 Public rounds are below prior year by (6,603) rounds or (30.2%) and below budget by (2,646) rounds or (12.1%).
- 8,558 Employee rounds are below prior year by (71) rounds or (0.8%) and above budget by 706 rounds or 8.2%.
  - 263 Unlimited cards sold is above prior year by 128 cards or 94.8% and above budget by 128 cards or 94.8%.
- 1,015 Kachina cards sold is above prior year by 409 cards or 67.5% and above budget by 409 cards or 67.5%.
- 1,226 Coyote cards sold is above prior year by 562 cards or 84.6% and above budget by 562 cards or 84.6%.
  - 103 Twilight cards sold is below prior year by (5) cards or (100.0%) and below budget by (5) cards or (100.0%).
  - 20 CNP Frequent Play cards sold is above prior fiscal year by 6 cards or 42.9% and above budget by 6 cards or 42.9%.
- 3,127 Range Keys sold is above prior fiscal year by 1,113 or 55.3% and above budget by 1,117 or 55.3%.