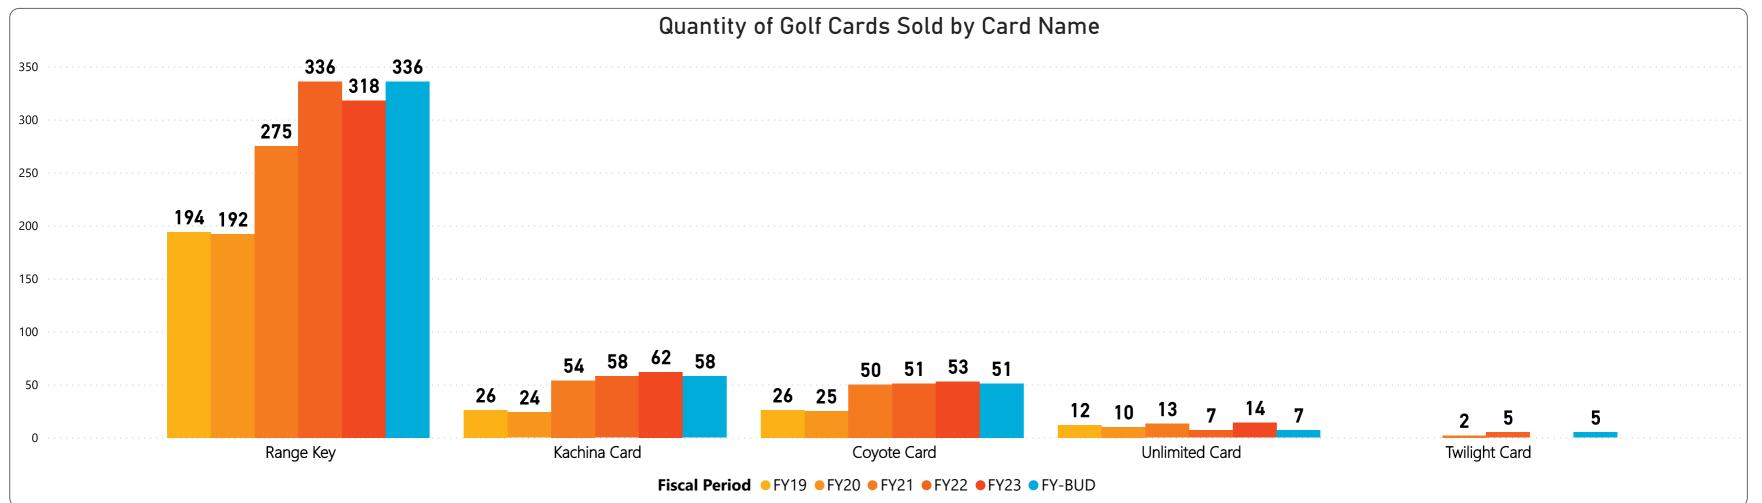

## Golf Cards Sold for FYTD thru March 2023 Golf Cards Quantity Sold & Revenue

- 141,373 Regulation rounds are below prior fiscal year by (7,261) rounds or (4.9%) and below budget by (2,251) rounds or (1.6%).
- 101,367 Executive rounds are below prior year by (5,481) rounds or (5.1%) and above budget by 194 rounds or (5.1%).
- 190,276 Member rounds are below prior year by (8,752) rounds or (4.6%) and below budget by (5,899) rounds or (3.1%).
- 22,047 Guest rounds are above prior year by 2,684 rounds or 12.2% and above budget by 5,782 rounds or 26.2%.
- 21,859 Public rounds are below prior year by (6,603) rounds or (30.2%) and below budget by (2,646) rounds or (12.1%).
- 8,558 Employee rounds are below prior year by (71) rounds or (0.8%) and above budget by 706 rounds or 8.2%.
  - 263 Unlimited cards sold is above prior year by 128 cards or 94.8% and above budget by 128 cards or 94.8%.
- 1,015 Kachina cards sold is above prior year by 409 cards or 67.5% and above budget by 409 cards or 67.5%.
- 1,226 Coyote cards sold is above prior year by 562 cards or 84.6% and above budget by 562 cards or 84.6%.
  - 103 Twilight cards sold is below prior year by (5) cards or (100.0%) and below budget by (5) cards or (100.0%).
  - 20 CNP Frequent Play cards sold is above prior fiscal year by 6 cards or 42.9% and above budget by 6 cards or 42.9%.
- 3,127 Range Keys sold is above prior fiscal year by 1,113 or 55.3% and above budget by 1,117 or 55.3%.