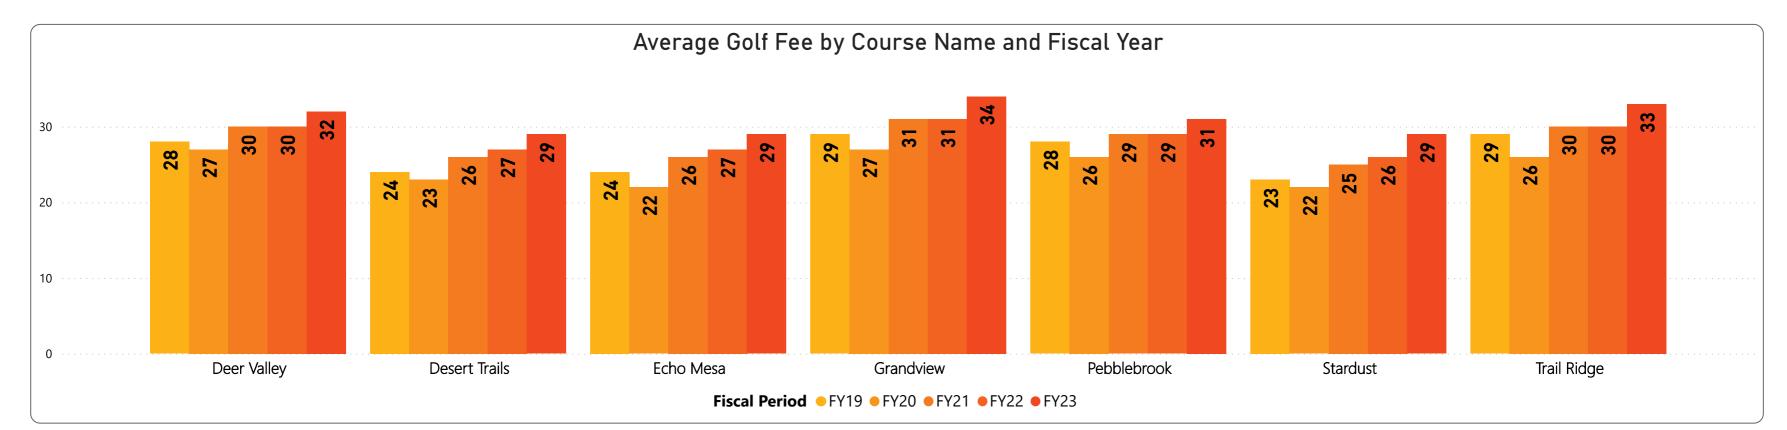

## March 2023 Monthly Golf Summary Golf Round Count & Fee Revenue

|               | Av    | erage G | olf Fee b | y Course |       |
|---------------|-------|---------|-----------|----------|-------|
| CourseName    | FY19  | FY20    | FY21      | FY22     | FY23  |
| Grandview     | 29.00 | 27.00   | 31.00     | 31.00    | 34.00 |
| Trail Ridge   | 29.00 | 26.00   | 30.00     | 30.00    | 33.00 |
| Deer Valley   | 28.00 | 27.00   | 30.00     | 30.00    | 32.00 |
| Pebblebrook   | 28.00 | 26.00   | 29.00     | 29.00    | 31.00 |
| Desert Trails | 24.00 | 23.00   | 26.00     | 27.00    | 29.00 |
| Echo Mesa     | 24.00 | 22.00   | 26.00     | 27.00    | 29.00 |
| Stardust      | 23.00 | 22.00   | 25.00     | 26.00    | 29.00 |