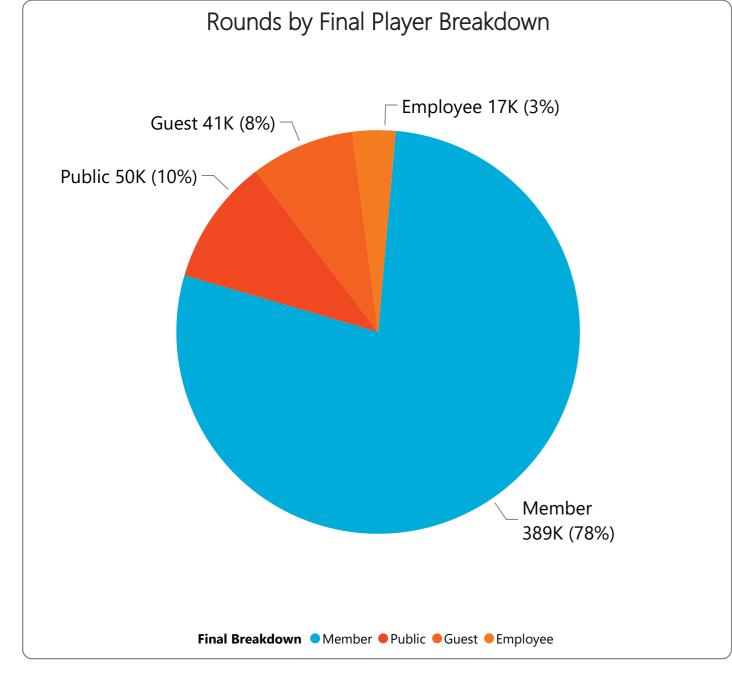

# RECREATION CENTERS OF SUN CITY WEST, INC. Golf Statistics for FYTD thru March 2023 Players by Member Card & Final Breakdown

# RECREATION CENTERS OF SUN CITY WEST, INC. Golf Statistics for FYTD thru March 2023 Players by Member Card & Final Breakdown

| FY19   | FY20                                                               | FY21                                                                                                                | FY22                                                                                                                                                                                                                                          | FY23                                                                                                                                                                                                                                                                                                                                                                              |
|--------|--------------------------------------------------------------------|---------------------------------------------------------------------------------------------------------------------|-----------------------------------------------------------------------------------------------------------------------------------------------------------------------------------------------------------------------------------------------|-----------------------------------------------------------------------------------------------------------------------------------------------------------------------------------------------------------------------------------------------------------------------------------------------------------------------------------------------------------------------------------|
| 36,800 | 29,959                                                             | 43,068                                                                                                              | 42,263                                                                                                                                                                                                                                        | 30,720                                                                                                                                                                                                                                                                                                                                                                            |
| 33,003 | 34,902                                                             | 29,915                                                                                                              | 39,374                                                                                                                                                                                                                                        | 38,141                                                                                                                                                                                                                                                                                                                                                                            |
| 32,389 | 26,837                                                             | 35,549                                                                                                              | 38,221                                                                                                                                                                                                                                        | 28,339                                                                                                                                                                                                                                                                                                                                                                            |
| 33,259 | 35,139                                                             | 39,335                                                                                                              | 37,939                                                                                                                                                                                                                                        | 37,182                                                                                                                                                                                                                                                                                                                                                                            |
| 30,702 | 35,085                                                             | 29,984                                                                                                              | 38,646                                                                                                                                                                                                                                        | 37,852                                                                                                                                                                                                                                                                                                                                                                            |
| 25,765 | 31,979                                                             | 35,780                                                                                                              | 29,253                                                                                                                                                                                                                                        | 34,887                                                                                                                                                                                                                                                                                                                                                                            |
| 26,412 | 31,336                                                             | 35,879                                                                                                              | 29,786                                                                                                                                                                                                                                        | 35,619<br><b>242,740</b>                                                                                                                                                                                                                                                                                                                                                          |
|        | 36,800<br>33,003<br>32,389<br>33,259<br>30,702<br>25,765<br>26,412 | 36,800 29,959<br>33,003 34,902<br>32,389 26,837<br>33,259 35,139<br>30,702 35,085<br>25,765 31,979<br>26,412 31,336 | 36,800       29,959       43,068         33,003       34,902       29,915         32,389       26,837       35,549         33,259       35,139       39,335         30,702       35,085       29,984         25,765       31,979       35,780 | 36,800       29,959       43,068       42,263         33,003       34,902       29,915       39,374         32,389       26,837       35,549       38,221         33,259       35,139       39,335       37,939         30,702       35,085       29,984       38,646         25,765       31,979       35,780       29,253         26,412       31,336       35,879       29,786 |

- 141,373 Regulation rounds are below prior fiscal year by (7,261) rounds or (4.9%) and below budget by (2,251) rounds or (1.6%).
- 101,367 Executive rounds are below prior year by (5,481) rounds or (5.1%) and above budget by 194 rounds or (5.1%).
- 190,276 Member rounds are below prior year by (8,752) rounds or (4.6%) and below budget by (5,899) rounds or (3.1%).
- 22,047 Guest rounds are above prior year by 2,684 rounds or 12.2% and above budget by 5,782 rounds or 26.2%.
- 21,859 Public rounds are below prior year by (6,603) rounds or (30.2%) and below budget by (2,646) rounds or (12.1%).
- 8,558 Employee rounds are below prior year by (71) rounds or (0.8%) and above budget by 706 rounds or 8.2%.
  - 263 Unlimited cards sold is above prior year by 128 cards or 94.8% and above budget by 128 cards or 94.8%.
- 1,015 Kachina cards sold is above prior year by 409 cards or 67.5% and above budget by 409 cards or 67.5%.
- 1,226 Coyote cards sold is above prior year by 562 cards or 84.6% and above budget by 562 cards or 84.6%.
  - 103 Twilight cards sold is below prior year by (5) cards or (100.0%) and below budget by (5) cards or (100.0%).
  - 20 CNP Frequent Play cards sold is above prior fiscal year by 6 cards or 42.9% and above budget by 6 cards or 42.9%.
- 3,127 Range Keys sold is above prior fiscal year by 1,113 or 55.3% and above budget by 1,117 or 55.3%.