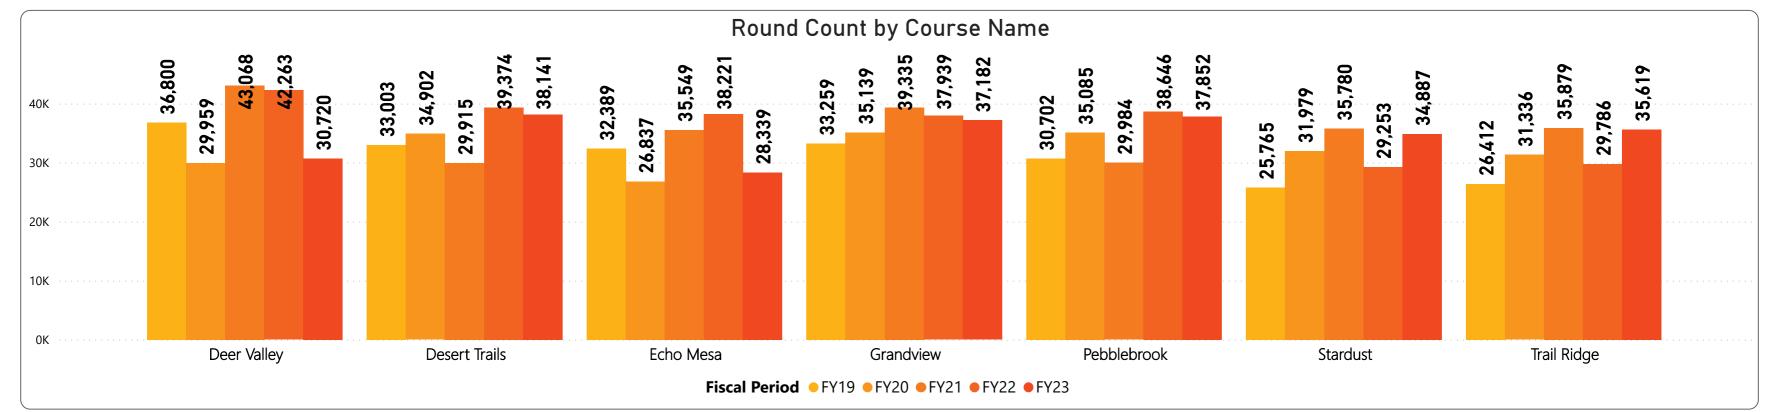

# RECREATION CENTERS OF SUN CITY WEST, INC. Golf Statistics for FYTD thru March 2023 Players by Member Card & Final Breakdown

# RECREATION CENTERS OF SUN CITY WEST, INC. Golf Statistics for FYTD thru March 2023 Players by Member Card & Final Breakdown

| FY19   | FY20                                                               | FY21                                                                                                                | FY22                                                                                                                                                                                                                                          | FY23                                                                                                                                                                                                                                                                                                                                                                              |
|--------|--------------------------------------------------------------------|---------------------------------------------------------------------------------------------------------------------|-----------------------------------------------------------------------------------------------------------------------------------------------------------------------------------------------------------------------------------------------|-----------------------------------------------------------------------------------------------------------------------------------------------------------------------------------------------------------------------------------------------------------------------------------------------------------------------------------------------------------------------------------|
| 36,800 | 29,959                                                             | 43,068                                                                                                              | 42,263                                                                                                                                                                                                                                        | 30,720                                                                                                                                                                                                                                                                                                                                                                            |
| 33,003 | 34,902                                                             | 29,915                                                                                                              | 39,374                                                                                                                                                                                                                                        | 38,141                                                                                                                                                                                                                                                                                                                                                                            |
| 32,389 | 26,837                                                             | 35,549                                                                                                              | 38,221                                                                                                                                                                                                                                        | 28,339                                                                                                                                                                                                                                                                                                                                                                            |
| 33,259 | 35,139                                                             | 39,335                                                                                                              | 37,939                                                                                                                                                                                                                                        | 37,182                                                                                                                                                                                                                                                                                                                                                                            |
| 30,702 | 35,085                                                             | 29,984                                                                                                              | 38,646                                                                                                                                                                                                                                        | 37,852                                                                                                                                                                                                                                                                                                                                                                            |
| 25,765 | 31,979                                                             | 35,780                                                                                                              | 29,253                                                                                                                                                                                                                                        | 34,887                                                                                                                                                                                                                                                                                                                                                                            |
| 26,412 | 31,336                                                             | 35,879                                                                                                              | 29,786                                                                                                                                                                                                                                        | 35,619<br><b>242,740</b>                                                                                                                                                                                                                                                                                                                                                          |
|        | 36,800<br>33,003<br>32,389<br>33,259<br>30,702<br>25,765<br>26,412 | 36,800 29,959<br>33,003 34,902<br>32,389 26,837<br>33,259 35,139<br>30,702 35,085<br>25,765 31,979<br>26,412 31,336 | 36,800       29,959       43,068         33,003       34,902       29,915         32,389       26,837       35,549         33,259       35,139       39,335         30,702       35,085       29,984         25,765       31,979       35,780 | 36,800       29,959       43,068       42,263         33,003       34,902       29,915       39,374         32,389       26,837       35,549       38,221         33,259       35,139       39,335       37,939         30,702       35,085       29,984       38,646         25,765       31,979       35,780       29,253         26,412       31,336       35,879       29,786 |

## March 2023 Monthly Golf Summary Players by Member Card & Final Breakdown

| CourseName    | FY19   | FY20   | FY21   | FY22   | FY23   |
|---------------|--------|--------|--------|--------|--------|
| Deer Valley   | 6,824  | 5,978  | 7,265  | 7,540  | 6,847  |
| Desert Trails | 6,187  | 6,013  | 6,097  | 7,060  | 6,561  |
| Echo Mesa     | 6,047  | 5,459  | 5,984  | 6,609  | 6,298  |
| Grandview     | 6,462  | 5,632  | 6,813  | 6,889  | 6,360  |
| Pebblebrook   | 6,192  | 5,478  | 6,438  | 6,829  | 6,333  |
| Stardust      | 5,565  | 5,126  | 5,885  | 6,115  | 6,277  |
| Trail Ridge   | 5,727  | 4,966  | 6,057  | 6,593  | 6,416  |
| Total         | 43,004 | 38,652 | 44,539 | 47,635 | 45,092 |