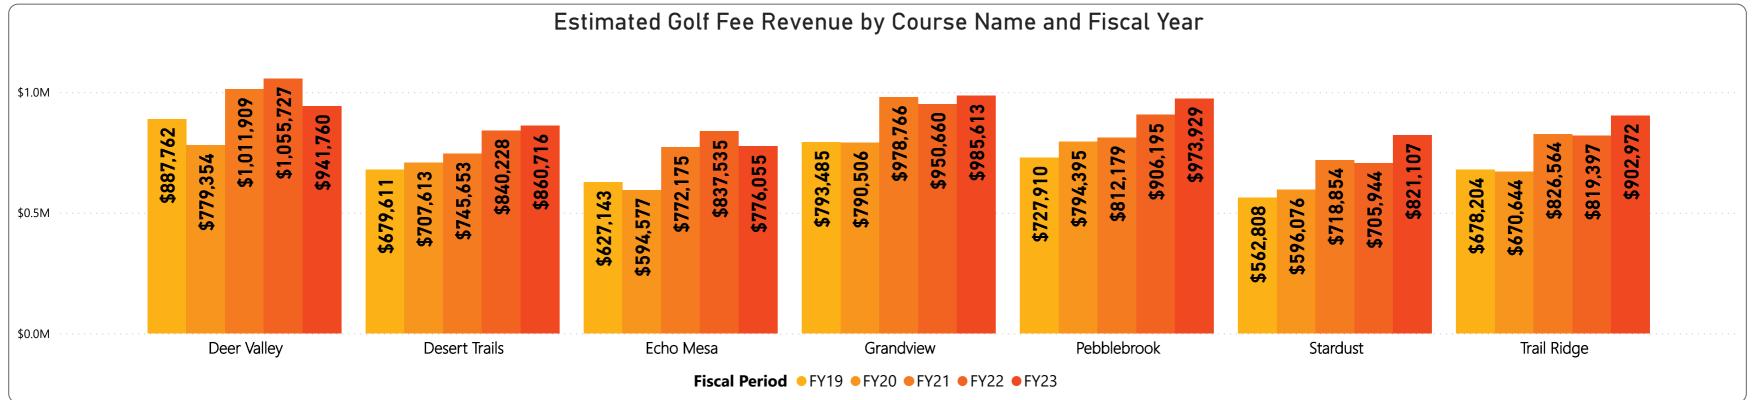

|               | Average Golf Revenue by Course |             |             |             |             |  |  |  |
|---------------|--------------------------------|-------------|-------------|-------------|-------------|--|--|--|
| CourseName    | FY19                           | FY20        | FY21        | FY22        | FY23        |  |  |  |
| Deer Valley   | \$887,762                      | \$779,354   | \$1,011,909 | \$1,055,727 | \$941,760   |  |  |  |
| Desert Trails | \$679,611                      | \$707,613   | \$745,653   | \$840,228   | \$860,716   |  |  |  |
| Echo Mesa     | \$627,143                      | \$594,577   | \$772,175   | \$837,535   | \$776,055   |  |  |  |
| Grandview     | \$793,485                      | \$790,506   | \$978,766   | \$950,660   | \$985,613   |  |  |  |
| Pebblebrook   | \$727,910                      | \$794,395   | \$812,179   | \$906,195   | \$973,929   |  |  |  |
| Stardust      | \$562,808                      | \$596,076   | \$718,854   | \$705,944   | \$821,107   |  |  |  |
| Trail Ridge   | \$678,204                      | \$670,644   | \$826,564   | \$819,397   | \$902,972   |  |  |  |
| Total         | \$4,956,923                    | \$4,933,165 | \$5,866,100 | \$6,115,686 | \$6,262,152 |  |  |  |

| Estimated Golf Fee Revenue by Course Name |             |             |             |             |             |  |  |
|-------------------------------------------|-------------|-------------|-------------|-------------|-------------|--|--|
| CourseName                                | FY19        | FY20        | FY21        | FY22        | FY23        |  |  |
| Deer Valley                               | \$887,762   | \$779,354   | \$1,011,909 | \$1,055,727 | \$941,760   |  |  |
| Desert Trails                             | \$679,611   | \$707,613   | \$745,653   | \$840,228   | \$860,716   |  |  |
| Echo Mesa                                 | \$627,143   | \$594,577   | \$772,175   | \$837,535   | \$776,055   |  |  |
| Grandview                                 | \$793,485   | \$790,506   | \$978,766   | \$950,660   | \$985,613   |  |  |
| Pebblebrook                               | \$727,910   | \$794,395   | \$812,179   | \$906,195   | \$973,929   |  |  |
| Stardust                                  | \$562,808   | \$596,076   | \$718,854   | \$705,944   | \$821,107   |  |  |
| Trail Ridge                               | \$678,204   | \$670,644   | \$826,564   | \$819,397   | \$902,972   |  |  |
| Total                                     | \$4,956,923 | \$4,933,165 | \$5,866,100 | \$6,115,686 | \$6,262,152 |  |  |