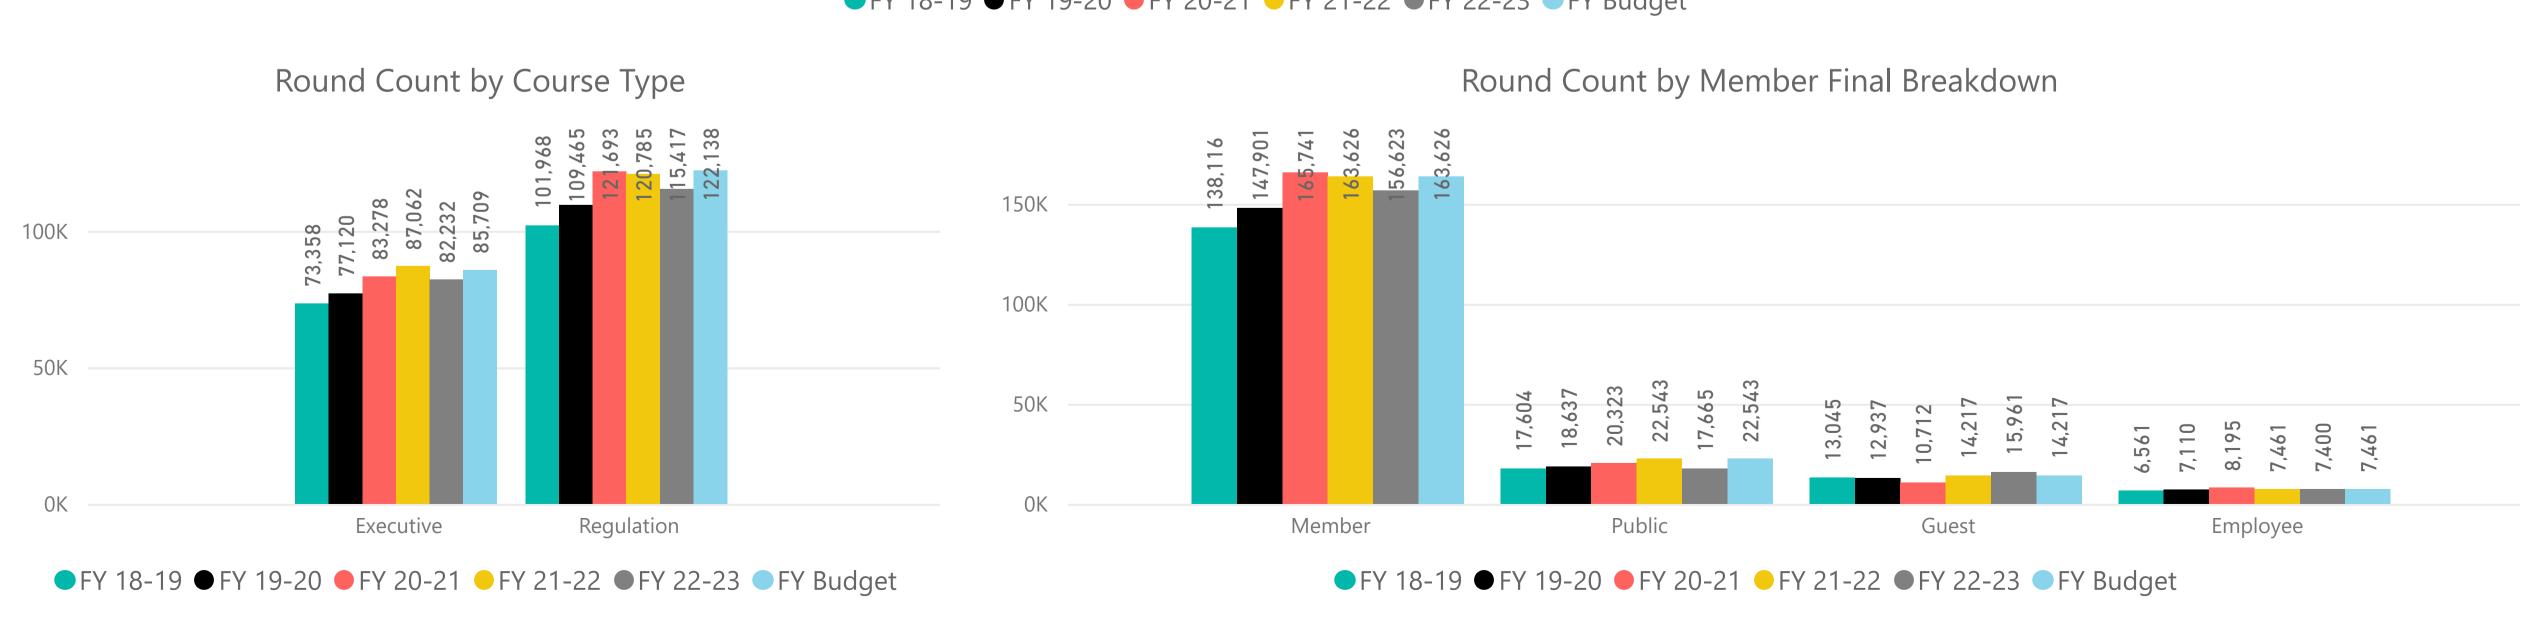

#### FY 22-23 through February

Round Count by Member Card Type

Fiscal Year to Date Golf Statistics

#### FY 22-23 through February

Fiscal Year to Date Golf Statistics

#### February 2023

| FY 22-23's total rounds of 197,649 is down | by -10,198 rounds or (-4.9%) vs. | prior FY and below budget by -10,198 rounds (-4.9%) |
|--------------------------------------------|----------------------------------|-----------------------------------------------------|
|                                            |                                  |                                                     |

- 115,417 Regulation rounds are down vs. the prior fiscal year by -5,368 or (-4.4%) and below budget by -6,721 or (-5.5%)
- 82,232 Executive rounds are down vs. the prior fiscal year by -4,830 or (-5.5%) and below budget by -3,477 or (-4.1%)
- 156,623 Member rounds are down vs. the prior fiscal year by -7,003 or (-4.3%) and below budget by -7,003 or (-4.3%)
- 15,961 Guest rounds are up vs. the prior fiscal year by 1,744 or (12.3%) and above budget by 1,744 or (12.3%)
- 17,665 Public rounds are down vs. the prior fiscal year by -4,878 or (-21.6%) and below budget by -4,878 or (-21.6%)
- 7,400 Employee rounds are down vs. the prior fiscal year by -61 or (-0.8%) and below budget by -61 or (-0.8%)
- 142 Unlimited cards sold is up by 14 or (10.9%) vs. the prior year and above budget by 14 or (10.9%)
- 543 Kachina cards sold is down by -5 or (-0.9%) vs. the prior year and below budget by -5 or (-0.9%)
- 682 Coyote cards sold is up by 69 or (11.3%) vs. the prior year and above budget by 69 or (11.3%)
- Twilight cards sold is up by 8 or (16.0%) vs. the prior year and above budget by 8 or (16.0%)
- 1697 Range Ball Keys sold is up by 19 or 1.1% vs. the prior year and above budget by 23 or 1.4%.