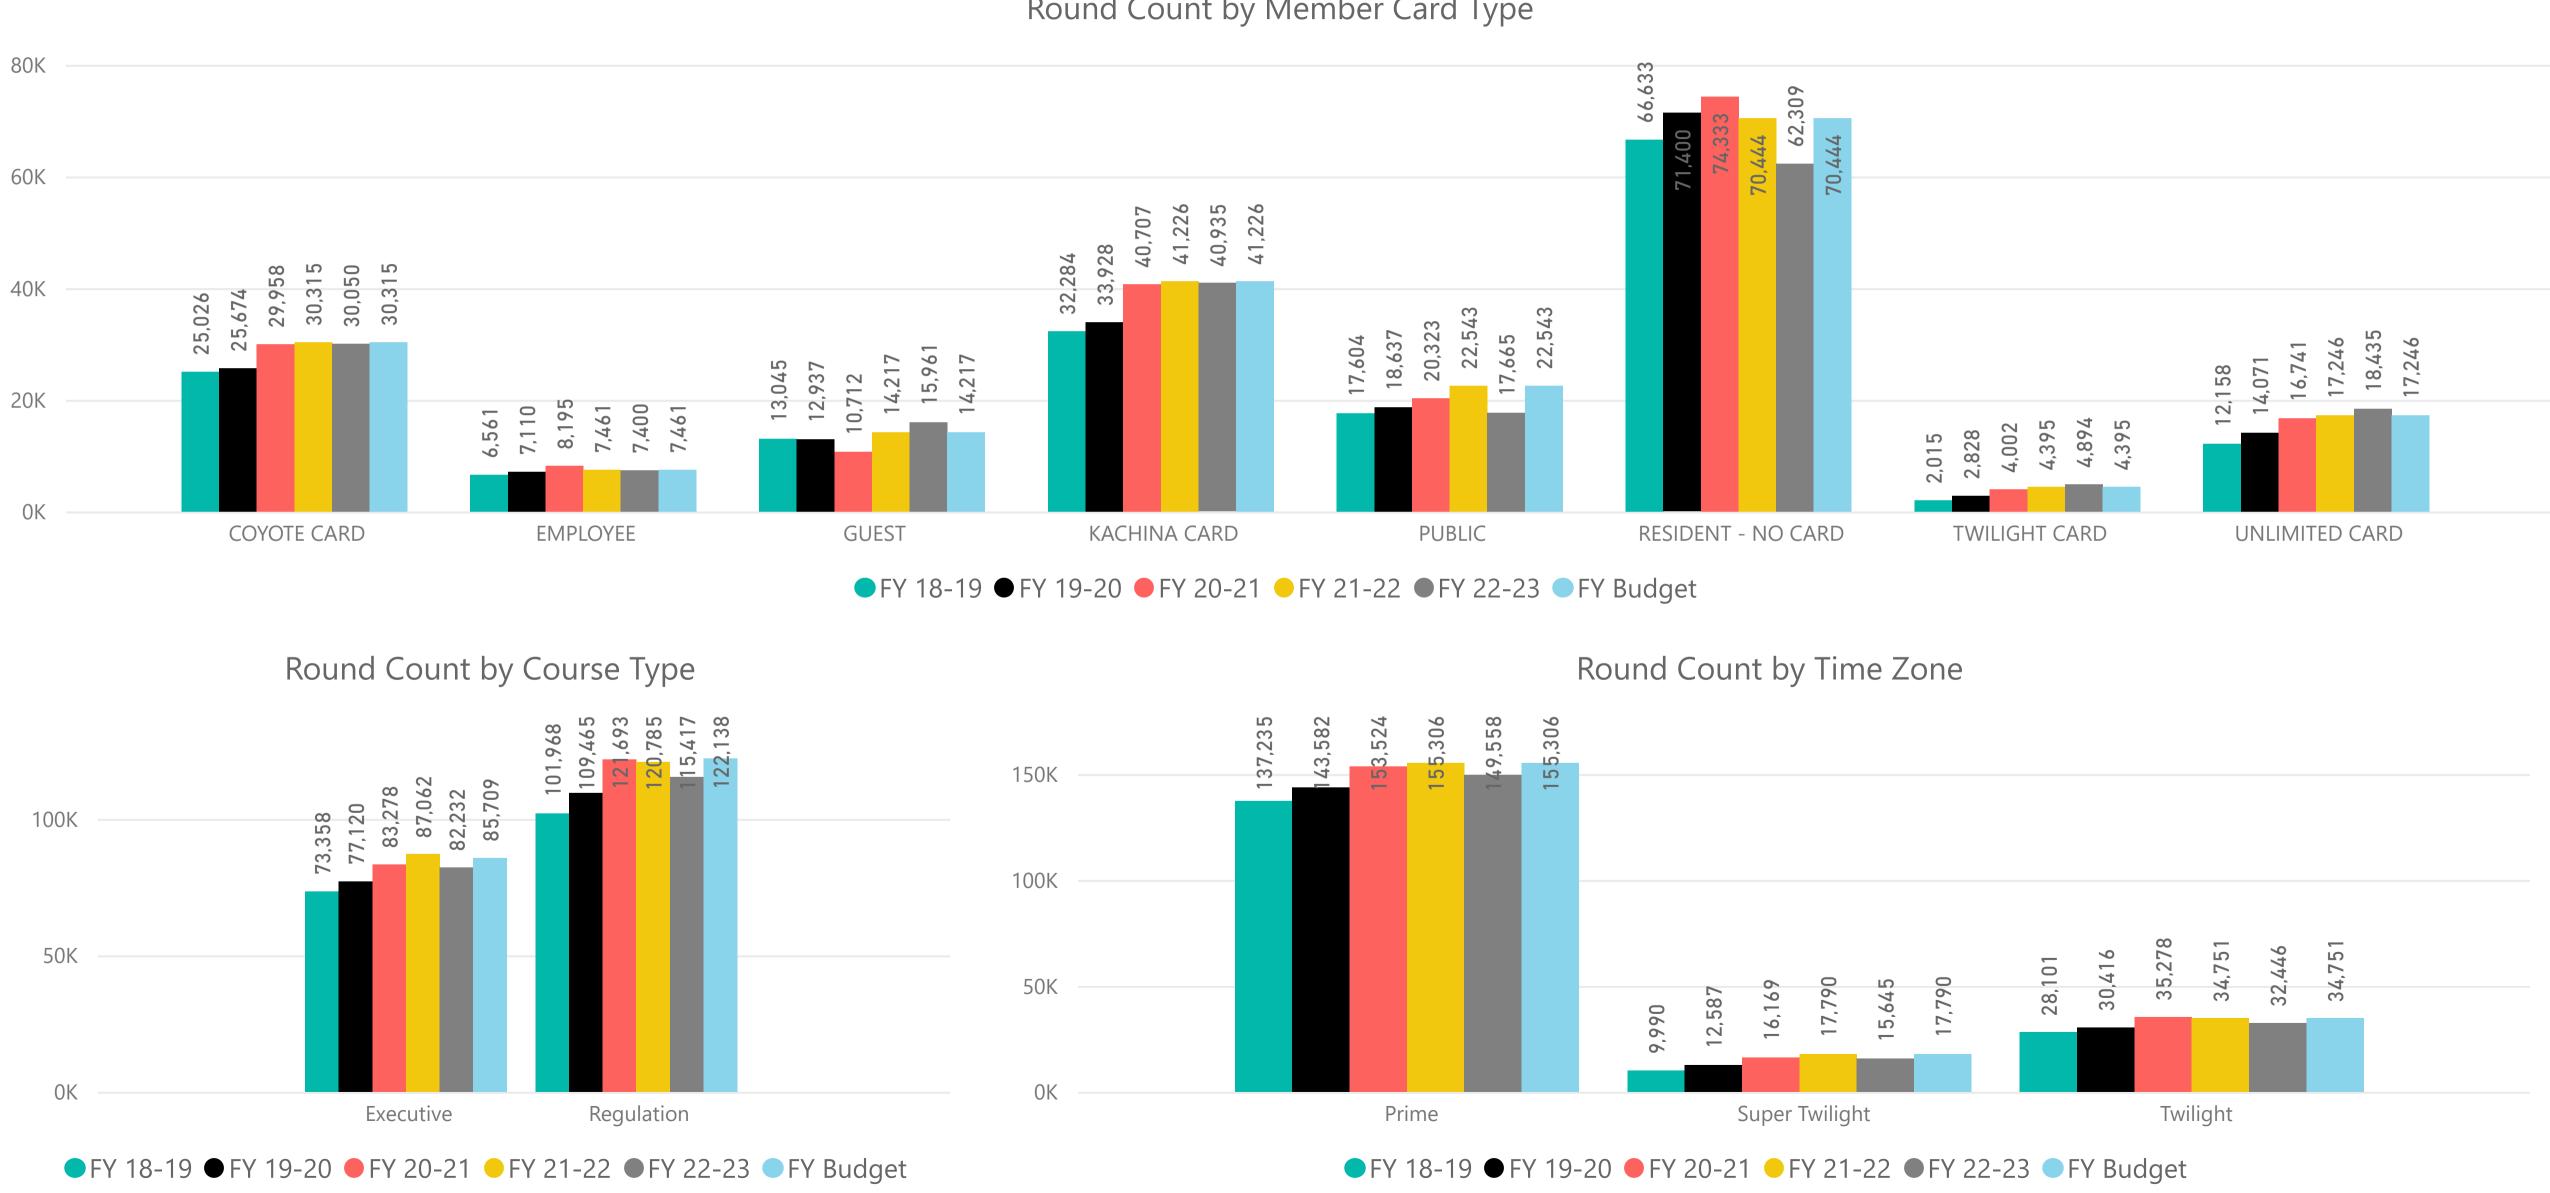

### February 2023 Golf Statistics

Round Count by Member Card Type

6,301

Twilight

## February 2023 Golf Statistics

#### February 2023

February's 37,951 rounds are down over prior year by -2,454 rounds (-6.1%) and below budget by -2,454 rounds (-6.1%).

- 21,928 Regulation rounds are down over prior year by -1,240 or (-5.4%) and below budget by -1,238 rounds (-5.3%).
- 16,023 Executive rounds are down over prior year by -1,214 or (-7.0%) and below budget by -1,216 rounds (-7.1%).
- 28,605 Member rounds are down over prior year by -1,004 or (-3.4%) and below budget by -1,004 rounds (-3.4%).
- 5,129 Guest rounds are up over prior year by 632 or (14.1%) and above budget by 632 rounds (14.1%).
- 3,263 *Public* rounds are down over prior year by -2,081 or (-38.9%) and below budget by -2,081 rounds (-38.9%).
- Employee rounds are down over prior year by -1 or (-0.1%) and below budget by -1 rounds (-0.1%).
- 9 Unlimited cards sold is down by -2 or (-18.2%) vs. prior year and below budget by -2 or (-18.2%).
- 49 Kachina cards sold is down by -11 or (-18.3%) vs. prior year and below budget by -11 or (-18.3%).
- 64 Coyote cards sold is down by -4 or (-5.9%) vs. prior year and below budget by -4 or (-5.9%).
- 4 Twilight cards sold is even by 0 or (0.0%) vs. prior year and on budget by 0 or (0.0%).
- 276 Range Ball Keys sold is down by -33 or (-10.7%) vs. prior year and below budget by -33 or (-10.7%).