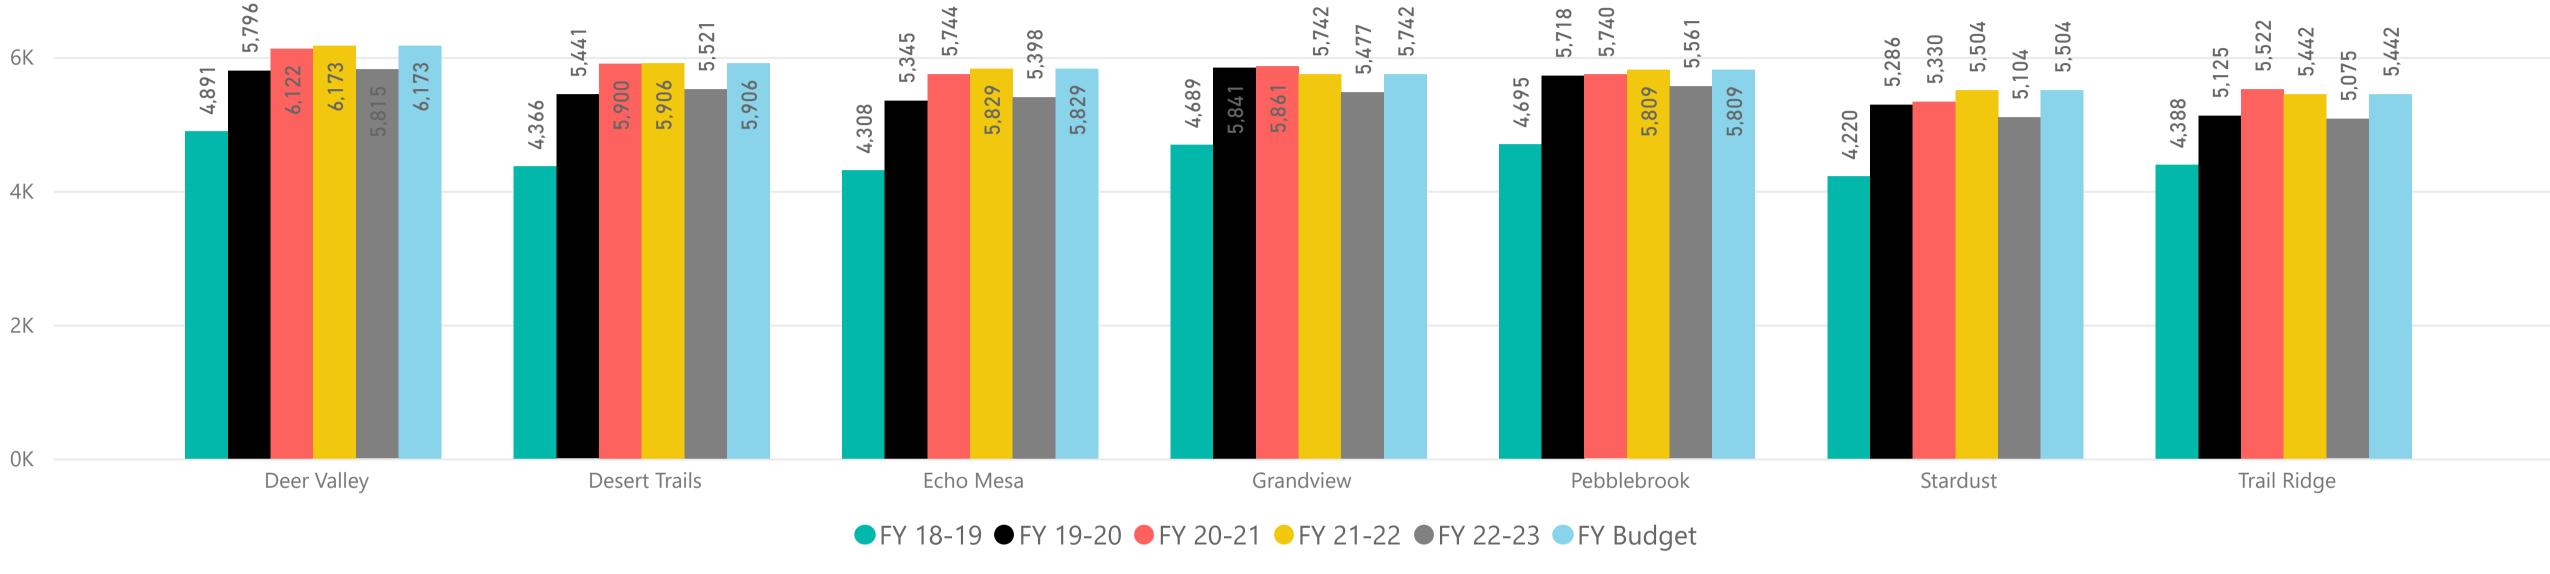

#### February 2023

February's 37,951 rounds are down over prior year by -2,454 rounds (-6.1%) and below budget by -2,454 rounds (-6.1%).

- 21,928 Regulation rounds are down over prior year by -1,240 or (-5.4%) and below budget by -1,238 rounds (-5.3%).
- 16,023 Executive rounds are down over prior year by -1,214 or (-7.0%) and below budget by -1,216 rounds (-7.1%).
- 28,605 Member rounds are down over prior year by -1,004 or (-3.4%) and below budget by -1,004 rounds (-3.4%).
- 5,129 Guest rounds are up over prior year by 632 or (14.1%) and above budget by 632 rounds (14.1%).
- 3,263 *Public* rounds are down over prior year by -2,081 or (-38.9%) and below budget by -2,081 rounds (-38.9%).
- Employee rounds are down over prior year by -1 or (-0.1%) and below budget by -1 rounds (-0.1%).
- 9 Unlimited cards sold is down by -2 or (-18.2%) vs. prior year and below budget by -2 or (-18.2%).
- 49 Kachina cards sold is down by -11 or (-18.3%) vs. prior year and below budget by -11 or (-18.3%).
- 64 Coyote cards sold is down by -4 or (-5.9%) vs. prior year and below budget by -4 or (-5.9%).
- 4 Twilight cards sold is even by 0 or (0.0%) vs. prior year and on budget by 0 or (0.0%).
- 276 Range Ball Keys sold is down by -33 or (-10.7%) vs. prior year and below budget by -33 or (-10.7%).