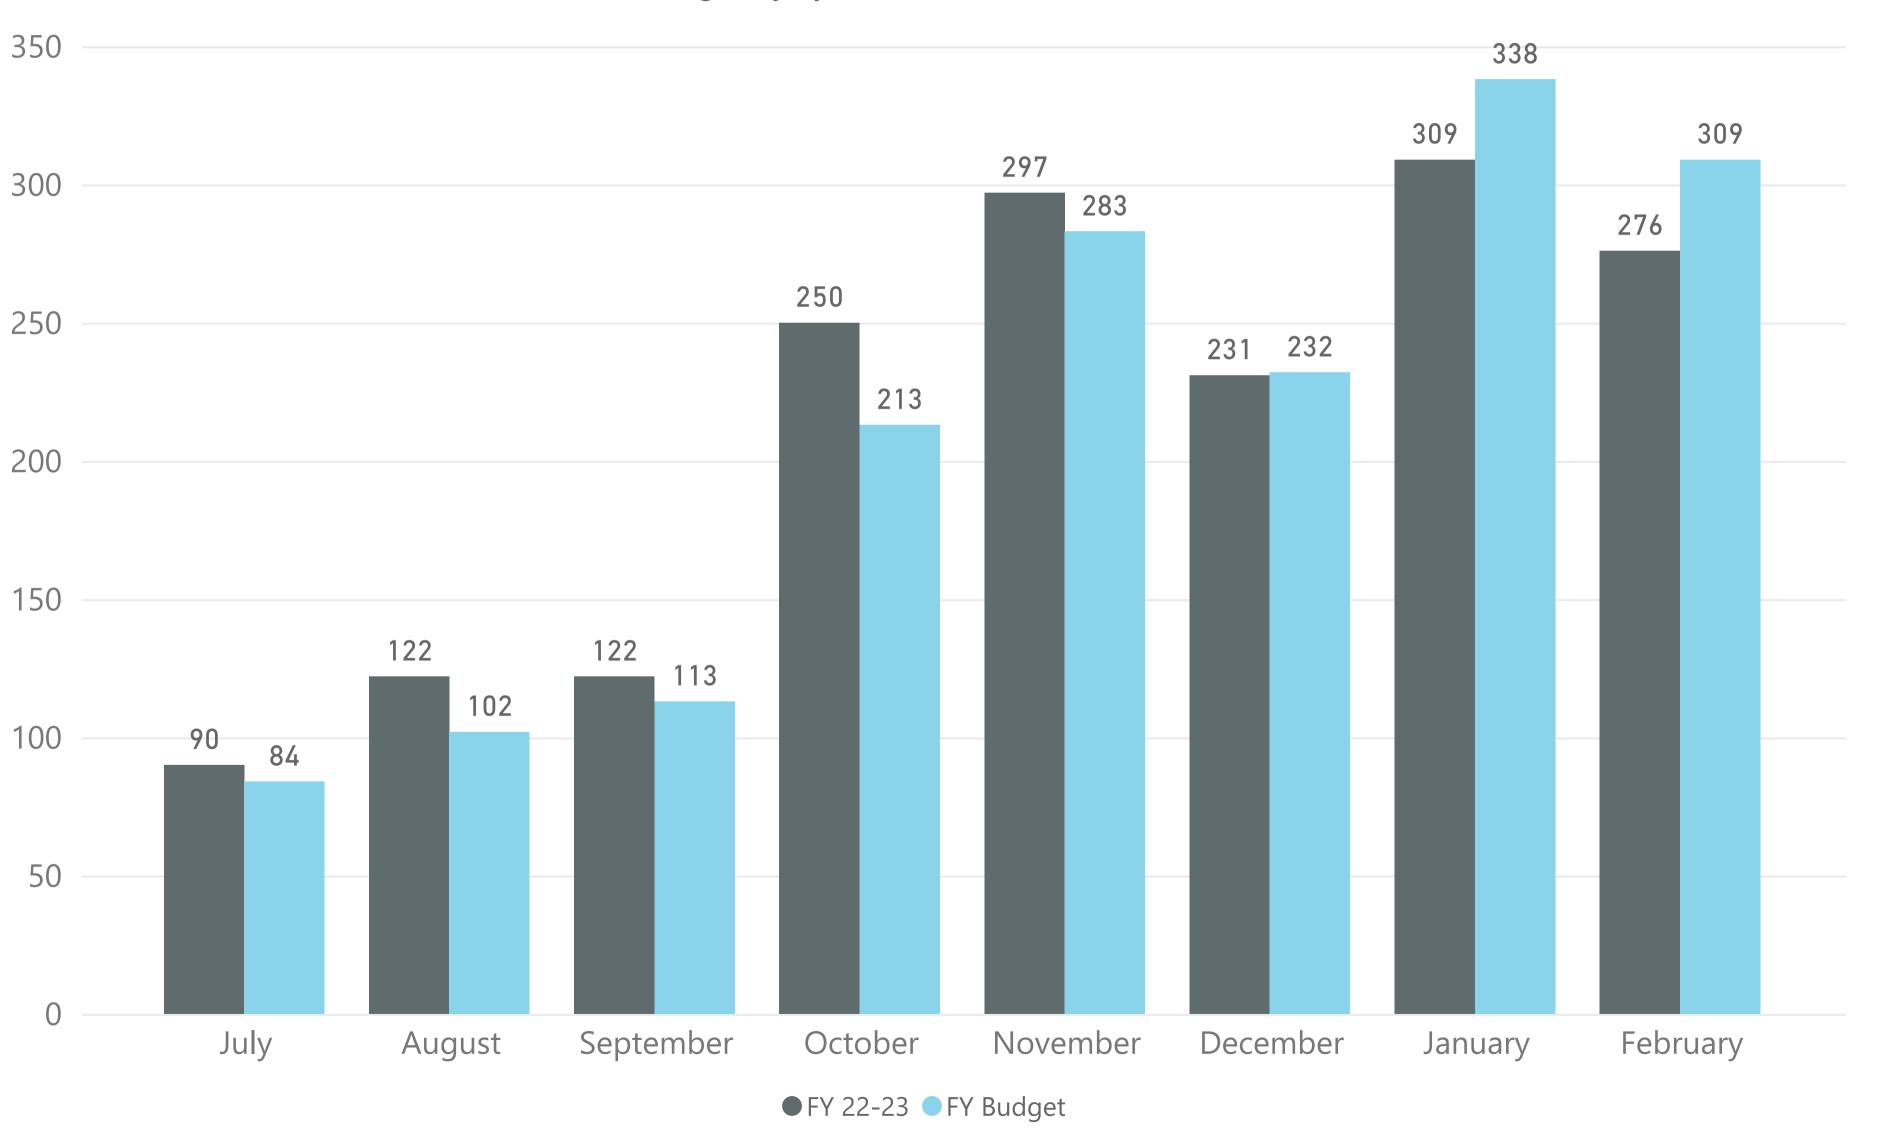

#### FY 22-23 through February

Range Key by Fiscal Month and Fiscal Year

# 1674 Keys Budgeted

1697 Keys Sold