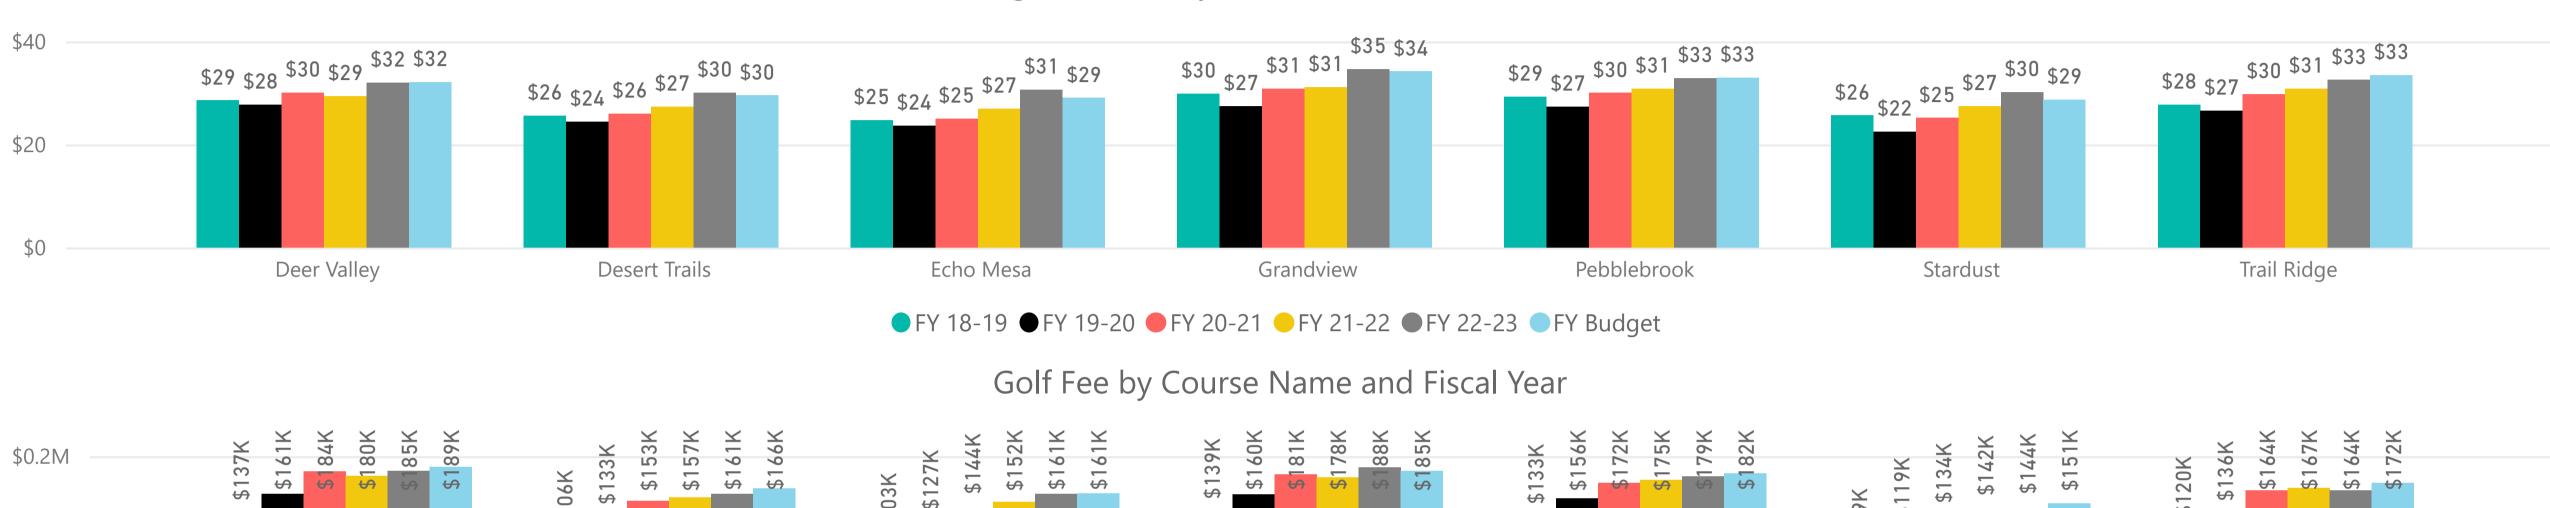

#### February 2023 Golf Statistics

Average Golf Fee by Course Name and Fiscal Year

<

#### Average Golf Fee by Member Type

|                 |          |          | _        |          |          |           |            |
|-----------------|----------|----------|----------|----------|----------|-----------|------------|
| Final Breakdown | FY 18-19 | FY 19-20 | FY 20-21 | FY 21-22 | FY 22-23 | FY Budget | Total<br>▼ |
| Guest           | \$40     | \$39     | \$45     | \$45     | \$51     | \$51      | \$45       |
| Public          | \$40     | \$36     | \$44     | \$43     | \$48     | \$48      | \$43       |
| Member          | \$24     | \$23     | \$25     | \$25     | \$28     | \$27      | \$25       |
| Employee        | \$6      | \$5      | \$6      | \$6      | \$5      | \$8       | \$6        |
| Total           | \$27     | \$26     | \$28     | \$29     | \$32     | \$31      | \$29       |