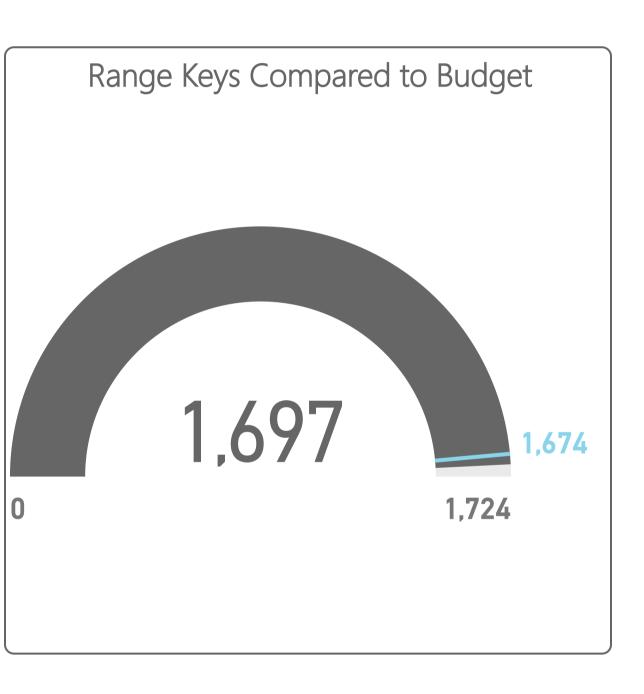

#### FY 22-23 through February

Range Key by Fiscal Month and Fiscal Year

# 1674 Keys Budgeted

1697 Keys Sold

- 115,417 Regulation rounds are down vs. the prior fiscal year by -5,368 or (-4.4%) and below budget by -6,721 or (-5.5%)
- 82,232 Executive rounds are down vs. the prior fiscal year by -4,830 or (-5.5%) and below budget by -3,477 or (-4.1%)
- 156,623 Member rounds are down vs. the prior fiscal year by -7,003 or (-4.3%) and below budget by -7,003 or (-4.3%)
- 15,961 Guest rounds are up vs. the prior fiscal year by 1,744 or (12.3%) and above budget by 1,744 or (12.3%)
- 17,665 Public rounds are down vs. the prior fiscal year by -4,878 or (-21.6%) and below budget by -4,878 or (-21.6%)
- 7,400 Employee rounds are down vs. the prior fiscal year by -61 or (-0.8%) and below budget by -61 or (-0.8%)
- 142 Unlimited cards sold is up by 14 or (10.9%) vs. the prior year and above budget by 14 or (10.9%)
- 543 Kachina cards sold is down by -5 or (-0.9%) vs. the prior year and below budget by -5 or (-0.9%)
- 682 Coyote cards sold is up by 69 or (11.3%) vs. the prior year and above budget by 69 or (11.3%)
- Twilight cards sold is up by 8 or (16.0%) vs. the prior year and above budget by 8 or (16.0%)
- 1697 Range Ball Keys sold is up by 19 or 1.1% vs. the prior year and above budget by 23 or 1.4%.