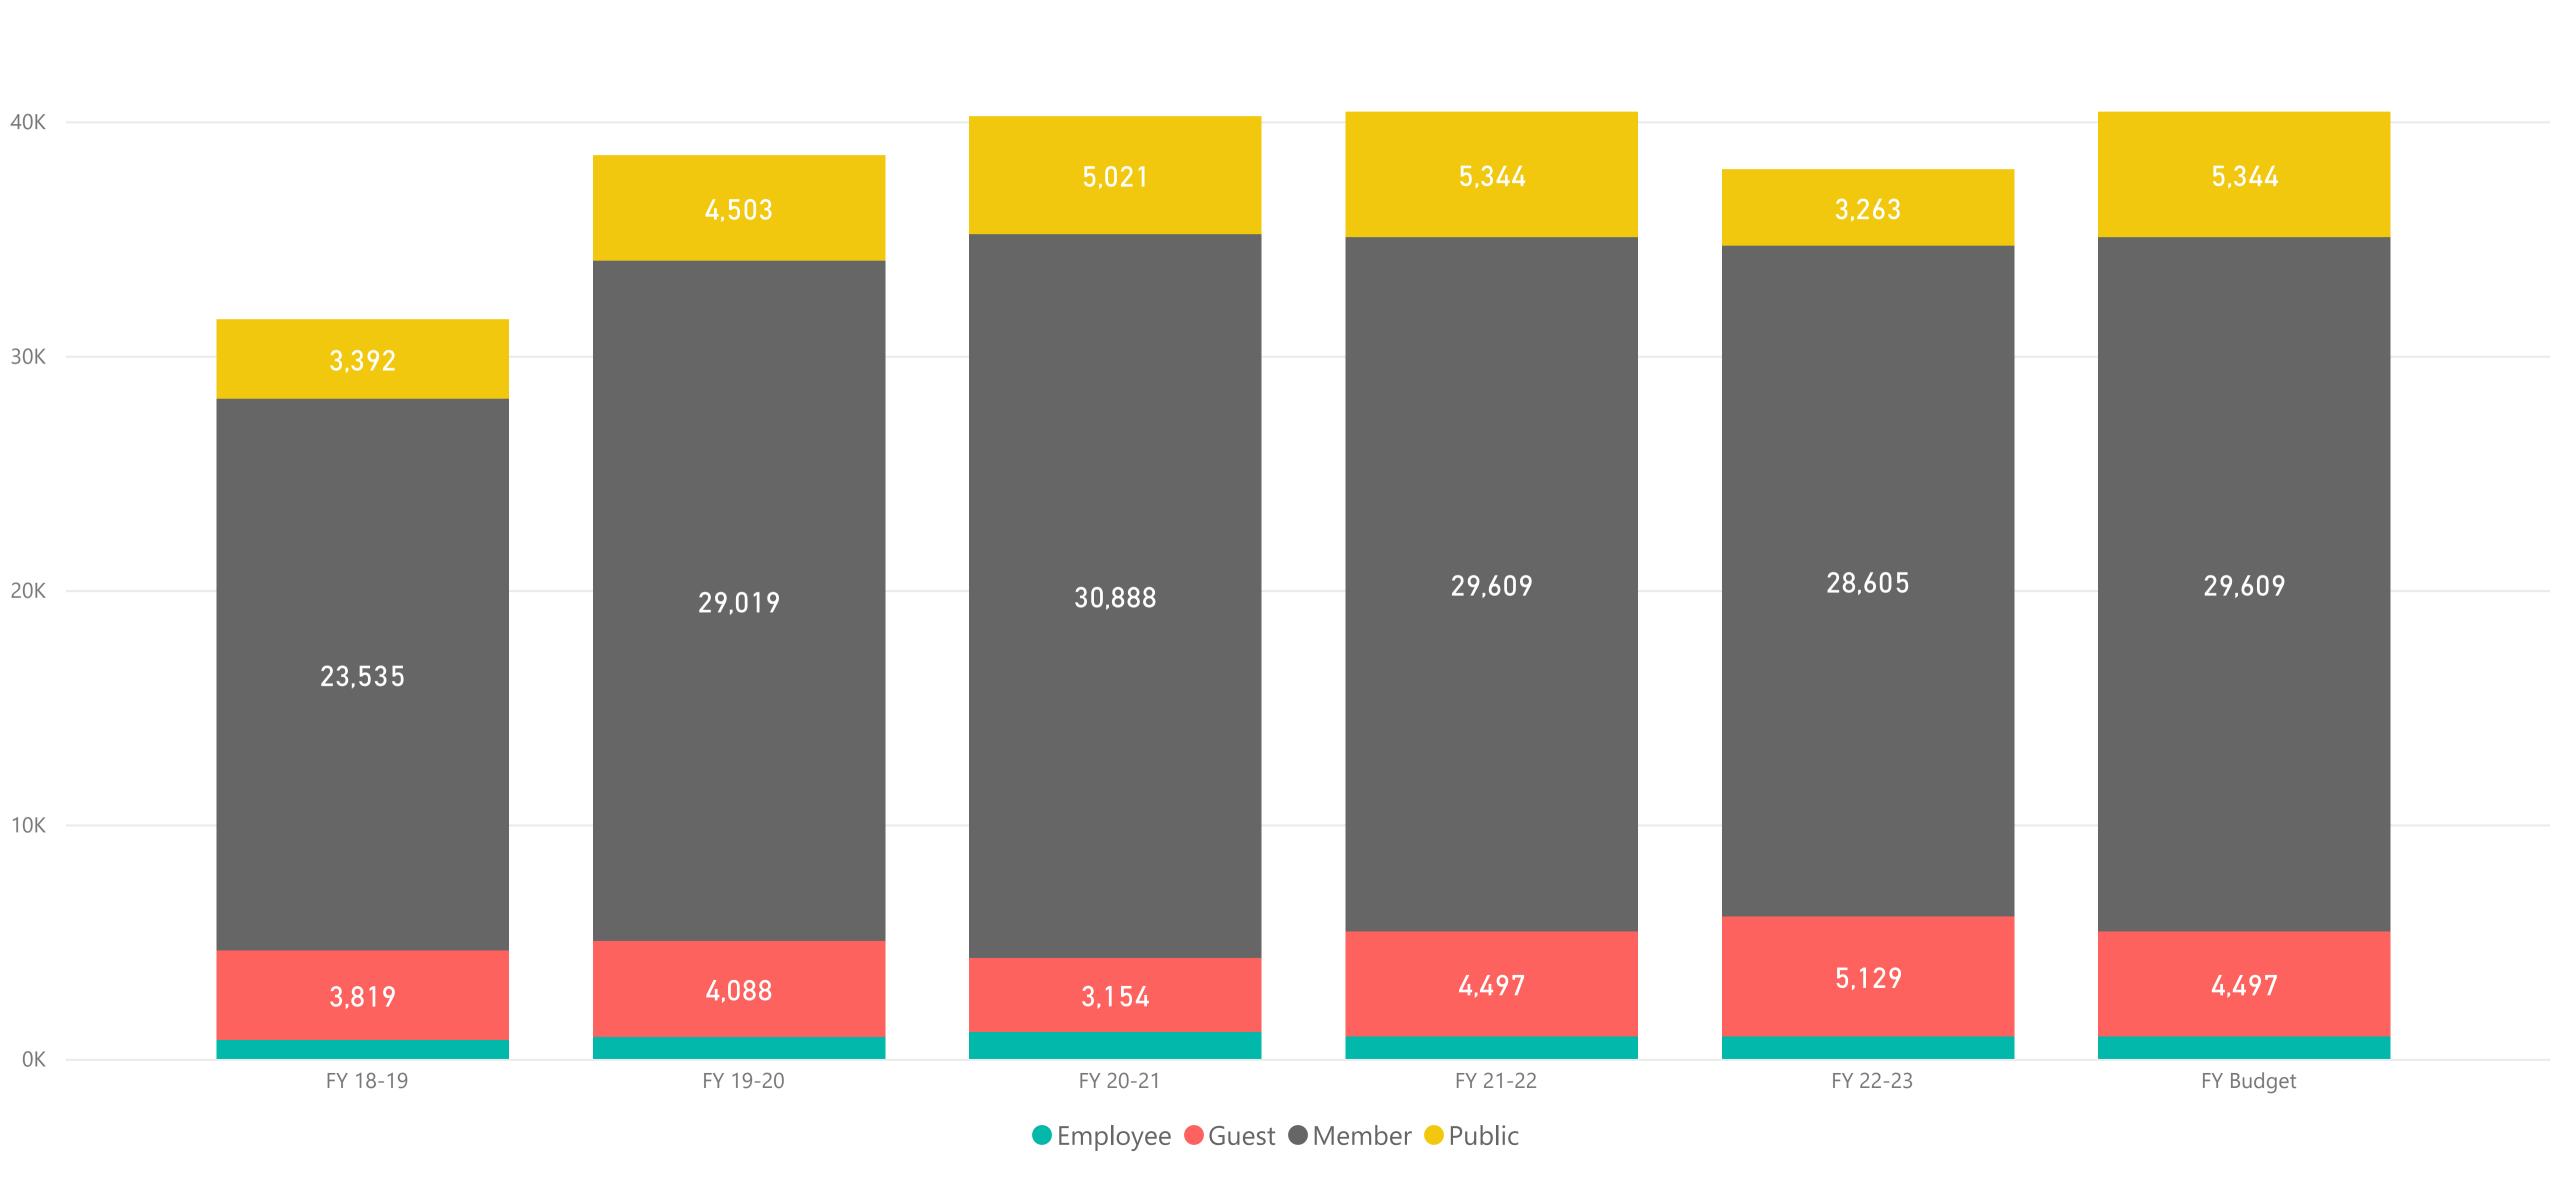

- 115,417 Regulation rounds are down vs. the prior fiscal year by -5,368 or (-4.4%) and below budget by -6,721 or (-5.5%)
- 82,232 Executive rounds are down vs. the prior fiscal year by -4,830 or (-5.5%) and below budget by -3,477 or (-4.1%)
- 156,623 Member rounds are down vs. the prior fiscal year by -7,003 or (-4.3%) and below budget by -7,003 or (-4.3%)
- 15,961 Guest rounds are up vs. the prior fiscal year by 1,744 or (12.3%) and above budget by 1,744 or (12.3%)
- 17,665 Public rounds are down vs. the prior fiscal year by -4,878 or (-21.6%) and below budget by -4,878 or (-21.6%)
- 7,400 Employee rounds are down vs. the prior fiscal year by -61 or (-0.8%) and below budget by -61 or (-0.8%)
- 142 Unlimited cards sold is up by 14 or (10.9%) vs. the prior year and above budget by 14 or (10.9%)
- 543 Kachina cards sold is down by -5 or (-0.9%) vs. the prior year and below budget by -5 or (-0.9%)
- 682 Coyote cards sold is up by 69 or (11.3%) vs. the prior year and above budget by 69 or (11.3%)
- Twilight cards sold is up by 8 or (16.0%) vs. the prior year and above budget by 8 or (16.0%)
- 1697 Range Ball Keys sold is up by 19 or 1.1% vs. the prior year and above budget by 23 or 1.4%.