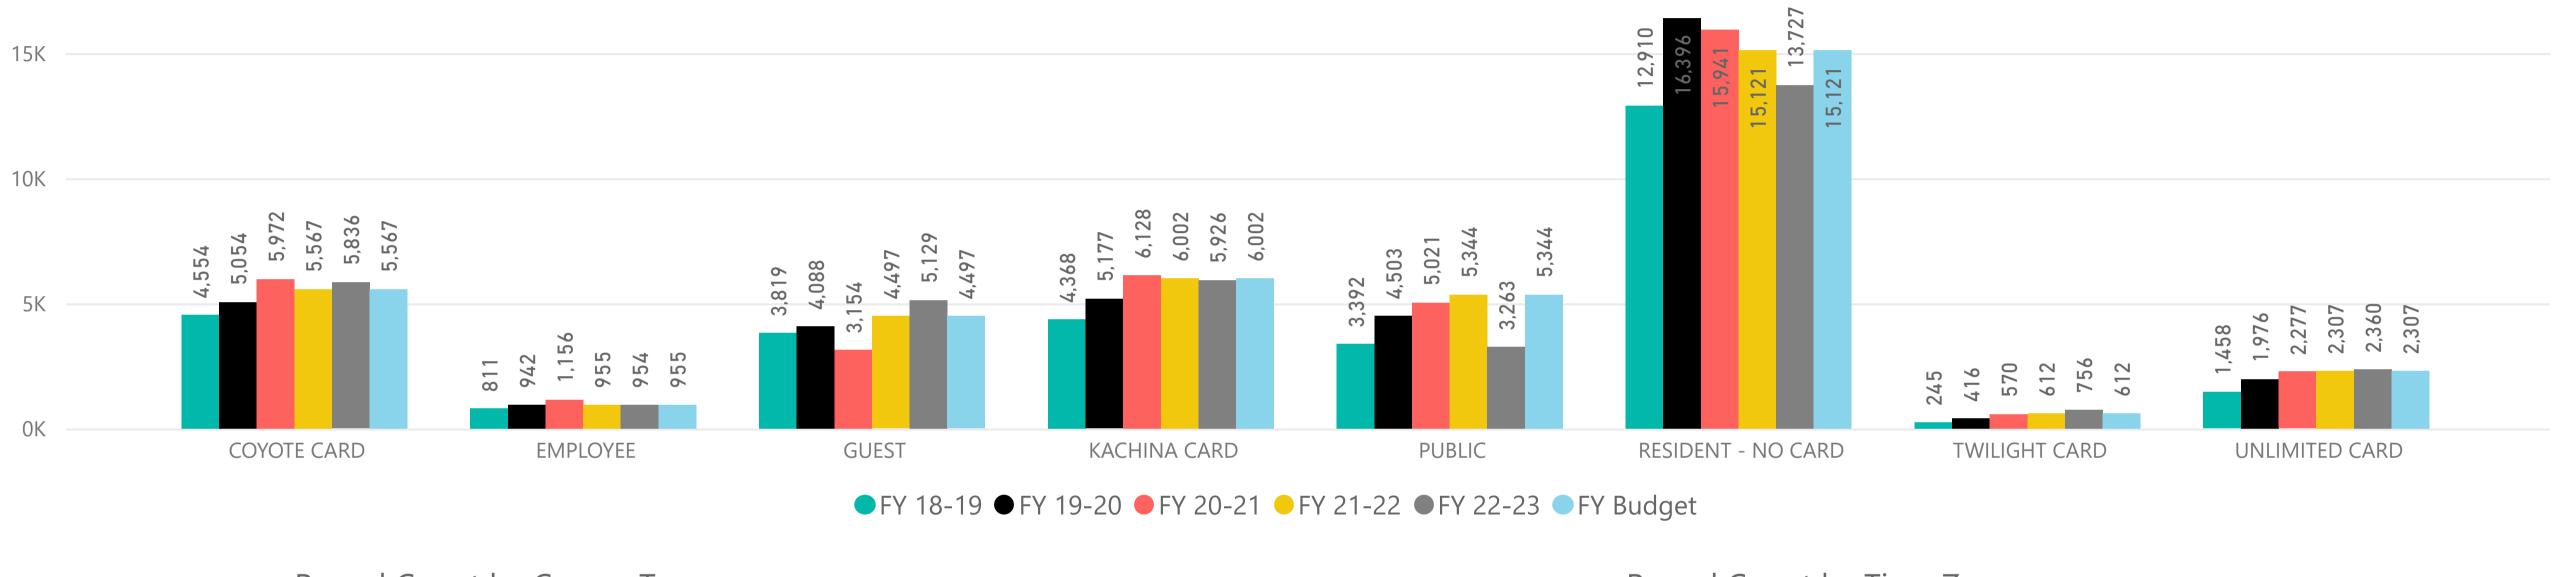

### February 2023 Golf Statistics

Round Count by Member Card Type

6,301

Twilight

#### February 2023

February's 37,951 rounds are down over prior year by -2,454 rounds (-6.1%) and below budget by -2,454 rounds (-6.1%).

- 21,928 Regulation rounds are down over prior year by -1,240 or (-5.4%) and below budget by -1,238 rounds (-5.3%).
- 16,023 Executive rounds are down over prior year by -1,214 or (-7.0%) and below budget by -1,216 rounds (-7.1%).
- 28,605 Member rounds are down over prior year by -1,004 or (-3.4%) and below budget by -1,004 rounds (-3.4%).
- 5,129 Guest rounds are up over prior year by 632 or (14.1%) and above budget by 632 rounds (14.1%).
- 3,263 *Public* rounds are down over prior year by -2,081 or (-38.9%) and below budget by -2,081 rounds (-38.9%).
- Employee rounds are down over prior year by -1 or (-0.1%) and below budget by -1 rounds (-0.1%).
- 9 Unlimited cards sold is down by -2 or (-18.2%) vs. prior year and below budget by -2 or (-18.2%).
- 49 Kachina cards sold is down by -11 or (-18.3%) vs. prior year and below budget by -11 or (-18.3%).
- 64 Coyote cards sold is down by -4 or (-5.9%) vs. prior year and below budget by -4 or (-5.9%).
- 4 Twilight cards sold is even by 0 or (0.0%) vs. prior year and on budget by 0 or (0.0%).
- 276 Range Ball Keys sold is down by -33 or (-10.7%) vs. prior year and below budget by -33 or (-10.7%).