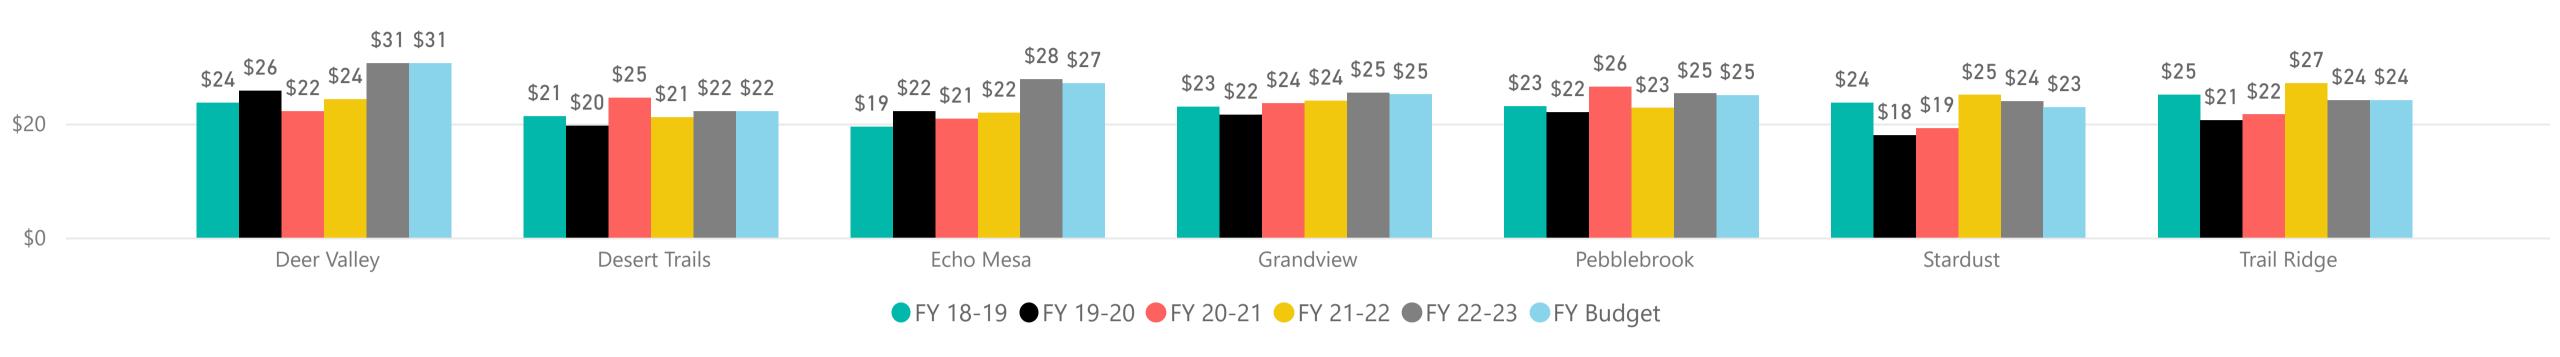

#### Average Golf Fee by Member Type

|                 |          |          | _        |          |          |           |            |
|-----------------|----------|----------|----------|----------|----------|-----------|------------|
| Final Breakdown | FY 18-19 | FY 19-20 | FY 20-21 | FY 21-22 | FY 22-23 | FY Budget | Total<br>▼ |
| Guest           | \$40     | \$39     | \$45     | \$45     | \$51     | \$51      | \$45       |
| Public          | \$40     | \$36     | \$44     | \$43     | \$48     | \$48      | \$43       |
| Member          | \$24     | \$23     | \$25     | \$25     | \$28     | \$27      | \$25       |
| Employee        | \$6      | \$5      | \$6      | \$6      | \$5      | \$8       | \$6        |
| Total           | \$27     | \$26     | \$28     | \$29     | \$32     | \$31      | \$29       |