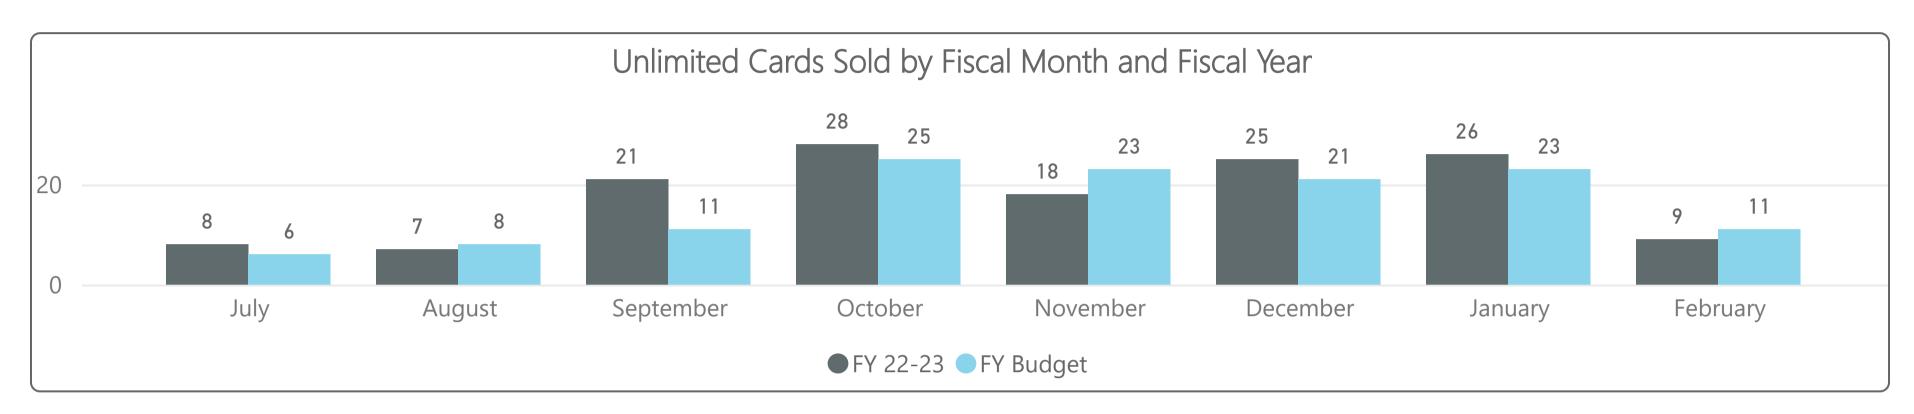

## FY 22-23 through February

Card Count by Card Type and Fiscal Year

#### February 2023

February's 37,951 rounds are down over prior year by -2,454 rounds (-6.1%) and below budget by -2,454 rounds (-6.1%).

- 21,928 Regulation rounds are down over prior year by -1,240 or (-5.4%) and below budget by -1,238 rounds (-5.3%).
- 16,023 Executive rounds are down over prior year by -1,214 or (-7.0%) and below budget by -1,216 rounds (-7.1%).
- 28,605 Member rounds are down over prior year by -1,004 or (-3.4%) and below budget by -1,004 rounds (-3.4%).
- 5,129 Guest rounds are up over prior year by 632 or (14.1%) and above budget by 632 rounds (14.1%).
- 3,263 *Public* rounds are down over prior year by -2,081 or (-38.9%) and below budget by -2,081 rounds (-38.9%).
- Employee rounds are down over prior year by -1 or (-0.1%) and below budget by -1 rounds (-0.1%).
- 9 Unlimited cards sold is down by -2 or (-18.2%) vs. prior year and below budget by -2 or (-18.2%).
- 49 Kachina cards sold is down by -11 or (-18.3%) vs. prior year and below budget by -11 or (-18.3%).
- 64 Coyote cards sold is down by -4 or (-5.9%) vs. prior year and below budget by -4 or (-5.9%).
- 4 Twilight cards sold is even by 0 or (0.0%) vs. prior year and on budget by 0 or (0.0%).
- 276 Range Ball Keys sold is down by -33 or (-10.7%) vs. prior year and below budget by -33 or (-10.7%).

- 115,417 Regulation rounds are down vs. the prior fiscal year by -5,368 or (-4.4%) and below budget by -6,721 or (-5.5%)
- 82,232 Executive rounds are down vs. the prior fiscal year by -4,830 or (-5.5%) and below budget by -3,477 or (-4.1%)
- 156,623 Member rounds are down vs. the prior fiscal year by -7,003 or (-4.3%) and below budget by -7,003 or (-4.3%)
- 15,961 Guest rounds are up vs. the prior fiscal year by 1,744 or (12.3%) and above budget by 1,744 or (12.3%)
- 17,665 Public rounds are down vs. the prior fiscal year by -4,878 or (-21.6%) and below budget by -4,878 or (-21.6%)
- 7,400 Employee rounds are down vs. the prior fiscal year by -61 or (-0.8%) and below budget by -61 or (-0.8%)
- 142 Unlimited cards sold is up by 14 or (10.9%) vs. the prior year and above budget by 14 or (10.9%)
- 543 Kachina cards sold is down by -5 or (-0.9%) vs. the prior year and below budget by -5 or (-0.9%)
- 682 Coyote cards sold is up by 69 or (11.3%) vs. the prior year and above budget by 69 or (11.3%)
- Twilight cards sold is up by 8 or (16.0%) vs. the prior year and above budget by 8 or (16.0%)
- 1697 Range Ball Keys sold is up by 19 or 1.1% vs. the prior year and above budget by 23 or 1.4%.