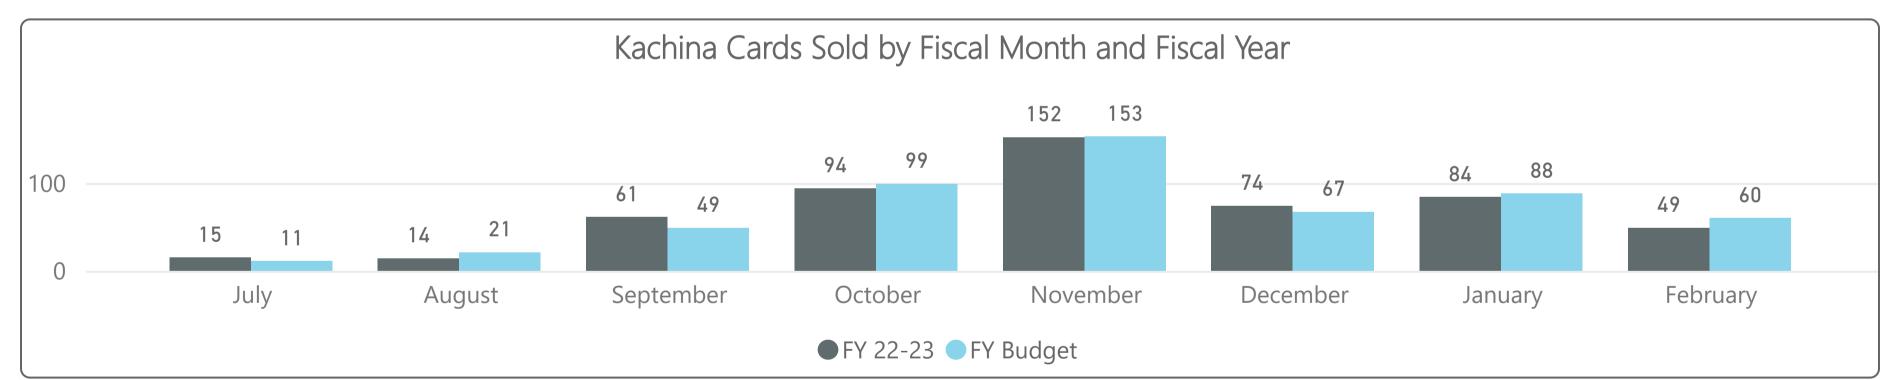

## FY 22-23 through February

Card Count by Card Type and Fiscal Year

#### February 2023

February's 37,951 rounds are down over prior year by -2,454 rounds (-6.1%) and below budget by -2,454 rounds (-6.1%).

- 21,928 Regulation rounds are down over prior year by -1,240 or (-5.4%) and below budget by -1,238 rounds (-5.3%).
- 16,023 Executive rounds are down over prior year by -1,214 or (-7.0%) and below budget by -1,216 rounds (-7.1%).
- 28,605 Member rounds are down over prior year by -1,004 or (-3.4%) and below budget by -1,004 rounds (-3.4%).
- 5,129 Guest rounds are up over prior year by 632 or (14.1%) and above budget by 632 rounds (14.1%).
- 3,263 *Public* rounds are down over prior year by -2,081 or (-38.9%) and below budget by -2,081 rounds (-38.9%).
- Employee rounds are down over prior year by -1 or (-0.1%) and below budget by -1 rounds (-0.1%).
- 9 Unlimited cards sold is down by -2 or (-18.2%) vs. prior year and below budget by -2 or (-18.2%).
- 49 Kachina cards sold is down by -11 or (-18.3%) vs. prior year and below budget by -11 or (-18.3%).
- 64 Coyote cards sold is down by -4 or (-5.9%) vs. prior year and below budget by -4 or (-5.9%).
- 4 Twilight cards sold is even by 0 or (0.0%) vs. prior year and on budget by 0 or (0.0%).
- 276 Range Ball Keys sold is down by -33 or (-10.7%) vs. prior year and below budget by -33 or (-10.7%).

- 115,417 Regulation rounds are down vs. the prior fiscal year by -5,368 or (-4.4%) and below budget by -6,721 or (-5.5%)
- 82,232 Executive rounds are down vs. the prior fiscal year by -4,830 or (-5.5%) and below budget by -3,477 or (-4.1%)
- 156,623 Member rounds are down vs. the prior fiscal year by -7,003 or (-4.3%) and below budget by -7,003 or (-4.3%)
- 15,961 Guest rounds are up vs. the prior fiscal year by 1,744 or (12.3%) and above budget by 1,744 or (12.3%)
- 17,665 Public rounds are down vs. the prior fiscal year by -4,878 or (-21.6%) and below budget by -4,878 or (-21.6%)
- 7,400 Employee rounds are down vs. the prior fiscal year by -61 or (-0.8%) and below budget by -61 or (-0.8%)
- 142 Unlimited cards sold is up by 14 or (10.9%) vs. the prior year and above budget by 14 or (10.9%)
- 543 Kachina cards sold is down by -5 or (-0.9%) vs. the prior year and below budget by -5 or (-0.9%)
- 682 Coyote cards sold is up by 69 or (11.3%) vs. the prior year and above budget by 69 or (11.3%)
- Twilight cards sold is up by 8 or (16.0%) vs. the prior year and above budget by 8 or (16.0%)
- 1697 Range Ball Keys sold is up by 19 or 1.1% vs. the prior year and above budget by 23 or 1.4%.