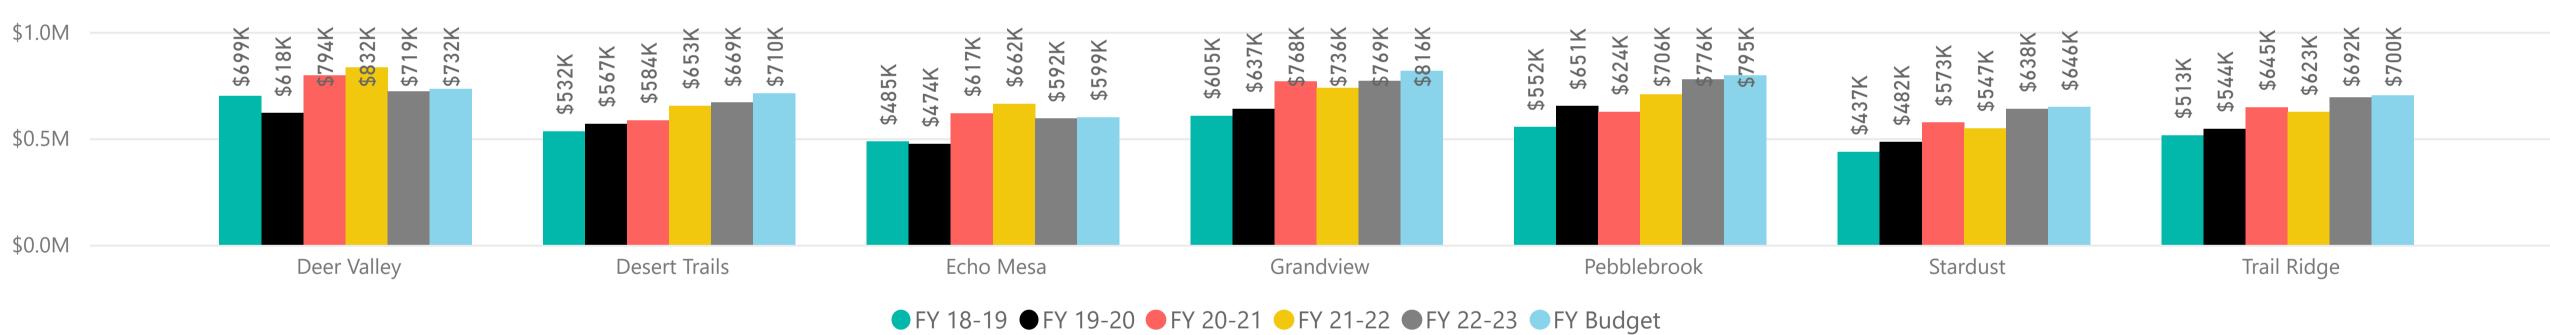

#### February 2023 Golf Statistics

Average Golf Fee by Course Name and Fiscal Year

<

#### Average Golf Fee by Member Type

|                 |          |          | _        |          |          |           |            |
|-----------------|----------|----------|----------|----------|----------|-----------|------------|
| Final Breakdown | FY 18-19 | FY 19-20 | FY 20-21 | FY 21-22 | FY 22-23 | FY Budget | Total<br>▼ |
| Guest           | \$40     | \$39     | \$45     | \$45     | \$51     | \$51      | \$45       |
| Public          | \$40     | \$36     | \$44     | \$43     | \$48     | \$48      | \$43       |
| Member          | \$24     | \$23     | \$25     | \$25     | \$28     | \$27      | \$25       |
| Employee        | \$6      | \$5      | \$6      | \$6      | \$5      | \$8       | \$6        |
| Total           | \$27     | \$26     | \$28     | \$29     | \$32     | \$31      | \$29       |

#### Golf Fee by Member Type

|                 |           |           | •           | <b>3</b> 1  |             |             | <b>,</b>   |
|-----------------|-----------|-----------|-------------|-------------|-------------|-------------|------------|
| Final Breakdown | FY 18-19  | FY 19-20  | FY 20-21    | FY 21-22    | FY 22-23    | FY Budget   | Total<br>▼ |
| Member          | \$554,548 | \$664,782 | \$763,959   | \$722,012   | \$767,400   | \$782,028   | \$4,25     |
| Public          | \$128,906 | \$163,828 | \$221,060   | \$225,918   | \$150,131   | \$223,978   | \$1,11     |
| Guest           | \$147,199 | \$157,610 | \$141,130   | \$197,547   | \$258,595   | \$192,722   | \$1,09     |
| Employee        | \$4,670   | \$5,110   | \$6,744     | \$5,352     | \$5,124     | \$7,174     | \$3        |
| Total           | \$835,323 | \$991,330 | \$1,132,893 | \$1,150,829 | \$1,181,250 | \$1,205,902 | \$6,49     |