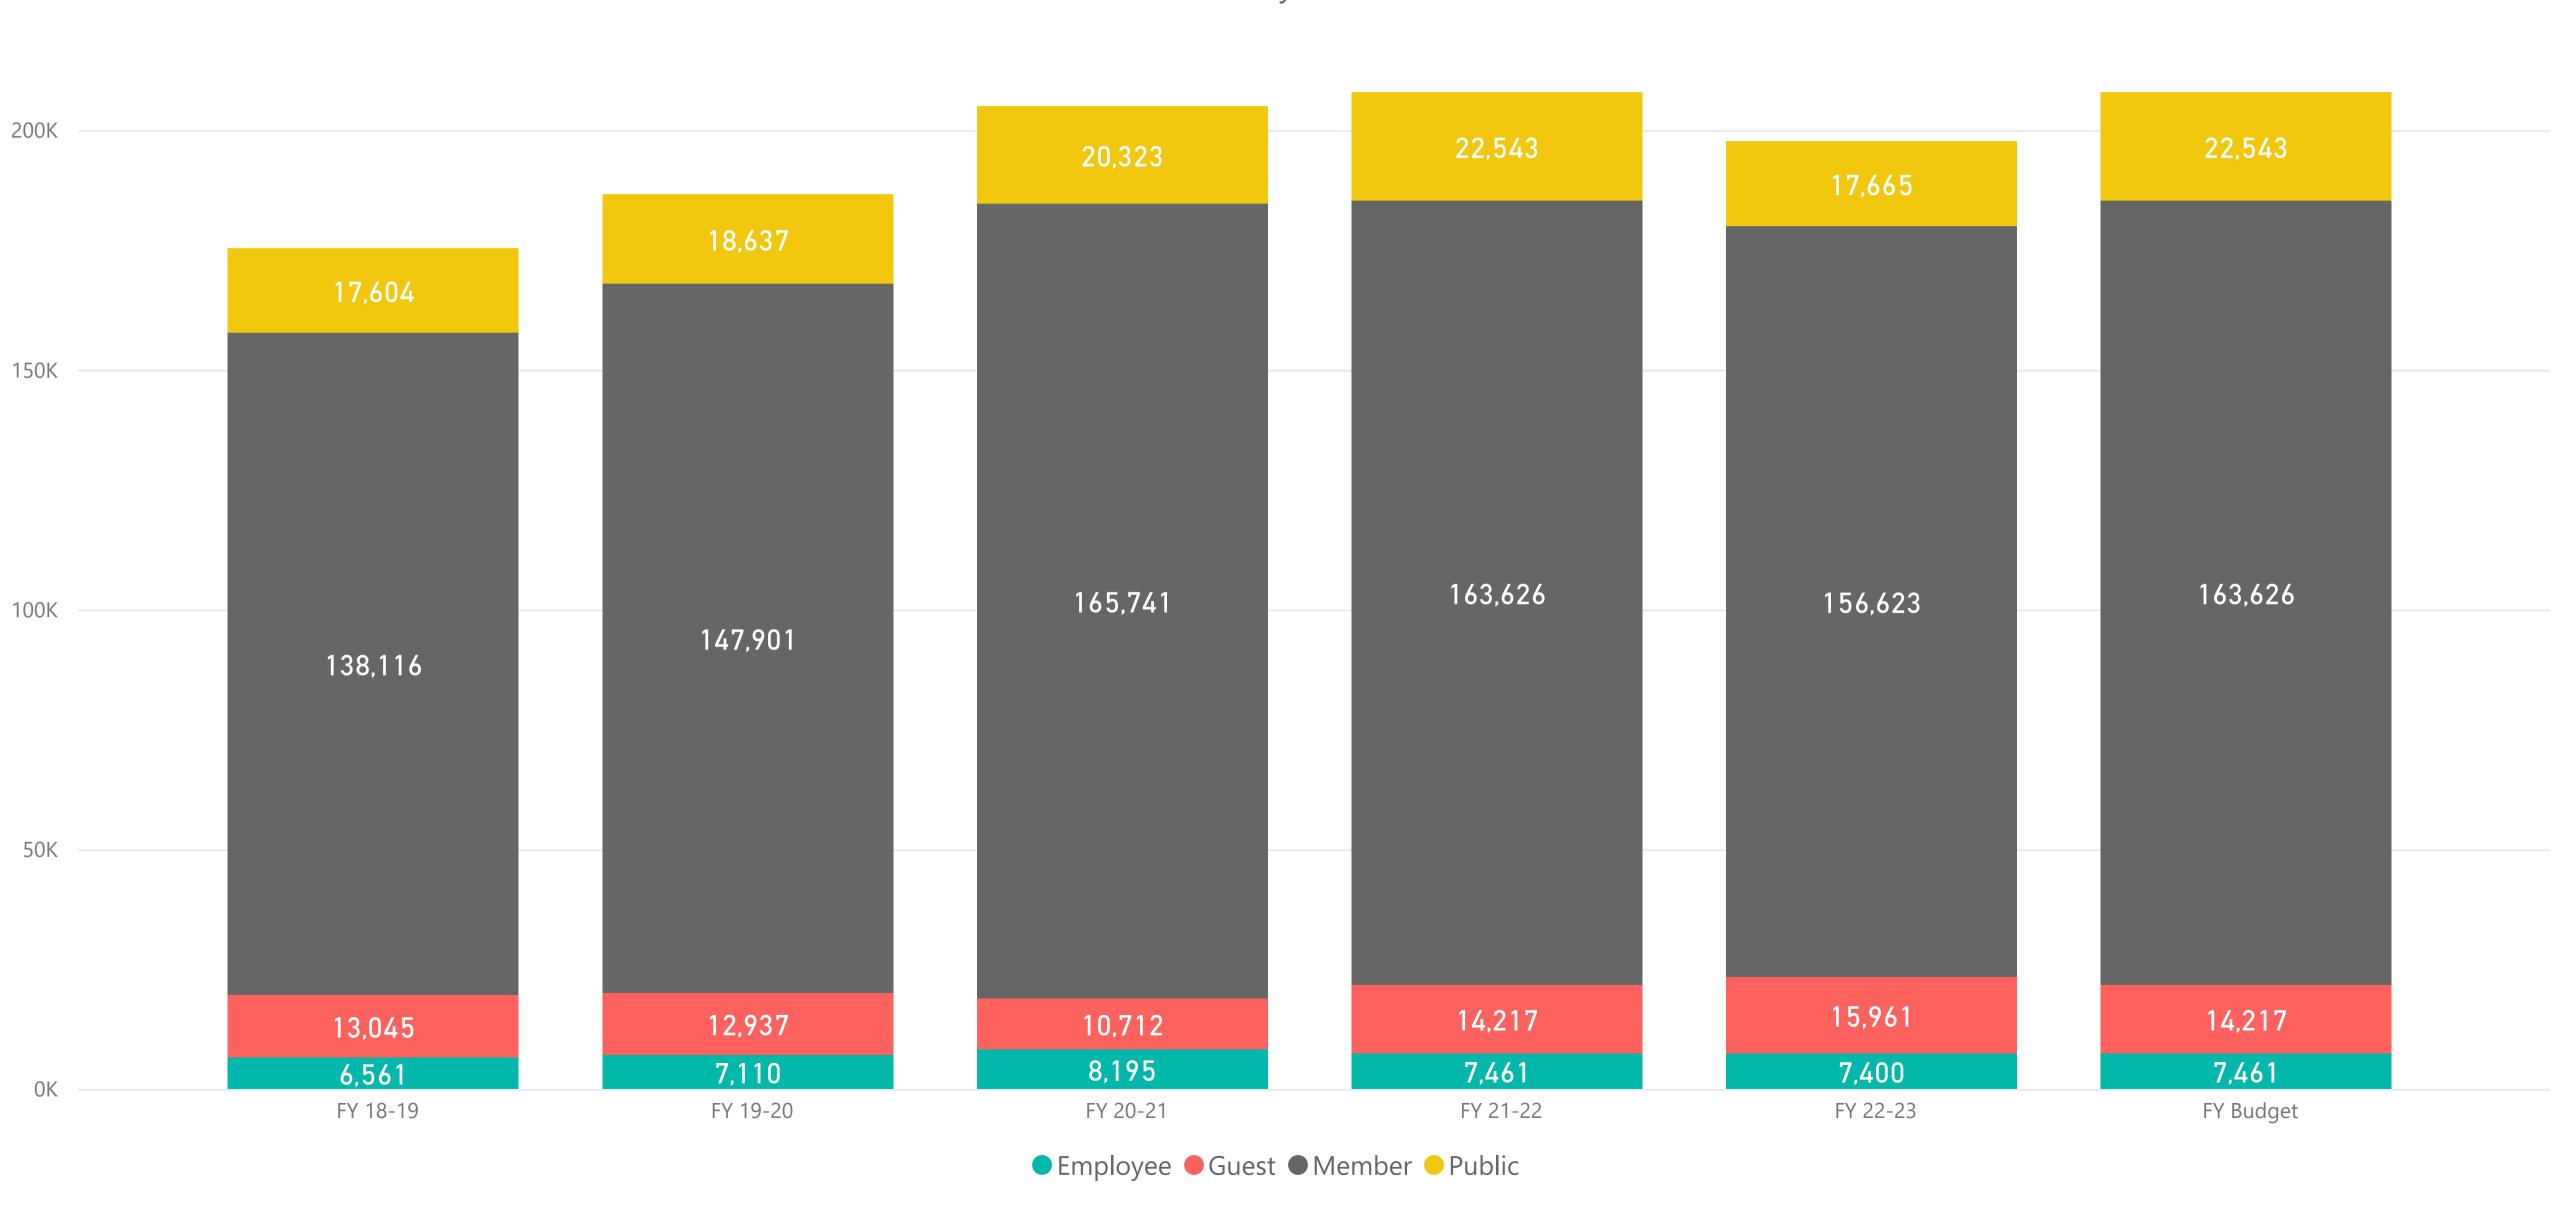

#### February 2023

| FY 22-23's total rounds of 197,649 is down | by -10,198 rounds or (-4.9%) vs. | prior FY and below budget by -10,198 rounds (-4.9%) |
|--------------------------------------------|----------------------------------|-----------------------------------------------------|
|                                            |                                  |                                                     |

- 115,417 Regulation rounds are down vs. the prior fiscal year by -5,368 or (-4.4%) and below budget by -6,721 or (-5.5%)
- 82,232 Executive rounds are down vs. the prior fiscal year by -4,830 or (-5.5%) and below budget by -3,477 or (-4.1%)
- 156,623 Member rounds are down vs. the prior fiscal year by -7,003 or (-4.3%) and below budget by -7,003 or (-4.3%)
- 15,961 Guest rounds are up vs. the prior fiscal year by 1,744 or (12.3%) and above budget by 1,744 or (12.3%)
- 17,665 Public rounds are down vs. the prior fiscal year by -4,878 or (-21.6%) and below budget by -4,878 or (-21.6%)
- 7,400 Employee rounds are down vs. the prior fiscal year by -61 or (-0.8%) and below budget by -61 or (-0.8%)
- 142 Unlimited cards sold is up by 14 or (10.9%) vs. the prior year and above budget by 14 or (10.9%)
- 543 Kachina cards sold is down by -5 or (-0.9%) vs. the prior year and below budget by -5 or (-0.9%)
- 682 Coyote cards sold is up by 69 or (11.3%) vs. the prior year and above budget by 69 or (11.3%)
- Twilight cards sold is up by 8 or (16.0%) vs. the prior year and above budget by 8 or (16.0%)
- 1697 Range Ball Keys sold is up by 19 or 1.1% vs. the prior year and above budget by 23 or 1.4%.