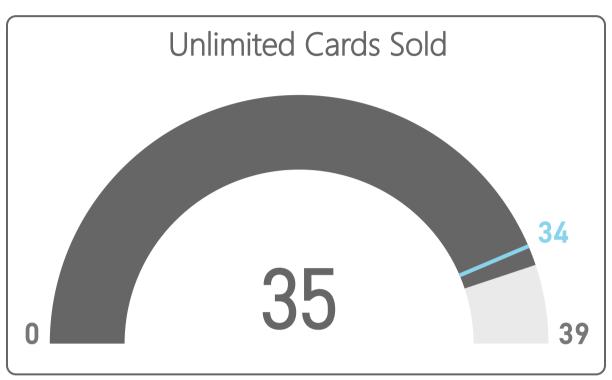

#### February 2023

February's 37,951 rounds are down over prior year by -2,454 rounds (-6.1%) and below budget by -2,454 rounds (-6.1%).

- 21,928 Regulation rounds are down over prior year by -1,240 or (-5.4%) and below budget by -1,238 rounds (-5.3%).
- 16,023 Executive rounds are down over prior year by -1,214 or (-7.0%) and below budget by -1,216 rounds (-7.1%).
- 28,605 Member rounds are down over prior year by -1,004 or (-3.4%) and below budget by -1,004 rounds (-3.4%).
- 5,129 Guest rounds are up over prior year by 632 or (14.1%) and above budget by 632 rounds (14.1%).
- 3,263 *Public* rounds are down over prior year by -2,081 or (-38.9%) and below budget by -2,081 rounds (-38.9%).
- Employee rounds are down over prior year by -1 or (-0.1%) and below budget by -1 rounds (-0.1%).
- 9 Unlimited cards sold is down by -2 or (-18.2%) vs. prior year and below budget by -2 or (-18.2%).
- 49 Kachina cards sold is down by -11 or (-18.3%) vs. prior year and below budget by -11 or (-18.3%).
- 64 Coyote cards sold is down by -4 or (-5.9%) vs. prior year and below budget by -4 or (-5.9%).
- 4 Twilight cards sold is even by 0 or (0.0%) vs. prior year and on budget by 0 or (0.0%).
- 276 Range Ball Keys sold is down by -33 or (-10.7%) vs. prior year and below budget by -33 or (-10.7%).

### February 2023 Golf Statistics

Round Count by Member Card Type

6,301

Twilight