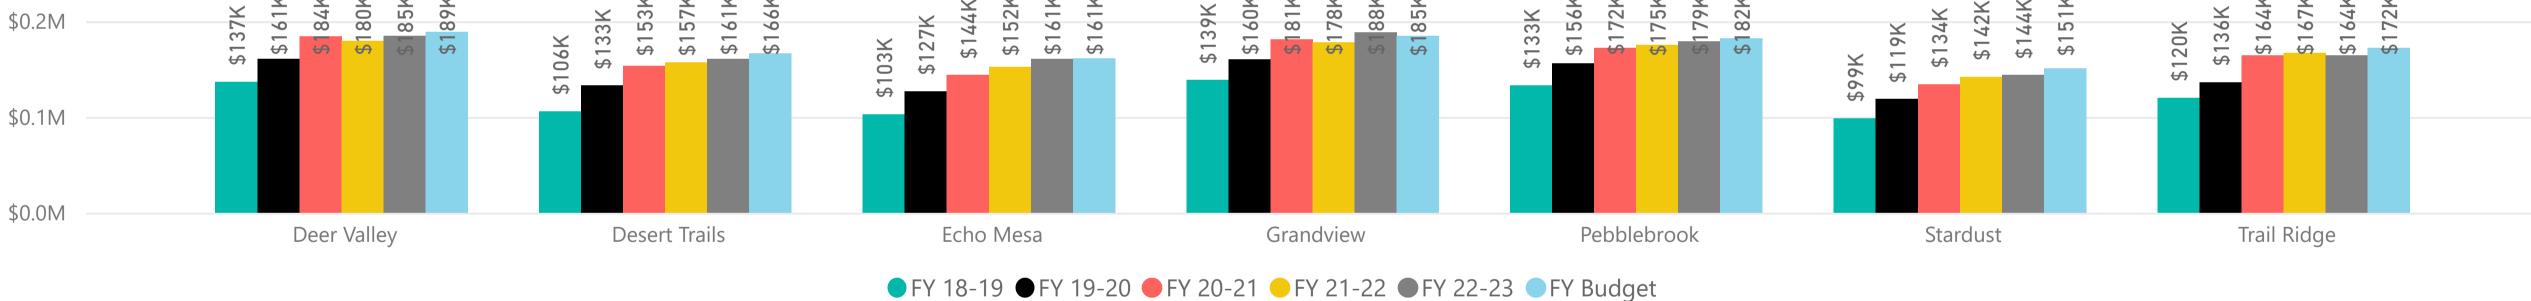

#### Golf Fee by Course Name and Fiscal Year

#### Golf Fee by Member Type

| Final Breakdown | FY 18-19    | FY 19-20    | FY 20-21    | FY 21-22    | FY 22-23    | FY Budget   | Total<br>▼ |
|-----------------|-------------|-------------|-------------|-------------|-------------|-------------|------------|
| Member          | \$2,725,990 | \$2,876,550 | \$3,378,033 | \$3,322,059 | \$3,398,825 | \$3,590,080 | \$19,291,  |
| Public          | \$592,777   | \$597,686   | \$761,791   | \$829,989   | \$688,153   | \$817,917   | \$4,288,   |
| Guest           | \$482,488   | \$479,737   | \$440,821   | \$583,933   | \$746,336   | \$560,769   | \$3,294,   |
| Employee        | \$21,110    | \$20,180    | \$25,290    | \$22,824    | \$22,284    | \$29,346    | \$141,     |
| Total           | \$3,822,364 | \$3,974,154 | \$4,605,935 | \$4,758,805 | \$4,855,598 | \$4,998,113 | \$27,014,  |