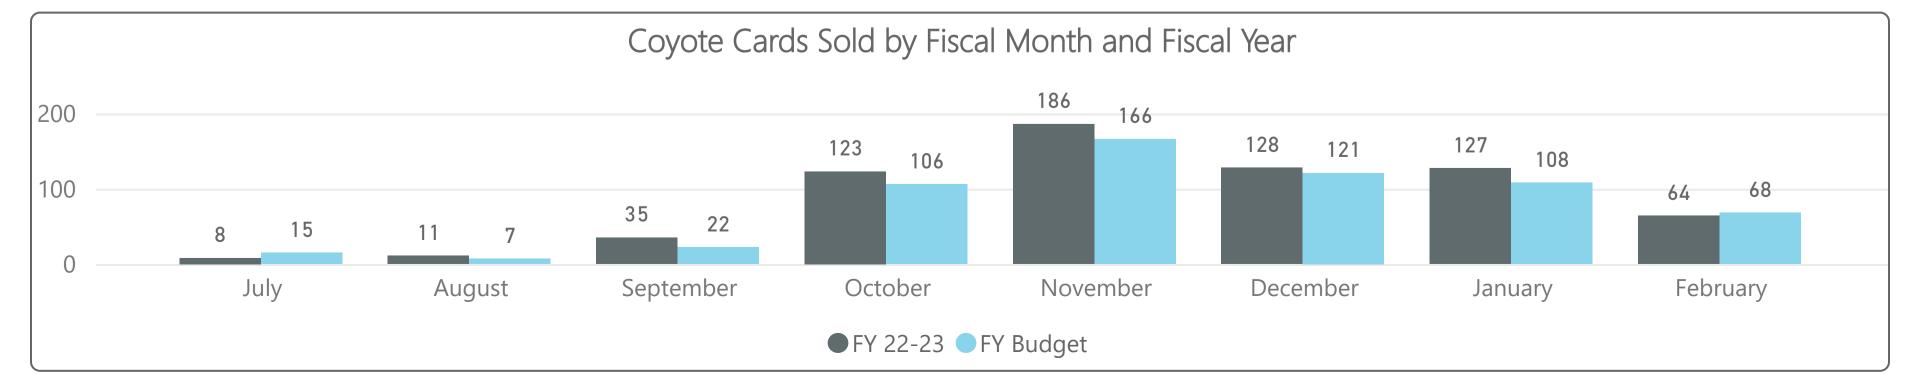

- 115,417 Regulation rounds are down vs. the prior fiscal year by -5,368 or (-4.4%) and below budget by -6,721 or (-5.5%)
- 82,232 Executive rounds are down vs. the prior fiscal year by -4,830 or (-5.5%) and below budget by -3,477 or (-4.1%)
- 156,623 Member rounds are down vs. the prior fiscal year by -7,003 or (-4.3%) and below budget by -7,003 or (-4.3%)
- 15,961 Guest rounds are up vs. the prior fiscal year by 1,744 or (12.3%) and above budget by 1,744 or (12.3%)
- 17,665 Public rounds are down vs. the prior fiscal year by -4,878 or (-21.6%) and below budget by -4,878 or (-21.6%)
- 7,400 Employee rounds are down vs. the prior fiscal year by -61 or (-0.8%) and below budget by -61 or (-0.8%)
- 142 Unlimited cards sold is up by 14 or (10.9%) vs. the prior year and above budget by 14 or (10.9%)
- 543 Kachina cards sold is down by -5 or (-0.9%) vs. the prior year and below budget by -5 or (-0.9%)
- 682 Coyote cards sold is up by 69 or (11.3%) vs. the prior year and above budget by 69 or (11.3%)
- Twilight cards sold is up by 8 or (16.0%) vs. the prior year and above budget by 8 or (16.0%)
- 1697 Range Ball Keys sold is up by 19 or 1.1% vs. the prior year and above budget by 23 or 1.4%.