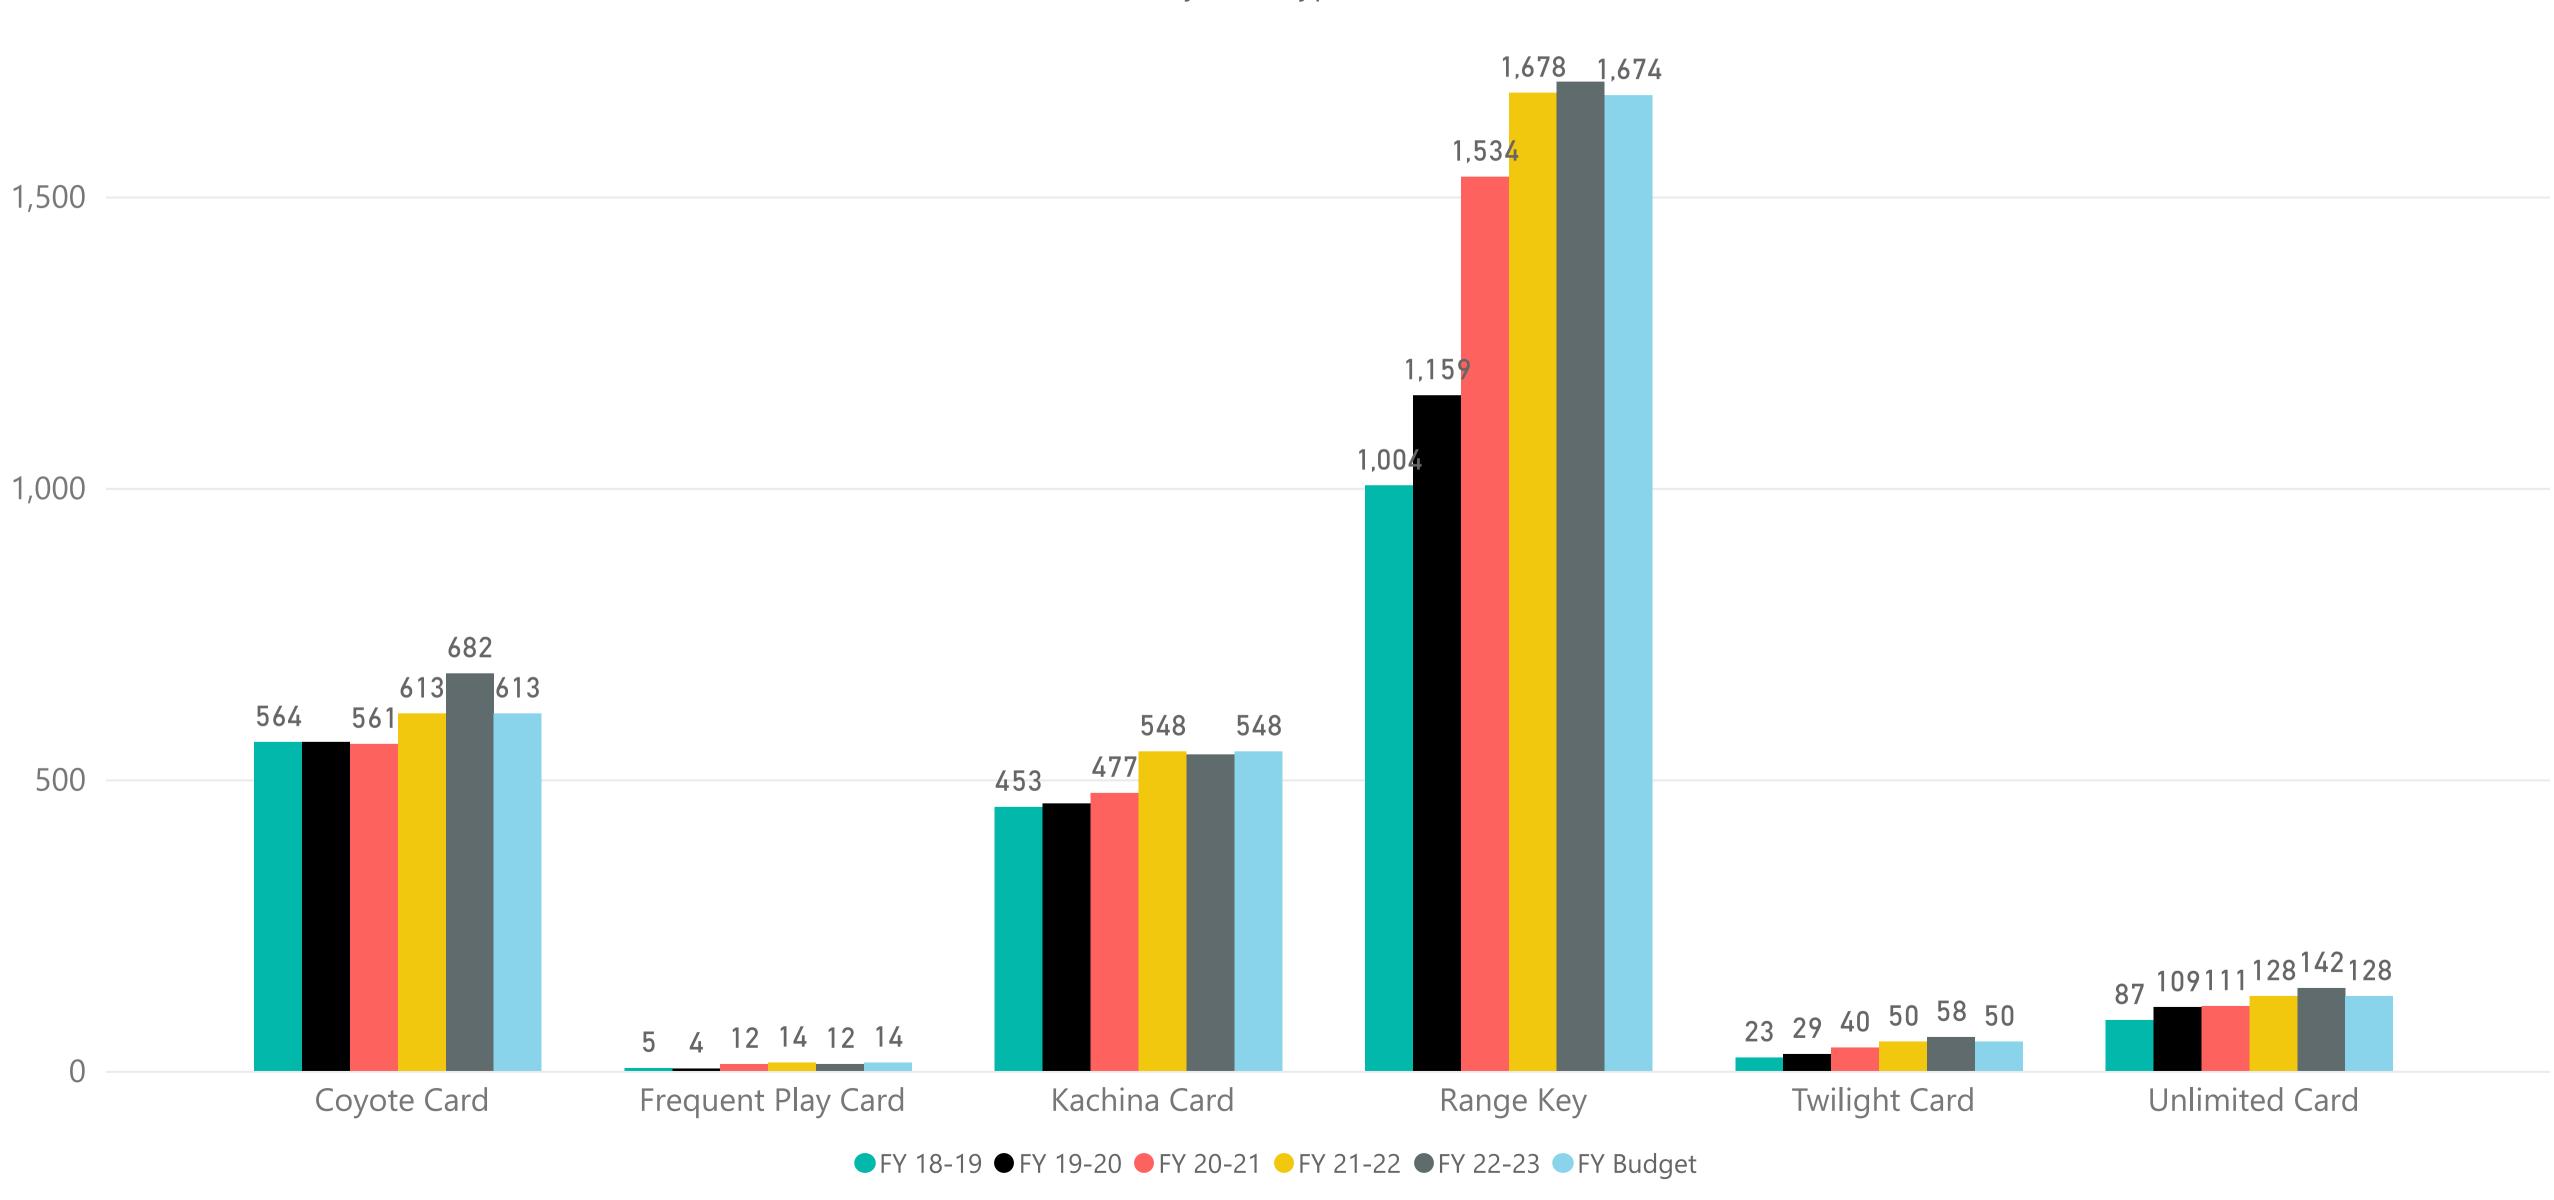

- 115,417 Regulation rounds are down vs. the prior fiscal year by -5,368 or (-4.4%) and below budget by -6,721 or (-5.5%)
- 82,232 Executive rounds are down vs. the prior fiscal year by -4,830 or (-5.5%) and below budget by -3,477 or (-4.1%)
- 156,623 Member rounds are down vs. the prior fiscal year by -7,003 or (-4.3%) and below budget by -7,003 or (-4.3%)
- 15,961 Guest rounds are up vs. the prior fiscal year by 1,744 or (12.3%) and above budget by 1,744 or (12.3%)
- 17,665 Public rounds are down vs. the prior fiscal year by -4,878 or (-21.6%) and below budget by -4,878 or (-21.6%)
- 7,400 Employee rounds are down vs. the prior fiscal year by -61 or (-0.8%) and below budget by -61 or (-0.8%)
- 142 Unlimited cards sold is up by 14 or (10.9%) vs. the prior year and above budget by 14 or (10.9%)
- 543 Kachina cards sold is down by -5 or (-0.9%) vs. the prior year and below budget by -5 or (-0.9%)
- 682 Coyote cards sold is up by 69 or (11.3%) vs. the prior year and above budget by 69 or (11.3%)
- Twilight cards sold is up by 8 or (16.0%) vs. the prior year and above budget by 8 or (16.0%)
- 1697 Range Ball Keys sold is up by 19 or 1.1% vs. the prior year and above budget by 23 or 1.4%.

## FY 22-23 through February

Card Count by Card Type and Fiscal Year