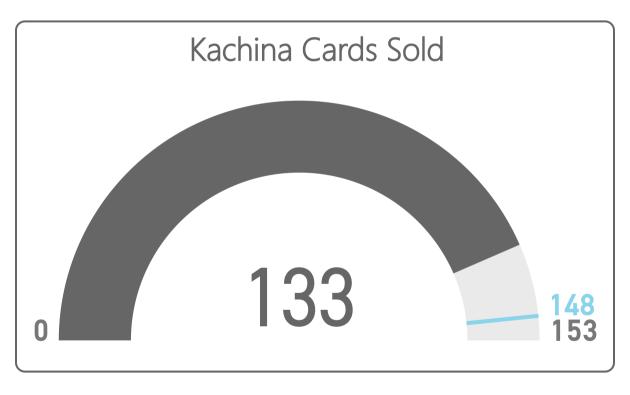

#### February 2023

February's 37,951 rounds are down over prior year by -2,454 rounds (-6.1%) and below budget by -2,454 rounds (-6.1%).

- 21,928 Regulation rounds are down over prior year by -1,240 or (-5.4%) and below budget by -1,238 rounds (-5.3%).
- 16,023 Executive rounds are down over prior year by -1,214 or (-7.0%) and below budget by -1,216 rounds (-7.1%).
- 28,605 Member rounds are down over prior year by -1,004 or (-3.4%) and below budget by -1,004 rounds (-3.4%).
- 5,129 Guest rounds are up over prior year by 632 or (14.1%) and above budget by 632 rounds (14.1%).
- 3,263 *Public* rounds are down over prior year by -2,081 or (-38.9%) and below budget by -2,081 rounds (-38.9%).
- Employee rounds are down over prior year by -1 or (-0.1%) and below budget by -1 rounds (-0.1%).
- 9 Unlimited cards sold is down by -2 or (-18.2%) vs. prior year and below budget by -2 or (-18.2%).
- 49 Kachina cards sold is down by -11 or (-18.3%) vs. prior year and below budget by -11 or (-18.3%).
- 64 Coyote cards sold is down by -4 or (-5.9%) vs. prior year and below budget by -4 or (-5.9%).
- 4 Twilight cards sold is even by 0 or (0.0%) vs. prior year and on budget by 0 or (0.0%).
- 276 Range Ball Keys sold is down by -33 or (-10.7%) vs. prior year and below budget by -33 or (-10.7%).