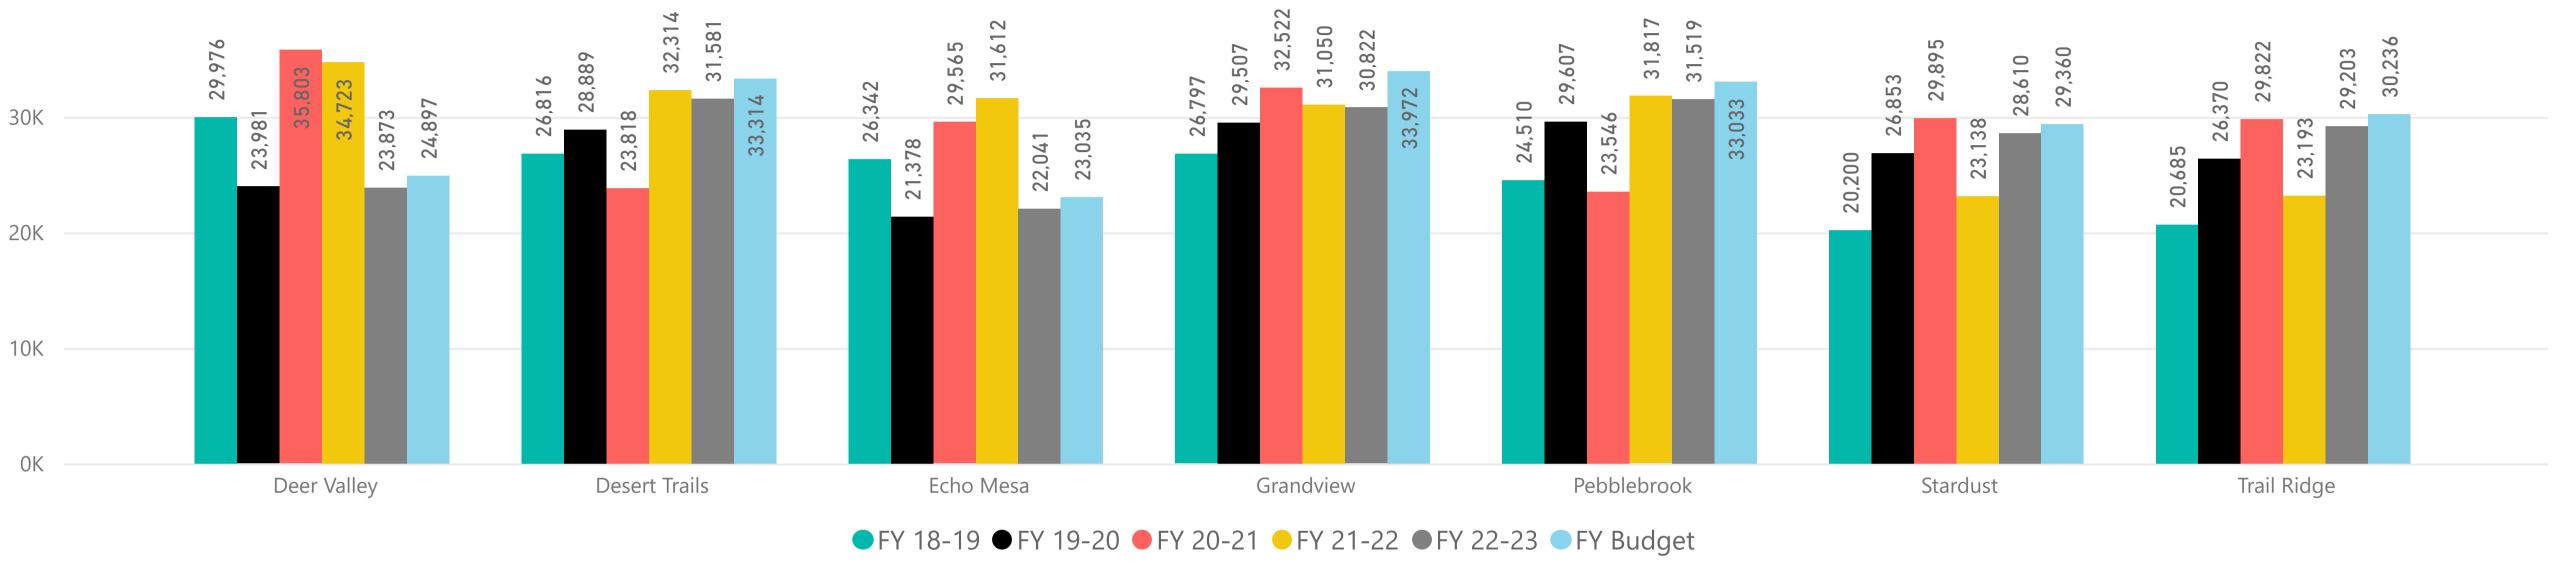

#### FY 22-23 through February

Average Golf Fee by Course Name and Fiscal Year

#### Golf Fee by Course Name and Fiscal Year