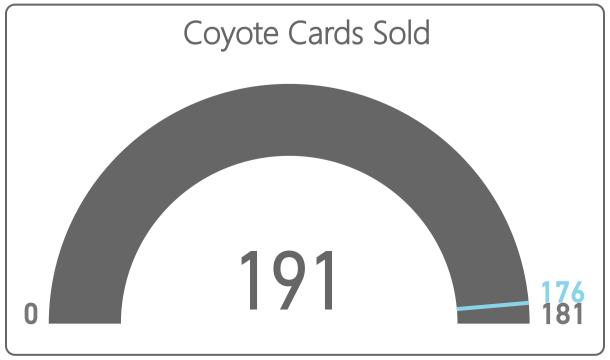

- 115,417 Regulation rounds are down vs. the prior fiscal year by -5,368 or (-4.4%) and below budget by -6,721 or (-5.5%)
- 82,232 Executive rounds are down vs. the prior fiscal year by -4,830 or (-5.5%) and below budget by -3,477 or (-4.1%)
- 156,623 Member rounds are down vs. the prior fiscal year by -7,003 or (-4.3%) and below budget by -7,003 or (-4.3%)
- 15,961 Guest rounds are up vs. the prior fiscal year by 1,744 or (12.3%) and above budget by 1,744 or (12.3%)
- 17,665 Public rounds are down vs. the prior fiscal year by -4,878 or (-21.6%) and below budget by -4,878 or (-21.6%)
- 7,400 Employee rounds are down vs. the prior fiscal year by -61 or (-0.8%) and below budget by -61 or (-0.8%)
- 142 Unlimited cards sold is up by 14 or (10.9%) vs. the prior year and above budget by 14 or (10.9%)
- 543 Kachina cards sold is down by -5 or (-0.9%) vs. the prior year and below budget by -5 or (-0.9%)
- 682 Coyote cards sold is up by 69 or (11.3%) vs. the prior year and above budget by 69 or (11.3%)
- Twilight cards sold is up by 8 or (16.0%) vs. the prior year and above budget by 8 or (16.0%)
- 1697 Range Ball Keys sold is up by 19 or 1.1% vs. the prior year and above budget by 23 or 1.4%.