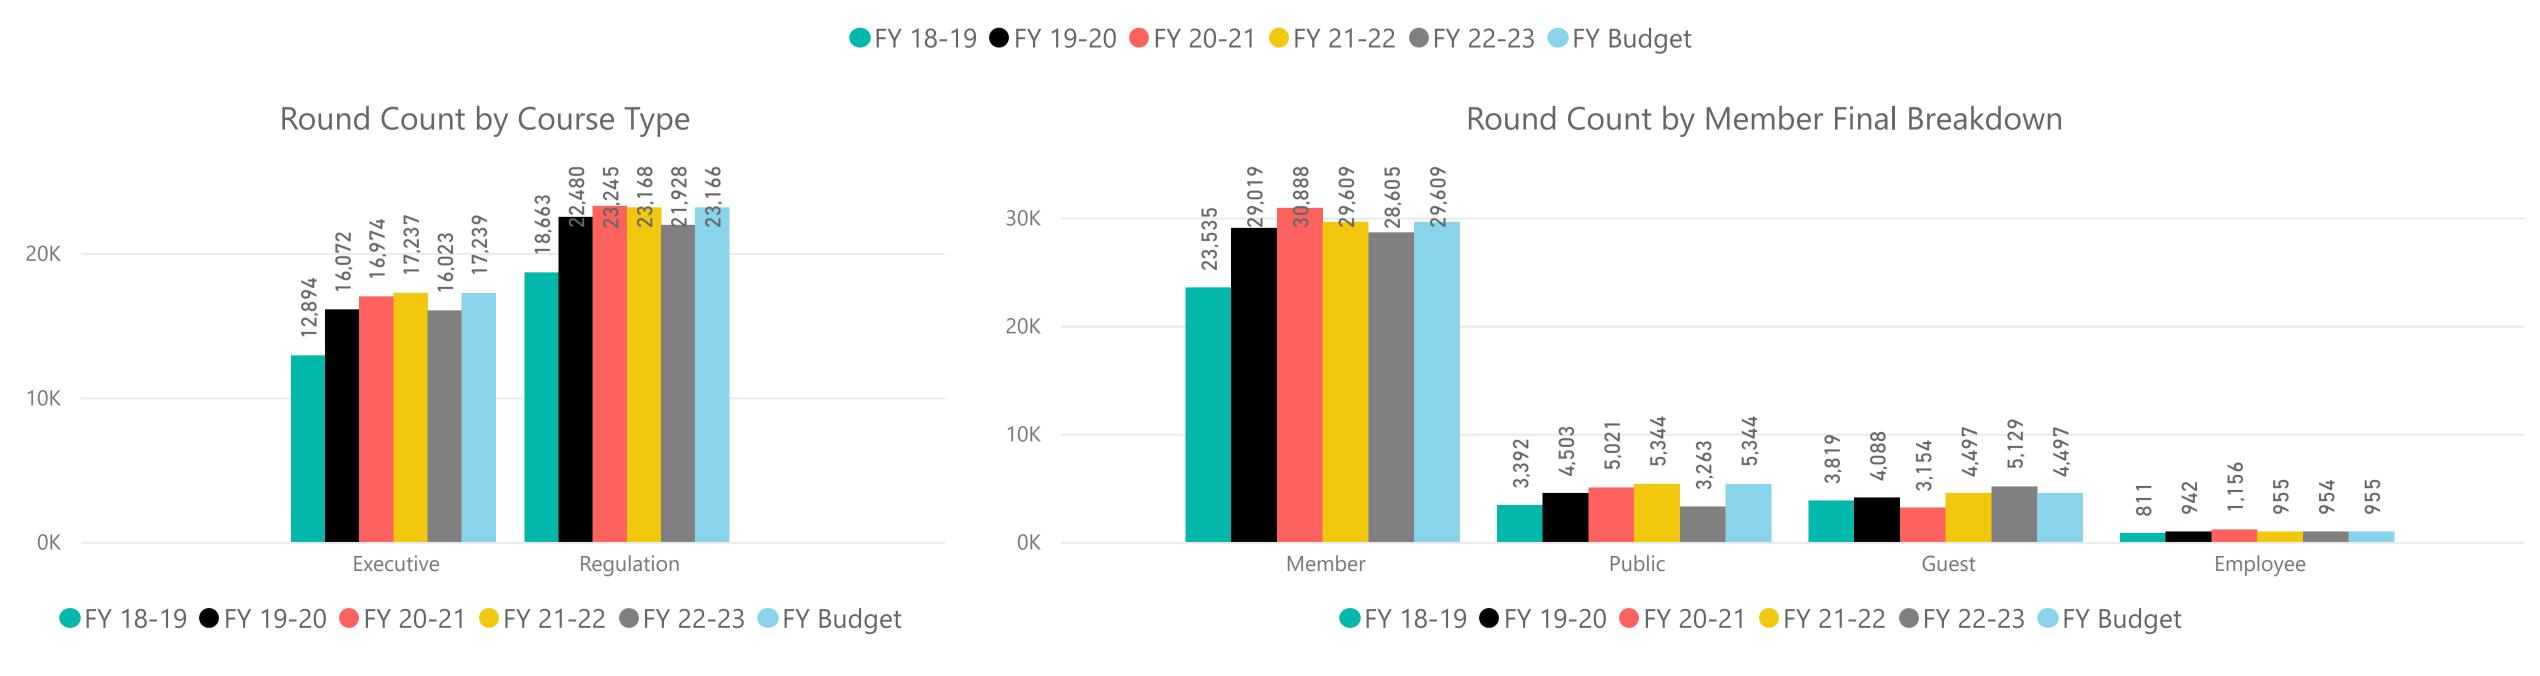

#### February 2023

February's 37,951 rounds are down over prior year by -2,454 rounds (-6.1%) and below budget by -2,454 rounds (-6.1%).

- 21,928 Regulation rounds are down over prior year by -1,240 or (-5.4%) and below budget by -1,238 rounds (-5.3%).
- 16,023 Executive rounds are down over prior year by -1,214 or (-7.0%) and below budget by -1,216 rounds (-7.1%).
- 28,605 Member rounds are down over prior year by -1,004 or (-3.4%) and below budget by -1,004 rounds (-3.4%).
- 5,129 Guest rounds are up over prior year by 632 or (14.1%) and above budget by 632 rounds (14.1%).
- 3,263 *Public* rounds are down over prior year by -2,081 or (-38.9%) and below budget by -2,081 rounds (-38.9%).
- Employee rounds are down over prior year by -1 or (-0.1%) and below budget by -1 rounds (-0.1%).
- 9 Unlimited cards sold is down by -2 or (-18.2%) vs. prior year and below budget by -2 or (-18.2%).
- 49 Kachina cards sold is down by -11 or (-18.3%) vs. prior year and below budget by -11 or (-18.3%).
- 64 Coyote cards sold is down by -4 or (-5.9%) vs. prior year and below budget by -4 or (-5.9%).
- 4 Twilight cards sold is even by 0 or (0.0%) vs. prior year and on budget by 0 or (0.0%).
- 276 Range Ball Keys sold is down by -33 or (-10.7%) vs. prior year and below budget by -33 or (-10.7%).