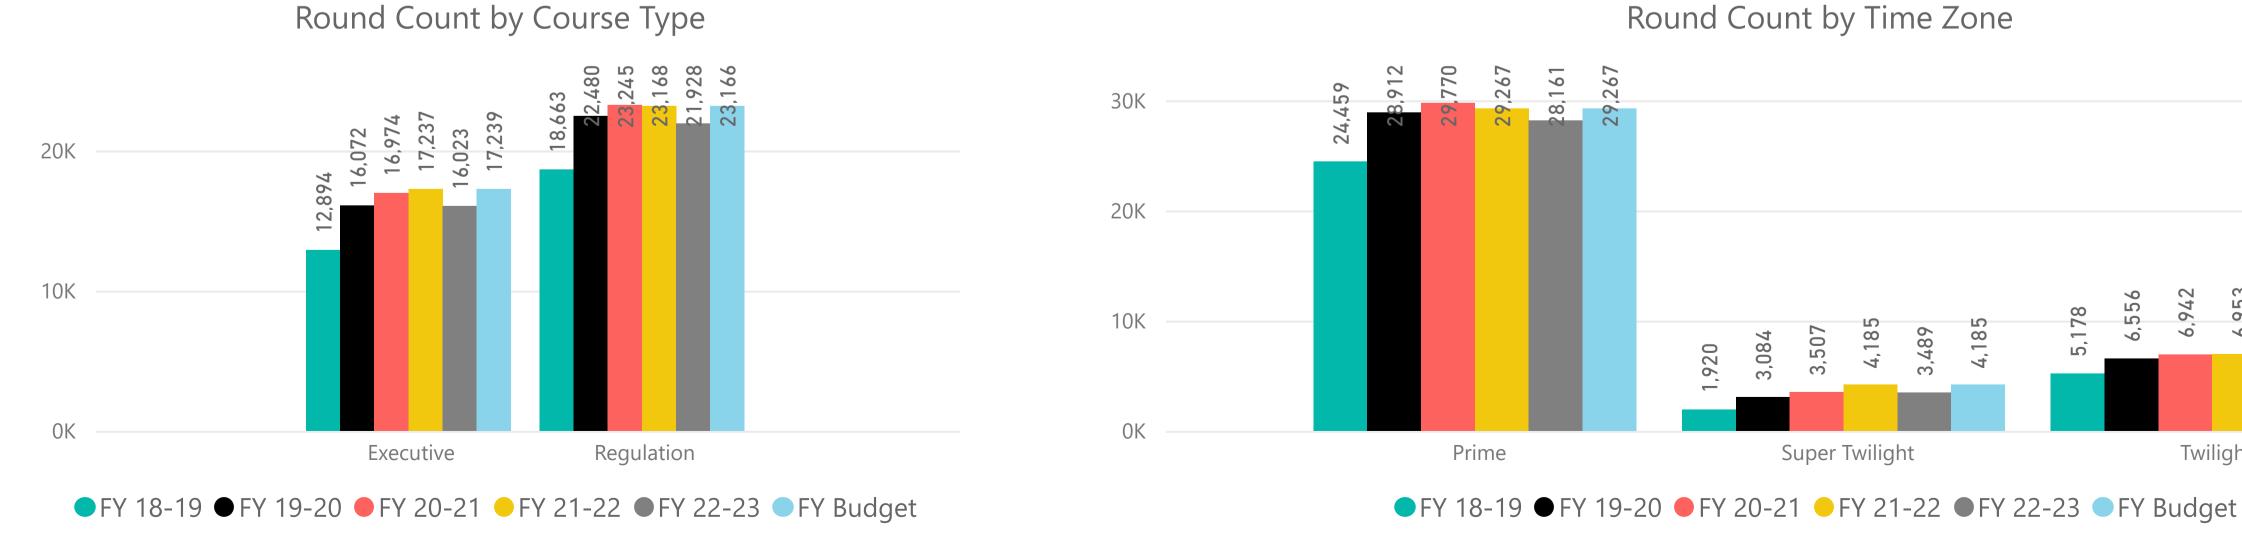

#### February 2023

February's 37,951 rounds are down over prior year by -2,454 rounds (-6.1%) and below budget by -2,454 rounds (-6.1%).

- 21,928 Regulation rounds are down over prior year by -1,240 or (-5.4%) and below budget by -1,238 rounds (-5.3%).
- 16,023 Executive rounds are down over prior year by -1,214 or (-7.0%) and below budget by -1,216 rounds (-7.1%).
- 28,605 Member rounds are down over prior year by -1,004 or (-3.4%) and below budget by -1,004 rounds (-3.4%).
- 5,129 Guest rounds are up over prior year by 632 or (14.1%) and above budget by 632 rounds (14.1%).
- 3,263 *Public* rounds are down over prior year by -2,081 or (-38.9%) and below budget by -2,081 rounds (-38.9%).
- Employee rounds are down over prior year by -1 or (-0.1%) and below budget by -1 rounds (-0.1%).
- 9 Unlimited cards sold is down by -2 or (-18.2%) vs. prior year and below budget by -2 or (-18.2%).
- 49 Kachina cards sold is down by -11 or (-18.3%) vs. prior year and below budget by -11 or (-18.3%).
- 64 Coyote cards sold is down by -4 or (-5.9%) vs. prior year and below budget by -4 or (-5.9%).
- 4 Twilight cards sold is even by 0 or (0.0%) vs. prior year and on budget by 0 or (0.0%).
- 276 Range Ball Keys sold is down by -33 or (-10.7%) vs. prior year and below budget by -33 or (-10.7%).

- 115,417 Regulation rounds are down vs. the prior fiscal year by -5,368 or (-4.4%) and below budget by -6,721 or (-5.5%)
- 82,232 Executive rounds are down vs. the prior fiscal year by -4,830 or (-5.5%) and below budget by -3,477 or (-4.1%)
- 156,623 Member rounds are down vs. the prior fiscal year by -7,003 or (-4.3%) and below budget by -7,003 or (-4.3%)
- 15,961 Guest rounds are up vs. the prior fiscal year by 1,744 or (12.3%) and above budget by 1,744 or (12.3%)
- 17,665 Public rounds are down vs. the prior fiscal year by -4,878 or (-21.6%) and below budget by -4,878 or (-21.6%)
- 7,400 Employee rounds are down vs. the prior fiscal year by -61 or (-0.8%) and below budget by -61 or (-0.8%)
- 142 Unlimited cards sold is up by 14 or (10.9%) vs. the prior year and above budget by 14 or (10.9%)
- 543 Kachina cards sold is down by -5 or (-0.9%) vs. the prior year and below budget by -5 or (-0.9%)
- 682 Coyote cards sold is up by 69 or (11.3%) vs. the prior year and above budget by 69 or (11.3%)
- Twilight cards sold is up by 8 or (16.0%) vs. the prior year and above budget by 8 or (16.0%)
- 1697 Range Ball Keys sold is up by 19 or 1.1% vs. the prior year and above budget by 23 or 1.4%.