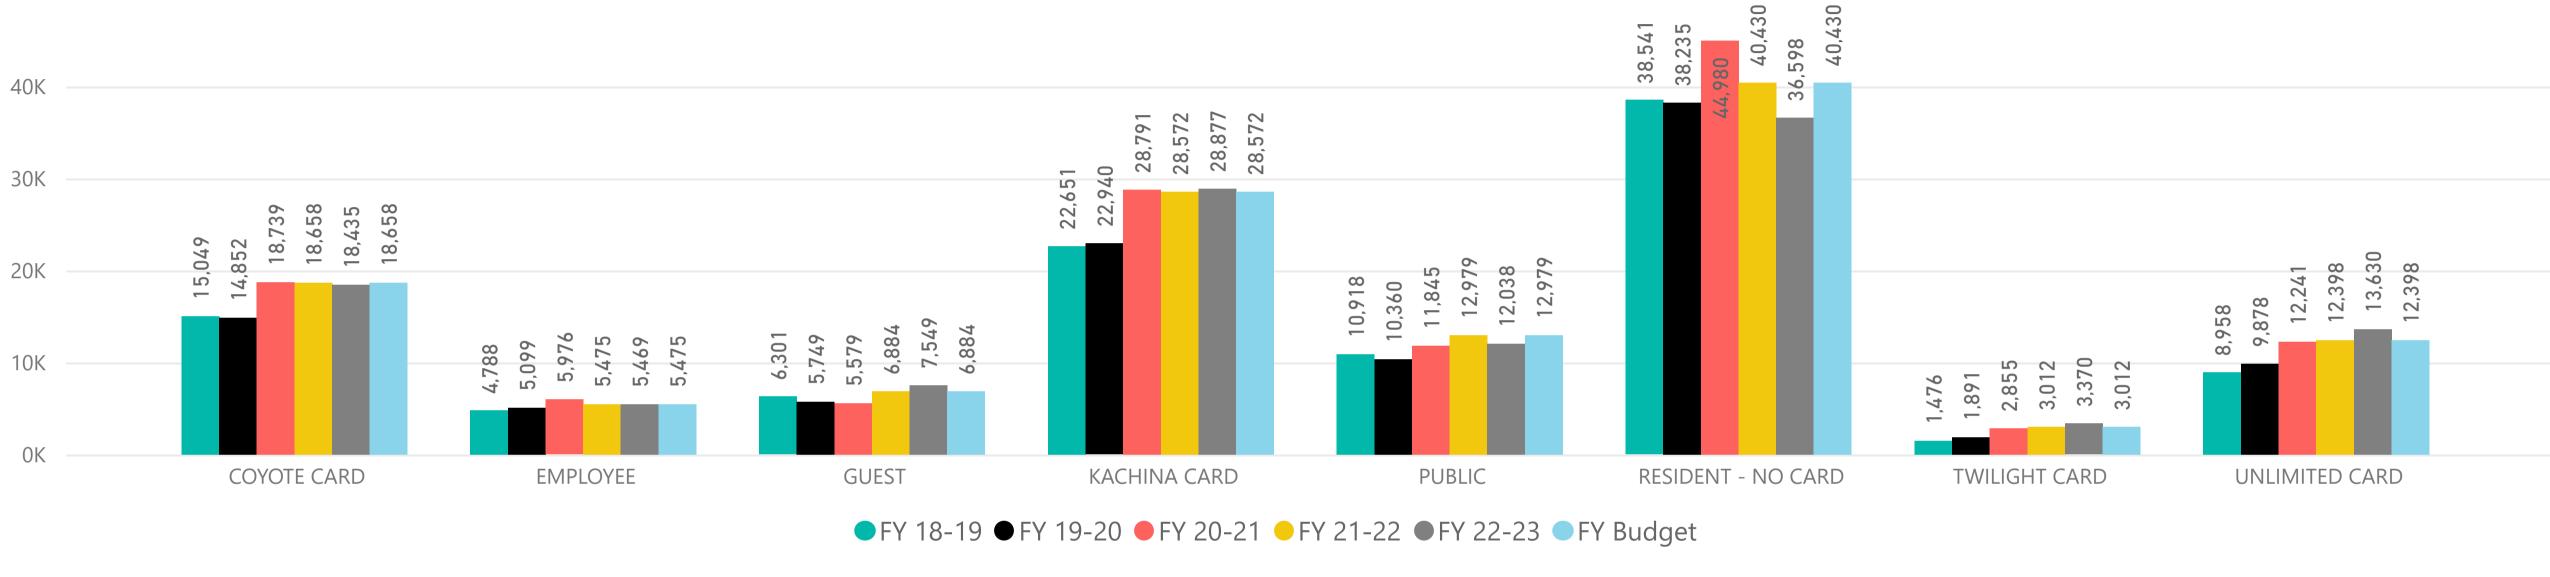

### FY 22-23 through December

Round Count by Member Card Type

Fiscal Year to Date Golf Statistics