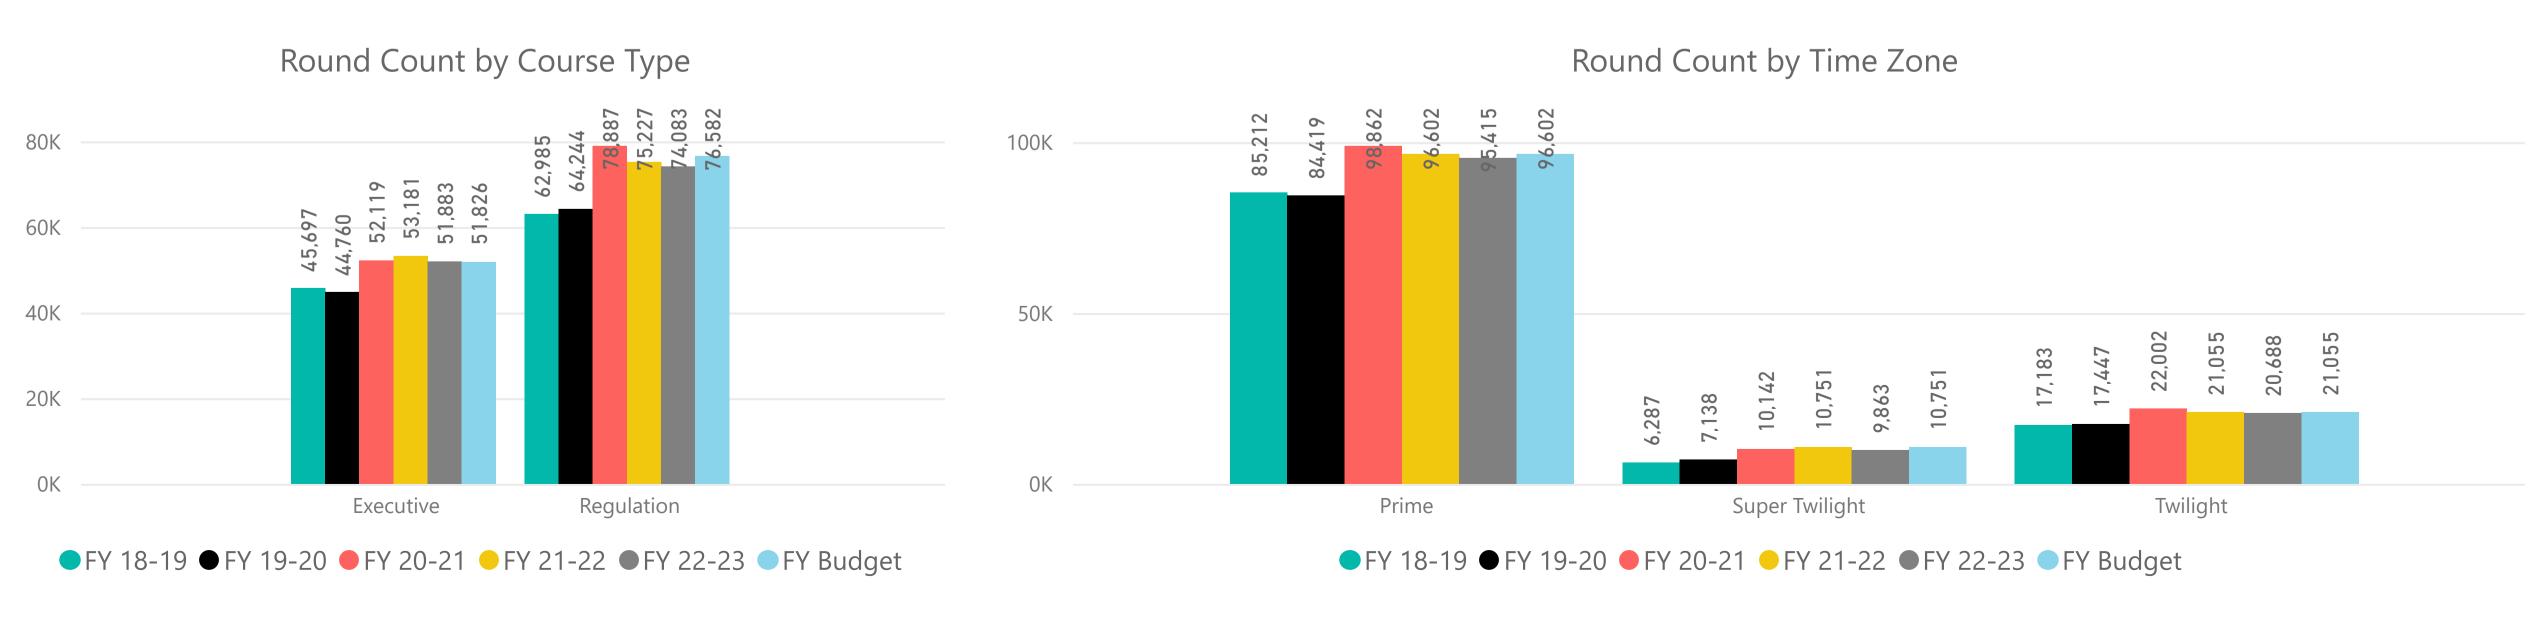

#### December 2022

| FY 22-23's total rounds of 125,966 is down by -2,442 rounds or (-1.9%) vs. prior FY and above | budget by 2,201 rounds (1.8%) |
|-----------------------------------------------------------------------------------------------|-------------------------------|
|                                                                                               |                               |

- 74,083 Regulation rounds are down vs. the prior fiscal year by -1,144 or (-1.5%) and above budget by 296 or (0.4%)
- 51,883 Executive rounds are down vs. the prior fiscal year by -1,298 or (-2.4%) and above budget by 1,905 or (3.8%)
- 100,910 Member rounds are down vs. the prior fiscal year by -2,160 or (-2.1%) and below budget by -902 or (-0.9%)
- 7,549 Guest rounds are up vs. the prior fiscal year by 665 or (9.7%) and above budget by 1,801 or (31.3%)
- 12,038 Public rounds are down vs. the prior fiscal year by -941 or (-7.3%) and above budget by 822 or (7.3%)
- 5,469 Employee rounds are down vs. the prior fiscal year by -6 or (-0.1%) and above budget by 480 or (9.6%)
- 107 Unlimited cards sold is up by 13 or (13.8%) vs. the prior year and above budget by 13 or (13.8%)
- 410 Kachina cards sold is up by 10 or (2.5%) vs. the prior year and above budget by 10 or (2.5%)
- 491 Coyote cards sold is up by 54 or (12.4%) vs. the prior year and above budget by 54 or (12.4%)
- 45 Twilight cards sold is up by 8 or (21.6%) vs. the prior year and above budget by 8 or (21.6%)
- 1112 Range Ball Keys sold is up by 85 or 8.3% vs. the prior year and above budget by 85 or 8.3%.