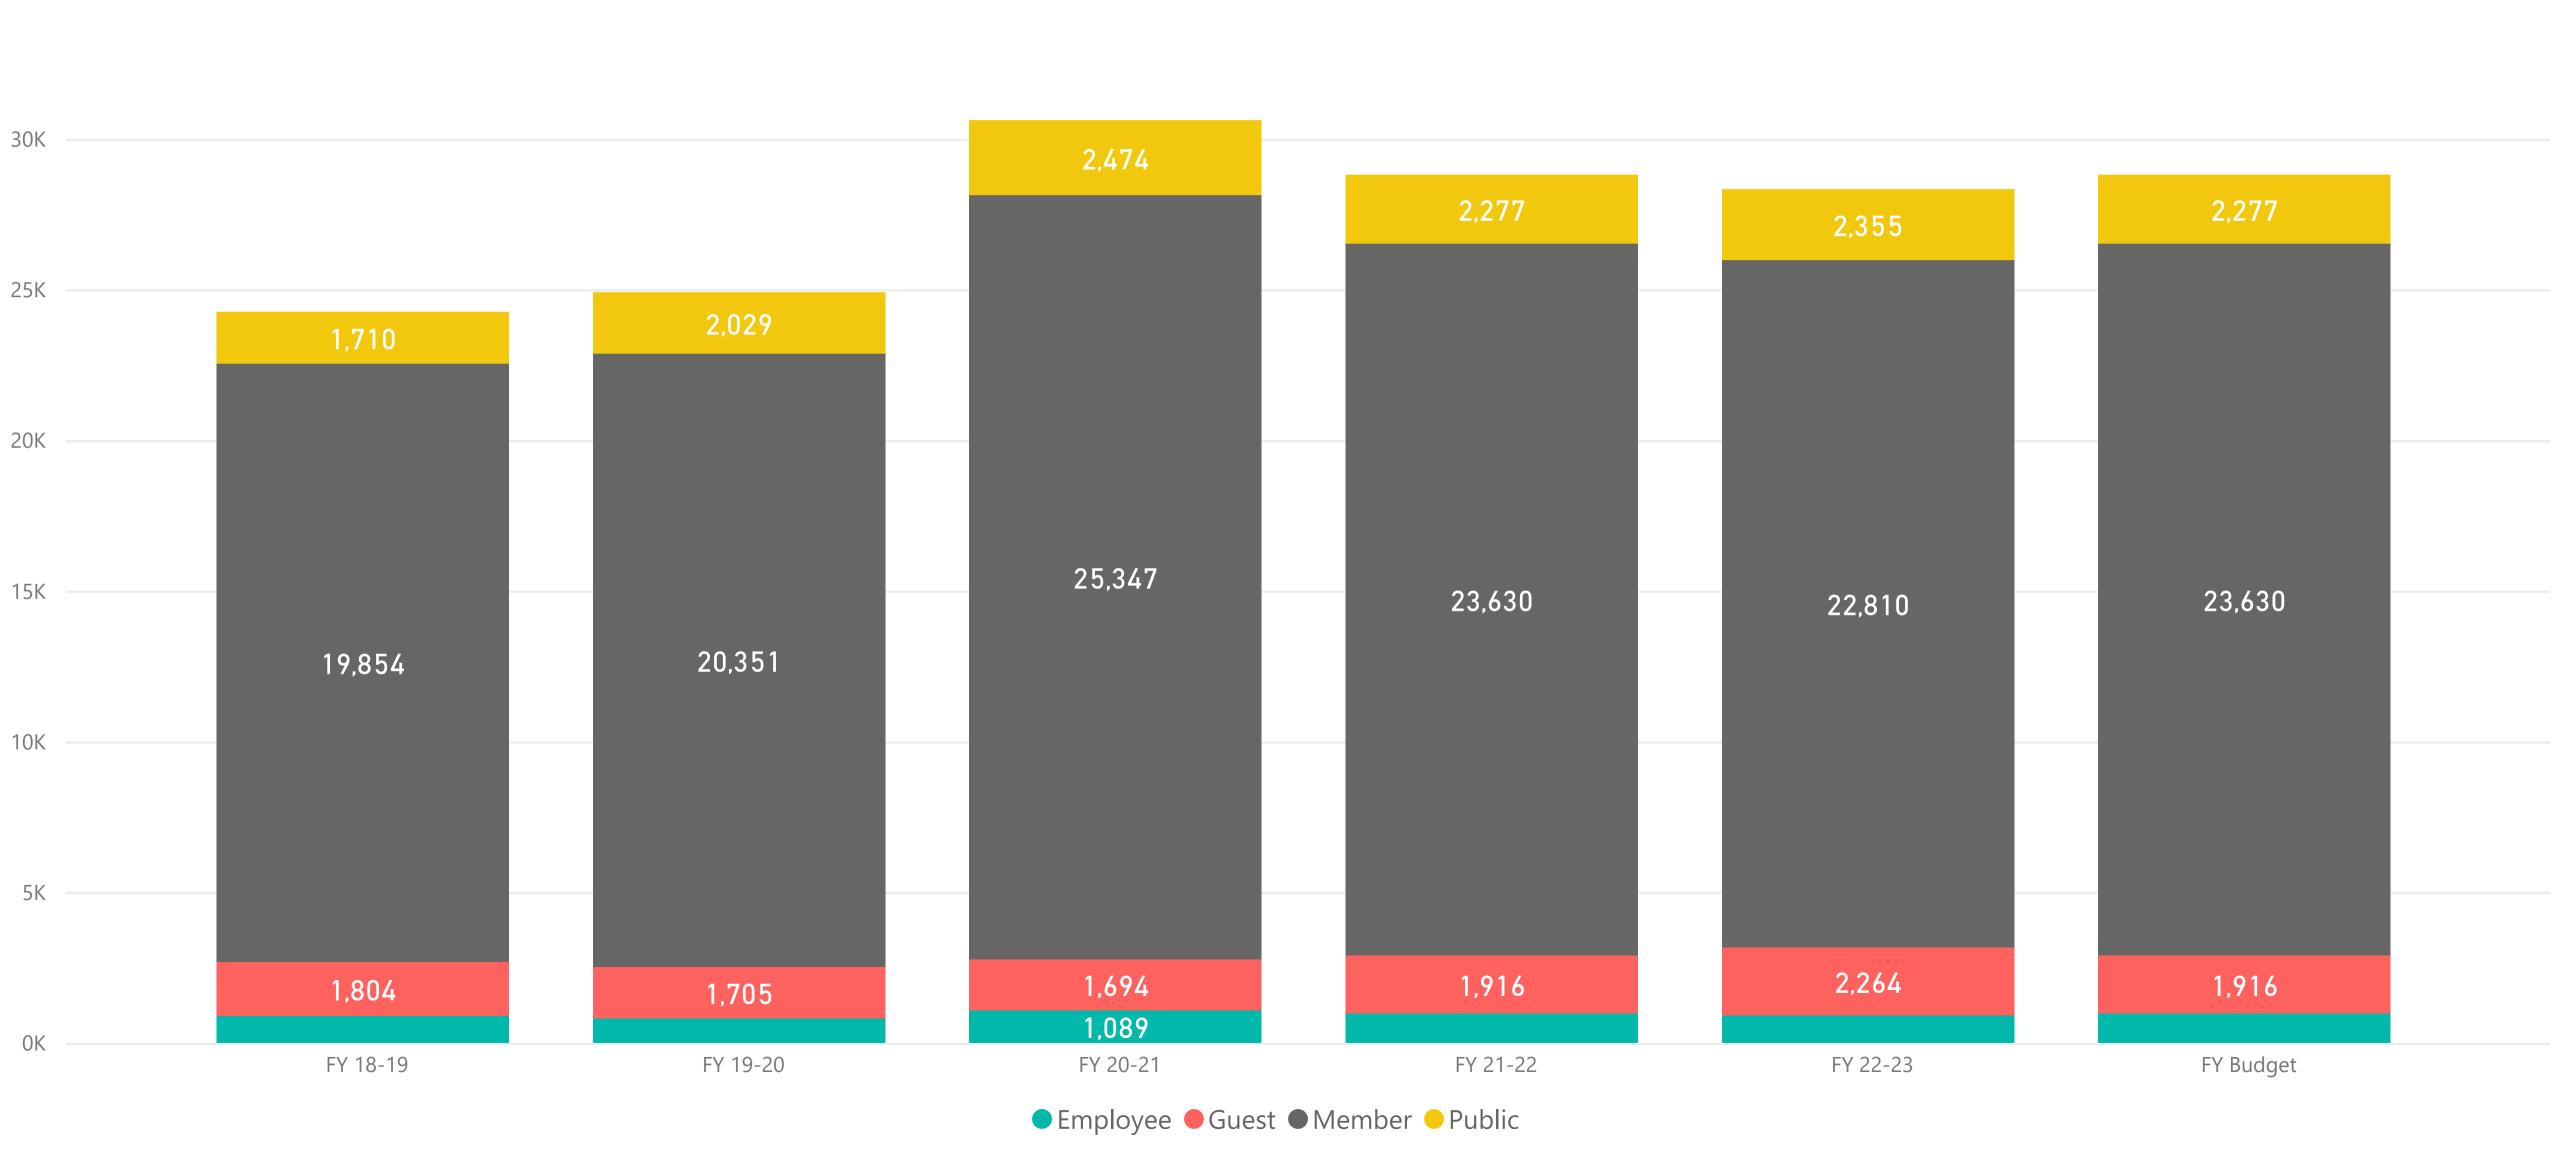

#### December 2022

| FY 22-23's total rounds of 125,966 is down by -2,442 rounds or (-1.9%) vs. prior FY and above | budget by 2,201 rounds (1.8%) |
|-----------------------------------------------------------------------------------------------|-------------------------------|
|                                                                                               |                               |

- 74,083 Regulation rounds are down vs. the prior fiscal year by -1,144 or (-1.5%) and above budget by 296 or (0.4%)
- 51,883 Executive rounds are down vs. the prior fiscal year by -1,298 or (-2.4%) and above budget by 1,905 or (3.8%)
- 100,910 Member rounds are down vs. the prior fiscal year by -2,160 or (-2.1%) and below budget by -902 or (-0.9%)
- 7,549 Guest rounds are up vs. the prior fiscal year by 665 or (9.7%) and above budget by 1,801 or (31.3%)
- 12,038 Public rounds are down vs. the prior fiscal year by -941 or (-7.3%) and above budget by 822 or (7.3%)
- 5,469 Employee rounds are down vs. the prior fiscal year by -6 or (-0.1%) and above budget by 480 or (9.6%)
- 107 Unlimited cards sold is up by 13 or (13.8%) vs. the prior year and above budget by 13 or (13.8%)
- 410 Kachina cards sold is up by 10 or (2.5%) vs. the prior year and above budget by 10 or (2.5%)
- 491 Coyote cards sold is up by 54 or (12.4%) vs. the prior year and above budget by 54 or (12.4%)
- 45 Twilight cards sold is up by 8 or (21.6%) vs. the prior year and above budget by 8 or (21.6%)
- 1112 Range Ball Keys sold is up by 85 or 8.3% vs. the prior year and above budget by 85 or 8.3%.