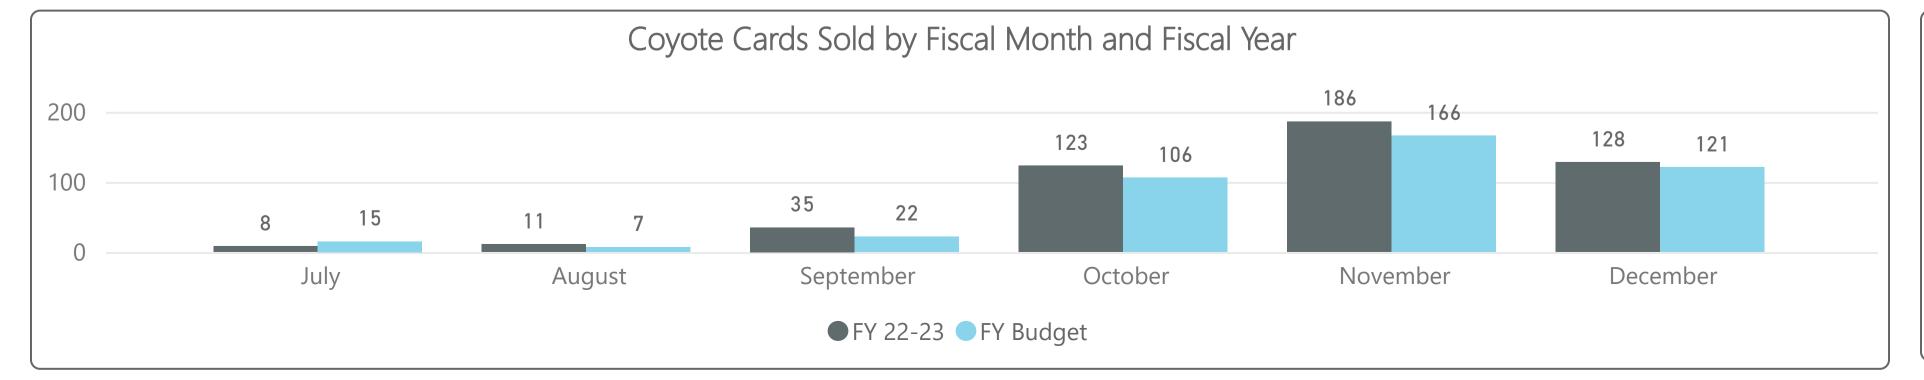

#### December 2022

December's 28,336 rounds are down over prior year by -466 rounds (-1.6%) and above budget by 626 rounds (2.3%).

- 16,588 Regulation rounds are down over prior year by -348 or (-2.1%) and above budget by 291 rounds (1.8%).
- 11,748 Executive rounds are down over prior year by -118 or (-1.0%) and above budget by 335 rounds (2.9%).
- 22,810 Member rounds are down over prior year by -820 or (-3.5%) and below budget by -438 rounds (-1.9%).
- 2,264 Guest rounds are up over prior year by 348 or (18.2%) and above budget by 664 rounds (41.5%).
- 2,355 Public rounds are up over prior year by 78 or (3.4%) and above budget by 384 rounds (19.5%).
- 907 Employee rounds are down over prior year by -72 or (-7.4%) and above budget by 15 rounds (1.7%).
- 25 Unlimited cards sold is up by 4 or (19.0%) vs. prior year and above budget by 4 or (19.0%).
- 74 Kachina cards sold is up by 7 or (10.4%) vs. prior year and above budget by 7 or (10.4%).
- 128 Coyote cards sold is up by 7 or (5.8%) vs. prior year and above budget by 7 or (5.8%).
- 12 Twilight cards sold is up by 3 or (33.3%) vs. prior year and above budget by 3 or (33.3%).
- 231 Range Ball Keys sold is down by -1 or (-0.4%) vs. prior year and below budget by -1 or (-0.4%).