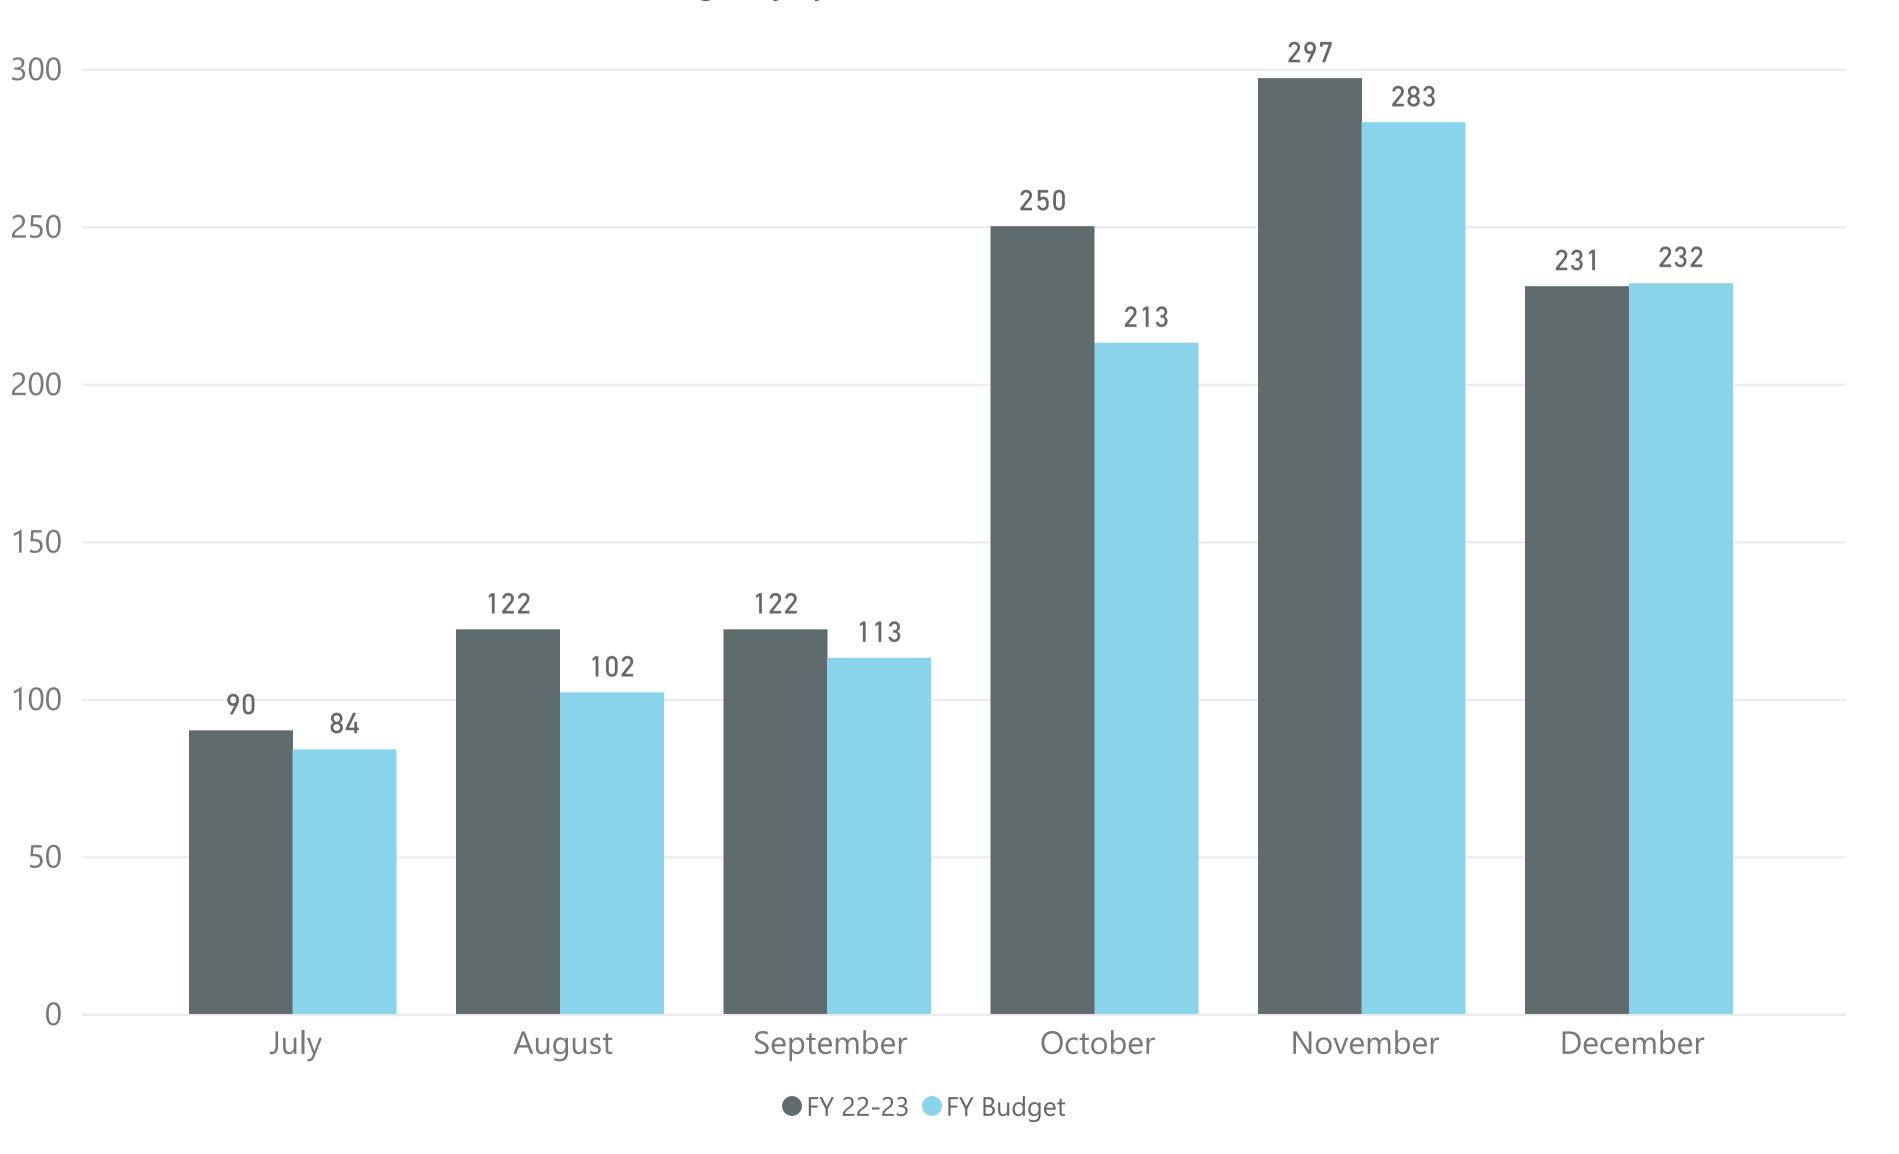

### FY 22-23 through December

Range Key by Fiscal Month and Fiscal Year

## 1027 Keys Budgeted

1112 Keys Sold