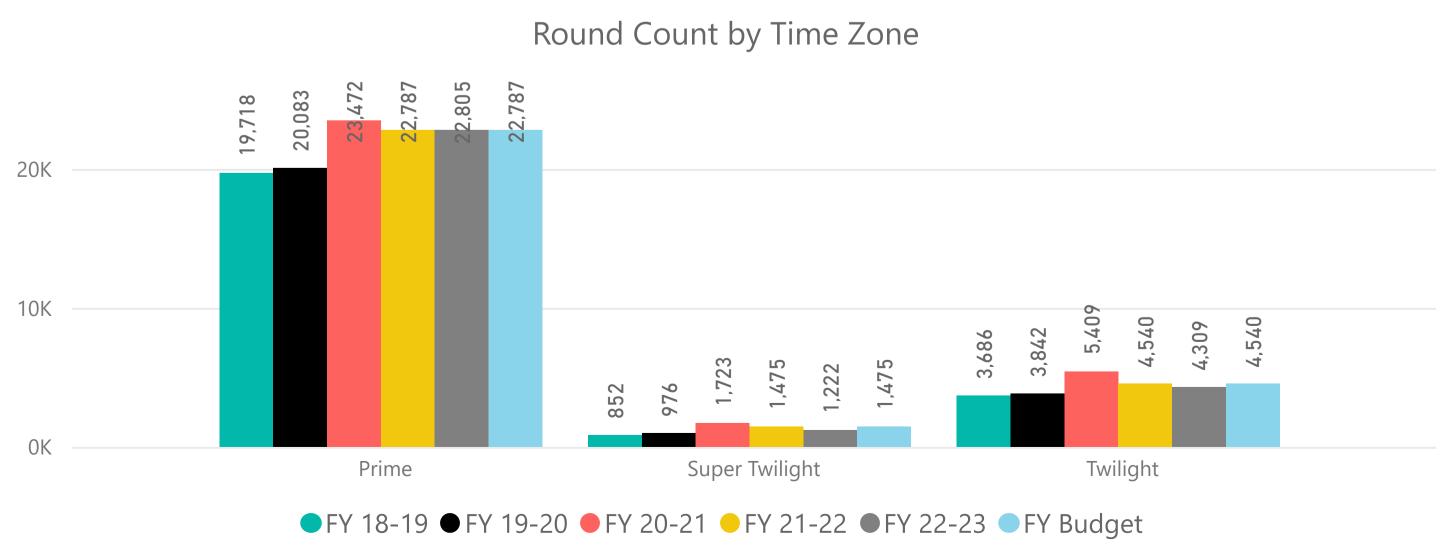

### FY 22-23 through December

#### RECREATION CENTERS OF SUN CITY WEST, INC. Fiscal Year to Date Golf Statistics

## FY 22-23 through December

Fiscal Year to Date Golf Statistics

## FY 22-23 through December

## RECREATION CENTERS OF SUN CITY WEST, INC. Fiscal Year to Date Golf Statistics