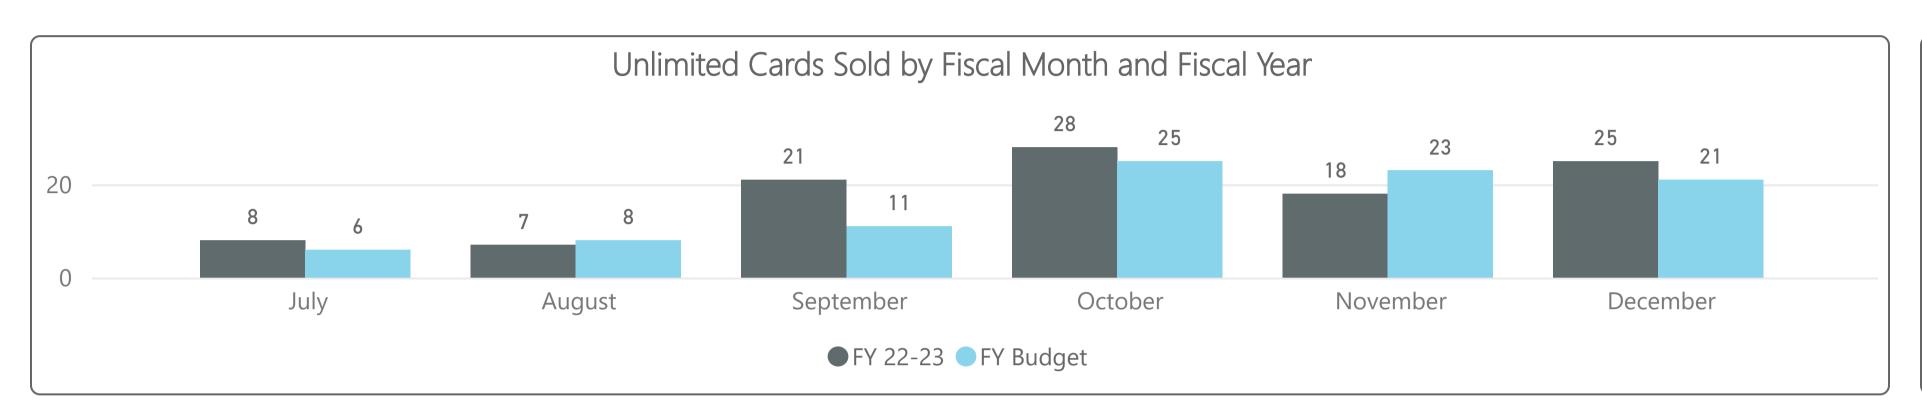

### FY 22-23 through December

Round Count by Member Card Type

Fiscal Year to Date Golf Statistics

- 74,083 Regulation rounds are down vs. the prior fiscal year by -1,144 or (-1.5%) and above budget by 296 or (0.4%)
- 51,883 Executive rounds are down vs. the prior fiscal year by -1,298 or (-2.4%) and above budget by 1,905 or (3.8%)
- 100,910 Member rounds are down vs. the prior fiscal year by -2,160 or (-2.1%) and below budget by -902 or (-0.9%)
- 7,549 Guest rounds are up vs. the prior fiscal year by 665 or (9.7%) and above budget by 1,801 or (31.3%)
- 12,038 Public rounds are down vs. the prior fiscal year by -941 or (-7.3%) and above budget by 822 or (7.3%)
- 5,469 Employee rounds are down vs. the prior fiscal year by -6 or (-0.1%) and above budget by 480 or (9.6%)
- 107 Unlimited cards sold is up by 13 or (13.8%) vs. the prior year and above budget by 13 or (13.8%)
- 410 Kachina cards sold is up by 10 or (2.5%) vs. the prior year and above budget by 10 or (2.5%)
- 491 Coyote cards sold is up by 54 or (12.4%) vs. the prior year and above budget by 54 or (12.4%)
- 45 Twilight cards sold is up by 8 or (21.6%) vs. the prior year and above budget by 8 or (21.6%)
- 1112 Range Ball Keys sold is up by 85 or 8.3% vs. the prior year and above budget by 85 or 8.3%.