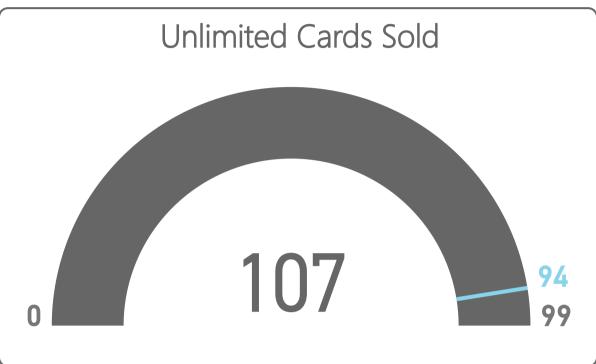

- 74,083 Regulation rounds are down vs. the prior fiscal year by -1,144 or (-1.5%) and above budget by 296 or (0.4%)
- 51,883 Executive rounds are down vs. the prior fiscal year by -1,298 or (-2.4%) and above budget by 1,905 or (3.8%)
- 100,910 Member rounds are down vs. the prior fiscal year by -2,160 or (-2.1%) and below budget by -902 or (-0.9%)
- 7,549 Guest rounds are up vs. the prior fiscal year by 665 or (9.7%) and above budget by 1,801 or (31.3%)
- 12,038 Public rounds are down vs. the prior fiscal year by -941 or (-7.3%) and above budget by 822 or (7.3%)
- 5,469 Employee rounds are down vs. the prior fiscal year by -6 or (-0.1%) and above budget by 480 or (9.6%)
- 107 Unlimited cards sold is up by 13 or (13.8%) vs. the prior year and above budget by 13 or (13.8%)
- 410 Kachina cards sold is up by 10 or (2.5%) vs. the prior year and above budget by 10 or (2.5%)
- 491 Coyote cards sold is up by 54 or (12.4%) vs. the prior year and above budget by 54 or (12.4%)
- 45 Twilight cards sold is up by 8 or (21.6%) vs. the prior year and above budget by 8 or (21.6%)
- 1112 Range Ball Keys sold is up by 85 or 8.3% vs. the prior year and above budget by 85 or 8.3%.