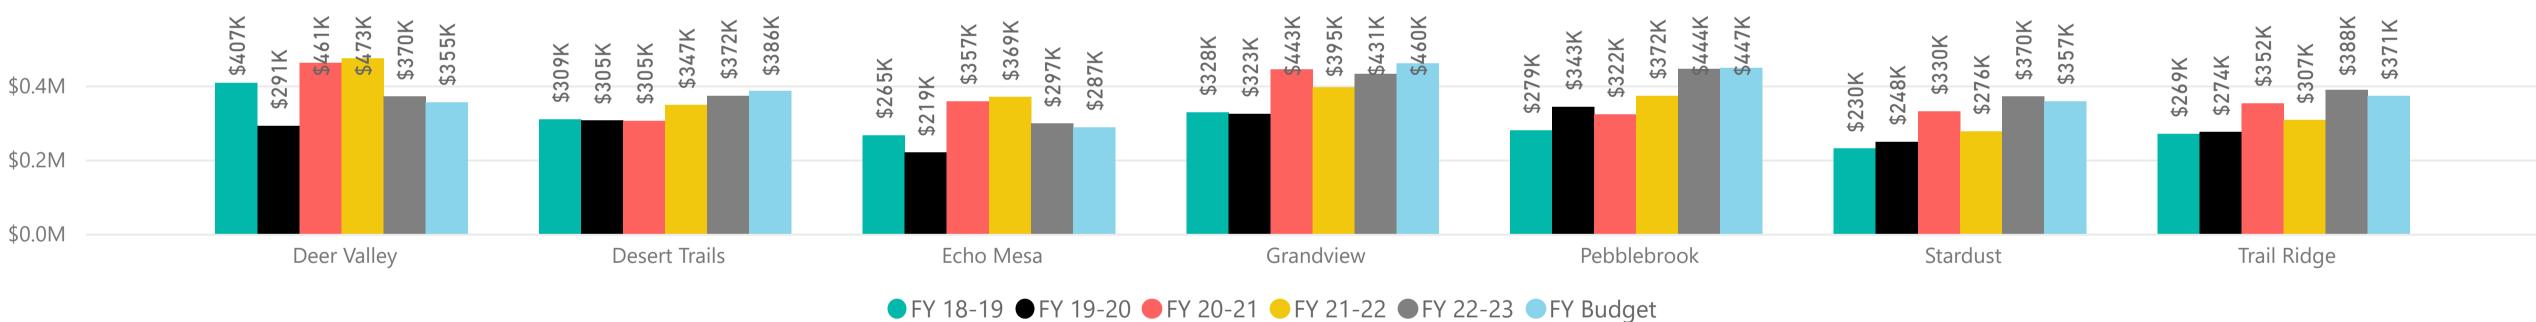

ior fiscal year by -941 or (-7.3%) and above budget by 822 or (7.3%)
- 5,469 Employee rounds are down vs. the prior fiscal year by -6 or (-0.1%) and above budget by 480 or (9.6%)
- 107 Unlimited cards sold is up by 13 or (13.8%) vs. the prior year and above budget by 13 or (13.8%)
- 410 Kachina cards sold is up by 10 or (2.5%) vs. the prior year and above budget by 10 or (2.5%)
- 491 Coyote cards sold is up by 54 or (12.4%) vs. the prior year and above budget by 54 or (12.4%)
- 45 Twilight cards sold is up by 8 or (21.6%) vs. the prior year and above budget by 8 or (21.6%)
- 1112 Range Ball Keys sold is up by 85 or 8.3% vs. the prior year and above budget by 85 or 8.3%.



Fiscal Year to Date Golf Statistics

## FY 22-23 through December

Average Golf Fee by Course Name and Fiscal Year





#### Average Golf Fee by Member Type

| Final Breakdown | FY 18-19 | FY 19-20 | FY 20-21 | FY 21-22 | FY 22-23 | FY Budget | Total<br>▼ |
|-----------------|----------|----------|----------|----------|----------|-----------|------------|
| Guest           | \$36     | \$35     | \$38     | \$39     | \$44     | \$43      | \$39       |
| Public          | \$33     | \$29     | \$33     | \$34     | \$37     | \$37      | \$34       |
| Member          | \$18     | \$17     | \$18     | \$19     | \$20     | \$20      | \$19       |
| Employee        | \$2      | \$2      | \$2      | \$2      | \$2      | \$3       | \$2        |
| Total           | \$20     | \$18     | \$20     | \$20     | \$22     | \$22      | \$20       |

#### Golf Fee by Member Type

| Final Breakdown | FY 18-19