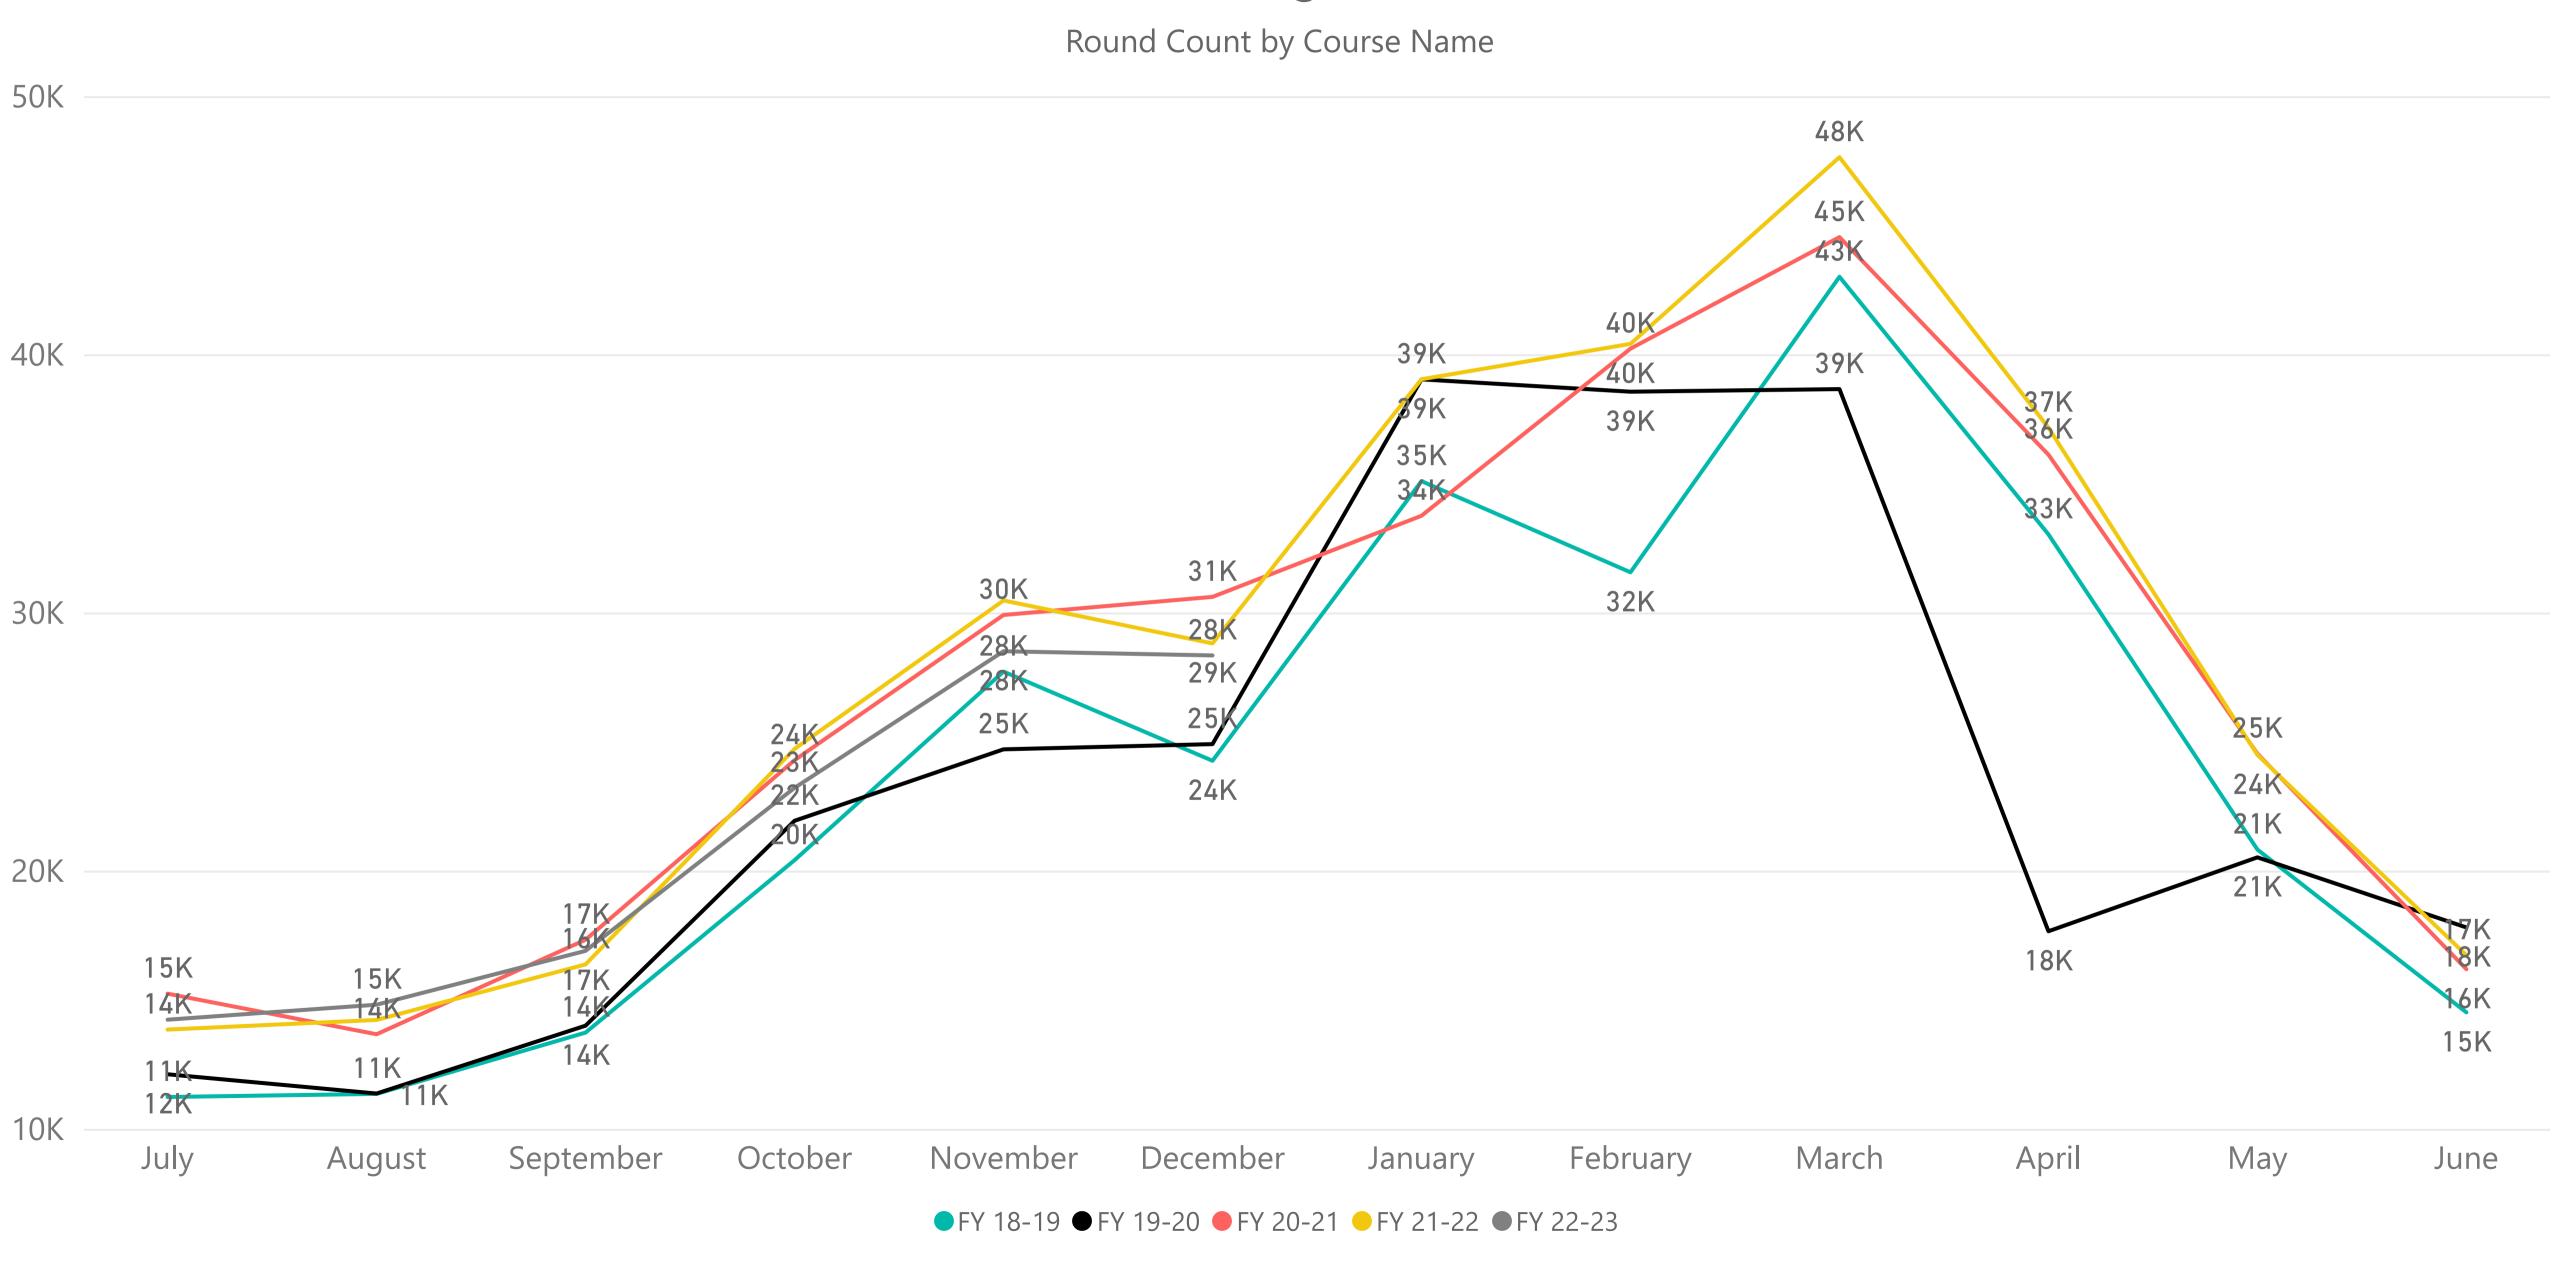

96,477   | \$390,277   | \$418,843   | \$426,533   | \$409,613   | \$2,279,   |
| Guest           | \$217,777   | \$199,049   | \$210,464   | \$258,326   | \$318,054   | \$244,909   | \$1,448,   |
| Employee        | \$10,720    | \$8,820     | \$13,122    | \$11,904    | \$11,100    | \$14,543    | \$70,      |
| Total           | \$2,086,271 | \$2,004,018 | \$2,569,837 | \$2,539,013 | \$2,673,113 | \$2,663,616 | \$14,535,  |



Fiscal Year to Date Golf Statistics

### FY 22-23 through December

Round Count by Member Card Type







Fiscal Year to Date Golf Statistics

### FY 22-23 through December







#### RECREATION CENTERS OF SUN CITY WEST, INC. Fiscal Year to Date Golf Statistics

## FY 22-23 through December





Fiscal Year to Date Golf Statistics

## FY 22-23 through December





## RECREATION CENTERS OF SUN CITY WEST, INC. Fiscal Year to Date Golf Statistics

## FY 22-23 through December

Card Count by Card Type and Fiscal Year





# RECREATION CENTERS OF SUN CITY WEST, INC. Fiscal Year to Date Golf Statistics

### FY 22-23 through December

Range Key by Fiscal Month and Fiscal Year



## 1027 Keys Budgeted



1112 Keys Sold



## RECREATION CENTERS OF SUN CITY WEST, INC. Fiscal Year to Date Golf Statistics

## FY 22-23 through December

#### Blue Numbers are the FY Budget















### Notes & Help:

### 2022 Closures

### 2023 Closures

### Abbreviations:

CM = Current Month

CFM = Current Fiscal Month

CFY = Current Fiscal Year

CRDS = Cards

CY = Current Year

FM = Fiscal Month

FY = Fiscal Year

FYTD = Fiscal Year to Date

PFM = Previous Fiscal Mont