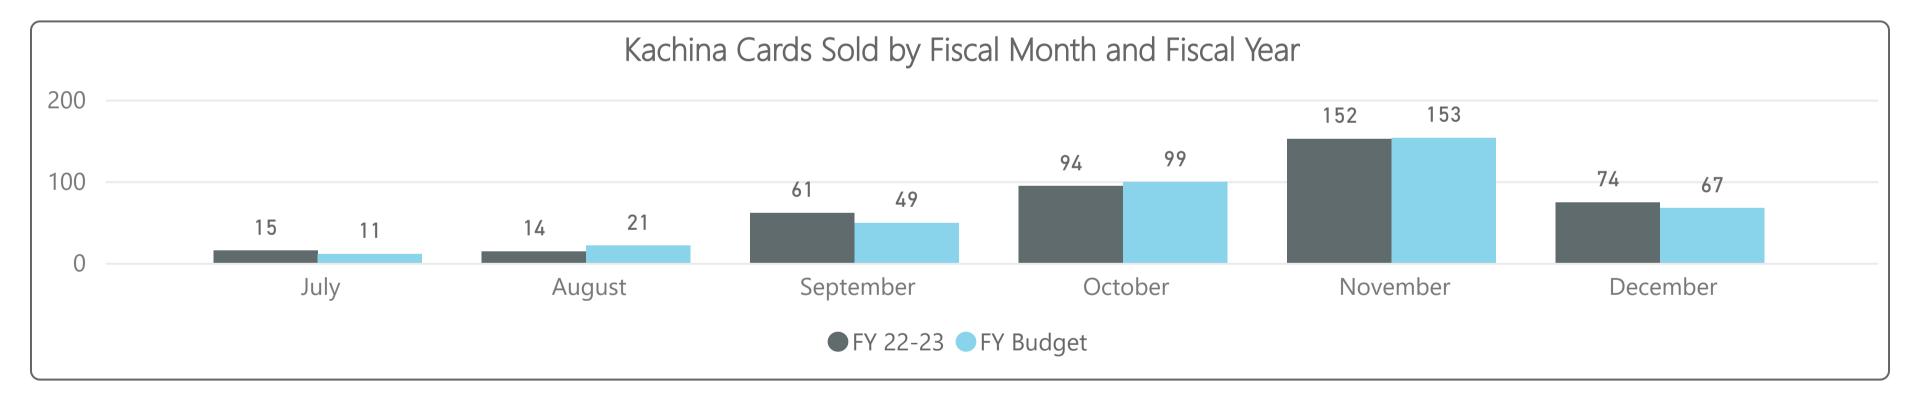

#### December 2022

December's 28,336 rounds are down over prior year by -466 rounds (-1.6%) and above budget by 626 rounds (2.3%).

- 16,588 Regulation rounds are down over prior year by -348 or (-2.1%) and above budget by 291 rounds (1.8%).
- 11,748 Executive rounds are down over prior year by -118 or (-1.0%) and above budget by 335 rounds (2.9%).
- 22,810 Member rounds are down over prior year by -820 or (-3.5%) and below budget by -438 rounds (-1.9%).
- 2,264 Guest rounds are up over prior year by 348 or (18.2%) and above budget by 664 rounds (41.5%).
- 2,355 Public rounds are up over prior year by 78 or (3.4%) and above budget by 384 rounds (19.5%).
- 907 Employee rounds are down over prior year by -72 or (-7.4%) and above budget by 15 rounds (1.7%).
- 25 Unlimited cards sold is up by 4 or (19.0%) vs. prior year and above budget by 4 or (19.0%).
- 74 Kachina cards sold is up by 7 or (10.4%) vs. prior year and above budget by 7 or (10.4%).
- 128 Coyote cards sold is up by 7 or (5.8%) vs. prior year and above budget by 7 or (5.8%).
- 12 Twilight cards sold is up by 3 or (33.3%) vs. prior year and above budget by 3 or (33.3%).
- 231 Range Ball Keys sold is down by -1 or (-0.4%) vs. prior year and below budget by -1 or (-0.4%).