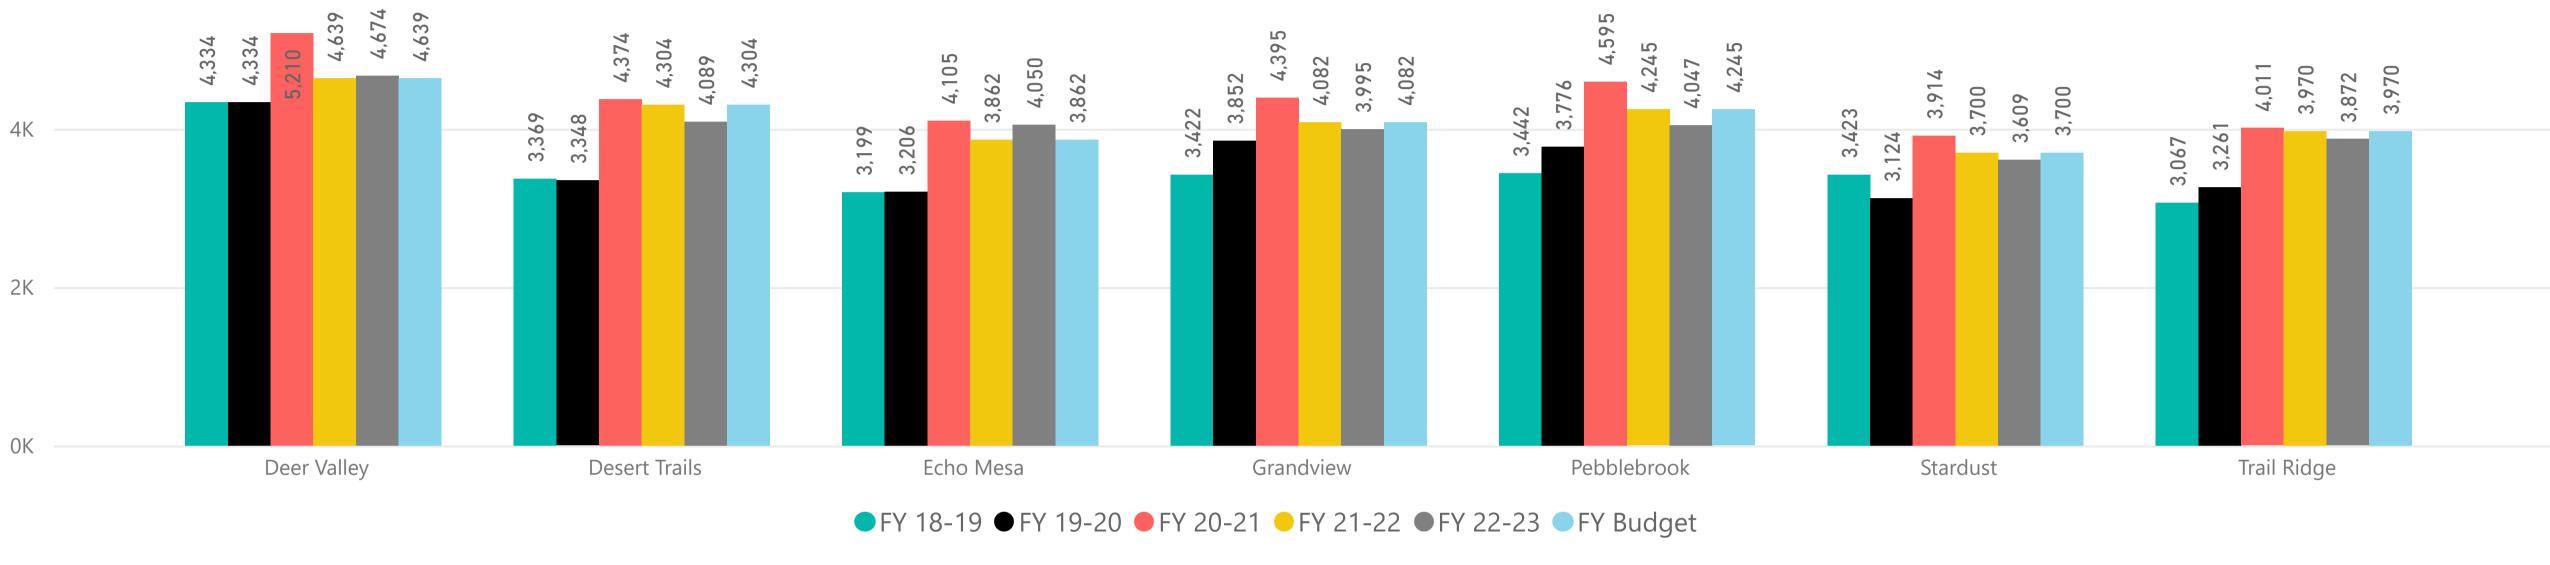

### FY 22-23 through December

#### RECREATION CENTERS OF SUN CITY WEST, INC. Fiscal Year to Date Golf Statistics

## FY 22-23 through December

Fiscal Year to Date Golf Statistics

## FY 22-23 through December

## RECREATION CENTERS OF SUN CITY WEST, INC. Fiscal Year to Date Golf Statistics