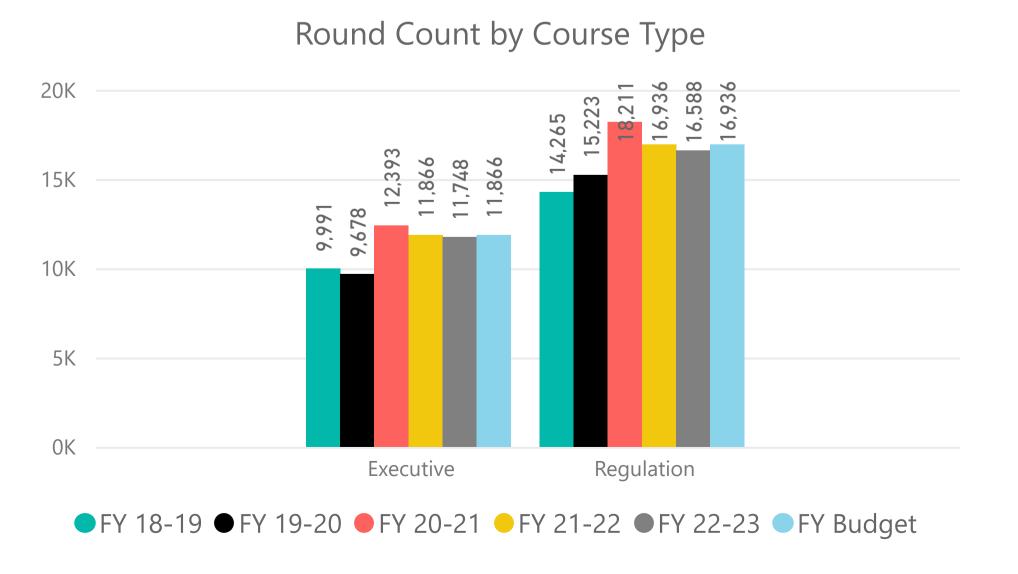

#### December 2022

December's 28,336 rounds are down over prior year by -466 rounds (-1.6%) and above budget by 626 rounds (2.3%).

- 16,588 Regulation rounds are down over prior year by -348 or (-2.1%) and above budget by 291 rounds (1.8%).
- 11,748 Executive rounds are down over prior year by -118 or (-1.0%) and above budget by 335 rounds (2.9%).
- 22,810 Member rounds are down over prior year by -820 or (-3.5%) and below budget by -438 rounds (-1.9%).
- 2,264 Guest rounds are up over prior year by 348 or (18.2%) and above budget by 664 rounds (41.5%).
- 2,355 Public rounds are up over prior year by 78 or (3.4%) and above budget by 384 rounds (19.5%).
- 907 Employee rounds are down over prior year by -72 or (-7.4%) and above budget by 15 rounds (1.7%).
- 25 Unlimited cards sold is up by 4 or (19.0%) vs. prior year and above budget by 4 or (19.0%).
- 74 Kachina cards sold is up by 7 or (10.4%) vs. prior year and above budget by 7 or (10.4%).
- 128 Coyote cards sold is up by 7 or (5.8%) vs. prior year and above budget by 7 or (5.8%).
- 12 Twilight cards sold is up by 3 or (33.3%) vs. prior year and above budget by 3 or (33.3%).
- 231 Range Ball Keys sold is down by -1 or (-0.4%) vs. prior year and below budget by -1 or (-0.4%).

- 74,083 Regulation rounds are down vs. the prior fiscal year by -1,144 or (-1.5%) and above budget by 296 or (0.4%)
- 51,883 Executive rounds are down vs. the prior fiscal year by -1,298 or (-2.4%) and above budget by 1,905 or (3.8%)
- 100,910 Member rounds are down vs. the prior fiscal year by -2,160 or (-2.1%) and below budget by -902 or (-0.9%)
- 7,549 Guest rounds are up vs. the prior fiscal year by 665 or (9.7%) and above budget by 1,801 or (31.3%)
- 12,038 Public rounds are down vs. the prior fiscal year by -941 or (-7.3%) and above budget by 822 or (7.3%)
- 5,469 Employee rounds are down vs. the prior fiscal year by -6 or (-0.1%) and above budget by 480 or (9.6%)
- 107 Unlimited cards sold is up by 13 or (13.8%) vs. the prior year and above budget by 13 or (13.8%)
- 410 Kachina cards sold is up by 10 or (2.5%) vs. the prior year and above budget by 10 or (2.5%)
- 491 Coyote cards sold is up by 54 or (12.4%) vs. the prior year and above budget by 54 or (12.4%)
- 45 Twilight cards sold is up by 8 or (21.6%) vs. the prior year and above budget by 8 or (21.6%)
- 1112 Range Ball Keys sold is up by 85 or 8.3% vs. the prior year and above budget by 85 or 8.3%.