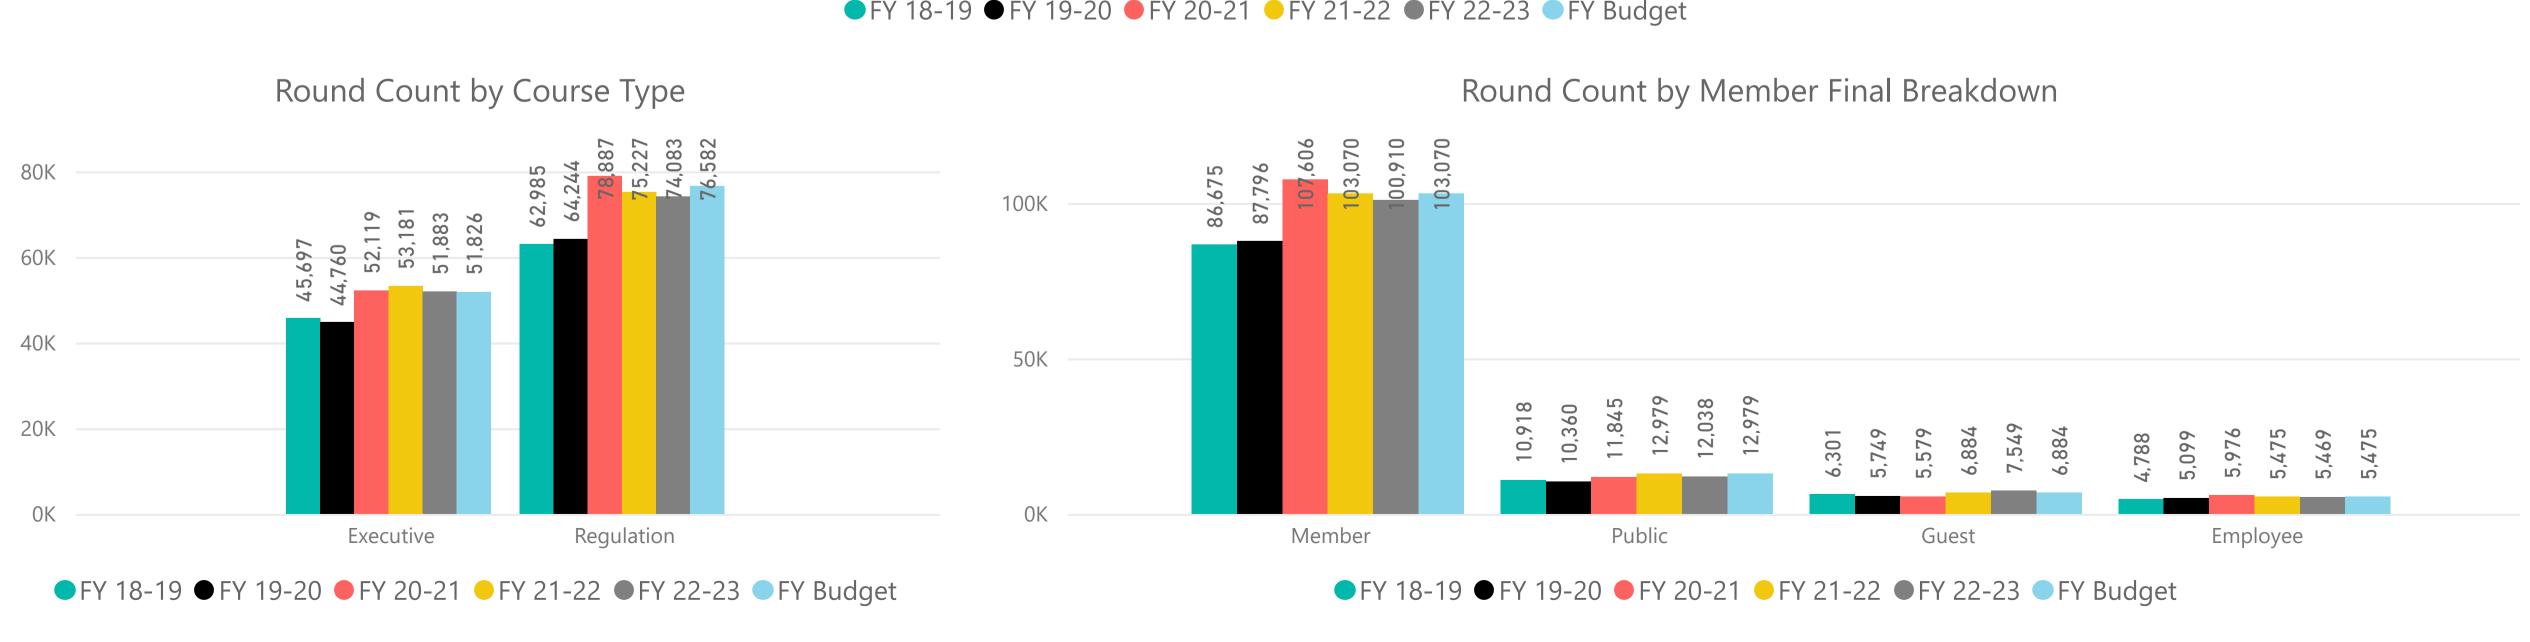

#### December 2022 Golf Statistics

Round Count by Member Card Type

### FY 22-23 through December

Round Count by Member Card Type

Fiscal Year to Date Golf Statistics