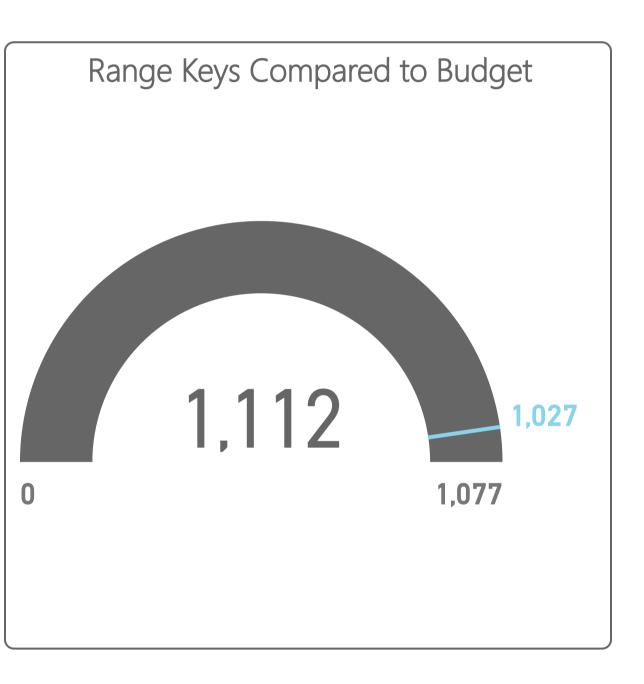

### FY 22-23 through December

Range Key by Fiscal Month and Fiscal Year

## 1027 Keys Budgeted

1112 Keys Sold

- 74,083 Regulation rounds are down vs. the prior fiscal year by -1,144 or (-1.5%) and above budget by 296 or (0.4%)
- 51,883 Executive rounds are down vs. the prior fiscal year by -1,298 or (-2.4%) and above budget by 1,905 or (3.8%)
- 100,910 Member rounds are down vs. the prior fiscal year by -2,160 or (-2.1%) and below budget by -902 or (-0.9%)
- 7,549 Guest rounds are up vs. the prior fiscal year by 665 or (9.7%) and above budget by 1,801 or (31.3%)
- 12,038 Public rounds are down vs. the prior fiscal year by -941 or (-7.3%) and above budget by 822 or (7.3%)
- 5,469 Employee rounds are down vs. the prior fiscal year by -6 or (-0.1%) and above budget by 480 or (9.6%)
- 107 Unlimited cards sold is up by 13 or (13.8%) vs. the prior year and above budget by 13 or (13.8%)
- 410 Kachina cards sold is up by 10 or (2.5%) vs. the prior year and above budget by 10 or (2.5%)
- 491 Coyote cards sold is up by 54 or (12.4%) vs. the prior year and above budget by 54 or (12.4%)
- 45 Twilight cards sold is up by 8 or (21.6%) vs. the prior year and above budget by 8 or (21.6%)
- 1112 Range Ball Keys sold is up by 85 or 8.3% vs. the prior year and above budget by 85 or 8.3%.