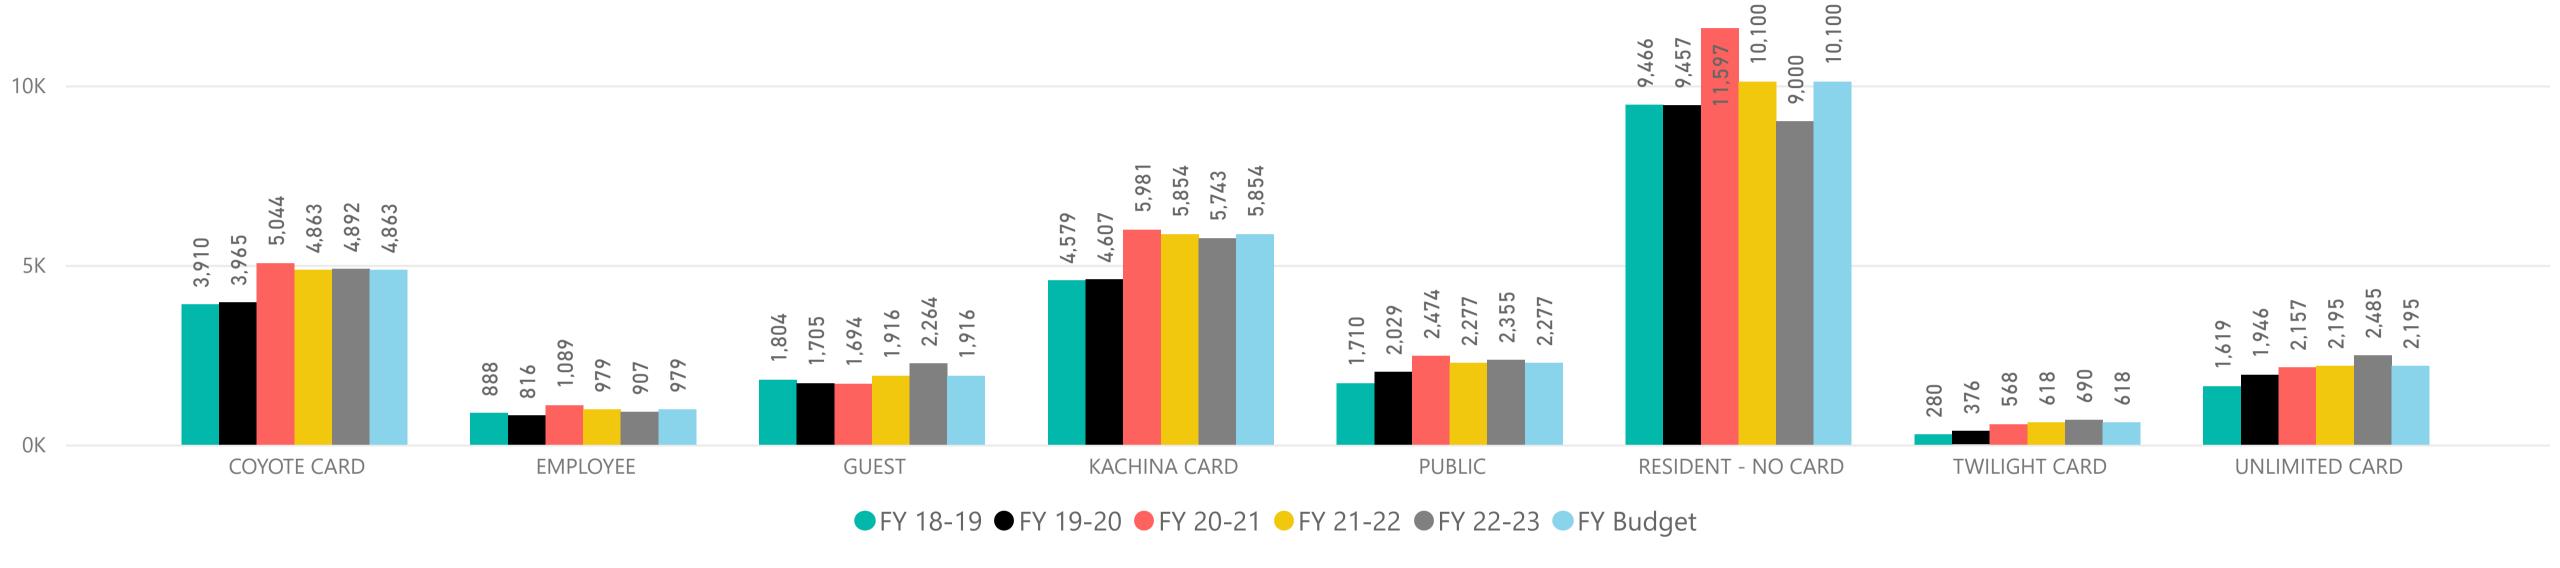

### FY 22-23 through December

Round Count by Member Card Type

Fiscal Year to Date Golf Statistics

- 74,083 Regulation rounds are down vs. the prior fiscal year by -1,144 or (-1.5%) and above budget by 296 or (0.4%)
- 51,883 Executive rounds are down vs. the prior fiscal year by -1,298 or (-2.4%) and above budget by 1,905 or (3.8%)
- 100,910 Member rounds are down vs. the prior fiscal year by -2,160 or (-2.1%) and below budget by -902 or (-0.9%)
- 7,549 Guest rounds are up vs. the prior fiscal year by 665 or (9.7%) and above budget by 1,801 or (31.3%)
- 12,038 Public rounds are down vs. the prior fiscal year by -941 or (-7.3%) and above budget by 822 or (7.3%)
- 5,469 Employee rounds are down vs. the prior fiscal year by -6 or (-0.1%) and above budget by 480 or (9.6%)
- 107 Unlimited cards sold is up by 13 or (13.8%) vs. the prior year and above budget by 13 or (13.8%)
- 410 Kachina cards sold is up by 10 or (2.5%) vs. the prior year and above budget by 10 or (2.5%)
- 491 Coyote cards sold is up by 54 or (12.4%) vs. the prior year and above budget by 54 or (12.4%)
- 45 Twilight cards sold is up by 8 or (21.6%) vs. the prior year and above budget by 8 or (21.6%)
- 1112 Range Ball Keys sold is up by 85 or 8.3% vs. the prior year and above budget by 85 or 8.3%.