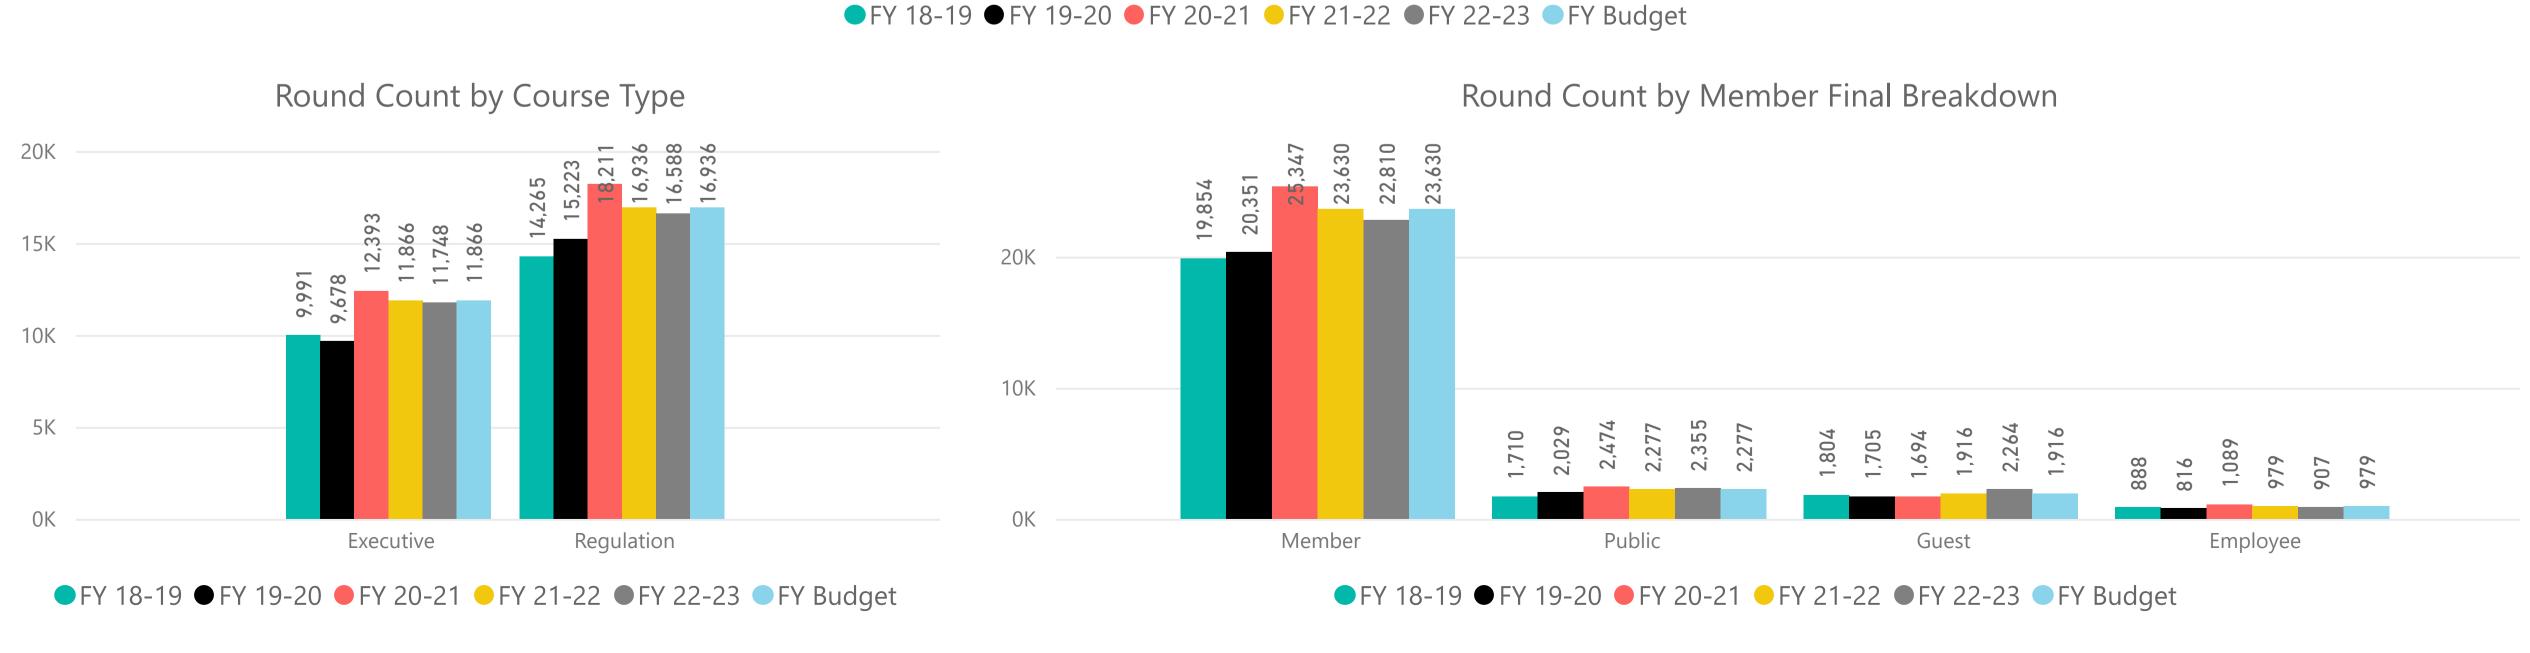

#### December 2022

December's 28,336 rounds are down over prior year by -466 rounds (-1.6%) and above budget by 626 rounds (2.3%).

- 16,588 Regulation rounds are down over prior year by -348 or (-2.1%) and above budget by 291 rounds (1.8%).
- 11,748 Executive rounds are down over prior year by -118 or (-1.0%) and above budget by 335 rounds (2.9%).
- 22,810 Member rounds are down over prior year by -820 or (-3.5%) and below budget by -438 rounds (-1.9%).
- 2,264 Guest rounds are up over prior year by 348 or (18.2%) and above budget by 664 rounds (41.5%).
- 2,355 Public rounds are up over prior year by 78 or (3.4%) and above budget by 384 rounds (19.5%).
- 907 Employee rounds are down over prior year by -72 or (-7.4%) and above budget by 15 rounds (1.7%).
- 25 Unlimited cards sold is up by 4 or (19.0%) vs. prior year and above budget by 4 or (19.0%).
- 74 Kachina cards sold is up by 7 or (10.4%) vs. prior year and above budget by 7 or (10.4%).
- 128 Coyote cards sold is up by 7 or (5.8%) vs. prior year and above budget by 7 or (5.8%).
- 12 Twilight cards sold is up by 3 or (33.3%) vs. prior year and above budget by 3 or (33.3%).
- 231 Range Ball Keys sold is down by -1 or (-0.4%) vs. prior year and below budget by -1 or (-0.4%).

- 74,083 Regulation rounds are down vs. the prior fiscal year by -1,144 or (-1.5%) and above budget by 296 or (0.4%)
- 51,883 Executive rounds are down vs. the prior fiscal year by -1,298 or (-2.4%) and above budget by 1,905 or (3.8%)
- 100,910 Member rounds are down vs. the prior fiscal year by -2,160 or (-2.1%) and below budget by -902 or (-0.9%)
- 7,549 Guest rounds are up vs. the prior fiscal year by 665 or (9.7%) and above budget by 1,801 or (31.3%)
- 12,038 Public rounds are down vs. the prior fiscal year by -941 or (-7.3%) and above budget by 822 or (7.3%)
- 5,469 Employee rounds are down vs. the prior fiscal year by -6 or (-0.1%) and above budget by 480 or (9.6%)
- 107 Unlimited cards sold is up by 13 or (13.8%) vs. the prior year and above budget by 13 or (13.8%)
- 410 Kachina cards sold is up by 10 or (2.5%) vs. the prior year and above budget by 10 or (2.5%)
- 491 Coyote cards sold is up by 54 or (12.4%) vs. the prior year and above budget by 54 or (12.4%)
- 45 Twilight cards sold is up by 8 or (21.6%) vs. the prior year and above budget by 8 or (21.6%)
- 1112 Range Ball Keys sold is up by 85 or 8.3% vs. the prior year and above budget by 85 or 8.3%.