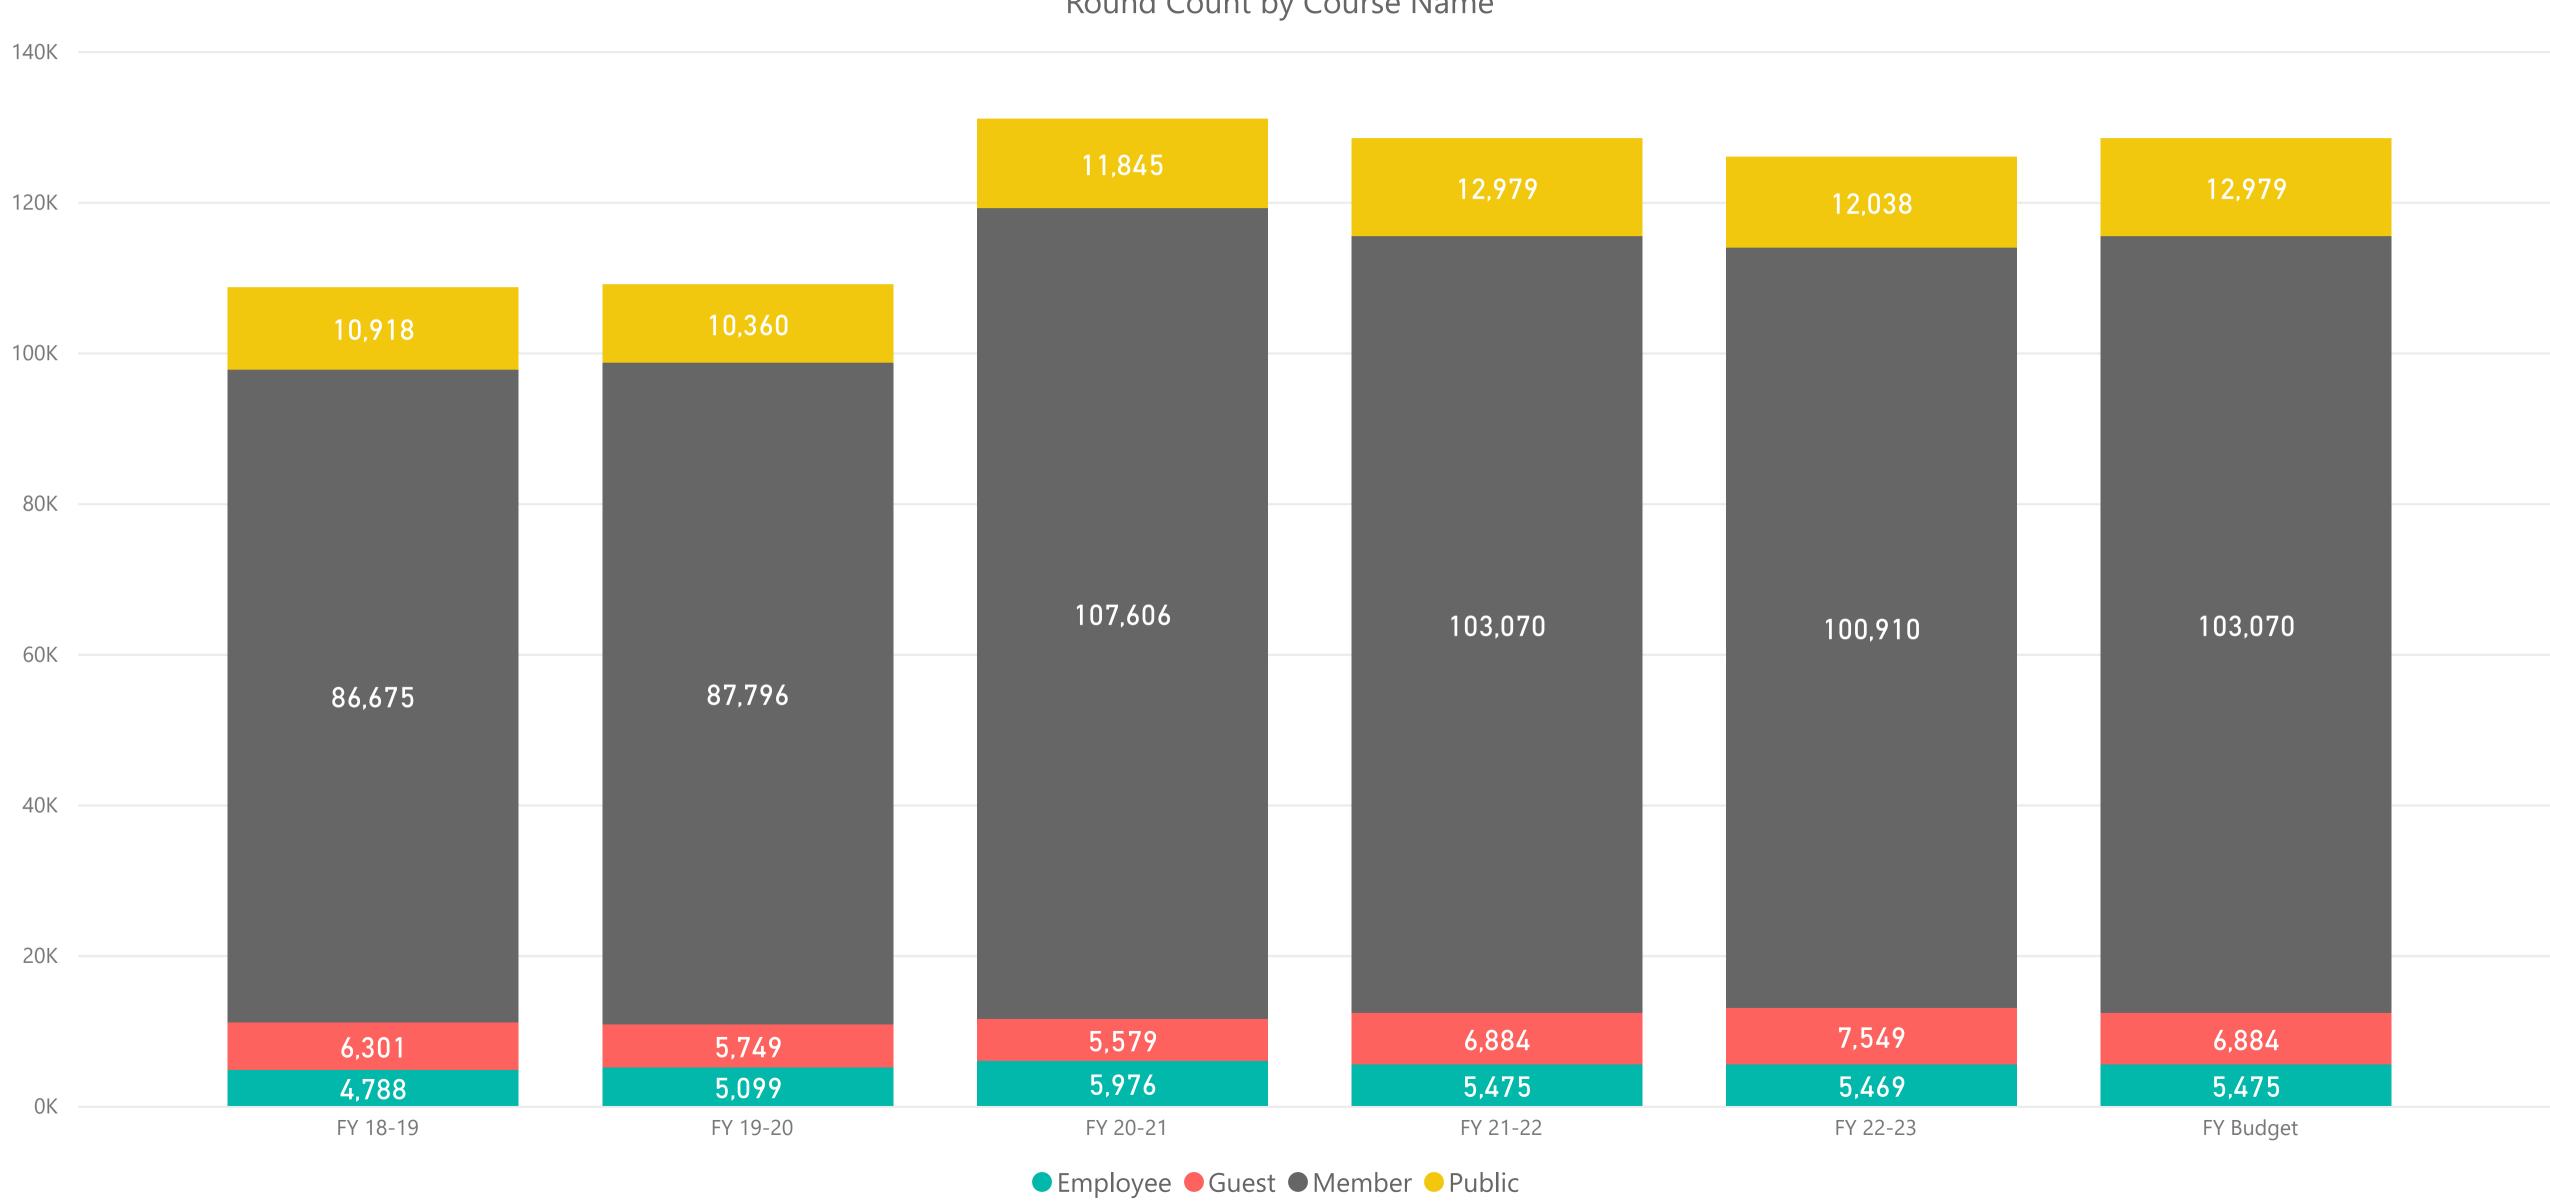

### FY 22-23 through December

Round Count by Member Card Type

Fiscal Year to Date Golf Statistics