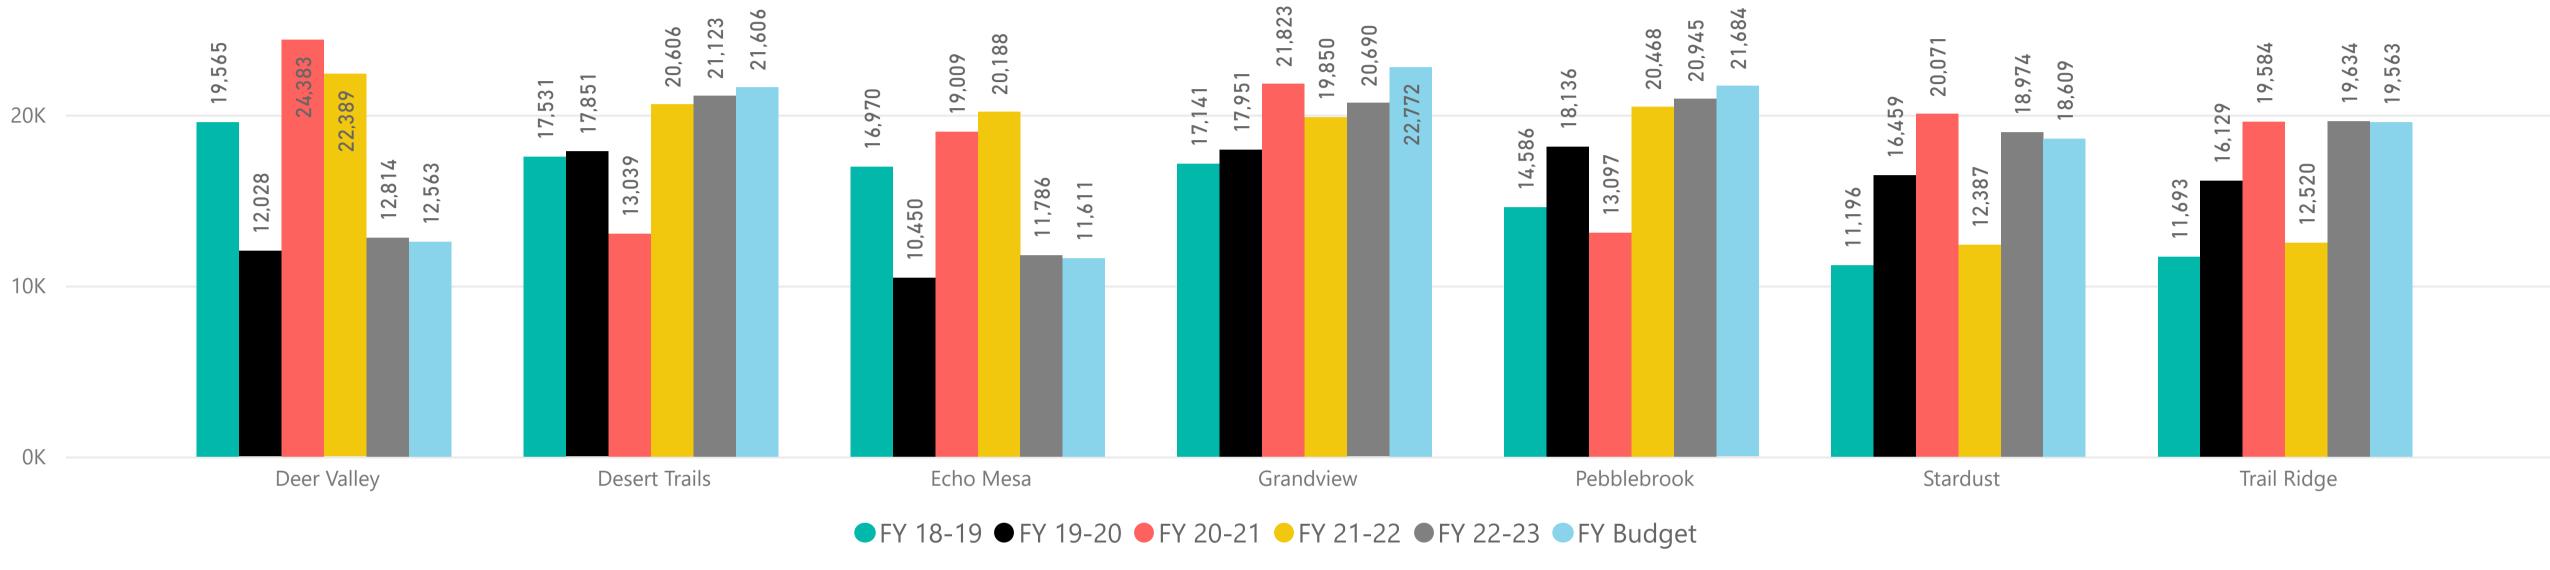

--------|-------------|------------|
| Member          | \$1,520,096 | \$1,499,672 | \$1,955,974 | \$1,849,940 | \$1,917,426 | \$1,994,550 | \$10,737,  |
| Public          | \$337,678   | \$296,477   | \$390,277   | \$418,843   | \$426,533   | \$409,613   | \$2,279,   |
| Guest           | \$217,777   | \$199,049   | \$210,464   | \$258,326   | \$318,054   | \$244,909   | \$1,448,   |
| Employee        | \$10,720    | \$8,820     | \$13,122    | \$11,904    | \$11,100    | \$14,543    | \$70,      |
| Total           | \$2,086,271 | \$2,004,018 | \$2,569,837 | \$2,539,013 | \$2,673,113 | \$2,663,616 | \$14,535,  |



Fiscal Year to Date Golf Statistics

### FY 22-23 through December

Round Count by Member Card Type







Fiscal Year to Date Golf Statistics

### FY 22-23 through December







#### RECREATION CENTERS OF SUN CITY WEST, INC. Fiscal Year to Date Golf Statistics

## FY 22-23 through December





Fiscal Year to Date Golf Statistics

## FY 22-23 through December





## RECREATION CENTERS OF SUN CITY WEST, INC. Fiscal Year to Date Golf Statistics

## FY 22-23 through December

Card Count by Card Type and Fiscal Year





# RECREATION CENTERS OF SUN CITY WEST, INC. Fiscal Year to Date Golf Statistics

### FY 22-23 through December

Range Key by Fiscal Month and Fiscal Year



## 1027 Keys Budgeted



1112 Keys Sold



## RECREATION CENTERS OF SUN CITY WEST, INC. Fiscal Year to Date Golf Statistics

## FY 22-23 through December

#### Blue Numbers are the FY Budget















### Notes & Help:

### 2022 Closures

### 2023 Closures

### Abbreviations:

CM = Cur