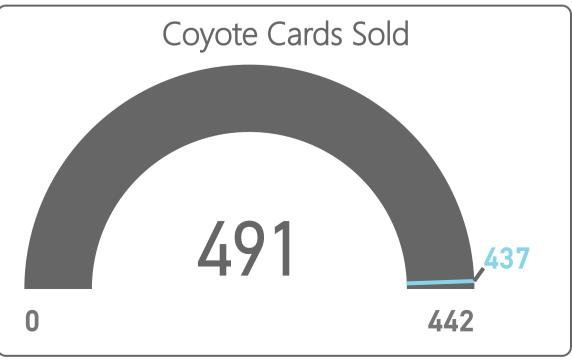

- 74,083 Regulation rounds are down vs. the prior fiscal year by -1,144 or (-1.5%) and above budget by 296 or (0.4%)
- 51,883 Executive rounds are down vs. the prior fiscal year by -1,298 or (-2.4%) and above budget by 1,905 or (3.8%)
- 100,910 Member rounds are down vs. the prior fiscal year by -2,160 or (-2.1%) and below budget by -902 or (-0.9%)
- 7,549 Guest rounds are up vs. the prior fiscal year by 665 or (9.7%) and above budget by 1,801 or (31.3%)
- 12,038 Public rounds are down vs. the prior fiscal year by -941 or (-7.3%) and above budget by 822 or (7.3%)
- 5,469 Employee rounds are down vs. the prior fiscal year by -6 or (-0.1%) and above budget by 480 or (9.6%)
- 107 Unlimited cards sold is up by 13 or (13.8%) vs. the prior year and above budget by 13 or (13.8%)
- 410 Kachina cards sold is up by 10 or (2.5%) vs. the prior year and above budget by 10 or (2.5%)
- 491 Coyote cards sold is up by 54 or (12.4%) vs. the prior year and above budget by 54 or (12.4%)
- 45 Twilight cards sold is up by 8 or (21.6%) vs. the prior year and above budget by 8 or (21.6%)
- 1112 Range Ball Keys sold is up by 85 or 8.3% vs. the prior year and above budget by 85 or 8.3%.