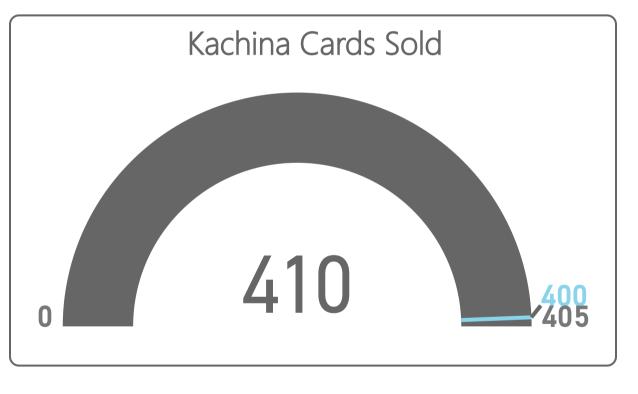

- 74,083 Regulation rounds are down vs. the prior fiscal year by -1,144 or (-1.5%) and above budget by 296 or (0.4%)
- 51,883 Executive rounds are down vs. the prior fiscal year by -1,298 or (-2.4%) and above budget by 1,905 or (3.8%)
- 100,910 Member rounds are down vs. the prior fiscal year by -2,160 or (-2.1%) and below budget by -902 or (-0.9%)
- 7,549 Guest rounds are up vs. the prior fiscal year by 665 or (9.7%) and above budget by 1,801 or (31.3%)
- 12,038 Public rounds are down vs. the prior fiscal year by -941 or (-7.3%) and above budget by 822 or (7.3%)
- 5,469 Employee rounds are down vs. the prior fiscal year by -6 or (-0.1%) and above budget by 480 or (9.6%)
- 107 Unlimited cards sold is up by 13 or (13.8%) vs. the prior year and above budget by 13 or (13.8%)
- 410 Kachina cards sold is up by 10 or (2.5%) vs. the prior year and above budget by 10 or (2.5%)
- 491 Coyote cards sold is up by 54 or (12.4%) vs. the prior year and above budget by 54 or (12.4%)
- 45 Twilight cards sold is up by 8 or (21.6%) vs. the prior year and above budget by 8 or (21.6%)
- 1112 Range Ball Keys sold is up by 85 or 8.3% vs. the prior year and above budget by 85 or 8.3%.