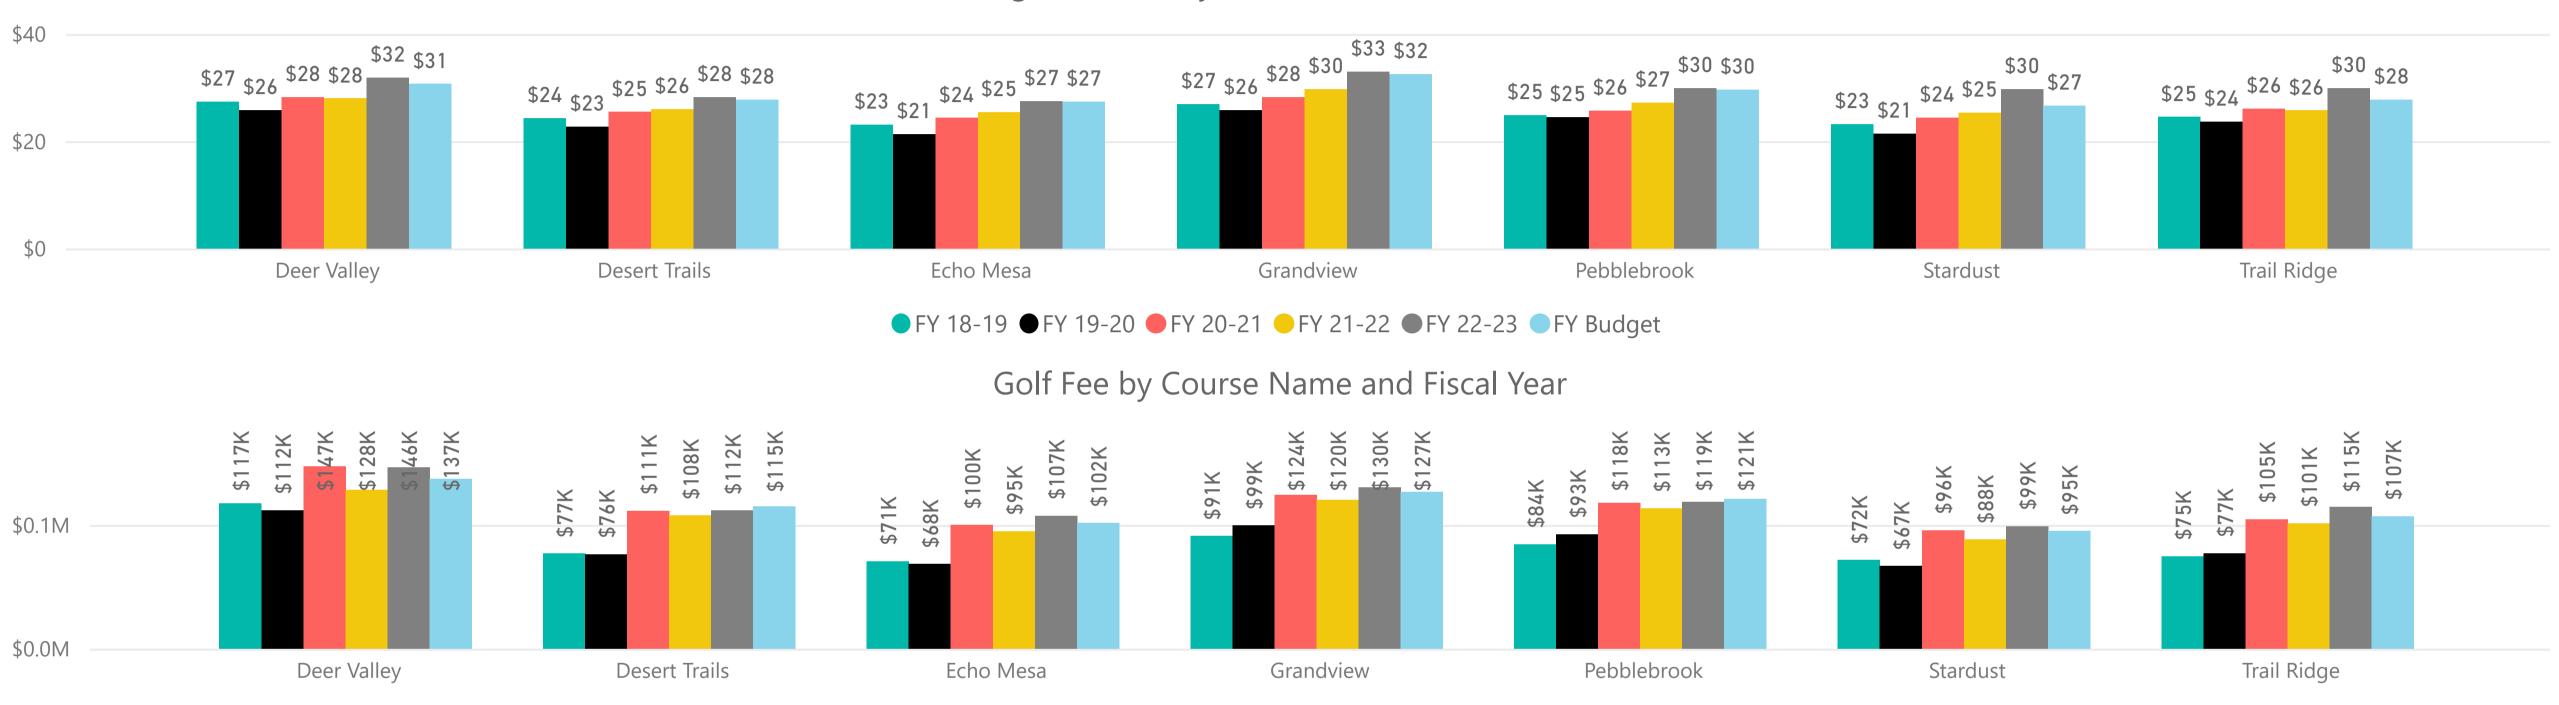

## FY 22-23 through December

Average Golf Fee by Course Name and Fiscal Year

#### Average Golf Fee by Member Type

| Final Breakdown | FY 18-19 | FY 19-20 | FY 20-21 | FY 21-22 | FY 22-23 | FY Budget | Total<br>▼ |
|-----------------|----------|----------|----------|----------|----------|-----------|------------|
| Guest           | \$36     | \$35     | \$38     | \$39     | \$44     | \$43      | \$39       |
| Public          | \$33     | \$29     | \$33     | \$34     | \$37     | \$37      | \$34       |
| Member          | \$18     | \$17     | \$18     | \$19     | \$20     | \$20      | \$19       |
| Employee        | \$2      | \$2      | \$2      | \$2      | \$2      | \$3       | \$2        |
| Total           | \$20     | \$18     | \$20     | \$20     | \$22     | \$22      | \$20       |

#### Golf Fee by Member Type

| Final Breakdown | FY 18-19    | FY 19-20    | FY 20-21    | FY 21-22    | FY 22-23    | FY Budget   | Total<br>▼ |
|-----------------|-------------|-------------|-------------|-------------|-------------|-------------|------------|
| Member          | \$1,520,096 | \$1,499,672 | \$1,955,974 | \$1,849,940 | \$1,917,426 | \$1,994,550 | \$10,737,  |
| Public          | \$337,678   | \$296,477   | \$390,277   | \$418,843   | \$426,533   | \$409,613   | \$2,279,   |
| Guest           | \$217,777   | \$199,049   | \$210,464   | \$258,326   | \$318,054   | \$244,909   | \$1,448,   |
| Employee        | \$10,720    | \$8,820     | \$13,122    | \$11,904    | \$11,100    | \$14,543    | \$70,      |
| Total           | \$2,086,271 | \$2,004,018 | \$2,569,837 | \$2,539,013 | \$2,673,113 | \$2,663,616 | \$14,535,  |