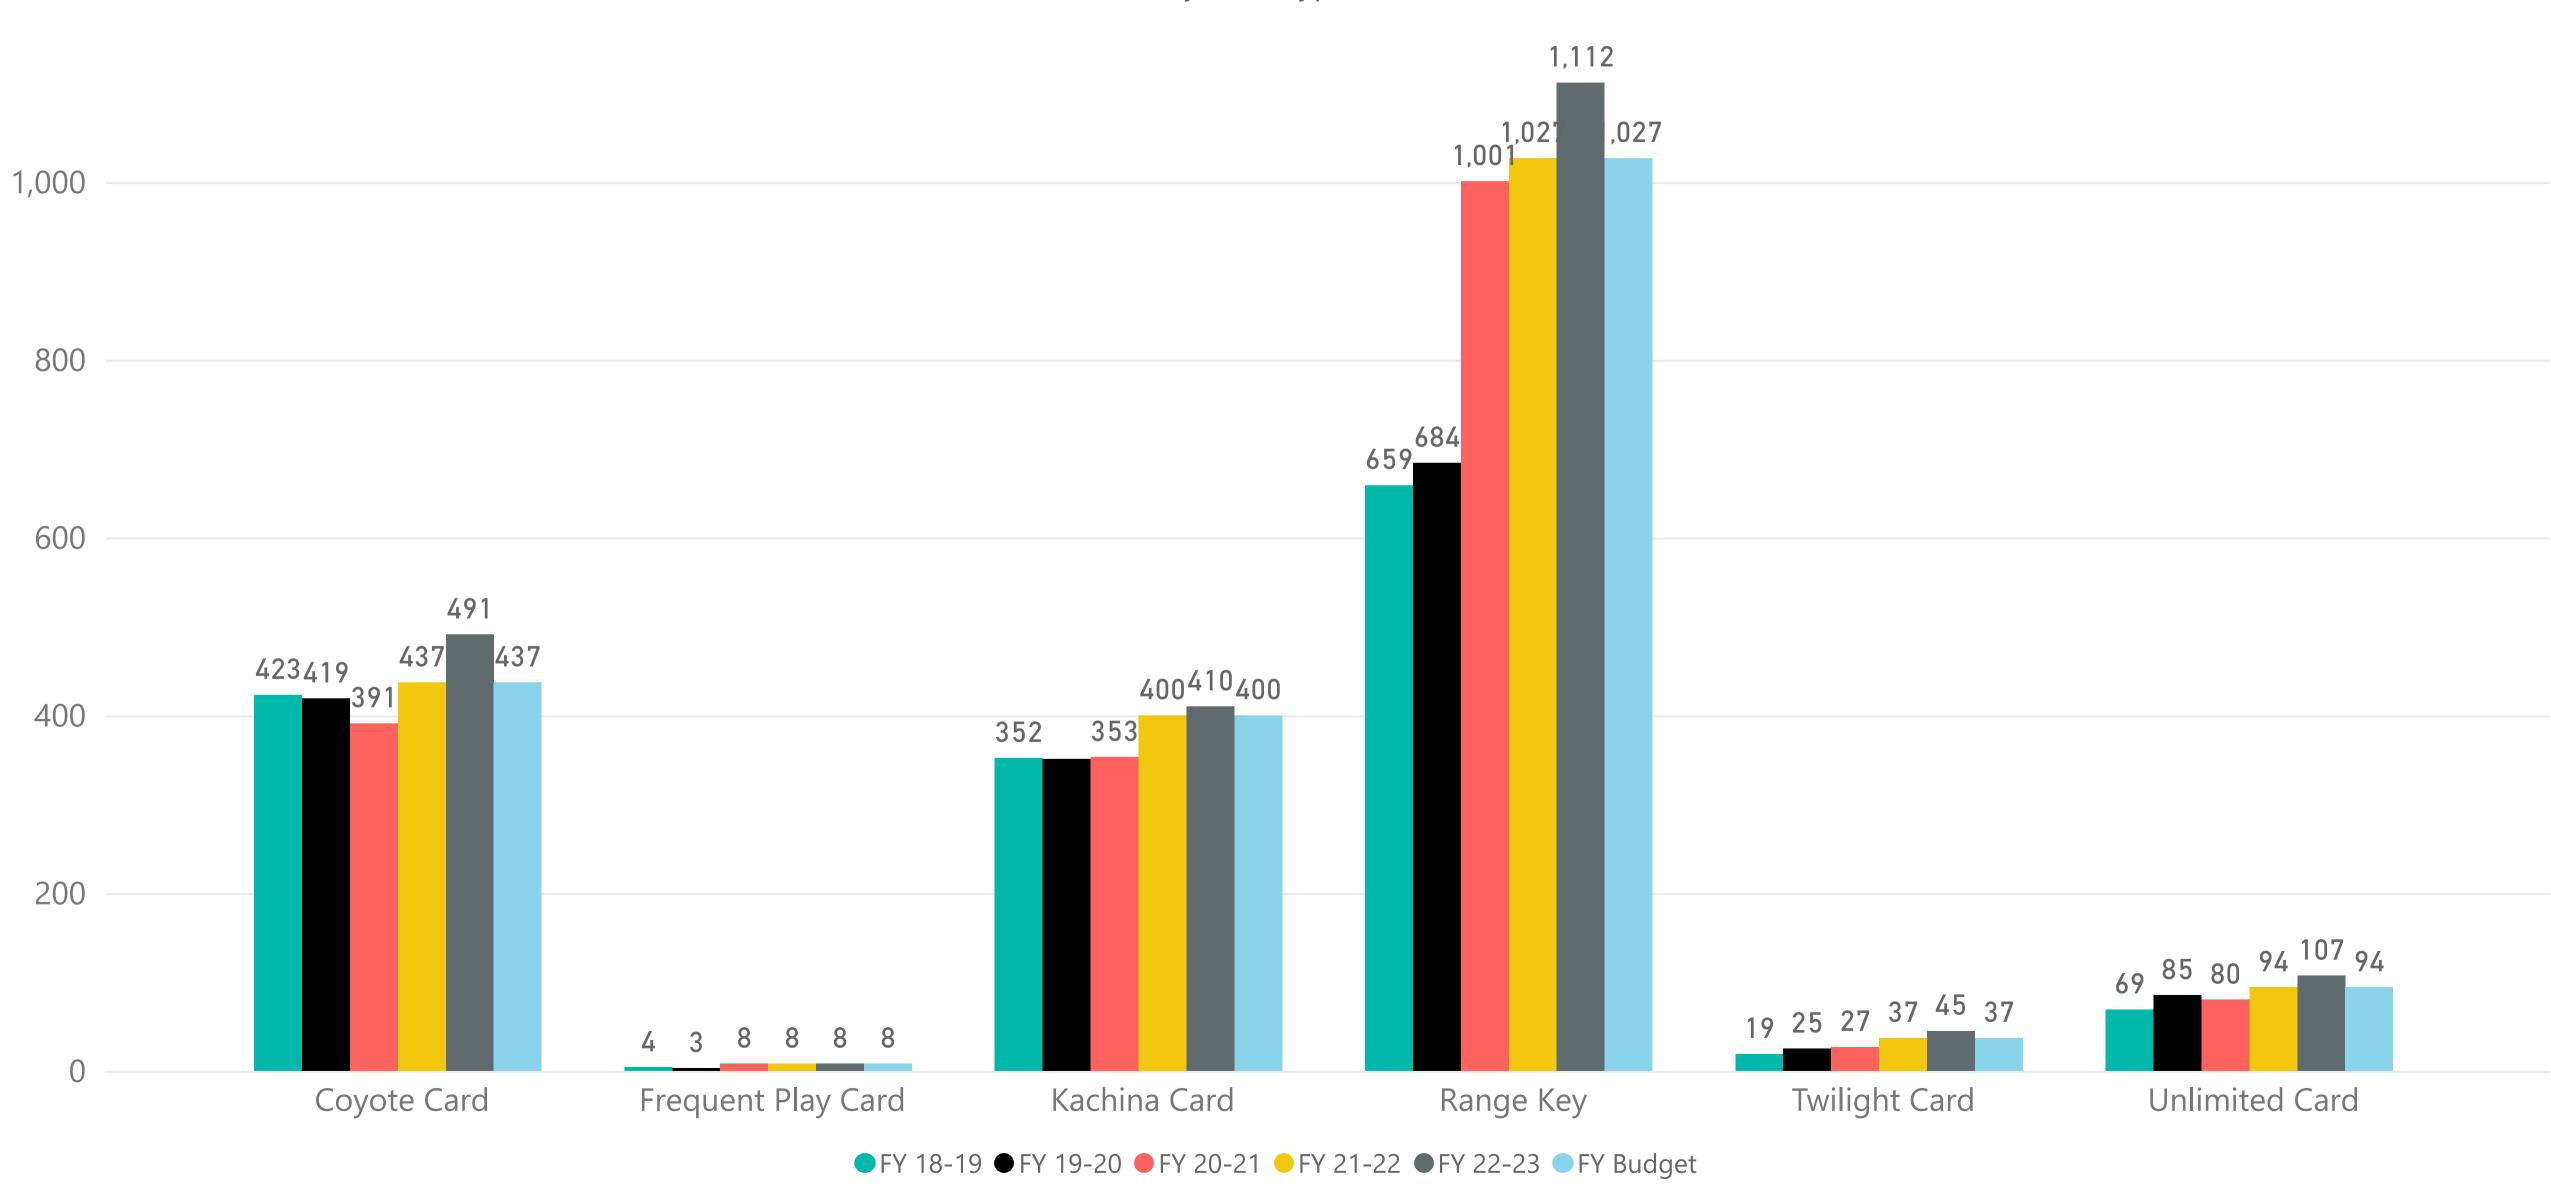

### FY 22-23 through December

Round Count by Member Card Type

Fiscal Year to Date Golf Statistics

## FY 22-23 through December

Card Count by Card Type and Fiscal Year

- 74,083 Regulation rounds are down vs. the prior fiscal year by -1,144 or (-1.5%) and above budget by 296 or (0.4%)
- 51,883 Executive rounds are down vs. the prior fiscal year by -1,298 or (-2.4%) and above budget by 1,905 or (3.8%)
- 100,910 Member rounds are down vs. the prior fiscal year by -2,160 or (-2.1%) and below budget by -902 or (-0.9%)
- 7,549 Guest rounds are up vs. the prior fiscal year by 665 or (9.7%) and above budget by 1,801 or (31.3%)
- 12,038 Public rounds are down vs. the prior fiscal year by -941 or (-7.3%) and above budget by 822 or (7.3%)
- 5,469 Employee rounds are down vs. the prior fiscal year by -6 or (-0.1%) and above budget by 480 or (9.6%)
- 107 Unlimited cards sold is up by 13 or (13.8%) vs. the prior year and above budget by 13 or (13.8%)
- 410 Kachina cards sold is up by 10 or (2.5%) vs. the prior year and above budget by 10 or (2.5%)
- 491 Coyote cards sold is up by 54 or (12.4%) vs. the prior year and above budget by 54 or (12.4%)
- 45 Twilight cards sold is up by 8 or (21.6%) vs. the prior year and above budget by 8 or (21.6%)
- 1112 Range Ball Keys sold is up by 85 or 8.3% vs. the prior year and above budget by 85 or 8.3%.