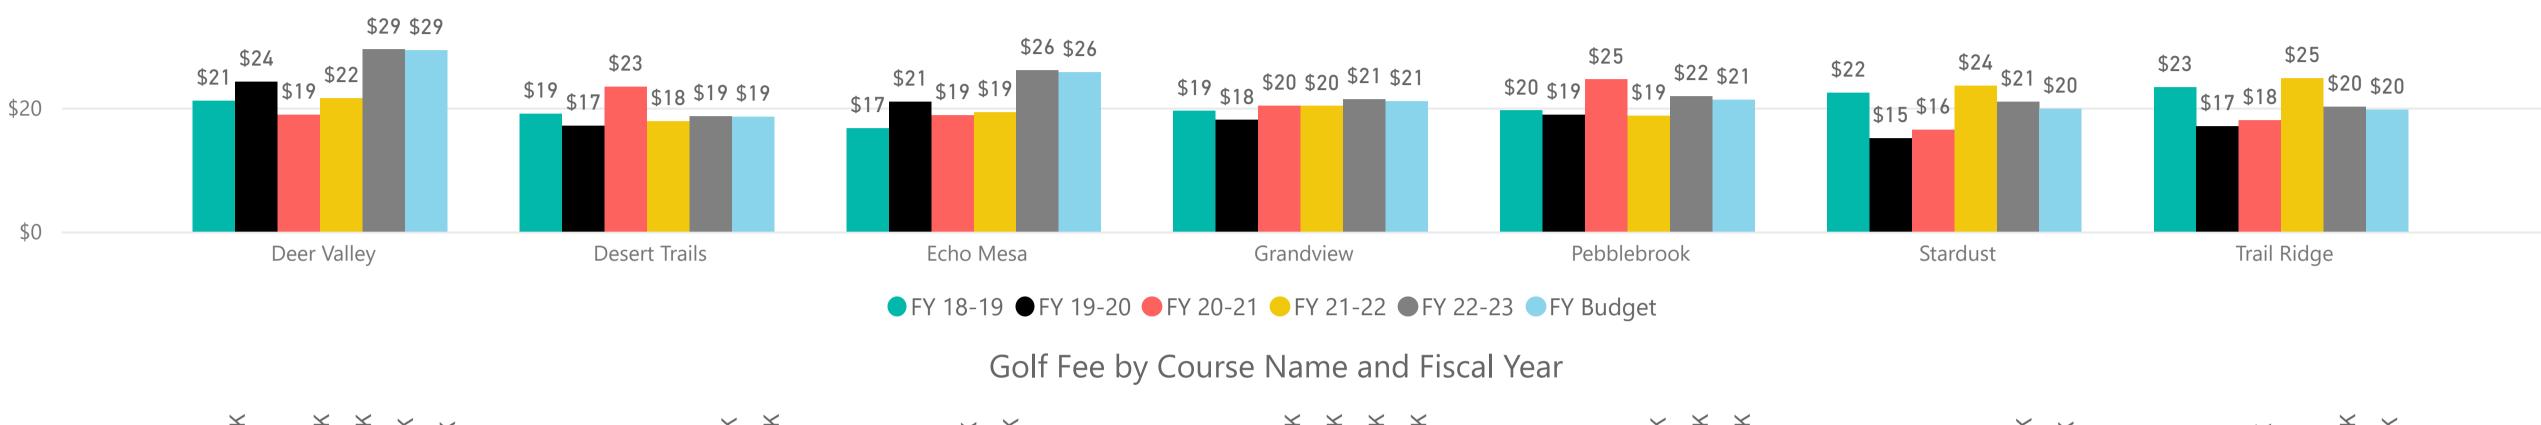

prior fiscal year by -941 or (-7.3%) and above budget by 822 or (7.3%)
- 5,469 Employee rounds are down vs. the prior fiscal year by -6 or (-0.1%) and above budget by 480 or (9.6%)
- 107 Unlimited cards sold is up by 13 or (13.8%) vs. the prior year and above budget by 13 or (13.8%)
- 410 Kachina cards sold is up by 10 or (2.5%) vs. the prior year and above budget by 10 or (2.5%)
- 491 Coyote cards sold is up by 54 or (12.4%) vs. the prior year and above budget by 54 or (12.4%)
- 45 Twilight cards sold is up by 8 or (21.6%) vs. the prior year and above budget by 8 or (21.6%)
- 1112 Range Ball Keys sold is up by 85 or 8.3% vs. the prior year and above budget by 85 or 8.3%.



Fiscal Year to Date Golf Statistics

## FY 22-23 through December

Average Golf Fee by Course Name and Fiscal Year





#### Average Golf Fee by Member Type

| Final Breakdown | FY 18-19 | FY 19-20 | FY 20-21 | FY 21-22 | FY 22-23 | FY Budget | Total<br>▼ |
|-----------------|----------|----------|----------|----------|----------|-----------|------------|
| Guest           | \$36     | \$35     | \$38     | \$39     | \$44     | \$43      | \$39       |
| Public          | \$33     | \$29     | \$33     | \$34     | \$37     | \$37      | \$34       |
| Member          | \$18     | \$17     | \$18     | \$19     | \$20     | \$20      | \$19       |
| Employee        | \$2      | \$2      | \$2      | \$2      | \$2      | \$3       | \$2        |
| Total           | \$20     | \$18     | \$20     | \$20     | \$22     | \$22      | \$20       |

#### Golf Fee by Member Type

| Final Breakdown | FY 18-1