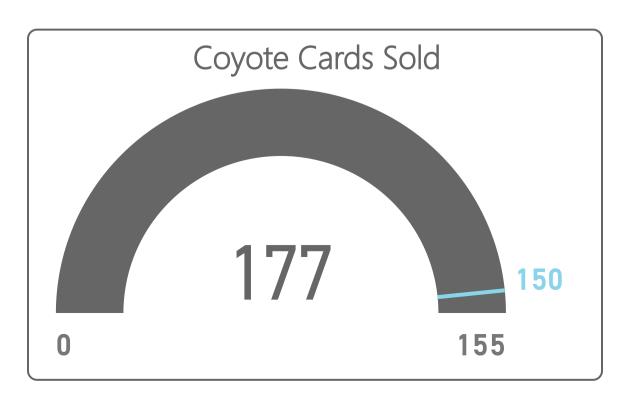

Unlimited cards sold is up by 14 or (28.0%) vs. the prior year and above budget by 14 or (28.0%) 64 Kachina cards sold is up by 4 or (2.2%) vs. the prior year and above budget by 4 or (2.2%) 184 Coyote cards sold is up by 27 or (18.0%) vs. the prior year and above budget by 27 or (18.0%) 177 *Twilight* cards sold is up by 2 or (10.5%) vs. the prior year and above budget by 2 or (10.5%) 21