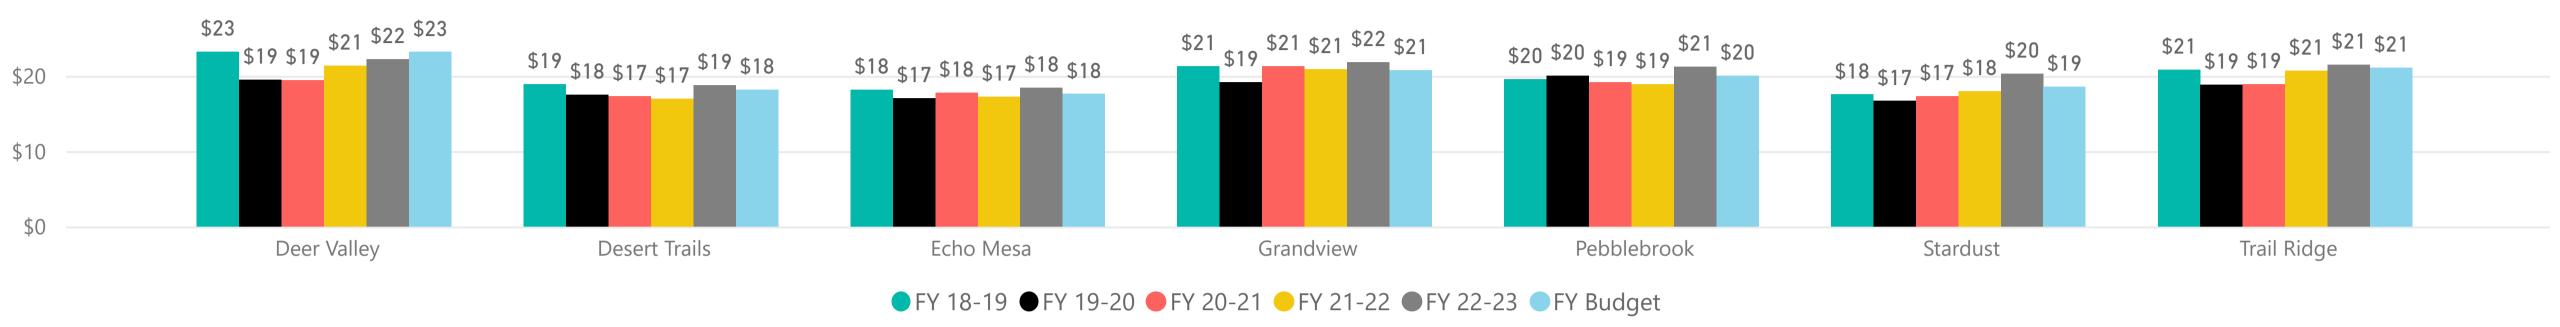

### Average Golf Fee by Course Name and Fiscal Year

### Golf Fee by Course Name and Fiscal Year

● FY 18-19 ● FY 19-20 ● FY 20-21 ● FY 21-22 ● FY 22-23 ● FY Budget

### Average Golf Fee by Member Type

|                 |          |          | 0        | <u> </u> | 51       |           |            |                 |           |           | 5         | 51        |           |           |            |
|-----------------|----------|----------|----------|----------|----------|-----------|------------|-----------------|-----------|-----------|-----------|-----------|-----------|-----------|------------|
| Final Breakdown | FY 18-19 | FY 19-20 | FY 20-21 | FY 21-22 | FY 22-23 | FY Budget | Total<br>▼ | Final Breakdown | FY 18-19  | FY 19-20  | FY 20-21  | FY 21-22  | FY 22-23  | FY Budget | Total<br>▼ |
| Guest           | \$31     | \$30     | \$32     | \$33     | \$37     | \$35      | \$33       | Member          | \$260,138 | \$288,031 | \$324,410 | \$312,647 | \$319,315 | \$337,356 | \$1,84     |
| Public          | \$31     | \$28     | \$30     | \$32     | \$35     | \$34      | \$32       | Public          | \$96,851  | \$78,728  | \$96,100  | \$100,018 | \$90,744  | \$96,295  | \$55       |
| Member          | \$18     | \$17     | \$17     | \$17     | \$18     | \$18      | \$17       | Guest           | \$31,921  | \$35,088  | \$33,762  | \$43,541  | \$50,331  | \$40,412  | \$23       |
| Employee        | \$0      | \$0      | \$0      | \$0      | \$0      | \$0       | \$0        | Employee        | \$0       | \$0       | \$0       | \$0       | \$0       | \$0       |            |
| Total           | \$20     | \$18     | \$19     | \$19     | \$21     | \$20      | \$19       | Total           | \$388,910 | \$401,847 | \$454,272 | \$456,206 | \$460,390 | \$474,063 | \$2,63     |