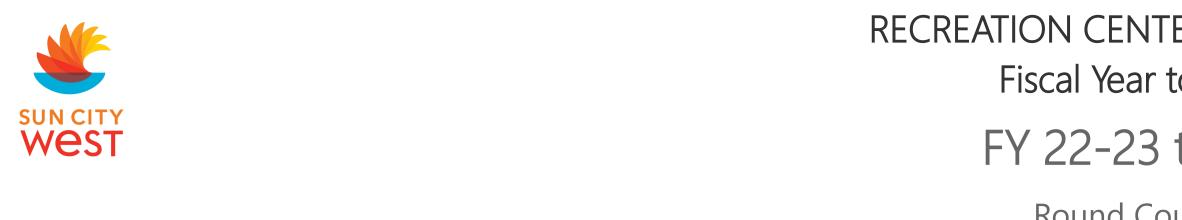

## RECREATION CENTERS OF SUN CITY WEST, INC. Monthly Golf Statistics

Round Count by Course Name

Employee Guest Member Public

FY 22-23's total rounds of 69,132 is down by -9 rounds or (-0.0%) vs. prior FY and above budget by 2,433 rounds (3.6%)

- 42,287
- 26,845

Member rounds are down vs. the prior fiscal year by -86 or (-0.2%) and above budget by 415 or (0.8%) 54,233 Guest rounds are up vs. the prior fiscal year by 301 or (9.9%) and above budget by 801 or (31.7%) 3,331 Public rounds are down vs. the prior fiscal year by -307 or (-3.7%) and above budget by 822 or (11.5%) 7,969 3,599 *Employee* rounds are up vs. the prior fiscal year by 83 or (2.4%) and above budget by 395 or (12.3%)

Unlimited cards sold is up by 14 or (28.0%) vs. the prior year and above budget by 14 or (28.0%) 64 Kachina cards sold is up by 4 or (2.2%) vs. the prior year and above budget by 4 or (2.2%) 184 Coyote cards sold is up by 27 or (18.0%) vs. the prior year and above budget by 27 or (18.0%) 177 *Twilight* cards sold is up by 2 or (10.5%) vs. the prior year and above budget by 2 or (10.5%) 21

584 Range Ball Keys sold is up by 72 or 14.1% vs. the prior year and above budget by 72 or 14.1%.

**RECREATION CENTERS OF SUN CITY WEST, INC.** Fiscal Year to Date - Golf Statistics

October 2022

*Regulation* rounds are up vs. the prior fiscal year by 150 or (0.4%) and above budget by 381 or (0.9%) *Executive* rounds are down vs. the prior fiscal year by -159 or (-0.6%) and above budget by 2,052 or (8.3%)