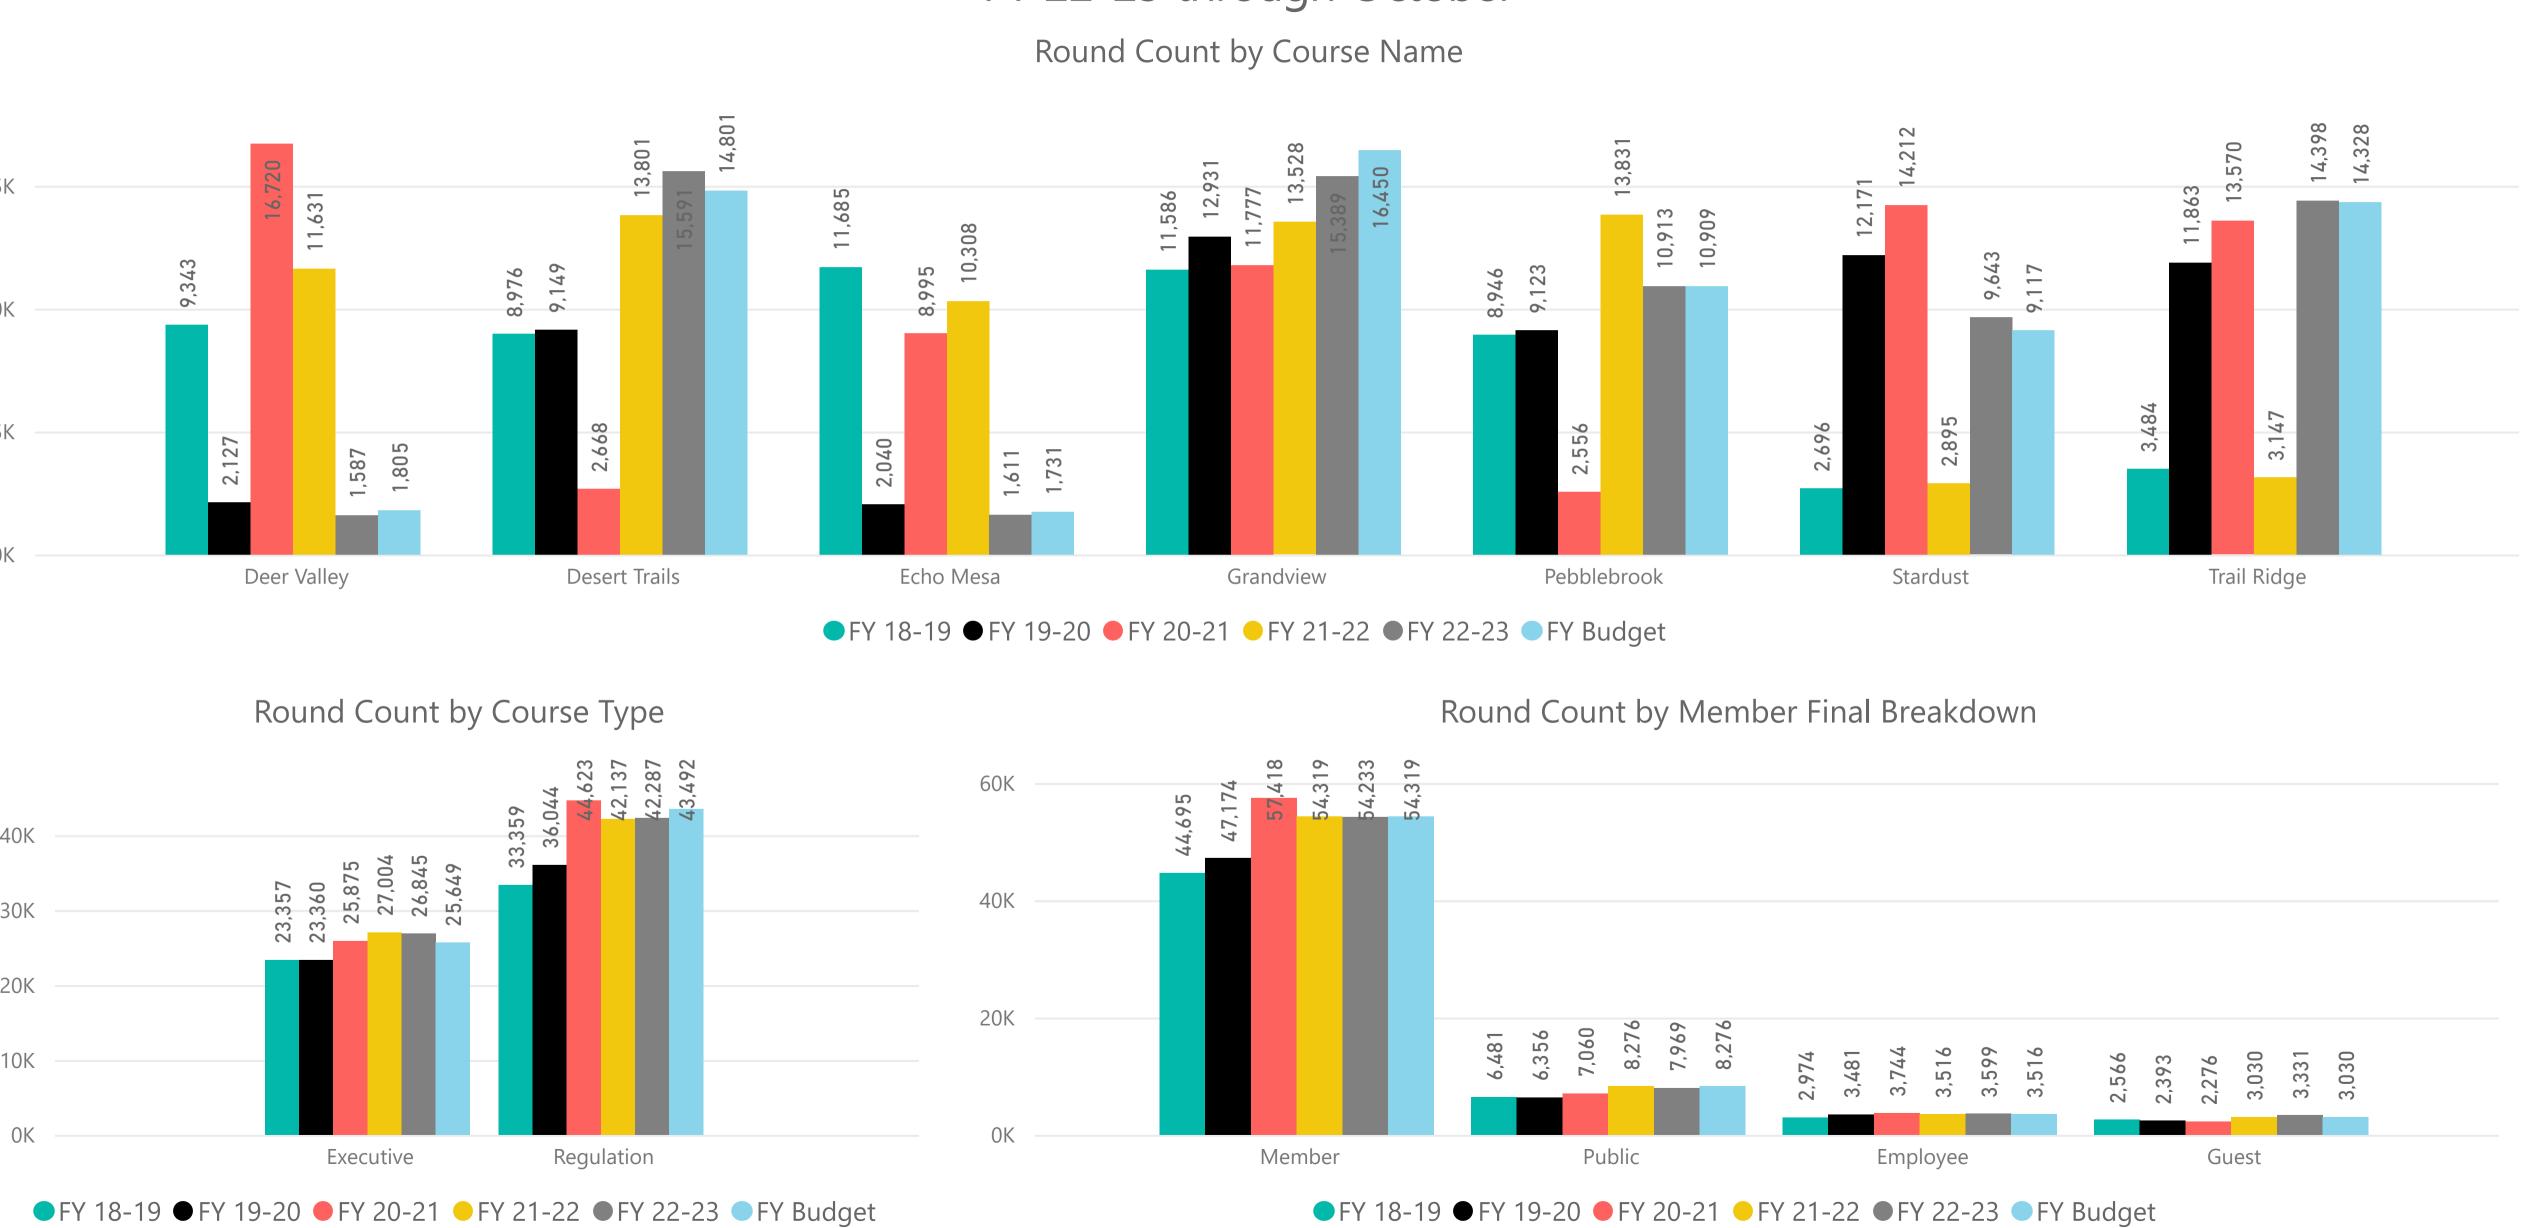

## FY 22-23 through October

Round Count by Course Name

Employee Guest Member Public

## RECREATION CENTERS OF SUN CITY WEST, INC. Monthly Golf Statistics

Round Count by Course Name

Employee Guest Member Public

FY 22-23's total rounds of 69,132 is down by -9 rounds or (-0.0%) vs. prior FY and above budget by 2,433 rounds (3.6%)

- 42,287
- 26,845

Member rounds are down vs. the prior fiscal year by -86 or (-0.2%) and above budget by 415 or (0.8%) 54,233 Guest rounds are up vs. the prior fiscal year by 301 or (9.9%) and above budget by 801 or (31.7%) 3,331 Public rounds are down vs. the prior fiscal year by -307 or (-3.7%) and above budget by 822 or (11.5%) 7,969 3,599 *Employee* rounds are up vs. the prior fiscal year by 83 or (2.4%) and above budget by 395 or (12.3%)