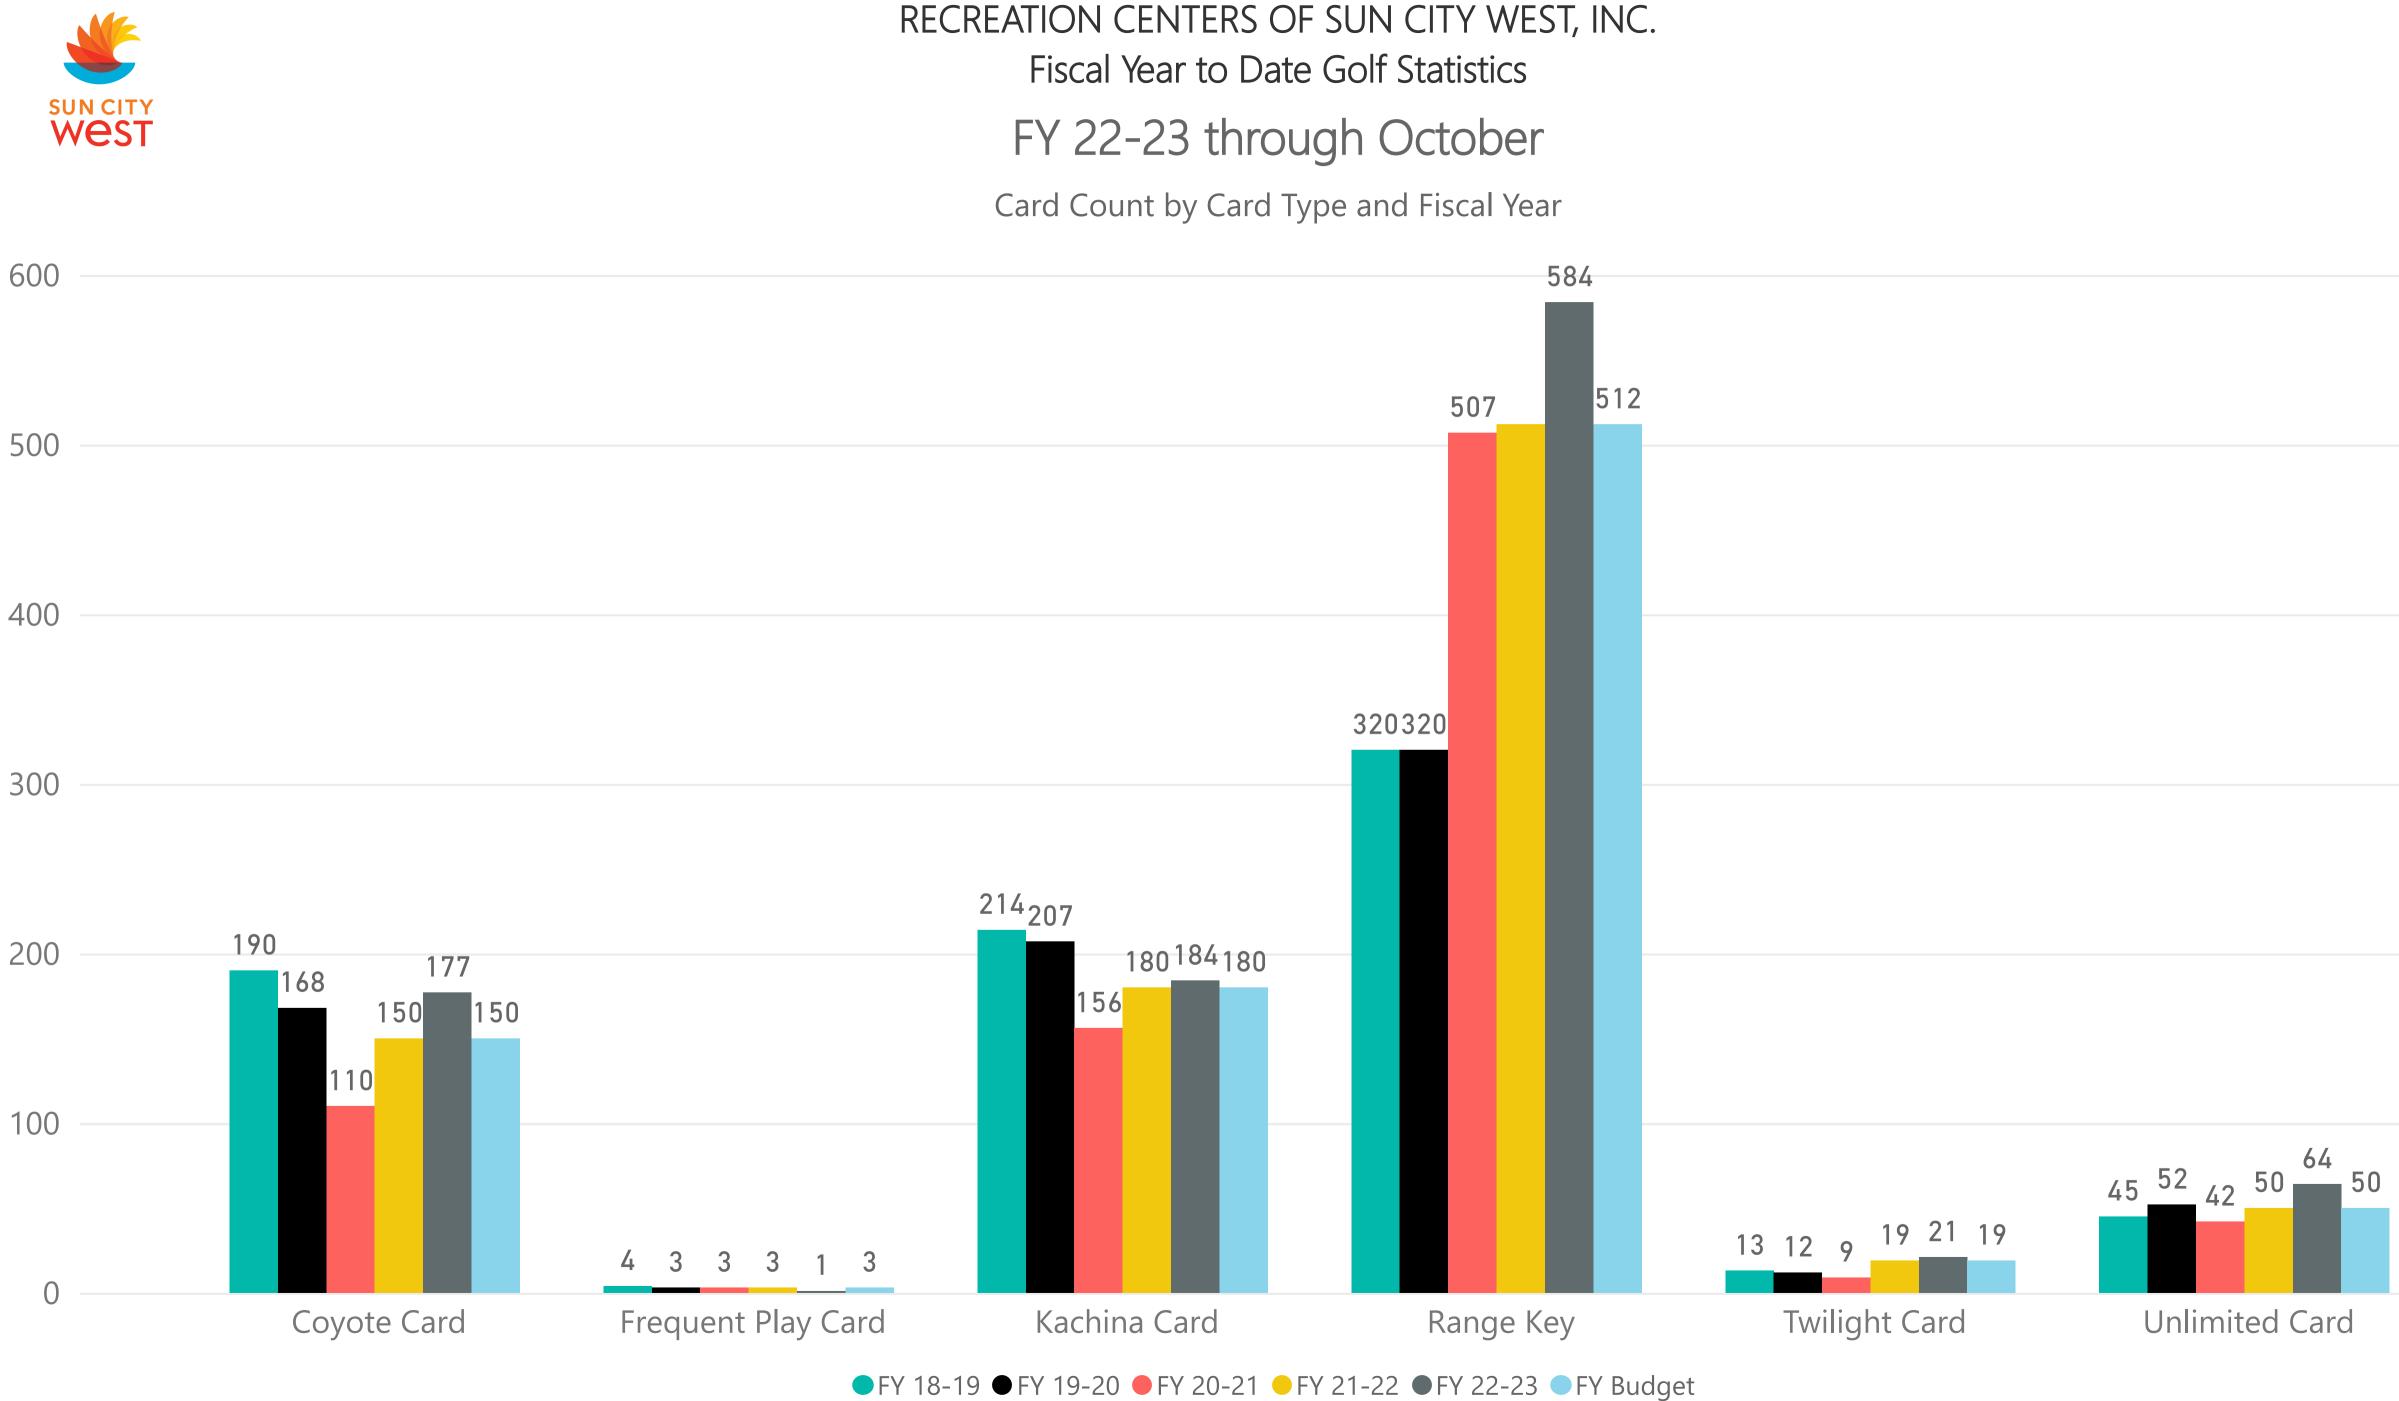

Round Count by Member Card Type

● FY 18-19 ● FY 19-20 ● FY 20-21 ● FY 21-22 ● FY 22-23 ● FY Budget

Unlimited cards sold is up by 14 or (28.0%) vs. the prior year and above budget by 14 or (28.0%) 64 Kachina cards sold is up by 4 or (2.2%) vs. the prior year and above budget by 4 or (2.2%) 184 Coyote cards sold is up by 27 or (18.0%) vs. the prior year and above budget by 27 or (18.0%) 177 *Twilight* cards sold is up by 2 or (10.5%) vs. the prior year and above budget by 2 or (10.5%) 21