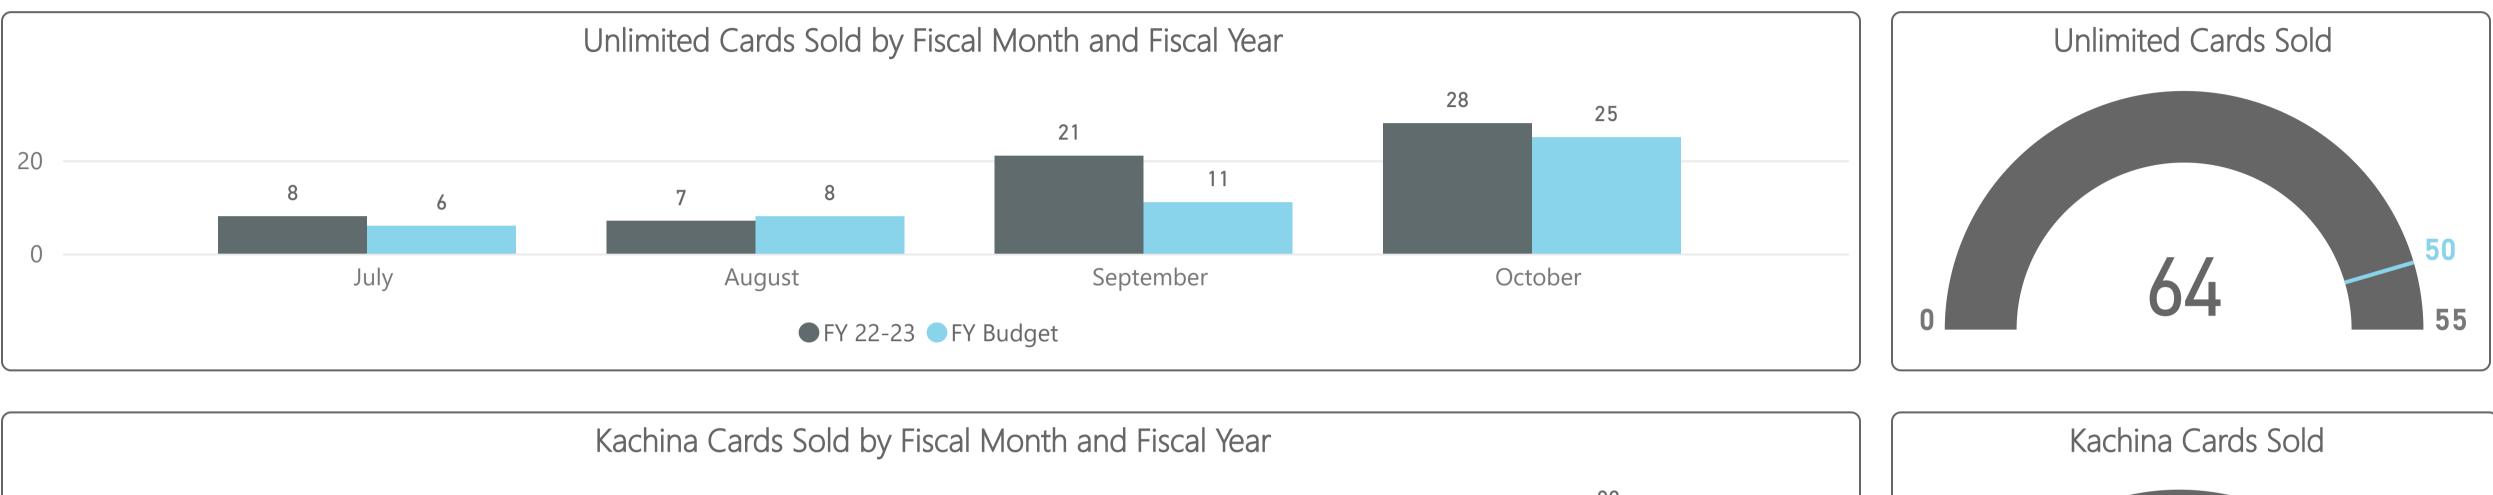

Unlimited cards sold is up by 14 or (28.0%) vs. the prior year and above budget by 14 or (28.0%) 64 Kachina cards sold is up by 4 or (2.2%) vs. the prior year and above budget by 4 or (2.2%) 184 Coyote cards sold is up by 27 or (18.0%) vs. the prior year and above budget by 27 or (18.0%) 177 *Twilight* cards sold is up by 2 or (10.5%) vs. the prior year and above budget by 2 or (10.5%) 21