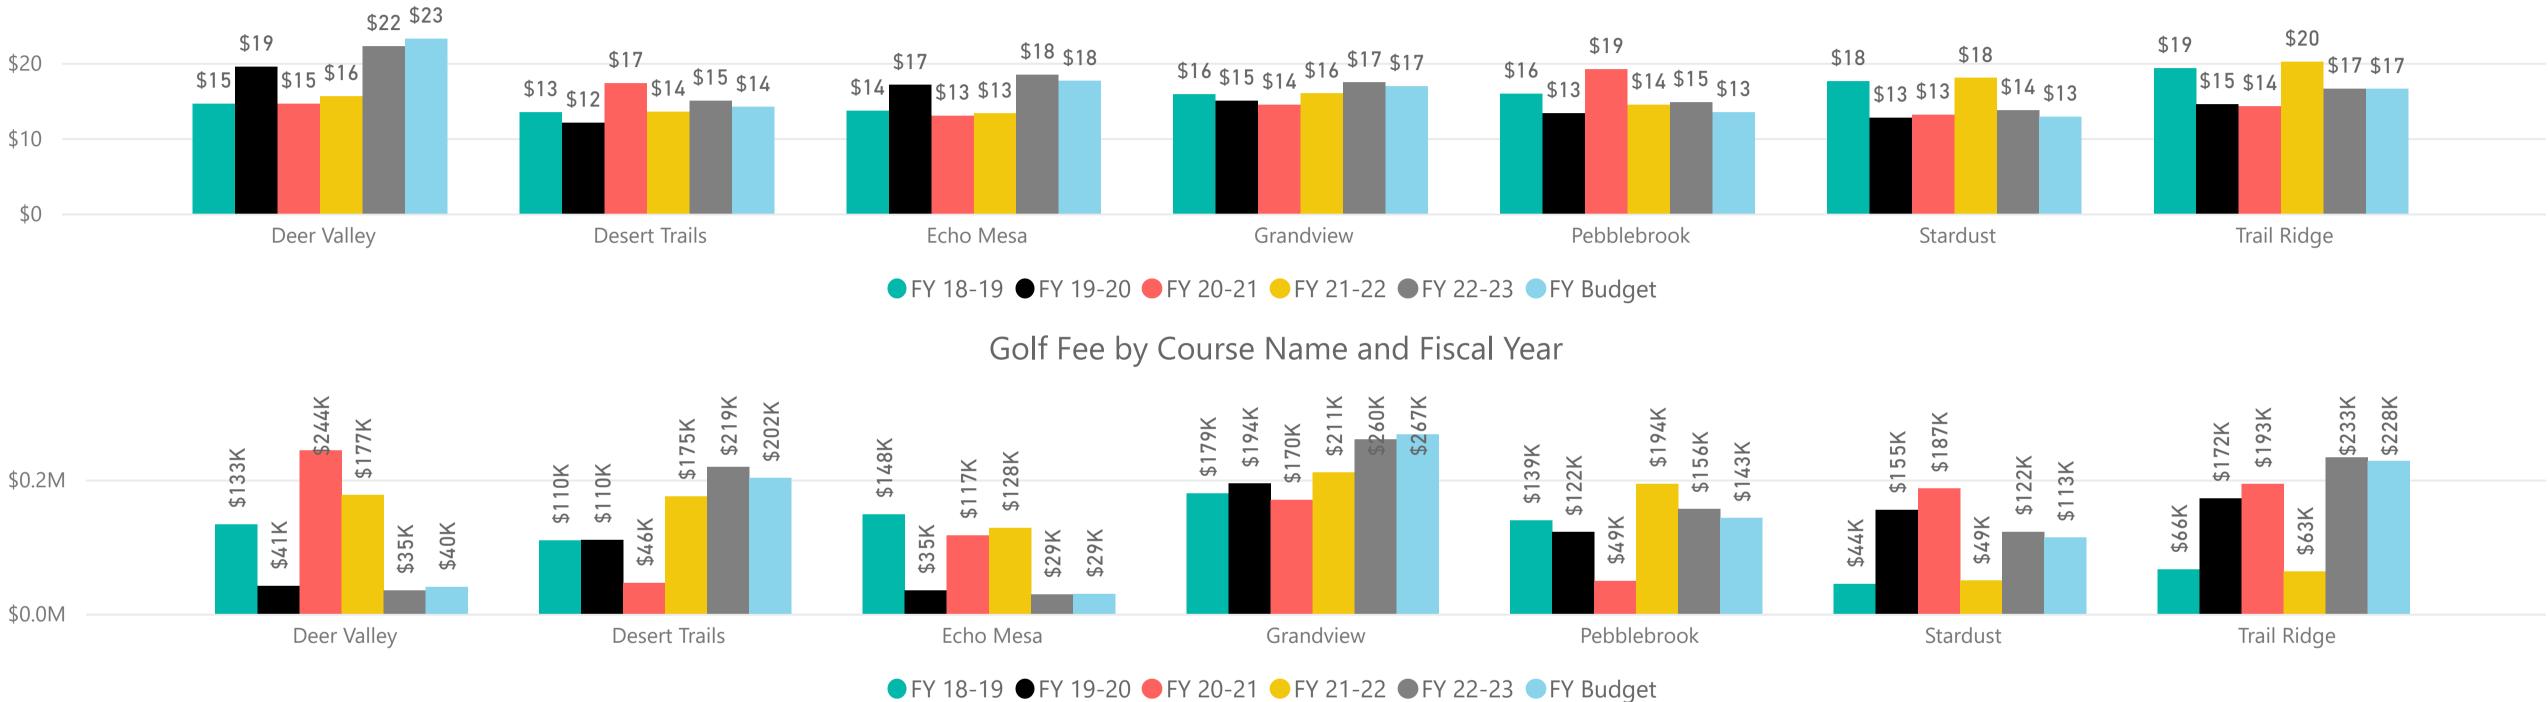

### Average Golf Fee by Course Name and Fiscal Year

### Golf Fee by Course Name and Fiscal Year

● FY 18-19 ● FY 19-20 ● FY 20-21 ● FY 21-22 ● FY 22-23 ● FY Budget

Average Golf Fee by Course Name and Fiscal Year