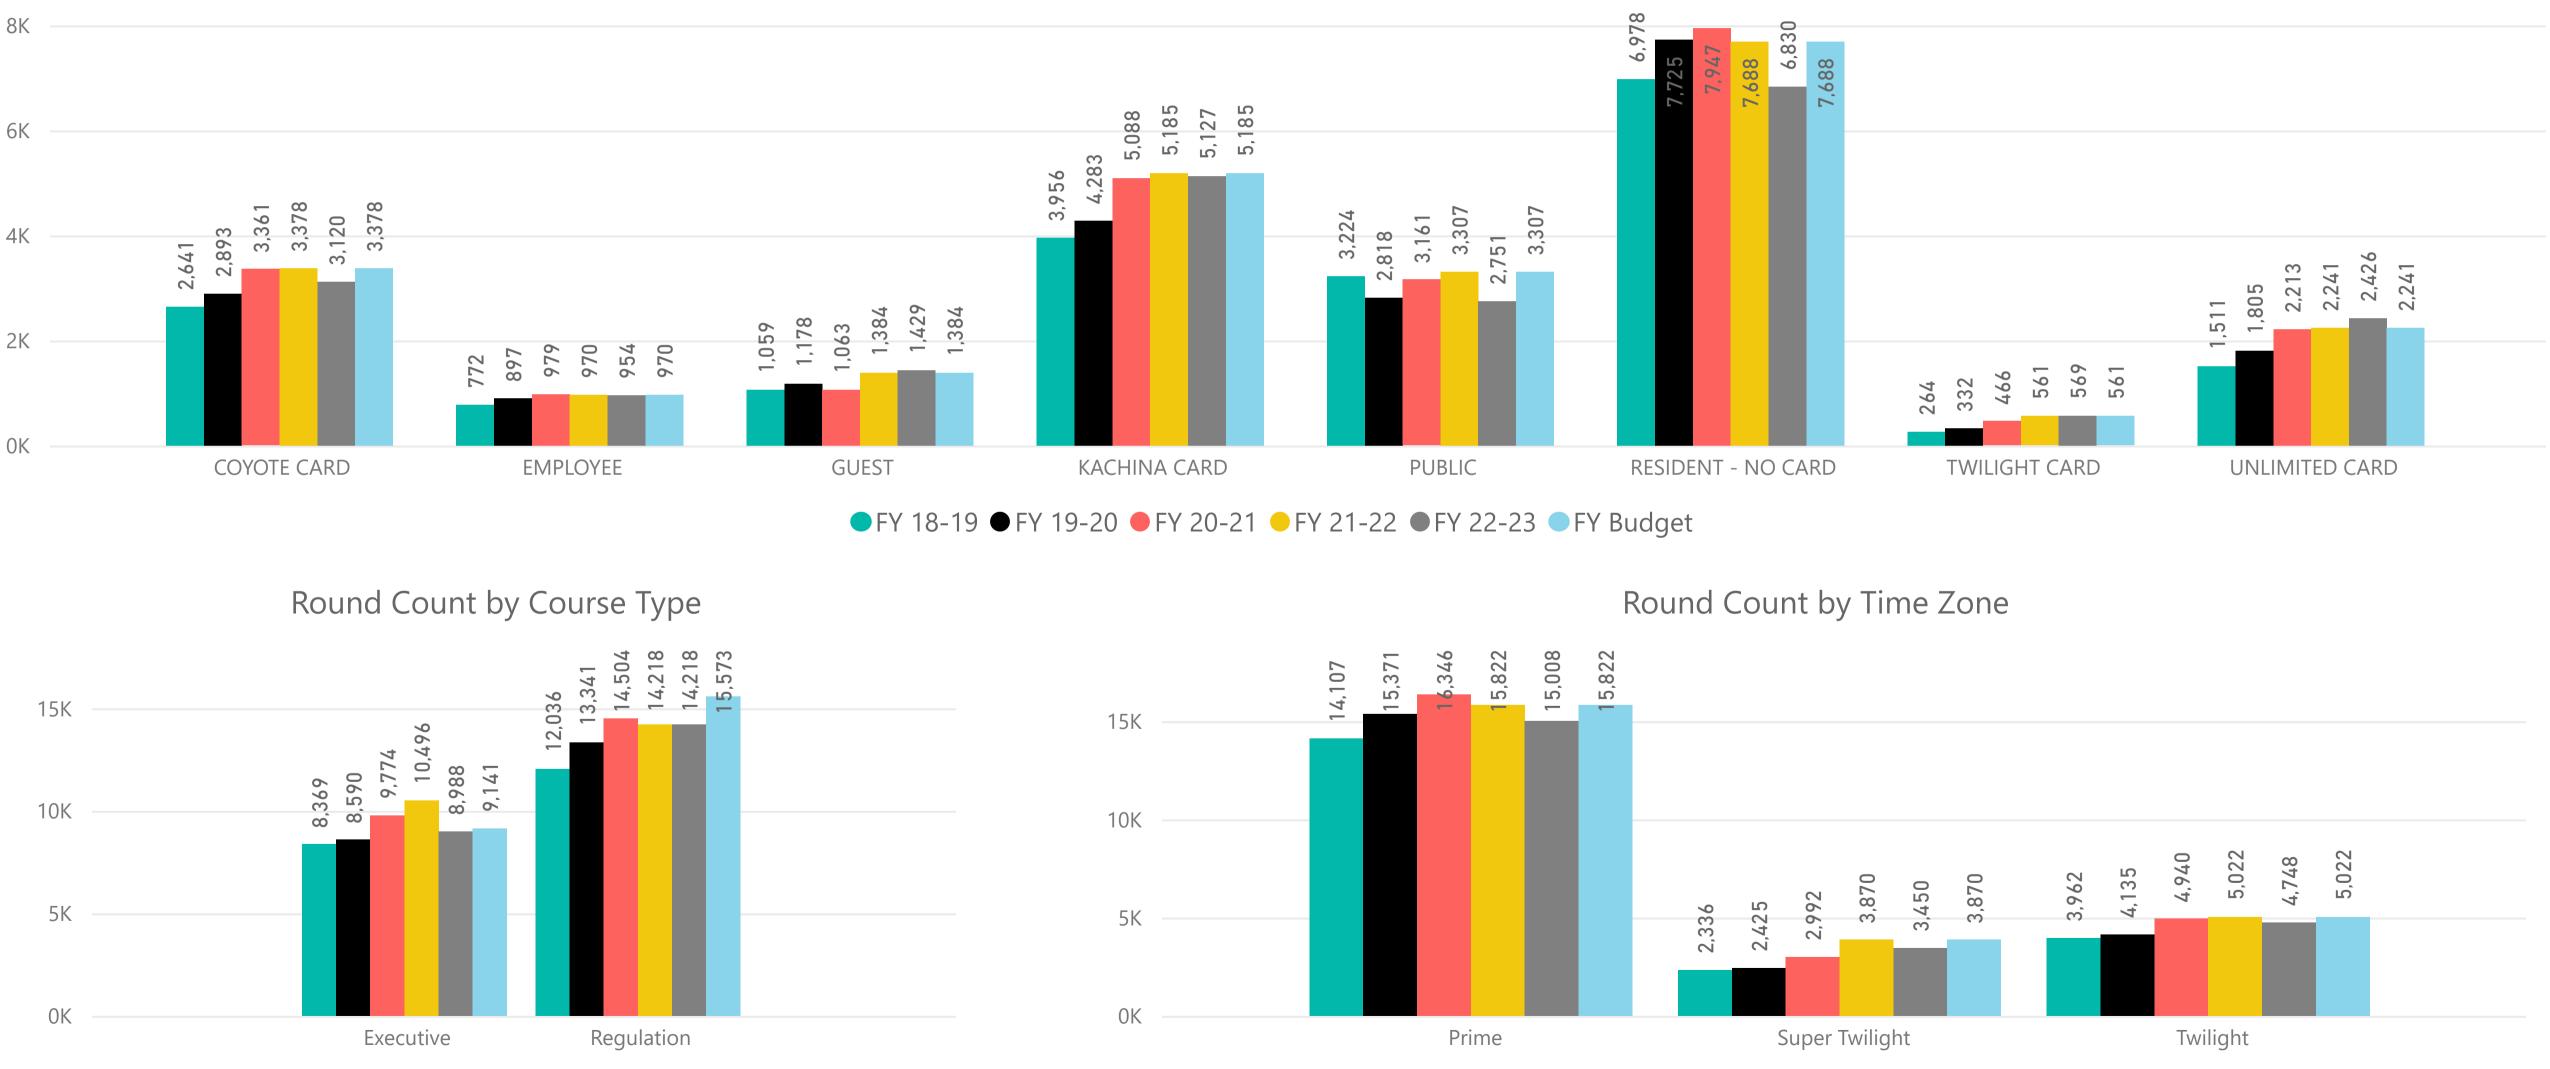

Round Count by Member Card Type

● FY 18-19 ● FY 19-20 ● FY 20-21 ● FY 21-22 ● FY 22-23 ● FY Budget

#### Round Count by Time Zone