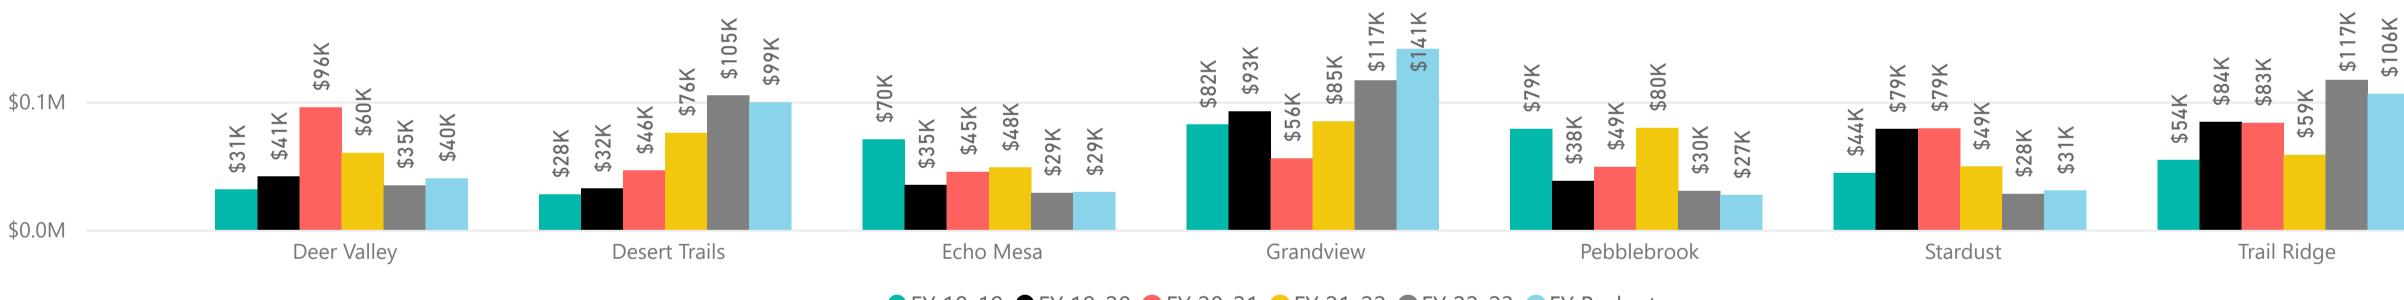

Average Golf Fee by Course Name and Fiscal Year

### Golf Fee by Member Type

| Final Breakdown | FY 18-19  | FY 19-20  | FY 20-21    | FY 21-22  | FY 22-23    | FY Budget   | Total<br>▼ |
|-----------------|-----------|-----------|-------------|-----------|-------------|-------------|------------|
| Member          | \$583,302 | \$613,046 | \$759,784   | \$697,647 | \$727,287   | \$739,384   | \$4,120    |
| Public          | \$168,677 | \$152,506 | \$183,424   | \$214,892 | \$223,628   | \$206,461   | \$1,149    |
| Guest           | \$67,923  | \$63,917  | \$62,644    | \$84,067  | \$102,164   | \$77,200    | \$457      |
| Employee        | \$0       | \$0       | \$0         | \$0       | \$0         | \$0         |            |
| Total           | \$819,901 | \$829,469 | \$1,005,852 | \$996,606 | \$1,053,079 | \$1,023,045 | \$5,727    |