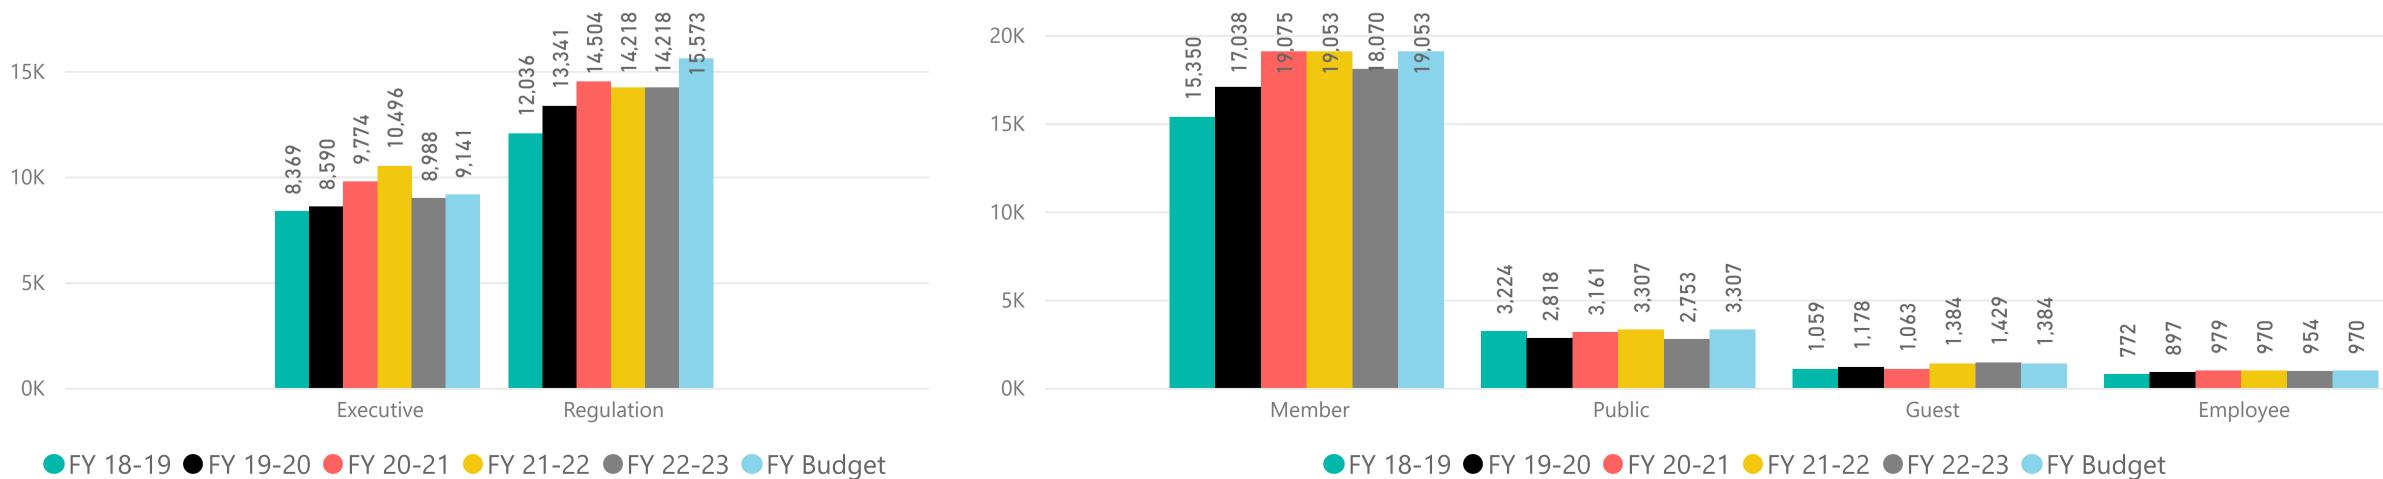

- 14,218
- 8,988 Executive rounds are down over prior year by -1,508 or (-14.4%) and above budget by 201 rounds (2.3%).
- 18,070 1,429 Guest rounds are up over prior year by 45 or (3.3%) and above budget by 273 rounds (23.7%). 2,753 954
- Unlimited cards sold is up by 3 or (12.0%) vs. prior year and above budget by 3 or (12.0%). 28
- Kachina cards sold is down by -5 or (-5.1%) vs. prior year and below budget by -5 or (-5.1%). 94
- Coyote cards sold is up by 17 or (16.0%) vs. prior year and above budget by 17 or (16.0%). 123
- Twilight cards sold is up by 3 or (37.5%) vs. prior year and above budget by 3 or (37.5%). 11
- 250 Range Ball Keys sold is up by 37 or (17.4%) vs. prior year and above budget by 37 or (17.4%).

RECREATION CENTERS OF SUN CITY WEST, INC. **Current Fiscal Month - Golf Statistics** 

October 2022

*Regulation* rounds are even over prior year by 0 or (0.0%) and below budget by -703 rounds (-4.7%).

Member rounds are down over prior year by -983 or (-5.2%) and below budget by -743 rounds (-4.0%). Public rounds are down over prior year by -554 or (-16.8%) and below budget by -102 rounds (-3.6%). *Employee* rounds are down over prior year by -16 or (-1.6%) and above budget by 70 rounds (7.9%).