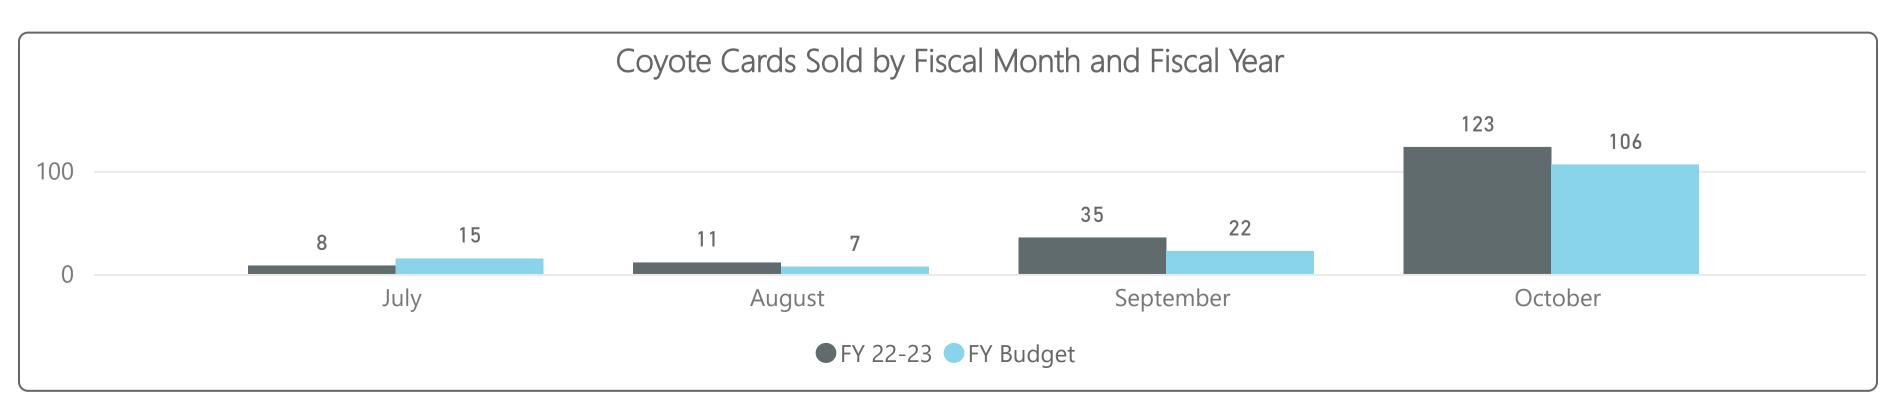

Round Count by Member Card Type

● FY 18-19 ● FY 19-20 ● FY 20-21 ● FY 21-22 ● FY 22-23 ● FY Budget

Unlimited cards sold is up by 14 or (28.0%) vs. the prior year and above budget by 14 or (28.0%) 64 Kachina cards sold is up by 4 or (2.2%) vs. the prior year and above budget by 4 or (2.2%) 184 Coyote cards sold is up by 27 or (18.0%) vs. the prior year and above budget by 27 or (18.0%) 177 *Twilight* cards sold is up by 2 or (10.5%) vs. the prior year and above budget by 2 or (10.5%) 21