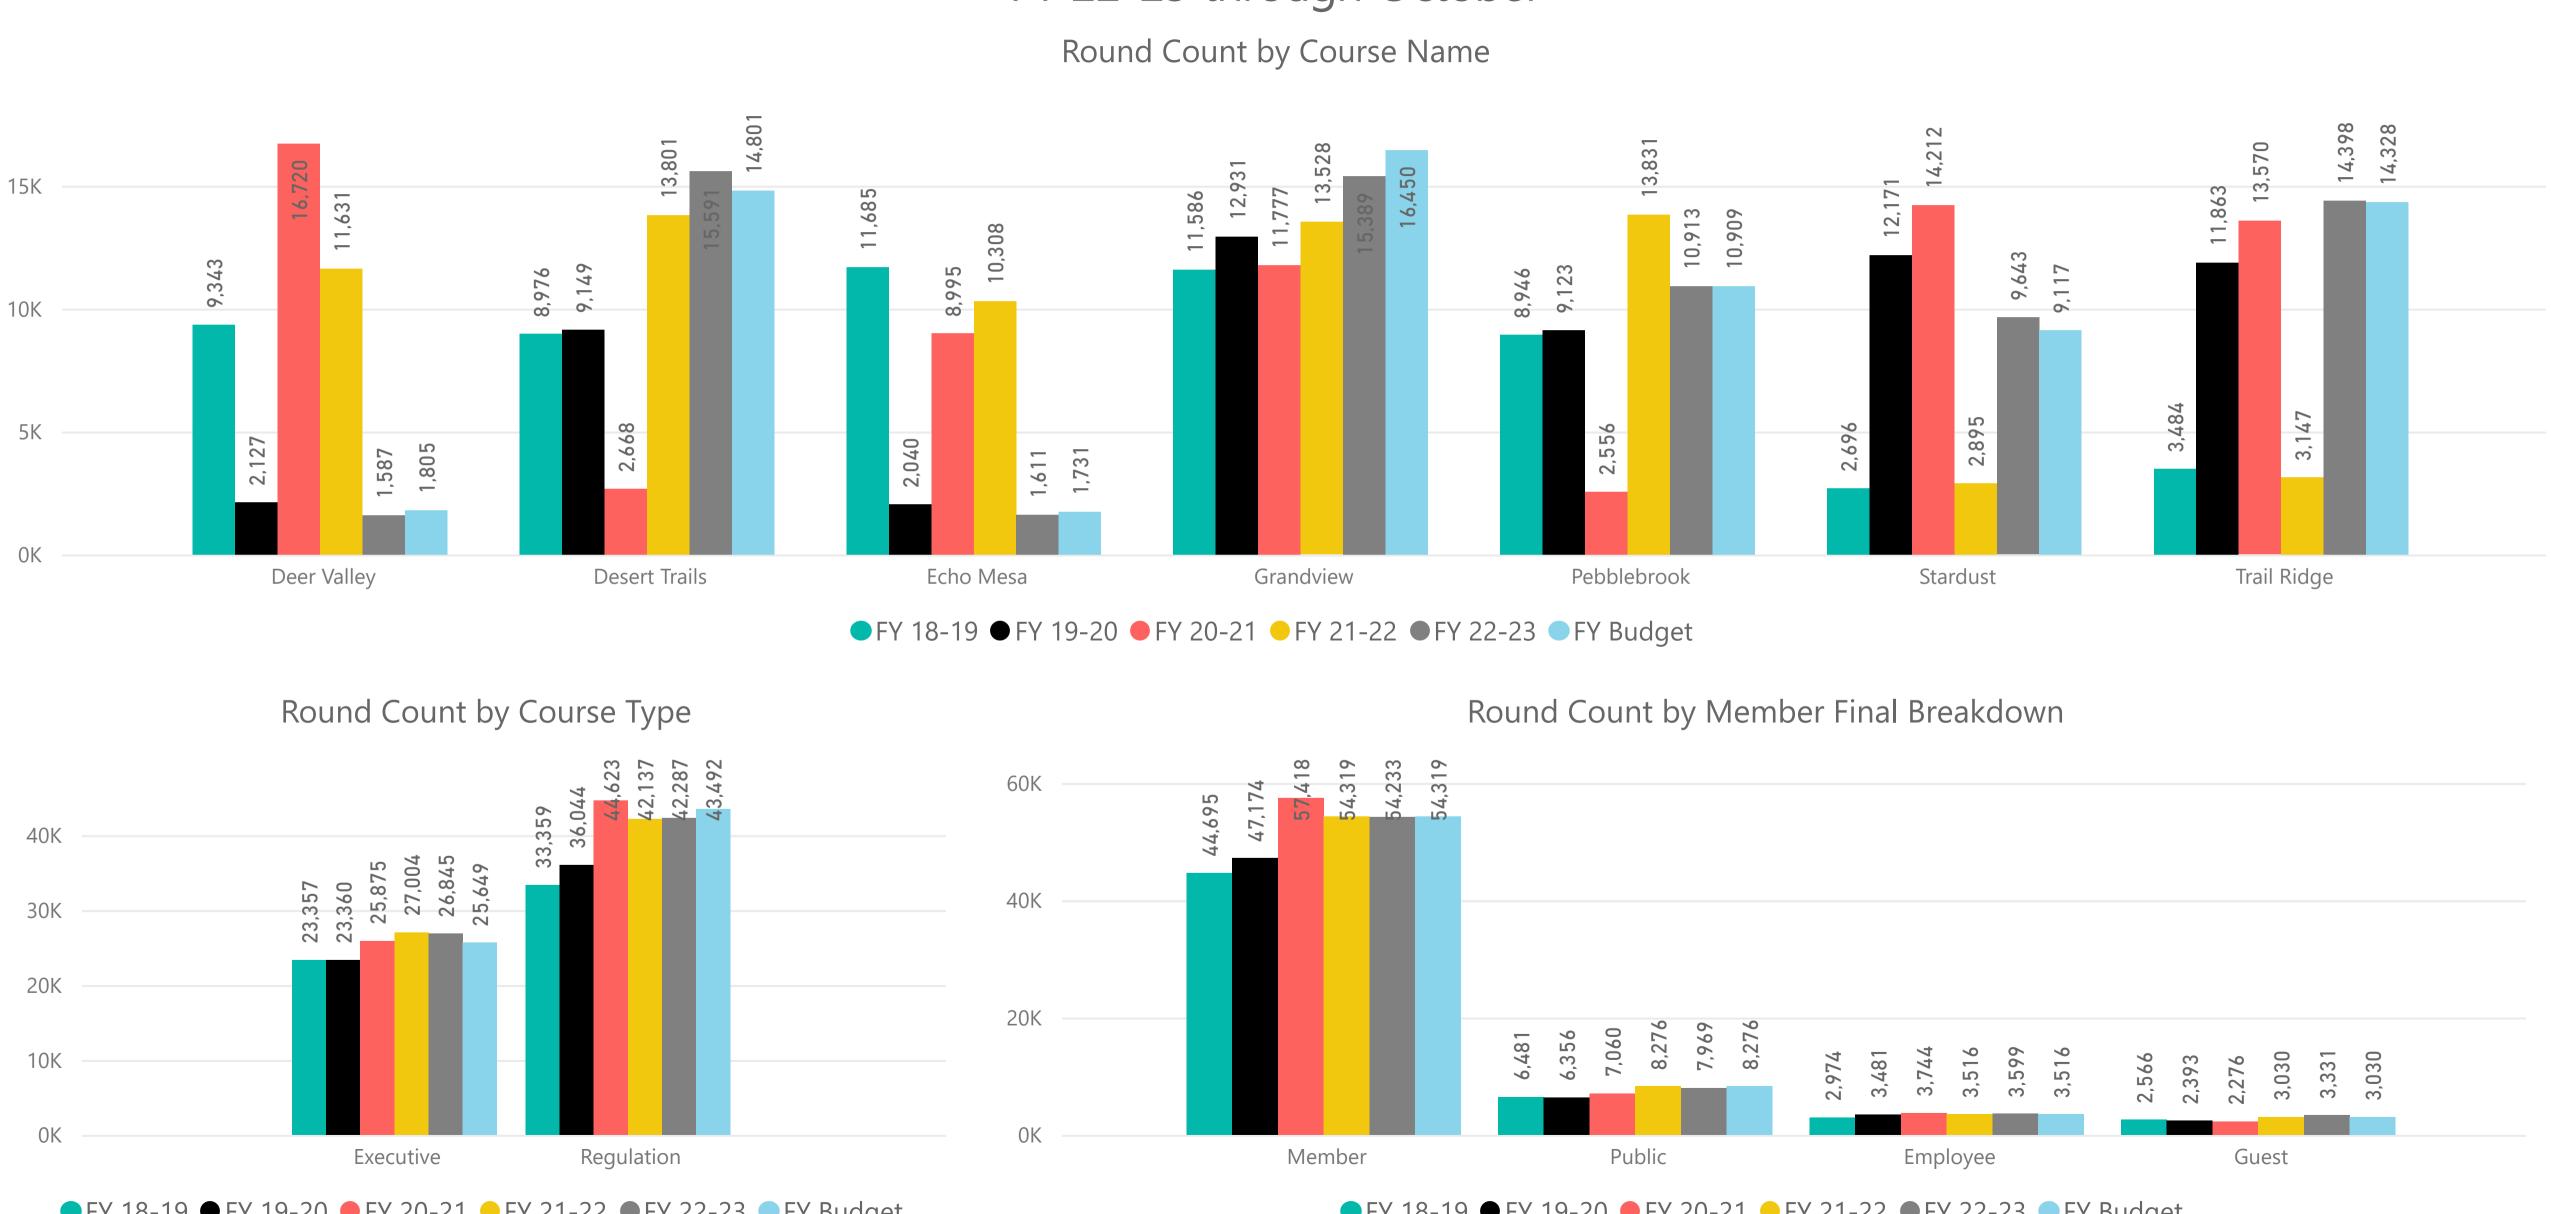

## FY 22-23 through October

Round Count by Course Name

Employee Guest Member Public

## RECREATION CENTERS OF SUN CITY WEST, INC. Monthly Golf Statistics

Round Count by Course Name

Employee Guest Member Public

FY 22-23's total rounds of 69,132 is down by -9 rounds or (-0.0%) vs. prior FY and above budget by 2,433 rounds (3.6%)

- 42,287
- 26,845

Member rounds are down vs. the prior fiscal year by -86 or (-0.2%) and above budget by 415 or (0.8%) 54,233 Guest rounds are up vs. the prior fiscal year by 301 or (9.9%) and above budget by 801 or (31.7%) 3,331 Public rounds are down vs. the prior fiscal year by -307 or (-3.7%) and above budget by 822 or (11.5%) 7,969 3,599 *Employee* rounds are up vs. the prior fiscal year by 83 or (2.4%) and above budget by 395 or (12.3%)