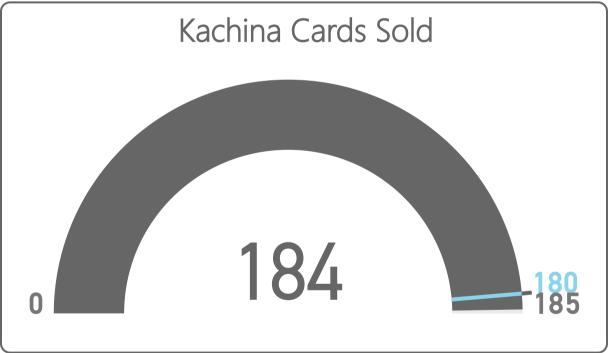

Unlimited cards sold is up by 14 or (28.0%) vs. the prior year and above budget by 14 or (28.0%) 64 Kachina cards sold is up by 4 or (2.2%) vs. the prior year and above budget by 4 or (2.2%) 184 Coyote cards sold is up by 27 or (18.0%) vs. the prior year and above budget by 27 or (18.0%) 177 *Twilight* cards sold is up by 2 or (10.5%) vs. the prior year and above budget by 2 or (10.5%) 21