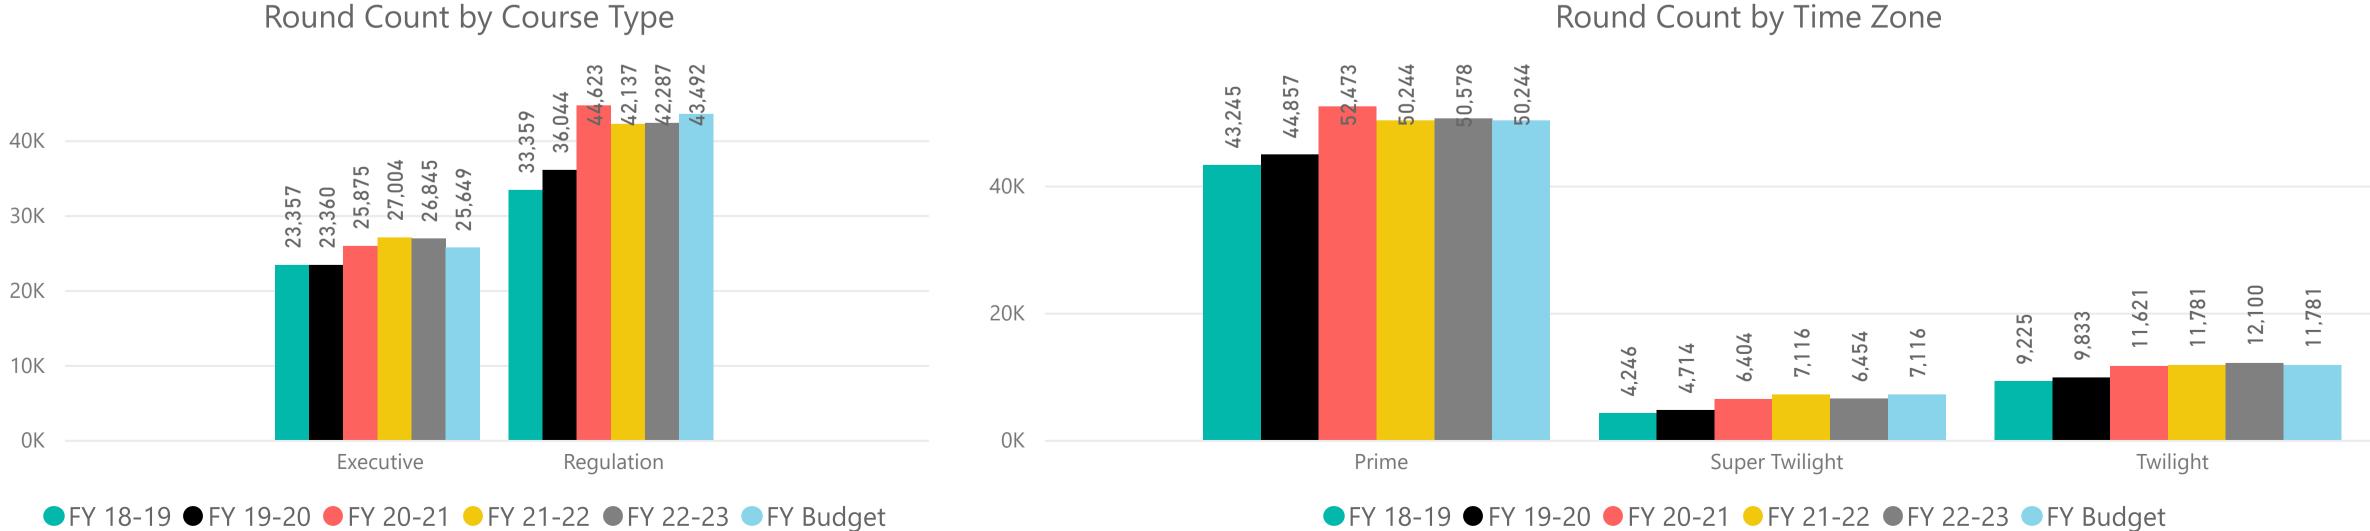

#### Round Count by Time Zone

584 Range Ball Keys sold is up by 72 or 14.1% vs. the prior year and above budget by 72 or 14.1%.

**RECREATION CENTERS OF SUN CITY WEST, INC.** Fiscal Year to Date - Golf Statistics

October 2022

*Regulation* rounds are up vs. the prior fiscal year by 150 or (0.4%) and above budget by 381 or (0.9%) *Executive* rounds are down vs. the prior fiscal year by -159 or (-0.6%) and above budget by 2,052 or (8.3%)

- 42,287
- 26,845

Member rounds are down vs. the prior fiscal year by -86 or (-0.2%) and above budget by 415 or (0.8%) 54,233 Guest rounds are up vs. the prior fiscal year by 301 or (9.9%) and above budget by 801 or (31.7%) 3,331 Public rounds are down vs. the prior fiscal year by -307 or (-3.7%) and above budget by 822 or (11.5%) 7,969 3,599 *Employee* rounds are up vs. the prior fiscal year by 83 or (2.4%) and above budget by 395 or (12.3%)