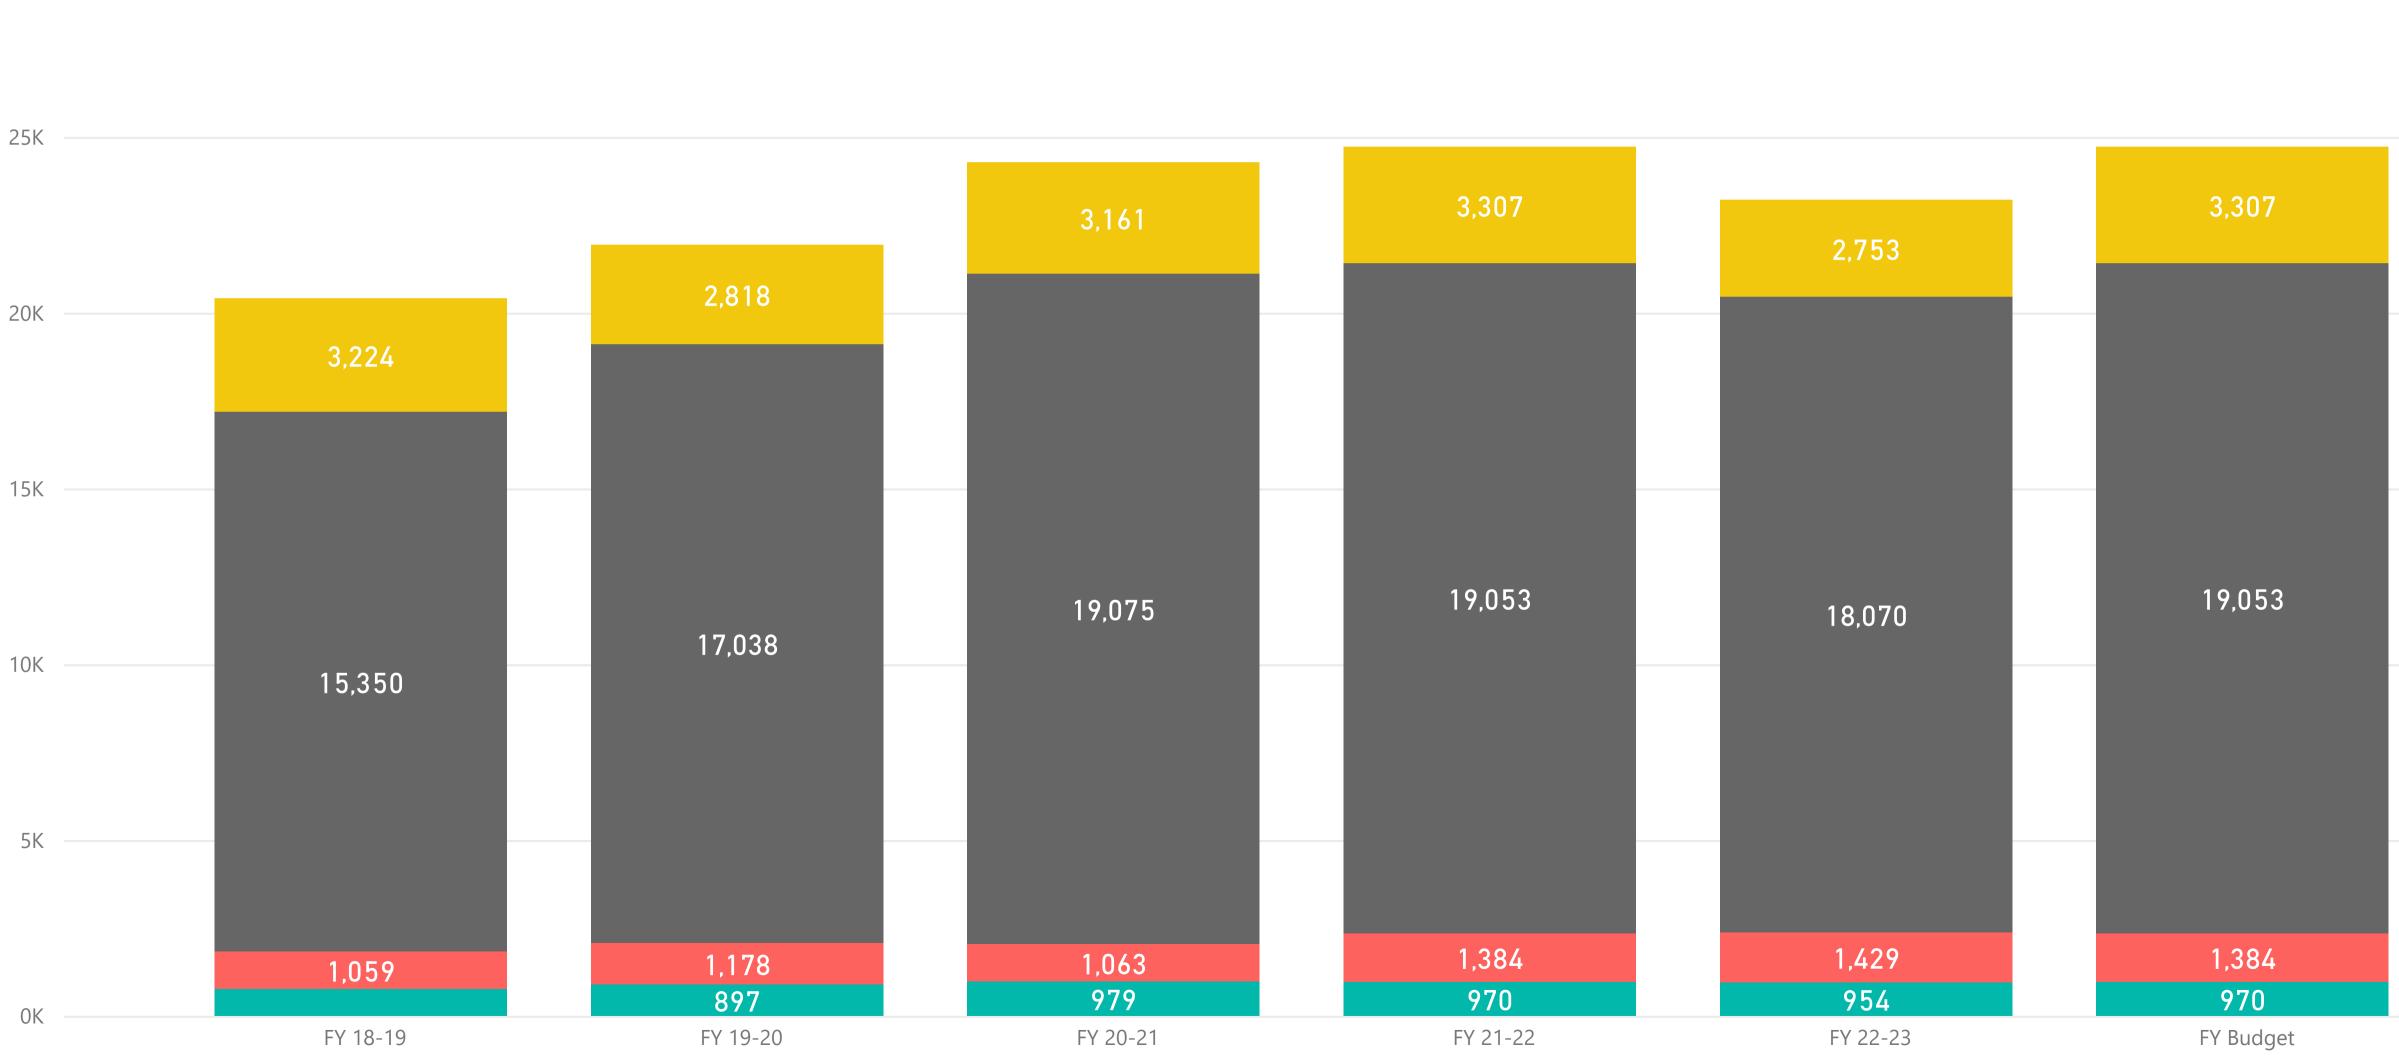

- 14,218
- 8,988 Executive rounds are down over prior year by -1,508 or (-14.4%) and above budget by 201 rounds (2.3%).
- 18,070 1,429 Guest rounds are up over prior year by 45 or (3.3%) and above budget by 273 rounds (23.7%). 2,753 954
- Unlimited cards sold is up by 3 or (12.0%) vs. prior year and above budget by 3 or (12.0%). 28
- Kachina cards sold is down by -5 or (-5.1%) vs. prior year and below budget by -5 or (-5.1%). 94
- Coyote cards sold is up by 17 or (16.0%) vs. prior year and above budget by 17 or (16.0%). 123
- Twilight cards sold is up by 3 or (37.5%) vs. prior year and above budget by 3 or (37.5%). 11
- 250 Range Ball Keys sold is up by 37 or (17.4%) vs. prior year and above budget by 37 or (17.4%).

## RECREATION CENTERS OF SUN CITY WEST, INC. Monthly Golf Statistics

Round Count by Course Name

Employee Guest Member Public

FY 22-23's total rounds of 69,132 is down by -9 rounds or (-0.0%) vs. prior FY and above budget by 2,433 rounds (3.6%)

- 42,287
- 26,845

Member rounds are down vs. the prior fiscal year by -86 or (-0.2%) and above budget by 415 or (0.8%) 54,233 Guest rounds are up vs. the prior fiscal year by 301 or (9.9%) and above budget by 801 or (31.7%) 3,331 Public rounds are down vs. the prior fiscal year by -307 or (-3.7%) and above budget by 822 or (11.5%) 7,969 3,599 *Employee* rounds are up vs. the prior fiscal year by 83 or (2.4%) and above budget by 395 or (12.3%)