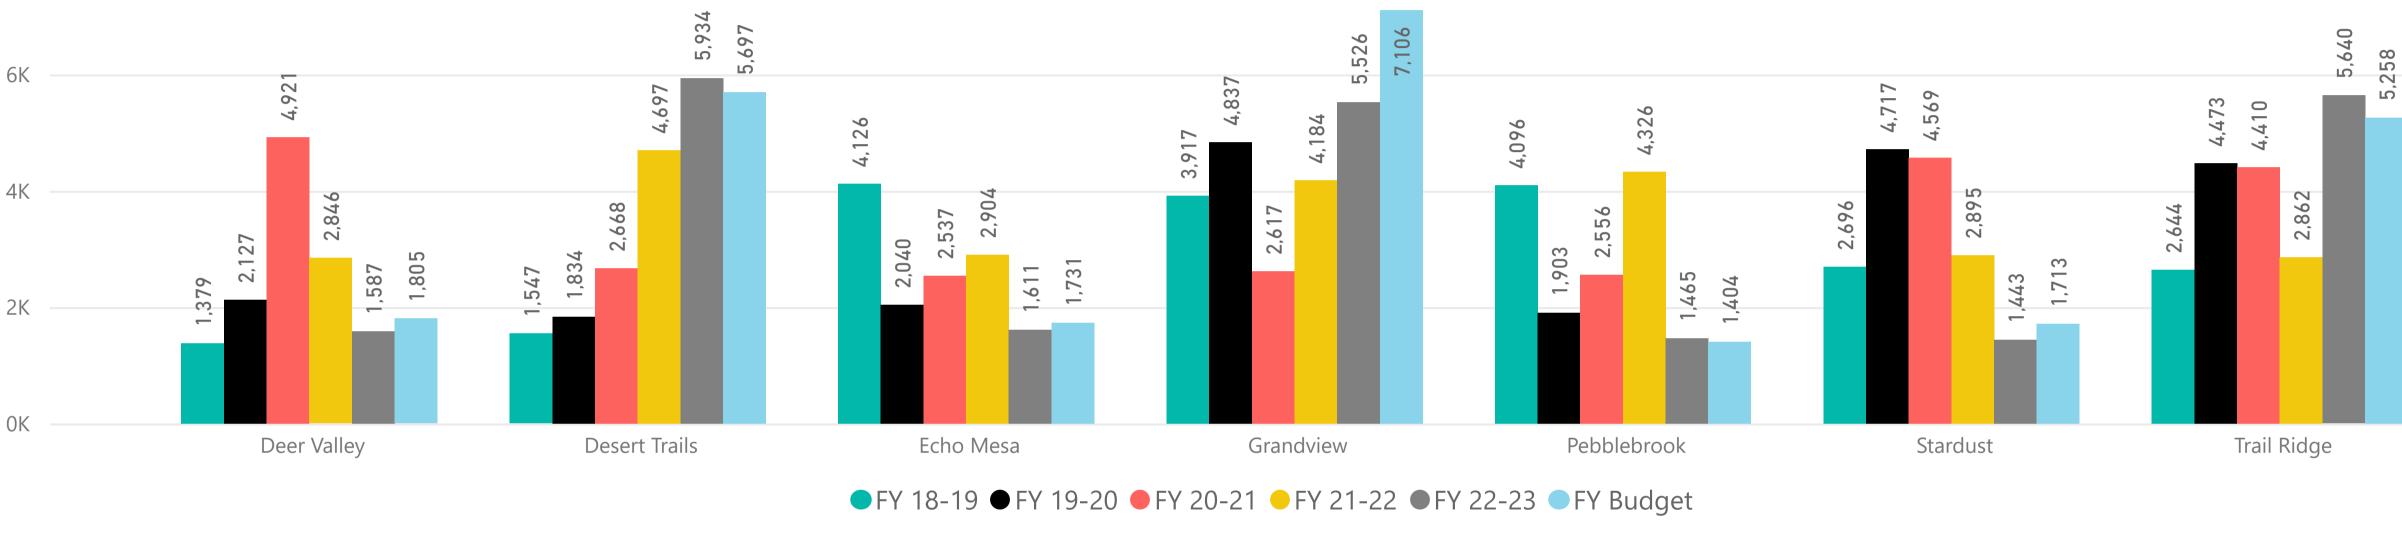

## RECREATION CENTERS OF SUN CITY WEST, INC. Monthly Golf Statistics October 2022 Golf Statistics

Round Count by Course Name

# Golf Report: Rounds, Revenue & Cards Sold Reporting Period: October FY23

Report Version: Version 1 Report Date: 11/02/2022

October's 23,206 rounds are down over prior year by -1,508 rounds (-6.1%) and below budget by -502 rounds (-2.1%).