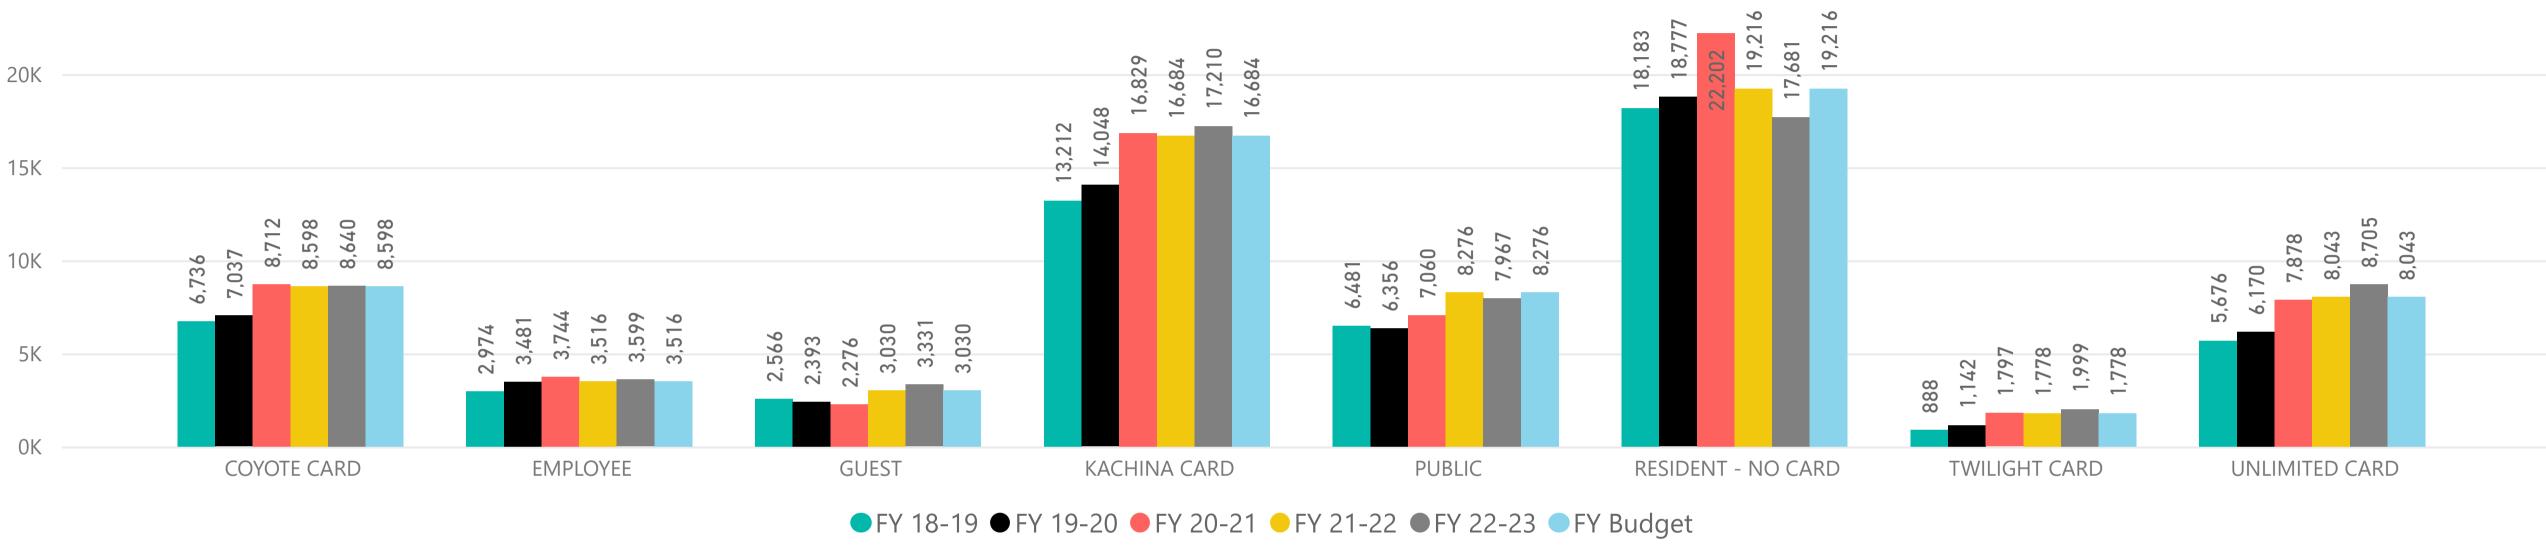

Round Count by Member Card Type

● FY 18-19 ● FY 19-20 ● FY 20-21 ● FY 21-22 ● FY 22-23 ● FY Budget

Unlimited cards sold is up by 14 or (28.0%) vs. the prior year and above budget by 14 or (28.0%) 64 Kachina cards sold is up by 4 or (2.2%) vs. the prior year and above budget by 4 or (2.2%) 184 Coyote cards sold is up by 27 or (18.0%) vs. the prior year and above budget by 27 or (18.0%) 177 *Twilight* cards sold is up by 2 or (10.5%) vs. the prior year and above budget by 2 or (10.5%) 21

- 42,287
- 26,845

Member rounds are down vs. the prior fiscal year by -86 or (-0.2%) and above budget by 415 or (0.8%) 54,233 Guest rounds are up vs. the prior fiscal year by 301 or (9.9%) and above budget by 801 or (31.7%) 3,331 Public rounds are down vs. the prior fiscal year by -307 or (-3.7%) and above budget by 822 or (11.5%) 7,969 3,599 *Employee* rounds are up vs. the prior fiscal year by 83 or (2.4%) and above budget by 395 or (12.3%)