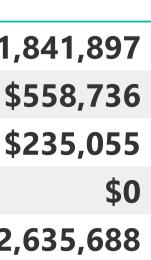

### Average Golf Fee by Member Type

|                 |          |          | 0        | <u> </u> | 51       |           |            |                 |           |           | 5         | 51        |           |           |            |
|-----------------|----------|----------|----------|----------|----------|-----------|------------|-----------------|-----------|-----------|-----------|-----------|-----------|-----------|------------|
| Final Breakdown | FY 18-19 | FY 19-20 | FY 20-21 | FY 21-22 | FY 22-23 | FY Budget | Total<br>▼ | Final Breakdown | FY 18-19  | FY 19-20  | FY 20-21  | FY 21-22  | FY 22-23  | FY Budget | Total<br>▼ |
| Guest           | \$31     | \$30     | \$32     | \$33     | \$37     | \$35      | \$33       | Member          | \$260,138 | \$288,031 | \$324,410 | \$312,647 | \$319,315 | \$337,356 | \$1,84     |
| Public          | \$31     | \$28     | \$30     | \$32     | \$35     | \$34      | \$32       | Public          | \$96,851  | \$78,728  | \$96,100  | \$100,018 | \$90,744  | \$96,295  | \$55       |
| Member          | \$18     | \$17     | \$17     | \$17     | \$18     | \$18      | \$17       | Guest           | \$31,921  | \$35,088  | \$33,762  | \$43,541  | \$50,331  | \$40,412  | \$23       |
| Employee        | \$0      | \$0      | \$0      | \$0      | \$0      | \$0       | \$0        | Employee        | \$0       | \$0       | \$0       | \$0       | \$0       | \$0       |            |
| Total           | \$20     | \$18     | \$19     | \$19     | \$21     | \$20      | \$19       | Total           | \$388,910 | \$401,847 | \$454,272 | \$456,206 | \$460,390 | \$474,063 | \$2,63     |

### Golf Fee by Member Type

| Final Breakdown | FY 18-19  | FY 19-20  | FY 20-21    | FY 21-22  | FY 22-23    | FY Budget   | Total<br>▼ |
|-----------------|-----------|-----------|-------------|-----------|-------------|-------------|------------|
| Member          | \$583,302 | \$613,046 | \$759,784   | \$697,647 | \$727,287   | \$739,384   | \$4,120    |
| Public          | \$168,677 | \$152,506 | \$183,424   | \$214,892 | \$223,628   | \$206,461   | \$1,149    |
| Guest           | \$67,923  | \$63,917  | \$62,644    | \$84,067  | \$102,164   | \$77,200    | \$457      |
| Employee        | \$0       | \$0       | \$0         | \$0       | \$0         | \$0         |            |
| Total           | \$819,901 | \$829,469 | \$1,005,852 | \$996,606 | \$1,053,079 | \$1,023,045 | \$5,727    |