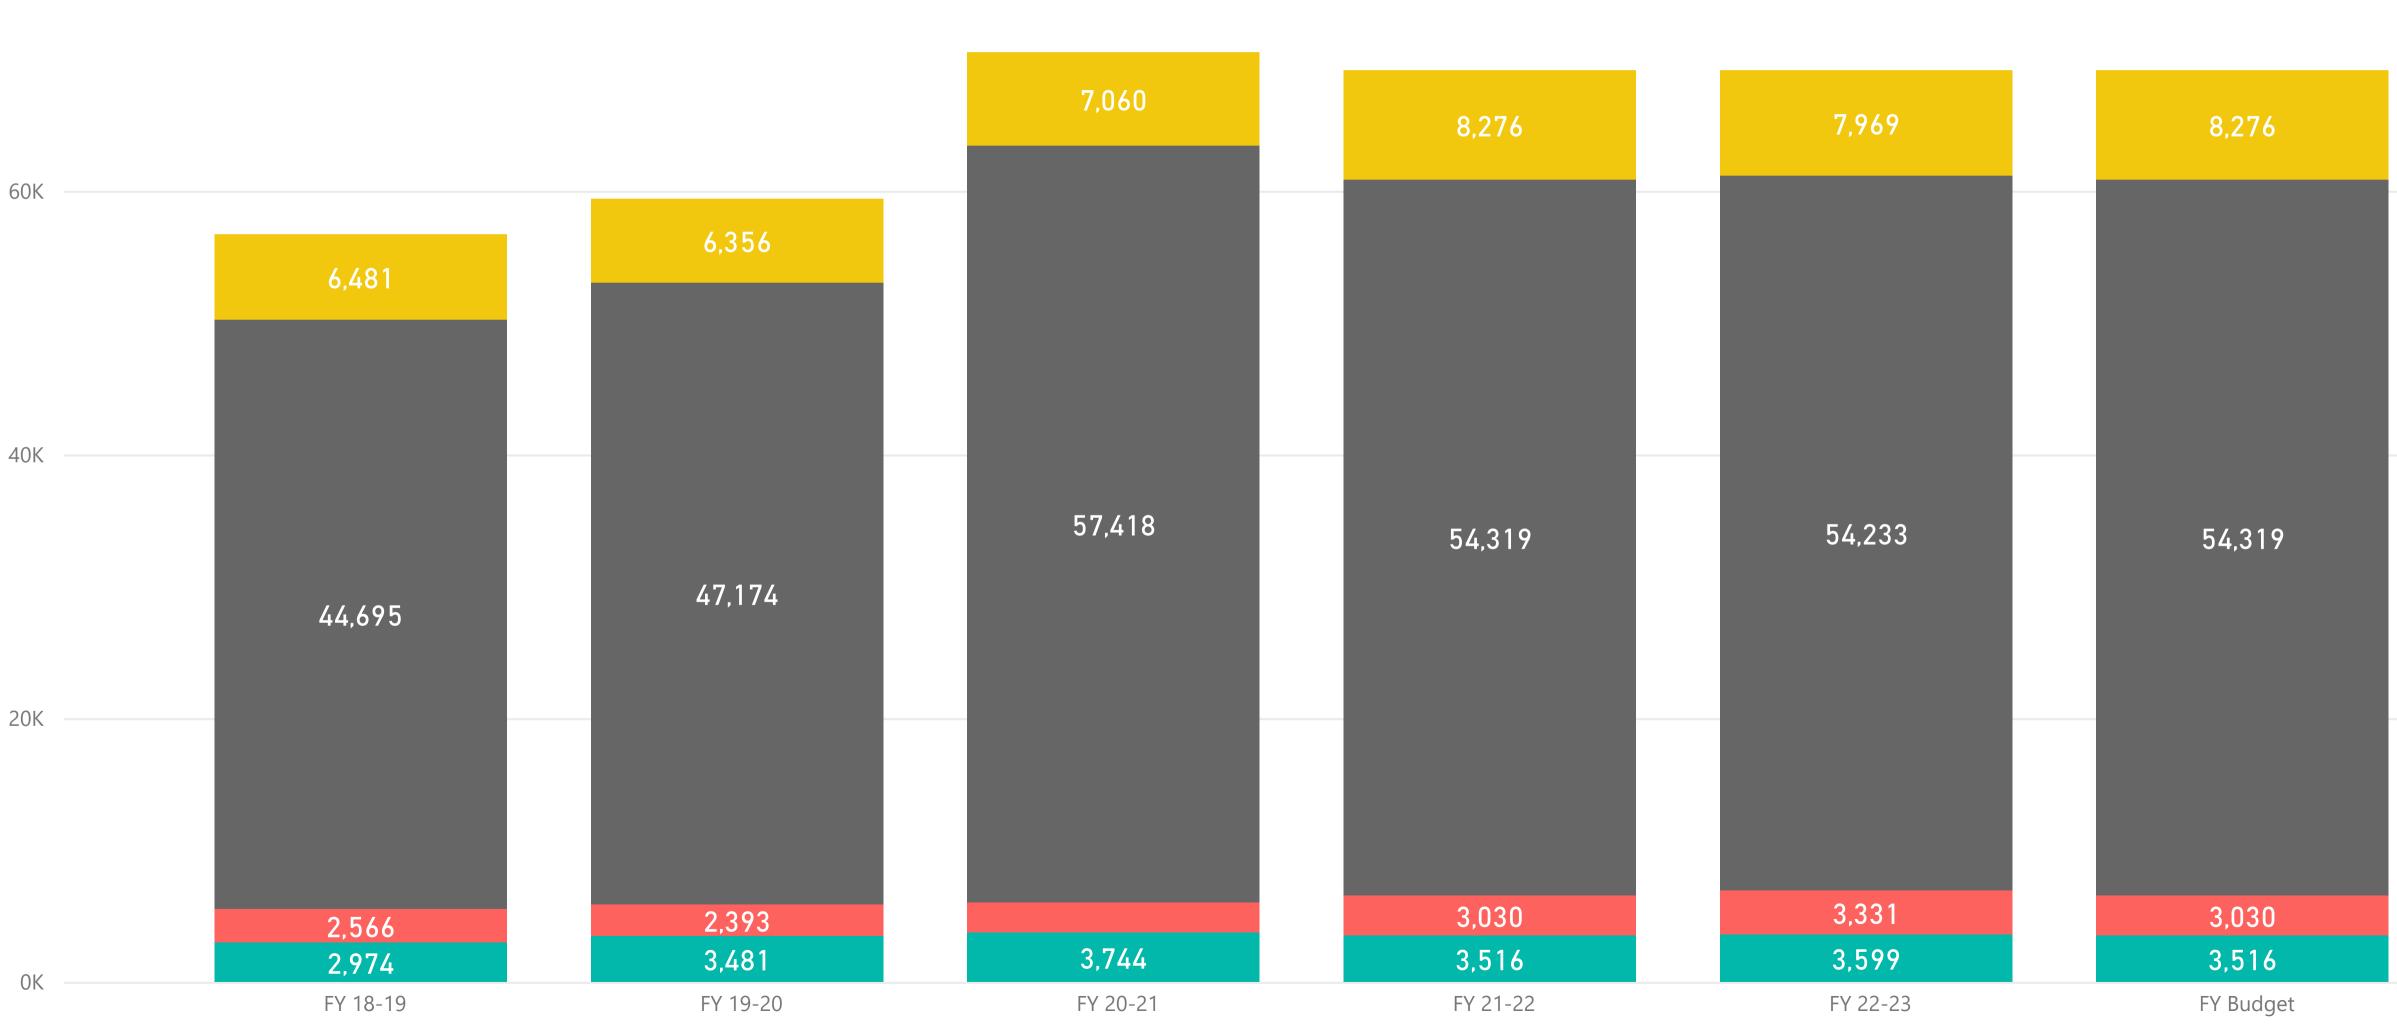

## RECREATION CENTERS OF SUN CITY WEST, INC. Fiscal Year to Date Golf Statistics

## FY 22-23 through October

Round Count by Course Name

Employee Guest Member Public