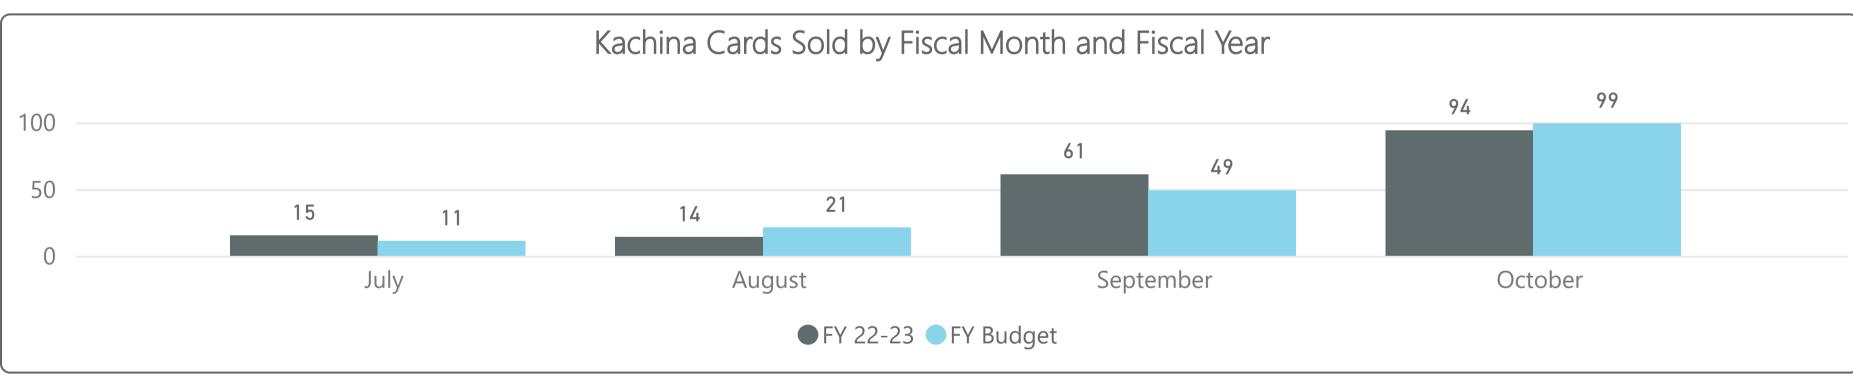

Unlimited cards sold is up by 14 or (28.0%) vs. the prior year and above budget by 14 or (28.0%) 64 Kachina cards sold is up by 4 or (2.2%) vs. the prior year and above budget by 4 or (2.2%) 184 Coyote cards sold is up by 27 or (18.0%) vs. the prior year and above budget by 27 or (18.0%) 177 *Twilight* cards sold is up by 2 or (10.5%) vs. the prior year and above budget by 2 or (10.5%) 21