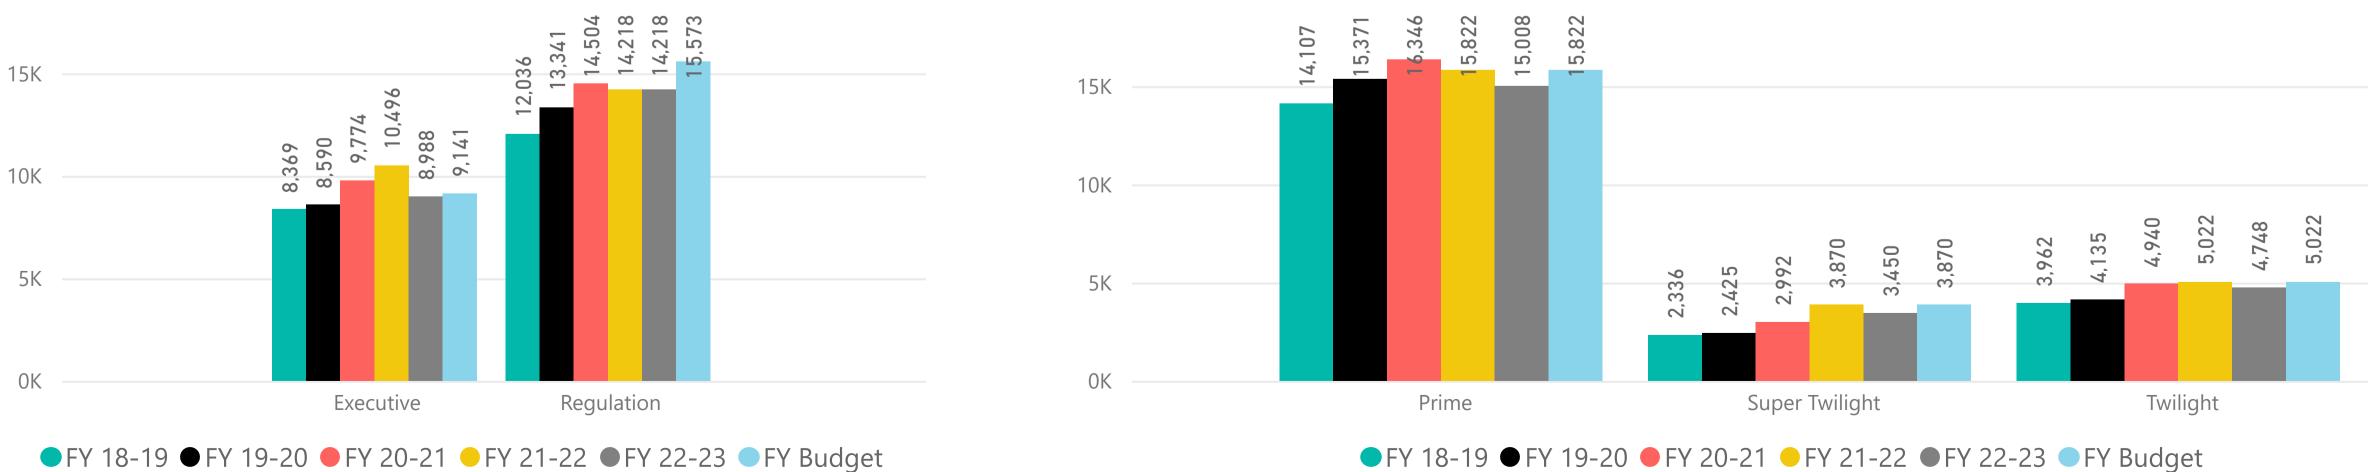

Round Count by Member Card Type

● FY 18-19 ● FY 19-20 ● FY 20-21 ● FY 21-22 ● FY 22-23 ● FY Budget

#### Round Count by Time Zone