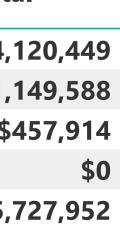

### Golf Fee by Member Type

| Final Breakdown | FY 18-19  | FY 19-20  | FY 20-21    | FY 21-22  | FY 22-23    | FY Budget   | Total<br>▼ |
|-----------------|-----------|-----------|-------------|-----------|-------------|-------------|------------|
| Member          | \$583,302 | \$613,046 | \$759,784   | \$697,647 | \$727,287   | \$739,384   | \$4,120    |
| Public          | \$168,677 | \$152,506 | \$183,424   | \$214,892 | \$223,628   | \$206,461   | \$1,149    |
| Guest           | \$67,923  | \$63,917  | \$62,644    | \$84,067  | \$102,164   | \$77,200    | \$457      |
| Employee        | \$0       | \$0       | \$0         | \$0       | \$0         | \$0         |            |
| Total           | \$819,901 | \$829,469 | \$1,005,852 | \$996,606 | \$1,053,079 | \$1,023,045 | \$5,727    |