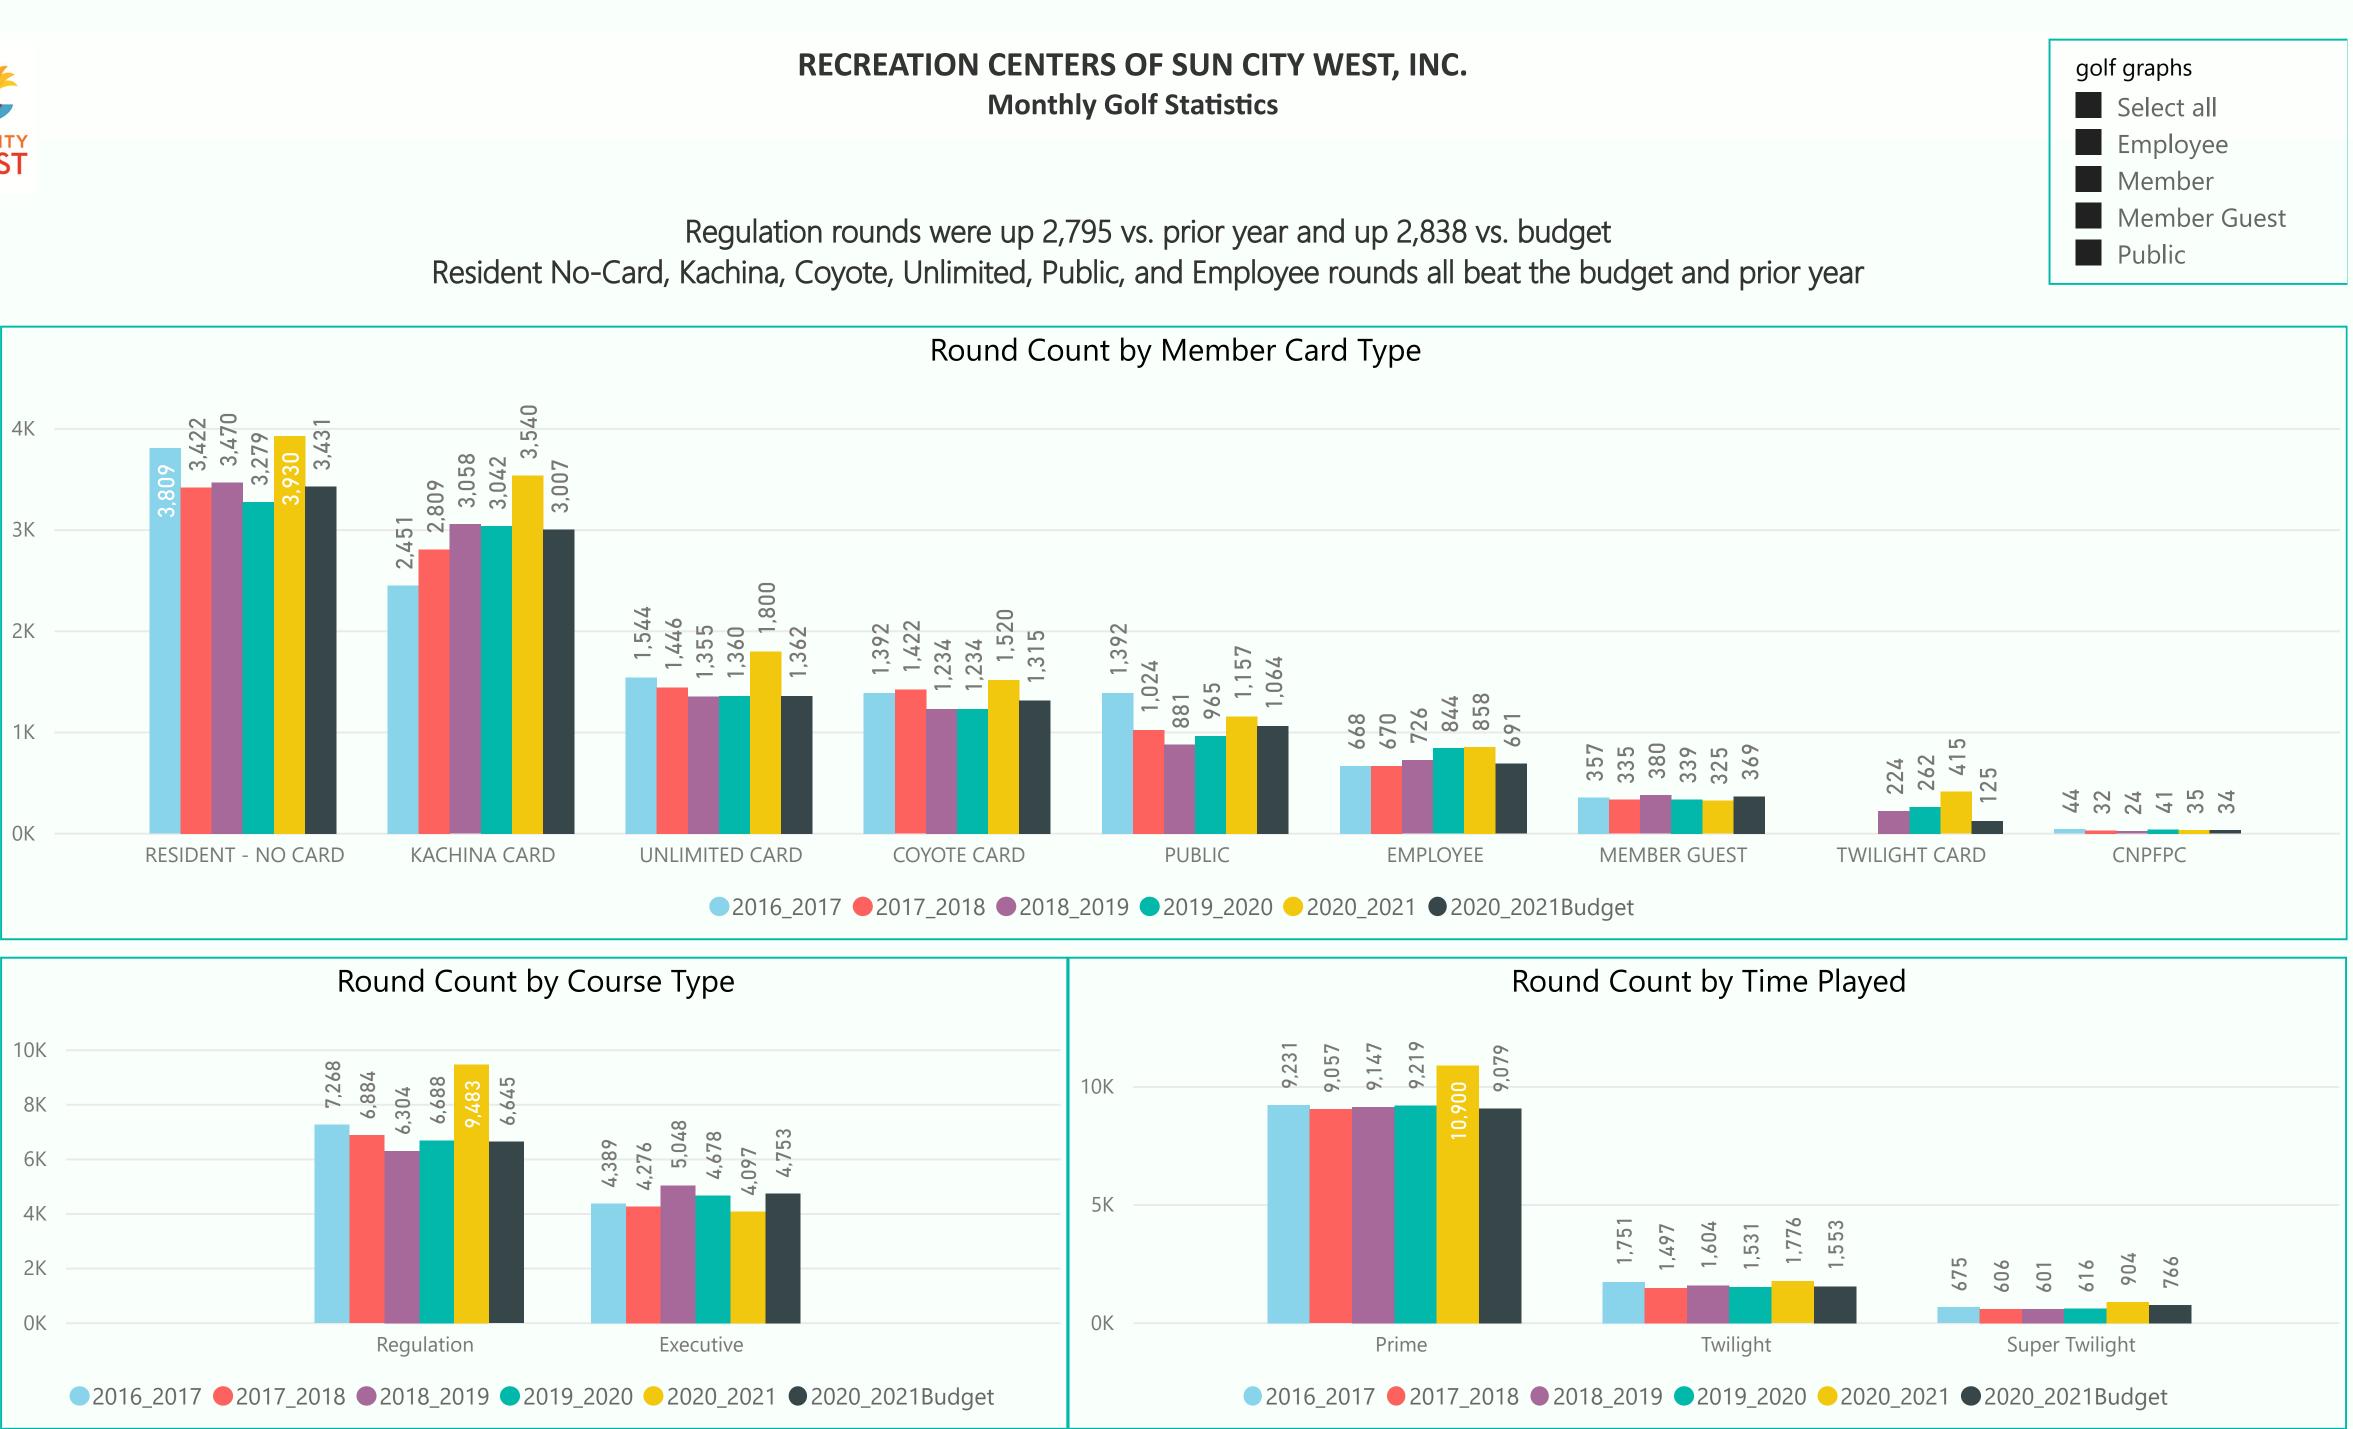

August Golf Report

August 13,580 rounds are above prior year by 2,214 (19.5%) and above budget by 2,182 rounds (19.1%).

Regulation courses were up 2,795 rounds vs. prior year and up 2,838 rounds vs. budget courses were down 581 rounds vs. prior year and down 656 rounds vs. budget Executive

Member Member Guest Public Employee

rounds were up 2,028 rounds vs. prior year and up 1,965 vs. budget rounds were down 14 rounds vs. prior year and down 44 vs. budget rounds were up 186 rounds vs. prior year and up 94 vs. budget rounds were up 14 rounds vs. prior year and up 167 vs. budget.

## **Monthly Golf Statistics**

**RECREATION CENTERS OF SUN CITY WEST, INC.** golf graphs Select all Employee Member Member Guest Regulation rounds were up 2,795 vs. prior year and up 2,838 vs. budget Public Resident No-Card, Kachina, Coyote, Unlimited, Public, and Employee rounds all beat the budget and prior year

All active courses round count (exclusive of Echo Mesa) exceeded both prior year and budget Due to a lack of a maintenance crew, Echo Mesa closed for a portion of the month, July 27 - Aug 16

### ● 2016\_2017 ● 2017\_2018 ● 2018\_2019 ● 2019\_2020 ● 2020\_2021 ● 2020\_2021Budget

| golf graphs  | 2016_2017 | 2017_2018 | 2018_2019 | 2019_2020 | 2020_2021 | 2020_2021Budget |
|--------------|-----------|-----------|-----------|-----------|-----------|-----------------|
| Employee     | 668       | 670       | 726       | 844       | 858       | 691             |
| Member       | 9,196     | 9,099     | 9,341     | 9,177     | 11,205    | 9,240           |
| Member Guest | 357       | 335       | 380       | 339       | 325       | 369             |
| Public       | 1,436     | 1,056     | 905       | 1,006     | 1,192     | 1,098           |
| Total        | 11,657    | 11,160    | 11,352    | 11,366    | 13,580    | 11,398          |