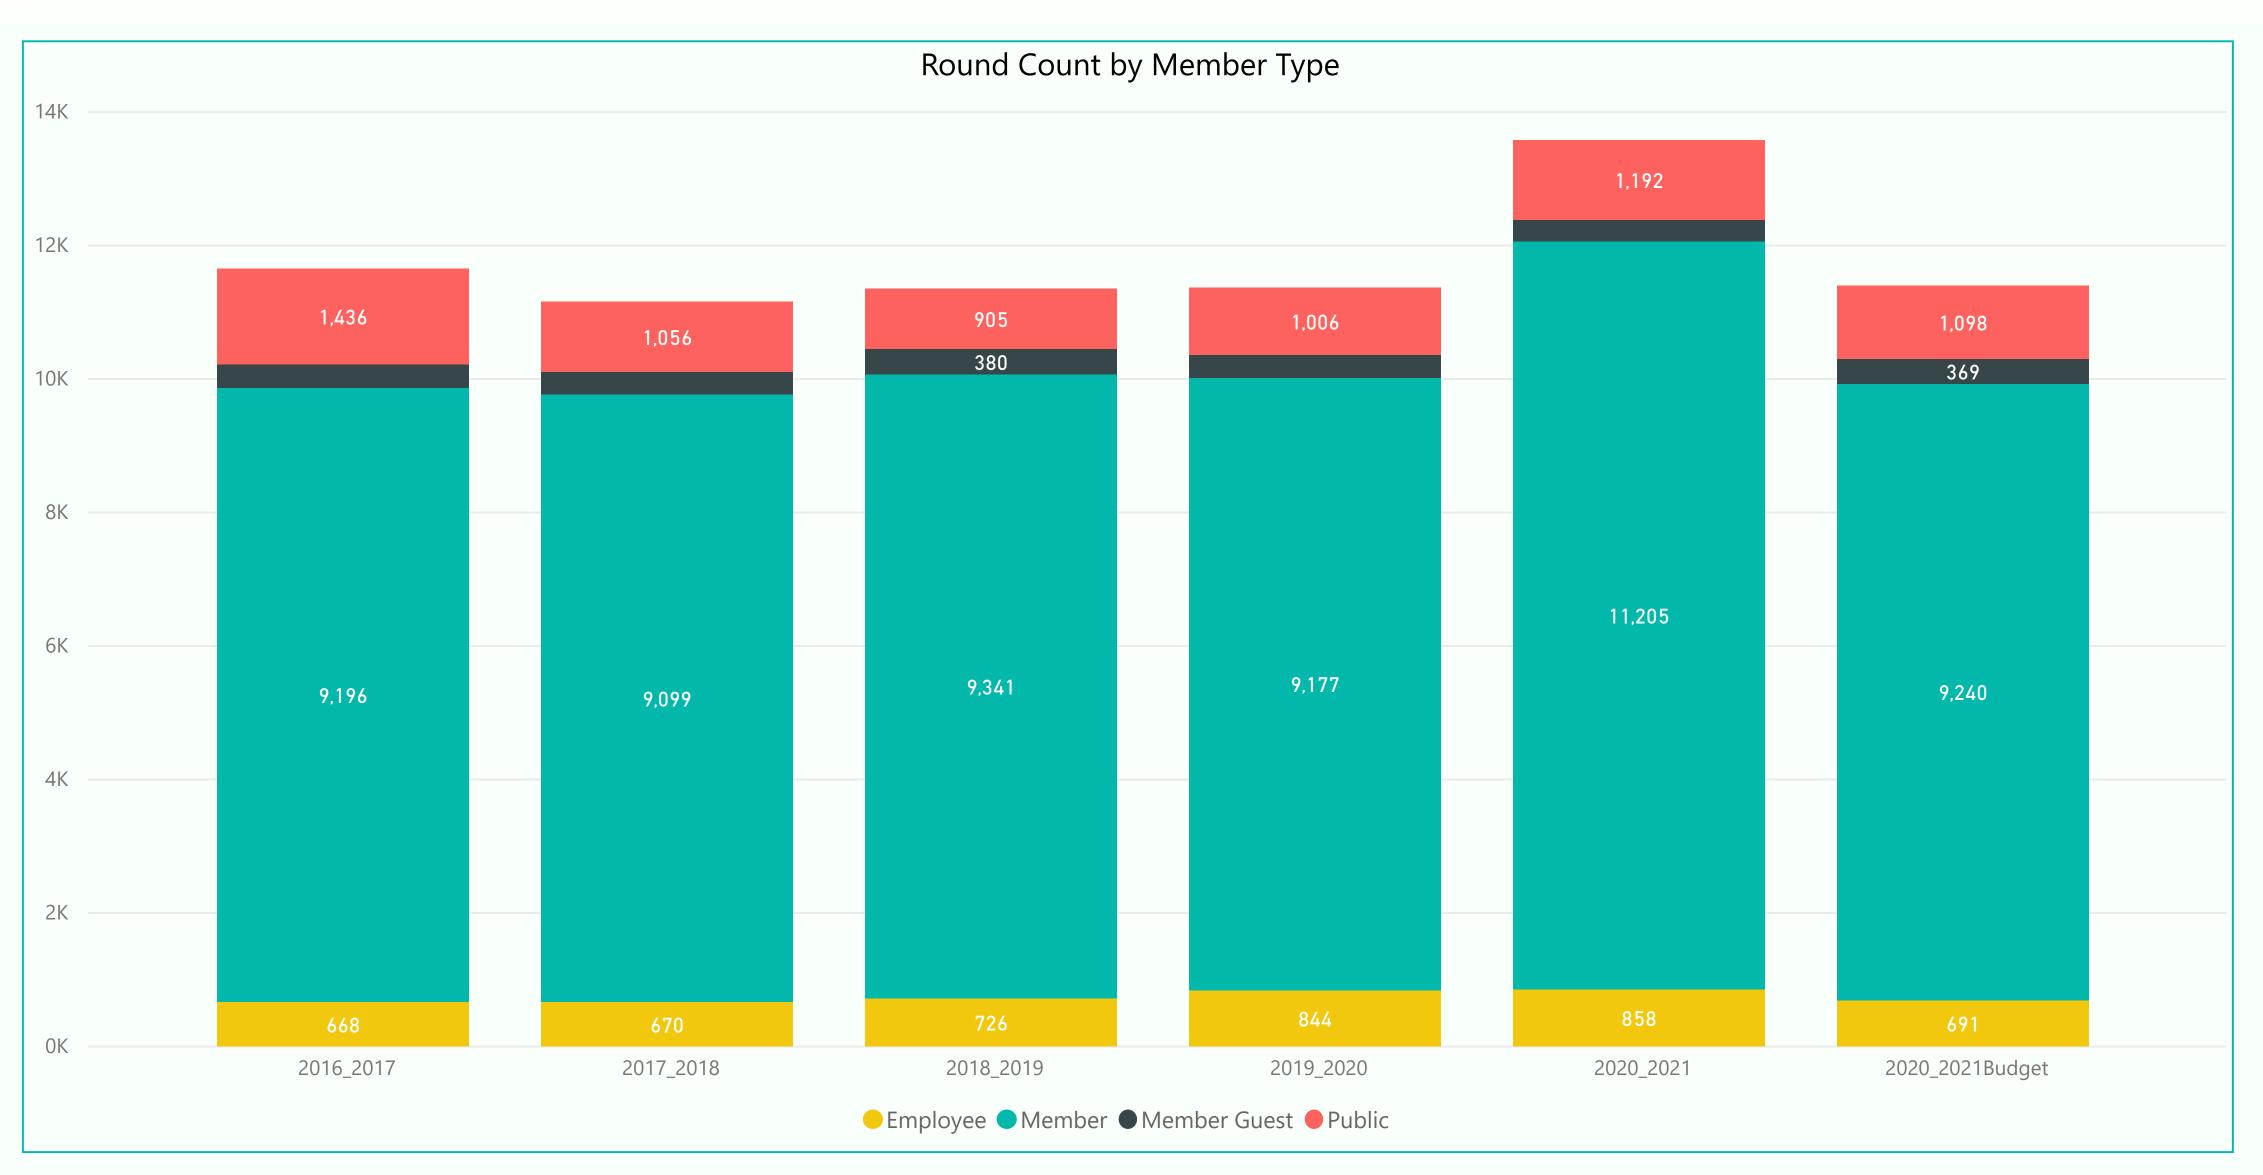

Member Member Guest Public Employee

rounds were up 2,028 rounds vs. prior year and up 1,965 vs. budget rounds were down 14 rounds vs. prior year and down 44 vs. budget rounds were up 186 rounds vs. prior year and up 94 vs. budget rounds were up 14 rounds vs. prior year and up 167 vs. budget.

### ● 2016\_2017 ● 2017\_2018 ● 2018\_2019 ● 2019\_2020 ● 2020\_2021 ● 2020\_2021Budget

| golf graphs  | 2016_2017 | 2017_2018 | 2018_2019 | 2019_2020 | 2020_2021 | 2020_2021Budget |
|--------------|-----------|-----------|-----------|-----------|-----------|-----------------|
| Employee     | 668       | 670       | 726       | 844       | 858       | 691             |
| Member       | 9,196     | 9,099     | 9,341     | 9,177     | 11,205    | 9,240           |
| Member Guest | 357       | 335       | 380       | 339       | 325       | 369             |
| Public       | 1,436     | 1,056     | 905       | 1,006     | 1,192     | 1,098           |
| Total        | 11,657    | 11,160    | 11,352    | 11,366    | 13,580    | 11,398          |

### **RECREATION CENTERS OF SUN CITY WEST, INC.**

Member, Employee, and Public rounds exceeded both prior year and budget