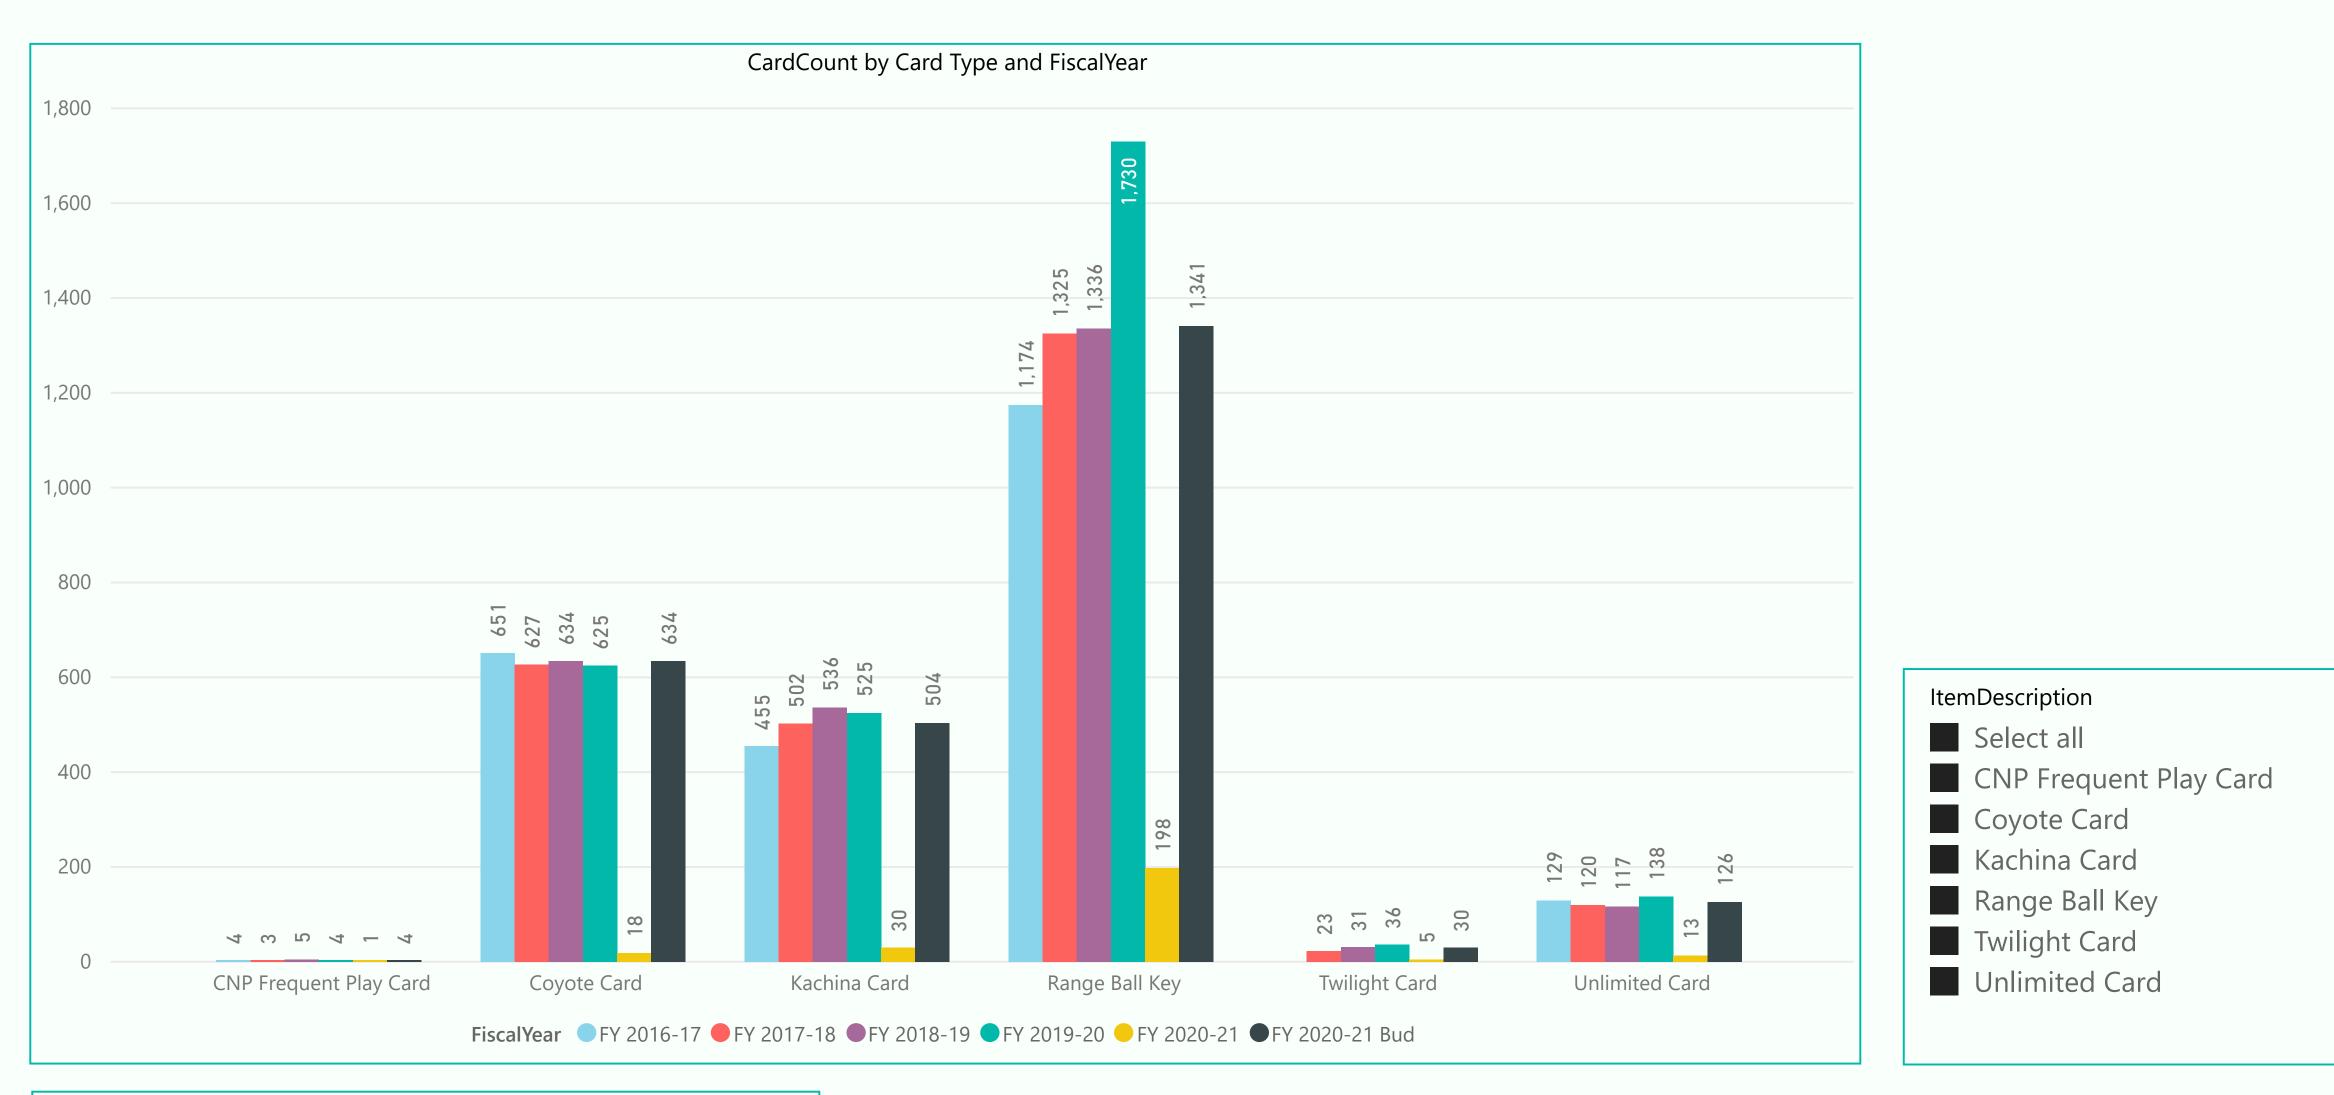

Unlimited Cards Kachina Cards Coyote Cards

sales are up 7 vs. prior year and up 10 vs. budget sales are down 4 vs. prior year and down 2 vs. budget sales are down 6 vs. prior year and down 8 vs. budget

Range Ball Key

sales are up 46 vs. prior year and up 53 vs. budget

See charts that follow for further details

RECREATION CENTERS OF SUN CITY WEST, INC. Monthly Golf Statistics

Unlimited Cards Kachina Cards Coyote Cards

sales are up 7 vs. prior year and up 11 vs. budget sales are down 6 vs. prior year and down 5 vs. budget sales are up 3 vs. prior year and up 1 vs. budget

Range Ball Key

sales are up 97 vs. prior year and up 113 vs. budget

Significant Course Closures: Pebblebrook (R) Stardust (E) Grandview (R) Echo Mesa (E) Trail Ridge (R) Deer Valley (R) **Desert Trails (E)** 

Fall Over-seeding Sep 26 - Oct 22, 2019 Oct 24 - Nov 19, 2019 Oct 24 - Nov 19, 2019 Sep 26 - Oct 22, 2019 Oct 24 - Nov 19, 2019 Sep 26 - Oct 22, 2019 Sep 26 - Oct 22, 2019

Range Ball Key Program was introduced in October 2016

Range Ball Key Program was introduced in October 2016