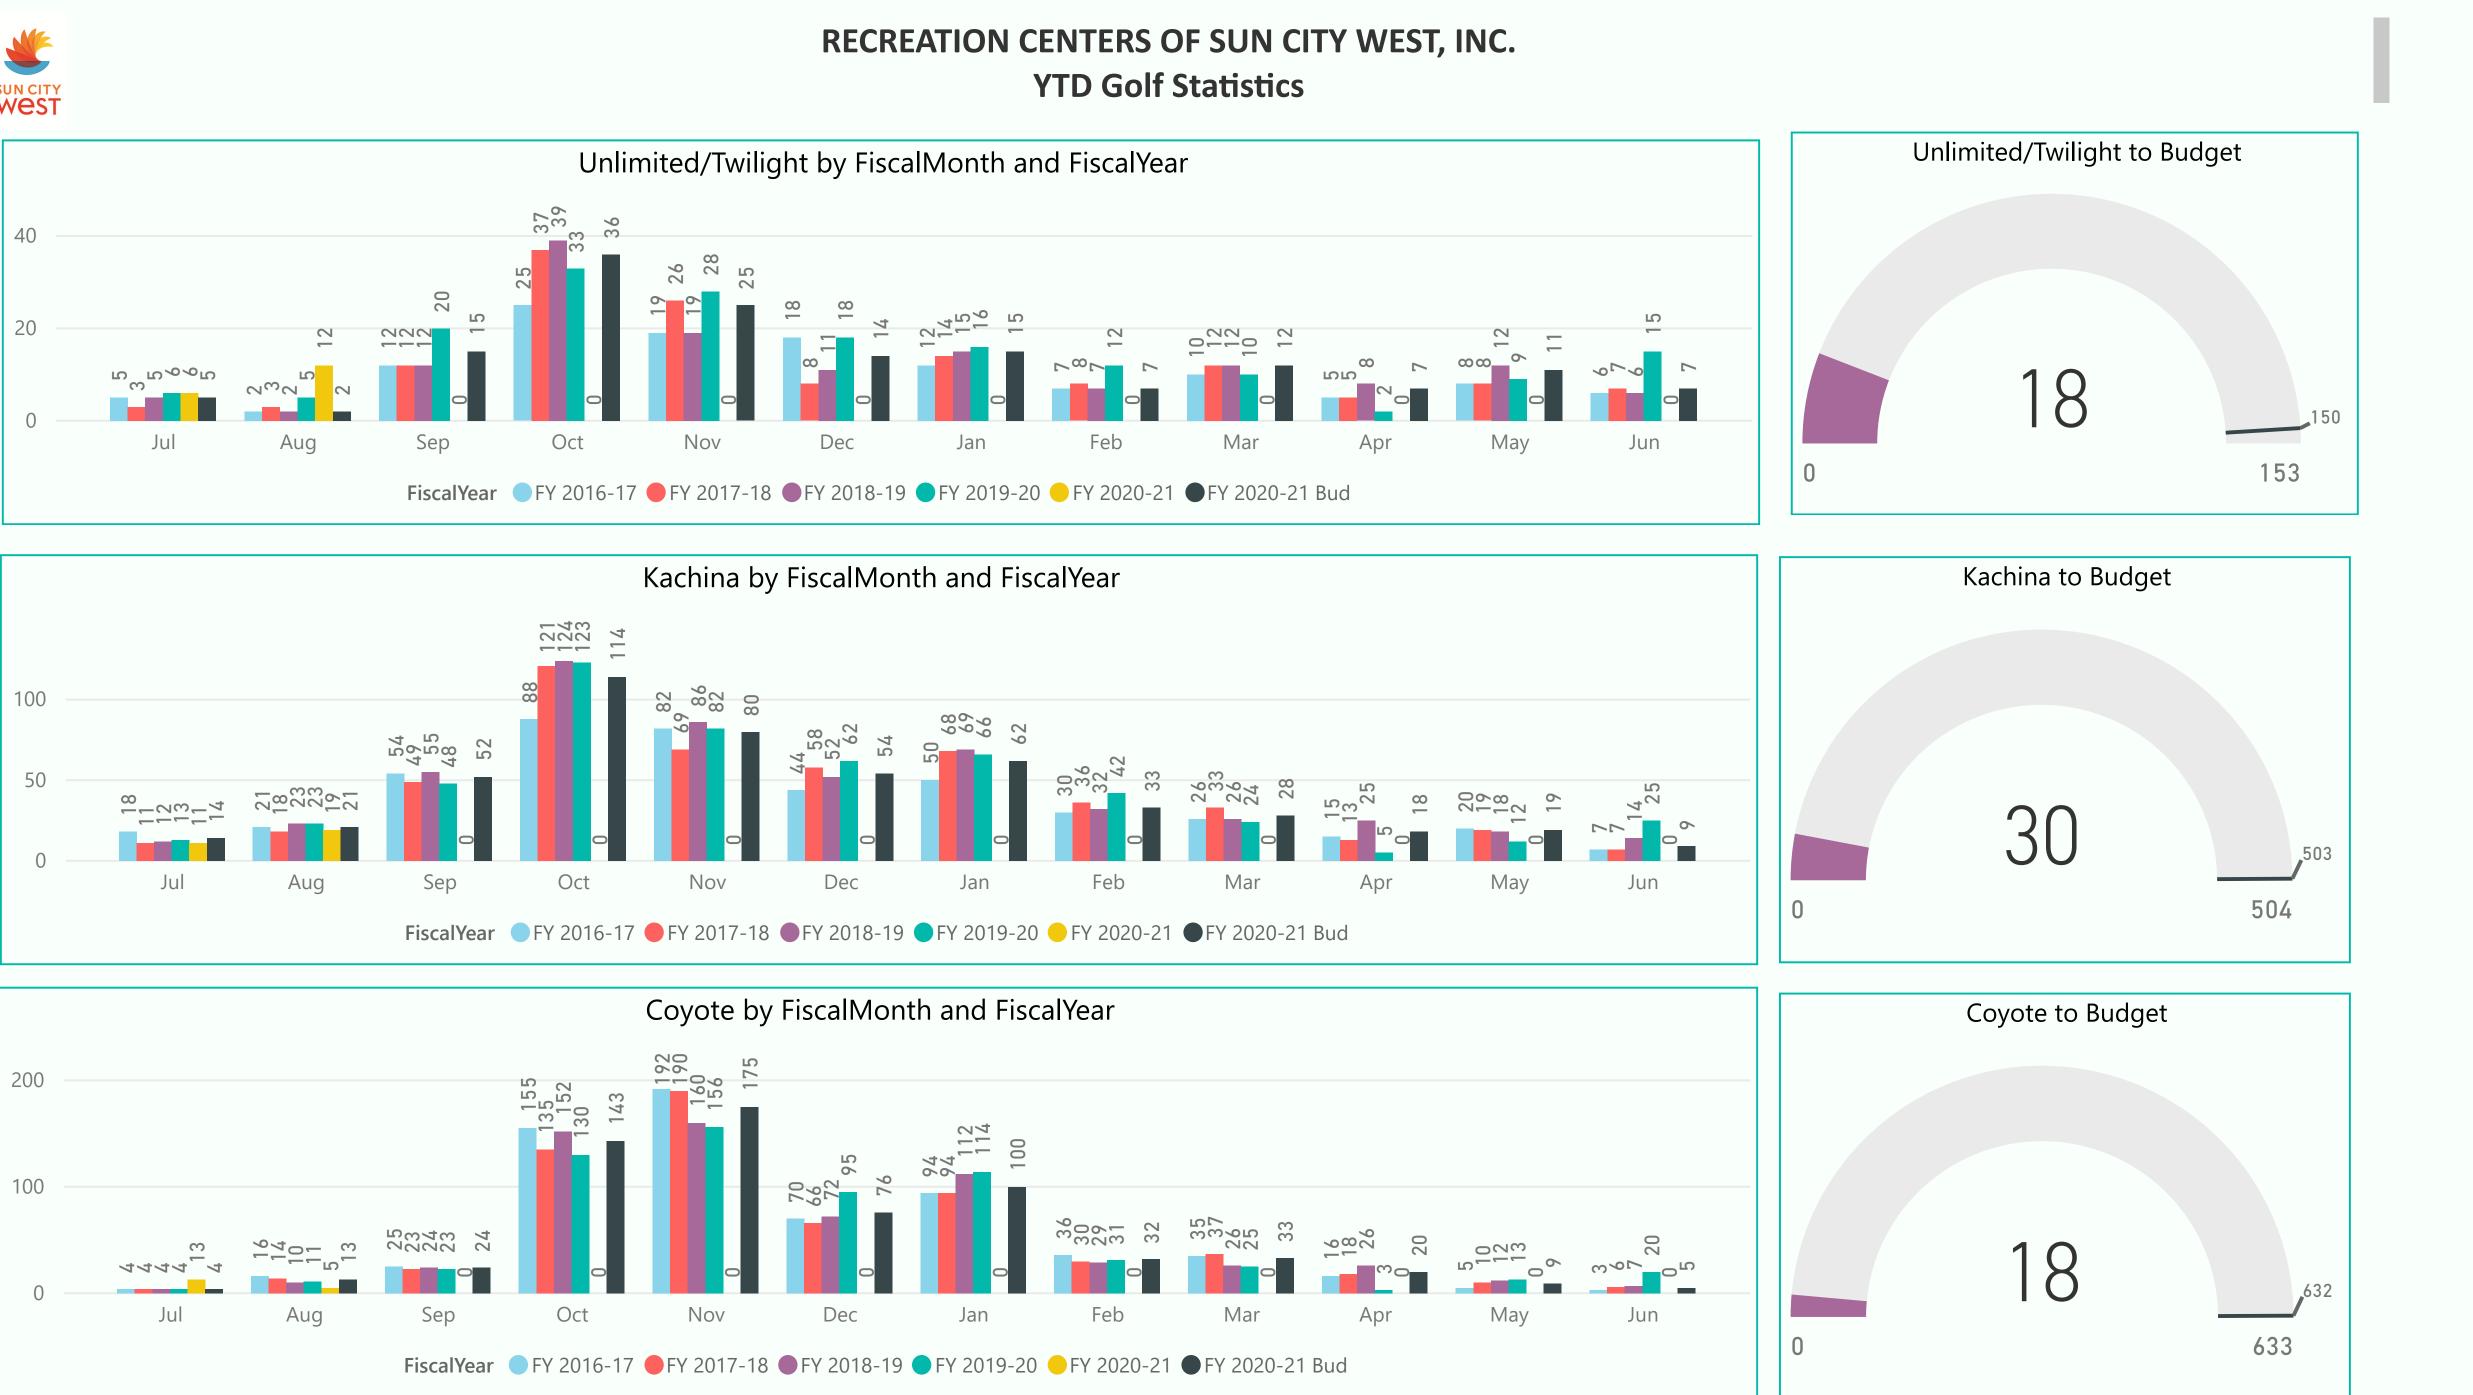

courses were up 5,083 rounds vs. prior year and up 5,564 rounds vs. budget Regulation courses were up 256 rounds vs. prior year and down 43 rounds vs Budget Executive

rounds were up 5,009 rounds vs. prior year and up 5,386 vs. budget Member Member Guest rounds were down 44 rounds vs. prior year and down 153 vs. budget Public rounds were up 273 rounds vs. prior year and down 155 vs. budget rounds were up 101 rounds vs. prior year and up 443 vs. budget Employee

Unlimited Cards Kachina Cards Coyote Cards

sales are up 7 vs. prior year and up 11 vs. budget sales are down 6 vs. prior year and down 5 vs. budget sales are up 3 vs. prior year and up 1 vs. budget

Range Ball Key