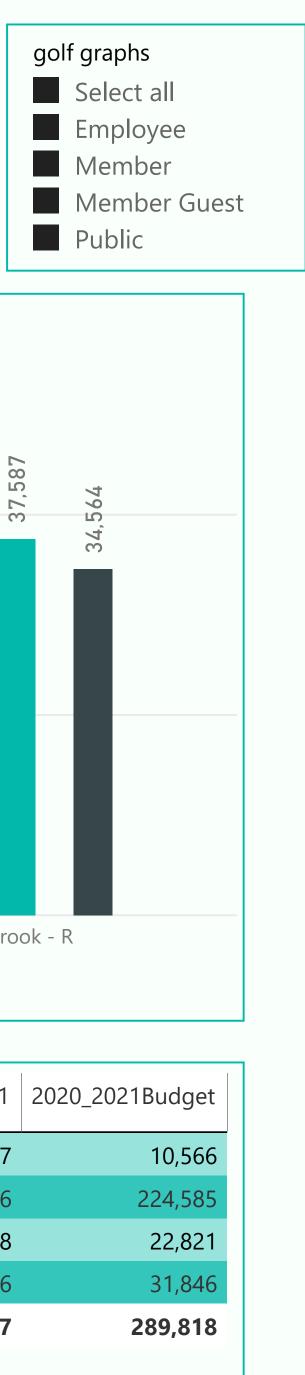

# **YTD Golf Statistics**

| Course Type | 2016_2017 | 2017_2018 | 2018_2019 | 2019_2020 | 2020_2021 | 2020_2021Budget |
|-------------|-----------|-----------|-----------|-----------|-----------|-----------------|
| Executive   | 117,571   | 119,027   | 118,504   | 117,044   | 9,633     | 120,364         |
| Regulation  | 168,117   | 170,798   | 168,177   | 164,159   | 19,184    | 169,454         |
| Total       | 285,688   | 289,825   | 286,681   | 281,203   | 28,817    | 289,818         |

| golf graphs  | 2016_2017 | 2017_2018 | 2018_2019 | 2019_2020 | 2020_2021 | 2020_2021Budget |
|--------------|-----------|-----------|-----------|-----------|-----------|-----------------|
| Employee     | 10,478    | 10,935    | 10,646    | 11,099    | 1,847     | 10,566          |
| Member       | 218,487   | 226,188   | 223,485   | 226,520   | 23,816    | 224,585         |
| Member Guest | 22,374    | 22,462    | 23,185    | 17,820    | 708       | 22,821          |
| Public       | 34,349    | 30,240    | 29,365    | 25,764    | 2,446     | 31,846          |
| Total        | 285,688   | 289,825   | 286,681   | 281,203   | 28,817    | 289,818         |