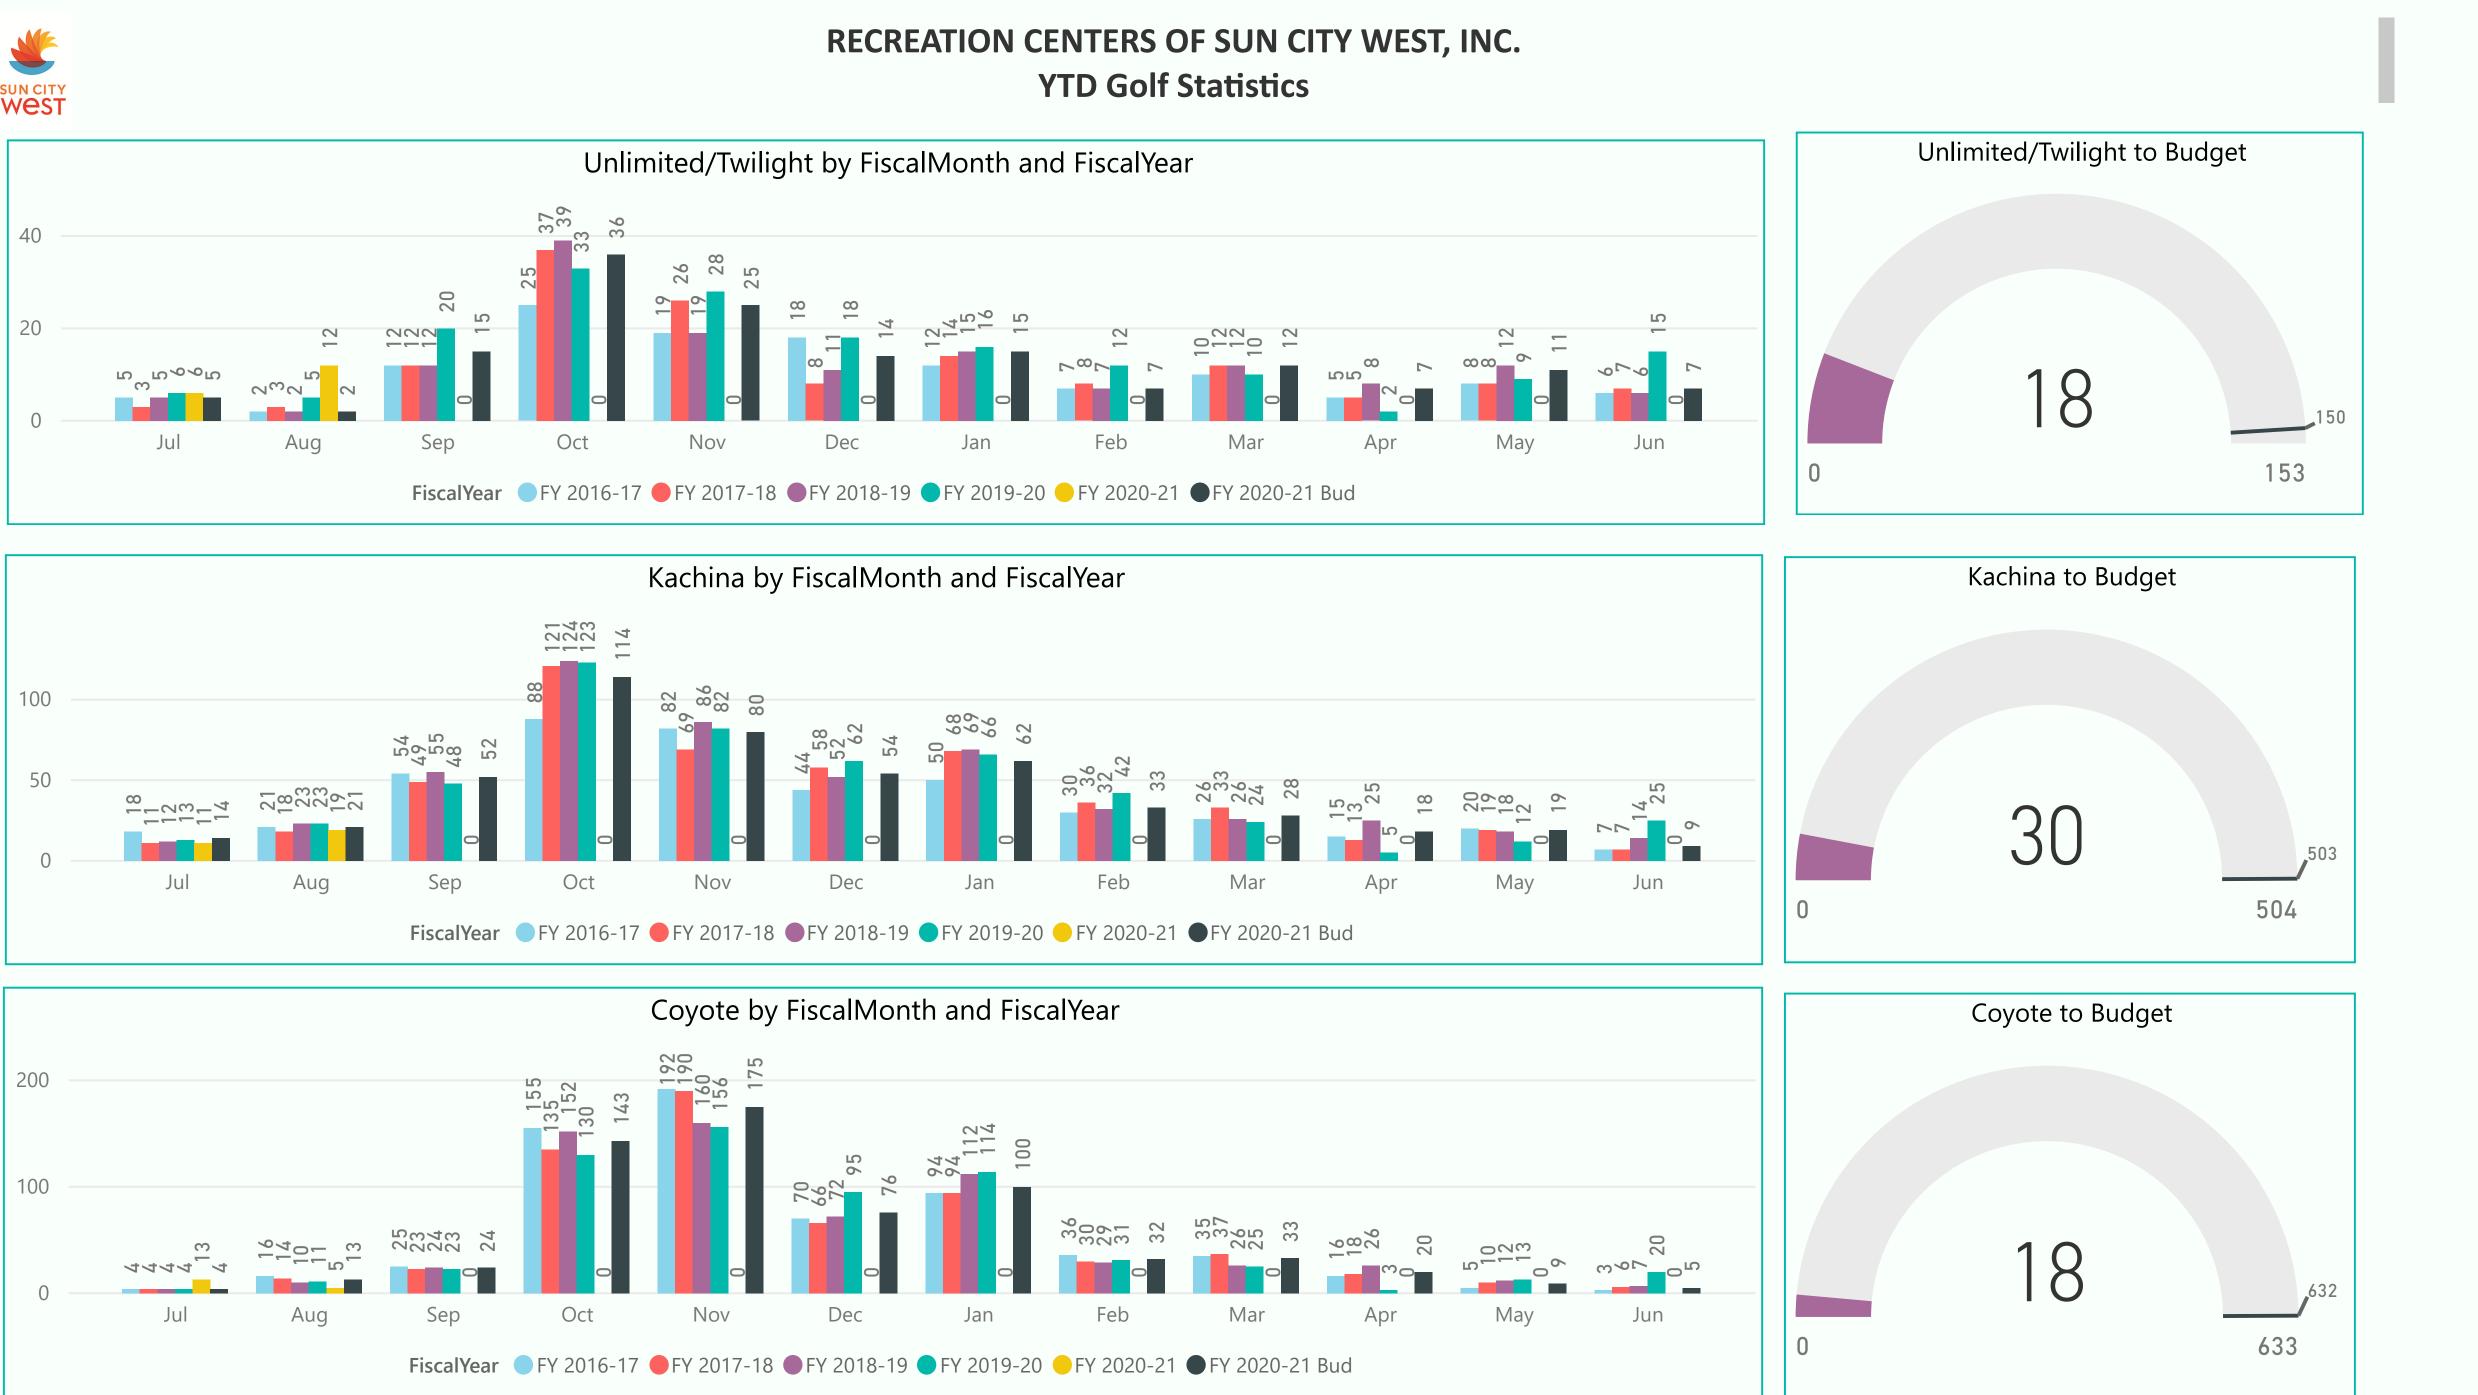

courses were up 5,083 rounds vs. prior year and up 5,564 rounds vs. budget Regulation courses were up 256 rounds vs. prior year and down 43 rounds vs Budget Executive

rounds were up 5,009 rounds vs. prior year and up 5,386 vs. budget Member Member Guest rounds were down 44 rounds vs. prior year and down 153 vs. budget Public rounds were up 273 rounds vs. prior year and down 155 vs. budget rounds were up 101 rounds vs. prior year and up 443 vs. budget Employee

Unlimited Cards Kachina Cards Coyote Cards

sales are up 7 vs. prior year and up 11 vs. budget sales are down 6 vs. prior year and down 5 vs. budget sales are up 3 vs. prior year and up 1 vs. budget

Range Ball Key