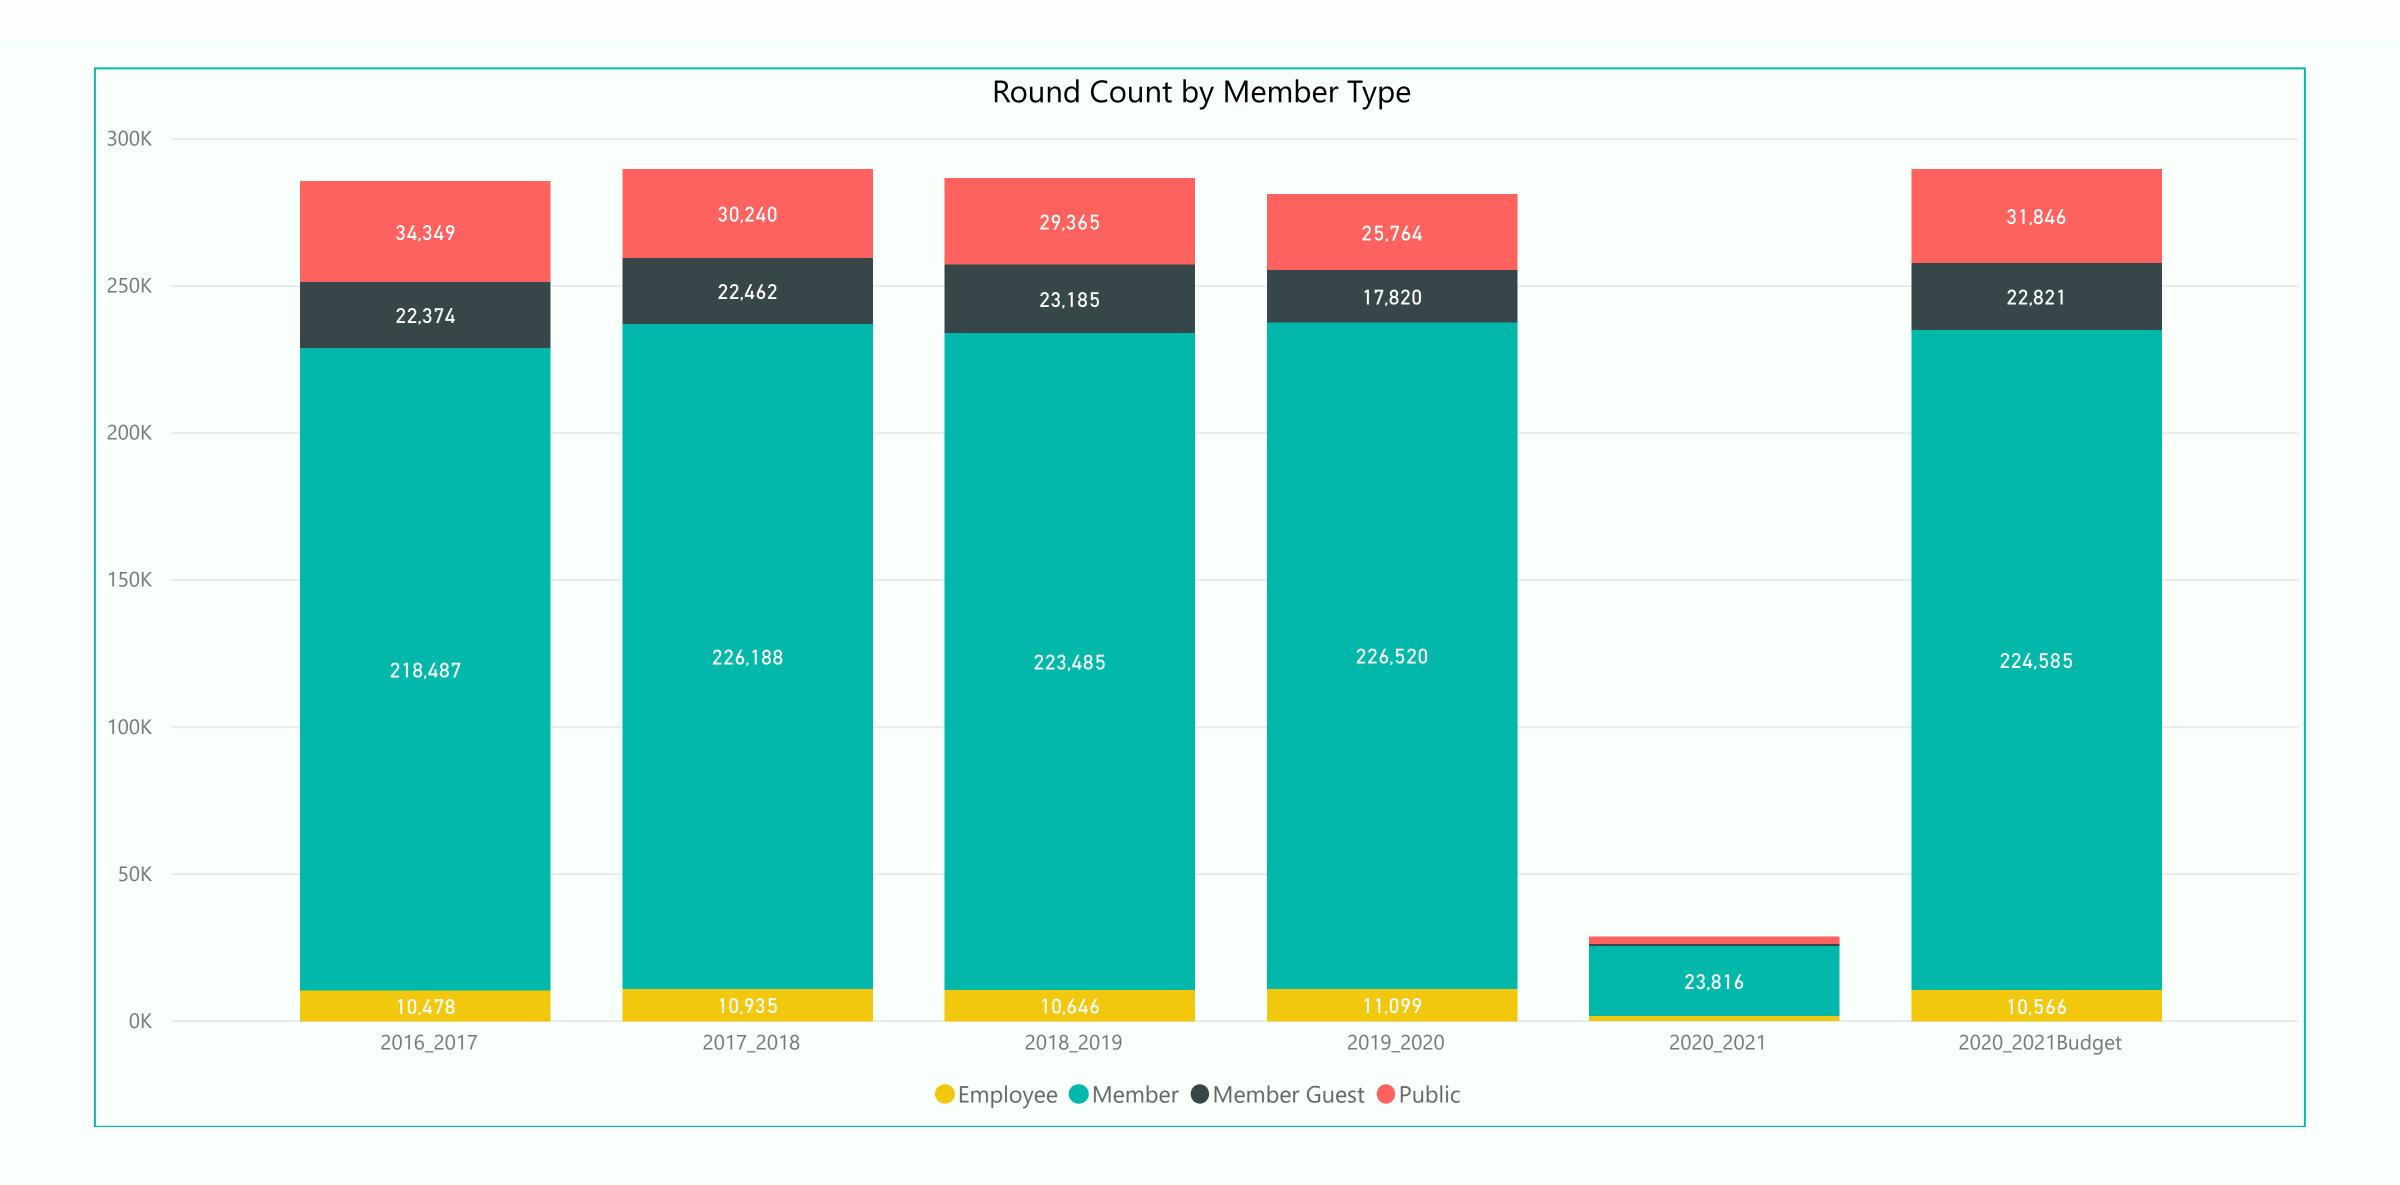

|  | 1 |
|--|---|
|  |   |
|  |   |
|  |   |
|  |   |
|  |   |
|  |   |
|  |   |
|  |   |
|  |   |
|  |   |
|  |   |
|  |   |
|  |   |
|  |   |
|  |   |
|  |   |

| Round | dCount by FiscalM          | lonth and Source.Na | ame           |              |                    |                      |
|-------|----------------------------|---------------------|---------------|--------------|--------------------|----------------------|
| 45K - |                            |                     |               |              |                    |                      |
|       |                            |                     |               |              |                    |                      |
|       |                            |                     |               |              |                    |                      |
|       |                            |                     |               |              |                    |                      |
| 40K - |                            |                     |               |              |                    |                      |
|       |                            |                     |               |              |                    |                      |
|       |                            |                     |               |              |                    |                      |
|       |                            |                     |               |              |                    |                      |
| 35K - |                            |                     |               |              |                    |                      |
|       |                            |                     |               |              |                    |                      |
|       |                            |                     |               |              |                    |                      |
| 30K - |                            |                     |               |              |                    |                      |
| JUK   |                            |                     |               |              | 28.5K              |                      |
|       |                            |                     |               |              | 2                  |                      |
|       |                            |                     |               |              | 27.9K              |                      |
| 25K - |                            |                     |               |              | 24.7K              | 24.9                 |
|       |                            |                     |               |              |                    | 25.0K<br>24.3K       |
|       |                            |                     |               | 21.9K        |                    | 24.51                |
|       |                            |                     |               | 20.4         |                    |                      |
| 20K - |                            |                     |               | 19.6         |                    |                      |
|       |                            |                     |               | 19.6K        |                    |                      |
|       |                            |                     |               |              |                    |                      |
|       | 15.2K                      |                     |               |              |                    |                      |
| 15K - |                            |                     | 14.5K<br>13.5 |              |                    |                      |
|       |                            | 13.6K               | 13.7K         |              |                    |                      |
|       | 11.7K                      | 13.6K<br>11.2K      | 10.71         |              |                    |                      |
| 101/  | 12. <del>1K</del><br>11.4K | 11.7K               |               |              |                    |                      |
| 10K - | Jul                        | Aug                 | Sep           | Oct          | Nov                | Dec                  |
|       |                            |                     |               | Source Nam   | e 🔵 2016_2017 🛑 20 | 17 2018 <b>–</b> 201 |
|       |                            |                     |               | Source.maill |                    |                      |