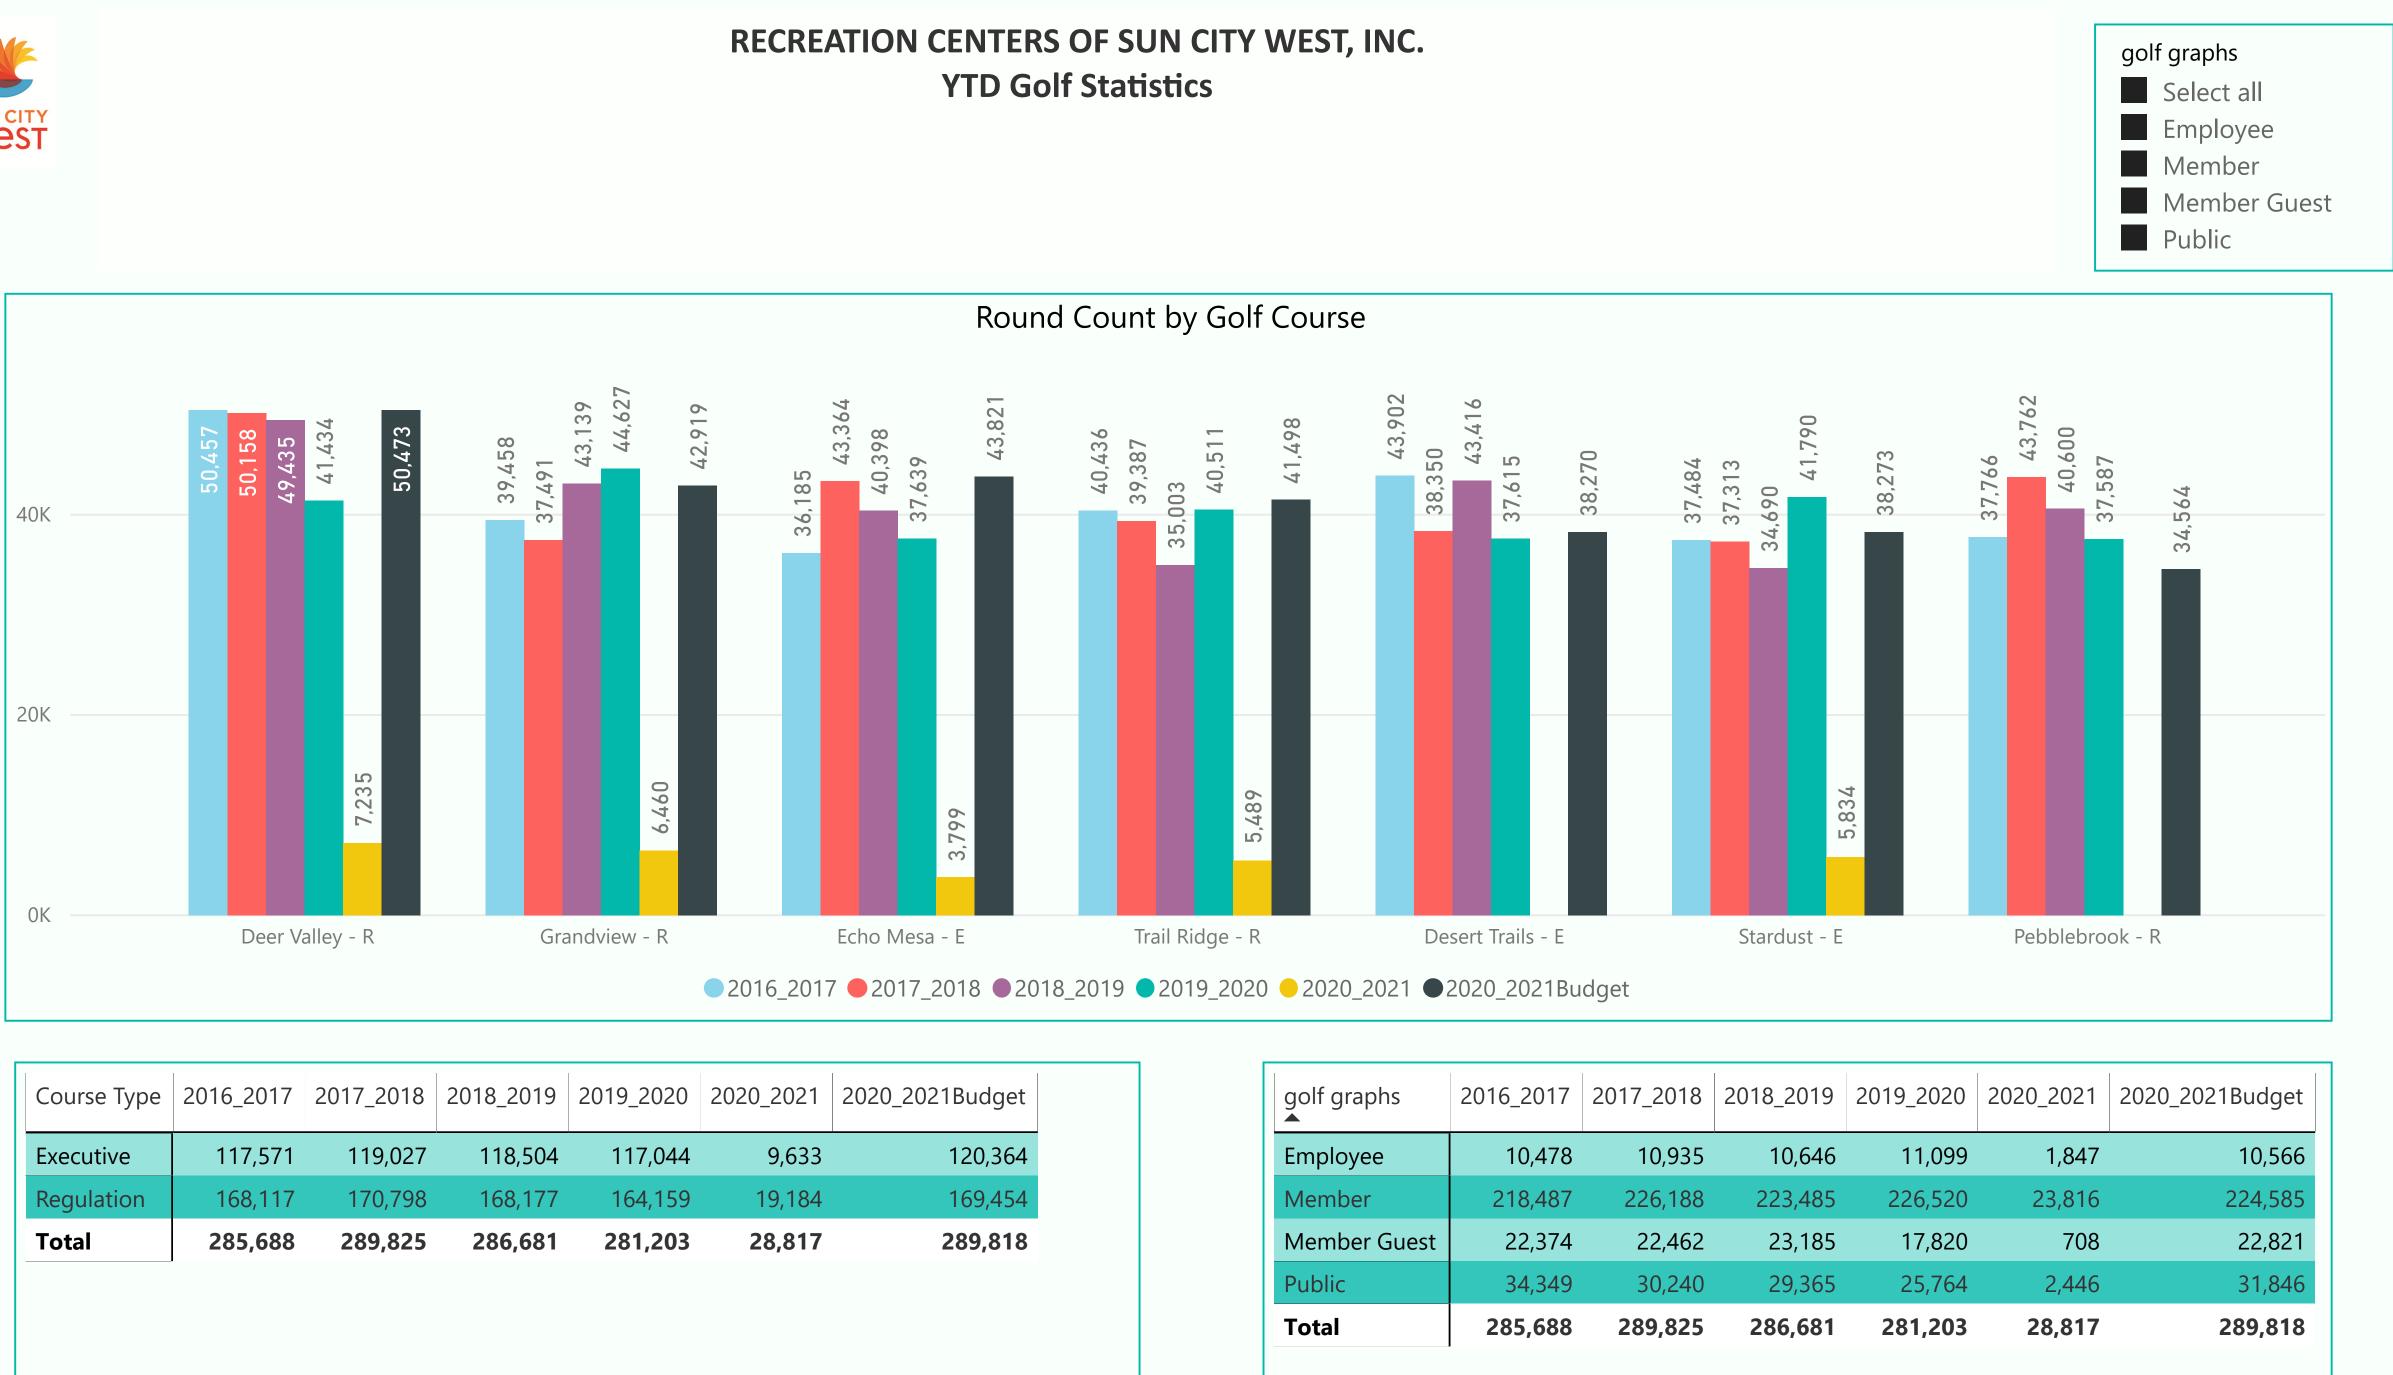

# **YTD Golf Statistics**

| Course Type | 2016_2017 | 2017_2018 | 2018_2019 | 2019_2020 | 2020_2021 | 2020_2021Budget |
|-------------|-----------|-----------|-----------|-----------|-----------|-----------------|
| Executive   | 117,571   | 119,027   | 118,504   | 117,044   | 9,633     | 120,364         |
| Regulation  | 168,117   | 170,798   | 168,177   | 164,159   | 19,184    | 169,454         |
| Total       | 285,688   | 289,825   | 286,681   | 281,203   | 28,817    | 289,818         |

| golf graphs  | 2016_2017 | 2017_2018 | 2018_2019 | 2019_2020 | 2020_2021 | 2020_2021Budget |
|--------------|-----------|-----------|-----------|-----------|-----------|-----------------|
| Employee     | 10,478    | 10,935    | 10,646    | 11,099    | 1,847     | 10,566          |
| Member       | 218,487   | 226,188   | 223,485   | 226,520   | 23,816    | 224,585         |
| Member Guest | 22,374    | 22,462    | 23,185    | 17,820    | 708       | 22,821          |
| Public       | 34,349    | 30,240    | 29,365    | 25,764    | 2,446     | 31,846          |
| Total        | 285,688   | 289,825   | 286,681   | 281,203   | 28,817    | 289,818         |