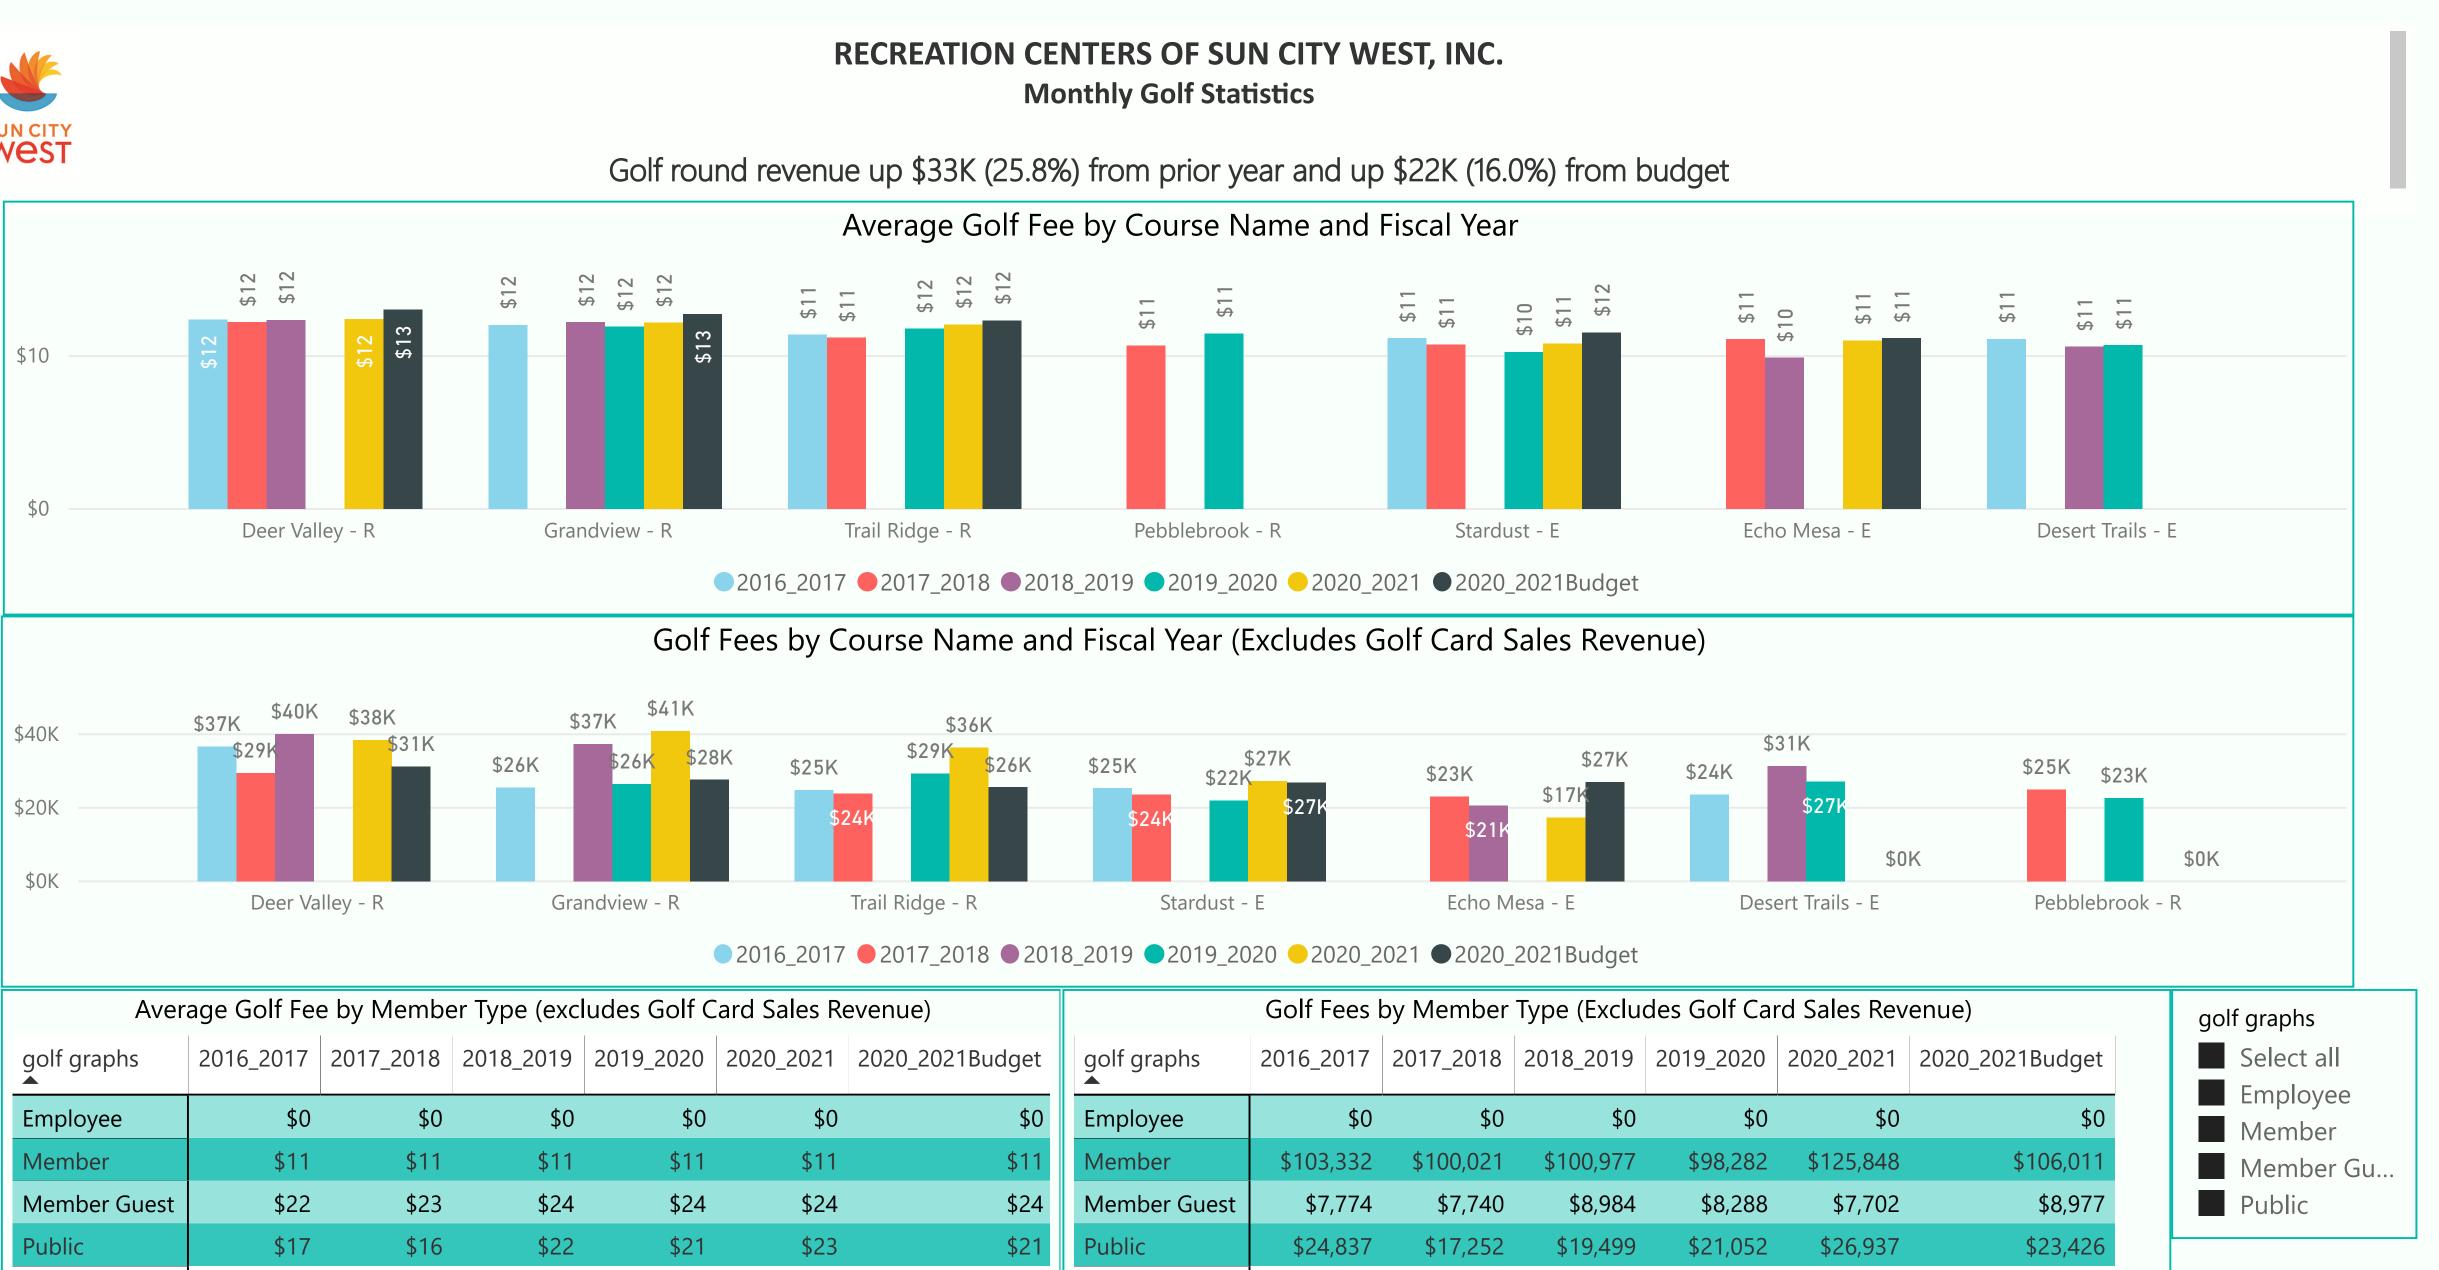

## **Monthly Golf Statistics**

\$12

Total

\$11

\$11

\$11

\$12

\$12

| Golf Fees by Member Type (Excludes Golf Card Sales Revenue)                   |
|-------------------------------------------------------------------------------|
|                                                                               |
| golf graphs 2016_2017 2017_2018 2018_2019 2019_2020 2020_2021 2020_2021Budget |
| Employee \$0 \$0 \$0 \$0 \$0 \$0                                              |
| Member \$103,332 \$100,021 \$100,977 \$98,282 \$125,848 \$106,011             |
| Member Guest \$7,774 \$7,740 \$8,984 \$8,288 \$7,702 \$8,977                  |
| Public\$24,837\$17,252\$19,499\$21,052\$26,937\$23,426                        |
| Total \$135,943 \$125,013 \$129,460 \$127,622 \$160,487 \$138,414             |

## **Monthly Golf Statistics**

**RECREATION CENTERS OF SUN CITY WEST, INC.** golf graphs Select all Employee Member Member Guest Regulation rounds were up 2,795 vs. prior year and up 2,838 vs. budget Public Resident No-Card, Kachina, Coyote, Unlimited, Public, and Employee rounds all beat the budget and prior year