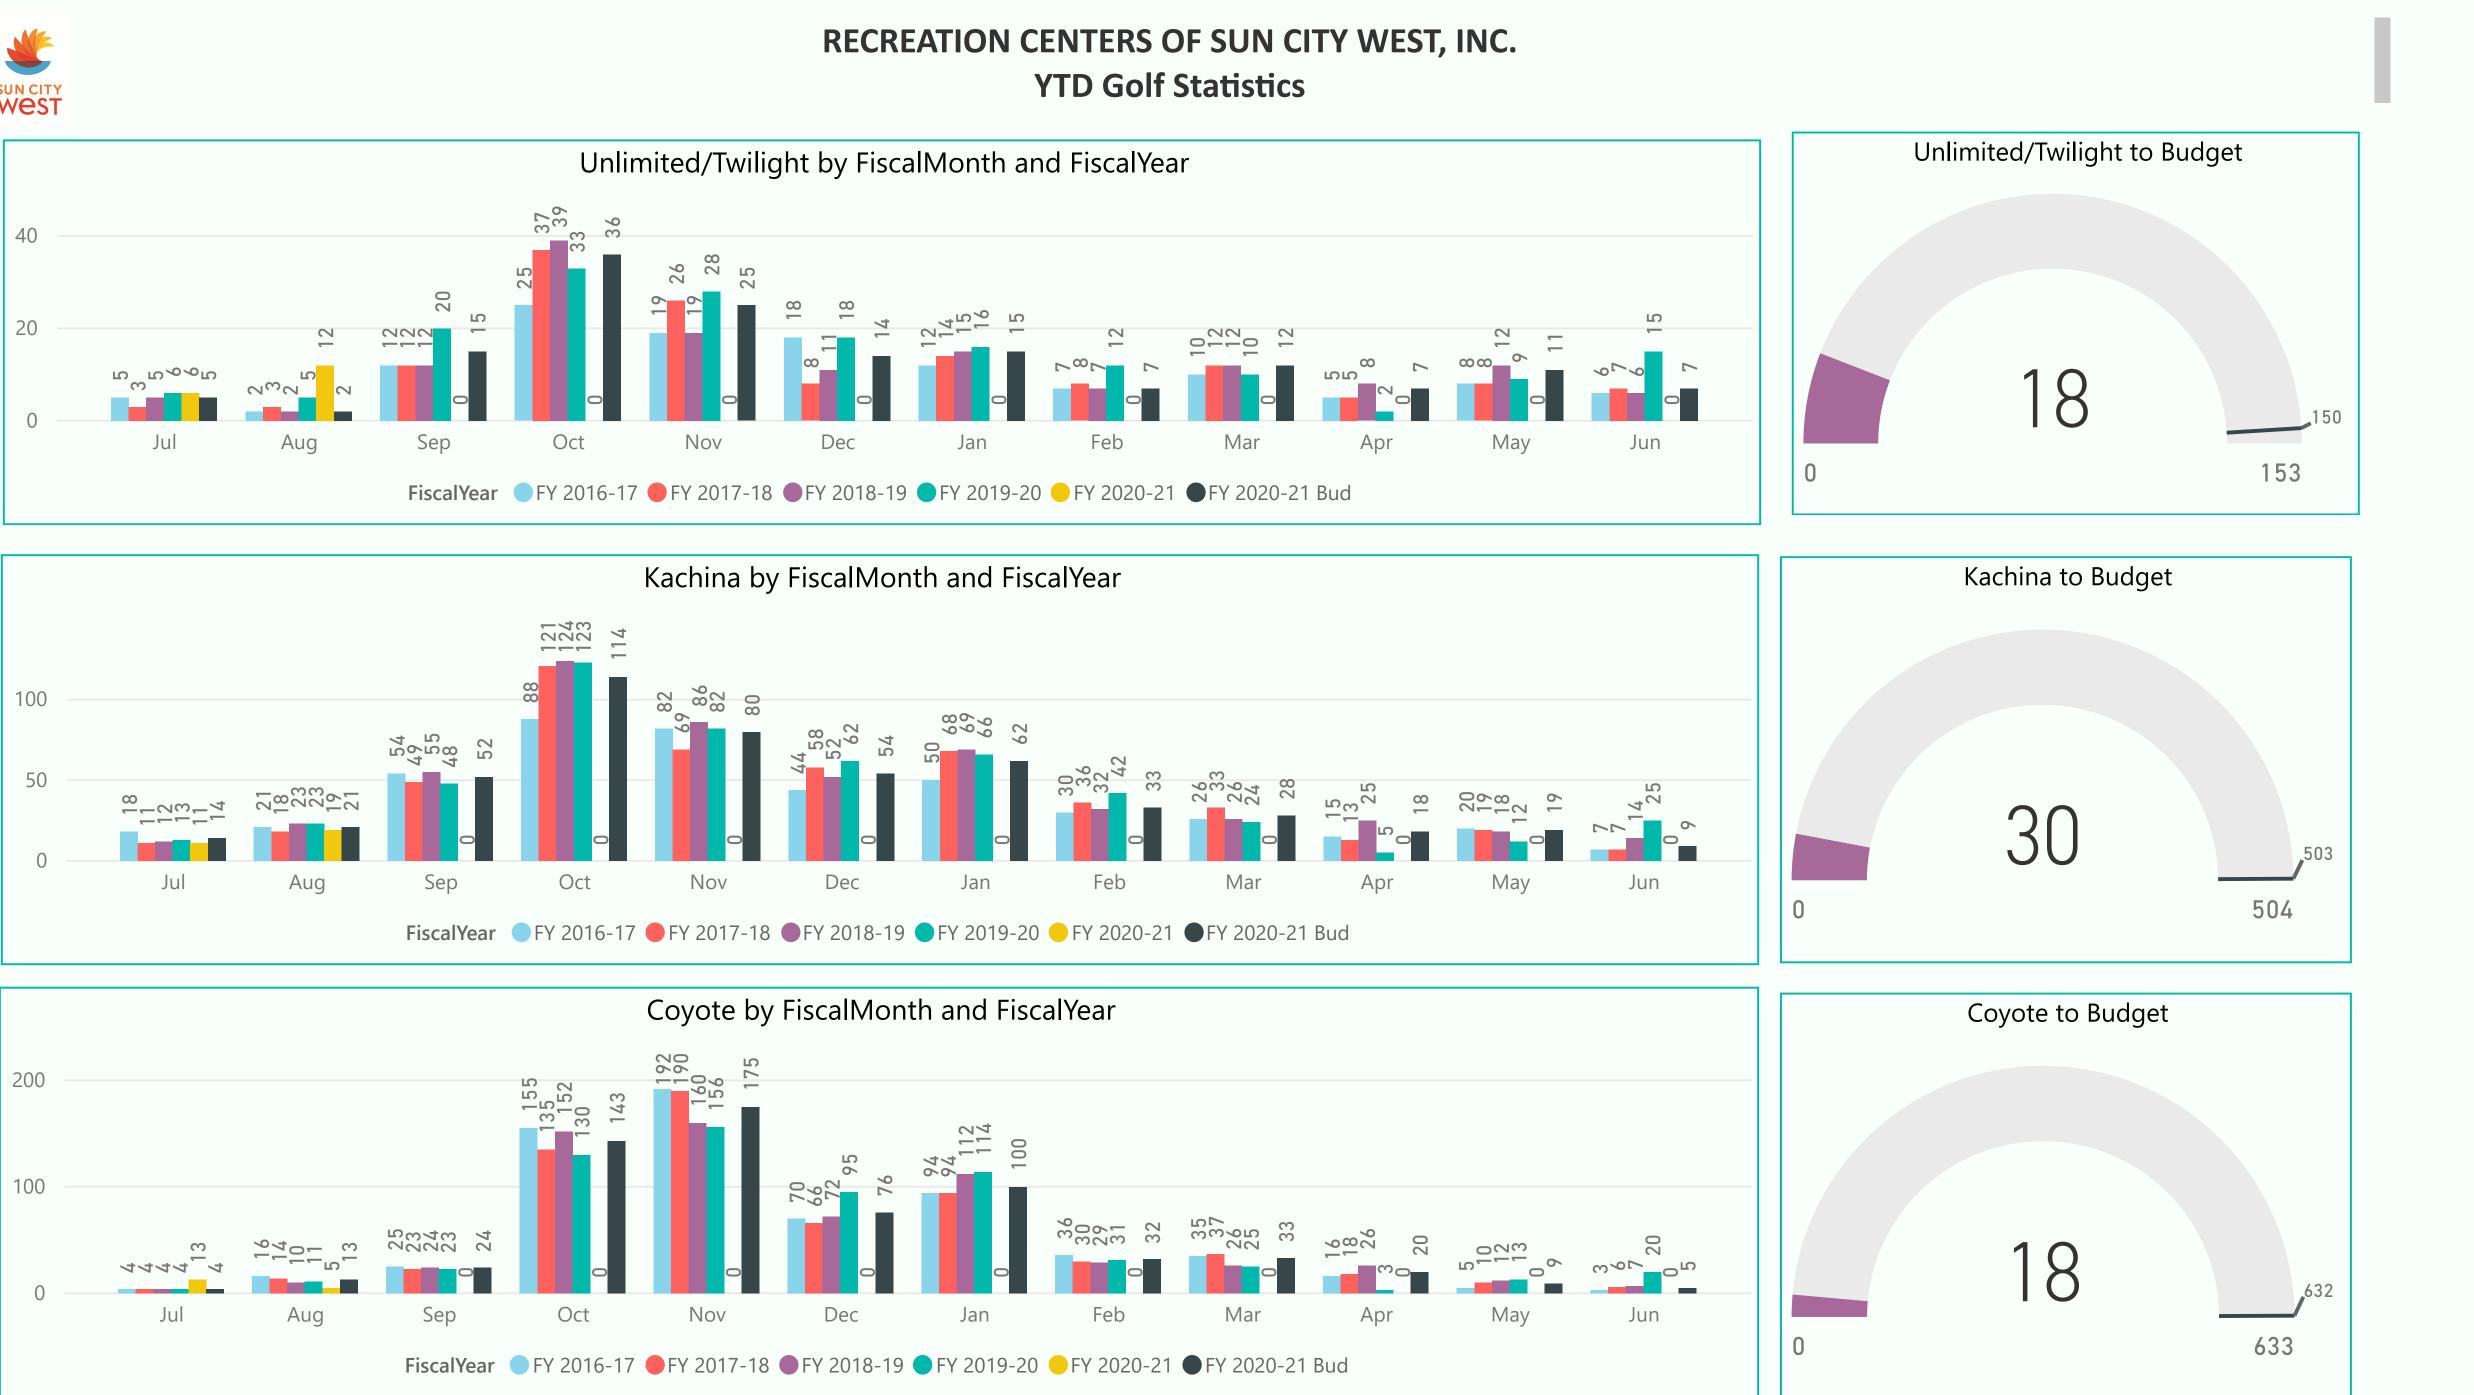

courses were up 5,083 rounds vs. prior year and up 5,564 rounds vs. budget Regulation courses were up 256 rounds vs. prior year and down 43 rounds vs Budget Executive

rounds were up 5,009 rounds vs. prior year and up 5,386 vs. budget Member Member Guest rounds were down 44 rounds vs. prior year and down 153 vs. budget Public rounds were up 273 rounds vs. prior year and down 155 vs. budget rounds were up 101 rounds vs. prior year and up 443 vs. budget Employee

Unlimited Cards Kachina Cards Coyote Cards

sales are up 7 vs. prior year and up 11 vs. budget sales are down 6 vs. prior year and down 5 vs. budget sales are up 3 vs. prior year and up 1 vs. budget

Range Ball Key