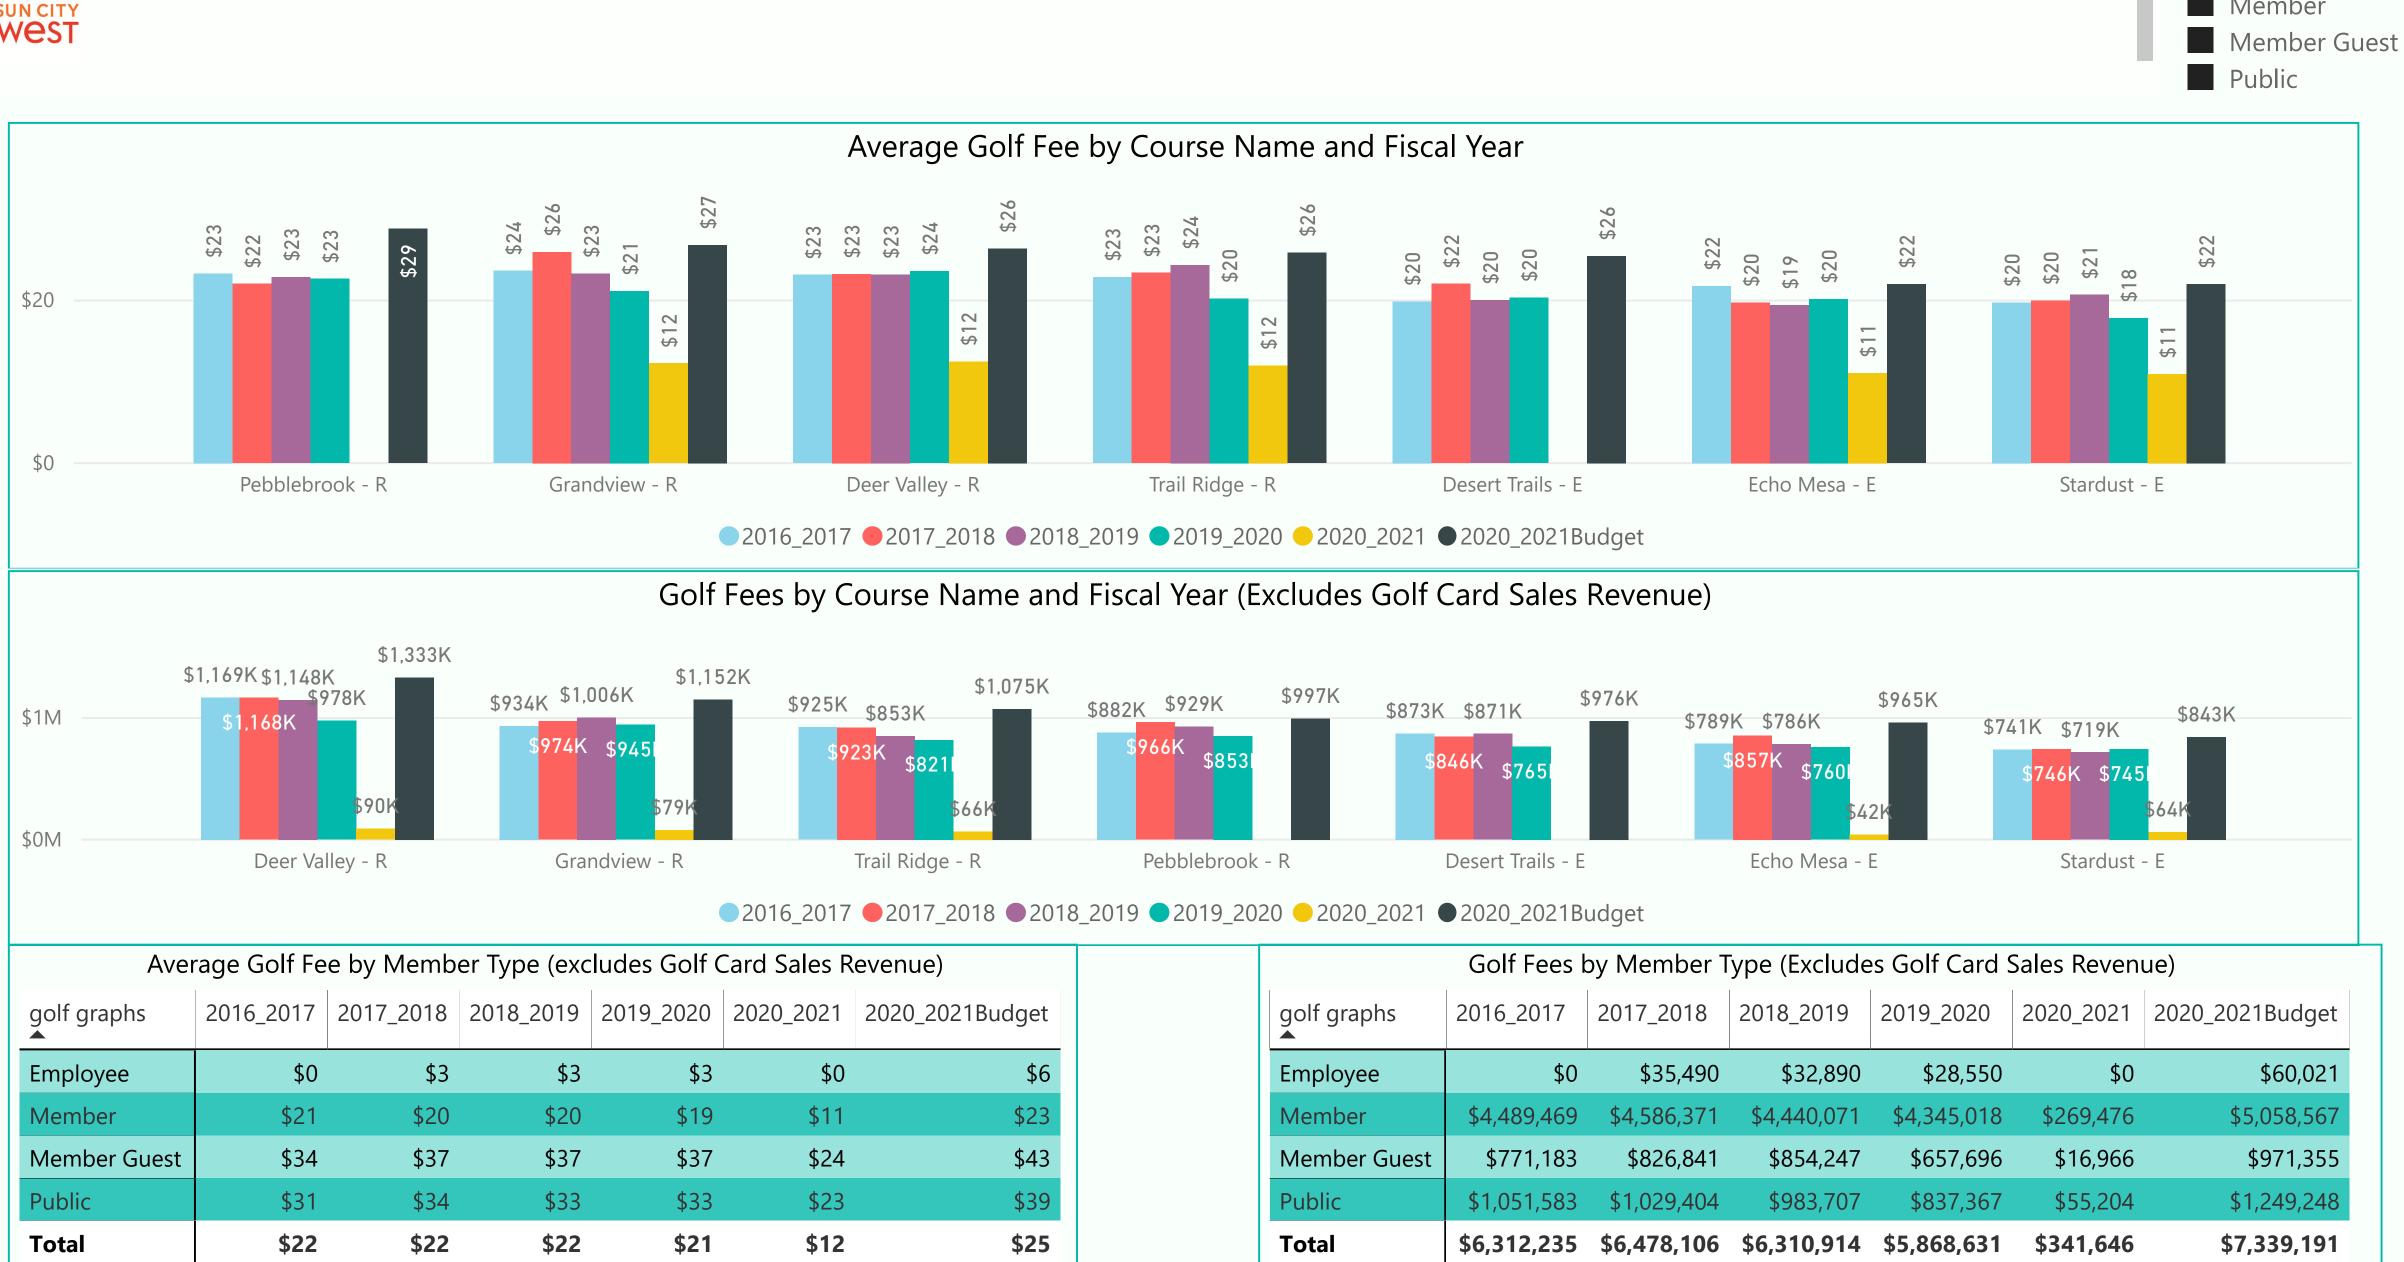

## **Monthly Golf Statistics**

\$12

Total

\$11

\$11

\$11

\$12

\$12

| Golf Fees by Member Type (Excludes Golf Card Sales Revenue)                   |
|-------------------------------------------------------------------------------|
|                                                                               |
| golf graphs 2016_2017 2017_2018 2018_2019 2019_2020 2020_2021 2020_2021Budget |
| Employee \$0 \$0 \$0 \$0 \$0 \$0                                              |
| Member \$103,332 \$100,021 \$100,977 \$98,282 \$125,848 \$106,011             |
| Member Guest \$7,774 \$7,740 \$8,984 \$8,288 \$7,702 \$8,977                  |
| Public\$24,837\$17,252\$19,499\$21,052\$26,937\$23,426                        |
| Total \$135,943 \$125,013 \$129,460 \$127,622 \$160,487 \$138,414             |

Jul 27 - Aug 16, 2020 Lack of Maintenance Crew

|           |       | Golf Fees by Member Type (Excludes Golf Card Sales Revenue) |             |             |             |           |                 |  |
|-----------|-------|-------------------------------------------------------------|-------------|-------------|-------------|-----------|-----------------|--|
| golf grap | hs    | 2016_2017                                                   | 2017_2018   | 2018_2019   | 2019_2020   | 2020_2021 | 2020_2021Budget |  |
| Employee  | 9     | \$0                                                         | \$35,490    | \$32,890    | \$28,550    | \$0       | \$60,021        |  |
| Member    |       | \$4,489,469                                                 | \$4,586,371 | \$4,440,071 | \$4,345,018 | \$269,476 | \$5,058,567     |  |
| Member    | Guest | \$771,183                                                   | \$826,841   | \$854,247   | \$657,696   | \$16,966  | \$971,355       |  |
| Public    |       | \$1,051,583                                                 | \$1,029,404 | \$983,707   | \$837,367   | \$55,204  | \$1,249,248     |  |
| Total     |       | \$6,312,235                                                 | \$6,478,106 | \$6,310,914 | \$5,868,631 | \$341,646 | \$7,339,191     |  |