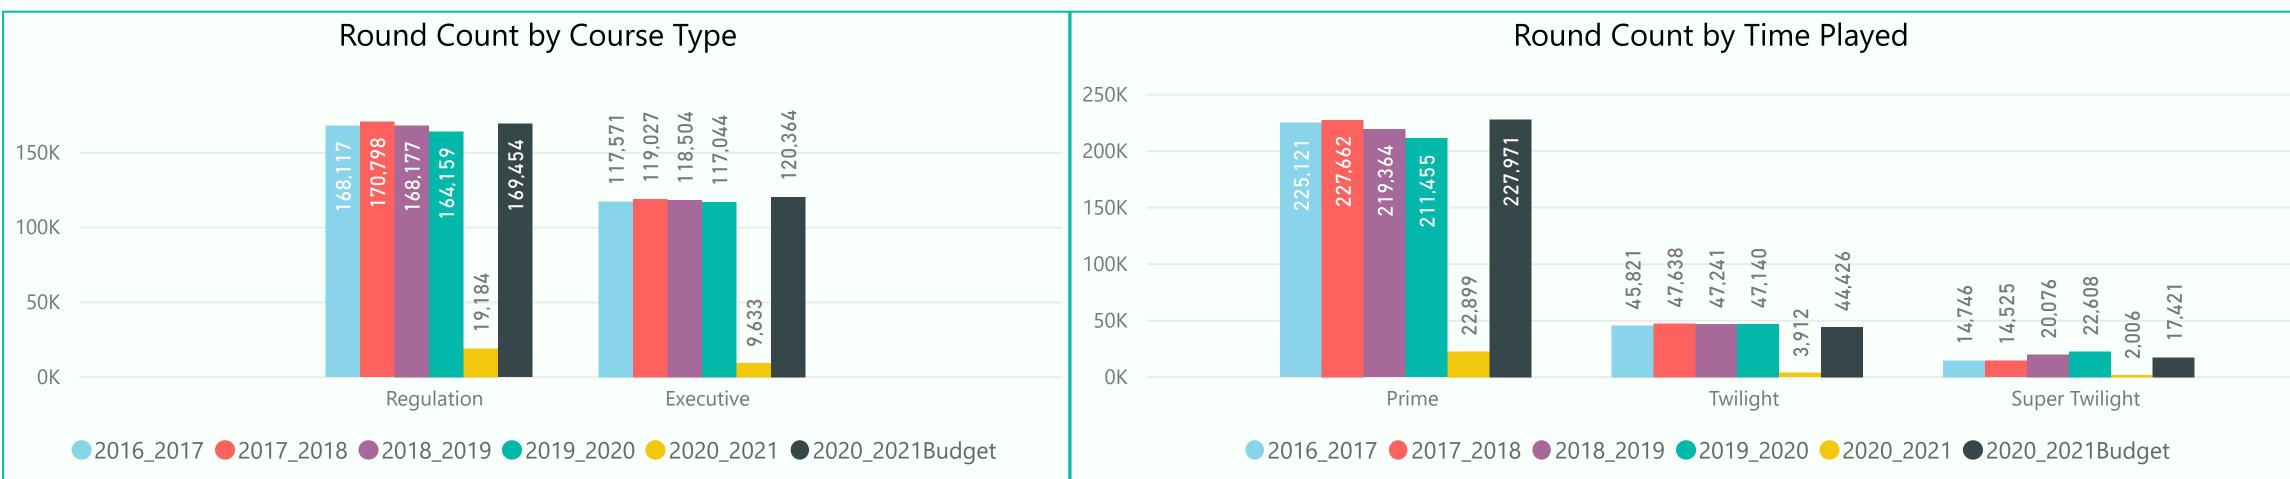

# **YTD Golf Statistics**

| Course Type | 2016_2017 | 2017_2018 | 2018_2019 | 2019_2020 | 2020_2021 | 2020_2021Budget |
|-------------|-----------|-----------|-----------|-----------|-----------|-----------------|
| Executive   | 117,571   | 119,027   | 118,504   | 117,044   | 9,633     | 120,364         |
| Regulation  | 168,117   | 170,798   | 168,177   | 164,159   | 19,184    | 169,454         |
| Total       | 285,688   | 289,825   | 286,681   | 281,203   | 28,817    | 289,818         |