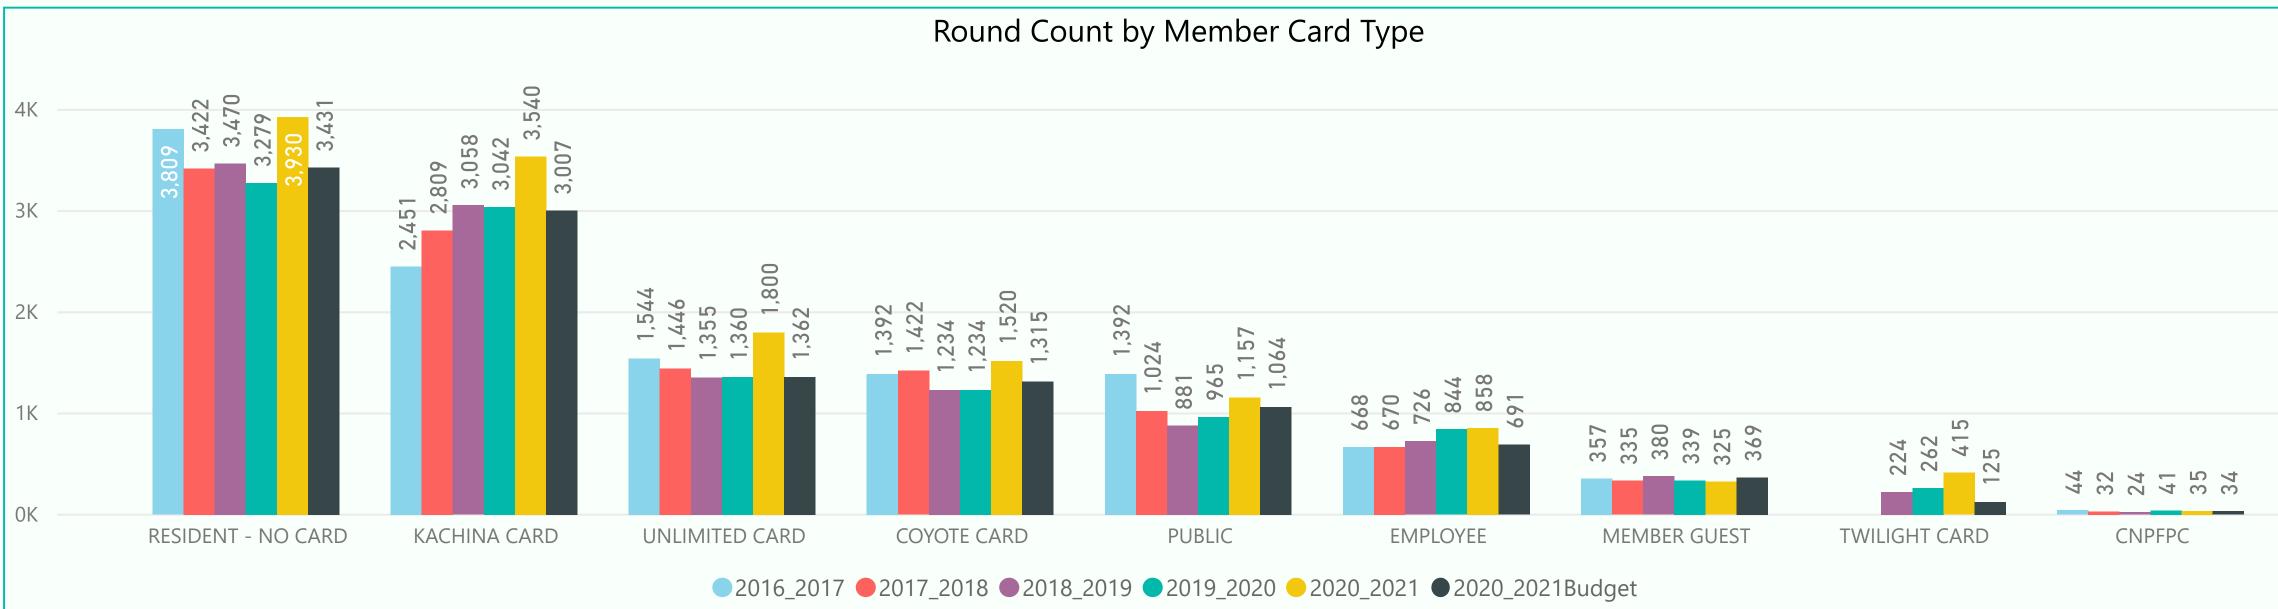

Member Member Guest Public Employee

rounds were up 2,028 rounds vs. prior year and up 1,965 vs. budget rounds were down 14 rounds vs. prior year and down 44 vs. budget rounds were up 186 rounds vs. prior year and up 94 vs. budget rounds were up 14 rounds vs. prior year and up 167 vs. budget.

Unlimited Cards Kachina Cards Coyote Cards

sales are up 7 vs. prior year and up 10 vs. budget sales are down 4 vs. prior year and down 2 vs. budget sales are down 6 vs. prior year and down 8 vs. budget

### ● 2016\_2017 ● 2017\_2018 ● 2018\_2019 ● 2019\_2020 ● 2020\_2021 ● 2020\_2021Budget

| golf graphs  | 2016_2017 | 2017_2018 | 2018_2019 | 2019_2020 | 2020_2021 | 2020_2021Budget |
|--------------|-----------|-----------|-----------|-----------|-----------|-----------------|
| Employee     | 668       | 670       | 726       | 844       | 858       | 691             |
| Member       | 9,196     | 9,099     | 9,341     | 9,177     | 11,205    | 9,240           |
| Member Guest | 357       | 335       | 380       | 339       | 325       | 369             |
| Public       | 1,436     | 1,056     | 905       | 1,006     | 1,192     | 1,098           |
| Total        | 11,657    | 11,160    | 11,352    | 11,366    | 13,580    | 11,398          |