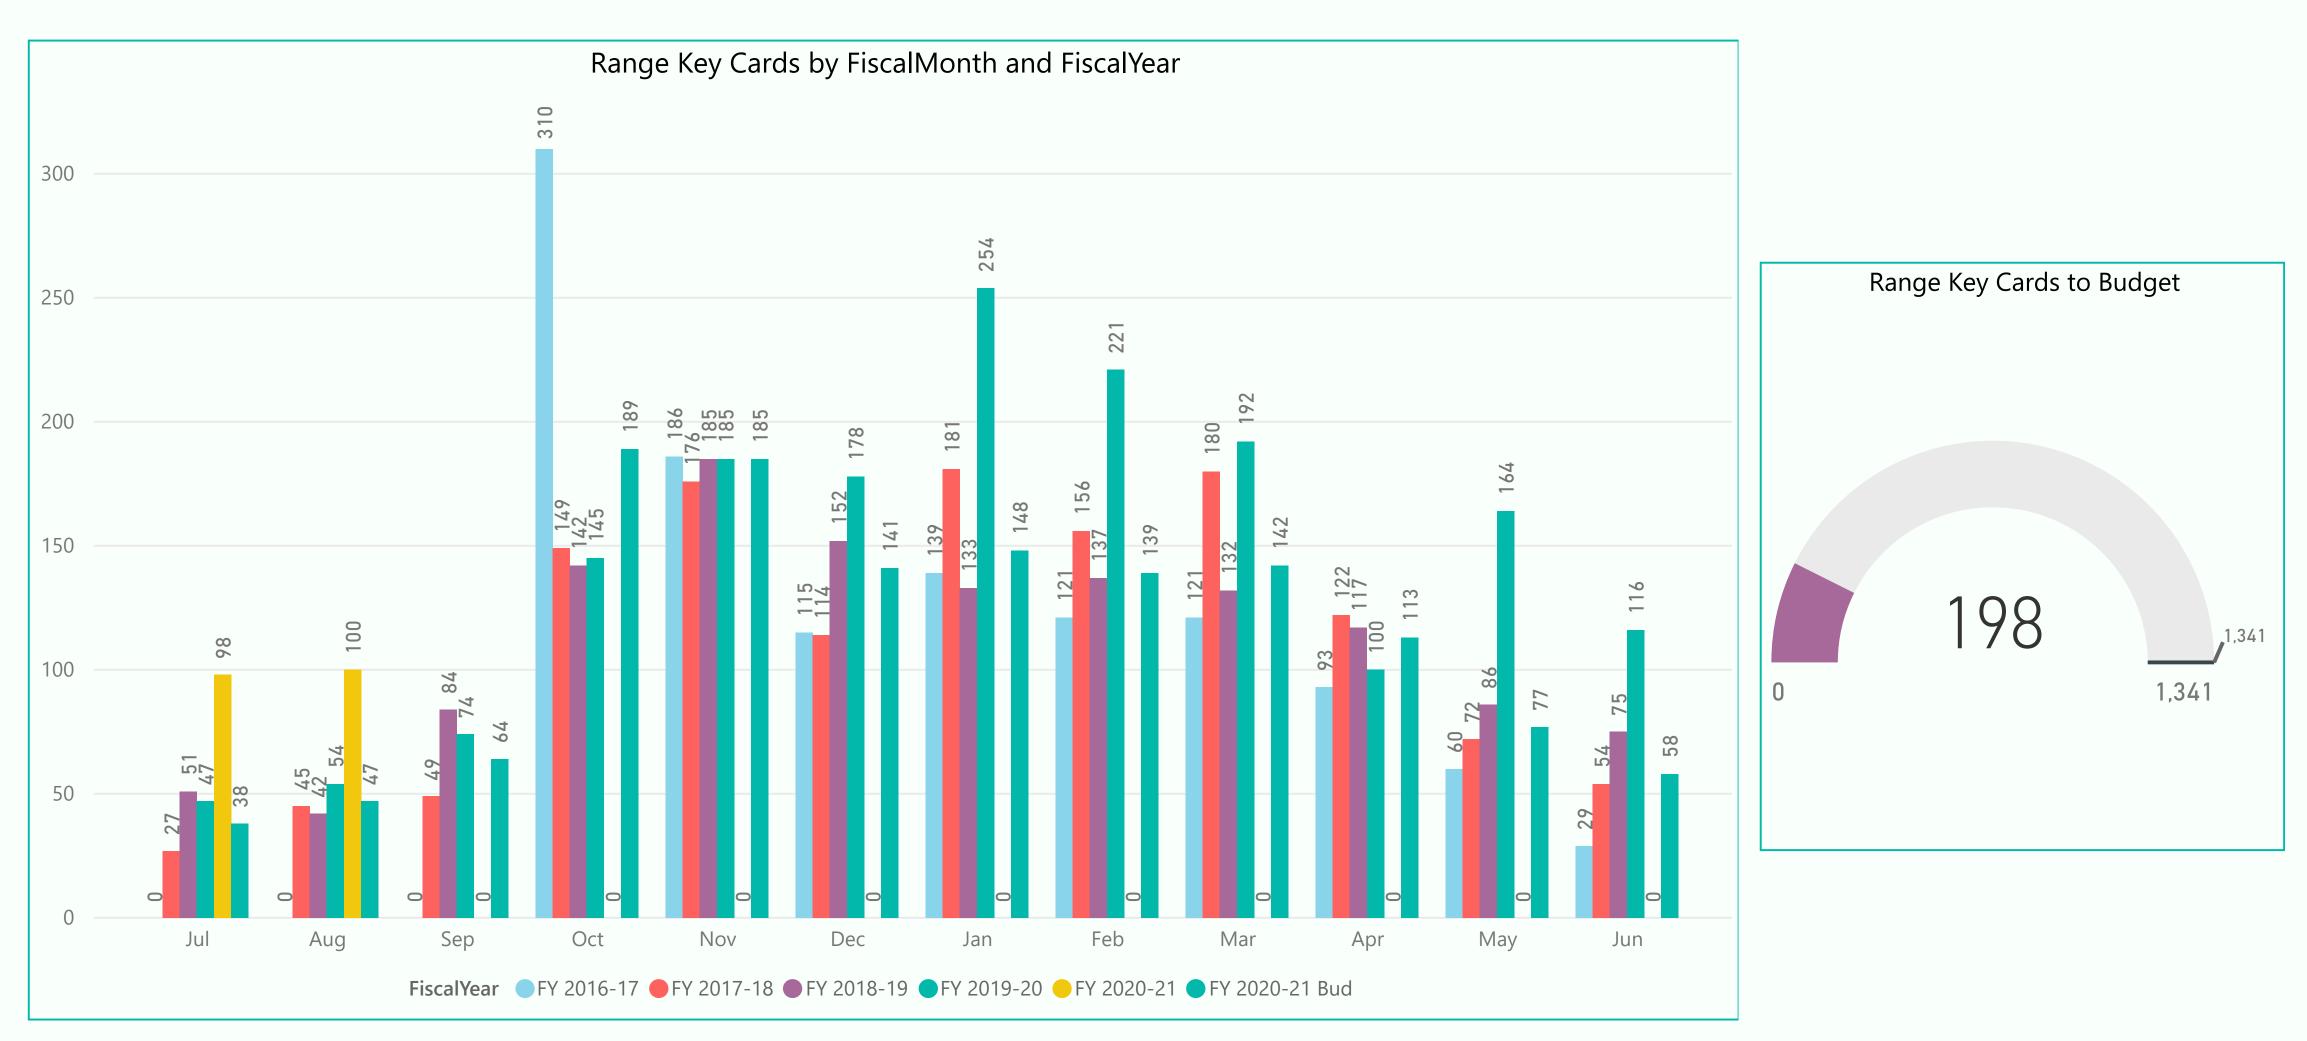

Unlimited Cards Kachina Cards Coyote Cards

sales are up 7 vs. prior year and up 11 vs. budget sales are down 6 vs. prior year and down 5 vs. budget sales are up 3 vs. prior year and up 1 vs. budget

Range Ball Key

sales are up 97 vs. prior year and up 113 vs. budget

Significant Course Closures: Pebblebrook (R) Stardust (E) Grandview (R) Echo Mesa (E) Trail Ridge (R) Deer Valley (R) **Desert Trails (E)** 

Fall Over-seeding Sep 26 - Oct 22, 2019 Oct 24 - Nov 19, 2019 Oct 24 - Nov 19, 2019 Sep 26 - Oct 22, 2019 Oct 24 - Nov 19, 2019 Sep 26 - Oct 22, 2019 Sep 26 - Oct 22, 2019

Range Ball Key Program was introduced in October 2016

Range Ball Key Program was introduced in October 2016