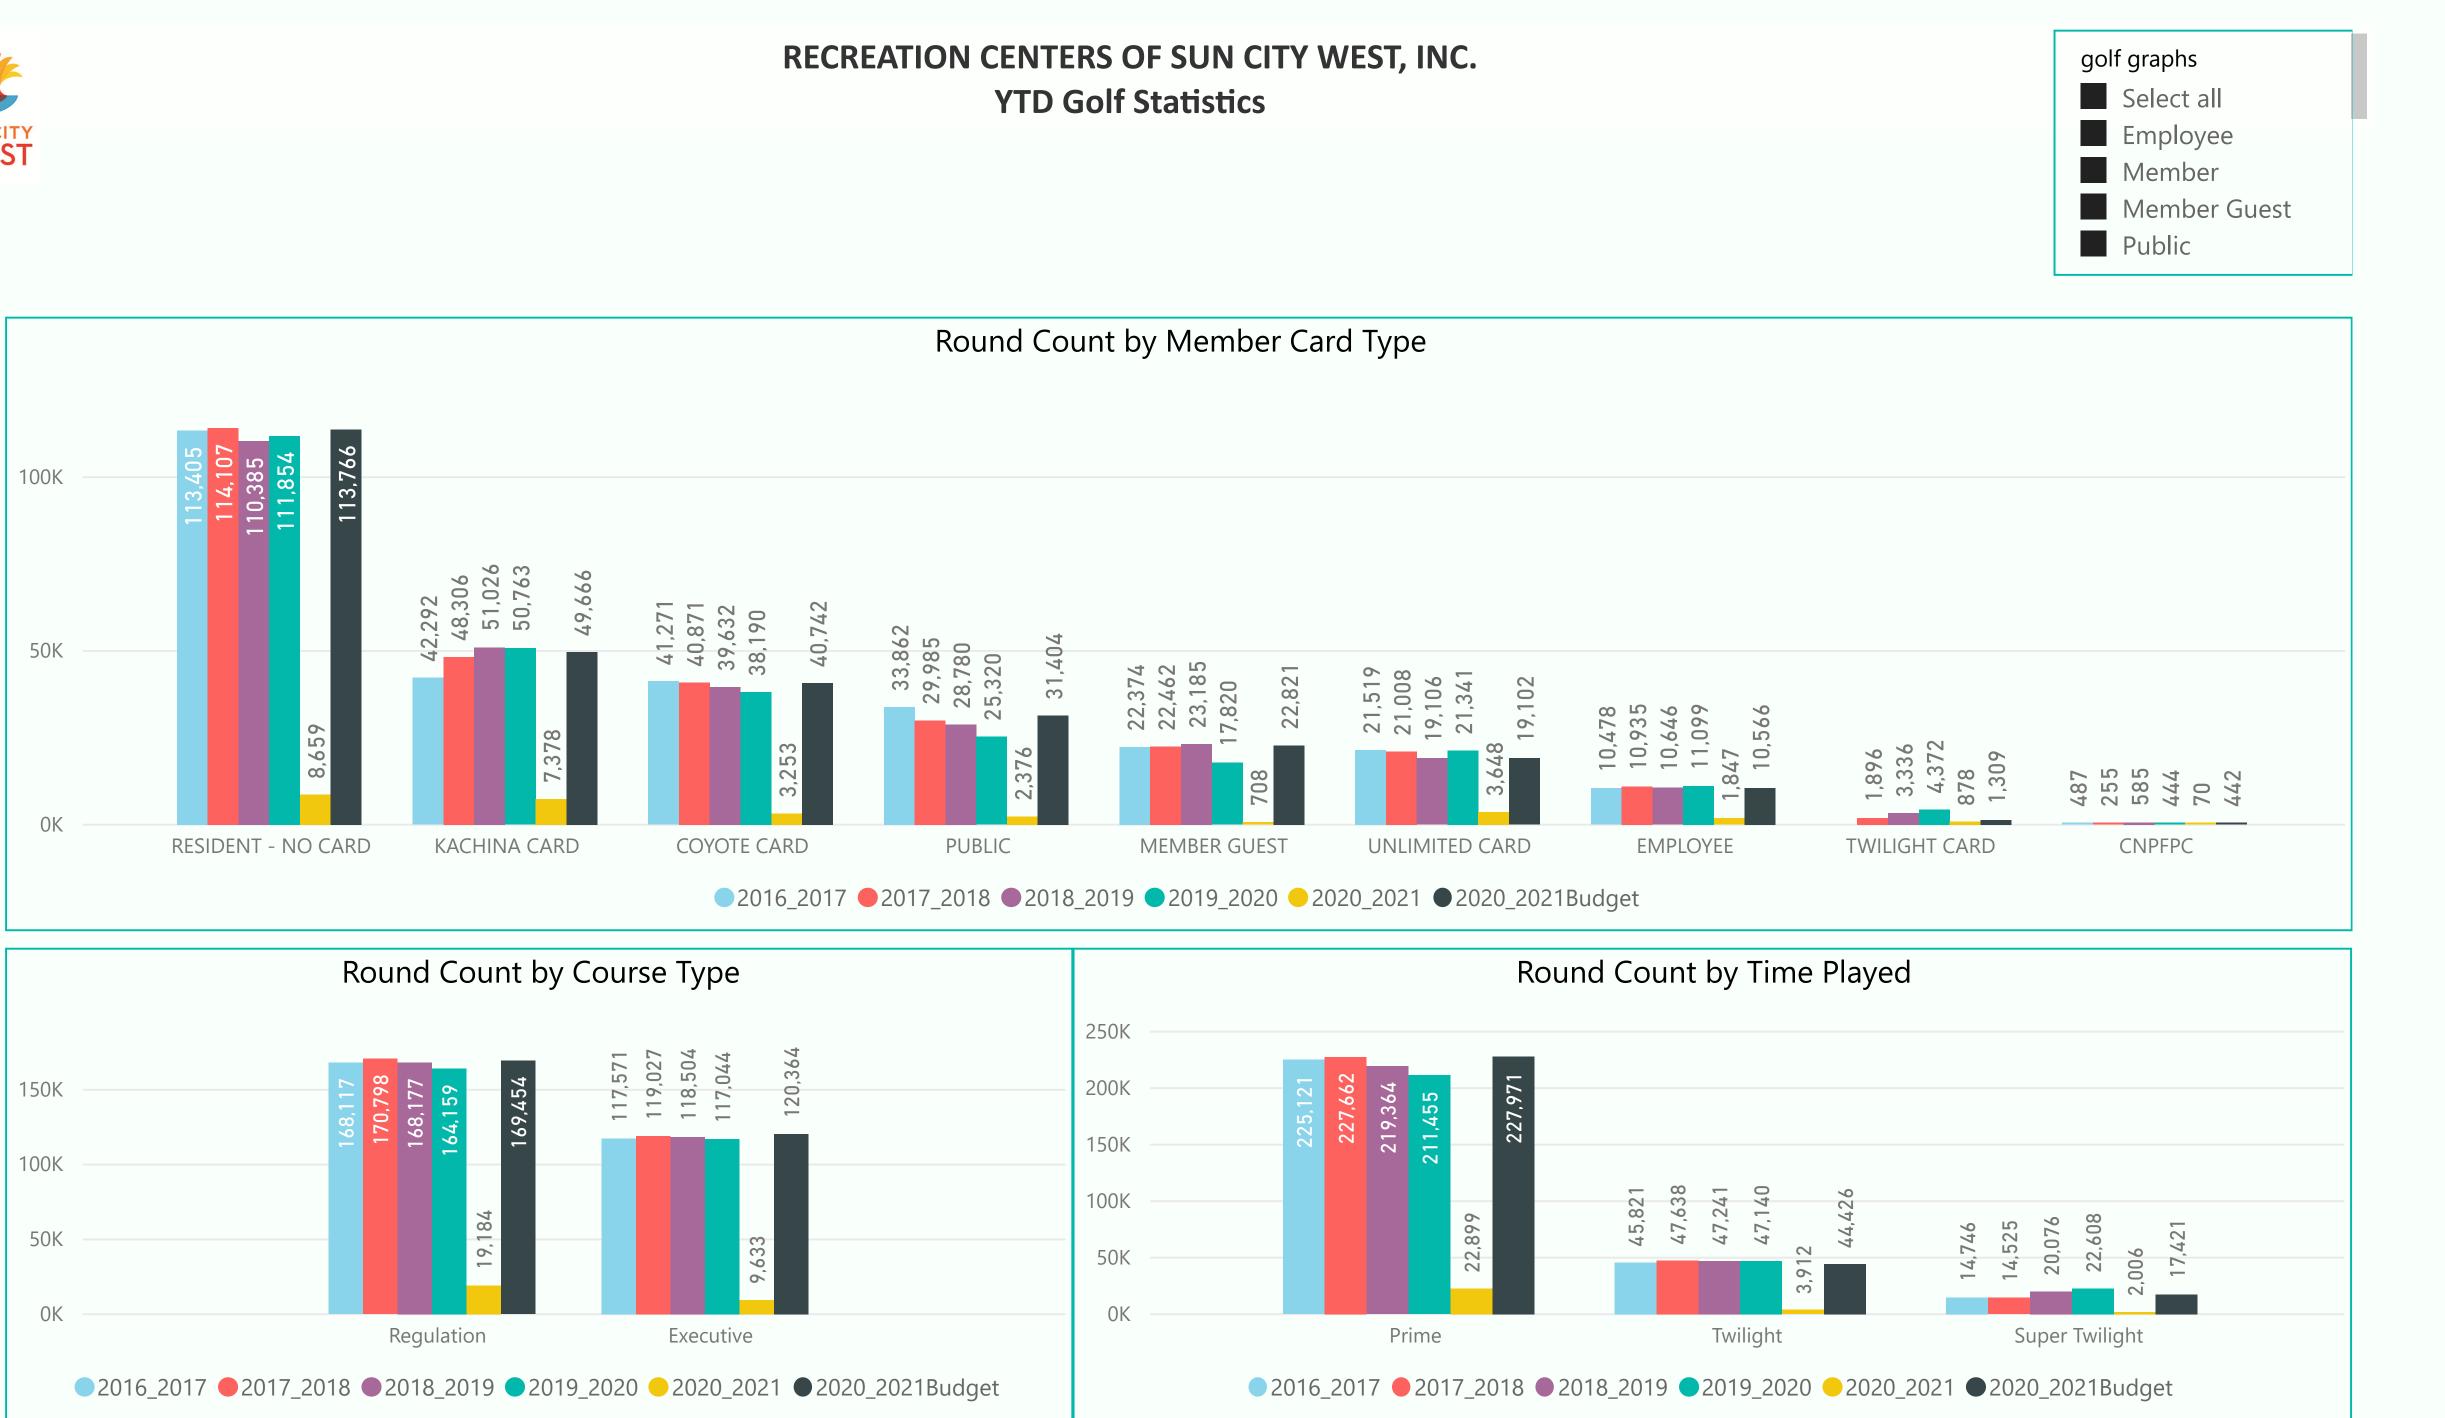

## RECREATION CENTERS OF SUN CITY WEST, INC. **YTD Golf Statistics** August Fiscal Year to Date

2020-21 Fiscal Year to Date 28,817 rounds are above 5,339 rounds vs. prior year (22.7%) and above 5,521 rounds vs. budget (23.7%).

courses were up 5,083 rounds vs. prior year and up 5,564 rounds vs. budget Regulation courses were up 256 rounds vs. prior year and down 43 rounds vs Budget Executive

rounds were up 5,009 rounds vs. prior year and up 5,386 vs. budget Member Member Guest rounds were down 44 rounds vs. prior year and down 153 vs. budget Public rounds were up 273 rounds vs. prior year and down 155 vs. budget rounds were up 101 rounds vs. prior year and up 443 vs. budget Employee

# **YTD Golf Statistics**

| Course Type | 2016_2017 | 2017_2018 | 2018_2019 | 2019_2020 | 2020_2021 | 2020_2021Budget |
|-------------|-----------|-----------|-----------|-----------|-----------|-----------------|
| Executive   | 117,571   | 119,027   | 118,504   | 117,044   | 9,633     | 120,364         |
| Regulation  | 168,117   | 170,798   | 168,177   | 164,159   | 19,184    | 169,454         |
| Total       | 285,688   | 289,825   | 286,681   | 281,203   | 28,817    | 289,818         |

| golf graphs  | 2016_2017 | 2017_2018 | 2018_2019 | 2019_2020 | 2020_2021 | 2020_2021Budget |
|--------------|-----------|-----------|-----------|-----------|-----------|-----------------|
| Employee     | 10,478    | 10,935    | 10,646    | 11,099    | 1,847     | 10,566          |
| Member       | 218,487   | 226,188   | 223,485   | 226,520   | 23,816    | 224,585         |
| Member Guest | 22,374    | 22,462    | 23,185    | 17,820    | 708       | 22,821          |
| Public       | 34,349    | 30,240    | 29,365    | 25,764    | 2,446     | 31,846          |
| Total        | 285,688   | 289,825   | 286,681   | 281,203   | 28,817    | 289,818         |