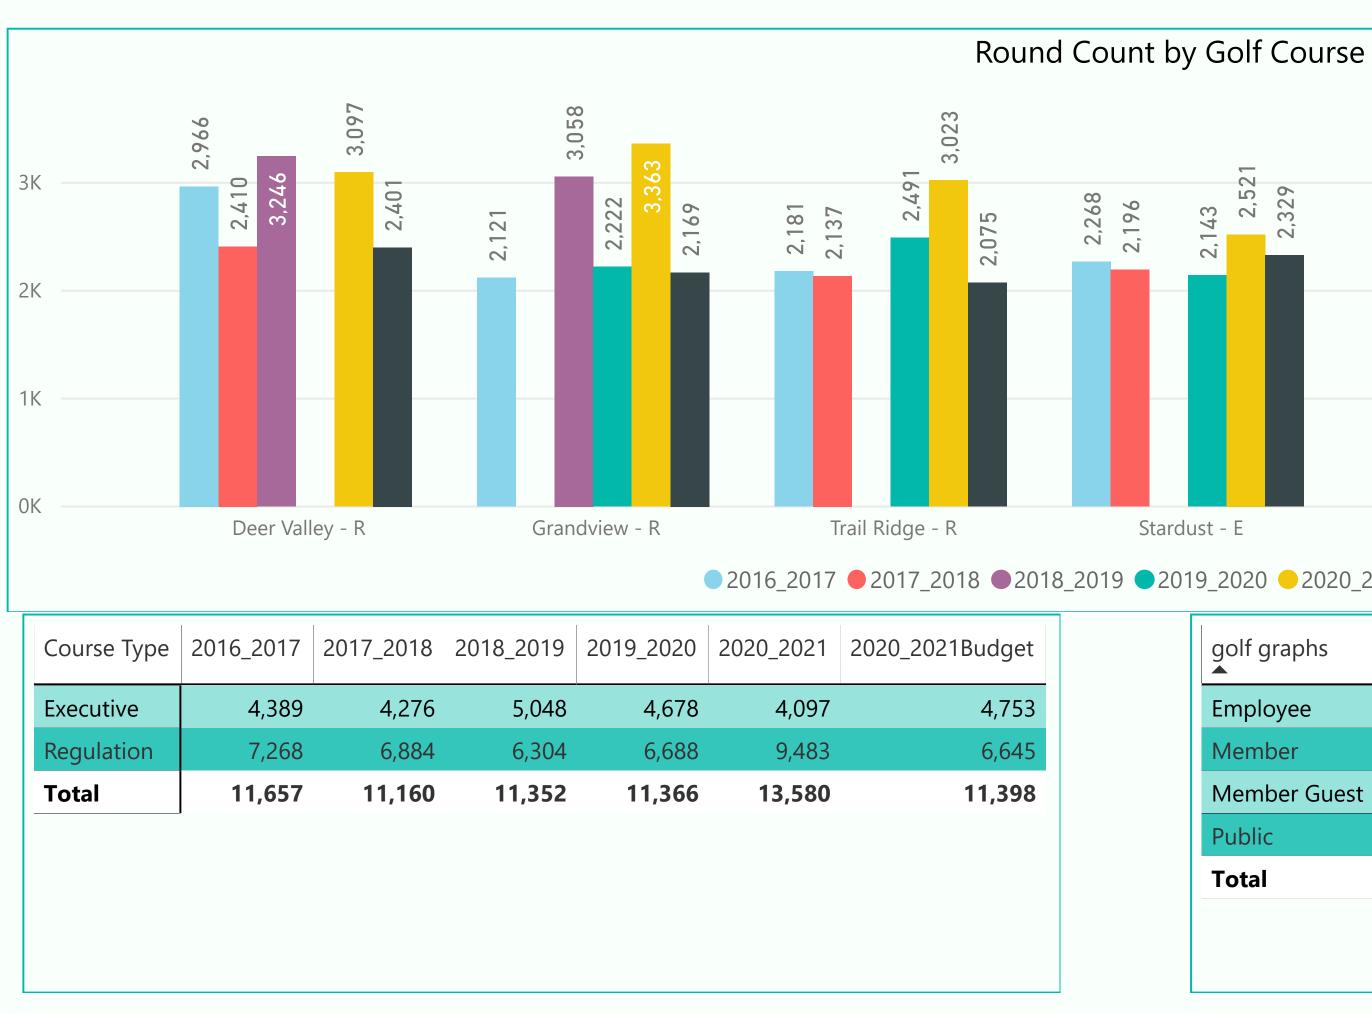

All active courses round count (exclusive of Echo Mesa) exceeded both prior year and budget Due to a lack of a maintenance crew, Echo Mesa closed for a portion of the month, July 27 - Aug 16

### 2,957 S 2,52 $\mathbf{c}$ 2,424 2,329 2,337 LC, 2,143 N. 2,080 2,091 2,121 1,975 9 57 \_ Ο 0 Stardust - E Echo Mesa - E Desert Trails - E Pebblebrook - R

### ● 2016\_2017 ● 2017\_2018 ● 2018\_2019 ● 2019\_2020 ● 2020\_2021 ● 2020\_2021Budget

| golf graphs  | 2016_2017 | 2017_2018 | 2018_2019 | 2019_2020 | 2020_2021 | 2020_2021Budget |
|--------------|-----------|-----------|-----------|-----------|-----------|-----------------|
| Employee     | 668       | 670       | 726       | 844       | 858       | 691             |
| Member       | 9,196     | 9,099     | 9,341     | 9,177     | 11,205    | 9,240           |
| Member Guest | 357       | 335       | 380       | 339       | 325       | 369             |
| Public       | 1,436     | 1,056     | 905       | 1,006     | 1,192     | 1,098           |
| Total        | 11,657    | 11,160    | 11,352    | 11,366    | 13,580    | 11,398          |