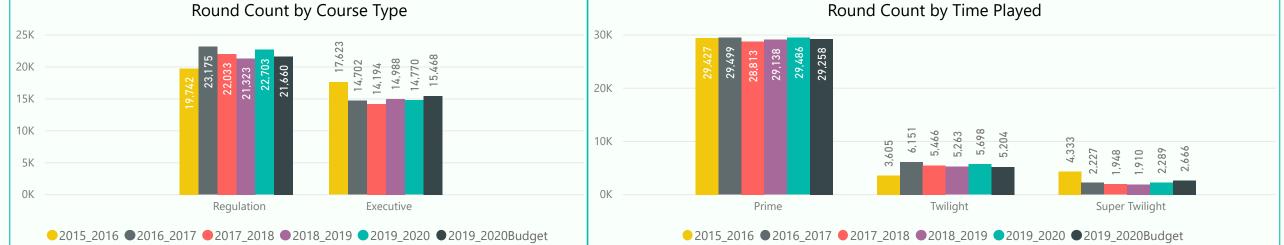

September Golf Report (with Employee Rounds Included) September 13,995 rounds are better than prior year by 268 but behind budget by 46 rounds.

Regulationcourses were up 600 rounds vs. prior year and up 361 rounds vs. budgetExecutivecourses were down 332 rounds vs. prior year and down 407 rounds vs. budget