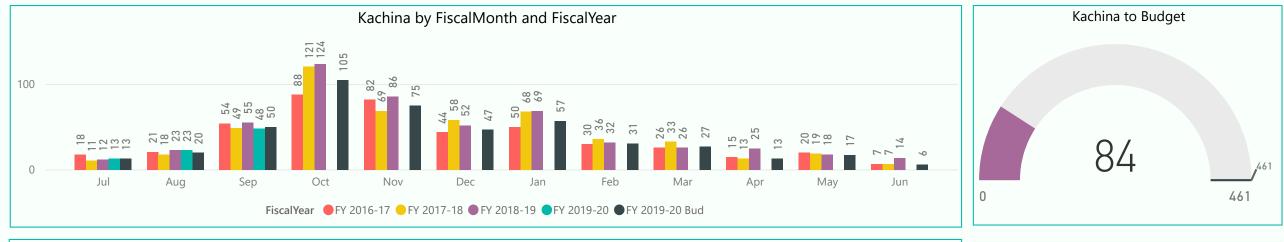

Unlimited Cards Kachina Cards Coyote Cards Range Ball Key

sales are up 8 vs. prior year and up 7 vs. budget sales are down 7 vs. prior year and down 2 vs. budget sales are down 1 vs. prior year and down 2 vs. budget sales are down 10 vs. vs. prior year and up 14 vs. budget

Unlimited Cardssales are up 12 vs. prior year and up 12 vs. budgetKachina Cardssales are down 6 vs. prior year and even vs. budgetCoyote Cardssales are even vs. prior year and down 4 vs. budgetRange Ball Keysales are down 2 vs. prior year and up 36 vs. budget