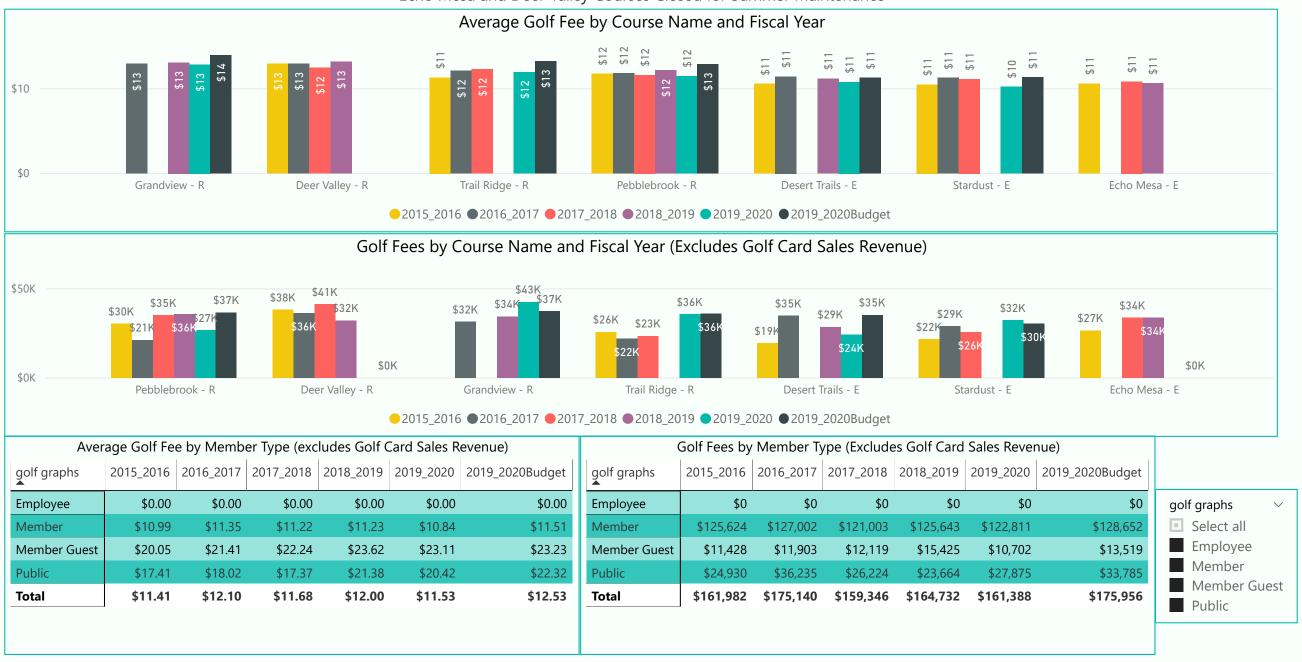

### **RECREATION CENTERS OF SUN CITY WEST, INC.**

**Monthly Golf Statistics** 

Public Golf Fees \$4,211 favorable to prior year with Member and Guest unfavorable to prior year and budget Echo Mesa and Deer Valley Courses Closed for Summer Maintenance

Select allEmployee

Member

Member Guest

 $\sim$ 

Coors Light Challenge held at Pebblebrook Golf Course, sold out Green Team instruction held at Stardust Golf Course Echo Mesa and Deer Valley Courses Closed for Summer Maintenance