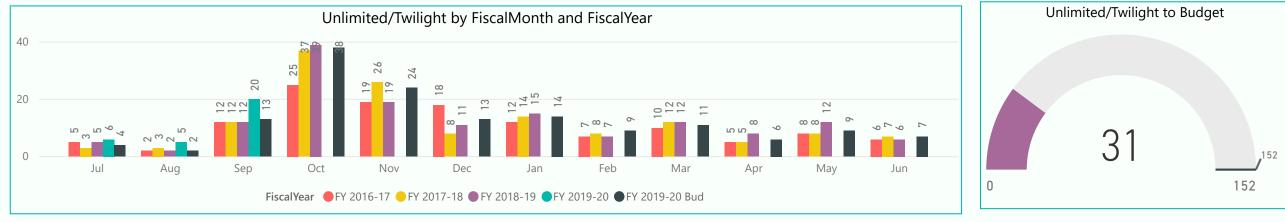

Unlimited Cards Kachina Cards Coyote Cards Range Ball Key

sales are up 8 vs. prior year and up 7 vs. budget sales are down 7 vs. prior year and down 2 vs. budget sales are down 1 vs. prior year and down 2 vs. budget sales are down 10 vs. vs. prior year and up 14 vs. budget

Unlimited Cardssales are up 12 vs. prior year and up 12 vs. budgetKachina Cardssales are down 6 vs. prior year and even vs. budgetCoyote Cardssales are even vs. prior year and down 4 vs. budgetRange Ball Keysales are down 2 vs. prior year and up 36 vs. budget