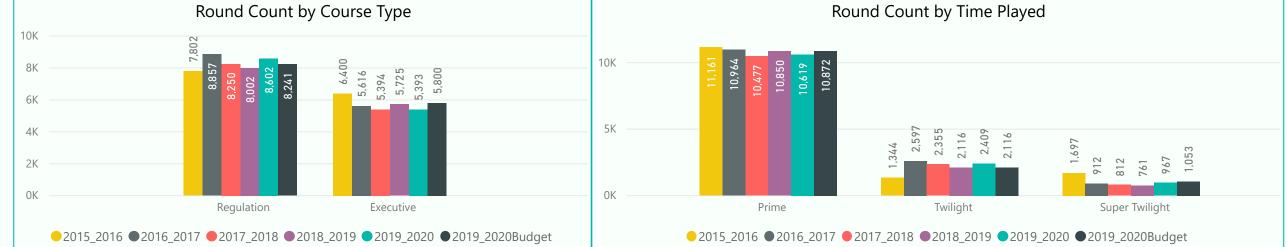

#### **RECREATION CENTERS OF SUN CITY WEST, INC.**

**Monthly Golf Statistics** 

Member and Employee Round Counts are ahead of Both Budget and Prior Year

September Fiscal Year to Date (Includes Employee Rounds)

2019-20 Fiscal Year to Date 37,473 rounds are better than both prior year and budget, by 1,162 rounds and 345 rounds respectively.

Regulationcourses were up 1,380 rounds vs. prior year and up 1,043 rounds vs. budgetExecutivecourses were down 218 rounds vs. prior year and down 698 rounds vs. budget

Memberrounds were up 791 rounds vs. prior year and up 729 vs. budgetMember Guestrounds were down 292 rounds vs. prior year and down 222 vs. budgetPublicrounds were up 281 rounds vs. prior year and down 580 vs. budgetEmployeerounds were up 382 rounds vs. prior year and up 418 vs. budget

\$20.85

\$11.41

\$22.45

\$12.32

SUN CITY WEST

> Regulation rounds favorable to both prior year and budget, 1,380 and 1,043 respectively. Prime time and Twilight rounds are ahead of both prior year and budget.

golf graphs

Public

Select all

Employee Member

Member Guest

 $\sim$ 

Member, Public and Employee rounds are higher than prior year, with Member and Employee rounds higher than Budget.

| Course Type | 2015_2016 | 2016_2017 | 2017_2018 | 2018_2019 | 2019_2020 | 2019_2020Budget |
|-------------|-----------|-----------|-----------|-----------|-----------|-----------------|
| Executive   | 17,623    | 14,702    | 14,194    | 14,988    | 14,770    | 15,468          |
| Regulation  | 19,742    | 23,175    | 22,033    | 21,323    | 22,703    | 21,660          |
| Total       | 37,365    | 37,877    | 36,227    | 36,311    | 37,473    | 37,128          |
|             |           |           |           |           |           |                 |