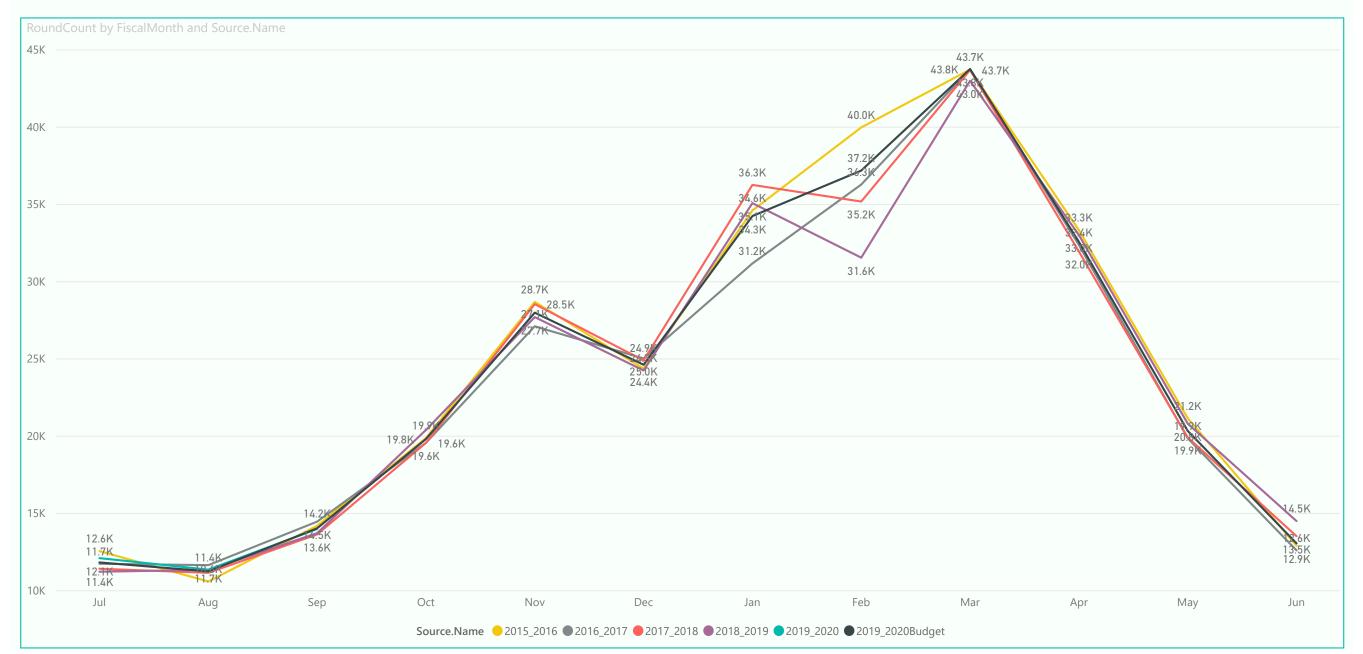

2019-20 Fiscal Year to Date 37,473 rounds are better than both prior year and budget, by 1,162 rounds and 345 rounds respectively.

Regulationcourses were up 1,380 rounds vs. prior year and up 1,043 rounds vs. budgetExecutivecourses were down 218 rounds vs. prior year and down 698 rounds vs. budget

\$20.85

\$11.41

\$22.45

\$12.32

SUN CITY WEST

> Regulation rounds favorable to both prior year and budget, 1,380 and 1,043 respectively. Prime time and Twilight rounds are ahead of both prior year and budget.