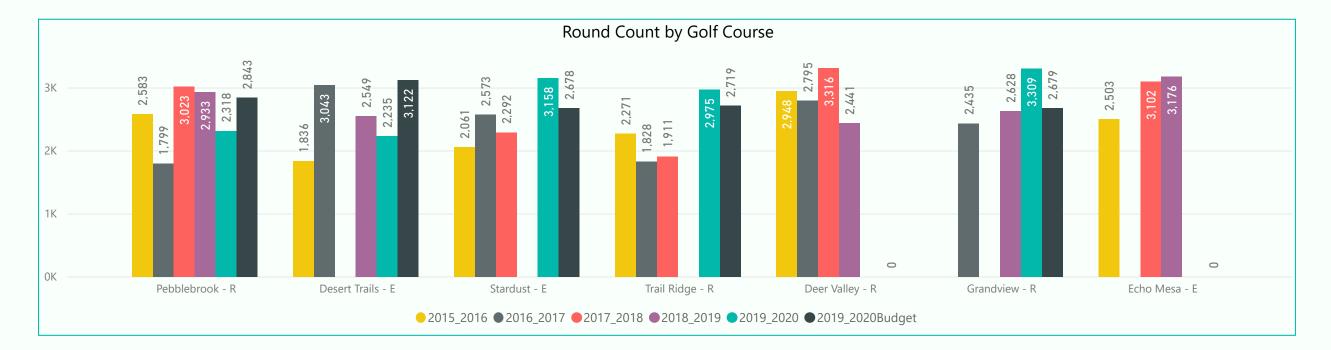

 $\sim$ 

M

September YTD 37,473 rounds are better than both prior year and budget, by 1,162 rounds and 345 rounds respectively.

SUN CITY WEST

Range Ball Key Program was introduced in October 2016

Range Ball Key Program was introduced in October 2016