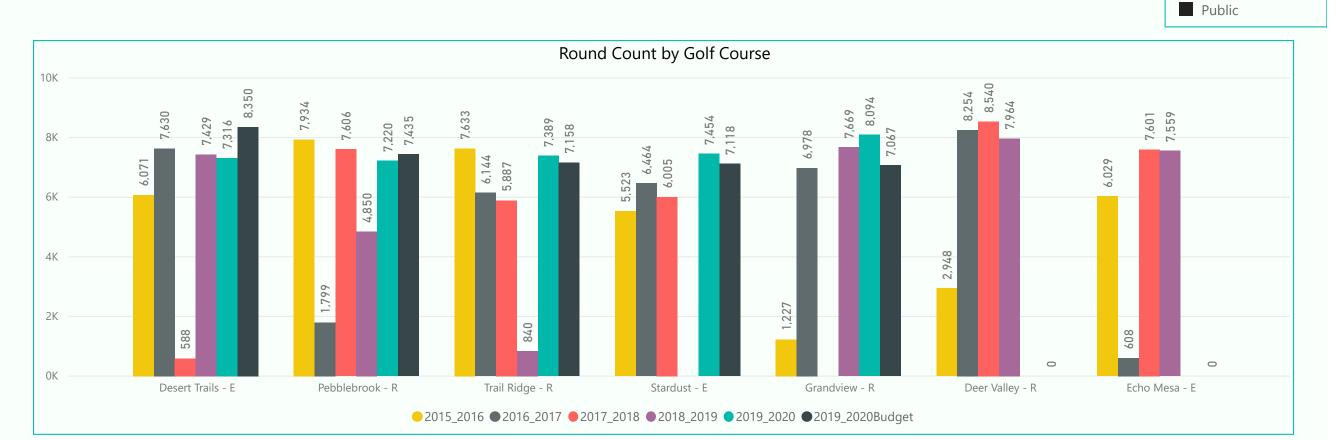

Select allEmployee

Member

Member Guest

 $\sim$ 

Coors Light Challenge held at Pebblebrook Golf Course, sold out Green Team instruction held at Stardust Golf Course Echo Mesa and Deer Valley Courses Closed for Summer Maintenance