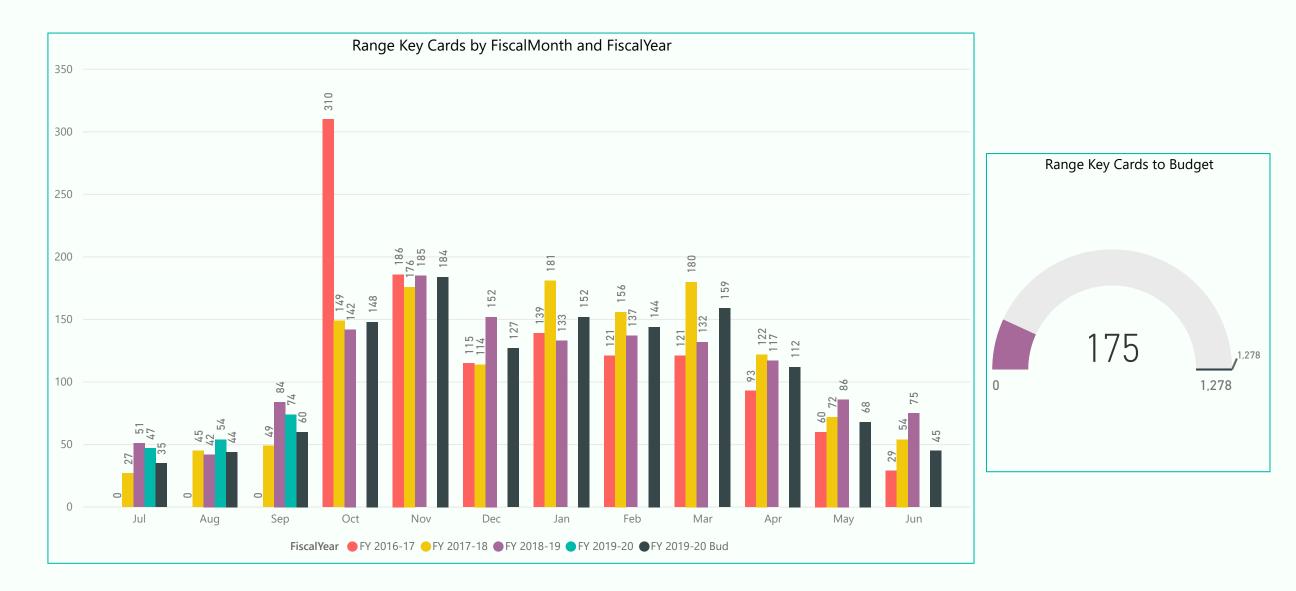

 $\sim$ 

M

September YTD 37,473 rounds are better than both prior year and budget, by 1,162 rounds and 345 rounds respectively.

SUN CITY WEST

Range Ball Key Program was introduced in October 2016

Range Ball Key Program was introduced in October 2016