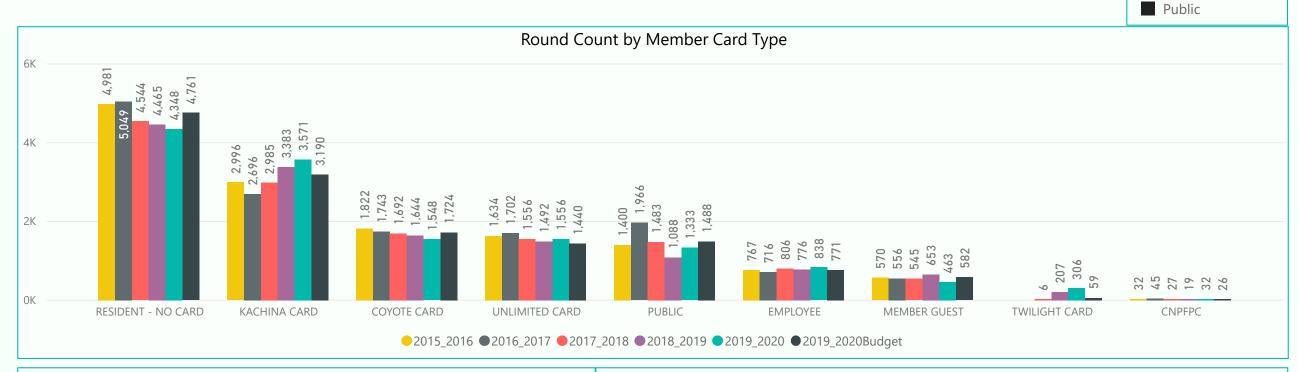

September Golf Report (with Employee Rounds Included) September 13,995 rounds are better than prior year by 268 but behind budget by 46 rounds.

Regulationcourses were up 600 rounds vs. prior year and up 361 rounds vs. budgetExecutivecourses were down 332 rounds vs. prior year and down 407 rounds vs. budget

Member Member Guest Public Employee

rounds were up 138 rounds vs. prior year and up 155 vs. budget rounds were down 190 rounds vs. prior year and down 119 vs. budget rounds were up 258 rounds vs. prior year and down 149 vs. budget rounds were up 62 rounds vs. prior year and up 67 vs. budget

Unlimited Cards Kachina Cards Coyote Cards Range Ball Key

sales are up 8 vs. prior year and up 7 vs. budget sales are down 7 vs. prior year and down 2 vs. budget sales are down 1 vs. prior year and down 2 vs. budget sales are down 10 vs. vs. prior year and up 14 vs. budget

### **RECREATION CENTERS OF SUN CITY WEST, INC.**

Monthly Golf Statistics

SUN CITY West

September Regulation Rounds Ahead of Prior Year and Budget, 600 and 361 respectively Twilight Rounds up 293 vs. Budget and also 293 vs. Prior Year golf graphs