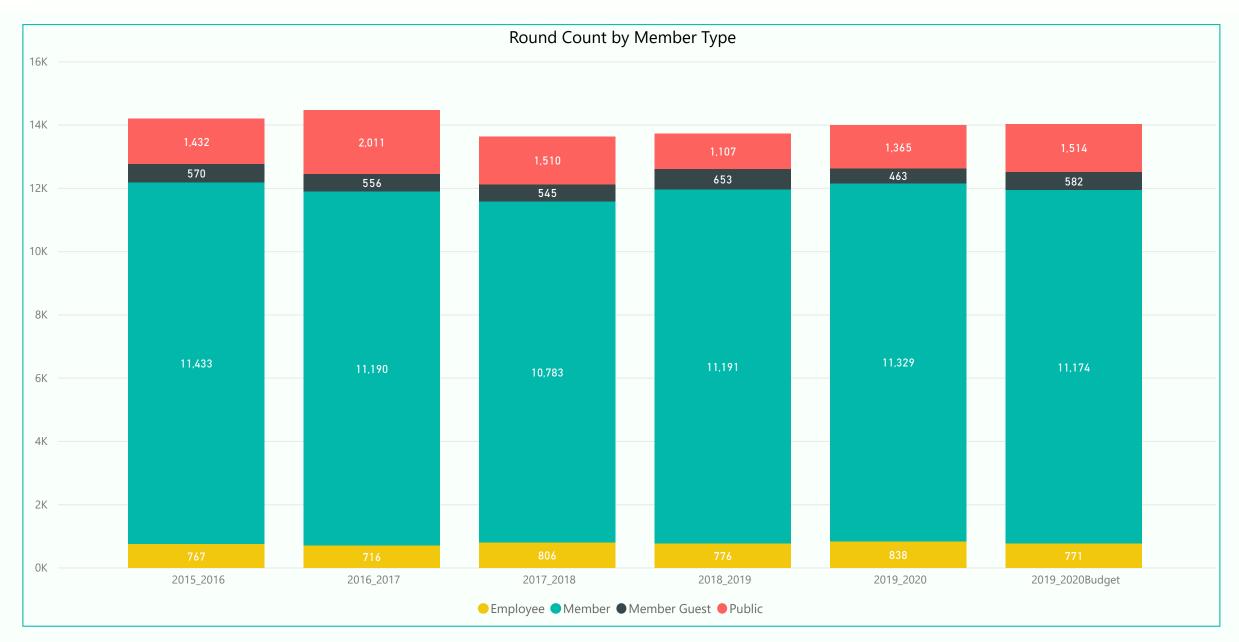

Member Member Guest Public Employee

rounds were up 138 rounds vs. prior year and up 155 vs. budget rounds were down 190 rounds vs. prior year and down 119 vs. budget rounds were up 258 rounds vs. prior year and down 149 vs. budget rounds were up 62 rounds vs. prior year and up 67 vs. budget

| Public       | 1,432     | 2,011     | 1,510     | 1,107     | 1,365     | 1,514           |
|--------------|-----------|-----------|-----------|-----------|-----------|-----------------|
| Member Guest | 570       | 556       | 545       | 653       | 463       | 582             |
| Member       | 11,433    | 11,190    | 10,783    | 11,191    | 11,329    | 11,174          |
| Employee     | 767       | 716       | 806       | 776       | 838       | 771             |
| golf graphs  | 2015_2016 | 2016_2017 | 2017_2018 | 2018_2019 | 2019_2020 | 2019_2020Budget |