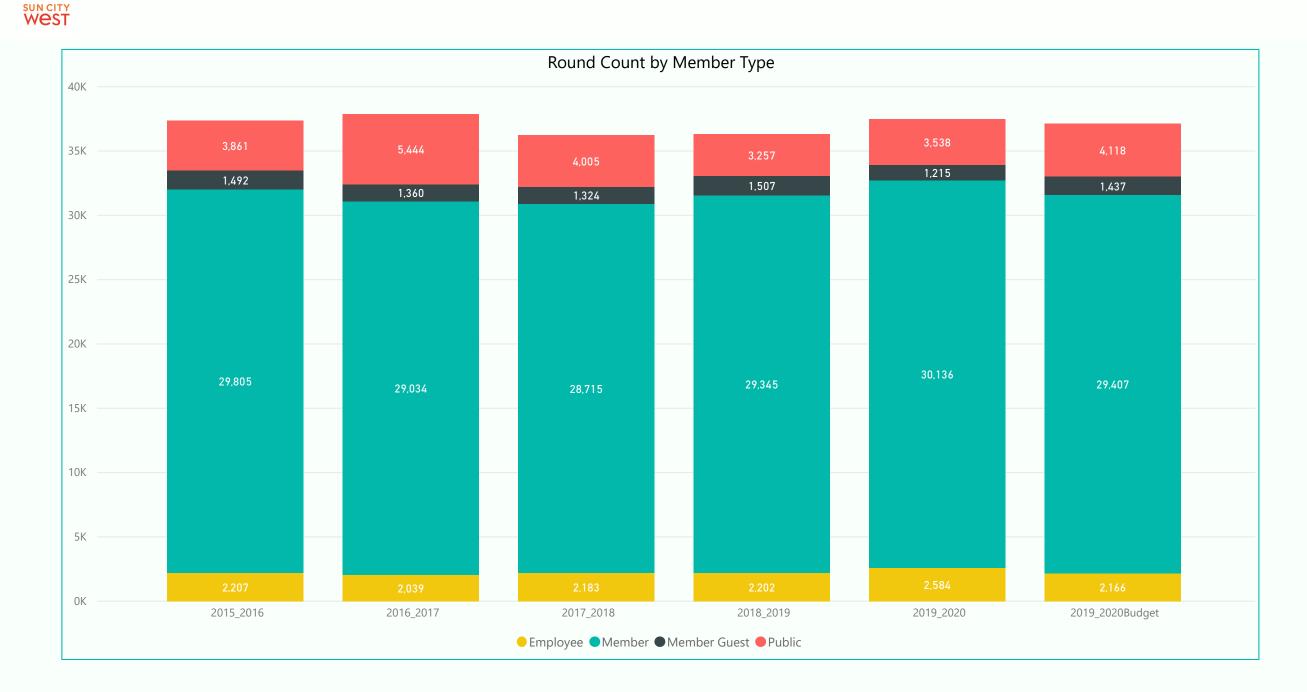

golf graphs

Public

Select all

Employee Member

Member Guest

 $\sim$ 

Member, Public and Employee rounds are higher than prior year, with Member and Employee rounds higher than Budget.

| Course Type | 2015_2016 | 2016_2017 | 2017_2018 | 2018_2019 | 2019_2020 | 2019_2020Budget |
|-------------|-----------|-----------|-----------|-----------|-----------|-----------------|
| Executive   | 17,623    | 14,702    | 14,194    | 14,988    | 14,770    | 15,468          |
| Regulation  | 19,742    | 23,175    | 22,033    | 21,323    | 22,703    | 21,660          |
| Total       | 37,365    | 37,877    | 36,227    | 36,311    | 37,473    | 37,128          |
|             |           |           |           |           |           |                 |

| 2015_2016 | 2016_2017                         | 2017_2018                                                             | 2018_2019                                                                                              | 2019_2020                                                                            | 2019_2020Budget                                                                                           |
|-----------|-----------------------------------|-----------------------------------------------------------------------|--------------------------------------------------------------------------------------------------------|--------------------------------------------------------------------------------------|-----------------------------------------------------------------------------------------------------------|
| 2,207     | 2,039                             | 2,183                                                                 | 2,202                                                                                                  | 2,584                                                                                | 2,166                                                                                                     |
| 29,805    | 29,034                            | 28,715                                                                | 29,345                                                                                                 | 30,136                                                                               | 29,407                                                                                                    |
| 1,492     | 1,360                             | 1,324                                                                 | 1,507                                                                                                  | 1,215                                                                                | 1,437                                                                                                     |
| 3,861     | 5,444                             | 4,005                                                                 | 3,257                                                                                                  | 3,538                                                                                | 4,118                                                                                                     |
| 37,365    | 37,877                            | 36,227                                                                | 36,311                                                                                                 | 37,473                                                                               | 37,128                                                                                                    |
|           | 2,207<br>29,805<br>1,492<br>3,861 | 2,207   2,039     29,805   29,034     1,492   1,360     3,861   5,444 | 2,207   2,039   2,183     29,805   29,034   28,715     1,492   1,360   1,324     3,861   5,444   4,005 | 2,2072,0392,1832,20229,80529,03428,71529,3451,4921,3601,3241,5073,8615,4444,0053,257 | 2,2072,0392,1832,2022,58429,80529,03428,71529,34530,1361,4921,3601,3241,5071,2153,8615,4444,0053,2573,538 |