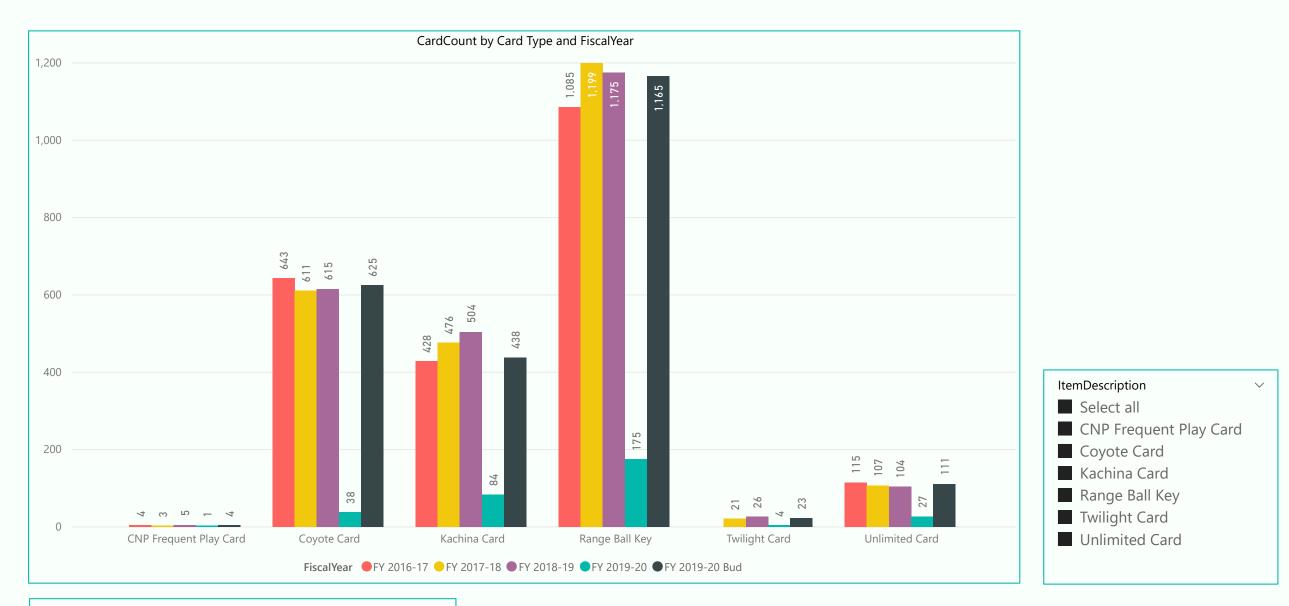

Unlimited Cardssales are up 12 vs. prior year and up 12 vs. budgetKachina Cardssales are down 6 vs. prior year and even vs. budgetCoyote Cardssales are even vs. prior year and down 4 vs. budgetRange Ball Keysales are down 2 vs. prior year and up 36 vs. budget