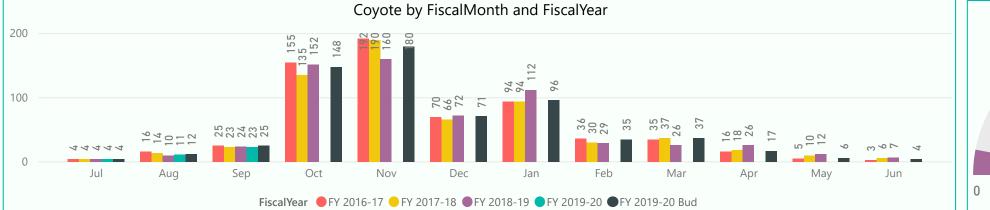

Unlimited Cards Kachina Cards Coyote Cards Range Ball Key

sales are up 8 vs. prior year and up 7 vs. budget sales are down 7 vs. prior year and down 2 vs. budget sales are down 1 vs. prior year and down 2 vs. budget sales are down 10 vs. vs. prior year and up 14 vs. budget

Unlimited Cardssales are up 12 vs. prior year and up 12 vs. budgetKachina Cardssales are down 6 vs. prior year and even vs. budgetCoyote Cardssales are even vs. prior year and down 4 vs. budgetRange Ball Keysales are down 2 vs. prior year and up 36 vs. budget