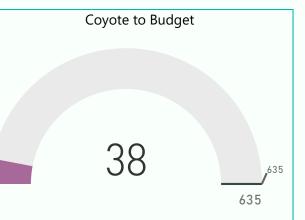

Unlimited Cards Kachina Cards Coyote Cards Range Ball Key

sales are up 8 vs. prior year and up 7 vs. budget sales are down 7 vs. prior year and down 2 vs. budget sales are down 1 vs. prior year and down 2 vs. budget sales are down 10 vs. vs. prior year and up 14 vs. budget

Unlimited Cardssales are up 12 vs. prior year and up 12 vs. budgetKachina Cardssales are down 6 vs. prior year and even vs. budgetCoyote Cardssales are even vs. prior year and down 4 vs. budgetRange Ball Keysales are down 2 vs. prior year and up 36 vs. budget