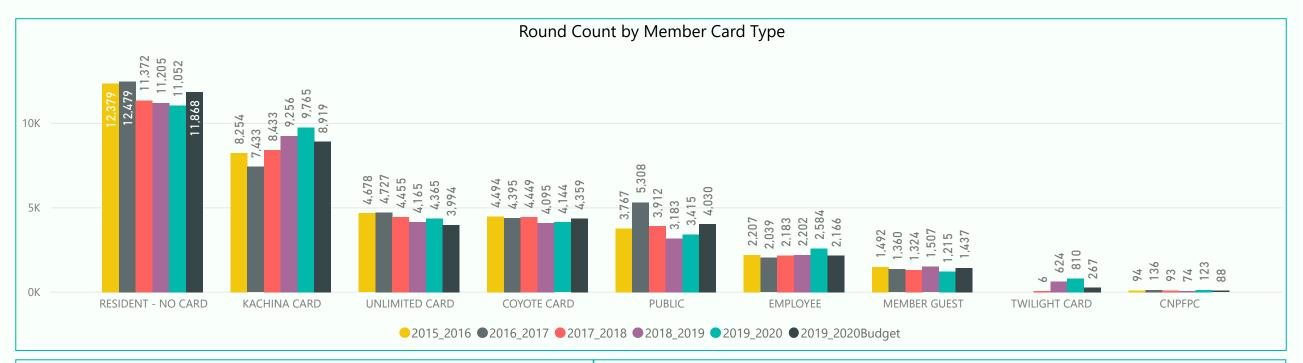

Unlimited Cards Kachina Cards Coyote Cards Range Ball Key

sales are up 8 vs. prior year and up 7 vs. budget sales are down 7 vs. prior year and down 2 vs. budget sales are down 1 vs. prior year and down 2 vs. budget sales are down 10 vs. vs. prior year and up 14 vs. budget