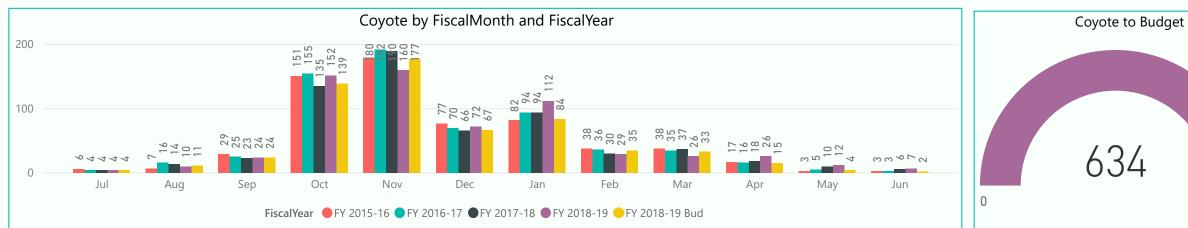

| Unlimited Cards | sales are up 1 vs. prior year and even with budget  |
|-----------------|-----------------------------------------------------|
| Kachina Cards   | sales are up 7 vs. prior year and up 5 vs. budget   |
| Coyote Cards    | sales are up 1 vs. prior year and up 5 vs. budget   |
| Range Ball Key  | sales are up 21 vs. prior year and up 34 vs. budget |

Unlimited Cardssales are up 5 vs. prior year and up 13 vs. budgetKachina Cardssales are up 34 from prior year and up 31 vs. budgetCoyote Cardssales are up 7 vs. prior year and up 39 vs. budgetRange Ball Keysales are up 11 vs. prior year and up 116 vs. budget

## All Card Sales running above Budget

Range Ball Key Program was introduced in October 2016

Range Ball Key Program was introduced in October 2016

135

595

595