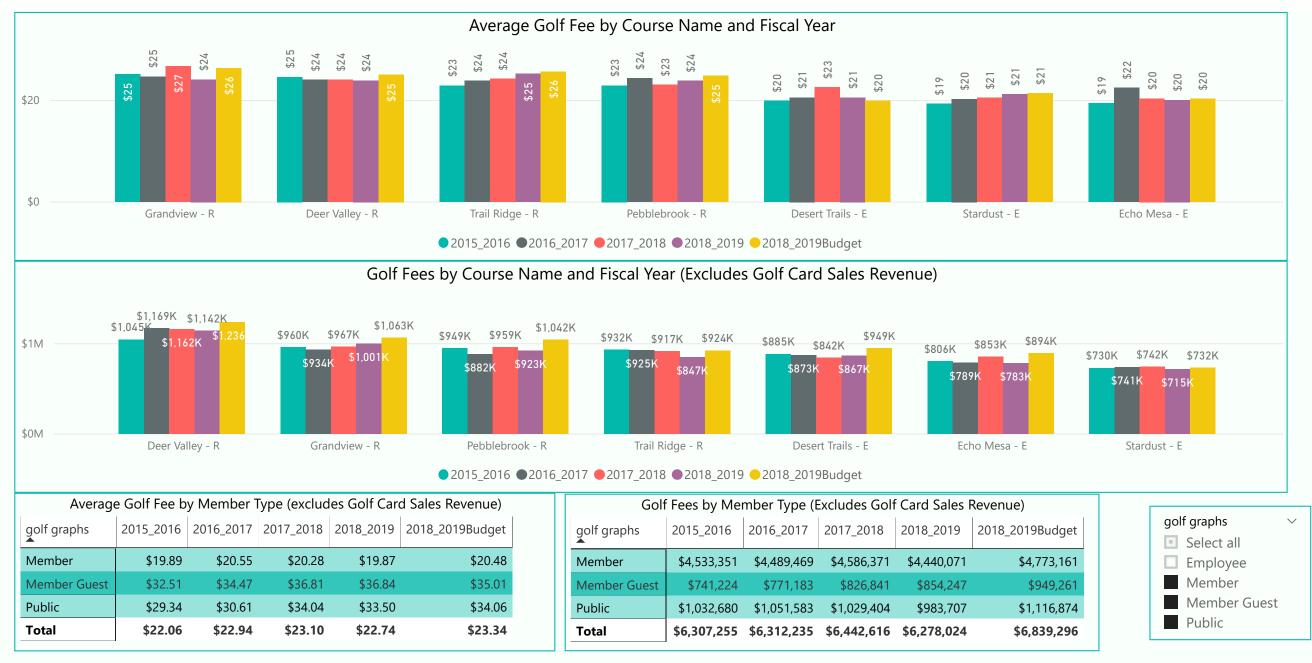

### June Golf Fees \$7,245 higher than prior year

#### YTD Golf Statistics

SUN CITY West Member Guest Average Golf Fee higher than Budget and Prior Year

Golf Fees and Golf Rounds running below Prior Year, \$164,592 and 2,855 respectively; Decrease all weather related; Tropical Storms, Frost Delays, and Rain