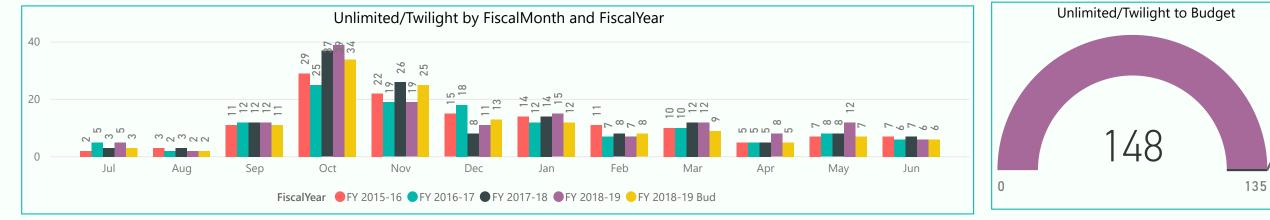

| Unlimited Cards | sales are up 1 vs. prior year and even with budget  |
|-----------------|-----------------------------------------------------|
| Kachina Cards   | sales are up 7 vs. prior year and up 5 vs. budget   |
| Coyote Cards    | sales are up 1 vs. prior year and up 5 vs. budget   |
| Range Ball Key  | sales are up 21 vs. prior year and up 34 vs. budget |

Unlimited Cardssales are up 5 vs. prior year and up 13 vs. budgetKachina Cardssales are up 34 from prior year and up 31 vs. budgetCoyote Cardssales are up 7 vs. prior year and up 39 vs. budgetRange Ball Keysales are up 11 vs. prior year and up 116 vs. budget

## All Card Sales running above Budget

Range Ball Key Program was introduced in October 2016

Range Ball Key Program was introduced in October 2016

135

595

595