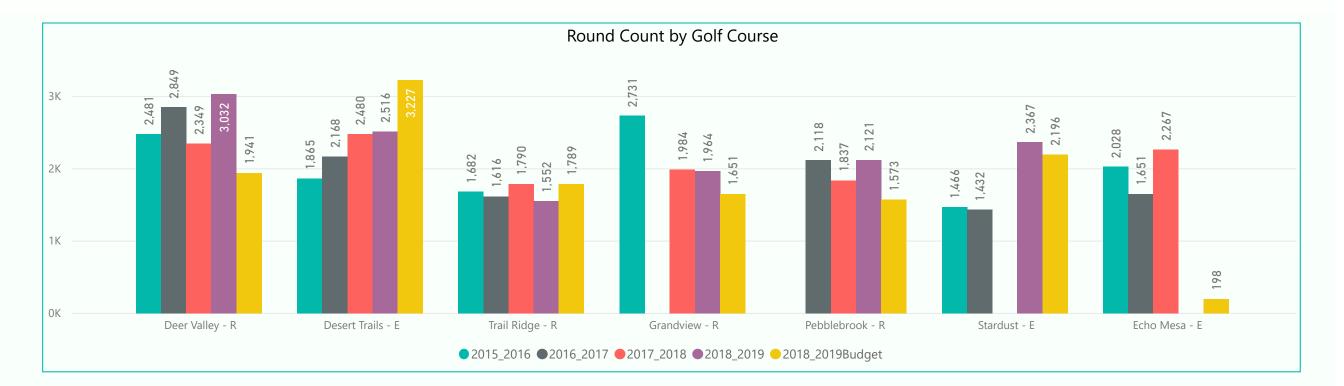

#### June Regulation Rounds Ahead of Prior Year and Budget, 709 and 1,715 respectively

golf graphs

Select allEmployee

Member

 $\sim$ 

June Rounds ahead of Prior Year and Budget Deer Valley, Desert Trails, Pebblebrook, and Stardust Course Rounds all Ahead of Prior Year

Member and Public Round Counts are ahead of Prior Year and Budget

SUN CITY WEST

June Fiscal Year To Date (Excludes Employee Rounds) Fiscal Year to Date 276,035 rounds are below prior year by 2,855 rounds and below budget by 16,963 rounds