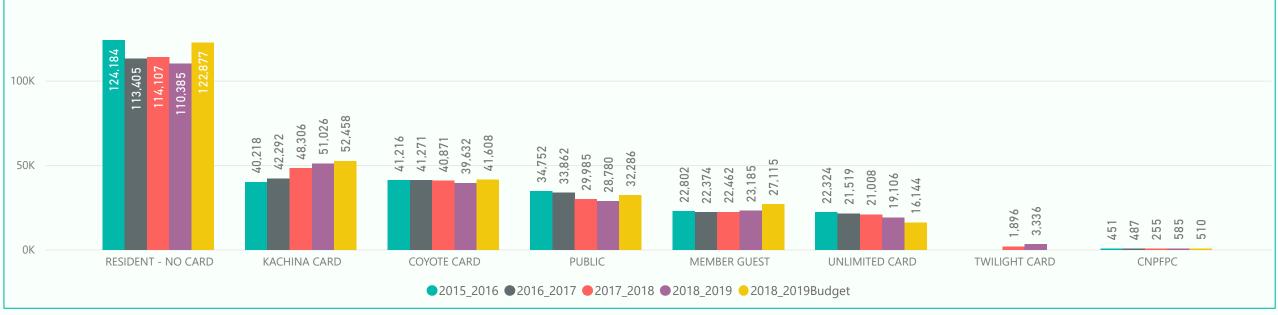

SUN CITY West

> Resident - No Card and Kachina Card Play make up 59% of Total Round Play YTD Twilight Rounds are 5,138 above budget but 561 below prior year

golf graphs

Public

Select allEmployee

Member

Member Guest

| golf graphs 2015_2016 2016_2017 2017_2018 2018_2019 2018_2019Budget |
|---------------------------------------------------------------------|
| Member 227,942 218,487 226,188 223,485 233,087                      |
| Member Guest 22,802 22,374 22,462 23,185 27,115                     |
| Public 35,203 34,349 30,240 29,365 32,796                           |
| Total 285,947 275,210 278,890 276,035 292,998                       |