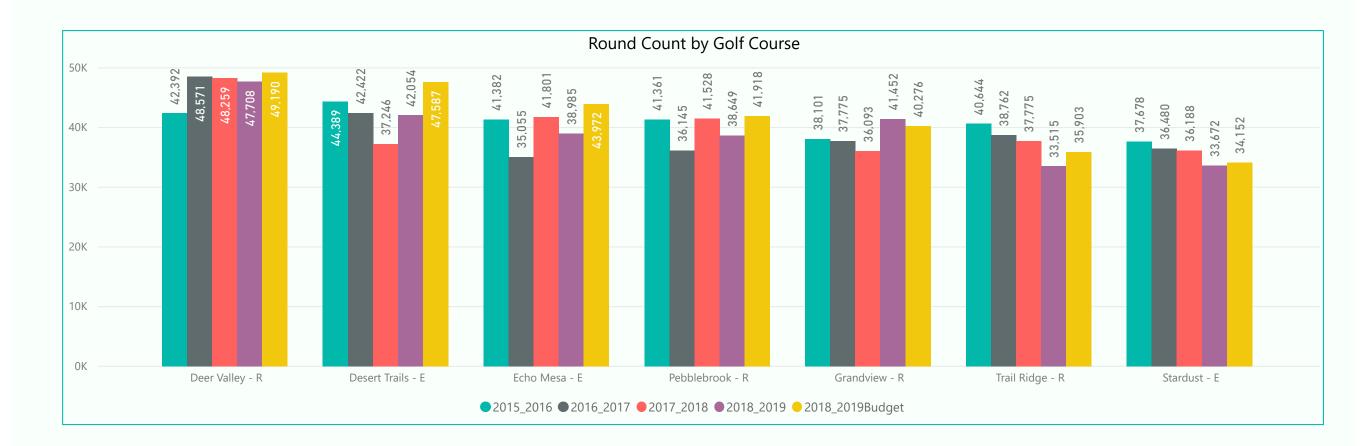

#### June Regulation Rounds Ahead of Prior Year and Budget, 709 and 1,715 respectively

golf graphs

Select allEmployee

Member

 $\sim$ 

June Rounds ahead of Prior Year and Budget Deer Valley, Desert Trails, Pebblebrook, and Stardust Course Rounds all Ahead of Prior Year