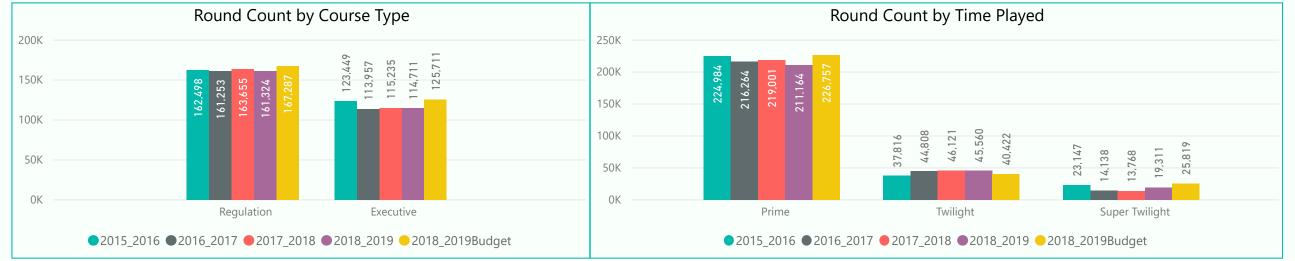

| Course Type | 2015_2016 | 2016_2017 | 2017_2018 | 2018_2019 | 2018_2019Budget |
|-------------|-----------|-----------|-----------|-----------|-----------------|
| Executive   | 5,359     | 5,251     | 4,747     | 4,883     | 5,621           |
| Regulation  | 6,894     | 6,583     | 7,960     | 8,669     | 6,954           |
| Total       | 12,253    | 11,834    | 12,707    | 13,552    | 12,575          |

### Member Guest rounds are 723 higher than prior year.

| Course Type | 2015_2016 | 2016_2017 | 2017_2018 | 2018_2019 | 2018_2019Budget |
|-------------|-----------|-----------|-----------|-----------|-----------------|
| Executive   | 123,449   | 113,957   | 115,235   | 114,711   | 125,711         |
| Regulation  | 162,498   | 161,253   | 163,655   | 161,324   | 167,287         |
| Total       | 285,947   | 275,210   | 278,890   | 276,035   | 292,998         |