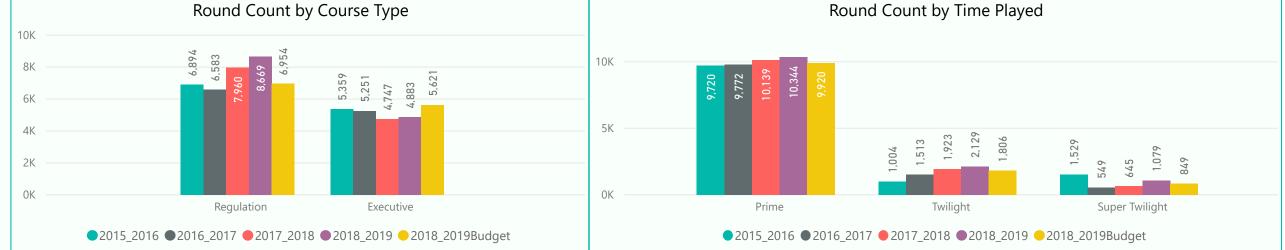

## June Golf Report (Excludes Employee Rounds)

June 13,552 rounds are better than both prior year and budget, by 845 rounds and 977 rounds respectively.

Regulation Executive courses were up 709 rounds vs. prior year and up 1,715 rounds vs. budget courses were up 136 rounds vs. prior year and down 738 rounds vs. budget

| Course Type | 2015_2016 | 2016_2017 | 2017_2018 | 2018_2019 | 2018_2019Budget |
|-------------|-----------|-----------|-----------|-----------|-----------------|
| Executive   | 5,359     | 5,251     | 4,747     | 4,883     | 5,621           |
| Regulation  | 6,894     | 6,583     | 7,960     | 8,669     | 6,954           |
| Total       | 12,253    | 11,834    | 12,707    | 13,552    | 12,575          |