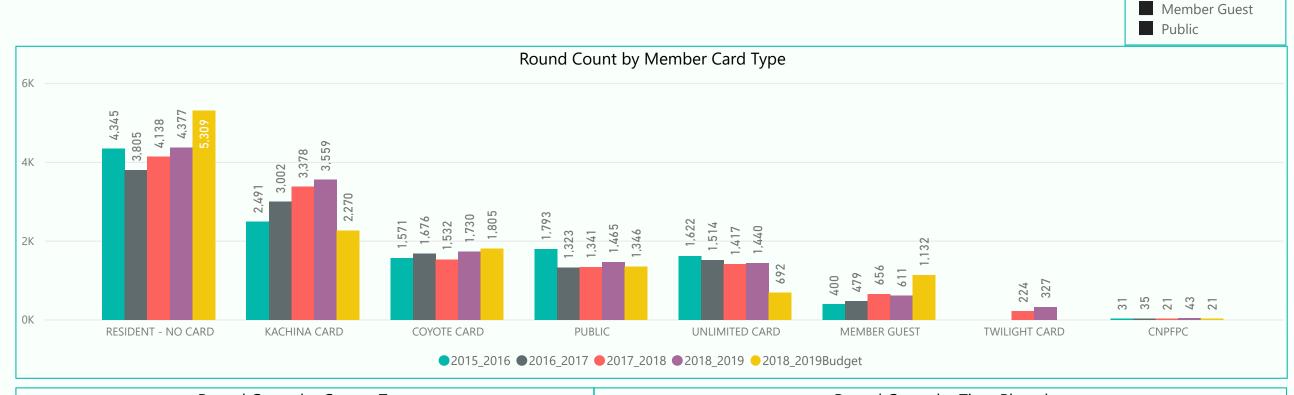

| Unlimited Cards | sales are up 1 vs. prior year and even with budget  |
|-----------------|-----------------------------------------------------|
| Kachina Cards   | sales are up 7 vs. prior year and up 5 vs. budget   |
| Coyote Cards    | sales are up 1 vs. prior year and up 5 vs. budget   |
| Range Ball Key  | sales are up 21 vs. prior year and up 34 vs. budget |

Unlimited Cardssales are up 5 vs. prior year and up 13 vs. budgetKachina Cardssales are up 34 from prior year and up 31 vs. budgetCoyote Cardssales are up 7 vs. prior year and up 39 vs. budgetRange Ball Keysales are up 11 vs. prior year and up 116 vs. budget

SUN CITY West

> Resident - No Card and Kachina Card Play make up 59% of Total Round Play YTD Twilight Rounds are 5,138 above budget but 561 below prior year

golf graphs

Public

Select allEmployee

Member

Member Guest

## All Card Sales running above Budget

Range Ball Key Program was introduced in October 2016

Range Ball Key Program was introduced in October 2016

135

595

595