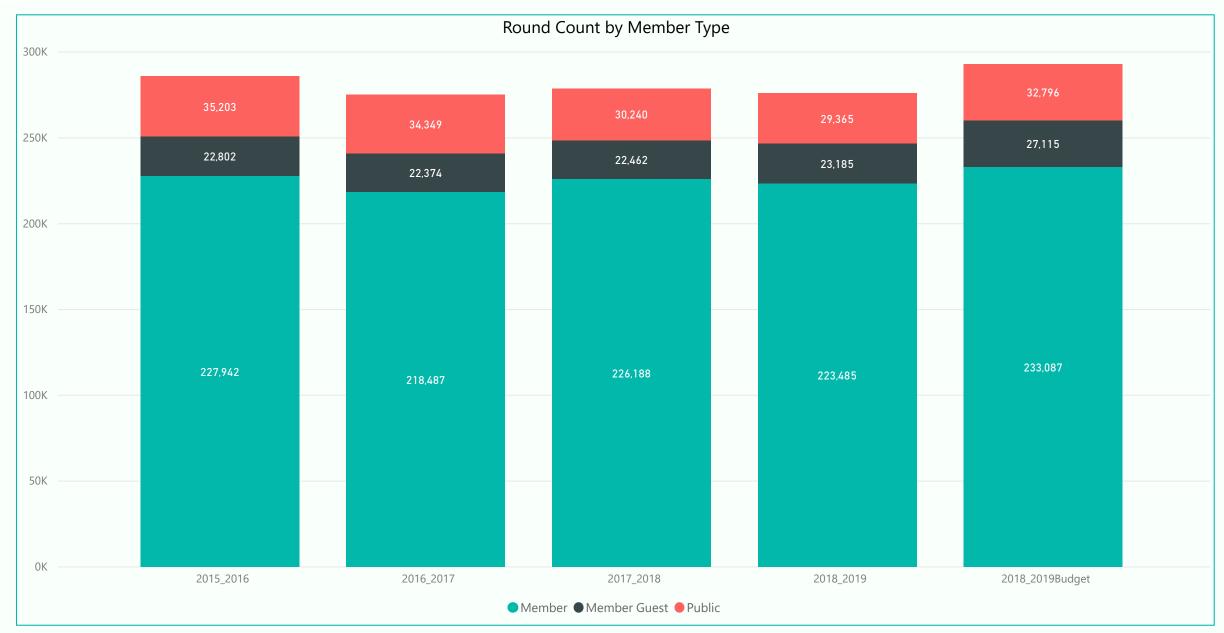

| golf graphs 2015_2016 2016_2017 2017_2018 2018_2019 2018_2019Budget |
|---------------------------------------------------------------------|
| Member 227,942 218,487 226,188 223,485 233,087                      |
| Member Guest 22,802 22,374 22,462 23,185 27,115                     |
| Public 35,203 34,349 30,240 29,365 32,796                           |
| Total 285,947 275,210 278,890 276,035 292,998                       |