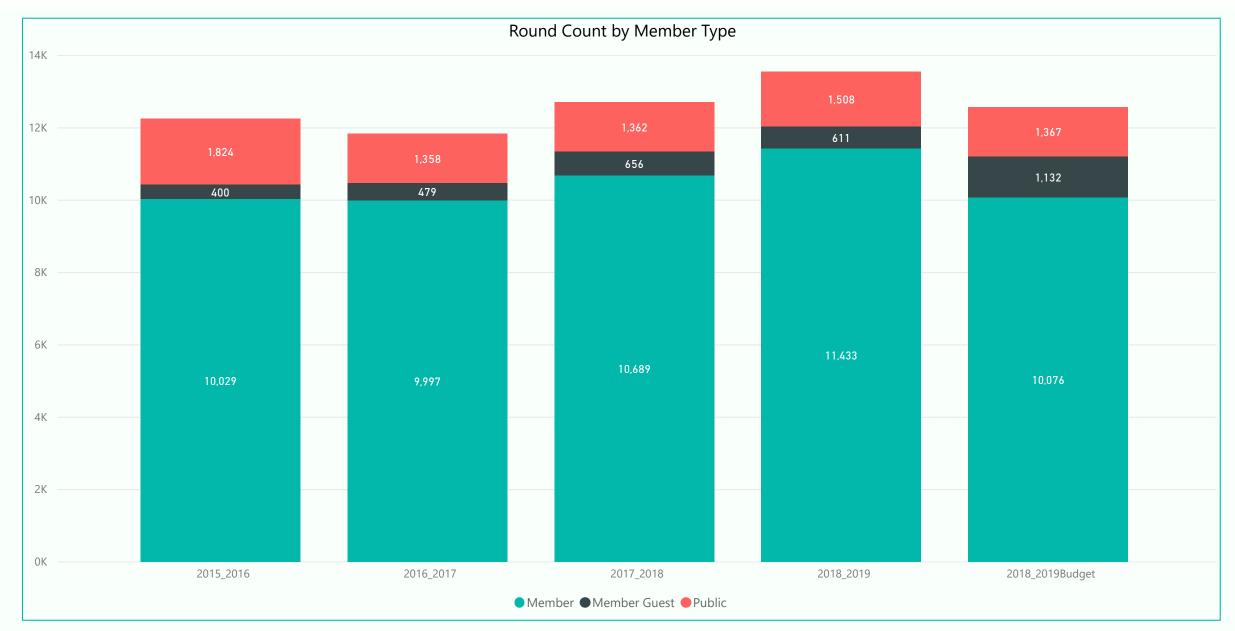

SUN CITY WEST

| golf graphs  | 2015_2016 | 2016_2017 | 2017_2018 | 2018_2019 | 2018_2019Budget |
|--------------|-----------|-----------|-----------|-----------|-----------------|
| Member       | 10,029    | 9,997     | 10,689    | 11,433    | 10,076          |
| Member Guest | 400       | 479       | 656       | 611       | 1,132           |
| Public       | 1,824     | 1,358     | 1,362     | 1,508     | 1,367           |
| Total        | 12,253    | 11,834    | 12,707    | 13,552    | 12,575          |

Member and Public Round Counts are ahead of Prior Year and Budget

SUN CITY WEST

June Fiscal Year To Date (Excludes Employee Rounds) Fiscal Year to Date 276,035 rounds are below prior year by 2,855 rounds and below budget by 16,963 rounds