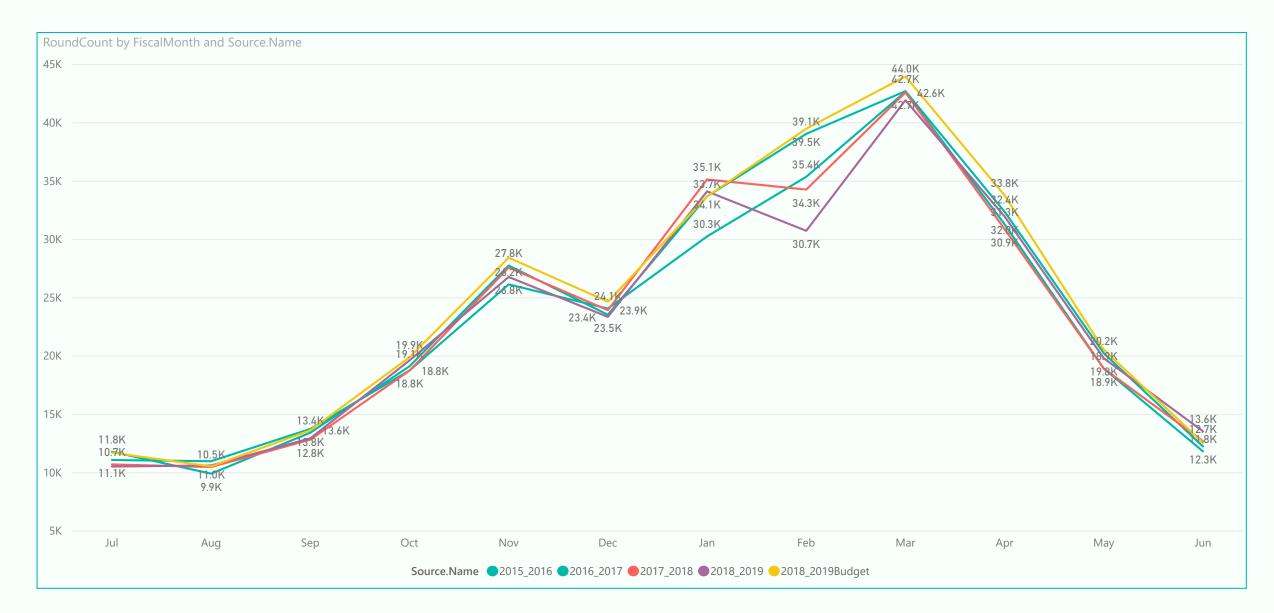

Member and Public Round Counts are ahead of Prior Year and Budget

SUN CITY WEST

June Fiscal Year To Date (Excludes Employee Rounds) Fiscal Year to Date 276,035 rounds are below prior year by 2,855 rounds and below budget by 16,963 rounds

 $\sim$ 

Fiscal Year to Date rounds are below prior year by 4,585 rounds and budget by 17,207 rounds

West