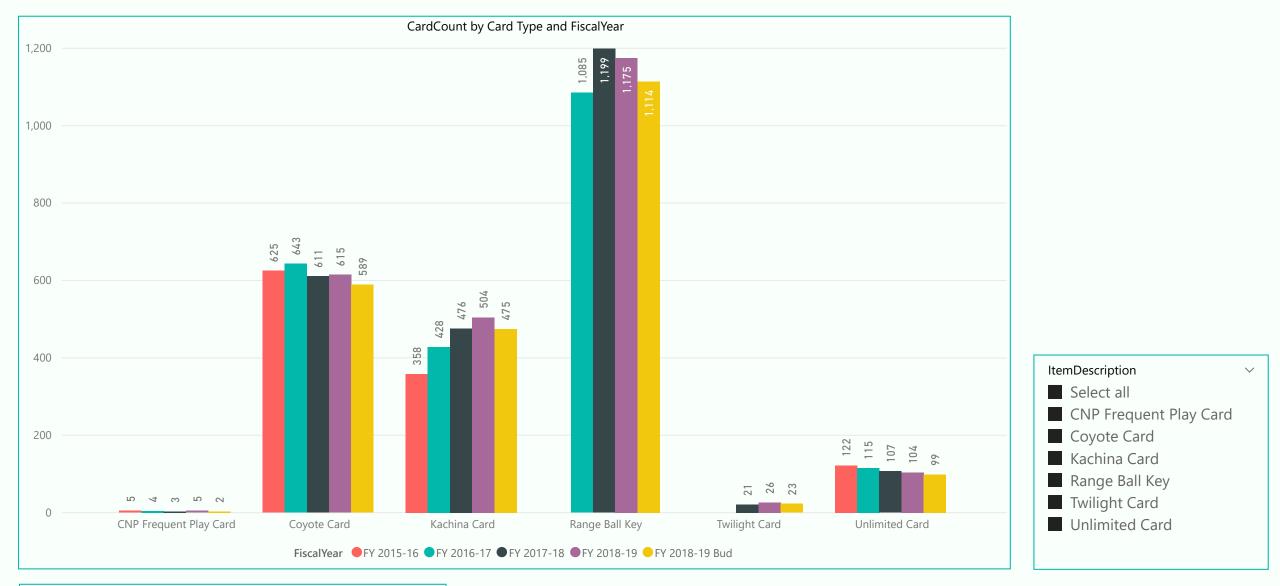

## All Card Sales running above Budget

Range Ball Key Program was introduced in October 2016

Range Ball Key Program was introduced in October 2016

135

595

595