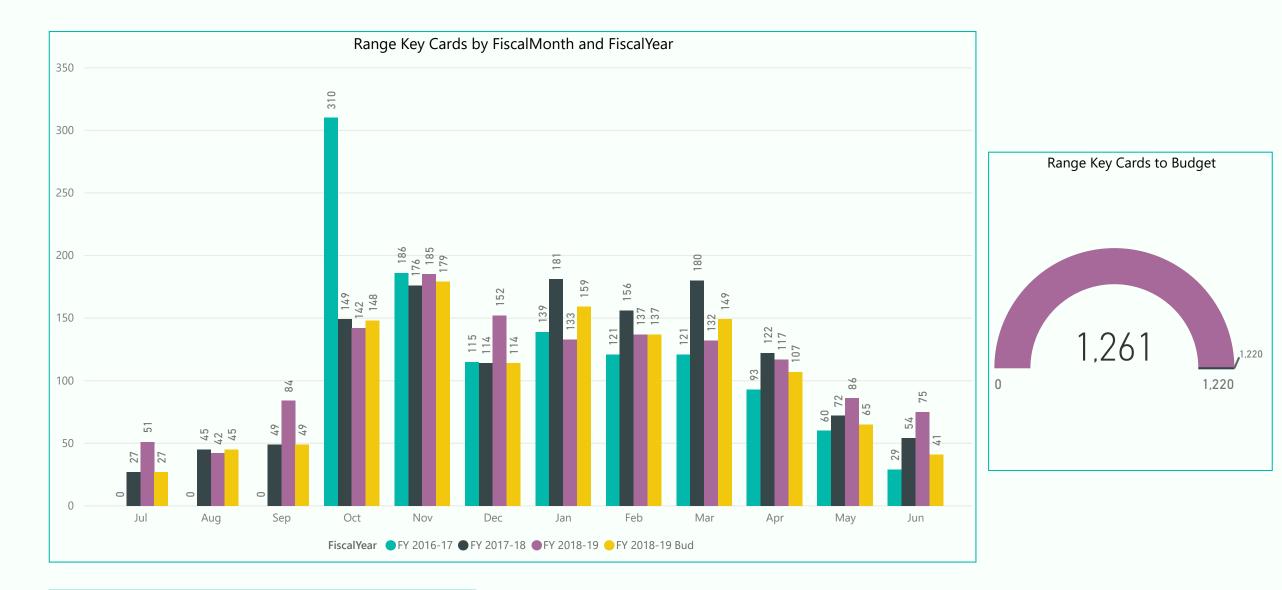

| Unlimited Cards | sales are up 1 vs. prior year and even with budget  |
|-----------------|-----------------------------------------------------|
| Kachina Cards   | sales are up 7 vs. prior year and up 5 vs. budget   |
| Coyote Cards    | sales are up 1 vs. prior year and up 5 vs. budget   |
| Range Ball Key  | sales are up 21 vs. prior year and up 34 vs. budget |

Unlimited Cardssales are up 5 vs. prior year and up 13 vs. budgetKachina Cardssales are up 34 from prior year and up 31 vs. budgetCoyote Cardssales are up 7 vs. prior year and up 39 vs. budgetRange Ball Keysales are up 11 vs. prior year and up 116 vs. budget

## All Card Sales running above Budget

Range Ball Key Program was introduced in October 2016

Range Ball Key Program was introduced in October 2016

135

595

595