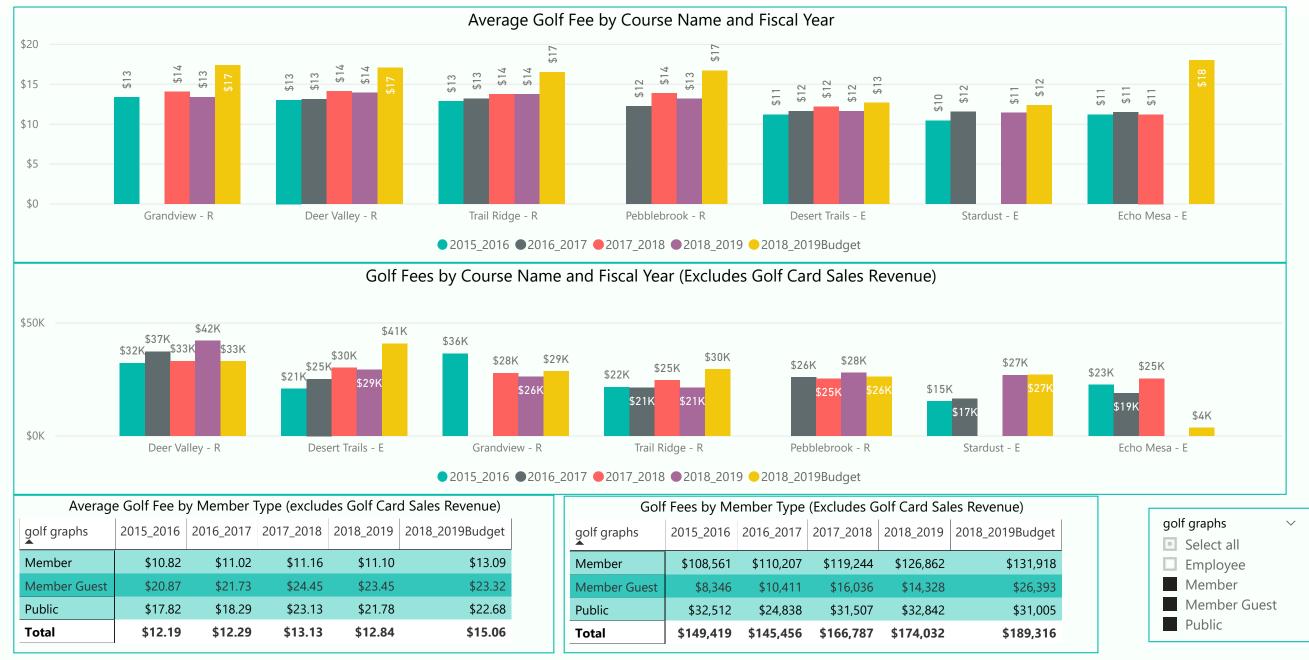

year and up 1,715 rounds vs. budget courses were up 136 rounds vs. prior year and down 738 rounds vs. budget

Member Member Guest Public rounds were up 744 rounds vs. prior year and up 1,357 vs. budget rounds were down 45 rounds vs. prior year and down 521 vs. budget rounds were up 146 rounds vs. prior year and up 141 vs. budget

| Unlimited Cards | sales are up 1 vs. prior year and even with budget  |
|-----------------|-----------------------------------------------------|
| Kachina Cards   | sales are up 7 vs. prior year and up 5 vs. budget   |
| Coyote Cards    | sales are up 1 vs. prior year and up 5 vs. budget   |
| Range Ball Key  | sales are up 21 vs. prior year and up 34 vs. budget |

See charts that follow for further details



### June Golf Fees \$7,245 higher than prior year



## **RECREATION CENTERS OF SUN CITY WEST, INC.**

Monthly Golf Statistics

SUN CITY West

#### June Regulation Rounds Ahead of Prior Year and Budget, 709 and 1,715 respectively

golf graphs

Select allEmployee

Member

 $\sim$ 





June Rounds ahead of Prior Year and Budget Deer Valley, Desert Trails, Pebblebrook, and Stardust Course Rounds all Ahead of Prior Year



| Course Type | 2015_2016 | 2016_2017 | 2017_2018 | 2018_2019 | 2018_2019Budget |
|-------------|-----------|-----------|-----------|-----------|-----------------|
| Executive   | 5,359     | 5,251     | 4,747     | 4,883     | 5,621           |
| Regulation  | 6,894     | 6,583     | 7,960     | 8,669     | 6,954           |
| Total       | 12,253    | 11,834    | 12,707    | 13,552    | 12,575          |

SUN CITY WEST

|