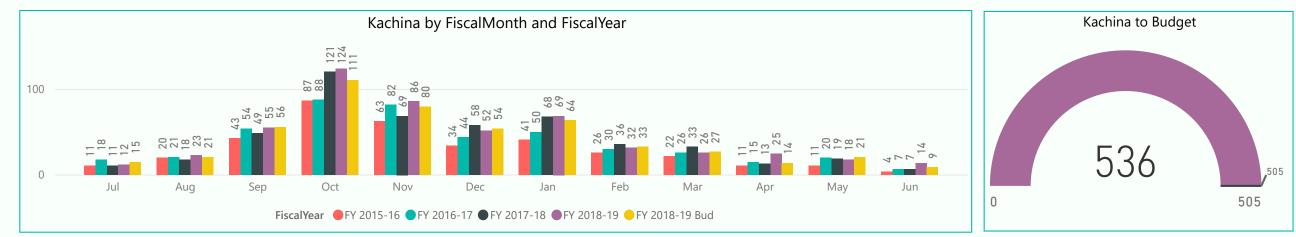

| Unlimited Cards | sales are up 1 vs. prior year and even with budget  |
|-----------------|-----------------------------------------------------|
| Kachina Cards   | sales are up 7 vs. prior year and up 5 vs. budget   |
| Coyote Cards    | sales are up 1 vs. prior year and up 5 vs. budget   |
| Range Ball Key  | sales are up 21 vs. prior year and up 34 vs. budget |

Unlimited Cardssales are up 5 vs. prior year and up 13 vs. budgetKachina Cardssales are up 34 from prior year and up 31 vs. budgetCoyote Cardssales are up 7 vs. prior year and up 39 vs. budgetRange Ball Keysales are up 11 vs. prior year and up 116 vs. budget

## All Card Sales running above Budget

Range Ball Key Program was introduced in October 2016

Range Ball Key Program was introduced in October 2016

135

595

595