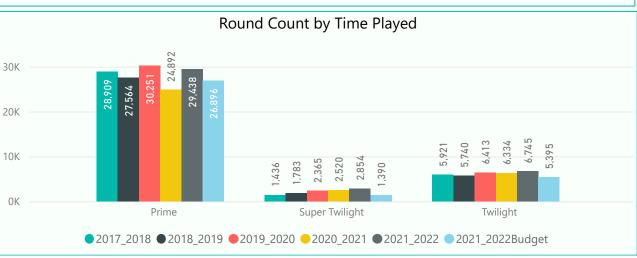

#### January 2022 Golf Report

January's 39,037 rounds are up over prior year by 5,291 rounds (+16%) and above budget by 5,356 rounds (+16%).

Regulation courses were up 2,830 rounds (+14%) vs. prior year and up 2,636 rounds (+13%) vs. budget courses were up 2461 rounds (+17%) vs. prior year and up 2,720 rounds (+20) vs. budget

January Fiscal Year to Date

2021-22 Fiscal Year to Date 167,445 rounds are up 2,693 rounds (+2%) vs. prior year and up 24,129 rounds (+17%) vs. budget.

Regulation courses were down (830) rounds (-1%) vs. prior year and up 14,334 rounds (+17%) vs. budget courses were up 3,523 rounds (+5%) vs. prior year and up 9,795 rounds (+16%) vs. budget