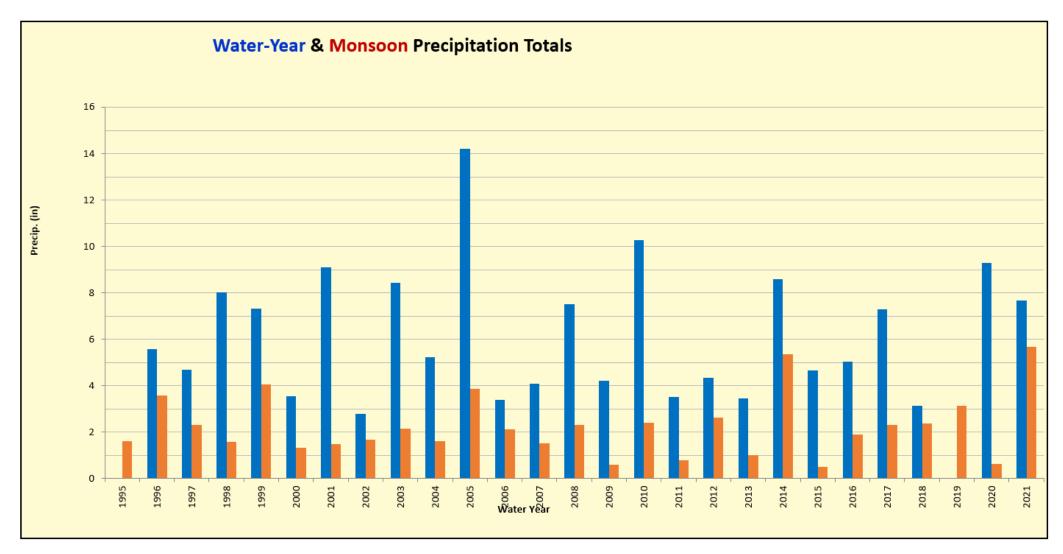

### RECREATION CENTERS OF SUN CITY WEST, INC. Golf Course Water Usage 2007-2021

2007 4,089 AF Rainfall 6.65" 2008 4,163 AF Rainfall 7.40'' 2009 4,336 AF Rainfall 2.95" <mark>2010</mark> 3,706 AF Rainfall 11.18"

2011 4,039 AF Rainfall 3.15"

2012 4,012 AF Rainfall 3.70" 2013 3,878 AF Rainfall 3.72" 2014 3,557 AF Rainfall 7.76" 2015 3,655 AF Rainfall 5.94"

2016 3,880 AF Rainfall 6.22"

2017 3,912 AF Rainfall 5.04" 2018 3,780 AF Rainfall 5.71" 2019 3,500 AF Rainfall 11.18" 2000 3,885 AF Rainfall 6.30" 2021 3,677 AF Rainfall 9.68 "

# RECREATION CENTERS OF SUN CITY WEST, INC. Golf Course Water Usage 2007-2021