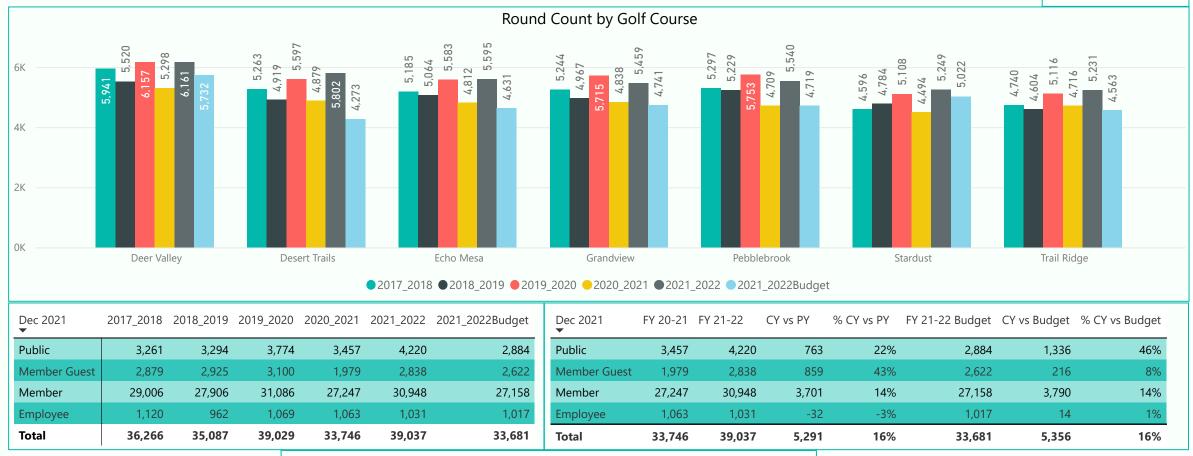

#### January 2022 Golf Report

January's 39,037 rounds are up over prior year by 5,291 rounds (+16%) and above budget by 5,356 rounds (+16%).

Regulation courses were up 2,830 rounds (+14%) vs. prior year and up 2,636 rounds (+13%) vs. budget courses were up 2461 rounds (+17%) vs. prior year and up 2,720 rounds (+20) vs. budget

Member rounds were up 3,703 rounds (+14%) vs. prior year and up 3,790 (+14%) vs. budget rounds were up 859 rounds (+43%) vs. prior year and up 216 (+8%) vs. budget rounds were up 763 rounds (+22%) vs. prior year and up 1,336 (+46%) vs. budget rounds were down (32) rounds (-3%) vs. prior year and up 14 (+1%) vs. budget.

Unlimited Cards sales are up 2 (+10%) vs. prior year and up 11 (+92%) vs. budget Kachina Cards sales are up 27 (+44%) vs. prior year and up 31 (+54%) vs. budget Coyote Cards sales are up 7 (+7%) vs. prior year and up 30 (+38%) vs. budget

Range Ball Key sales are up 64 (+27%) vs. prior year and up 145 (+98%) vs. budget

See charts that follow for further details

.05" of rainfall in January. Total Calendar 2022 accumulation 0.05" \*Source National Weather Service

| Course Type | 2017_2018 | 2018_2019 | 2019_2020 | 2020_2021 | 2021_2022 | 2021_2022Budget |
|-------------|-----------|-----------|-----------|-----------|-----------|-----------------|
| Executive   | 15,044    | 14,767    | 16,288    | 14,185    | 16,646    | 13,926          |
| Regulation  | 21,222    | 20,320    | 22,741    | 19,561    | 22,391    | 19,755          |
| Total       | 36,266    | 35,087    | 39,029    | 33,746    | 39,037    | 33,681          |