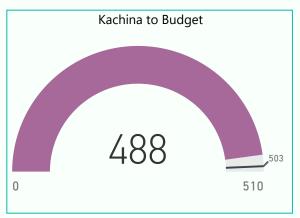

Unlimited Cards sales are up 2 (+10%) vs. prior year and up 11 (+92%) vs. budget Kachina Cards sales are up 27 (+44%) vs. prior year and up 31 (+54%) vs. budget Coyote Cards sales are up 7 (+7%) vs. prior year and up 30 (+38%) vs. budget

Unlimited Cards sales are up 16 (+16%) vs. prior year and up 7 (+6%) vs. budget Kachina Cards sales are up 68 (+16%) vs. prior year and up 77 (+19%) vs. budget Coyote Cards sales are up 51 (10%) vs. prior year and up 471 (+57%) vs. budget