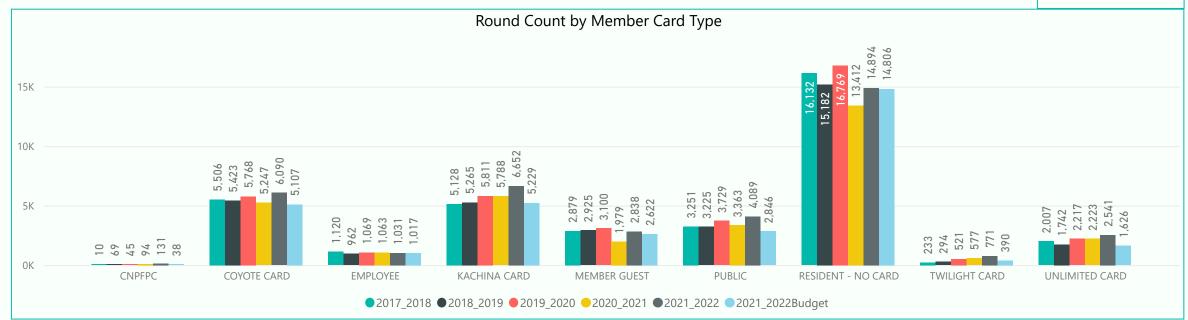

Unlimited Cards sales are up 2 (+10%) vs. prior year and up 11 (+92%) vs. budget Kachina Cards sales are up 27 (+44%) vs. prior year and up 31 (+54%) vs. budget Coyote Cards sales are up 7 (+7%) vs. prior year and up 30 (+38%) vs. budget

Unlimited Cards sales are up 16 (+16%) vs. prior year and up 7 (+6%) vs. budget Kachina Cards sales are up 68 (+16%) vs. prior year and up 77 (+19%) vs. budget Coyote Cards sales are up 51 (10%) vs. prior year and up 471 (+57%) vs. budget