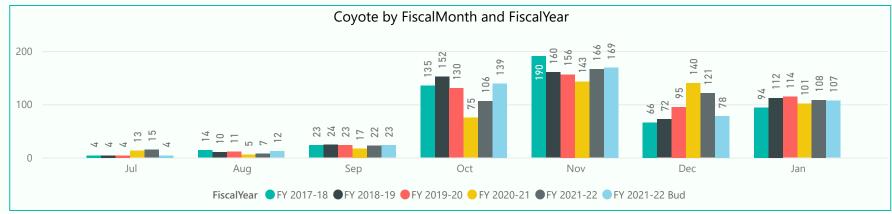

Unlimited Cards sales are up 2 (+10%) vs. prior year and up 11 (+92%) vs. budget Kachina Cards sales are up 27 (+44%) vs. prior year and up 31 (+54%) vs. budget Coyote Cards sales are up 7 (+7%) vs. prior year and up 30 (+38%) vs. budget

Unlimited Cards sales are up 16 (+16%) vs. prior year and up 7 (+6%) vs. budget Kachina Cards sales are up 68 (+16%) vs. prior year and up 77 (+19%) vs. budget Coyote Cards sales are up 51 (10%) vs. prior year and up 471 (+57%) vs. budget