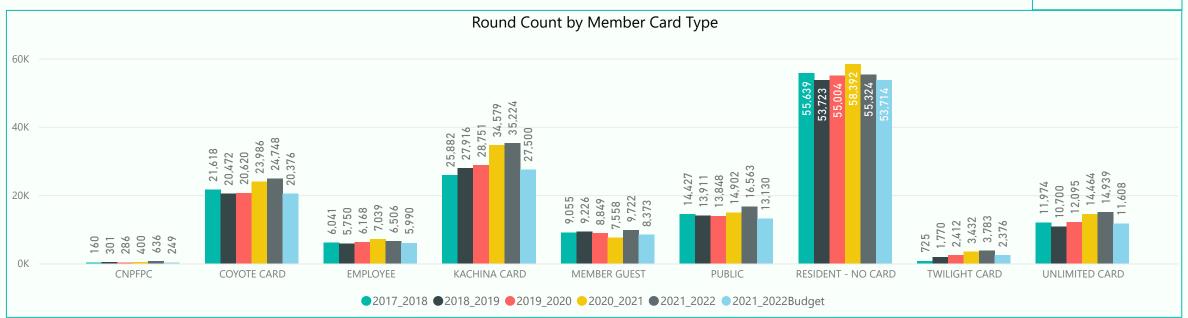

Unlimited Cards sales are up 2 (+10%) vs. prior year and up 11 (+92%) vs. budget Kachina Cards sales are up 27 (+44%) vs. prior year and up 31 (+54%) vs. budget Coyote Cards sales are up 7 (+7%) vs. prior year and up 30 (+38%) vs. budget