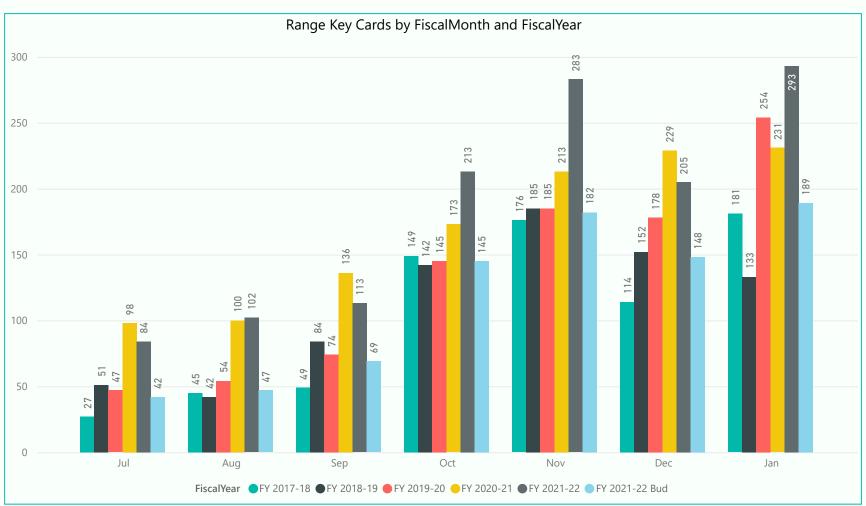

Range Ball Key sales are up 64 (+27%) vs. prior year and up 145 (+98%) vs. budget

See charts that follow for further details

.05" of rainfall in January. Total Calendar 2022 accumulation 0.05" \*Source National Weather Service

Range Ball Key Program was introduced in October 2016