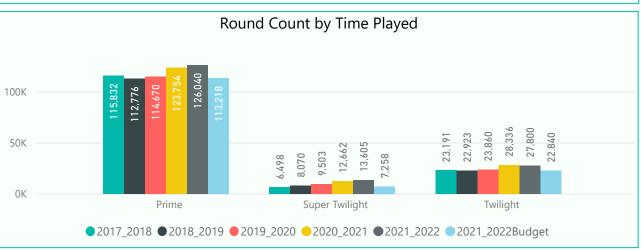

| \$335,289   | \$322,127   | \$299,691   | \$386,450   | \$343,072       |  |  |  |  |  |
| Member           | \$2,231,440                                                 | \$2,171,442 | \$2,211,768 | \$2,614,074 | \$2,600,086 | \$2,389,401     |  |  |  |  |  |
| Employee         | \$17,570                                                    | \$16,440    | \$15,070    | \$18,546    | \$17,472    | \$29,795        |  |  |  |  |  |
| Total            | \$3,032,422                                                 | \$2,987,042 | \$2,982,824 | \$3,473,042 | \$3,608,079 | \$3,257,232     |  |  |  |  |  |
|                  |                                                             |             |             |             |             |                 |  |  |  |  |  |

















| Course Type | 2017_2018 | 2018_2019 | 2019_2020 | 2020_2021 | 2021_2022 | 2021_2022Budget |
|-------------|-----------|-----------|-----------|-----------|-----------|-----------------|
| Executive   | 60,499    | 60,464    | 61,048    | 66,304    | 69,827    | 60,032          |
| Regulation  | 85,022    | 83,305    | 86,985    | 98,448    | 97,618    | 83,284          |
| Total       | 145,521   | 143,769   | 148,033   | 164,752   | 167,445   | 143,316         |

| Player Type<br>▼ | 2017_2018 | 2018_2019 | 2019_2020 | 2020_2021 | 2021_2022 | 2021_2022Budget |
|------------------|-----------|-----------|-----------|-----------|-----------|-----------------|
| Public           | 14,587    | 14,212    | 14,134    | 15,302    | 17,199    | 13,379          |
| Member Guest     | 9,0