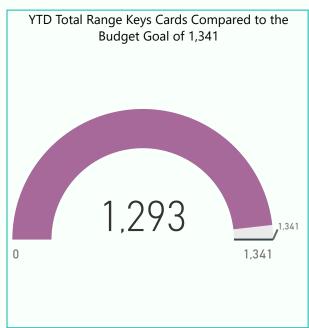

Range Ball Key sales are up 64 (+27%) vs. prior year and up 145 (+98%) vs. budget

See charts that follow for further details

.05" of rainfall in January. Total Calendar 2022 accumulation 0.05" \*Source National Weather Service

Range Ball Key sales are up 113 (+10%) vs. prior year and up 471 (+57%) vs. budget

| Significant Course Closures: | Fall Over-seeding     | Summer Closure        | COVID-19 Closure                               |
|------------------------------|-----------------------|-----------------------|------------------------------------------------|
| Pebblebrook (R)              | Oct 21 - Nov 16, 2021 | May 26 -Oct 19 2020   | Apr 14 - May 03, 2020 All Courses              |
| Stardust (E)                 | Sep 23 - Oct 19, 2021 | Jun 7, - Oct 19, 2021 |                                                |
| Grandview (R)                | Oct 21 - Nov 16, 2021 | May 29 - Oct 17, 2020 |                                                |
| Echo Mesa (E)                | Sep 23 - Oct 19, 2021 | May 28 - Oct 23, 2019 | Jul 27 - Aug 16, 2020 Lack of Maintenance Crew |
| Trail Ridge (R)              | Sep 23 - Oct 19, 2021 | Jul 5 - Oct 19, 2021  |                                                |
| Deer Valley (R)              | Sep 23 - Oct 19, 2021 | Jul 1 - Oct 23, 2019  |                                                |
| Desert Trails (E)            | Oct 21 - Nov 16, 2021 | May 26 - Oct 19, 2020 |                                                |