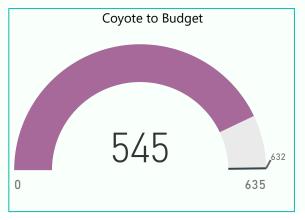

Unlimited Cards sales are up 2 (+10%) vs. prior year and up 11 (+92%) vs. budget Kachina Cards sales are up 27 (+44%) vs. prior year and up 31 (+54%) vs. budget Coyote Cards sales are up 7 (+7%) vs. prior year and up 30 (+38%) vs. budget

Unlimited Cards sales are up 16 (+16%) vs. prior year and up 7 (+6%) vs. budget Kachina Cards sales are up 68 (+16%) vs. prior year and up 77 (+19%) vs. budget Coyote Cards sales are up 51 (10%) vs. prior year and up 471 (+57%) vs. budget