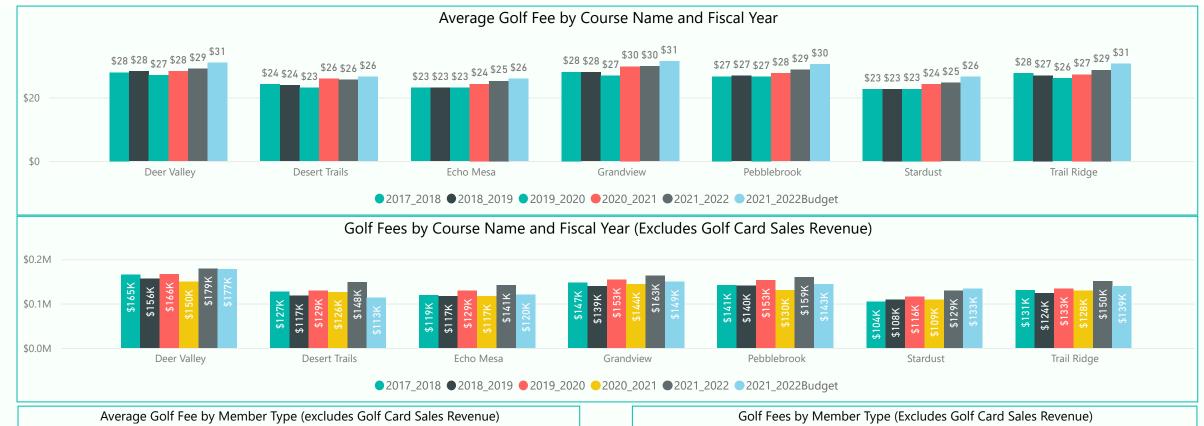

| Average Golf Fee by Member Type (excludes Golf Card Sales Revenue) |           |           |           |           |           |                 |  |  |  |  |  |
|--------------------------------------------------------------------|-----------|-----------|-----------|-----------|-----------|-----------------|--|--|--|--|--|
| Player Type<br>▼                                                   | 2017_2018 | 2018_2019 | 2019_2020 | 2020_2021 | 2021_2022 | 2021_2022Budget |  |  |  |  |  |
| Public                                                             | \$39      | \$38      | \$36      | \$44      | \$44      | \$45            |  |  |  |  |  |
| Member Guest                                                       | \$39      | \$40      | \$40      | \$45      | \$45      | \$46            |  |  |  |  |  |
| Member                                                             | \$24      | \$23      | \$23      | \$24      | \$24      | \$26            |  |  |  |  |  |
| Employee                                                           | \$6       | \$6       | \$6       | \$5       | \$5       | \$10            |  |  |  |  |  |
| Total                                                              | \$26      | \$26      | \$25      | \$27      | \$27      | \$29            |  |  |  |  |  |

|              | Golf Fees by Member Type (Excludes Golf Card Sales Revenue) |           |           |           |             |                 |  |  |  |  |  |
|--------------|-------------------------------------------------------------|-----------|-----------|-----------|-------------|-----------------|--|--|--|--|--|
| Player Type  | 2017_2018                                                   | 2018_2019 | 2019_2020 | 2020_2021 | 2021_2022   | 2021_2022Budget |  |  |  |  |  |
| Employee     | \$6,780                                                     | \$5,720   | \$6,250   | \$5,424   | \$5,568     | \$10,377        |  |  |  |  |  |
| Member       | \$686,910                                                   | \$651,346 | \$712,096 | \$658,100 | \$750,146   | \$713,202       |  |  |  |  |  |
| Member Guest | \$113,674                                                   | \$117,512 | \$123,078 | \$89,227  | \$128,124   | \$120,614       |  |  |  |  |  |
| Public       | \$126,431                                                   | \$126,193 | \$137,382 | \$150,455 | \$185,228   | \$130,826       |  |  |  |  |  |
| Total        | \$933,795                                                   | \$900,771 | \$978,806 | \$903,205 | \$1,069,066 | \$975,019       |  |  |  |  |  |
|              |                                                             |           |           |           |             |                 |  |  |  |  |  |
|              |                                                             |           |           |           |             |                 |  |  |  |  |  |

| А            | verage Golf | Fee by Mer | mber Type ( | excludes Go | olf Card Sale | s Revenue)      |
|--------------|-------------|------------|-------------|-------------|---------------|-----------------|
| Player Type  | 2017_2018   | 2018_2019  | 2019_2020   | 2020_2021   | 2021_2022     | 2021_2022Budget |
| Public       | \$31        | \$33       | \$31        | \$35        | \$35          | \$37            |
| Member Guest | \$36        | \$36       | \$36        | \$40        | \$40          | \$41            |
| Member       | \$19        | \$19       | \$19        | \$19        | \$19          | \$21            |
| Employee     | \$3         | \$3        | \$2         | \$3         | \$3           | \$5             |
| Total        | \$21        | \$21       | \$20        | \$21        | \$22          | \$23            |
|              |             |            |             |             |               |                 |

|                  | Golf Fees by Member Type (Excludes Golf Card Sales Revenue) |             |             |             |             |                 |  |  |  |  |  |
|------------------|-------------------------------------------------------------|-------------|-------------|-------------|-------------|-----------------|--|--|--|--|--|
| Player Type<br>▼ | 2017_2018                                                   | 2018_2019   | 2019_2020   | 2020_2021   | 2021_2022   | 2021_2022Budget |  |  |  |  |  |
| Public           | \$456,160                                                   | \$463,871   | \$433,858   | \$540,731   | \$604,071   | \$494,964       |  |  |  |  |  |
| Member Guest     | \$327,253                                                   | \$335,289   | \$322,127   | \$299,691   | \$386,450   | \$343,072       |  |  |  |  |  |
| Member           | \$2,231,440                                                 | \$2,171,442 | \$2,211,768 | \$2,614,074 | \$2,600,086 | \$2,389,401     |  |  |  |  |  |
| Employee         | \$17,570                                                    | \$16,440    | \$15,070    | \$18,546    | \$17,472    | \$29,795        |  |  |  |  |  |
| Total            | \$3,032,422                                                 | \$2,987,042 | \$2,982,824 | \$3,473,042 | \$3,608,079 | \$3,257,232     |  |  |  |  |  |
|                  |                                                             |             |             |             |             |                 |  |  |  |  |  |