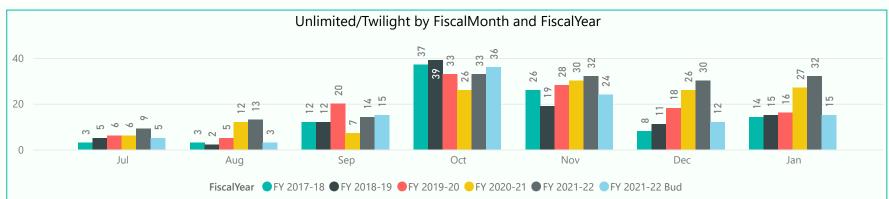

Unlimited Cards sales are up 2 (+10%) vs. prior year and up 11 (+92%) vs. budget Kachina Cards sales are up 27 (+44%) vs. prior year and up 31 (+54%) vs. budget Coyote Cards sales are up 7 (+7%) vs. prior year and up 30 (+38%) vs. budget

Unlimited Cards sales are up 16 (+16%) vs. prior year and up 7 (+6%) vs. budget Kachina Cards sales are up 68 (+16%) vs. prior year and up 77 (+19%) vs. budget Coyote Cards sales are up 51 (10%) vs. prior year and up 471 (+57%) vs. budget