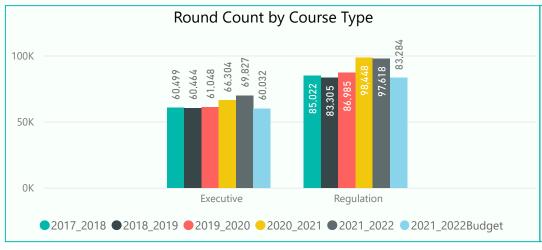

| Course Type | 2017_2018 | 2018_2019 | 2019_2020 | 2020_2021 | 2021_2022 | 2021_2022Budget |
|-------------|-----------|-----------|-----------|-----------|-----------|-----------------|
| Executive   | 60,499    | 60,464    | 61,048    | 66,304    | 69,827    | 60,032          |
| Regulation  | 85,022    | 83,305    | 86,985    | 98,448    | 97,618    | 83,284          |
| Total       | 145,521   | 143,769   | 148,033   | 164,752   | 167,445   | 143,316         |