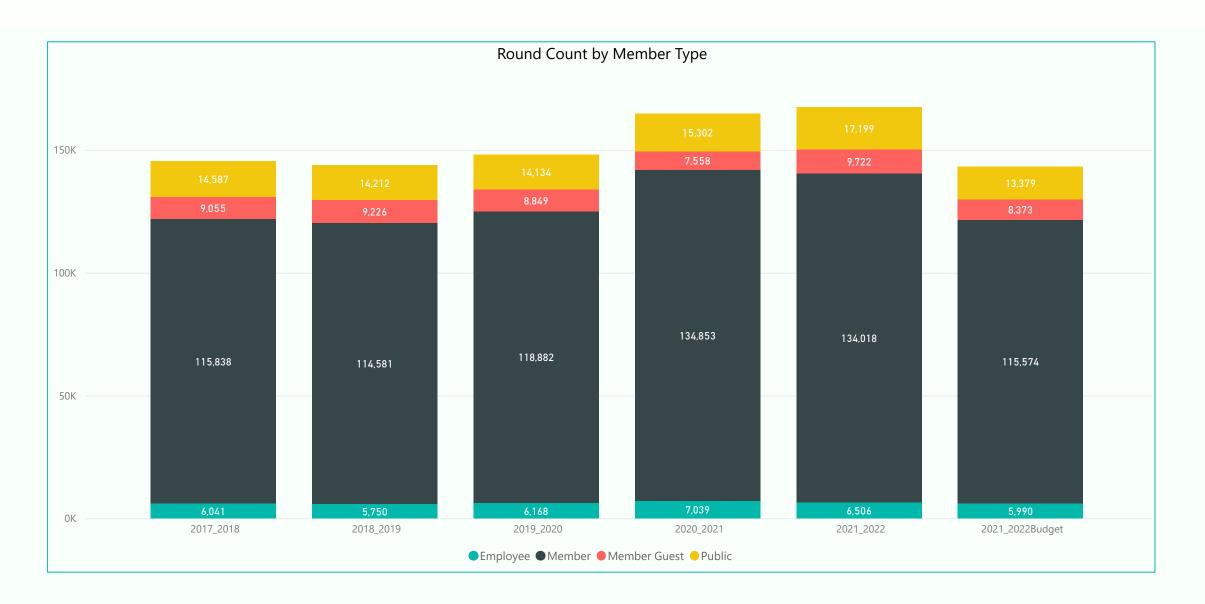

| Player Type<br>▼ | 2017_2018 | 2018_2019 | 2019_2020 | 2020_2021 | 2021_2022 | 2021_2022Budget |
|------------------|-----------|-----------|-----------|-----------|-----------|-----------------|
| Public           | 14,587    | 14,212    | 14,134    | 15,302    | 17,199    | 13,379          |
| Member Guest     | 9,055     | 9,226     | 8,849     | 7,558     | 9,722     | 8,373           |
| Member           | 115,838   | 114,581   | 118,882   | 134,853   | 134,018   | 115,574         |
| Employee         | 6,041     | 5,750     | 6,168     | 7,039     | 6,506     | 5,990           |
| Total            | 145,521   | 143,769   | 148,033   | 164,752   | 167,445   | 143,316         |