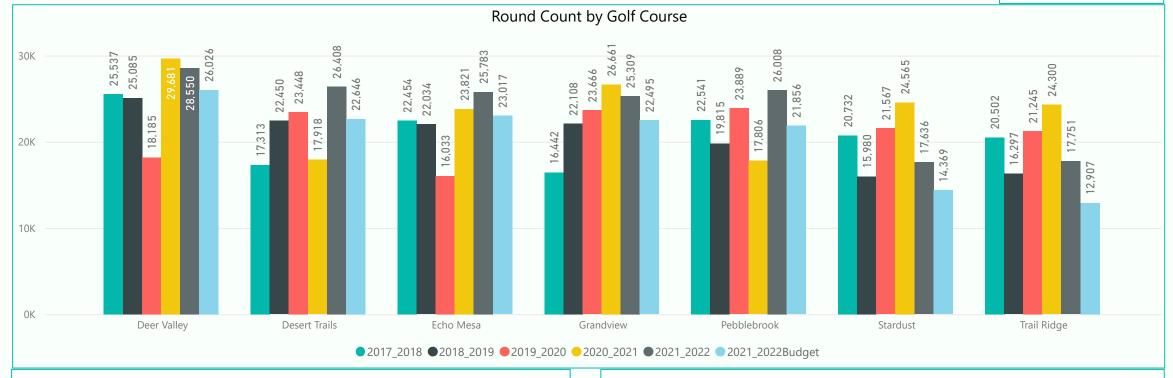

Range Ball Key sales are up 113 (+10%) vs. prior year and up 471 (+57%) vs. budget

| Significant Course Closures: | Fall Over-seeding     | Summer Closure        | COVID-19 Closure                               |
|------------------------------|-----------------------|-----------------------|------------------------------------------------|
| Pebblebrook (R)              | Oct 21 - Nov 16, 2021 | May 26 -Oct 19 2020   | Apr 14 - May 03, 2020 All Courses              |
| Stardust (E)                 | Sep 23 - Oct 19, 2021 | Jun 7, - Oct 19, 2021 |                                                |
| Grandview (R)                | Oct 21 - Nov 16, 2021 | May 29 - Oct 17, 2020 |                                                |
| Echo Mesa (E)                | Sep 23 - Oct 19, 2021 | May 28 - Oct 23, 2019 | Jul 27 - Aug 16, 2020 Lack of Maintenance Crew |
| Trail Ridge (R)              | Sep 23 - Oct 19, 2021 | Jul 5 - Oct 19, 2021  |                                                |
| Deer Valley (R)              | Sep 23 - Oct 19, 2021 | Jul 1 - Oct 23, 2019  |                                                |
| Desert Trails (E)            | Oct 21 - Nov 16, 2021 | May 26 - Oct 19, 2020 |                                                |