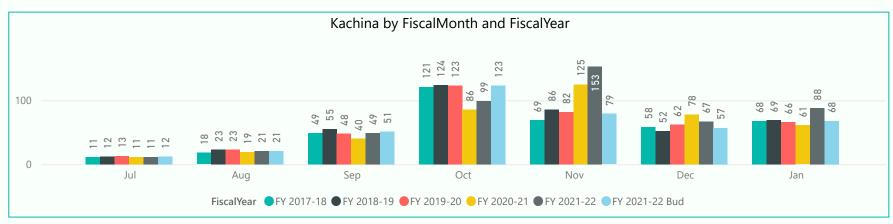

Unlimited Cards sales are up 2 (+10%) vs. prior year and up 11 (+92%) vs. budget Kachina Cards sales are up 27 (+44%) vs. prior year and up 31 (+54%) vs. budget Coyote Cards sales are up 7 (+7%) vs. prior year and up 30 (+38%) vs. budget

Unlimited Cards sales are up 16 (+16%) vs. prior year and up 7 (+6%) vs. budget Kachina Cards sales are up 68 (+16%) vs. prior year and up 77 (+19%) vs. budget Coyote Cards sales are up 51 (10%) vs. prior year and up 471 (+57%) vs. budget