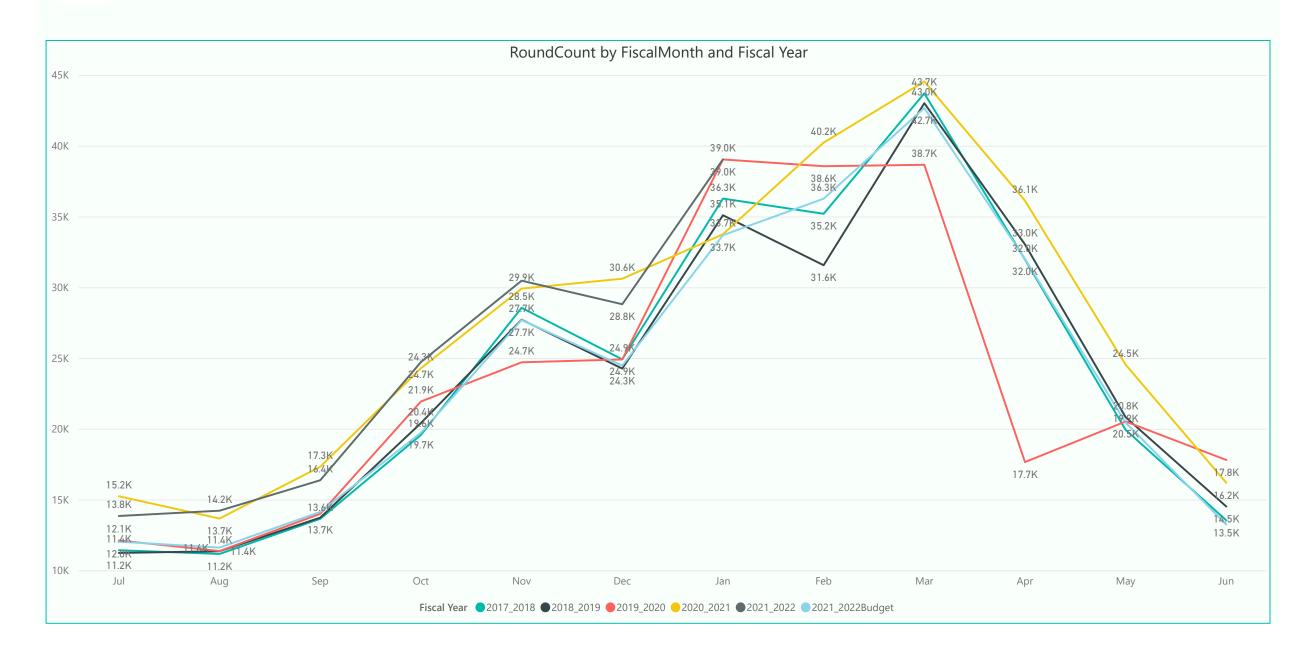

#### January 2022 Golf Report

January's 39,037 rounds are up over prior year by 5,291 rounds (+16%) and above budget by 5,356 rounds (+16%).

Regulation courses were up 2,830 rounds (+14%) vs. prior year and up 2,636 rounds (+13%) vs. budget courses were up 2461 rounds (+17%) vs. prior year and up 2,720 rounds (+20) vs. budget

Member rounds were up 3,703 rounds (+14%) vs. prior year and up 3,790 (+14%) vs. budget rounds were up 859 rounds (+43%) vs. prior year and up 216 (+8%) vs. budget rounds were up 763 rounds (+22%) vs. prior year and up 1,336 (+46%) vs. budget rounds were down (32) rounds (-3%) vs. prior year and up 14 (+1%) vs. budget.

| Course Type | 2017_2018 | 2018_2019 | 2019_2020 | 2020_2021 | 2021_2022 | 2021_2022Budget |
|-------------|-----------|-----------|-----------|-----------|-----------|-----------------|
| Executive   | 15,044    | 14,767    | 16,288    | 14,185    | 16,646    | 13,926          |
| Regulation  | 21,222    | 20,320    | 22,741    | 19,561    | 22,391    | 19,755          |
| Total       | 36,266    | 35,087    | 39,029    | 33,746    | 39,037    | 33,681          |

January Fiscal Year to Date

2021-22 Fiscal Year to Date 167,445 rounds are up 2,693 rounds (+2%) vs. prior year and up 24,129 rounds (+17%) vs. budget.

Regulation courses were down (830) rounds (-1%) vs. prior year and up 14,334 rounds (+17%) vs. budget courses were up 3,523 rounds (+5%) vs. prior year and up 9,795 rounds (+16%) vs. budget

Member Guest rounds were down (835) rounds (-1%) vs. prior year and up 18,444 (+16%) vs. budget rounds were up 2,164 rounds (+29%) vs. prior year and up 1,349 (+16%) vs. budget rounds were up 1,897 rounds (+12%)vs. prior year and up 3,820 (+29%) vs. budget rounds were down (533) rounds (-8%) vs. prior year and up 516 (+9%) vs. budget

| Course Type | 2017_2018 | 2018_2019 | 2019_2020 | 2020_2021 | 2021_2022 | 2021_2022Budget |
|-------------|-----------|-----------|-----------|-----------|-----------|-----------------|
| Executive   | 60,499    | 60,464    | 61,048    | 66,304    | 69,827    | 60,032          |
| Regulation  | 85,022    | 83,305    | 86,985    | 98,448    | 97,618    | 83,284          |
| Total       | 145,521   | 143,769   | 148,033   | 164,752   | 167,445   | 143,316         |