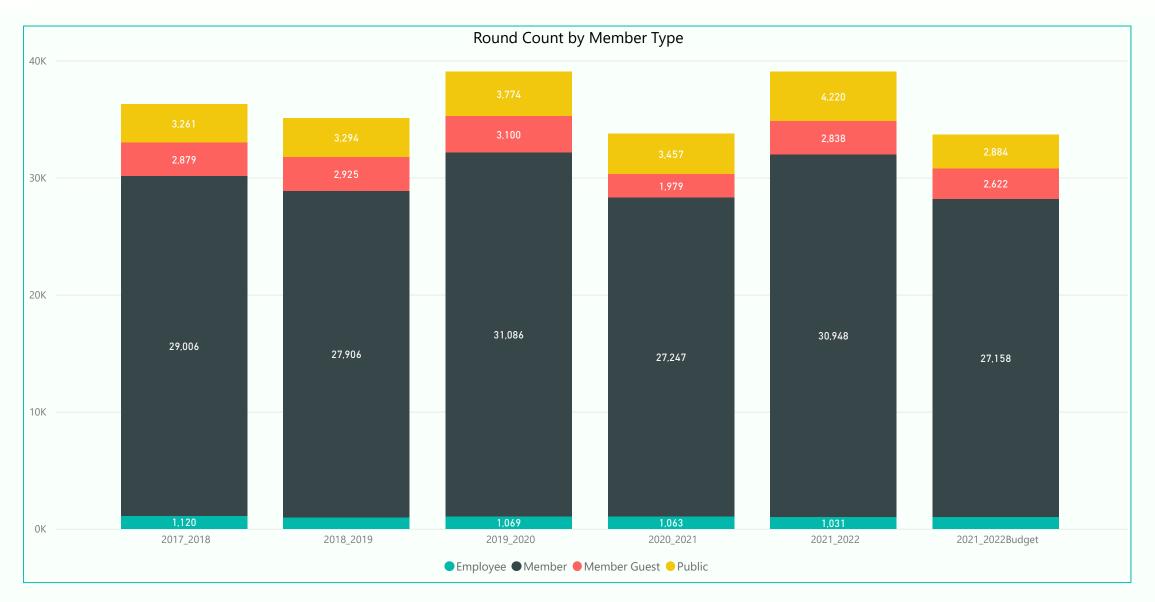

Member rounds were up 3,703 rounds (+14%) vs. prior year and up 3,790 (+14%) vs. budget rounds were up 859 rounds (+43%) vs. prior year and up 216 (+8%) vs. budget rounds were up 763 rounds (+22%) vs. prior year and up 1,336 (+46%) vs. budget rounds were down (32) rounds (-3%) vs. prior year and up 14 (+1%) vs. budget.