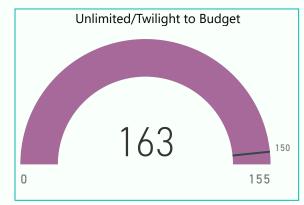

Unlimited Cards sales are up 2 (+10%) vs. prior year and up 11 (+92%) vs. budget Kachina Cards sales are up 27 (+44%) vs. prior year and up 31 (+54%) vs. budget Coyote Cards sales are up 7 (+7%) vs. prior year and up 30 (+38%) vs. budget

Unlimited Cards sales are up 16 (+16%) vs. prior year and up 7 (+6%) vs. budget Kachina Cards sales are up 68 (+16%) vs. prior year and up 77 (+19%) vs. budget Coyote Cards sales are up 51 (10%) vs. prior year and up 471 (+57%) vs. budget