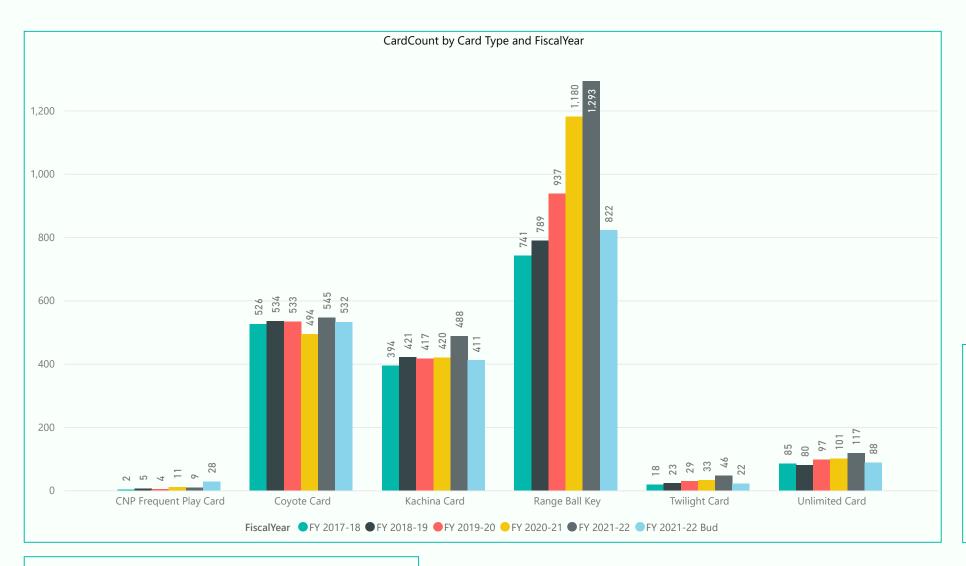

Unlimited Cards sales are up 2 (+10%) vs. prior year and up 11 (+92%) vs. budget Kachina Cards sales are up 27 (+44%) vs. prior year and up 31 (+54%) vs. budget Coyote Cards sales are up 7 (+7%) vs. prior year and up 30 (+38%) vs. budget

Range Ball Key sales are up 64 (+27%) vs. prior year and up 145 (+98%) vs. budget

See charts that follow for further details

.05" of rainfall in January. Total Calendar 2022 accumulation 0.05" \*Source National Weather Service

Unlimited Cards sales are up 16 (+16%) vs. prior year and up 7 (+6%) vs. budget Kachina Cards sales are up 68 (+16%) vs. prior year and up 77 (+19%) vs. budget Coyote Cards sales are up 51 (10%) vs. prior year and up 471 (+57%) vs. budget

Range Ball Key sales are up 113 (+10%) vs. prior year and up 471 (+57%) vs. budget

| Significant Course Closures: | Fall Over-seeding     | Summer Closure        | COVID-19 Closure                               |
|------------------------------|-----------------------|-----------------------|------------------------------------------------|
| Pebblebrook (R)              | Oct 21 - Nov 16, 2021 | May 26 -Oct 19 2020   | Apr 14 - May 03, 2020 All Courses              |
| Stardust (E)                 | Sep 23 - Oct 19, 2021 | Jun 7, - Oct 19, 2021 |                                                |
| Grandview (R)                | Oct 21 - Nov 16, 2021 | May 29 - Oct 17, 2020 |                                                |
| Echo Mesa (E)                | Sep 23 - Oct 19, 2021 | May 28 - Oct 23, 2019 | Jul 27 - Aug 16, 2020 Lack of Maintenance Crew |
| Trail Ridge (R)              | Sep 23 - Oct 19, 2021 | Jul 5 - Oct 19, 2021  |                                                |
| Deer Valley (R)              | Sep 23 - Oct 19, 2021 | Jul 1 - Oct 23, 2019  |                                                |
| Desert Trails (E)            | Oct 21 - Nov 16, 2021 | May 26 - Oct 19, 2020 |                                                |

Range Ball Key Program was introduced in October 2016