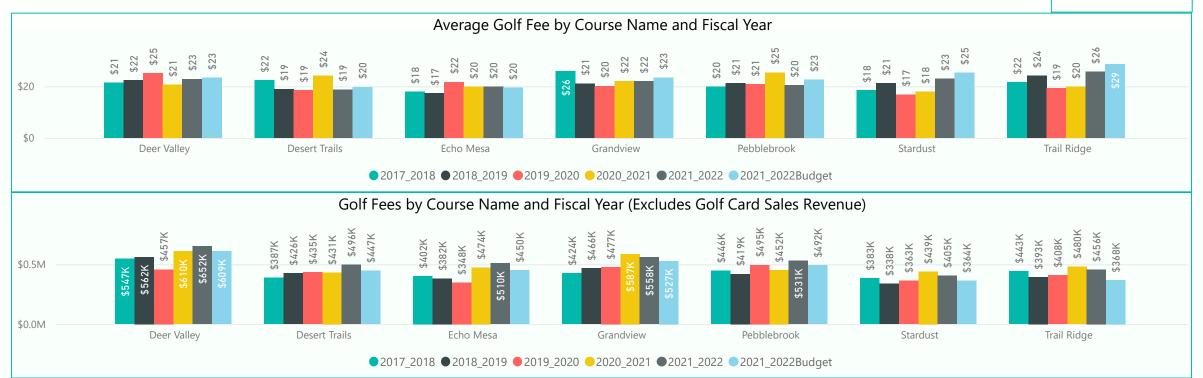

| Average Golf Fee by Member Type (excludes Golf Card Sales Revenue) |           |           |           |           |           |                 |  |  |  |  |  |
|--------------------------------------------------------------------|-----------|-----------|-----------|-----------|-----------|-----------------|--|--|--|--|--|
| Player Type<br>▼                                                   | 2017_2018 | 2018_2019 | 2019_2020 | 2020_2021 | 2021_2022 | 2021_2022Budget |  |  |  |  |  |
| Public                                                             | \$39      | \$38      | \$36      | \$44      | \$44      | \$45            |  |  |  |  |  |
| Member Guest                                                       | \$39      | \$40      | \$40      | \$45      | \$45      | \$46            |  |  |  |  |  |
| Member                                                             | \$24      | \$23      | \$23      | \$24      | \$24      | \$26            |  |  |  |  |  |
| Employee                                                           | \$6       | \$6       | \$6       | \$5       | \$5       | \$10            |  |  |  |  |  |
| Total                                                              | \$26      | \$26      | \$25      | \$27      | \$27      | \$29            |  |  |  |  |  |

|              | Golf Fees by Member Type (Excludes Golf Card Sales Revenue) |           |           |           |             |                 |  |  |  |  |  |
|--------------|-------------------------------------------------------------|-----------|-----------|-----------|-------------|-----------------|--|--|--|--|--|
| Player Type  | 2017_2018                                                   | 2018_2019 | 2019_2020 | 2020_2021 | 2021_2022   | 2021_2022Budget |  |  |  |  |  |
| Employee     | \$6,780                                                     | \$5,720   | \$6,250   | \$5,424   | \$5,568     | \$10,377        |  |  |  |  |  |
| Member       | \$686,910                                                   | \$651,346 | \$712,096 | \$658,100 | \$750,146   | \$713,202       |  |  |  |  |  |
| Member Guest | \$113,674                                                   | \$117,512 | \$123,078 | \$89,227  | \$128,124   | \$120,614       |  |  |  |  |  |
| Public       | \$126,431                                                   | \$126,193 | \$137,382 | \$150,455 | \$185,228   | \$130,826       |  |  |  |  |  |
| Total        | \$933,795                                                   | \$900,771 | \$978,806 | \$903,205 | \$1,069,066 | \$975,019       |  |  |  |  |  |
|              |                                                             |           |           |           |             |                 |  |  |  |  |  |
|              |                                                             |           |           |           |             |                 |  |  |  |  |  |