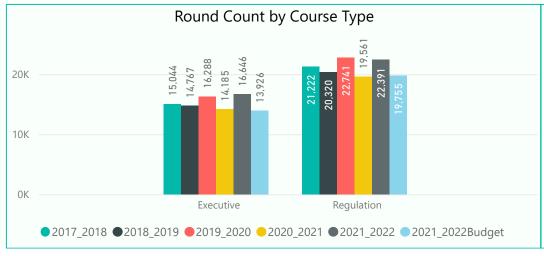

#### January 2022 Golf Report

January's 39,037 rounds are up over prior year by 5,291 rounds (+16%) and above budget by 5,356 rounds (+16%).

Regulation courses were up 2,830 rounds (+14%) vs. prior year and up 2,636 rounds (+13%) vs. budget courses were up 2461 rounds (+17%) vs. prior year and up 2,720 rounds (+20) vs. budget

January Fiscal Year to Date

2021-22 Fiscal Year to Date 167,445 rounds are up 2,693 rounds (+2%) vs. prior year and up 24,129 rounds (+17%) vs. budget.

Regulation courses were down (830) rounds (-1%) vs. prior year and up 14,334 rounds (+17%) vs. budget courses were up 3,523 rounds (+5%) vs. prior year and up 9,795 rounds (+16%) vs. budget