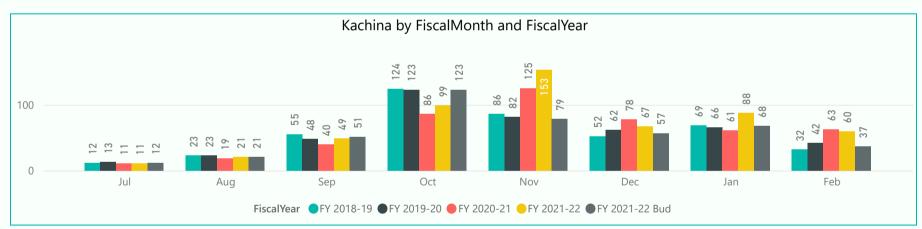

rounds were down -201 rounds (-21%) vs. prior year and up 6 (1%) vs. budget.

**Unlimited Cards** 

sales are up 1 or (9%) vs. prior year and up 2 (25%) vs. budget

Kachina Cards

Coyote Cards

sales are down -3 or (-5%) vs. prior year and up 23 (31%) vs. budget