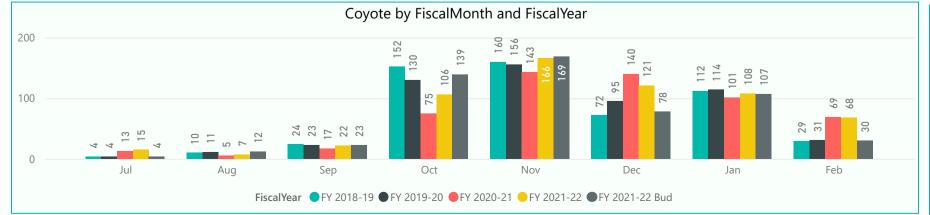

rounds were down -201 rounds (-21%) vs. prior year and up 6 (1%) vs. budget.

**Unlimited Cards** 

sales are up 1 or (9%) vs. prior year and up 2 (25%) vs. budget

Kachina Cards

Coyote Cards

sales are down -3 or (-5%) vs. prior year and up 23 (31%) vs. budget

sales are down -1 or (-1 %) vs. prior year and up 38 (13%) vs. budget

Range Ball Key

sales are up 19 or (8 %) vs. prior year and up 92 (54 %) vs. budget

See charts that follow for further details
.33" of rainfall in February. Total Calendar 2022 accumulation 0.38"
\*Source National Weather Service