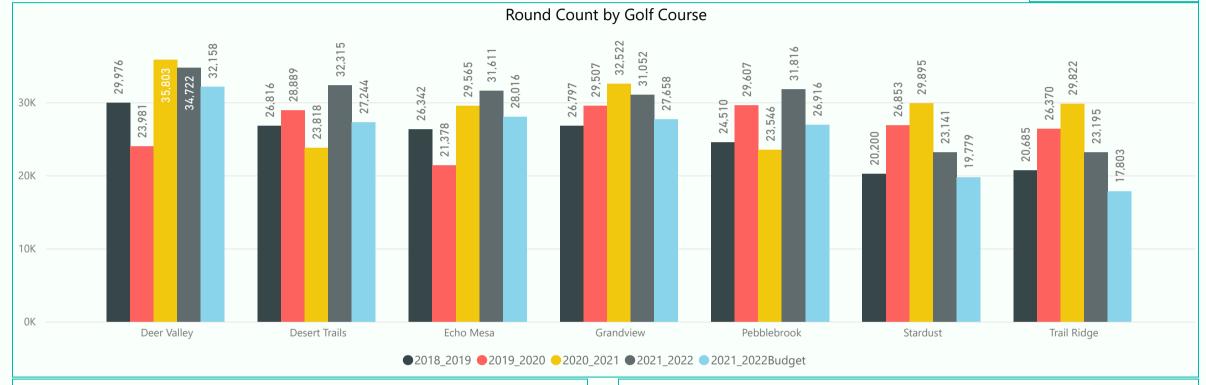

Range Ball Key sales are up 132 (9%) vs. prior year and up 563 (57%) vs. budget

| Significant Course Closures: | Fall Over-seeding     | Summer Closure        | COVID-19 Closure                               |
|------------------------------|-----------------------|-----------------------|------------------------------------------------|
| Pebblebrook (R)              | Oct 21 - Nov 16, 2021 | May 26 -Oct 19 2020   | Apr 14 - May 03, 2020 All Courses              |
| Stardust (E)                 | Sep 23 - Oct 19, 2021 | Jun 7, - Oct 19, 2021 |                                                |
| Grandview (R)                | Oct 21 - Nov 16, 2021 | May 29 - Oct 17, 2020 |                                                |
| Echo Mesa (E)                | Sep 23 - Oct 19, 2021 | May 28 - Oct 23, 2019 | Jul 27 - Aug 16, 2020 Lack of Maintenance Crew |
| Trail Ridge (R)              | Sep 23 - Oct 19, 2021 | Jul 5 - Oct 19, 2021  |                                                |
| Deer Valley (R)              | Sep 23 - Oct 19, 2021 | Jul 1 - Oct 23, 2019  |                                                |
| Desert Trails (E)            | Oct 21 - Nov 16, 2021 | May 26 - Oct 19, 2020 |                                                |