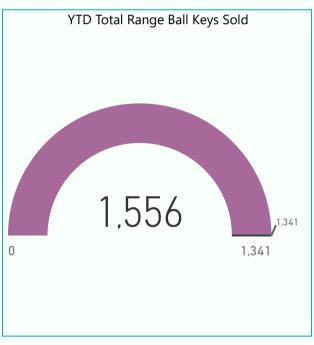

Range Ball Key sales are up 132 (9%) vs. prior year and up 563 (57%) vs. budget

| Significant Course Closures: | Fall Over-seeding     | Summer Closure        | COVID-19 Closure                               |
|------------------------------|-----------------------|-----------------------|------------------------------------------------|
| Pebblebrook (R)              | Oct 21 - Nov 16, 2021 | May 26 -Oct 19 2020   | Apr 14 - May 03, 2020 All Courses              |
| Stardust (E)                 | Sep 23 - Oct 19, 2021 | Jun 7, - Oct 19, 2021 |                                                |
| Grandview (R)                | Oct 21 - Nov 16, 2021 | May 29 - Oct 17, 2020 |                                                |
| Echo Mesa (E)                | Sep 23 - Oct 19, 2021 | May 28 - Oct 23, 2019 | Jul 27 - Aug 16, 2020 Lack of Maintenance Crew |
| Trail Ridge (R)              | Sep 23 - Oct 19, 2021 | Jul 5 - Oct 19, 2021  |                                                |
| Deer Valley (R)              | Sep 23 - Oct 19, 2021 | Jul 1 - Oct 23, 2019  |                                                |
| Desert Trails (E)            | Oct 21 - Nov 16, 2021 | May 26 - Oct 19, 2020 |                                                |