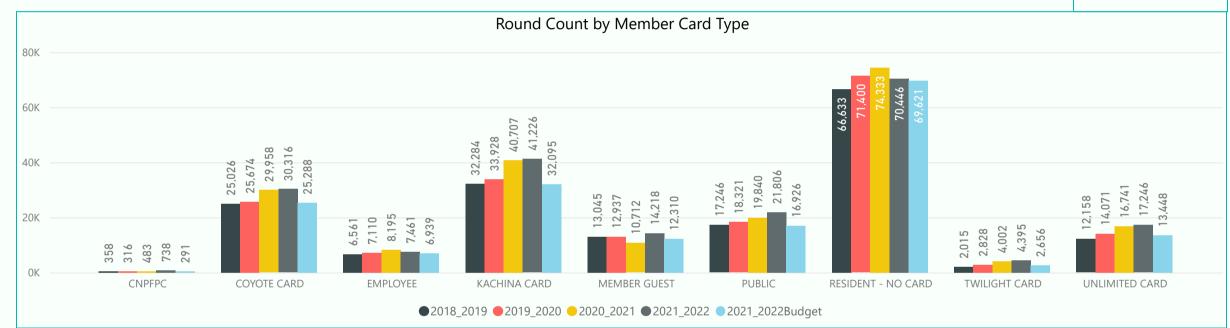

#### Monthly Golf Statistics February 2022

We had several courses closing down for summer maintenance in June through the various years. Fall over seeding during October / November for every course.

| Course Type | 2018_2019 | 2019_2020 | 2020_2021 | 2021_2022 | 2021_2022Budget |
|-------------|-----------|-----------|-----------|-----------|-----------------|
| Executive   | 12,894    | 16,072    | 16,974    | 17,237    | 15,007          |
| Regulation  | 18,663    | 22,480    | 23,245    | 23,169    | 21,251          |
| Total       | 31,557    | 38,552    | 40,219    | 40,406    | 36,258          |

| Course Type | 2018_2019 | 2019_2020 | 2020_2021 | 2021_2022 | 2021_2022Budget |
|-------------|-----------|-----------|-----------|-----------|-----------------|
| Executive   | 73,358    | 77,120    | 83,278    | 87,065    | 75,039          |
| Regulation  | 101,968   | 109,465   | 121,693   | 120,787   | 104,535         |
| Total       | 175,326   | 186,585   | 204,971   | 207,852   | 179,574         |