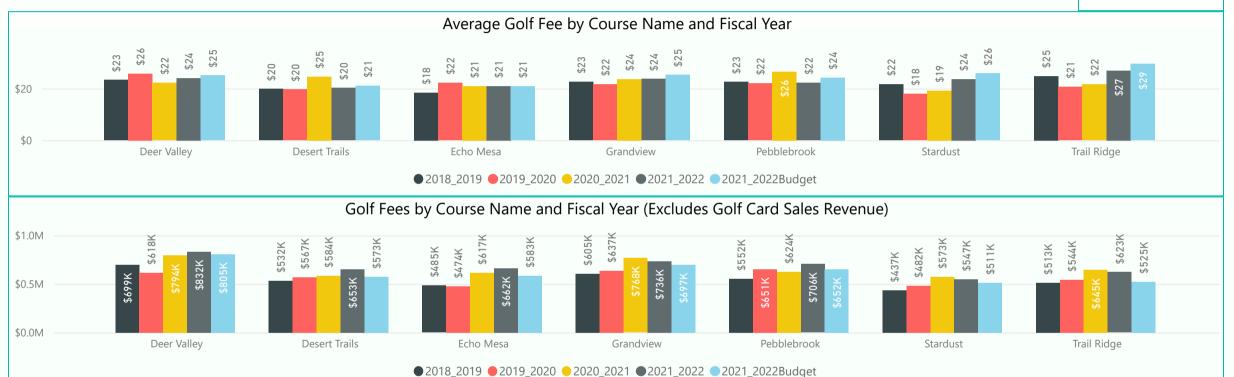

courses were down -76 rounds (-0.3%) vs. prior year and up 1,918 rounds (9%) vs. budget

courses were up 263 rounds (2%) vs. prior year and up 2,230 rounds (15%) vs. budget

Member

Member Guest

Public

**Employee** 

rounds were down -1,278 rounds (-4%) vs. prior year and up 2,076 rounds (8%) vs. budget

rounds were up 1,343 rounds (30%) vs. prior year and up 560 (14%) vs. budget

rounds were up 323 rounds (6%) vs. prior year and up 1,506 (39%) vs. budget

rounds were down -201 rounds (-21%) vs. prior year and up 6 (1%) vs. budget.

**Unlimited Cards** 

sales are up 1 or (9%) vs. prior year and up 2 (25%) vs. budget

Kachina Cards

Coyote Cards

sales are down -3 or (-5%) vs. prior year and up 23 (31%) vs. budget

| Regulation | courses were up -906 rounds (-1 %) vs. prior year and up 16,252 rounds (16%) vs. budget |
|------------|-----------------------------------------------------------------------------------------|
| Executive  | courses were up 3,787 rounds (4%) vs. prior year and up 12,026 rounds (16%) vs. budget  |
| Member     | rounds were up -2 112 rounds (-1%) vs. prior year and up 20 521 (14%) vs. budget        |

Member rounds were up -2,112 rounds (-1%) vs. prior year and up 20,521 (14%) vs. budget rounds were up 3,506 rounds (25%) vs. prior year and up 1,908 (15%) vs. budget rounds were up 2,221 rounds (10%) vs. prior year and up 5,327 (31%) vs. budget rounds were up -734 rounds (-10%) vs. prior year and up 522 (8%) vs. budget

| Player Type<br>▼ | 2018_2019 | 2019_2020 | 2020_2021 | 2021_2022 | 2021_2022Budget |
|------------------|-----------|-----------|-----------|-----------|-----------------|
| Public           | 17,604    | 18,637    | 20,323    | 22,544    | 17,217          |
| Member Guest     | 13,045    | 12,937    | 10,712    | 14,218    | 12,310          |
| Member           | 138,116   | 147,901   | 165,741   | 163,629   | 143,108         |
| Employee         | 6,561     | 7,110     | 8,195     | 7,461     | 6,939           |
| Total            | 175,326   | 186,585   | 204,971   | 207,852   | 179,574         |