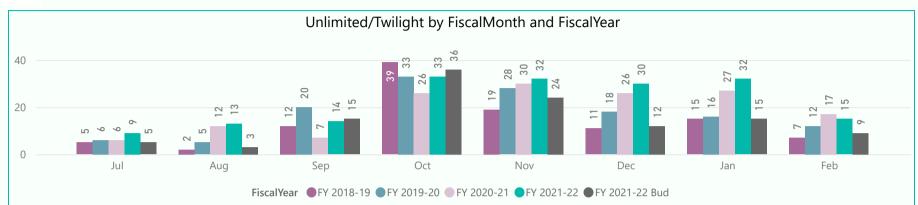

rounds were down -201 rounds (-21%) vs. prior year and up 6 (1%) vs. budget.

**Unlimited Cards** 

sales are up 1 or (9%) vs. prior year and up 2 (25%) vs. budget

Kachina Cards

Coyote Cards

sales are down -3 or (-5%) vs. prior year and up 23 (31%) vs. budget