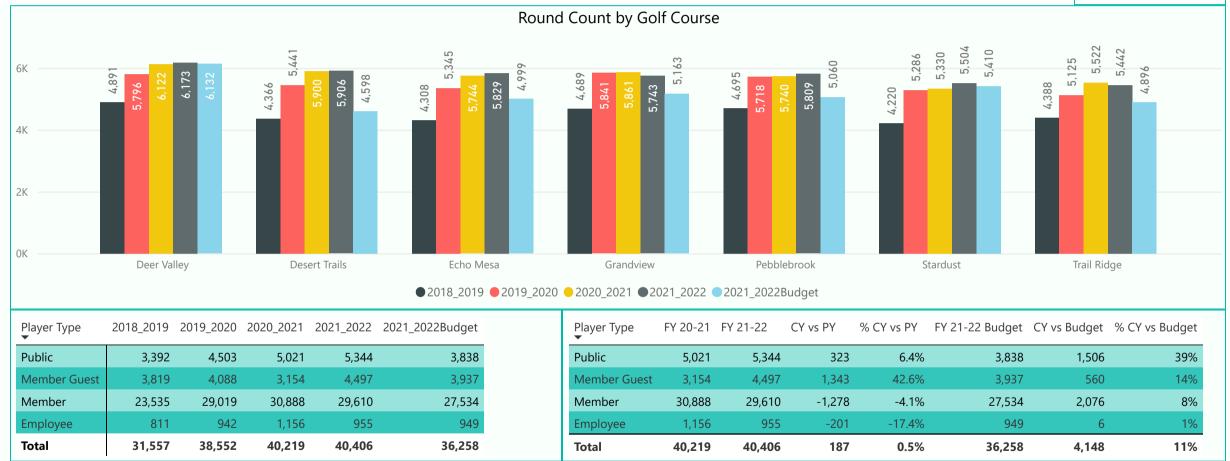

rounds were down -1,278 rounds (-4%) vs. prior year and up 2,076 rounds (8%) vs. budget

rounds were up 1,343 rounds (30%) vs. prior year and up 560 (14%) vs. budget

rounds were up 323 rounds (6%) vs. prior year and up 1,506 (39%) vs. budget

rounds were down -201 rounds (-21%) vs. prior year and up 6 (1%) vs. budget.

**Unlimited Cards** 

sales are up 1 or (9%) vs. prior year and up 2 (25%) vs. budget

Kachina Cards

Coyote Cards

sales are down -3 or (-5%) vs. prior year and up 23 (31%) vs. budget

#### Monthly Golf Statistics February 2022

We had several courses closing down for summer maintenance in June through the various years. Fall over seeding during October / November for every course.

| Course Type | 2018_2019 | 2019_2020 | 2020_2021 | 2021_2022 | 2021_2022Budget |
|-------------|-----------|-----------|-----------|-----------|-----------------|
| Executive   | 12,894    | 16,072    | 16,974    | 17,237    | 15,007          |
| Regulation  | 18,663    | 22,480    | 23,245    | 23,169    | 21,251          |
| Total       | 31,557    | 38,552    | 40,219    | 40,406    | 36,258          |