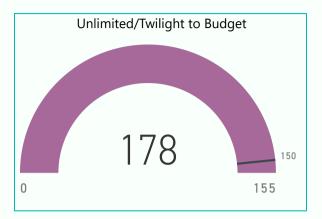

rounds were down -201 rounds (-21%) vs. prior year and up 6 (1%) vs. budget.

**Unlimited Cards** 

sales are up 1 or (9%) vs. prior year and up 2 (25%) vs. budget

Kachina Cards

Coyote Cards

sales are down -3 or (-5%) vs. prior year and up 23 (31%) vs. budget