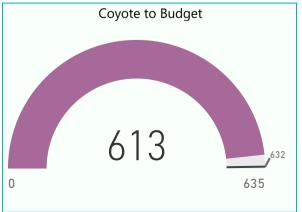

rounds were down -201 rounds (-21%) vs. prior year and up 6 (1%) vs. budget.

**Unlimited Cards** 

sales are up 1 or (9%) vs. prior year and up 2 (25%) vs. budget

Kachina Cards

Coyote Cards

sales are down -3 or (-5%) vs. prior year and up 23 (31%) vs. budget

sales are down -1 or (-1 %) vs. prior year and up 38 (13%) vs. budget

Range Ball Key

sales are up 19 or (8 %) vs. prior year and up 92 (54 %) vs. budget

See charts that follow for further details
.33" of rainfall in February. Total Calendar 2022 accumulation 0.38"
\*Source National Weather Service