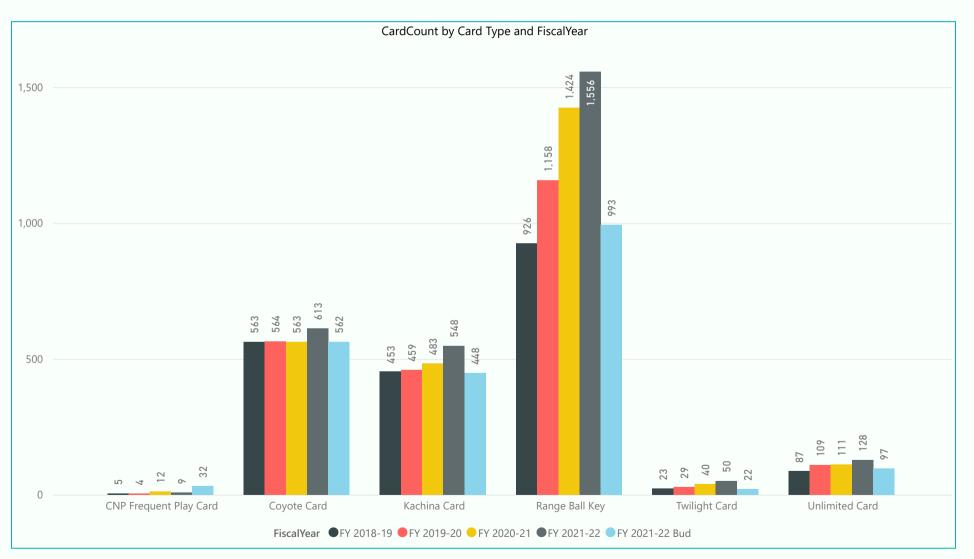

rounds were down -201 rounds (-21%) vs. prior year and up 6 (1%) vs. budget.

**Unlimited Cards** 

sales are up 1 or (9%) vs. prior year and up 2 (25%) vs. budget

Kachina Cards

Coyote Cards

sales are down -3 or (-5%) vs. prior year and up 23 (31%) vs. budget

sales are down -1 or (-1 %) vs. prior year and up 38 (13%) vs. budget

Range Ball Key

sales are up 19 or (8 %) vs. prior year and up 92 (54 %) vs. budget

See charts that follow for further details
.33" of rainfall in February. Total Calendar 2022 accumulation 0.38"
\*Source National Weather Service