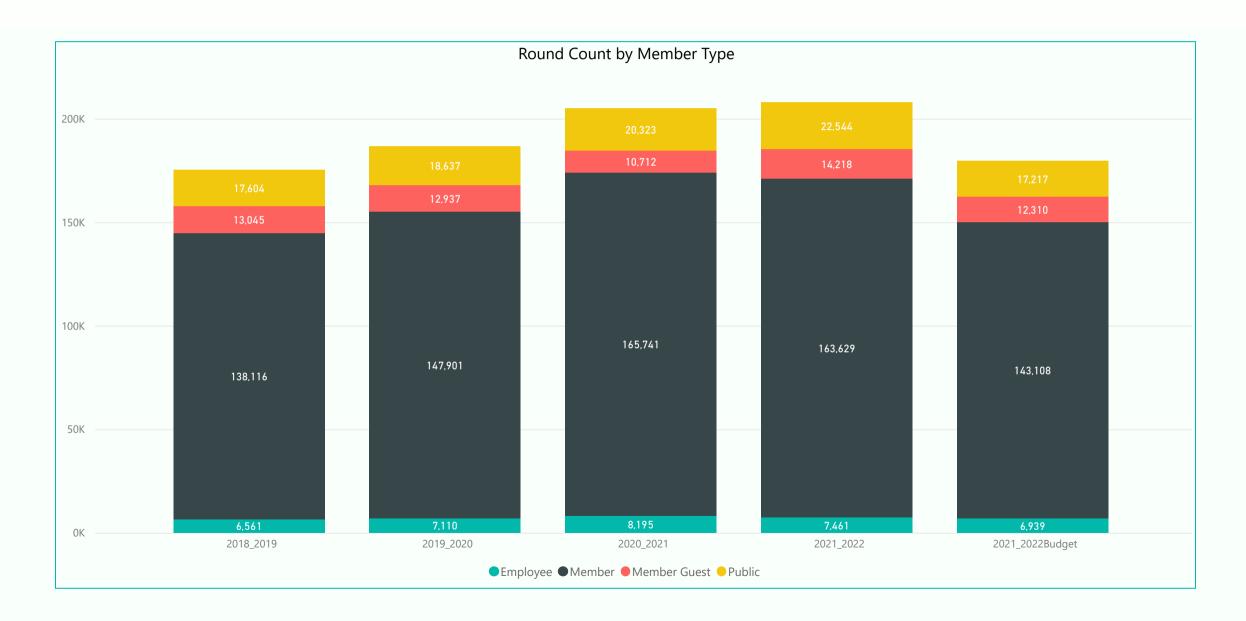

# RECREATION CENTERS OF SUN CITY WEST, INC. FYTD Golf Statistics February Fiscal Year to Date

2021-22 Fiscal Year to Date's 207,852 total rounds are up 2,881 rounds (1%) vs. prior year and up 28,278 rounds (16%) vs. budget.

| Player Type<br>▼ | 2018_2019 | 2019_2020 | 2020_2021 | 2021_2022 | 2021_2022Budget |
|------------------|-----------|-----------|-----------|-----------|-----------------|
| Public           | 17,604    | 18,637    | 20,323    | 22,544    | 17,217          |
| Member Guest     | 13,045    | 12,937    | 10,712    | 14,218    | 12,310          |
| Member           | 138,116   | 147,901   | 165,741   | 163,629   | 143,108         |
| Employee         | 6,561     | 7,110     | 8,195     | 7,461     | 6,939           |
| Total            | 175,326   | 186,585   | 204,971   | 207,852   | 179,574         |