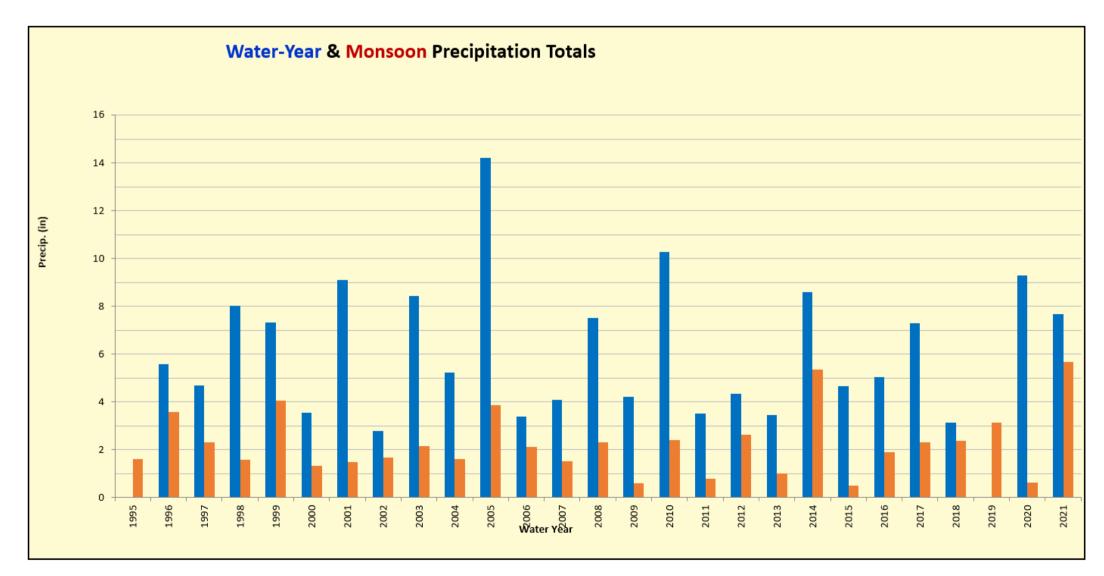

## RECREATION CENTERS OF SUN CITY WEST, INC. Golf Course Water Usage 2007-2021

2007 4,089 AF Rainfall 6.65" 2008 4,163 AF Rainfall 7.40'' 2009 4,336 AF Rainfall 2.95" <mark>2010</mark> 3,706 AF Rainfall 11.18" 2011 4,039 AF Rainfall 3.15"

2012 4,012 AF Rainfall 3.70" 2013 3,878 AF Rainfall 3.72'' 2014 3,557 AF Rainfall 7.76" 2015 3,655 AF Rainfall 5.94"

2016 3,880 AF Rainfall 6.22"

2017 3,912 AF Rainfall 5.04" 2018 3,780 AF Rainfall 5.71" 2019 3,500 AF Rainfall 11.18" 2000 3,885 AF Rainfall 6.30'' 2021 3,677 AF Rainfall 9.68 "

# RECREATION CENTERS OF SUN CITY WEST, INC. Golf Course Water Usage 2007-2021