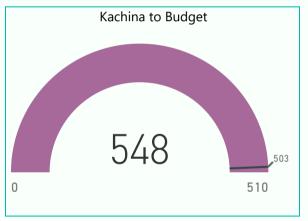

rounds were down -201 rounds (-21%) vs. prior year and up 6 (1%) vs. budget.

**Unlimited Cards** 

sales are up 1 or (9%) vs. prior year and up 2 (25%) vs. budget

Kachina Cards

Coyote Cards

sales are down -3 or (-5%) vs. prior year and up 23 (31%) vs. budget