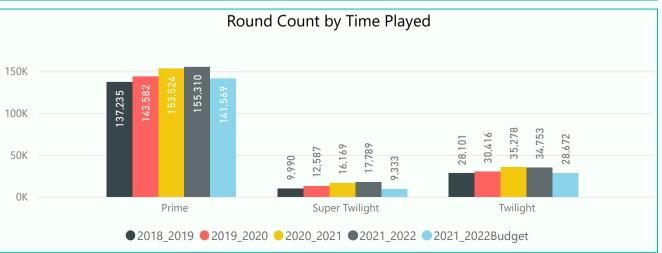

# RECREATION CENTERS OF SUN CITY WEST, INC. FYTD Golf Statistics February Fiscal Year to Date

2021-22 Fiscal Year to Date's 207,852 total rounds are up 2,881 rounds (1%) vs. prior year and up 28,278 rounds (16%) vs. budget.

| Regulation | courses were up -906 rounds (-1 %) vs. prior year and up 16,252 rounds (16%) vs. budget |
|------------|-----------------------------------------------------------------------------------------|
| Executive  | courses were up 3,787 rounds (4%) vs. prior year and up 12,026 rounds (16%) vs. budget  |
| Member     | rounds were up -2 112 rounds (-1%) vs. prior year and up 20 521 (14%) vs. budget        |

Member rounds were up -2,112 rounds (-1%) vs. prior year and up 20,521 (14%) vs. budget rounds were up 3,506 rounds (25%) vs. prior year and up 1,908 (15%) vs. budget rounds were up 2,221 rounds (10%) vs. prior year and up 5,327 (31%) vs. budget rounds were up -734 rounds (-10%) vs. prior year and up 522 (8%) vs. budget