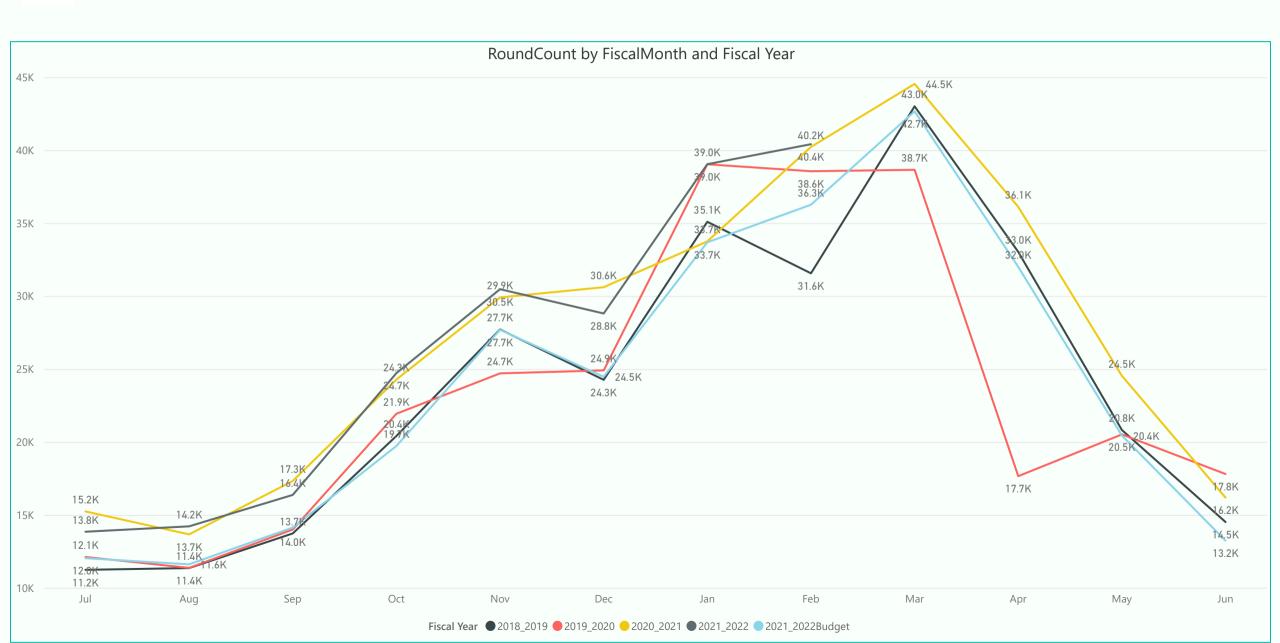

#### Monthly Golf Statistics February 2022

We had several courses closing down for summer maintenance in June through the various years. Fall over seeding during October / November for every course.

| Course Type | 2018_2019 | 2019_2020 | 2020_2021 | 2021_2022 | 2021_2022Budget |
|-------------|-----------|-----------|-----------|-----------|-----------------|
| Executive   | 12,894    | 16,072    | 16,974    | 17,237    | 15,007          |
| Regulation  | 18,663    | 22,480    | 23,245    | 23,169    | 21,251          |
| Total       | 31,557    | 38,552    | 40,219    | 40,406    | 36,258          |

| Course Type | 2018_2019 | 2019_2020 | 2020_2021 | 2021_2022 | 2021_2022Budget |
|-------------|-----------|-----------|-----------|-----------|-----------------|
| Executive   | 73,358    | 77,120    | 83,278    | 87,065    | 75,039          |
| Regulation  | 101,968   | 109,465   | 121,693   | 120,787   | 104,535         |
| Total       | 175,326   | 186,585   | 204,971   | 207,852   | 179,574         |