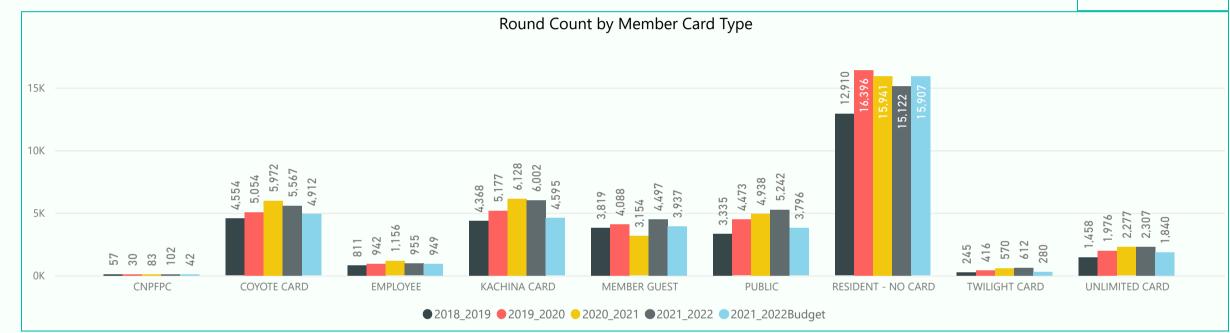

# RECREATION CENTERS OF SUN CITY WEST, INC. Monthly Golf Statistics February 2022

February's 40,406 rounds are up over prior year by 187 rounds (0.5%) and above budget by 4,148 rounds (11%).

Regulation courses were down -76 rounds (-0.3%) very courses were up 263 rounds (2%) vs. price

#### Monthly Golf Statistics February 2022

We had several courses closing down for summer maintenance in June through the various years. Fall over seeding during October / November for every course.

| Course Type | 2018_2019 | 2019_2020 | 2020_2021 | 2021_2022 | 2021_2022Budget |
|-------------|-----------|-----------|-----------|-----------|-----------------|
| Executive   | 12,894    | 16,072    | 16,974    | 17,237    | 15,007          |
| Regulation  | 18,663    | 22,480    | 23,245    | 23,169    | 21,251          |
| Total       | 31,557    | 38,552    | 40,219    | 40,406    | 36,258          |

# RECREATION CENTERS OF SUN CITY WEST, INC. FYTD Golf Statistics February Fiscal Year to Date

2021-22 Fiscal Year to Date's 207,852 total rounds are up 2,881 rounds (1%) vs. prior year and up 28,278 rounds (16%) vs. budget.

| Regulation | courses were up -906 rounds (-1 %) vs. prior year and up 16,252 rounds (16%) vs. budget |
|------------|-----------------------------------------------------------------------------------------|
| Executive  | courses were up 3,787 rounds (4%) vs. prior year and up 12,026 rounds (16%) vs. budget  |
| Member     | rounds were up -2 112 rounds (-1%) vs. prior year and up 20 521 (14%) vs. budget        |

| Course Type | 2018_2019 | 2019_2020 | 2020_2021 | 2021_2022 | 2021_2022Budget |
|-------------|-----------|-----------|-----------|-----------|-----------------|
| Executive   | 73,358    | 77,120    | 83,278    | 87,065    | 75,039          |
| Regulation  | 101,968   | 109,465   | 121,693   | 120,787   | 104,535         |
| Total       | 175,326   | 186,585   | 204,971   | 207,852   | 179,574         |