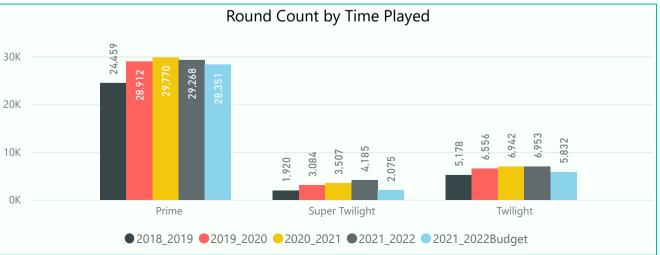

# RECREATION CENTERS OF SUN CITY WEST, INC. Monthly Golf Statistics February 2022

February's 40,406 rounds are up over prior year by 187 rounds (0.5%) and above budget by 4,148 rounds (11%).

Regulation courses were down -76 rounds (-0.3%) very courses were up 263 rounds (2%) vs. price

courses were down -76 rounds (-0.3%) vs. prior year and up 1,918 rounds (9%) vs. budget

courses were up 263 rounds (2%) vs. prior year and up 2,230 rounds (15%) vs. budget

Member

Member Guest

Public

**Employee** 