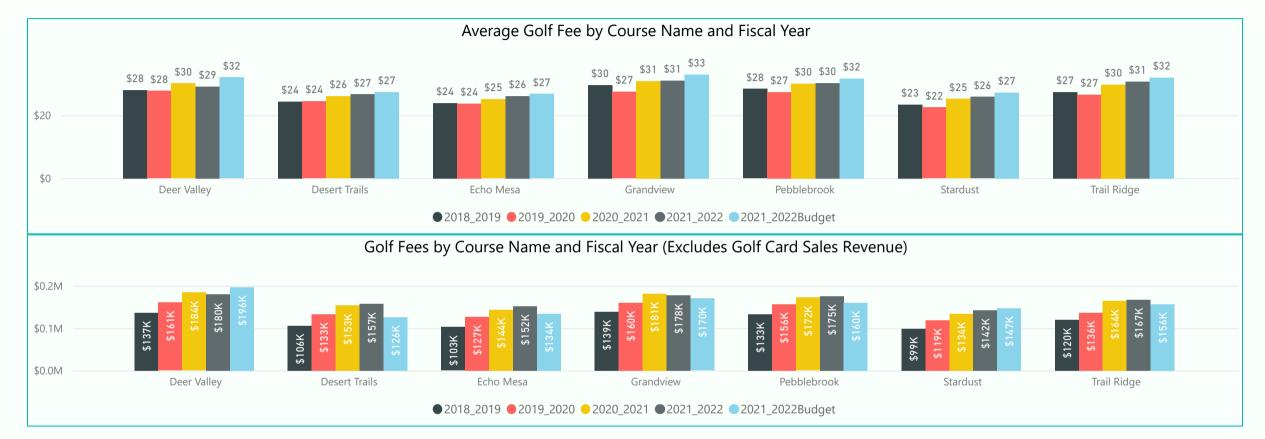

#### Monthly Golf Statistics February 2022

| ,            | Average Gol | f Fee by Me | ember Type | (excludes G | olf Card Sales Reve | enue |
|--------------|-------------|-------------|------------|-------------|---------------------|------|
| Player Type  | 2018_2019   | 2019_2020   | 2020_2021  | 2021_2022   | 2021_2022Budget     |      |
| Public       | \$38        | \$36        | \$44       | \$42        | \$45                |      |
| Member Guest | \$39        | \$39        | \$45       | \$44        | \$46                |      |
| Member       | \$24        | \$23        | \$25       | \$24        | \$26                |      |
| Employee     | \$6         | \$5         | \$6        | \$6         | \$10                |      |
| Total        | \$26        | \$26        | \$28       | \$28        | \$30                |      |

| Golf Fees by Member Type (Excludes Golf Card Sales Revenue) |           |           |             |             |                 |  |  |  |  |
|-------------------------------------------------------------|-----------|-----------|-------------|-------------|-----------------|--|--|--|--|
| Player Type                                                 | 2018_2019 | 2019_2020 | 2020_2021   | 2021_2022   | 2021_2022Budget |  |  |  |  |
| Public                                                      | \$128,906 | \$163,828 | \$221,060   | \$225,918   | \$173,957       |  |  |  |  |
| Member Guest                                                | \$147,199 | \$157,610 | \$141,130   | \$197,547   | \$180,354       |  |  |  |  |
| Member                                                      | \$554,548 | \$664,782 | \$763,959   | \$722,051   | \$724,985       |  |  |  |  |
| Employee                                                    | \$4,670   | \$5,110   | \$6,744     | \$5,352     | \$9,768         |  |  |  |  |
| Total                                                       | \$835,323 | \$991,330 | \$1,132,893 | \$1,150,868 | \$1,089,064     |  |  |  |  |
|                                                             | '         |           |             |             |                 |  |  |  |  |

| Total                                                             | \$22      | \$21      | \$22      | \$23      | \$24            |  |  |  |  |
|-------------------------------------------------------------------|-----------|-----------|-----------|-----------|-----------------|--|--|--|--|
| Employee                                                          | \$3       | \$3       | \$3       | \$3       | \$6             |  |  |  |  |
| Member                                                            | \$20      | \$19      | \$20      | \$20      | \$22            |  |  |  |  |
| Member Guest                                                      | \$37      | \$37      | \$41      | \$41      | \$43            |  |  |  |  |
| Public                                                            | \$34      | \$32      | \$37      | \$37      | \$39            |  |  |  |  |
| Player Type<br>▼                                                  | 2018_2019 | 2019_2020 | 2020_2021 | 2021_2022 | 2021_2022Budget |  |  |  |  |
| Average Golf Fee by Member Type (excludes Golf Card Sales Revenue |           |           |           |           |                 |  |  |  |  |

| Golf Fees by Member Type (Excludes Golf Card Sales Revenue) |             |             |             |             |                 |  |  |  |  |  |
|-------------------------------------------------------------|-------------|-------------|-------------|-------------|-----------------|--|--|--|--|--|
| Player Type                                                 | 2018_2019   | 2019_2020   | 2020_2021   | 2021_2022   | 2021_2022Budget |  |  |  |  |  |
| Public                                                      | \$592,777   | \$597,686   | \$761,791   | \$830,083   | \$668,921       |  |  |  |  |  |
| Member Guest                                                | \$482,488   | \$479,737   | \$440,821   | \$583,981   | \$523,426       |  |  |  |  |  |
| Member                                                      | \$2,725,990 | \$2,876,550 | \$3,378,033 | \$3,322,163 | \$3,114,386     |  |  |  |  |  |
| Employee                                                    | \$21,110    | \$20,180    | \$25,290    | \$22,824    | \$39,563        |  |  |  |  |  |
| Total                                                       | \$3,822,364 | \$3,974,154 | \$4,605,935 | \$4,759,051 | \$4,346,296     |  |  |  |  |  |