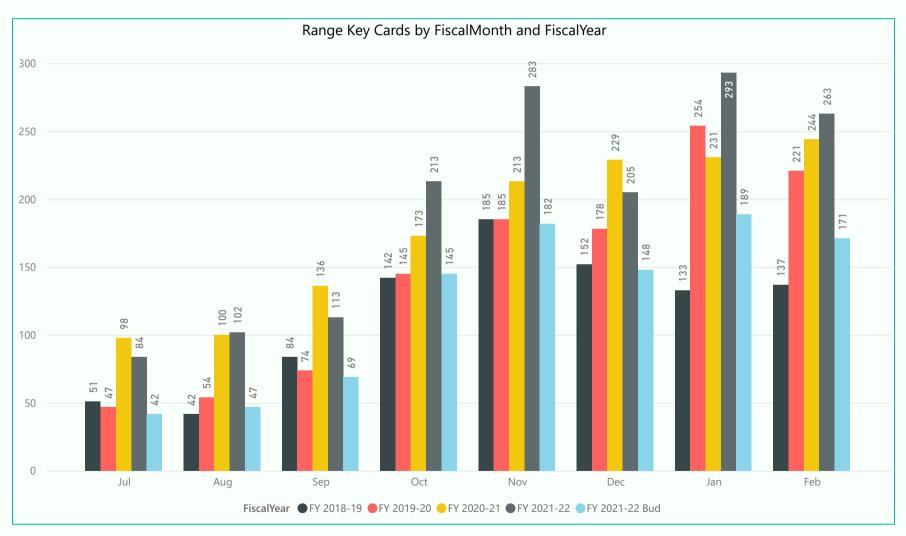

Range Ball Key sales are up 132 (9%) vs. prior year and up 563 (57%) vs. budget

| Significant Course Closures: | Fall Over-seeding     | Summer Closure        | COVID-19 Closure                               |
|------------------------------|-----------------------|-----------------------|------------------------------------------------|
| Pebblebrook (R)              | Oct 21 - Nov 16, 2021 | May 26 -Oct 19 2020   | Apr 14 - May 03, 2020 All Courses              |
| Stardust (E)                 | Sep 23 - Oct 19, 2021 | Jun 7, - Oct 19, 2021 |                                                |
| Grandview (R)                | Oct 21 - Nov 16, 2021 | May 29 - Oct 17, 2020 |                                                |
| Echo Mesa (E)                | Sep 23 - Oct 19, 2021 | May 28 - Oct 23, 2019 | Jul 27 - Aug 16, 2020 Lack of Maintenance Crew |
| Trail Ridge (R)              | Sep 23 - Oct 19, 2021 | Jul 5 - Oct 19, 2021  |                                                |
| Deer Valley (R)              | Sep 23 - Oct 19, 2021 | Jul 1 - Oct 23, 2019  |                                                |
| Desert Trails (E)            | Oct 21 - Nov 16, 2021 | May 26 - Oct 19, 2020 |                                                |