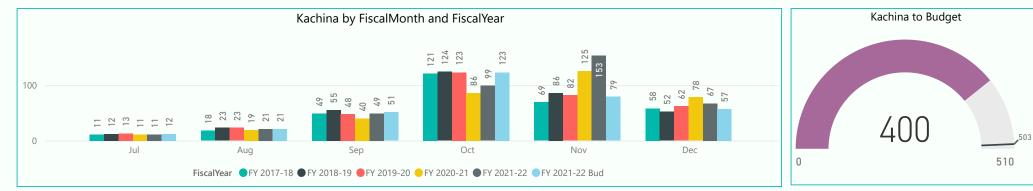

Unlimited Cards Kachina Cards Coyote Cards

ardssales are up 4 vs. prior year and up 18 vs. budgetdssales are down (11) vs. prior year and up 10 vs. budgetdssales are down (19) vs. prior year and up 43 vs. budget

| Unlimited Cards | sales are up 24 vs. prior year and up 36 vs. budget |
|-----------------|-----------------------------------------------------|
| Kachina Cards   | sales are up 41 vs. prior year and up 57 vs. budget |
| Coyote Cards    | sales are up 44 vs. prior year and up 12 vs. budget |