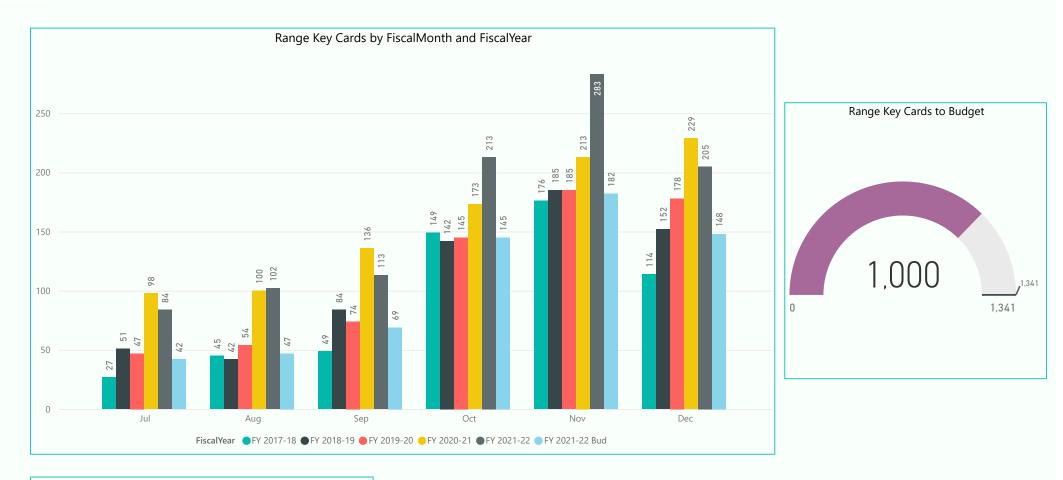

Range Ball Key sales are down (24) vs. prior year and up 57 vs. budget

See charts that follow for further details

2.31" of rainfall in December. Total Calendar 2021 accumulation 7.41"

| · |      |              |              |              |              |              |              |              |              |              |              |              |              |              |
|---|------|--------------|--------------|--------------|--------------|--------------|--------------|--------------|--------------|--------------|--------------|--------------|--------------|--------------|
|   | Year | Jan          | Feb          | Mar          | Apr          | May          | Jun          | Jul          | Aug          | Sep          | Oct          | Nov          | Dec          | Annual       |
|   | 2021 | 0.92         | 0.00         | 0.00         | 0.00         | 0.00         | 0.00         | 2.53         | 0.86         | 0.37         | 0.42         | 0.00         | 2.31         | 7.41         |
| Г | Mean | 0.92         | 0.00         | 0.00         | 0.00         | 0.00         | 0.00         | 2.53         | 0.86         | 0.37         | 0.42         | 0.00         | 2.31         | 7.41         |
|   | Max  | 0.92<br>2021 | 0.00<br>2021 | 0.00<br>2021 | 0.00<br>2021 |              | 0.00<br>2021 | 2.53<br>2021 | 0.86<br>2021 | 0.37<br>2021 | 0.42<br>2021 | 0.00<br>2021 | 2.31<br>2021 | 7.41<br>2021 |
|   | Min  | 0.92<br>2021 | 0.00<br>2021 | 0.00<br>2021 | 0.00<br>2021 | 0.00<br>2021 | 0.00<br>2021 | 2.53<br>2021 | 0.86<br>2021 | 0.37<br>2021 | 0.42<br>2021 | 0.00<br>2021 | 2.31<br>2021 | 7.41<br>2021 |

### Range Ball Key sales are up 51 vs. prior year and up 367 vs. budget

| Significant Course Closures: | Fall Over-seeding                             | Summer Closure        | COVID-19 Closure                               |
|------------------------------|-----------------------------------------------|-----------------------|------------------------------------------------|
| Pebblebrook (R)              | Oct 21 - Nov 16, 2021                         | May 26 -Oct 19 2020   | Apr 14 - May 03, 2020 All Courses              |
| Stardust (E)                 | Sep 23 - Oct 19, 2021                         | Jun 7, - Oct 19, 2021 |                                                |
| Grandview (R)                | Oct 21 - Nov 16, 2021                         | May 29 - Oct 17, 2020 |                                                |
| Echo Mesa (E)                | Sep 23 - Oct 19, 2021                         | May 28 - Oct 23, 2019 | Jul 27 - Aug 16, 2020 Lack of Maintenance Crew |
| Trail Ridge (R)              | Sep 23 - Oct 19, 2021                         | Jul 5 - Oct 19, 2021  |                                                |
| Deer Valley (R)              | Sep 23 - Oct 19, 2021                         | Jul 1 - Oct 23, 2019  |                                                |
|                              | THE REAL PROPERTY AND ADDRESS OF THE PARTY OF |                       |                                                |
| Desert Trails (E)            | Oct 21 - Nov 16, 2021                         | May 26 - Oct 19, 2020 |                                                |