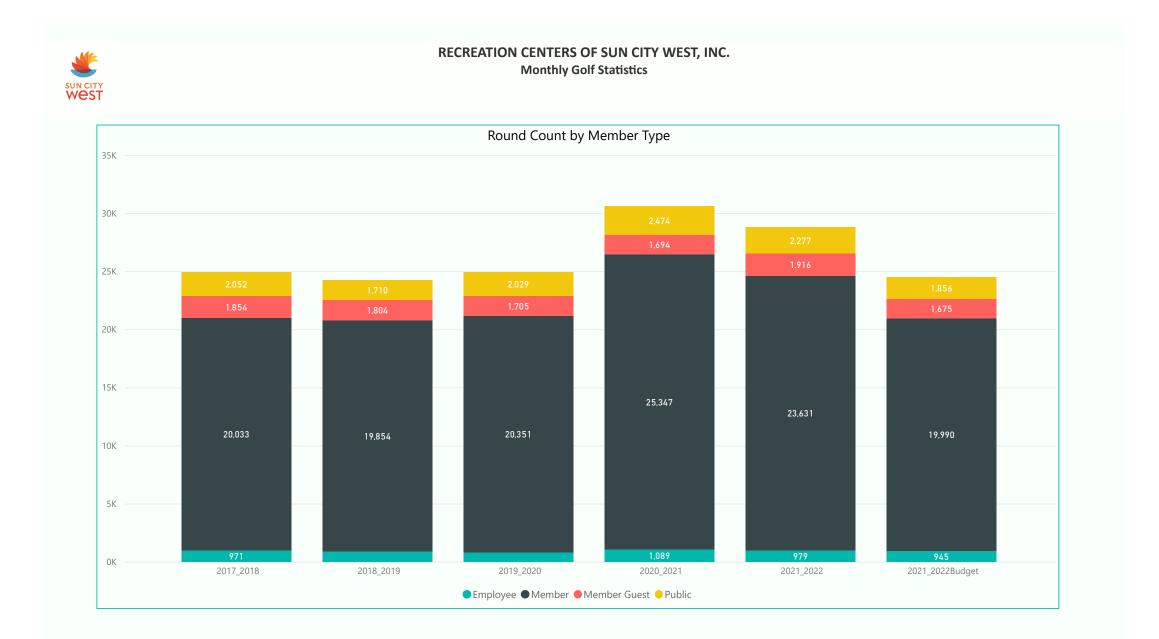

Member Member Guest Public Employee

rounds were down (1,716) rounds vs. prior year and up 3,641 vs. budget rounds were up 222 rounds vs. prior year and up 241 vs. budget rounds were down (197) rounds vs. prior year and up 421 vs. budget rounds were down (110) rounds vs. prior year and up 34 vs. budget.