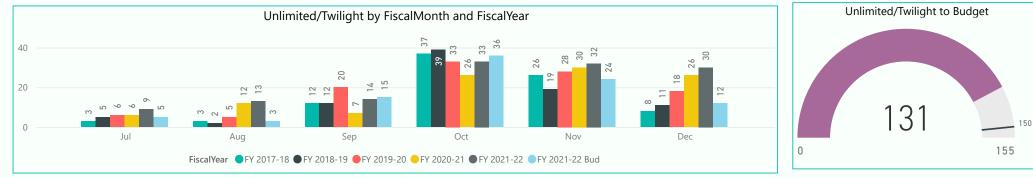

Unlimited Cards Kachina Cards Coyote Cards

ardssales are up 4 vs. prior year and up 18 vs. budgetdssales are down (11) vs. prior year and up 10 vs. budgetdssales are down (19) vs. prior year and up 43 vs. budget

| Unlimited Cards | sales are up 24 vs. prior year and up 36 vs. budget |
|-----------------|-----------------------------------------------------|
| Kachina Cards   | sales are up 41 vs. prior year and up 57 vs. budget |
| Coyote Cards    | sales are up 44 vs. prior year and up 12 vs. budget |