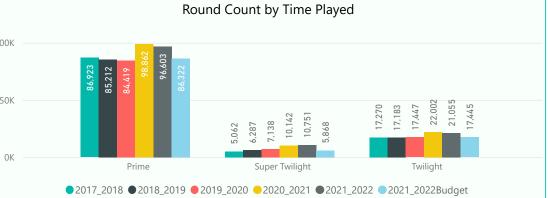

December Fiscal Year to Date

2021-22 Fiscal Year to Date 128,409 rounds are down (2597) rounds vs. prior year and up 18,774 rounds vs. budget.

Regulationcourses were down (3,660) rounds vs. prior year and up 11,698 rounds vs. budgetExecutivecourses were up 1,063 rounds vs. prior year and up 7,076 rounds vs. budget