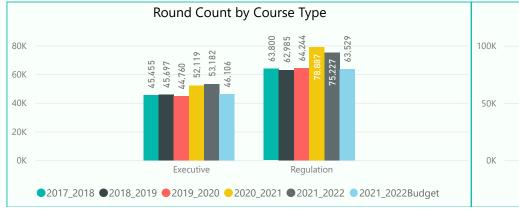

December Fiscal Year to Date

2021-22 Fiscal Year to Date 128,409 rounds are down (2597) rounds vs. prior year and up 18,774 rounds vs. budget.

Regulationcourses were down (3,660) rounds vs. prior year and up 11,698 rounds vs. budgetExecutivecourses were up 1,063 rounds vs. prior year and up 7,076 rounds vs. budget