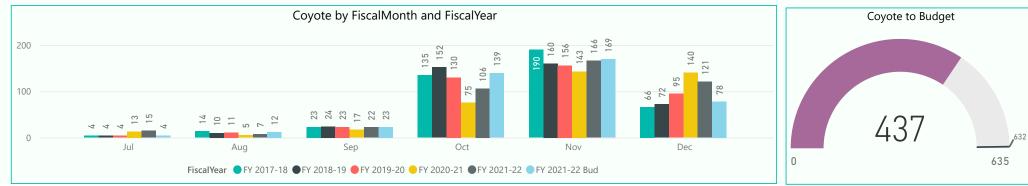

Unlimited Cards Kachina Cards Coyote Cards

ardssales are up 4 vs. prior year and up 18 vs. budgetdssales are down (11) vs. prior year and up 10 vs. budgetdssales are down (19) vs. prior year and up 43 vs. budget

| Unlimited Cards | sales are up 24 vs. prior year and up 36 vs. budget |
|-----------------|-----------------------------------------------------|
| Kachina Cards   | sales are up 41 vs. prior year and up 57 vs. budget |
| Coyote Cards    | sales are up 44 vs. prior year and up 12 vs. budget |