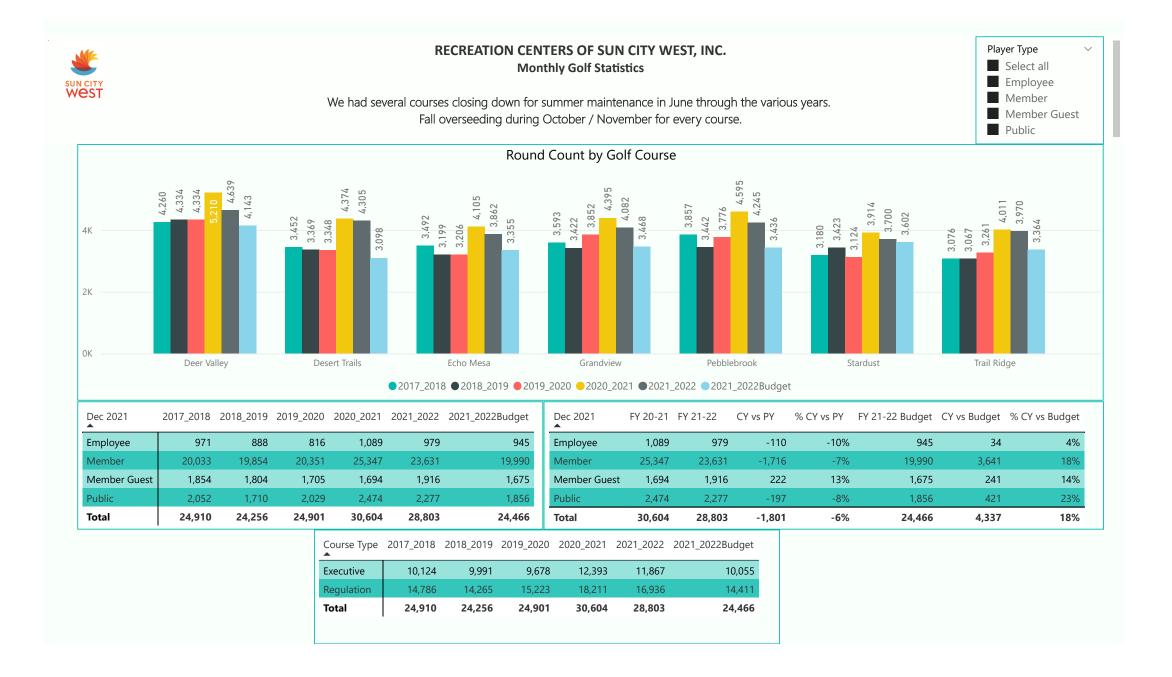

### December Golf Report

December's 28,803 rounds are down prior year by (1,801) (-6%) and above budget by 4,337 rounds (+18%).

Regulation Executive courses were down (1,275) rounds vs. prior year and up 2,525 rounds vs. budget courses were down (526) rounds vs. prior year and up 1,812 rounds vs. budget

Member Member Guest Public Employee

rounds were down (1,716) rounds vs. prior year and up 3,641 vs. budget rounds were up 222 rounds vs. prior year and up 241 vs. budget rounds were down (197) rounds vs. prior year and up 421 vs. budget rounds were down (110) rounds vs. prior year and up 34 vs. budget.