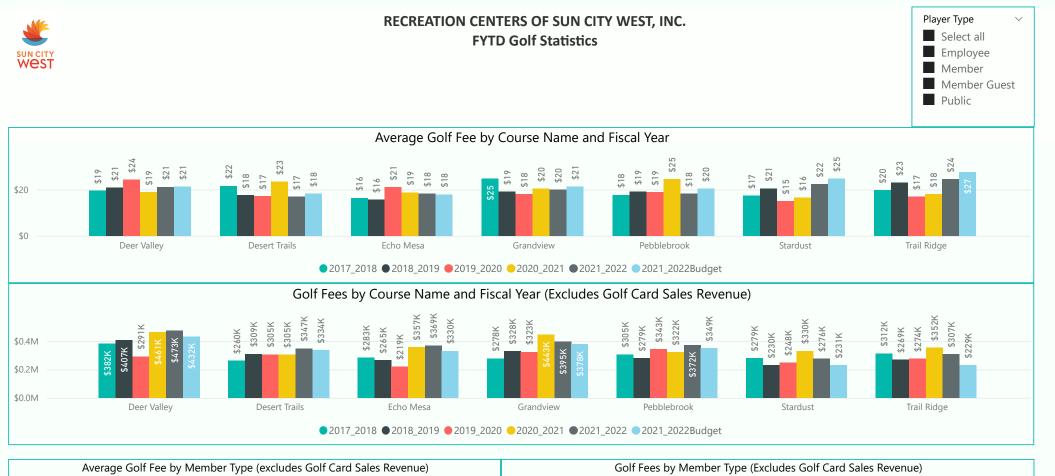

December Fiscal Year to Date

2021-22 Fiscal Year to Date 128,409 rounds are down (2597) rounds vs. prior year and up 18,774 rounds vs. budget.

Regulationcourses were down (3,660) rounds vs. prior year and up 11,698 rounds vs. budgetExecutivecourses were up 1,063 rounds vs. prior year and up 7,076 rounds vs. budget

| Member       | rounds were down (4,535) rounds vs. prior year and up 14,655 vs. budget |
|--------------|-------------------------------------------------------------------------|
| Member Guest | rounds were up 1,305 rounds vs. prior year and up 1,133 vs. budget      |
| Public       | rounds were up 1,334 rounds vs. prior year and up 2,484 vs. budget      |
| Employee     | rounds were down (501) rounds vs. prior year and up 502 vs. budget      |

| Unlimited Cards | sales are up 24 vs. prior year and up 36 vs. budget |
|-----------------|-----------------------------------------------------|
| Kachina Cards   | sales are up 41 vs. prior year and up 57 vs. budget |
| Coyote Cards    | sales are up 44 vs. prior year and up 12 vs. budget |

### Range Ball Key sales are up 51 vs. prior year and up 367 vs. budget

| Significant Course Closures: | Fall Over-seeding                             | Summer Closure        | COVID-19 Closure                               |
|------------------------------|-----------------------------------------------|-----------------------|------------------------------------------------|
| Pebblebrook (R)              | Oct 21 - Nov 16, 2021                         | May 26 -Oct 19 2020   | Apr 14 - May 03, 2020 All Courses              |
| Stardust (E)                 | Sep 23 - Oct 19, 2021                         | Jun 7, - Oct 19, 2021 |                                                |
| Grandview (R)                | Oct 21 - Nov 16, 2021                         | May 29 - Oct 17, 2020 |                                                |
| Echo Mesa (E)                | Sep 23 - Oct 19, 2021                         | May 28 - Oct 23, 2019 | Jul 27 - Aug 16, 2020 Lack of Maintenance Crew |
| Trail Ridge (R)              | Sep 23 - Oct 19, 2021                         | Jul 5 - Oct 19, 2021  |                                                |
| Deer Valley (R)              | Sep 23 - Oct 19, 2021                         | Jul 1 - Oct 23, 2019  |                                                |
|                              | THE REAL PROPERTY AND ADDRESS OF THE PARTY OF |                       |                                                |
| Desert Trails (E)            | Oct 21 - Nov 16, 2021                         | May 26 - Oct 19, 2020 |                                                |