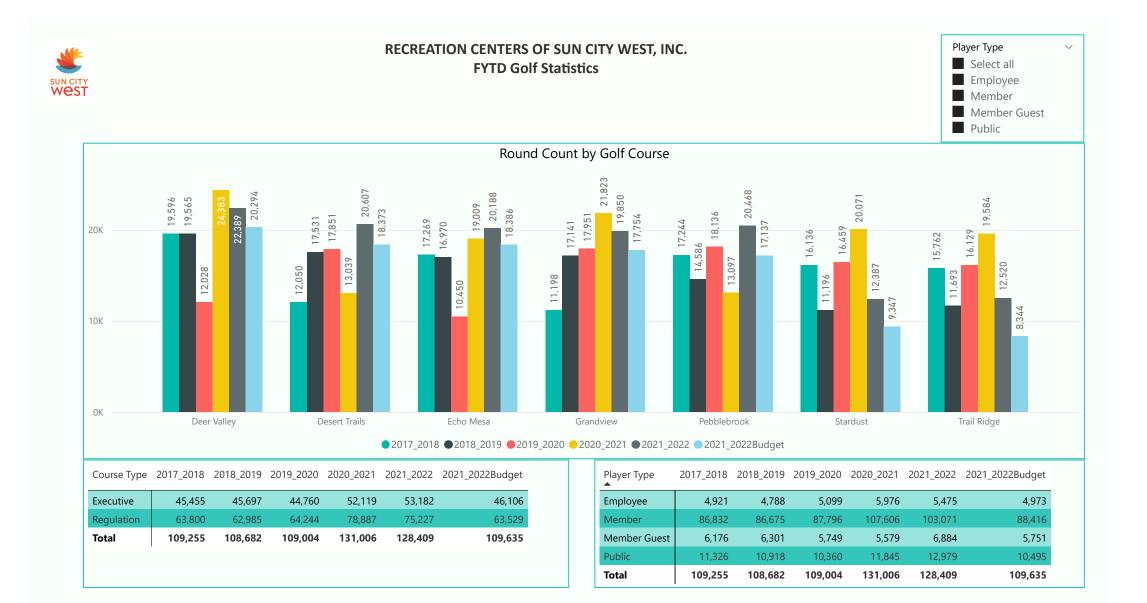

December Fiscal Year to Date

2021-22 Fiscal Year to Date 128,409 rounds are down (2597) rounds vs. prior year and up 18,774 rounds vs. budget.

Regulationcourses were down (3,660) rounds vs. prior year and up 11,698 rounds vs. budgetExecutivecourses were up 1,063 rounds vs. prior year and up 7,076 rounds vs. budget

| Member       | rounds were down (4,535) rounds vs. prior year and up 14,655 vs. budget |
|--------------|-------------------------------------------------------------------------|
| Member Guest | rounds were up 1,305 rounds vs. prior year and up 1,133 vs. budget      |
| Public       | rounds were up 1,334 rounds vs. prior year and up 2,484 vs. budget      |
| Employee     | rounds were down (501) rounds vs. prior year and up 502 vs. budget      |

| Unlimited Cards | sales are up 24 vs. prior year and up 36 vs. budget |
|-----------------|-----------------------------------------------------|
| Kachina Cards   | sales are up 41 vs. prior year and up 57 vs. budget |
| Coyote Cards    | sales are up 44 vs. prior year and up 12 vs. budget |

### Range Ball Key sales are up 51 vs. prior year and up 367 vs. budget

| Significant Course Closures: | Fall Over-seeding                             | Summer Closure        | COVID-19 Closure                               |
|------------------------------|-----------------------------------------------|-----------------------|------------------------------------------------|
| Pebblebrook (R)              | Oct 21 - Nov 16, 2021                         | May 26 -Oct 19 2020   | Apr 14 - May 03, 2020 All Courses              |
| Stardust (E)                 | Sep 23 - Oct 19, 2021                         | Jun 7, - Oct 19, 2021 |                                                |
| Grandview (R)                | Oct 21 - Nov 16, 2021                         | May 29 - Oct 17, 2020 |                                                |
| Echo Mesa (E)                | Sep 23 - Oct 19, 2021                         | May 28 - Oct 23, 2019 | Jul 27 - Aug 16, 2020 Lack of Maintenance Crew |
| Trail Ridge (R)              | Sep 23 - Oct 19, 2021                         | Jul 5 - Oct 19, 2021  |                                                |
| Deer Valley (R)              | Sep 23 - Oct 19, 2021                         | Jul 1 - Oct 23, 2019  |                                                |
|                              | THE REAL PROPERTY AND ADDRESS OF THE PARTY OF |                       |                                                |
| Desert Trails (E)            | Oct 21 - Nov 16, 2021                         | May 26 - Oct 19, 2020 |                                                |