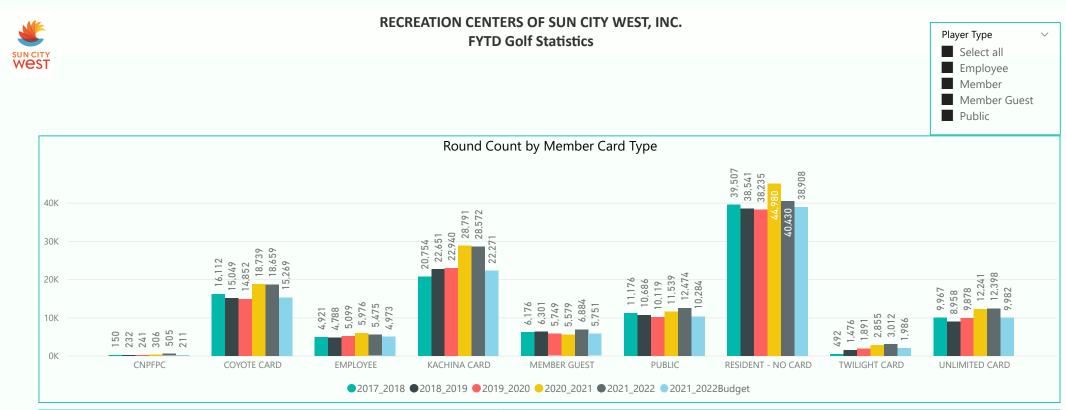

December Fiscal Year to Date

2021-22 Fiscal Year to Date 128,409 rounds are down (2597) rounds vs. prior year and up 18,774 rounds vs. budget.

Regulationcourses were down (3,660) rounds vs. prior year and up 11,698 rounds vs. budgetExecutivecourses were up 1,063 rounds vs. prior year and up 7,076 rounds vs. budget

| Member       | rounds were down (4,535) rounds vs. prior year and up 14,655 vs. budget |
|--------------|-------------------------------------------------------------------------|
| Member Guest | rounds were up 1,305 rounds vs. prior year and up 1,133 vs. budget      |
| Public       | rounds were up 1,334 rounds vs. prior year and up 2,484 vs. budget      |
| Employee     | rounds were down (501) rounds vs. prior year and up 502 vs. budget      |

| Unlimited Cards | sales are up 24 vs. prior year and up 36 vs. budget |
|-----------------|-----------------------------------------------------|
| Kachina Cards   | sales are up 41 vs. prior year and up 57 vs. budget |
| Coyote Cards    | sales are up 44 vs. prior year and up 12 vs. budget |