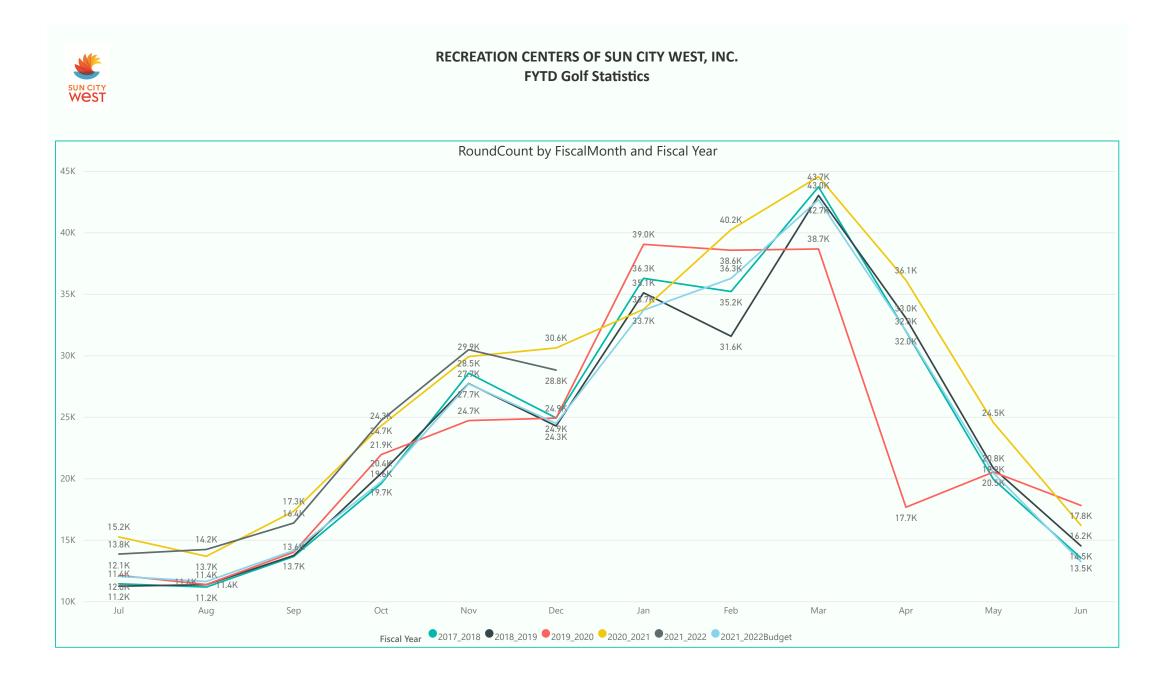

### December Golf Report

December's 28,803 rounds are down prior year by (1,801) (-6%) and above budget by 4,337 rounds (+18%).

Regulation Executive courses were down (1,275) rounds vs. prior year and up 2,525 rounds vs. budget courses were down (526) rounds vs. prior year and up 1,812 rounds vs. budget

Member Member Guest Public Employee

rounds were down (1,716) rounds vs. prior year and up 3,641 vs. budget rounds were up 222 rounds vs. prior year and up 241 vs. budget rounds were down (197) rounds vs. prior year and up 421 vs. budget rounds were down (110) rounds vs. prior year and up 34 vs. budget.