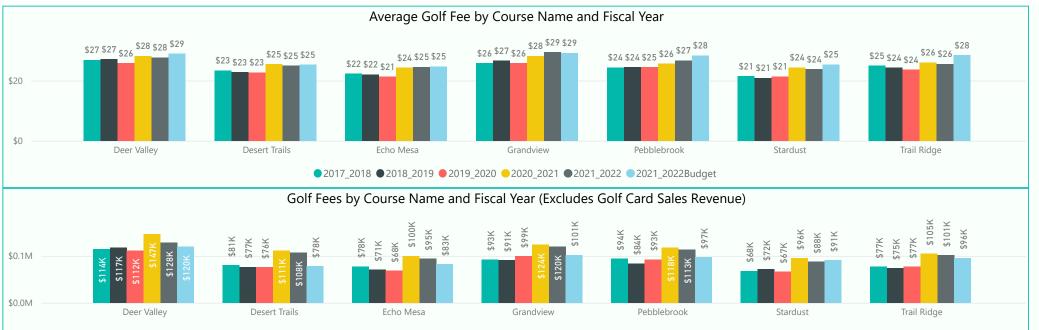

| 0.00         | 0.00         | 0.00         | 0.00         | 2.53         | 0.86         | 0.37         | 0.42         | 0.00         | 2.31         | 7.41         |
| Г | Mean | 0.92         | 0.00         | 0.00         | 0.00         | 0.00         | 0.00         | 2.53         | 0.86         | 0.37         | 0.42         | 0.00         | 2.31         | 7.41         |
|   | Max  | 0.92<br>2021 | 0.00<br>2021 | 0.00<br>2021 | 0.00<br>2021 |              | 0.00<br>2021 | 2.53<br>2021 | 0.86<br>2021 | 0.37<br>2021 | 0.42<br>2021 | 0.00<br>2021 | 2.31<br>2021 | 7.41<br>2021 |
|   | Min  | 0.92<br>2021 | 0.00<br>2021 | 0.00<br>2021 | 0.00<br>2021 | 0.00<br>2021 | 0.00<br>2021 | 2.53<br>2021 | 0.86<br>2021 | 0.37<br>2021 | 0.42<br>2021 | 0.00<br>2021 | 2.31<br>2021 | 7.41<br>2021 |





●2017\_2018 ●2018\_2019 ●2019\_2020 ●2020\_2021 ●2021\_2022 ●2021\_2022Budget

| Average Golf Fee by Member Type (excludes Golf Card Sales Revenue) |           |           |           |           |           |                 |
|--------------------------------------------------------------------|-----------|-----------|-----------|-----------|-----------|-----------------|
| Player Type                                                        | 2017_2018 | 2018_2019 | 2019_2020 | 2020_2021 | 2021_2022 | 2021_2022Budget |
| Employee                                                           | \$5       | \$5       | \$6       | \$6       | \$6       | \$10            |
| Member                                                             | \$22      | \$22      | \$22      | \$24      | \$24