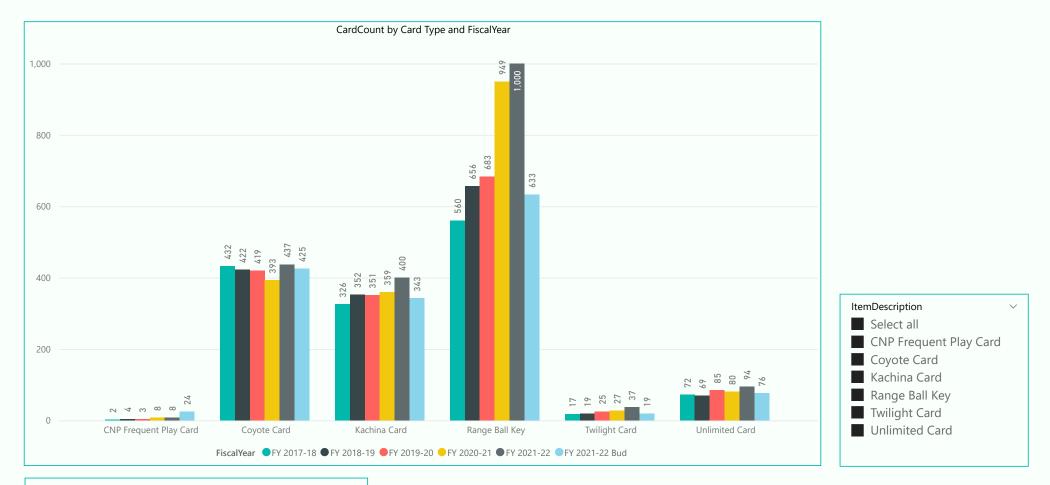

| Unlimited Cards | sales are up 24 vs. prior year and up 36 vs. budget |
|-----------------|-----------------------------------------------------|
| Kachina Cards   | sales are up 41 vs. prior year and up 57 vs. budget |
| Coyote Cards    | sales are up 44 vs. prior year and up 12 vs. budget |

### Range Ball Key sales are up 51 vs. prior year and up 367 vs. budget

| Significant Course Closures: | Fall Over-seeding                             | Summer Closure        | COVID-19 Closure                               |
|------------------------------|-----------------------------------------------|-----------------------|------------------------------------------------|
| Pebblebrook (R)              | Oct 21 - Nov 16, 2021                         | May 26 -Oct 19 2020   | Apr 14 - May 03, 2020 All Courses              |
| Stardust (E)                 | Sep 23 - Oct 19, 2021                         | Jun 7, - Oct 19, 2021 |                                                |
| Grandview (R)                | Oct 21 - Nov 16, 2021                         | May 29 - Oct 17, 2020 |                                                |
| Echo Mesa (E)                | Sep 23 - Oct 19, 2021                         | May 28 - Oct 23, 2019 | Jul 27 - Aug 16, 2020 Lack of Maintenance Crew |
| Trail Ridge (R)              | Sep 23 - Oct 19, 2021                         | Jul 5 - Oct 19, 2021  |                                                |
| Deer Valley (R)              | Sep 23 - Oct 19, 2021                         | Jul 1 - Oct 23, 2019  |                                                |
|                              | THE REAL PROPERTY AND ADDRESS OF THE PARTY OF |                       |                                                |
| Desert Trails (E)            | Oct 21 - Nov 16, 2021                         | May 26 - Oct 19, 2020 |                                                |

Range Ball Key Program was introduced in October 2016

Range Ball Key Program was introduced in October 2016