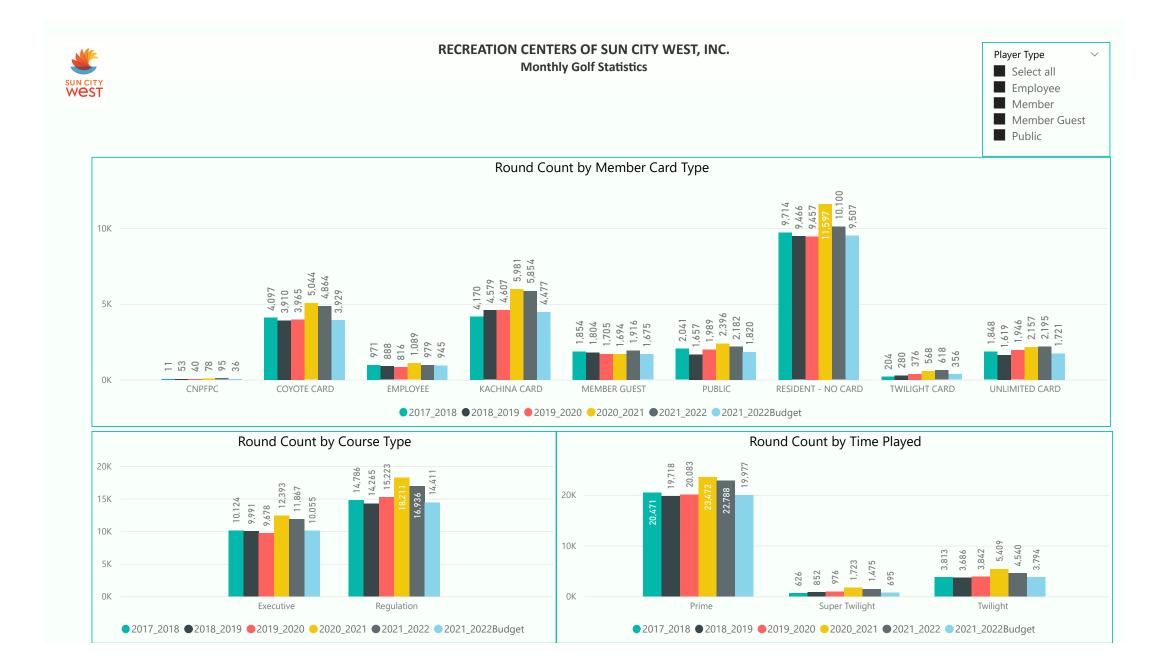

### December Golf Report

December's 28,803 rounds are down prior year by (1,801) (-6%) and above budget by 4,337 rounds (+18%).

Regulation Executive courses were down (1,275) rounds vs. prior year and up 2,525 rounds vs. budget courses were down (526) rounds vs. prior year and up 1,812 rounds vs. budget

Member Member Guest Public Employee

rounds were down (1,716) rounds vs. prior year and up 3,641 vs. budget rounds were up 222 rounds vs. prior year and up 241 vs. budget rounds were down (197) rounds vs. prior year and up 421 vs. budget rounds were down (110) rounds vs. prior year and up 34 vs. budget.

Unlimited Cards Kachina Cards Coyote Cards

ardssales are up 4 vs. prior year and up 18 vs. budgetdssales are down (11) vs. prior year and up 10 vs. budgetdssales are down (19) vs. prior year and up 43 vs. budget

Range Ball Key sales are down (24) vs. prior year and up 57 vs. budget

See charts that follow for further details

2.31" of rainfall in December. Total Calendar 2021 accumulation 7.41"

| · |      |              |              |              |              |              |              |              |              |              |              |              |              |              |
|---|------|--------------|--------------|--------------|--------------|--------------|--------------|--------------|--------------|--------------|--------------|--------------|--------------|--------------|
|   | Year | Jan          | Feb          | Mar          | Apr          | May          | Jun          | Jul          | Aug          | Sep          | Oct          | Nov          | Dec          | Annual       |
|   | 2021 | 0.92         | 0.00         | 0.00         | 0.00         | 0.00         | 0.00         | 2.53         | 0.86         | 0.37         | 0.42         | 0.00         | 2.31         | 7.41         |
| Г | Mean | 0.92         | 0.00         | 0.00         | 0.00         | 0.00         | 0.00         | 2.53         | 0.86         | 0.37         | 0.42         | 0.00         | 2.31         | 7.41         |
|   | Max  | 0.92<br>2021 | 0.00<br>2021 | 0.00<br>2021 | 0.00<br>2021 |              | 0.00<br>2021 | 2.53<br>2021 | 0.86<br>2021 | 0.37<br>2021 | 0.42<br>2021 | 0.00<br>2021 | 2.31<br>2021 | 7.41<br>2021 |
|   | Min  | 0.92<br>2021 | 0.00<br>2021 | 0.00<br>2021 | 0.00<br>2021 | 0.00<br>2021 | 0.00<br>2021 | 2.53<br>2021 | 0.86<br>2021 | 0.37<br>2021 | 0.42<br>2021 | 0.00<br>2021 | 2.31<br>2021 | 7.41<br>2021 |

December Fiscal Year to Date

2021-22 Fiscal Year to Date 128,409 rounds are down (2597) rounds vs. prior year and up 18,774 rounds vs. budget.

Regulationcourses were down (3,660) rounds vs. prior year and up 11,698 rounds vs. budgetExecutivecourses were up 1,063 rounds vs. prior year and up 7,076 rounds vs. budget

| Member       | rounds were down (4,535) rounds vs. prior year and up 14,655 vs. budget |
|--------------|-------------------------------------------------------------------------|
| Member Guest | rounds were up 1,305 rounds vs. prior year and up 1,133 vs. budget      |
| Public       | rounds were up 1,334 rounds vs. prior year and up 2,484 vs. budget      |
| Employee     | rounds were down (501) rounds vs. prior year and up 502 vs. budget      |

| Unlimited Cards | sales are up 24 vs. prior year and up 36 vs. budget |
|-----------------|-----------------------------------------------------|
| Kachina Cards   | sales are up 41 vs. prior year and up 57 vs. budget |
| Coyote Cards    | sales are up 44 vs. prior year and up 12 vs. budget |

### Range Ball Key sales are up 51 vs. prior year and up 367 vs. budget

| Significant Course Closures: | Fall Over-seeding                             | Summer Closure        | COVID-19 Closure                               |
|------------------------------|-----------------------------------------------|-----------------------|------------------------------------------------|
| Pebblebrook (R)              | Oct 21 - Nov 16, 2021                         | May 26 -Oct 19 2020   | Apr 14 - May 03, 2020 All Courses              |
| Stardust (E)                 | Sep 23 - Oct 19, 2021                         | Jun 7, - Oct 19, 2021 |                                                |
| Grandview (R)                | Oct 21 - Nov 16, 2021                         | May 29 - Oct 17, 2020 |                                                |
| Echo Mesa (E)                | Sep 23 - Oct 19, 2021                         | May 28 - Oct 23, 2019 | Jul 27 - Aug 16, 2020 Lack of Maintenance Crew |
| Trail Ridge (R)              | Sep 23 - Oct 19, 2021                         | Jul 5 - Oct 19, 2021  |                                                |
| Deer Valley (R)              | Sep 23 - Oct 19, 2021                         | Jul 1 - Oct 23, 2019  |                                                |
|                              | THE REAL PROPERTY AND ADDRESS OF THE PARTY OF |                       |                                                |
| Desert Trails (E)            | Oct 21 - Nov 16, 2021                         | May 26 - Oct 19, 2020 |                                                |