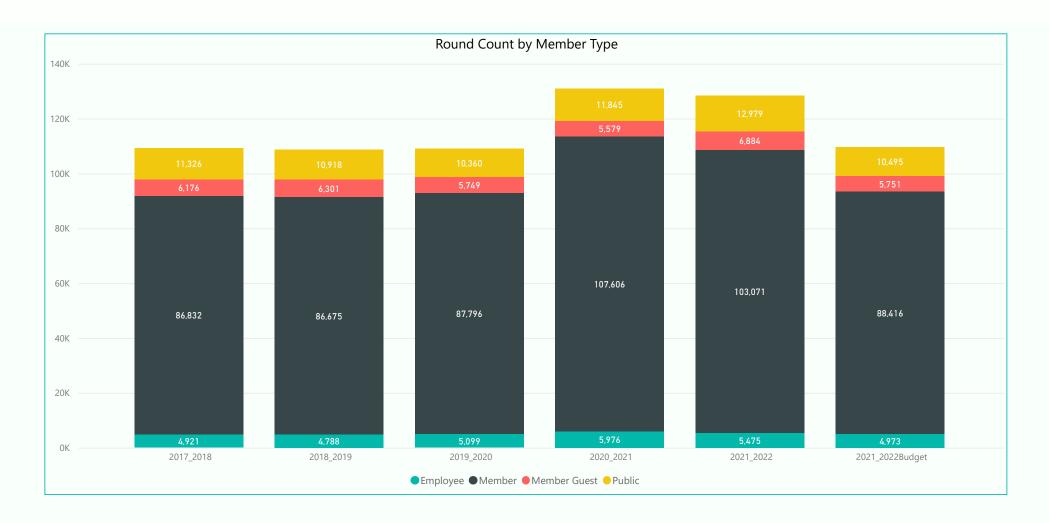

| Member       | rounds were down (4,535) rounds vs. prior year and up 14,655 vs. budget |
|--------------|-------------------------------------------------------------------------|
| Member Guest | rounds were up 1,305 rounds vs. prior year and up 1,133 vs. budget      |
| Public       | rounds were up 1,334 rounds vs. prior year and up 2,484 vs. budget      |
| Employee     | rounds were down (501) rounds vs. prior year and up 502 vs. budget      |