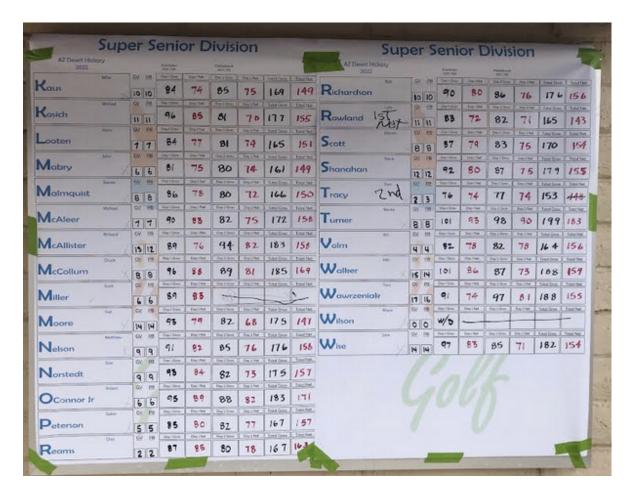

The Super Senior Division was won by Ken Holtz of Sun City West, AZ with 79 / 74, in a score card playoff against our 2021 Winner, Tom Tracey of Star, Idaho. Tom received our Runner Up award. 3rd Place was awarded to Jimmy Griffen of Sun City West, AZ recording a performance of 80 / 79.

| Name           |                     | Division       | Day One   | Day Two   | Finish                                                                                                                                 |  |  |  |
|----------------|---------------------|----------------|-----------|-----------|----------------------------------------------------------------------------------------------------------------------------------------|--|--|--|
|                |                     |                |           |           | * Score Card Playoff<br>over Burt Coghill<br>finishing 2nd Gross.<br>**Scorecard playoff over<br>Jim Fegyverneki<br>finishing 4th Net. |  |  |  |
| Jack Fandl     | Sun City West, AZ   | New To Hickory | 80 Gross  | 81 Gross  | 1st Place Winner                                                                                                                       |  |  |  |
| Greg Haffley   | Pebblecreek, AZ     | New To Hickory | 89 Gross  | 92 Gross  | 2nd Place Runner Up                                                                                                                    |  |  |  |
| Jason Hamilton | Laveen, AZ          | New To Hickory | 97/83 Net | 94/81 Net | 1st Place Net***                                                                                                                       |  |  |  |
| Mark Carter    | New River, AZ       | New To Hickory | 96/84Net  | 92/80 Net | 2nd Place Net                                                                                                                          |  |  |  |
|                |                     |                |           |           | ***Scorecard playoff<br>over Mark Carter<br>finishing 2nd Net.                                                                         |  |  |  |
| Ken Holtz      | Sun City West, AZ   | Super Senior   | 79 Gross  | 74 Gross  | 1st Place Winner****                                                                                                                   |  |  |  |
| Tom Tracy      | Star, Idaho         | Super Senior   | 76 Gross  | 77 Gross  | 2nd Place Runner Up                                                                                                                    |  |  |  |
| Jimmy Griffen  | Sun City West, AZ   | Super Senior   | 80 Gross  | 79 Gross  | 3rd Place                                                                                                                              |  |  |  |
| Lyle Rowland   | Sun City West, AZ   | Super Senior   | 83/72 Net | 82/71 Net | 1st Place Net                                                                                                                          |  |  |  |
| Les Adams      | Scottsdale, AZ      | Super Senior   | 86/75Net  | 81/70 Net | 2nd Place Net****                                                                                                                      |  |  |  |
| Jim Duffus     | Goodyear, AZ        | Super Senior   | 85/74 Net | 82/71 Net | 3rd Place Net                                                                                                                          |  |  |  |
|                |                     |                |           |           | **** Scorecard playoff<br>over Tom Tracy 2nd<br>Gross.<br>*****Scorecard playoff<br>over Jim Duffus 3rd Net.                           |  |  |  |
| Rylee Stovall  | Litchfield Park, AZ | Ladies         | 79 Gross  | 76 Gross  | 1st Place Winner                                                                                                                       |  |  |  |
| Susan Tracy    | Star, Idaho         | Ladies         | 82 Gross  | 85 Gross  | 2nd Place Runner Up                                                                                                                    |  |  |  |
| Mary Burgland  | Galesburg, IL       | Ladies         | 95/82 Net | 92/78 Net | 1st Place Net                                                                                                                          |  |  |  |
| Jean Bradshaw  | Cave Creek, AZ      | Ladies         | 99782 Net | 96/79Net  | 2nd Place Net                                                                                                                          |  |  |  |