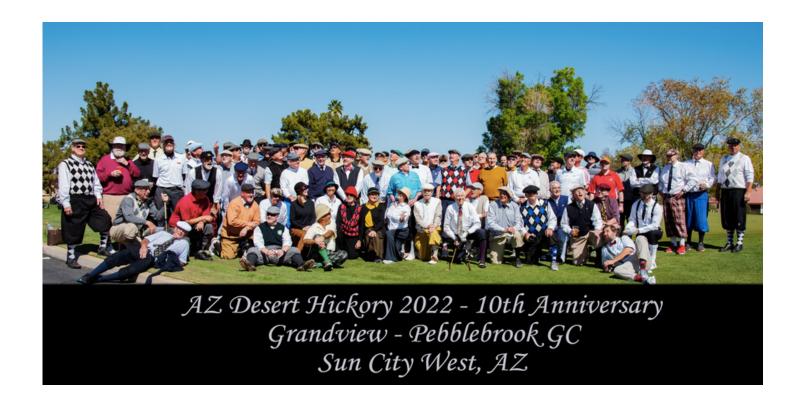

## Preserving the Traditions ... of Golf

Playing pre-1935 hickory shafted clubs, 98 players celebrated the 10th Anniversary of the AZ Desert Hickory in Sun City West, Arizona. Equipped with vintage equipment, and attired in knickers, argyle socks, woolen caps and vintage outfits, they challenged Grandview & Pebblebrook Golf Courses in grand style over a two day competition.

On the last weekend of February players from across the USA and Canada, and a few international contestants joined with Arizona hickory golfers from; Sun City West, Tatum Ranch, Buckeye, Pebblecreek, El Mirage, Gilbert, Scottsdale, Surprise, Payson, Sedona and Goodyear... to compete. The tournament supported a field for Championship, Senior, New To Hickory, Super Senior and a Division of Lady Players.