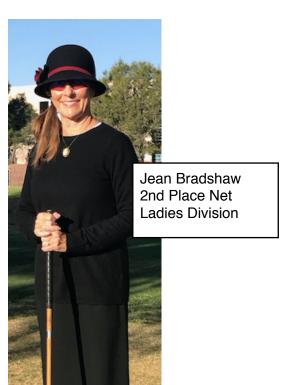

| Name           |                     | Division       | Day One   | Day Two   | Finish                                                                                                                                 |  |  |  |
|----------------|---------------------|----------------|-----------|-----------|----------------------------------------------------------------------------------------------------------------------------------------|--|--|--|
|                |                     |                |           |           | * Score Card Playoff<br>over Burt Coghill<br>finishing 2nd Gross.<br>**Scorecard playoff over<br>Jim Fegyverneki<br>finishing 4th Net. |  |  |  |
| Jack Fandl     | Sun City West, AZ   | New To Hickory | 80 Gross  | 81 Gross  | 1st Place Winner                                                                                                                       |  |  |  |
| Greg Haffley   | Pebblecreek, AZ     | New To Hickory | 89 Gross  | 92 Gross  | 2nd Place Runner Up                                                                                                                    |  |  |  |
| Jason Hamilton | Laveen, AZ          | New To Hickory | 97/83 Net | 94/81 Net | 1st Place Net***                                                                                                                       |  |  |  |
| Mark Carter    | New River, AZ       | New To Hickory | 96/84Net  | 92/80 Net | 2nd Place Net                                                                                                                          |  |  |  |
|                |                     |                |           |           | ***Scorecard playoff<br>over Mark Carter<br>finishing 2nd Net.                                                                         |  |  |  |
| Ken Holtz      | Sun City West, AZ   | Super Senior   | 79 Gross  | 74 Gross  | 1st Place Winner****                                                                                                                   |  |  |  |
| Tom Tracy      | Star, Idaho         | Super Senior   | 76 Gross  | 77 Gross  | 2nd Place Runner Up                                                                                                                    |  |  |  |
| Jimmy Griffen  | Sun City West, AZ   | Super Senior   | 80 Gross  | 79 Gross  | 3rd Place                                                                                                                              |  |  |  |
| Lyle Rowland   | Sun City West, AZ   | Super Senior   | 83/72 Net | 82/71 Net | 1st Place Net                                                                                                                          |  |  |  |
| Les Adams      | Scottsdale, AZ      | Super Senior   | 86/75Net  | 81/70 Net | 2nd Place Net****                                                                                                                      |  |  |  |
| Jim Duffus     | Goodyear, AZ        | Super Senior   | 85/74 Net | 82/71 Net | 3rd Place Net                                                                                                                          |  |  |  |
|                |                     |                |           |           | **** Scorecard playoff<br>over Tom Tracy 2nd<br>Gross.<br>*****Scorecard playoff<br>over Jim Duffus 3rd Net.                           |  |  |  |
| Rylee Stovall  | Litchfield Park, AZ | Ladies         | 79 Gross  | 76 Gross  | 1st Place Winner                                                                                                                       |  |  |  |
| Susan Tracy    | Star, Idaho         | Ladies         | 82 Gross  | 85 Gross  | 2nd Place Runner Up                                                                                                                    |  |  |  |
| Mary Burgland  | Galesburg, IL       | Ladies         | 95/82 Net | 92/78 Net | 1st Place Net                                                                                                                          |  |  |  |
| Jean Bradshaw  | Cave Creek, AZ      | Ladies         | 99782 Net | 96/79Net  | 2nd Place Net                                                                                                                          |  |  |  |

## AZ Desert Hickory Awards & Photos - Ladies Division