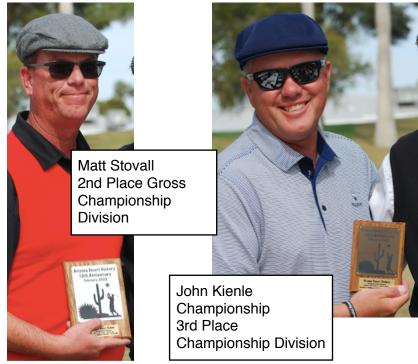

The scoring provided some spectacular performances. In the Championship Division; Mark Timms of Scottsdale, AZ was our overall Tournament Champion, shooting a fine 2 day performance of 77 / 72, and Matt Stovall of Litchfield Park, AZ took 2nd, posting 76 / 74. And 3rd won by John Kienle, Rio Rancho, NM with 80 / 73.

# AZ Desert Hickory Awards & Photos Championship Division Gross & Net