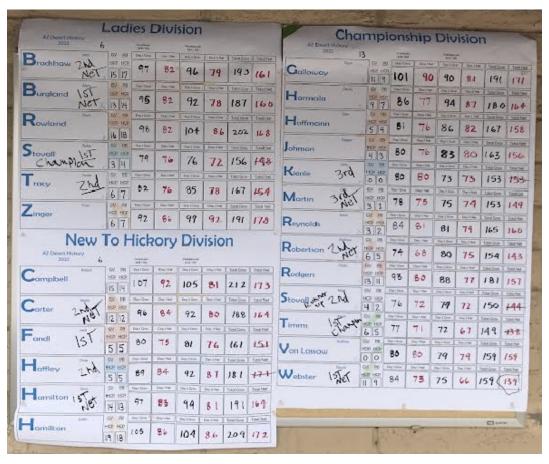

The scoring provided some spectacular performances. In the Championship Division; Mark Timms of Scottsdale, AZ was our overall Tournament Champion, shooting a fine 2 day performance of 77 / 72, and Matt Stovall of Litchfield Park, AZ took 2nd, posting 76 / 74. And 3rd won by John Kienle, Rio Rancho, NM with 80 / 73.

Our Senior division winner was won by our very own, Bill "Ernie" Enrst from Sun City West, AZ shooting 79 on the first day and 78 on day two. Ernie won in a score card playoff against Burt Coghill of Orland Park, IL., shooting 78 / 79 and receiving our runner up award. 3rd place was secured by Bill Geisler of Winter Springs, FL. recording a fine 75 / 84.

The New To Hickory Division winner was Jack Fandl, from Sun City West, AZ with 80 / 81 and the New To Hickory Runner Up was Greg Haffley of Pebblecreek, AZ with 89 / 92. Both of these players have only played hickory a few times before the competition but produced fine results.

The Super Senior Division was won by Ken Holtz of Sun City West, AZ with 79 / 74, in a score card playoff against our 2021 Winner, Tom Tracey of Star, Idaho. Tom received our Runner Up award. 3rd Place was awarded to Jimmy Griffen of Sun City West, AZ recording a performance of 80 / 79.

The Ladies Division produced some spectacular performances. Our winner was Rylee Stovall of Litchfield Park, AZ shooting 79 / 76 and represented a repeat win for Rylee, since her win in 2021. Our Runner Up was Susan Tracy of Star, Idaho with 82 / 85.

#### AZ Desert Hickory Gross / Net Scoreboard - Winners, Runner Up, 3rd

| Name               |                     | Division     | Day One             | Day Two   | Finish              |  |  |
|--------------------|---------------------|--------------|---------------------|-----------|---------------------|--|--|
| Mark Timms         | Scottsdale, AZ      | Championship | 77 Gross            | 72 Gross  | 1st Place Winner    |  |  |
| Matt Stovall       | Litchfield Park, AZ | Championship | 76 Gross            | 74 Gross  | 2nd Place Runner Up |  |  |
| John Kienle        | Rio Rancho, NM      | Championship | 80 Gross            | 73 Gross  | 3rd Place           |  |  |
| David Webster      | Winter Park, FL     | Championship | 84/73 Net           | 75/66 Net | 1st Place Net       |  |  |
| Andrew Robertson   | Phoenix, AZ         | Championship | 74/68 Net           | 80/75 Net | 2nd Place Net       |  |  |
| Cliff Martin       | Scottsdale, AZ      | Championship | 79/75 Net           | 82/66 Net | 3rd Place Net       |  |  |
|                    |                     |              |                     |           |                     |  |  |
| Bill "Ernie" Ernst | Sun City West, AZ   | Senior       | 79 Gross            | 78 Gross  | 1st Place Winner*   |  |  |
| Burt Coghill       | Orland Park, IL     | Senior       | 78 Gross            | 79 Gross  | 2nd Place Runner Up |  |  |
| Bill Geisler       | Winter Springs, FL  | Senior       | 75 Gross 84 Gross   |           | 3rd Place           |  |  |
| Ed Horvatt         | Sedona, AZ          | Senior       | 82/76 Net 77/71 Net |           | 1st Place Net       |  |  |
| Dave Culberson     | Sun City West, AZ   | Senior       | 88/75 Net           | 86/73 Net | 2nd Place Net       |  |  |
| Don Jackson        | Sun City West, AZ   | Senior       | 83/76 Net 80/73 Net |           | 3rd Place Net**     |  |  |

| Name           |                     | Division       | Day One   | Day Two   | Finish                                                                                                                                 |  |  |  |
|----------------|---------------------|----------------|-----------|-----------|----------------------------------------------------------------------------------------------------------------------------------------|--|--|--|
|                |                     |                |           |           | * Score Card Playoff<br>over Burt Coghill<br>finishing 2nd Gross.<br>**Scorecard playoff over<br>Jim Fegyverneki<br>finishing 4th Net. |  |  |  |
| Jack Fandl     | Sun City West, AZ   | New To Hickory | 80 Gross  | 81 Gross  | 1st Place Winner                                                                                                                       |  |  |  |
| Greg Haffley   | Pebblecreek, AZ     | New To Hickory | 89 Gross  | 92 Gross  | 2nd Place Runner Up                                                                                                                    |  |  |  |
| Jason Hamilton | Laveen, AZ          | New To Hickory | 97/83 Net | 94/81 Net | 1st Place Net***                                                                                                                       |  |  |  |
| Mark Carter    | New River, AZ       | New To Hickory | 96/84Net  | 92/80 Net | 2nd Place Net                                                                                                                          |  |  |  |
|                |                     |                |           |           | ***Scorecard playoff<br>over Mark Carter<br>finishing 2nd Net.                                                                         |  |  |  |
| Ken Holtz      | Sun City West, AZ   | Super Senior   | 79 Gross  | 74 Gross  | 1st Place Winner****                                                                                                                   |  |  |  |
| Tom Tracy      | Star, Idaho         | Super Senior   | 76 Gross  | 77 Gross  | 2nd Place Runner Up                                                                                                                    |  |  |  |
| Jimmy Griffen  | Sun City West, AZ   | Super Senior   | 80 Gross  | 79 Gross  | 3rd Place                                                                                                                              |  |  |  |
| Lyle Rowland   | Sun City West, AZ   | Super Senior   | 83/72 Net | 82/71 Net | 1st Place Net                                                                                                                          |  |  |  |
| Les Adams      | Scottsdale, AZ      | Super Senior   | 86/75Net  | 81/70 Net | 2nd Place Net****                                                                                                                      |  |  |  |
| Jim Duffus     | Goodyear, AZ        | Super Senior   | 85/74 Net | 82/71 Net | 3rd Place Net                                                                                                                          |  |  |  |
|                |                     |                |           |           | **** Scorecard playoff<br>over Tom Tracy 2nd<br>Gross.<br>*****Scorecard playoff<br>over Jim Duffus 3rd Net.                           |  |  |  |
| Rylee Stovall  | Litchfield Park, AZ | Ladies         | 79 Gross  | 76 Gross  | 1st Place Winner                                                                                                                       |  |  |  |
| Susan Tracy    | Star, Idaho         | Ladies         | 82 Gross  | 85 Gross  | 2nd Place Runner Up                                                                                                                    |  |  |  |
| Mary Burgland  | Galesburg, IL       | Ladies         | 95/82 Net | 92/78 Net | 1st Place Net                                                                                                                          |  |  |  |
| Jean Bradshaw  | Cave Creek, AZ      | Ladies         | 99782 Net | 96/79Net  | 2nd Place Net                                                                                                                          |  |  |  |