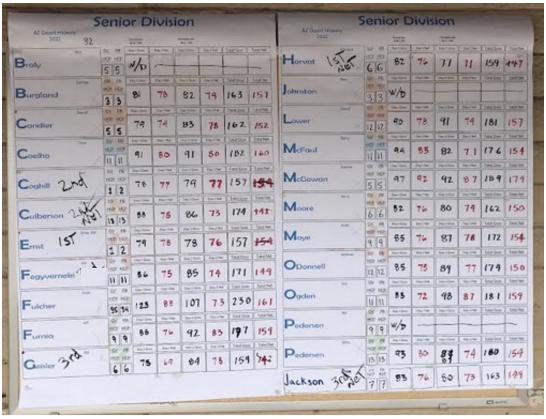

Our Senior division winner was won by our very own, Bill "Ernie" Enrst from Sun City West, AZ shooting 79 on the first day and 78 on day two. Ernie won in a score card playoff against Burt Coghill of Orland Park, IL., shooting 78 / 79 and receiving our runner up award. 3rd place was secured by Bill Geisler of Winter Springs, FL. recording a fine 75 / 84.

#### AZ Desert Hickory Gross / Net Scoreboard - Winners, Runner Up, 3rd

| Name               |                     | Division     | Day One             | Day Two   | Finish              |  |  |
|--------------------|---------------------|--------------|---------------------|-----------|---------------------|--|--|
| Mark Timms         | Scottsdale, AZ      | Championship | 77 Gross            | 72 Gross  | 1st Place Winner    |  |  |
| Matt Stovall       | Litchfield Park, AZ | Championship | 76 Gross            | 74 Gross  | 2nd Place Runner Up |  |  |
| John Kienle        | Rio Rancho, NM      | Championship | 80 Gross            | 73 Gross  | 3rd Place           |  |  |
| David Webster      | Winter Park, FL     | Championship | 84/73 Net           | 75/66 Net | 1st Place Net       |  |  |
| Andrew Robertson   | Phoenix, AZ         | Championship | 74/68 Net           | 80/75 Net | 2nd Place Net       |  |  |
| Cliff Martin       | Scottsdale, AZ      | Championship | 79/75 Net           | 82/66 Net | 3rd Place Net       |  |  |
|                    |                     |              |                     |           |                     |  |  |
| Bill "Ernie" Ernst | Sun City West, AZ   | Senior       | 79 Gross            | 78 Gross  | 1st Place Winner*   |  |  |
| Burt Coghill       | Orland Park, IL     | Senior       | 78 Gross            | 79 Gross  | 2nd Place Runner Up |  |  |
| Bill Geisler       | Winter Springs, FL  | Senior       | 75 Gross 84 Gross   |           | 3rd Place           |  |  |
| Ed Horvatt         | Sedona, AZ          | Senior       | 82/76 Net 77/71 Net |           | 1st Place Net       |  |  |
| Dave Culberson     | Sun City West, AZ   | Senior       | 88/75 Net           | 86/73 Net | 2nd Place Net       |  |  |
| Don Jackson        | Sun City West, AZ   | Senior       | 83/76 Net 80/73 Net |           | 3rd Place Net**     |  |  |

| Name           |                     | Division       | Day One   | Day Two   | Finish                                                                                                                                 |  |  |  |
|----------------|---------------------|----------------|-----------|-----------|----------------------------------------------------------------------------------------------------------------------------------------|--|--|--|
|                |                     |                |           |           | * Score Card Playoff<br>over Burt Coghill<br>finishing 2nd Gross.<br>**Scorecard playoff over<br>Jim Fegyverneki<br>finishing 4th Net. |  |  |  |
| Jack Fandl     | Sun City West, AZ   | New To Hickory | 80 Gross  | 81 Gross  | 1st Place Winner                                                                                                                       |  |  |  |
| Greg Haffley   | Pebblecreek, AZ     | New To Hickory | 89 Gross  | 92 Gross  | 2nd Place Runner Up                                                                                                                    |  |  |  |
| Jason Hamilton | Laveen, AZ          | New To Hickory | 97/83 Net | 94/81 Net | 1st Place Net***                                                                                                                       |  |  |  |
| Mark Carter    | New River, AZ       | New To Hickory | 96/84Net  | 92/80 Net | 2nd Place Net                                                                                                                          |  |  |  |
|                |                     |                |           |           | ***Scorecard playoff<br>over Mark Carter<br>finishing 2nd Net.                                                                         |  |  |  |
| Ken Holtz      | Sun City West, AZ   | Super Senior   | 79 Gross  | 74 Gross  | 1st Place Winner****                                                                                                                   |  |  |  |
| Tom Tracy      | Star, Idaho         | Super Senior   | 76 Gross  | 77 Gross  | 2nd Place Runner Up                                                                                                                    |  |  |  |
| Jimmy Griffen  | Sun City West, AZ   | Super Senior   | 80 Gross  | 79 Gross  | 3rd Place                                                                                                                              |  |  |  |
| Lyle Rowland   | Sun City West, AZ   | Super Senior   | 83/72 Net | 82/71 Net | 1st Place Net                                                                                                                          |  |  |  |
| Les Adams      | Scottsdale, AZ      | Super Senior   | 86/75Net  | 81/70 Net | 2nd Place Net****                                                                                                                      |  |  |  |
| Jim Duffus     | Goodyear, AZ        | Super Senior   | 85/74 Net | 82/71 Net | 3rd Place Net                                                                                                                          |  |  |  |
|                |                     |                |           |           | **** Scorecard playoff<br>over Tom Tracy 2nd<br>Gross.<br>*****Scorecard playoff<br>over Jim Duffus 3rd Net.                           |  |  |  |
| Rylee Stovall  | Litchfield Park, AZ | Ladies         | 79 Gross  | 76 Gross  | 1st Place Winner                                                                                                                       |  |  |  |
| Susan Tracy    | Star, Idaho         | Ladies         | 82 Gross  | 85 Gross  | 2nd Place Runner Up                                                                                                                    |  |  |  |
| Mary Burgland  | Galesburg, IL       | Ladies         | 95/82 Net | 92/78 Net | 1st Place Net                                                                                                                          |  |  |  |
| Jean Bradshaw  | Cave Creek, AZ      | Ladies         | 99782 Net | 96/79Net  | 2nd Place Net                                                                                                                          |  |  |  |