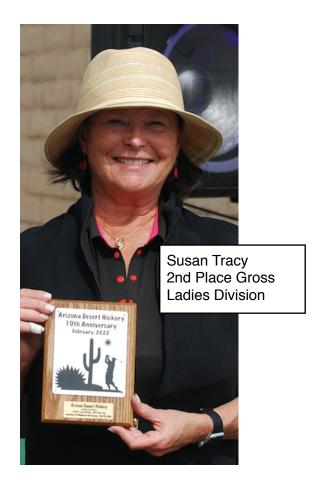

The Ladies Division produced some spectacular performances. Our winner was Rylee Stovall of Litchfield Park, AZ shooting 79 / 76 and represented a repeat win for Rylee, since her win in 2021. Our Runner Up was Susan Tracy of Star, Idaho with 82 / 85.

## AZ Desert Hickory Awards & Photos - Ladies Division