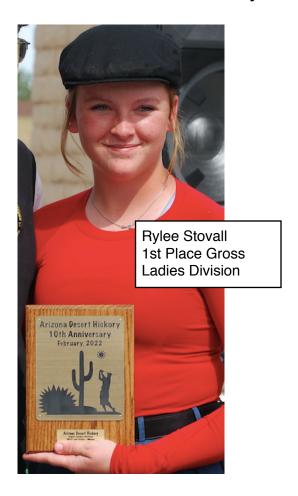

The Ladies Division produced some spectacular performances. Our winner was Rylee Stovall of Litchfield Park, AZ shooting 79 / 76 and represented a repeat win for Rylee, since her win in 2021. Our Runner Up was Susan Tracy of Star, Idaho with 82 / 85.

## AZ Desert Hickory Awards & Photos - Ladies Division